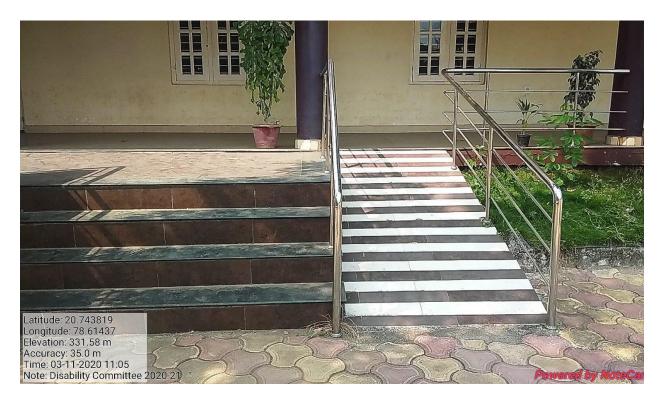

### Ramp towards Classroom

Ramp towards Admission Center

Ramp towards Library & Reading room

Ramp towards Washroom (Boys)

Ramp towards Washroom (Girls)

B.A.T (H)

Yeshwant Mahavidyalaya, Wardha.

(Accredited With B+ Grade by NAAC)