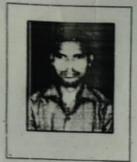

## Disability Certificate Issuing Medical Authority, Wardha, Maharashtra

Date: 29/06/2018

Certificate No.: MH0810620000030159

This is to certify that I/We have carefully examined Shri Nadim Alimuddin Sheikh Son of Shri Alimuddin Date of Birth 01/09/2000 Age 18 Year(s) Male, Registration No. 2708/00000/1904/1295568 resident of House No. 36 Mahadevpura Ward No 15, Near Ratnibai School, Wardha - 442001 Sub District Wardha District Wardha State / UTs Maharashtra

Whose photograph is affixed above, and I/We satisfied that:

(A) He is a case of Locomotor Disability

(B) The diagnosis in his case is Cerebral Palsy with Spastic Diplegia

(C) He has 65%(in figure) Sixty Five percent(in words) Permanent in relation to his (part of body) as per guidelines (to be specified).