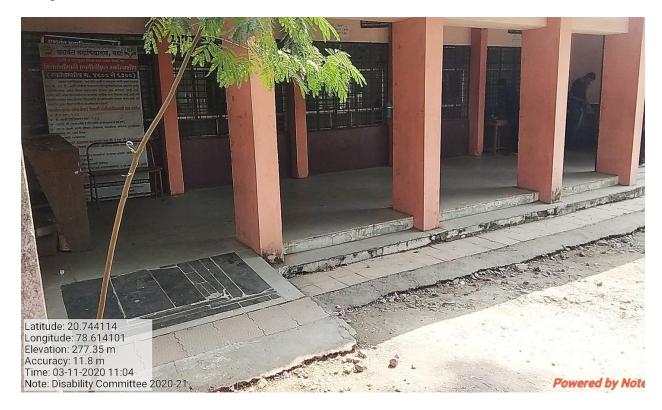

### Ramp towards Classroom

Ramp towards Admission Center

Ramp towards Library & Reading room

Ramp towards Washroom (Boys)

Ramp towards Washroom (Girls)

B.A.T (H)

Yeshwant Mahavidyalaya, Wardha.

(Accredited With B+ Grade by NAAC)