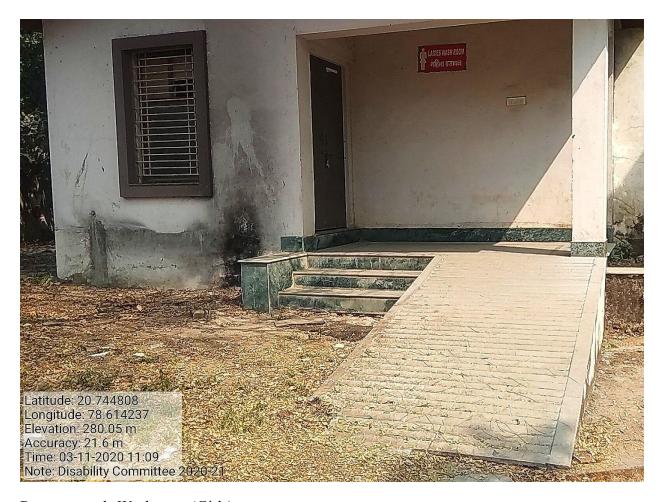

## INTENRAL COMMITTEE FOR THE STUDENTS WITH DISABILITIES AND EQUAL OPPORTUNITY CELL

Session: 2020-2021

|    | The Institution has disabled-<br>lly, barrier free environment                                                                                   | Yes / No | No. of<br>Beneficiaries<br>04 |
|----|--------------------------------------------------------------------------------------------------------------------------------------------------|----------|-------------------------------|
| 1. | Built environment with ramps/lifts for easy access to classrooms.                                                                                | Yes      | //                            |
| 2. | Disabled-friendly washrooms                                                                                                                      | Yes      | //                            |
| 3. | Signage including tactile path, lights, display boards and signposts                                                                             | Yes      | //                            |
| 4. | Assistive technology and facilities for persons with disabilities (Divyangjan) accessible website, screen-reading software, mechanized equipment | No       | //                            |
| 5. | Provision for enquiry and information: Human assistance, reader, scribe, soft copies of reading material, screen reading                         | Yes      | //                            |

### Ramp towards Classroom

Ramp towards Admission Center

Ramp towards Library & Reading room

Ramp towards Washroom (Boys)

Ramp towards Washroom (Girls)

B.A.T (H)

Yeshwant Mahavidyalaya, Wardha.

(Accredited With B+ Grade by NAAC)