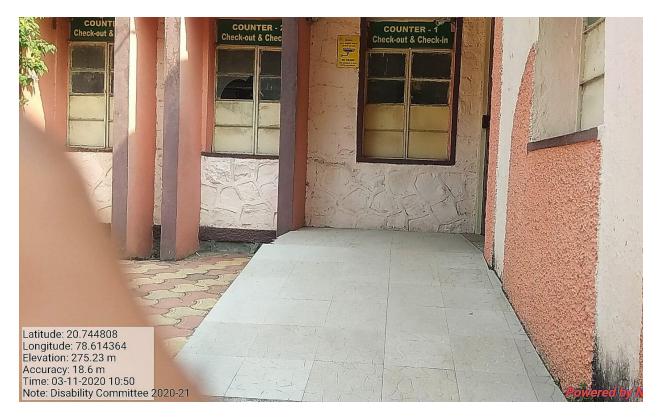

### Ramp towards Classroom

Ramp towards Admission Center

Ramp towards Library & Reading room

Ramp towards Washroom (Boys)

Ramp towards Washroom (Girls)

B.A.T (H)

Yeshwant Mahavidyalaya, Wardha.

(Accredited With B+ Grade by NAAC)