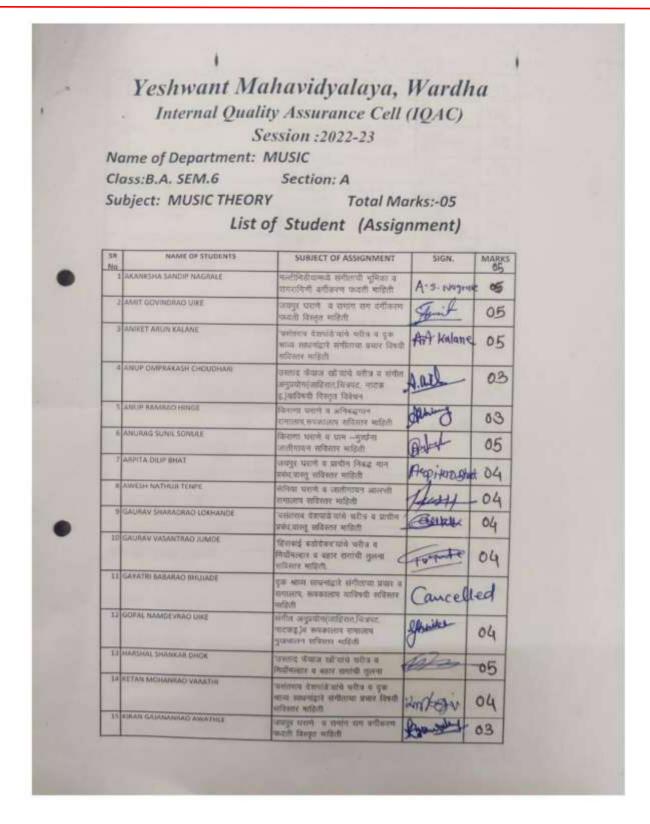

### **Assignments**

|         | Rashtrasant Tukadoji M       | aharaj Nagpur University, Nagpur Sumi     | mer Exam | - 2023        |
|---------|------------------------------|-------------------------------------------|----------|---------------|
|         | Ye                           | eshwant Mahavidyalaya, Wardha             |          |               |
|         |                              | B.A. IV Sem.                              |          |               |
|         |                              | Subject : Compulsory English              |          |               |
|         |                              | Assignment Sheet                          |          |               |
| Sr.     | T                            |                                           | Marks    |               |
| No.     | Name of Chudonte             | Assignment Topic                          | Obtaned  | Signature     |
| 1       | AACHAL DEWANAND THOOL        | Four long and four short questions answer |          | EHIncol.      |
| 2       | AAKANSHA BALANAND BHALKAR    | Four long and four short questions answer |          | A sullide     |
| 3       | AAKANSHA VISHWESHWAR MAHURE  | Four long and four short questions answer |          | Sumal         |
| 4       | AAMNA SARFARAZ KHAN          | Four long and four short questions answer |          | aking         |
| 5       | ABHINAO KISANAJI SONWANE     | Four long and four short questions answer |          |               |
|         | ABHISHEK SHANKAR BHAGAT      | Four long and four short questions answer |          |               |
| 7       | ACHAL JIVAN SHINDE           | Four long and four short questions answer |          | Ashinde       |
| 8       | ACHAL NARAYANRAO WAGHMARE    | Four long and four short questions answer |          | Arhally al    |
| 9       | ACHAL RAZENDRA KANDE         | Four long and four short questions answer |          | A. B. Kande   |
| 10      | ACHAL SUNIL WALKE            | Four long and four short questions answer |          | Hundke        |
| 11      | ADESH VINODRAO DHAGE         | Four long and four short questions answer |          | -             |
| 12      | ADITYA PAWAN LADEKAR         | Four long and four short questions answer |          | The           |
| 13      | AISHWARYA SUNILRAG DADURWADE | Four long and four short questions answer |          | Maku 8        |
| 14      | AKANKSHA KISHORRAO KADAM     | Four long and four short questions answer |          | A.K. koda     |
| 15      | AKANKSHA KUNDAN BORLE        | Four long and four short questions answer |          | g. k. Borls   |
| 16      | AKASH RAMESH RATHOD          | Four long and four short questions answer |          |               |
| 17      | AMAR MAHADEVRAD ONKAR        | Four long and four short questions answer |          | -             |
| 18      | AMAK SANJAYSING DHAMANE      | Four long and four short questions answer |          | Misse         |
| 19      | AMITA KAMALKANT KILLEKAR     | Four long and four short questions answer |          | Benta Killete |
| 20      | ANIKET NIRANJAN KAMBLE       | Four long and four short questions answer |          |               |
| 21      | ANIXET SANJAY KANDE          | Four long and four short questions answer |          | -             |
|         | ANIALEEN MARY P.C.           | Four long and four short questions answer |          | tallace       |
|         | ANJALI AMBADAS BHANDARE      | Four long and four short questions answer |          | Maryus        |
|         | ANIALI DIWAKAR SAGONE        | Four long and four short questions answer |          | ADSTrane      |
| 200     | ANKITA GANESHRAD MADAVI      | Four long and four short questions answer |          |               |
|         | ANKITA WASUDEO SHENDE        | Four long and four short questions answer |          |               |
| 200     | ANUI OMPRAKASH DAHAT         | Four long and four short questions answer |          | Applet        |
| -       | ANUP KISHOR RANGARI          | Four long and four short questions answer |          |               |
| POTO IN | APARNA DILIP GHUSE           | Four long and four short questions answer |          | A-D. Gilhuse  |
| 84      | APEKSHA HARIBHAU TIMANDE     | Four long and four short questions answer |          | perusba       |
| 34      | APEKSHA RAJENDIIA YELONE     | Four long and four short questions answer |          | Baloso .      |