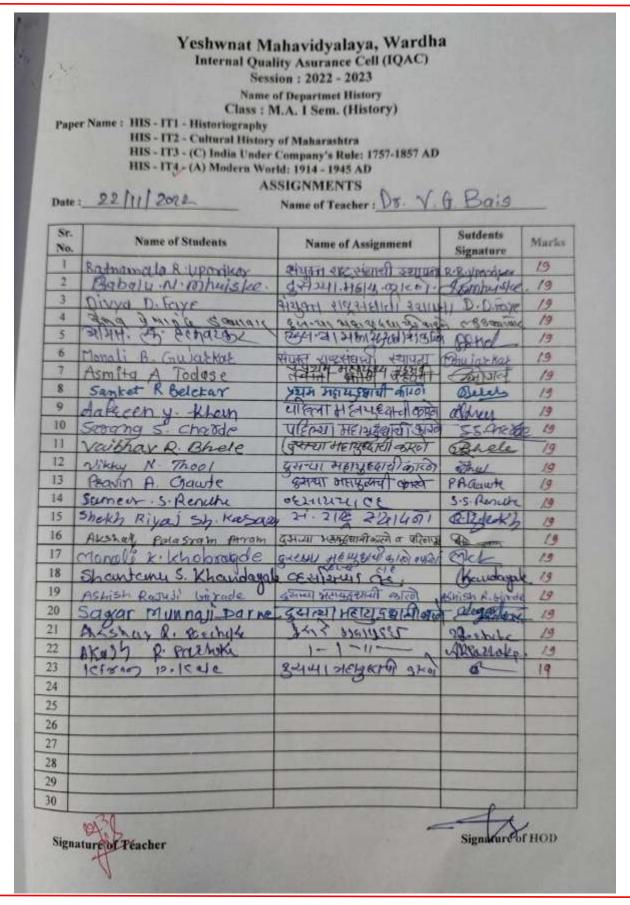

| _     |







# Yeshwant Mahavidyalaya, Wardha

| Yeshwnat Mahavidyalaya, Wardha Internal Quality Asurance Cell (IQAC) Session: 2022 - 2023 Name of Departmet History Class: M.A. III Sem. (History)  Paper Name: HIS - IT1 - Emergance of Maratha Power in 17th Century HIS - IT2 - State in Ancient and Medieval India HIS - IT3 - Economic History of India 1757-1857 HIS - IT4 - Medieval Vidarbha ASSIGNMENTS  Date: 21/11/2022 Name of Teacher: Dr. V. G. Bois |