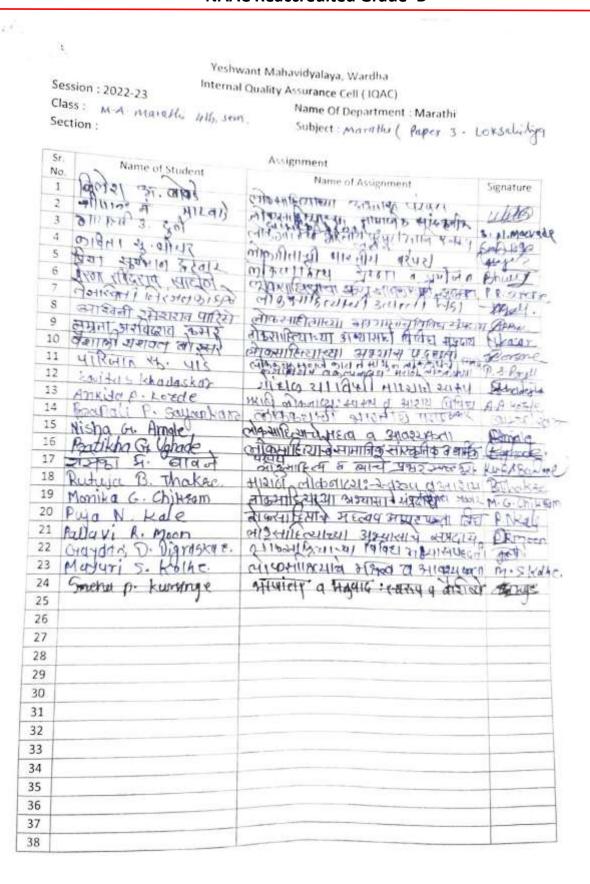

### **Assignments**

|         | Rashtrasant Tukadoji M       | aharaj Nagpur University, Nagpur Sumi     | mer Exam | - 2023        |
|---------|------------------------------|-------------------------------------------|----------|---------------|
|         | Ye                           | eshwant Mahavidyalaya, Wardha             |          |               |
|         |                              | B.A. IV Sem.                              |          |               |
|         |                              | Subject : Compulsory English              |          |               |
|         |                              | Assignment Sheet                          |          |               |
| Sr.     | T                            |                                           | Marks    |               |
| No.     | Name of Chudonte             | Assignment Topic                          | Obtaned  | Signature     |
| 1       | AACHAL DEWANAND THOOL        | Four long and four short questions answer |          | EHIncol.      |
| 2       | AAKANSHA BALANAND BHALKAR    | Four long and four short questions answer |          | A sullide     |
| 3       | AAKANSHA VISHWESHWAR MAHURE  | Four long and four short questions answer |          | Sumal         |
| 4       | AAMNA SARFARAZ KHAN          | Four long and four short questions answer |          | aking         |
| 5       | ABHINAO KISANAJI SONWANE     | Four long and four short questions answer |          |               |
|         | ABHISHEK SHANKAR BHAGAT      | Four long and four short questions answer |          |               |
| 7       | ACHAL JIVAN SHINDE           | Four long and four short questions answer |          | Ashinde       |
| 8       | ACHAL NARAYANRAO WAGHMARE    | Four long and four short questions answer |          | Arhally al    |
| 9       | ACHAL RAZENDRA KANDE         | Four long and four short questions answer |          | A. B. Kande   |
| 10      | ACHAL SUNIL WALKE            | Four long and four short questions answer |          | Hundke        |
| 11      | ADESH VINODRAO DHAGE         | Four long and four short questions answer |          | -             |
| 12      | ADITYA PAWAN LADEKAR         | Four long and four short questions answer |          | The           |
| 13      | AISHWARYA SUNILRAG DADURWADE | Four long and four short questions answer |          | Maku 8        |
| 14      | AKANKSHA KISHORRAO KADAM     | Four long and four short questions answer |          | A.K. koda     |
| 15      | AKANKSHA KUNDAN BORLE        | Four long and four short questions answer |          | g. k. Borls   |
| 16      | AKASH RAMESH RATHOD          | Four long and four short questions answer |          |               |
| 17      | AMAR MAHADEVRAD ONKAR        | Four long and four short questions answer |          | -             |
| 18      | AMAK SANJAYSING DHAMANE      | Four long and four short questions answer |          | Misse         |
| 19      | AMITA KAMALKANT KILLEKAR     | Four long and four short questions answer |          | Benta Killete |
| 20      | ANIKET NIRANJAN KAMBLE       | Four long and four short questions answer |          |               |
| 21      | ANIXET SANJAY KANDE          | Four long and four short questions answer |          | -             |
|         | ANIALEEN MARY P.C.           | Four long and four short questions answer |          | tallace       |
|         | ANJALI AMBADAS BHANDARE      | Four long and four short questions answer |          | Maryus        |
|         | ANIALI DIWAKAR SAGONE        | Four long and four short questions answer |          | ADSTrane      |
| 200     | ANKITA GANESHRAD MADAVI      | Four long and four short questions answer |          |               |
|         | ANKITA WASUDEO SHENDE        | Four long and four short questions answer |          |               |
| 200     | ANUI OMPRAKASH DAHAT         | Four long and four short questions answer |          | Applet        |
| -       | ANUP KISHOR RANGARI          | Four long and four short questions answer |          |               |
| POTO IN | APARNA DILIP GHUSE           | Four long and four short questions answer |          | A-D. Gilhuse  |
| 84      | APEKSHA HARIBHAU TIMANDE     | Four long and four short questions answer |          | perusba       |
| 34      | APEKSHA RAJENDIIA YELONE     | Four long and four short questions answer |          | Baloso .      |