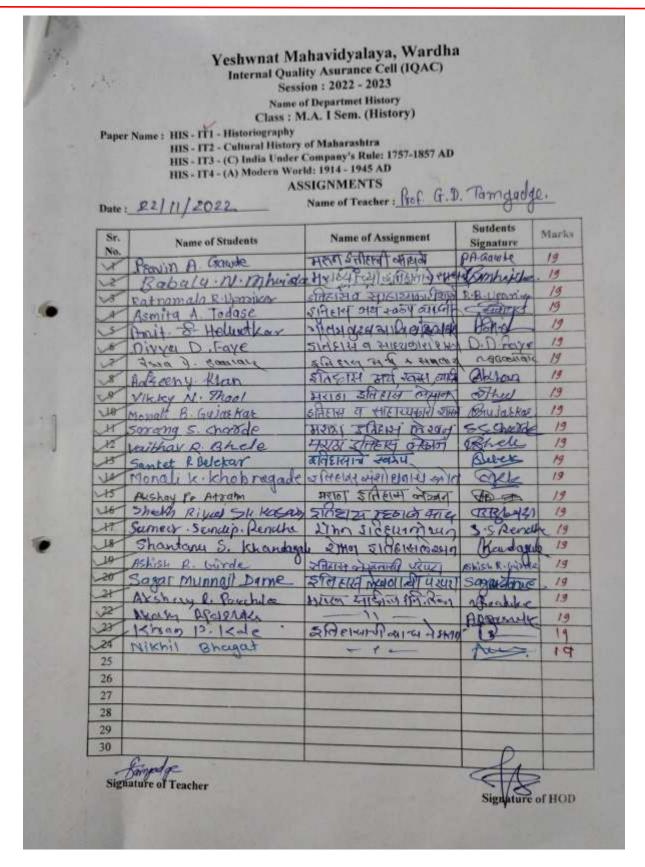

### **Assignments**

|         | Rashtrasant Tukadoji M       | aharaj Nagpur University, Nagpur Sumi     | mer Exam | - 2023        |
|---------|------------------------------|-------------------------------------------|----------|---------------|
|         | Ye                           | eshwant Mahavidyalaya, Wardha             |          |               |
|         |                              | B.A. IV Sem.                              |          |               |
|         |                              | Subject : Compulsory English              |          |               |
|         |                              | Assignment Sheet                          |          |               |
| Sr.     | T                            |                                           | Marks    |               |
| No.     | Name of Chudonte             | Assignment Topic                          | Obtaned  | Signature     |
| 1       | AACHAL DEWANAND THOOL        | Four long and four short questions answer |          | EHIncol.      |
| 2       | AAKANSHA BALANAND BHALKAR    | Four long and four short questions answer |          | A sullide     |
| 3       | AAKANSHA VISHWESHWAR MAHURE  | Four long and four short questions answer |          | Sumal         |
| 4       | AAMNA SARFARAZ KHAN          | Four long and four short questions answer |          | aking         |
| 5       | ABHINAO KISANAJI SONWANE     | Four long and four short questions answer |          |               |
|         | ABHISHEK SHANKAR BHAGAT      | Four long and four short questions answer |          |               |
| 7       | ACHAL JIVAN SHINDE           | Four long and four short questions answer |          | Ashinde       |
| 8       | ACHAL NARAYANRAO WAGHMARE    | Four long and four short questions answer |          | Arhally al    |
| 9       | ACHAL RAZENDRA KANDE         | Four long and four short questions answer |          | A. B. Kande   |
| 10      | ACHAL SUNIL WALKE            | Four long and four short questions answer |          | Hundke        |
| 11      | ADESH VINODRAO DHAGE         | Four long and four short questions answer |          | -             |
| 12      | ADITYA PAWAN LADEKAR         | Four long and four short questions answer |          | The           |
| 13      | AISHWARYA SUNILRAG DADURWADE | Four long and four short questions answer |          | Maku 8        |
| 14      | AKANKSHA KISHORRAO KADAM     | Four long and four short questions answer |          | A.K. koda     |
| 15      | AKANKSHA KUNDAN BORLE        | Four long and four short questions answer |          | g. k. Borls   |
| 16      | AKASH RAMESH RATHOD          | Four long and four short questions answer |          |               |
| 17      | AMAR MAHADEVRAD ONKAR        | Four long and four short questions answer |          | -             |
| 18      | AMAK SANJAYSING DHAMANE      | Four long and four short questions answer |          | Misse         |
| 19      | AMITA KAMALKANT KILLEKAR     | Four long and four short questions answer |          | Benta Killete |
| 20      | ANIKET NIRANJAN KAMBLE       | Four long and four short questions answer |          |               |
| 21      | ANIXET SANJAY KANDE          | Four long and four short questions answer |          | -             |
|         | ANIALEEN MARY P.C.           | Four long and four short questions answer |          | tallace       |
|         | ANJALI AMBADAS BHANDARE      | Four long and four short questions answer |          | Maryus        |
|         | ANIALI DIWAKAR SAGONE        | Four long and four short questions answer |          | ADSTrane      |
| 200     | ANKITA GANESHRAD MADAVI      | Four long and four short questions answer |          |               |
|         | ANKITA WASUDEO SHENDE        | Four long and four short questions answer |          |               |
| 200     | ANUI OMPRAKASH DAHAT         | Four long and four short questions answer |          | Applet        |
| -       | ANUP KISHOR RANGARI          | Four long and four short questions answer |          |               |
| POTO IN | APARNA DILIP GHUSE           | Four long and four short questions answer |          | A-D. Gilhuse  |
| 84      | APEKSHA HARIBHAU TIMANDE     | Four long and four short questions answer |          | perusba       |
| 34      | APEKSHA RAJENDIIA YELONE     | Four long and four short questions answer |          | Baloso .      |