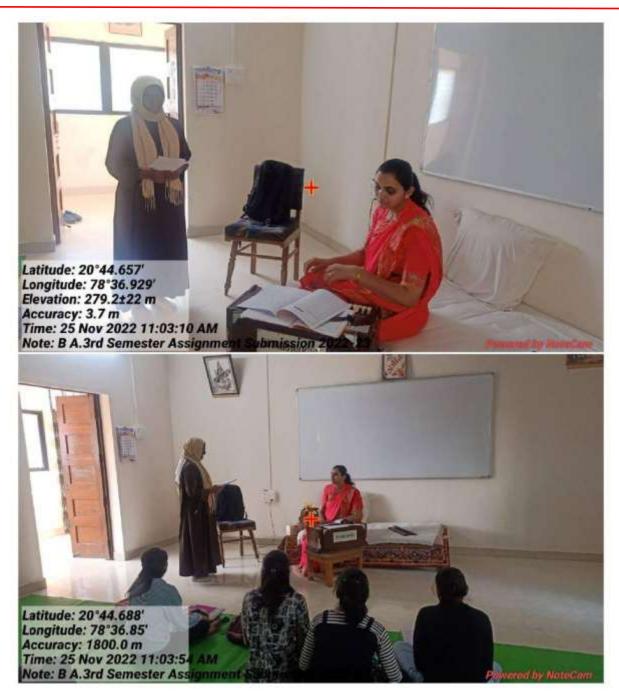

| 25/11/22                          | Dondan          | -        |
| 13 | Zaid Sajid Khan     | अ) कर्नाटकी संगीत व सप्तक  आणि संगीत पध्दती  ब) हवेली संगीत व मांड  क) क्रोमेटीक स्केल व काकू-भेद | 25/11/22                          | and !           |          |
| 14 |                     |                                                                                                   |                                   |                 |          |
|    |                     |                                                                                                   |                                   | Or<br>1. Nikita | rivernal |



### Yeshwant Mahavidyalaya, Wardha

**NAAC Reaccredited Grade 'B'** 



### Yeshwant Mahavidyalaya, Wardha

NAAC Reaccredited Grade 'B'

### Yeshwant Mahavidyalaya, Wardha Indian Music (Theory) Assignment

### B. A. 4th Semester 2022-23

| S.<br>No. | Name of Student    | Assignment                      | Submission<br>Date | Signature |
|-----------|--------------------|---------------------------------|--------------------|-----------|
| 01        | Anjaleen Mary PC   | (१)सदारंग अदारंग यांचे सांगीतिक | 08 05 2023         | Bellange  |
| 02        | Apeksha H. Timande | योगदान विस्ताराने लिहा.         | 8-5-23             | alex Sho  |
| 03        | Aswari H. Chatare  | (२) तीन ते चार ओळीत लिहा.       |                    | DI-Six Z  |
|           |                    | (अ) सप्तक -अष्टक( व्याख्या)     |                    |           |
| 04        |