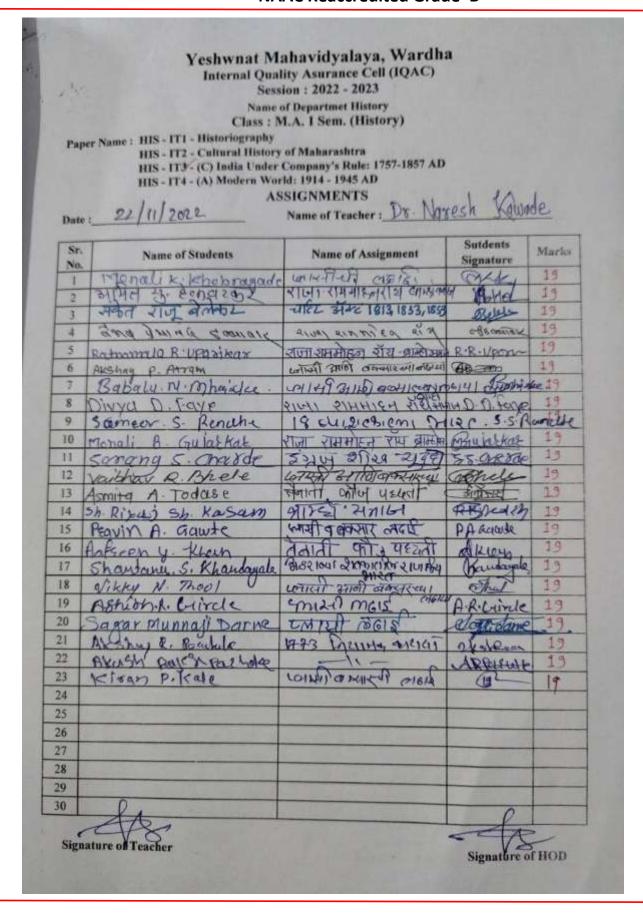

| _     |







# Yeshwant Mahavidyalaya, Wardha

| Yeshwnat Mahavidyalaya, Wardha Internal Quality Asurance Cell (IQAC) Session: 2022 - 2023 Name of Departmet History Class: M.A. III Sem. (History)  Paper Name: HIS - IT1 - Emergance of Maratha Power in 17th Century HIS - IT2 - State in Ancient and Medieval India HIS - IT3 - Economic History of India 1757-1857 HIS - IT4 - Medieval Vidarbha ASSIGNMENTS  Date: 21/11/2022 Name of Teacher: Dr. V. G. Bois |