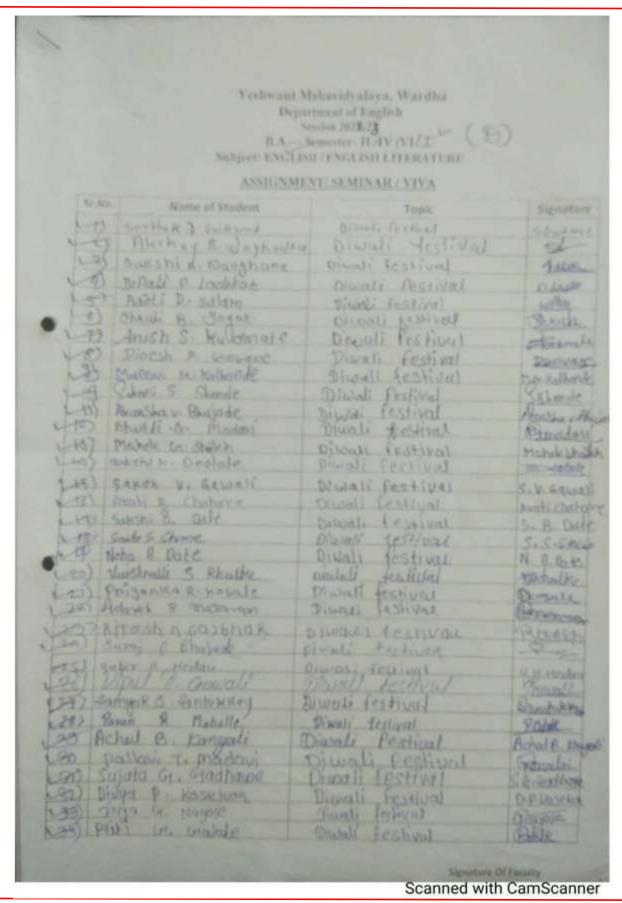

### **Assignments**

|         | Rashtrasant Tukadoji M       | aharaj Nagpur University, Nagpur Sumi     | mer Exam | - 2023        |
|---------|------------------------------|-------------------------------------------|----------|---------------|
|         | Ye                           | eshwant Mahavidyalaya, Wardha             |          |               |
|         |                              | B.A. IV Sem.                              |          |               |
|         |                              | Subject : Compulsory English              |          |               |
|         |                              | Assignment Sheet                          |          |               |
| Sr.     | T                            |                                           | Marks    |               |
| No.     | Name of Chudonte             | Assignment Topic                          | Obtaned  | Signature     |
| 1       | AACHAL DEWANAND THOOL        | Four long and four short questions answer |          | EHIncol.      |
| 2       | AAKANSHA BALANAND BHALKAR    | Four long and four short questions answer |          | A sullide     |
| 3       | AAKANSHA VISHWESHWAR MAHURE  | Four long and four short questions answer |          | Sumal         |
| 4       | AAMNA SARFARAZ KHAN          | Four long and four short questions answer |          | aking         |
| 5       | ABHINAO KISANAJI SONWANE     | Four long and four short questions answer |          |               |
|         | ABHISHEK SHANKAR BHAGAT      | Four long and four short questions answer |          |               |
| 7       | ACHAL JIVAN SHINDE           | Four long and four short questions answer |          | Ashinde       |
| 8       | ACHAL NARAYANRAO WAGHMARE    | Four long and four short questions answer |          | Arhally al    |
| 9       | ACHAL RAZENDRA KANDE         | Four long and four short questions answer |          | A. B. Kande   |
| 10      | ACHAL SUNIL WALKE            | Four long and four short questions answer |          | Hundke        |
| 11      | ADESH VINODRAO DHAGE         | Four long and four short questions answer |          | -             |
| 12      | ADITYA PAWAN LADEKAR         | Four long and four short questions answer |          | The           |
| 13      | AISHWARYA SUNILRAG DADURWADE | Four long and four short questions answer |          | Maku 8        |
| 14      | AKANKSHA KISHORRAO KADAM     | Four long and four short questions answer |          | A.K. koda     |
| 15      | AKANKSHA KUNDAN BORLE        | Four long and four short questions answer |          | g. k. Borls   |
| 16      | AKASH RAMESH RATHOD          | Four long and four short questions answer |          |               |
| 17      | AMAR MAHADEVRAD ONKAR        | Four long and four short questions answer |          | -             |
| 18      | AMAK SANJAYSING DHAMANE      | Four long and four short questions answer |          | Misse         |
| 19      | AMITA KAMALKANT KILLEKAR     | Four long and four short questions answer |          | Benta Killete |
| 20      | ANIKET NIRANJAN KAMBLE       | Four long and four short questions answer |          |               |
| 21      | ANIXET SANJAY KANDE          | Four long and four short questions answer |          | -             |
|         | ANIALEEN MARY P.C.           | Four long and four short questions answer |          | tallace       |
|         | ANJALI AMBADAS BHANDARE      | Four long and four short questions answer |          | Maryus        |
|         | ANIALI DIWAKAR SAGONE        | Four long and four short questions answer |          | ADSTrane      |
| 200     | ANKITA GANESHRAD MADAVI      | Four long and four short questions answer |          |               |
|         | ANKITA WASUDEO SHENDE        | Four long and four short questions answer |          |               |
| 200     | ANUI OMPRAKASH DAHAT         | Four long and four short questions answer |          | Applet        |
| -       | ANUP KISHOR RANGARI          | Four long and four short questions answer |          |               |
| POTO IN | APARNA DILIP GHUSE           | Four long and four short questions answer |          | A-D. Gilhuse  |
| 84      | APEKSHA HARIBHAU TIMANDE     | Four long and four short questions answer |          | perusba       |
| 34      | APEKSHA RAJENDIIA YELONE     | Four long and four short questions answer |          | Baloso .      |