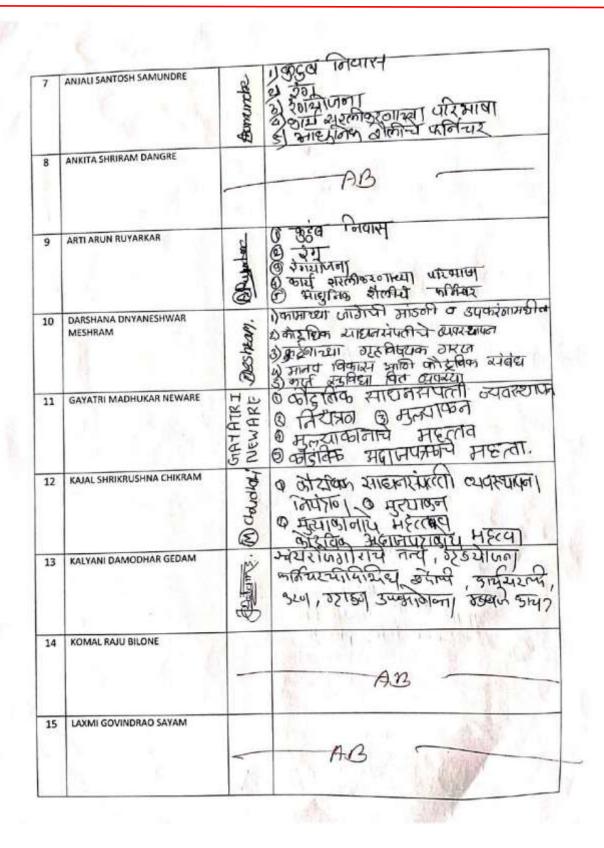

### **Assignments**

|         | Rashtrasant Tukadoji M       | aharaj Nagpur University, Nagpur Sumi     | mer Exam | - 2023        |
|---------|------------------------------|-------------------------------------------|----------|---------------|
|         | Ye                           | eshwant Mahavidyalaya, Wardha             |          |               |
|         |                              | B.A. IV Sem.                              |          |               |
|         |                              | Subject : Compulsory English              |          |               |
|         |                              | Assignment Sheet                          |          |               |
| Sr.     | T                            |                                           | Marks    |               |
| No.     | Name of Chudonte             | Assignment Topic                          | Obtaned  | Signature     |
| 1       | AACHAL DEWANAND THOOL        | Four long and four short questions answer |          | EHIncol.      |
| 2       | AAKANSHA BALANAND BHALKAR    | Four long and four short questions answer |          | A sullide     |
| 3       | AAKANSHA VISHWESHWAR MAHURE  | Four long and four short questions answer |          | Sumal         |
| 4       | AAMNA SARFARAZ KHAN          | Four long and four short questions answer |          | aking         |
| 5       | ABHINAO KISANAJI SONWANE     | Four long and four short questions answer |          |               |
|         | ABHISHEK SHANKAR BHAGAT      | Four long and four short questions answer |          |               |
| 7       | ACHAL JIVAN SHINDE           | Four long and four short questions answer |          | Ashinde       |
| 8       | ACHAL NARAYANRAO WAGHMARE    | Four long and four short questions answer |          | Arhally al    |
| 9       | ACHAL RAZENDRA KANDE         | Four long and four short questions answer |          | A. B. Kande   |
| 10      | ACHAL SUNIL WALKE            | Four long and four short questions answer |          | Hundke        |
| 11      | ADESH VINODRAO DHAGE         | Four long and four short questions answer |          | -             |
| 12      | ADITYA PAWAN LADEKAR         | Four long and four short questions answer |          | The           |
| 13      | AISHWARYA SUNILRAG DADURWADE | Four long and four short questions answer |          | Maku 8        |
| 14      | AKANKSHA KISHORRAO KADAM     | Four long and four short questions answer |          | A.K. koda     |
| 15      | AKANKSHA KUNDAN BORLE        | Four long and four short questions answer |          | g. k. Borls   |
| 16      | AKASH RAMESH RATHOD          | Four long and four short questions answer |          |               |
| 17      | AMAR MAHADEVRAD ONKAR        | Four long and four short questions answer |          | -             |
| 18      | AMAK SANJAYSING DHAMANE      | Four long and four short questions answer |          | Misse         |
| 19      | AMITA KAMALKANT KILLEKAR     | Four long and four short questions answer |          | Benta Killete |
| 20      | ANIKET NIRANJAN KAMBLE       | Four long and four short questions answer |          |               |
| 21      | ANIXET SANJAY KANDE          | Four long and four short questions answer |          | -             |
|         | ANIALEEN MARY P.C.           | Four long and four short questions answer |          | tallace       |
|         | ANJALI AMBADAS BHANDARE      | Four long and four short questions answer |          | Maryus        |
|         | ANIALI DIWAKAR SAGONE        | Four long and four short questions answer |          | ADSTrane      |
| 200     | ANKITA GANESHRAD MADAVI      | Four long and four short questions answer |          |               |
|         | ANKITA WASUDEO SHENDE        | Four long and four short questions answer |          |               |
| 200     | ANUI OMPRAKASH DAHAT         | Four long and four short questions answer |          | Applet        |
| -       | ANUP KISHOR RANGARI          | Four long and four short questions answer |          |               |
| POTO IN | APARNA DILIP GHUSE           | Four long and four short questions answer |          | A-D. Gilhuse  |
| 84      | APEKSHA HARIBHAU TIMANDE     | Four long and four short questions answer |          | perusba       |
| 34      | APEKSHA RAJENDIIA YELONE     | Four long and four short questions answer |          | Baloso .      |