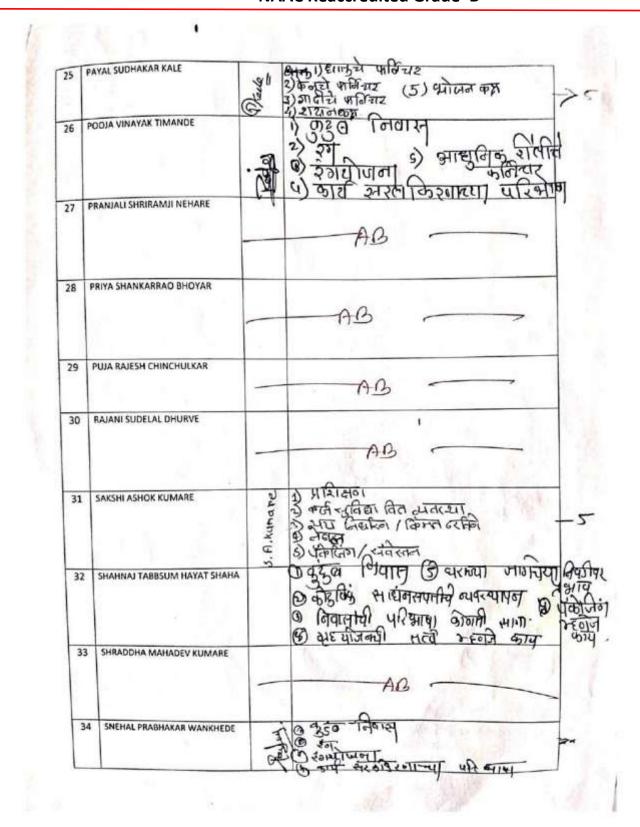

### **Assignments**

|         | Rashtrasant Tukadoji M       | aharaj Nagpur University, Nagpur Sumi     | mer Exam | - 2023        |
|---------|------------------------------|-------------------------------------------|----------|---------------|
|         | Ye                           | eshwant Mahavidyalaya, Wardha             |          |               |
|         |                              | B.A. IV Sem.                              |          |               |
|         |                              | Subject : Compulsory English              |          |               |
|         |                              | Assignment Sheet                          |          |               |
| Sr.     | T                            |                                           | Marks    |               |
| No.     | Name of Chudonte             | Assignment Topic                          | Obtaned  | Signature     |
| 1       | AACHAL DEWANAND THOOL        | Four long and four short questions answer |          | EHIncol.      |
| 2       | AAKANSHA BALANAND BHALKAR    | Four long and four short questions answer |          | A sullide     |
| 3       | AAKANSHA VISHWESHWAR MAHURE  | Four long and four short questions answer |          | Sumal         |
| 4       | AAMNA SARFARAZ KHAN          | Four long and four short questions answer |          | aking         |
| 5       | ABHINAO KISANAJI SONWANE     | Four long and four short questions answer |          |               |
|         | ABHISHEK SHANKAR BHAGAT      | Four long and four short questions answer |          |               |
| 7       | ACHAL JIVAN SHINDE           | Four long and four short questions answer |          | Ashinde       |
| 8       | ACHAL NARAYANRAO WAGHMARE    | Four long and four short questions answer |          | Arhally al    |
| 9       | ACHAL RAZENDRA KANDE         | Four long and four short questions answer |          | A. B. Kande   |
| 10      | ACHAL SUNIL WALKE            | Four long and four short questions answer |          | Hundke        |
| 11      | ADESH VINODRAO DHAGE         | Four long and four short questions answer |          | -             |
| 12      | ADITYA PAWAN LADEKAR         | Four long and four short questions answer |          | The           |
| 13      | AISHWARYA SUNILRAG DADURWADE | Four long and four short questions answer |          | Maku 8        |
| 14      | AKANKSHA KISHORRAO KADAM     | Four long and four short questions answer |          | A.K. koda     |
| 15      | AKANKSHA KUNDAN BORLE        | Four long and four short questions answer |          | g. k. Borls   |
| 16      | AKASH RAMESH RATHOD          | Four long and four short questions answer |          |               |
| 17      | AMAR MAHADEVRAD ONKAR        | Four long and four short questions answer |          | -             |
| 18      | AMAK SANJAYSING DHAMANE      | Four long and four short questions answer |          | Misse         |
| 19      | AMITA KAMALKANT KILLEKAR     | Four long and four short questions answer |          | Benta Killete |
| 20      | ANIKET NIRANJAN KAMBLE       | Four long and four short questions answer |          |               |
| 21      | ANIXET SANJAY KANDE          | Four long and four short questions answer |          | -             |
|         | ANIALEEN MARY P.C.           | Four long and four short questions answer |          | tallace       |
|         | ANJALI AMBADAS BHANDARE      | Four long and four short questions answer |          | Maryus        |
|         | ANIALI DIWAKAR SAGONE        | Four long and four short questions answer |          | ADSTrane      |
| 200     | ANKITA GANESHRAD MADAVI      | Four long and four short questions answer |          |               |
|         | ANKITA WASUDEO SHENDE        | Four long and four short questions answer |          |               |
| 200     | ANUI OMPRAKASH DAHAT         | Four long and four short questions answer |          | Applet        |
| -       | ANUP KISHOR RANGARI          | Four long and four short questions answer |          |               |
| POTO IN | APARNA DILIP GHUSE           | Four long and four short questions answer |          | A-D. Gilhuse  |
| 84      | APEKSHA HARIBHAU TIMANDE     | Four long and four short questions answer |          | perusba       |
| 34      | APEKSHA RAJENDIIA YELONE     | Four long and four short questions answer |          | Baloso .      |