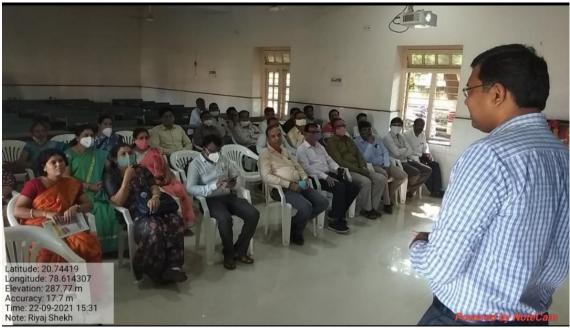

### Yeshwant Mahavidyalaya, Wardha Staff Club Activity Organised Report Session 2021-2022

| Name of the activity organized        | Financial Awareness Program                                      |
|---------------------------------------|------------------------------------------------------------------|
| Title of the Program                  | Financial Awareness and Product                                  |
|                                       | Knowledge                                                        |
| Name of the paper reader              | Dinesh Kshirsagar, Branch Maneger                                |
|                                       | Bank of India                                                    |
| Date of activity organized            | 13 October 2021                                                  |
| Name of the chairperson               | Principal Dr. V. A. Deshmukh                                     |
| Place of the activity                 | Room No. 8                                                       |
| Name of the co-ordinator activity     | Prof. Pramod Narayane                                            |
| Objective of the Activity             | To aware about Finance                                           |
|                                       | To Aware about Investment                                        |
| Outcome of the activity               | Professors and Non Teachings Staff determined to be finance      |
|                                       | Professors and Non Teaching Staff understood How to invest money |
| No. of participation (Staff)          | 29                                                               |
| Photo and News                        | Attached                                                         |
| Signature sheet of Staff and Students | Attached                                                         |