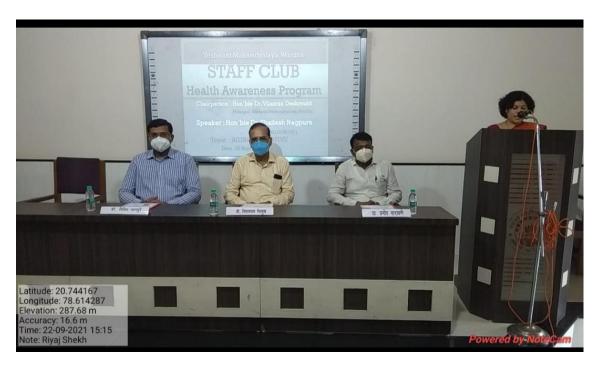

### Yeshwant Mahavidyalaya, Wardha Staff Club Activity Organised Report Session 2021-2022

| Name of the activity organized        | Financial Awareness Program                                      |
|---------------------------------------|------------------------------------------------------------------|
| Title of the Program                  | Financial Awareness and Product                                  |
|                                       | Knowledge                                                        |
| Name of the paper reader              | Dinesh Kshirsagar, Branch Maneger                                |
|                                       | Bank of India                                                    |
| Date of activity organized            | 13 October 2021                                                  |
| Name of the chairperson               | Principal Dr. V. A. Deshmukh                                     |
| Place of the activity                 | Room No. 8                                                       |
| Name of the co-ordinator activity     | Prof. Pramod Narayane                                            |
| Objective of the Activity             | To aware about Finance                                           |
|                                       | To Aware about Investment                                        |
| Outcome of the activity               | Professors and Non Teachings Staff determined to be finance      |
|                                       | Professors and Non Teaching Staff understood How to invest money |
| No. of participation (Staff)          | 29                                                               |
| Photo and News                        | Attached                                                         |
| Signature sheet of Staff and Students | Attached                                                         |