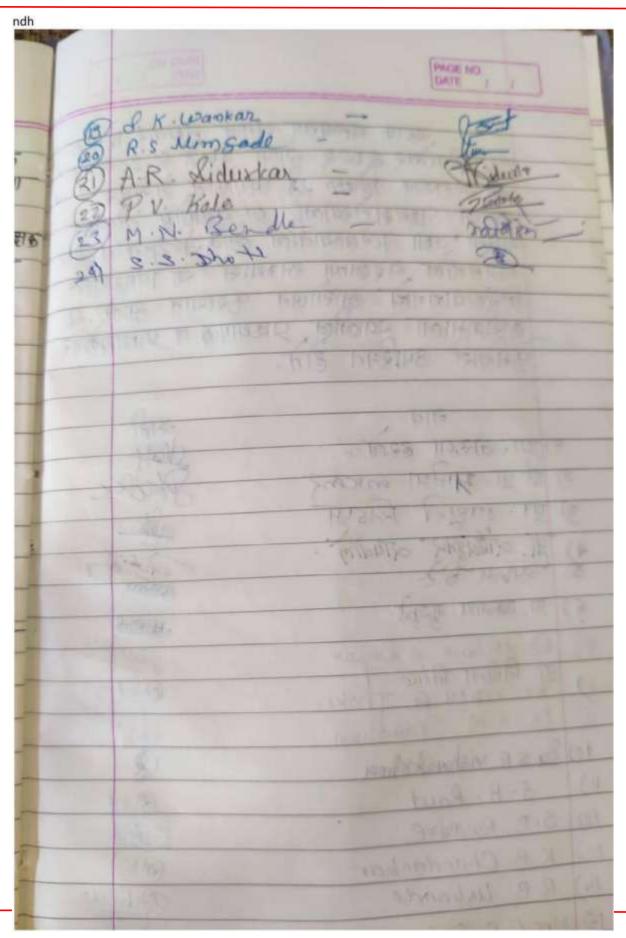

#### यशवंत महाविद्यालय कल्याण निधी

2022-2023

2022 2023 या शैक्षणिक सन्नात महाविद्यालयात बी.ए. एल.एल.बी. (5 वर्षीय अभ्यासक्रम) व वर्ग 11 व 12 वा वर्गात प्रवेश घेतलेल्या विद्यार्थ्यांपैकी ज्यांनी पात्रता परीक्षा प्रथम श्रेणीत, प्रथम प्रयत्नात उत्तीणं केली अशा गुणवत विद्यार्थ्यांची त्यांच्या गुणानुक्रमानुसार कल्याण निधीसाठी प्राथमिक यांची तयार करण्यात आली आहे. संबंधित यांची बाबत काही आक्षेप असल्यास शनिवार विनांक 04/03/2023 सकाळी 11.30 वाजेपर्यंत प्रा. एकनाथ मुस्कुटे, प्रा. नरेश कवाडे, प्रा. प्रणाली हिवरकर यांना भेटावे.

दिनाक: 02/03/2023

नाथ आर मुस्कुटे

प्रा. एकनाथ आर. मुस्कुटे यशवंत महाविद्यालय कल्याण निधी

प्राचार्य यशवंत महाविद्यालय, वर्षा