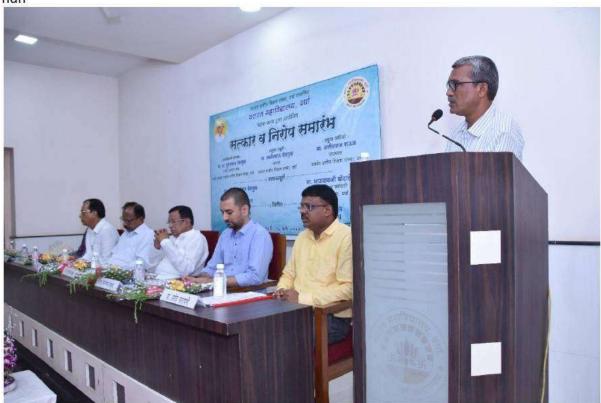

## सूचना

वरिष्ठ व किनष्ठ महाविद्यालयातील सर्व प्राध्यापकांना सुचित करण्यात येते की, 'यशवंत महाविद्यालय कल्याण निधी' अंतर्गत विद्यार्थ्यांना कल्याण निधी वितरण करण्याचा कार्यक्रम दि. 09 मार्च 2023 रोजी सकाळी 10.00 वाजता आयोजित करण्यात आला आहे. त्या प्रसंगी सर्वांनी उपस्थित राहावे.

निवड आलेल्या विद्यार्थ्यांना विनांक 09.03.2023 ला सकाळी 09.00 वाजता रूम न. 08 मध्ये यशवत महाविद्यालय कल्याण निधी वितरीत केला जाईल या प्रंसगी संबंधित विद्यार्थ्यांनी यशवत महाविद्यालय कल्याण निधी फॉर्म घेऊन त्वरीत मरून धावा.