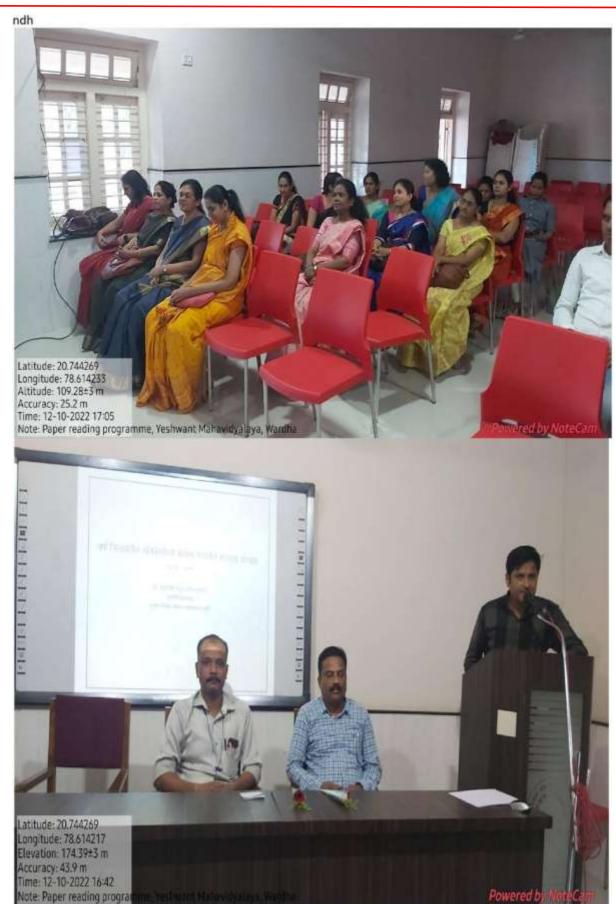

mod Narayane                                  |
| Objective of the Activity         | To know the change of kaik Ghanta                      |
|                                   | To study the changing kaik Ghanta                      |
| Outcome of the activity           | Staff known about the kaik Ghanta of<br>Wardha Distict |
| No. of participation (Staff)      | 30                                                     |
| Photo and News                    | Attached                                               |
| Signature sheet of Staff          | Attached                                               |

GRACH 3





Note: Paper reading progra

# Yeshwant Mahavidyalaya, Wardha

**NAAC Reaccredited Grade 'B'** 



laya, Wardha

Powered by NoteCam



# Yeshwant Mahavidyalaya, Wardha







**NAAC** Reaccredited Grade 'B'



#### Yeshwant Mahavidyalaya, Wardha Staff Club Activity Organised Report Session 2022-2023

3

Labtude: 20.744273 Longitude: 78.614208 Elevation: 174.36±3 m Accuracy: 35.9 m Time: 12-10-2022 16-44

Note: Paper reading program

| Name of the activity organized    | Paper reading                                               |
|-----------------------------------|-------------------------------------------------------------|
| Title of the Paper                | Sitting is the new smoking                                  |
| Name of the paper reader          | Pranali Hiwarkar                                            |
| Date of activity organized        | 21.12.2022                                                  |
| Name of the chairperson