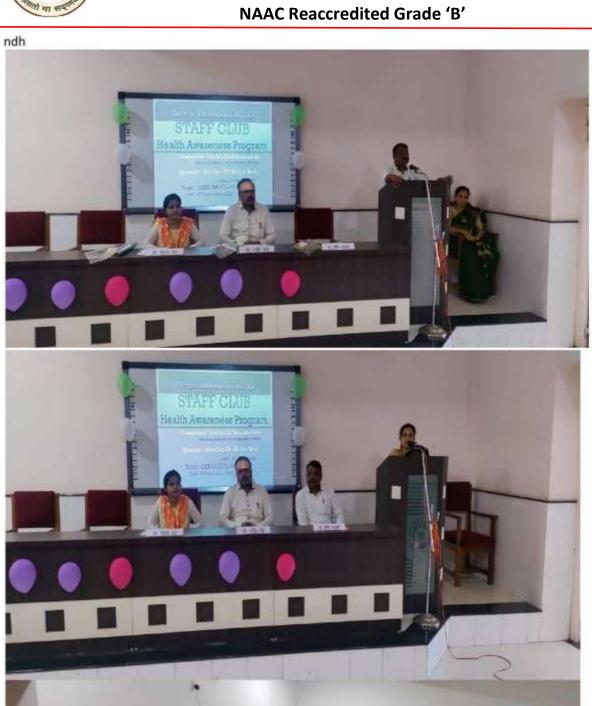

## सूचना

वरिष्ठ व किनष्ठ महाविद्यालयातील सर्व प्राध्यापकांना सुचित करण्यात येते की, 'यशवंत महाविद्यालय कल्याण निधी' अंतर्गत विद्यार्थ्यांना कल्याण निधी वितरण करण्याचा कार्यक्रम दि. 09 मार्च 2023 रोजी सकाळी 10.00 वाजता आयोजित करण्यात आला आहे. त्या प्रसंगी सर्वांनी उपस्थित राहावे.

निवड आलेल्या विद्यार्थ्यांना विनांक 09.03.2023 ला सकाळी 09.00 वाजता रूम न. 08 मध्ये यशवत महाविद्यालय कल्याण निधी वितरीत केला जाईल या प्रंसगी संबंधित विद्यार्थ्यांनी यशवत महाविद्यालय कल्याण निधी फॉर्म घेऊन त्वरीत मरून धावा.