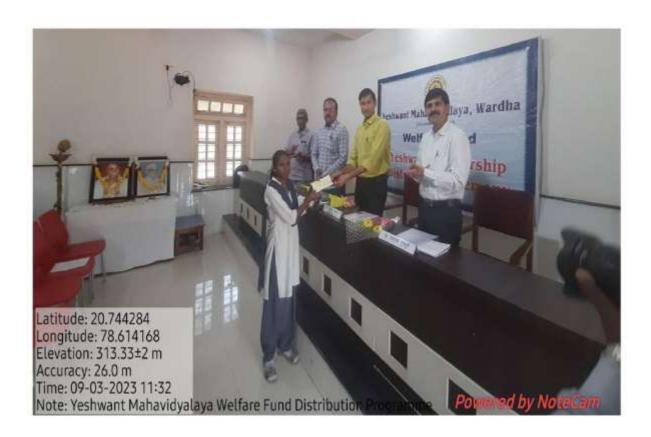

## सूचना

वरिष्ठ व किनष्ठ महाविद्यालयातील सर्व प्राध्यापकांना सुचित करण्यात येते की, 'यशवंत महाविद्यालय कल्याण निधी' अंतर्गत विद्यार्थ्यांना कल्याण निधी वितरण करण्याचा कार्यक्रम दि. 09 मार्च 2023 रोजी सकाळी 10.00 वाजता आयोजित करण्यात आला आहे. त्या प्रसंगी सर्वांनी उपस्थित राहावे.

निवड आलेल्या विद्यार्थ्यांना विनांक 09.03.2023 ला सकाळी 09.00 वाजता रूम न. 08 मध्ये यशवत महाविद्यालय कल्याण निधी वितरीत केला जाईल या प्रंसगी संबंधित विद्यार्थ्यांनी यशवत महाविद्यालय कल्याण निधी फॉर्म घेऊन त्वरीत मरून धावा.

यशवत महाविद्यालय कल्याण निधी वितरण समारंभा प्रसंगी विद्यार्थ्यांसोवत त्याचे पालक लपस्थित सहाणे अनिवार्य सहील त्याशिवाय यशवंत महाविद्यालय कल्याण निधीचा धर्नादेश वितरीत करण्यात येणार नाही. त्याप्रसंगी विद्यार्थांनी महाविद्यालयीन गणवेषात हजर सहाणे आवश्यक आहे. जे विद्यार्थी गणवेषात हजर सहणार नाहीत व कार्यक्रमाप्रसंगी त्याचे पालक उपस्थित सह शकले नाही तर अशा विद्यार्थ्यांना कल्याण निधी दिला जाणार नाही याची विद्यार्थ्यांनी नोंद ध्यावी