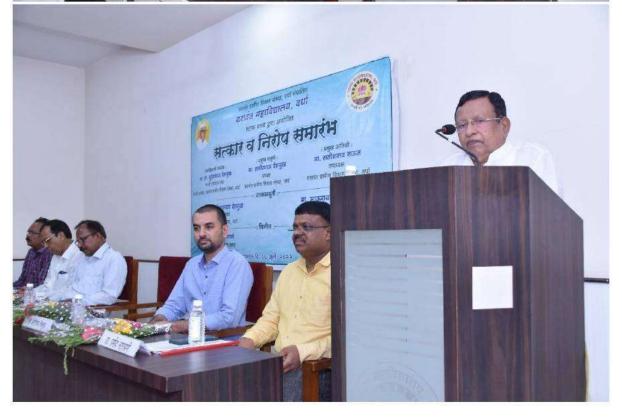

## सूचना

वरिष्ठ व किनष्ठ महाविद्यालयातील सर्व प्राध्यापकांना सुचित करण्यात येते की, 'यशवंत महाविद्यालय कल्याण निधी' अंतर्गत विद्यार्थ्यांना कल्याण निधी वितरण करण्याचा कार्यक्रम दि. 09 मार्च 2023 रोजी सकाळी 10.00 वाजता आयोजित करण्यात आला आहे. त्या प्रसंगी सर्वांनी उपस्थित राहावे.

निवड आलेल्या विद्यार्थ्यांना विनांक 09.03.2023 ला सकाळी 09.00 वाजता रूम न. 08 मध्ये यशवत महाविद्यालय कल्याण निधी वितरीत केला जाईल या प्रंसगी संबंधित विद्यार्थ्यांनी यशवत महाविद्यालय कल्याण निधी फॉर्म घेऊन त्वरीत मरून धावा.