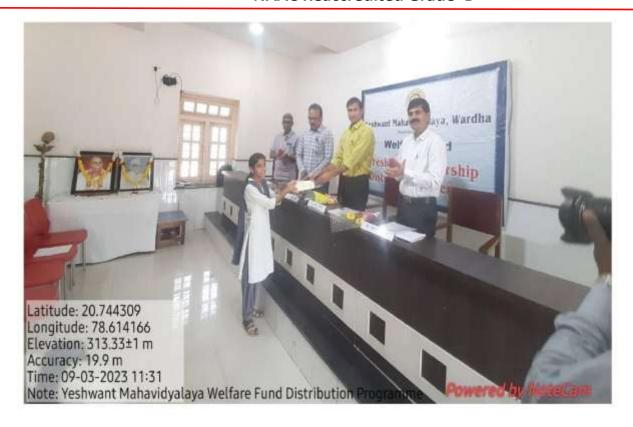

## सूचना

वरिष्ठ व किनष्ठ महाविद्यालयातील सर्व प्राध्यापकांना सुचित करण्यात येते की, 'यशवंत महाविद्यालय कल्याण निधी' अंतर्गत विद्यार्थ्यांना कल्याण निधी वितरण करण्याचा कार्यक्रम दि. 09 मार्च 2023 रोजी सकाळी 10.00 वाजता आयोजित करण्यात आला आहे. त्या प्रसंगी सर्वांनी उपस्थित राहावे.

निवड आलेल्या विद्यार्थ्यांना विनांक 09.03.2023 ला सकाळी 09.00 वाजता रूम न. 08 मध्ये यशवत महाविद्यालय कल्याण निधी वितरीत केला जाईल या प्रंसगी संबंधित विद्यार्थ्यांनी यशवत महाविद्यालय कल्याण निधी फॉर्म घेऊन त्वरीत मरून धावा.

यशवत महाविद्यालय कल्याण निधी वितरण समारंभा प्रसंगी विद्यार्थ्यांसोवत त्याचे पालक लपस्थित सहाणे अनिवार्य सहील त्याशिवाय यशवंत महाविद्यालय कल्याण निधीचा धर्नादेश वितरीत करण्यात येणार नाही. त्याप्रसंगी विद्यार्थांनी महाविद्यालयीन गणवेषात हजर सहाणे आवश्यक आहे. जे विद्यार्थी गणवेषात हजर सहणार नाहीत व कार्यक्रमाप्रसंगी त्याचे पालक उपस्थित सह शकले नाही तर अशा विद्यार्थ्यांना कल्याण निधी दिला जाणार नाही याची विद्यार्थ्यांनी नोंद ध्यावी