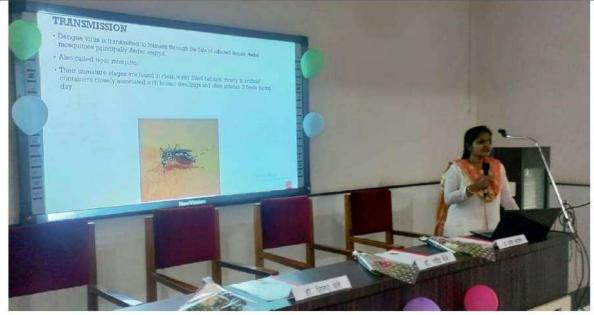

## Criteria 7 Institutional Values and Best Practises

7.2 – Best Practices

7.2.1- Describe two best practices successfully implemented by the Institution as per NAAC format provided in the Manual.