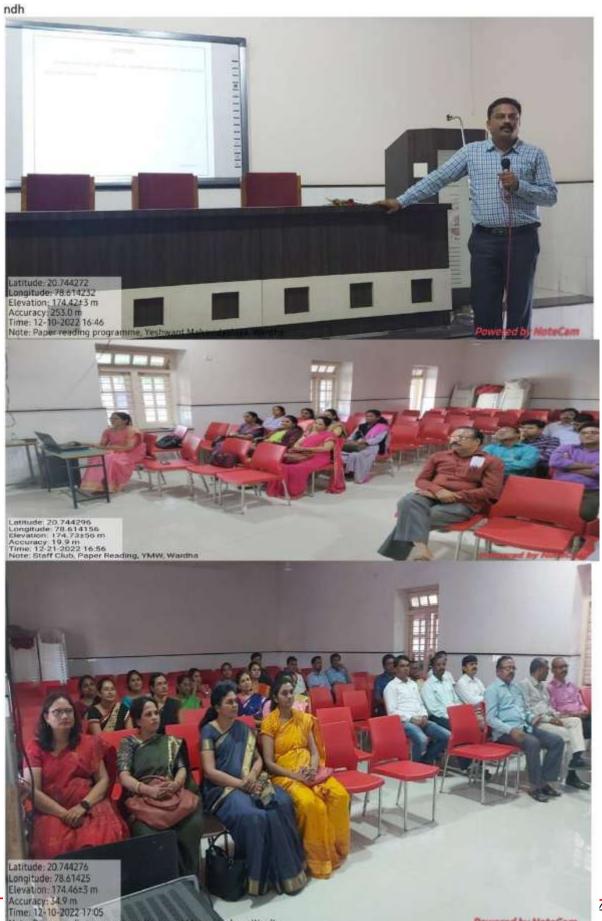

|
| Name of the co-ordinator activity | Prof. Pramod Narayane                                  |
| Objective of the Activity         | To know the change of kaik Ghanta                      |
|                                   | To study the changing kaik Ghanta                      |
| Outcome of the activity           | Staff known about the kaik Ghanta of<br>Wardha Distict |
| No. of participation (Staff)      | 30                                                     |
| Photo and News                    | Attached                                               |
| Signature sheet of Staff          | Attached                                               |

GRACH 3





Note: Paper reading progra

# Yeshwant Mahavidyalaya, Wardha

**NAAC Reaccredited Grade 'B'** 



laya, Wardha

Powered by NoteCam



# Yeshwant Mahavidyalaya, Wardha







**NAAC** Reaccredited Grade 'B'



#### Yeshwant Mahavidyalaya, Wardha Staff Club Activity Organised Report Session 2022-2023

3

Labtude: 20.744273 Longitude: 78.614208 Elevation: 174.36±3 m Accuracy: 35.9 m Time: 12-10-2022 16-44

Note: Paper reading program

| Name of the activity organized    | Paper reading                                               |
|-----------------------------------|-------------------------------------------------------------|
| Title of the Paper                | Sitting is the new smoking                                  |
| Name of the paper reader          | Pranali Hiwarkar                                            |
| Date of activity organized        | 21.12.2022