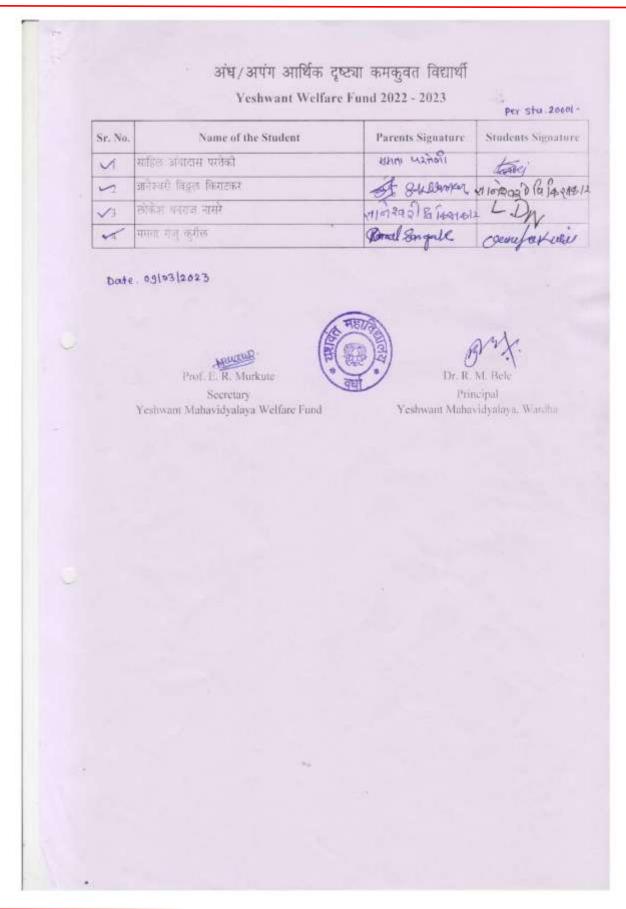

#### यशवंत महाविद्यालय कल्याण निधी

2022-2023

2022 2023 या शैक्षणिक सञ्चात महाविद्यालयात बी.ए. एल.एल.बी. (5 वर्षीय अभ्यासक्रम), वर्ग 11 व वर्ग 12 वा वर्गात प्रवेश चेतलेल्या विद्यार्थ्यांपैकी ज्यांनी पात्रता प्रशेशा प्रथम श्रेणीत, प्रथम प्रयत्नात उत्तीर्ण केली अशा गुणवंत विद्यार्थ्यांची त्यांच्या गुणानुक्रमानुसार यशवंत महाविद्यालय कल्याण निधीसाठी निवड करण्यात आली आहे.

निवड आलेल्या विद्यार्थ्यांना विनांक 09.03.2023 ला सकाळी 09.00 वाजता रूम न. 08 मध्ये यशवत महाविद्यालय कल्याण निधी वितरीत केला जाईल या प्रंसगी संबंधित विद्यार्थ्यांनी यशवत महाविद्यालय कल्याण निधी फॉर्म घेऊन त्वरीत मरून धावा.

सोबत:- 1) महाविद्यालयाच्या प्रवेश प्रत्राची सत्यप्रत

- 2) पात्रता परीक्षेच्या गुणपत्रिकेची सत्यप्रत
- 3) स्वतःचा पासपोर्ट साईज 1 फोटो

यशवंत महाविद्यालय कल्याण निधीचा अर्ज सादर केल्याशिवाय निवंड झालेल्या विद्यार्थ्यांना निधी विवरीत केला जाणार नाही.

यशवत महाविद्यालय कल्याण निधी वितरण समारंभा प्रसंगी विद्यार्थ्यांसोवत त्याचे पालक लपस्थित सहाणे अनिवार्य सहील त्याशिवाय यशवंत महाविद्यालय कल्याण निधीचा धर्नादेश वितरीत करण्यात येणार नाही. त्याप्रसंगी विद्यार्थांनी महाविद्यालयीन गणवेषात हजर सहाणे आवश्यक आहे. जे विद्यार्थी गणवेषात हजर सहणार नाहीत व कार्यक्रमाप्रसंगी त्याचे पालक उपस्थित सह शकले नाही तर अशा विद्यार्थ्यांना कल्याण निधी दिला जाणार नाही याची विद्यार्थ्यांनी नोंद ध्यावी