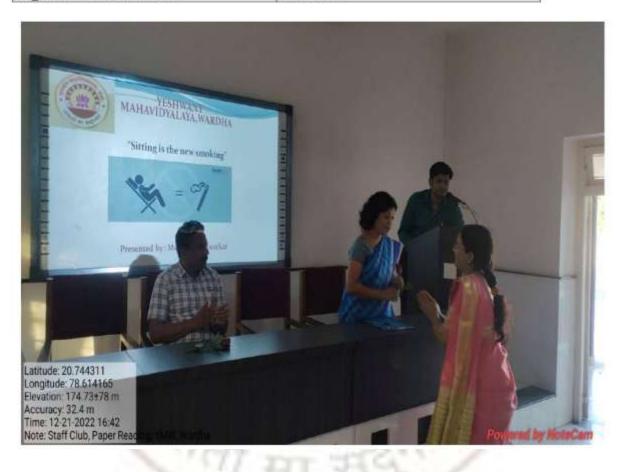

## सूचना

वरिष्ठ व किनष्ठ महाविद्यालयातील सर्व प्राध्यापकांना सुचित करण्यात येते की, 'यशवंत महाविद्यालय कल्याण निधी' अंतर्गत विद्यार्थ्यांना कल्याण निधी वितरण करण्याचा कार्यक्रम दि. 09 मार्च 2023 रोजी सकाळी 10.00 वाजता आयोजित करण्यात आला आहे. त्या प्रसंगी सर्वांनी उपस्थित राहावे.