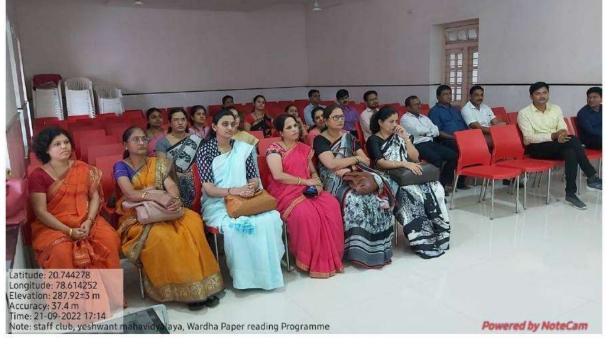

## सूचना

वरिष्ठ व किनष्ठ महाविद्यालयातील सर्व प्राध्यापकांना सुचित करण्यात येते की, 'यशवंत महाविद्यालय कल्याण निधी' अंतर्गत विद्यार्थ्यांना कल्याण निधी वितरण करण्याचा कार्यक्रम दि. 09 मार्च 2023 रोजी सकाळी 10.00 वाजता आयोजित करण्यात आला आहे. त्या प्रसंगी सर्वांनी उपस्थित राहावे.

वर्धा

दिनांक : 06:03:2023

७′ ८\ प्रभारी प्राचार्य यशवंत महाविद्यालय, वर्घा

NAAC Reaccredited Grade 'B'