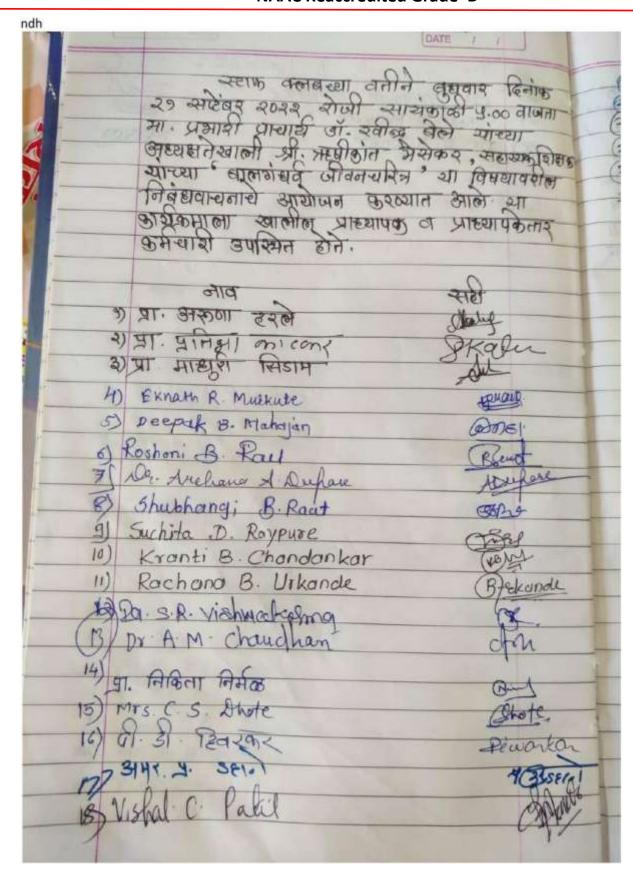

#### यशवंत महाविद्यालय कल्याण निधी

2022-2023

2022 2023 या शैक्षणिक सन्नात महाविद्यालयात बी.ए. एल.एल.बी. (5 वर्षीय अभ्यासक्रम) व वर्ग 11 व 12 वा वर्गात प्रवेश घेतलेल्या विद्यार्थ्यांपैकी ज्यांनी पात्रता परीक्षा प्रथम श्रेणीत, प्रथम प्रयत्नात उत्तीणं केली अशा गुणवत विद्यार्थ्यांची त्यांच्या गुणानुक्रमानुसार कल्याण निधीसाठी प्राथमिक यांची तयार करण्यात आली आहे. संबंधित यांची बाबत काही आक्षेप असल्यास शनिवार विनांक 04/03/2023 सकाळी 11.30 वाजेपर्यंत प्रा. एकनाथ मुस्कुटे, प्रा. नरेश कवाडे, प्रा. प्रणाली हिवरकर यांना भेटावे.

दिनाक: 02/03/2023

नाथ आर मुस्कुटे

प्रा. एकनाथ आर. मुस्कुटे यशवंत महाविद्यालय कल्याण निधी

प्राचार्य यशवंत महाविद्यालय, वर्षा