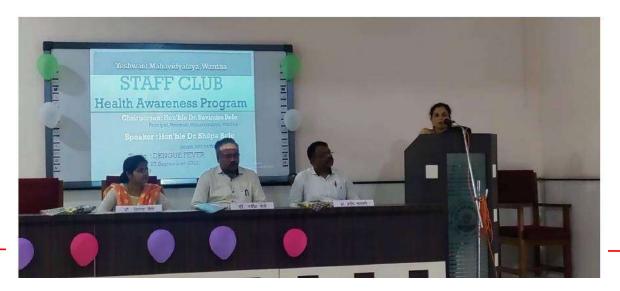

## Criteria 7 Institutional Values and Best Practises

7.2 – Best Practices

7.2.1- Describe two best practices successfully implemented by the Institution as per NAAC format provided in the Manual.