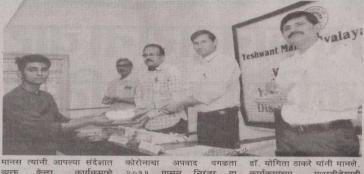

# यशवंत कल्याण निधी म्हणजे गुणवंतांच्या पंखाना, आर्थिक बळ

## सुरज गोहाड यांचे प्रतिपादन

देशोन्नती वृत्तसंकलन...

वर्धा 🔳 गुणवंत विद्यार्थ्याचा महाविद्यालयीन प्रवास हा खडतळ स्वरूपाचा असतो. शैक्षणिक गरजा वादलेल्या असतात त्याला अनुसहन मात्र घहन मिळणारी मदत ही फारच तोकड्या स्वरूपाची असते. मिळकत मिळवण्याचा प्रयत्न केल्यास शिक्षणाकडे दुर्लक्ष होते. अशा स्थितीत यशवंत कल्याण निधी सारखे स्वयंस्फुर्तीतून निर्माण झालेले उपक्रम या गरिब, होतकरू, हुशार विद्यार्थ्यांसाठी त्यांच्या आशा अपेक्षांच्या स्वप्नांना मिळालेले आर्थिक बळ ठरेल.

असे प्रतिपादन सुरज गोहाड यांनी केले. स्थानिक यशवंत याना कला. स्वानानम् महाविद्यालयातील सेवानिवृत्त प्राध्यापकांच्या संकल्पनेतून उदयास आलेल्या व कार्यरत प्राध्यापक आणि कर्मचाऱ्यांच्या वेतन ठेवी व सहकार्यातून साकार झालेल्या 'यशवंत कल्याण निधी वितरण सोहळा नुकताच यशवंत महाविद्यालयात. पडला.त्यावेळेस ते बोलत होते.

कार्यक्रमाला प्रमुख पाह्णे म्हणून सुरज गोहाड, उपमुख्य कार्यकारी अधिकारी वर्धा तर अध्यक्ष म्हणून प्रभारी प्राचार्य, डॉ. रविंद्र बेले, इतिहास विभाग प्रमुख डॉ. नरेश कवाडे व कार्यक्रम समन्वयक प्रा. एकनाथ मुरकुटे उपस्थित होते. अशा स्वरूपाच्या उपक्रमाची आज शिक्षण घेणाऱ्या विद्यार्थ्यांना गरज आहे. आजचे हे होतकरू विद्यार्थी उदयाच्या समाजाचे नेतृत्व करणार आहेत. आणि गरजेच्या वेळी जर समाजाकडून त्यांना अशी मदत मिळाली चालून विविध ठिकाणी काम करतांना त्यांच्या कार्यातून करतांना त्यांच्या कार्यातून समाजभान नक्कीच दिसून येईल.यशवंत कल्याण निधी योजनेमार्फत ज्या विद्यार्थ्यांना गुणवत्तेच्या आधारावर आर्थिक सहाय्य प्राप्त झाले. त्याचे यशवंत ग्रामीण शिक्षण संस्थेचे अध्यक्ष समीर देशमुख यानी अभिनंदन करून पुढील वाटचालीसाठी शुभेच्छा दिल्या. तसेच संस्थेमार्फत असे उपक्रम जास्तीत जास्त राबविता यावे. यावर आमचा कायमच भर राहिल ,असा

मानस त्यांनी आपल्या संदेशात व्यक्त कार्यक्रमाचे केला. अध्यक्षीय विचार व्यक्त करतांना डॉ. रविंद्र बेले म्हणाले कि, यशवंत ग्रामीण शिक्षण संस्था हि ग्रामीण भागातील विद्यार्थ्यांचे प्रतिनिधीत्व करते, अशावेळी ग्रामीण भागातील अनेक हुशार, होतकरू विद्यार्थी आमच्या महाविद्यालयात येतात, परंतु आर्थिक विवंचनेतून शिक्षण अर्धवट सोडून जाण्याची वेळ त्याच्यावर येते. हि आर्थिक फरपट बघीतल्यानंतर सर्व प्राध्यापक व कर्मचाऱ्यांनी एकत्र येऊन हि कल्याण निधी योजना साकारली.

कोरोनाचा अपवाद वर २०११ पासून निरंतर योजनेतून विद्यार्थ्यांना आर्थिक सहाय करण्यात आले आहे.

आजपर्यंत विस लाखाहून अधिक रक्कम विद्यार्थांना वितरित करण्यात आली आहे.कार्यक्रमाचे प्रास्तविक समन्वयक प्रा. एकनाथ मुरकुटे यांनी वेञ्ले यावर्षी महाविद्यालयातील हुशार, होतकक, गरीब, अपंग अशा एकुण १९३ विद्यार्थ्यांना यशवंत कल्याण निधीचे वितरण करण्यात आले. कार्यक्रमाचे संचालन प्रा. प्रफुल्ल काळे यांनी केले . आभार

कार्यक्रमाच्या यशस्वीतेसाठी आय.क्यू.ए.सी. समन्वयक डॉ. कल्पना कुलकर्णी, डॉ. एन. एन. खोडे, प्रा. बुध्दघोष लोहकरे, डॉ. खांड, प्रा. चुंब्यवाच राहकर, जा. संजय धोटे, प्रा. संदीप संगवले, प्रा. दीपक महाजन, प्रा. निकिता निर्मळ, डॉ. अर्चना दुपारे, प्रा. रीतेश निमसडे, प्रा. क्रांती चंदनकर, प्रा. रचना उरकांदे, डॉ. राजेश भटकर, प्रा. सूरज पोपटकर, प्रा. गौरव तामगाडगे, प्रा. रूपेश वनसिंगे, प्रा. जावेद शेख, रीवाज शेख, भगवान गुजरकर यांनी विशेष सहकार्य