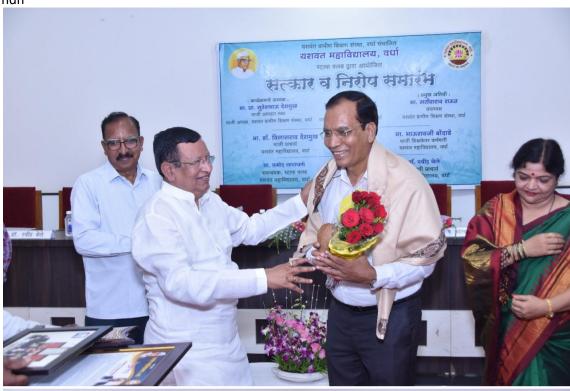

#### यशवंत महाविद्यालयात प्राचार्य डॉ. विलास देशमुख यांना निरोप

देशोन्नती वृत्तसंकलन...

देशीन्त्री वृत्तसंकरन...

वर्षा अध्यक्षिम व्यक्ति करणांव संधी व पूर्व केवळीह रूपार्थ ठिला पर्वत्ते व पूर्व केवळीह रूपार्थ ठिला पर्वत्ते व प्रावृत्ते केवल प्रत्ये केवल पर्वत्ते व स्तुत्त्व व प्रत्ये केवल केवल प्रत्ये केवल प्रत

आयोजित सत्कार व निरोग समारंभाप्रसंगी यशवंत ग्रामीण शिक्षण संस्थेचे माजी अध्यक्ष तथा माजी आमदार सुरेश देशमुख यांनी व्यक्त केले. कार्यक्रमाप्रसंगी व्यवस्थीठावर यशवंत

वर्गवर्गक्रमासमी व्यवस्थित्वर प्रकार
प्राणित विकास संबंधे ज्यास संगीर देशमुब,
प्रणावक संवीत उत्तर, तथारपूर्वि तीवस्थ
मात्री प्रवार्थ की, रिकारसार देशमुब,
प्रमाय की, रिकारसार देशमुब, प्रमारी
प्राण्य की, रिकारसार देशमुब, प्रमारी
प्राण्य की, रिकारसार देशमुब, प्रमारी
प्राण्य की, रिकारसार देशमुब,
प्राण की, रिकारसार देशमुब,
प्राण्य की, रिकारसार देशमुब,
प्राण्य की,

51. IQOIN दशिनुष्ट देशमुख यांचे योगदान कर गाँउ जाहे. राज्या अञ्चलका पापूरी आनारा राज्या अस्ति पाण्या कर्माच्या पाण्या अस्ति पाण्या कर्माच्या कर्मच्या व्यवस्था कर्मच्या करम्या करमच्या कर्मच्या कर्मच्या कर्मच्या कर्मच्या कर्मच्या कर्मच्या करमच्या करम्यच कर्मच्या कर्मच्या कर्मच्या कर्मच्या करम्यच करम्यच्या कर्मच्या कर्मच्या करम्यच करम्यच्या करम्यच्या करम्यच्या करम्या करम्यच्या क

कर्यक्रमधारंगी साहीत राज्य चांची महासर आणि निरुप सा दोनों मेण्यीचा सुंदर निरुप्तफ डॉ. बिरुप्त देशमुख यांच्या व्यक्तिमत्यात हालेला हिसून चेती. एक महाराष्ट्री प्रधार्थ म्हणून ते सार्वाच्या आठवणीत साहीत, असे उदार करकरे. भाउराय बोटाई मांची माहसीत, अयांचाति महादियालायाचा सेवेत असताना जी अवाबदारी हिती ही कृतिकेले सर माहरी, ज्यांच्या होता होता. अवस्थाती विशी से पूर्ण निरुपे पर पारती.
पर्वाचा आस्त्रापात्र विशासका प्रत्य स्वाच्या अस्त्रपात्र विश्वासका प्रत्य स्वाच्या स्वाच्या विश्वासका रेमाम्ब स्वाच्या निरुप्त कर्म से निर्म स्वाच्या स्वाच्या से निरुप्त स्वाच्या से निर्म से पर स्वाच्या स्वाच्या से अपने से एक स्वाच्या से अपने से एक स्वाच्या से प्रत्य स्वाच्या से प्रत्य स्वाच्या से सिर्म संस्था स्वाच्या स्वच्या स्वाच्या स्

आपस्या महाविद्यालयाचा नावलोहीक वर्षा निरूत्यात्रव नले तर संपूर्ण विदर्भात आहे. डॉ. मिलास देशमुख चांनी क्या उंचीवर हे महाविद्यालय नेत्री तो उंची बाज्य साम्याव्य आकान आज माज्यापुढे आहे. यापुढेशी त्यांची आव्याला महत्त मिळ्याला आहे, असे विद्याल व्यक्त केट, क्यांक्रमाण्या सुवाशीला स्वश्यंत मीत सादर करण्यात आहे.