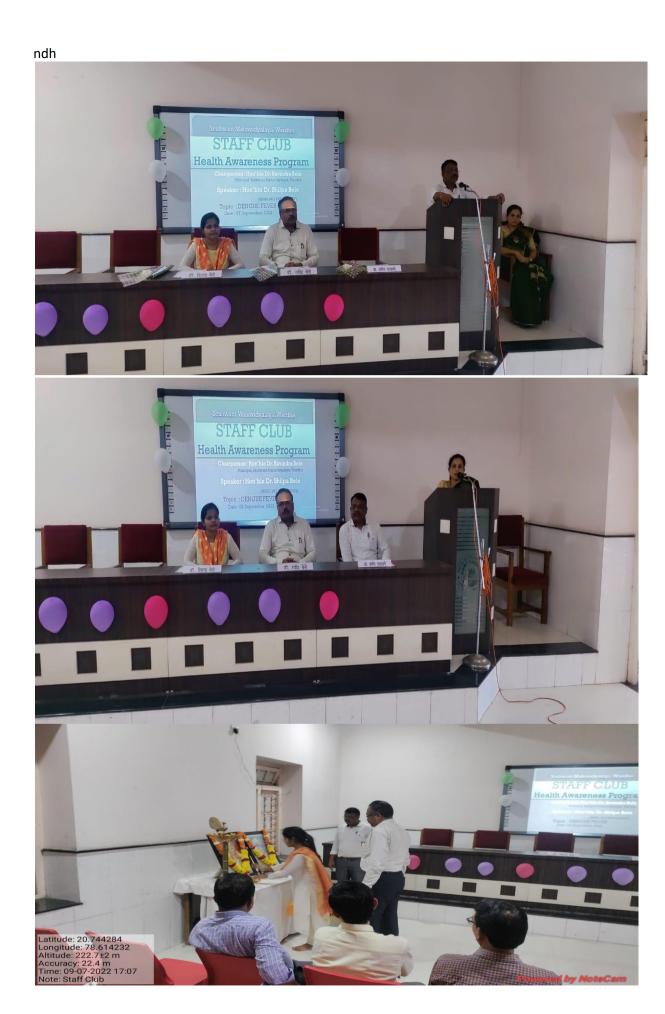

#### **Health awarnes Programe**

| Sr.<br>No | Date                   | Name of Programe and<br>Topic | Guest and chair Person                                                                                         |
|-----------|------------------------|-------------------------------|----------------------------------------------------------------------------------------------------------------|
| 1         | 7<br>September<br>2022 | Health awareness<br>Programme | Dr. Shilpa Bele  Chair Person – Dr. R. M. Bele, Principal Yeshwant Mahavidyalaya, Wardha  Topic - Dengue Fever |

### Yeshwant Mahavidyalaya, Wardha Staff Club **Activity Organised Report** Session 2022-2023

| Name of the activity organized    | Health awerness Programe                                        |
|-----------------------------------|-----------------------------------------------------------------|
| Title of the Paper                | Dengue Fever                                                    |
| Name of the paper reader          | Dr. Shilpa Bele                                                 |
| Date of activity organized        | 7 September 2022                                                |
| Name of the chairperson           | Principal Dr. R. M. Bele                                        |
| Place of the activity             | Room No. 8                                                      |
| Name of the co-ordinator activity | Prof. Pramod Narayane                                           |
| Objective of the Activity         | To make Professors and Non                                      |
|                                   | Teaching Staff health conscious.                                |
|                                   | To alert Professors and Non Teaching Staff about health issues. |
|                                   | To alert Professors and Non Teaching                            |