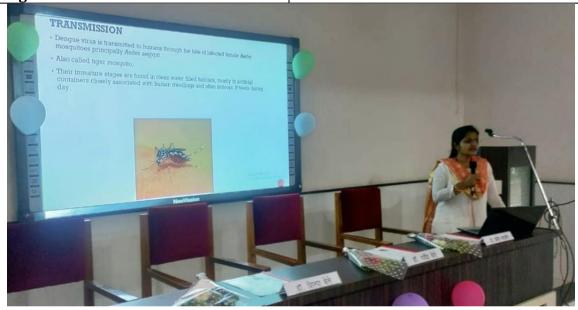

#### **Health awarnes Programe**

| Sr.<br>No | Date                   | Name of Programe and<br>Topic | Guest and chair Person                                                                                         |
|-----------|------------------------|-------------------------------|----------------------------------------------------------------------------------------------------------------|
| 1         | 7<br>September<br>2022 | Health awareness<br>Programme | Dr. Shilpa Bele  Chair Person – Dr. R. M. Bele, Principal Yeshwant Mahavidyalaya, Wardha  Topic - Dengue Fever |

### Yeshwant Mahavidyalaya, Wardha Staff Club **Activity Organised Report** Session 2022-2023

| Name of the activity organized    | Health awerness Programe                                        |
|-----------------------------------|-----------------------------------------------------------------|
| Title of the Paper                | Dengue Fever                                                    |
| Name of the paper reader          | Dr. Shilpa Bele                                                 |
| Date of activity organized        | 7 September 2022                                                |
| Name of the chairperson           | Principal Dr. R. M. Bele                                        |
| Place of the activity             | Room No. 8                                                      |
| Name of the co-ordinator activity | Prof. Pramod Narayane                                           |
| Objective of the Activity         | To make Professors and Non                                      |
|                                   | Teaching Staff health conscious.                                |
|                                   | To alert Professors and Non Teaching Staff about health issues. |
|                                   | To alert Professors and Non Teaching                            |