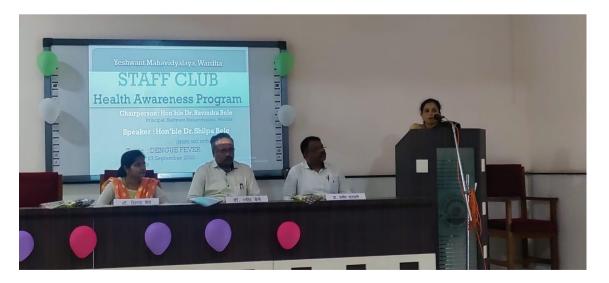

#### **Health awarnes Programe**

| Sr.<br>No | Date                   | Name of Programe and<br>Topic | Guest and chair Person                                                                                         |
|-----------|------------------------|-------------------------------|----------------------------------------------------------------------------------------------------------------|
| 1         | 7<br>September<br>2022 | Health awareness<br>Programme | Dr. Shilpa Bele  Chair Person – Dr. R. M. Bele, Principal Yeshwant Mahavidyalaya, Wardha  Topic - Dengue Fever |

### Yeshwant Mahavidyalaya, Wardha Staff Club **Activity Organised Report** Session 2022-2023

| Name of the activity organized    | Health awerness Programe                                        |
|-----------------------------------|-----------------------------------------------------------------|
| Title of the Paper                | Dengue Fever                                                    |
| Name of the paper reader          | Dr. Shilpa Bele                                                 |
| Date of activity organized        | 7 September 2022                                                |
| Name of the chairperson           | Principal Dr. R. M. Bele                                        |
| Place of the activity             | Room No. 8                                                      |
| Name of the co-ordinator activity | Prof. Pramod Narayane                                           |
| Objective of the Activity         | To make Professors and Non                                      |
|                                   | Teaching Staff health conscious.                                |
|                                   | To alert Professors and Non Teaching Staff about health issues. |
|                                   | To alert Professors and Non Teaching                            |