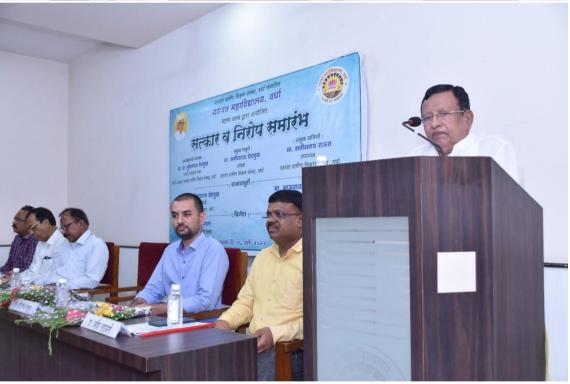

#### यशवंत महाविद्यालयात प्राचार्य डॉ. विलास देशमुख यांना निरोप

देशोन्नती वृत्तसंकलन...

देशीन्त्री वृत्तसंकरन...

वर्षा अध्यक्षिम व्यक्ति करणांव संधी व पूर्व केवळीह रूपार्थ ठिला पर्वत्ते व पूर्व केवळीह रूपार्थ ठिला पर्वत्ते व प्रावृत्ते केवल प्रत्ये केवल पर्वत्ते व स्तुत्त्व व प्रत्ये केवल केवल प्रत्ये केवल प्रत

आयोजित सत्कार व निरोग समारंभाप्रसंगी यशवंत ग्रामीण शिक्षण संस्थेचे माजी अध्यक्ष तथा माजी आमदार सुरेश देशमुख यांनी व्यक्त केले. कार्यक्रमाप्रसंगी व्यवस्थीठावर यशवंत

वर्गवर्गक्रमासमी व्यवस्थित्वर प्रकार
प्राणित विकास संबंधे ज्यास संगीर देशमुब,
प्रणावक संवीत उत्तर, तथारपूर्वि तीवस्थ
मात्री प्रवार्थ की, रिकारसार देशमुब,
प्रमाय की, रिकारसार देशमुब, प्रमारी
प्राण्य की, रिकारसार देशमुब, प्रमारी
प्राण्य की, रिकारसार देशमुब, प्रमारी
प्राण्य की, रिकारसार देशमुब,
प्राण की, रिकारसार देशमुब,
प्राण्य की, रिकारसार देशमुब,
प्राण्य की,