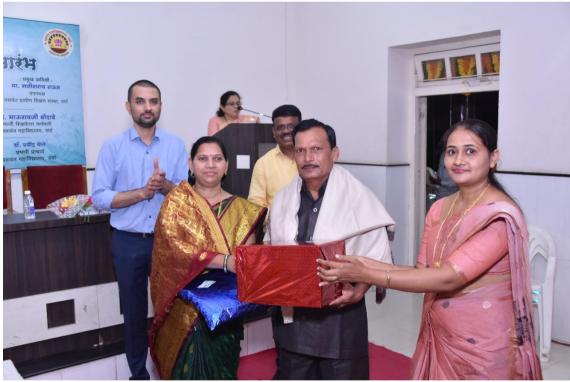

#### यशवंत महाविद्यालयात प्राचार्य डॉ. विलास देशमुख यांना निरोप

देशोन्नती वृत्तसंकलन...

देशीन्त्री वृत्तसंकरन...

वर्षा अध्यक्षिम व्यक्ति करणांव संधी व पूर्व केवळीह रूपार्थ ठिला पर्वत्ते व पूर्व केवळीह रूपार्थ ठिला पर्वत्ते व प्रावृत्ते केवल प्रत्ये केवल पर्वत्ते व स्तुत्त्व व प्रत्ये केवल केवल प्रत्ये केवल प्रत

आयोजित सत्कार व निरोग समारंभाप्रसंगी यशवंत ग्रामीण शिक्षण संस्थेचे माजी अध्यक्ष तथा माजी आमदार सुरेश देशमुख यांनी व्यक्त केले. कार्यक्रमाप्रसंगी व्यवस्थीठावर यशवंत

वर्गवर्गक्रमासमी व्यवस्थित्वर प्रकार
प्राणित विकास संबंधे ज्यास संगीर देशमुब,
प्रणावक संवीत उत्तर, तथारपूर्वि तीवस्थ
मात्री प्रवार्थ की, रिकारसार देशमुब,
प्रमाय की, रिकारसार देशमुब, प्रमारी
प्राण्य की, रिकारसार देशमुब, प्रमारी
प्राण्य की, रिकारसार देशमुब, प्रमारी
प्राण्य की, रिकारसार देशमुब,
प्राण की, रिकारसार देशमुब,
प्राण्य की, रिकारसार देशमुब,
प्राण्य की,

कर्यक्रमधारंगी साहीत राज्य चांची महासर आणि निरुप सा दोनों मेण्यीचा सुंदर निरुप्तफ डॉ. बिरुप्त देशमुख यांच्या व्यक्तिमत्यात हालेला हिसून चेती. एक महाराष्ट्री प्रधार्थ म्हणून ते सार्वाच्या आठवणीत साहीत, असे उदार करकरे. भाउराय बोटाई मांची माहसीत, अयांचाति महादियालायाचा सेवेत असताना जी अवाबदारी हिती ही कृतिकेले सर माहरी, ज्यांच्या होता होता. अवस्थाती विशी से पूर्ण निरुपे पर पारती.
पर्वाचा आस्त्रापात्र विशासका प्रत्य स्वाच्या अस्त्रपात्र विश्वासका प्रत्य स्वाच्या स्वाच्या विश्वासका रेमाम्ब स्वाच्या निरुप्त कर्म से निर्म स्वाच्या स्वाच्या से निरुप्त स्वाच्या से निर्म से पर स्वाच्या स्वाच्या से अपने से एक स्वाच्या से अपने से एक स्वाच्या से प्रत्य स्वाच्या से प्रत्य स्वाच्या से सिर्म संस्था स्वाच्या स्वच्या स्वाच्या स्

आपस्या महाविद्यालयाचा नावलोहीक वर्षा निरूत्यात्रव नले तर संपूर्ण विदर्भात आहे. डॉ. मिलास देशमुख चांनी क्या उंचीवर हे महाविद्यालय नेत्री तो उंची बाज्य साम्याव्य आकान आज माज्यापुढे आहे. यापुढेशी त्यांची आव्याला महत्त मिळ्याला आहे, असे विद्याल व्यक्त केट, क्यांक्रमाण्या सुवाशीला स्वश्यंत मीत सादर करण्यात आहे.