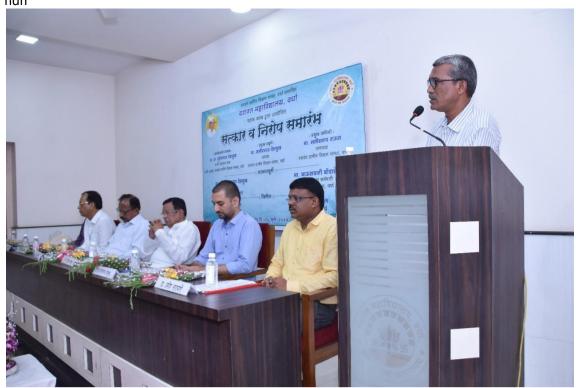

#### यशवंत महाविद्यालयात प्राचार्य डॉ. विलास देशमुख यांना निरोप

देशोन्नती वृत्तसंकलन...

देशीन्त्री वृत्तसंकरन...

वर्षा अध्यक्षिम व्यक्ति करणांव संधी व पूर्व केवळीह रूपार्थ ठिला पर्वत्ते व पूर्व केवळीह रूपार्थ ठिला पर्वत्ते व प्रावृत्ते केवल प्रत्ये केवल पर्वत्ते व स्तुत्त्व व प्रत्ये केवल केवल प्रत्ये केवल प्रत

आयोजित सत्कार व निरोग समारंभाप्रसंगी यशवंत ग्रामीण शिक्षण संस्थेचे माजी अध्यक्ष तथा माजी आमदार सुरेश देशमुख यांनी व्यक्त केले. कार्यक्रमाप्रसंगी व्यवस्थीठावर यशवंत

वर्गवर्गक्रमासमी व्यवस्थित्वर प्रकार
प्राणित विकास संबंधे ज्यास संगीर देशमुब,
प्रणावक संवीत उत्तर, तथारपूर्वि तीवस्थ
मात्री प्रवार्थ की, रिकारसार देशमुब,
प्रमाय की, रिकारसार देशमुब, प्रमारी
प्राण्य की, रिकारसार देशमुब, प्रमारी
प्राण्य की, रिकारसार देशमुब, प्रमारी
प्राण्य की, रिकारसार देशमुब,
प्राण की, रिकारसार देशमुब,
प्राण्य की, रिकारसार देशमुब,
प्राण्य की,