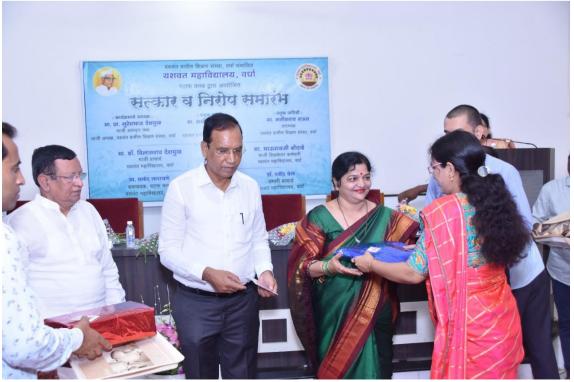

#### यशवंत महाविद्यालयात प्राचार्य डॉ. विलास देशमुख यांना निरोप

देशोन्नती वृत्तसंकलन...

देशीन्त्री वृत्तसंकरन...

वर्षा अध्यक्षिम व्यक्ति करणांव संधी व पूर्व केवळीह रूपार्थ ठिला पर्वत्ते व पूर्व केवळीह रूपार्थ ठिला पर्वत्ते व प्रावृत्ते केवल प्रत्ये केवल पर्वत्ते व स्तुत्त्व व प्रत्ये केवल केवल प्रत्ये केवल प्रत

आयोजित सत्कार व निरोग समारंभाप्रसंगी यशवंत ग्रामीण शिक्षण संस्थेचे माजी अध्यक्ष तथा माजी आमदार सुरेश देशमुख यांनी व्यक्त केले. कार्यक्रमाप्रसंगी व्यवस्थीठावर यशवंत

वर्गवर्गक्रमासमी व्यवस्थित्वर प्रकार
प्राणित विकास संबंधे ज्यास संगीर देशमुब,
प्रणावक संवीत उत्तर, तथारपूर्वि तीवस्थ
मात्री प्रवार्थ की, रिकारसार देशमुब,
प्रमाय की, रिकारसार देशमुब, प्रमारी
प्राण्य की, रिकारसार देशमुब, प्रमारी
प्राण्य की, रिकारसार देशमुब, प्रमारी
प्राण्य की, रिकारसार देशमुब,
प्राण की, रिकारसार देशमुब,
प्राण्य की, रिकारसार देशमुब,
प्राण्य की,