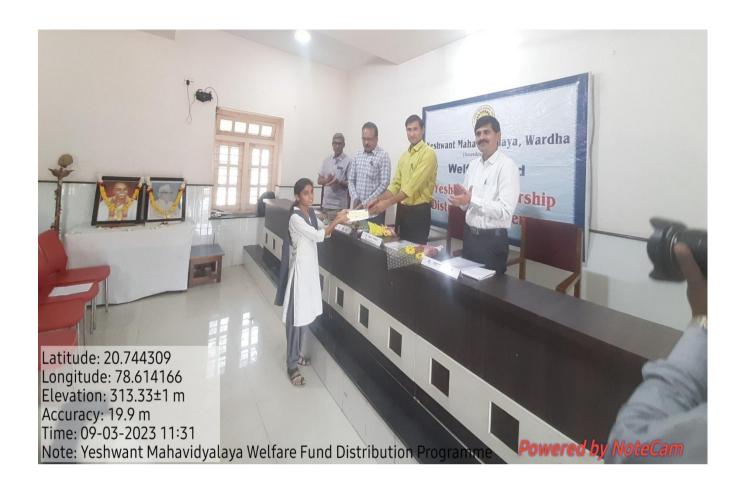

## सूचना

वरिष्ठ व कनिष्ठ महाविद्यालयातील सर्व प्राध्यापकांना सुचित करण्यात येते की, 'यशवंत महाविद्यालय कल्याण निधी' अंतर्गत विद्यार्थ्यांना कल्याण निधी वितरण करण्याचा कार्यक्रम दि. 09 मार्च 2023 रोजी सकाळी 10.00 वाजता आयोजित करण्यात आला आहे. त्या प्रसंगी सर्वांनी उपस्थित राहावे.

नवड झालेल्या विद्यार्थ्यांना **दिनांक 09.03.2023** ला सकाळी **09.00 वाजता** रूम नं. **08 मध्ये** यशवंत महाविद्यालय कल्याण निधी वितरीत केला जाईल. या प्रंसगी संबंधित विद्यार्थ्यांनी यशवंत महाविद्यालय कल्याण निधी फॉर्म घेऊन त्वरीत भरून द्यावा.

यशवंत महाविद्यालय कल्याण निधी वितरण समारंभा प्रसंगी विद्यार्थ्यांसोबत त्यांचे पालक उपस्थित राहाणे अनिवार्य राहील. त्याशिवाय यशवंत महाविद्यालय कल्याण निधीचा धनांदेश वितरीत करण्यात येणार नाही. त्याप्रसंगी विद्यार्थांनी महाविद्यालयीन गणवेषात हजर राहाणे आवश्यक आहे. जे विद्यार्थी गणवेषात हजर राहणार नाहीत व कार्यक्रमाप्रसंगी त्यांचे पालक उपस्थित राहू शकले नाही तर अशा विद्यार्थ्यांना कल्याण निधी दिला जाणार नाही याची विद्यार्थ्यांनी नोंद घ्यावी.