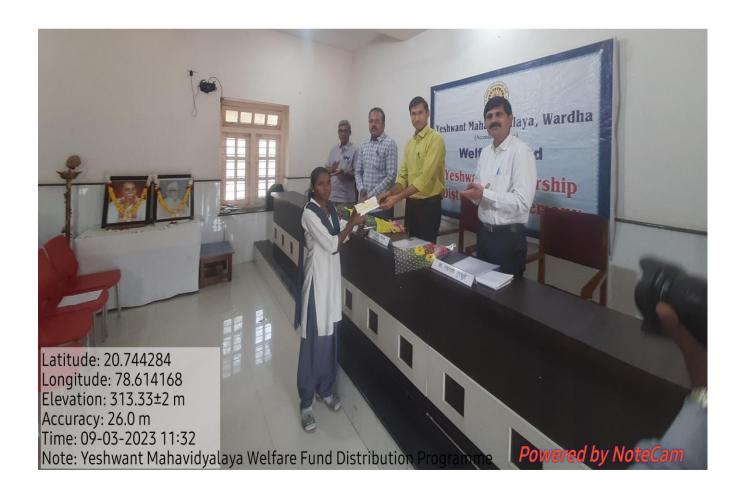

## सूचना

वरिष्ठ व कनिष्ठ महाविद्यालयातील सर्व प्राध्यापकांना सुचित करण्यात येते की, 'यशवंत महाविद्यालय कल्याण निधी' अंतर्गत विद्यार्थ्यांना कल्याण निधी वितरण करण्याचा कार्यक्रम दि. 09 मार्च 2023 रोजी सकाळी 10.00 वाजता आयोजित करण्यात आला आहे. त्या प्रसंगी सर्वांनी उपस्थित राहावे.

नवड झालेल्या विद्यार्थ्यांना **दिनांक 09.03.2023** ला सकाळी **09.00 वाजता** रूम नं. **08 मध्ये** यशवंत महाविद्यालय कल्याण निधी वितरीत केला जाईल. या प्रंसगी संबंधित विद्यार्थ्यांनी यशवंत महाविद्यालय कल्याण निधी फॉर्म घेऊन त्वरीत भरून द्यावा.

यशवंत महाविद्यालय कल्याण निधी वितरण समारंभा प्रसंगी विद्यार्थ्यांसोबत त्यांचे पालक उपस्थित राहाणे अनिवार्य राहील. त्याशिवाय यशवंत महाविद्यालय कल्याण निधीचा धनांदेश वितरीत करण्यात येणार नाही. त्याप्रसंगी विद्यार्थांनी महाविद्यालयीन गणवेषात हजर राहाणे आवश्यक आहे. जे विद्यार्थी गणवेषात हजर राहणार नाहीत व कार्यक्रमाप्रसंगी त्यांचे पालक उपस्थित राहू शकले नाही तर अशा विद्यार्थ्यांना कल्याण निधी दिला जाणार नाही याची विद्यार्थ्यांनी नोंद घ्यावी.