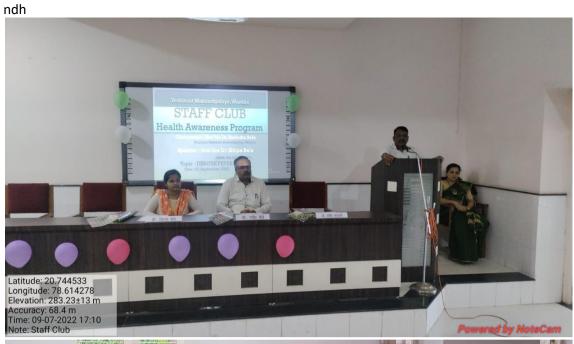

#### **Health awarnes Programe**

| Sr.<br>No | Date                   | Name of Programe and<br>Topic | Guest and chair Person                                                                                         |
|-----------|------------------------|-------------------------------|----------------------------------------------------------------------------------------------------------------|
| 1         | 7<br>September<br>2022 | Health awareness<br>Programme | Dr. Shilpa Bele  Chair Person – Dr. R. M. Bele, Principal Yeshwant Mahavidyalaya, Wardha  Topic - Dengue Fever |

### Yeshwant Mahavidyalaya, Wardha Staff Club **Activity Organised Report** Session 2022-2023

| Name of the activity organized    | Health awerness Programe                                        |
|-----------------------------------|-----------------------------------------------------------------|
| Title of the Paper                | Dengue Fever                                                    |
| Name of the paper reader          | Dr. Shilpa Bele                                                 |
| Date of activity organized        | 7 September 2022                                                |
| Name of the chairperson           | Principal Dr. R. M. Bele                                        |
| Place of the activity             | Room No. 8                                                      |
| Name of the co-ordinator activity | Prof. Pramod Narayane                                           |
| Objective of the Activity         | To make Professors and Non                                      |
|                                   | Teaching Staff health conscious.                                |
|                                   | To alert Professors and Non Teaching Staff about health issues. |
|                                   | To alert Professors and Non Teaching                            |