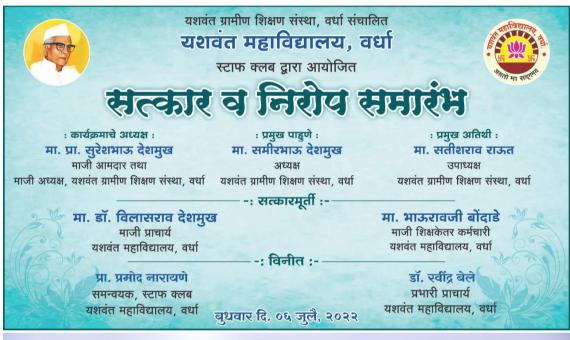

#### **Felicitation Programme**

| Sr.<br>No | Date           | Name of Programe and<br>Topic | Guest and chairperson                                                                                  |
|-----------|----------------|-------------------------------|--------------------------------------------------------------------------------------------------------|
| 1         | 6 July<br>2022 | Felicitation Programe         | Prof. Sureshbhau Deshmukh, Ex- Chairperson YRES Wardha Prof. Satishrao Raut, Vice Precident YRES Wardh |

#### **Felicitation Programme**

| Sr. | Date   | Name of Programe and  | Guest and chairperson      |
|-----|--------|-----------------------|----------------------------|
| No  |        | Topic                 |                            |
| 1   |        |                       | Prof. Sureshbhau           |
|     | 6 July | Felicitation Programe | Deshmukh, Ex-              |
|     | 2022   |                       | Chairperson YRES           |
|     |        |                       | Wardha                     |
|     |        |                       | Prof. Satishrao Raut, Vice |
|     |        |                       | Precident YRES Wardh       |