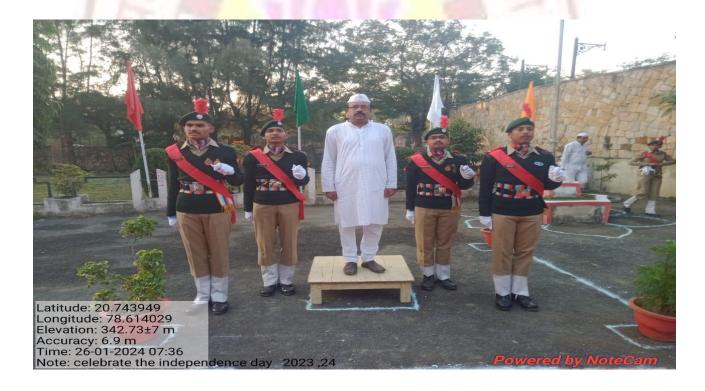

#### **Event Organized Report**

| 1. To encourage a sense of patriotis students and participants.  2. To educate about the significant historical importance in sh framework.  3. To reinforce the values of discip symbols such as the national fl through the organization of the event students from diverse background.  5. To provide opportunities for NCC roles in organizing and managing.  4 Name of Coordinator  Capt. R.A. F.  No. of students participated  6 Place of Activity  Name and address of expert  Presource person  1. Participants gain a deeper und of Republic Day and its relevant 2. Through participation in various cultural performances, and systronger sense of patriotism and stronger sense of patriotism and evelop organizational and coordination, logistics manager  4. The event serves as a platform participants from different be celebrate the diversity and unit 5. The event strengthens the bor                                                                                                                                                                                                                                                                                                                                                                                                                                                                                                                                                                                                                                                                                                                                                                                                                                                                                                                                                                                                                                                                                                                                                                                                                  | 1 | Title of Activity / Events   | Celebration of Republic Day                                                                                                                                                                                                                                                                                                                                                                                                                                                                                                                                                                                                                                                                                                                                                                                                                                       |
|-------------------------------------------------------------------------------------------------------------------------------------------------------------------------------------------------------------------------------------------------------------------------------------------------------------------------------------------------------------------------------------------------------------------------------------------------------------------------------------------------------------------------------------------------------------------------------------------------------------------------------------------------------------------------------------------------------------------------------------------------------------------------------------------------------------------------------------------------------------------------------------------------------------------------------------------------------------------------------------------------------------------------------------------------------------------------------------------------------------------------------------------------------------------------------------------------------------------------------------------------------------------------------------------------------------------------------------------------------------------------------------------------------------------------------------------------------------------------------------------------------------------------------------------------------------------------------------------------------------------------------------------------------------------------------------------------------------------------------------------------------------------------------------------------------------------------------------------------------------------------------------------------------------------------------------------------------------------------------------------------------------------------------------------------------------------------------------------------------------------------------|---|------------------------------|-------------------------------------------------------------------------------------------------------------------------------------------------------------------------------------------------------------------------------------------------------------------------------------------------------------------------------------------------------------------------------------------------------------------------------------------------------------------------------------------------------------------------------------------------------------------------------------------------------------------------------------------------------------------------------------------------------------------------------------------------------------------------------------------------------------------------------------------------------------------|
| students and participants.  2. To educate about the significan historical importance in sh framework.  3. To reinforce the values of discip symbols such as the national fl through the organization of the ev.  4. To foster a sense of unity and cult students from diverse background.  5. To provide opportunities for NCC roles in organizing and managing.  4. Name of Coordinator  Capt. R.A. F.  5. No. of students participated  6. Place of Activity  Name and address of expert / resource person  1. Participants gain a deeper und of Republic Day and its relevan 2. Through participation in variou cultural performances, and systronger sense of patriotism and 3. NCC cadets involved in plant develop organizational and coordination, logistics manager  4. The event serves as a platform participants from different be celebrate the diversity and unit 5. The event strengthens the bor                                                                                                                                                                                                                                                                                                                                                                                                                                                                                                                                                                                                                                                                                                                                                                                                                                                                                                                                                                                                                                                                                                                                                                                                               | 2 | Date of Activity / Events    | 26.01.2024                                                                                                                                                                                                                                                                                                                                                                                                                                                                                                                                                                                                                                                                                                                                                                                                                                                        |
| 5 No. of students participated 61 6 Place of Activity 7 Name and address of expert /resource person 1. Participants gain a deeper und of Republic Day and its relevan 2. Through participation in various cultural performances, and spatronger sense of patriotism and 3. NCC cadets involved in plant develop organizational and coordination, logistics manager 4. The event serves as a platform participants from different be celebrate the diversity and unit 5. The event strengthens the borreaster of the properties of the plant of the participants from different be celebrate the diversity and unit 5. The event strengthens the borreaster of the plant of the plant of the participants from different be celebrate the diversity and unit 5. The event strengthens the borreaster of the plant | 3 | Objectives of program        | 2. To educate about the significance of Republic Day and its historical importance in shaping India's democratic                                                                                                                                                                                                                                                                                                                                                                                                                                                                                                                                                                                                                                                                                                                                                  |
| 6 Place of Activity  Name and address of expert /resource person  1. Participants gain a deeper und of Republic Day and its relevant 2. Through participation in various cultural performances, and spatronger sense of patriotism and develop organizational and coordination, logistics manager 4. The event serves as a platform participants from different be celebrate the diversity and unit 5. The event strengthens the bory                                                                                                                                                                                                                                                                                                                                                                                                                                                                                                                                                                                                                                                                                                                                                                                                                                                                                                                                                                                                                                                                                                                                                                                                                                                                                                                                                                                                                                                                                                                                                                                                                                                                                         | 4 | Name of Coordinator          | Capt. R.A. Bhalekar                                                                                                                                                                                                                                                                                                                                                                                                                                                                                                                                                                                                                                                                                                                                                                                                                                               |
| Name and address of expert /resource person  1. Participants gain a deeper und of Republic Day and its relevan 2. Through participation in variou cultural performances, and sp stronger sense of patriotism and develop organizational and coordination, logistics manager 4. The event serves as a platform participants from different be celebrate the diversity and unit 5. The event strengthens the bor                                                                                                                                                                                                                                                                                                                                                                                                                                                                                                                                                                                                                                                                                                                                                                                                                                                                                                                                                                                                                                                                                                                                                                                                                                                                                                                                                                                                                                                                                                                                                                                                                                                                                                                | 5 | No. of students participated | 61                                                                                                                                                                                                                                                                                                                                                                                                                                                                                                                                                                                                                                                                                                                                                                                                                                                                |
| 7 /resource person  1. Participants gain a deeper und of Republic Day and its relevan 2. Through participation in variou cultural performances, and spatronger sense of patriotism and 3. NCC cadets involved in plant develop organizational and coordination, logistics manager 4. The event serves as a platform participants from different be celebrate the diversity and unit 5. The event strengthens the bor                                                                                                                                                                                                                                                                                                                                                                                                                                                                                                                                                                                                                                                                                                                                                                                                                                                                                                                                                                                                                                                                                                                                                                                                                                                                                                                                                                                                                                                                                                                                                                                                                                                                                                          | 6 | Place of Activity            | Yeshwant Mahavidyalaya, Wardha                                                                                                                                                                                                                                                                                                                                                                                                                                                                                                                                                                                                                                                                                                                                                                                                                                    |
| of Republic Day and its relevan  2. Through participation in variou cultural performances, and sp stronger sense of patriotism and  3. NCC cadets involved in plant develop organizational and coordination, logistics manager  4. The event serves as a platform participants from different be celebrate the diversity and unit  5. The event strengthens the bor                                                                                                                                                                                                                                                                                                                                                                                                                                                                                                                                                                                                                                                                                                                                                                                                                                                                                                                                                                                                                                                                                                                                                                                                                                                                                                                                                                                                                                                                                                                                                                                                                                                                                                                                                           | 7 | •                            | Dr. Ravindra M. Bele                                                                                                                                                                                                                                                                                                                                                                                                                                                                                                                                                                                                                                                                                                                                                                                                                                              |
|                                                                                                                                                                                                                                                                                                                                                                                                                                                                                                                                                                                                                                                                                                                                                                                                                                                                                                                                                                                                                                                                                                                                                                                                                                                                                                                                                                                                                                                                                                                                                                                                                                                                                                                                                                                                                                                                                                                                                                                                                                                                                                                               | 8 | Outcomes of program          | <ol> <li>Participants gain a deeper understanding of the significance of Republic Day and its relevance in contemporary India.</li> <li>Through participation in various activities like flag hoisting, cultural performances, and speeches, attendees develop a stronger sense of patriotism and pride in their country.</li> <li>NCC cadets involved in planning and executing the event develop organizational and leadership skills through coordination, logistics management, and teamwork.</li> <li>The event serves as a platform for cultural exchange, where participants from different backgrounds come together to celebrate the diversity and unity of India.</li> <li>The event strengthens the bond between the institution and the local community by inviting participation from residents, local officials, and other stakeholders.</li> </ol> |
| 9 Photo with caption Attached                                                                                                                                                                                                                                                                                                                                                                                                                                                                                                                                                                                                                                                                                                                                                                                                                                                                                                                                                                                                                                                                                                                                                                                                                                                                                                                                                                                                                                                                                                                                                                                                                                                                                                                                                                                                                                                                                                                                                                                                                                                                                                 | 9 | Photo with caption           |                                                                                                                                                                                                                                                                                                                                                                                                                                                                                                                                                                                                                                                                                                                                                                                                                                                                   |

Date: 26.01.2024 Signature of coordinator