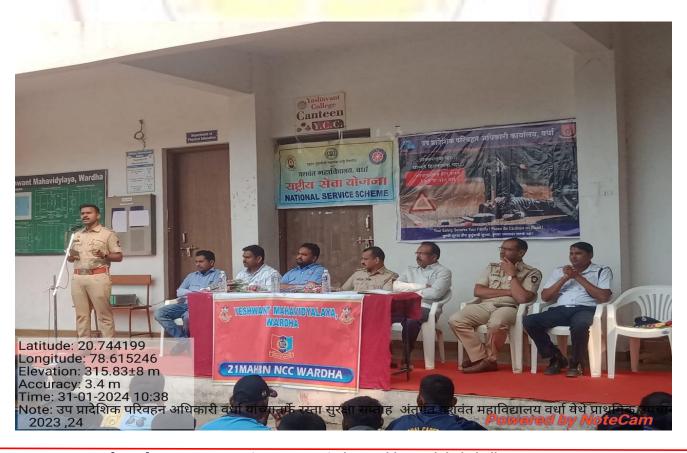

#### **Event Organized Report**

| 1 | Title of Activity / Events                  | Road Safety Awareness First Aid Program                                                                                                                                                                                                                                                                                                                                                                                                                                                                                      |
|---|---------------------------------------------|------------------------------------------------------------------------------------------------------------------------------------------------------------------------------------------------------------------------------------------------------------------------------------------------------------------------------------------------------------------------------------------------------------------------------------------------------------------------------------------------------------------------------|
| 2 | Date of Activity / Events                   | 31.01.2024                                                                                                                                                                                                                                                                                                                                                                                                                                                                                                                   |
| 3 | Objectives of program                       | <ol> <li>To raise awareness about road safety among students.</li> <li>To educate about basic first aid techniques and procedures.</li> <li>To promote responsible behavior on roads and highways.</li> <li>To promote a sense of civic responsibility and duty towards helping others in times of emergencies.</li> <li>To empower the knowledge and skills to respond effectively to road accidents and emergencies.</li> </ol>                                                                                            |
| 4 | Name of Coordinator                         | Capt. R.A. Bhalekar                                                                                                                                                                                                                                                                                                                                                                                                                                                                                                          |
| 5 | No. of students participated                | 117                                                                                                                                                                                                                                                                                                                                                                                                                                                                                                                          |
| 6 | Place of Activity                           | Yeshwant Mahavidyalaya, Wardha                                                                                                                                                                                                                                                                                                                                                                                                                                                                                               |
| 7 | Name and address of expert /resource person | RTO Wardha District<br>Civil Hospital, Wardha<br>Fire Brigede Force Wardha                                                                                                                                                                                                                                                                                                                                                                                                                                                   |
| 8 | Outcomes of program                         | <ol> <li>Increased knowledge and awareness among participants regarding road safety rules and regulations.</li> <li>Enhanced understanding of basic first aid techniques and their application in real-life situations.</li> <li>Improved ability to identify and respond promptly to road accidents and emergencies.</li> <li>Greater adherence to safety measures while commuting on roads and highways.</li> <li>Strengthened sense of responsibility towards creating a safer environment for all road users.</li> </ol> |
| 9 | Photo with caption                          | Attached                                                                                                                                                                                                                                                                                                                                                                                                                                                                                                                     |

Date: 31.01.2024 Signature of coordinator