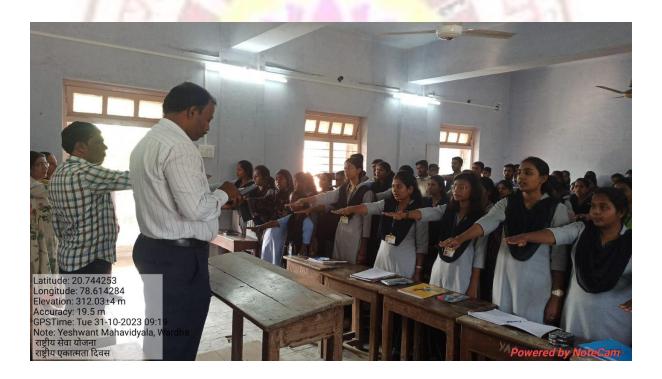

### Yeshwant Mahavidyalaya, Wardha

Internal Quality Assurance Cell (IQAC) Session 2023 -2024

Name of Committee / Program/ Department : National Cadets Corps

#### **Event Organized Report**

| 1 | Title of Activity / Events                  | Road Safety Awareness First Aid Program                                                                                                                                                                                                                                                                                                                                                                                                                                                                                      |
|---|---------------------------------------------|------------------------------------------------------------------------------------------------------------------------------------------------------------------------------------------------------------------------------------------------------------------------------------------------------------------------------------------------------------------------------------------------------------------------------------------------------------------------------------------------------------------------------|
| 2 | Date of Activity / Events                   | 31.01.2024                                                                                                                                                                                                                                                                                                                                                                                                                                                                                                                   |
| 3 | Objectives of program                       | <ol> <li>To raise awareness about road safety among students.</li> <li>To educate about basic first aid techniques and procedures.</li> <li>To promote responsible behavior on roads and highways.</li> <li>To promote a sense of civic responsibility and duty towards helping others in times of emergencies.</li> <li>To empower the knowledge and skills to respond effectively to road accidents and emergencies.</li> </ol>                                                                                            |
| 4 | Name of Coordinator                         | Capt. R.A. Bhalekar                                                                                                                                                                                                                                                                                                                                                                                                                                                                                                          |
| 5 | No. of students participated                | 117                                                                                                                                                                                                                                                                                                                                                                                                                                                                                                                          |
| 6 | Place of Activity                           | Yeshwant Mahavidyalaya, Wardha                                                                                                                                                                                                                                                                                                                                                                                                                                                                                               |
| 7 | Name and address of expert /resource person | RTO Wardha District<br>Civil Hospital, Wardha<br>Fire Brigede Force Wardha                                                                                                                                                                                                                                                                                                                                                                                                                                                   |
| 8 | Outcomes of program                         | <ol> <li>Increased knowledge and awareness among participants regarding road safety rules and regulations.</li> <li>Enhanced understanding of basic first aid techniques and their application in real-life situations.</li> <li>Improved ability to identify and respond promptly to road accidents and emergencies.</li> <li>Greater adherence to safety measures while commuting on roads and highways.</li> <li>Strengthened sense of responsibility towards creating a safer environment for all road users.</li> </ol> |
| 9 | Photo with caption                          | Attached                                                                                                                                                                                                                                                                                                                                                                                                                                                                                                                     |

Date: 31.01.2024 Signature of coordinator