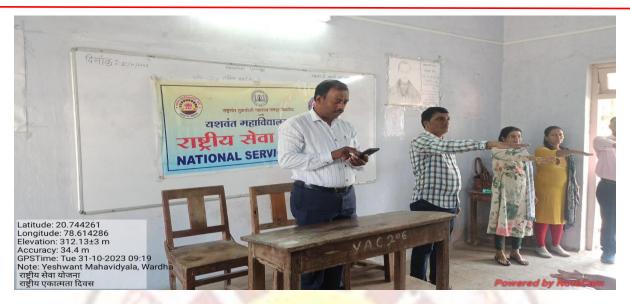

### Yeshwant Mahavidyalaya, Wardha

Internal Quality Assurance Cell (IQAC) Session 2023 -2024

Name of Committee / Program/ Department : National Cadets Corps

#### **Event Organized Report**

| 1 | Title of Activity / Events                  | Road Safety Awareness First Aid Program                                                                                                                                                                                                                                                                                                                                                                                                                                                                                      |
|---|---------------------------------------------|------------------------------------------------------------------------------------------------------------------------------------------------------------------------------------------------------------------------------------------------------------------------------------------------------------------------------------------------------------------------------------------------------------------------------------------------------------------------------------------------------------------------------|
| 2 | Date of Activity / Events                   | 31.01.2024                                                                                                                                                                                                                                                                                                                                                                                                                                                                                                                   |
| 3 | Objectives of program                       | <ol> <li>To raise awareness about road safety among students.</li> <li>To educate about basic first aid techniques and procedures.</li> <li>To promote responsible behavior on roads and highways.</li> <li>To promote a sense of civic responsibility and duty towards helping others in times of emergencies.</li> <li>To empower the knowledge and skills to respond effectively to road accidents and emergencies.</li> </ol>                                                                                            |
| 4 | Name of Coordinator                         | Capt. R.A. Bhalekar                                                                                                                                                                                                                                                                                                                                                                                                                                                                                                          |
| 5 | No. of students participated                | 117                                                                                                                                                                                                                                                                                                                                                                                                                                                                                                                          |
| 6 | Place of Activity                           | Yeshwant Mahavidyalaya, Wardha                                                                                                                                                                                                                                                                                                                                                                                                                                                                                               |
| 7 | Name and address of expert /resource person | RTO Wardha District<br>Civil Hospital, Wardha<br>Fire Brigede Force Wardha                                                                                                                                                                                                                                                                                                                                                                                                                                                   |
| 8 | Outcomes of program                         | <ol> <li>Increased knowledge and awareness among participants regarding road safety rules and regulations.</li> <li>Enhanced understanding of basic first aid techniques and their application in real-life situations.</li> <li>Improved ability to identify and respond promptly to road accidents and emergencies.</li> <li>Greater adherence to safety measures while commuting on roads and highways.</li> <li>Strengthened sense of responsibility towards creating a safer environment for all road users.</li> </ol> |
| 9 | Photo with caption                          | Attached                                                                                                                                                                                                                                                                                                                                                                                                                                                                                                                     |

Date: 31.01.2024 Signature of coordinator