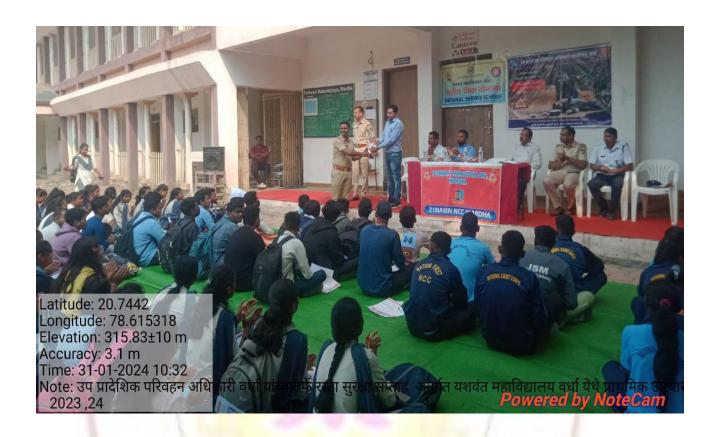

#### **Event Organized Report**

| 1 | Title of Activity / Events                  | Road Safety Awareness First Aid Program                                                                                                                                                                                                                                                                                                                                                                                                                                                                                      |
|---|---------------------------------------------|------------------------------------------------------------------------------------------------------------------------------------------------------------------------------------------------------------------------------------------------------------------------------------------------------------------------------------------------------------------------------------------------------------------------------------------------------------------------------------------------------------------------------|
| 2 | Date of Activity / Events                   | 31.01.2024                                                                                                                                                                                                                                                                                                                                                                                                                                                                                                                   |
| 3 | Objectives of program                       | <ol> <li>To raise awareness about road safety among students.</li> <li>To educate about basic first aid techniques and procedures.</li> <li>To promote responsible behavior on roads and highways.</li> <li>To promote a sense of civic responsibility and duty towards helping others in times of emergencies.</li> <li>To empower the knowledge and skills to respond effectively to road accidents and emergencies.</li> </ol>                                                                                            |
| 4 | Name of Coordinator                         | Capt. R.A. Bhalekar                                                                                                                                                                                                                                                                                                                                                                                                                                                                                                          |
| 5 | No. of students participated                | 117                                                                                                                                                                                                                                                                                                                                                                                                                                                                                                                          |
| 6 | Place of Activity                           | Yeshwant Mahavidyalaya, Wardha                                                                                                                                                                                                                                                                                                                                                                                                                                                                                               |
| 7 | Name and address of expert /resource person | RTO Wardha District<br>Civil Hospital, Wardha<br>Fire Brigede Force Wardha                                                                                                                                                                                                                                                                                                                                                                                                                                                   |
| 8 | Outcomes of program                         | <ol> <li>Increased knowledge and awareness among participants regarding road safety rules and regulations.</li> <li>Enhanced understanding of basic first aid techniques and their application in real-life situations.</li> <li>Improved ability to identify and respond promptly to road accidents and emergencies.</li> <li>Greater adherence to safety measures while commuting on roads and highways.</li> <li>Strengthened sense of responsibility towards creating a safer environment for all road users.</li> </ol> |
| 9 | Photo with caption                          | Attached                                                                                                                                                                                                                                                                                                                                                                                                                                                                                                                     |

Date: 31.01.2024 Signature of coordinator