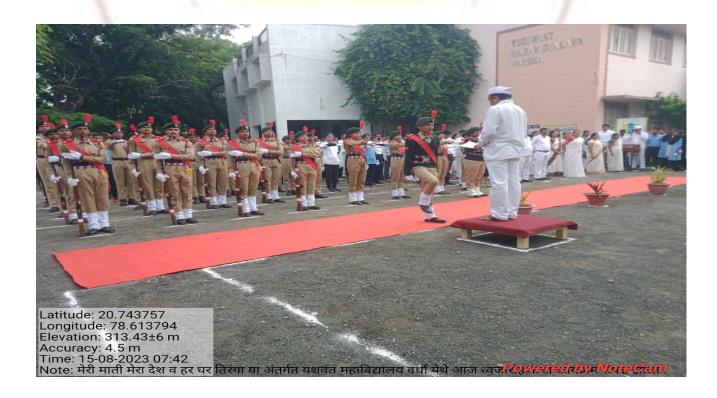

#### **Event Organized Report**

| 1 | Title of Activity / Events                  | Independence day "Meri Mati Mera Desh"                                                                                                                                                                                                                                                                                                                                                              |  |  |
|---|---------------------------------------------|-----------------------------------------------------------------------------------------------------------------------------------------------------------------------------------------------------------------------------------------------------------------------------------------------------------------------------------------------------------------------------------------------------|--|--|
| 2 | Date of Activity / Events                   | 13.08.2023 to 15.08.2023                                                                                                                                                                                                                                                                                                                                                                            |  |  |
| 3 | Objectives of program                       | <ol> <li>To promote a sense of patriotism and environmental responsibility among students.</li> <li>To commemorate Independence Day by engaging in a meaningful activity that benefits the environment and the nation.</li> <li>To promote community involvement and teamwork among students.</li> </ol>                                                                                            |  |  |
| 4 | Name of Coordinator                         | Capt. R. A. Bhalekar                                                                                                                                                                                                                                                                                                                                                                                |  |  |
| 5 | No. of students participated                | 56                                                                                                                                                                                                                                                                                                                                                                                                  |  |  |
| 6 | Place of Activity                           | Yeshwant Mahavidyalaya, Wardha                                                                                                                                                                                                                                                                                                                                                                      |  |  |
| 7 | Name and address of expert /resource person | Dr. Ravindra M. Bele                                                                                                                                                                                                                                                                                                                                                                                |  |  |
| 8 | Outcomes of program                         | <ol> <li>Increased awareness among students about the significance of Independence Day and the role of citizens in nation-building.</li> <li>Enhanced sense of pride and responsibility towards the nation</li> <li>Establishment of a tradition of attachment with Nation, initiating Meri Mati Mera Desh activity within the college community, fostering a culture of sustainability.</li> </ol> |  |  |
| 9 | Photo with caption                          | Attached                                                                                                                                                                                                                                                                                                                                                                                            |  |  |

Date: 15.08.2023

Signature of coordinator