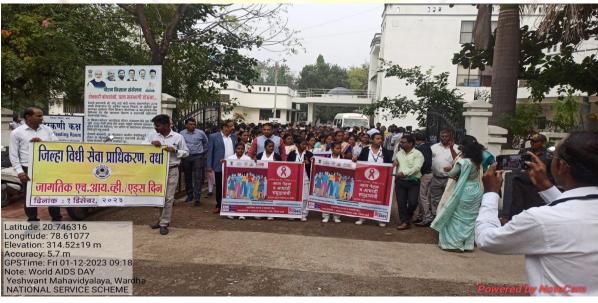

|
| activity                        | Prof. P.V. Kale                                   |
| I I have a                      | Dr. Archana Dupare                                |
| Place of the activity           | Z. P. Office Wardha                               |
| Name of the guest / Chairperson | Prof. P.V. Kale                                   |
| Objective of the Activity       | To Create Awareness About AIDS Through Rally.     |
| Outcome of the activity         | Raised Awareness About AIDS<br>Through The Rally. |
| Photo                           | Attached                                          |
| No. of participation Students   | 27                                                |

co-ordinator Signature



### Yeshwant Mahavidyalaya, Wardha





## Yeshwant Mahavidyalaya, Wardha

| No.        | Session 2023 - 2024                              | co scheme     |
|------------|--------------------------------------------------|---------------|
| Name of I  | Department / Program: National Servi             | CE SCHOOL     |
| Name of A  | ctivity: took d AID'S                            | OAY           |
| Date of Ac | tivity: 01/12/2023                               |               |
| Sr. No.    | List of Students                                 | C'a a tura    |
| 31.110.    | Name of Students                                 | Signature     |
| 1          | Raksna Rayu Awxelan                              | (aRaksha)     |
| 2          | PEIH Valmik Thukuze                              | Dynakee       |
| 3          | Divya Raju