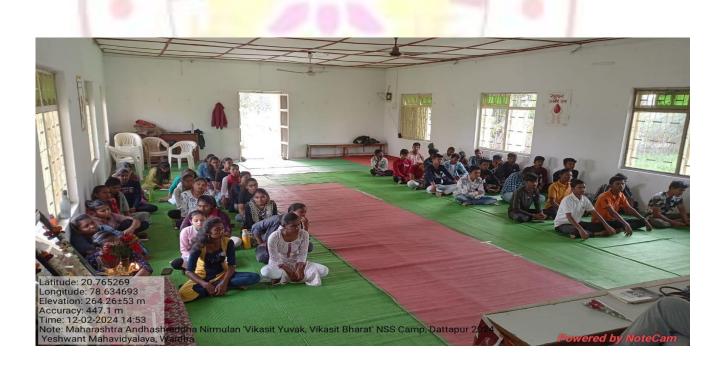

#### Content

| Sr.<br>No | Name of Event/Program                                                                                             |
|-----------|-------------------------------------------------------------------------------------------------------------------|
| 1         | Independence Day "Meri Mati Mera Desh"                                                                            |
| 2         | Celebration of Republic Day                                                                                       |
| 3         | Road Safety Awareness First Aid Program                                                                           |
| 4         | Meri Mathi Mera Desh (NSS)                                                                                        |
| 5         | Voter Awareness                                                                                                   |
| 6         | National Unity Day                                                                                                |
| 7         | World AID'S Day                                                                                                   |
| 8         | National Voter's Day                                                                                              |
| 9         | Road Safety Day                                                                                                   |
| 10        | Indian Constitution                                                                                               |
| 11        | Andhashraddha Nirmoolan Samiti (Superstition Eradication Committee)                                               |
| 12        | Bharat Ek Bharat Shre <mark>stha Bhar</mark> atha Karita Yuvashakti (Youth Power for Making India a Better India) |