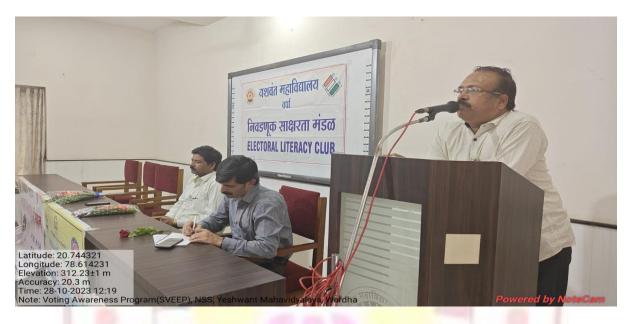

|
|                                 | 2. Sensitizing Student about Voting. |
| Outcome of the activity         | 1. Conducted Voting Awareness        |
| 78                              | Program.                             |
| 1707                            | 2. Students were made aware          |
| 11.4                            | about voting.                        |
| Photo                           | Attached                             |
| No. of participation Students   | 50                                   |
|                                 |                                      |

8.8.72 (S)

# And HI HEAT

#### **Yeshwant Rural Education Society's**

## Yeshwant Mahavidyalaya, Wardha

**NAAC Reaccredited Grade 'B'** 

### co-ordinator Signature





# WATER TO THE WATER THE WAT

#### **Yeshwant Rural Education Society's**

## Yeshwant Mahavidyalaya, Wardha

| Vanna e C | Session 2023 - 2024                    |