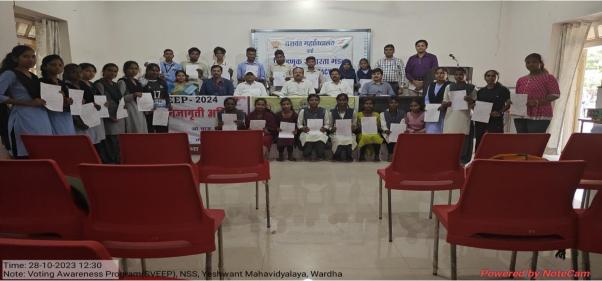

#### **Event Organized Report**

| 1 | Title of Activity / Events                  | Independence day "Meri Mati Mera Desh"                                                                                                                                                                                                                                                                                                                                                              |  |  |
|---|---------------------------------------------|-----------------------------------------------------------------------------------------------------------------------------------------------------------------------------------------------------------------------------------------------------------------------------------------------------------------------------------------------------------------------------------------------------|--|--|
| 2 | Date of Activity / Events                   | 13.08.2023 to 15.08.2023                                                                                                                                                                                                                                                                                                                                                                            |  |  |
| 3 | Objectives of program                       | <ol> <li>To promote a sense of patriotism and environmental responsibility among students.</li> <li>To commemorate Independence Day by engaging in a meaningful activity that benefits the environment and the nation.</li> <li>To promote community involvement and teamwork among students.</li> </ol>                                                                                            |  |  |
| 4 | Name of Coordinator                         | Capt. R. A. Bhalekar                                                                                                                                                                                                                                                                                                                                                                                |  |  |
| 5 | No. of students participated                | 56                                                                                                                                                                                                                                                                                                                                                                                                  |  |  |
| 6 | Place of Activity                           | Yeshwant Mahavidyalaya, Wardha                                                                                                                                                                                                                                                                                                                                                                      |  |  |
| 7 | Name and address of expert /resource person | Dr. Ravindra M. Bele                                                                                                                                                                                                                                                                                                                                                                                |  |  |
| 8 | Outcomes of program                         | <ol> <li>Increased awareness among students about the significance of Independence Day and the role of citizens in nation-building.</li> <li>Enhanced sense of pride and responsibility towards the nation</li> <li>Establishment of a tradition of attachment with Nation, initiating Meri Mati Mera Desh activity within the college community, fostering a culture of sustainability.</li> </ol> |  |  |
| 9 | Photo with caption                          | Attached                                                                                                                                                                                                                                                                                                                                                                                            |  |  |

Date: 15.08.2023

Signature of coordinator