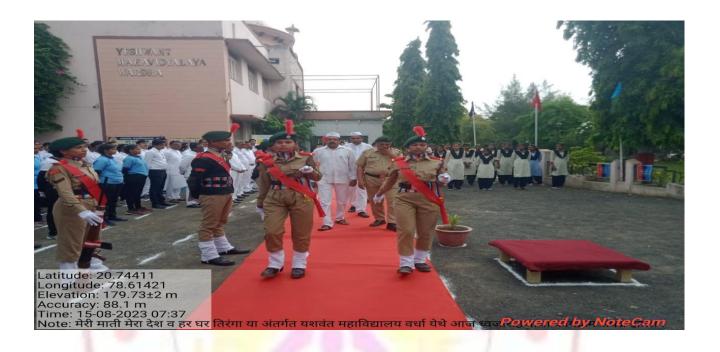

#### **Event Organized Report**

| 1 | Title of Activity / Events                  | Independence day "Meri Mati Mera Desh"                                                                                                                                                                                                                                                                                                                                                              |  |  |
|---|---------------------------------------------|-----------------------------------------------------------------------------------------------------------------------------------------------------------------------------------------------------------------------------------------------------------------------------------------------------------------------------------------------------------------------------------------------------|--|--|
| 2 | Date of Activity / Events                   | 13.08.2023 to 15.08.2023                                                                                                                                                                                                                                                                                                                                                                            |  |  |
| 3 | Objectives of program                       | <ol> <li>To promote a sense of patriotism and environmental responsibility among students.</li> <li>To commemorate Independence Day by engaging in a meaningful activity that benefits the environment and the nation.</li> <li>To promote community involvement and teamwork among students.</li> </ol>                                                                                            |  |  |
| 4 | Name of Coordinator                         | Capt. R. A. Bhalekar                                                                                                                                                                                                                                                                                                                                                                                |  |  |
| 5 | No. of students participated                | 56                                                                                                                                                                                                                                                                                                                                                                                                  |  |  |
| 6 | Place of Activity                           | Yeshwant Mahavidyalaya, Wardha                                                                                                                                                                                                                                                                                                                                                                      |  |  |
| 7 | Name and address of expert /resource person | Dr. Ravindra M. Bele                                                                                                                                                                                                                                                                                                                                                                                |  |  |
| 8 | Outcomes of program                         | <ol> <li>Increased awareness among students about the significance of Independence Day and the role of citizens in nation-building.</li> <li>Enhanced sense of pride and responsibility towards the nation</li> <li>Establishment of a tradition of attachment with Nation, initiating Meri Mati Mera Desh activity within the college community, fostering a culture of sustainability.</li> </ol> |  |  |
| 9 | Photo with caption                          | Attached                                                                                                                                                                                                                                                                                                                                                                                            |  |  |

Date: 15.08.2023

Signature of coordinator