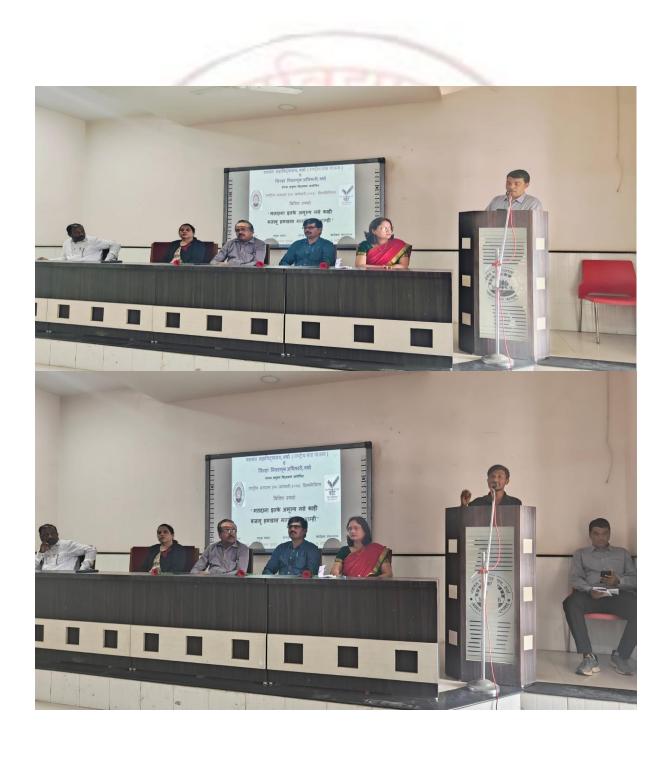

#### **Event Organized Report**

| 1 | Title of Activity / Events                  | Independence day "Meri Mati Mera Desh"                                                                                                                                                                                                                                                                                                                                                              |  |  |
|---|---------------------------------------------|-----------------------------------------------------------------------------------------------------------------------------------------------------------------------------------------------------------------------------------------------------------------------------------------------------------------------------------------------------------------------------------------------------|--|--|
| 2 | Date of Activity / Events                   | 13.08.2023 to 15.08.2023                                                                                                                                                                                                                                                                                                                                                                            |  |  |
| 3 | Objectives of program                       | <ol> <li>To promote a sense of patriotism and environmental responsibility among students.</li> <li>To commemorate Independence Day by engaging in a meaningful activity that benefits the environment and the nation.</li> <li>To promote community involvement and teamwork among students.</li> </ol>                                                                                            |  |  |
| 4 | Name of Coordinator                         | Capt. R. A. Bhalekar                                                                                                                                                                                                                                                                                                                                                                                |  |  |
| 5 | No. of students participated                | 56                                                                                                                                                                                                                                                                                                                                                                                                  |  |  |
| 6 | Place of Activity                           | Yeshwant Mahavidyalaya, Wardha                                                                                                                                                                                                                                                                                                                                                                      |  |  |
| 7 | Name and address of expert /resource person | Dr. Ravindra M. Bele                                                                                                                                                                                                                                                                                                                                                                                |  |  |
| 8 | Outcomes of program                         | <ol> <li>Increased awareness among students about the significance of Independence Day and the role of citizens in nation-building.</li> <li>Enhanced sense of pride and responsibility towards the nation</li> <li>Establishment of a tradition of attachment with Nation, initiating Meri Mati Mera Desh activity within the college community, fostering a culture of sustainability.</li> </ol> |  |  |
| 9 | Photo with caption                          | Attached                                                                                                                                                                                                                                                                                                                                                                                            |  |  |

## Yeshwant Mahavidyalaya, Wardha

NAAC Reaccredited Grade 'B'

Yeshwant Mahavidyalaya, Wardha Session 2023 - 2024

Name of Department / Program: MCC

Name of Activity: Independence day "meri meeti mera Desh"