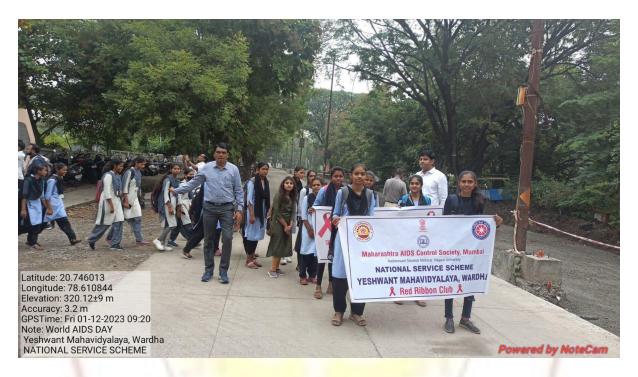

|
| activity                        | Prof. P.V. Kale                                   |
| I I have a                      | Dr. Archana Dupare                                |
| Place of the activity           | Z. P. Office Wardha                               |
| Name of the guest / Chairperson | Prof. P.V. Kale                                   |
| Objective of the Activity       | To Create Awareness About AIDS Through Rally.     |
| Outcome of the activity         | Raised Awareness About AIDS<br>Through The Rally. |
| Photo                           | Attached                                          |
| No. of participation Students   | 27                                                |

co-ordinator Signature



### Yeshwant Mahavidyalaya, Wardha





## Yeshwant Mahavidyalaya, Wardha

| No.        | Session 2023 - 2024                              | co scheme     |
|------------|--------------------------------------------------|---------------|
| Name of I  | Department / Program: National Servi             | CE SCHOOL     |
| Name of A  | ctivity: took d AID'S                            | OAY           |
| Date of Ac | tivity: 01/12/2023                               |               |
| Sr. No.    | List of Students                                 | C'a a tura    |
| 31.110.    | Name of Students                                 | Signature     |
| 1          | Raksna Rayu Awxelan                              | (aRaksha)     |
| 2          | PEIH Valmik Thukuze                              | Dynakee       |
| 3          | Divya Ra