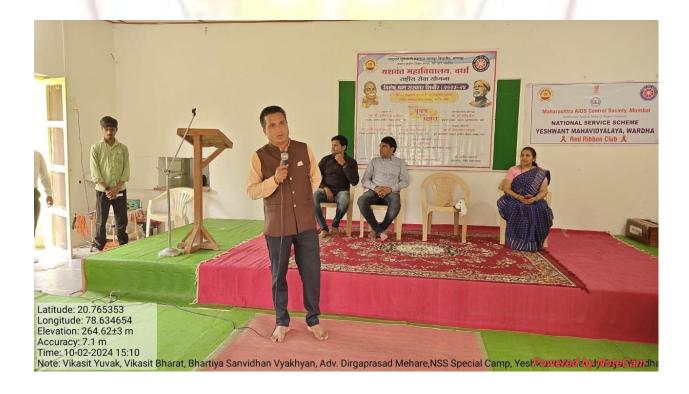

#### **Event Organized Report**

| 1. To encourage a sense of patriotis students and participants.  2. To educate about the significant historical importance in sh framework.  3. To reinforce the values of discip symbols such as the national fl through the organization of the event students from diverse background.  5. To provide opportunities for NCC roles in organizing and managing.  4 Name of Coordinator  Capt. R.A. F.  No. of students participated  6 Place of Activity  Name and address of expert  Presource person  1. Participants gain a deeper und of Republic Day and its relevant 2. Through participation in various cultural performances, and systronger sense of patriotism and stronger sense of patriotism and evelop organizational and coordination, logistics manager  4. The event serves as a platform participants from different be celebrate the diversity and unit 5. The event strengthens the bor                                                                                                                                                                                                                                                                                                                                                                                                                                                                                                                                                                                                                                                                                                                                                                                                                                                                                                                                                                                                                                                                                                                                                                                                                  | 1 | Title of Activity / Events   | Celebration of Republic Day                                                                                                                                                                                                                                                                                                                                                                                                                                                                                                                                                                                                                                                                                                                                                                                                                                       |
|-------------------------------------------------------------------------------------------------------------------------------------------------------------------------------------------------------------------------------------------------------------------------------------------------------------------------------------------------------------------------------------------------------------------------------------------------------------------------------------------------------------------------------------------------------------------------------------------------------------------------------------------------------------------------------------------------------------------------------------------------------------------------------------------------------------------------------------------------------------------------------------------------------------------------------------------------------------------------------------------------------------------------------------------------------------------------------------------------------------------------------------------------------------------------------------------------------------------------------------------------------------------------------------------------------------------------------------------------------------------------------------------------------------------------------------------------------------------------------------------------------------------------------------------------------------------------------------------------------------------------------------------------------------------------------------------------------------------------------------------------------------------------------------------------------------------------------------------------------------------------------------------------------------------------------------------------------------------------------------------------------------------------------------------------------------------------------------------------------------------------------|---|------------------------------|-------------------------------------------------------------------------------------------------------------------------------------------------------------------------------------------------------------------------------------------------------------------------------------------------------------------------------------------------------------------------------------------------------------------------------------------------------------------------------------------------------------------------------------------------------------------------------------------------------------------------------------------------------------------------------------------------------------------------------------------------------------------------------------------------------------------------------------------------------------------|
| students and participants.  2. To educate about the significan historical importance in sh framework.  3. To reinforce the values of discip symbols such as the national fl through the organization of the ev.  4. To foster a sense of unity and cult students from diverse background.  5. To provide opportunities for NCC roles in organizing and managing.  4. Name of Coordinator  Capt. R.A. F.  5. No. of students participated  6. Place of Activity  Name and address of expert / resource person  1. Participants gain a deeper und of Republic Day and its relevan 2. Through participation in variou cultural performances, and systronger sense of patriotism and 3. NCC cadets involved in plant develop organizational and coordination, logistics manager  4. The event serves as a platform participants from different be celebrate the diversity and unit 5. The event strengthens the bor                                                                                                                                                                                                                                                                                                                                                                                                                                                                                                                                                                                                                                                                                                                                                                                                                                                                                                                                                                                                                                                                                                                                                                                                               | 2 | Date of Activity / Events    | 26.01.2024                                                                                                                                                                                                                                                                                                                                                                                                                                                                                                                                                                                                                                                                                                                                                                                                                                                        |
| 5 No. of students participated 61 6 Place of Activity 7 Name and address of expert /resource person 1. Participants gain a deeper und of Republic Day and its relevan 2. Through participation in various cultural performances, and spatronger sense of patriotism and 3. NCC cadets involved in plant develop organizational and coordination, logistics manager 4. The event serves as a platform participants from different be celebrate the diversity and unit 5. The event strengthens the borreaster of the properties of the plant of the participants from different be celebrate the diversity and unit 5. The event strengthens the borreaster of the plant of the plant of the participants from different be celebrate the diversity and unit 5. The event strengthens the borreaster of the plant | 3 | Objectives of program        | 2. To educate about the significance of Republic Day and its historical importance in shaping India's democratic                                                                                                                                                                                                                                                                                                                                                                                                                                                                                                                                                                                                                                                                                                                                                  |
| 6 Place of Activity  Name and address of expert /resource person  1. Participants gain a deeper und of Republic Day and its relevant 2. Through participation in various cultural performances, and spatronger sense of patriotism and develop organizational and coordination, logistics manager 4. The event serves as a platform participants from different be celebrate the diversity and unit 5. The event strengthens the bory                                                                                                                                                                                                                                                                                                                                                                                                                                                                                                                                                                                                                                                                                                                                                                                                                                                                                                                                                                                                                                                                                                                                                                                                                                                                                                                                                                                                                                                                                                                                                                                                                                                                                         | 4 | Name of Coordinator          | Capt. R.A. Bhalekar                                                                                                                                                                                                                                                                                                                                                                                                                                                                                                                                                                                                                                                                                                                                                                                                                                               |
| Name and address of expert /resource person  1. Participants gain a deeper und of Republic Day and its relevan 2. Through participation in variou cultural performances, and sp stronger sense of patriotism and develop organizational and coordination, logistics manager 4. The event serves as a platform participants from different be celebrate the diversity and unit 5. The event strengthens the bor                                                                                                                                                                                                                                                                                                                                                                                                                                                                                                                                                                                                                                                                                                                                                                                                                                                                                                                                                                                                                                                                                                                                                                                                                                                                                                                                                                                                                                                                                                                                                                                                                                                                                                                | 5 | No. of students participated | 61                                                                                                                                                                                                                                                                                                                                                                                                                                                                                                                                                                                                                                                                                                                                                                                                                                                                |
| 7 /resource person  1. Participants gain a deeper und of Republic Day and its relevan 2. Through participation in variou cultural performances, and spatronger sense of patriotism and 3. NCC cadets involved in plant develop organizational and coordination, logistics manager 4. The event serves as a platform participants from different be celebrate the diversity and unit 5. The event strengthens the bor                                                                                                                                                                                                                                                                                                                                                                                                                                                                                                                                                                                                                                                                                                                                                                                                                                                                                                                                                                                                                                                                                                                                                                                                                                                                                                                                                                                                                                                                                                                                                                                                                                                                                                          | 6 | Place of Activity            | Yeshwant Mahavidyalaya, Wardha                                                                                                                                                                                                                                                                                                                                                                                                                                                                                                                                                                                                                                                                                                                                                                                                                                    |
| of Republic Day and its relevan  2. Through participation in variou cultural performances, and sp stronger sense of patriotism and  3. NCC cadets involved in plant develop organizational and coordination, logistics manager  4. The event serves as a platform participants from different be celebrate the diversity and unit  5. The event strengthens the bor                                                                                                                                                                                                                                                                                                                                                                                                                                                                                                                                                                                                                                                                                                                                                                                                                                                                                                                                                                                                                                                                                                                                                                                                                                                                                                                                                                                                                                                                                                                                                                                                                                                                                                                                                           | 7 | •                            | Dr. Ravindra M. Bele                                                                                                                                                                                                                                                                                                                                                                                                                                                                                                                                                                                                                                                                                                                                                                                                                                              |
|                                                                                                                                                                                                                                                                                                                                                                                                                                                                                                                                                                                                                                                                                                                                                                                                                                                                                                                                                                                                                                                                                                                                                                                                                                                                                                                                                                                                                                                                                                                                                                                                                                                                                                                                                                                                                                                                                                                                                                                                                                                                                                                               | 8 | Outcomes of program          | <ol> <li>Participants gain a deeper understanding of the significance of Republic Day and its relevance in contemporary India.</li> <li>Through participation in various activities like flag hoisting, cultural performances, and speeches, attendees develop a stronger sense of patriotism and pride in their country.</li> <li>NCC cadets involved in planning and executing the event develop organizational and leadership skills through coordination, logistics management, and teamwork.</li> <li>The event serves as a platform for cultural exchange, where participants from different backgrounds come together to celebrate the diversity and unity of India.</li> <li>The event strengthens the bond between the institution and the local community by inviting participation from residents, local officials, and other stakeholders.</li> </ol> |
| 9 Photo with caption Attached                                                                                                                                                                                                                                                                                                                                                                                                                                                                                                                                                                                                                                                                                                                                                                                                                                                                                                                                                                                                                                                                                                                                                                                                                                                                                                                                                                                                                                                                                                                                                                                                                                                                                                                                                                                                                                                                                                                                                                                                                                                                                                 | 9 | Photo with caption           |                                                                                                                                                                                                                                                                                                                                                                                                                                                                                                                                                                                                                                                                                                                                                                                                                                                                   |

Date: 26.01.2024 Signature of coordinator