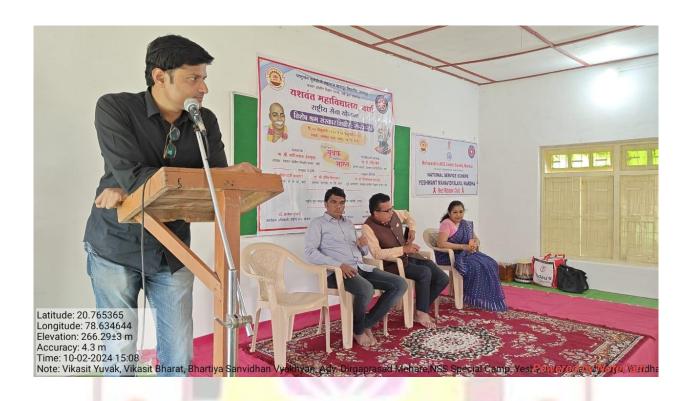

#### **Event Organized Report**

| 1. To encourage a sense of patriotis students and participants.  2. To educate about the significant historical importance in sh framework.  3. To reinforce the values of discip symbols such as the national fl through the organization of the event students from diverse background.  5. To provide opportunities for NCC roles in organizing and managing.  4 Name of Coordinator  Capt. R.A. F.  No. of students participated  6 Place of Activity  Name and address of expert  Presource person  1. Participants gain a deeper und of Republic Day and its relevant 2. Through participation in various cultural performances, and systronger sense of patriotism and stronger sense of patriotism and evelop organizational and coordination, logistics manager  4. The event serves as a platform participants from different be celebrate the diversity and unit 5. The event strengthens the bor                                                                                                                                                                                                                                                                                                                                                                                                                                                                                                                                                                                                                                                                                                                                                                                                                                                                                                                                                                                                                                                                                                                                                                                                                  | 1 | Title of Activity / Events   | Celebration of Republic Day                                                                                                                                                                                                                                                                                                                                                                                                                                                                                                                                                                                                                                                                                                                                                                                                                                       |
|-------------------------------------------------------------------------------------------------------------------------------------------------------------------------------------------------------------------------------------------------------------------------------------------------------------------------------------------------------------------------------------------------------------------------------------------------------------------------------------------------------------------------------------------------------------------------------------------------------------------------------------------------------------------------------------------------------------------------------------------------------------------------------------------------------------------------------------------------------------------------------------------------------------------------------------------------------------------------------------------------------------------------------------------------------------------------------------------------------------------------------------------------------------------------------------------------------------------------------------------------------------------------------------------------------------------------------------------------------------------------------------------------------------------------------------------------------------------------------------------------------------------------------------------------------------------------------------------------------------------------------------------------------------------------------------------------------------------------------------------------------------------------------------------------------------------------------------------------------------------------------------------------------------------------------------------------------------------------------------------------------------------------------------------------------------------------------------------------------------------------------|---|------------------------------|-------------------------------------------------------------------------------------------------------------------------------------------------------------------------------------------------------------------------------------------------------------------------------------------------------------------------------------------------------------------------------------------------------------------------------------------------------------------------------------------------------------------------------------------------------------------------------------------------------------------------------------------------------------------------------------------------------------------------------------------------------------------------------------------------------------------------------------------------------------------|
| students and participants.  2. To educate about the significan historical importance in sh framework.  3. To reinforce the values of discip symbols such as the national fl through the organization of the ev.  4. To foster a sense of unity and cult students from diverse background.  5. To provide opportunities for NCC roles in organizing and managing.  4. Name of Coordinator  Capt. R.A. F.  5. No. of students participated  6. Place of Activity  Name and address of expert / resource person  1. Participants gain a deeper und of Republic Day and its relevan 2. Through participation in variou cultural performances, and systronger sense of patriotism and 3. NCC cadets involved in plant develop organizational and coordination, logistics manager  4. The event serves as a platform participants from different be celebrate the diversity and unit 5. The event strengthens the bor                                                                                                                                                                                                                                                                                                                                                                                                                                                                                                                                                                                                                                                                                                                                                                                                                                                                                                                                                                                                                                                                                                                                                                                                               | 2 | Date of Activity / Events    | 26.01.2024                                                                                                                                                                                                                                                                                                                                                                                                                                                                                                                                                                                                                                                                                                                                                                                                                                                        |
| 5 No. of students participated 61 6 Place of Activity 7 Name and address of expert /resource person 1. Participants gain a deeper und of Republic Day and its relevan 2. Through participation in various cultural performances, and spatronger sense of patriotism and 3. NCC cadets involved in plant develop organizational and coordination, logistics manager 4. The event serves as a platform participants from different be celebrate the diversity and unit 5. The event strengthens the borreaster of the properties of the plant of the participants from different be celebrate the diversity and unit 5. The event strengthens the borreaster of the plant of the plant of the participants from different be celebrate the diversity and unit 5. The event strengthens the borreaster of the plant | 3 | Objectives of program        | 2. To educate about the significance of Republic Day and its historical importance in shaping India's democratic                                                                                                                                                                                                                                                                                                                                                                                                                                                                                                                                                                                                                                                                                                                                                  |
| 6 Place of Activity  Name and address of expert /resource person  1. Participants gain a deeper und of Republic Day and its relevant 2. Through participation in various cultural performances, and spatronger sense of patriotism and develop organizational and coordination, logistics manager 4. The event serves as a platform participants from different be celebrate the diversity and unit 5. The event strengthens the bory                                                                                                                                                                                                                                                                                                                                                                                                                                                                                                                                                                                                                                                                                                                                                                                                                                                                                                                                                                                                                                                                                                                                                                                                                                                                                                                                                                                                                                                                                                                                                                                                                                                                                         | 4 | Name of Coordinator          | Capt. R.A. Bhalekar                                                                                                                                                                                                                                                                                                                                                                                                                                                                                                                                                                                                                                                                                                                                                                                                                                               |
| Name and address of expert /resource person  1. Participants gain a deeper und of Republic Day and its relevan 2. Through participation in variou cultural performances, and sp stronger sense of patriotism and develop organizational and coordination, logistics manager 4. The event serves as a platform participants from different be celebrate the diversity and unit 5. The event strengthens the bor                                                                                                                                                                                                                                                                                                                                                                                                                                                                                                                                                                                                                                                                                                                                                                                                                                                                                                                                                                                                                                                                                                                                                                                                                                                                                                                                                                                                                                                                                                                                                                                                                                                                                                                | 5 | No. of students participated | 61                                                                                                                                                                                                                                                                                                                                                                                                                                                                                                                                                                                                                                                                                                                                                                                                                                                                |
| 7 /resource person  1. Participants gain a deeper und of Republic Day and its relevan 2. Through participation in variou cultural performances, and spatronger sense of patriotism and 3. NCC cadets involved in plant develop organizational and coordination, logistics manager 4. The event serves as a platform participants from different be celebrate the diversity and unit 5. The event strengthens the bor                                                                                                                                                                                                                                                                                                                                                                                                                                                                                                                                                                                                                                                                                                                                                                                                                                                                                                                                                                                                                                                                                                                                                                                                                                                                                                                                                                                                                                                                                                                                                                                                                                                                                                          | 6 | Place of Activity            | Yeshwant Mahavidyalaya, Wardha                                                                                                                                                                                                                                                                                                                                                                                                                                                                                                                                                                                                                                                                                                                                                                                                                                    |
| of Republic Day and its relevan  2. Through participation in variou cultural performances, and sp stronger sense of patriotism and  3. NCC cadets involved in plant develop organizational and coordination, logistics manager  4. The event serves as a platform participants from different be celebrate the diversity and unit  5. The event strengthens the bor                                                                                                                                                                                                                                                                                                                                                                                                                                                                                                                                                                                                                                                                                                                                                                                                                                                                                                                                                                                                                                                                                                                                                                                                                                                                                                                                                                                                                                                                                                                                                                                                                                                                                                                                                           | 7 | •                            | Dr. Ravindra M. Bele                                                                                                                                                                                                                                                                                                                                                                                                                                                                                                                                                                                                                                                                                                                                                                                                                                              |
|                                                                                                                                                                                                                                                                                                                                                                                                                                                                                                                                                                                                                                                                                                                                                                                                                                                                                                                                                                                                                                                                                                                                                                                                                                                                                                                                                                                                                                                                                                                                                                                                                                                                                                                                                                                                                                                                                                                                                                                                                                                                                                                               | 8 | Outcomes of program          | <ol> <li>Participants gain a deeper understanding of the significance of Republic Day and its relevance in contemporary India.</li> <li>Through participation in various activities like flag hoisting, cultural performances, and speeches, attendees develop a stronger sense of patriotism and pride in their country.</li> <li>NCC cadets involved in planning and executing the event develop organizational and leadership skills through coordination, logistics management, and teamwork.</li> <li>The event serves as a platform for cultural exchange, where participants from different backgrounds come together to celebrate the diversity and unity of India.</li> <li>The event strengthens the bond between the institution and the local community by inviting participation from residents, local officials, and other stakeholders.</li> </ol> |
| 9 Photo with caption Attached                                                                                                                                                                                                                                                                                                                                                                                                                                                                                                                                                                                                                                                                                                                                                                                                                                                                                                                                                                                                                                                                                                                                                                                                                                                                                                                                                                                                                                                                                                                                                                                                                                                                                                                                                                                                                                                                                                                                                                                                                                                                                                 | 9 | Photo with caption           |                                                                                                                                                                                                                                                                                                                                                                                                                                                                                                                                                                                                                                                                                                                                                                                                                                                                   |

Date: 26.01.2024 Signature of coordinator