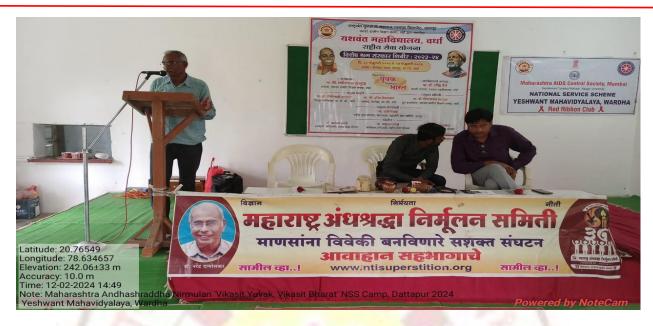

#### Content

| Sr.<br>No | Name of Event/Program                                                                                             |
|-----------|-------------------------------------------------------------------------------------------------------------------|
| 1         | Independence Day "Meri Mati Mera Desh"                                                                            |
| 2         | Celebration of Republic Day                                                                                       |
| 3         | Road Safety Awareness First Aid Program                                                                           |
| 4         | Meri Mathi Mera Desh (NSS)                                                                                        |
| 5         | Voter Awareness                                                                                                   |
| 6         | National Unity Day                                                                                                |
| 7         | World AID'S Day                                                                                                   |
| 8         | National Voter's Day                                                                                              |
| 9         | Road Safety Day                                                                                                   |
| 10        | Indian Constitution                                                                                               |
| 11        | Andhashraddha Nirmoolan Samiti (Superstition Eradication Committee)                                               |
| 12        | Bharat Ek Bharat Shre <mark>stha Bhar</mark> atha Karita Yuvashakti (Youth Power for Making India a Better India) |