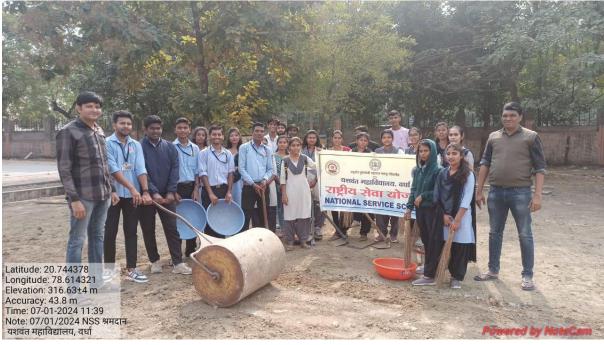

#### **Event Organized Report**

| 1 | Title of Activity / Events                  | Independence day "Meri Mati Mera Desh"                                                                                                                                                                                                                                                                                                                                                              |  |  |
|---|---------------------------------------------|-----------------------------------------------------------------------------------------------------------------------------------------------------------------------------------------------------------------------------------------------------------------------------------------------------------------------------------------------------------------------------------------------------|--|--|
| 2 | Date of Activity / Events                   | 13.08.2023 to 15.08.2023                                                                                                                                                                                                                                                                                                                                                                            |  |  |
| 3 | Objectives of program                       | <ol> <li>To promote a sense of patriotism and environmental responsibility among students.</li> <li>To commemorate Independence Day by engaging in a meaningful activity that benefits the environment and the nation.</li> <li>To promote community involvement and teamwork among students.</li> </ol>                                                                                            |  |  |
| 4 | Name of Coordinator                         | Capt. R. A. Bhalekar                                                                                                                                                                                                                                                                                                                                                                                |  |  |
| 5 | No. of students participated                | 56                                                                                                                                                                                                                                                                                                                                                                                                  |  |  |
| 6 | Place of Activity                           | Yeshwant Mahavidyalaya, Wardha                                                                                                                                                                                                                                                                                                                                                                      |  |  |
| 7 | Name and address of expert /resource person | Dr. Ravindra M. Bele                                                                                                                                                                                                                                                                                                                                                                                |  |  |
| 8 | Outcomes of program                         | <ol> <li>Increased awareness among students about the significance of Independence Day and the role of citizens in nation-building.</li> <li>Enhanced sense of pride and responsibility towards the nation</li> <li>Establishment of a tradition of attachment with Nation, initiating Meri Mati Mera Desh activity within the college community, fostering a culture of sustainability.</li> </ol> |  |  |
| 9 | Photo with caption                          | Attached                                                                                                                                                                                                                                                                                                                                                                                            |  |  |

Date: 15.08.2023

Signature of coordinator