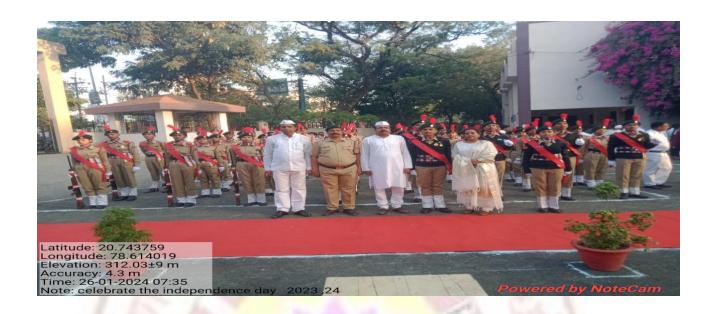

#### **Event Organized Report**

| 1. To encourage a sense of patriotis students and participants.  2. To educate about the significant historical importance in sh framework.  3. To reinforce the values of discip symbols such as the national fl through the organization of the event students from diverse background.  5. To provide opportunities for NCC roles in organizing and managing.  4 Name of Coordinator  Capt. R.A. F.  No. of students participated  6 Place of Activity  Name and address of expert  Presource person  1. Participants gain a deeper und of Republic Day and its relevant 2. Through participation in various cultural performances, and systronger sense of patriotism and stronger sense of patriotism and evelop organizational and coordination, logistics manager  4. The event serves as a platform participants from different be celebrate the diversity and unit 5. The event strengthens the bor                                                                                                                                                                                                                                                                                                                                                                                                                                                                                                                                                                                                                                                                                                                                                                                                                                                                                                                                                                                                                                                                                                                                                                                                                  | 1 | Title of Activity / Events   | Celebration of Republic Day                                                                                                                                                                                                                                                                                                                                                                                                                                                                                                                                                                                                                                                                                                                                                                                                                                       |
|-------------------------------------------------------------------------------------------------------------------------------------------------------------------------------------------------------------------------------------------------------------------------------------------------------------------------------------------------------------------------------------------------------------------------------------------------------------------------------------------------------------------------------------------------------------------------------------------------------------------------------------------------------------------------------------------------------------------------------------------------------------------------------------------------------------------------------------------------------------------------------------------------------------------------------------------------------------------------------------------------------------------------------------------------------------------------------------------------------------------------------------------------------------------------------------------------------------------------------------------------------------------------------------------------------------------------------------------------------------------------------------------------------------------------------------------------------------------------------------------------------------------------------------------------------------------------------------------------------------------------------------------------------------------------------------------------------------------------------------------------------------------------------------------------------------------------------------------------------------------------------------------------------------------------------------------------------------------------------------------------------------------------------------------------------------------------------------------------------------------------------|---|------------------------------|-------------------------------------------------------------------------------------------------------------------------------------------------------------------------------------------------------------------------------------------------------------------------------------------------------------------------------------------------------------------------------------------------------------------------------------------------------------------------------------------------------------------------------------------------------------------------------------------------------------------------------------------------------------------------------------------------------------------------------------------------------------------------------------------------------------------------------------------------------------------|
| students and participants.  2. To educate about the significan historical importance in sh framework.  3. To reinforce the values of discip symbols such as the national fl through the organization of the ev.  4. To foster a sense of unity and cult students from diverse background.  5. To provide opportunities for NCC roles in organizing and managing.  4. Name of Coordinator  Capt. R.A. F.  5. No. of students participated  6. Place of Activity  Name and address of expert / resource person  1. Participants gain a deeper und of Republic Day and its relevan 2. Through participation in variou cultural performances, and systronger sense of patriotism and 3. NCC cadets involved in plant develop organizational and coordination, logistics manager  4. The event serves as a platform participants from different be celebrate the diversity and unit 5. The event strengthens the bor                                                                                                                                                                                                                                                                                                                                                                                                                                                                                                                                                                                                                                                                                                                                                                                                                                                                                                                                                                                                                                                                                                                                                                                                               | 2 | Date of Activity / Events    | 26.01.2024                                                                                                                                                                                                                                                                                                                                                                                                                                                                                                                                                                                                                                                                                                                                                                                                                                                        |
| 5 No. of students participated 61 6 Place of Activity 7 Name and address of expert /resource person 1. Participants gain a deeper und of Republic Day and its relevan 2. Through participation in various cultural performances, and spatronger sense of patriotism and 3. NCC cadets involved in plant develop organizational and coordination, logistics manager 4. The event serves as a platform participants from different be celebrate the diversity and unit 5. The event strengthens the borreaster of the properties of the plant of the participants from different be celebrate the diversity and unit 5. The event strengthens the borreaster of the plant of the plant of the participants from different be celebrate the diversity and unit 5. The event strengthens the borreaster of the plant | 3 | Objectives of program        | 2. To educate about the significance of Republic Day and its historical importance in shaping India's democratic                                                                                                                                                                                                                                                                                                                                                                                                                                                                                                                                                                                                                                                                                                                                                  |
| 6 Place of Activity  Name and address of expert /resource person  1. Participants gain a deeper und of Republic Day and its relevant 2. Through participation in various cultural performances, and spatronger sense of patriotism and develop organizational and coordination, logistics manager 4. The event serves as a platform participants from different be celebrate the diversity and unit 5. The event strengthens the bory                                                                                                                                                                                                                                                                                                                                                                                                                                                                                                                                                                                                                                                                                                                                                                                                                                                                                                                                                                                                                                                                                                                                                                                                                                                                                                                                                                                                                                                                                                                                                                                                                                                                                         | 4 | Name of Coordinator          | Capt. R.A. Bhalekar                                                                                                                                                                                                                                                                                                                                                                                                                                                                                                                                                                                                                                                                                                                                                                                                                                               |
| Name and address of expert /resource person  1. Participants gain a deeper und of Republic Day and its relevan 2. Through participation in variou cultural performances, and sp stronger sense of patriotism and develop organizational and coordination, logistics manager 4. The event serves as a platform participants from different be celebrate the diversity and unit 5. The event strengthens the bor                                                                                                                                                                                                                                                                                                                                                                                                                                                                                                                                                                                                                                                                                                                                                                                                                                                                                                                                                                                                                                                                                                                                                                                                                                                                                                                                                                                                                                                                                                                                                                                                                                                                                                                | 5 | No. of students participated | 61                                                                                                                                                                                                                                                                                                                                                                                                                                                                                                                                                                                                                                                                                                                                                                                                                                                                |
| 7 /resource person  1. Participants gain a deeper und of Republic Day and its relevan 2. Through participation in variou cultural performances, and spatronger sense of patriotism and 3. NCC cadets involved in plant develop organizational and coordination, logistics manager 4. The event serves as a platform participants from different be celebrate the diversity and unit 5. The event strengthens the bor                                                                                                                                                                                                                                                                                                                                                                                                                                                                                                                                                                                                                                                                                                                                                                                                                                                                                                                                                                                                                                                                                                                                                                                                                                                                                                                                                                                                                                                                                                                                                                                                                                                                                                          | 6 | Place of Activity            | Yeshwant Mahavidyalaya, Wardha                                                                                                                                                                                                                                                                                                                                                                                                                                                                                                                                                                                                                                                                                                                                                                                                                                    |
| of Republic Day and its relevan  2. Through participation in variou cultural performances, and sp stronger sense of patriotism and  3. NCC cadets involved in plant develop organizational and coordination, logistics manager  4. The event serves as a platform participants from different be celebrate the diversity and unit  5. The event strengthens the bor                                                                                                                                                                                                                                                                                                                                                                                                                                                                                                                                                                                                                                                                                                                                                                                                                                                                                                                                                                                                                                                                                                                                                                                                                                                                                                                                                                                                                                                                                                                                                                                                                                                                                                                                                           | 7 | •                            | Dr. Ravindra M. Bele                                                                                                                                                                                                                                                                                                                                                                                                                                                                                                                                                                                                                                                                                                                                                                                                                                              |
|                                                                                                                                                                                                                                                                                                                                                                                                                                                                                                                                                                                                                                                                                                                                                                                                                                                                                                                                                                                                                                                                                                                                                                                                                                                                                                                                                                                                                                                                                                                                                                                                                                                                                                                                                                                                                                                                                                                                                                                                                                                                                                                               | 8 | Outcomes of program          | <ol> <li>Participants gain a deeper understanding of the significance of Republic Day and its relevance in contemporary India.</li> <li>Through participation in various activities like flag hoisting, cultural performances, and speeches, attendees develop a stronger sense of patriotism and pride in their country.</li> <li>NCC cadets involved in planning and executing the event develop organizational and leadership skills through coordination, logistics management, and teamwork.</li> <li>The event serves as a platform for cultural exchange, where participants from different backgrounds come together to celebrate the diversity and unity of India.</li> <li>The event strengthens the bond between the institution and the local community by inviting participation from residents, local officials, and other stakeholders.</li> </ol> |
| 9 Photo with caption Attached                                                                                                                                                                                                                                                                                                                                                                                                                                                                                                                                                                                                                                                                                                                                                                                                                                                                                                                                                                                                                                                                                                                                                                                                                                                                                                                                                                                                                                                                                                                                                                                                                                                                                                                                                                                                                                                                                                                                                                                                                                                                                                 | 9 | Photo with caption           |                                                                                                                                                                                                                                                                                                                                                                                                                                                                                                                                                                                                                                                                                                                                                                                                                                                                   |

Date: 26.01.2024 Signature of coordinator