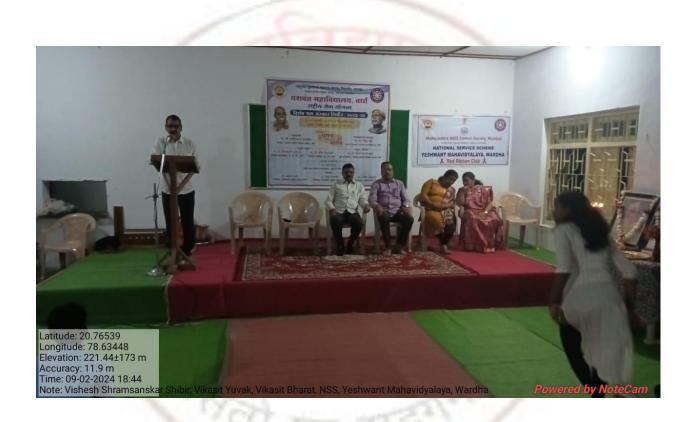

#### **Event Organized Report**

| 1 | Title of Activity / Events                  | Independence day "Meri Mati Mera Desh"                                                                                                                                                                                                                                                                                                                                                              |  |  |
|---|---------------------------------------------|-----------------------------------------------------------------------------------------------------------------------------------------------------------------------------------------------------------------------------------------------------------------------------------------------------------------------------------------------------------------------------------------------------|--|--|
| 2 | Date of Activity / Events                   | 13.08.2023 to 15.08.2023                                                                                                                                                                                                                                                                                                                                                                            |  |  |
| 3 | Objectives of program                       | <ol> <li>To promote a sense of patriotism and environmental responsibility among students.</li> <li>To commemorate Independence Day by engaging in a meaningful activity that benefits the environment and the nation.</li> <li>To promote community involvement and teamwork among students.</li> </ol>                                                                                            |  |  |
| 4 | Name of Coordinator                         | Capt. R. A. Bhalekar                                                                                                                                                                                                                                                                                                                                                                                |  |  |
| 5 | No. of students participated                | 56                                                                                                                                                                                                                                                                                                                                                                                                  |  |  |
| 6 | Place of Activity                           | Yeshwant Mahavidyalaya, Wardha                                                                                                                                                                                                                                                                                                                                                                      |  |  |
| 7 | Name and address of expert /resource person | Dr. Ravindra M. Bele                                                                                                                                                                                                                                                                                                                                                                                |  |  |
| 8 | Outcomes of program                         | <ol> <li>Increased awareness among students about the significance of Independence Day and the role of citizens in nation-building.</li> <li>Enhanced sense of pride and responsibility towards the nation</li> <li>Establishment of a tradition of attachment with Nation, initiating Meri Mati Mera Desh activity within the college community, fostering a culture of sustainability.</li> </ol> |  |  |
| 9 | Photo with caption                          | Attached                                                                                                                                                                                                                                                                                                                                                                                            |  |  |

Date: 15.08.2023

Signature of coordinator