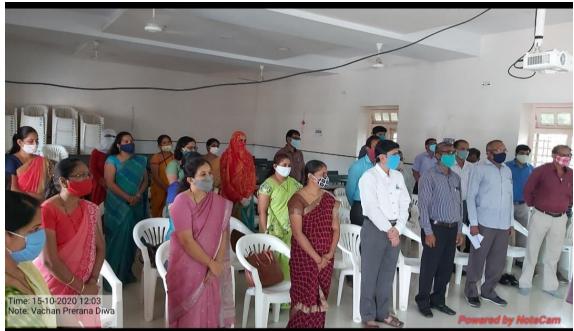

| Name of the activity organized    | Adaranjali                              |
|-----------------------------------|-----------------------------------------|
| Title of the activity             | Mahatma Gandhi and Lal Bahadur          |
|                                   | Shashtri                                |
| Date of activity organized        | 2 Octomber 2020                         |
| Name of the co-ordinator activity | P. M. Narayane                          |
| Place of the activity             | SanskrutikSabhagruha, YM Wardha         |
| Name of the guest / Chairperson   | Principal Dr. V. A. Deshmukh            |
| Objective of the Activity         | To introduce students to Mahatma        |
|                                   | Gandhi's Thoughts                       |
|                                   |                                         |
|                                   | Inform to Students about Cleanliness    |
|                                   |                                         |
|                                   | To give student lessons self-help/ self |
|                                   | reliance                                |
|                                   | m 11 11 1 11 11 11 11 11 11 11 11 11 11 |
|                                   | To enable the to identify the           |
|                                   | personality of Mahatma Gandhi           |
| Outcome of the activity           | Student learned the importance of       |
| outcome of the activity           | Mahatma Gandhi's thought                |
|                                   | Manatha danam 5 thought                 |
|                                   | Student became aware with the habit     |
|                                   | of cleanliness.                         |
|                                   |                                         |
|                                   | Student learned the great personality   |
|                                   | of India Mahatma Gandhi                 |
|                                   |                                         |
| Photoes                           | Attached                                |
| No. of participation Staff        | 49                                      |
| Signature sheet of Staff          | Attached                                |