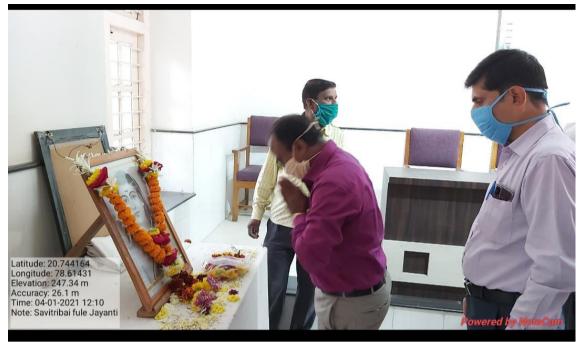

| Name of the activity organized    | Adaranjali                              |
|-----------------------------------|-----------------------------------------|
| Title of the activity             | Mahatma Gandhi and Lal Bahadur          |
|                                   | Shashtri                                |
| Date of activity organized        | 2 Octomber 2020                         |
| Name of the co-ordinator activity | P. M. Narayane                          |
| Place of the activity             | SanskrutikSabhagruha, YM Wardha         |
| Name of the guest / Chairperson   | Principal Dr. V. A. Deshmukh            |
| Objective of the Activity         | To introduce students to Mahatma        |
|                                   | Gandhi's Thoughts                       |
|                                   |                                         |
|                                   | Inform to Students about Cleanliness    |
|                                   |                                         |
|                                   | To give student lessons self-help/ self |
|                                   | reliance                                |
|                                   | m 11 11 1 11 11 11 11 11 11 11 11 11 11 |
|                                   | To enable the to identify the           |
|                                   | personality of Mahatma Gandhi           |
| Outcome of the activity           | Student learned the importance of       |
| outcome of the activity           | Mahatma Gandhi's thought                |
|                                   | Manatha danam 5 thought                 |
|                                   | Student became aware with the habit     |
|                                   | of cleanliness.                         |
|                                   |                                         |
|                                   | Student learned the great personality   |
|                                   | of India Mahatma Gandhi                 |
|                                   |                                         |
| Photoes                           | Attached                                |
| No. of participation Staff        | 49                                      |
| Signature sheet of Staff          | Attached                                |