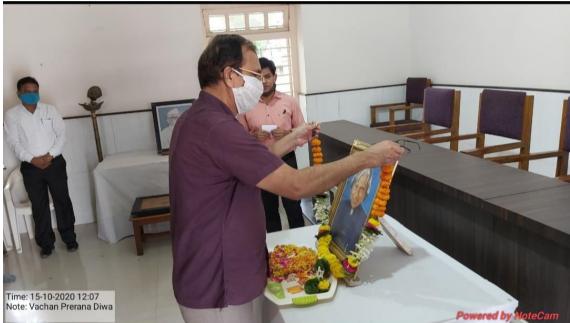

| Name of the activity organized    | Adaranjali                              |
|-----------------------------------|-----------------------------------------|
| Title of the activity             | Mahatma Gandhi and Lal Bahadur          |
|                                   | Shashtri                                |
| Date of activity organized        | 2 Octomber 2020                         |
| Name of the co-ordinator activity | P. M. Narayane                          |
| Place of the activity             | SanskrutikSabhagruha, YM Wardha         |
| Name of the guest / Chairperson   | Principal Dr. V. A. Deshmukh            |
| Objective of the Activity         | To introduce students to Mahatma        |
|                                   | Gandhi's Thoughts                       |
|                                   |                                         |
|                                   | Inform to Students about Cleanliness    |
|                                   |                                         |
|                                   | To give student lessons self-help/ self |
|                                   | reliance                                |
|                                   | m 11 11 1 11 11 11 11 11 11 11 11 11 11 |
|                                   | To enable the to identify the           |
|                                   | personality of Mahatma Gandhi           |
| Outcome of the activity           | Student learned the importance of       |
| outcome of the activity           | Mahatma Gandhi's thought                |
|                                   | Manatha danam 5 thought                 |
|                                   | Student became aware with the habit     |
|                                   | of cleanliness.                         |
|                                   |                                         |
|                                   | Student learned the great personality   |
|                                   | of India Mahatma Gandhi                 |
|                                   |                                         |
| Photoes                           | Attached                                |
| No. of participation Staff        | 49                                      |
| Signature sheet of Staff          | Attached                                |