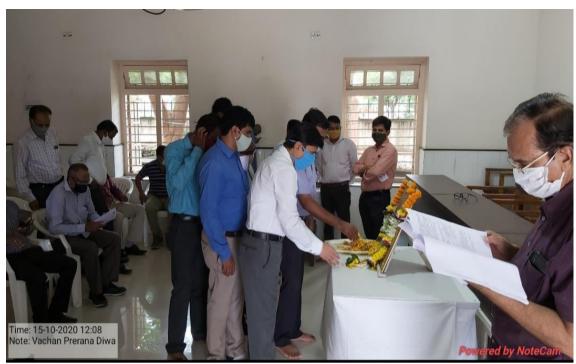

| Name of the activity organized    | Adaranjali                              |
|-----------------------------------|-----------------------------------------|
| Title of the activity             | Mahatma Gandhi and Lal Bahadur          |
|                                   | Shashtri                                |
| Date of activity organized        | 2 Octomber 2020                         |
| Name of the co-ordinator activity | P. M. Narayane                          |
| Place of the activity             | SanskrutikSabhagruha, YM Wardha         |
| Name of the guest / Chairperson   | Principal Dr. V. A. Deshmukh            |
| Objective of the Activity         | To introduce students to Mahatma        |
|                                   | Gandhi's Thoughts                       |
|                                   |                                         |
|                                   | Inform to Students about Cleanliness    |
|                                   |                                         |
|                                   | To give student lessons self-help/ self |
|                                   | reliance                                |
|                                   | m 11 11 1 11 11 11 11 11 11 11 11 11 11 |
|                                   | To enable the to identify the           |
|                                   | personality of Mahatma Gandhi           |
| Outcome of the activity           | Student learned the importance of       |
| outcome of the activity           | Mahatma Gandhi's thought                |
|                                   | Manatha danam 5 thought                 |
|                                   | Student became aware with the habit     |
|                                   | of cleanliness.                         |
|                                   |                                         |
|                                   | Student learned the great personality   |
|                                   | of India Mahatma Gandhi                 |
|                                   |                                         |
| Photoes                           | Attached                                |
| No. of participation Staff        | 49                                      |
| Signature sheet of Staff          | Attached                                |