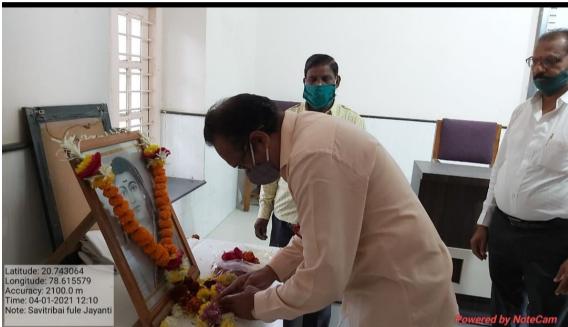

| Name of the activity organized    | Adaranjali                              |
|-----------------------------------|-----------------------------------------|
| Title of the activity             | Mahatma Gandhi and Lal Bahadur          |
|                                   | Shashtri                                |
| Date of activity organized        | 2 Octomber 2020                         |
| Name of the co-ordinator activity | P. M. Narayane                          |
| Place of the activity             | SanskrutikSabhagruha, YM Wardha         |
| Name of the guest / Chairperson   | Principal Dr. V. A. Deshmukh            |
| Objective of the Activity         | To introduce students to Mahatma        |
|                                   | Gandhi's Thoughts                       |
|                                   |                                         |
|                                   | Inform to Students about Cleanliness    |
|                                   |                                         |
|                                   | To give student lessons self-help/ self |
|                                   | reliance                                |
|                                   | m 11 11 1 11 11 11 11 11 11 11 11 11 11 |
|                                   | To enable the to identify the           |
|                                   | personality of Mahatma Gandhi           |
| Outcome of the activity           | Student learned the importance of       |
| outcome of the activity           | Mahatma Gandhi's thought                |
|                                   | Manatha danam 5 thought                 |
|                                   | Student became aware with the habit     |
|                                   | of cleanliness.                         |
|                                   |                                         |
|                                   | Student learned the great personality   |
|                                   | of India Mahatma Gandhi                 |
|                                   |                                         |
| Photoes                           | Attached                                |
| No. of participation Staff        | 49                                      |
| Signature sheet of Staff          | Attached                                |