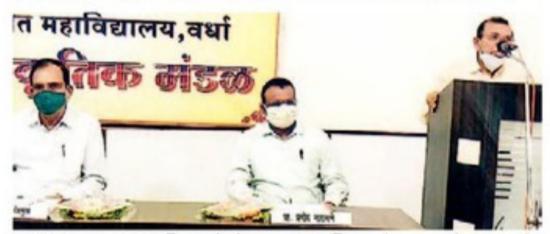

| Name of the activity organized    | Adaranjali                           |
|-----------------------------------|--------------------------------------|
| Title of the activity             | Lokmanya Bal                         |
|                                   | GangadharTilakPunyatithi and         |
|                                   | LokshahirAnnabhauSatheJayanti        |
| Date of activity organized        | 1 Agust 2020                         |
| Name of the co-ordinator activity | P. M. Narayane                       |
| Place of the activity             | SanskrutikSabhagruha, YM Wardha      |
| Name of the guest Chairperson     | Principal Dr. V. A. Deshmukh         |
| Objective of the Activity         | To give Knowladge about the great    |
|                                   | personalities of India LokmanyaYilak |
|                                   | and AnnaBhauSathe                    |
|                                   |                                      |
|                                   | To Understand the history of great   |
|                                   | personalities and values, qualities, |
|                                   | determination for the inculculation  |
|                                   | these qualities in them/ Students    |
|                                   |                                      |
| Outcomes of the activity          | Student got knowledge about the life |
|                                   | history of LokmanyaTilak and         |
|                                   | AnnabhauSathe                        |
|                                   |                                      |
|                                   | Student Studied the contribution of  |
|                                   | great personalities in social        |
|                                   | reformation education etc            |
| Photoes                           | Attached                             |
| No. of participation Staff        |                                      |
|                                   | 49                                   |
| Signature sheet of Staff          | Attached                             |

#### Yeshwant Mahavidyalaya, Wardha Cultural Committee 2020-2021

Date: 01/08/2020

Name of Department:

Activity/Programme: Birth Anniversary of Loumanya
Tilak and Death Anniversary of Lousehahir Annabhau Sathe