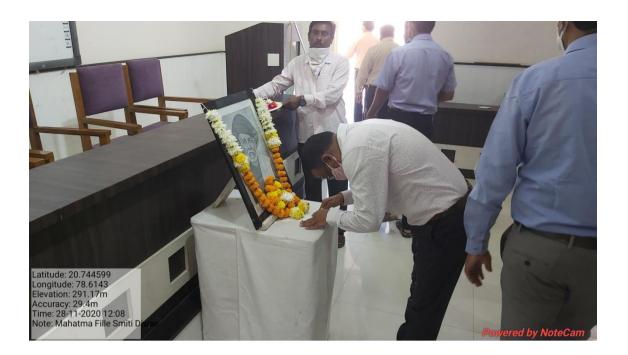

| Name of the activity organized    | Adaranjali                              |
|-----------------------------------|-----------------------------------------|
| Title of the activity             | Mahatma Gandhi and Lal Bahadur          |
|                                   | Shashtri                                |
| Date of activity organized        | 2 Octomber 2020                         |
| Name of the co-ordinator activity | P. M. Narayane                          |
| Place of the activity             | SanskrutikSabhagruha, YM Wardha         |
| Name of the guest / Chairperson   | Principal Dr. V. A. Deshmukh            |
| Objective of the Activity         | To introduce students to Mahatma        |
|                                   | Gandhi's Thoughts                       |
|                                   |                                         |
|                                   | Inform to Students about Cleanliness    |
|                                   |                                         |
|                                   | To give student lessons self-help/ self |
|                                   | reliance                                |
|                                   | m 11 11 1 11 11 11 11 11 11 11 11 11 11 |
|                                   | To enable the to identify the           |
|                                   | personality of Mahatma Gandhi           |
| Outcome of the activity           | Student learned the importance of       |
| outcome of the activity           | Mahatma Gandhi's thought                |
|                                   | Manatha danam 5 thought                 |
|                                   | Student became aware with the habit     |
|                                   | of cleanliness.                         |
|                                   |                                         |
|                                   | Student learned the great personality   |
|                                   | of India Mahatma Gandhi                 |
|                                   |                                         |
| Photoes                           | Attached                                |
| No. of participation Staff        | 49                                      |
| Signature sheet of Staff          | Attached                                |