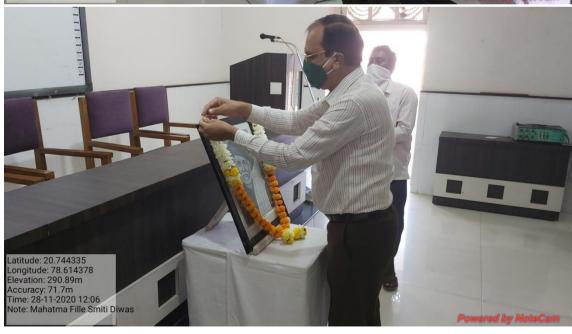

| Name of the activity organized    | Adaranjali                              |
|-----------------------------------|-----------------------------------------|
| Title of the activity             | Mahatma Gandhi and Lal Bahadur          |
|                                   | Shashtri                                |
| Date of activity organized        | 2 Octomber 2020                         |
| Name of the co-ordinator activity | P. M. Narayane                          |
| Place of the activity             | SanskrutikSabhagruha, YM Wardha         |
| Name of the guest / Chairperson   | Principal Dr. V. A. Deshmukh            |
| Objective of the Activity         | To introduce students to Mahatma        |
|                                   | Gandhi's Thoughts                       |
|                                   |                                         |
|                                   | Inform to Students about Cleanliness    |
|                                   |                                         |
|                                   | To give student lessons self-help/ self |
|                                   | reliance                                |
|                                   | m 11 11 1 11 11 11 11 11 11 11 11 11 11 |
|                                   | To enable the to identify the           |
|                                   | personality of Mahatma Gandhi           |
| Outcome of the activity           | Student learned the importance of       |
| outcome of the activity           | Mahatma Gandhi's thought                |
|                                   | Manatha danam 5 thought                 |
|                                   | Student became aware with the habit     |
|                                   | of cleanliness.                         |
|                                   |                                         |
|                                   | Student learned the great personality   |
|                                   | of India Mahatma Gandhi                 |
|                                   |                                         |
| Photoes                           | Attached                                |
| No. of participation Staff        | 49                                      |
| Signature sheet of Staff          | Attached                                |