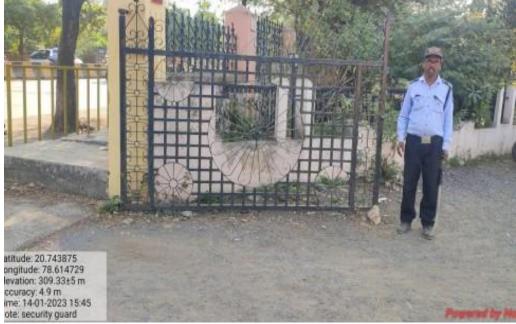

## SAFETY AND SECURITY

SECURITY PERSONNEL GUARDING THE GATES

SECURITY CAMERAS INSTALLED AT STRATEGIC LOCATIONS

FIRE STAFETY INSTALLED IN THE CAMPUS