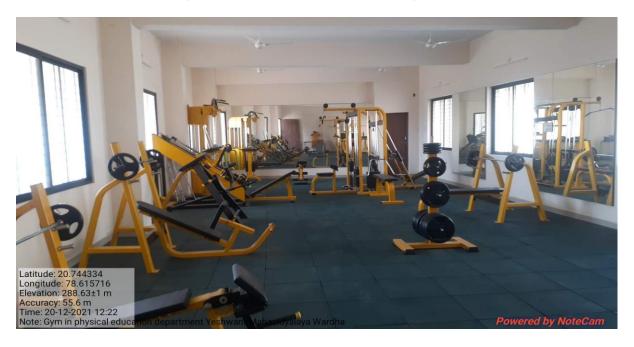

## COVERED SHED FOR STUDENT COMFORT AND SAFETY

LIBRARY IN COLLEGE CAMPUS

HUGE PLAY GROUND (BASKET BALL, VOLLEY BALL)

GYMNASIUM IN COLLEGE CAMPUS