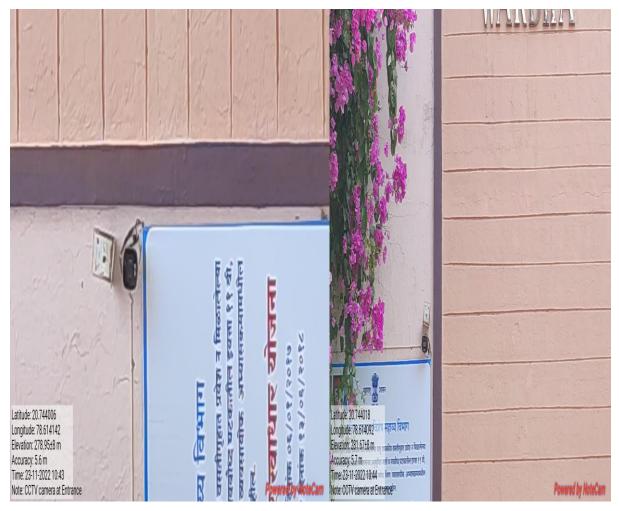

## SAFETY AND SECURITY

SECURITY PERSONNEL GUARDING THE GATES

SECURITY CAMERAS INSTALLED AT STRATEGIC LOCATIONS

FIRE STAFETY INSTALLED IN THE CAMPUS