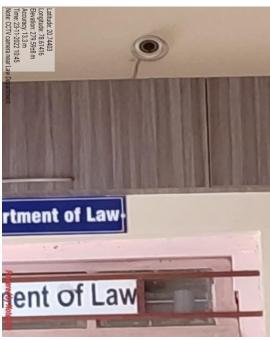

## SAFETY AND SECURITY

SECURITY PERSONNEL GUARDING THE GATES

SECURITY CAMERAS INSTALLED AT STRATEGIC LOCATIONS

FIRE STAFETY INSTALLED IN THE CAMPUS