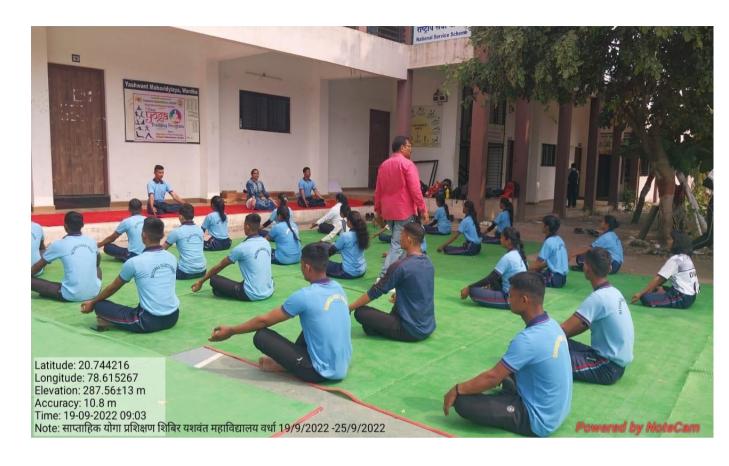

## **Event Organized Report**

| 1  | Title of Activity / Events                  | Seven Day Yoga Training Program                                                       |
|----|---------------------------------------------|---------------------------------------------------------------------------------------|
| 2  | Date of Activity / Events                   | 19.09.2022 to 25.09.2022                                                              |
| 3  | Objectives of program                       | To Promote Yoga and Physical Fitness                                                  |
| 4  | Name of Coordinator                         | Prof. R. A. Bhalekar, Dr. Manda Thengne                                               |
| 5  | No. of students participated                | 37                                                                                    |
| 6  | Place of Activity                           | Yeshwant Mahavidyalaya, Wardha                                                        |
| 7  | Name and address of expert /resource person | Principal, Dr. R.M. Bele, Dr, Manda<br>Thengne, Prof. Kiran Kale                      |
| 8  | Outcomes of program                         | Students has marked the yoga to raise awareness about the benefits of practicing yoga |
| 9  | Photo with caption                          | Yes                                                                                   |
| 10 |                                             |                                                                                       |