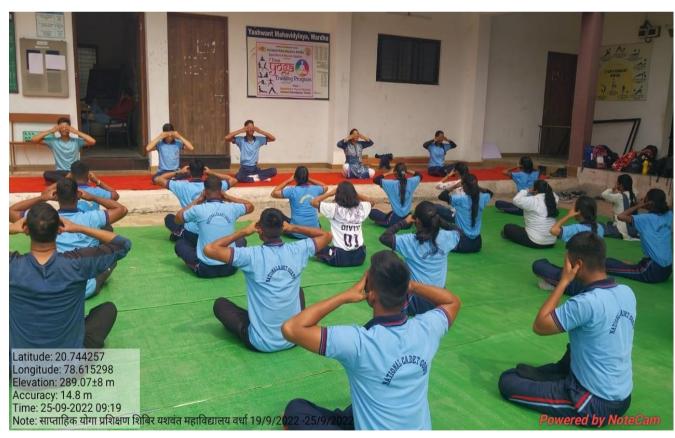

## **Event Organized Report**

| 1  | Title of Activity / Events                  | Seven Day Yoga Training Program                                                       |
|----|---------------------------------------------|---------------------------------------------------------------------------------------|
| 2  | Date of Activity / Events                   | 19.09.2022 to 25.09.2022                                                              |
| 3  | Objectives of program                       | To Promote Yoga and Physical Fitness                                                  |
| 4  | Name of Coordinator                         | Prof. R. A. Bhalekar, Dr. Manda Thengne                                               |
| 5  | No. of students participated                | 37                                                                                    |
| 6  | Place of Activity                           | Yeshwant Mahavidyalaya, Wardha                                                        |
| 7  | Name and address of expert /resource person | Principal, Dr. R.M. Bele, Dr, Manda<br>Thengne, Prof. Kiran Kale                      |
| 8  | Outcomes of program                         | Students has marked the yoga to raise awareness about the benefits of practicing yoga |
| 9  | Photo with caption                          | Yes                                                                                   |
| 10 |                                             |                                                                                       |