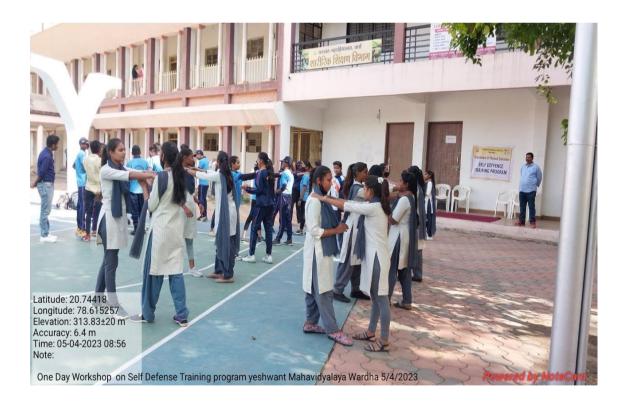

## **Event Organized Report**

| 1  | Title of Activity / Events                  | Self-Defense Training Program/<br>Guest Lecture |  |
|----|---------------------------------------------|-------------------------------------------------|--|
| 2  | Date of Activity / Events                   | 05.04.2023                                      |  |
| 3  | Objectives of program                       | Give information about Self Defense             |  |
| 4  | Name of Coordinator                         | Prof. R. A. Bhalekar, Dr. Manda Thengane        |  |
| 5  | No. of students participated                | 26                                              |  |
| 6  | Place of Activity                           | Yeshwant Mahavidyalaya, Wardha                  |  |
| 7  | Name and address of expert /resource person | Shri. Abhjit Pragavkar                          |  |
| 8  | Outcomes of program                         | Students got information about Self<br>Defense  |  |
| 9  | Photo with caption                          | Yes                                             |  |
| 10 |                                             |                                                 |  |