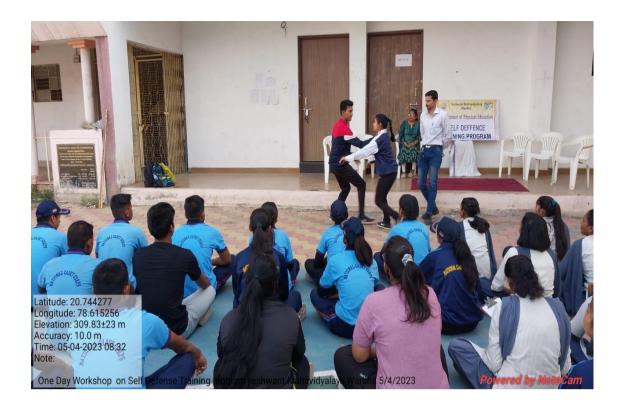

## **Event Organized Report**

| 1  | Title of Activity / Events                  | Self-Defense Training Program/<br>Guest Lecture |  |
|----|---------------------------------------------|-------------------------------------------------|--|
| 2  | Date of Activity / Events                   | 05.04.2023                                      |  |
| 3  | Objectives of program                       | Give information about Self Defense             |  |
| 4  | Name of Coordinator                         | Prof. R. A. Bhalekar, Dr. Manda Thengane        |  |
| 5  | No. of students participated                | 26                                              |  |
| 6  | Place of Activity                           | Yeshwant Mahavidyalaya, Wardha                  |  |
| 7  | Name and address of expert /resource person | Shri. Abhjit Pragavkar                          |  |
| 8  | Outcomes of program                         | Students got information about Self<br>Defense  |  |
| 9  | Photo with caption                          | Yes                                             |  |
| 10 |                                             |                                                 |  |