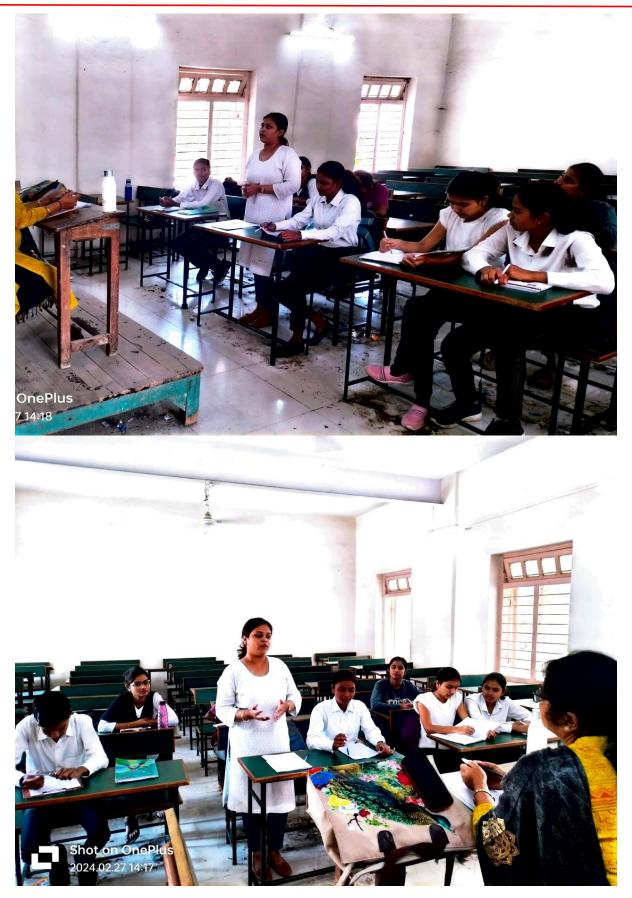

#### Yeshwant Mahavidyalaya, Wardha Department of English One Day Seminar On

Human Values and Professional Ethics On the occation of International Women's Day Session 2023-24

Department: -Histoty, English and Music

**Event – One Day Seminar On Human Values and Professional Ethics** 

| 1 | Title of Activity /<br>Events               | One Day Seminar On Human Values and<br>Professional Ethics                                                                                                                                                                                                                                                                                                                                                                                                                                                                     |
|---|---------------------------------------------|--------------------------------------------------------------------------------------------------------------------------------------------------------------------------------------------------------------------------------------------------------------------------------------------------------------------------------------------------------------------------------------------------------------------------------------------------------------------------------------------------------------------------------|
| 2 | Date of Activity /<br>Events                | 07/03/2024                                                                                                                                                                                                                                                                                                                                                                                                                                                                                                                     |
| 3 | Objectives of program                       | <ol> <li>To promote awareness of human values and<br/>professional ethics in daily life.</li> <li>To highlight the importance of ethical conduct<br/>in professional and personal spheres.</li> <li>To foster discussions on gender equity and<br/>empowerment in the context of International<br/>Women's Day.</li> <li>To encourage interdisciplinary insights from<br/>English and Music for value-based learning.</li> <li>To inspire participants to implement ethical<br/>principles for societal betterment.</li> </ol> |
| 4 | Name of Coordinator                         | Dr. Naresh Kawade, M.M. Sidam and A.C. Harley                                                                                                                                                                                                                                                                                                                                                                                                                                                                                  |
| 5 | No. of students<br>participated             | 61                                                                                                                                                                                                                                                                                                                                                                                                                                                                                                                             |
| 6 | Place of Activity                           | Yeshwant Mahavidyalaya, Wardha                                                                                                                                                                                                                                                                                                                                                                                                                                                                                                 |
| 7 | Name and address of expert /resource person | <ol> <li>Dr. Adv. Neelima Taksande, Wardha</li> <li>Dr. Madhuri Kaley, Principal, MPL Kamla<br/>Nehru Junior College Wardha</li> </ol>                                                                                                                                                                                                                                                                                                                                                                                         |
| 8 | Program Outcomes                            | 1. Participants will gain a deeper understanding of human values and professional ethics.                                                                                                                                                                                                                                                                                                                                                                                                                                      |

#### **Event Organized Report**

#### Yeshwant Mahavidyalaya, Wardha Department of English 2023-24 <u>NOTICE</u>

All students are hereby notified to attain the **One Day Seminar On Human Values and Professional Ethics** On the occation of International Women's Day on March 7, 2024, at Room 8 starting at 10:00 am.