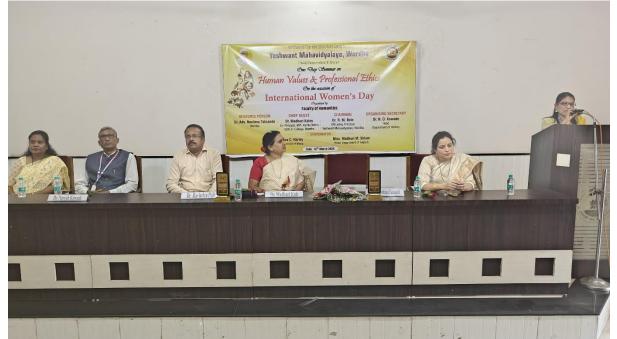

#### Yeshwant Mahavidyalaya, Wardha Department of English One Day Seminar On

Human Values and Professional Ethics On the occation of International Women's Day Session 2023-24

Department: -Histoty, English and Music

**Event – One Day Seminar On Human Values and Professional Ethics** 

| 1 | Title of Activity /<br>Events               | One Day Seminar On Human Values and<br>Professional Ethics                                                                                                                                                                                                                                                                                                                                                                                                                                                                     |
|---|---------------------------------------------|--------------------------------------------------------------------------------------------------------------------------------------------------------------------------------------------------------------------------------------------------------------------------------------------------------------------------------------------------------------------------------------------------------------------------------------------------------------------------------------------------------------------------------|
| 2 | Date of Activity /<br>Events                | 07/03/2024                                                                                                                                                                                                                                                                                                                                                                                                                                                                                                                     |
| 3 | Objectives of program                       | <ol> <li>To promote awareness of human values and<br/>professional ethics in daily life.</li> <li>To highlight the importance of ethical conduct<br/>in professional and personal spheres.</li> <li>To foster discussions on gender equity and<br/>empowerment in the context of International<br/>Women's Day.</li> <li>To encourage interdisciplinary insights from<br/>English and Music for value-based learning.</li> <li>To inspire participants to implement ethical<br/>principles for societal betterment.</li> </ol> |
| 4 | Name of Coordinator                         | Dr. Naresh Kawade, M.M. Sidam and A.C. Harley                                                                                                                                                                                                                                                                                                                                                                                                                                                                                  |
| 5 | No. of students<br>participated             | 61                                                                                                                                                                                                                                                                                                                                                                                                                                                                                                                             |
| 6 | Place of Activity                           | Yeshwant Mahavidyalaya, Wardha                                                                                                                                                                                                                                                                                                                                                                                                                                                                                                 |
| 7 | Name and address of expert /resource person | <ol> <li>Dr. Adv. Neelima Taksande, Wardha</li> <li>Dr. Madhuri Kaley, Principal, MPL Kamla<br/>Nehru Junior College Wardha</li> </ol>                                                                                                                                                                                                                                                                                                                                                                                         |
| 8 | Program Outcomes                            | 1. Participants will gain a deeper understanding of human values and professional ethics.                                                                                                                                                                                                                                                                                                                                                                                                                                      |