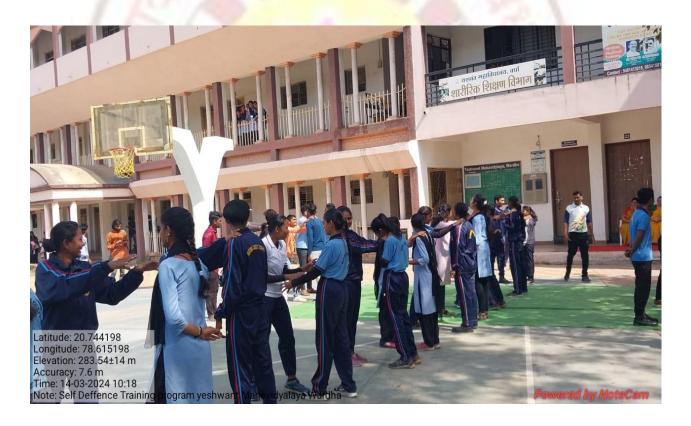

#### **ACTIVITIES FOR GIRLS**

#### YESHWANT MAHAVIDYALAYA, WARDHA DEPARTMENT OF SPORTS Academic Session: 2023-2024

Name of Committee / Program/ Department : Physical Education

| 1 | Title of Activity / Events                     | Self Defence Training Program                                                                                                                                                                                                                                                                                                                                                                                                                                                                                                                                                                                                                                                                                            |  |
|---|------------------------------------------------|--------------------------------------------------------------------------------------------------------------------------------------------------------------------------------------------------------------------------------------------------------------------------------------------------------------------------------------------------------------------------------------------------------------------------------------------------------------------------------------------------------------------------------------------------------------------------------------------------------------------------------------------------------------------------------------------------------------------------|--|
| 2 | Date of Activity / Events                      | 14.03.2024                                                                                                                                                                                                                                                                                                                                                                                                                                                                                                                                                                                                                                                                                                               |  |
| 3 | Objectives of program                          | <ol> <li>To empower basic self-defence techniques and strategies.</li> <li>To enhance the physical fitness and confidence levels.</li> <li>To educateabout the importance of personal safety and awareness.</li> <li>To equip with practical skills to protect themselves in real-life threatening situations.</li> <li>To promote a sense of discipline and resilience among participants through rigorous training.</li> </ol>                                                                                                                                                                                                                                                                                         |  |
| 4 | Name of Coordinator                            | Prof. Rahul Bhalekar, Dr. Manda Thengne, Kiran Kale                                                                                                                                                                                                                                                                                                                                                                                                                                                                                                                                                                                                                                                                      |  |
| 5 | No. of students participated                   | 59                                                                                                                                                                                                                                                                                                                                                                                                                                                                                                                                                                                                                                                                                                                       |  |
| 6 | Place of Activity                              | Yeshwant Mahavidyalaya, Wardha                                                                                                                                                                                                                                                                                                                                                                                                                                                                                                                                                                                                                                                                                           |  |
| 7 | Name and address of<br>expert /resource person | Shri. Abhijeet Pargaokar                                                                                                                                                                                                                                                                                                                                                                                                                                                                                                                                                                                                                                                                                                 |  |
| 8 | Outcomes of program                            | <ol> <li>Participants will be proficient in basic self-<br/>defensemaneuvers such as blocking, striking, and<br/>escaping from grabs.</li> <li>Participants will demonstrate improved physical fitness<br/>levels through measurable benchmarks such as endurance,<br/>strength, and agility.</li> <li>Participants will exhibit increased awareness of their<br/>surroundings and potential threats, leading to a greater<br/>sense of personal safety.</li> <li>Participants are be able to apply learned self-defense<br/>techniques effectively in simulated scenarios.</li> <li>Participants will develop a mindset of self-reliance and<br/>assertiveness, contributing to their overall confidence and</li> </ol> |  |

# Yeshwant Mahavidyalaya, Wardha

|   |                    | well-being. |
|---|--------------------|-------------|
| 9 | Photo with caption | Attached    |