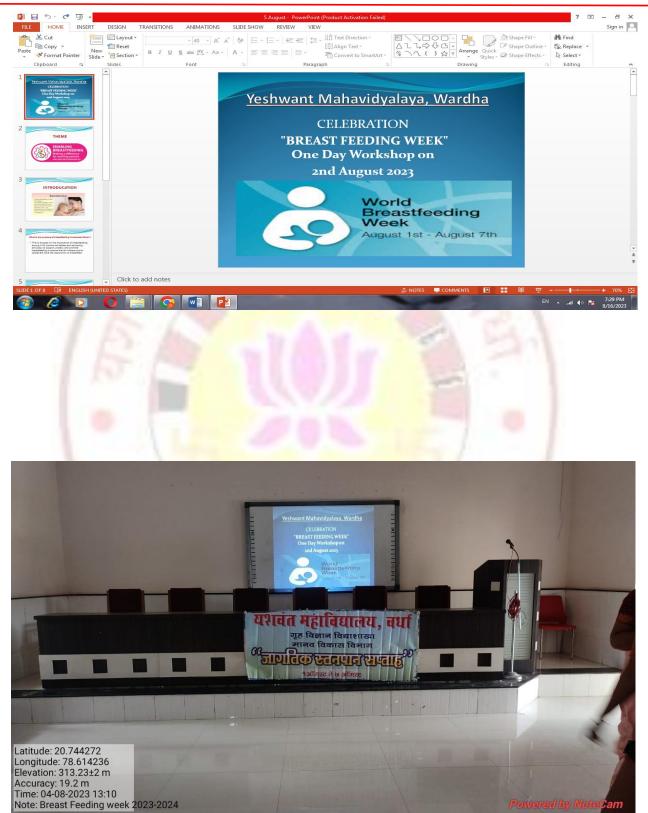

#### ACTIVITY ORGANIZED REPORT

(Academic Year: 2023-24)

| Name of activity organize             | "BREAST FEEDING WEEK"                                                                                                                                                                                                                                                                            |
|---------------------------------------|--------------------------------------------------------------------------------------------------------------------------------------------------------------------------------------------------------------------------------------------------------------------------------------------------|
| Title of the activity                 | Step up for Breast Feeding Educate & Support                                                                                                                                                                                                                                                     |
| Date of activity organized            | on 04th August 2023                                                                                                                                                                                                                                                                              |
| Name of the coordinator of activity   | Dr. S. R. Vishwakarma                                                                                                                                                                                                                                                                            |
| Place of the activity                 | YeshwantMahavidayalaya, Wardha                                                                                                                                                                                                                                                                   |
| No .of Client (students +staff)       | 75                                                                                                                                                                                                                                                                                               |
| Name of the sponsored organization    | Department of Home- Science (Human-Development)                                                                                                                                                                                                                                                  |
| Name and designation of the           | Dr. S. R. Vishwakarma                                                                                                                                                                                                                                                                            |
| expert/resource person                |                                                                                                                                                                                                                                                                                                  |
| Objective of the activity             | <b>Objective of the workshop -</b> To support mothers through peer groups to promote, establish, and carry on breastfeeding by informing families of the benefits of Peer Counseling. To educate and train health care practitioners to provide support to mothers and babies in effective ways. |
| Outcome of the activity(Feedback      | Promoted to the protection, promotion & support of                                                                                                                                                                                                                                               |
| analysis of participant)              | <b>breastfeeding worldwide</b> Infants who do not receive<br>breast milk are likely to experience poorer<br>health <i>outcomes</i> than <i>breastfed</i> infants; mothers who do<br>not <i>breastfeed</i> increase their own                                                                     |
| Geo tagged photo and New              | Attached                                                                                                                                                                                                                                                                                         |
| Signature sheet of staff and students | List inattached                                                                                                                                                                                                                                                                                  |