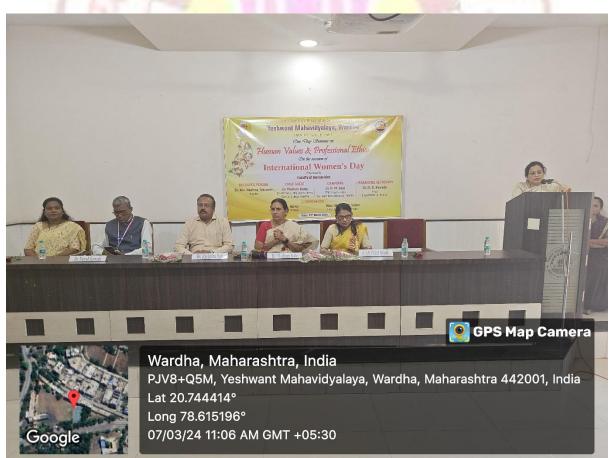

#### Yeshwant Mahavidyalaya, Wardha Department of English One Day Seminar On

Human Values and Professional Ethics On the occation of International Women's Day Session 2023-24

Department: -Histoty, English and Music

**Event – One Day Seminar On Human Values and Professional Ethics** 

| 1 | Title of Activity /<br>Events               | One Day Seminar On Human Values and<br>Professional Ethics                                                                                                                                                                                                                                                                                                                                                                                                                                                                     |
|---|---------------------------------------------|--------------------------------------------------------------------------------------------------------------------------------------------------------------------------------------------------------------------------------------------------------------------------------------------------------------------------------------------------------------------------------------------------------------------------------------------------------------------------------------------------------------------------------|
| 2 | Date of Activity /<br>Events                | 07/03/2024                                                                                                                                                                                                                                                                                                                                                                                                                                                                                                                     |
| 3 | Objectives of program                       | <ol> <li>To promote awareness of human values and<br/>professional ethics in daily life.</li> <li>To highlight the importance of ethical conduct<br/>in professional and personal spheres.</li> <li>To foster discussions on gender equity and<br/>empowerment in the context of International<br/>Women's Day.</li> <li>To encourage interdisciplinary insights from<br/>English and Music for value-based learning.</li> <li>To inspire participants to implement ethical<br/>principles for societal betterment.</li> </ol> |
| 4 | Name of Coordinator                         | Dr. Naresh Kawade, M.M. Sidam and A.C. Harley                                                                                                                                                                                                                                                                                                                                                                                                                                                                                  |
| 5 | No. of students<br>participated             | 61                                                                                                                                                                                                                                                                                                                                                                                                                                                                                                                             |
| 6 | Place of Activity                           | Yeshwant Mahavidyalaya, Wardha                                                                                                                                                                                                                                                                                                                                                                                                                                                                                                 |
| 7 | Name and address of expert /resource person | <ol> <li>Dr. Adv. Neelima Taksande, Wardha</li> <li>Dr. Madhuri Kaley, Principal, MPL Kamla<br/>Nehru Junior College Wardha</li> </ol>                                                                                                                                                                                                                                                                                                                                                                                         |
| 8 | Program Outcomes                            | 1. Participants will gain a deeper understanding of human values and professional ethics.                                                                                                                                                                                                                                                                                                                                                                                                                                      |

#### **Event Organized Report**