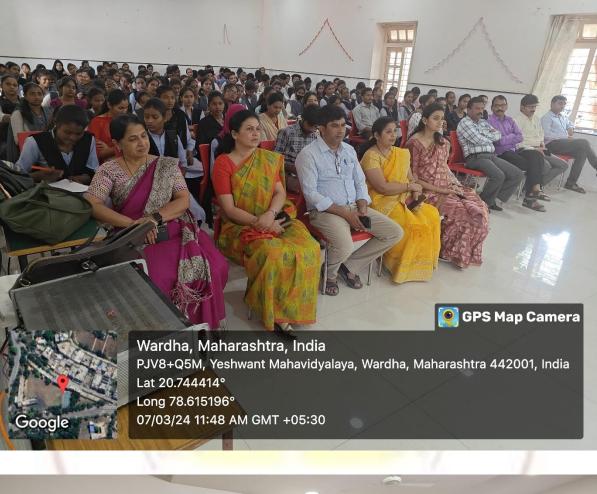

#### Yeshwant Mahavidyalaya, Wardha Department of English One Day Seminar On

Human Values and Professional Ethics On the occation of International Women's Day Session 2023-24

Department: -Histoty, English and Music

**Event – One Day Seminar On Human Values and Professional Ethics** 

| 1 | Title of Activity /<br>Events               | One Day Seminar On Human Values and<br>Professional Ethics                                                                                                                                                                                                                                                                                                                                                                                                                                                                     |
|---|---------------------------------------------|--------------------------------------------------------------------------------------------------------------------------------------------------------------------------------------------------------------------------------------------------------------------------------------------------------------------------------------------------------------------------------------------------------------------------------------------------------------------------------------------------------------------------------|
| 2 | Date of Activity /<br>Events                | 07/03/2024                                                                                                                                                                                                                                                                                                                                                                                                                                                                                                                     |
| 3 | Objectives of program                       | <ol> <li>To promote awareness of human values and<br/>professional ethics in daily life.</li> <li>To highlight the importance of ethical conduct<br/>in professional and personal spheres.</li> <li>To foster discussions on gender equity and<br/>empowerment in the context of International<br/>Women's Day.</li> <li>To encourage interdisciplinary insights from<br/>English and Music for value-based learning.</li> <li>To inspire participants to implement ethical<br/>principles for societal betterment.</li> </ol> |
| 4 | Name of Coordinator                         | Dr. Naresh Kawade, M.M. Sidam and A.C. Harley                                                                                                                                                                                                                                                                                                                                                                                                                                                                                  |
| 5 | No. of students<br>participated             | 61                                                                                                                                                                                                                                                                                                                                                                                                                                                                                                                             |
| 6 | Place of Activity                           | Yeshwant Mahavidyalaya, Wardha                                                                                                                                                                                                                                                                                                                                                                                                                                                                                                 |
| 7 | Name and address of expert /resource person | <ol> <li>Dr. Adv. Neelima Taksande, Wardha</li> <li>Dr. Madhuri Kaley, Principal, MPL Kamla<br/>Nehru Junior College Wardha</li> </ol>                                                                                                                                                                                                                                                                                                                                                                                         |
| 8 | Program Outcomes                            | 1. Participants will gain a deeper understanding of human values and professional ethics.                                                                                                                                                                                                                                                                                                                                                                                                                                      |