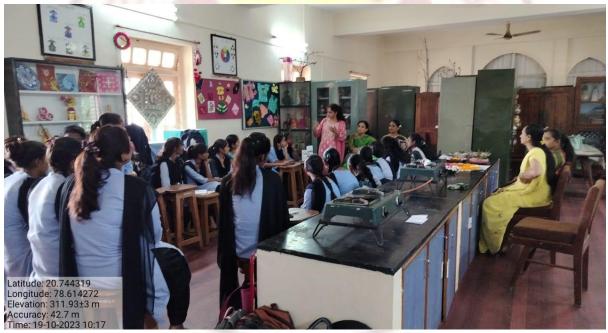

#### Yeshwant Mahavidyalaya, Wardha Department of English One Day Seminar On

Human Values and Professional Ethics On the occation of International Women's Day Session 2023-24

Department: -Histoty, English and Music

**Event – One Day Seminar On Human Values and Professional Ethics** 

| 1 | Title of Activity /<br>Events               | One Day Seminar On Human Values and<br>Professional Ethics                                                                                                                                                                                                                                                                                                                                                                                                                                                                     |
|---|---------------------------------------------|--------------------------------------------------------------------------------------------------------------------------------------------------------------------------------------------------------------------------------------------------------------------------------------------------------------------------------------------------------------------------------------------------------------------------------------------------------------------------------------------------------------------------------|
| 2 | Date of Activity /<br>Events                | 07/03/2024                                                                                                                                                                                                                                                                                                                                                                                                                                                                                                                     |
| 3 | Objectives of program                       | <ol> <li>To promote awareness of human values and<br/>professional ethics in daily life.</li> <li>To highlight the importance of ethical conduct<br/>in professional and personal spheres.</li> <li>To foster discussions on gender equity and<br/>empowerment in the context of International<br/>Women's Day.</li> <li>To encourage interdisciplinary insights from<br/>English and Music for value-based learning.</li> <li>To inspire participants to implement ethical<br/>principles for societal betterment.</li> </ol> |
| 4 | Name of Coordinator                         | Dr. Naresh Kawade, M.M. Sidam and A.C. Harley                                                                                                                                                                                                                                                                                                                                                                                                                                                                                  |
| 5 | No. of students<br>participated             | 61                                                                                                                                                                                                                                                                                                                                                                                                                                                                                                                             |
| 6 | Place of Activity                           | Yeshwant Mahavidyalaya, Wardha                                                                                                                                                                                                                                                                                                                                                                                                                                                                                                 |
| 7 | Name and address of expert /resource person | <ol> <li>Dr. Adv. Neelima Taksande, Wardha</li> <li>Dr. Madhuri Kaley, Principal, MPL Kamla<br/>Nehru Junior College Wardha</li> </ol>                                                                                                                                                                                                                                                                                                                                                                                         |
| 8 | Program Outcomes                            | 1. Participants will gain a deeper understanding of human values and professional ethics.                                                                                                                                                                                                                                                                                                                                                                                                                                      |