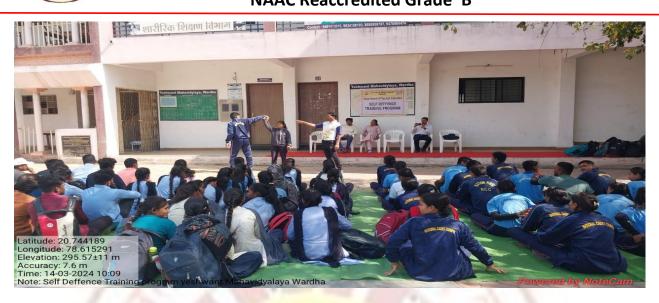

#### **ACTIVITIES FOR GIRLS**

#### YESHWANT MAHAVIDYALAYA, WARDHA DEPARTMENT OF SPORTS Academic Session: 2023-2024

Name of Committee / Program/ Department : Physical Education

| 1 | Title of Activity / Events                     | Self Defence Training Program                                                                                                                                                                                                                                                                                                                                                                                                                                                                                                                                                                                                                                                                                            |  |
|---|------------------------------------------------|--------------------------------------------------------------------------------------------------------------------------------------------------------------------------------------------------------------------------------------------------------------------------------------------------------------------------------------------------------------------------------------------------------------------------------------------------------------------------------------------------------------------------------------------------------------------------------------------------------------------------------------------------------------------------------------------------------------------------|--|
| 2 | Date of Activity / Events                      | 14.03.2024                                                                                                                                                                                                                                                                                                                                                                                                                                                                                                                                                                                                                                                                                                               |  |
| 3 | Objectives of program                          | <ol> <li>To empower basic self-defence techniques and strategies.</li> <li>To enhance the physical fitness and confidence levels.</li> <li>To educateabout the importance of personal safety and awareness.</li> <li>To equip with practical skills to protect themselves in real-life threatening situations.</li> <li>To promote a sense of discipline and resilience among participants through rigorous training.</li> </ol>                                                                                                                                                                                                                                                                                         |  |
| 4 | Name of Coordinator                            | Prof. Rahul Bhalekar, Dr. Manda Thengne, Kiran Kale                                                                                                                                                                                                                                                                                                                                                                                                                                                                                                                                                                                                                                                                      |  |
| 5 | No. of students participated                   | 59                                                                                                                                                                                                                                                                                                                                                                                                                                                                                                                                                                                                                                                                                                                       |  |
| 6 | Place of Activity                              | Yeshwant Mahavidyalaya, Wardha                                                                                                                                                                                                                                                                                                                                                                                                                                                                                                                                                                                                                                                                                           |  |
| 7 | Name and address of<br>expert /resource person | Shri. Abhijeet Pargaokar                                                                                                                                                                                                                                                                                                                                                                                                                                                                                                                                                                                                                                                                                                 |  |
| 8 | Outcomes of program                            | <ol> <li>Participants will be proficient in basic self-<br/>defensemaneuvers such as blocking, striking, and<br/>escaping from grabs.</li> <li>Participants will demonstrate improved physical fitness<br/>levels through measurable benchmarks such as endurance,<br/>strength, and agility.</li> <li>Participants will exhibit increased awareness of their<br/>surroundings and potential threats, leading to a greater<br/>sense of personal safety.</li> <li>Participants are be able to apply learned self-defense<br/>techniques effectively in simulated scenarios.</li> <li>Participants will develop a mindset of self-reliance and<br/>assertiveness, contributing to their overall confidence and</li> </ol> |  |

# Yeshwant Mahavidyalaya, Wardha

|   |                    | well-being. |
|---|--------------------|-------------|
| 9 | Photo with caption | Attached    |