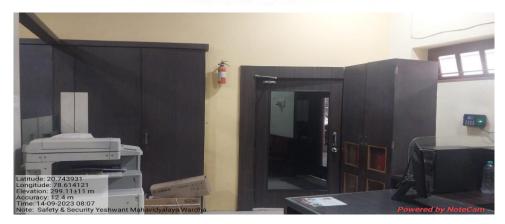

#### SECURITY CAMERAS INSTALLED AT STRATEGIC LOCATIONS

FIRE STAFETY INSTALLED IN THE CAMPUS

Yeshwant Mahavidyalaya, Wardha

NAAC Reaccredited Grade 'B'