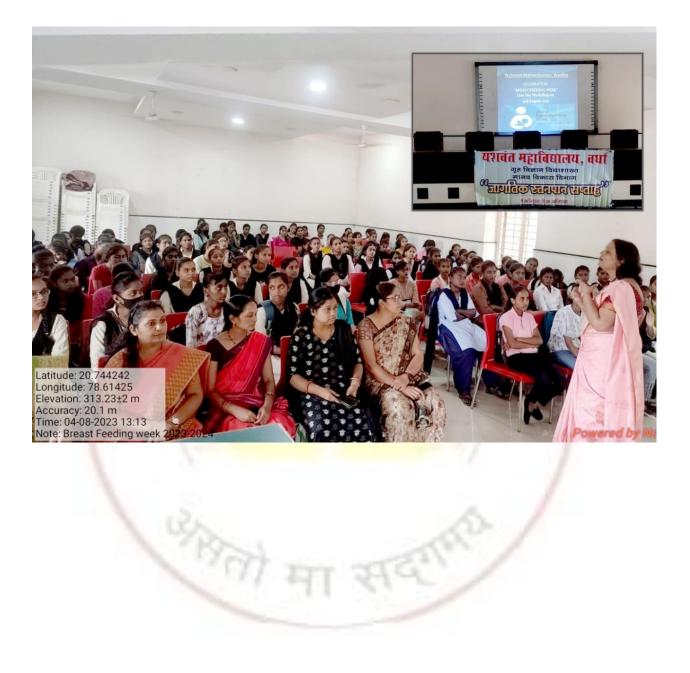

#### ACTIVITY ORGANIZED REPORT

(Academic Year: 2023-24)

| Name of activity organize             | "BREAST FEEDING WEEK"                                                                                                                                                                                                                                                                            |
|---------------------------------------|--------------------------------------------------------------------------------------------------------------------------------------------------------------------------------------------------------------------------------------------------------------------------------------------------|
| Title of the activity                 | Step up for Breast Feeding Educate & Support                                                                                                                                                                                                                                                     |
| Date of activity organized            | on 04th August 2023                                                                                                                                                                                                                                                                              |
| Name of the coordinator of activity   | Dr. S. R. Vishwakarma                                                                                                                                                                                                                                                                            |
| Place of the activity                 | YeshwantMahavidayalaya, Wardha                                                                                                                                                                                                                                                                   |
| No .of Client (students +staff)       | 75                                                                                                                                                                                                                                                                                               |
| Name of the sponsored organization    | Department of Home- Science (Human-Development)                                                                                                                                                                                                                                                  |
| Name and designation of the           | Dr. S. R. Vishwakarma                                                                                                                                                                                                                                                                            |
| expert/resource person                |                                                                                                                                                                                                                                                                                                  |
| Objective of the activity             | <b>Objective of the workshop -</b> To support mothers through peer groups to promote, establish, and carry on breastfeeding by informing families of the benefits of Peer Counseling. To educate and train health care practitioners to provide support to mothers and babies in effective ways. |
| Outcome of the activity(Feedback      | Promoted to the protection, promotion & support of                                                                                                                                                                                                                                               |
| analysis of participant)              | <b>breastfeeding worldwide</b> Infants who do not receive<br>breast milk are likely to experience poorer<br>health <i>outcomes</i> than <i>breastfed</i> infants; mothers who do<br>not <i>breastfeed</i> increase their own                                                                     |
| Geo tagged photo and New              | Attached                                                                                                                                                                                                                                                                                         |
| Signature sheet of staff and students | List inattached                                                                                                                                                                                                                                                                                  |

#### सूचना

वरिष्ठ व कनिष्ठ महाविद्यालयातील सर्व प्राध्यापकांना सूचीत करण्यात येते कि दिनांक 2 ऑगस्ट २०23 रोजी रूम नंबर 8 मधे 1.00 वाजता मानवशास्त्र विभागा तर्फे स्तनपान सप्ताह अंतर्गत स्तनपानाचे महत्त्व या विषयावर कार्यशाळेचे आयोजन करण्यात आले आहे तरी सर्व प्राध्यापकांनी या कार्यशाळेला उपस्थित रहावे.