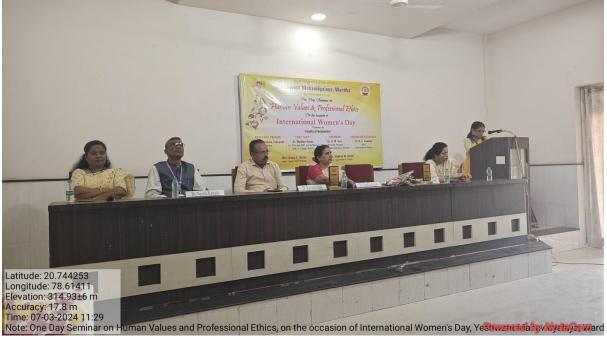

#### Yeshwant Mahavidyalaya, Wardha Department of English One Day Seminar On

Human Values and Professional Ethics On the occation of International Women's Day Session 2023-24

Department: -Histoty, English and Music

**Event – One Day Seminar On Human Values and Professional Ethics** 

| 1 | Title of Activity /<br>Events               | One Day Seminar On Human Values and<br>Professional Ethics                                                                                                                                                                                                                                                                                                                                                                                                                                                                     |
|---|---------------------------------------------|--------------------------------------------------------------------------------------------------------------------------------------------------------------------------------------------------------------------------------------------------------------------------------------------------------------------------------------------------------------------------------------------------------------------------------------------------------------------------------------------------------------------------------|
| 2 | Date of Activity /<br>Events                | 07/03/2024                                                                                                                                                                                                                                                                                                                                                                                                                                                                                                                     |
| 3 | Objectives of program                       | <ol> <li>To promote awareness of human values and<br/>professional ethics in daily life.</li> <li>To highlight the importance of ethical conduct<br/>in professional and personal spheres.</li> <li>To foster discussions on gender equity and<br/>empowerment in the context of International<br/>Women's Day.</li> <li>To encourage interdisciplinary insights from<br/>English and Music for value-based learning.</li> <li>To inspire participants to implement ethical<br/>principles for societal betterment.</li> </ol> |
| 4 | Name of Coordinator                         | Dr. Naresh Kawade, M.M. Sidam and A.C. Harley                                                                                                                                                                                                                                                                                                                                                                                                                                                                                  |
| 5 | No. of students<br>participated             | 61                                                                                                                                                                                                                                                                                                                                                                                                                                                                                                                             |
| 6 | Place of Activity                           | Yeshwant Mahavidyalaya, Wardha                                                                                                                                                                                                                                                                                                                                                                                                                                                                                                 |
| 7 | Name and address of expert /resource person | <ol> <li>Dr. Adv. Neelima Taksande, Wardha</li> <li>Dr. Madhuri Kaley, Principal, MPL Kamla<br/>Nehru Junior College Wardha</li> </ol>                                                                                                                                                                                                                                                                                                                                                                                         |
| 8 | Program Outcomes                            | 1. Participants will gain a deeper understanding of human values and professional ethics.                                                                                                                                                                                                                                                                                                                                                                                                                                      |