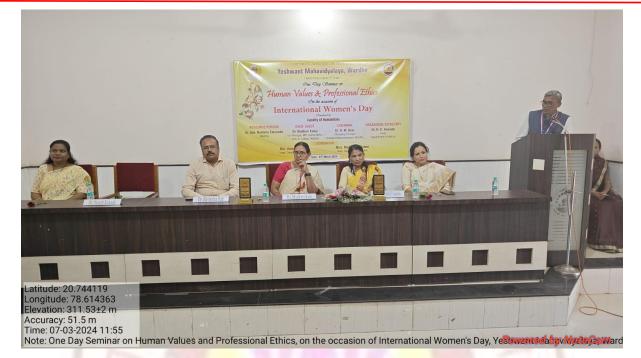

#### Yeshwant Mahavidyalaya, Wardha Department of English One Day Seminar On

Human Values and Professional Ethics On the occation of International Women's Day Session 2023-24

Department: -Histoty, English and Music

**Event – One Day Seminar On Human Values and Professional Ethics** 

| 1 | Title of Activity /<br>Events               | One Day Seminar On Human Values and<br>Professional Ethics                                                                                                                                                                                                                                                                                                                                                                                                                                                                     |
|---|---------------------------------------------|--------------------------------------------------------------------------------------------------------------------------------------------------------------------------------------------------------------------------------------------------------------------------------------------------------------------------------------------------------------------------------------------------------------------------------------------------------------------------------------------------------------------------------|
| 2 | Date of Activity /<br>Events                | 07/03/2024                                                                                                                                                                                                                                                                                                                                                                                                                                                                                                                     |
| 3 | Objectives of program                       | <ol> <li>To promote awareness of human values and<br/>professional ethics in daily life.</li> <li>To highlight the importance of ethical conduct<br/>in professional and personal spheres.</li> <li>To foster discussions on gender equity and<br/>empowerment in the context of International<br/>Women's Day.</li> <li>To encourage interdisciplinary insights from<br/>English and Music for value-based learning.</li> <li>To inspire participants to implement ethical<br/>principles for societal betterment.</li> </ol> |
| 4 | Name of Coordinator                         | Dr. Naresh Kawade, M.M. Sidam and A.C. Harley                                                                                                                                                                                                                                                                                                                                                                                                                                                                                  |
| 5 | No. of students<br>participated             | 61                                                                                                                                                                                                                                                                                                                                                                                                                                                                                                                             |
| 6 | Place of Activity                           | Yeshwant Mahavidyalaya, Wardha                                                                                                                                                                                                                                                                                                                                                                                                                                                                                                 |
| 7 | Name and address of expert /resource person | <ol> <li>Dr. Adv. Neelima Taksande, Wardha</li> <li>Dr. Madhuri Kaley, Principal, MPL Kamla<br/>Nehru Junior College Wardha</li> </ol>                                                                                                                                                                                                                                                                                                                                                                                         |
| 8 | Program Outcomes                            | 1. Participants will gain a deeper understanding of human values and professional ethics.                                                                                                                                                                                                                                                                                                                                                                                                                                      |

#### **Event Organized Report**