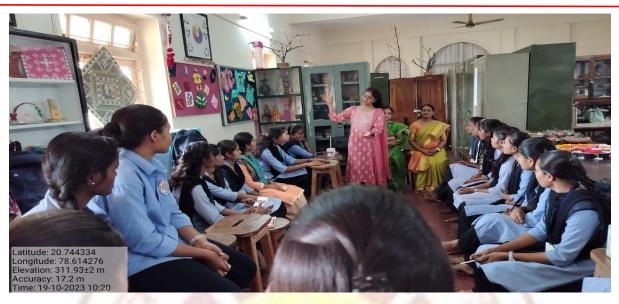

#### Yeshwant Mahavidyalaya, Wardha Department of English One Day Seminar On

Human Values and Professional Ethics On the occation of International Women's Day Session 2023-24

Department: -Histoty, English and Music

**Event – One Day Seminar On Human Values and Professional Ethics** 

| 1 | Title of Activity /<br>Events               | One Day Seminar On Human Values and<br>Professional Ethics                                                                                                                                                                                                                                                                                                                                                                                                                                                                     |
|---|---------------------------------------------|--------------------------------------------------------------------------------------------------------------------------------------------------------------------------------------------------------------------------------------------------------------------------------------------------------------------------------------------------------------------------------------------------------------------------------------------------------------------------------------------------------------------------------|
| 2 | Date of Activity /<br>Events                | 07/03/2024                                                                                                                                                                                                                                                                                                                                                                                                                                                                                                                     |
| 3 | Objectives of program                       | <ol> <li>To promote awareness of human values and<br/>professional ethics in daily life.</li> <li>To highlight the importance of ethical conduct<br/>in professional and personal spheres.</li> <li>To foster discussions on gender equity and<br/>empowerment in the context of International<br/>Women's Day.</li> <li>To encourage interdisciplinary insights from<br/>English and Music for value-based learning.</li> <li>To inspire participants to implement ethical<br/>principles for societal betterment.</li> </ol> |
| 4 | Name of Coordinator                         | Dr. Naresh Kawade, M.M. Sidam and A.C. Harley                                                                                                                                                                                                                                                                                                                                                                                                                                                                                  |
| 5 | No. of students<br>participated             | 61                                                                                                                                                                                                                                                                                                                                                                                                                                                                                                                             |
| 6 | Place of Activity                           | Yeshwant Mahavidyalaya, Wardha                                                                                                                                                                                                                                                                                                                                                                                                                                                                                                 |
| 7 | Name and address of expert /resource person | <ol> <li>Dr. Adv. Neelima Taksande, Wardha</li> <li>Dr. Madhuri Kaley, Principal, MPL Kamla<br/>Nehru Junior College Wardha</li> </ol>                                                                                                                                                                                                                                                                                                                                                                                         |
| 8 | Program Outcomes                            | 1. Participants will gain a deeper understanding of human values and professional ethics.                                                                                                                                                                                                                                                                                                                                                                                                                                      |