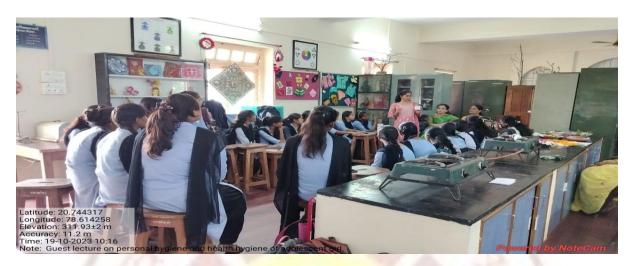

|
|     | 121 120121111                               |         |                             | 12                                     |
|     | 40) Vanashri Rahal Kumbha                   | re B    | A I son 30107284            | 36 Rokuda                              |
|     |                                             |         |                             |                                        |
|     | 2) Amisha Rajesh Khandse                    |         | - + Sew 3352322             | 150 Alales                             |
| 1   |                                             |         |                             |                                        |



Yeshwant Mahavidyalaya, Wardha

NAAC Reaccredited Grade 'B'

## डॉ. अश्विनी कहाटे विद्यार्थिनिना माहिती देतांना







## Yeshwant Mahavidyalaya, Wardha NAAC Reaccredited Grade 'B'







AQAR 2023-24[7.1.1] Empowering Young Minds to Address Global Challenges



## Yeshwant Mahavidyalaya, Wardha NAAC Reaccredited Grade 'B'







# Yeshwant Mahavidyalaya, Wardha

NAAC Reaccredited Grade 'B'

#### NOTICE

All students of B.A.LL.B. 4<sup>th</sup> Semester are hereby informed of the Seminar, which will be conducted by the Department of Law, YeshwantMahavidyalaya, Wardha. Date of the activity is 27-02-2024 at Room no : 8. Be on time and in uniform.

Date: 24-02-24

Department of Law,

Dr.Shiprasingam

Head Pepartment of Law, want Mahavidyalaya Wardha



# Yeshwant Mahavidyalaya, Wardha

|                                                         | YESHWANT MAHAVIDYALAYA, WARDHA