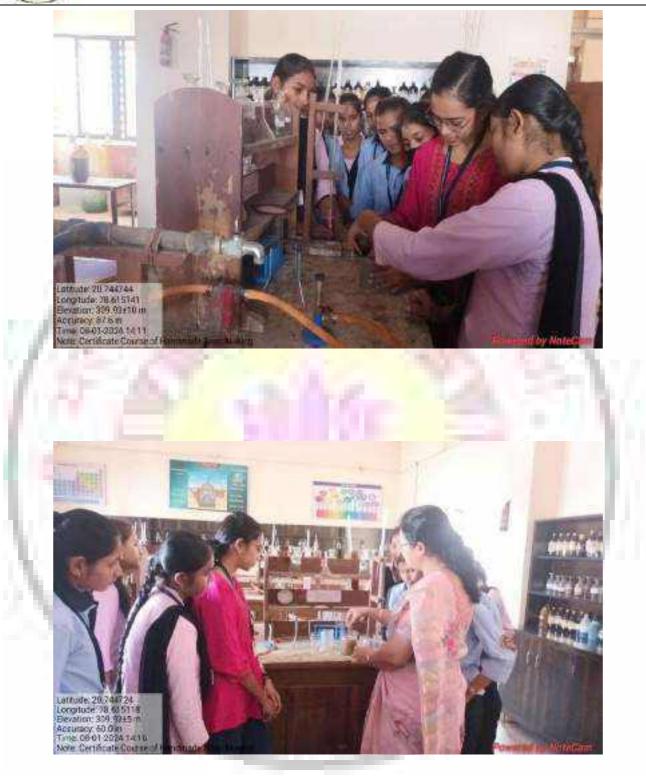

rs)

**Introduction of Soap** 

Introduction to soaps, synthetic detergents, raw materials

Unii-III (7 hrs)

**Principles of Chemistry** 

Principles of soap making and chemistry of soap

Types of soap, biodegradability.

Practical's (10 hrs)

Manufacture of liquid soap

Manufacture of soap

#### **References and Textbooks:**

- Ajay Kr. Gupta, Handbook on Soaps, Detergents & Acid Slurry, 3rd revised edition; NIIR Board publication. ISBN: 9789381039472
- P. K. Chattopadhyay, Modern Technology of Soaps, Detergents & Toiletries (with Formulae & Project Profiles) 4th Revised Edition, NIIR Board publication; ISBN: 9789381039700
- H. Panda, Herbal Soaps & Detergents Handbook, NIIR Board publication; ISBN: 9789381039007 Unit-1: Introduction to oil and fats



## Yeshwant Mahavidyalaya, Wardha







## Yeshwant Mahavidyalaya, Wardha

NAAC Reaccredited Grade 'B'

#### Yeshwant Mahavidyalaya, Wardha

### Certificate course Hand Made Soap Making

#### **Roll List**

| Sr.<br>No. | Name of student                        |
|------------|----------------------------------------|
| 1          | Aachal Avinash Satpute                 |
| 2          | Bhavika Kalidasji Gedam                |
| 3          | Bhumika Ramesh Kannake                 |
| 4          | Bhumika Ravindra Jamunkar              |
| 5          | Divya Gajanan Narnavare                |
| 6          | Durga Kalyan Zarbade                   |
| 7          | Harsha Subhash Pokale                  |
| 8          | Kajal S <mark>antosh Nand</mark> urkar |
| 9          | Khushi Amod Shinde                     |
| 10