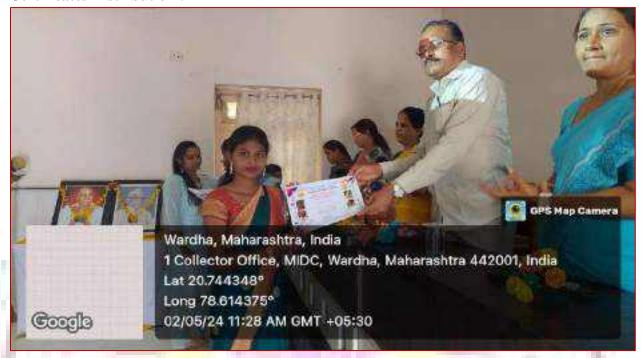

of Door Toran.
- 3) Five different types of Flower Pot.
- 4) Five different types of Zoomar.

Co-ordinator

Dr. P.S. Katkar

**Prof. Monali Gurnule** 

**Principal** 

Dr. Ravindra Bele



# Yeshwant Mahavidyalaya, Wardha

NAAC Reaccredited Grade 'B'

#### Notice -





# Yeshwant Mahavidyalaya, Wardha

NAAC Reaccredited Grade 'B'

#### **Students Attendance-**





NAAC Reaccredited Grade 'B'

#### Photos- Students are introduced with the certificate course-







# Yeshwant Mahavidyalaya, Wardha

NAAC Reaccredited Grade 'B'





While addressing students in the course



# Yeshwant Mahavidyalaya, Wardha

NAAC Reaccredited Grade 'B'

#### While addressing students in the course









# Yeshwant Mahavidyalaya, Wardha

NAAC Reaccredited Grade 'B'

#### **Certificates Distribution: -**







NAAC Reaccredited Grade 'B'

#### **OUTCOME OF THE COURSE -**

- 1) Students got knowledge of preparing article from waste material.
- 2) Students got aware the use product in their daily life.
- 3) Students motivated for self employment.

### REPORT -

Department of Home Economics successfully conducted the certificate course " **Best Out of Waste Material** " in the academic year 2023-2024 . 43 students enrolled for the program , all 43 students successfully completed course . 15 classes (daily 2 hours) engaged to teach how to prepare decorative article from waste material

. Department organized guest lecture for the course .

After completion of the course certificate will be provided to the students by the department. This certificate course organized under the able guidance of