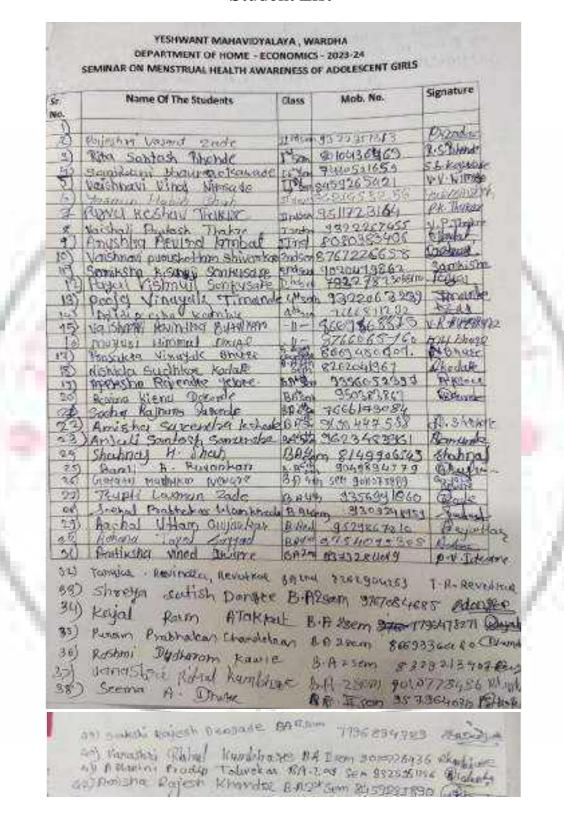

| Department Of Home Economics                                                                                              |
| 7 | Name and address of expert /resource person | Dr. Ashwini Kahate                                                                                                        |
| 8 | Outcomes of program                         | 1. Student's Got Knowledge about problems of adolescent health.  2. Student's got knowledge about how to face challenges. |
| 9 | Photo with caption                          | Attach separate page                                                                                                      |

**Department Of Home Economics** 





NAAC Reaccredited Grade 'B'

# सूचना





NAAC Reaccredited Grade 'B'

#### Student List-





NAAC Reaccredited Grade 'B'

# डॉ. अश्विनी कहाटे विद्यार्थिननना माहहती देताांना









# Yeshwant Mahavidyalaya, Wardha

NAAC Reaccredited Grade 'B'







# Yeshwant Mahavidyalaya, Wardha

NAAC Reaccredited Grade 'B'

# YESHWANT MAHAVIDYALAYA, WARDHA DEPARTMENT OF SPORTS

Academic Session: 2023-2024

Name of Committee / Program/ Department : Physical Education

| 1 | Title of Activity / Events                  | Seven Days of Physical Fitness Training Program