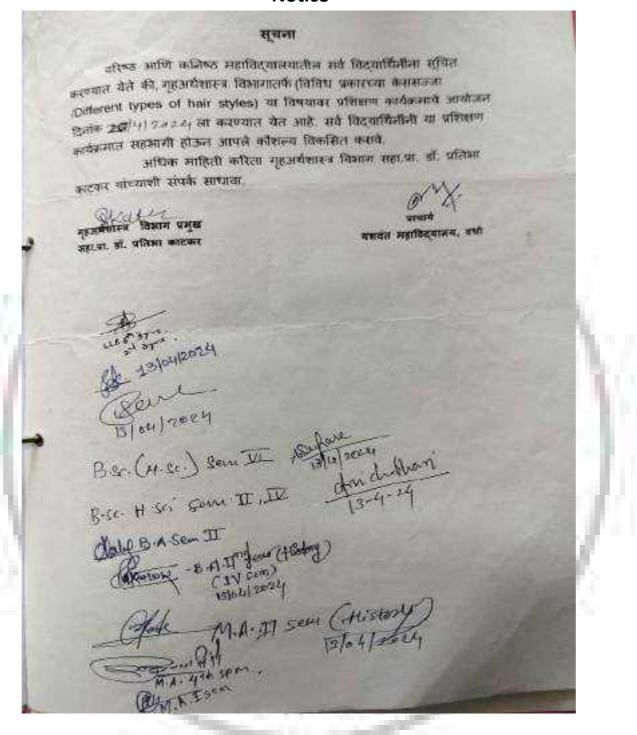

|          | Yeshwant Mahavidyalaya, Wardha |                                                           |                                                                              |  |  |  |
|----------|--------------------------------|-----------------------------------------------------------|------------------------------------------------------------------------------|--|--|--|
|          | Internal                       | Qual                                                      | ity Assurance Cell (IQAC)                                                    |  |  |  |
|          |                                | S                                                         | ession:2023-24                                                               |  |  |  |
|          | Name                           | of De                                                     | partment: Home Science                                                       |  |  |  |
|          |                                | C                                                         | ourse outcome                                                                |  |  |  |
| Semester | Name of subject                | Unit                                                      | Course Outcome                                                               |  |  |  |
| I        | Ecology and Environment        | I                                                         | Understand in detail the components and types of Ecosystem .                 |  |  |  |
|          | I                              |                                                           | Understand how various ecosystem works                                       |  |  |  |
|          |                                |                                                           | Know about the law of transfer of food via food chain                        |  |  |  |
|          |                                |                                                           | Understand the process of flow of energy through various ecological pyramids |  |  |  |
|          | II                             | Know the elements of environment and its importance.      |                                                                              |  |  |  |
|          |                                | Understand the importance and composition of Biosphere,   |                                                                              |  |  |  |
|          |                                |                                                           | Gain the knowledge of significanance of Biogeochemical cycles                |  |  |  |
|          |                                | Know the importance of Nitrogen, water, oxygen cycle      |                                                                              |  |  |  |
|          |                                | III                                                       | Study of renewable & Non- Renewable resource                                 |  |  |  |
|          |                                |                                                           | Incalcuation of habits of Afforestation                                      |  |  |  |
|          |                                |                                                           | Know the importance of water management and water Harvesting                 |  |  |  |
|          |                                | Learn significance of the National park                   |                                                                              |  |  |  |
|          | IV                             | Creating awareness about the effect of pollution          |                                                                              |  |  |  |
|          |                                | Gain knowledge of Pollution control through various laws. |                                                                              |  |  |  |
|          |                                |                                                           | Know green house effects, Ozone depletion and global warming.                |  |  |  |
|          |                                |                                                           | Learn the Toxic effects of heavy metals – lead. Chromium                     |  |  |  |
|          |                                | T                                                         | To make the students aware of science of Human-<br>Development.              |  |  |  |
| I        | Fandalmenta<br>ls of Human     | I                                                         | To make students aware of methods of studying human behavior.                |  |  |  |
| •        | Development 1                  | II                                                        | To make students aware of Growth & Development.                              |  |  |  |
|          | _                              | 11                                                        | To make students aware of Prentala Development.                              |  |  |  |