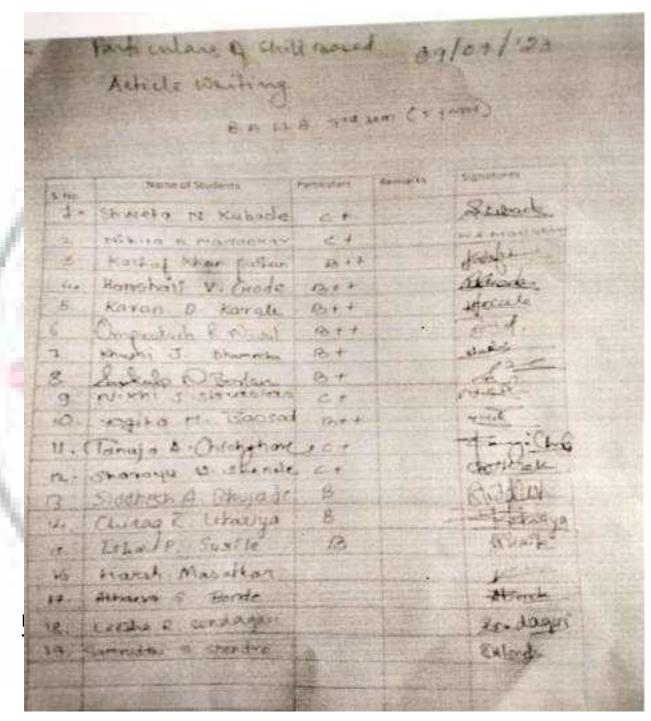

|          | Yeshwant Mahavidyalaya, Wardha |                                                           |                                                                              |  |  |  |
|----------|--------------------------------|-----------------------------------------------------------|------------------------------------------------------------------------------|--|--|--|
|          | Internal                       | Qual                                                      | ity Assurance Cell (IQAC)                                                    |  |  |  |
|          |                                | S                                                         | ession:2023-24                                                               |  |  |  |
|          | Name                           | of De                                                     | partment: Home Science                                                       |  |  |  |
|          |                                | C                                                         | ourse outcome                                                                |  |  |  |
| Semester | Name of subject                | Unit                                                      | Course Outcome                                                               |  |  |  |
| I        | Ecology and Environment        | I                                                         | Understand in detail the components and types of Ecosystem .                 |  |  |  |
|          | I                              |                                                           | Understand how various ecosystem works                                       |  |  |  |
|          |                                |                                                           | Know about the law of transfer of food via food chain                        |  |  |  |
|          |                                |                                                           | Understand the process of flow of energy through various ecological pyramids |  |  |  |
|          | II                             | Know the elements of environment and its importance.      |                                                                              |  |  |  |
|          |                                | Understand the importance and composition of Biosphere,   |                                                                              |  |  |  |
|          |                                |                                                           | Gain the knowledge of significanance of Biogeochemical cycles                |  |  |  |
|          |                                | Know the importance of Nitrogen, water, oxygen cycle      |                                                                              |  |  |  |
|          |                                | III                                                       | Study of renewable & Non- Renewable resource                                 |  |  |  |
|          |                                |                                                           | Incalcuation of habits of Afforestation                                      |  |  |  |
|          |                                |                                                           | Know the importance of water management and water Harvesting                 |  |  |  |
|          |                                | Learn significance of the National park                   |                                                                              |  |  |  |
|          | IV                             | Creating awareness about the effect of pollution          |                                                                              |  |  |  |
|          |                                | Gain knowledge of Pollution control through various laws. |                                                                              |  |  |  |
|          |                                |                                                           | Know green house effects, Ozone depletion and global warming.                |  |  |  |
|          |                                |                                                           | Learn the Toxic effects of heavy metals – lead. Chromium                     |  |  |  |
|          |                                | T                                                         | To make the students aware of science of Human-<br>Development.              |  |  |  |
| I        | Fandalmenta<br>ls of Human     | I                                                         | To make students aware of methods of studying human behavior.                |  |  |  |
| •        | Development 1                  | II                                                        | To make students aware of Growth & Development.                              |  |  |  |
|          | _                              | 11                                                        | To make students aware of Prentala Development.                              |  |  |  |