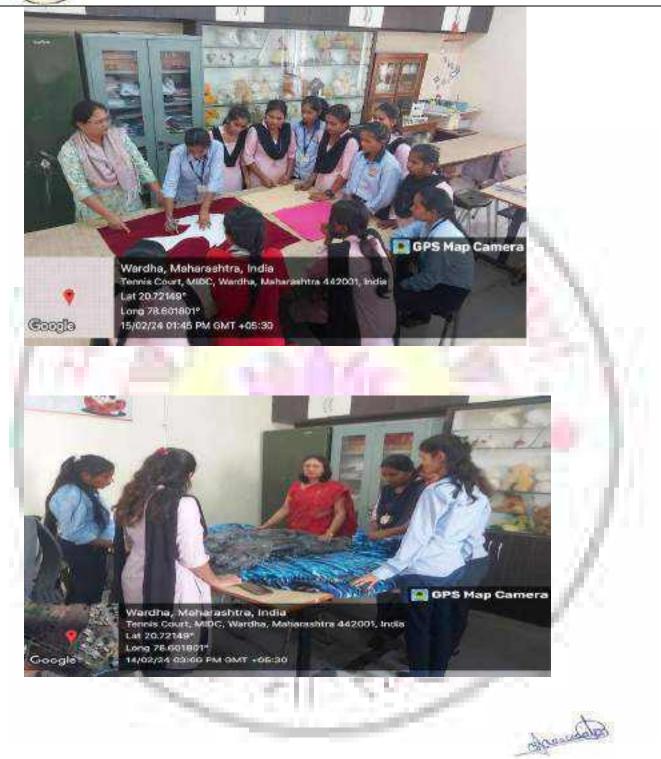

UKH    | P  | P    | P    | P         | 9   | P   | P   | P   | P   | P |
| 39        | Ms.SHRADHA<br>BAHIRAMWAR     | P  | P    | P    | P         | A   | P   | A   | P   | A   | P |
| 40        | Ms. UTKARDHA N.<br>GAUTRE    | P  | P    | ۴    | 9         | P   | P   | P   | P   | P   | P |
| 41        | Ms. VAISHNAVI A<br>PATHAK    | ₽  | P    | P    | 9         | ٩   | P   | P   | P   | P   | P |
| 42        | Ms. VAISHNAVI A.<br>BHENDARE | P  | P    | P    | P         | P   | P   | P   | P   | P   | P |
| 43        | Ms. VAISHNAVEG.<br>BHALEKAR  | 1  | P    | P    | 9         | 9   | P   | P   | P   | P   | P |
| 44        | Ms. VISHAKHA D.<br>DHARNE    | P  | 9    | P    | 9         | 8   | P   | P   | P   | 1   | P |



# Yeshwant Mahavidyalaya, Wardha

NAAC Reaccredited Grade 'B'



Name of the Coordinator

Dr.SaritaR.Vishwakarma



NAAC Reaccredited Grade 'B'

#### Yeshwant Mahavidyalaya ,Wardha

#### **Department of Home Economics**

#### Certificate Course Module-2023-24

- Name of the course --"Decorative Article Making By Using Waste Plastic Material"
- **Objectives** 1] To enhance the skill of rural students.
  - 2] To make students aware with the uses of waste product.
  - 3] To motivate students for self employment
- Duration
- 15 days 30 hours
- Schedule
- 2 hours daily
- Course fee
- 100 Rs.( Each year)
- Eligibility
- 12th passed students Students of B.A., B.Sc. (Home Science), L.L.B.
- Examination
- -- Examination of above course consist of one practical.
- Award of Certificate -- Certificate will be given after completion of course signed by the Princip