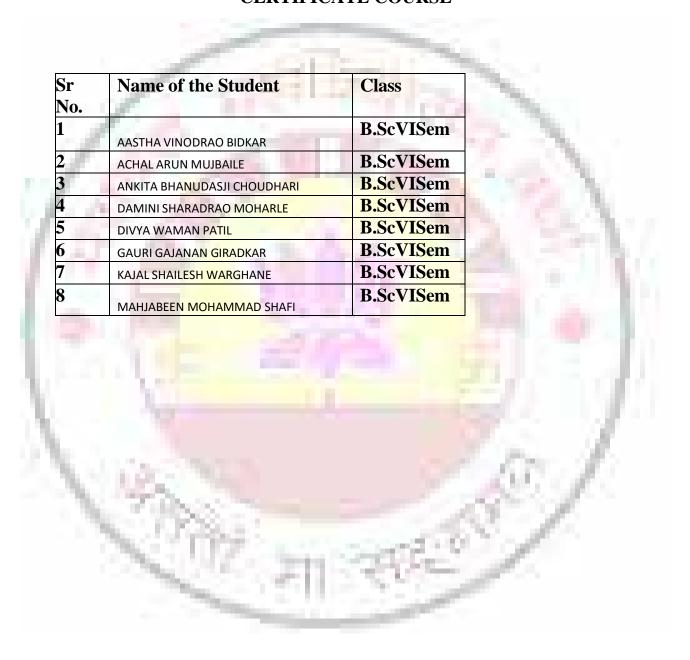

|          | Yeshwant Mahavidyalaya, Wardha |                                                           |                                                                              |  |  |  |
|----------|--------------------------------|-----------------------------------------------------------|------------------------------------------------------------------------------|--|--|--|
|          | Internal                       | Qual                                                      | ity Assurance Cell (IQAC)                                                    |  |  |  |
|          |                                | S                                                         | ession:2023-24                                                               |  |  |  |
|          | Name                           | of De                                                     | partment: Home Science                                                       |  |  |  |
|          |                                | C                                                         | ourse outcome                                                                |  |  |  |
| Semester | Name of subject                | Unit                                                      | Course Outcome                                                               |  |  |  |
| I        | Ecology and Environment        | I                                                         | Understand in detail the components and types of Ecosystem .                 |  |  |  |
|          | I                              |                                                           | Understand how various ecosystem works                                       |  |  |  |
|          |                                |                                                           | Know about the law of transfer of food via food chain                        |  |  |  |
|          |                                |                                                           | Understand the process of flow of energy through various ecological pyramids |  |  |  |
|          | II                             | Know the elements of environment and its importance.      |                                                                              |  |  |  |
|          |                                | Understand the importance and composition of Biosphere,   |                                                                              |  |  |  |
|          |                                |                                                           | Gain the knowledge of significanance of Biogeochemical cycles                |  |  |  |
|          |                                | Know the importance of Nitrogen, water, oxygen cycle      |                                                                              |  |  |  |
|          |                                | III                                                       | Study of renewable & Non- Renewable resource                                 |  |  |  |
|          |                                |                                                           | Incalcuation of habits of Afforestation                                      |  |  |  |
|          |                                |                                                           | Know the importance of water management and water Harvesting                 |  |  |  |
|          |                                | Learn significance of the National park                   |                                                                              |  |  |  |
|          | IV                             | Creating awareness about the effect of pollution          |                                                                              |  |  |  |
|          |                                | Gain knowledge of Pollution control through various laws. |                                                                              |  |  |  |
|          |                                |                                                           | Know green house effects, Ozone depletion and global warming.                |  |  |  |
|          |                                |                                                           | Learn the Toxic effects of heavy metals – lead. Chromium                     |  |  |  |
|          |                                | T                                                         | To make the students aware of science of Human-<br>Development.              |  |  |  |
| I        | Fandalmenta<br>ls of Human     | I                                                         | To make students aware of methods of studying human behavior.                |  |  |  |
| •        | Development 1                  | II                                                        | To make students aware of Growth & Development.                              |  |  |  |
|          | _                              | 11                                                        | To make students aware of Prentala Development.                              |  |  |  |