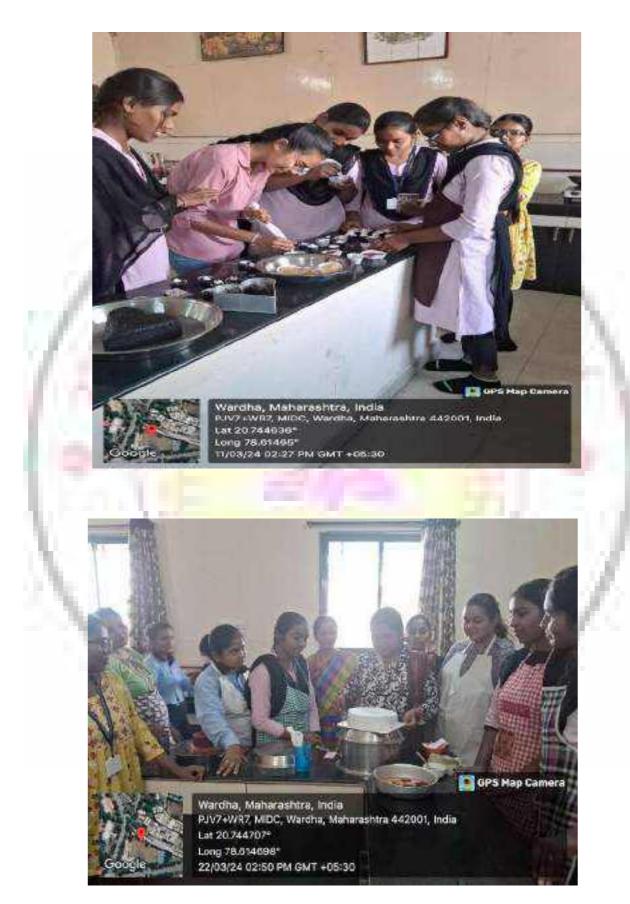

| Attached                                                                                                                                                                                                                                                                                                                                      |
| Signature sheet of staff and students                     | Attached                                                                                                                                                                                                                                                                                                                                      |





## Yeshwant Mahavidyalaya, Wardha







## Yeshwant Mahavidyalaya, Wardha

NAAC Reaccredited Grade 'B'

#### YEHSWNAT MAHAVIDYALAYA, WARDHA

SESSION: 2023-2024 DATE: 1/3/.2023-30/3/2023

Name of the Department / Programme / Activity : Certificate course In Cake Making.

| Sr.No. | Name of the Student   |
|--------|-----------------------|
| 1.     | Vaishnavi R. Chauhan  |
| 2.     | Ashtha V. Bidkar      |
| 3.     | Guairi G. Giradkar    |
| 4.     | Karishma S. Parabat   |
| 5.     | Kalyani N. Deodhe     |
| 6.     | Kalyani R. Bobhate    |
| 7.     | Revati W. Deshmukh    |
| 8.     | AnikitaS.Pise         |
| 9.     | Prachi P. Kukade      |
| 10.    | Minakshi K. Giri      |
| 11.    | Chanchal P. Parchake  |
| 12.    | Mahi G. Bhagat        |
| 13.    | Kajal A. Gulghane     |
| 14.    | Shradha B. Bahiramwar |
| 1