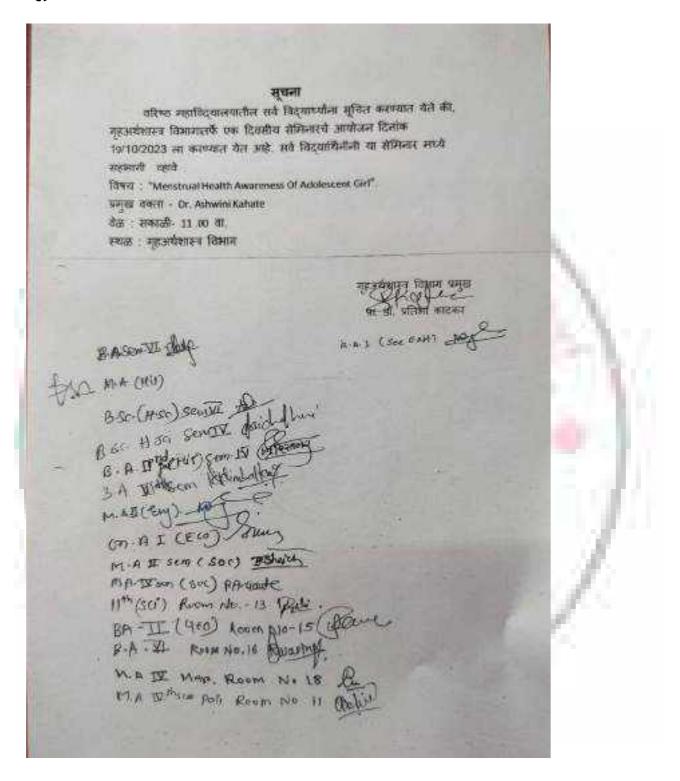

|
| 6 | Place of Activity                           | Department Of Home Economics                                                                                              |
| 7 | Name and address of expert /resource person | Dr. Ashwini Kahate                                                                                                        |
| 8 | Outcomes of program                         | 1. Student's Got Knowledge about problems of adolescent health.  2. Student's got knowledge about how to face challenges. |
| 9 | Photo with caption                          | Attach separate page                                                                                                      |

**Department Of Home Economics** 





NAAC Reaccredited Grade 'B'

# सूचना





NAAC Reaccredited Grade 'B'

#### Student List-





NAAC Reaccredited Grade 'B'

# डॉ. अश्विनी कहाटे विद्यार्थिननना माहहती देताांना









# Yeshwant Mahavidyalaya, Wardha

NAAC Reaccredited Grade 'B'







# Yeshwant Mahavidyalaya, Wardha

NAAC Reaccredited Grade 'B'

# YESHWANT MAHAVIDYALAYA, WARDHA DEPARTMENT OF SPORTS

Academic Session: 2023-2024

Name of Committee / Program/ Department : Physical Education

| 1 | Title of Activity / Events                  | Seven Days of Physical Fitness Training Program