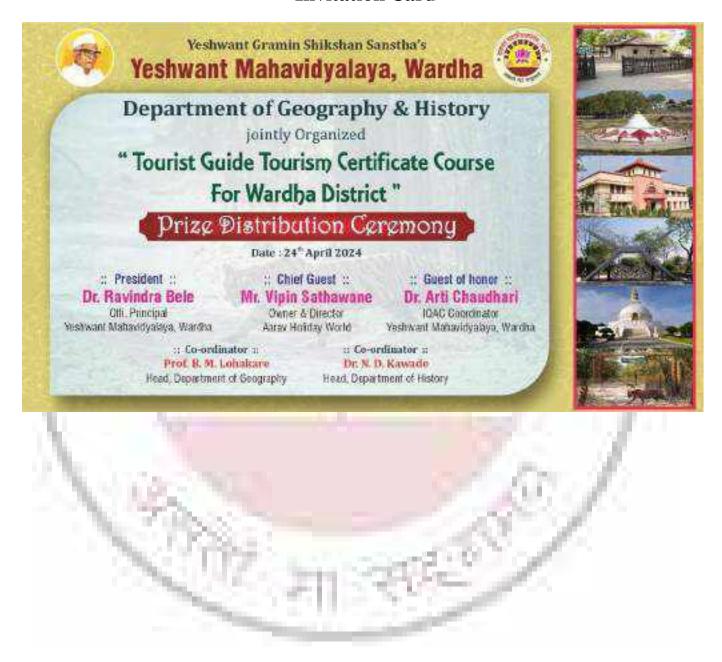

|
| 27.   | ABHIJIT SHESHRAO BHANDEKAR | 103shitte                                        |
| 28.   | SAMIR DHARMPAL MESHRAM     | Samo                                             |
| 29.   | VAISHNAVI NAGORAO NAGOSE   | (Vilanestra 20                                   |
| 30.   | Megna v. Movode            | m. J. Hawde                                      |
| 31    | Darshand D. Meshoam        | Bonkan.                                          |

# Yeshwant Mahavidyalaya, Wardha

NAAC Reaccredited Grade 'B'

# Yeshwant Mahavidyalaya, Wardha

Tourism Certificate Course 2023-24

Date: 20-04-2024

## **Student Seminar**









# Yeshwant Mahavidyalaya, Wardha

NAAC Reaccredited Grade 'B'

## Yeshwant Mahavidyalaya, Wardha

Tourism Certificate Course 2023-24

#### **Invitation Card**



# Yeshwant Mahavidyalaya, Wardha

NAAC Reaccredited Grade 'B'

## Yeshwant Mahavidyalaya, Wardha

Tourism Certificate Course 2023-24

#### Certificate





NAAC Reaccredited Grade 'B'

# Yeshwant Mahavidyalaya, Wardha

Tourism Certificate Course 2023-24 Date: 24-04-2024

# **Certificate Distribution Program**















NAAC Reaccredited Grade 'B'

## Yeshwant Mahavidyalaya, Wardha

Tourism Certificate Course 2023-24

**Paper News** 



NAAC Reaccredited Grade 'B'

# Yeshwant Mahavidyalaya, Wardha

Internal Quality Assurance Cell ( IQAC)

Session: 2023-2024

Name of Committee / Program/ Department :- Marathi

### **Event Organized Report**

| 1  | Title of Activity / Events                           | Guest Lecture