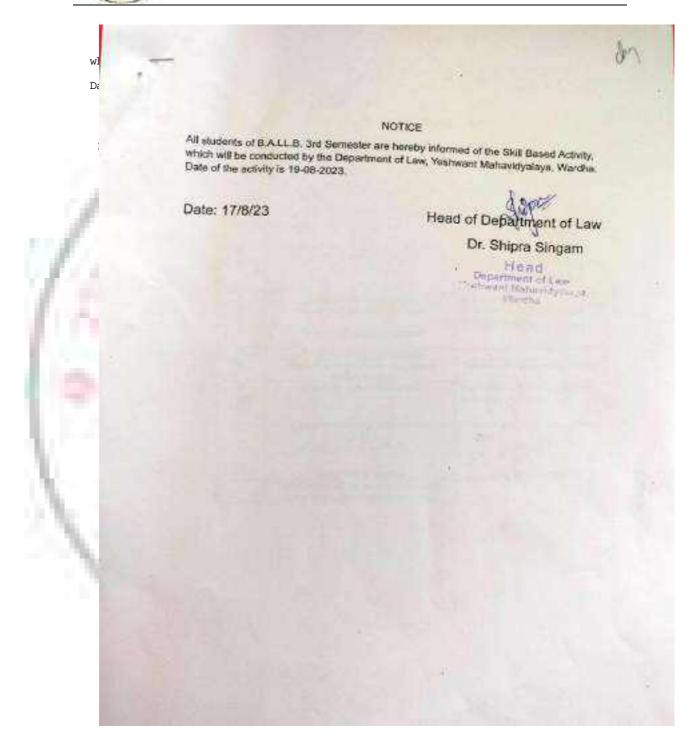

|

## Yeshwant Mahavidyalaya, Wardha





NAAC Reaccredited Grade 'B'



Name of Department : Law

#### ACTIVITTY REPORT

|    |                                                                                   | III SEM B.A.LL.B.                                      |
|----|-----------------------------------------------------------------------------------|--------------------------------------------------------|
| .1 | Class                                                                             | III SEM B.A.LL.B.                                      |
| 2  | Name of Activity / Topic                                                          | Skill Based : Debate                                   |
| 3  | Date of activity                                                                  | 19-08-2023