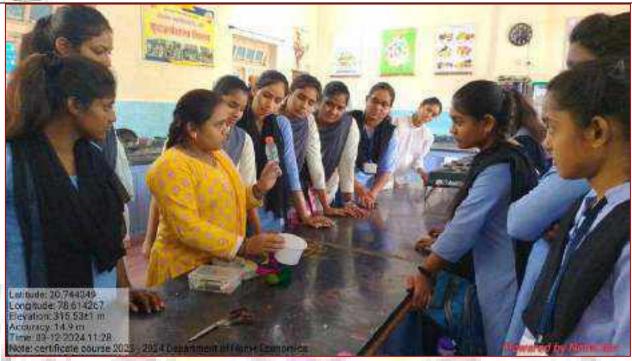

ertificate will be given after completion of course signed by the Principal and Co-ordinator.
- Medium
- Marathi, Hindi, English
- Syllabus:-

To make an article by using waste plastic bottles:-

- 1) Five different types of wall Hangings.
- 2) Five different types of Door Toran.
- 3) Five different types of Flower Pot.
- 4) Five different types of Zoomar.

Co-ordinator

Dr. P.S. Katkar

**Prof. Monali Gurnule** 

**Principal** 

Dr. Ravindra Bele



# Yeshwant Mahavidyalaya, Wardha

NAAC Reaccredited Grade 'B'

#### Notice -





# Yeshwant Mahavidyalaya, Wardha

NAAC Reaccredited Grade 'B'

#### **Students Attendance-**





NAAC Reaccredited Grade 'B'

#### Photos- Students are introduced with the certificate course-







# Yeshwant Mahavidyalaya, Wardha

NAAC Reaccredited Grade 'B'





While addressing students in the course



# Yeshwant Mahavidyalaya, Wardha

NAAC Reaccredited Grade 'B'

#### While addressing students in the course









# Yeshwant Mahavidyalaya, Wardha

NAAC Reaccredited Grade 'B'

#### **Certificates Distribution: -**







NAAC Reaccredited Grade 'B'

#### **OUTCOME OF THE COURSE -**

- 1) Students got knowledge of preparing article from waste material.
- 2) Students got aware the use product in their daily life.
- 3) Students motivated for self employment.

### REPORT -

Department of Home Economics successfully conducted the certificate course " **Best Out of Waste Material** " in the academic year 2023-2024 . 43 students enrolled for the program , all 43 students successfully completed course . 15 classes (daily 2 hours) engaged to teach