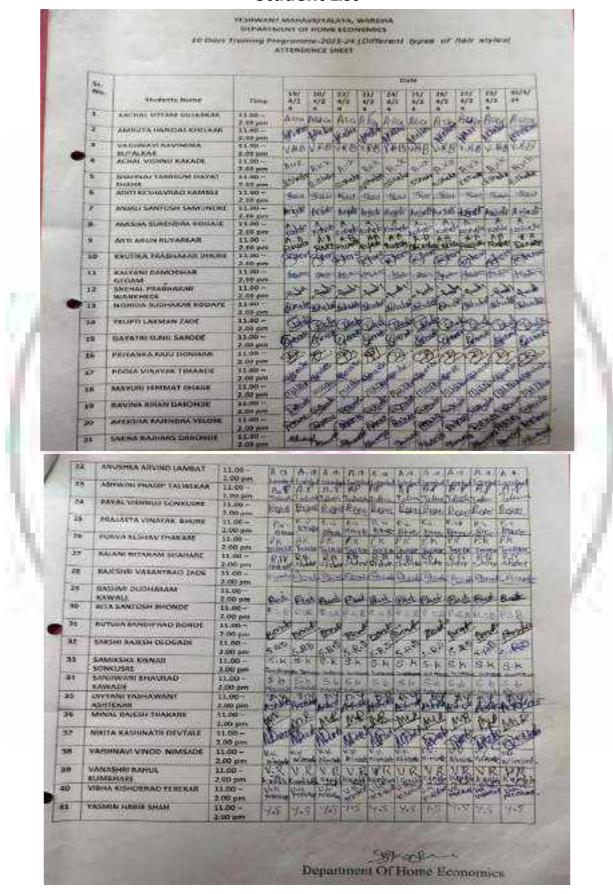

|          | Yeshwant Mahavidyalaya, Wardha |                                                           |                                                                              |  |  |  |
|----------|--------------------------------|-----------------------------------------------------------|------------------------------------------------------------------------------|--|--|--|
|          | Internal                       | Qual                                                      | ity Assurance Cell (IQAC)                                                    |  |  |  |
|          |                                | S                                                         | ession:2023-24                                                               |  |  |  |
|          | Name                           | of De                                                     | partment: Home Science                                                       |  |  |  |
|          |                                | C                                                         | ourse outcome                                                                |  |  |  |
| Semester | Name of subject                | Unit                                                      | Course Outcome                                                               |  |  |  |
| I        | Ecology and Environment        | I                                                         | Understand in detail the components and types of Ecosystem .                 |  |  |  |
|          | I                              |                                                           | Understand how various ecosystem works                                       |  |  |  |
|          |                                |                                                           | Know about the law of transfer of food via food chain                        |  |  |  |
|          |                                |                                                           | Understand the process of flow of energy through various ecological pyramids |  |  |  |
|          | II                             | Know the elements of environment and its importance.      |                                                                              |  |  |  |
|          |                                | Understand the importance and composition of Biosphere,   |                                                                              |  |  |  |
|          |                                |                                                           | Gain the knowledge of significanance of Biogeochemical cycles                |  |  |  |
|          |                                | Know the importance of Nitrogen, water, oxygen cycle      |                                                                              |  |  |  |
|          |                                | III                                                       | Study of renewable & Non- Renewable resource                                 |  |  |  |
|          |                                |                                                           | Incalcuation of habits of Afforestation                                      |  |  |  |
|          |                                |                                                           | Know the importance of water management and water Harvesting                 |  |  |  |
|          |                                | Learn significance of the National park                   |                                                                              |  |  |  |
|          | IV                             | Creating awareness about the effect of pollution          |                                                                              |  |  |  |
|          |                                | Gain knowledge of Pollution control through various laws. |                                                                              |  |  |  |
|          |                                |                                                           | Know green house effects, Ozone depletion and global warming.                |  |  |  |
|          |                                |                                                           | Learn the Toxic effects of heavy metals – lead. Chromium                     |  |  |  |
|          |                                | T                                                         | To make the students aware of science of Human-<br>Development.              |  |  |  |
| I        | Fandalmenta<br>ls of Human     | I                                                         | To make students aware of methods of studying human behavior.                |  |  |  |
| •        | Development 1                  | II                                                        | To make students aware of Growth & Development.                              |  |  |  |
|          | _                              | 11                                                        | To make students aware of Prentala Development.                              |  |  |  |