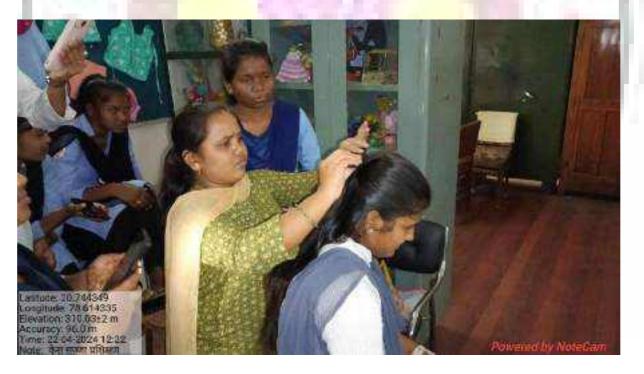

|          | Yeshwant Mahavidyalaya, Wardha |                                                           |                                                                              |  |  |  |
|----------|--------------------------------|-----------------------------------------------------------|------------------------------------------------------------------------------|--|--|--|
|          | Internal                       | Qual                                                      | ity Assurance Cell (IQAC)                                                    |  |  |  |
|          |                                | S                                                         | ession:2023-24                                                               |  |  |  |
|          | Name                           | of De                                                     | partment: Home Science                                                       |  |  |  |
|          |                                | C                                                         | ourse outcome                                                                |  |  |  |
| Semester | Name of subject                | Unit                                                      | Course Outcome                                                               |  |  |  |
| I        | Ecology and Environment        | I                                                         | Understand in detail the components and types of Ecosystem .                 |  |  |  |
|          | I                              |                                                           | Understand how various ecosystem works                                       |  |  |  |
|          |                                |                                                           | Know about the law of transfer of food via food chain                        |  |  |  |
|          |                                |                                                           | Understand the process of flow of energy through various ecological pyramids |  |  |  |
|          | II                             | Know the elements of environment and its importance.      |                                                                              |  |  |  |
|          |                                | Understand the importance and composition of Biosphere,   |                                                                              |  |  |  |
|          |                                |                                                           | Gain the knowledge of significanance of Biogeochemical cycles                |  |  |  |
|          |                                | Know the importance of Nitrogen, water, oxygen cycle      |                                                                              |  |  |  |
|          |                                | III                                                       | Study of renewable & Non- Renewable resource                                 |  |  |  |
|          |                                |                                                           | Incalcuation of habits of Afforestation                                      |  |  |  |
|          |                                |                                                           | Know the importance of water management and water Harvesting                 |  |  |  |
|          |                                | Learn significance of the National park                   |                                                                              |  |  |  |
|          | IV                             | Creating awareness about the effect of pollution          |                                                                              |  |  |  |
|          |                                | Gain knowledge of Pollution control through various laws. |                                                                              |  |  |  |
|          |                                |                                                           | Know green house effects, Ozone depletion and global warming.                |  |  |  |
|          |                                |                                                           | Learn the Toxic effects of heavy metals – lead. Chromium                     |  |  |  |
|          |                                | T                                                         | To make the students aware of science of Human-<br>Development.              |  |  |  |
| I        | Fandalmenta<br>ls of Human     | I                                                         | To make students aware of methods of studying human behavior.                |  |  |  |
| •        | Development 1                  | II                                                        | To make students aware of Growth & Development.                              |  |  |  |
|          | _                              | 11                                                        | To make students aware of Prentala Development.                              |  |  |  |