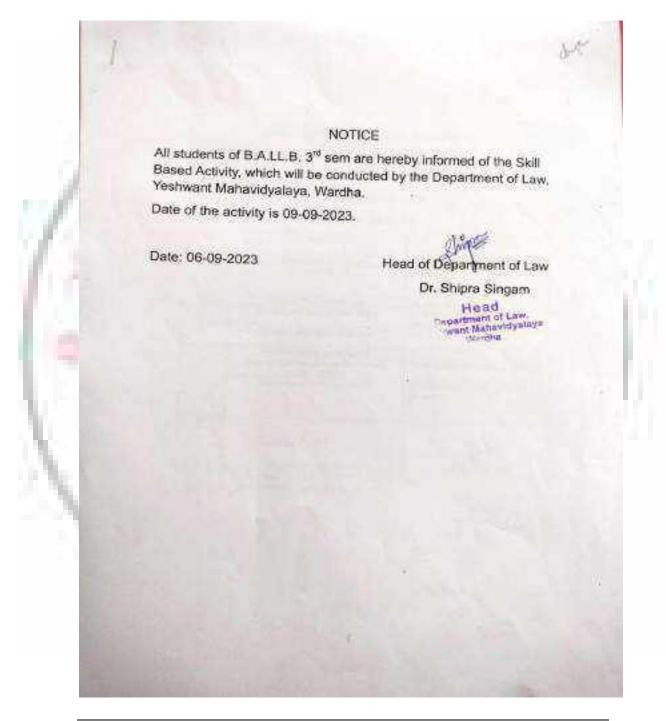

|
|        |                       |             |         | Manager and Manage |
|        |                       |             |         | The state of the s |







NAAC Reaccredited Grade 'B'

#### Yeshwant Mahavidyalaya, Wardha Internal Quality Assurance Cell ( IQAC)

Session - 2023 - 2024

Name of Department : Law

#### ACTIVITTY REPORT

| 1  | Class                                                                                | III SEM BALLB                                         |
|----|--------------------------------------------------------------------------------------|-------------------------------------------------------|
| 2  | Name of Activity / Topic                                                             | Skill Based : Writing skills                          |
| 3  | Date of activity                                                                     | 09-09-2023                                            |
| 4  | Name of the