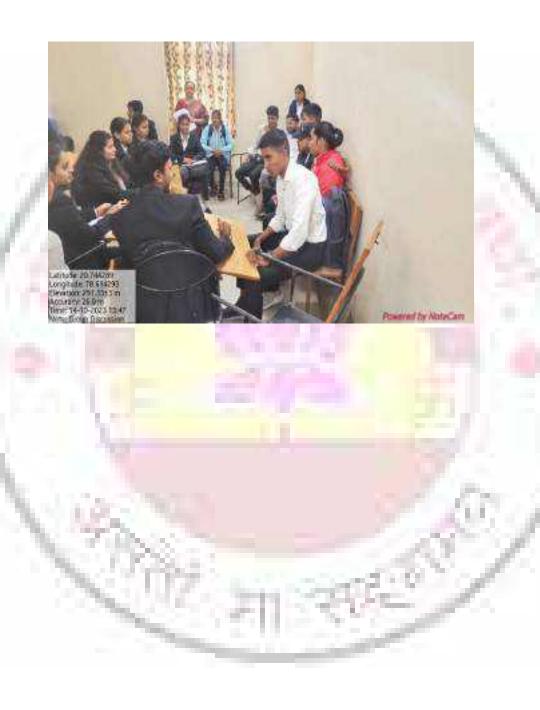

|          | Yeshwant Mahavidyalaya, Wardha |                                                           |                                                                              |  |  |  |
|----------|--------------------------------|-----------------------------------------------------------|------------------------------------------------------------------------------|--|--|--|
|          | Internal                       | Qual                                                      | ity Assurance Cell (IQAC)                                                    |  |  |  |
|          |                                | S                                                         | ession:2023-24                                                               |  |  |  |
|          | Name                           | of De                                                     | partment: Home Science                                                       |  |  |  |
|          |                                | C                                                         | ourse outcome                                                                |  |  |  |
| Semester | Name of subject                | Unit                                                      | Course Outcome                                                               |  |  |  |
| I        | Ecology and Environment        | I                                                         | Understand in detail the components and types of Ecosystem .                 |  |  |  |
|          | I                              |                                                           | Understand how various ecosystem works                                       |  |  |  |
|          |                                |                                                           | Know about the law of transfer of food via food chain                        |  |  |  |
|          |                                |                                                           | Understand the process of flow of energy through various ecological pyramids |  |  |  |
|          | II                             | Know the elements of environment and its importance.      |                                                                              |  |  |  |
|          |                                | Understand the importance and composition of Biosphere,   |                                                                              |  |  |  |
|          |                                |                                                           | Gain the knowledge of significanance of Biogeochemical cycles                |  |  |  |
|          |                                | Know the importance of Nitrogen, water, oxygen cycle      |                                                                              |  |  |  |
|          |                                | III                                                       | Study of renewable & Non- Renewable resource                                 |  |  |  |
|          |                                |                                                           | Incalcuation of habits of Afforestation                                      |  |  |  |
|          |                                |                                                           | Know the importance of water management and water Harvesting                 |  |  |  |
|          |                                | Learn significance of the National park                   |                                                                              |  |  |  |
|          | IV                             | Creating awareness about the effect of pollution          |                                                                              |  |  |  |
|          |                                | Gain knowledge of Pollution control through various laws. |                                                                              |  |  |  |
|          |                                |                                                           | Know green house effects, Ozone depletion and global warming.                |  |  |  |
|          |                                |                                                           | Learn the Toxic effects of heavy metals – lead. Chromium                     |  |  |  |
|          |                                | T                                                         | To make the students aware of science of Human-<br>Development.              |  |  |  |
| I        | Fandalmenta<br>ls of Human     | I                                                         | To make students aware of methods of studying human behavior.                |  |  |  |
| •        | Development 1                  | II                                                        | To make students aware of Growth & Development.                              |  |  |  |
|          | _                              | 11                                                        | To make students aware of Prentala Development.                              |  |  |  |