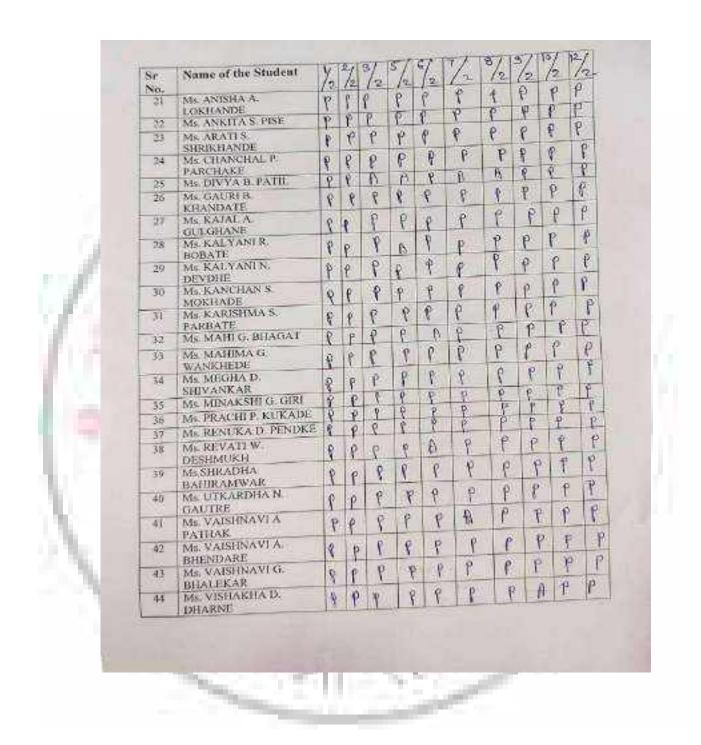

| SANJANA RAJU WAGARHANDE       | P   | P    | B   | P   | P  | P  | P   | 12   | P   | P   |
| 15        | SEJAL VILAS RUIKAR            | A   | P    | P   | A   | P  | P  | P   | P    | A   | P   |
| 16        | SONAM CHHAGANRAO MASRAM       | P   | P    | P   | p   | P  | A  | A   | 1 9  | HA  | 14  |
| 17        | TANUJA SURESH BARAI           | A   | f    | A   | P   | P  | A  | P   | F    | P   | b,  |
| 18        | TANVI CHANDRASHEKHAR<br>GHUME | A   | 70.0 | P   | A   | P  | A  | F   | ) 1  | A   | 1   |
| 19        | VAISHNAVI RAJKISHOR CHAUHAN   | A   | P    | P   | P   | A  | P  | 1   | 2    | P 1 | PF  |
| 20        | Divya Gajanan Narnavare       | P   |      | P   |     | PP | P  | 1   | ) 1  | PF  | 1   |

# Yeshwant Mahavidyalaya, Wardha

NAAC Reaccredited Grade 'B'



# Yeshwant Mahavidyalaya, Wardha NAAC Reaccredited Grade 'B'

| Sr<br>No. | Name of the Student      | 70        | 4/  | IS/ | HG/<br>E | 7     |      | 10/2 | 21/2     | 835BR2.4 | 23/2  | 14/2 | 98    |
|-----------|--------------------------|-----------|-----|-----|----------|-------|------|------|----------|----------|-------|------|-------|
| 21        | Ms. ANISHA A.            | 150.47    | 10  | /2  | 1        | -     | -    |      | CO. Park | 15       | -     | -    |       |
| -         | LOKHANDE                 | A         | P   | P   | P        | P     |      | P    | P        | P        | 6     | P    |       |
| 22        | Ms. ANKITA S. PISE       | P         | Ý   | 9   | 8        | 0     |      | 9    | 4        | 9        | p     | 8    | 10    |
| 23        | Ms. ARA