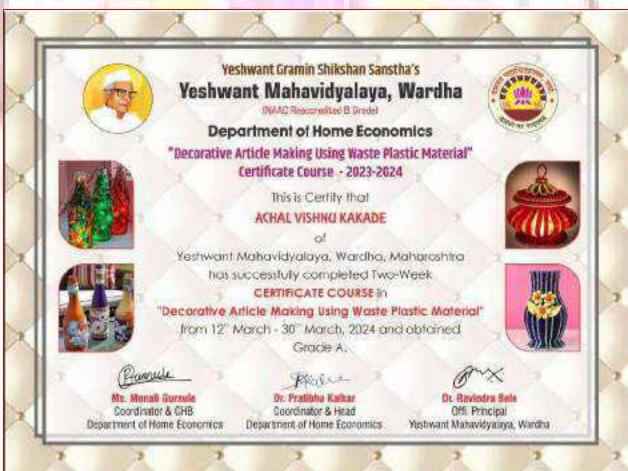

Door Toran.
- 3) Five different types of Flower Pot.
- 4) Five different types of Zoomar.

Co-ordinator

Dr. P.S. Katkar

**Prof. Monali Gurnule** 

**Principal** 

Dr. Ravindra Bele



# Yeshwant Mahavidyalaya, Wardha

NAAC Reaccredited Grade 'B'

#### Notice -





# Yeshwant Mahavidyalaya, Wardha

NAAC Reaccredited Grade 'B'

#### **Students Attendance-**





NAAC Reaccredited Grade 'B'

#### Photos- Students are introduced with the certificate course-







# Yeshwant Mahavidyalaya, Wardha

NAAC Reaccredited Grade 'B'





While addressing students in the course



# Yeshwant Mahavidyalaya, Wardha

NAAC Reaccredited Grade 'B'

#### While addressing students in the course









# Yeshwant Mahavidyalaya, Wardha

NAAC Reaccredited Grade 'B'

#### **Certificates Distribution: -**







NAAC Reaccredited Grade 'B'

#### **OUTCOME OF THE COURSE -**

- 1) Students got knowledge of preparing article from waste material.
- 2) Students got aware the use product in their daily life.
- 3) Students motivated for self employment.

### REPORT -

Department of Home Economics successfully conducted the certificate course " **Best Out of Waste Material** " in the academic year 2023-2024 . 43 students enrolled for the program , all 43 students successfully completed course . 15 classes (daily 2 hours) engaged to teach how to prepare decorative article from waste material

. Department organized guest lecture for the course .

After completion of the course certificate will be provided to the students by the department. This certificate course organized under the able guidance of pr