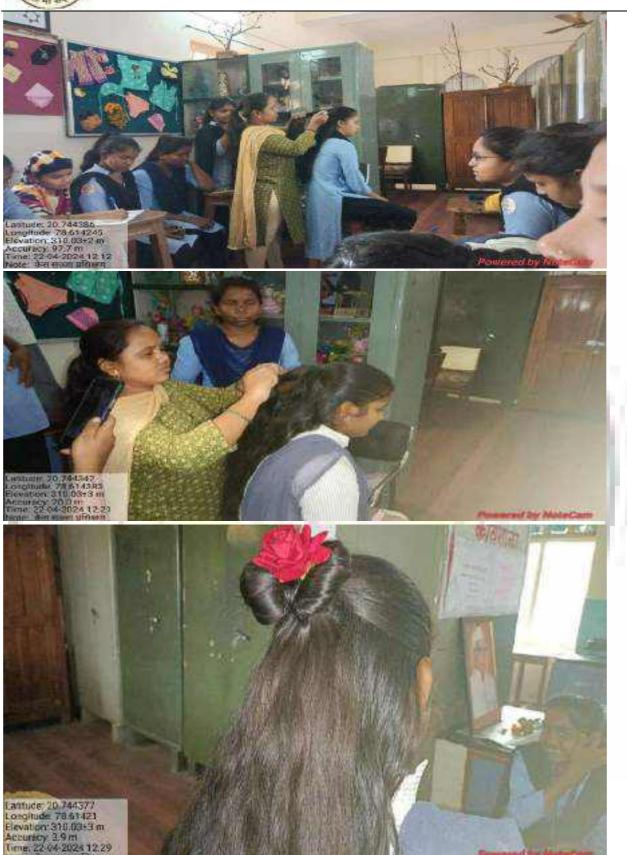

|          | Yeshwant Mahavidyalaya, Wardha |                                                           |                                                                              |  |  |  |
|----------|--------------------------------|-----------------------------------------------------------|------------------------------------------------------------------------------|--|--|--|
|          | Internal                       | Qual                                                      | ity Assurance Cell (IQAC)                                                    |  |  |  |
|          |                                | S                                                         | ession:2023-24                                                               |  |  |  |
|          | Name                           | of De                                                     | partment: Home Science                                                       |  |  |  |
|          |                                | C                                                         | ourse outcome                                                                |  |  |  |
| Semester | Name of subject                | Unit                                                      | Course Outcome                                                               |  |  |  |
| I        | Ecology and Environment        | I                                                         | Understand in detail the components and types of Ecosystem .                 |  |  |  |
|          | I                              |                                                           | Understand how various ecosystem works                                       |  |  |  |
|          |                                |                                                           | Know about the law of transfer of food via food chain                        |  |  |  |
|          |                                |                                                           | Understand the process of flow of energy through various ecological pyramids |  |  |  |
|          | II                             | Know the elements of environment and its importance.      |                                                                              |  |  |  |
|          |                                | Understand the importance and composition of Biosphere,   |                                                                              |  |  |  |
|          |                                |                                                           | Gain the knowledge of significanance of Biogeochemical cycles                |  |  |  |
|          |                                | Know the importance of Nitrogen, water, oxygen cycle      |                                                                              |  |  |  |
|          |                                | III                                                       | Study of renewable & Non- Renewable resource                                 |  |  |  |
|          |                                |                                                           | Incalcuation of habits of Afforestation                                      |  |  |  |
|          |                                |                                                           | Know the importance of water management and water Harvesting                 |  |  |  |
|          |                                | Learn significance of the National park                   |                                                                              |  |  |  |
|          | IV                             | Creating awareness about the effect of pollution          |                                                                              |  |  |  |
|          |                                | Gain knowledge of Pollution control through various laws. |                                                                              |  |  |  |
|          |                                |                                                           | Know green house effects, Ozone depletion and global warming.                |  |  |  |
|          |                                |                                                           | Learn the Toxic effects of heavy metals – lead. Chromium                     |  |  |  |
|          |                                | T                                                         | To make the students aware of science of Human-<br>Development.              |  |  |  |
| I        | Fandalmenta<br>ls of Human     | I                                                         | To make students aware of methods of studying human behavior.                |  |  |  |
| •        | Development 1                  | II                                                        | To make students aware of Growth & Development.                              |  |  |  |
|          | _                              | 11                                                        | To make students aware of Prentala Development.                              |  |  |  |