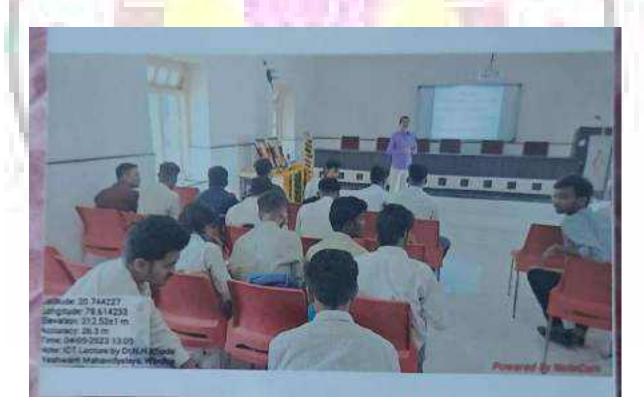

|
| 7  | Name and address of expert /resource person | Dr. N. H. Khode                                                                                         |
| 8  | Outcomes of program                         | Students have learnt to perform basic ICT operations, access digital resources related with subject.    |
| 9  | Photo with caption                          | Attach separate page                                                                                    |
| 10 | 700                                         |                                                                                                         |

Date: 04/05/2024

Signature of coordinator





NAAC Reaccredited Grade 'B'





# Yeshwant Mahavidyalaya, Wardha NAAC Reaccredited Grade 'B'

# **RESULT** 2023-24





## NAAC Reaccredited Grade 'B'

#### YESHWANT MAHAVIDYALAYA WARDHA

DEPARTMENT OF SOCIOLOGY

SUMMER- 2024

#### ANNUAL RESULT

#### M.A II SEMESTER (SUMMER - 2024) CBCS (NEP) NEW PATTERN

| Paper         | Enroll | Appeared | Pass | Fall | Percent | Teacher Name         |
|---------------|--------|----------|------|------|---------|----------------------|
| Paper - 1     | 31     | 30       | 29   | 1    | 93.54%  | Prof. J.R.Sheikh     |
| Paper - II    | 31     | 30       | 29   | ī    | 93,54%  | Prof. Supriya Rathod |
| Paper - III   | 31     | 30       | 29   | 1    | 93.54%  | Prof. Pravin Gawte   |
| Paper - IV    | 31     | 30       | 30   | 0    | 100%    | Prof. J.R.Sheikh     |
| Paper - V