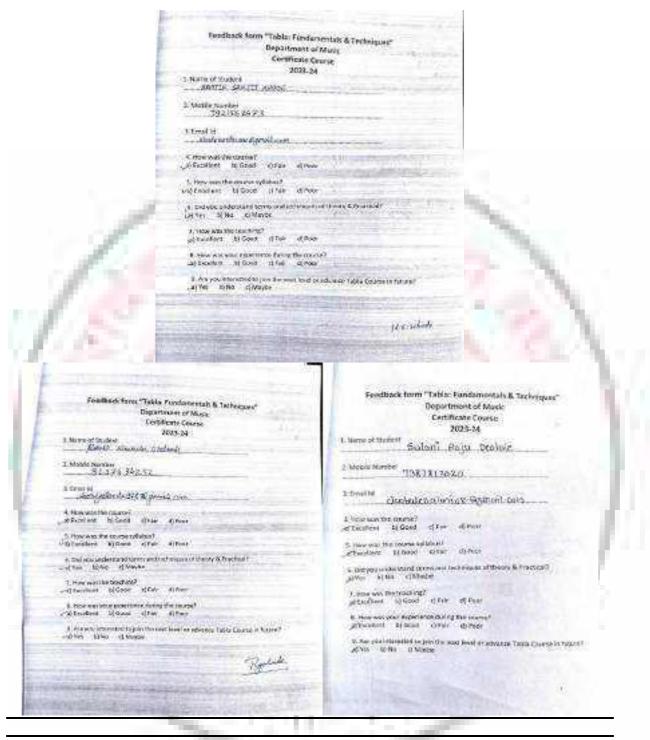

|







NAAC Reaccredited Grade 'B'

## List of Successful completed students 2023-24

| Sr. No. | Student Name                 | Class                     |
|---------|------------------------------|---------------------------|
| 1.      | KIRAN RUPRAO BHOGEKAR        | B.A.6 <sup>th</sup> Sem.  |
| 2.      | CHAITANYA VIDYADHAR KAKATKAR | B.A. 2 <sup>nd</sup> Sem. |
| 3.      | RITA GAJANAN KHODE           | B.A. 2 <sup>nd</sup> Sem. |
| 4.      | GAYATRI PRAVIN BAWANKAR      | B.A. 2 <sup>nd</sup> Sem. |
| 5.      | MADHAV KAILAS NIRMALE        | B.A. 2 <sup>nd</sup> Sem. |
| 6.      | SAMYAK SANDIP NARAYANE       | B.A. 2 <sup>nd</sup> Sem. |
| 7.      | KALASH CHANDRA PRADHAN       | B.A. 2 <sup>nd</sup> Sem. |
| 8.      | PRIYANKA ANIRUDDHA DWIWEDI   | B.A. 2 <sup>nd</sup> Sem. |
| 9.