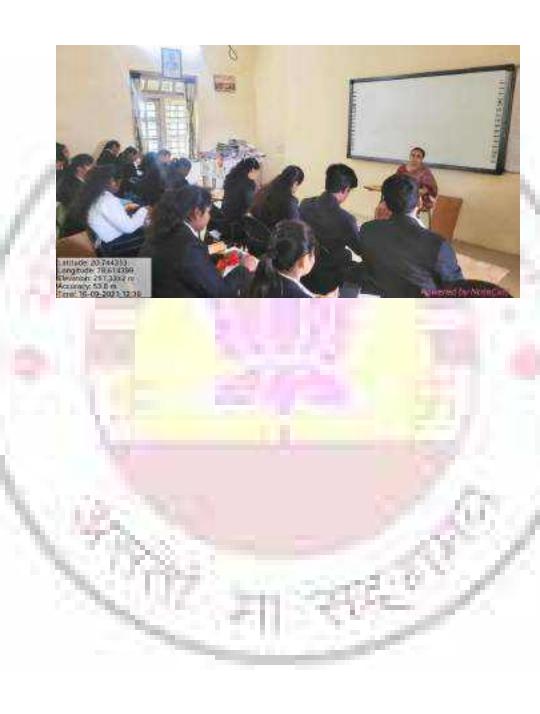

in writing skills and confidence.         |
|   | 10           | Quaita                                                                               | Lipne                                                 |
|   |              | Signature of Teacher                                                                 | Signature of HoD                                      |
|   |              | Note: Attach all the relevant information<br>and give this information in soft copy. |                                                       |
|   | _            |                                                                                      | Head                                                  |

Department of Law methwant Mahavidys Wardha



## Yeshwant Mahavidyalaya NAAC Reaccredited Grade





| 5. No.  | Name of Students