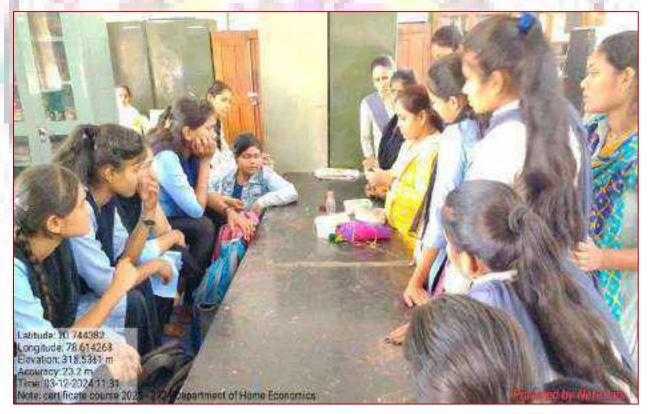

tificate will be given after completion of course signed by the Principal and Co-ordinator.
- Medium
- Marathi, Hindi, English
- Syllabus:-

To make an article by using waste plastic bottles:-

- 1) Five different types of wall Hangings.
- 2) Five different types of Door Toran.
- 3) Five different types of Flower Pot.
- 4) Five different types of Zoomar.

Co-ordinator

Dr. P.S. Katkar

**Prof. Monali Gurnule** 

**Principal** 

Dr. Ravindra Bele



# Yeshwant Mahavidyalaya, Wardha

NAAC Reaccredited Grade 'B'

#### Notice -





# Yeshwant Mahavidyalaya, Wardha

NAAC Reaccredited Grade 'B'

#### **Students Attendance-**





NAAC Reaccredited Grade 'B'

#### Photos- Students are introduced with the certificate course-







# Yeshwant Mahavidyalaya, Wardha

NAAC Reaccredited Grade 'B'





While addressing students in the course



# Yeshwant Mahavidyalaya, Wardha

NAAC Reaccredited Grade 'B'

#### While addressing students in the course









# Yeshwant Mahavidyalaya, Wardha

NAAC Reaccredited Grade 'B'

#### **Certificates Distribution: -**







NAAC Reaccredited Grade 'B'

#### **OUTCOME OF THE COURSE -**

- 1) Students got knowledge of preparing article from waste material.
- 2) Students got aware the use product in their daily life.
- 3) Students motivated for self employment.

### REPORT -

Department of Home Economics successfully conducted the certificate course " **Best Out of Waste Material** " in the academic year 2023-2024 . 43 students enrolled for the program , all 43 students successfully completed course . 15 classes (daily 2 hours) engaged to teach ho