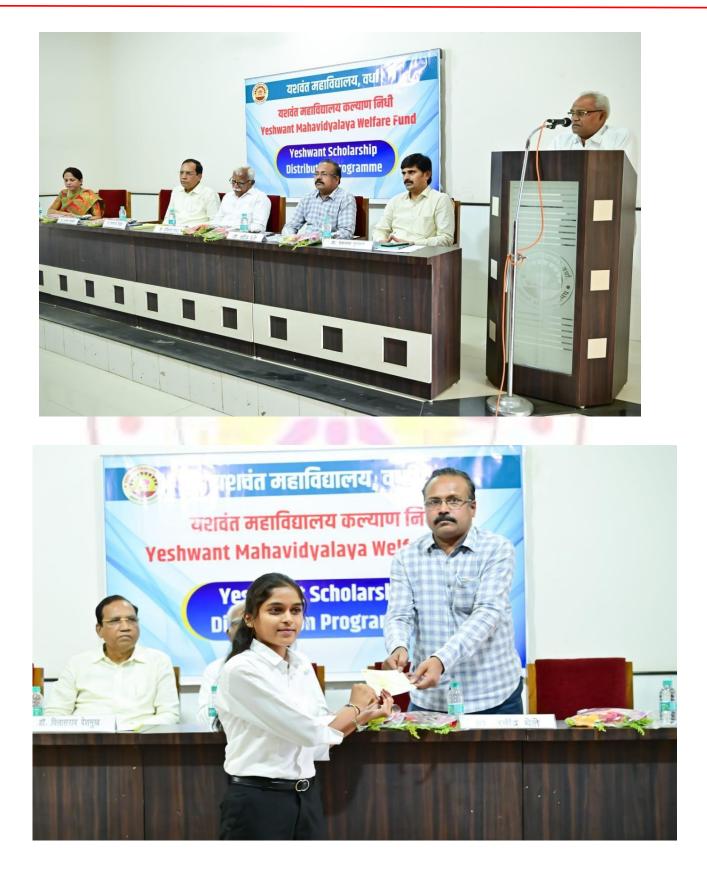

# गुणवंतांना मिळाले यशवंत कल्याण निधीचे बळ : राऊत

#### यणवंत महाविद्यालयात गुणवंतांना शिष्यवृत्तीचे वाटप

वर्धाः अठराविश्व दारिद्रच

असताना, आर्थिक अडचणींना

जाणीव ठेवून, अशा विद्यार्थ्यांना आर्थिक पाठबळ देण्यासाठी

समाजातील प्रत्येक घटकाने

त्यांच्या पाठीमांगे उभे राहण्याची नेतांत आवश्यकता आहे. याच

तोंड देत गरीब विद्यार्थ्यांना शिक्षण तोड ५० गण्ज (नवान) घेणे परवडणारे नसते. त्यामुळे असे विद्यार्थी शिक्षणापासून वचित राह् शकतात. अशा सामाजिक बॉधिलकीच्या भावनेतून यसवंत कल्पाण निधीची संकल्पना अस्तित्वात आली. त्या माध्यमातून वचित राह् शकतात. अशा गरजू विद्यार्थ्यांना शिक्षणाच्या आज अनेक गरजू गुणवते विद्यार्थ्यांना आधिक पाठबळ मुख्य प्रवाहात आणण्याकरिता त्यांना आधिक मदत मिळणे मिळाले, असे मत सतीश राऊत, आवश्यक असते. त्याकरिता प्रत्येकाने सामाजिक बॉधिलकीची उपाध्यक्ष, यशवंत ग्रामीण शिक्षण संस्था, वधां बांनी व्यक्त केले.

यशवंत महाविद्यालय, वर्धा येथे आयोजित 'वशवंत कल्याण निधी' वाटप कार्यक्रमाप्रसंगी ते बोलत होते. याप्रसंगी व्यासपीठावर अध्यक्ष म्हणून डॉ. रवींद्र बेले,

111 प्राचार्य, यशवंत महाविद्यालय, वर्धा, डॉ. विलास देशमुख, समूह संचालक तथा माजी प्राचार्यं, मुरलीधर बेलखोडे, निसर्गसेवा समिती वर्धा, डॉ. आरती चौधरी, समन्वयक अंतर्गत गुणवत्ता शाश्वती कक्ष, प्रा. एकनाथ मुरकुटे समन्वयक