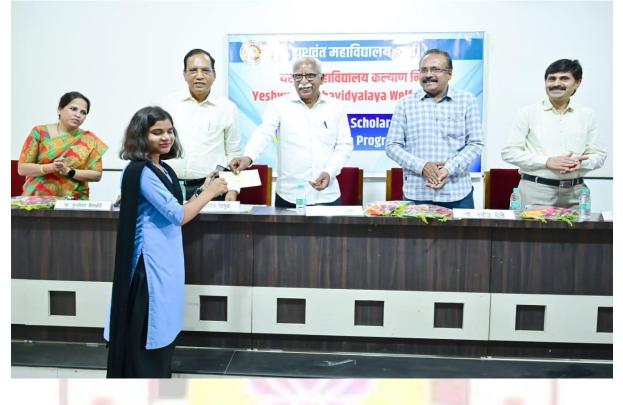

# लॉकमत गरजू गुणवंत विद्यार्थ्यांना मिळाले 'यशवंत कल्याण निधी'चे बळ

शिक्षणाच्या मुख्य प्रवाहात आणण्यासाठी शिष्यवृत्ती प्रदान

लोकमत न्यूज नेटवर्क वर्धा : अठराविश्वे दारिद्व्य असताना, आर्थिक अडचणींना तोंड देत गरज विद्यार्थ्यांना शिक्षण घेणे परवडणारे नसते. त्यामुळे असे विद्यार्थी शिक्षणापासून वंचित राह शकतात. अशा गरजू विद्यार्थ्यांना शिक्षणाच्या मुख्य प्रवाहात आणण्यासाठी आर्थिक मदत मिळणे आवश्यक असते. प्रत्येकाने सामाजिक बांधिलकीची जाणीव ठेवून, अशा विद्यार्थ्यांना आर्थिक पाठबळ देण्यासाठी समाजातील प्रत्येक घटकाने त्यांच्या पाठीमागे उभे राहण्याची गरज आहे. यासाठीच ' यशवंत कल्याण निधी' ची संकल्पना अस्तित्वात आली. त्या माध्यमातून आज अनेक गरजू गुणवंत विद्यार्थ्यांना आर्थिक पाठबळ मिळाले, असे प्रतिपादन यशवंत ग्रामीण शिक्षण संस्थेचे उपाध्यक्ष सतीश राऊत यांनी केले

वर्ध्यातील यशवंत महाविद्यालयात 'यशवंत कल्याण निधी' वाटप कार्यक्रमाप्रसंगी ते बोलत होते. अध्यक्षस्थानी प्राचार्य डॉ. रवींद्र बेले होते. अतिथी म्हणून माजी प्राचार्य डॉ. विलास देशमुख, मुरलीधर बेलखोडे, डॉ. आरती चौधरी, प्रा. एकनाथ मुरकूटे

### दिव्यांग विद्यार्थ्यांनाही दिली शिष्यवृत्ती

यावर्षी यशवंत महाविद्यालयातील एकूण १०० विद्यार्थ्यांना या योजनेचा लाभ मिळाला. त्यापैकी ७० विद्यार्थी हे वरिष्ठ महाविद्यालयातील असून ३० विद्यार्थी हे कनिष्ठ महाविद्यालयातील आहे. विशेष म्हणजे दिव्यांग विद्यार्थ्यांना देखील या योजनेचा लाभ मिळत असतो. त्या अनुषंगाने यावर्षी सात दिव्यांग विद्यार्थ्यांना या निधीचे वाटप करण्यात आले.