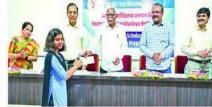

# लॉकमत गरजू गुणवंत विद्यार्थ्यांना मिळाले 'यशवंत कल्याण निधी'चे बळ

शिक्षणाच्या मुख्य प्रवाहात आणण्यासाठी शिष्यवृत्ती प्रदान

लोकमत न्यूज नेटवर्क वर्धा : अठराविश्वे दारिद्व्य असताना, आर्थिक अडचणींना तोंड देत गरज विद्यार्थ्यांना शिक्षण घेणे परवडणारे नसते. त्यामुळे असे विद्यार्थी शिक्षणापासून वंचित राह शकतात. अशा गरजू विद्यार्थ्यांना शिक्षणाच्या मुख्य प्रवाहात आणण्यासाठी आर्थिक मदत मिळणे आवश्यक असते. प्रत्येकाने सामाजिक बांधिलकीची जाणीव ठेवून, अशा विद्यार्थ्यांना आर्थिक पाठबळ देण्यासाठी समाजातील प्रत्येक घटकाने त्यांच्या पाठीमागे उभे राहण्याची गरज आहे. यासाठीच ' यशवंत कल्याण निधी' ची संकल्पना अस्तित्वात आली. त्या माध्यमातून आज अनेक गरजू गुणवंत विद्यार्थ्यांना आर्थिक पाठबळ मिळाले, असे प्रतिपादन यशवंत ग्रामीण शिक्षण संस्थेचे उपाध्यक्ष सतीश राऊत यांनी केले

वर्ध्यातील यशवंत महाविद्यालयात 'यशवंत कल्याण निधी' वाटप कार्यक्रमाप्रसंगी ते बोलत होते. अध्यक्षस्थानी प्राचार्य डॉ. रवींद्र बेले होते. अतिथी म्हणून माजी प्राचार्य डॉ. विलास देशमुख, मुरलीधर बेलखोडे, डॉ. आरती चौधरी, प्रा. एकनाथ मुरकूटे

### दिव्यांग विद्यार्थ्यांनाही दिली शिष्यवृत्ती

यावर्षी यशवंत महाविद्यालयातील एकूण १०० विद्यार्थ्यांना या योजनेचा लाभ मिळाला. त्यापैकी ७० विद्यार्थी हे वरिष्ठ महाविद्यालयातील असून ३० विद्यार्थी हे कनिष्ठ महाविद्यालयातील आहे. विशेष म्हणजे दिव्यांग विद्यार्थ्यांना देखील या योजनेचा लाभ मिळत असतो. त्या अनुषंगाने यावर्षी सात दिव्यांग विद्यार्थ्यांना या निधीचे वाटप करण्यात आले.