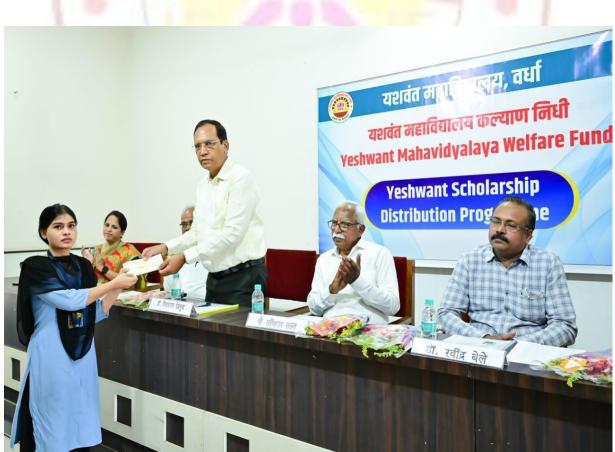

# गुणवंतांना मिळाले यशवंत कल्याण निधीचे बळ : सतीश राऊत

#### देशोन्नती वृत्तसंकलन...

बर्धा 🔳 अठराविश्व दारिद्र्य असताना, आर्थिक अडघणींना तोंड देत, गरीब विद्यार्थ्यांना शिक्षण घेणे परवडणारे नसते. त्यामुळे असे विद्यार्थी शिक्षणापासून वंचित राहू शकतात. अशा गरज् विद्याच्यांना शिक्षणाच्या मुख्य प्रवाहात आणण्याकरिता त्यांना आर्थिक मदत मिळणे आवश्यक असते. त्याकरिता प्रत्येकाने सामाजिक बांधिरुकीची जाणीव ठेवून, अशा विद्यार्थ्यांना आर्थिक पाठबळ देण्यासाठी समाजातील प्रत्येक घटकाने त्यांच्या पाठीमागे उमे राहण्याची नितांत आवश्यकता आहे. याच सामाजिक बांधिलकीच्या मायनेतून 'यशयंत कल्याणा निषीची' संकल्पना अस्तित्वात आली. त्या माध्यमातून आज अनेक गरजू गुणवंत विद्यार्थ्यांना आर्थिक पाठबळ मिळाले, असे मत माननीय सतीशराव राऊत, उपाध्यक्ष, यशवंत ग्रामीण शिक्षण संस्था, वर्धा यांनी व्यक्त केले, यजवंत महाविद्यालय, वर्धा येथे आयोजित 'यशवंत कल्याण निधी' बाटप कार्यक्रमाप्रसंगी ते बोलत होते. याप्रसंगी व्यासपीठावर अध्यक्ष म्हणून डॉ. रवींद्र बेले, प्राचार्य, यशर्यत महाविद्यालय, क्यां, डॉ. विलासराव देशमुख, समूह संचालक तथा माजी प्राचार्य, मा. मुरलीधरजी बेलखोडे, निसर्गसेवा समिती, वर्धा, डॉ. आरती चौधरी, समन्वयक, अंतर्गत मुणवत्ता यशवंत महाविद्यालयात गुणवंतांना शिष्यवृत्तीचे वाटपल

शाश्वती एकनाथ कक्ष. प्रा. मरकटे समन्वयक यशवंत कल्याण निधी समिती हे मान्यवर उपस्थित होते. कार्यक्रमाप्रसंगी पुढे बोलताना माननीय सतीशराव राऊत यांनी विद्यार्थ्यांना गुणवत्तापूर्ण शिक्षण देणे, त्यांचा सर्वांगीण विकास घडवून आणणे हे तर आपले कर्तव्य आहेच, पण त्याचबरोबर आपल्पा संस्थेचे सामाजिक बांचिलकी स्वीकारून विद्यार्थ्यांची आर्बिक अडवण दूर करणे हे देखील परमकर्तव्य आहेत. याचा आमच्या सर्वाच्या मनावर विशिष्ट संस्कार झालेला जाहे. त्या संस्काराची परिणिती म्हणजेव आजवा हा कार्यक्रम आहे, असे उज्ञार त्यांनी याप्रसंगी काढले. डॉ. विलासराव देशमुख योंनी याप्रसंगी आपले विचार व्यक्त करताना, विद्यार्थ्यांचे सर्वांगीण हित लक्षात घेऊन ही अमिनव योजना सन्न २०११-२०१२ पासन केलळ पत्रास हजार रुपयाचा निधी उमारुन सुरू करण्यात