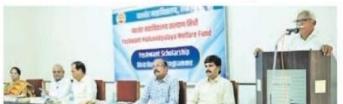

# गुणवंतांना मिळाले यशवंत कल्याण निधीचे बळ : सतीश राऊत

#### देशोन्नती वृत्तसंकलन...

बर्धा 🔳 अठराविश्व दारिद्र्य असताना, आर्थिक अडघणींना तोंड देत, गरीब विद्यार्थ्यांना शिक्षण घेणे परवडणारे नसते. त्यामुळे असे विद्यार्थी शिक्षणापासून वंचित राहू शकतात. अशा गरज् विद्याच्यांना शिक्षणाच्या मुख्य प्रवाहात आणण्याकरिता त्यांना आर्थिक मदत मिळणे आवश्यक असते. त्याकरिता प्रत्येकाने सामाजिक बांधिरुकीची जाणीव ठेवून, अशा विद्यार्थ्यांना आर्थिक पाठबळ देण्यासाठी समाजातील प्रत्येक घटकाने त्यांच्या पाठीमागे उमे राहण्याची नितांत आवश्यकता आहे. याच सामाजिक बांधिलकीच्या मायनेतून 'यशयंत कल्याणा निषीची' संकल्पना अस्तित्वात आली. त्या माध्यमातून आज अनेक गरजू गुणवंत विद्यार्थ्यांना आर्थिक पाठबळ मिळाले, असे मत माननीय सतीशराव राऊत, उपाध्यक्ष, यशवंत ग्रामीण शिक्षण संस्था, वर्धा यांनी व्यक्त केले, यजवंत महाविद्यालय, वर्धा येथे आयोजित 'यशवंत कल्याण निधी' बाटप कार्यक्रमाप्रसंगी ते बोलत होते. याप्रसंगी व्यासपीठावर अध्यक्ष म्हणून डॉ. रवींद्र बेले, प्राचार्य, यशर्यत महाविद्यालय, क्यां, डॉ. विलासराव देशमुख, समूह संचालक तथा माजी प्राचार्य, मा. मुरलीधरजी बेलखोडे, निसर्गसेवा समिती, वर्धा, डॉ. आरती चौधरी, समन्वयक, अंतर्गत मुणवत्ता यशवंत महाविद्यालयात गुणवंतांना शिष्यवृत्तीचे वाटपल

शाश्वती एकनाथ कक्ष. प्रा. मरकटे समन्वयक यशवंत कल्याण निधी समिती हे मान्यवर उपस्थित होते. कार्यक्रमाप्रसंगी पुढे बोलताना माननीय सतीशराव राऊत यांनी विद्यार्थ्यांना गुणवत्तापूर्ण शिक्षण देणे, त्यांचा सर्वांगीण विकास घडवून आणणे हे तर आपले कर्तव्य आहेच, पण त्याचबरोबर आपल्पा संस्थेचे सामाजिक बांचिलकी स्वीकारून विद्यार्थ्यांची आर्बिक अडवण दूर करणे हे देखील परमकर्तव्य आहेत. याचा आमच्या सर्वाच्या मनावर विशिष्ट संस्कार झालेला जाहे. त्या संस्काराची परिणिती म्हणजेव आजवा हा कार्यक्रम आहे, असे उज्ञार त्यांनी याप्रसंगी काढले. डॉ. विलासराव देशमुख योंनी याप्रसंगी आपले विचार व्यक्त करताना, विद्यार्थ्यांचे सर्वांगीण हित लक्षात घेऊन ही अमिनव योजना सन्न २०११-२०१२ पासन केलळ पत्रास हजार रुपयाचा निधी उमारुन सुरू करण्यात