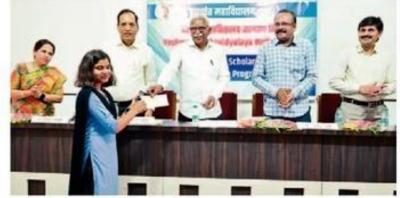

# गुणवंतांना मिळाले यशवंत कल्याण निधीचे बळ : राऊत

#### यणवंत महाविद्यालयात गुणवंतांना शिष्यवृत्तीचे वाटप

वर्धाः अठराविश्व दारिद्रच

असताना, आर्थिक अडचणींना

जाणीव ठेवून, अशा विद्यार्थ्यांना आर्थिक पाठबळ देण्यासाठी

समाजातील प्रत्येक घटकाने

त्यांच्या पाठीमांगे उभे राहण्याची नेतांत आवश्यकता आहे. याच

तोंड देत गरीब विद्यार्थ्यांना शिक्षण तोड ५० गण्ज (नवान) घेणे परवडणारे नसते. त्यामुळे असे विद्यार्थी शिक्षणापासून वचित राह् शकतात. अशा सामाजिक बॉधिलकीच्या भावनेतून यसवंत कल्पाण निधीची संकल्पना अस्तित्वात आली. त्या माध्यमातून वचित राह् शकतात. अशा गरजू विद्यार्थ्यांना शिक्षणाच्या आज अनेक गरजू गुणवते विद्यार्थ्यांना आधिक पाठबळ मुख्य प्रवाहात आणण्याकरिता त्यांना आधिक मदत मिळणे मिळाले, असे मत सतीश राऊत, आवश्यक असते. त्याकरिता प्रत्येकाने सामाजिक बॉधिलकीची उपाध्यक्ष, यशवंत ग्रामीण शिक्षण संस्था, वधां बांनी व्यक्त केले.

यशवंत महाविद्यालय, वर्धा येथे आयोजित 'वशवंत कल्याण निधी' वाटप कार्यक्रमाप्रसंगी ते बोलत होते. याप्रसंगी व्यासपीठावर अध्यक्ष म्हणून डॉ. रवींद्र बेले,

111 प्राचार्य, यशवंत महाविद्यालय, वर्धा, डॉ. विलास देशमुख, समूह संचालक तथा माजी प्राचार्यं, मुरलीधर बेलखोडे, निसर्गसेवा समिती वर्धा, डॉ. आरती चौधरी, समन्वयक अंतर्गत गुणवत्ता शाश्वती कक्ष, प्रा. एकनाथ मुरकुटे समन्वयक

### जिक बांधिलकी जपण्याची गरज साम विद्यार्थ्यांनाच या योजनेचा लाभ मिळत व

बर्धा. ब्युरो. गरजू विद्यार्थ्यांना शिक्षणाच्या मख्य प्रवाहात आणण्यासाठी त्यांना आर्थिक मदत मिळणे आवश्यक असते. त्याकरिता प्रत्येकाने सामाजिक बांधिलकीची जाणीव ठेवून, अशा विद्यार्थ्यांना आर्थिक पाठबळ देण्यासाठी समाजातील प्रत्येक घटकाने त्यांच्या पाठीमागे उभे राहण्याची नितांत आवश्यकता आहे. याच सामाजिक बांधिलकीच्या भावनेतून 'यशवंत कल्याणा निधीची' संकल्पना अस्तित्वात आली. त्या माध्यमातून अनेक गरजू गुणवंत विद्यार्थ्यांना आर्थिक पाठबळ मिळाले. असे प्रतिपादन यशवंत ग्रामीण शिक्षण संस्थेचे उपाध्यक्ष सतीश राऊत यांनी केले.

यशवंत महाविद्यालय, वर्धा येथे आयोजित 'यशवंत कल्याण निधी' वाटप कार्यक्रमाप्रसंगी ते सोमवारी बोलत होते. याप्रसंगी व्यासपीठावर अध्यक्ष म्हणून यशवंत महाविद्यालयाचे प्राचार्य डॉ. रवींद्र बेले, समूह संचालक तथा माजी प्राचार्य

# लॉकमत गरजू गुणवंत विद्यार्थ्यांना मिळाले 'यशवंत कल्याण निधी'चे बळ

शिक्षणाच्या मुख्य प्रवाहात आणण्यासाठी शिष्यवृत्ती प्रदान

लोकमत न्यूज नेटवर्क वर्धा : अठराविश्वे दारिद्व्य असताना, आर्थिक अडचणींना तोंड देत गरज विद्यार्थ्यांना शिक्षण घेणे परवडणारे नसते. त्यामुळे असे विद्यार्थी शिक्षणापासून वंचित राह शकतात. अशा गरजू विद्यार्थ्यांना शिक्षणाच्या मुख्य प्रवाहात आणण्यासाठी आर्थिक मदत मिळणे आवश्यक असते. प्रत्येकाने सामाजिक बांधिलकीची जाणीव ठेवून, अशा विद्यार्थ्यांना आर्थिक पाठबळ देण्यासाठी समाजातील प्रत्येक घटकाने त्यांच्या पाठीमागे उभे राहण्याची गरज आहे. यासाठीच ' यशवंत कल्याण निधी' ची संकल्पना अस्तित्वात आली. त्या माध्यमातून आज अनेक गरजू गुणवंत विद्यार्थ्यांना आर्थिक पाठबळ मिळाले, असे प्रतिपादन यशवंत ग्रामीण शिक्षण संस्थेचे उपाध्यक्ष सतीश राऊत यांनी केले

वर्ध्यातील यशवंत महाविद्यालयात 'यशवंत कल्याण निधी' वाटप कार्यक्रमाप्रसंगी ते बोलत होते. अध्यक्षस्थानी प्राचार्य डॉ. रवींद्र बेले होते. अतिथी म्हणून माजी प्राचार्य डॉ. विलास देशमुख, मुरलीधर बेलखोडे, डॉ. आरती चौधरी, प्रा. एकनाथ मुरकूटे