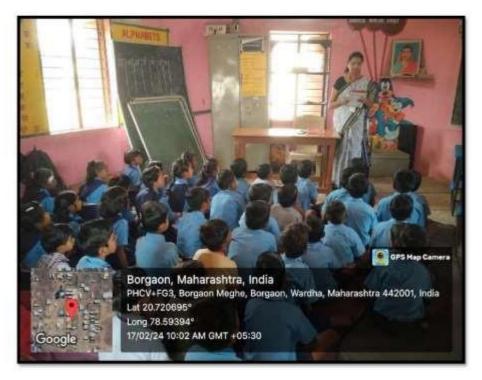

| Place of Activity                           | Z.P. Primary School, Borgaon<br>Meghe Tekadi, Wardha                                 |
| 7 | Name and address of expert /resource person |                                                                                      |
| 8 | Outcomes of program                         | Provided a platform for children to<br>learn English with the help of<br>activities. |
| 9 | Photo with caption                          | Attached                                                                             |

## Yeshwant Mahavidyalaya, Wardha



# Yeshwant Mahavidyalaya, Wardha





# Yeshwant Mahavidyalaya, Wardha

NAAC Reaccredited Grade 'B'

## Yeshwant Mahavidyalaya, Wardha Department of English Extension and outreach Programme

Session 2023-24