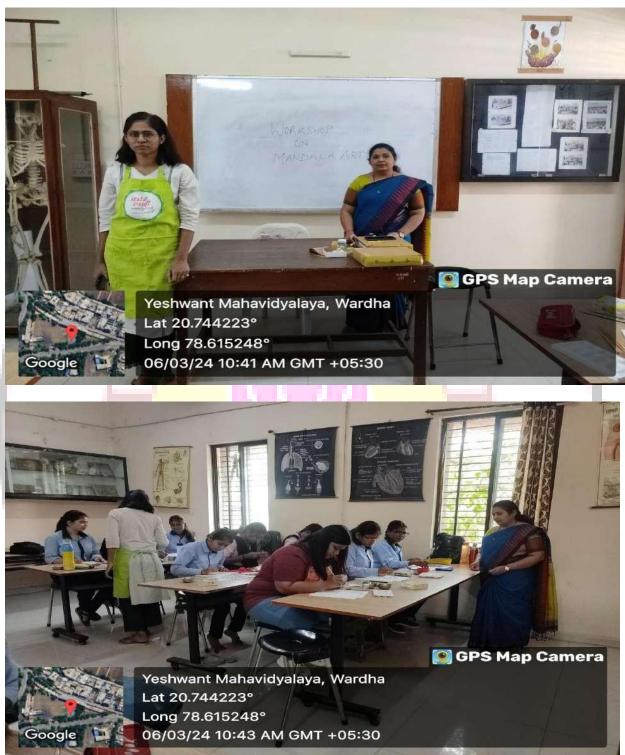

#### **ACTIVITY ORGANIZED REPORT**

(Academic Year: 2023-2024)

| Name of activity organized            | WORKSHOP                                                  |
|---------------------------------------|-----------------------------------------------------------|
| Title of the activity                 | HANDMADE RAKHI                                            |
|                                       |                                                           |
| Date of activity organized            | 07 & 08August 2023                                        |
| 40.1                                  | HIMELES                                                   |
| Name of the coordinator of activity   | Dr. Archana A. Dupare                                     |
| Place of the activity                 | Yeshwant Mahavidyalaya, Wardha                            |
| No .of participant(student+staff)     | 35                                                        |
| Name of the sponsored organization    | College                                                   |
| Name and designation of the           | Mrs. Dhote                                                |
| expert/resource person                |                                                           |
| Objective of the activity             | To enhance creativity of student.                         |
|                                       | To develop self-employability among rural students.       |
|                                       | To promote Entrepreneurskill among students.              |
| Outcome of the activity(Feedback      | Students learnt about the basic skill of Entrepreneurship |
| analysis of participant)              | Students were motivated for business.                     |
| Geotagged photo and News              | Attached                                                  |
|                                       |                                                           |
| Signature sheet of staff and students | Attached                                                  |