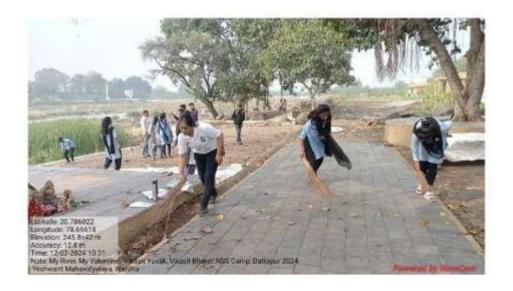

r>2. Creating awareness about<br>cleanliness of rivers          |  |
| Outcome of the activity           | The students were informed about the changes of rivers.     Created public awareness about cleanliness of rivers. |  |
| Photo                             | Attached                                                                                                          |  |
| No. of participation Students     | 51                                                                                                                |  |
|                                   |                                                                                                                   |  |

co-ordinator Signature



# Yeshwant Mahavidyalaya, Wardha







# Yeshwant Mahavidyalaya, Wardha





## Yeshwant Mahavidyalaya, Wardha



# Yeshwant Mahavidyalaya, Wardha

| sonu dogle             | an struct (B) exercised