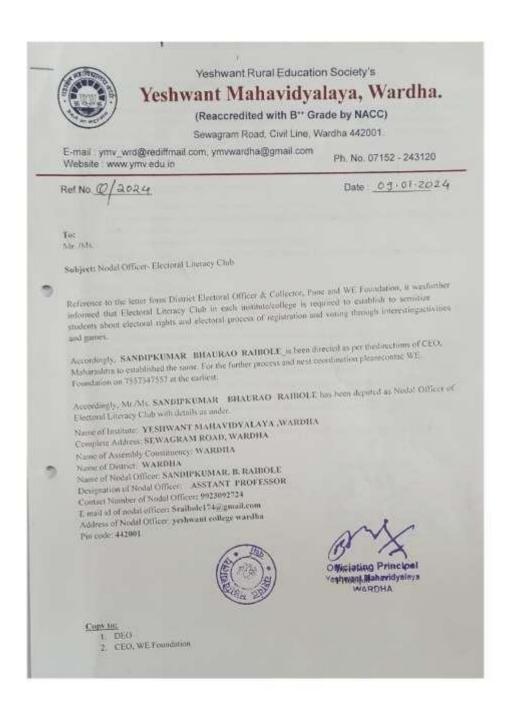

|

# Yeshwant Mahavidyalaya, Wardha



## Yeshwant Mahavidyalaya, Wardha

NAAC Reaccredited Grade 'B'

## RESPONSIBILITY OF NODAL OFFICER

Nodal Officer is required to propagate with all conceivable efforts to execute the aims and objects of the Electoral Lateracy Club and is required to make himself abreast with all the notifications issued by the competent authorities (CEO, Maharashira, NSS Department, SPPU, Worship Earth Foundation) in the matter and take immediate action with proper record and report to the undersigned and the competent authority for the same. They will also act as Menters.

Below are the focus points:

- Promoting and supervising Club enrolment,
- Formation of the Executive Committee of ELC on WE App
- Coordinating between the District Election Officer and WE Foundation for the ELC for exchange of resour