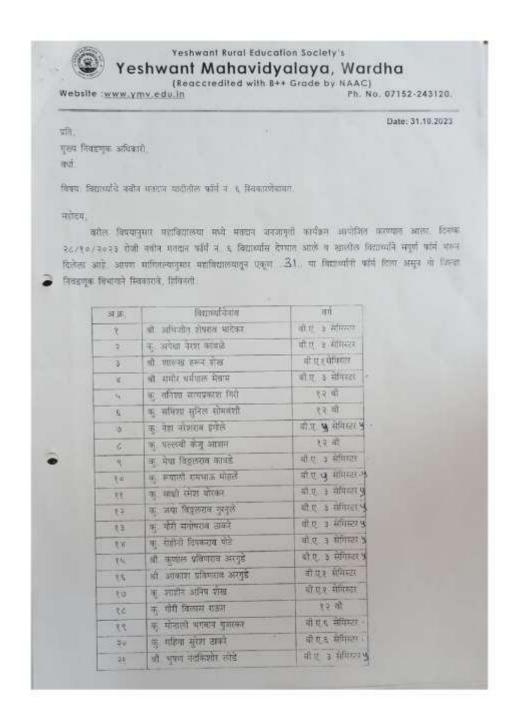

| Attached                                                                       |
| No. of participation Students      | 50                                                                             |

co-ordinator Signature



# Yeshwant Mahavidyalaya, Wardha

NAAC Reaccredited Grade 'B'

दिनांक २८/१०/२०२३ रोजी मतदान जनजागृती अभियान निमित्य प्रमुख पाहुणे नायब तहसिलदार श्री. मसराम साहेब यांच्या उपस्थित नव मतदार नोंदणी चा कार्यक्रम घेण्यात आला. यांबेळी श्री. डुकरे सर, श्रीमती. टिकस मॅडम, आणि महाविद्यालयाचे प्रभारी प्राचार्य डॉ. रविंद्र बेले यांच्या अध्यक्षतेखाली हा कार्यक्रम पार पाडला,



मा. डॉ. रविंद्र बेले अध्यक्षीय मनोगत व्यक्त करतांना , डावीकडून प्रा.एकनाथ मुरकुटे. मा. मसराम सहेब मंचावर उपस्थित.



नव मतदार नोंदणी फॉर्म वितरण करतांना.

## Yeshwant Mahavidyalaya, Wardha



# Yeshwant Mahavidyalaya, Wardha



# Yeshwant Mahavidyalaya, Wardha



# Yeshwant Mahavidyalaya, Wardha

| N           | Yeshwant Mahavidyalaya, V<br>Session 2023- 2024 |                |
|-------------|-------------------------------------------------|----------------|
| Name at 1   |                                                 | wire scheme    |
|             | CONTRACTOR A COOK                               |                |
| Pate of Act | 28 / 10 / 20                                    | 22             |
| Sc. No.     | List of Students                                |                |
| 30,00       | Name of Students                                | Signature      |
| 0           | Achal Rajendra kande                            | Akande         |
| 2)          | Amila Namalk