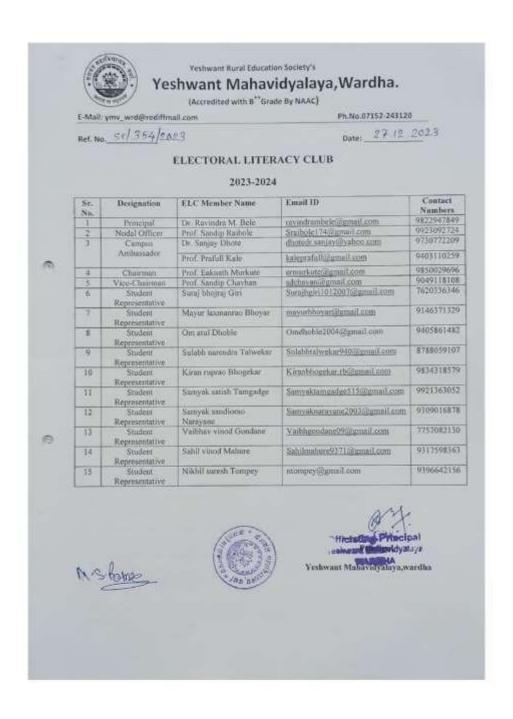

ardha.
- This MOU shall be valid for the college year 2023-24, commencing on 1st September 2023.

### Breach of this MOU

In the event of any breach of the terms of this MOU, which is capable of rectification, by (Party DEO office and WEF) either party hereto, other party shall be entitled to call upon the party to rectify such breach within one month from the date of notice, failing which the breach shall be deemed to be a material breach, and shall entitle such other party to rescind this MOU for material breach.

#### For District Election Office, Wardha

Name: Mr. Anii Gavit

3 | Memorandum of Understanding Between District Election Office, Wardha, Worship Earth Foundation, Pune and Vashwent Mahavidyalaya, Wardha

# Yeshwant Mahavidyalaya, Wardha



### Yeshwant Mahavidyalaya, Wardha



# Yeshwant Mahavidyalaya, Wardha

**NAAC Reaccredited Grade 'B'** 

### Yeshwant Mahavidyalaya, Wardha Activity Organised Report Session 2023-2024

| Title of the activity              | Voter Awareness                                                                |
|------------------------------------|--------------------------------------------------------------------------------|
| Date of activity organized         | 28.10.2023                                                                     |
| Name of the co-ordinator activity  | Prof. S.B. Raibole<br>Prof. P.V. Kale<br>Dr. Archana Dupare                    |
| Place of the activity              | Conference Room                                                                |
| Name of the guest /<br>Chairperson | Shri. Masra