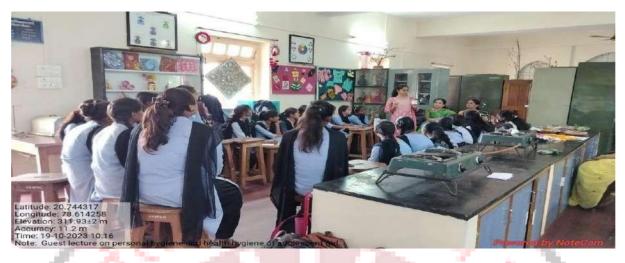

#### **ACTIVITY ORGANIZED REPORT**

(Academic Year: 2023-24)

| Name of activity organize             | "BREAST FEEDING WEEK"                                                                                                                                                                                                                                                                     |
|---------------------------------------|-------------------------------------------------------------------------------------------------------------------------------------------------------------------------------------------------------------------------------------------------------------------------------------------|
| Title of the activity                 | Step up for Breast Feeding Educate & Support                                                                                                                                                                                                                                              |
| Date of activity organized            | on 04th August 2023                                                                                                                                                                                                                                                                       |
| Name of the coordinator of activity   | Dr. S. R. Vishwakarma                                                                                                                                                                                                                                                                     |
| Place of the activity                 | YeshwantMahavidayalaya, Wardha                                                                                                                                                                                                                                                            |
| No .of Client (students +staff)       | 75                                                                                                                                                                                                                                                                                        |
| Name of the sponsored organization    | Department of Home- Science (Human-Development)                                                                                                                                                                                                                                           |
| Name and designation of the           | Dr. S. R. Vishwakarma                                                                                                                                                                                                                                                                     |
| expert/resource person                | A TA                                                                                                                                                                                                                                                                                      |
| Objective of the activity             | Objective of the workshop - To support mothers through peer groups to promote, establish, and carry on breastfeeding by informing families of the benefits of Peer Counseling. To educate and train health care practitioners to provide support to mothers and babies in effective ways. |
| Outcome of the activity(Feedback      | Promoted to the protection,promotion & support of                                                                                                                                                                                                                                         |
| analysis of participant)              | breastfeeding worldwide Infants who do not receive breast                                                                                                                                                                                                                                 |
| N. Control                            | milk are likely to experience poorer                                                                                                                                                                                                                                                      |
| 1                                     | health outcomes than breastfed infants; mothers who do                                                                                                                                                                                                                                    |
| 1 /                                   | not breastfeed increase their own                                                                                                                                                                                                                                                         |
| Geo tagged photo and New              | Attached                                                                                                                                                                                                                                                                                  |
| Signature sheet of staff and students | List inattached                                                                                                                                                                                                                                                                           |