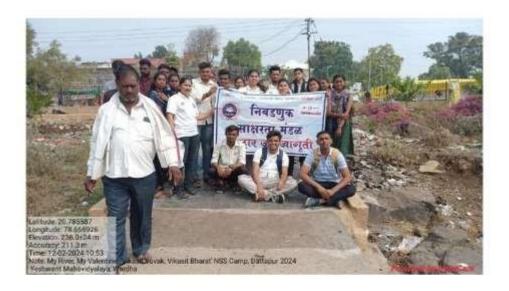

ng students about<br>changes in rivers<br>2. Creating awareness about<br>cleanliness of rivers          |  |
| Outcome of the activity           | The students were informed about the changes of rivers.     Created public awareness about cleanliness of rivers. |  |
| Photo                             | Attached                                                                                                          |  |
| No. of participation Students     | 51                                                                                                                |  |
|                                   |                                                                                                                   |  |

co-ordinator Signature



# Yeshwant Mahavidyalaya, Wardha







# Yeshwant Mahavidyalaya, Wardha





## Yeshwant Mahavidyalaya, Wardha



# Yeshwant Mahavidyalaya, Wardha

| sonu dogle             | an struct (B) exercised