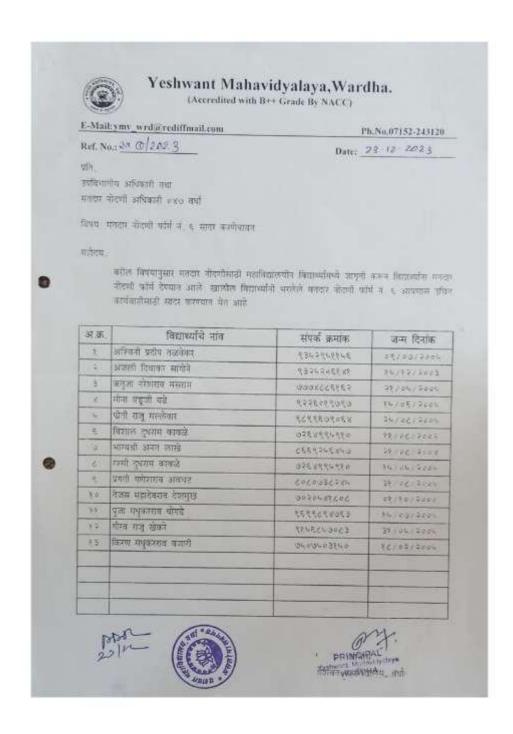

|
| No. of participation Students      | 50                                                                             |

co-ordinator Signature



# Yeshwant Mahavidyalaya, Wardha

NAAC Reaccredited Grade 'B'

दिनांक २८/१०/२०२३ रोजी मतदान जनजागृती अभियान निमित्य प्रमुख पाहुणे नायब तहसिलदार श्री. मसराम साहेब यांच्या उपस्थित नव मतदार नोंदणी चा कार्यक्रम घेण्यात आला. यांबेळी श्री. डुकरे सर, श्रीमती. टिकस मॅडम, आणि महाविद्यालयाचे प्रभारी प्राचार्य डॉ. रविंद्र बेले यांच्या अध्यक्षतेखाली हा कार्यक्रम पार पाडला,



मा. डॉ. रविंद्र बेले अध्यक्षीय मनोगत व्यक्त करतांना , डावीकडून प्रा.एकनाथ मुरकुटे. मा. मसराम सहेब मंचावर उपस्थित.



नव मतदार नोंदणी फॉर्म वितरण करतांना.

## Yeshwant Mahavidyalaya, Wardha



# Yeshwant Mahavidyalaya, Wardha



# Yeshwant Mahavidyalaya, Wardha



# Yeshwant Mahavidyalaya, Wardha

| N           | Yeshwant Mahavidyalaya, V<br>Session 2023- 2024 |                |
|-------------|-------------------------------------------------|----------------|
| Name at 1   |                                                 | wire scheme    |
|             | CONTRACTOR A COOK                               |                |
| Pate of Act | 28 / 10 / 20                                    | 22             |
| Sc. No.     | List of Students                                |                |
| 30,00       | Name of Students                                | Signature      |
| 0           | Achal Rajendra kande                            | Akande         |
| 2)          | Amila Namalkani Killekar                        | Amily killeker |
| 3)          | A