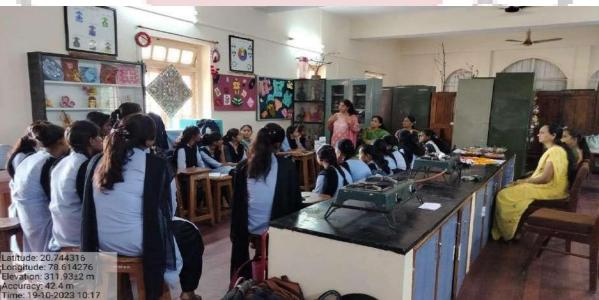

#### **ACTIVITY ORGANIZED REPORT**

(Academic Year: 2023-24)

| Name of activity organize             | "BREAST FEEDING WEEK"                                                                                                                                                                                                                                                                     |
|---------------------------------------|-------------------------------------------------------------------------------------------------------------------------------------------------------------------------------------------------------------------------------------------------------------------------------------------|
| Title of the activity                 | Step up for Breast Feeding Educate & Support                                                                                                                                                                                                                                              |
| Date of activity organized            | on 04th August 2023                                                                                                                                                                                                                                                                       |
| Name of the coordinator of activity   | Dr. S. R. Vishwakarma                                                                                                                                                                                                                                                                     |
| Place of the activity                 | YeshwantMahavidayalaya, Wardha                                                                                                                                                                                                                                                            |
| No .of Client (students +staff)       | 75                                                                                                                                                                                                                                                                                        |
| Name of the sponsored organization    | Department of Home- Science (Human-Development)                                                                                                                                                                                                                                           |
| Name and designation of the           | Dr. S. R. Vishwakarma                                                                                                                                                                                                                                                                     |
| expert/resource person                | A TA                                                                                                                                                                                                                                                                                      |
| Objective of the activity             | Objective of the workshop - To support mothers through peer groups to promote, establish, and carry on breastfeeding by informing families of the benefits of Peer Counseling. To educate and train health care practitioners to provide support to mothers and babies in effective ways. |
| Outcome of the activity(Feedback      | Promoted to the protection,promotion & support of                                                                                                                                                                                                                                         |
| analysis of participant)              | breastfeeding worldwide Infants who do not receive breast                                                                                                                                                                                                                                 |
| N. Control                            | milk are likely to experience poorer                                                                                                                                                                                                                                                      |
| 1                                     | health outcomes than breastfed infants; mothers who do                                                                                                                                                                                                                                    |
| 1 /                                   | not breastfeed increase their own                                                                                                                                                                                                                                                         |
| Geo tagged photo and New              | Attached                                                                                                                                                                                                                                                                                  |
| Signature sheet of staff and students | List inattached                                                                                                                                                                                                                                                                           |