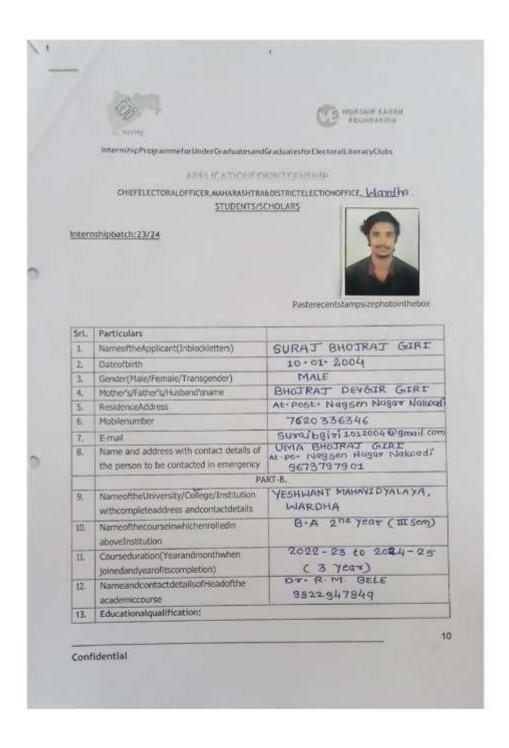

NAAC Reaccredited Grade 'B'

### CRITERION VI GOVERNANCE, LEADERSHIP AND MANAGEMENT

Conferences, Seminars, Workshops on quality conducted during the year 2023-24

NAAC Reaccredited Grade 'B'