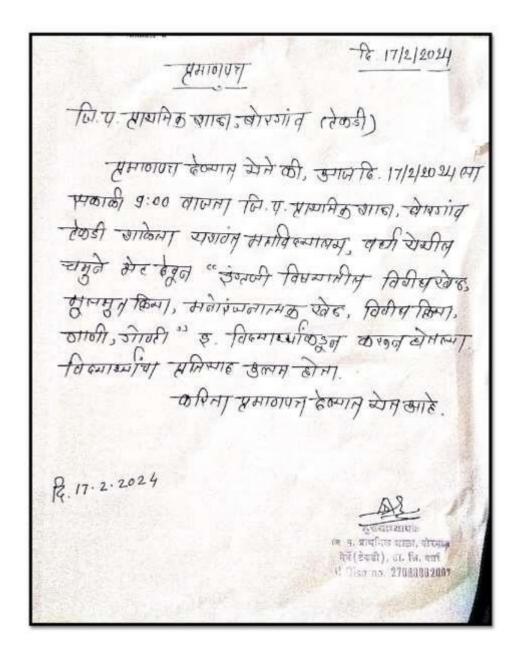

|
| 5 | No. of students participated                | 50                                                                                   |
| 6 | Place of Activity                           | Z.P. Primary School, Borgaon<br>Meghe Tekadi, Wardha                                 |
| 7 | Name and address of expert /resource person |                                                                                      |
| 8 | Outcomes of program                         | Provided a platform for children to<br>learn English with the help of<br>activities. |
| 9 | Photo with caption                          | Attached                                                                             |

## Yeshwant Mahavidyalaya, Wardha



# Yeshwant Mahavidyalaya, Wardha





# Yeshwant Mahavidyalaya, Wardha

NAAC Reaccredited Grade 'B'

## Yeshwant Mahavidyalaya, Wardha Department of English Extension and outreach Programme

Session 2023-24