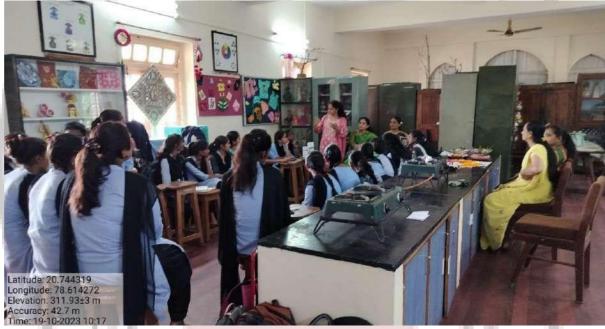

#### **ACTIVITY ORGANIZED REPORT**

(Academic Year: 2023-24)

| Name of activity organize             | "BREAST FEEDING WEEK"                                                                                                                                                                                                                                                                     |
|---------------------------------------|-------------------------------------------------------------------------------------------------------------------------------------------------------------------------------------------------------------------------------------------------------------------------------------------|
| Title of the activity                 | Step up for Breast Feeding Educate & Support                                                                                                                                                                                                                                              |
| Date of activity organized            | on 04th August 2023                                                                                                                                                                                                                                                                       |
| Name of the coordinator of activity   | Dr. S. R. Vishwakarma                                                                                                                                                                                                                                                                     |
| Place of the activity                 | YeshwantMahavidayalaya, Wardha                                                                                                                                                                                                                                                            |
| No .of Client (students +staff)       | 75                                                                                                                                                                                                                                                                                        |
| Name of the sponsored organization    | Department of Home- Science (Human-Development)                                                                                                                                                                                                                                           |
| Name and designation of the           | Dr. S. R. Vishwakarma                                                                                                                                                                                                                                                                     |
| expert/resource person                | A TA                                                                                                                                                                                                                                                                                      |
| Objective of the activity             | Objective of the workshop - To support mothers through peer groups to promote, establish, and carry on breastfeeding by informing families of the benefits of Peer Counseling. To educate and train health care practitioners to provide support to mothers and babies in effective ways. |
| Outcome of the activity(Feedback      | Promoted to the protection,promotion & support of                                                                                                                                                                                                                                         |
| analysis of participant)              | breastfeeding worldwide Infants who do not receive breast                                                                                                                                                                                                                                 |
| N. Control                            | milk are likely to experience poorer                                                                                                                                                                                                                                                      |
| 1                                     | health outcomes than breastfed infants; mothers who do                                                                                                                                                                                                                                    |
| 1 /                                   | not breastfeed increase their own                                                                                                                                                                                                                                                         |
| Geo tagged photo and New              | Attached                                                                                                                                                                                                                                                                                  |
| Signature sheet of staff and students | List inattached                                                                                                                                                                                                                                                                           |