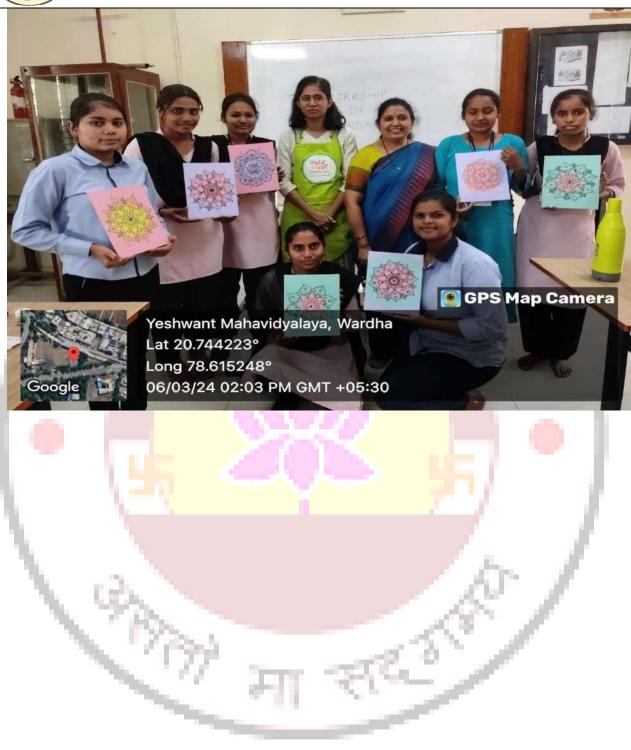

#### **ACTIVITY ORGANIZED REPORT**

(Academic Year: 2023-2024)

| Name of activity organized            | WORKSHOP                                                  |
|---------------------------------------|-----------------------------------------------------------|
| Title of the activity                 | HANDMADE RAKHI                                            |
|                                       |                                                           |
| Date of activity organized            | 07 & 08August 2023                                        |
| 40.1                                  | HIMELES                                                   |
| Name of the coordinator of activity   | Dr. Archana A. Dupare                                     |
| Place of the activity                 | Yeshwant Mahavidyalaya, Wardha                            |
| No .of participant(student+staff)     | 35                                                        |
| Name of the sponsored organization    | College                                                   |
| Name and designation of the           | Mrs. Dhote                                                |
| expert/resource person                |                                                           |
| Objective of the activity             | To enhance creativity of student.                         |
|                                       | To develop self-employability among rural students.       |
|                                       | To promote Entrepreneurskill among students.              |
| Outcome of the activity(Feedback      | Students learnt about the basic skill of Entrepreneurship |
| analysis of participant)              | Students were motivated for business.                     |
| Geotagged photo and News              | Attached                                                  |
|                                       |                                                           |
| Signature sheet of staff and students | Attached                                                  |

Dr. ARCHANA DUPARE **Signature of Coordinator** 