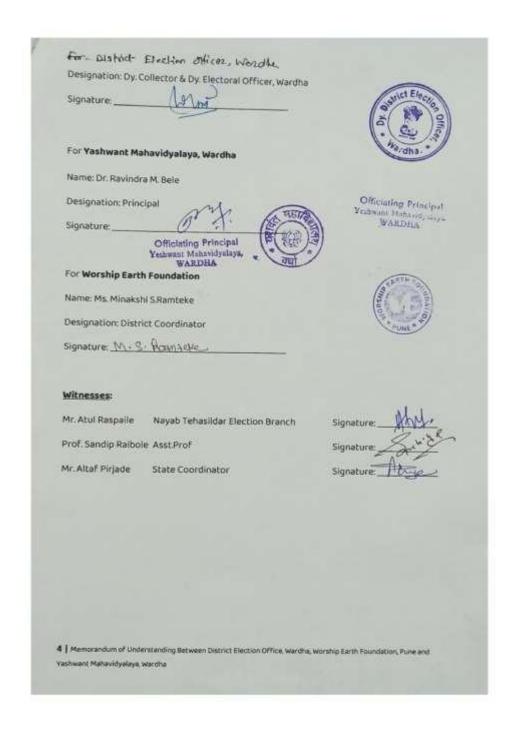

collected consolidated data to DEO, Wardha.
- This MOU shall be valid for the college year 2023-24, commencing on 1st September 2023.

### Breach of this MOU

In the event of any breach of the terms of this MOU, which is capable of rectification, by (Party DEO office and WEF) either party hereto, other party shall be entitled to call upon the party to rectify such breach within one month from the date of notice, failing which the breach shall be deemed to be a material breach, and shall entitle such other party to rescind this MOU for material breach.

#### For District Election Office, Wardha

Name: Mr. Anii Gavit

3 | Memorandum of Understanding Between District Election Office, Wardha, Worship Earth Foundation, Pune and Vashwent Mahavidyalaya, Wardha

# Yeshwant Mahavidyalaya, Wardha



### Yeshwant Mahavidyalaya, Wardha



# Yeshwant Mahavidyalaya, Wardha

**NAAC Reaccredited Grade 'B'** 

### Yeshwant Mahavidyalaya, Wardha Activity Organised Report Session 2023-2024

| Title of the activity              | Voter Awareness                                                                |
|------------------------------------|--------------------------------------------------------------------------------|
| Date of activity organized         | 28.10.2023                                                                     |
| Name of the co-ordinator activity  | Prof. S.B. Raibole<br>Prof. P.V. Kale<br>Dr. Archana Dupare                    |
| Place of the activity              | Conference Room                                                                |
| Name of th