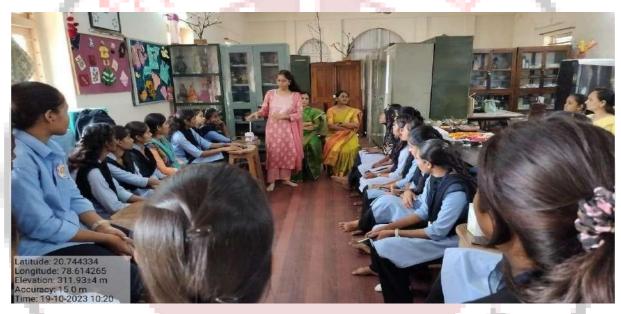

#### **ACTIVITY ORGANIZED REPORT**

(Academic Year: 2023-24)

| Name of activity organize             | "BREAST FEEDING WEEK"                                                                                                                                                                                                                                                                     |
|---------------------------------------|-------------------------------------------------------------------------------------------------------------------------------------------------------------------------------------------------------------------------------------------------------------------------------------------|
| Title of the activity                 | Step up for Breast Feeding Educate & Support                                                                                                                                                                                                                                              |
| Date of activity organized            | on 04th August 2023                                                                                                                                                                                                                                                                       |
| Name of the coordinator of activity   | Dr. S. R. Vishwakarma                                                                                                                                                                                                                                                                     |
| Place of the activity                 | YeshwantMahavidayalaya, Wardha                                                                                                                                                                                                                                                            |
| No .of Client (students +staff)       | 75                                                                                                                                                                                                                                                                                        |
| Name of the sponsored organization    | Department of Home- Science (Human-Development)                                                                                                                                                                                                                                           |
| Name and designation of the           | Dr. S. R. Vishwakarma                                                                                                                                                                                                                                                                     |
| expert/resource person                | A TA                                                                                                                                                                                                                                                                                      |
| Objective of the activity             | Objective of the workshop - To support mothers through peer groups to promote, establish, and carry on breastfeeding by informing families of the benefits of Peer Counseling. To educate and train health care practitioners to provide support to mothers and babies in effective ways. |
| Outcome of the activity(Feedback      | Promoted to the protection,promotion & support of                                                                                                                                                                                                                                         |
| analysis of participant)              | breastfeeding worldwide Infants who do not receive breast                                                                                                                                                                                                                                 |
| N. Control                            | milk are likely to experience poorer                                                                                                                                                                                                                                                      |
| 1                                     | health outcomes than breastfed infants; mothers who do                                                                                                                                                                                                                                    |
| 1 /                                   | not breastfeed increase their own                                                                                                                                                                                                                                                         |
| Geo tagged photo and New              | Attached                                                                                                                                                                                                                                                                                  |
| Signature sheet of staff and students | List inattached                                                                                                                                                                                                                                                                           |