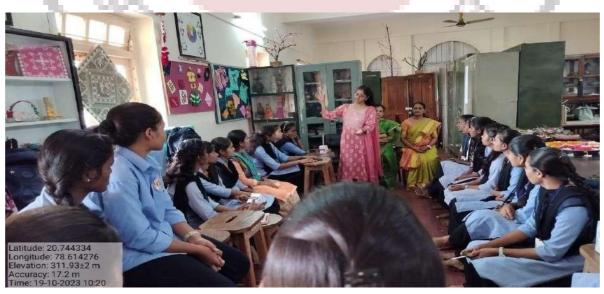

#### **ACTIVITY ORGANIZED REPORT**

(Academic Year: 2023-24)

| Name of activity organize             | "BREAST FEEDING WEEK"                                                                                                                                                                                                                                                                     |
|---------------------------------------|-------------------------------------------------------------------------------------------------------------------------------------------------------------------------------------------------------------------------------------------------------------------------------------------|
| Title of the activity                 | Step up for Breast Feeding Educate & Support                                                                                                                                                                                                                                              |
| Date of activity organized            | on 04th August 2023                                                                                                                                                                                                                                                                       |
| Name of the coordinator of activity   | Dr. S. R. Vishwakarma                                                                                                                                                                                                                                                                     |
| Place of the activity                 | YeshwantMahavidayalaya, Wardha                                                                                                                                                                                                                                                            |
| No .of Client (students +staff)       | 75                                                                                                                                                                                                                                                                                        |
| Name of the sponsored organization    | Department of Home- Science (Human-Development)                                                                                                                                                                                                                                           |
| Name and designation of the           | Dr. S. R. Vishwakarma                                                                                                                                                                                                                                                                     |
| expert/resource person                | A TA                                                                                                                                                                                                                                                                                      |
| Objective of the activity             | Objective of the workshop - To support mothers through peer groups to promote, establish, and carry on breastfeeding by informing families of the benefits of Peer Counseling. To educate and train health care practitioners to provide support to mothers and babies in effective ways. |
| Outcome of the activity(Feedback      | Promoted to the protection,promotion & support of                                                                                                                                                                                                                                         |
| analysis of participant)              | breastfeeding worldwide Infants who do not receive breast                                                                                                                                                                                                                                 |
| N. Control                            | milk are likely to experience poorer                                                                                                                                                                                                                                                      |
| 1                                     | health outcomes than breastfed infants; mothers who do                                                                                                                                                                                                                                    |
| 1 /                                   | not breastfeed increase their own                                                                                                                                                                                                                                                         |
| Geo tagged photo and New              | Attached                                                                                                                                                                                                                                                                                  |
| Signature sheet of staff and students | List inattached                                                                                                                                                                                                                                                                           |