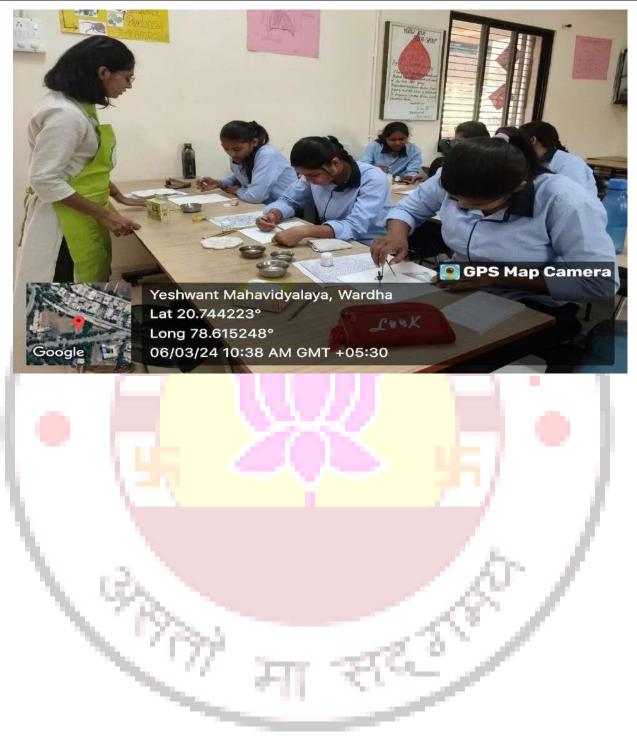

#### **ACTIVITY ORGANIZED REPORT**

(Academic Year: 2023-24)

| Name of activity organize             | "BREAST FEEDING WEEK"                                                                                                                                                                                                                                                                     |
|---------------------------------------|-------------------------------------------------------------------------------------------------------------------------------------------------------------------------------------------------------------------------------------------------------------------------------------------|
| Title of the activity                 | Step up for Breast Feeding Educate & Support                                                                                                                                                                                                                                              |
| Date of activity organized            | on 04th August 2023                                                                                                                                                                                                                                                                       |
| Name of the coordinator of activity   | Dr. S. R. Vishwakarma                                                                                                                                                                                                                                                                     |
| Place of the activity                 | YeshwantMahavidayalaya, Wardha                                                                                                                                                                                                                                                            |
| No .of Client (students +staff)       | 75                                                                                                                                                                                                                                                                                        |
| Name of the sponsored organization    | Department of Home- Science (Human-Development)                                                                                                                                                                                                                                           |
| Name and designation of the           | Dr. S. R. Vishwakarma                                                                                                                                                                                                                                                                     |
| expert/resource person                | A TA                                                                                                                                                                                                                                                                                      |
| Objective of the activity             | Objective of the workshop - To support mothers through peer groups to promote, establish, and carry on breastfeeding by informing families of the benefits of Peer Counseling. To educate and train health care practitioners to provide support to mothers and babies in effective ways. |
| Outcome of the activity(Feedback      | Promoted to the protection,promotion & support of                                                                                                                                                                                                                                         |
| analysis of participant)              | breastfeeding worldwide Infants who do not receive breast                                                                                                                                                                                                                                 |
| N. Control                            | milk are likely to experience poorer                                                                                                                                                                                                                                                      |
| 1                                     | health outcomes than breastfed infants; mothers who do                                                                                                                                                                                                                                    |
| 1 /                                   | not breastfeed increase their own                                                                                                                                                                                                                                                         |
| Geo tagged photo and New              | Attached                                                                                                                                                                                                                                                                                  |
| Signature sheet of staff and students | List inattached                                                                                                                                                                                                                                                                           |