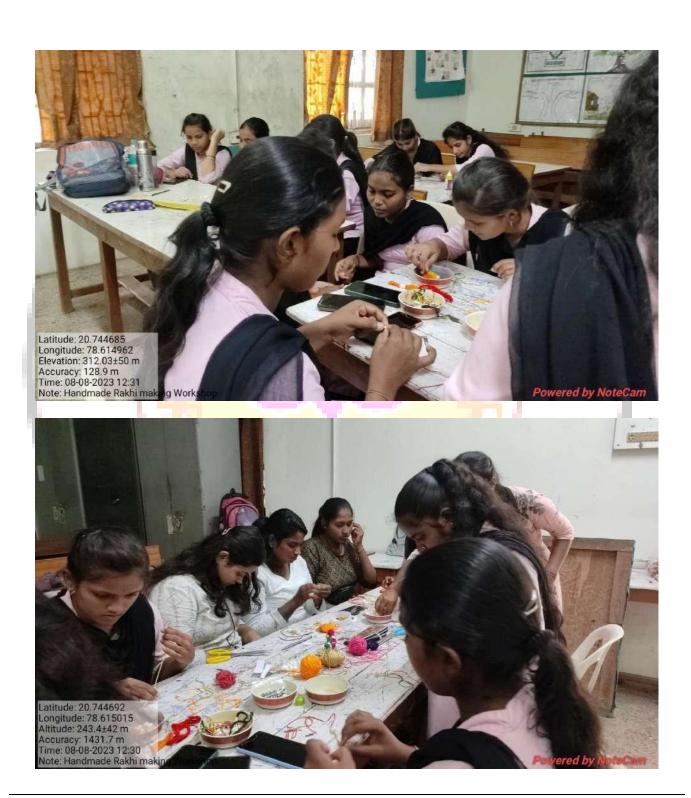

#### **ACTIVITY ORGANIZED REPORT**

(Academic Year: 2023-2024)

| Name of activity organized            | WORKSHOP                                                  |
|---------------------------------------|-----------------------------------------------------------|
| Title of the activity                 | HANDMADE RAKHI                                            |
|                                       |                                                           |
| Date of activity organized            | 07 & 08August 2023                                        |
| 40.1                                  | HIMELES                                                   |
| Name of the coordinator of activity   | Dr. Archana A. Dupare                                     |
| Place of the activity                 | Yeshwant Mahavidyalaya, Wardha                            |
| No .of participant(student+staff)     | 35                                                        |
| Name of the sponsored organization    | College                                                   |
| Name and designation of the           | Mrs. Dhote                                                |
| expert/resource person                |                                                           |
| Objective of the activity             | To enhance creativity of student.                         |
|                                       | To develop self-employability among rural students.       |
|                                       | To promote Entrepreneurskill among students.              |
| Outcome of the activity(Feedback      | Students learnt about the basic skill of Entrepreneurship |
| analysis of participant)              | Students were motivated for business.                     |
| Geotagged photo and News              | Attached                                                  |
|                                       |                                                           |
| Signature sheet of staff and students | Attached                                                  |