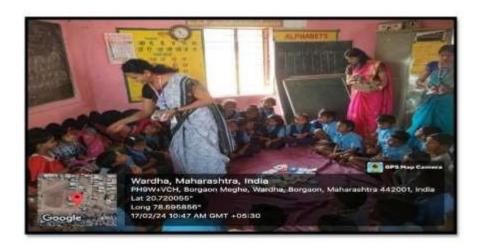

6 | Place of Activity                           | Z.P. Primary School, Borgaon<br>Meghe Tekadi, Wardha                                 |
| 7 | Name and address of expert /resource person |                                                                                      |
| 8 | Outcomes of program                         | Provided a platform for children to<br>learn English with the help of<br>activities. |
| 9 | Photo with caption                          | Attached                                                                             |

## Yeshwant Mahavidyalaya, Wardha



# Yeshwant Mahavidyalaya, Wardha





# Yeshwant Mahavidyalaya, Wardha

NAAC Reaccredited Grade 'B'

## Yeshwant Mahavidyalaya, Wardha Department of English Extension and outreach Programme

Session 2023-24