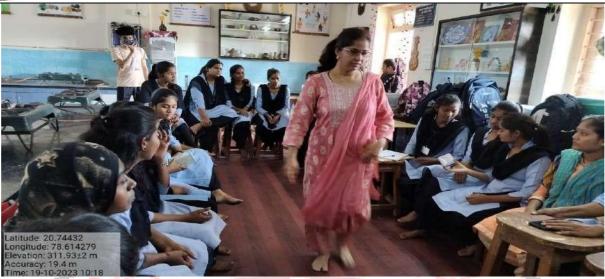

#### **ACTIVITY ORGANIZED REPORT**

(Academic Year: 2023-24)

| Name of activity organize             | "BREAST FEEDING WEEK"                                                                                                                                                                                                                                                                     |
|---------------------------------------|-------------------------------------------------------------------------------------------------------------------------------------------------------------------------------------------------------------------------------------------------------------------------------------------|
| Title of the activity                 | Step up for Breast Feeding Educate & Support                                                                                                                                                                                                                                              |
| Date of activity organized            | on 04th August 2023                                                                                                                                                                                                                                                                       |
| Name of the coordinator of activity   | Dr. S. R. Vishwakarma                                                                                                                                                                                                                                                                     |
| Place of the activity                 | YeshwantMahavidayalaya, Wardha                                                                                                                                                                                                                                                            |
| No .of Client (students +staff)       | 75                                                                                                                                                                                                                                                                                        |
| Name of the sponsored organization    | Department of Home- Science (Human-Development)                                                                                                                                                                                                                                           |
| Name and designation of the           | Dr. S. R. Vishwakarma                                                                                                                                                                                                                                                                     |
| expert/resource person                | A TA                                                                                                                                                                                                                                                                                      |
| Objective of the activity             | Objective of the workshop - To support mothers through peer groups to promote, establish, and carry on breastfeeding by informing families of the benefits of Peer Counseling. To educate and train health care practitioners to provide support to mothers and babies in effective ways. |
| Outcome of the activity(Feedback      | Promoted to the protection,promotion & support of                                                                                                                                                                                                                                         |
| analysis of participant)              | breastfeeding worldwide Infants who do not receive breast                                                                                                                                                                                                                                 |
| N. Control                            | milk are likely to experience poorer                                                                                                                                                                                                                                                      |
| 1                                     | health outcomes than breastfed infants; mothers who do                                                                                                                                                                                                                                    |
| 1 /                                   | not breastfeed increase their own                                                                                                                                                                                                                                                         |
| Geo tagged photo and New              | Attached                                                                                                                                                                                                                                                                                  |
| Signature sheet of staff and students | List inattached                                                                                                                                                                                                                                                                           |