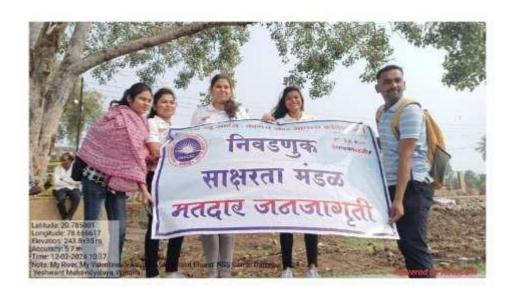

ming students about<br>changes in rivers<br>2. Creating awareness about<br>cleanliness of rivers          |  |
| Outcome of the activity           | The students were informed about the changes of rivers.     Created public awareness about cleanliness of rivers. |  |
| Photo                             | Attached                                                                                                          |  |
| No. of participation Students     | 51                                                                                                                |  |
|                                   |                                                                                                                   |  |

co-ordinator Signature



# Yeshwant Mahavidyalaya, Wardha







# Yeshwant Mahavidyalaya, Wardha





## Yeshwant Mahavidyalaya, Wardha



# Yeshwant Mahavidyalaya, Wardha

| sonu dogle             | an struct (B) exercised