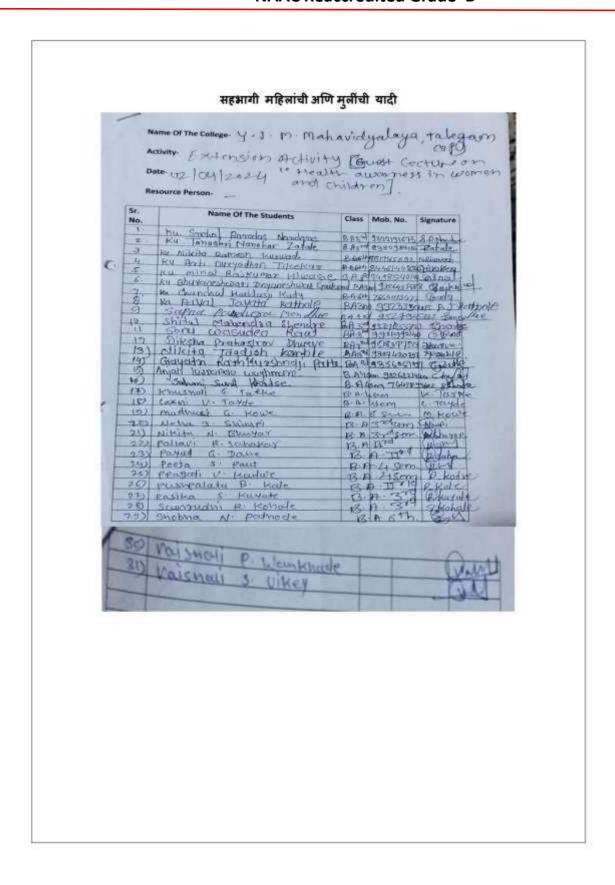

|
| 7 | Name and address of expert /resource person | Dr. P. S. Katkar<br>Head , Dept. Of H. Eco<br>Yeshwant Mahavidyalaya, Wardha.                                                                                      |
| 8 | Outcomes of program                         | 1. Women Got Knowledge about Iron rich food, protein rich food etc.  2. Women Gain the Skill Of preparation of nutritious food at home.                            |
| 9 | Photo with caption                          | Attach separate page                                                                                                                                               |

Strolle

Department Of Home Economics

## Yeshwant Mahavidyalaya, Wardha



# Yeshwant Mahavidyalaya, Wardha

**NAAC Reaccredited Grade 'B'** 

## सहभागी महिला अणि मुलींना मार्गदर्शन करतांना-



# Yeshwant Mahavidyalaya, Wardha

**NAAC** Reaccredited Grade 'B'

#### ACTIVITY ORGANIZED REPORT

(Academic Year: 2023-24)

| Name of activity organize                                 | Visit to Counselling Center                                                                                                                                                                                               |  |
|-----------------------------------------------------------|----------------------------------------------------------------------------------------------------------------------------------------------------------------------------------------------------------------