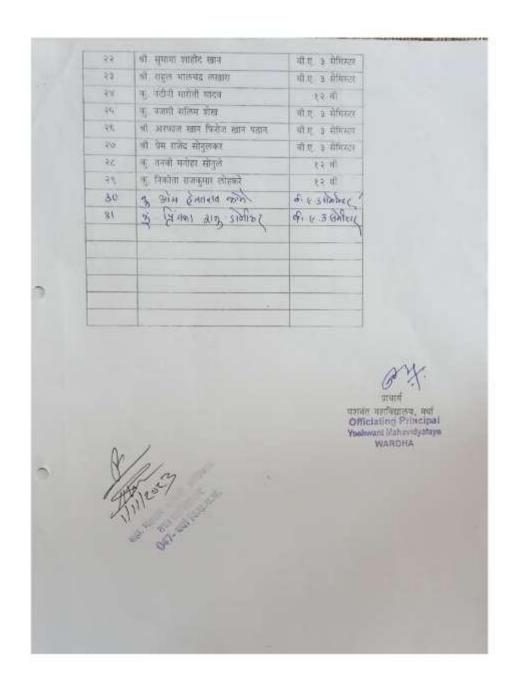

|
| No. of participation Students      | 50                                                                             |

co-ordinator Signature



# Yeshwant Mahavidyalaya, Wardha

NAAC Reaccredited Grade 'B'

दिनांक २८/१०/२०२३ रोजी मतदान जनजागृती अभियान निमित्य प्रमुख पाहुणे नायब तहसिलदार श्री. मसराम साहेब यांच्या उपस्थित नव मतदार नोंदणी चा कार्यक्रम घेण्यात आला. यांबेळी श्री. डुकरे सर, श्रीमती. टिकस मॅडम, आणि महाविद्यालयाचे प्रभारी प्राचार्य डॉ. रविंद्र बेले यांच्या अध्यक्षतेखाली हा कार्यक्रम पार पाडला,



मा. डॉ. रविंद्र बेले अध्यक्षीय मनोगत व्यक्त करतांना , डावीकडून प्रा.एकनाथ मुरकुटे. मा. मसराम सहेब मंचावर उपस्थित.



नव मतदार नोंदणी फॉर्म वितरण करतांना.

## Yeshwant Mahavidyalaya, Wardha



# Yeshwant Mahavidyalaya, Wardha



# Yeshwant Mahavidyalaya, Wardha



# Yeshwant Mahavidyalaya, Wardha

| N           | Yeshwant Mahavidyalaya, V<br>Session 2023- 2024 |                |
|-------------|-------------------------------------------------|----------------|
| Name at 1   |                                                 | wire scheme    |
|             | CONTRACTOR A COOK                               |                |
| Pate of Act | 28 / 10 / 20                                    | 22             |
| Sc. No.     | List of Students                                |                |
| 30,00       | Name of Students                                | Signature      |
| 0           | Achal Rajendra kande                            | Akande         |
| 2)          | Amila Namalkani Killekar