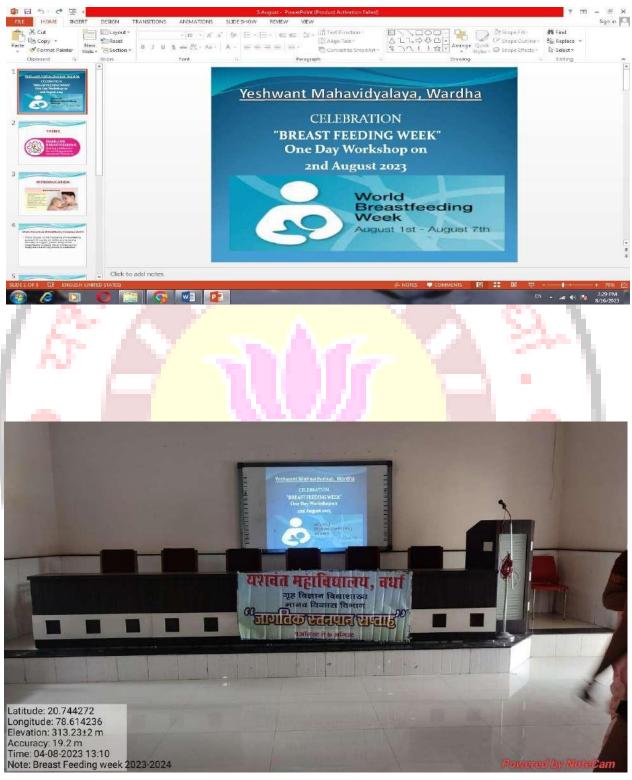

#### **ACTIVITY ORGANIZED REPORT**

(Academic Year: 2023-24)

| Name of activity organize             | "BREAST FEEDING WEEK"                                                                                                                                                                                                                                                                     |
|---------------------------------------|-------------------------------------------------------------------------------------------------------------------------------------------------------------------------------------------------------------------------------------------------------------------------------------------|
| Title of the activity                 | Step up for Breast Feeding Educate & Support                                                                                                                                                                                                                                              |
| Date of activity organized            | on 04th August 2023                                                                                                                                                                                                                                                                       |
| Name of the coordinator of activity   | Dr. S. R. Vishwakarma                                                                                                                                                                                                                                                                     |
| Place of the activity                 | YeshwantMahavidayalaya, Wardha                                                                                                                                                                                                                                                            |
| No .of Client (students +staff)       | 75                                                                                                                                                                                                                                                                                        |
| Name of the sponsored organization    | Department of Home- Science (Human-Development)                                                                                                                                                                                                                                           |
| Name and designation of the           | Dr. S. R. Vishwakarma                                                                                                                                                                                                                                                                     |
| expert/resource person                | A TA                                                                                                                                                                                                                                                                                      |
| Objective of the activity             | Objective of the workshop - To support mothers through peer groups to promote, establish, and carry on breastfeeding by informing families of the benefits of Peer Counseling. To educate and train health care practitioners to provide support to mothers and babies in effective ways. |
| Outcome of the activity(Feedback      | Promoted to the protection,promotion & support of                                                                                                                                                                                                                                         |
| analysis of participant)              | breastfeeding worldwide Infants who do not receive breast                                                                                                                                                                                                                                 |
| N. Control                            | milk are likely to experience poorer                                                                                                                                                                                                                                                      |
| 1                                     | health outcomes than breastfed infants; mothers who do                                                                                                                                                                                                                                    |
| 1 /                                   | not breastfeed increase their own                                                                                                                                                                                                                                                         |
| Geo tagged photo and New              | Attached                                                                                                                                                                                                                                                                                  |
| Signature sheet of staff and students | List inattached                                                                                                                                                                                                                                                                           |