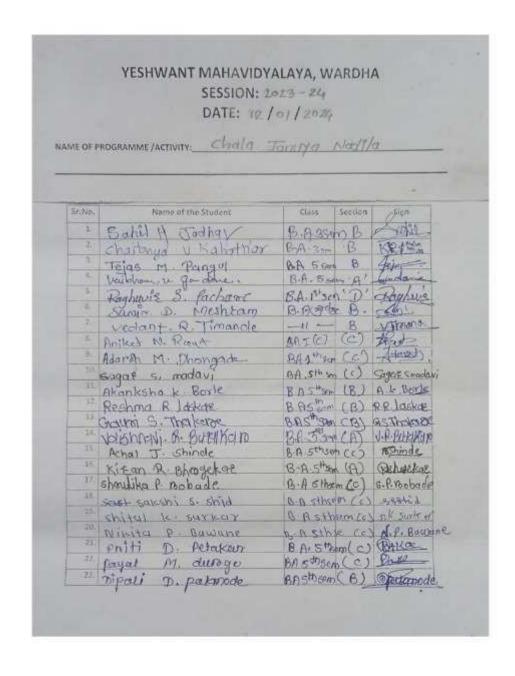

nliness of rivers          |  |
| Outcome of the activity           | The students were informed about the changes of rivers.     Created public awareness about cleanliness of rivers. |  |
| Photo                             | Attached                                                                                                          |  |
| No. of participation Students     | 51                                                                                                                |  |
|                                   |                                                                                                                   |  |

co-ordinator Signature



# Yeshwant Mahavidyalaya, Wardha







# Yeshwant Mahavidyalaya, Wardha





## Yeshwant Mahavidyalaya, Wardha



# Yeshwant Mahavidyalaya, Wardha

| sonu dogle             | an struct (B) exercised