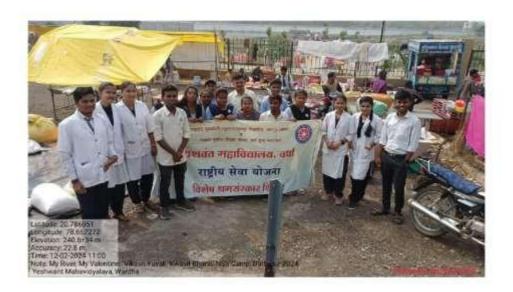

<br>2. Creating awareness about<br>cleanliness of rivers          |  |
| Outcome of the activity           | The students were informed about the changes of rivers.     Created public awareness about cleanliness of rivers. |  |
| Photo                             | Attached                                                                                                          |  |
| No. of participation Students     | 51                                                                                                                |  |
|                                   |                                                                                                                   |  |

co-ordinator Signature



# Yeshwant Mahavidyalaya, Wardha







# Yeshwant Mahavidyalaya, Wardha





## Yeshwant Mahavidyalaya, Wardha



# Yeshwant Mahavidyalaya, Wardha

| sonu dogle             | an struct (B) exercised