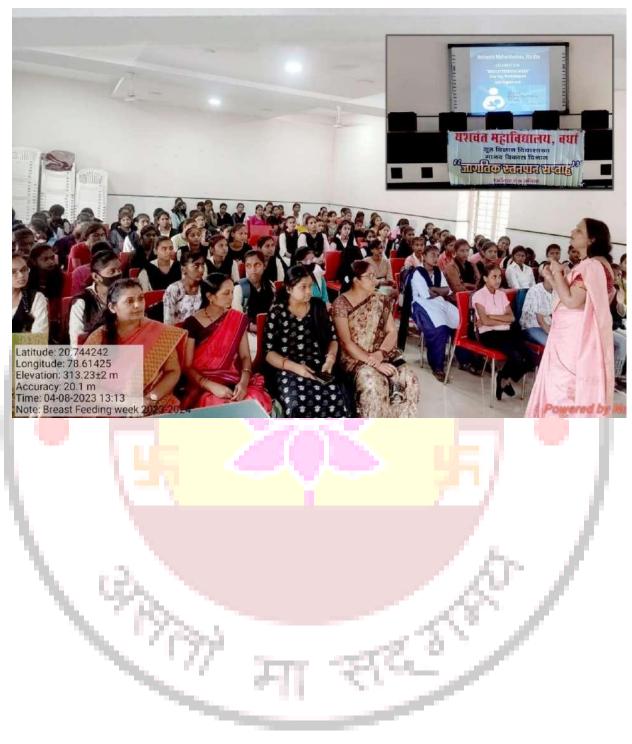

#### **ACTIVITY ORGANIZED REPORT**

(Academic Year: 2023-24)

| Name of activity organize             | "BREAST FEEDING WEEK"                                                                                                                                                                                                                                                                     |
|---------------------------------------|-------------------------------------------------------------------------------------------------------------------------------------------------------------------------------------------------------------------------------------------------------------------------------------------|
| Title of the activity                 | Step up for Breast Feeding Educate & Support                                                                                                                                                                                                                                              |
| Date of activity organized            | on 04th August 2023                                                                                                                                                                                                                                                                       |
| Name of the coordinator of activity   | Dr. S. R. Vishwakarma                                                                                                                                                                                                                                                                     |
| Place of the activity                 | YeshwantMahavidayalaya, Wardha                                                                                                                                                                                                                                                            |
| No .of Client (students +staff)       | 75                                                                                                                                                                                                                                                                                        |
| Name of the sponsored organization    | Department of Home- Science (Human-Development)                                                                                                                                                                                                                                           |
| Name and designation of the           | Dr. S. R. Vishwakarma                                                                                                                                                                                                                                                                     |
| expert/resource person                | A TA                                                                                                                                                                                                                                                                                      |
| Objective of the activity             | Objective of the workshop - To support mothers through peer groups to promote, establish, and carry on breastfeeding by informing families of the benefits of Peer Counseling. To educate and train health care practitioners to provide support to mothers and babies in effective ways. |
| Outcome of the activity(Feedback      | Promoted to the protection,promotion & support of                                                                                                                                                                                                                                         |
| analysis of participant)              | breastfeeding worldwide Infants who do not receive breast                                                                                                                                                                                                                                 |
| N. Control                            | milk are likely to experience poorer                                                                                                                                                                                                                                                      |
| 1                                     | health outcomes than breastfed infants; mothers who do                                                                                                                                                                                                                                    |
| 1 /                                   | not breastfeed increase their own                                                                                                                                                                                                                                                         |
| Geo tagged photo and New              | Attached                                                                                                                                                                                                                                                                                  |
| Signature sheet of staff and students | List inattached                                                                                                                                                                                                                                                                           |

#### सूचना

वरिष्ठ व किन्छ महाविद्यालयातील सर्व प्राध्यापकांना सूचीत करण्यात येते कि दिनांक 2 ऑगस्ट २०23 रोजी रूम नंबर 8 मधे 1.00 वाजता मानवशास्त्र विभागा तर्फ स्तनपान सप्ताह अंतर्गत स्तनपानाचे महत्त्व या विषयावर कार्यशाळेचे आयोजन करण्यात आले आहे तरी सर्व प्राध्यापकांनी या कार्यशाळेला उपस्थित रहावे.