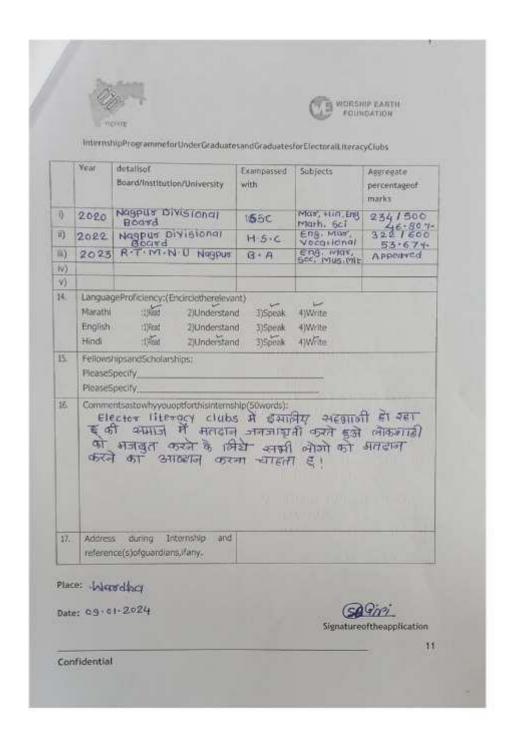

NAAC Reaccredited Grade 'B'

### CRITERION VI GOVERNANCE, LEADERSHIP AND MANAGEMENT

Conferences, Seminars, Workshops on quality conducted during the year 2023-24

NAAC Reaccredited Grade 'B'