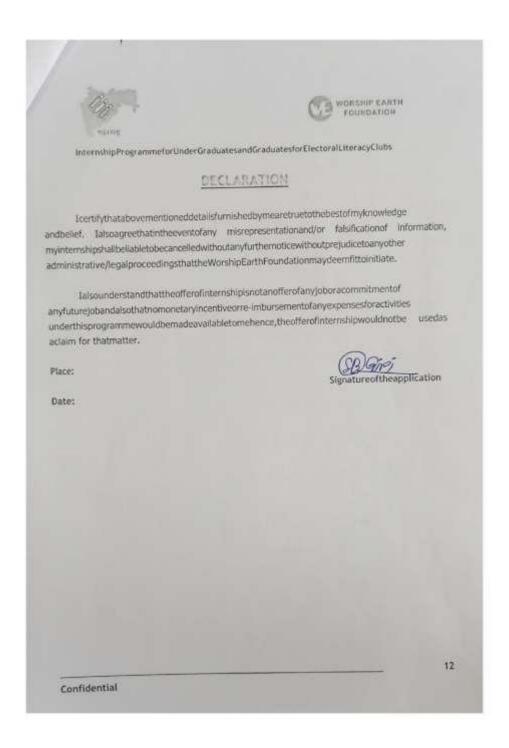

NAAC Reaccredited Grade 'B'

### CRITERION VI GOVERNANCE, LEADERSHIP AND MANAGEMENT

Conferences, Seminars, Workshops on quality conducted during the year 2023-24

NAAC Reaccredited Grade 'B'