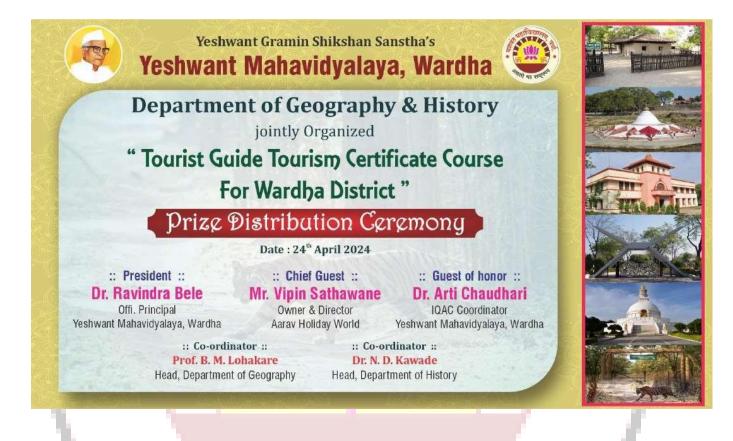

|

# Yeshwant Mahavidyalaya, Wardha

NAAC Reaccredited Grade 'B'

### Yeshwant Mahavidyalaya, Wardha

Tourism Certificate Course 2023-24

Date: 20-04-2024

### **Student Seminar**









# Yeshwant Mahavidyalaya, Wardha

NAAC Reaccredited Grade 'B'

### Yeshwant Mahavidyalaya, Wardha

Tourism Certificate Course 2023-24

#### **Invitation Card**



# Yeshwant Mahavidyalaya, Wardha

NAAC Reaccredited Grade 'B'

### Yeshwant Mahavidyalaya, Wardha

Tourism Certificate Course 2023-24

#### Certificate





NAAC Reaccredited Grade 'B'

### Yeshwant Mahavidyalaya, Wardha

Tourism Certificate Course 2023-24 Date: 24-04-2024

### **Certificate Distribution Program**















NAAC Reaccredited Grade 'B'

### Yeshwant Mahavidyalaya, Wardha

Tourism Certificate Course 2023-24

**Paper News** 

### लोकमत

# पर्यटन हे मोठ्या प्रमाणात रोजगार निर्माण करणारे केंद्र : साठवणे

यशवंत महाविद्यालयात पर्यटन मार्गदर्शन कार्यक्रम

लोकमत न्यूज नेटवर्क : पर्यटनाच्या क्षेत्रात देश पातळीवर आणि जागतिक पातळीवर फार मोठ्या प्रमाणात विकास घडवून येत आहे. विद्यार्थ्यांना पर्यटनाची आवड असेल आणि पर्यटन क्षेत्रे अनुभवायची असल्यास चालू अभ्यासक्रमासोबतच पर्यटन शिक्