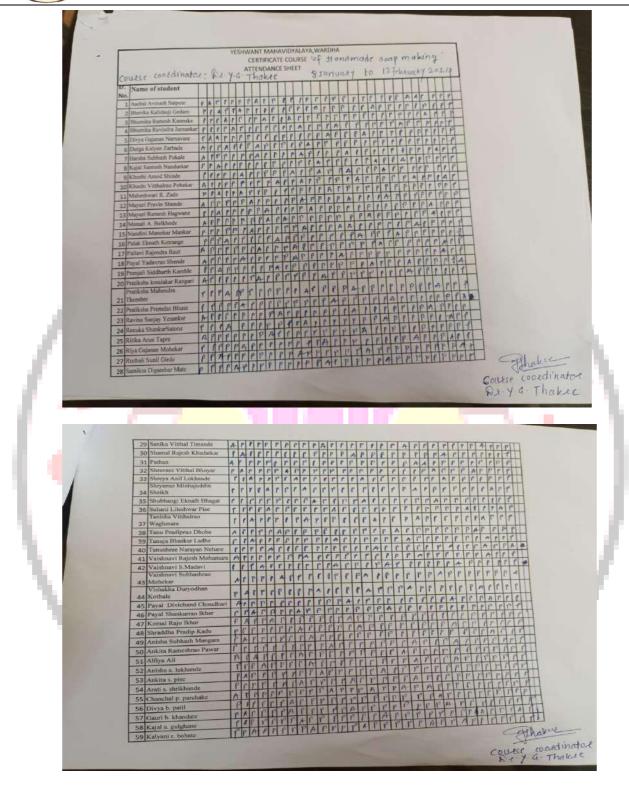

| 59             | Kalyani r. bobate               |

### Yeshwant Mahavidyalaya, Wardha



### Yeshwant Mahavidyalaya, Wardha

NAAC Reaccredited Grade 'B'

#### YESHWANT MAHAVIDYALAYA, WARDHA DEPARTMNENT OF HOME SCIENCE ICT ACTIVITY ORGANIZED REPORT SEMESTER II

SUBJECT: Applied Physics & Basic Computer-II (Academic Year: 2023-2024)

| Class                                                     | Semester II                                                                                      |
|-----------------------------------------------------------|--------------------------------------------------------------------------------------------------|
| Title of Activity / Topic                                 | COMPUTER HARDWARE                                                                                |
| Date of the Activity                                      | 11/03/20