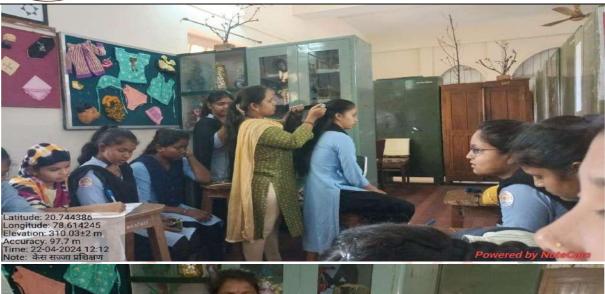

|
| 7 | Name and address of expert /resource person | Ms. Monali Gurnule.                                                                                         |
| 8 | Outcomes of program                         | 1. Student's Got Skill Oriented Knowledge For Entrepreneurship. 2. Student's Gain The Skill Of Hair Styles. |
| 9 | Photo with caption                          | Attach separate page                                                                                        |

3100

**Department Of Home Economics** 



NAAC Reaccredited Grade 'B'

### **Notice**





NAAC Reaccredited Grade 'B'

### **Student List**





NAAC Reaccredited Grade 'B'

#### Certificate-



### कु. मोनाली गुरनूले विद्यार्थिननना प्रात्यक्षिक देताांना





## Yeshwant Mahavidyalaya, Wardha









## Yeshwant Mahavidyalaya, Wardha















## Yeshwant Mahavidyalaya, Wardha

NAAC Reaccredited Grade 'B'

# Yeshwant Mahavidyalaya, Wardha NAAC Reaccredited with 'B' Grade Department of Music

**Course on "Fundamental and Techniques of Tabla"** 



## Yeshwant Mahavidyalaya, Wardha

NAAC Reaccredited Grade 'B'

### Yeshwant Mahavidyalaya, Wardha

NAAC Reaccredited with 'B++' Grade

#### **Department of Music**

.....

#### Course on "Tabla: Basic Skills and Techniques"

#### **Objectives:**

- To aware students about Indian culture of Classical Music specially in field of Indian Percussion instruments
- The use of Laytatva and Taaltatva in Classical, Light and Folk Music
- Theoretical training to know basic and advance information of Tabla
- Practical training to perform Sol