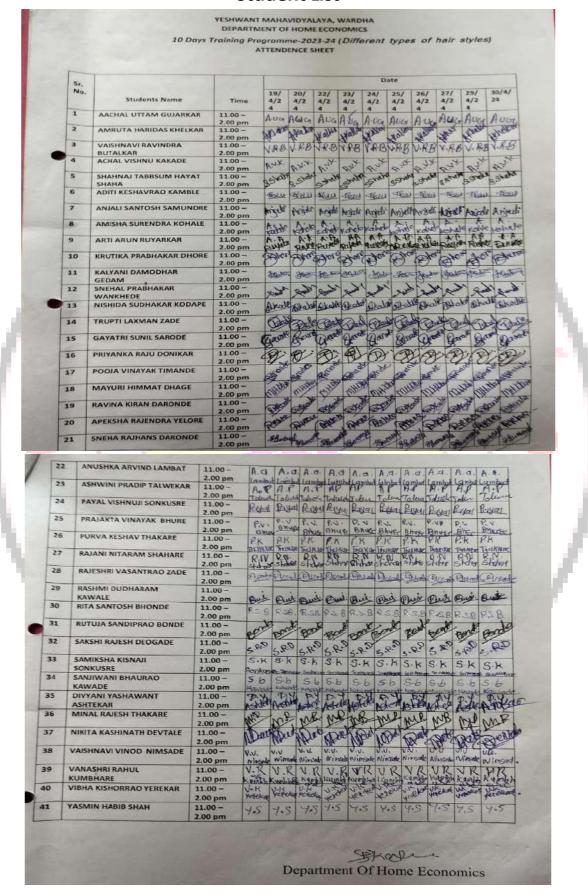

|
| 6 | Place of Activity                           | Department Of Home Economics                                                                                |
| 7 | Name and address of expert /resource person | Ms. Monali Gurnule.                                                                                         |
| 8 | Outcomes of program                         | 1. Student's Got Skill Oriented Knowledge For Entrepreneurship. 2. Student's Gain The Skill Of Hair Styles. |
| 9 | Photo with caption                          | Attach separate page                                                                                        |

3100

**Department Of Home Economics** 



NAAC Reaccredited Grade 'B'

### **Notice**





NAAC Reaccredited Grade 'B'

### **Student List**





NAAC Reaccredited Grade 'B'

#### Certificate-



### कु. मोनाली गुरनूले विद्यार्थिननना प्रात्यक्षिक देताांना





## Yeshwant Mahavidyalaya, Wardha









## Yeshwant Mahavidyalaya, Wardha















## Yeshwant Mahavidyalaya, Wardha

NAAC Reaccredited Grade 'B'

# Yeshwant Mahavidyalaya, Wardha NAAC Reaccredited with 'B' Grade Department of Music

**Course on "Fundamental and Techniques of Tabla"** 



## Yeshwant Mahavidyalaya, Wardha

NAAC Reaccredited Grade 'B'

### Yeshwant Mahavidyalaya, Wardha

NAAC Reaccredited with 'B++' Grade

#### **Department of Music**

.....

#### Course on "Tabla: Basic Skills and Techniques"

#### **Objectives:**

- To aware students about Indian culture of Classical Music specially in field of Indian Percussion instruments
- The use of Laytatva