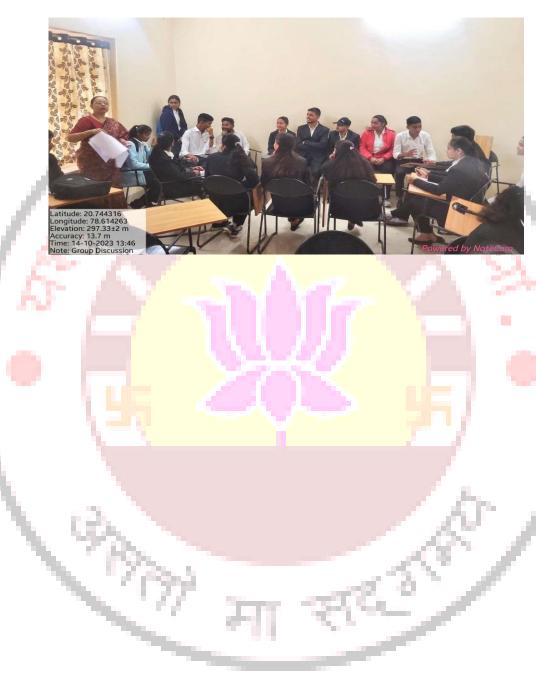

/ Offline                             | Yeshwant Mahavidyalaya, Wardha                  |
| 9  | Outcome of Activity / Topic                                                       | Exchange of ideas.                              |
| 10 | Quentre                                                                           | Shipe                                           |
|    | Signature of Teacher                                                              | Signature of HoD                                |
|    | Note: Attach all the relevant information and give this information in soft copy. |                                                 |

Head

Department of Law.

Voschwant Mahavidyalay.

Wardha

ay-

# Yeshwant Mahavidyalaya NAAC Reaccredited Grade





# Yeshwant Mahavidyalaya



# Yeshwant Mahavidyalaya, Wardha

|        | BALLB                 | 3rd sem      | Csycars |               |
|--------|-----------------------|--------------|---------|---------------|
|        |                       |              |         |               |
|        |                       |              |         |               |
| S. No. | Name of Students      | Particulars  | Remarks | Signatures    |
| 7.     | Shweto N Kubade       | . 4          |         | Skilade       |
| 2      | Nikita & Madankan     | A +          |         | N.B. Madankar |
| 3.     | Kashaf M. Khon Patton | *            |         | factof sh.    |
| 4.     | Hanshall V. Gode      | A            |         | Bluod         |
| 5      | Karan D. Karale       | A++          | 10.     | Africale.     |
| 6