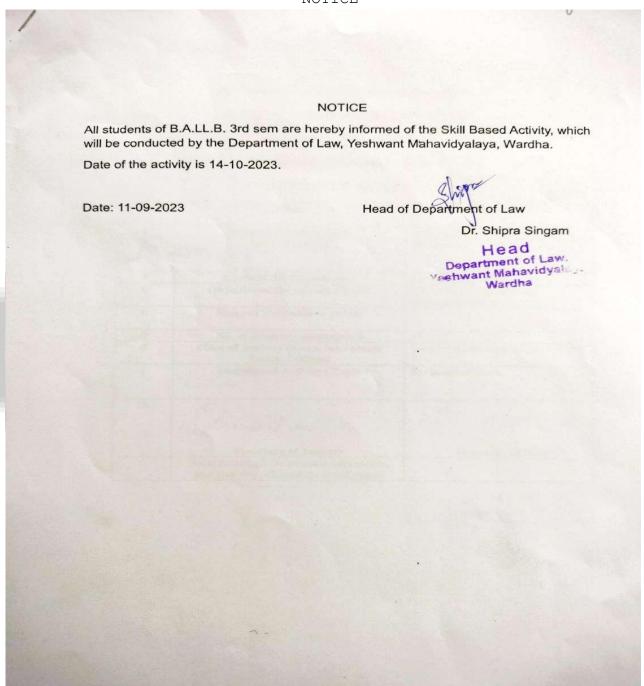

| amendal s standing 1  |                                         |         | Re-dages     |

# Yeshwant Mahavidyalaya, Wardha

NAAC Reaccredited Grade 'B'

#### NOTICE





**NAAC Reaccredited Grade 'B'** 

### Yeshwant Mahavidyalaya, Wardha Internal Quality Assurance Cell (IQAC) Session – 2023 – 2024

Name of Department: Law

#### ACTIVITTY REPORT.

| 1  | Class                                                                             | III SEM B.A.LL.B.                               |
|----|-----------------------------------------------------------------------------------|-------------------------------------------------|
| 2  | Name of Activity / Topic                                                          | Skill Based : Group Discussion                  |
| 3  | Date of activity                                                                  | 14-10-2023                                      |
| 4  | Name of the Co-ordinator