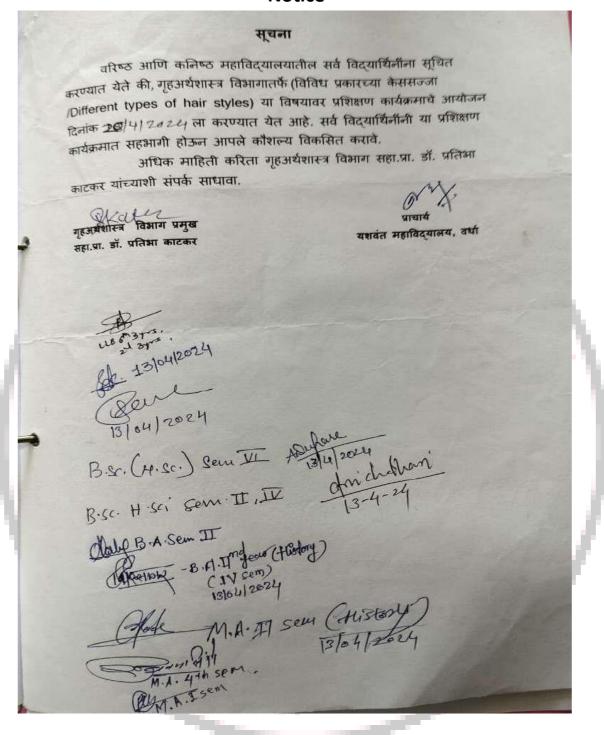

|
| 6 | Place of Activity                           | Department Of Home Economics                                                                                |
| 7 | Name and address of expert /resource person | Ms. Monali Gurnule.                                                                                         |
| 8 | Outcomes of program                         | 1. Student's Got Skill Oriented Knowledge For Entrepreneurship. 2. Student's Gain The Skill Of Hair Styles. |
| 9 | Photo with caption                          | Attach separate page                                                                                        |

3100

**Department Of Home Economics** 



NAAC Reaccredited Grade 'B'

### **Notice**





NAAC Reaccredited Grade 'B'

### **Student List**





NAAC Reaccredited Grade 'B'

#### Certificate-



### कु. मोनाली गुरनूले विद्यार्थिननना प्रात्यक्षिक देताांना





## Yeshwant Mahavidyalaya, Wardha









## Yeshwant Mahavidyalaya, Wardha















## Yeshwant Mahavidyalaya, Wardha

NAAC Reaccredited Grade 'B'

# Yeshwant Mahavidyalaya, Wardha NAAC Reaccredited with 'B' Grade Department of Music

**Course on "Fundamental and Techniques of Tabla"** 



## Yeshwant Mahavidyalaya, Wardha

NAAC Reaccredited Grade 'B'

### Yeshwant Mahavidyalaya, Wardha

NAAC Reaccredited with 'B++' Grade

#### **Department of Music**

.....

#### Course on "Tabla: Basic Skills and Techniques"

#### **Objectives:**

- To aware students about Indian culture of Classical Music specially in field