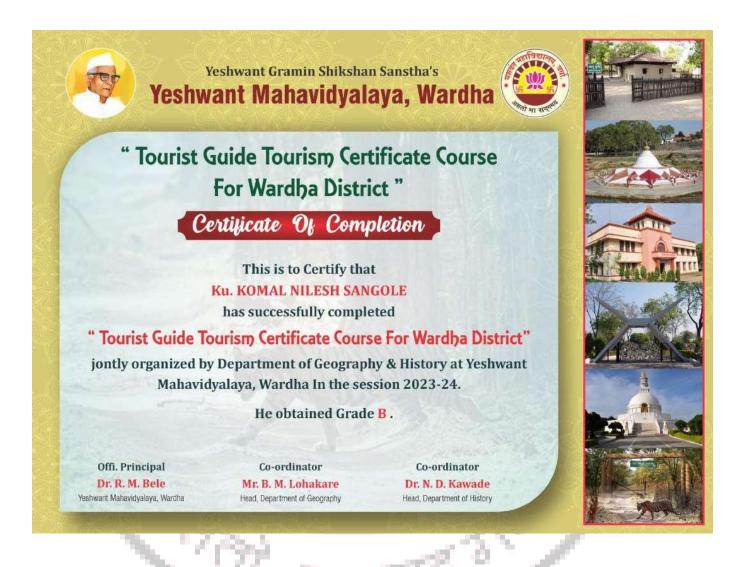

|

# Yeshwant Mahavidyalaya, Wardha

NAAC Reaccredited Grade 'B'

### Yeshwant Mahavidyalaya, Wardha

Tourism Certificate Course 2023-24

Date: 20-04-2024

### **Student Seminar**









# Yeshwant Mahavidyalaya, Wardha

NAAC Reaccredited Grade 'B'

### Yeshwant Mahavidyalaya, Wardha

Tourism Certificate Course 2023-24

#### **Invitation Card**



# Yeshwant Mahavidyalaya, Wardha

NAAC Reaccredited Grade 'B'

### Yeshwant Mahavidyalaya, Wardha

Tourism Certificate Course 2023-24

#### Certificate





NAAC Reaccredited Grade 'B'

### Yeshwant Mahavidyalaya, Wardha

Tourism Certificate Course 2023-24 Date: 24-04-2024

### **Certificate Distribution Program**















NAAC Reaccredited Grade 'B'

### Yeshwant Mahavidyalaya, Wardha

Tourism Certificate Course 2023-24

**Paper News** 

### लोकमत

# पर्यटन हे मोठ्या प्रमाणात रोजगार निर्माण करणारे केंद्र : साठवणे

यशवंत महाविद्यालयात पर्यटन मार्गदर्शन कार्यक्रम

लोकमत न्यूज नेटवर्क : पर्यटनाच्या क्षेत्रात देश पातळीवर आणि जागतिक पातळीवर फार मोठ्या प्रमाणात विकास घडवून येत आहे. विद्यार्थ्यांना पर्यटनाची आवड असेल आणि पर्यटन क्षेत्रे अनुभवायची असल्यास चालू अभ्यासक्रमासोबतच पर्यटन शिक्षण हा त्यांच्या पुढील एक उत्तम पर्याय असू शकतो. त्यासाठी आपल्यामध्ये ते कौशल्य विकसित करणे आवश्यक असते, अशावेळी सर्टिफिकेट कोर्स करून रोजगार मिळवू शकतो, अस