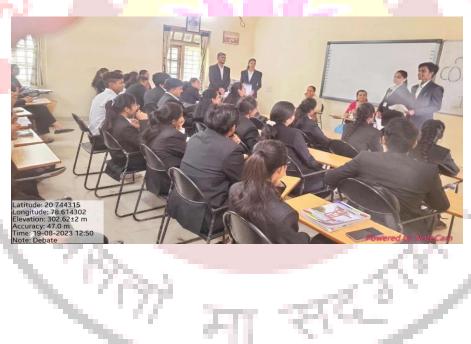

Students participated                                                      | 20 Wardh                                              |
| 8  | Place of Activity (Room No. / place) Online / Offline                             | Yeshwant Mahavidyalaya, Wardh                         |
| 9  | Outcome of Activity / Topic                                                       | Improvement in public speaking skills and confidence. |
| 10 | Quaital Signature of Teacher                                                      | Signature of HoD                                      |
|    | Note: Attach all the relevant information and give this information in soft copy. | · · · · · · · ·                                       |

Head
Department of Law
Shwant Mahavidy
Wardha



# Yeshwant Mahavidyalaya







|        | (D) Deb                             |             | 26/01   | 4/2                      |
|--------|-------------------------------------|-------------|---------|--------------------------|
|        | B.A.LL.B 3rd gum (steas).           |             |         |                          |
|        |                                     |             |         |                          |
| S. No. | Name of Students                    | Particulars | Remarks | Signatures               |
| 1      | Harashali Gode                      | E 10        | Po.     | Mode                     |
|        | Kheyhi Dhamacha                     | •           | e       | Klubis                   |
|        | Renuka chaudhari                    | CB          | B =     | Cehoudhori