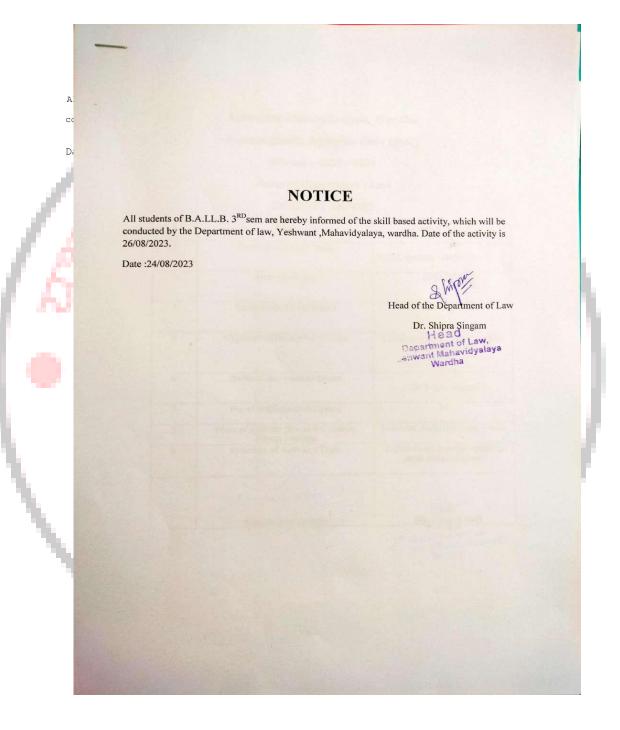

| Saukalp N. Borker                   | D           | C       | 201                      |
|        | milind B Asutkar                    | D           | D       | my                       |
|        | Elizabeth Vaishnavi                 | A6 -        | > 0     | Wanteke                  |
|        | Trashaf Khan                        | AB -        | -> B    | party.                   |
|        | rogita ransod                       | Aro _       | -> B    | グラゴ                      |
|        | Nikhil Kangli                       |             | D       | Hthey.                   |
|        | Nikhil kangli<br>Nikhil shivurkur   |             | D       | 1                        |
|        | Kautilea Mool                       |             | B       | (18)                     |







NAAC Reaccredited Grade 'B'

### Yeshwant Mahavidyalaya, Wardha

Internal Quality Assurance Cell (IQAC)

Session - 2023 - 2024

Name of Department: Law

#### ACTIVITY REPORT

| 1 | Class                                                 | 3 <sup>rd</sup> sem B.A.LL.B.                           |  |
|---|-------------------------------------------------------|---------------------------------------------------------|--|
| 2 | Name of Activity / Topic                              | SKILL BASED : DEBATE                                    |  |
| 3 | Date of activity                                      | 26/08/2023                                              |  |
| 4 | Name of the Co-ordinator                              | Dr. Arunima Maitra                                      |  |
| 5 |