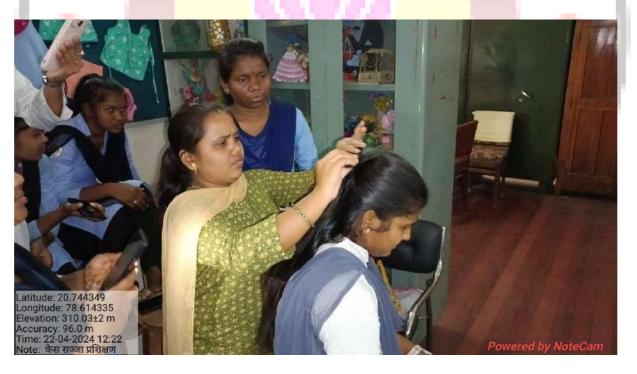

|
| 7 | Name and address of expert /resource person | Ms. Monali Gurnule.                                                                                         |
| 8 | Outcomes of program                         | 1. Student's Got Skill Oriented Knowledge For Entrepreneurship. 2. Student's Gain The Skill Of Hair Styles. |
| 9 | Photo with caption                          | Attach separate page                                                                                        |

3100

**Department Of Home Economics** 



NAAC Reaccredited Grade 'B'

### **Notice**





NAAC Reaccredited Grade 'B'

### **Student List**





NAAC Reaccredited Grade 'B'

#### Certificate-



### कु. मोनाली गुरनूले विद्यार्थिननना प्रात्यक्षिक देताांना





## Yeshwant Mahavidyalaya, Wardha









## Yeshwant Mahavidyalaya, Wardha















## Yeshwant Mahavidyalaya, Wardha

NAAC Reaccredited Grade 'B'

# Yeshwant Mahavidyalaya, Wardha NAAC Reaccredited with 'B' Grade Department of Music

**Course on "Fundamental and Techniques of Tabla"** 



## Yeshwant Mahavidyalaya, Wardha

NAAC Reaccredited Grade 'B'

### Yeshwant Mahavidyalaya, Wardha

NAAC Reaccredited with 'B++' Grade

#### **Department of Music**

.....

#### Course on "Tabla: Basic Skills and Techniques"

#### **Objectives:**

- To aware students about Indian culture of Classical Music specially in field of Indian Percussion instruments
- The use of Laytatva and Taaltatva in Classical, Light and Folk Music
- Theoretical training to know basic and advance information of Ta