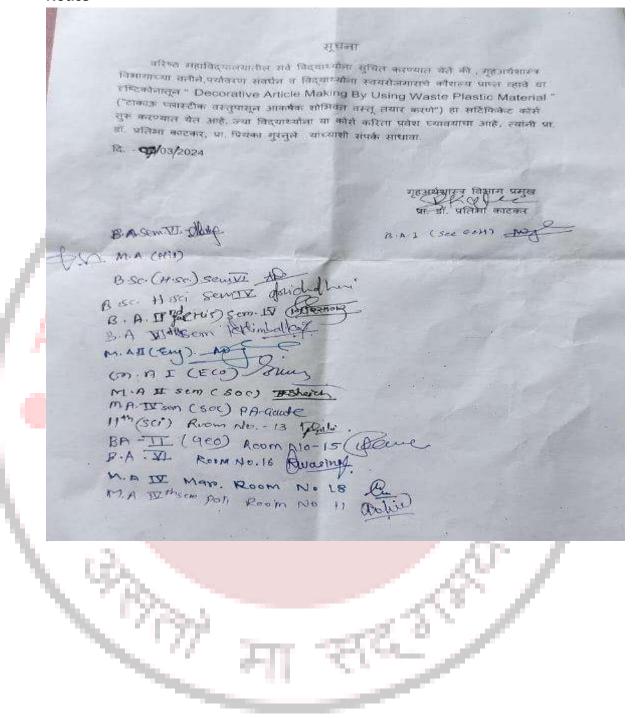

days 30 hours
- Schedule -- 2 hours daily
- Course fee -- 100 Rs.( Each year)
- Eligibility -- 12<sup>th</sup> passed students
  Students of B.A.,B.Sc.(Home Science), L.L.B.
- Examination -- Examination of above course consist of one practical.
- Award of Certificate -- Certificate will be given after completion of course signed by the Principal and Co-ordinator.
- Medium -- Marathi, Hindi, English
- Syllabus:-

To make an article by using waste plastic bottles:-

- 1) Five different types of wall Hangings.
- 2) Five different types of Door Toran.
- 3) Five different types of Flower Pot.
- 4) Five different types of Zoomar.

**Co-ordinator** 

Dr. P.S. Katkar

Prof. Monali Gurnule

Principal

Dr. Ravindra Bele



# Yeshwant Mahavidyalaya, Wardha

NAAC Reaccredited Grade 'B'

### Notice -





# Yeshwant Mahavidyalaya, Wardha

NAAC Reaccredited Grade 'B'

### **Students Attendance-**





NAAC Reaccredited Grade 'B'

### Photos- Students are introduced with the certificate course-







# Yeshwant Mahavidyalaya, Wardha

NAAC Reaccredited Grade 'B'





While addressing students in the course



# Yeshwant Mahavidyalaya, Wardha

NAAC Reaccredited Grade 'B'

### While addressing students in the course









# Yeshwant Mahavidyalaya, Wardha

NAAC Reaccredited Grade 'B'

### **Certificates Distribution: -**







NAAC Reaccredited Grade 'B'

## **OUTCOME OF THE COURSE -**

- 1) Students got knowledge of preparing article from waste material.
- 2) Students got aware the use product in their daily life.
- 3) Students motivated for self employment.

## **REPORT** -

Department