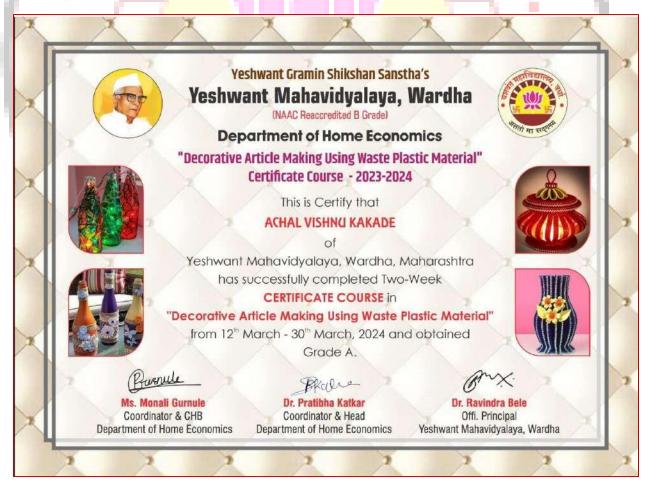

t types of Door Toran.
- 3) Five different types of Flower Pot.
- 4) Five different types of Zoomar.

**Co-ordinator** 

Dr. P.S. Katkar

Prof. Monali Gurnule

Principal

Dr. Ravindra Bele



# Yeshwant Mahavidyalaya, Wardha

NAAC Reaccredited Grade 'B'

### Notice -





# Yeshwant Mahavidyalaya, Wardha

NAAC Reaccredited Grade 'B'

### **Students Attendance-**





NAAC Reaccredited Grade 'B'

### Photos- Students are introduced with the certificate course-







# Yeshwant Mahavidyalaya, Wardha

NAAC Reaccredited Grade 'B'





While addressing students in the course



# Yeshwant Mahavidyalaya, Wardha

NAAC Reaccredited Grade 'B'

### While addressing students in the course









# Yeshwant Mahavidyalaya, Wardha

NAAC Reaccredited Grade 'B'

### **Certificates Distribution: -**







NAAC Reaccredited Grade 'B'

## **OUTCOME OF THE COURSE -**

- 1) Students got knowledge of preparing article from waste material.
- 2) Students got aware the use product in their daily life.
- 3) Students motivated for self employment.

## **REPORT** -

Department of Home Economics successfully conducted the certificate course " **Best** Out of Waste Material " in the academic year 2023-2024. 43 students enrolled for the program , all 43 students successfully completed course . 15 classes (daily 2 hours) engaged to teach how to prepare decorative article from waste material . Department organized guest lecture for the course .

After completion of the course certificate will be provided to the students by the department. This certificate course organized under the able guidance of pri