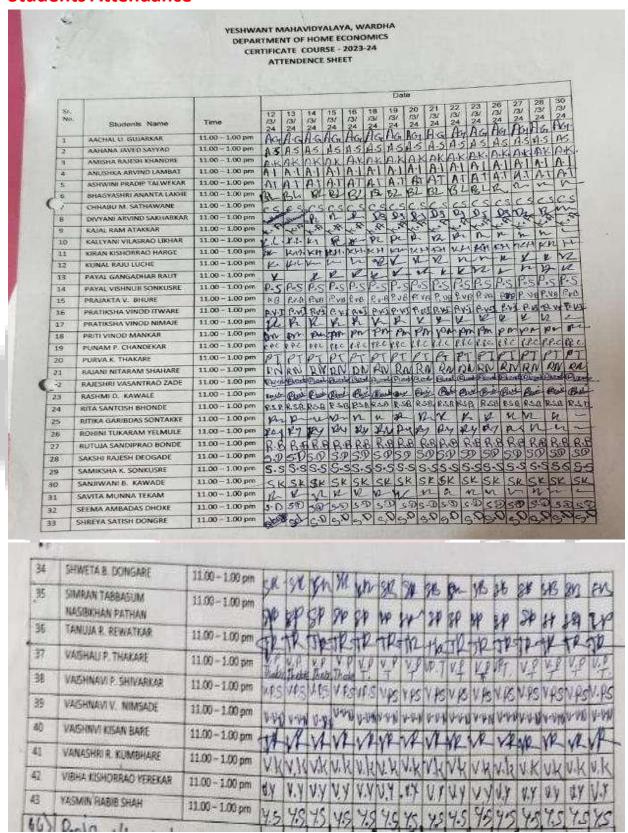

<sup>th</sup> passed students
  Students of B.A.,B.Sc.(Home Science), L.L.B.
- Examination -- Examination of above course consist of one practical.
- Award of Certificate -- Certificate will be given after completion of course signed by the Principal and Co-ordinator.
- Medium -- Marathi, Hindi, English
- Syllabus:-

To make an article by using waste plastic bottles:-

- 1) Five different types of wall Hangings.
- 2) Five different types of Door Toran.
- 3) Five different types of Flower Pot.
- 4) Five different types of Zoomar.

**Co-ordinator** 

Dr. P.S. Katkar

Prof. Monali Gurnule

Principal

Dr. Ravindra Bele



# Yeshwant Mahavidyalaya, Wardha

NAAC Reaccredited Grade 'B'

### Notice -





# Yeshwant Mahavidyalaya, Wardha

NAAC Reaccredited Grade 'B'

### **Students Attendance-**





NAAC Reaccredited Grade 'B'

### Photos- Students are introduced with the certificate course-







# Yeshwant Mahavidyalaya, Wardha

NAAC Reaccredited Grade 'B'





While addressing students in the course



# Yeshwant Mahavidyalaya, Wardha

NAAC Reaccredited Grade 'B'

### While addressing students in the course









# Yeshwant Mahavidyalaya, Wardha

NAAC Reaccredited Grade 'B'

### **Certificates Distribution: -**







NAAC Reaccredited Grade 'B'

## **OUTCOME OF THE COURSE -**

- 1) Students got knowledge of preparing article from waste material.
- 2) Students got aware the use product in their daily life.
- 3) Students motivated for self employment.

## **REPORT** -

Department of Home Economics successfully conducted the certificate course " **Best** Out of Waste Material