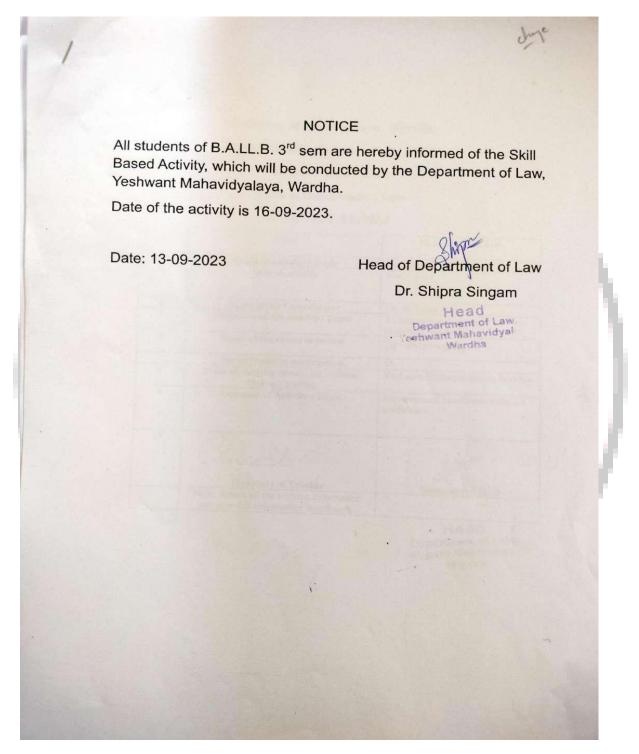

|         | nise()        |
| 10     | rogita H. Bansad      | A            |         | - YIHIT .     |
| 11     | lanuig. A. chichghaze |              |         | Stangal Cin   |
| 12 .   | Sharayu Dishende      | -A++         |         | Ducle         |
| 3      | Siddhesh A. Bhujadr   | В            |         | Riddhach      |
| 4.     | Chieag R. Lekariya    | B.           |         | Letariya      |
| 5.     | Isha P. Susile        | B++          |         | & Burita      |
|        |                       |              |         |               |
|        |                       |              |         |               |
|        |                       |              |         |               |
|        |                       |              |         |               |







NAAC Reaccredited Grade 'B'

### Yeshwant Mahavidyalaya, Wardha

Internal Quality Assurance Cell (IQAC)

Session - 2023 - 2024

Name of Department: Law

#### ACTIVITTY REPORT

| 1  | Class                                                                             | III SEM B.A.LL.B.                                  |
|----|-----------------------------------------------------------------------------------|----------------------------------------------------|
| 2  | Name of Activity / Topic                                                          | Skill Based : Writing skills                       |
| 3  | Date of activity                                                                  | 16-09-2023                                         |
| 4  | Name of the Co-ordinator