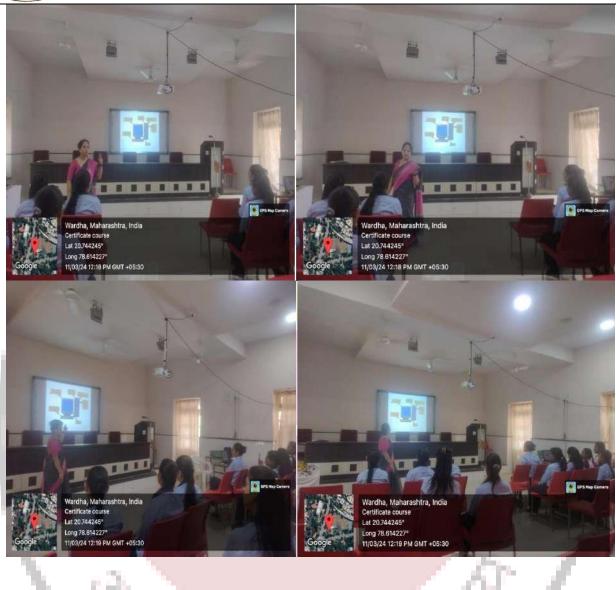

|
| Room No. of Activi <mark>ty / Topic Online/Offline</mark> | Room no 8                                                                                        |
| Outcome of the activity(Feedback analysis of participant) | Student acquired knowledge, conceptual understanding about Computer and its Hardware components. |
| Geo tagged photo and News                                 | Attached                                                                                         |
| Signature sheet of staff and students                     | Attached                                                                                         |

An chaudhari

Dr. A.M.CHAUDHARI
Signature of Coordinator







NAAC Reaccredited Grade 'B'

# YESHWANT MAHAVIDYALAYA WARDHA

NAME OF THE ACTIVITY: ICT Class

SEMESTER II SIGNATURE LIST 2023-24 Date: 11-03-2029

| Sr.No. | Name of the Student          | Signature of student |
|--------|------------------------------|----------------------|
| _ 1    | Aachal Avinash Satpute       | A. A. Satpute        |
| 2      | Alfiya Amjad Ali             | NA Zi sacrace        |
| 3      | Bhavika Kalidas Gedam        | D.G. Narnavare       |
| 4      | Divya Gajanan Narnavare      | D.G. Namavast        |
| 5      | Harsha Subhash Pokale        | H.S. Pokale          |
| 6      | Khushi Amod Shinde           | K.A. shinde          |
| 7      | Komal Raju Dethe             | Dithe                |
| 8      | Maheshwari Rajendra Zade     | N. R. Zade