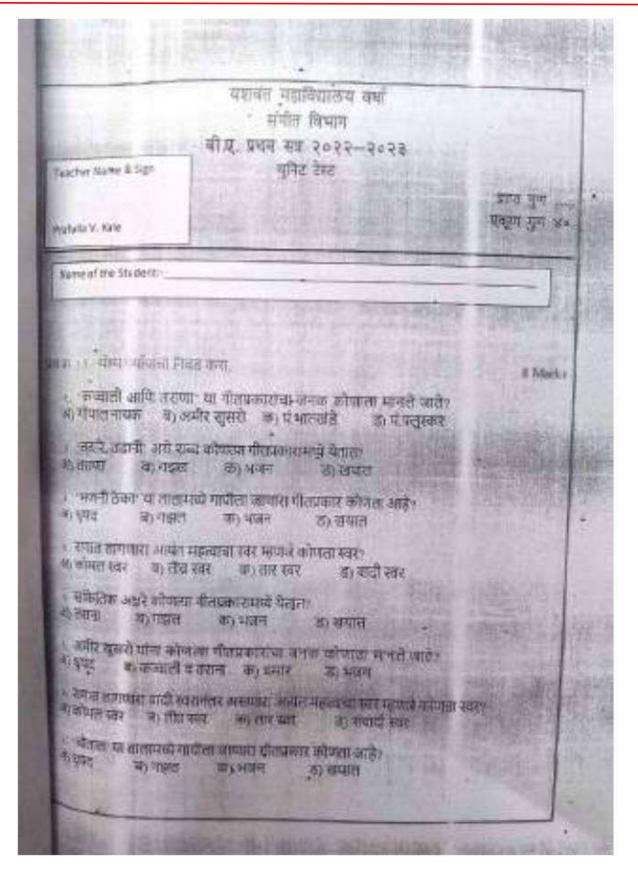

| SHETKUMARI ASHOK SAHANI    |       |
| 48                                                | VAISHNAVI NILKANTH GAYAKI  |       |
| 49                                                | NINISHA ASHOK SHAMBHARKAR  |       |
| 50                                                | SAHIL VINOD MAHURE         | 29/40 |
| 51                                                | ANIKET RAJU SONWANE        | 17/40 |
| 52                                                | SWATI PATTE                | 25/40 |
| Name of<br>teacher :<br>Prof. Prafulla<br>V. Kale |                            |       |

| about            | Shall        |
|------------------|--------------|
| Sign. Of teacher | Sign. Of HOD |
|                  |              |



## Yeshwant Mahavidyalaya, Wardha





#### Yeshwant Mahavidyalaya, Wardha NAAC Reaccredited Grade 'B'







## Yeshwant Mahavidyalaya, Wardha

| YI       | ESHWANT MAHAVIDYALAYA,                    | WARDHA          |   |
|----------|-------------------------------------------|-----------------|---|
|          | SESSION: 2022-2023                        |                 |   |
|          | DATE 10/ 11/2022-                         | 0 - 1           |   |
| of the   | Department/Programme/Activity_U           | nit iest        | - |
| Sec. 1.6 | B.A. Semester 1                           |                 | - |
| Sr.      | Name of the Student                       | Signature       |   |
| No.      | Schil v. Mahure                           | Lohini          |   |
| 17       | Antes S. Todhen                           | D