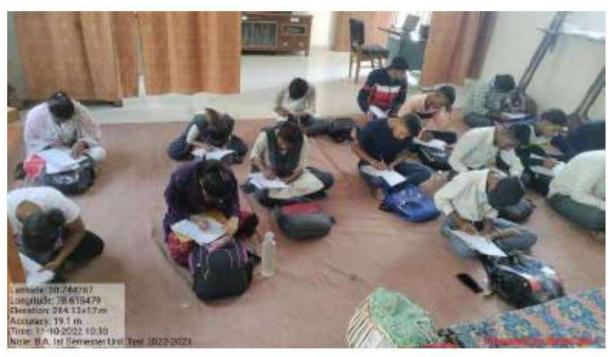

|
| 48                                                | VAISHNAVI NILKANTH GAYAKI  |       |
| 49                                                | NINISHA ASHOK SHAMBHARKAR  |       |
| 50                                                | SAHIL VINOD MAHURE         | 29/40 |
| 51                                                | ANIKET RAJU SONWANE        | 17/40 |
| 52                                                | SWATI PATTE                | 25/40 |
| Name of<br>teacher :<br>Prof. Prafulla<br>V. Kale |                            |       |

| about            | Shall        |
|------------------|--------------|
| Sign. Of teacher | Sign. Of HOD |
|                  |              |



## Yeshwant Mahavidyalaya, Wardha





#### Yeshwant Mahavidyalaya, Wardha NAAC Reaccredited Grade 'B'







## Yeshwant Mahavidyalaya, Wardha

| YI       | ESHWANT MAHAVIDYALAYA,                    | WARDHA          |   |
|----------|-------------------------------------------|-----------------|---|
|          | SESSION: 2022-2023                        |                 |   |
|          | DATE 10/ 11/2022-                         | 0 - 1           |   |
| of the   | Department/Programme/Activity_U           | nit iest        | - |
| Sec. 1.6 | B.A. Semester 1                           |                 | - |
| Sr.      | Name of the Student                       | Signature       |   |
| No.      | Schil v. Mahure                           | Lohini          |   |
| 17       | Antes S. Todhen                           | Dout -          |   |
| 2        | Sakil N Teppe