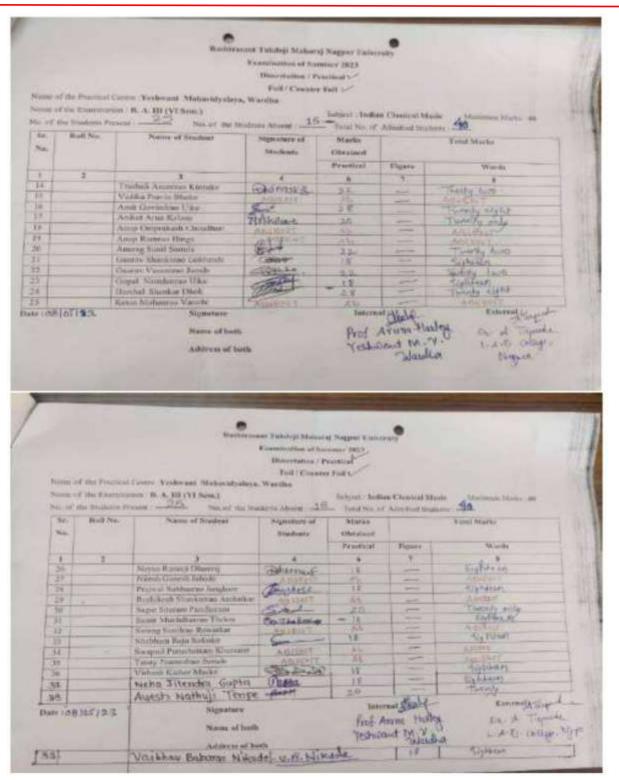

lso<br>Also<br>Also<br>Also<br>Also<br>Also<br>Also<br>Also<br>Also<br>Also<br>Also<br>Also<br>Also<br>Also<br>Also<br>Also<br>Also<br>Also<br>Also<br>Also<br>Also<br>Also<br>Also<br>Also | Pigare<br>7<br>                                   | Annotation (AC)<br>Violation (AC)<br>Violation (AC)<br>Control (AC)<br>Annotation                                                                                                                                                                                                                                                                                                                                                                                                                                                     |



## Yeshwant Mahavidyalaya, Wardha





MUSIC

Yeshwant Rural Education Society's

## Yeshwant Mahavidyalaya, Wardha

RASHTRASANT TUKADOJI MAHARAJ NAGPUR UNIVERSITY List of Examiners at the Practical Examinations SUMMER-2023

NAAC Reaccredited Grade 'B'

EXAM » B.A. SEM- III & V (MUSIC) PRACT. EN-STUDENT EXAM, SUMMER-2023 CENTER: VASHWANT MV., WARDHA External Examiner Internal Examiner Days & Dates PRACTICAL EXAM - B.A. SEM- III & V (MUSIC) DR. MONALI MASIH PROF. NIKHITA NIRMAL DAYANAND ARYA KANYA YASHWANT MV., WARDHA 22/05/2023 MV., NAGPUR Asatt, Registrat (Cont.) Rashtratani Tukadoji Maharaj Nagpur University, Ragpur Rashermant Takdoji Maharaj Nagpur University Examination of Summer 2023 Dissertation / Practical 2 Foil / Counter Foil Support Instian Classical Maske No. of the Students Absort .\_\_\_\_ Total No. of Admitted