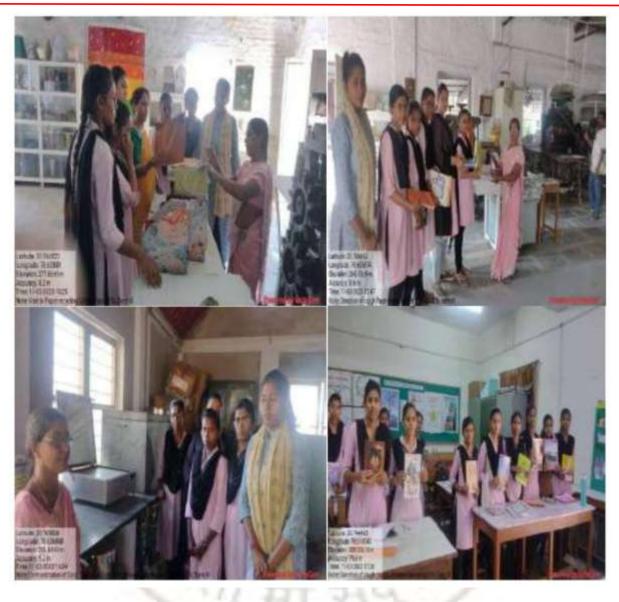

#### **Field Visit Activity Report**

| 1 | Class                       | MA                                                                                     |
|---|-----------------------------|----------------------------------------------------------------------------------------|
| 2 | Title of Activity           | Activity base learning (Field Vist)                                                    |
| 3 | Date of the Activity        | 12/04/2023                                                                             |
| 4 | Objectives of Activity      | To inform the students about the<br>working pratices of the Sai White<br>Gold Industry |
| 5 | No. of Student Participated | 56                                                                                     |
| 6 | Outcome of Activity         | Students got information about the<br>working methods of Sai White Gold<br>Industry.   |
|   |                             | Sing. of HOD                                                                           |