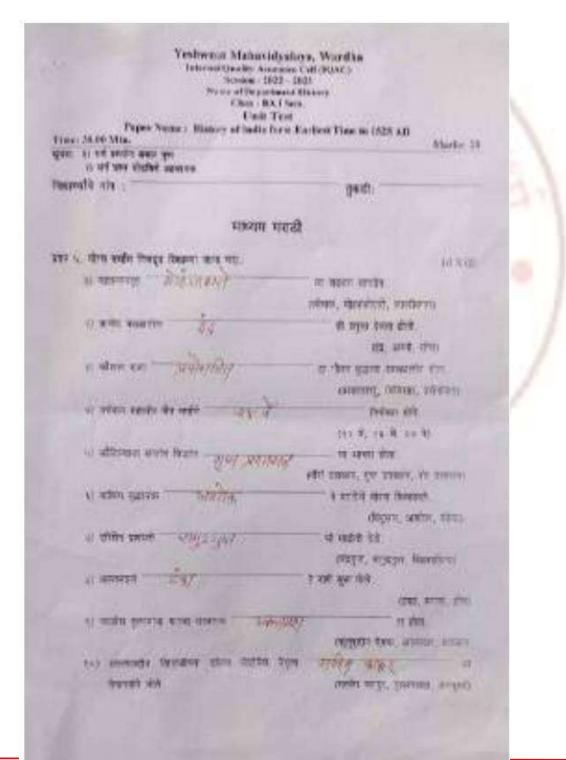

|             |



# Yeshwant Mahavidyalaya, Wardha

NAAC Reaccredited Grade 'B'

### Yeshwant Mahavidyalaya, Wardha Department of History 2022-23 UNIT TEST Class:- B.A. I st Sem (History)





# Yeshwant Mahavidyalaya, Wardha

|        | Yeshwant Mahavidyalaya, W<br>Department of History 2823.202<br>8.A. From Beller<br>Chill Test Startisticer<br>Date: 81.11.2022 |