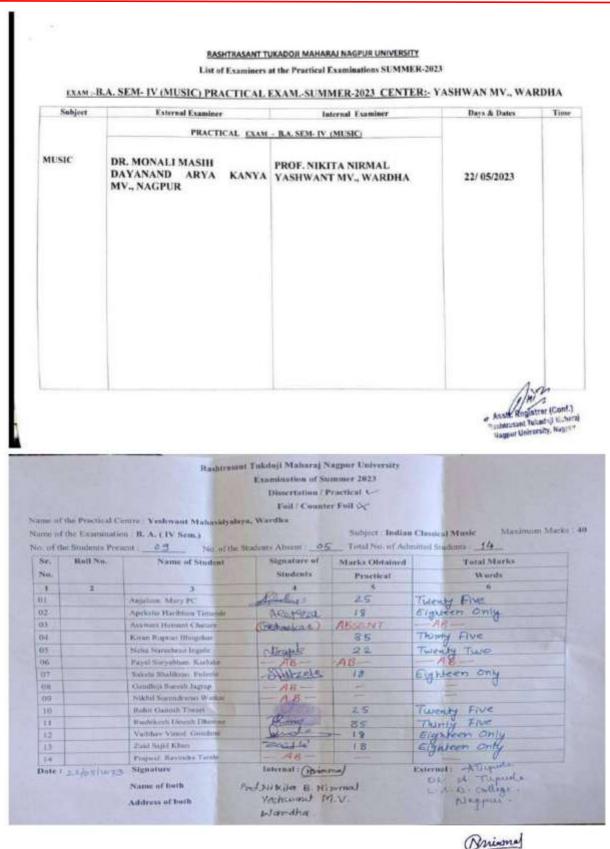

t.) Rashteasani Tukadoli Maharaj Naggur University, Raggur Rashermant Takdoji Maharaj Nagpur University Examination of Summer 2023 Dissertation / Practical 2 Foil / Counter Foil Name of the Practical Centre - Veshwant Mahavatvataya, Wardha Norm of the Enantmation . R. A. ( III Son.) Suppresentry Support Instian Classical Maske No. of the Students Absort .\_\_\_\_ Total No. of Admitted Statemen . 01 Roll No. Name of Stodent SY. Signature of Marks Obtained Total Marks No. Students Practical Wards 1 3 1 . 1 Nokobi Shalikeun Fulerin 01 Sfulzele 20 Twenty 02 \$7-8 0.5 06 107 115 100 110 Reternant of Topulat Internal (Apuernal Date: 22/05/1023 Signature Ind. Hi hita & Nimmal Name of both Yechwand M.V. Wandhes Address of both

Prot.Nikita Nirmal Dept.Of Music



# Yeshwant Mahavidyalaya, Wardha





# Yeshwant Mahavidyalaya, Wardha

| in et | Students Par             | tation > B.A. I (I see )<br>sent - <u>96</u> No. of students A | tesen - 24      | Tutal 70 | MA     | tain Chemica<br>desired soul