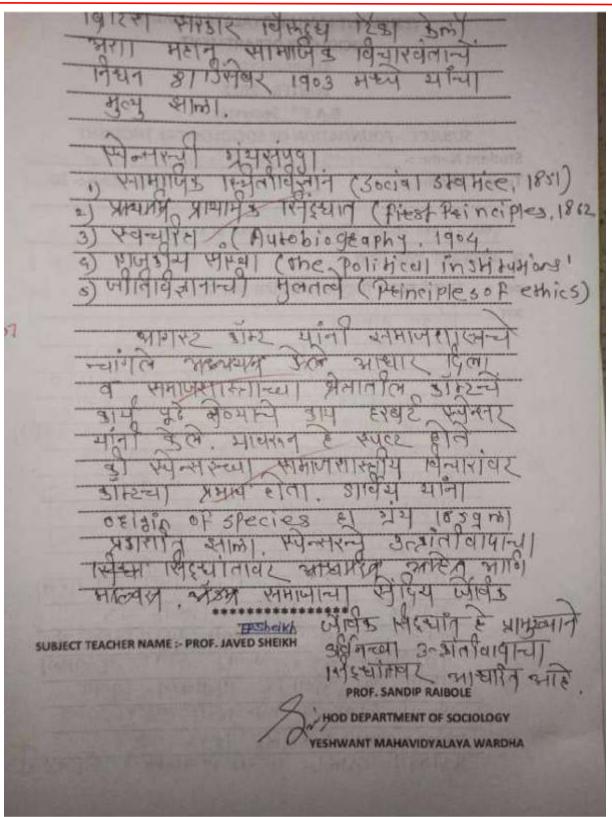

-- उनकोगितेड सांस्कृति स्तोरोक्वेत इसे द्मावारमर संस्टार कहते हैं। अभौगतीय संस्कृति के उनंत्र्गीत याधी एनामाजीक तत्वों को प्रमाम्मानित किया जाता है। अम्बर्त हा जिल्हा कोई माप तोल आकार एवं देंग रूप तही होता। इहाईमी ट्वारा जिन्मा व्यक्त तहा होता जिन्हे हम के तल महख्य कर सकते हैं। वह हमारे विचारों एवं कापी में तिहित हैं। अभौतिक संस्कृति समाजीकरण एव सीखते की पीरी हस्ताइतारेत होते माकिया खता 'असूत होता है सरमात अम्मोतिर 0 अभौतिक संस्कृति अमूर्त होती है। संतः वयोगिक G प्माप तही की जा शकता उसका अभौगतेक संस्कृति जारिल हो से हैं। (m) अझोतिक स्तंरन्हाते में पारिवर्तन लहुत सटड होते हैं। 6 जाभोतिक संस्कृति का साम्बन्दा मात्रव के 0 SUBJECT TEACHER NAME :- PROF. JAVED SHEIKH D DEPARTMENT OF SOCIOLOGY ESHWANT MAHAVIDYALAYA WARDHA

### Yeshwant Mahavidyalaya, Wardha





# Yeshwant Mahavidyalaya, Wardha





## Yeshwant Mahavidyalaya, Wardha

YESHWANT MAHAVIDYALAYA WARDHA SOCIOLOGY DEPARTMENT SURPRISE TEST **WINTER - 2022** M.A 1<sup>ST</sup> Semester PAPER 1 :- CLASSICAL SOCIOLOGICAL THINKING Student Name :- Ashwini Sudhakar Rau Total Mark :- 20 Time :- 30 Min सूचना :- १. प्रश्न सोडविणे अनिवार्य आहे । २. प्रश्न ला २० मार्क आहे । प्र. योडक्यात उत्तर लिहा । प्रश्न १ :- उत्क्रांतीवादाचा सिद्धांत प्रतिपादित करा ? उत्तर जिवनपुरा 212 21-4 IG I 214511 SAMSHELLO 1820 Ma 0810 013 cisicil d OTOF 121M arena 121



# Yeshwant Mahavidyalaya, Wardha

211 416 2 Ge 11271 3121 21 1903 PREF -185 CIVIC मामाजाव 862 मार्थमाप 2 1867 0212311-0 3 1873 31921 8 7/21 4 1904 1-11-112 S 08 प्रातीवदिय 2 E61. HEGIN 115 01.12 3 rd. 21 5.0 6121 01 342 1034 Sold 3.09 261 Ujci Q a RUA 34 CI RIO 012 502 3402 clfe 21 u 36 ZΤ