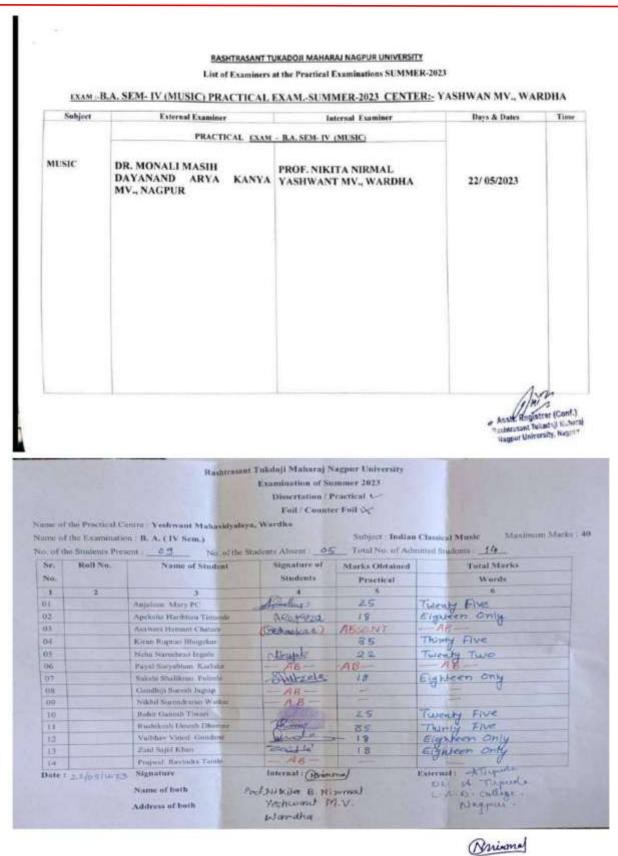

#### 6.5 – Internal Quality Assurance System

6.5.2 - The institution reviews its teaching learning process, structures & methodologies of operations and learning outcomes at periodic intervals through IQAC set up as per norms and recorded the incremental improvement in various activities