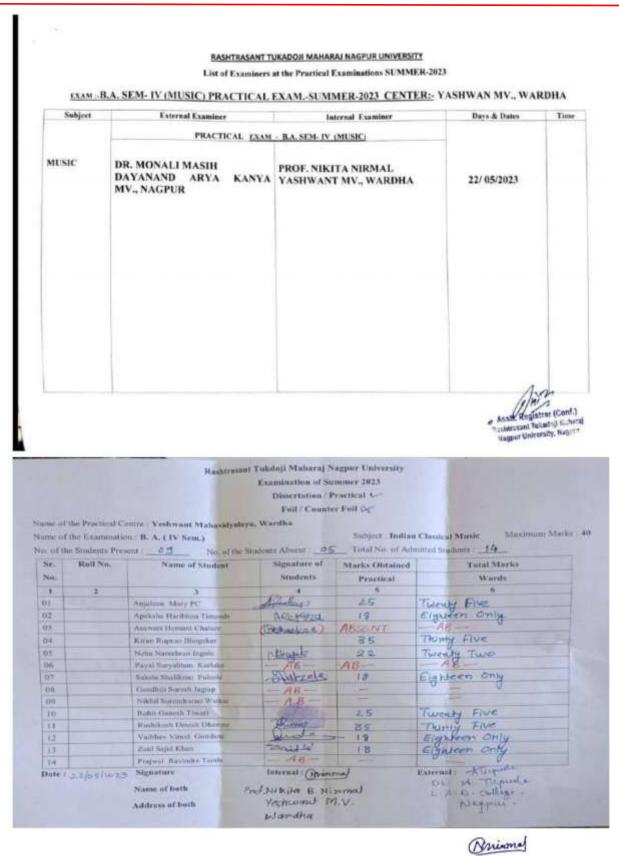

#### 6.5 – Internal Quality Assurance System

6.5.2 - The institution reviews its teaching learning process, structures & methodologies of operations and learning outcomes at periodic intervals through IQAC set up as per norms and recorded the incremental improvement in various activities