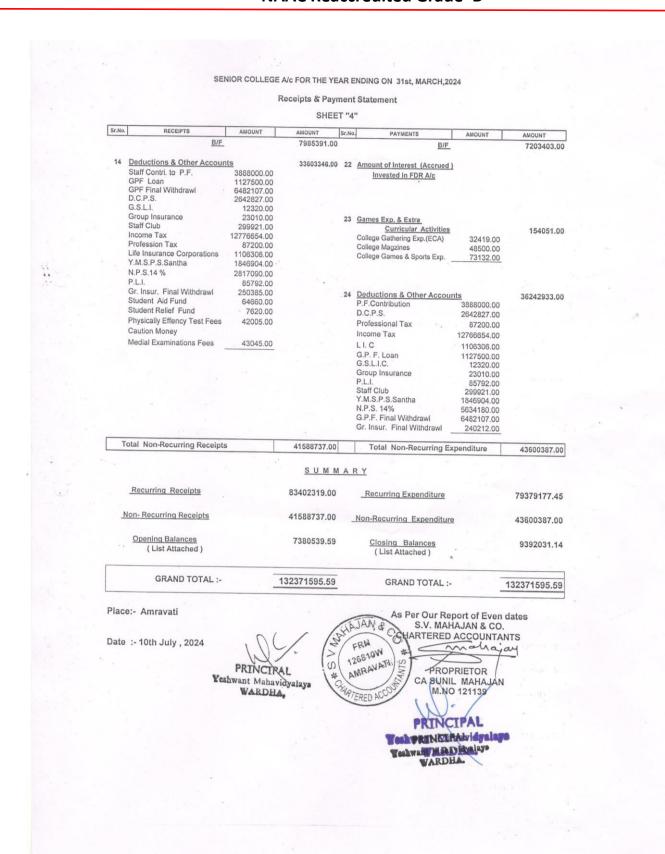

### YESHWANT MAHAVIDYALAYA, WARDHA

RECEIPTS & PAYMENT STATEMENT OF SENIOR COLLEGE ACCOUNT

FOR THE YEAR ENDING ON 31st MARCH, 2024

SHEET "1"

| Sr.No | o. RECEIPTS                                                       | AMOUNT                          | AMOUNT      | Sr.No. | PAYMENTS                                                                      | AMOUNT                              | AMOUNT      |
|-------|-------------------------------------------------------------------|---------------------------------|-------------|--------|-------------------------------------------------------------------------------|-------------------------------------|-------------|
|       | TO RECURR                                                         | ING RECEIPTS                    | 3           |        | BY RECURRING                                                                  |                                     |             |
| 1     | Grants -In - Aid<br>Salary Grant                                  |                                 | 71964590.00 | . 1    | Pay in Pay Band                                                               | EXPENDITO                           | 53248915.0  |
|       | Medical Re-imbursement<br>Non - Salary Grant                      | 71726922.00<br>237668.00<br>NIL |             |        | Teaching Staff<br>Non Teaching Staff                                          | 33591600.00<br>4100700.00           | 00240310.0  |
| 2     | Other Grants                                                      | NIL                             | 8474430.00  |        | 7th Pay Arrears Teach 7th Pay Arrears Non-Teach. Contributory Salary Payments | 8611465.00<br>1394600.00            |             |
|       | Earned Leave Grant<br>C.H.B Grant                                 | 2923880.00<br>5550550.00        |             | 2      | Dearness Allowances                                                           | 5550550.00                          | 45554500 04 |
| 3     | EBC Grants<br>Regular                                             |                                 |             |        | Teaching Staff<br>Non -Teaching Staff                                         | 13844990.00<br>1709518.00           | 15554508.00 |
|       | Fees & Fines Including Arr                                        | ears                            | 2150545.00  | 3      | House Rent Allowances to S<br>Teaching Staff                                  | Staff                               | 3392307.00  |
| 4     | Tutions Fees<br>Laboratory Fees                                   | 1411707.00<br>116755.00         | -100040.00  | 1      | Non -Teaching Staff                                                           | 3023244.00<br>369063.00             |             |
|       | Library Fees College Examination Fees Library - BT Card Fee       | 226740.00<br>50570.00<br>NIL    |             | 1      | Transport Allowances to Sta<br>Teaching Staff                                 | 725700.00                           | 887700.00   |
|       | Admission Fee<br>Identity Card Fees<br>Duplicate Admit. Card Fees | 18.00<br>36150.00               |             | r      | Non -Teaching Staff                                                           | 162000.00                           |             |
|       | Miscellaneous Fee Games & Sports Fees                             | 2900.00<br>NIL<br>272405.00     |             | A      | Other Allowances to Staff Add. HRA to Teaching Staff                          | NIL                                 | 3202848.00  |
|       | Fines                                                             | 33300.00                        |             | S      | Medical Re-imbursement<br>Special Pay- Teach.<br>Encashment -Earned Leave     | 237668.00<br>41300.00<br>2923880.00 |             |
|       | Any Charges Collected<br>From the Students Service                |                                 | 113486.00   |        |                                                                               | 2923000.00                          |             |
|       | Loss of Books<br>Fine for Late Return Books                       |                                 | 113400.00   | T      | A Arrears To Staff eaching Staff on Teaching Staff                            | 1372868.00                          | 1381259.00  |
|       | Online Registration Fees                                          | 113486.00                       |             |        |                                                                               | 8391.00                             |             |
| -     | TOTAL RECURRING RECE                                              | EIPTS 8                         | 2703051.00  | T      | OTAL RECURRING EXPEND                                                         | ATTIDE .                            | 77667537.00 |

Contd Sheet. "2"

# Yeshwant Mahavidyalaya, Wardha

**NAAC Reaccredited Grade 'B'** 

SENIOR COLLEGE A/c FOR THE YEAR ENDING ON 31st, MARCH,2024

#### Receipts & Payment Statement