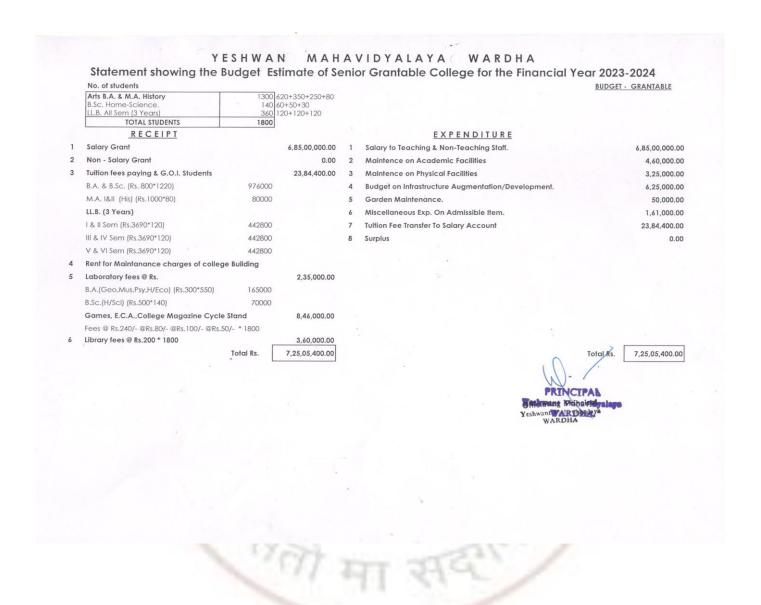

|                      |
|                                    |            |            |                                                     |                      |
|                                    |            |            |                                                     |                      |
|                                    |            |            |                                                     |                      |
|                                    |            |            |                                                     |                      |
| Test.                              |            |            |                                                     |                      |



## Yeshwant Mahavidyalaya, Wardha





# Yeshwant Mahavidyalaya, Wardha

| No. of students                                                                 | Statement showing the Budget No. of students |              |    | BUDGET - N                                                            | ON GRANTABLE |
|---------------------------------------------------------------------------------|----------------------------------------------|--------------|----|-----------------------------------------------------------------------|--------------|
| M.A. Economics, Pol. Science<br>Sociology, Home Economics,<br>English, Marathi. | 450                                          |              |    |                                                                       |              |
| LL.B. (Five year degree course)<br>(Part I, II