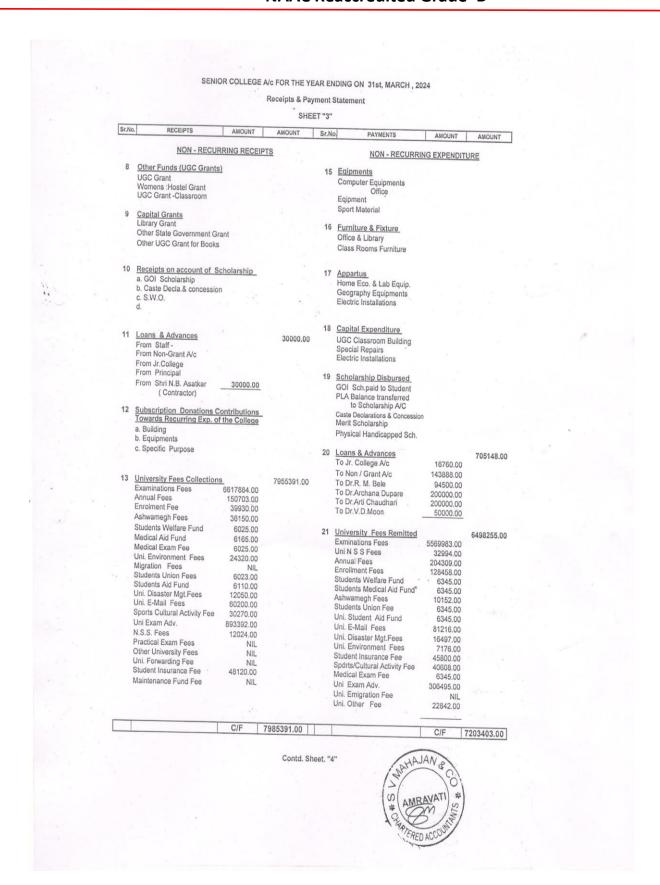

### YESHWANT MAHAVIDYALAYA, WARDHA

RECEIPTS & PAYMENT STATEMENT OF SENIOR COLLEGE ACCOUNT

FOR THE YEAR ENDING ON 31st MARCH, 2024

SHEET "1"

| Sr.No | o. RECEIPTS                                                       | AMOUNT                          | AMOUNT      | Sr.No. | PAYMENTS                                                                      | AMOUNT                              | AMOUNT      |
|-------|-------------------------------------------------------------------|---------------------------------|-------------|--------|-------------------------------------------------------------------------------|-------------------------------------|-------------|
|       | TO RECURR                                                         | ING RECEIPTS                    | 3           |        | BY RECURRING                                                                  |                                     |             |
| 1     | Grants -In - Aid<br>Salary Grant                                  |                                 | 71964590.00 | . 1    | Pay in Pay Band                                                               | EXPENDITO                           | 53248915.0  |
|       | Medical Re-imbursement<br>Non - Salary Grant                      | 71726922.00<br>237668.00<br>NIL |             |        | Teaching Staff<br>Non Teaching Staff                                          | 33591600.00<br>4100700.00           | 00240310.0  |
| 2     | Other Grants                                                      | NIL                             | 8474430.00  |        | 7th Pay Arrears Teach 7th Pay Arrears Non-Teach. Contributory Salary Payments | 8611465.00<br>1394600.00            |             |
|       | Earned Leave Grant<br>C.H.B Grant                                 | 2923880.00<br>5550550.00        |             | 2      | Dearness Allowances                                                           | 5550550.00                          | 45554500 04 |
| 3     | EBC Grants<br>Regular                                             |                                 |             |        | Teaching Staff<br>Non -Teaching Staff                                         | 13844990.00<br>1709518.00           | 15554508.00 |
|       | Fees & Fines Including Arr                                        | ears                            | 2150545.00  | 3      | House Rent Allowances to S<br>Teaching Staff                                  | Staff                               | 3392307.00  |
| 4     | Tutions Fees<br>Laboratory Fees                                   | 1411707.00<br>116755.00         | -100040.00  | 1      | Non -Teaching Staff                                                           | 3023244.00<br>369063.00             |             |
|       | Library Fees College Examination Fees Library - BT Card Fee       | 226740.00<br>50570.00<br>NIL    |             | 1      | Transport Allowances to Sta<br>Teaching Staff                                 | 725700.00                           | 887700.00   |
|       | Admission Fee<br>Identity Card Fees<br>Duplicate Admit. Card Fees | 18.00<br>36150.00               |             | r      | Non -Teaching Staff                                                           | 162000.00                           |             |
|       | Miscellaneous Fee Games & Sports Fees                             | 2900.00<br>NIL<br>272405.00     |             | A      | Other Allowances to Staff Add. HRA to Teaching Staff                          | NIL                                 | 3202848.00  |
|       | Fines                                                             | 33300.00                        |             | S      | Medical Re-imbursement<br>Special Pay- Teach.<br>Encashment -Earned Leave     | 237668.00<br>41300.00<br>2923880.00 |             |
|       | Any Charges Collected<br>From the Students Service                |                                 | 113486.00   |        |                                                                               | 2923000.00                          |             |
|       | Loss of Books<br>Fine for Late Return Books                       |                                 | 113400.00   | T      | A Arrears To Staff eaching Staff on Teaching Staff                            | 1372868.00                          | 1381259.00  |
|       | Online Registration Fees                                          | 113486.00                       |             |        |                                                                               | 8391.00                             |             |
| -     | TOTAL RECURRING RECE                                              | EIPTS 8                         | 2703051.00  | T      | OTAL RECURRING EXPEND                                                         | ATTIDE .                            | 77667537.00 |

Contd Sheet. "2"

# Yeshwant Mahavidyalaya, Wardha

**NAAC Reaccredited Grade 'B'** 

SENIOR COLLEGE A/c FOR THE YEAR ENDING ON 31st, MARCH,2024

#### Receipts & Payment Statement