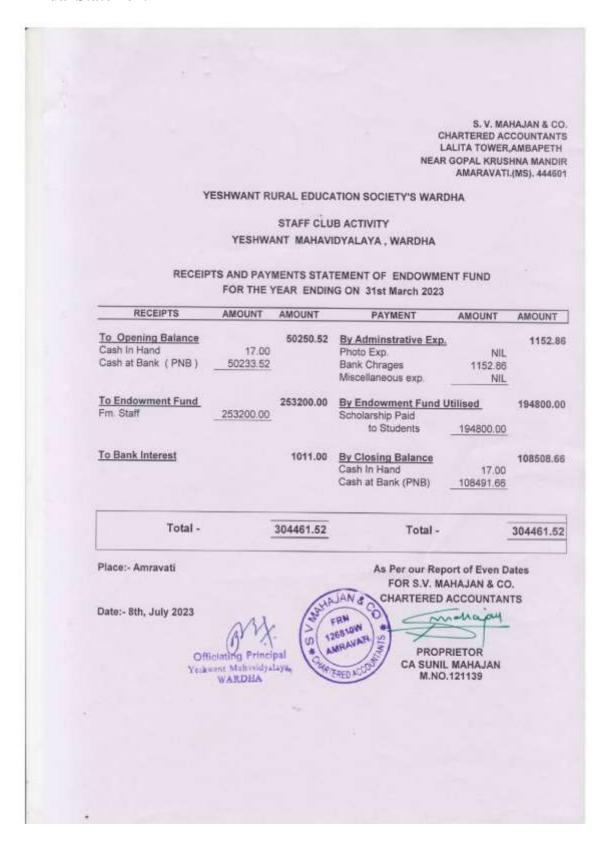

## Yeshwant Mahavidyalaya, Wardha

NAAC Reaccredited Grade 'B'

Ph.No.0721-2577809

S.V. MAHAJAN & CO. CHARTERED ACCOUNTANTS LALITA TOWER, AMBAPETH Nr. GOPALKRUSHNA MANDIR AMRAVATI (M.S.) 444601

YESHWANT RURAL EDUCATION SOCIETY'S, WARDHA (MS)

YESHWANT MAHAVIDYALAYA, WARDHA

#### STAFF CLUB ACTIVITY

INCOME & EXPENDITURE ACCOUNT of ENDOWMENT FUND (Scholarship) for The Year Ending on 31st March 2023

| Expenditure                                                 | Amounts | Amounts | Income                                   | Amounts | Amounts |
|-------------------------------------------------------------|---------|---------|------------------------------------------|---------|---------|
| To Honorarium Paid                                          |         |         | By Interest_<br>On Saving A/C            | 1011.00 | 1011.00 |
| To Contingencies Bank Chrages Photo Exp. Miscellaneous exp. | 1152.86 | 1152.86 | By Grant- In- Aid                        |         | NIL     |
| To Surplus Carried over                                     |         |         | By Other Receipts                        |         | NIL     |
| to Balance Sheet                                            |         |         |                                          |         |         |
|                                                             |         |         | By Deficit Carried over<br>Balance Sheet | to      | 141.86  |
| Total :-                                                    |         | 1152.86 | Total :-                                 | -       | 1152.86 |

Place:- Amravati

AS PER OUR REPORT OF EVEN DATE FOR S.V. MAHAJAN & CO.

CHARTERED ACCOUNTANTS

Date :- 8th July, 2023

Officiating Principal Yeahwant Mahavidy Laya WARDHA

CA SUNIL MAHAJAN **PROPRIETOR** M.NO.121139