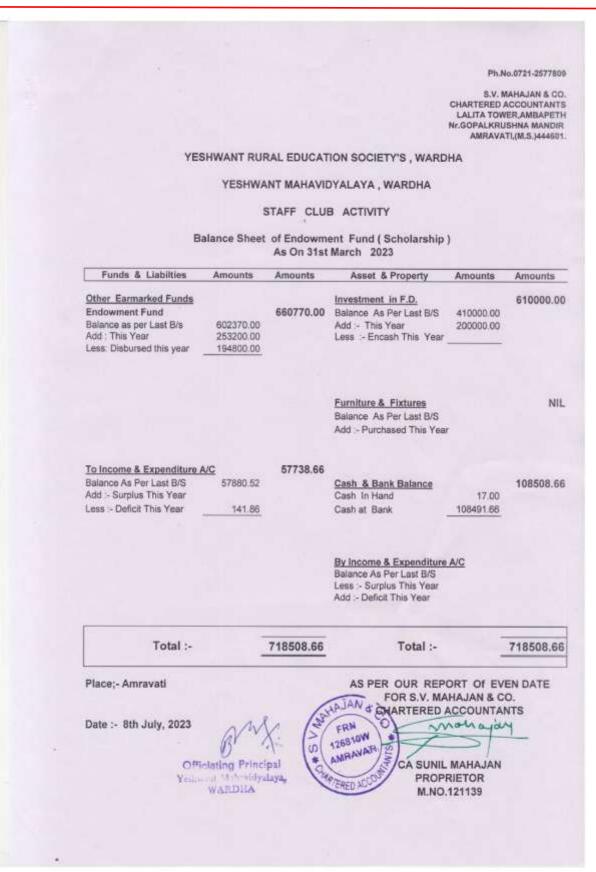

## Yeshwant Mahavidyalaya, Wardha

NAAC Reaccredited Grade 'B'

Ph.No.0721-2577809

S.V. MAHAJAN & CO. CHARTERED ACCOUNTANTS LALITA TOWER, AMBAPETH Nr. GOPALKRUSHNA MANDIR AMRAVATI (M.S.) 444601

YESHWANT RURAL EDUCATION SOCIETY'S, WARDHA (MS)

YESHWANT MAHAVIDYALAYA, WARDHA

#### STAFF CLUB ACTIVITY

INCOME & EXPENDITURE ACCOUNT of ENDOWMENT FUND (Scholarship) for The Year Ending on 31st March 2023

| Expenditure                                                 | Amounts | Amounts | Income                                   | Amounts | Amounts |
|-------------------------------------------------------------|---------|---------|------------------------------------------|---------|---------|
| To Honorarium Paid                                          |         |         | By Interest_<br>On Saving A/C            | 1011.00 | 1011.00 |
| To Contingencies Bank Chrages Photo Exp. Miscellaneous exp. | 1152.86 | 1152.86 | By Grant- In- Aid                        |         | NIL     |
| To Surplus Carried over                                     |         |         | By Other Receipts                        |         | NIL     |
| to Balance Sheet                                            |         |         |                                          |         |         |
|                                                             |         |         | By Deficit Carried over<br>Balance Sheet | to      | 141.86  |
| Total :-                                                    |         | 1152.86 | Total :-                                 | -       | 1152.86 |

Place:- Amravati

AS PER OUR REPORT OF EVEN DATE FOR S.V. MAHAJAN & CO.

CHARTERED ACCOUNTANTS

Date :- 8th July, 2023

Officiating Principal Yeahwant Mahavidy Laya WARDHA

CA SUNIL MAHAJAN **PROPRIETOR** M.NO.121139