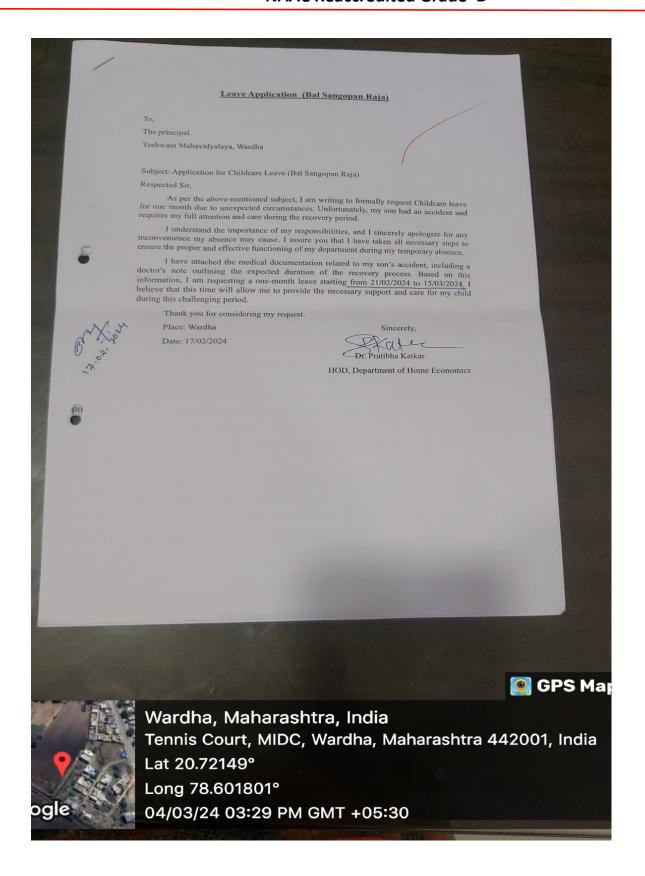

## Yeshwant Mahavidyalaya, Wardha

NAAC Reaccredited Grade 'B'

The institution provides an effective welfare measures for Teaching and Non Teaching Staff including:

- 1. Health-related programs are conducted by expert doctors through the staff club.
- 2. Well-equipped gym facilities are available for employee health and fitness.
- 3. Yoga sessions are organized on International Yoga Day.
- 4. Our institution provides various leave facilities, including Casual Leave, Duty Leave, Earned Leave, and provisions for Special and Extraordinary Leaves also Maternity Leave.
- 5. Recognition ceremonies by the staff club for retired Principals, staff members, faculty who completed their Ph.D., and newly married staff members.
- 6. Faculty granted permission to deliver guest lectures at other institutes and we invite guest lectures from other reputed Institution.
- 7. Emphasis on sustainability through green practices like tree plantation and waste management.
- 8. Intuition has established an Internal Complaint Cell for the grievances obtained from the teaching Faculties and non teaching staff.
- 9. Hygienic drinking water is available across all departments.
- 10. Toilet facilities with water supply and wash basins, ensuring hygiene.
- 11. Vending machine facilities for lady faculty members and girl students.
- 12. Large area parking facilities with security and CCTV surveillance for vehicles.