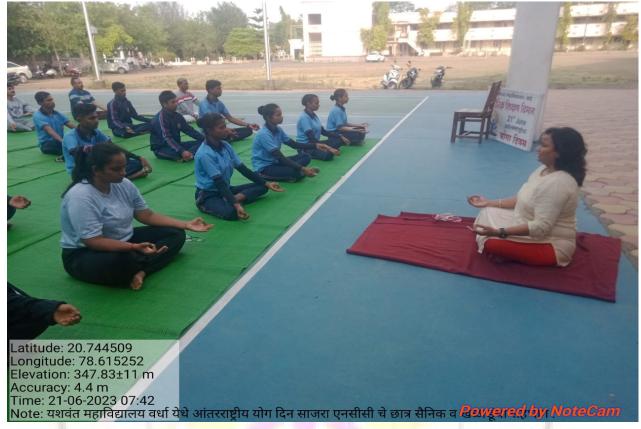

## Yeshwant Mahavidyalaya, Wardha

NAAC Reaccredited Grade 'B'

The institution provides an effective welfare measures for Teaching and Non Teaching Staff including:

- 1. Health-related programs are conducted by expert doctors through the staff club.
- 2. Well-equipped gym facilities are available for employee health and fitness.
- 3. Yoga sessions are organized on International Yoga Day.
- 4. Our institution provides various leave facilities, including Casual Leave, Duty Leave, Earned Leave, and provisions for Special and Extraordinary Leaves also Maternity Leave.
- 5. Recognition ceremonies by the staff club for retired Principals, staff members, faculty who completed their Ph.D., and newly married staff members.
- 6. Faculty granted permission to deliver guest lectures at other institutes and we invite guest lectures from other reputed Institution.
- 7. Emphasis on sustainability through green practices like tree plantation and waste management.
- 8. Intuition has established an Internal Complaint Cell for the grievances obtained from the teaching Faculties and non teaching staff.
- 9. Hygienic drinking water is available across all departments.
- 10. Toilet facilities with water supply and wash basins, ensuring hygiene.
- 11. Vending machine facilities for lady faculty members and girl students.
- 12. Large area parking facilities with security and CCTV surveillance for vehicles.