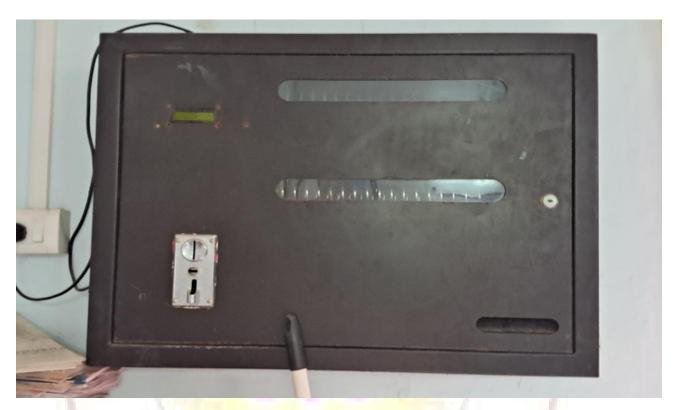

## Yeshwant Mahavidyalaya, Wardha

NAAC Reaccredited Grade 'B'

The institution provides an effective welfare measures for Teaching and Non Teaching Staff including:

- 1. Health-related programs are conducted by expert doctors through the staff club.
- 2. Well-equipped gym facilities are available for employee health and fitness.
- 3. Yoga sessions are organized on International Yoga Day.
- 4. Our institution provides various leave facilities, including Casual Leave, Duty Leave, Earned Leave, and provisions for Special and Extraordinary Leaves also Maternity Leave.
- 5. Recognition ceremonies by the staff club for retired Principals, staff members, faculty who completed their Ph.D., and newly married staff members.
- 6. Faculty granted permission to deliver guest lectures at other institutes and we invite guest lectures from other reputed Institution.
- 7. Emphasis on sustainability through green practices like tree plantation and waste management.
- 8. Intuition has established an Internal Complaint Cell for the grievances obtained from the teaching Faculties and non teaching staff.
- 9. Hygienic drinking water is available across all departments.
- 10. Toilet facilities with water supply and wash basins, ensuring hygiene.
- 11. Vending machine facilities for lady faculty members and girl students.
- 12. Large area parking facilities with security and CCTV surveillance for vehicles.