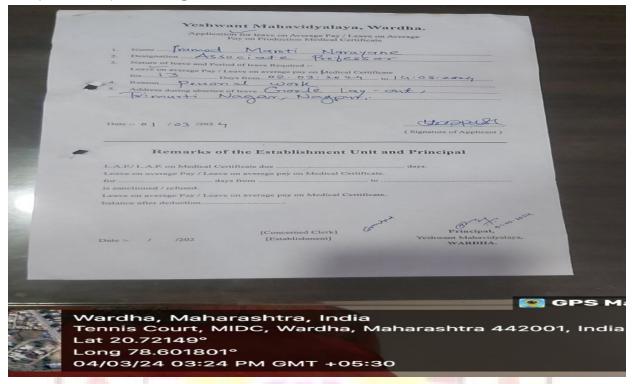

## Yeshwant Mahavidyalaya, Wardha

NAAC Reaccredited Grade 'B'

The institution provides an effective welfare measures for Teaching and Non Teaching Staff including:

- 1. Health-related programs are conducted by expert doctors through the staff club.
- 2. Well-equipped gym facilities are available for employee health and fitness.
- 3. Yoga sessions are organized on International Yoga Day.
- 4. Our institution provides various leave facilities, including Casual Leave, Duty Leave, Earned Leave, and provisions for Special and Extraordinary Leaves also Maternity Leave.
- 5. Recognition ceremonies by the staff club for retired Principals, staff members, faculty who completed their Ph.D., and newly married staff members.
- 6. Faculty granted permission to deliver guest lectures at other institutes and we invite guest lectures from other reputed Institution.
- 7. Emphasis on sustainability through green practices like tree plantation and waste management.
- 8. Intuition has established an Internal Complaint Cell for the grievances obtained from the teaching Faculties and non teaching staff.
- 9. Hygienic drinking water is available across all departments.
- 10. Toilet facilities with water supply and wash basins, ensuring hygiene.
- 11. Vending machine facilities for lady faculty members and girl students.
- 12. Large area parking facilities with security and CCTV surveillance for vehicles.