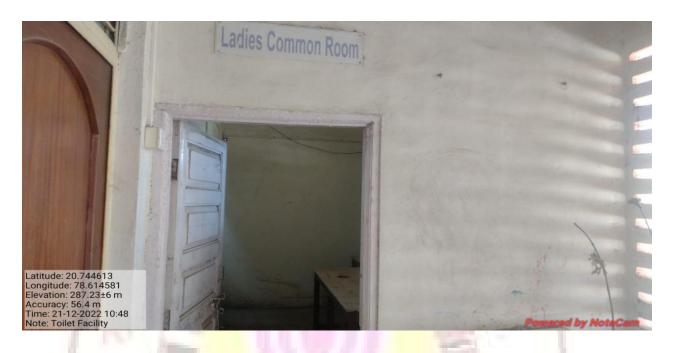

## Yeshwant Mahavidyalaya, Wardha

NAAC Reaccredited Grade 'B'

The institution provides an effective welfare measures for Teaching and Non Teaching Staff including:

- 1. Health-related programs are conducted by expert doctors through the staff club.
- 2. Well-equipped gym facilities are available for employee health and fitness.
- 3. Yoga sessions are organized on International Yoga Day.
- 4. Our institution provides various leave facilities, including Casual Leave, Duty Leave, Earned Leave, and provisions for Special and Extraordinary Leaves also Maternity Leave.
- 5. Recognition ceremonies by the staff club for retired Principals, staff members, faculty who completed their Ph.D., and newly married staff members.
- 6. Faculty granted permission to deliver guest lectures at other institutes and we invite guest lectures from other reputed Institution.
- 7. Emphasis on sustainability through green practices like tree plantation and waste management.
- 8. Intuition has established an Internal Complaint Cell for the grievances obtained from the teaching Faculties and non teaching staff.
- 9. Hygienic drinking water is available across all departments.
- 10. Toilet facilities with water supply and wash basins, ensuring hygiene.
- 11. Vending machine facilities for lady faculty members and girl students.
- 12. Large area parking facilities with security and CCTV surveillance for vehicles.