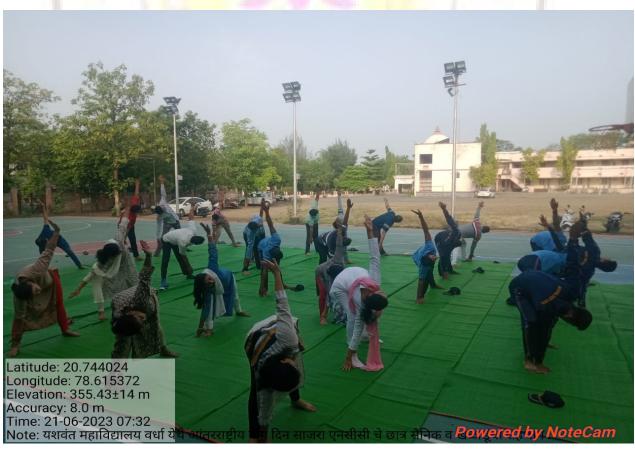

## Yeshwant Mahavidyalaya, Wardha

NAAC Reaccredited Grade 'B'

The institution provides an effective welfare measures for Teaching and Non Teaching Staff including:

- 1. Health-related programs are conducted by expert doctors through the staff club.
- 2. Well-equipped gym facilities are available for employee health and fitness.
- 3. Yoga sessions are organized on International Yoga Day.
- 4. Our institution provides various leave facilities, including Casual Leave, Duty Leave, Earned Leave, and provisions for Special and Extraordinary Leaves also Maternity Leave.
- 5. Recognition ceremonies by the staff club for retired Principals, staff members, faculty who completed their Ph.D., and newly married staff members.
- 6. Faculty granted permission to deliver guest lectures at other institutes and we invite guest lectures from other reputed Institution.
- 7. Emphasis on sustainability through green practices like tree plantation and waste management.
- 8. Intuition has established an Internal Complaint Cell for the grievances obtained from the teaching Faculties and non teaching staff.
- 9. Hygienic drinking water is available across all departments.
- 10. Toilet facilities with water supply and wash basins, ensuring hygiene.
- 11. Vending machine facilities for lady faculty members and girl students.
- 12. Large area parking facilities with security and CCTV surveillance for vehicles.