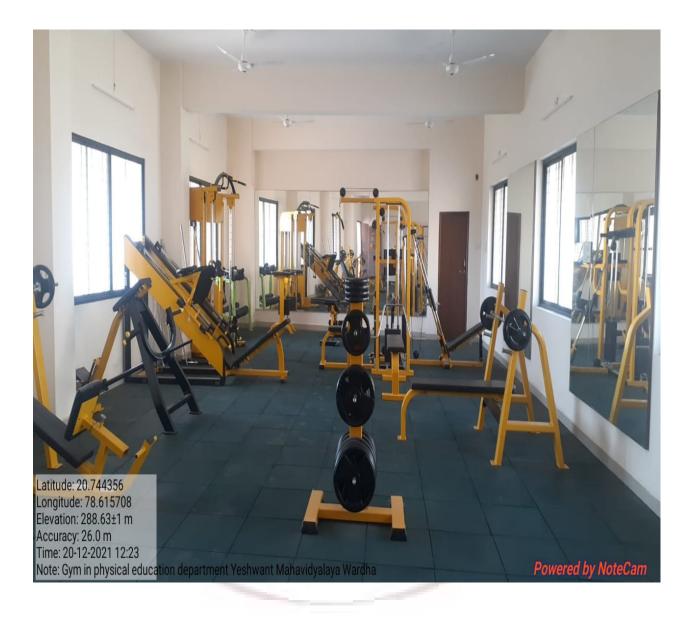

## Yeshwant Mahavidyalaya, Wardha

NAAC Reaccredited Grade 'B'

The institution provides an effective welfare measures for Teaching and Non Teaching Staff including:

- 1. Health-related programs are conducted by expert doctors through the staff club.
- 2. Well-equipped gym facilities are available for employee health and fitness.
- 3. Yoga sessions are organized on International Yoga Day.
- 4. Our institution provides various leave facilities, including Casual Leave, Duty Leave, Earned Leave, and provisions for Special and Extraordinary Leaves also Maternity Leave.
- 5. Recognition ceremonies by the staff club for retired Principals, staff members, faculty who completed their Ph.D., and newly married staff members.
- 6. Faculty granted permission to deliver guest lectures at other institutes and we invite guest lectures from other reputed Institution.
- 7. Emphasis on sustainability through green practices like tree plantation and waste management.
- 8. Intuition has established an Internal Complaint Cell for the grievances obtained from the teaching Faculties and non teaching staff.
- 9. Hygienic drinking water is available across all departments.
- 10. Toilet facilities with water supply and wash basins, ensuring hygiene.
- 11. Vending machine facilities for lady faculty members and girl students.
- 12. Large area parking facilities with security and CCTV surveillance for vehicles.