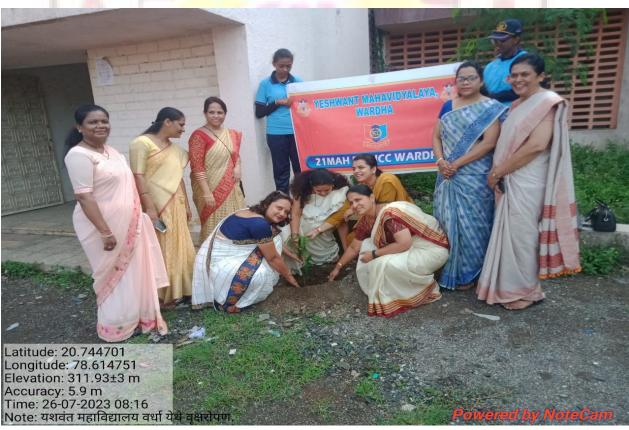

## Yeshwant Mahavidyalaya, Wardha

NAAC Reaccredited Grade 'B'

The institution provides an effective welfare measures for Teaching and Non Teaching Staff including:

- 1. Health-related programs are conducted by expert doctors through the staff club.
- 2. Well-equipped gym facilities are available for employee health and fitness.
- 3. Yoga sessions are organized on International Yoga Day.
- 4. Our institution provides various leave facilities, including Casual Leave, Duty Leave, Earned Leave, and provisions for Special and Extraordinary Leaves also Maternity Leave.
- 5. Recognition ceremonies by the staff club for retired Principals, staff members, faculty who completed their Ph.D., and newly married staff members.
- 6. Faculty granted permission to deliver guest lectures at other institutes and we invite guest lectures from other reputed Institution.
- 7. Emphasis on sustainability through green practices like tree plantation and waste management.
- 8. Intuition has established an Internal Complaint Cell for the grievances obtained from the teaching Faculties and non teaching staff.
- 9. Hygienic drinking water is available across all departments.
- 10. Toilet facilities with water supply and wash basins, ensuring hygiene.
- 11. Vending machine facilities for lady faculty members and girl students.
- 12. Large area parking facilities with security and CCTV surveillance for vehicles.