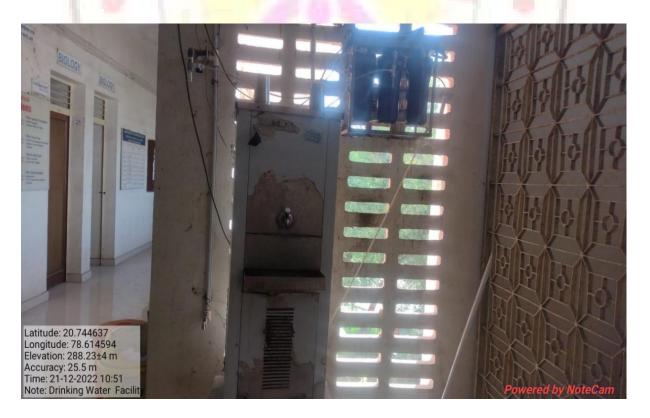

## Yeshwant Mahavidyalaya, Wardha

NAAC Reaccredited Grade 'B'

The institution provides an effective welfare measures for Teaching and Non Teaching Staff including:

- 1. Health-related programs are conducted by expert doctors through the staff club.
- 2. Well-equipped gym facilities are available for employee health and fitness.
- 3. Yoga sessions are organized on International Yoga Day.
- 4. Our institution provides various leave facilities, including Casual Leave, Duty Leave, Earned Leave, and provisions for Special and Extraordinary Leaves also Maternity Leave.
- 5. Recognition ceremonies by the staff club for retired Principals, staff members, faculty who completed their Ph.D., and newly married staff members.
- 6. Faculty granted permission to deliver guest lectures at other institutes and we invite guest lectures from other reputed Institution.
- 7. Emphasis on sustainability through green practices like tree plantation and waste management.
- 8. Intuition has established an Internal Complaint Cell for the grievances obtained from the teaching Faculties and non teaching staff.
- 9. Hygienic drinking water is available across all departments.
- 10. Toilet facilities with water supply and wash basins, ensuring hygiene.
- 11. Vending machine facilities for lady faculty members and girl students.
- 12. Large area parking facilities with security and CCTV surveillance for vehicles.