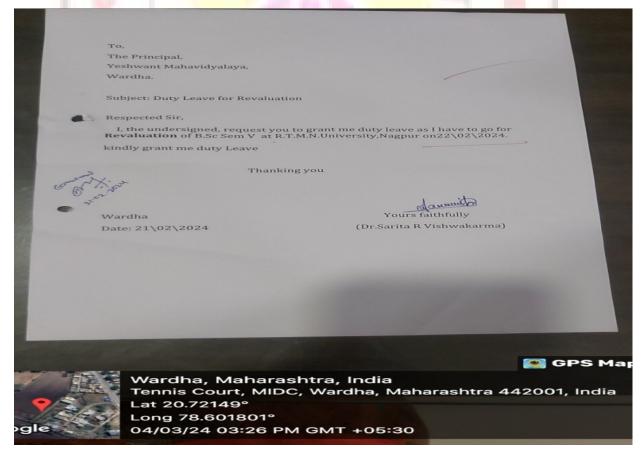

## Yeshwant Mahavidyalaya, Wardha

NAAC Reaccredited Grade 'B'

The institution provides an effective welfare measures for Teaching and Non Teaching Staff including:

- 1. Health-related programs are conducted by expert doctors through the staff club.
- 2. Well-equipped gym facilities are available for employee health and fitness.
- 3. Yoga sessions are organized on International Yoga Day.
- 4. Our institution provides various leave facilities, including Casual Leave, Duty Leave, Earned Leave, and provisions for Special and Extraordinary Leaves also Maternity Leave.
- 5. Recognition ceremonies by the staff club for retired Principals, staff members, faculty who completed their Ph.D., and newly married staff members.
- 6. Faculty granted permission to deliver guest lectures at other institutes and we invite guest lectures from other reputed Institution.
- 7. Emphasis on sustainability through green practices like tree plantation and waste management.
- 8. Intuition has established an Internal Complaint Cell for the grievances obtained from the teaching Faculties and non teaching staff.
- 9. Hygienic drinking water is available across all departments.
- 10. Toilet facilities with water supply and wash basins, ensuring hygiene.
- 11. Vending machine facilities for lady faculty members and girl students.
- 12. Large area parking facilities with security and CCTV surveillance for vehicles.