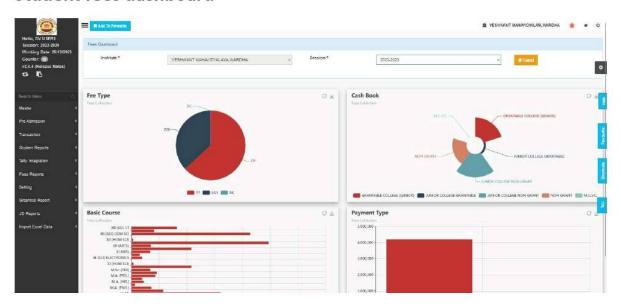

inistration
- **B. Finance and Accounts**
- C. Student Admission and Support
- D. Examination

### A. Administration







# Yeshwant Mahavidyalaya, Wardha

NAAC Reaccredited Grade 'B'

## B. Finance & Account







# Yeshwant Mahavidyalaya, Wardha

NAAC Reaccredited Grade 'B'

## B. Finance & Account





## Yeshwant Mahavidyalaya, Wardha

**NAAC Reaccredited Grade 'B'** 

## C. Student Admission and Support

### Leaving certificate



## Scholarship



## Yeshwant Mahavidyalaya, Wardha

**NAAC Reaccredited Grade 'B'** 

## C. Student Admission and Support

### Leaving certificate



## Scholarship



# Yeshwant Mahavidyalaya, Wardha

NAAC Reaccredited Grade 'B'



### Student fees dashboard



# Yeshwant Mahavidyalaya, Wardha

NAAC Reaccredited Grade 'B'



### Student fees dashboard



# Yeshwant Mahavidyalaya, Wardha

NAAC Reaccredited Grade 'B'

## D. Examination





# Yeshwant Mahavidyalaya, Wardha

NAAC Reaccredited Grade 'B'

## D. Examination