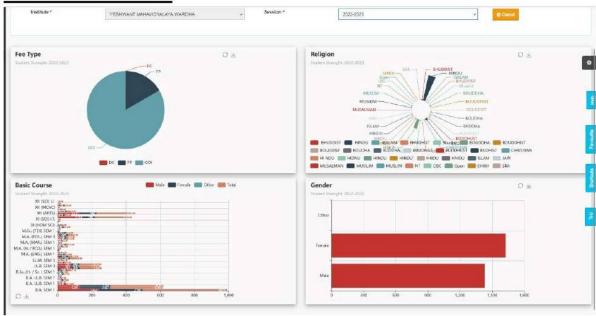

# Yeshwant Mahavidyalaya, Wardha

**NAAC Reaccredited Grade 'B'** 

## Criteria 6 Governance, Leadership and Management

- **6.2**–Strategy Development and Deployment
- 6.2.3 Implementation of e-governance in areas of operation
  - 1. Admission
  - 2. Finance and Accounts
  - 3. Student Admission and Support
  - 4. Examination



## Yeshwant Mahavidyalaya, Wardha

NAAC Reaccredited Grade 'B'

### 6.2.3 - Implementation of e-governance in areas of operation

- A. Administration
- **B. Finance and Accounts**
- C. Student Admission and Support
- D. Examination

### A. Administration





## Yeshwant Mahavidyalaya, Wardha

NAAC Reaccredited Grade 'B'

### 6.2.3 - Implementation of e-governance in areas of operation

- A. Administration
- **B. Finance and Accounts**
- C. Student Admission and Support
- D. Examination

### A. Administration







# Yeshwant Mahavidyalaya, Wardha

NAAC Reaccredited Grade 'B'

## B. Finance & Account







# Yeshwant Mahavidyalaya, Wardha

NAAC Reaccredited Grade 'B'

## B. Finance & Account





## Yeshwant Mahavidyalaya, Wardha

**NAAC Reaccredited Grade 'B'** 

## C. Student Admission and Support

### Leaving certificate



## Scholarship



## Yeshwant Mahavidyalaya, Wardha

**NAAC Reaccredited Grade 'B'** 

## C. Student Admission and Support

### Leaving certificate



## Scholarship



# Yeshwant Mahavidyalaya, Wardha

NAAC Reaccre