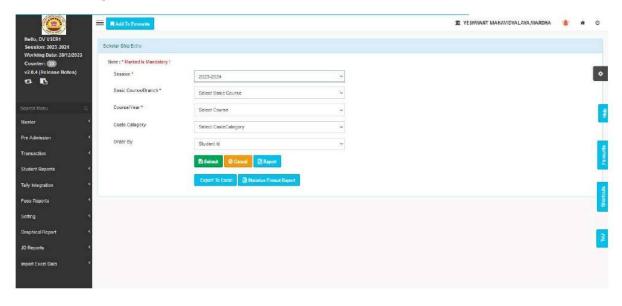

upport
- D. Examination

### A. Administration





## Yeshwant Mahavidyalaya, Wardha

NAAC Reaccredited Grade 'B'

### 6.2.3 - Implementation of e-governance in areas of operation

- A. Administration
- **B. Finance and Accounts**
- C. Student Admission and Support
- D. Examination

### A. Administration







# Yeshwant Mahavidyalaya, Wardha

NAAC Reaccredited Grade 'B'

## B. Finance & Account







# Yeshwant Mahavidyalaya, Wardha

NAAC Reaccredited Grade 'B'

## B. Finance & Account





## Yeshwant Mahavidyalaya, Wardha

**NAAC Reaccredited Grade 'B'** 

## C. Student Admission and Support

### Leaving certificate



## Scholarship



## Yeshwant Mahavidyalaya, Wardha

**NAAC Reaccredited Grade 'B'** 

## C. Student Admission and Support

### Leaving certificate



## Scholarship



# Yeshwant Mahavidyalaya, Wardha

NAAC Reaccredited Grade 'B'



### Student fees dashboard



# Yeshwant Mahavidyalaya, Wardha

NAAC Reaccredited Grade 'B'



### Student fees dashboard



# Yeshwant Mahavidyalaya, Wardha

NAAC Reaccredited Grade 'B'

## D. Examination





# Yeshwant Mahavidyalaya, Wardha

NAAC Reaccredited Grade 'B'

## D. Examination