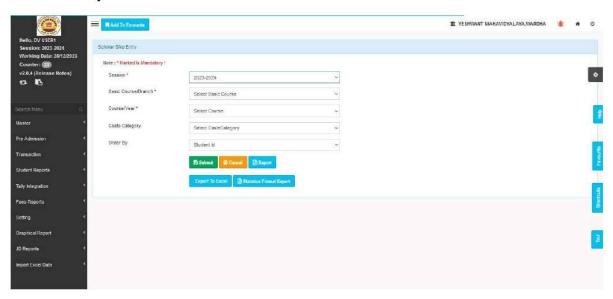

e 'B'

### 6.2.3 - Implementation of e-governance in areas of operation

- A. Administration
- **B. Finance and Accounts**
- C. Student Admission and Support
- D. Examination

### A. Administration





## Yeshwant Mahavidyalaya, Wardha

NAAC Reaccredited Grade 'B'

### 6.2.3 - Implementation of e-governance in areas of operation

- A. Administration
- **B. Finance and Accounts**
- C. Student Admission and Support
- D. Examination

### A. Administration







# Yeshwant Mahavidyalaya, Wardha

NAAC Reaccredited Grade 'B'

## B. Finance & Account







# Yeshwant Mahavidyalaya, Wardha

NAAC Reaccredited Grade 'B'

## B. Finance & Account





## Yeshwant Mahavidyalaya, Wardha

**NAAC Reaccredited Grade 'B'** 

## C. Student Admission and Support

### Leaving certificate



## Scholarship



## Yeshwant Mahavidyalaya, Wardha

**NAAC Reaccredited Grade 'B'** 

## C. Student Admission and Support

### Leaving certificate



## Scholarship



# Yeshwant Mahavidyalaya, Wardha

NAAC Reaccredited Grade 'B'



### Student fees dashboard



# Yeshwant Mahavidyalaya, Wardha

NAAC Reaccredited Grade 'B'



### Student fees dashboard



# Yeshwant Mahavidyalaya, Wardha

NAAC Reaccredited Grade 'B'

## D. Examination





# Yeshwant Mahavidyalaya, Wardha

NAAC Reaccredited Grade 'B'

## D. Examination