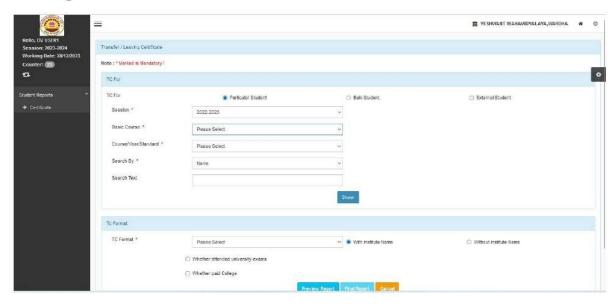

Reaccredited Grade 'B'

### 6.2.3 - Implementation of e-governance in areas of operation

- A. Administration
- **B. Finance and Accounts**
- C. Student Admission and Support
- D. Examination

### A. Administration





## Yeshwant Mahavidyalaya, Wardha

NAAC Reaccredited Grade 'B'

### 6.2.3 - Implementation of e-governance in areas of operation

- A. Administration
- **B. Finance and Accounts**
- C. Student Admission and Support
- D. Examination

### A. Administration







# Yeshwant Mahavidyalaya, Wardha

NAAC Reaccredited Grade 'B'

## B. Finance & Account







# Yeshwant Mahavidyalaya, Wardha

NAAC Reaccredited Grade 'B'

## B. Finance & Account





## Yeshwant Mahavidyalaya, Wardha

**NAAC Reaccredited Grade 'B'** 

## C. Student Admission and Support

### Leaving certificate



## Scholarship



## Yeshwant Mahavidyalaya, Wardha

**NAAC Reaccredited Grade 'B'** 

## C. Student Admission and Support

### Leaving certificate



## Scholarship



# Yeshwant Mahavidyalaya, Wardha

NAAC Reaccredited Grade 'B'



### Student fees dashboard



# Yeshwant Mahavidyalaya, Wardha

NAAC Reaccredited Grade 'B'



### Student fees dashboard



# Yeshwant Mahavidyalaya, Wardha

NAAC Reaccredited Grade 'B'

## D. Examination





# Yeshwant Mahavidyalaya, Wardha

NAAC Reaccredited Grade 'B'

## D. Examination