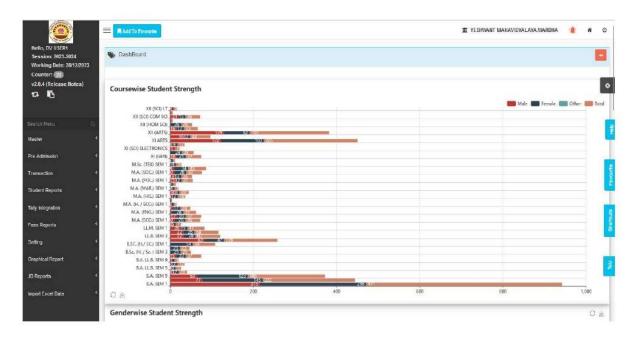

ination

### A. Administration







# Yeshwant Mahavidyalaya, Wardha

NAAC Reaccredited Grade 'B'

## B. Finance & Account







# Yeshwant Mahavidyalaya, Wardha

NAAC Reaccredited Grade 'B'

## B. Finance & Account





## Yeshwant Mahavidyalaya, Wardha

**NAAC Reaccredited Grade 'B'** 

## C. Student Admission and Support

### Leaving certificate



## Scholarship



## Yeshwant Mahavidyalaya, Wardha

**NAAC Reaccredited Grade 'B'** 

## C. Student Admission and Support

### Leaving certificate



## Scholarship



# Yeshwant Mahavidyalaya, Wardha

NAAC Reaccredited Grade 'B'



### Student fees dashboard



# Yeshwant Mahavidyalaya, Wardha

NAAC Reaccredited Grade 'B'



### Student fees dashboard



# Yeshwant Mahavidyalaya, Wardha

NAAC Reaccredited Grade 'B'

## D. Examination





# Yeshwant Mahavidyalaya, Wardha

NAAC Reaccredited Grade 'B'

## D. Examination