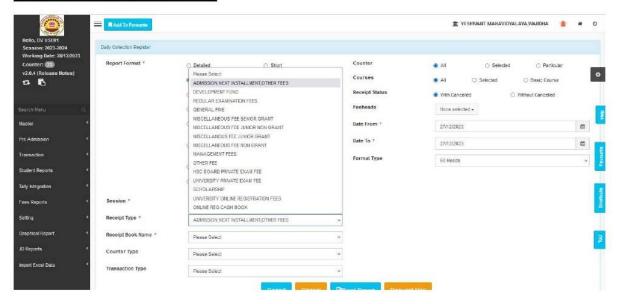

# Yeshwant Mahavidyalaya, Wardha

NAAC Reaccredited Grade 'B'

### Student fees dashboard