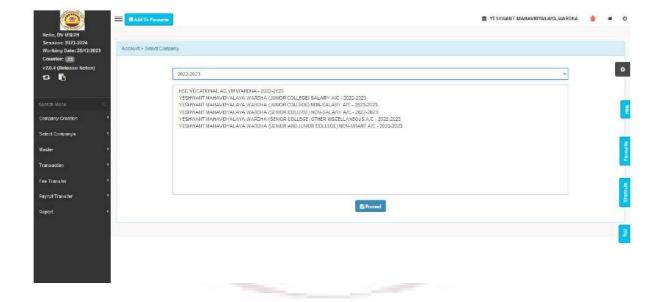

# Yeshwant Mahavidyalaya, Wardha

NAAC Reaccredited Grade 'B'

## B. Finance & Account