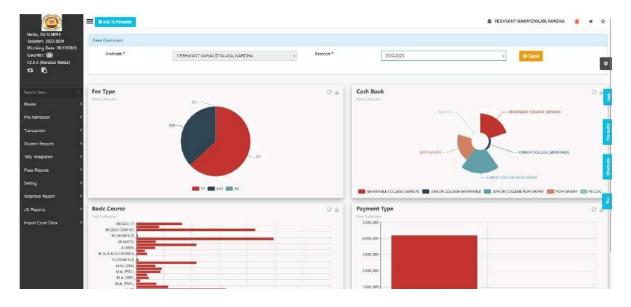

ccredited Grade 'B'

### 6.2.3 - Implementation of e-governance in areas of operation

- A. Administration
- **B. Finance and Accounts**
- C. Student Admission and Support
- D. Examination

### A. Administration







# Yeshwant Mahavidyalaya, Wardha

NAAC Reaccredited Grade 'B'

## B. Finance & Account







# Yeshwant Mahavidyalaya, Wardha

NAAC Reaccredited Grade 'B'

## B. Finance & Account





## Yeshwant Mahavidyalaya, Wardha

**NAAC Reaccredited Grade 'B'** 

## C. Student Admission and Support

### Leaving certificate



## Scholarship



## Yeshwant Mahavidyalaya, Wardha

**NAAC Reaccredited Grade 'B'** 

## C. Student Admission and Support

### Leaving certificate



## Scholarship



# Yeshwant Mahavidyalaya, Wardha

NAAC Reaccredited Grade 'B'



### Student fees dashboard



# Yeshwant Mahavidyalaya, Wardha

NAAC Reaccredited Grade 'B'



### Student fees dashboard



# Yeshwant Mahavidyalaya, Wardha

NAAC Reaccredited Grade 'B'

## D. Examination





# Yeshwant Mahavidyalaya, Wardha

NAAC Reaccredited Grade 'B'

## D. Examination