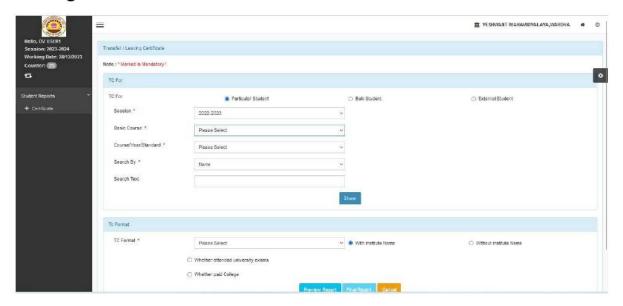

nt Admission and Support
- D. Examination

### A. Administration





## Yeshwant Mahavidyalaya, Wardha

NAAC Reaccredited Grade 'B'

### 6.2.3 - Implementation of e-governance in areas of operation

- A. Administration
- **B. Finance and Accounts**
- C. Student Admission and Support
- D. Examination

### A. Administration







# Yeshwant Mahavidyalaya, Wardha

NAAC Reaccredited Grade 'B'

## B. Finance & Account







# Yeshwant Mahavidyalaya, Wardha

NAAC Reaccredited Grade 'B'

## B. Finance & Account





## Yeshwant Mahavidyalaya, Wardha

**NAAC Reaccredited Grade 'B'** 

## C. Student Admission and Support

### Leaving certificate



## Scholarship



## Yeshwant Mahavidyalaya, Wardha

**NAAC Reaccredited Grade 'B'** 

## C. Student Admission and Support

### Leaving certificate



## Scholarship



# Yeshwant Mahavidyalaya, Wardha

NAAC Reaccredited Grade 'B'



### Student fees dashboard



# Yeshwant Mahavidyalaya, Wardha

NAAC Reaccredited Grade 'B'



### Student fees dashboard



# Yeshwant Mahavidyalaya, Wardha

NAAC Reaccredited Grade 'B'

## D. Examination





# Yeshwant Mahavidyalaya, Wardha

NAAC Reaccredited Grade 'B'

## D. Examination