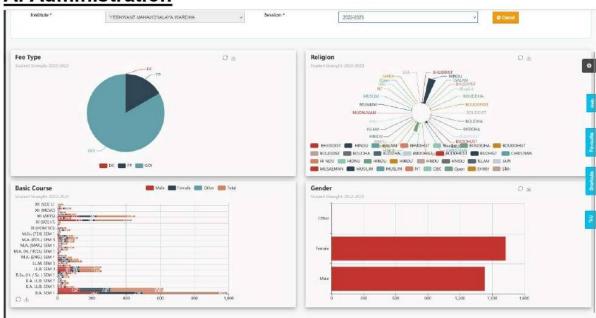

dited Grade 'B'** 

## Criteria 6 Governance, Leadership and Management

- **6.2**–Strategy Development and Deployment
- 6.2.3 Implementation of e-governance in areas of operation
  - 1. Admission
  - 2. Finance and Accounts
  - 3. Student Admission and Support
  - 4. Examination



## Yeshwant Mahavidyalaya, Wardha

NAAC Reaccredited Grade 'B'

### 6.2.3 - Implementation of e-governance in areas of operation

- A. Administration
- **B. Finance and Accounts**
- C. Student Admission and Support
- D. Examination

### A. Administration





## Yeshwant Mahavidyalaya, Wardha

NAAC Reaccredited Grade 'B'

### 6.2.3 - Implementation of e-governance in areas of operation

- A. Administration
- **B. Finance and Accounts**
- C. Student Admission and Support
- D. Examination

### A. Administration







# Yeshwant Mahavidyalaya, Wardha

NAAC Reaccredited Grade 'B'

## B. Finance & Account







# Yeshwant Mahavidyalaya, Wardha

NAAC Reaccredited Grade 'B'

## B. Finance & Account





## Yeshwant Mahavidyalaya, Wardha

**NAAC Reaccredited Grade 'B'** 

## C. Student Admission and Support

### Leaving certificate



## Scholarship



## Yeshwant Mahavidyalaya, Wardha

**NAAC Reaccredited Grade 'B'** 

## C. Student Admission and Support

### Leaving certificate



## Scholarship



# Yeshwant Mahavidyalaya, Wardha

NAAC Reaccredited Grade 'B'



### Student fees dashboard



# Yeshwant Mahavidyalaya, Wardha

NAAC Reaccredited Grade 'B'



### Student fees dashboard



# Yeshwant Mahavidyalaya, Wardha

NAAC Reaccredited Grade 'B'

## D. Examination





# Yeshwant Mahavidyalaya, Ward