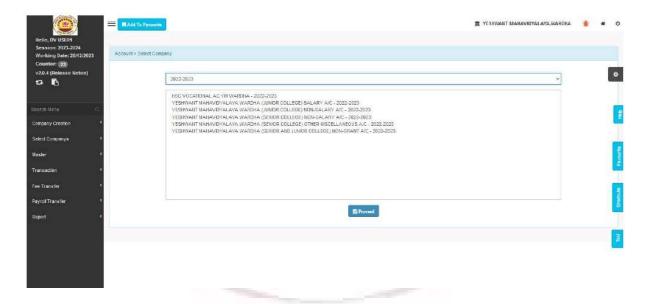

# Yeshwant Mahavidyalaya, Wardha

NAAC Reaccredited Grade 'B'

## B. Finance & Account