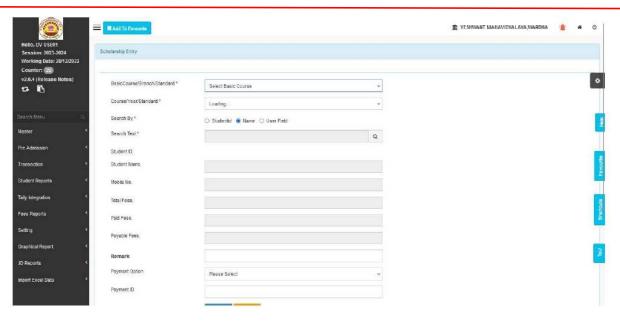

ahavidyalaya, Wardha

NAAC Reaccredited Grade 'B'

### 6.2.3 - Implementation of e-governance in areas of operation

- A. Administration
- **B. Finance and Accounts**
- C. Student Admission and Support
- D. Examination

### A. Administration







# Yeshwant Mahavidyalaya, Wardha

NAAC Reaccredited Grade 'B'

## B. Finance & Account







# Yeshwant Mahavidyalaya, Wardha

NAAC Reaccredited Grade 'B'

## B. Finance & Account





## Yeshwant Mahavidyalaya, Wardha

**NAAC Reaccredited Grade 'B'** 

## C. Student Admission and Support

### Leaving certificate



## Scholarship



## Yeshwant Mahavidyalaya, Wardha

**NAAC Reaccredited Grade 'B'** 

## C. Student Admission and Support

### Leaving certificate



## Scholarship



# Yeshwant Mahavidyalaya, Wardha

NAAC Reaccredited Grade 'B'



### Student fees dashboard



# Yeshwant Mahavidyalaya, Wardha

NAAC Reaccredited Grade 'B'



### Student fees dashboard



# Yeshwant Mahavidyalaya, Wardha

NAAC Reaccredited Grade 'B'

## D. Examination





# Yeshwant Mahavidyalaya, Wardha

NAAC Reaccredited Grade 'B'

## D. Examination