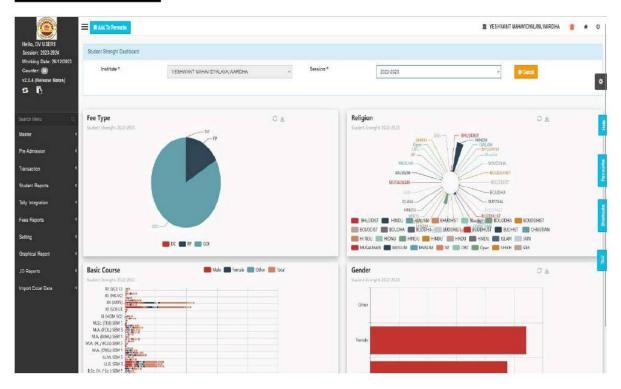

amination

### A. Administration







# Yeshwant Mahavidyalaya, Wardha

NAAC Reaccredited Grade 'B'

## B. Finance & Account







# Yeshwant Mahavidyalaya, Wardha

NAAC Reaccredited Grade 'B'

## B. Finance & Account





## Yeshwant Mahavidyalaya, Wardha

**NAAC Reaccredited Grade 'B'** 

## C. Student Admission and Support

### Leaving certificate



## Scholarship



## Yeshwant Mahavidyalaya, Wardha

**NAAC Reaccredited Grade 'B'** 

## C. Student Admission and Support

### Leaving certificate



## Scholarship



# Yeshwant Mahavidyalaya, Wardha

NAAC Reaccredited Grade 'B'



### Student fees dashboard



# Yeshwant Mahavidyalaya, Wardha

NAAC Reaccredited Grade 'B'



### Student fees dashboard



# Yeshwant Mahavidyalaya, Wardha

NAAC Reaccredited Grade 'B'

## D. Examination





# Yeshwant Mahavidyalaya, Wardha

NAAC Reaccredited Grade 'B'

## D. Examination