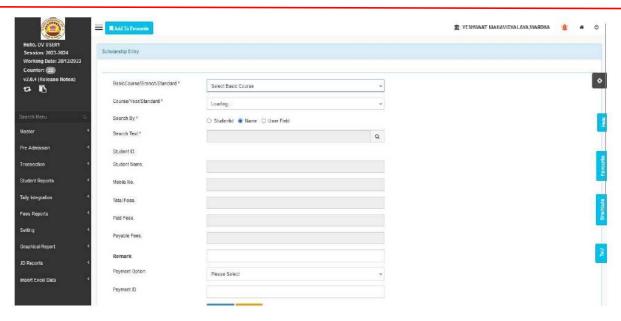

n areas of operation

- A. Administration
- **B. Finance and Accounts**
- C. Student Admission and Support
- D. Examination

### A. Administration







# Yeshwant Mahavidyalaya, Wardha

NAAC Reaccredited Grade 'B'

## B. Finance & Account







# Yeshwant Mahavidyalaya, Wardha

NAAC Reaccredited Grade 'B'

## B. Finance & Account





## Yeshwant Mahavidyalaya, Wardha

**NAAC Reaccredited Grade 'B'** 

## C. Student Admission and Support

### Leaving certificate



## Scholarship



## Yeshwant Mahavidyalaya, Wardha

**NAAC Reaccredited Grade 'B'** 

## C. Student Admission and Support

### Leaving certificate



## Scholarship



# Yeshwant Mahavidyalaya, Wardha

NAAC Reaccredited Grade 'B'



### Student fees dashboard



# Yeshwant Mahavidyalaya, Wardha

NAAC Reaccredited Grade 'B'



### Student fees dashboard



# Yeshwant Mahavidyalaya, Wardha

NAAC Reaccredited Grade 'B'

## D. Examination





# Yeshwant Mahavidyalaya, Wardha

NAAC Reaccredited Grade 'B'

## D. Examination