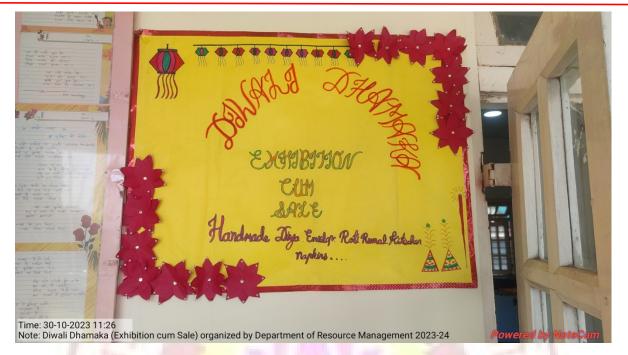

#### YESHWANT MAHAVIDYALAYA ACTIVITY ORGANIZED REPORT (Academic Year: 2023-2024)

| VALI DHAMAKA<br>OCTOBER 2023<br>Archana A. Dupare<br>shwantMahavidyalaya, Wardha<br>llege<br>nt. Swati Tai Deshmukh<br>develop confidence and self-esteem in students<br>help learners develop their creativity.<br>develop self-employability among students. |
|----------------------------------------------------------------------------------------------------------------------------------------------------------------------------------------------------------------------------------------------------------------|
| Archana A. Dupare<br>shwantMahavidyalaya, Wardha<br>llege<br>nt. Swati Tai Deshmukh<br>develop confidence and self-esteem in students<br>help learners develop their creativity.                                                                               |
| shwantMahavidyalaya, Wardha<br>llege<br>nt. Swati Tai Deshmukh<br>develop confidence and self-esteem in students<br>help learners develop their creativity.                                                                                                    |
| llege<br>t. Swati Tai Deshmukh<br>develop confidence and self-esteem in students<br>help learners develop their creativity.                                                                                                                                    |
| nt. Swati Tai Deshmukh<br>develop confidence and self-esteem in students<br>help learners develop their creativity.                                                                                                                                            |
| nt. Swati Tai Deshmukh<br>develop confidence and self-esteem in students<br>help learners develop their creativity.                                                                                                                                            |
| develop confidence and self-esteem in students<br>help learners develop their creativity.                                                                                                                                                                      |
| help learners develop their creativity.                                                                                                                                                                                                                        |
| help learners develop their creativity.                                                                                                                                                                                                                        |
|                                                                                                                                                                                                                                                                |
| develop self-employability among students.                                                                                                                                                                                                                     |
|                                                                                                                                                                                                                                                                |
| promote Entrepreneurskill among students.                                                                                                                                                                                                                      |
| idents learnt about the basic skill of Entrepreneurship                                                                                                                                                                                                        |
| idents were motivated for business.                                                                                                                                                                                                                            |
| tached                                                                                                                                                                                                                                                         |
| tached                                                                                                                                                                                                                                                         |
| and a large                                                                                                                                                                                                                                                    |
| 1                                                                                                                                                                                                                                                              |