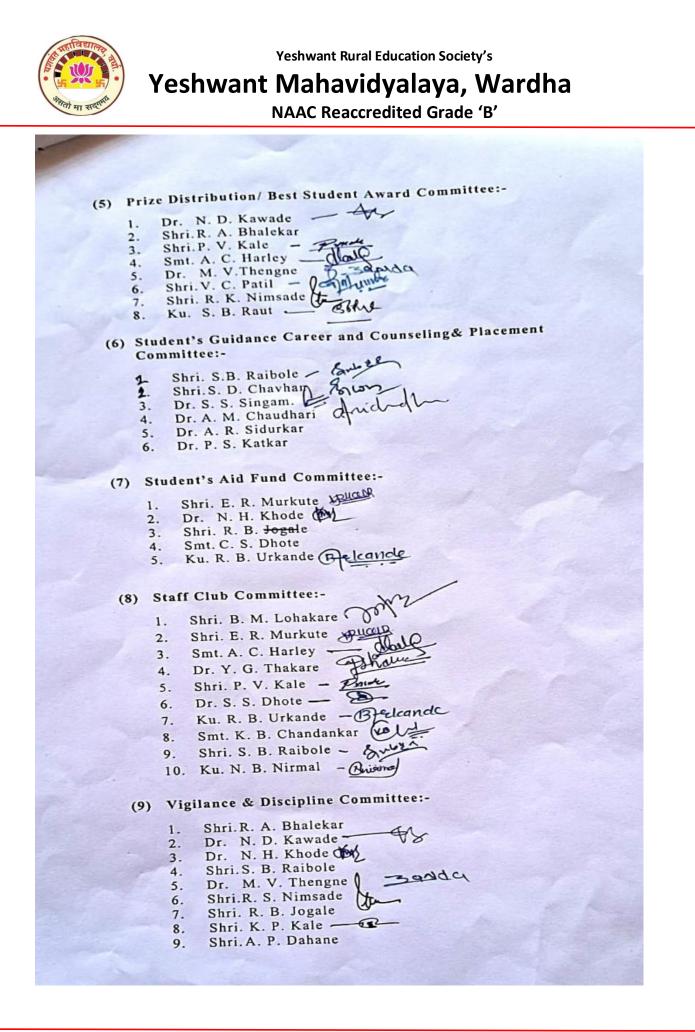

### Yeshwant Mahavidyalaya, Wardha

NAAC Reaccredited Grade 'B'

**College Committee** 

YESHWANT MAHAVIDYALAYA, WARDHA 2023-2024 The various committees constituted for the academic Sessions 2023-2024. All the Heads of Committees are hereby directed to start their work with the help of member colleagues. (1) Committee for Cultural Activities (Organizing Debates, Symposium Essay, G.K. Bhavgeet, Sugam Sangeet etc.):-Dr. S. S. Dhote. - Dr. Shri.S. B. Raibole - Ru 1. deal Smt. A. C. Harle – Shri. P. V. Kale – 2. 3. For 4. 5. Ku. N. B. Nirmal Ku. N. B. Nirmai
Shri. D. M. Mahajan Google
Ku. S. D. Raypure - Force 8. Shri. R. S. Nimsade be Shri. R. K. Mesekar RD 9. 9. Shri, R. R. Raut – ARJ 10. Ku. S. B. Raut – ARJ 11. Dr. P. S. Katkar – Okal 12. Ku. R. B. Urkande Pelcande Elful (2) College Magazine Committee: Dr. N. H. Khode Col Dr. N. H. Knode Char
Dr. S. S. Dhote - The second sec 1. (3) Games, Sports, Health Welfare & Security Committee:-Shri. R. A. Bhalekar 1. non Shri. S. D. Chavhan Dr. M. V. Thengne Bandy 2. 3. 4. Shri. K. P. Kale Ku. R. B. Urkande Gekende 5. 6. Shri. R. B. Jogale (4) Exhibition / Flower Show & Skill Development Committee: 1 Dr. A. A. Dupare. Augustual 1 Dr. A. A. Dupare. Dr. K. C. Kulkarni Dr. S. R. Vishwakarma. Dr. P. S. Katkar. Jaccuilo 2 3 4 Shri. A. P. Dahane 5. 6. Mrs. C. S. Dhote Ku. N. B. Nirmal Dr. Y. G. Thakare 7. 9. Mrs. K. B.Chandankar ( 10. Ku. S. D. Raypure – 11. Shri. R. R. Mesekar **R**S 8.

### Yeshwant Mahavidyalaya, Wardha

NAAC Reaccredited Grade 'B'

1. Dr. M. N. Bendle ----

- 2. Dr. N. D. Kawade
- 3. Ku. N. B. Nirmal
- 4. Dr. Y.G. Thakare
- 5. Sau. A. S. Harley
- 6. Dr. S. S. Singam

#### (11) Teacher Parent Co-ordination Committee:-

- 1. Shri. E. R. Murkute Apurche
- Joundo 2. Dr. S. R. Vishwakarma
- 3. Shri.S. D. Chavhan
- 4. Shri. S. B. Raibole Rauter 5. Dr. S. S. Dhote D
- 6. Dr. P. S. Katkar

#### (12) Library Committee:-

- 1. Dr. N. H. Khode
- 2. Dr. A. R. Sidurkar
- 3. Dr. A. M. Chaudhari G
- 4. Dr. S. S. Singam
- 5. Smt. T. S. Jagtap

#### (13) Time Table Committee:-

- 1. Shri. P. M. Narayane
- Calore
- R.s. Nim Sade 5. Shri. R. K. Mesekar pos 6. Ku. S. D. Raipure
  - 7. Shri. V. C. Patil

### (14) Examination Committee:

- 1. Shri. S. D. Chavhan 78
- 2. Dr. N. H. Khode
- 3. Dr. A. A. Dupare
- Dr. P. S. Katkar 4.
- Smt. A. &. Harley 5.

#### (15) Examination Committee for Junior College:-

- 1. Shri. R. B. Jogale
- ali 2. Shri. V. C. Patil -
- 3. Ku. K. B. Chandankar (+BL
- 4. Ku. R. B. Urkande Belen 5.
  - Smt. P. D. Hiwarkar Piwarka

AQAR 2023-24 [6.1.2] Empowering Young Minds to Address Global Challenges