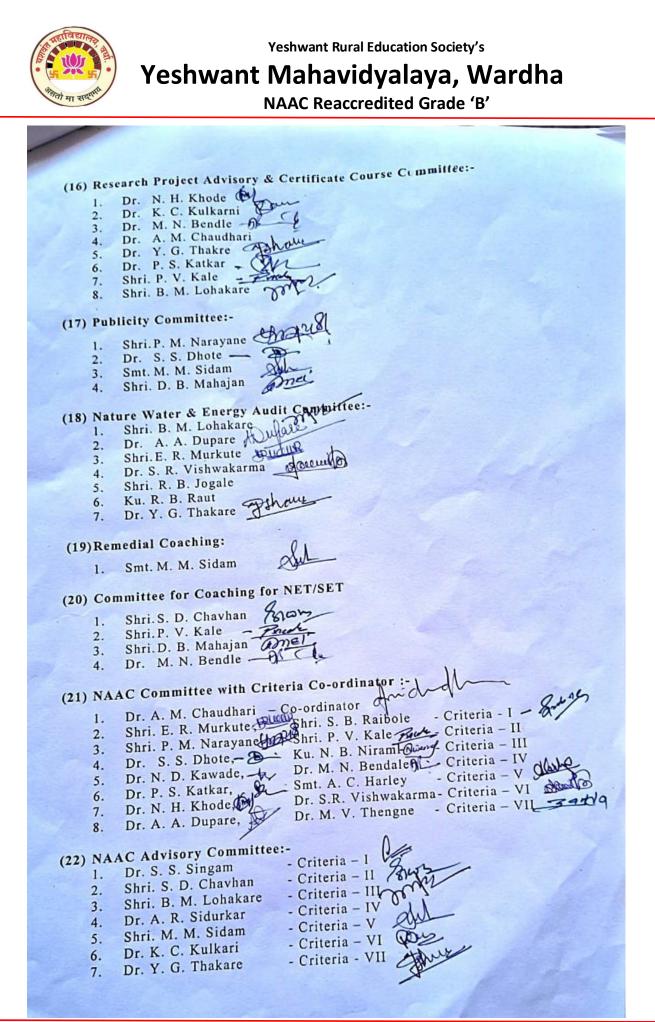

rche
- Joundo 2. Dr. S. R. Vishwakarma
- 3. Shri.S. D. Chavhan
- 4. Shri. S. B. Raibole Rauter 5. Dr. S. S. Dhote D
- 6. Dr. P. S. Katkar

#### (12) Library Committee:-

- 1. Dr. N. H. Khode
- 2. Dr. A. R. Sidurkar
- 3. Dr. A. M. Chaudhari G
- 4. Dr. S. S. Singam
- 5. Smt. T. S. Jagtap

#### (13) Time Table Committee:-

- 1. Shri. P. M. Narayane
- Calore
- R.s. Nim Sade 5. Shri. R. K. Mesekar pos 6. Ku. S. D. Raipure
  - 7. Shri. V. C. Patil

### (14) Examination Committee:

- 1. Shri. S. D. Chavhan 78
- 2. Dr. N. H. Khode
- 3. Dr. A. A. Dupare
- Dr. P. S. Katkar 4.
- Smt. A. &. Harley 5.

#### (15) Examination Committee for Junior College:-

- 1. Shri. R. B. Jogale
- ali 2. Shri. V. C. Patil -
- 3. Ku. K. B. Chandankar (+BL
- 4. Ku. R. B. Urkande Belen 5.
  - Smt. P. D. Hiwarkar Piwarka



AQAR 2023-24 [6.1.2] Empowering Young Minds to Address Global Challenges



### Yeshwant Mahavidyalaya, Wardha

NAAC Reaccredited Grade 'B'





### Yeshwant Mahavidyalaya, Wardha

NAAC Reaccredited Grade 'B'