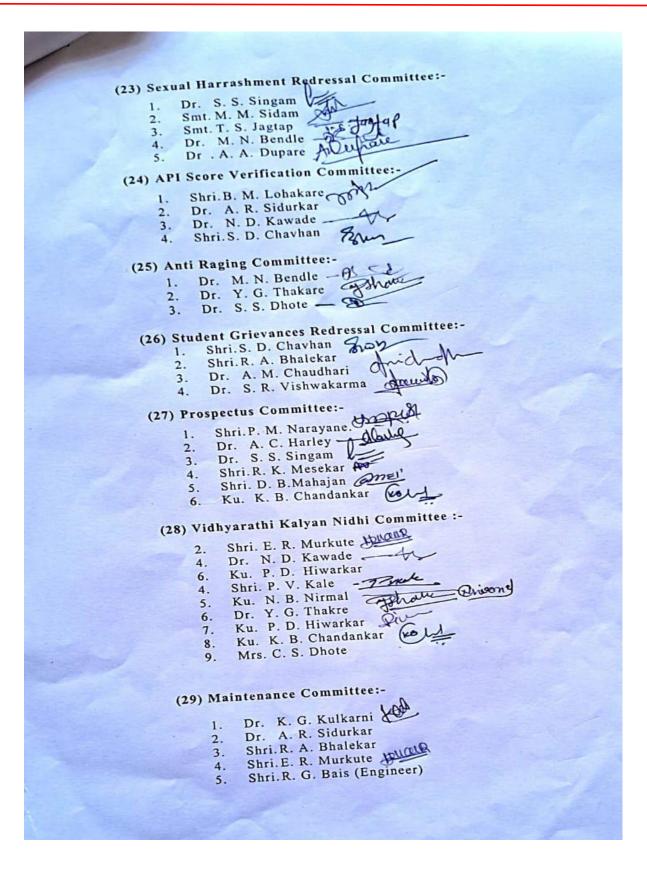

### Yeshwant Mahavidyalaya, Wardha

NAAC Reaccredited Grade 'B'

**College Committee** 

YESHWANT MAHAVIDYALAYA, WARDHA 2023-2024 The various committees constituted for the academic Sessions 2023-2024. All the Heads of Committees are hereby directed to start their work with the help of member colleagues. (1) Committee for Cultural Activities (Organizing Debates, Symposium Essay, G.K. Bhavgeet, Sugam Sangeet etc.):-Dr. S. S. Dhote. - Dr. Shri.S. B. Raibole - Ru 1. deal Smt. A. C. Harle – Shri. P. V. Kale – 2. 3. For 4. 5. Ku. N. B. Nirmal Ku. N. B. Nirmai
Shri. D. M. Mahajan Google
Ku. S. D. Raypure - Force 8. Shri. R. S. Nimsade be Shri. R. K. Mesekar RD 9. 9. Shri, R. R. Raut – ARJ 10. Ku. S. B. Raut – ARJ 11. Dr. P. S. Katkar – Okal 12. Ku. R. B. Urkande Pelcande Elful (2) College Magazine Committee: Dr. N. H. Khode Col Dr. N. H. Knode Char
Dr. S. S. Dhote - The second sec 1. (3) Games, Sports, Health Welfare & Security Committee:-Shri. R. A. Bhalekar 1. non Shri. S. D. Chavhan Dr. M. V. Thengne Bandy 2. 3. 4. Shri. K. P. Kale Ku. R. B. Urkande Gekende 5. 6. Shri. R. B. Jogale (4) Exhibition / Flower Show & Skill Development Committee: 1 Dr. A. A. Dupare. Augustual 1 Dr. A. A. Dupare. Dr. K. C. Kulkarni Dr. S. R. Vishwakarma. Dr. P. S. Katkar. Jaccuilo 2 3 4 Shri. A. P. Dahane 5. 6. Mrs. C. S. Dhote Ku. N. B. Nirmal Dr. Y. G. Thakare 7. 9. Mrs. K. B.Chandankar ( 10. Ku. S. D. Raypure – 11. Shri. R. R. Mesekar **R**S 8.

### Yeshwant Mahavidyalaya, Wardha

NAAC Reaccredited Grade 'B'

1. Dr. M. N. Bendle ----

- 2. Dr. N. D. Kawade
- 3. Ku. N. B. Nirmal
- 4. Dr. Y.G. Thakare
- 5. Sau. A. S. Harley
- 6. Dr. S. S. Singam

#### (11) Teacher Parent Co-ordination Committee:-

- 1. Shri. E. R. Murkute Apurche
- Joundo 2. Dr. S. R. Vishwakarma
- 3. Shri.S. D. Chavhan
- 4. Shri. S. B. Raibole Rauter 5. Dr. S. S. Dhote D
- 6. Dr. P. S. Katkar

#### (12) Library Committee:-

- 1. Dr. N. H. Khode
- 2. Dr. A. R. Sidurkar
- 3. Dr. A. M. Chaudhari G
- 4. Dr. S. S. Singam
- 5. Smt. T. S. Jagtap

#### (13) Time Table Committee:-

- 1. Shri. P. M. Narayane
- Calore
- R.s. Nim Sade 5. Shri. R. K. Mesekar pos 6. Ku. S. D. Raipure
  - 7. Shri. V. C. Patil

### (14) Examination Committee:

- 1. Shri. S. D. Chavhan 78
- 2. Dr. N. H. Khode
- 3. Dr. A. A. Dupare
- Dr. P. S. Katkar 4.
- Smt. A. &. Harley 5.

#### (15) Examination Committee for Junior College:-

- 1. Shri. R. B. Jogale
- ali 2. Shri. V. C. Patil -
- 3. Ku. K. B. Chandankar (+BL
- 4. Ku. R. B. Urkande Belen 5.
  - Smt. P. D. Hiwarkar Piwarka

AQAR 2023-24 [6.1.2] Empowering Young Minds to Address Global Challenges