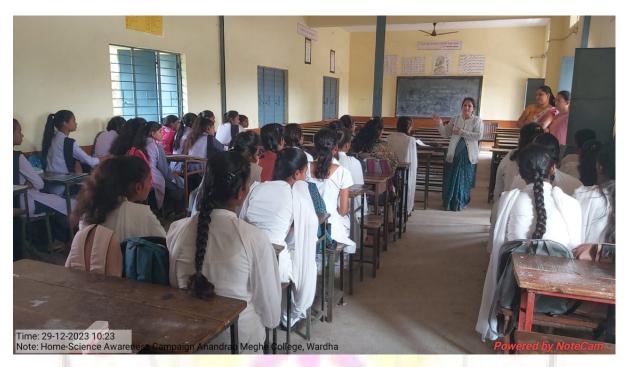

privileged background &amp; help build their career .</li> <li>To develop the skill among students.</li> </ul> |
| Geo tagged photo and New                                  | Attached                                                                                                                                                                                                            |
| Signature sheet of staff and students                     | Attached                                                                                                                                                                                                            |

Accessides 18

Name of the **Coordinator** 

Dr.Sarita R.Vishwakarma



# Yeshwant Mahavidyalaya, Wardha NAAC Reaccredited Grade 'B'







# Yeshwant Mahavidyalaya, Wardha NAAC Reaccredited Grade 'B'

| Sr.No. Stell Haggelle History G156836548  2 Achal Raju Khekerre 7248946897 Acha  3 Vedika Pradi in Bhagual 8888956100 U.P. By  4 Achal Gajunan Rayl 7499290652 A. G.  5 Divya Shalikara Bhannankan 7507665218 Divya  6 Gukshi Daya Chocke 3375213643 First 18  7 Musakan Harrip Pothern 8381085281 T.R.s  8 Tonushri Razu sayum 8381085281 T.R.s  9 Kojal DnyaneShwax Tayada 741072815 K.D.  10 Rooja Riay Buchunde 9960495020 Rooja A  11 supriya Ravi Rundive 9209566842 Suriya  12 Trushali kaiasi infalkar 746664989 Mayle  13 Huyari Ga waylide 76666428 Rachi  14 RonjaShri Vijan falkar 87606 pusis Raji  15 Thanshace kamble 9689082806 Tambl  16 Rachi kapil londhe 9884082806 Tambl  17 Vaishnavi V. Deshmukh Slussouy 9936442 Anuhan  20 Usha R