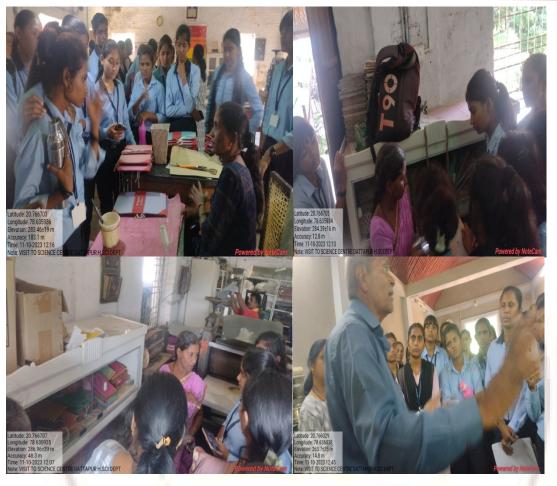

iosity about science and the natural world                                  |
| Outcome of the activity(Feedback analysis of participant) | acquire knowledge, conceptual understanding<br>and skills to solve problems and make<br>informed decisions in scientific and other<br>contexts. |
| Geotagged photo and News                                  | Attached                                                                                                                                        |
| Signature sheet of staff and students                     | Attached                                                                                                                                        |

An chaudhari

Dr.A.M.Chaudhari



## Yeshwant Mahavidyalaya, Wardha NAAC Reaccredited Grade 'B'









## Yeshwant Mahavidyalaya, Wardha

NAAC Reaccredited Grade 'B'

VESHWANT MAHAVIDYALAYA WARDHA
NAME OF THE ACTIVITY: VISIT TO BOJOY SCIENCE CENTRE
SEMESTER IV SIGNATURE LIST 2023-24 Date: 11-10-2023

|        |                            | 11 (0                |         |
|--------|----------------------------|----------------------|---------|
| Sr.No. | Name of Student            | Signature of student |         |
| 1      | Ms. ANISHA A. LOKHANDE     | Ans R                |         |
| 2      | Ms. ANKITA S. PISE         | A ·s. pise           |         |
| 3      | Ms. ARATI S. SHRIKHANDE    | A.s. Shnikhande      |         |
| 4      | Ms. CHANCHAL P. PARCHAKE   | Carchelle.           |         |
| 5      | Ms. DIVYA B. PATIL         | Zati)                |         |
| 6