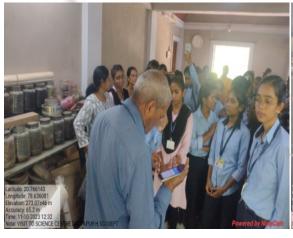

sity about science and the natural world                                  |
| Outcome of the activity(Feedback analysis of participant) | acquire knowledge, conceptual understanding<br>and skills to solve problems and make<br>informed decisions in scientific and other<br>contexts. |
| Geotagged photo and News                                  | Attached                                                                                                                                        |
| Signature sheet of staff and students                     | Attached                                                                                                                                        |

An chaudhari

Dr.A.M.Chaudhari



## Yeshwant Mahavidyalaya, Wardha NAAC Reaccredited Grade 'B'









## Yeshwant Mahavidyalaya, Wardha

NAAC Reaccredited Grade 'B'

VESHWANT MAHAVIDYALAYA WARDHA
NAME OF THE ACTIVITY: VISIT TO BOJOY SCIENCE CENTRE
SEMESTER IV SIGNATURE LIST 2023-24 Date: 11-10-2023

|        |                            | 11 (0                |         |
|--------|----------------------------|----------------------|---------|
| Sr.No. | Name of Student            | Signature of student |         |
| 1      | Ms. ANISHA A. LOKHANDE     | Ans R                |         |
| 2      | Ms. ANKITA S. PISE         | A ·s. pise           |         |
| 3      | Ms. ARATI S. SHRIKHANDE    | A.s. Shnikhande      |         |
| 4      | Ms. CHANCHAL P. PARCHAKE   | Carchelle.           |         |
| 5      | Ms. DIVYA B. PATIL         | Zati)                |         |
| 6      |