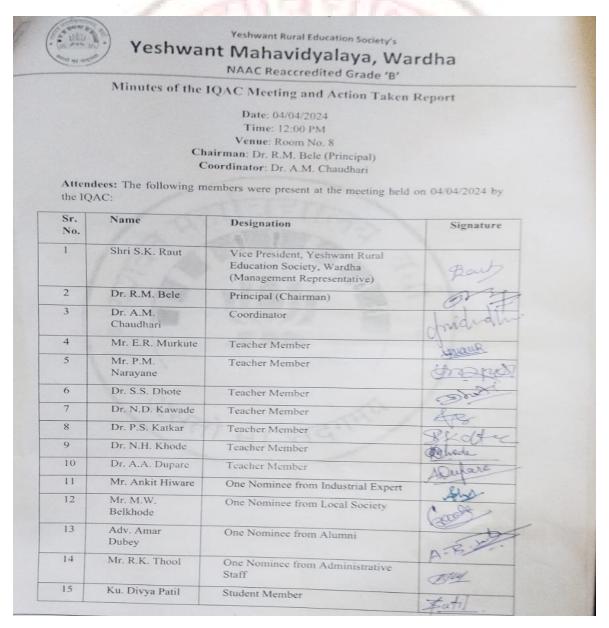

#### Minutes of the IQAC Meeting and Action Taken Report

Date: 23th October 2023
Time: 12:00 noon

Venue: Room No. 8Chairman: Dr. R.M. Bele (Principal)

Coordinator: Dr. A.M. Chaudhari

#### **Attendees:**

The following members were present at the meeting held on 23/10/2023 by the IQAC:

#### Attendees:

The following members were present at the meeting held on 23/10/2023 by the IQAC:

| Sr. No. | Name               | Designation                                                                                | Signature |
|---------|--------------------|--------------------------------------------------------------------------------------------|-----------|
| 1       | Shri S.K. Raut     | Vice President, Yeshwant Rural Education<br>Society, Wardha (Management<br>Representative) | part      |
| 2       | Dr. R.M. Bele      | Principal (Chairman)                                                                       | Brys      |
| 3       | Dr. A.M. Chaudhari | Coordinator                                                                                | Anichardh |
| 4       | Mr. E.R. Murkute   | Teacher Member                                                                             | thursen.  |
| 5       | Mr. P.M. Narayane  | Teacher Member                                                                             | 5000      |
| 6       | Dr. S.S. Dhote     | Teacher Member                                                                             | Thata     |
| 7       | Dr. N.D. Kawade    | Teacher Member                                                                             | A.D.      |
| 8       | Dr. P.S. Katkar    | Teacher Member                                                                             | Salah.    |
| 9       | Dr. N.H. Khode     | Teacher Member                                                                             | Mhode     |
| 10      | Dr. A.A. Dupare    | Teacher Member                                                                             | Apulare   |
| 11      | Mr. Ankit Hiware   | One Nominee from Industrial Expert                                                         | Blue      |
| 12      | Mr. M.W. Belkhode  | One Nominee from Local Society                                                             | 0000      |
| 13      | Adv. Amar Dubey    | One Nominee from Alumni                                                                    | N.B.V     |
| 14      | Mr. R.K. Thool     | One Nomince from Administrative Staff                                                      | pay       |
| 15      | Ku. Divya Patil    | Student Member                                                                             | tatil     |