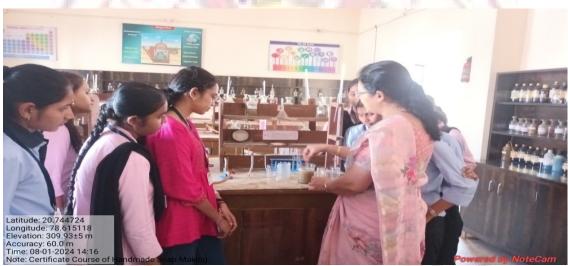

#### 3. Certificate and Add-On Courses

Organize new certificate and add-on courses to enhance career development opportunities for students.