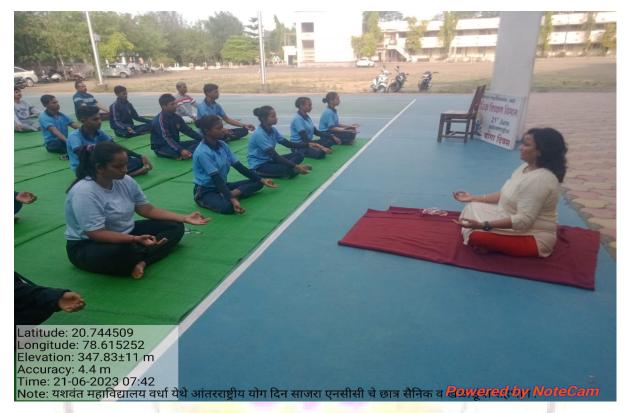

li> </ol> |
| 9 | Photo with caption                          | Attached                                                                                                                                                                                                                                                                                                                                                                                                                                                                                                                                                                                                                                                                                   |



## Yeshwant Mahavidyalaya, Wardha

NAAC Reaccredited Grade 'B'







## Yeshwant Mahavidyalaya, Wardha NAAC Reaccredited Grade 'B'

|            | Yeshwant Mahavidyalaya,<br>Session 20 22 - 20 2 |                          |
|------------|-------------------------------------------------|--------------------------|
| Name of D  | epartment/Program: Physical i                   |                          |
| Name of Ac |                                                 |                          |
| 2116       | 12023 List of Students                          |                          |
| Sr. No.    | Name of Students                                | Signature                |
| 1          | Exnath R. Murkute                               | buaur.                   |
| 2          | Sanjay S. Dhote                                 | Takot