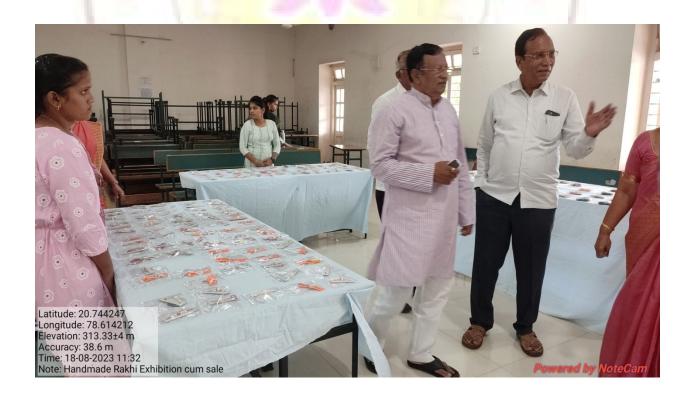

tudents         |
|                                       | To help learners develop their creativity.                |
|                                       | To develop self-employability among students.             |
|                                       | To promote Entrepreneurskill among students               |
| Outcome of the activity(Feedback      | Students learnt about the basic skill of Entrepreneurship |
| analysis of participant)              | Students were motivated for business.                     |
| Geotagged photo                       | Attached                                                  |
| Signature sheet of staff and students | Attached                                                  |



## Yeshwant Mahavidyalaya, Wardha NAAC Reaccredited Grade 'B'







## Yeshwant Mahavidyalaya, Wardha NAAC Reaccredited Grade 'B'