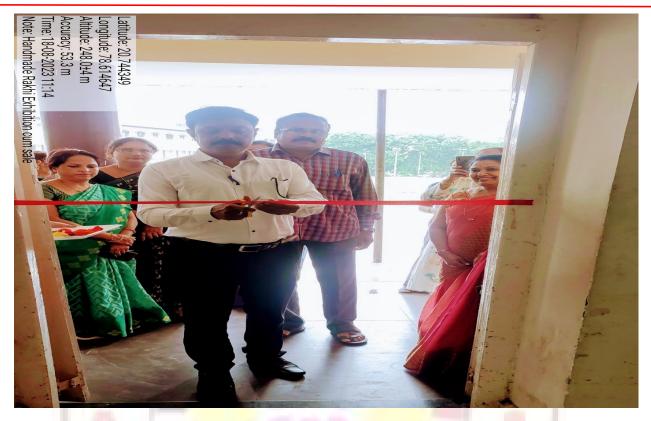

students         |
|                                       | To help learners develop their creativity.                |
|                                       | To develop self-employability among students.             |
|                                       | To promote Entrepreneurskill among students               |
| Outcome of the activity(Feedback      | Students learnt about the basic skill of Entrepreneurship |
| analysis of participant)              | Students were motivated for business.                     |
| Geotagged photo                       | Attached                                                  |
| Signature sheet of staff and students | Attached                                                  |



## Yeshwant Mahavidyalaya, Wardha NAAC Reaccredited Grade 'B'







## Yeshwant Mahavidyalaya, Wardha NAAC Reaccredited Grade 'B'