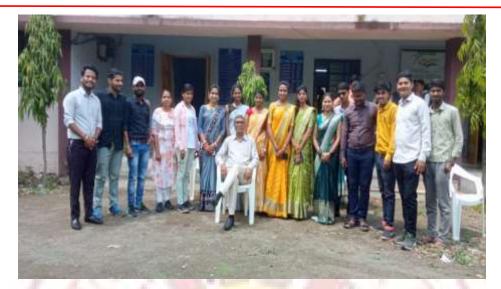

#### 2022-2023

The executive committee of the board of post graduate History studies was constituted on 09/09/2022 under the guidance of Dr Naresh Kawade HOD of the Department in the presence of the students of History Department.

#### The Executive committee is as Follows

| Sr.No | Name                    | Designation    |  |
|-------|-------------------------|----------------|--|
| 1     | Ku Puja G Sonule        | President      |  |
| 2     | Ku Ratnamala R Uparikar | Vice-president |  |
| 3     | Ku Achal D Zade         | Secretary      |  |
| 4     | Mr Pratik A Kulmethe    | Treasure       |  |
| 5     | Ku Kiran p Kumbhare     | Member         |  |
| 6     | Mr. Chetan D. Dhurve    | Member         |  |
| 7     | Mr. Sagar M Darne       | Member         |  |
| 8     | Ku Jasmita H Jungle     | Member         |  |
| 9     | Ku Achal N Bhalkar      | Member         |  |
| 10    | Ku Divya D Faye         | Member         |  |
| 11    | Mr Vrushabh Fulzele     | Publicity Head |  |