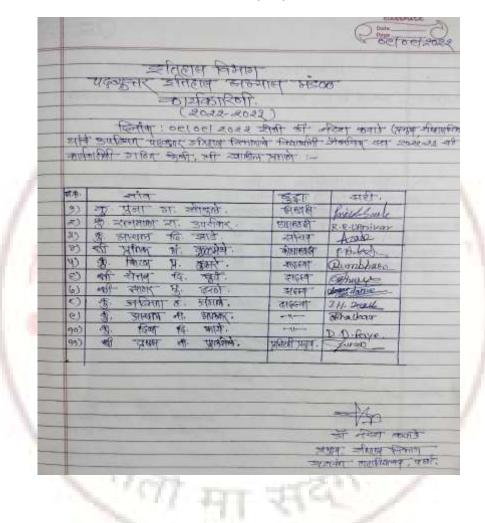

### **Post Graduate History Study Board**

#### **Executive Committee**

#### 2022-2023

The executive committee of the board of post graduate History studies was constituted on 09/09/2022 under the guidance of Dr Naresh Kawade HOD of the Department in the presence of the students of History Department.

#### The Executive committee is as Follows

| Sr.No | Name                    | Designation    |  |
|-------|-------------------------|----------------|--|
| 1     | Ku Puja G Sonule        | President      |  |
| 2     | Ku Ratnamala R Uparikar | Vice-president |  |
| 3     | Ku Achal D Zade         | Secretary      |  |
| 4     | Mr Pratik A Kulmethe    | Treasure       |  |
| 5     | Ku Kiran p Kumbhare     | Member         |  |
| 6     | Mr. Chetan D. Dhurve    | Member         |  |
| 7     | Mr. Sagar M Darne       | Member         |  |
| 8     | Ku Jasmita H Jungle     | Member         |  |
| 9     | Ku Achal N Bhalkar      | Member         |  |
| 10    | Ku Divya D Faye         | Member         |  |
| 11    | Mr Vrushabh Fulzele     | Publicity Head |  |