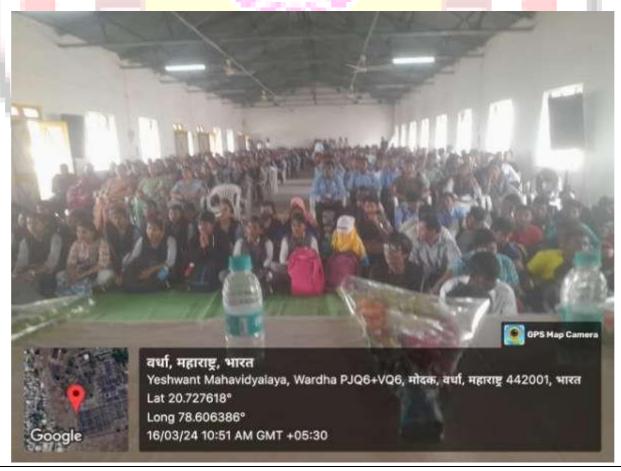

#### **Activity Report**

| 1 | Class                                | All                                                                                                                                                 |
|---|--------------------------------------|-----------------------------------------------------------------------------------------------------------------------------------------------------|
| 2 | Title of Activity                    | Career opportunities in banking sector                                                                                                              |
| 3 | Date of Activity                     | 03/01/2024                                                                                                                                          |
| 4 | Name of Coordinator                  | Prof. Sandeep Chavhan                                                                                                                               |
| 5 | Name of the Recourse Person          | Manger, Global BIFS Academy, Nagpur                                                                                                                 |
| 6 | No. of Students                      | 75                                                                                                                                                  |
| 7 | Object <mark>ives of Activity</mark> | To provide insights into career opportunities in the banking sector and equip participants with the knowledge required to pursue them successfully. |
| 8 | Outcomes of Activity                 | Participants will understanding the various career paths in the banking sector and the skills needed to excel in them.                              |
| 7 | Room no. of Activity                 | 08                                                                                                                                                  |