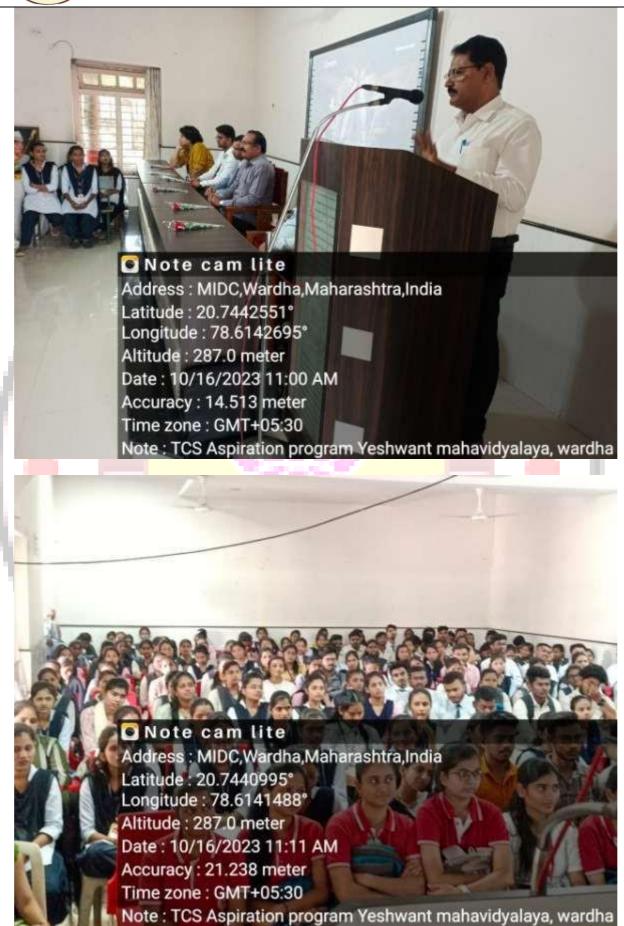

# Yeshwant Mahavidyalaya, Wardha Internal Quality Assurance Cell (IQAC) Career Guidance and Placement Committee

Session: 2023-24

#### **Activity Report**

| 1 | Class                       | All                                                                                                                                                        |
|---|-----------------------------|------------------------------------------------------------------------------------------------------------------------------------------------------------|
| 1 | Class                       | M 44/03                                                                                                                                                    |
| 2 | Title of Activity           | Career Aspiration Workshop                                                                                                                                 |
| 3 | Date of Activity            | 13/01/2024                                                                                                                                                 |
| 4 | Name of Coordinator         | Prof. Sandeep Chavhan                                                                                                                                      |
| 5 | Name of the Recourse Person | Dr. Bhushan Mahajan, Placement officer RTMNU, Nagpur and Manager of Tata Consultancy Service (TCS), Nagpur                                                 |
| 6 | No. of Students             | 105                                                                                                                                                        |
| 7 | Objectives of Activity      | To guide participants in indentifying their strengths, setting realistic career goals, and creating actionable plans for personal and professional growth. |
| 8 | Outcomes of Activity        | Participants will leave with enhanced self awareness, clear career goals and actionable steps to pursue their aspirations affectively.                     |
| 7 | Room no. of Activity        | 8                                                                                                                                                          |

Coordinator

NAAC Reaccredited Grade 'B'

Rashtrasant Tukadoji Maharaj Nagpur University, Nagpur, Tata Consultancy Services (TCS), Nagpur

R

Yeshwant Mahavidyalaya, Wardha (Career Guidance and Placement Committee) Name of Activity Campus Placement Drive Date 13-01-2024