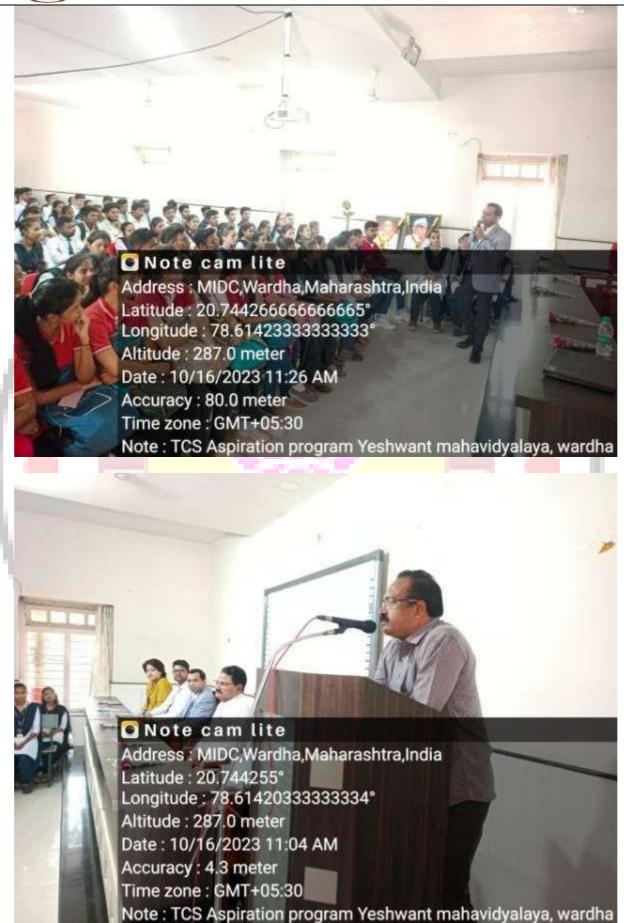

# Yeshwant Mahavidyalaya, Wardha Internal Quality Assurance Cell (IQAC) Career Guidance and Placement Committee

Session: 2023-24

#### **Activity Report**

| 1 | Class                       | All                                                                                                                                                        |
|---|-----------------------------|------------------------------------------------------------------------------------------------------------------------------------------------------------|
| 1 | Class                       | M 44/03                                                                                                                                                    |
| 2 | Title of Activity           | Career Aspiration Workshop                                                                                                                                 |
| 3 | Date of Activity            | 13/01/2024                                                                                                                                                 |
| 4 | Name of Coordinator         | Prof. Sandeep Chavhan                                                                                                                                      |
| 5 | Name of the Recourse Person | Dr. Bhushan Mahajan, Placement officer RTMNU, Nagpur and Manager of Tata Consultancy Service (TCS), Nagpur                                                 |
| 6 | No. of Students             | 105                                                                                                                                                        |
| 7 | Objectives of Activity      | To guide participants in indentifying their strengths, setting realistic career goals, and creating actionable plans for personal and professional growth. |
| 8 | Outcomes of Activity        | Participants will leave with enhanced self awareness, clear career goals and actionable steps to pursue their aspirations affectively.                     |
| 7 | Room no. of Activity        | 8                                                                                                                                                          |

Coordinator

NAAC Reaccredited Grade 'B'

Rashtrasant Tukadoji Maharaj Nagpur University, Nagpur, Tata Consultancy Services (TCS), Nagpur

R

Yeshwant Mahavidyalaya, Wardha (Career Guidance and Placement Committee) Name of Activity Campus Placement Drive Date 13-01-2024