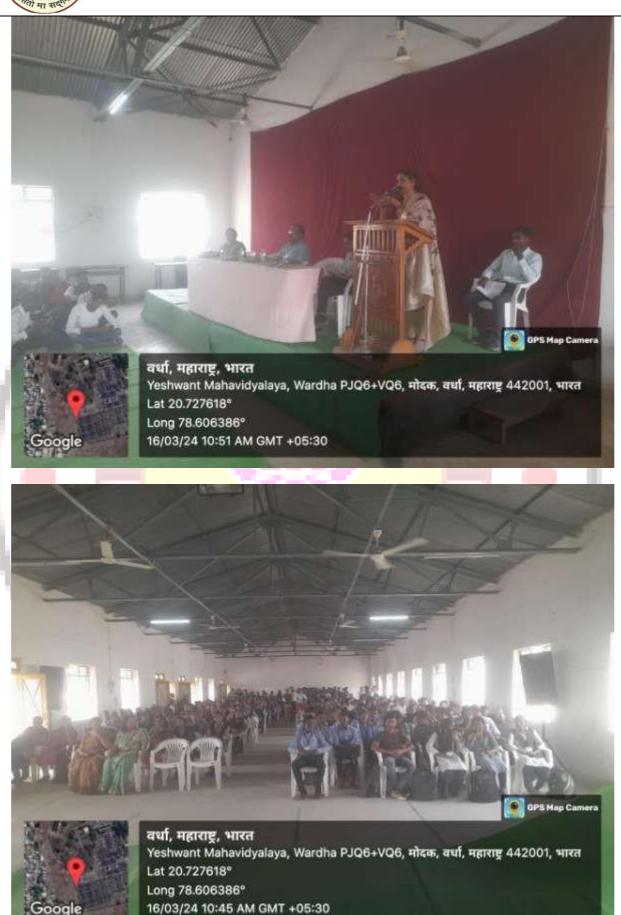

#### **Activity Report**

| 1 | Class                                | All                                                 |
|---|--------------------------------------|-----------------------------------------------------|
| 2 | Title of Activity                    | Campus Placement Drive in SBI Life Mitra            |
| 3 | Date of Activity                     | 04/03/2024                                          |
| 4 | Name of Coordinator                  | Prof. Sandeep Chavhan                               |
| 5 | Name of the Recourse Person          |                                                     |
| 6 | No. of S <mark>tudents</mark>        | 50                                                  |
| 7 | Objective <mark>s of Activity</mark> | To give the opportunities student for job placement |
| 8 | Outcomes of Activity                 | To know about career opportunities                  |
| 7 | Room no. of Activity                 | 08                                                  |