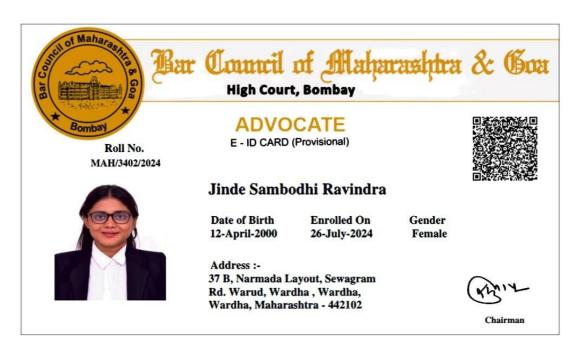

I fully understand the circumstances stated in this agreement as well as the terms and conditions set forth by the employer.

Signed by: Vaishnavi Pradip Shende Date:15 April 2024



NAAC Reaccredited Grade 'B'

#### Yeshwant Mahavidyalaya, Wardha Students placements

**Session 2023-24** 

**Department - Home Economics** 

| Sr. | Name Of The                    | Placement               | Photo |
|-----|--------------------------------|-------------------------|-------|
| No. | Students                       | 45 F. H. O. S. Y.       |       |
| 1   | Ku. Ashwini Pradip<br>Talwekar | Sewing Machine Operator |       |
|     | •                              | 2005                    | Bhali |





NAAC Reaccredited Grade 'B'

## YESHAWANT MAHAVIDYALAYA, WARDHA PLACEMENT : DEPARTMENT OF LAW







NAAC Reaccredited Grade 'B'



## Bar Council of Alaharashtra & Goa

#### ADVOCATE

E - ID CARD (Provisional)







**Balvir Amisha Anil** 

Date of Birth 12-October-2000

**Enrolled On** 21-August-2024 Gender Female

Address :-

At Kalamana, Samudrapur, Wardha, Maharashtra - 442301



Chairman



**High Court, Bombay** 

#### **ADVOCATE**

E - ID CARD (Provisional)







Kubde Anuja Vijay

Date of Birth 26-January-1997

Enrolled On 21-August-2024 Gender **Female** 

Address :-

Zade Layout, Balkrushna Nagar, Near Mhada Colony, Wardha 442001, Wardha, Wardha, Maharashtra - 442001





NAAC Reaccredited Grade 'B'





## Bar Council of Maharashtra & Goa

**High Court, Bombay** 

#### **ADVOCATE**

E - ID CARD (Provisional)







Sanjay
Date of Birth Enrolled On Gender
17-September-2