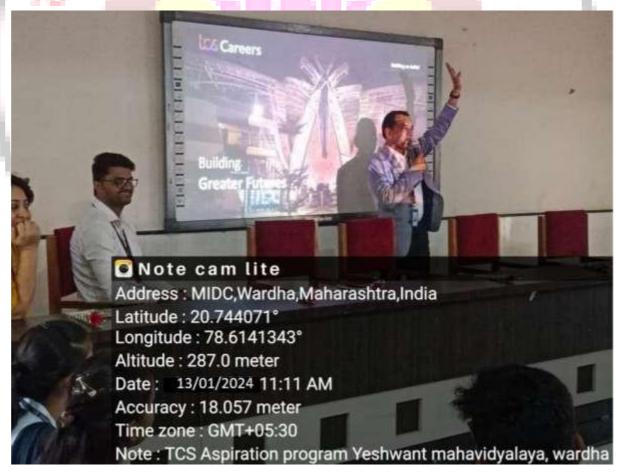

#### **Activity Report**

| 1 | Class                       | All                                                                                                                                                        |
|---|-----------------------------|------------------------------------------------------------------------------------------------------------------------------------------------------------|
| 1 | Class                       | M 44/03                                                                                                                                                    |
| 2 | Title of Activity           | Career Aspiration Workshop                                                                                                                                 |
| 3 | Date of Activity            | 13/01/2024                                                                                                                                                 |
| 4 | Name of Coordinator         | Prof. Sandeep Chavhan                                                                                                                                      |
| 5 | Name of the Recourse Person | Dr. Bhushan Mahajan, Placement officer RTMNU, Nagpur and Manager of Tata Consultancy Service (TCS), Nagpur                                                 |
| 6 | No. of Students             | 105                                                                                                                                                        |
| 7 | Objectives of Activity      | To guide participants in indentifying their strengths, setting realistic career goals, and creating actionable plans for personal and professional growth. |
| 8 | Outcomes of Activity        | Participants will leave with enhanced self awareness, clear career goals and actionable steps to pursue their aspirations affectively.                     |
| 7 | Room no. of Activity        | 8                                                                                                                                                          |