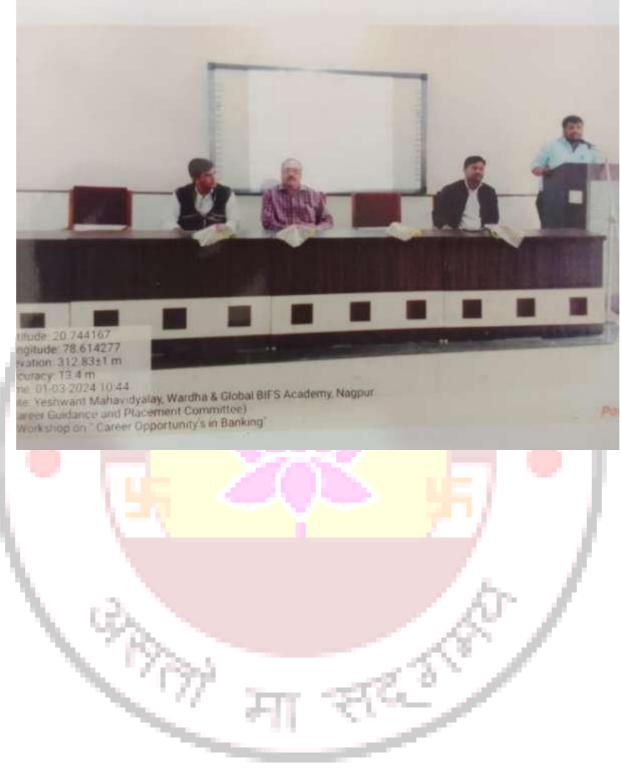

#### **Activity Report**

| 1 | Class                                | All                                                                                                                                                 |
|---|--------------------------------------|-----------------------------------------------------------------------------------------------------------------------------------------------------|
| 2 | Title of Activity                    | Career opportunities in banking sector                                                                                                              |
| 3 | Date of Activity                     | 03/01/2024                                                                                                                                          |
| 4 | Name of Coordinator                  | Prof. Sandeep Chavhan                                                                                                                               |
| 5 | Name of the Recourse Person          | Manger, Global BIFS Academy, Nagpur                                                                                                                 |
| 6 | No. of Students                      | 75                                                                                                                                                  |
| 7 | Object <mark>ives of Activity</mark> | To provide insights into career opportunities in the banking sector and equip participants with the knowledge required to pursue them successfully. |
| 8 | Outcomes of Activity                 | Participants will understanding the various career paths in the banking sector and the skills needed to excel in them.                              |
| 7 | Room no. of Activity                 | 08                                                                                                                                                  |

# Global BIFS Academy, Nagpur

Yeshwant Mahavidyalaya, Wardha (Career Guidance and Placement Committee)

Name of Activity : Career opportunity's in Banking Sector

Date : 03/01/2024 Attendance Sheet

| Sr. No.       | Name of Students          | Class        | Signature      |
|---------------|---------------------------|--------------|----------------|
| 4.            | Harshit Dalitrao Mhauskae | M.A 1st Eco  | coeshing       |
| 2)            | Pratik Pravin Rhanse      | Mn 2 1/10    | Ellunse        |
| 8 >           | Pawan Sanjaynao Gayakwad  | MA-2 Eco     |                |
| 4)            | Brishon Shashikant Rout   | M.A. 2 F.C.  | Rusp           |
| 4)            | Paitom Conjananeas Nehace | M.A 4 Fry    | Pepulous       |
| 57            | Shubham V. Lokey          |              | S. V. Falkey   |
| 6             | garang B. Chancende       | M. A. I you  | 5. B. Churanse |
| 7)            | AKShory R. Dhekale        | M.A TI FOO   |                |
| 8>            | Jayesh M. Durge           | M.A_IIL 5-co | J.marge        |
| 9>            | Yosesh Gunwanta kausati   | B.A 6th sem  | Gouri          |
| 10            | owesh J. Shelkh           | B.AG thick   | anors          |
| 117           | om A. Dhoble              | BAG th Sch   | Chebes         |
| 12            | Profix D. Rock            | BA6 thsen    | P.D. Rose      |
| 13            | Sagar S. madavi           | D.A.GHSem    | Cagass packar  |
| 147           | kiean N. Kubde.           | MA 1st sem   | Reducts.       |
| 15            | Vaishnaui Praelip Shende  | MAISTEE      | Horenole       |
| 16)           | Nameria Tanas Sonone      | MANISTSPI    | n Messephite   |
| 175           | Ohanshri k. Pandhram      | M:A I sem    | Bretour        |
| 18/           | Pallavi B. Atmam          | M.A I sem    | Beam.          |
| $\overline{}$ | ALATECIA II               | MAJ sei      | m R.v. uike    |
| 19)           | Rupali V. Vike            | M.A Isen     |                |
| 20)           | Sorony w. Znjote          | M.A Lsen     | mollore        |
| 21)           | Sourabh K. Modlane        |              |                |