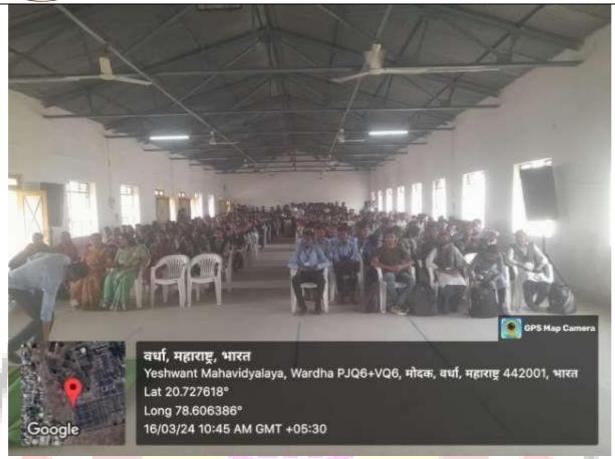

#### **Activity Report**

| 1 | Class                                | All                                                                                                                                                 |
|---|--------------------------------------|-----------------------------------------------------------------------------------------------------------------------------------------------------|
| 2 | Title of Activity                    | Career opportunities in banking sector                                                                                                              |
| 3 | Date of Activity                     | 03/01/2024                                                                                                                                          |
| 4 | Name of Coordinator                  | Prof. Sandeep Chavhan                                                                                                                               |
| 5 | Name of the Recourse Person          | Manger, Global BIFS Academy, Nagpur                                                                                                                 |
| 6 | No. of Students                      | 75                                                                                                                                                  |
| 7 | Object <mark>ives of Activity</mark> | To provide insights into career opportunities in the banking sector and equip participants with the knowledge required to pursue them successfully. |
| 8 | Outcomes of Activity                 | Participants will understanding the various career paths in the banking sector and the skills needed to excel in them.                              |
| 7 | Room no. of Activity                 | 08                                                                                                                                                  |