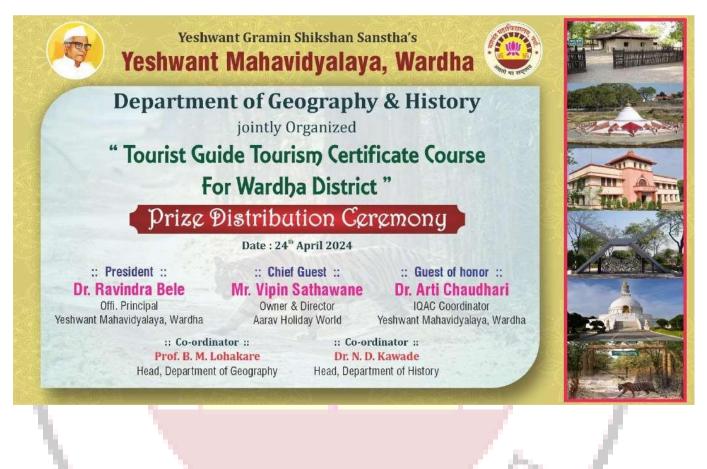

## **CRITERION V**

# STUDENT SUPPORT AND PROGRESSION

**5.1.3** - Capacity building and skills enhancement initiatives taken by the institution include the following:

Soft skills

Language and communication skills

Life skills (Yoga, physical fitness, health and hygiene)