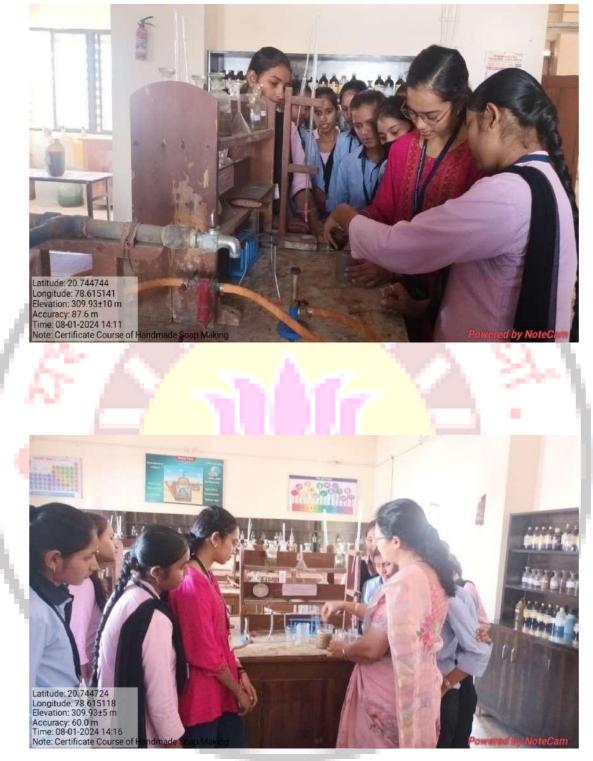

s and ingredients.

Unit-II (7hrs)

## Introduction of Soap

Introduction to soaps, synthetic detergents, raw materials

Unii-III (7 hrs)

#### **Principles of Chemistry**

Principles of soap making and chemistry of soap

Types of soap, biodegradability.

Practical's (10 hrs)

Manufacture of liquid soap

Manufacture of soap

#### **References and Textbooks:**

• Ajay Kr. Gupta, Handbook on Soaps, Detergents & Acid Slurry, 3rd revised edition; NIIR Board publication. ISBN: 9789381039472

• P. K. Chattopadhyay, Modern Technology of Soaps, Detergents & Toiletries (with Formulae & Project Profiles) 4th Revised Edition, NIIR Board publication; ISBN: 9789381039700

• H. Panda, Herbal Soaps & Detergents Handbook, NIIR Board publication; ISBN: 9789381039007 Unit-1: Introduction to oil and fats











#### Yeshwant Mahavidyalaya,Wardha

#### Certificate course Hand Made Soap Making

#### Roll List

| Sr.<br>No. | Name of student                        |   |
|------------|----------------------------------------|---|
| 1          | Aachal Avinash Satpute                 |   |
| 2          | Bhavika Kalida <mark>sji Ge</mark> dam |   |
| 3          | Bhumika Ramesh Kannake                 |   |
| 4          | Bhumika Ravindra Jamunkar              |   |
| 5          | Divya Gajanan Narnavare                |   |
| 6          | Durga Kalyan Zarbade                   | 1 |
| 7          | Harsha Subhash Pokale                  |   |
| 8          | Kajal S <mark>antosh Nandu</mark> rkar |   |
| 9          | Khushi Amod Shinde                     |   |
| 10         | Khushi Vitthalrao