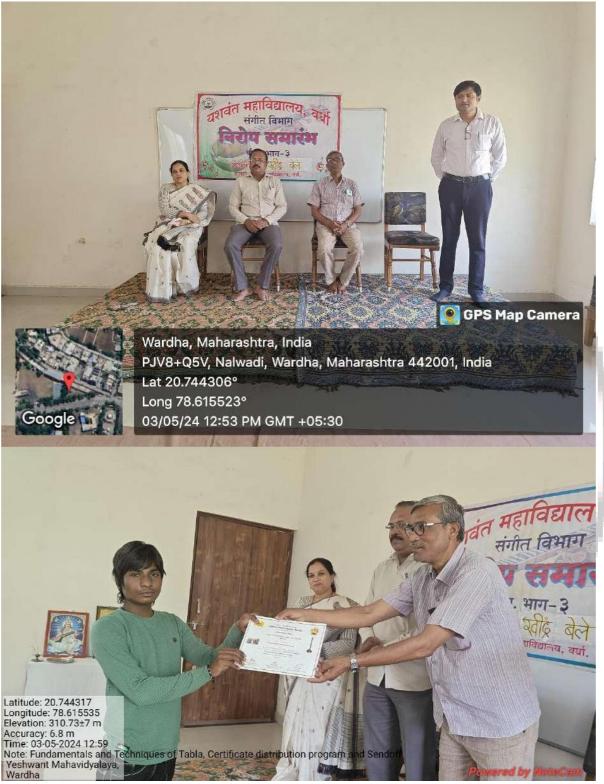

BHOGEKAR        | B.A.6 <sup>th</sup> Sem.  |
| 2.      | CHAITANYA VIDYADHAR KAKATKAR | B.A. 2 <sup>nd</sup> Sem. |
| 3.      | RITA GAJANAN KHODE           | B.A. 2 <sup>nd</sup> Sem. |
| 4.      | GAYATRI PRAVIN BAWANKAR      | B.A. 2 <sup>nd</sup> Sem. |
| 5.      | MADHAV KAILAS NIRMALE        | B.A. 2 <sup>nd</sup> Sem. |
| 6.      | SAMYAK SANDIP NARAYANE       | B.A. 2 <sup>nd</sup> Sem. |
| 7.      | KALASH CHANDRA PRADHAN       | B.A. 2 <sup>nd</sup> Sem. |
| 8.      | PRIYANKA ANIRUDDHA DWIWEDI   | B.A. 2 <sup>nd</sup> Sem. |
| 9.      | KARTIK SANJIT KHODE          | B.A. 2 <sup>nd</sup> Sem. |
| 10.     | ROMIT KAWADU GALANDE         | B.A. 2 <sup>nd</sup> Sem. |
| 11.     | SALONI RAJU DEOTALE          | B.A. 2 <sup>nd</sup> Sem. |



# Attendance Report 2023-24





Photos















## YESHWANT MAHAVIDYALAYA, WARDHA

## **DEPARTMENT OF ENGLISH**

## Academic Session: 2023-2024

#### **Department: - English**

#### **Event – Certificate Course in Communicative English**

| 1 | Title of Activity / Events                  | Certificate Course in Communicative English