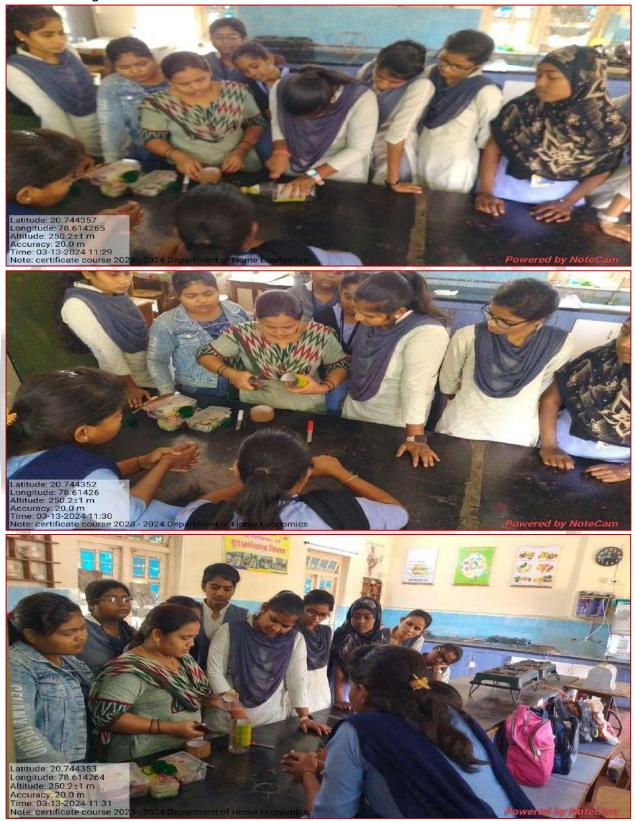

#### **ACTIVITY ORGANIZED REPORT**

(Academic Year: 2023-24)

| Name of activity organize             | "BREAST FEEDING WEEK"                                                                                                                                                                                                                                                                                        |
|---------------------------------------|--------------------------------------------------------------------------------------------------------------------------------------------------------------------------------------------------------------------------------------------------------------------------------------------------------------|
| Title of the activity                 | Step up for Breast Feeding Educate & Support                                                                                                                                                                                                                                                                 |
| Date of activity organized            | on 04th August 2023                                                                                                                                                                                                                                                                                          |
| Name of the coordinator of activity   | Dr. S. R. Vishwakarma                                                                                                                                                                                                                                                                                        |
| Place of the activity                 | YeshwantMahavidayalaya, Wardha                                                                                                                                                                                                                                                                               |
| No .of Client (students +staff)       | 75                                                                                                                                                                                                                                                                                                           |
| Name of the sponsored organization    | Department of Home- Science (Human-Development)                                                                                                                                                                                                                                                              |
| Name and designation of the           | Dr. S. R. Vishwakarma                                                                                                                                                                                                                                                                                        |
| expert/resource person                |                                                                                                                                                                                                                                                                                                              |
| Objective of the activity             | <b>Objective of the workshop -</b> To support mothers through peer<br>groups to promote, establish, and carry on breastfeeding by<br>informing families of the benefits of Peer Counseling. To<br>educate and train health care practitioners to provide support<br>to mothers and babies in effective ways. |
| Outcome of the activity(Feedback      | <b>Promoted to the protection</b> , promotion & support of                                                                                                                                                                                                                                                   |
| analysis of participant)              | breastfeeding worldwide Infants who do not receive breast<br>milk are likely to experience poorer<br>health outcomes than breastfed infants; mothers who do<br>not breastfeed increase their own                                                                                                             |
| Geo tagged photo and New              | Attached                                                                                                                                                                                                                                                                                                     |
| Signature sheet of staff and students | List inattached                                                                                                                                                                                                                                                                                              |
|                                       |                                                                                                                                                                                                                                                                                                              |