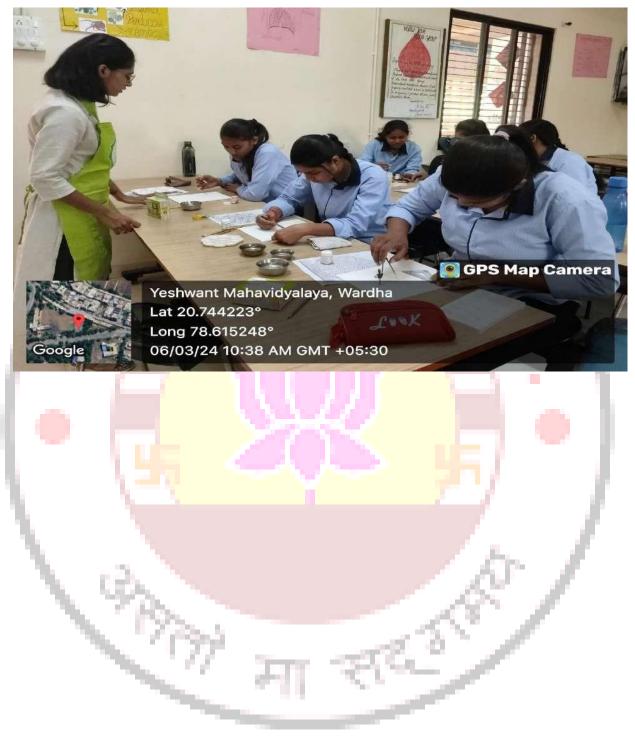

udent.                         |
|                                       | To develop self-employability among students.             |
|                                       | To develop Entrepreneurskill among students.              |
| Outcome of the activity (Feedback     | Students learnt about the basic skill of Entrepreneurship |
| analysis of participant)              | Students were motivated for business.                     |
| Castagged shots and News              | Attached                                                  |
| Geotagged photo and News              | Attached                                                  |
| Signature sheet of staff and students | Attached                                                  |

Dr. ARCHANA DUPARE

Signature of Coordinator













AQAR 2023-24 [5.1.3] Empowering Young Minds to Address Global Challenges







#### YESHWANT MAHAVIDYALAYA

#### ACTIVITY ORGANIZED REPORT

#### (Academic Year: 2023-2024)

| HOME SCIENCE FESTIVAL                                      |
|------------------------------------------------------------|
| HOME SCIENCE FESTIVAL                                      |
|                                                            |
| 01 FEBRUARY 2024                                           |
| 1987~                                                      |
| Dr. Archana A. Dupare                                      |
| · · · · · · · · · · · · · · · ·                            |
| YeshwantMahavidyalaya, Wardha                              |
| 50