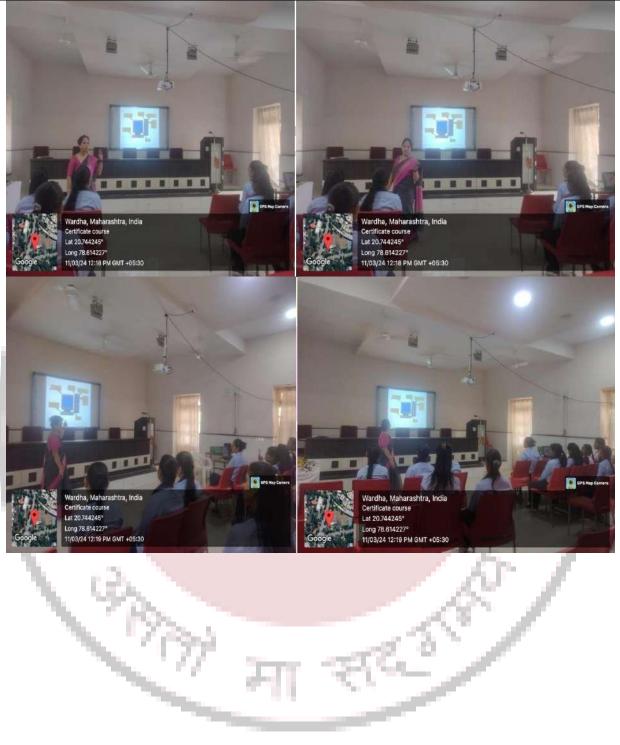

|
| Room No. of Activity / Topic<br>Online/Offline               | Room no 8                                                                                        |
| Outcome of the activity(Feedback<br>analysis of participant) | Student acquired knowledge, conceptual understanding about Computer and its Hardware components. |
| Geo tagged photo and News                                    | Attached                                                                                         |
| Signature sheet of staff and students                        | Attached                                                                                         |

Dr. A.M.CHAUDHARI Signature of Coordinator









# YESHWANT MAHAVIDYALAYA WARDHA

## NAME OF THE ACTIVITY: ICT CLASS

SEMESTER II SIGNATURE LIST 2023-24 Date: 11-03-2029

| Sr.No. | Name of the Student          | Signature of student |
|--------|------------------------------|----------------------|
| 1      | Aachal Avinash Satpute       | A. A. Satpute        |
| 2      | Alfiya Amjad Ali             | NA Zi Sachare        |
| 3      | Bhavika Kalidas Gedam        | D.G. Narnavare       |
| 4      | Divya Gajanan Narnavare      | D.G.Ngangvore        |
| 5      | Harsha Subhash Pokale        | H.S. Pokale          |
| 6      | Khushi Amod Shinde           | K.A. shinde          |
| 7      | Komal Raju Dethe             | Rothe                |
| 8      | Maheshwari Rajendra Zade     | N.R. Zade            |
| 9      | Monali Ashokr