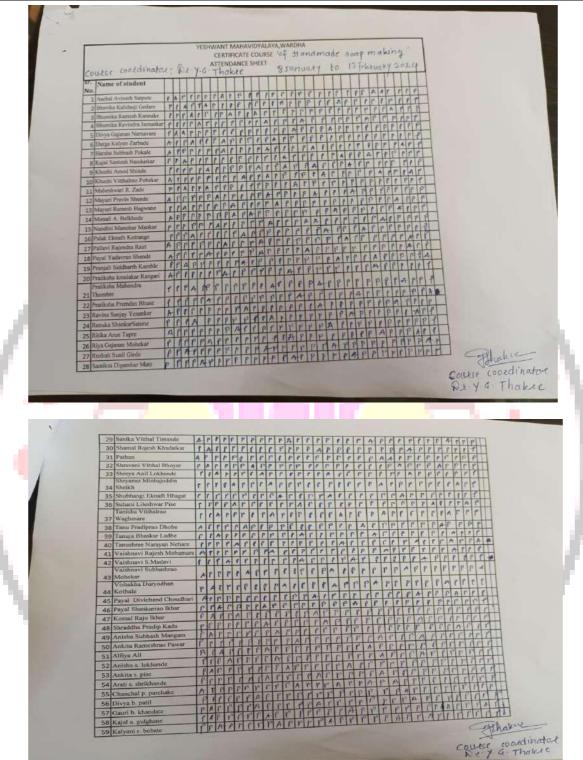

| £        |
| L. | 53 | Ankita s. pise                                                          | £        |
|    | 54 | Arati s. shrikhande                                                     |          |
|    | 55 | Chanchal p. parchake                                                    |          |
|    | 56 | Divya b. patil                                                          |          |
|    | 57 | Gauri b. khandate                                                       |          |
| Ī  | 58 | Kajal a. gulghane                                                       |          |
|    | 59 | Kalyani r. bobate                                                       |          |
| L  |    |                                                                         | I        |







#### YESHWANT MAHAVIDYALAYA, WARDHA DEPARTMNENT OF HOME SCIENCE ICT ACTIVITY ORGANIZED REPORT SEMESTER II SUBJECT: Applied Physics & Basic Computer-II (Academic Year: 2023-2024)

| Class                                                        | Semester II                                                                                      |
|--------------------------------------------------------------|--------------------------------------------------------------------------------------------------|
| Title of Activity / Topic                                    | COMPUTER HARDWARE                                                                                |
| Date of the Activity                                         | 11/03/2024