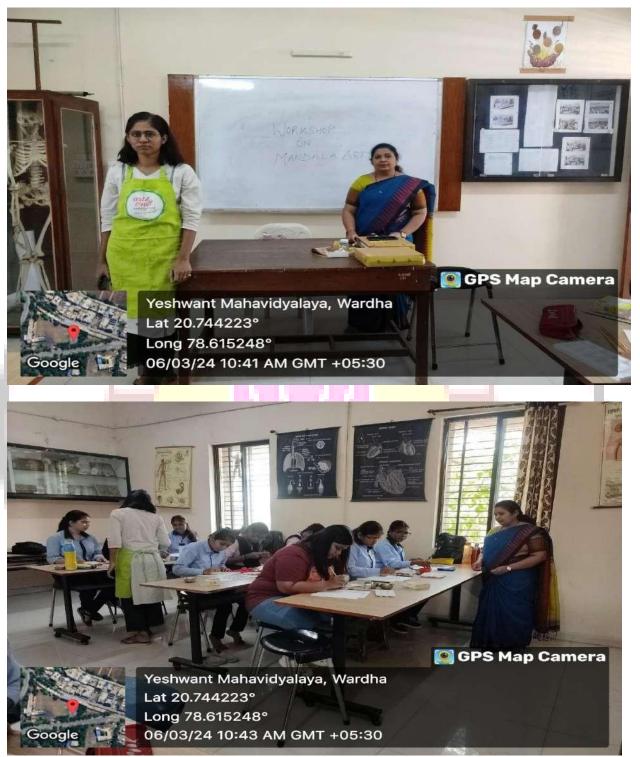

f student.                         |
|                                       | To develop self-employability among students.             |
|                                       | To develop Entrepreneurskill among students.              |
| Outcome of the activity (Feedback     | Students learnt about the basic skill of Entrepreneurship |
| analysis of participant)              | Students were motivated for business.                     |
| Castagged shots and News              | Attached                                                  |
| Geotagged photo and News              | Attached                                                  |
| Signature sheet of staff and students | Attached                                                  |

Dr. ARCHANA DUPARE

Signature of Coordinator













AQAR 2023-24 [5.1.3] Empowering Young Minds to Address Global Challenges







#### YESHWANT MAHAVIDYALAYA

#### ACTIVITY ORGANIZED REPORT

#### (Academic Year: 2023-2024)

| HOME SCIENCE FESTIVAL                                      |
|------------------------------------------------------------|
| HOME SCIENCE FESTIVAL                                      |
|                                                            |
| 01 FEBRUARY 2024                                           |
| 1987~                                                      |
| Dr. Archana A. Dupare                                      |
| · · · · · · · · · · · · · · · ·                            |
| YeshwantMahavidyalaya, Wardha                              |
| 50