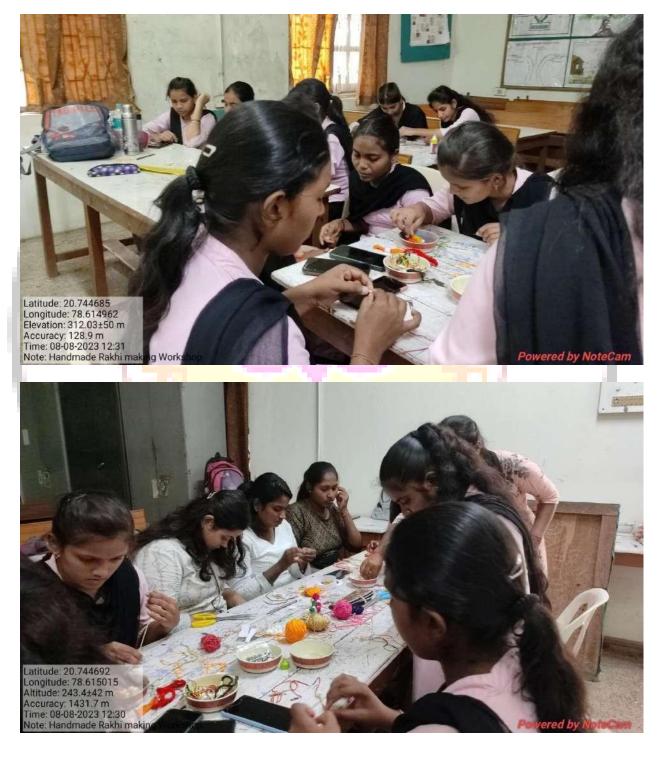

#### (Academic Year: 2023-2024)

| Name of activity organized            | WORKSHOP                                                  |
|---------------------------------------|-----------------------------------------------------------|
| Title of the activity                 | HANDMADE RAKHI                                            |
|                                       |                                                           |
| Date of activity organized            | 07 & 08August 2023                                        |
|                                       |                                                           |
| Name of the coordinator of activity   | Dr. Archana A. Dupare                                     |
|                                       |                                                           |
| Place of the activity                 | Yeshwant Mahavidyalaya, Wardha                            |
| No .of participant(student+staff)     | 35                                                        |
|                                       |                                                           |
| Name of the sponsored organization    | College                                                   |
| Name and designation of the           | Mrs. Dhote                                                |
| expert/resource person                |                                                           |
| Objective of the activity             | To enhance creativity of student.                         |
|                                       | To develop self-employability among rural students.       |
|                                       | To promote Entrepreneurskill among students.              |
| Outcome of the activity(Feedback      | Students learnt about the basic skill of Entrepreneurship |
| analysis of participant)              | Students were motivated for business.                     |
|                                       |                                                           |
| Geotagged photo and News              | Attached                                                  |
|                                       |                                                           |
| Signature sheet of staff and students | Attached                                                  |
|                                       |                                                           |