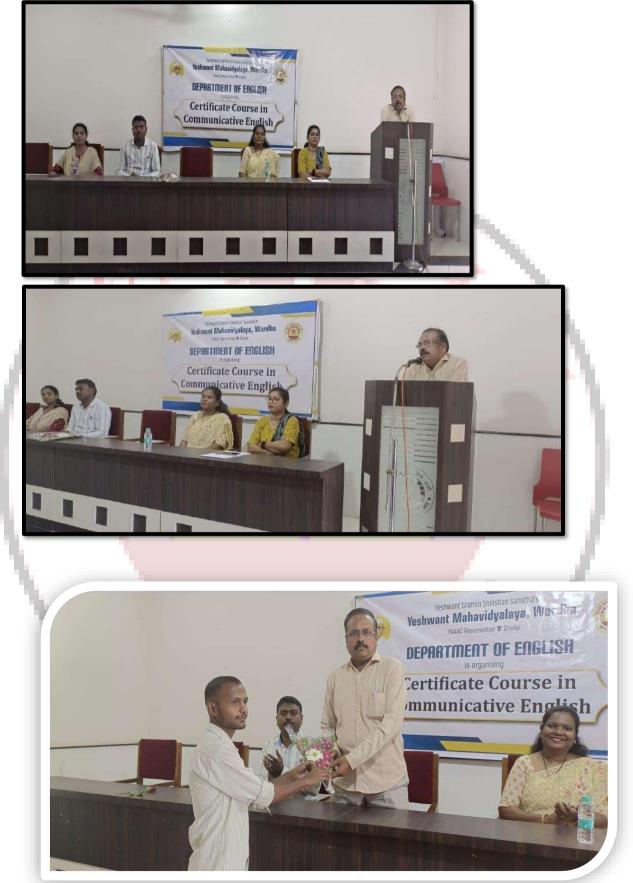

#### **ACTIVITY ORGANIZED REPORT**

(Academic Year: 2023-24)

| Name of activity organize             | "BREAST FEEDING WEEK"                                                                                                                                                                                                                                                                                        |
|---------------------------------------|--------------------------------------------------------------------------------------------------------------------------------------------------------------------------------------------------------------------------------------------------------------------------------------------------------------|
| Title of the activity                 | Step up for Breast Feeding Educate & Support                                                                                                                                                                                                                                                                 |
| Date of activity organized            | on 04th August 2023                                                                                                                                                                                                                                                                                          |
| Name of the coordinator of activity   | Dr. S. R. Vishwakarma                                                                                                                                                                                                                                                                                        |
| Place of the activity                 | YeshwantMahavidayalaya, Wardha                                                                                                                                                                                                                                                                               |
| No .of Client (students +staff)       | 75                                                                                                                                                                                                                                                                                                           |
| Name of the sponsored organization    | Department of Home- Science (Human-Development)                                                                                                                                                                                                                                                              |
| Name and designation of the           | Dr. S. R. Vishwakarma                                                                                                                                                                                                                                                                                        |
| expert/resource person                |                                                                                                                                                                                                                                                                                                              |
| Objective of the activity             | <b>Objective of the workshop -</b> To support mothers through peer<br>groups to promote, establish, and carry on breastfeeding by<br>informing families of the benefits of Peer Counseling. To<br>educate and train health care practitioners to provide support<br>to mothers and babies in effective ways. |
| Outcome of the activity(Feedback      | <b>Promoted to the protection</b> , promotion & support of                                                                                                                                                                                                                                                   |
| analysis of participant)              | breastfeeding worldwide Infants who do not receive breast<br>milk are likely to experience poorer<br>health outcomes than breastfed infants; mothers who do<br>not breastfeed increase their own                                                                                                             |
| Geo tagged photo and New              | Attached                                                                                                                                                                                                                                                                                                     |
| Signature sheet of staff and students | List inattached                                                                                                                                                                                                                                                                                              |
|                                       |                                                                                                                                                                                                                                                                                                              |