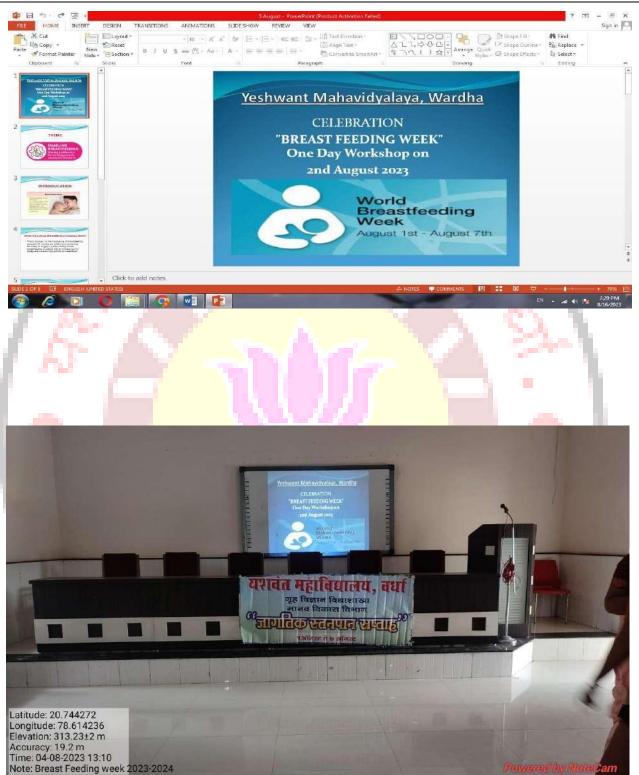

#### **ACTIVITY ORGANIZED REPORT**

(Academic Year: 2023-24)

| Name of activity organize             | "BREAST FEEDING WEEK"                                                                                                                                                                                                                                                                                        |
|---------------------------------------|--------------------------------------------------------------------------------------------------------------------------------------------------------------------------------------------------------------------------------------------------------------------------------------------------------------|
| Title of the activity                 | Step up for Breast Feeding Educate & Support                                                                                                                                                                                                                                                                 |
| Date of activity organized            | on 04th August 2023                                                                                                                                                                                                                                                                                          |
| Name of the coordinator of activity   | Dr. S. R. Vishwakarma                                                                                                                                                                                                                                                                                        |
| Place of the activity                 | YeshwantMahavidayalaya, Wardha                                                                                                                                                                                                                                                                               |
| No .of Client (students +staff)       | 75                                                                                                                                                                                                                                                                                                           |
| Name of the sponsored organization    | Department of Home- Science (Human-Development)                                                                                                                                                                                                                                                              |
| Name and designation of the           | Dr. S. R. Vishwakarma                                                                                                                                                                                                                                                                                        |
| expert/resource person                |                                                                                                                                                                                                                                                                                                              |
| Objective of the activity             | <b>Objective of the workshop -</b> To support mothers through peer<br>groups to promote, establish, and carry on breastfeeding by<br>informing families of the benefits of Peer Counseling. To<br>educate and train health care practitioners to provide support<br>to mothers and babies in effective ways. |
| Outcome of the activity(Feedback      | <b>Promoted to the protection</b> , promotion & support of                                                                                                                                                                                                                                                   |
| analysis of participant)              | breastfeeding worldwide Infants who do not receive breast<br>milk are likely to experience poorer<br>health outcomes than breastfed infants; mothers who do<br>not breastfeed increase their own                                                                                                             |
| Geo tagged photo and New              | Attached                                                                                                                                                                                                                                                                                                     |
| Signature sheet of staff and students | List inattached                                                                                                                                                                                                                                                                                              |
|                                       |                                                                                                                                                                                                                                                                                                              |