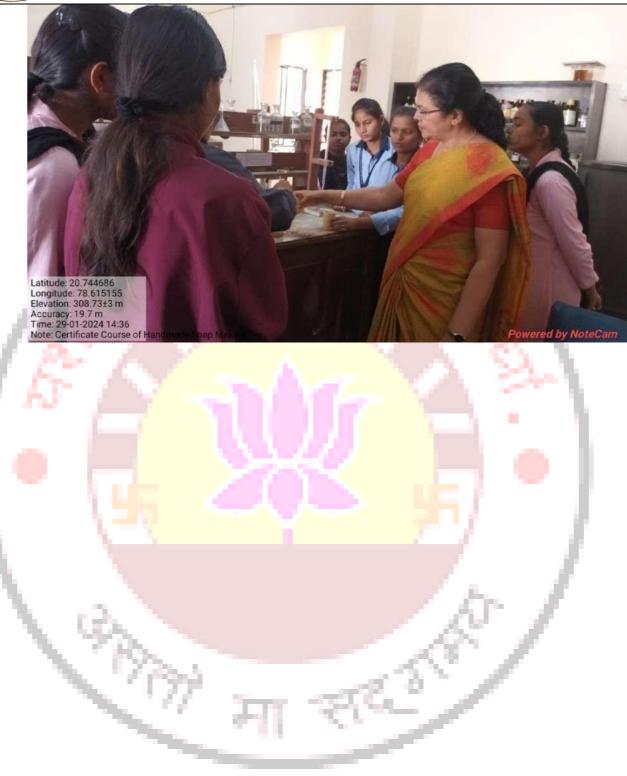

#### **ACTIVITY ORGANIZED REPORT**

(Academic Year: 2023-24)

| Name of activity organize             | "BREAST FEEDING WEEK"                                                                                                                                                                                                                                                                                        |
|---------------------------------------|--------------------------------------------------------------------------------------------------------------------------------------------------------------------------------------------------------------------------------------------------------------------------------------------------------------|
| Title of the activity                 | Step up for Breast Feeding Educate & Support                                                                                                                                                                                                                                                                 |
| Date of activity organized            | on 04th August 2023                                                                                                                                                                                                                                                                                          |
| Name of the coordinator of activity   | Dr. S. R. Vishwakarma                                                                                                                                                                                                                                                                                        |
| Place of the activity                 | YeshwantMahavidayalaya, Wardha                                                                                                                                                                                                                                                                               |
| No .of Client (students +staff)       | 75                                                                                                                                                                                                                                                                                                           |
| Name of the sponsored organization    | Department of Home- Science (Human-Development)                                                                                                                                                                                                                                                              |
| Name and designation of the           | Dr. S. R. Vishwakarma                                                                                                                                                                                                                                                                                        |
| expert/resource person                |                                                                                                                                                                                                                                                                                                              |
| Objective of the activity             | <b>Objective of the workshop -</b> To support mothers through peer<br>groups to promote, establish, and carry on breastfeeding by<br>informing families of the benefits of Peer Counseling. To<br>educate and train health care practitioners to provide support<br>to mothers and babies in effective ways. |
| Outcome of the activity(Feedback      | <b>Promoted to the protection</b> , promotion & support of                                                                                                                                                                                                                                                   |
| analysis of participant)              | breastfeeding worldwide Infants who do not receive breast<br>milk are likely to experience poorer<br>health outcomes than breastfed infants; mothers who do<br>not breastfeed increase their own                                                                                                             |
| Geo tagged photo and New              | Attached                                                                                                                                                                                                                                                                                                     |
| Signature sheet of staff and students | List inattached                                                                                                                                                                                                                                                                                              |
|                                       |                                                                                                                                                                                                                                                                                                              |