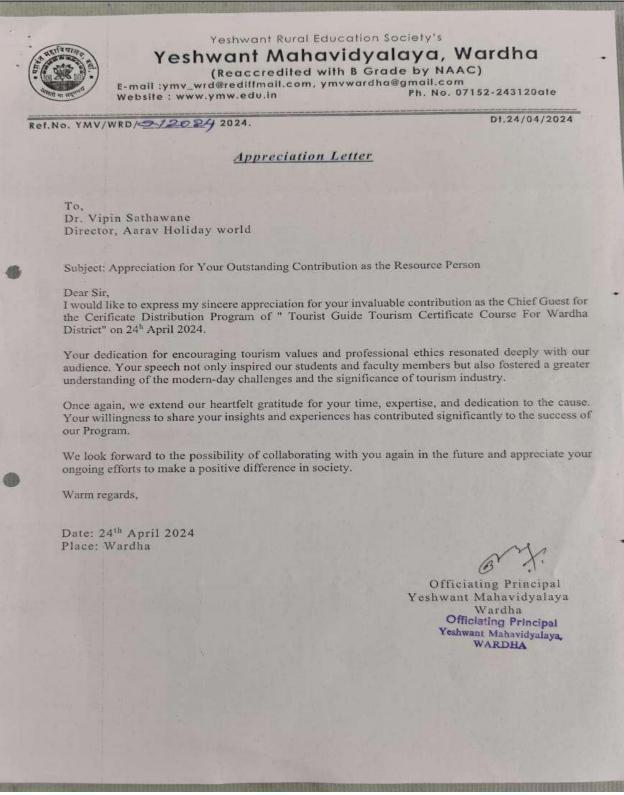

्रमाणपत्र अभ्यासकम'

(8053 - 5058)

सुचना

दिनांकः- २२.१२.२०२३

शैक्षणीक सत्र २०२३-२०२४ मधील बी.ए सेमीस्टर २, बी.ए सेमीस्टर ४, बी.ए सेमीस्टर ६, मधील सर्व विद्यार्थ्यांना सुचीत करण्यात येते की, मुगोल व इतिहास विधागाअंतर्गत, 'वर्धा जिल्हयातील मौगोलीक व ऐतिहासीक पर्यटन प्रभाणापत्र अभ्यासकम' जानेबारी २०२४ पासुन सुरू करण्यात येत आहे. या अभ्यासकमात प्रवेश वेऊ इच्छिणाऱ्या विद्यार्थ्यांनी प्रा. सचिन वागदे, प्रा. केतकी राणे (भुगोल विभाग), प्रा. रूपेश वनसिंगे, प्रा. चंद्रकांत राडे (इतिहास विभाग),यांच्याशी त्वरीत संपर्क साधावा व आपला प्रवेश निश्चित करून घ्यार्वा. (हा अभ्यासकम चार आठवडयाचा असुन प्रवेश फी १००/-रूपये आहे) अधिक माहीतीकरीता प्रा. बुध्दधोय लोहकरे, प्रा. डॉ.नरेश कवाडे यांचेशी संपर्क साधावा.

BA. AT. ECO SLOY

प्रावंत महाविद्यालय वर्धा Officiating Principal Yeshwant Mahavidyalaya, WARDHA







### Tourism Certificate Course for Guides in Wardha District Student List 2023-24

| Sr.No. | Name of student                     | Class  |
|--------|-------------------------------------|--------|
| 1      | KOMAL NILESH SANGOLE                | B.A.II |
| 2      | MAMTA RAJU KURIL                    | B.A.II |
| 3      | SHUBHANGI BABARAVJI DURGE           | B.A.II |
| 4      | ABHILASHA ARUN CHAVAN               | B.A.II |
| 5      | DHANSHRI RAMESH DABURKAR            | B.A.II |
| 6      | ACHAL SURESH BOBADE                 | B.A.II |
| 7      | MEENA AMBADAS BAWANE                | B.A.II |
| 8      | PAYAL RAMESH MADAVI                 | B.A.II |
| 9      | SUHANI RAJU WAGHMARE                | B.A.II |
| 10     | PALLAVI VINODRAO DESHMUKH           | B.A.II |
| 11     | PAYAL