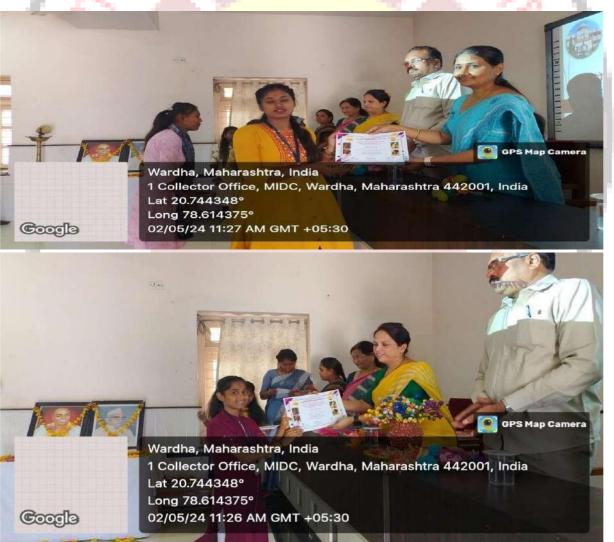

| 2000 H          | i ekory                                 | nekat           | Verenes         | geround.          |
| 0     |       | IIN HABIB SHAH                 | THE R. LOW | )-                               | 4.5            | 1%              | \$ 4.           | 5 4.            | 54              | S Y             | 1.5 4           | AS                                      | 1.S             | 45              | 4.5               |
| 2     | VACA  |                                |            | 1.00                             | 115            | 1-1             | 412             | 217.            | 7 6             | S V             | 55 4            | SS 1                                    | 105             | 7.5             | 4.5               |





ered by NoteCam

















# Yeshwant Mahavidyalaya, Wardha

# NAAC Reaccredited with 'B' Grade

# **Department of Music**

# **Course on "Fundamental and Techniques of Tabla"**





# Yeshwant Mahavidyalaya, Wardha

NAAC Reaccredited with 'B++' Grade

## **Department of Music**

.....

## **Course on "Tabla : Basic Skills and Techniques"**

## **Objectives:**

- To aware students about Indian culture of Classical Music specially in field of Indian Percussion instruments
- The use of Laytatva and Taaltatva in Classical, Light and Folk Music
- Theoretical training to know basic and advance information of Tabla
- Practical training to perform *Solo/Ekal Vadan* Tabla
- Practical training to perform with different forms of Indian Music

## <u>Proje<mark>cte</mark>d Outcomes:</u>

- To study of percussion instrument