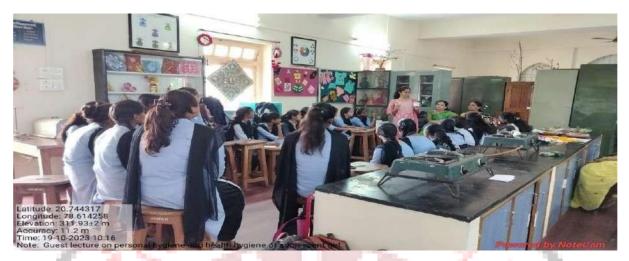

#### **ACTIVITY ORGANIZED REPORT**

(Academic Year: 2023-24)

| Name of activity organize             | "BREAST FEEDING WEEK"                                                                                                                                                                                                                                                                                        |
|---------------------------------------|--------------------------------------------------------------------------------------------------------------------------------------------------------------------------------------------------------------------------------------------------------------------------------------------------------------|
| Title of the activity                 | Step up for Breast Feeding Educate & Support                                                                                                                                                                                                                                                                 |
| Date of activity organized            | on 04th August 2023                                                                                                                                                                                                                                                                                          |
| Name of the coordinator of activity   | Dr. S. R. Vishwakarma                                                                                                                                                                                                                                                                                        |
| Place of the activity                 | YeshwantMahavidayalaya, Wardha                                                                                                                                                                                                                                                                               |
| No .of Client (students +staff)       | 75                                                                                                                                                                                                                                                                                                           |
| Name of the sponsored organization    | Department of Home- Science (Human-Development)                                                                                                                                                                                                                                                              |
| Name and designation of the           | Dr. S. R. Vishwakarma                                                                                                                                                                                                                                                                                        |
| expert/resource person                |                                                                                                                                                                                                                                                                                                              |
| Objective of the activity             | <b>Objective of the workshop -</b> To support mothers through peer<br>groups to promote, establish, and carry on breastfeeding by<br>informing families of the benefits of Peer Counseling. To<br>educate and train health care practitioners to provide support<br>to mothers and babies in effective ways. |
| Outcome of the activity(Feedback      | <b>Promoted to the protection</b> , promotion & support of                                                                                                                                                                                                                                                   |
| analysis of participant)              | breastfeeding worldwide Infants who do not receive breast<br>milk are likely to experience poorer<br>health outcomes than breastfed infants; mothers who do<br>not breastfeed increase their own                                                                                                             |
| Geo tagged photo and New              | Attached                                                                                                                                                                                                                                                                                                     |
| Signature sheet of staff and students | List inattached                                                                                                                                                                                                                                                                                              |
|                                       |                                                                                                                                                                                                                                                                                                              |