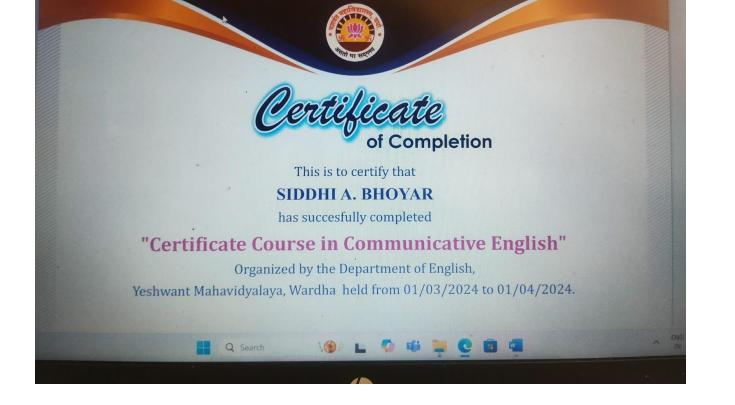

#### **ACTIVITY ORGANIZED REPORT**

(Academic Year: 2023-24)

| Name of activity organize             | "BREAST FEEDING WEEK"                                                                                                                                                                                                                                                                                        |
|---------------------------------------|--------------------------------------------------------------------------------------------------------------------------------------------------------------------------------------------------------------------------------------------------------------------------------------------------------------|
| Title of the activity                 | Step up for Breast Feeding Educate & Support                                                                                                                                                                                                                                                                 |
| Date of activity organized            | on 04th August 2023                                                                                                                                                                                                                                                                                          |
| Name of the coordinator of activity   | Dr. S. R. Vishwakarma                                                                                                                                                                                                                                                                                        |
| Place of the activity                 | YeshwantMahavidayalaya, Wardha                                                                                                                                                                                                                                                                               |
| No .of Client (students +staff)       | 75                                                                                                                                                                                                                                                                                                           |
| Name of the sponsored organization    | Department of Home- Science (Human-Development)                                                                                                                                                                                                                                                              |
| Name and designation of the           | Dr. S. R. Vishwakarma                                                                                                                                                                                                                                                                                        |
| expert/resource person                |                                                                                                                                                                                                                                                                                                              |
| Objective of the activity             | <b>Objective of the workshop -</b> To support mothers through peer<br>groups to promote, establish, and carry on breastfeeding by<br>informing families of the benefits of Peer Counseling. To<br>educate and train health care practitioners to provide support<br>to mothers and babies in effective ways. |
| Outcome of the activity(Feedback      | <b>Promoted to the protection</b> , promotion & support of                                                                                                                                                                                                                                                   |
| analysis of participant)              | breastfeeding worldwide Infants who do not receive breast<br>milk are likely to experience poorer<br>health outcomes than breastfed infants; mothers who do<br>not breastfeed increase their own                                                                                                             |
| Geo tagged photo and New              | Attached                                                                                                                                                                                                                                                                                                     |
| Signature sheet of staff and students | List inattached                                                                                                                                                                                                                                                                                              |
|                                       |                                                                                                                                                                                                                                                                                                              |