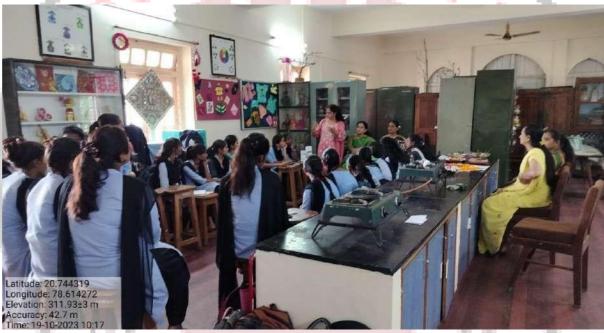

#### **ACTIVITY ORGANIZED REPORT**

(Academic Year: 2023-24)

| Name of activity organize             | "BREAST FEEDING WEEK"                                                                                                                                                                                                                                                                                        |
|---------------------------------------|--------------------------------------------------------------------------------------------------------------------------------------------------------------------------------------------------------------------------------------------------------------------------------------------------------------|
| Title of the activity                 | Step up for Breast Feeding Educate & Support                                                                                                                                                                                                                                                                 |
| Date of activity organized            | on 04th August 2023                                                                                                                                                                                                                                                                                          |
| Name of the coordinator of activity   | Dr. S. R. Vishwakarma                                                                                                                                                                                                                                                                                        |
| Place of the activity                 | YeshwantMahavidayalaya, Wardha                                                                                                                                                                                                                                                                               |
| No .of Client (students +staff)       | 75                                                                                                                                                                                                                                                                                                           |
| Name of the sponsored organization    | Department of Home- Science (Human-Development)                                                                                                                                                                                                                                                              |
| Name and designation of the           | Dr. S. R. Vishwakarma                                                                                                                                                                                                                                                                                        |
| expert/resource person                |                                                                                                                                                                                                                                                                                                              |
| Objective of the activity             | <b>Objective of the workshop -</b> To support mothers through peer<br>groups to promote, establish, and carry on breastfeeding by<br>informing families of the benefits of Peer Counseling. To<br>educate and train health care practitioners to provide support<br>to mothers and babies in effective ways. |
| Outcome of the activity(Feedback      | <b>Promoted to the protection</b> , promotion & support of                                                                                                                                                                                                                                                   |
| analysis of participant)              | breastfeeding worldwide Infants who do not receive breast<br>milk are likely to experience poorer<br>health outcomes than breastfed infants; mothers who do<br>not breastfeed increase their own                                                                                                             |
| Geo tagged photo and New              | Attached                                                                                                                                                                                                                                                                                                     |
| Signature sheet of staff and students | List inattached                                                                                                                                                                                                                                                                                              |
|                                       |                                                                                                                                                                                                                                                                                                              |