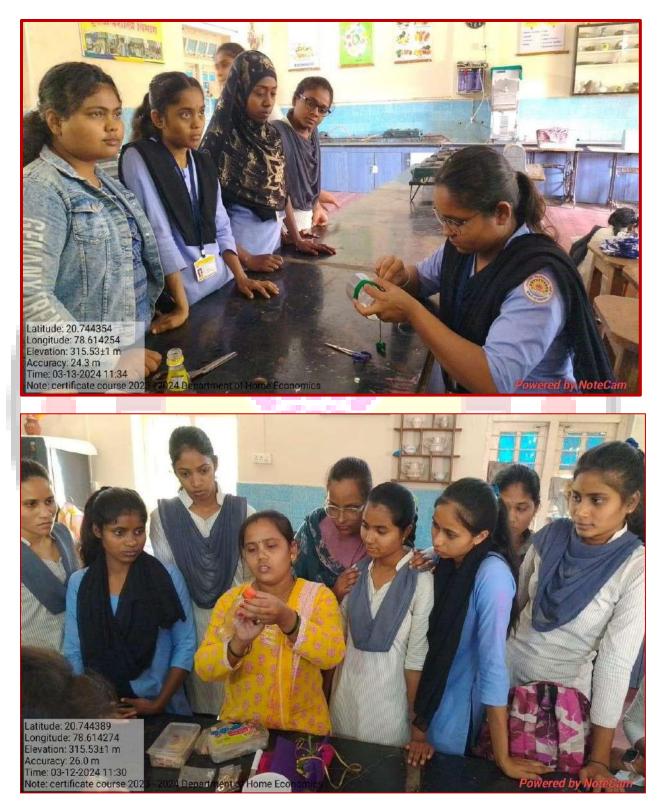

#### (Academic Year: 2023-2024)

| Name of activity organized            | WORKSHOP                                                  |
|---------------------------------------|-----------------------------------------------------------|
| Title of the activity                 | HANDMADE RAKHI                                            |
|                                       |                                                           |
| Date of activity organized            | 07 & 08August 2023                                        |
|                                       |                                                           |
| Name of the coordinator of activity   | Dr. Archana A. Dupare                                     |
|                                       |                                                           |
| Place of the activity                 | Yeshwant Mahavidyalaya, Wardha                            |
| No .of participant(student+staff)     | 35                                                        |
|                                       |                                                           |
| Name of the sponsored organization    | College                                                   |
| Name and designation of the           | Mrs. Dhote                                                |
| expert/resource person                |                                                           |
| Objective of the activity             | To enhance creativity of student.                         |
|                                       | To develop self-employability among rural students.       |
|                                       | To promote Entrepreneurskill among students.              |
| Outcome of the activity(Feedback      | Students learnt about the basic skill of Entrepreneurship |
| analysis of participant)              | Students were motivated for business.                     |
|                                       |                                                           |
| Geotagged photo and News              | Attached                                                  |
|                                       |                                                           |
| Signature sheet of staff and students | Attached                                                  |
|                                       |                                                           |