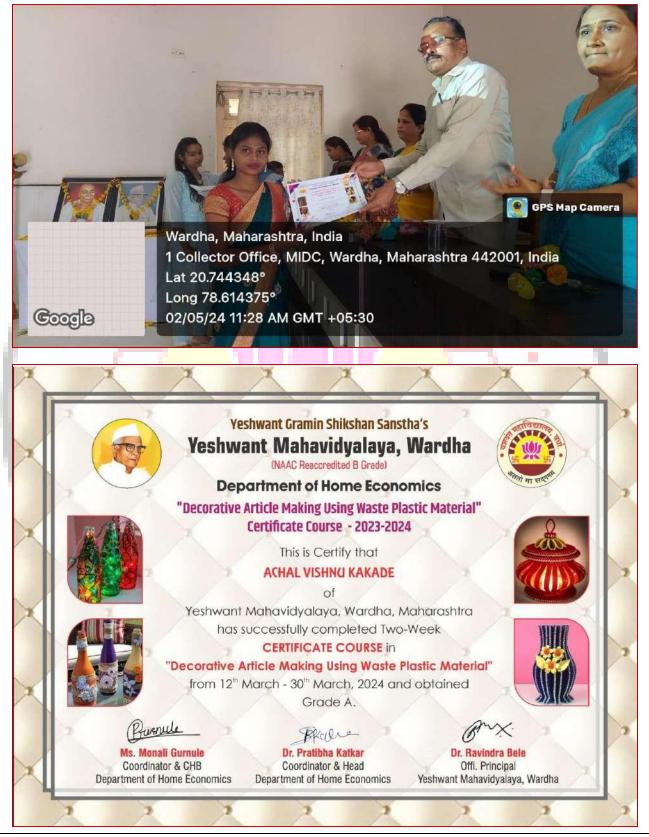

#### **ACTIVITY ORGANIZED REPORT**

(Academic Year: 2023-24)

| Name of activity organize             | "BREAST FEEDING WEEK"                                                                                                                                                                                                                                                                                        |
|---------------------------------------|--------------------------------------------------------------------------------------------------------------------------------------------------------------------------------------------------------------------------------------------------------------------------------------------------------------|
| Title of the activity                 | Step up for Breast Feeding Educate & Support                                                                                                                                                                                                                                                                 |
| Date of activity organized            | on 04th August 2023                                                                                                                                                                                                                                                                                          |
| Name of the coordinator of activity   | Dr. S. R. Vishwakarma                                                                                                                                                                                                                                                                                        |
| Place of the activity                 | YeshwantMahavidayalaya, Wardha                                                                                                                                                                                                                                                                               |
| No .of Client (students +staff)       | 75                                                                                                                                                                                                                                                                                                           |
| Name of the sponsored organization    | Department of Home- Science (Human-Development)                                                                                                                                                                                                                                                              |
| Name and designation of the           | Dr. S. R. Vishwakarma                                                                                                                                                                                                                                                                                        |
| expert/resource person                |                                                                                                                                                                                                                                                                                                              |
| Objective of the activity             | <b>Objective of the workshop -</b> To support mothers through peer<br>groups to promote, establish, and carry on breastfeeding by<br>informing families of the benefits of Peer Counseling. To<br>educate and train health care practitioners to provide support<br>to mothers and babies in effective ways. |
| Outcome of the activity(Feedback      | <b>Promoted to the protection</b> , promotion & support of                                                                                                                                                                                                                                                   |
| analysis of participant)              | breastfeeding worldwide Infants who do not receive breast<br>milk are likely to experience poorer<br>health outcomes than breastfed infants; mothers who do<br>not breastfeed increase their own                                                                                                             |
| Geo tagged photo and New              | Attached                                                                                                                                                                                                                                                                                                     |
| Signature sheet of staff and students | List inattached                                                                                                                                                                                                                                                                                              |
|                                       |                                                                                                                                                                                                                                                                                                              |