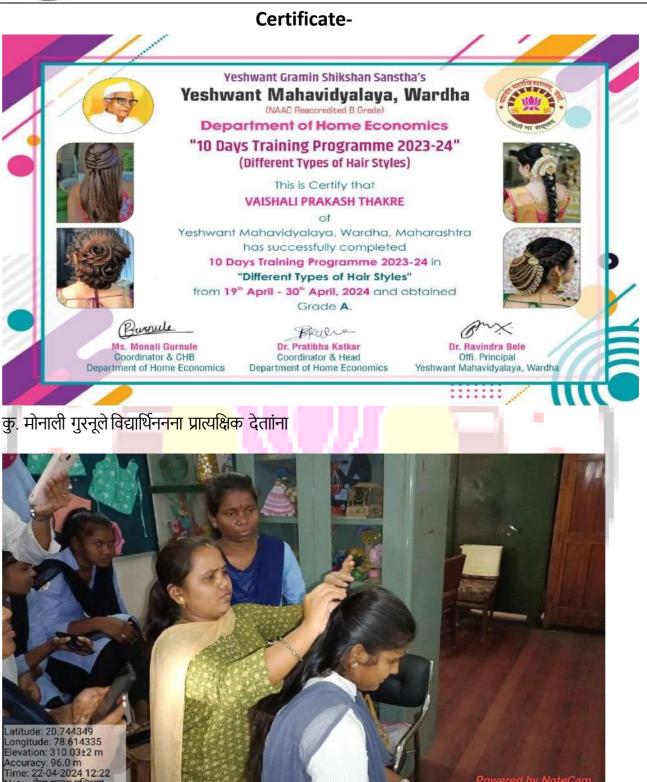

Stor VE         | exers.          | 2000 H          | i ekory                                 | nekat           | Verenes         | geround.          |
| 0     |       | IIN HABIB SHAH                 | THE R. LOW | )-                               | 4.5            | 1%              | \$ 4.           | 5 4.            | 54              | S Y             | 1.5 4           | AS                                      | 1.S             | 45              | 4.5               |
| 2     | VACA  |                                |            | 1.00                             | 115            | 1-1             | 412             | 217.            | 7 6             | S V             | 55 4            | SS 1                                    | 105             | 7.5             | 4.5               |





ered by NoteCam

















# Yeshwant Mahavidyalaya, Wardha

# NAAC Reaccredited with 'B' Grade

# **Department of Music**

# **Course on "Fundamental and Techniques of Tabla"**





# Yeshwant Mahavidyalaya, Wardha

NAAC Reaccredited with 'B++' Grade

## **Department of Music**

.....

## **Course on "Tabla : Basic Skills and Techniques"**

## **Objectives:**

- To aware students about Indian culture of Classical Music specially in field of Indian Percussion instruments
- The use of Laytatva and Taaltatva in Classical, Light and Folk Music
- Theoretical training to know basic and advance information of Tabla
- Practical training to perform *Solo/Ekal Vadan* Tabla
- Practical training to perform with different forms of Indian Music

## <u>Proje<mark>cte</mark>d Outcomes:</u>

- To