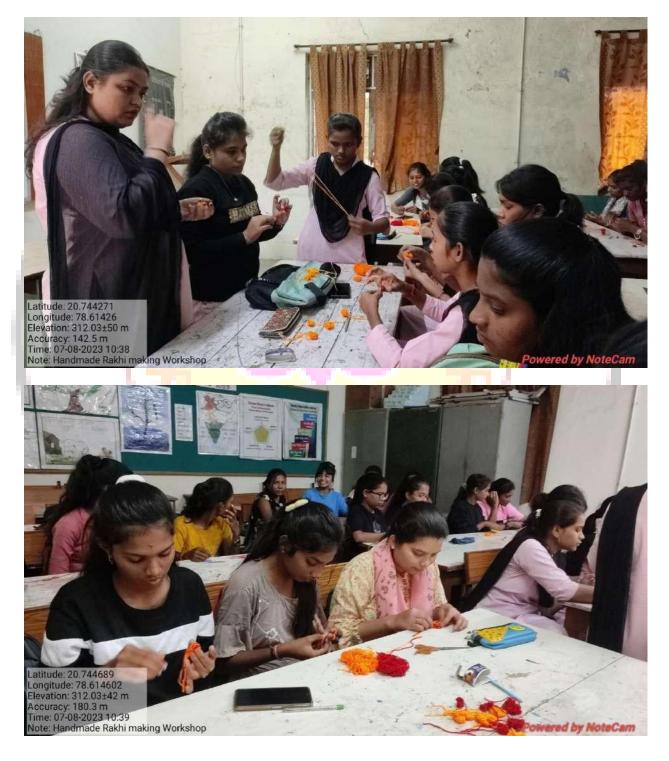

#### (Academic Year: 2023-2024)

| Name of activity organized            | WORKSHOP                                                  |
|---------------------------------------|-----------------------------------------------------------|
| Title of the activity                 | HANDMADE RAKHI                                            |
|                                       |                                                           |
| Date of activity organized            | 07 & 08August 2023                                        |
|                                       |                                                           |
| Name of the coordinator of activity   | Dr. Archana A. Dupare                                     |
|                                       |                                                           |
| Place of the activity                 | Yeshwant Mahavidyalaya, Wardha                            |
| No .of participant(student+staff)     | 35                                                        |
|                                       |                                                           |
| Name of the sponsored organization    | College                                                   |
| Name and designation of the           | Mrs. Dhote                                                |
| expert/resource person                |                                                           |
| Objective of the activity             | To enhance creativity of student.                         |
|                                       | To develop self-employability among rural students.       |
|                                       | To promote Entrepreneurskill among students.              |
| Outcome of the activity(Feedback      | Students learnt about the basic skill of Entrepreneurship |
| analysis of participant)              | Students were motivated for business.                     |
|                                       |                                                           |
| Geotagged photo and News              | Attached                                                  |
|                                       |                                                           |
| Signature sheet of staff and students | Attached                                                  |
|                                       |                                                           |