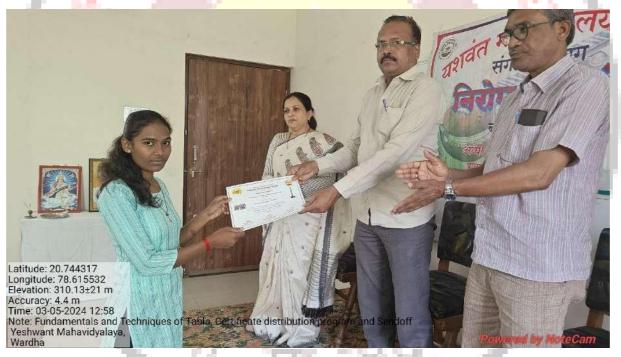

#### **ACTIVITY ORGANIZED REPORT**

(Academic Year: 2023-24)

| Name of activity organize             | "BREAST FEEDING WEEK"                                                                                                                                                                                                                                                                                        |
|---------------------------------------|--------------------------------------------------------------------------------------------------------------------------------------------------------------------------------------------------------------------------------------------------------------------------------------------------------------|
| Title of the activity                 | Step up for Breast Feeding Educate & Support                                                                                                                                                                                                                                                                 |
| Date of activity organized            | on 04th August 2023                                                                                                                                                                                                                                                                                          |
| Name of the coordinator of activity   | Dr. S. R. Vishwakarma                                                                                                                                                                                                                                                                                        |
| Place of the activity                 | YeshwantMahavidayalaya, Wardha                                                                                                                                                                                                                                                                               |
| No .of Client (students +staff)       | 75                                                                                                                                                                                                                                                                                                           |
| Name of the sponsored organization    | Department of Home- Science (Human-Development)                                                                                                                                                                                                                                                              |
| Name and designation of the           | Dr. S. R. Vishwakarma                                                                                                                                                                                                                                                                                        |
| expert/resource person                |                                                                                                                                                                                                                                                                                                              |
| Objective of the activity             | <b>Objective of the workshop -</b> To support mothers through peer<br>groups to promote, establish, and carry on breastfeeding by<br>informing families of the benefits of Peer Counseling. To<br>educate and train health care practitioners to provide support<br>to mothers and babies in effective ways. |
| Outcome of the activity(Feedback      | <b>Promoted to the protection</b> , promotion & support of                                                                                                                                                                                                                                                   |
| analysis of participant)              | breastfeeding worldwide Infants who do not receive breast<br>milk are likely to experience poorer<br>health outcomes than breastfed infants; mothers who do<br>not breastfeed increase their own                                                                                                             |
| Geo tagged photo and New              | Attached                                                                                                                                                                                                                                                                                                     |
| Signature sheet of staff and students | List inattached                                                                                                                                                                                                                                                                                              |
|                                       |                                                                                                                                                                                                                                                                                                              |