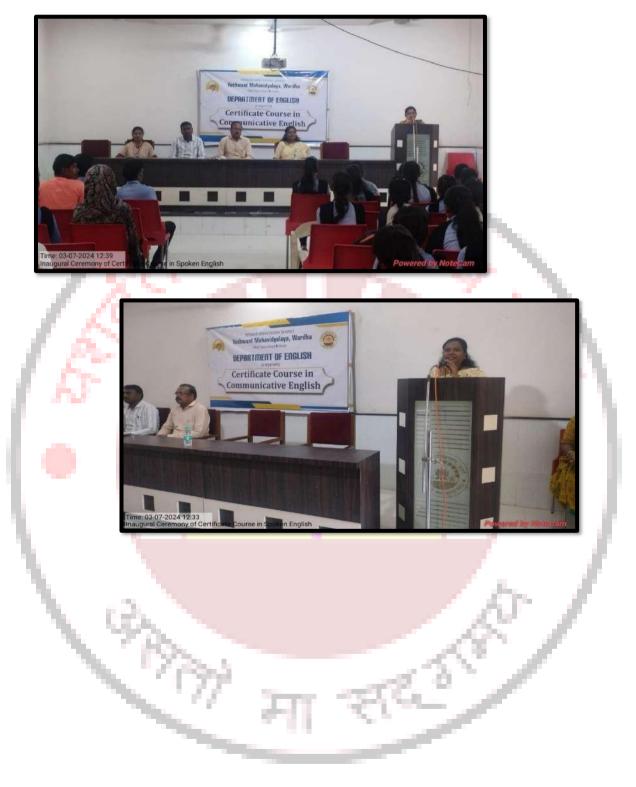

MANGESH V GHODMARE   | 15           |
| 29      | SANJIWANI B KAWADE   | 16           |
| 30      | VAISHNAVI H SELOKAR  | 16           |
| 31      | MANISHA S PARISE     | 17           |
| 32      | SHRUSTI S PISUDDE    | 14           |
| 33      | DIMPAL P KOHAD       | 18           |
| 34      | ACHAL D DEOTALE      | 18           |
| 35      | NIDHI A AADE         | 19           |
| 36      | KALYANI D KOHAD      | 14           |
| 37      | YOGESH V NANNE       | 17           |
| 38      | ANKITA S KAMADI      | 14           |
| 39      | TEJAS M PANGUL       | 13           |



| 40 | VAIBHAV   | AMBEKAR | 17 |
|----|-----------|---------|----|
| 41 | TUSHAR S  | TALANDE | 16 |
| 42 | RANI C    | KOLHE   | 18 |
| 43 | MONA B.   | BADE    | 15 |
| 44 | MANTHAN C | C RAUT  | 16 |





















## YESHWANT MAHAVIDYALAYA WARDHA



**Department of Geography** 

**Department of History** 

&

## Tourism Certificate Course for Guides in Wardha District Session 2023-24





### Tourism Certificate Course for Guides in Wardha District

### Aims & Objectives

#### Aims:

To empower economically the Students of Yeshwant Mahavidyalaya, Wardha under the scheme "Earn while you Learn" by imparting education essential to be a guide for the tourists coming to Wardha and nearby.

#### **Objectives:**

On the account of Mahatma Gandhi is 150 birth Anniversary Maharashtra Government has announced to expend 256 cores for the development of tourism in Wardha district, especially Sewagram pawnar and adjacent tourist spots.

So principal Dr. V.A Deshmukh on the suggestion of IQAC deci