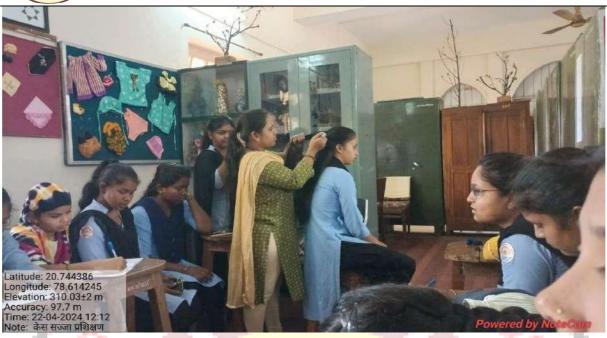

#### (Academic Year: 2023-2024)

| Name of activity organized            | WORKSHOP                                                  |
|---------------------------------------|-----------------------------------------------------------|
| Title of the activity                 | HANDMADE RAKHI                                            |
|                                       |                                                           |
| Date of activity organized            | 07 & 08August 2023                                        |
|                                       |                                                           |
| Name of the coordinator of activity   | Dr. Archana A. Dupare                                     |
|                                       |                                                           |
| Place of the activity                 | Yeshwant Mahavidyalaya, Wardha                            |
| No .of participant(student+staff)     | 35                                                        |
|                                       |                                                           |
| Name of the sponsored organization    | College                                                   |
| Name and designation of the           | Mrs. Dhote                                                |
| expert/resource person                |                                                           |
| Objective of the activity             | To enhance creativity of student.                         |
|                                       | To develop self-employability among rural students.       |
|                                       | To promote Entrepreneurskill among students.              |
| Outcome of the activity(Feedback      | Students learnt about the basic skill of Entrepreneurship |
| analysis of participant)              | Students were motivated for business.                     |
|                                       |                                                           |
| Geotagged photo and News              | Attached                                                  |
|                                       |                                                           |
| Signature sheet of staff and students | Attached                                                  |
|                                       |                                                           |