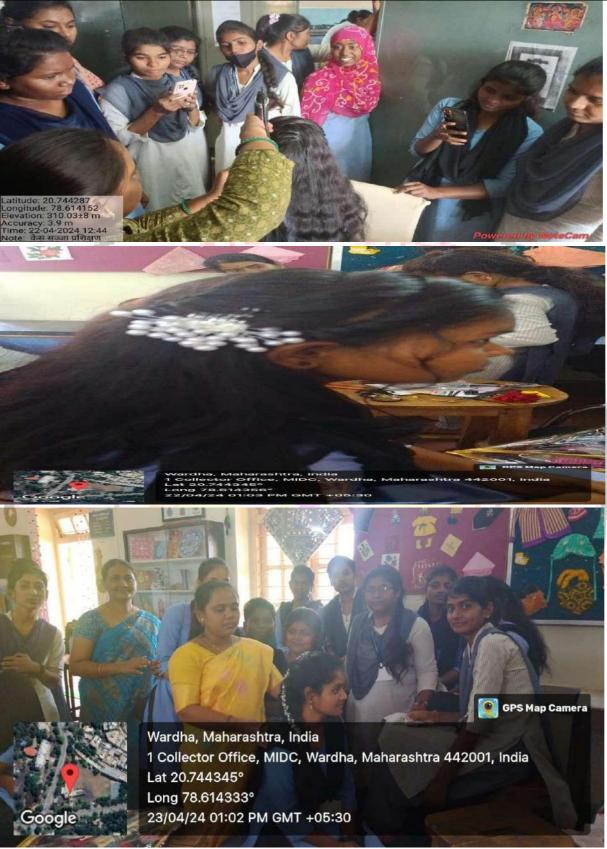

#### (Academic Year: 2023-2024)

| Name of activity organized            | WORKSHOP                                                  |
|---------------------------------------|-----------------------------------------------------------|
| Title of the activity                 | HANDMADE RAKHI                                            |
|                                       |                                                           |
| Date of activity organized            | 07 & 08August 2023                                        |
|                                       |                                                           |
| Name of the coordinator of activity   | Dr. Archana A. Dupare                                     |
|                                       |                                                           |
| Place of the activity                 | Yeshwant Mahavidyalaya, Wardha                            |
| No .of participant(student+staff)     | 35                                                        |
|                                       |                                                           |
| Name of the sponsored organization    | College                                                   |
| Name and designation of the           | Mrs. Dhote                                                |
| expert/resource person                |                                                           |
| Objective of the activity             | To enhance creativity of student.                         |
|                                       | To develop self-employability among rural students.       |
|                                       | To promote Entrepreneurskill among students.              |
| Outcome of the activity(Feedback      | Students learnt about the basic skill of Entrepreneurship |
| analysis of participant)              | Students were motivated for business.                     |
|                                       |                                                           |
| Geotagged photo and News              | Attached                                                  |
|                                       |                                                           |
| Signature sheet of staff and students | Attached                                                  |
|                                       |                                                           |