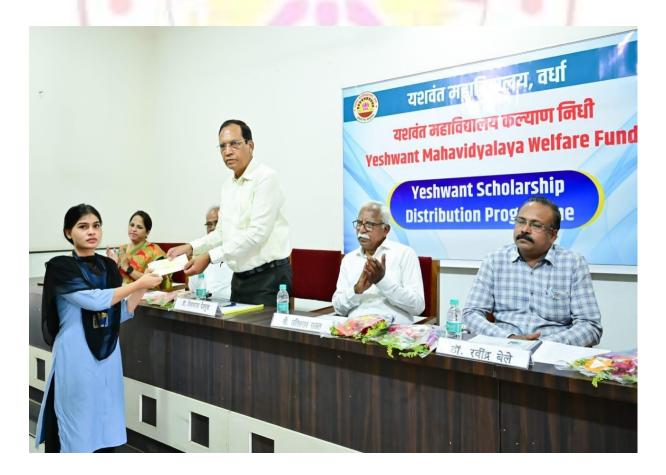

गुणवंतांना शिष्यवृत्तीचे वाटप

सामाजिक बॉधिलकीच्या भावनेतृन यस्रवंत कल्बाण निधीची संकल्पना अस्तित्वात आली. त्या माध्यमातृन आज अनेक गरजू गुणवंत विद्यार्थ्यांना आर्थिक पाटबळ मिळाले, असे मत सतीश राऊत, उपाध्यक्ष, यशवंत ग्रामीण शिक्षण संस्था, वर्धा यांनी व्यक्त केले.

यशवंत महाविद्यालय, वर्धा येथे आयोजित 'वशवंत कल्याण निधी' वाटप कार्यक्रमाप्रसंगी ते बोलत होते. याप्रसंगी व्यासपीठावर अध्यक्ष म्हणून डॉ. रखींद्र बेले,

प्राचार्य, यशवंत महाविद्यालय, वर्धा, डॉ. विलास देशमुख, समृह संचालक तथा माजी प्राचार्य, मुरलीधर बेलखोडे, निसर्गसेवा समिती वर्धा, डॉ. आरती चौधरी, समन्वरक अंतर्गत गुणवत्ता शास्त्रवती कथ, प्रा. एकनाथ मुरकुटे समन्वयक

मान्यवर उपस्थित होते.

कार्यक्रमाचा समारोप करताना डॉ. रवींद्र बिले यांनी या वोजनेच्या माध्यमात्न विद्यार्थ्यांसीवतच पालकांचा देखील महाविद्यालयाशी संबंध येतो. महाविद्यालयात चालणाऱ्या उपक्रमांथी माहिती

जाते. एकंदरीत पालकाच्या मनात महाविद्यालयाबङ्गलचा विश्वास वा माध्यमातून निर्माण केल्वा जातो. या अर्थाने ही योजना अतिशय अभिनव पद्धतीची आहे. सोबतच विद्यार्थ्यामध्ये आत्मविश्वास निर्माण करण्यासाठी ही योजना अत्यंत प्रत्ययकारी आहे. त्या आत्मविश्वासाच्या बळावर विद्यार्थी हा आपल्या निश्चित ध्येयापर्यंत पोहोचत असतो. एकुणच विद्यार्थ्यांना जीवनात सक्षम करणे हेच वा योजनेचे ऑतिम ध्येय आहे. महाविद्यालयातील एकुण १००

मिळाला आहे. ७० विद्यार्थी हे वरिष्ठ महाविद्यालयीन असून ३० विद्यार्थी हे कनिष्ठ महाविद्यालयातील आहे. दिव्यांग विद्यार्थ्यांनासुद्धा या योजनेचा लाभ मिळतो. यावर्षी सात दिव्यांग विद्यार्थ्यांना या निधीचे वाटप करण्यात आले, अशी या योजनेबद्दलची सविस्तर माहिती त्वांनी याप्रसंगी दिली.