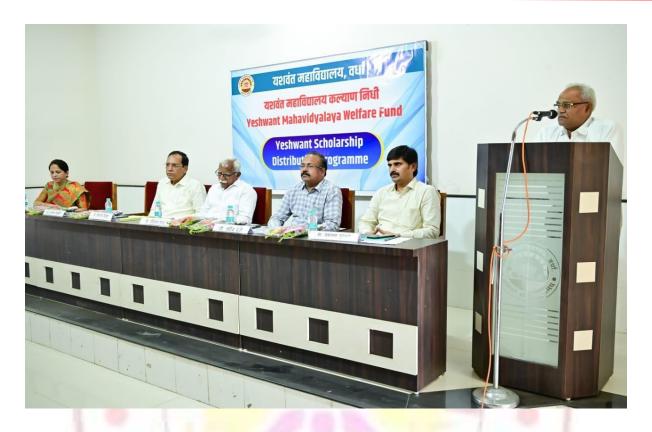

यशवंत महाविद्यालय, वर्धा येथे आयोजित 'वशवंत कल्याण निधी' वाटप कार्यक्रमाप्रसंगी ते बोलत होते. याप्रसंगी व्यासपीठावर अध्यक्ष म्हणून डॉ. रखींद्र बेले,

प्राचार्य, यशवंत महाविद्यालय, वर्धा, डॉ. विलास देशमुख, समृह संचालक तथा माजी प्राचार्य, मुरलीधर बेलखोडे, निसर्गसेवा समिती वर्धा, डॉ. आरती चौधरी, समन्वरक अंतर्गत गुणवत्ता शास्त्रवती कथ, प्रा. एकनाथ मुरकुटे समन्वयक

यशवंत महाविद्यालय, वर्धा येथे आयोजित 'यशवंत कल्याण निधी' वाटप कार्यक्रमाप्रसंगी ते सोमवारी बोलत होते. याप्रसंगी व्यासपीठावर अध्यक्ष म्हणून यशवंत महाविद्यालयाचे प्राचार्य डॉ. रवींद्र बेले, समृह संचालक तथा माजी प्राचार्य

वर्ध्यातील यशवंत महाविद्यालयात 'यशवंत कल्याण निधी' वाटप कार्यक्रमाप्रसंगी ते बोलत होते. अध्यक्षस्थानी प्राचार्य डॉ. रवींद्र बेले होते. अतिथी म्हणून माजी प्राचार्य डॉ. विलास देशमुख, मुरलीधर बेलखोडे, डॉ. आरती चौधरी, प्रा. एकनाथ मुरकूटे