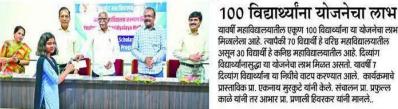

# गरजू गुणवंत विद्यार्थ्यांना मिळाले 'यशवंत कल्याण निधी'चे बळ

# शिक्षणाच्या मुख्य प्रवाहात आणण्यासाठी शिष्यवृत्ती प्रदान

लोकमत न्यूज नेटवर्क वर्धा : अठराविश्वे दारिद्र्य असताना, आर्थिक अडचणींना तोंड देत गरज् विद्यार्थ्यांना शिक्षण घेणे परवडणारे नसते. त्यामुळे असे विद्यार्थी शिक्षणापासून वंचित राह शकतात. अशा गरजू विद्यार्थ्यांना शिक्षणाच्या मुख्य प्रवाहात आणण्यासाठी आर्थिक मदत मिळणे आवश्यक असते. प्रत्येकाने सामाजिक बांधिलकीची जाणीव ठेवून, अशा विद्यार्थ्यांना आर्थिक पाठबळ देण्यासाठी समाजातील प्रत्येक घटकाने त्यांच्या पाठीमार्गे उभे राहण्याची गरज आहे. यासाठीच 'यशवंत कल्याण निधी' ची संकल्पना अस्तित्वात आली. त्या माध्यमातून आज अनेक गरजू गुणवंत विद्यार्थ्यांना आर्थिक पाठबळ मिळाले, असे प्रतिपादन यशवंत ग्रामीण शिक्षण संस्थेचे उपाध्यक्ष सतीश राऊत यांनी केले

वर्ध्यातील यशवंत महाविद्यालयात 'यशवंत कल्याण निधी' वाटप कार्यक्रमाप्रसंगी ते बोलत होते. अध्यक्षस्थानी प्राचार्य डॉ. रवींद्र बेले होते. अतिथी म्हणून माजी प्राचार्य डॉ. विलास देशमुख, मुरलीधर बेलखोडे, डॉ. आरती चौधरी, प्रा. एकनाथ मुरकूटे

### दिव्यांग विद्यार्थ्यांनाही दिली शिष्यवृत्ती

यावर्षी यशवंत महाविद्यालयातील एकूण १०० विद्यार्थ्यांना या योजनेचा लाभ मिळाला. त्यापैकी ७० विद्यार्थी हे विरष्ठ महाविद्यालयातील असून ३० विद्यार्थी हे किनष्ठ महाविद्यालयातील आहे. विशेष म्हणजे दिव्यांग विद्यार्थांना देखील या योजनेचा लाभ मिळत असतो. त्या अनुषंगाने यावर्षी सात दिव्यांग विद्यार्थ्यांना या निधीचे वाटप करण्यात आले.