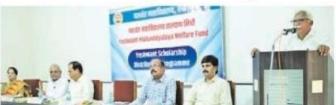

### गुणवंतांना मिळाले यशवंत कल्याण निधीचे बळ : राऊत

असताना, आर्थिक अडचणींना तोंड देत गरीब विद्यार्थ्यांना शिक्षण ताड ५० गतन त्या घेणे परवडणारे नसते. त्यामुळे असे विद्यार्थी शिक्षणापासून वचित राह् शकतात. अशा वचित राह् शकतात. अशा गरज् विद्यार्थ्यांना शिक्षणाच्या मुख्य प्रवाहात आणण्याकरिता त्यांना आर्थिक मदत मिळणे आवश्यक असते. त्याकरिता प्रत्येकाने सामाजिक बांधिलकीची जाणीव ठेवून, अशा विद्यार्थ्यांना आर्थिक पाठबळ देण्यासाठी समाजातील प्रत्येक घटकाने त्यांच्या पाठीमागे उभे राहण्याची निर्तात आवश्यकता आहे. याच

गुणवंतांना शिष्यवृत्तीचे वाटप

सामाजिक बॉधिलकीच्या भावनेतृन यस्रवंत कल्बाण निधीची संकल्पना अस्तित्वात आली. त्या माध्यमातृन आज अनेक गरजू गुणवंत विद्यार्थ्यांना आर्थिक पाटबळ मिळाले, असे मत सतीश राऊत, उपाध्यक्ष, यशवंत ग्रामीण शिक्षण संस्था, वर्धा यांनी व्यक्त केले.

यशवंत महाविद्यालय, वर्धा येथे आयोजित 'वशवंत कल्याण निधी' वाटप कार्यक्रमाप्रसंगी ते बोलत होते. याप्रसंगी व्यासपीठावर अध्यक्ष म्हणून डॉ. रखींद्र बेले,

प्राचार्य, यशवंत महाविद्यालय, वर्धा, डॉ. विलास देशमुख, समृह संचालक तथा माजी प्राचार्य, मुरलीधर बेलखोडे, निसर्गसेवा समिती वर्धा, डॉ. आरती चौधरी, समन्वरक अंतर्गत गुणवत्ता शास्त्रवती कथ, प्रा. एकनाथ मुरकुटे समन्वयक

मान्यवर उपस्थित होते.

कार्यक्रमाचा समारोप करताना डॉ. रवींद्र बिले यांनी या वोजनेच्या माध्यमात्न विद्यार्थ्यांसीवतच पालकांचा देखील महाविद्यालयाशी संबंध येतो. महाविद्यालयात चालणाऱ्या उपक्रमांथी माहिती

जाते. एकंदरीत पालकाच्या मनात महाविद्यालयाबङ्गलचा विश्वास वा माध्यमातून निर्माण केल्वा जातो. या अर्थाने ही योजना अतिशय अभिनव पद्धतीची आहे. सोबतच विद्यार्थ्यामध्ये आत्मविश्वास निर्माण करण्यासाठी ही योजना अत्यंत प्रत्ययकारी आहे. त्या आत्मविश्वासाच्या बळावर विद्यार्थी हा आपल्या निश्चित ध्येयापर्यंत पोहोचत असतो. एकुणच विद्यार्थ्यांना जीवनात सक्षम करणे हेच वा योजनेचे ऑतिम ध्येय आहे. महाविद्यालयातील एकुण १००

मिळाला आहे. ७० विद्यार्थी हे वरिष्ठ महाविद्यालयीन असून ३० विद्यार्थी हे कनिष्ठ महाविद्यालयातील आहे. दिव्यांग विद्यार्थ्यांनासुद्धा या योजनेचा लाभ मिळतो. यावर्षी सात दिव्यांग विद्यार्थ्यांना या निधीचे वाटप करण्यात आले, अशी या योजनेबद्दलची सविस्तर माहिती त्वांनी याप्रसंगी दिली.