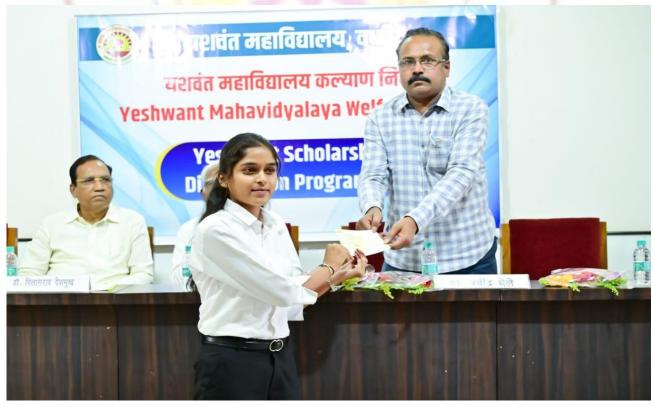

गुणवंतांना शिष्यवृत्तीचे वाटप

सामाजिक बॉधिलकीच्या भावनेतृन यस्रवंत कल्बाण निधीची संकल्पना अस्तित्वात आली. त्या माध्यमातृन आज अनेक गरजू गुणवंत विद्यार्थ्यांना आर्थिक पाटबळ मिळाले, असे मत सतीश राऊत, उपाध्यक्ष, यशवंत ग्रामीण शिक्षण संस्था, वर्धा यांनी व्यक्त केले.

यशवंत महाविद्यालय, वर्धा येथे आयोजित 'वशवंत कल्याण निधी' वाटप कार्यक्रमाप्रसंगी ते बोलत होते. याप्रसंगी व्यासपीठावर अध्यक्ष म्हणून डॉ. रखींद्र बेले,

प्राचार्य, यशवंत महाविद्यालय, वर्धा, डॉ. विलास देशमुख, समृह संचालक तथा माजी प्राचार्य, मुरलीधर बेलखोडे, निसर्गसेवा समिती वर्धा, डॉ. आरती चौधरी, समन्वरक अंतर्गत गुणवत्ता शास्त्रवती कथ, प्रा. एकनाथ मुरकुटे समन्वयक

# सतीश राऊत यांचे प्रतिपादन, गुणवंतांना शिष्यवृत्तीचे वाटप

यावर्षी महाविद्यालयातील एकूण १०० विद्यार्थ्यांना या योजनेचा लाभ मिलालेला आहे. त्यापैकी ७० विद्यार्थी हे वरिष्ठ महाविद्यालयातील असून 30 विद्यार्थी हे कनिष्ठ महाविद्यालयातील आहे. दिव्यांग विद्यार्थ्यांनासुद्धा या योजनेचा लाभ मिळत असतो. यावर्षी ७ दित्यांग विद्यार्थ्यांना या निधीचे वाटप करण्यात आले. कार्यक्रमाचे प्रास्ताविक प्रा. एकनाथ मुरकुटे यांनी केले. संचालन प्रा. प्रफुल्ल काळे यांनी तर आभार प्रा. प्रणाली हिवरकर यांनी मानले.