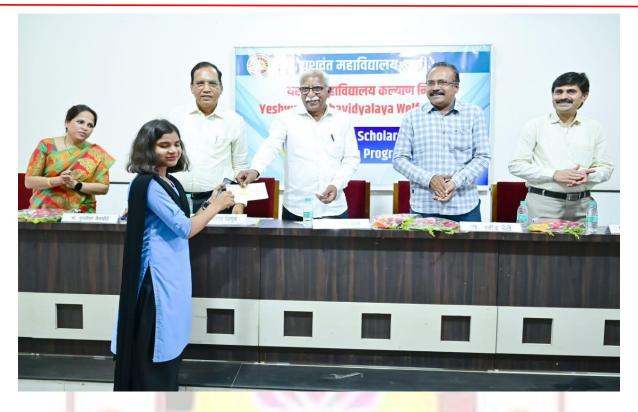

मिळाला आहे. ७० विद्यार्थी हे वरिष्ठ महाविद्यालयीन असून ३० विद्यार्थी हे कनिष्ठ महाविद्यालयातील आहे. दिव्यांग विद्यार्थ्यांनासुद्धा या योजनेचा लाभ मिळतो. यावर्षी सात दिव्यांग विद्यार्थ्यांना या निधीचे वाटप करण्यात आले, अशी या योजनेबद्दलची सविस्तर माहिती त्वांनी याप्रसंगी दिली.

### दिव्यांग विद्यार्थ्यांनाही दिली शिष्यवृत्ती

यावर्षी यशवंत महाविद्यालयातील एकूण १०० विद्यार्थ्यांना या योजनेचा लाभ मिळाला. त्यापैकी ७० विद्यार्थी हे विरष्ठ महाविद्यालयातील असून ३० विद्यार्थी हे किनष्ठ महाविद्यालयातील आहे. विशेष म्हणजे दिव्यांग विद्यार्थांना देखील या योजनेचा लाभ मिळत असतो. त्या अनुषंगाने यावर्षी सात दिव्यांग विद्यार्थ्यांना या निधीचे वाटप करण्यात आले.