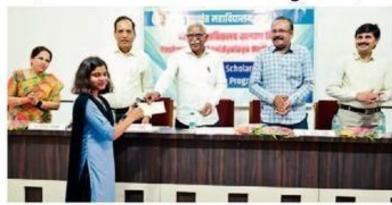

# गरजू गुणवंत विद्यार्थ्यांना मिळाले 'यशवंत कल्याण निधी'चे बळ

# शिक्षणाच्या मुख्य प्रवाहात आणण्यासाठी शिष्यवृत्ती प्रदान

लोकमत न्यूज नेटवर्क वर्धा : अठराविश्वे दारिद्र्य असताना, आर्थिक अडचणींना तोंड देत गरज् विद्यार्थ्यांना शिक्षण घेणे परवडणारे नसते. त्यामुळे असे विद्यार्थी शिक्षणापासून वंचित राह शकतात. अशा गरजू विद्यार्थ्यांना शिक्षणाच्या मुख्य प्रवाहात आणण्यासाठी आर्थिक मदत मिळणे आवश्यक असते. प्रत्येकाने सामाजिक बांधिलकीची जाणीव ठेवून, अशा विद्यार्थ्यांना आर्थिक पाठबळ देण्यासाठी समाजातील प्रत्येक घटकाने त्यांच्या पाठीमार्गे उभे राहण्याची गरज आहे. यासाठीच 'यशवंत कल्याण निधी' ची संकल्पना अस्तित्वात आली. त्या माध्यमातून आज अनेक गरजू गुणवंत विद्यार्थ्यांना आर्थिक पाठबळ मिळाले, असे प्रतिपादन यशवंत ग्रामीण शिक्षण संस्थेचे उपाध्यक्ष सतीश राऊत यांनी केले

वर्ध्यातील यशवंत महाविद्यालयात 'यशवंत कल्याण निधी' वाटप कार्यक्रमाप्रसंगी ते बोलत होते. अध्यक्षस्थानी प्राचार्य डॉ. रवींद्र बेले होते. अतिथी म्हणून माजी प्राचार्य डॉ. विलास देशमुख, मुरलीधर बेलखोडे, डॉ. आरती चौधरी, प्रा. एकनाथ मुरकूटे

### दिव्यांग विद्यार्थ्यांनाही दिली शिष्यवृत्ती

यावर्षी यशवंत महाविद्यालयातील एकूण १०० विद्यार्थ्यांना या योजनेचा लाभ मिळाला. त्यापैकी ७० विद्यार्थी हे विरष्ठ महाविद्यालयातील असून ३० विद्यार्थी हे किनष्ठ महाविद्यालयातील आहे. विशेष म्हणजे दिव्यांग विद्यार्थांना देखील या योजनेचा लाभ मिळत असतो. त्या अनुषंगाने यावर्षी सात दिव्यांग विद्यार्थ्यांना या निधीचे वाटप करण्यात आले.