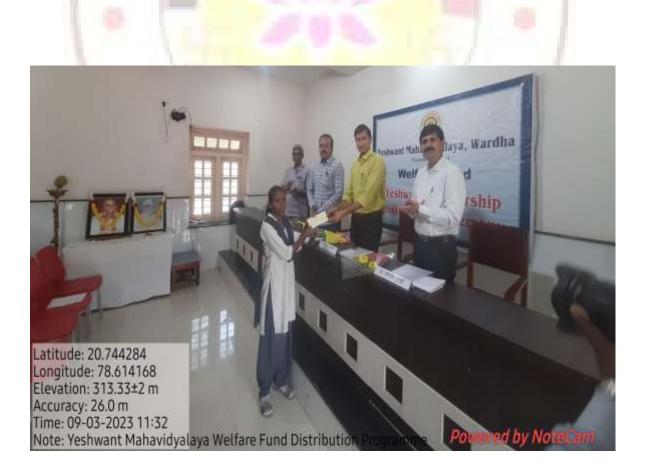

## सूचना

वरिष्ठ व कनिष्ठ महाविद्यालयातील सर्व प्राध्यापकांना सुचित करण्यात येते की, '**यशवंत महाविद्यालय कल्याण निधी**' अंतर्गत विद्यार्थ्यांना कल्याण निधी वितरण करण्याचा कार्यक्रम दि. 09 मार्च 2023 रोजी सकाळी 10.00 वाजता आयोजित करण्यात आला आहे. त्या प्रसंगी सर्वांनी उपस्थित राहावे.

निवड झालेल्या विद्यार्थ्यांना दिनांक 09.03.2023 ला सकाळी 09.00 वाजता रूम न.
 08 मध्ये यशवंत महाविद्यालय कल्याण निधी वितरीत केला जाईल. या प्रंसगी संबंधित विद्यार्थ्यांनी यशवंत महाविद्यालय कल्याण निधी फॉर्म घेऊन त्वरीत मरून द्यांवा.

यशवत महाविद्यालय कल्याण निधी वितरण समारंभा प्रसंगी विद्यार्थ्यांसोबत त्यांचे पालक उपस्थित राहाणे अनिवार्य राहील. त्याशिवाय यशवत महाविद्यालय कल्याण निधी व धर्नादेश विवरीत करण्यात येणार नाही. त्याप्रसंगी विद्यार्थ्यांनी महाविद्यालयीन गणवेषात हजर राहाणे आवश्यक आहे. जे विद्यार्थी गणवेषात हजर राहणार नाहीत व कार्यक्रमाप्रसंगी त्यांचे पालक उपस्थित राहू शकले नाही तर अशा विद्यार्थ्यांना कल्याण निधी दिला जाणार नाही याची विद्यार्थ्यांनी नोंद ध्यावी.