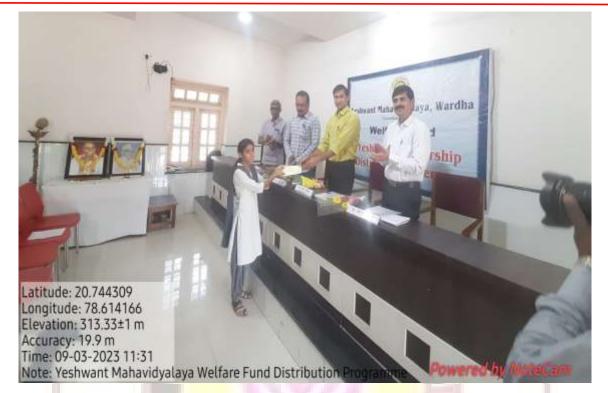

## सूचना

वरिष्ठ व कनिष्ठ महाविद्यालयातील सर्व प्राध्यापकांना सुचित करण्यात येते की, '**यशवंत महाविद्यालय कल्याण निधी**' अंतर्गत विद्यार्थ्यांना कल्याण निधी वितरण करण्याचा कार्यक्रम दि. 09 मार्च 2023 रोजी सकाळी 10.00 वाजता आयोजित करण्यात आला आहे. त्या प्रसंगी सर्वांनी उपस्थित राहावे.

निवड झालेल्या विद्यार्थ्यांना दिनांक 09.03.2023 ला सकाळी 09.00 वाजता रूम न.
 08 मध्ये यशवंत महाविद्यालय कल्याण निधी वितरीत केला जाईल. या प्रंसगी संबंधित विद्यार्थ्यांनी यशवंत महाविद्यालय कल्याण निधी फॉर्म घेऊन त्वरीत मरून द्यांवा.

यशवत महाविद्यालय कल्याण निधी वितरण समारंभा प्रसंगी विद्यार्थ्यांसोबत त्यांचे पालक उपस्थित राहाणे अनिवार्य राहील. त्याशिवाय यशवत महाविद्यालय कल्याण निधी व धर्नादेश विवरीत करण्यात येणार नाही. त्याप्रसंगी विद्यार्थ्यांनी महाविद्यालयीन गणवेषात हजर राहाणे आवश्यक आहे. जे विद्यार्थी गणवेषात हजर राहणार नाहीत व कार्यक्रमाप्रसंगी त्यांचे पालक उपस्थित राहू शकले नाही तर अशा विद्यार्थ्यांना कल्याण निधी दिला जाणार नाही याची विद्यार्थ्यांनी नोंद ध्यावी.