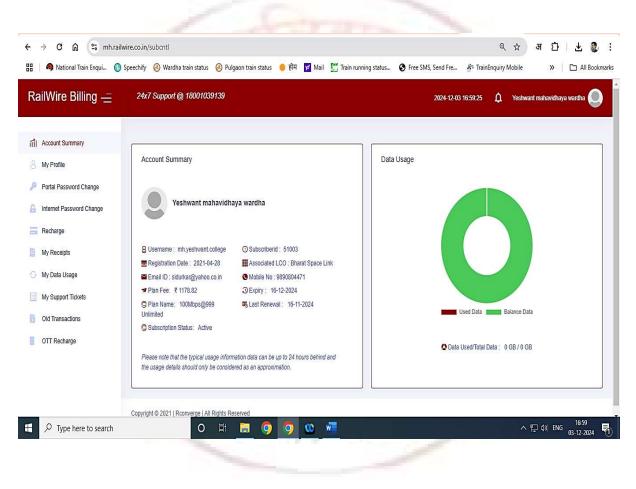

Availability of Broadband Internet Connection (Bandwidth 100 MBPS)

## Yeshwant Mahavidyalaya, Wardha