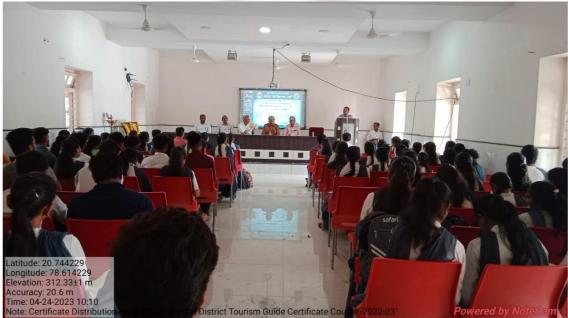

#### Classrooms and seminar halls with ICT- enabled facilities Conference Room

**Department of Psychology (Equipped with all Modern Equipment)** 