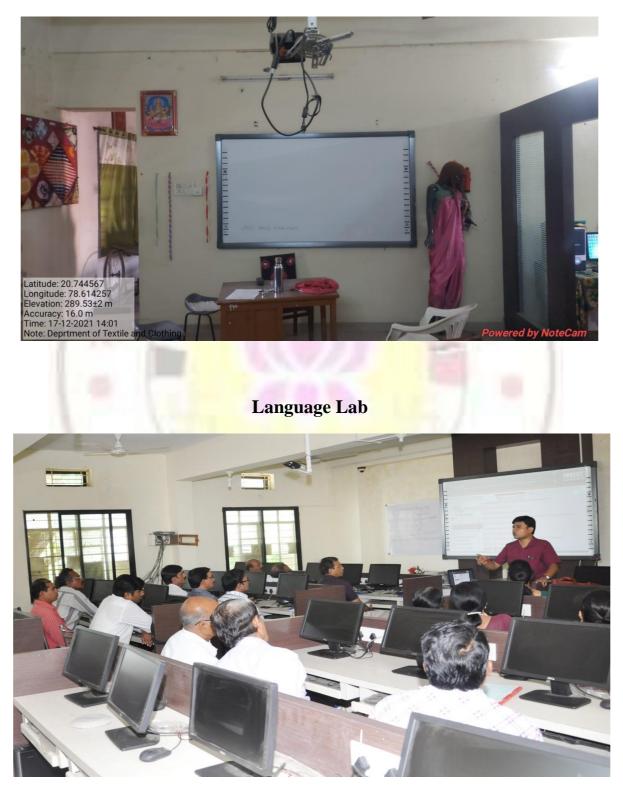

### **Geography Lab**

C- 4 KI- 4.1 M-4.1.3 RAVINDRA MADHUKARA MADHUKARA MADHUKARA KASHTRA, street-33, VIALKUN, VARPHA, KATHANE LUJOUT, NEW STATE BANK COLONY, NACPUR ROAD, 442001, I-WARDHA, o-Personal, straiklumber-165ad578782987302/114572dcc 77b13afb3a19eb100.54676b70b196ed8, pseudonym-115cd3cf3a554e0686d1e34983a2ea 65, RRAO BELLE<sup>05,</sup> 2.5.4.20-9932726079e4c49a6b5a04280c8b: 4028818ae899c7b61f1a98d5c137c2e, email=RAVINDRAWBELE@GMAL.COM, cn=RAVINDRA MOPHUKARAO BELE Date: 2024.12.26 13:50:51 +0530