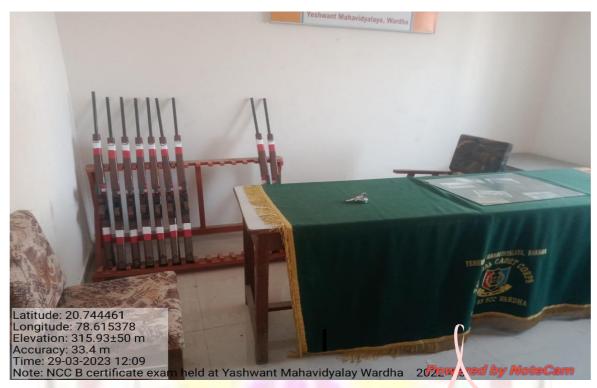

#### 4.1: Physical Facilities

4.1.2: The Institution has adequate facilities for cultural activities, sports, games (Indoor, outdoor), gymnasium, yoga centre, etc.

#### **Flood Light Ground (Meet International Standards)**





#### Gym ( Healthy Mind leads to a Healthy Body)







## **Play Ground (Taking your Sport Talent to the Next Level)**







## **Department of Music ( Relax Your Mind and Soul)**







#### **Auditorium ( Render Your Talent)**



NCC Room ( A way forward in Nation Building)





#### NCC Room ( Youth is the future of our Country)







# RAVNDRA Digitally signed by RAVINDRA MADHUKARRAO BELE DN: c=IN, postalCode=442001, st=MAHARASHTRA, street=33, VIMALKUNI, WARDHA, KATHANEL LAUDUT, NEW STATE BANK COLONY, NAGPUR ROAD, 442001, L-WARDHA, o=Personal, serialNumber=165ad5d787829873027114572dcc77bf 3afbb3as1f9eb10b7a68766709196ed8, pseudonym=1f5cd3cf3a554e0686df1e34983a2e305, 2.54, 20=95a2760196ec49a6b5ba24820e8b7a99b6402 8818ae899c7b61f1a98d5c137c2e, email=RAVINDRAMBELE@GMAIL.COM, cn=RAVINDRA MADHUKARRAO BELE Date: 2024.12.26 13:10:33 +0530' RAVNDRA