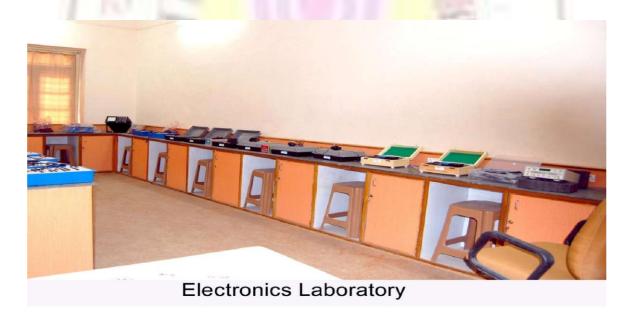

#### **Computer Lab ( Become Tech Savvy)**

**Laboratory (Where Students Experiment and Become Proficient)** 