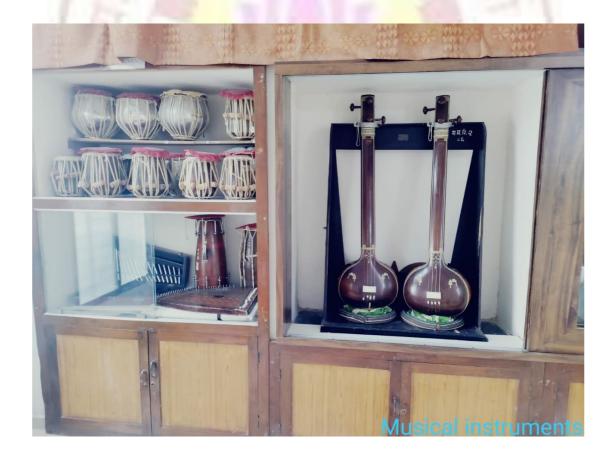

## **Auditorium ( Render Your Talent)**

NCC Room ( A way forward in Nation Building)

#### **Details of facilities for Extra-Curricular Activities:-**

| S.N. | Available Facility      | Details                                                                                                                                                                                                                       |
|------|-------------------------|-------------------------------------------------------------------------------------------------------------------------------------------------------------------------------------------------------------------------------|
| 1.   | Outdoor Games           | Ground available for 13 Outdoor Games :- Football, Basketball, Hockey, Cricket, Softball, Volleyball, Baseball, Handball, Athletics, Kabaddi, kho-kho, Korfball, Ball Badminton, Net Ball, One Flood Light Basket Ball Ground |
| 2.   | Indoor Games            | One Separate Unit for playing Indoor Games like Chess & Carom                                                                                                                                                                 |
| 3.   | N.S.S.                  | Two units of 250 students                                                                                                                                                                                                     |
| 4.   | N.C.C.                  | One unit of 54 cadets                                                                                                                                                                                                         |
| 5.   | Cultural Activities     | One Auditorium having capacity of 1000 students and a conference Hall having capacity of 120 students to organize various cultural activities.                                                                                |
| 6.   | Gym & Meditation Centre | 01                                                                                                                                                                                                                            |