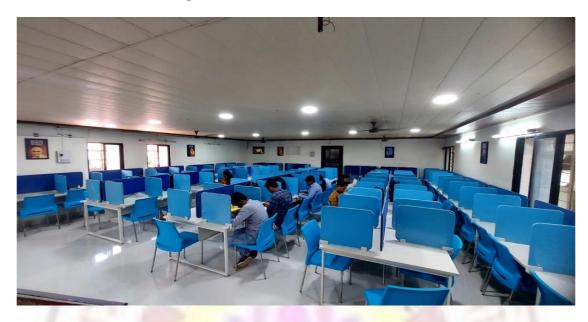

## Reading Room (World's Best Place to Sit)

Rich Collection of Books (More than 50 Lac of collection)