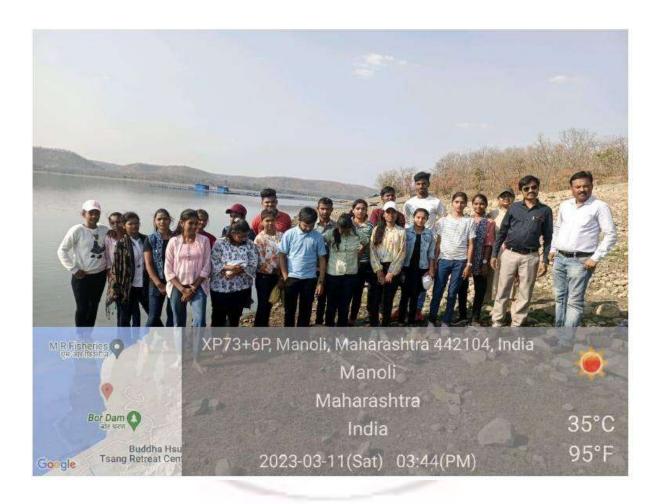

# YESHWANT MAHAVIDYALAYA, WARDHA DEPARTMENT OF GEOGRAPHY

Geomorphic Survey – Bordharan Dist Wardha 11 MARCH 2023