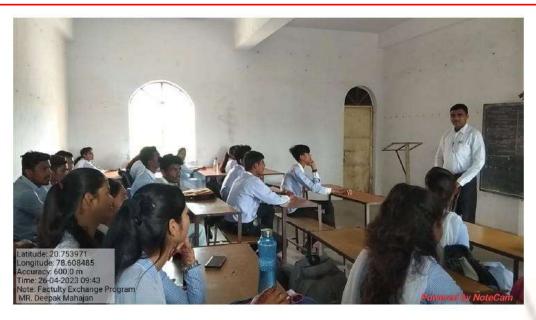

|
| 10.     | Mode of teaching                                                        | Offline                                                                                           |
| 11.     | List of the faculty exchanged                                           | Mr. Deepak Mahajan<br>(Marathi)                                                                   |
| 12.     | Methodology used                                                        | Lecturer                                                                                          |
| 13.     | Outcomes                                                                | Students motivated for self-learning.     Students Gain advance knowledge of particular subjects. |

Prof. Deepak Mahajan Department Of Marathi