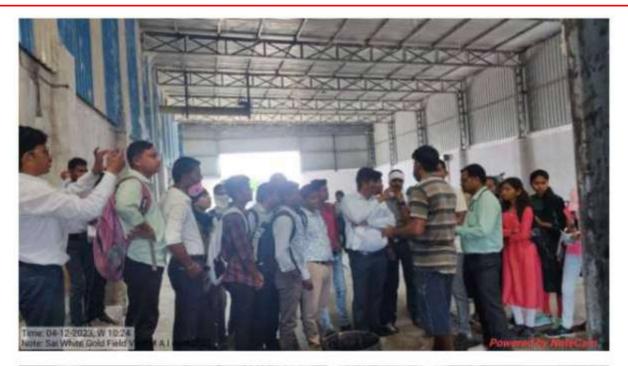

### Activity Report

Name Of Department/ Committee: 4-egraphy

| 1. | Name Of Program / Activity     | 4 comorphic survey                                       |  |
|----|--------------------------------|----------------------------------------------------------|--|
| 2. | Objective Of Program/ Activity | To know about 4-comorphi<br>charesteristis in the Region |  |
| 3. | Date Of Activity               | in noarch 2023                                           |  |
| 4. | Place Of Activity              | Bordharam Dist-Wardha                                    |  |
| 5. | Name Of Resource Person        | Prof. B.M. Lonokara                                      |  |
| 6. | Name Of Coordinator(S)         | prof. B.M. Lehakare                                      |  |
| 7. | No. Of Students Presents       | 21                                                       |  |