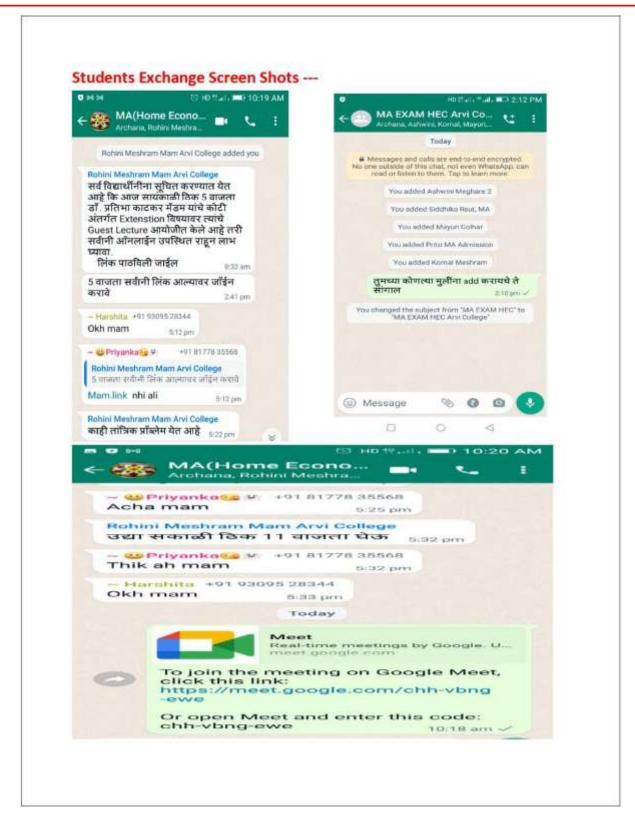

Katkar

#### **Faculty Exchange**

#### **Link of Online Classes**

| Sr. No. | Date       | Class                                 | Link                                 |
|---------|------------|---------------------------------------|--------------------------------------|
| 1       | 02/05/2023 | MA IV SEM.<br>SUB. – H. SC. EXT. EDU. | https://meet.google.com/chh-vbng-ewe |
| 2       | 03/05/2023 | MA IV SEM.<br>SUB. – H. SC. EXT. EDU. | https://meet.google.com/fqq-xbjg-ndk |
| 3       | 04/05/2023 | MA IV SEM.<br>SUB. – H. SC. EXT. EDU. | https://meet.google.com/myd-uwfe-acs |
| 4       | 05/05/2023 | MA IV SEM.<br>SUB. – H. SC. EXT. EDU. | https://meet.google.com/qid-steb-qhb |
| 5       | 06/05/2023 | MA IV SEM.<br>SUB. – H. SC. EXT. EDU. | https://meet.google.com/rop-bcwe-qqx |





### Yeshwant Mahavidyalaya, Wardha



### Yeshwant Mahavidyalaya, Wardha





### Yeshwant Mahavidyalaya, Wardha





### Yeshwant Mahavidyalaya, Wardha

**NAAC** Reaccredited Grade 'B'

#### Screen shots of class -











### Yeshwant Mahavidyalaya, Wardha

NAAC Reaccredited Grade 'B'

#### Yeshwant Mahavidyalaya, Wardha

Internal Academic and Administrative Audit 2022-2023

Name of Faculty – Dr. P. S. Katkar

### Faculty Exchange

Unit Test Result

| Sr. No | विद्यार्थाचे नाव      | Score |
|--------|-----------------------|-------|
| 1      | Ashwini Meghare       | 08    |
| 2      | Siddhika Raut         | 08    |
| 3      | Achal Jadhav          | 08    |
| 4      | Achal Mahalle         | 06    |
| 5      | Komal Meshram         | 06    |
| 6      | Vishakha Shirkhandkar | 08