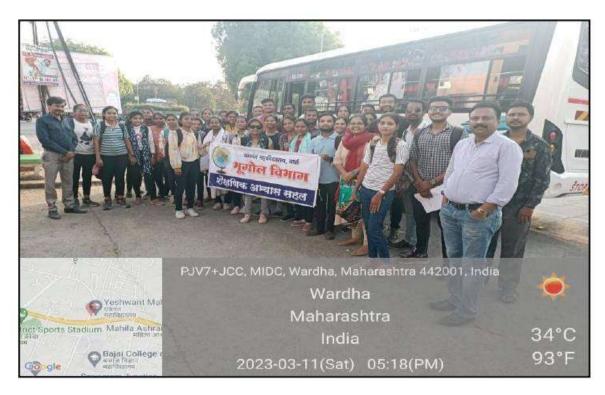

# YESHWANT MAHAVIDYALAYA, WARDHA DEPARTMENT OF GEOGRAPHY

Geomorphic Survey – Bordharan Dist Wardha 11 MARCH 2023