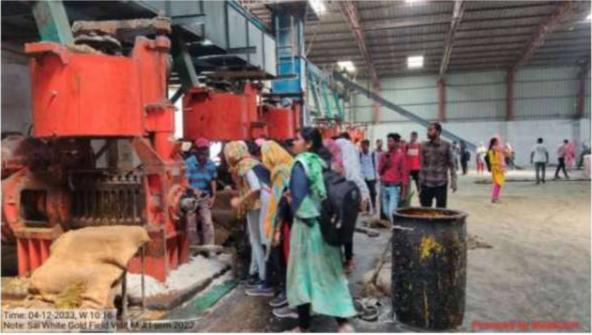

### Activity Report

Name Of Department/ Committee: 4-egraphy

| 1. | Name Of Program / Activity     | 4 comorphic survey                                       |  |
|----|--------------------------------|----------------------------------------------------------|--|
| 2. | Objective Of Program/ Activity | To know about 4-comorphi<br>charesteristis in the Region |  |
| 3. | Date Of Activity               | in noarch 2023                                           |  |
| 4. | Place Of Activity              | Bordharam Dist-Wardha                                    |  |
| 5. | Name Of Resource Person        | Prof. B.M. Lonokara                                      |  |
| 6. | Name Of Coordinator(S)         | prof. B.M. Lehakare                                      |  |
| 7. | No. Of Students Presents       | 21                                                       |  |