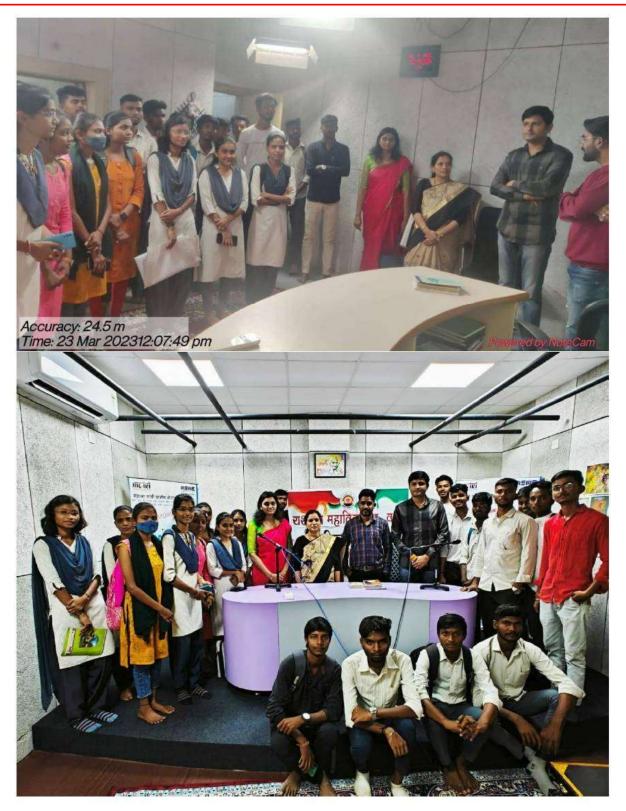

### Activity Report

Name Of Department/ Committee: 4-egraphy

| 1. | Name Of Program / Activity     | 4 comorphic survey                                       |  |
|----|--------------------------------|----------------------------------------------------------|--|
| 2. | Objective Of Program/ Activity | To know about 4-comorphi<br>charesteristis in the Region |  |
| 3. | Date Of Activity               | in noarch 2023                                           |  |
| 4. | Place Of Activity              | Bordharam Dist-Wardha                                    |  |
| 5. | Name Of Resource Person        | Prof. B.M. Lonokara                                      |  |
| 6. | Name Of Coordinator(S)         | prof. B.M. Lehakare                                      |  |
| 7. | No. Of Students Presents       | 21                                                       |  |

Date: 13 Manh 2023

Head
Name & Sig Department of Geography
Name & Sig Department of Geography
Yeshwant Mahavidyalaya. Wardhaator
R. M. Lohakurc