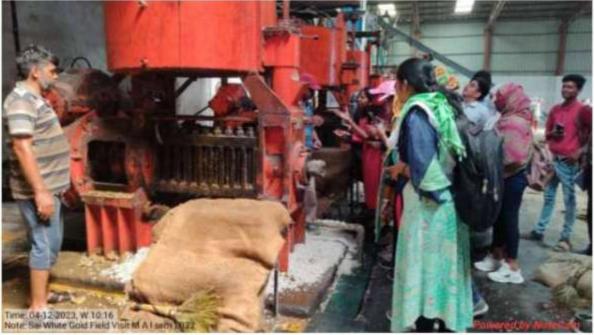

### Activity Report

Name Of Department/ Committee: 4-egraphy

| 1. | Name Of Program / Activity     | 4 comorphic survey                                       |  |
|----|--------------------------------|----------------------------------------------------------|--|
| 2. | Objective Of Program/ Activity | To know about 4-comorphi<br>charesteristis in the Region |  |
| 3. | Date Of Activity               | in noarch 2023                                           |  |
| 4. | Place Of Activity              | Bordharam Dist-Wardha                                    |  |
| 5. | Name Of Resource Person        | Prof. B.M. Lonokara                                      |  |
| 6. | Name Of Coordinator(S)         | prof. B.M. Lehakare                                      |  |
| 7. | No. Of Students Presents       | 21                                                       |  |