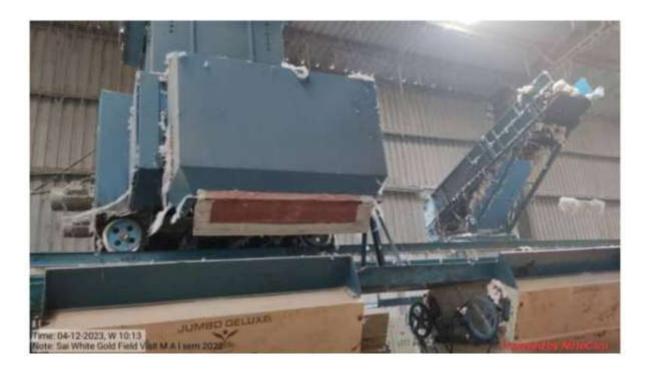

### Activity Report

Name Of Department/ Committee: 4-egraphy

| 1. | Name Of Program / Activity     | 4 comorphic survey                                       |  |
|----|--------------------------------|----------------------------------------------------------|--|
| 2. | Objective Of Program/ Activity | To know about 4-comorphi<br>charesteristis in the Region |  |
| 3. | Date Of Activity               | in noarch 2023                                           |  |
| 4. | Place Of Activity              | Bordharam Dist-Wardha                                    |  |
| 5. | Name Of Resource Person        | Prof. B.M. Lonokara                                      |  |
| 6. | Name Of Coordinator(S)         | prof. B.M. Lehakare                                      |  |
| 7. | No. Of Students Presents       | 21                                                       |  |

Date: 13 Manh 2023

Head
Name & Sig Department of Geography
Name & Sig Department of Geography
Yeshwant Mahavidyalaya. Wardhaator
R. M. Lohakurc