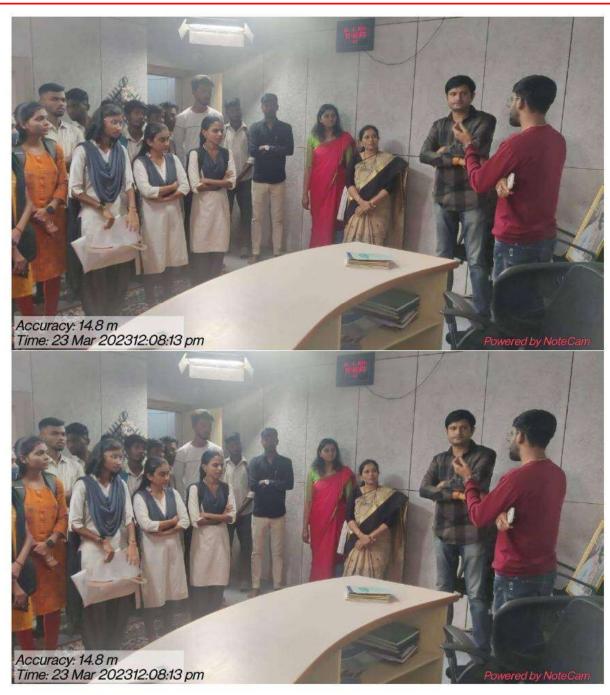

# YESHWANT MAHAVIDYALAYA, WARDHA DEPARTMENT OF GEOGRAPHY

Geomorphic Survey – Bordharan Dist Wardha 11 MARCH 2023