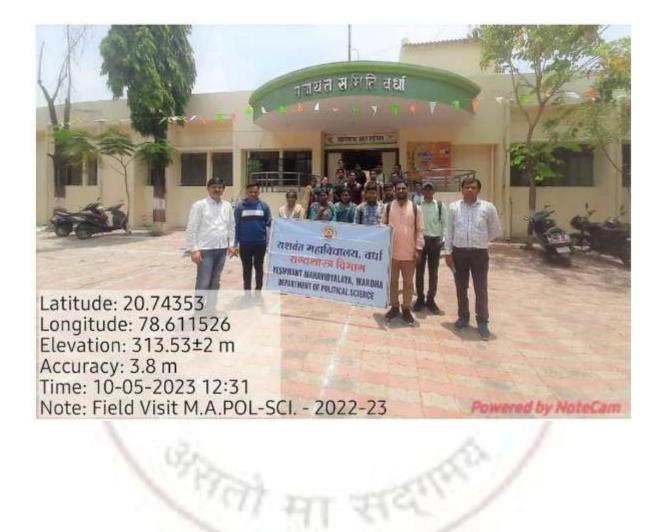

# YESHWANT MAHAVIDYALAYA, WARDHA DEPARTMENT OF GEOGRAPHY

Geomorphic Survey – Bordharan Dist Wardha 11 MARCH 2023