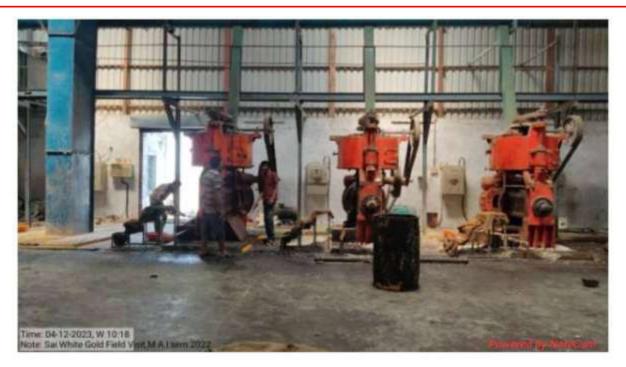

### Activity Report

Name Of Department/ Committee: 4-egraphy

| 1. | Name Of Program / Activity     | 4 comorphic survey                                       |  |
|----|--------------------------------|----------------------------------------------------------|--|
| 2. | Objective Of Program/ Activity | To know about 4-comorphi<br>charesteristis in the Region |  |
| 3. | Date Of Activity               | in noarch 2023                                           |  |
| 4. | Place Of Activity              | Bordharam Dist-Wardha                                    |  |
| 5. | Name Of Resource Person        | Prof. B.M. Lonokara                                      |  |
| 6. | Name Of Coordinator(S)         | prof. B.M. Lehakare                                      |  |
| 7. | No. Of Students Presents       | 21                                                       |  |

Date: 13 Manh 2023

Head
Name & Sig Department of Geography
Name & Sig Department of Geography
Yeshwant Mahavidyalaya. Wardhaator
R. M. Lohakurc