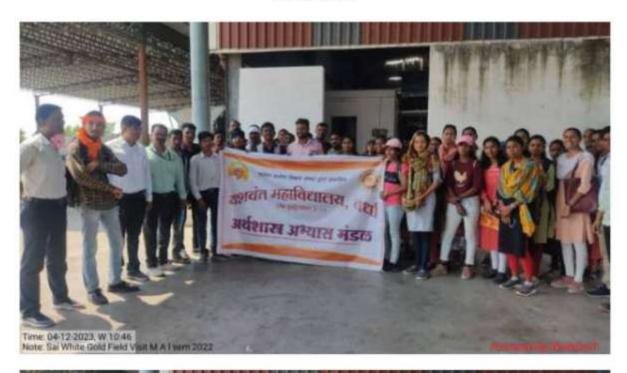

#### Activity Report

Name Of Department/ Committee : 4-20 graphy

CLASS : . B.A. Semestan - 6

| 1. | Name Of Program / Activity     | Socio- Ecomomic survey                                      |
|----|--------------------------------|-------------------------------------------------------------|
| 2, | Objective Of Program/ Activity | To study of socio- Ecopomici charecteristics of the Village |
| 3. | Date Of Activity               | 11 March 2023                                               |
| 4. | Place Of Activity              | Bori (Kokate) pist- Wardha                                  |
| 5. | Name Of Resource Person        | prof. B. M. Lohekore                                        |
| 6. | Name Of Coordinator(S)         | PNF. B.M. Lohakare                                          |
| 7. | No. Of Students Presents       | 30 (Thirty)                                                 |

Date: (1 | 0 3 | 202 3

Name & Signature Of Teacher / Coordinator

B. M. Lohokare

Department of Geography Yeshwant Mahavidyalaya, Wardha