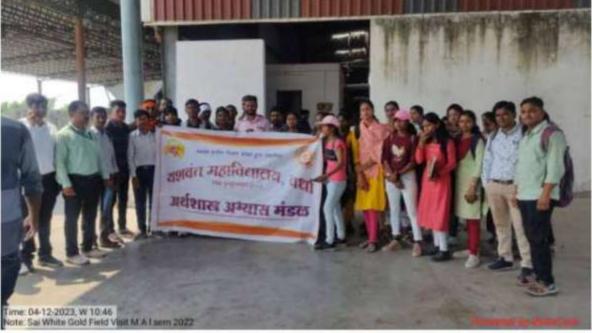

#### Activity Report

Name Of Department/ Committee : 4-20 graphy

CLASS : . B.A. Semestan - 6

| 1. | Name Of Program / Activity     | Socio- Ecomomic survey                                      |
|----|--------------------------------|-------------------------------------------------------------|
| 2, | Objective Of Program/ Activity | To study of socio- Ecopomici charecteristics of the Village |
| 3. | Date Of Activity               | 11 March 2023                                               |
| 4. | Place Of Activity              | Bori (Kokate) pist- Wardha                                  |
| 5. | Name Of Resource Person        | prof. B. M. Lohekore                                        |
| 6. | Name Of Coordinator(S)         | PNF. B.M. Lohakare                                          |
| 7. | No. Of Students Presents       | 30 (Thirty)                                                 |

Date: (1 | 0 3 | 202 3

Name & Signature Of Teacher / Coordinator

B. M. Lohokare

Department of Geography Yeshwant Mahavidyalaya, Wardha