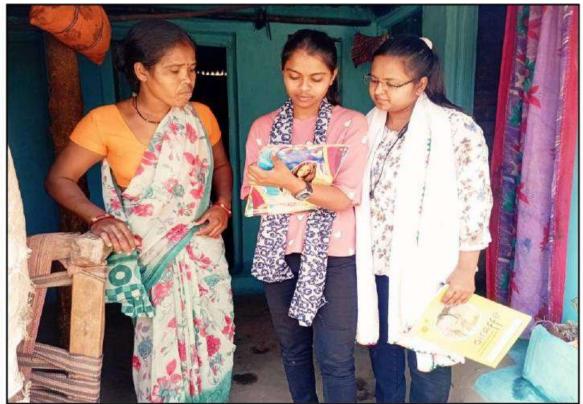

### Activity Report

Name Of Department/ Committee: 4-egraphy

| 1. | Name Of Program / Activity     | 4 comorphic survey                                       |  |
|----|--------------------------------|----------------------------------------------------------|--|
| 2. | Objective Of Program/ Activity | To know about 4-comorphi<br>charesteristis in the Region |  |
| 3. | Date Of Activity               | in noarch 2023                                           |  |
| 4. | Place Of Activity              | Bordharam Dist-Wardha                                    |  |
| 5. | Name Of Resource Person        | Prof. B.M. Lonokara                                      |  |
| 6. | Name Of Coordinator(S)         | prof. B.M. Lehakare                                      |  |
| 7. | No. Of Students Presents       | 21                                                       |  |

Date: 13 Manh 2023

Head
Name & Sig Department of Geography
Name & Sig Department of Geography
Yeshwant Mahavidyalaya. Wardhaator
R. M. Lohakurc