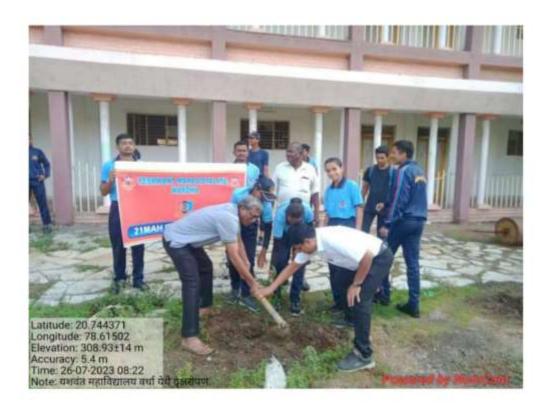

| Name of the Department            | National Service Scheme                                    |
|-----------------------------------|------------------------------------------------------------|
| Title of the activity             | Tree Plantation                                            |
| Date of activity organized        | 15.08.2023                                                 |
| Name of the co-ordinator activity | Prof. S.B. Raibole<br>Prof. P.V. Kale<br>Dr. ArchanaDupare |
| Place of the activity             | YMV Campus Ground                                          |
| Name of the guest / Chairperson   | Dr. R.M. Bele                                              |
| Objective of the Activity         | Plantation of Tree in the college campus.                  |
| Outcome of the activity           | A Trees were plant in the college.                         |
| Photo                             | Attached                                                   |
| No. of participation Students     | 27                                                         |
|                                   |                                                            |

### Yeshwant Mahavidyalaya, Wardha

NAAC Reaccredited Grade 'B'

यशवंतमहाविद्यालय, वर्धा राष्ट्रीय सेवा योजना २०२३—२४ अहवाल

दिनांक १५/०८/२०२३ रोजीमहाविद्यालयाचाक्रीडांगणात 'मेरीमाटीमेरादेश' या अंतर्गतमहाविद्यालयाच्यापरीसरात वृक्षारोपणकार्यक्रमकरण्यातआला. या कार्यक्रमातप्रभारीप्राचार्यडॉ. रविंद्रबेले, राष्ट्रीय सेवा योजनेचेकार्यक्रमाधिकारीतसेचमहाविद्यालयातीलसर्वप्राध्यापक वृंद वराष्ट्रीय सेवा योजनेचेस्वंयसेवकउपस्थितहोते.

मेरीमाटीमेरादेश' या अंतर्गतमहाविद्यालयाच्यापरीसरात वृक्षारोपणकरतांना.

मेरीमाटीमेरादेश' या अंतर्गतमहाविद्यालयाच्यापरीसरात वृक्षारोपणकरतांना.