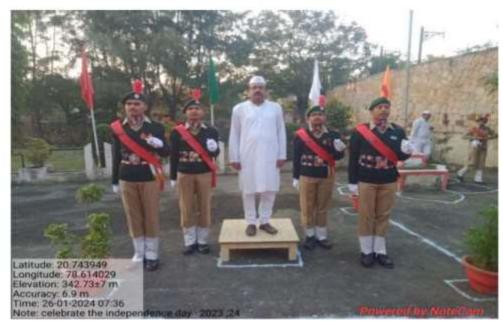

# Yeshwant Mahavidyalaya, Wardha

**NAAC** Reaccredited Grade 'B'

|    | India a Better India )                     |                                      |     |             |     |
|----|--------------------------------------------|--------------------------------------|-----|-------------|-----|
| 14 | International Yoga Day                     | Yeshwant<br>Mahavidyalaya,<br>Wardha | NCC | 2023-       | 31  |
| 15 | Tree Plantation                            | Yeshwant<br>Mahavidyalaya,<br>Wardha | NCC | 2023-<br>24 | 30  |
| 16 | Tree Plantation Program                    | Yeshwant<br>Mahavidyalaya,<br>Wardha | NCC | 2023-<br>24 | 41  |
| 17 | Independence Day 'Meri<br>Mati Mera Desh   | Yeshwant<br>Mahavidyalaya,<br>Wardha | NCC | 2023-<br>24 | 56  |
| 18 | Swachhata Hi Seva                          | Yeshwant<br>Mahavidyalaya,<br>Wardha | NCC | 2023-<br>24 | 57  |
| 19 | Blood Donation Camp                        | Yeshwant<br>Mahavidyalaya,<br>Wardha | NCC | 2023-       | 60  |
| 20 | HIV Aids Awareness Rally                   | Yeshwant<br>Mahavidyalaya,<br>Wardha | NCC | 2023-<br>24 | 59  |
| 21 | Firing Training Program                    | Yeshwant<br>Mahavidyalaya,<br>Wardha | NCC | 2023-<br>24 | 27  |
| 22 | Disaster Management<br>Training Program    | Yeshwant<br>Mahavidyalaya,<br>Wardha | NCC | 2023-<br>24 | 33  |
| 23 | Guest Lecturer for NCC<br>Cadet            | Yeshwant<br>Mahavidyalaya,<br>Wardha | NCC | 2023-<br>24 | 31  |
| 24 | Celebration International<br>Youth Day     | Yeshwant<br>Mahavidyalaya,<br>Wardha | NCC | 2023-<br>24 | 45  |
| 25 | Republic Day Celebration                   | Yeshwant<br>Mahavidyalaya,<br>Wardha | NCC | 2023-<br>24 | 61  |
| 26 | Road Safety Awareness<br>First aid Program | Yeshwant<br>Mahavidyalaya,<br>Wardha | NCC | 2023-<br>24 | 106 |