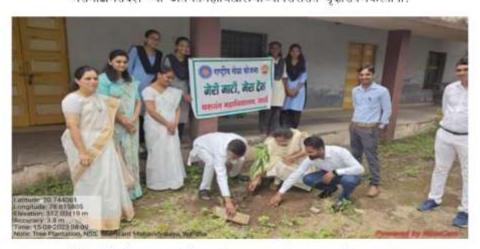

| Name of the Department            | National Service Scheme                                    |
|-----------------------------------|------------------------------------------------------------|
| Title of the activity             | Tree Plantation                                            |
| Date of activity organized        | 15.08.2023                                                 |
| Name of the co-ordinator activity | Prof. S.B. Raibole<br>Prof. P.V. Kale<br>Dr. ArchanaDupare |
| Place of the activity             | YMV Campus Ground                                          |
| Name of the guest / Chairperson   | Dr. R.M. Bele                                              |
| Objective of the Activity         | Plantation of Tree in the college campus.                  |
| Outcome of the activity           | A Trees were plant in the college.                         |
| Photo                             | Attached                                                   |
| No. of participation Students     | 27                                                         |
|                                   |                                                            |

### Yeshwant Mahavidyalaya, Wardha

NAAC Reaccredited Grade 'B'

यशवंतमहाविद्यालय, वर्धा राष्ट्रीय सेवा योजना २०२३—२४ अहवाल

दिनांक १५/०८/२०२३ रोजीमहाविद्यालयाचाक्रीडांगणात 'मेरीमाटीमेरादेश' या अंतर्गतमहाविद्यालयाच्यापरीसरात वृक्षारोपणकार्यक्रमकरण्यातआला. या कार्यक्रमातप्रभारीप्राचार्यडॉ. रविंद्रबेले, राष्ट्रीय सेवा योजनेचेकार्यक्रमाधिकारीतसेचमहाविद्यालयातीलसर्वप्राध्यापक वृंद वराष्ट्रीय सेवा योजनेचेस्वंयसेवकउपस्थितहोते.

मेरीमाटीमेरादेश' या अंतर्गतमहाविद्यालयाच्यापरीसरात वृक्षारोपणकरतांना.

मेरीमाटीमेरादेश' या अंतर्गतमहाविद्यालयाच्यापरीसरात वृक्षारोपणकरतांना.