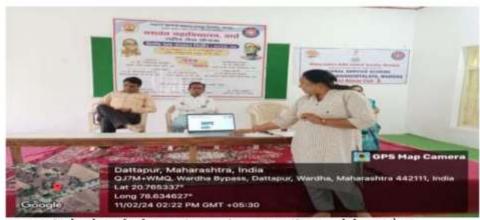

#### अहवाल

- दिनांक १०/०८/२०२३ रोजीमहाविद्यालयाच्याक्रीटांगणात 'मेरीमाटीमेरादेश' निमित्य शपथसमारोहकार्यक्रम घेण्यातआला.
- दिनांक १२/०८/२०२३ रोजीमहाविद्यालयातरेहरिबीनक्लबअतर्गत एन.एन.एस. च्याविद्यार्थ्यासाठीव्याट्यानकार्यक्रमाचेआयोजनकरण्यातआले.
- दिनांक १५/०८/२०२३ ला 'मेरीमाटीमेरादेश' या अंतर्गतमहाविद्यालयाच्यापरीसरात बृक्षारोपणकार्यक्रमकरण्यातआला.
- दिनांक २४/०९/२०२३ राष्ट्रीय रोबा योजनादिवसमहाविद्यालयातसाजराकरण्यातआला. प्रा. एकनाथमुरकुटेप्रमुख पाहुणेहोतेतरप्रभारीप्राचार्यटॉ. रवींद्रवेले यांच्या अध्यक्षतेखालीहाकार्यक्रमपारपाडला.
- दिनांक ०२/१०/२०२३ लागांभीजयंतीनिमित्य महाविद्यालयातराष्ट्रीय सेवा योजनांच्यारवयसेवकांनीश्रमदानकेले.
- दिनांक २८/१०/२०२३ रोजीमतदानजनजागृतीअभियाननिमित्य प्रमुख पाहुणेनायवतह्निसलदारशी.
   मसरामसाहेब यांच्या द्वारेनवमतदार नोंदणी करण्यातआली.
- दिनांक ३०/१०/२०२३ लाराष्ट्रीय एकतादिवस शपधसमारोहसंपन्नज्ञाला. डॉ. संजय थोटे यांनीराष्ट्रीय एकात्मतेचीविद्यार्थ्यांना शपथदिली.
- दिनाक ०१/१२/२०२३ लाजागितक एड्सदिनकार्यक्रम घेण्यातआला. यावेळी वर्धा शहरातरॅली मध्ये विद्यार्थ्यानीमोठ्या संख्येनेसहभाग घेतला.
- दिनांक ०७/०१/२०२४ लामहाविद्यालयातीलविद्यार्थ्यानीश्रमदानातूनमहाविद्यालय परिसरस्वच्छकेले.
- दिनांक १२/०१/२०२४ लामहाविद्यालयातीलविद्यार्थीआय टी आय टेकडीऑक्सीजनपार्क मभीलडॉ. राजेंद्र सिंह जलपुरूष यांच्या 'चला जाणू या नदीला' या कार्यक्रमालाविद्यार्थीउपस्थितहोते.
- दिनांक २५/०१/२०२४ लाराष्ट्रीय मतदानदिवसकार्यक्रम घेण्यातआला. प्रभारीप्राचार्यंडॉ. स्वींद्रवेले यांनीविद्यार्थ्यांनाराष्ट्रीय मतदानदिवसाची शपथ देण्यातआली.
- दिनांक ३१/०६/२०२४ लारस्तासुरक्षासप्ताहिनिमित्य महाविद्यालयाच्यामैदानावरउपप्रादेशिकपरिवहनविभाग, अग्निशामकविभाग व आरोग्य विभाग यांच्या द्वारेविद्यार्थ्यानाप्रात्यक्षिकाच्यामाध्यमातृनप्रत्यक्षामध्ये माहिती देण्यातआली.
- दिनांक ०८/०२/२०२४ ते १४/०२/२०२४ लामनोहरधामदल्लपूर येथेविशेषश्रमसंस्कारशिवीर (विकसीत युवक, विकसीत भारत) घेण्यातआले. यातश्री. गर्जेंद्रसुरकार, यामीनीताई, अँड. दुर्गाप्रसादमेहरे व पंकजवंजारी यांचेप्रवोधनात्मककार्यक्रमझाले.