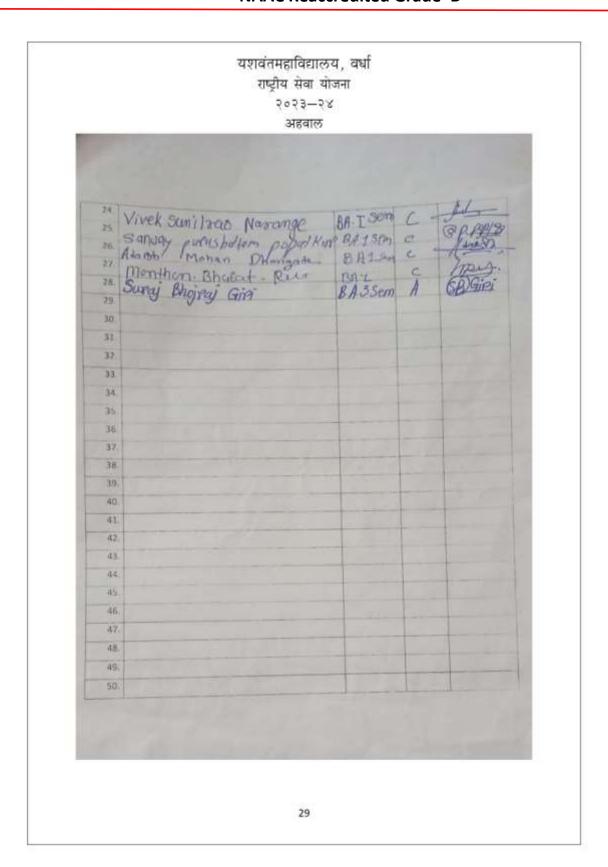

### यशवंतमहाविद्यालय, वर्धा राष्ट्रीय सेवा योजना २०२३—२४

#### अहवाल

- दिनांक १०/०८/२०२३ रोजीमहाविद्यालयाच्याक्रीटांगणात 'मेरीमाटीमेरादेश' निमित्य शपथसमारोहकार्यक्रम घेण्यातआला.
- दिनांक १२/०८/२०२३ रोजीमहाविद्यालयातरेहरिबीनक्लबअतर्गत एन.एन.एस. च्याविद्यार्थ्यासाठीव्याट्यानकार्यक्रमाचेआयोजनकरण्यातआले.
- दिनांक १५/०८/२०२३ ला 'मेरीमाटीमेरादेश' या अंतर्गतमहाविद्यालयाच्यापरीसरात बृक्षारोपणकार्यक्रमकरण्यातआला.
- दिनांक २४/०९/२०२३ राष्ट्रीय रोबा योजनादिवसमहाविद्यालयातसाजराकरण्यातआला. प्रा. एकनाथमुरकुटेप्रमुख पाहुणेहोतेतरप्रभारीप्राचार्यटॉ. रवींद्रवेले यांच्या अध्यक्षतेखालीहाकार्यक्रमपारपाडला.
- दिनांक ०२/१०/२०२३ लागांभीजयंतीनिमित्य महाविद्यालयातराष्ट्रीय सेवा योजनांच्यारवयसेवकांनीश्रमदानकेले.
- दिनांक २८/१०/२०२३ रोजीमतदानजनजागृतीअभियाननिमित्य प्रमुख पाहुणेनायवतह्निसलदारशी.
   मसरामसाहेब यांच्या द्वारेनवमतदार नोंदणी करण्यातआली.
- दिनांक ३०/१०/२०२३ लाराष्ट्रीय एकतादिवस शपधसमारोहसंपन्नज्ञाला. डॉ. संजय थोटे यांनीराष्ट्रीय एकात्मतेचीविद्यार्थ्यांना शपथदिली.
- दिनाक ०१/१२/२०२३ लाजागितक एड्सदिनकार्यक्रम घेण्यातआला. यावेळी वर्धा शहरातरॅली मध्ये विद्यार्थ्यानीमोठ्या संख्येनेसहभाग घेतला.
- दिनांक ०७/०१/२०२४ लामहाविद्यालयातीलविद्यार्थ्यानीश्रमदानातूनमहाविद्यालय परिसरस्वच्छकेले.
- दिनांक १२/०१/२०२४ लामहाविद्यालयातीलविद्यार्थीआय टी आय टेकडीऑक्सीजनपार्क मभीलडॉ. राजेंद्र सिंह जलपुरूष यांच्या 'चला जाणू या नदीला' या कार्यक्रमालाविद्यार्थीउपस्थितहोते.
- दिनांक २५/०१/२०२४ लाराष्ट्रीय मतदानदिवसकार्यक्रम घेण्यातआला. प्रभारीप्राचार्यंडॉ. स्वींद्रवेले यांनीविद्यार्थ्यांनाराष्ट्रीय मतदानदिवसाची शपथ देण्यातआली.
- दिनांक ३१/०६/२०२४ लारस्तासुरक्षासप्ताहिनिमित्य महाविद्यालयाच्यामैदानावरउपप्रादेशिकपरिवहनविभाग, अग्निशामकविभाग व आरोग्य विभाग यांच्या द्वारेविद्यार्थ्यानाप्रात्यक्षिकाच्यामाध्यमातृनप्रत्यक्षामध्ये माहिती देण्यातआली.
- दिनांक ०८/०२/२०२४ ते १४/०२/२०२४ लामनोहरधामदल्लपूर येथेविशेषश्रमसंस्कारशिवीर (विकसीत युवक, विकसीत भारत) घेण्यातआले. यातश्री. गर्जेंद्रसुरकार, यामीनीताई, अँड. दुर्गाप्रसादमेहरे व पंकजवंजारी यांचेप्रवोधनात्मककार्यक्रमझाले.

वरीलसर्वकार्यक्रमातराष्ट्रीय सेवा योजनेचेकार्यक्रमाधिकारीप्रा. संदीपकुमाररायबोले, डॉ. अर्चनादुपारे, प्रा. प्रफुल्लकाळेआणिराष्ट्रीय सेवा योजनेच्याविद्यार्थ्यानीसहभाग घेतला.

> प्रा.संदीपरायबोले समन्वयक, एन.एस.एस. यशवंतमहाविद्यायलय, वर्षा