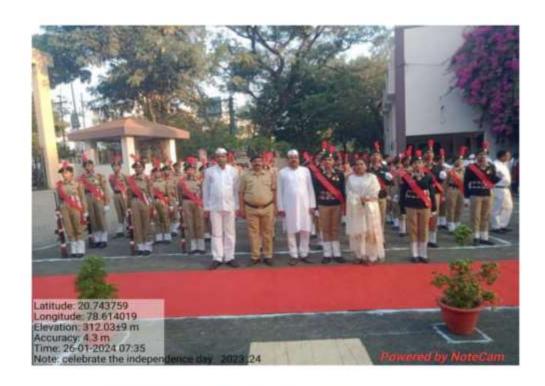

# Yeshwant Mahavidyalaya, Wardha

**NAAC** Reaccredited Grade 'B'

|    | India a Better India )                     |                                      |     |             |     |
|----|--------------------------------------------|--------------------------------------|-----|-------------|-----|
| 14 | International Yoga Day                     | Yeshwant<br>Mahavidyalaya,<br>Wardha | NCC | 2023-       | 31  |
| 15 | Tree Plantation                            | Yeshwant<br>Mahavidyalaya,<br>Wardha | NCC | 2023-<br>24 | 30  |
| 16 | Tree Plantation Program                    | Yeshwant<br>Mahavidyalaya,<br>Wardha | NCC | 2023-<br>24 | 41  |
| 17 | Independence Day 'Meri<br>Mati Mera Desh   | Yeshwant<br>Mahavidyalaya,<br>Wardha | NCC | 2023-<br>24 | 56  |
| 18 | Swachhata Hi Seva                          | Yeshwant<br>Mahavidyalaya,<br>Wardha | NCC | 2023-<br>24 | 57  |
| 19 | Blood Donation Camp                        | Yeshwant<br>Mahavidyalaya,<br>Wardha | NCC | 2023-       | 60  |
| 20 | HIV Aids Awareness Rally                   | Yeshwant<br>Mahavidyalaya,<br>Wardha | NCC | 2023-<br>24 | 59  |
| 21 | Firing Training Program                    | Yeshwant<br>Mahavidyalaya,<br>Wardha | NCC | 2023-<br>24 | 27  |
| 22 | Disaster Management<br>Training Program    | Yeshwant<br>Mahavidyalaya,<br>Wardha | NCC | 2023-<br>24 | 33  |
| 23 | Guest Lecturer for NCC<br>Cadet            | Yeshwant<br>Mahavidyalaya,<br>Wardha | NCC | 2023-<br>24 | 31  |
| 24 | Celebration International<br>Youth Day     | Yeshwant<br>Mahavidyalaya,<br>Wardha | NCC | 2023-<br>24 | 45  |
| 25 | Republic Day Celebration                   | Yeshwant<br>Mahavidyalaya,<br>Wardha | NCC | 2023-<br>24 | 61  |
| 26 | Road Safety Awareness<br>First aid Program | Yeshwant<br>Mahavidyalaya,<br>Wardha | NCC | 2023-<br>24 | 106 |