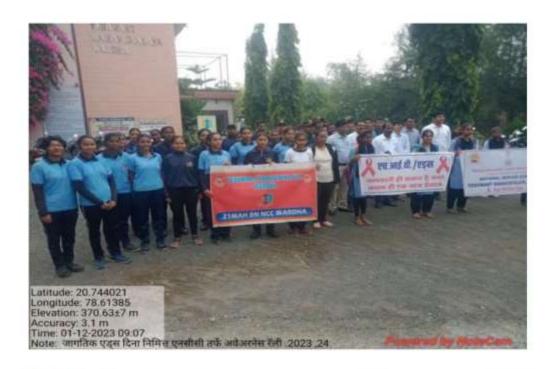

### Yeshwant Mahavidyalaya, Wardha

NAAC Reaccredited Grade 'B'

यशवंतमहाविद्यालय, वर्धा राष्ट्रीय सेवा योजना २०२३—२४ अहवाल