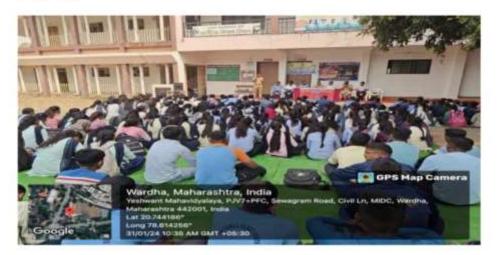

#### अहवाल

- दिनांक १०/०८/२०२३ रोजीमहाविद्यालयाच्याक्रीटांगणात 'मेरीमाटीमेरादेश' निमित्य शपथसमारोहकार्यक्रम घेण्यातआला.
- दिनांक १२/०८/२०२३ रोजीमहाविद्यालयातरेहरिबीनक्लबअतर्गत एन.एन.एस. च्याविद्यार्थ्यासाठीव्याट्यानकार्यक्रमाचेआयोजनकरण्यातआले.
- दिनांक १५/०८/२०२३ ला 'मेरीमाटीमेरादेश' या अंतर्गतमहाविद्यालयाच्यापरीसरात बृक्षारोपणकार्यक्रमकरण्यातआला.
- दिनांक २४/०९/२०२३ राष्ट्रीय रोबा योजनादिवसमहाविद्यालयातसाजराकरण्यातआला. प्रा. एकनाथमुरकुटेप्रमुख पाहुणेहोतेतरप्रभारीप्राचार्यटॉ. रवींद्रवेले यांच्या अध्यक्षतेखालीहाकार्यक्रमपारपाडला.
- दिनांक ०२/१०/२०२३ लागांभीजयंतीनिमित्य महाविद्यालयातराष्ट्रीय सेवा योजनांच्यारवयसेवकांनीश्रमदानकेले.
- दिनांक २८/१०/२०२३ रोजीमतदानजनजागृतीअभियाननिमित्य प्रमुख पाहुणेनायवतह्निसलदारशी.
   मसरामसाहेब यांच्या द्वारेनवमतदार नोंदणी करण्यातआली.
- दिनांक ३०/१०/२०२३ लाराष्ट्रीय एकतादिवस शपधसमारोहसंपन्नज्ञाला. डॉ. संजय थोटे यांनीराष्ट्रीय एकात्मतेचीविद्यार्थ्यांना शपथदिली.
- दिनाक ०१/१२/२०२३ लाजागितक एड्सदिनकार्यक्रम घेण्यातआला. यावेळी वर्धा शहरातरॅली मध्ये विद्यार्थ्यानीमोठ्या संख्येनेसहभाग घेतला.
- दिनांक ०७/०१/२०२४ लामहाविद्यालयातीलविद्यार्थ्यानीश्रमदानातूनमहाविद्यालय परिसरस्वच्छकेले.
- दिनांक १२/०१/२०२४ लामहाविद्यालयातीलविद्यार्थीआय टी आय टेकडीऑक्सीजनपार्क मभीलडॉ. राजेंद्र सिंह जलपुरूष यांच्या 'चला जाणू या नदीला' या कार्यक्रमालाविद्यार्थीउपस्थितहोते.
- दिनांक २५/०१/२०२४ लाराष्ट्रीय मतदानदिवसकार्यक्रम घेण्यातआला. प्रभारीप्राचार्यंडॉ. स्वींद्रवेले यांनीविद्यार्थ्यांनाराष्ट्रीय मतदानदिवसाची शपथ देण्यातआली.
- दिनांक ३१/०६/२०२४ लारस्तासुरक्षासप्ताहिनिमित्य महाविद्यालयाच्यामैदानावरउपप्रादेशिकपरिवहनविभाग, अग्निशामकविभाग व आरोग्य विभाग यांच्या द्वारेविद्यार्थ्यानाप्रात्यक्षिकाच्यामाध्यमातृनप्रत्यक्षामध्ये माहिती देण्यातआली.
- दिनांक ०८/०२/२०२४ ते १४/०२/२०२४ लामनोहरधामदल्लपूर येथेविशेषश्रमसंस्कारशिवीर (विकसीत युवक, विकसीत भारत) घेण्यातआले. यातश्री. गर्जेंद्रसुरकार, यामीनीताई, अँड. दुर्गाप्रसादमेहरे व पंकजवंजारी यांचेप्रवोधनात्मककार्यक्रमझाले.