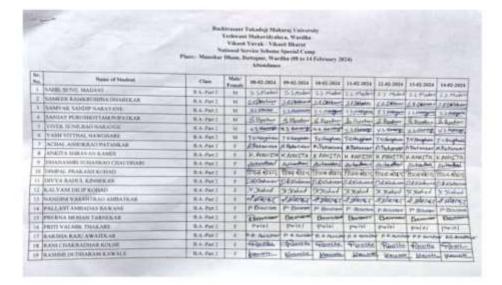

### यशवंतमहाविद्यालय, वर्धा राष्ट्रीय सेवा योजना २०२३—२४

#### अहवाल

- दिनांक १०/०८/२०२३ रोजीमहाविद्यालयाच्याक्रीटांगणात 'मेरीमाटीमेरादेश' निमित्य शपथसमारोहकार्यक्रम घेण्यातआला.
- दिनांक १२/०८/२०२३ रोजीमहाविद्यालयातरेहरिबीनक्लबअतर्गत एन.एन.एस. च्याविद्यार्थ्यासाठीव्याट्यानकार्यक्रमाचेआयोजनकरण्यातआले.
- दिनांक १५/०८/२०२३ ला 'मेरीमाटीमेरादेश' या अंतर्गतमहाविद्यालयाच्यापरीसरात बृक्षारोपणकार्यक्रमकरण्यातआला.
- दिनांक २४/०९/२०२३ राष्ट्रीय रोबा योजनादिवसमहाविद्यालयातसाजराकरण्यातआला. प्रा. एकनाथमुरकुटेप्रमुख पाहुणेहोतेतरप्रभारीप्राचार्यटॉ. रवींद्रवेले यांच्या अध्यक्षतेखालीहाकार्यक्रमपारपाडला.
- दिनांक ०२/१०/२०२३ लागांभीजयंतीनिमित्य महाविद्यालयातराष्ट्रीय सेवा योजनांच्यारवयसेवकांनीश्रमदानकेले.
- दिनांक २८/१०/२०२३ रोजीमतदानजनजागृतीअभियाननिमित्य प्रमुख पाहुणेनायवतह्निसलदारशी.
   मसरामसाहेब यांच्या द्वारेनवमतदार नोंदणी करण्यातआली.
- दिनांक ३०/१०/२०२३ लाराष्ट्रीय एकतादिवस शपधसमारोहसंपन्नज्ञाला. डॉ. संजय थोटे यांनीराष्ट्रीय एकात्मतेचीविद्यार्थ्यांना शपथदिली.
- दिनाक ०१/१२/२०२३ लाजागितक एड्सदिनकार्यक्रम घेण्यातआला. यावेळी वर्धा शहरातरॅली मध्ये विद्यार्थ्यानीमोठ्या संख्येनेसहभाग घेतला.
- दिनांक ०७/०१/२०२४ लामहाविद्यालयातीलविद्यार्थ्यानीश्रमदानातूनमहाविद्यालय परिसरस्वच्छकेले.
- दिनांक १२/०१/२०२४ लामहाविद्यालयातीलविद्यार्थीआय टी आय टेकडीऑक्सीजनपार्क मभीलडॉ. राजेंद्र सिंह जलपुरूष यांच्या 'चला जाणू या नदीला' या कार्यक्रमालाविद्यार्थीउपस्थितहोते.
- दिनांक २५/०१/२०२४ लाराष्ट्रीय मतदानदिवसकार्यक्रम घेण्यातआला. प्रभारीप्राचार्यंडॉ. स्वींद्रवेले यांनीविद्यार्थ्यांनाराष्ट्रीय मतदानदिवसाची शपथ देण्यातआली.
- दिनांक ३१/०६/२०२४ लारस्तासुरक्षासप्ताहिनिमित्य महाविद्यालयाच्यामैदानावरउपप्रादेशिकपरिवहनविभाग, अग्निशामकविभाग व आरोग्य विभाग यांच्या द्वारेविद्यार्थ्यानाप्रात्यक्षिकाच्यामाध्यमातृनप्रत्यक्षामध्ये माहिती देण्यातआली.
- दिनांक ०८/०२/२०२४ ते १४/०२/२०२४ लामनोहरधामदल्लपूर येथेविशेषश्रमसंस्कारशिवीर (विकसीत युवक, विकसीत भारत) घेण्यातआले. यातश्री. गर्जेंद्रसुरकार, यामीनीताई, अँड. दुर्गाप्रसादमेहरे व पंकजवंजारी यांचेप्रवोधनात्मककार्यक्रमझाले.