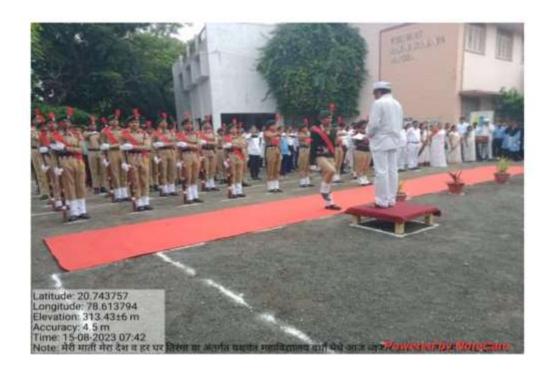

| Name of the Department            | National Service Scheme                                                                        |
|-----------------------------------|------------------------------------------------------------------------------------------------|
| Title of the activity             | Meri Mathi Mera Desh                                                                           |
| Date of activity organized        | 10.08.2023                                                                                     |
| Name of the co-ordinator activity | Prof. S.B. Raibole<br>Prof. P.V. Kale<br>Dr. ArchanaDupare                                     |
| Place of the activity             | Campus Ground                                                                                  |
| Name of the guest / Chairperson   | Dr. R.M. Bele                                                                                  |
| Objective of the Activity         | Swearing on the occasion of MMMD.     To explain the important MMMD.                           |
| Outcome of the activity           | Oath was taken on the occasion of MMMD.     explain the importance of merimati to the student. |
| Photo                             | Attached                                                                                       |
| No. of participation Students     | 28                                                                                             |

### Yeshwant Mahavidyalaya, Wardha

NAAC Reaccredited Grade 'B'

यशवंतमहाविद्यालय, वर्धा राष्ट्रीय सेवा योजना २०२३—२४ अहवाल

दिनांक १०/०८/२०२३ रोजीमहाविद्यालयाचाक्रीडांगणात 'मेरीमाटीमेरादेश' निमित्य शपथसमारोहकार्यक्रम घेण्यातआला. या कार्यक्रमातमहाविद्यालयाचेप्रभारीप्राचार्यडाॅ. रविंद्रबेले, राष्ट्रीय सेवा योजनेचेकार्यक्रमाधिकारीतसेचमहाविद्यालयातीलसर्वप्राध्यापक वृंद वराष्ट्रीय सेवा योजनेचेस्वंयसेवकउपस्थितहोते.

डॉ. एन.एच.खोडे'मेरीमाटीमेरादेश' निमित्य शपथदेतांनातसेचउपस्थितसर्वप्राध्यापक व राष्ट्रीय सेवा योजनेचेस्वंयसेवक शपथ घेताना.