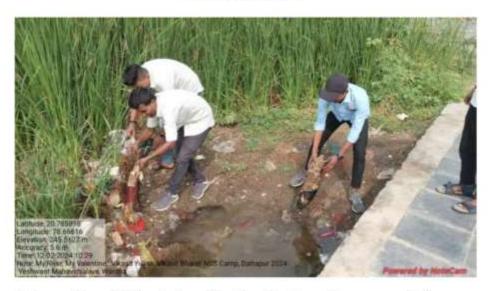

#### अहवाल

- दिनांक १०/०८/२०२३ रोजीमहाविद्यालयाच्याक्रीटांगणात 'मेरीमाटीमेरादेश' निमित्य शपथसमारोहकार्यक्रम घेण्यातआला.
- दिनांक १२/०८/२०२३ रोजीमहाविद्यालयातरेहरिबीनक्लबअतर्गत एन.एन.एस. च्याविद्यार्थ्यासाठीव्याट्यानकार्यक्रमाचेआयोजनकरण्यातआले.
- दिनांक १५/०८/२०२३ ला 'मेरीमाटीमेरादेश' या अंतर्गतमहाविद्यालयाच्यापरीसरात बृक्षारोपणकार्यक्रमकरण्यातआला.
- दिनांक २४/०९/२०२३ राष्ट्रीय रोबा योजनादिवसमहाविद्यालयातसाजराकरण्यातआला. प्रा. एकनाथमुरकुटेप्रमुख पाहुणेहोतेतरप्रभारीप्राचार्यटॉ. रवींद्रवेले यांच्या अध्यक्षतेखालीहाकार्यक्रमपारपाडला.
- दिनांक ०२/१०/२०२३ लागांभीजयंतीनिमित्य महाविद्यालयातराष्ट्रीय सेवा योजनांच्यारवयसेवकांनीश्रमदानकेले.
- दिनांक २८/१०/२०२३ रोजीमतदानजनजागृतीअभियाननिमित्य प्रमुख पाहुणेनायवतह्निसलदारशी.
   मसरामसाहेब यांच्या द्वारेनवमतदार नोंदणी करण्यातआली.
- दिनांक ३०/१०/२०२३ लाराष्ट्रीय एकतादिवस शपधसमारोहसंपन्नज्ञाला. डॉ. संजय थोटे यांनीराष्ट्रीय एकात्मतेचीविद्यार्थ्यांना शपथदिली.
- दिनाक ०१/१२/२०२३ लाजागितक एड्सदिनकार्यक्रम घेण्यातआला. यावेळी वर्धा शहरातरॅली मध्ये विद्यार्थ्यानीमोठ्या संख्येनेसहभाग घेतला.
- दिनांक ०७/०१/२०२४ लामहाविद्यालयातीलविद्यार्थ्यानीश्रमदानातूनमहाविद्यालय परिसरस्वच्छकेले.
- दिनांक १२/०१/२०२४ लामहाविद्यालयातीलविद्यार्थीआय टी आय टेकडीऑक्सीजनपार्क मभीलडॉ. राजेंद्र सिंह जलपुरूष यांच्या 'चला जाणू या नदीला' या कार्यक्रमालाविद्यार्थीउपस्थितहोते.
- दिनांक २५/०१/२०२४ लाराष्ट्रीय मतदानदिवसकार्यक्रम घेण्यातआला. प्रभारीप्राचार्यंडॉ. स्वींद्रवेले यांनीविद्यार्थ्यांनाराष्ट्रीय मतदानदिवसाची शपथ देण्यातआली.
- दिनांक ३१/०६/२०२४ लारस्तासुरक्षासप्ताहिनिमित्य महाविद्यालयाच्यामैदानावरउपप्रादेशिकपरिवहनविभाग, अग्निशामकविभाग व आरोग्य विभाग यांच्या द्वारेविद्यार्थ्यानाप्रात्यक्षिकाच्यामाध्यमातृनप्रत्यक्षामध्ये माहिती देण्यातआली.
- दिनांक ०८/०२/२०२४ ते १४/०२/२०२४ लामनोहरधामदल्लपूर येथेविशेषश्रमसंस्कारशिवीर (विकसीत युवक, विकसीत भारत) घेण्यातआले. यातश्री. गर्जेंद्रसुरकार, यामीनीताई, अँड. दुर्गाप्रसादमेहरे व पंकजवंजारी यांचेप्रवोधनात्मककार्यक्रमझाले.