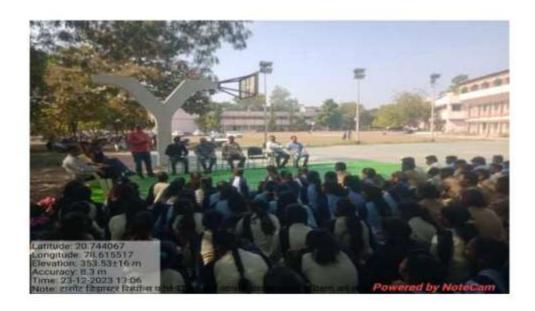

cts of disaster management.     Participants are better prepared to respond effectively to emergencies, minimizing loss of life and property.                                                             |
| 9 | Photo with caption                             | Attached                                                                                                                                                                                                                                                                                                                                                                                                                                                                  |

Date: 23.12.2023

Signature of coordinator



# Yeshwant Mahavidyalaya, Wardha





# Yeshwant Mahavidyalaya, Wardha

|           | Yeshwant Mahavidyalaya, \\ Session 2023 - 202 |                      |
|-----------|-----------------------------------------------|----------------------|
| Nume of I | Department / Program : Nec                    |                      |
| Name of A | ctivity: Discuster Management To              | ימואיניסף לי מומונים |
| Sr. No.   | Name of Students                              | Signature            |
| 1         | rdf. shubham 3. Rock                          | September            |
| 2         | colf Bearian V Payam                          | 5100                 |
| 3 4       | cdt. Anish 5 Kydmate                          | Audport              |
| 4         | of Mayoric. More                              | Dyos.