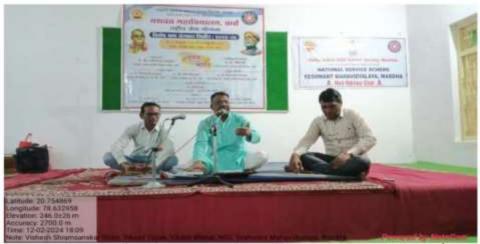

#### अहवाल

- दिनांक १०/०८/२०२३ रोजीमहाविद्यालयाच्याक्रीटांगणात 'मेरीमाटीमेरादेश' निमित्य शपथसमारोहकार्यक्रम घेण्यातआला.
- दिनांक १२/०८/२०२३ रोजीमहाविद्यालयातरेहरिबीनक्लबअतर्गत एन.एन.एस. च्याविद्यार्थ्यासाठीव्याट्यानकार्यक्रमाचेआयोजनकरण्यातआले.
- दिनांक १५/०८/२०२३ ला 'मेरीमाटीमेरादेश' या अंतर्गतमहाविद्यालयाच्यापरीसरात बृक्षारोपणकार्यक्रमकरण्यातआला.
- दिनांक २४/०९/२०२३ राष्ट्रीय रोबा योजनादिवसमहाविद्यालयातसाजराकरण्यातआला. प्रा. एकनाथमुरकुटेप्रमुख पाहुणेहोतेतरप्रभारीप्राचार्यटॉ. रवींद्रवेले यांच्या अध्यक्षतेखालीहाकार्यक्रमपारपाडला.
- दिनांक ०२/१०/२०२३ लागांभीजयंतीनिमित्य महाविद्यालयातराष्ट्रीय सेवा योजनांच्यारवयसेवकांनीश्रमदानकेले.
- दिनांक २८/१०/२०२३ रोजीमतदानजनजागृतीअभियाननिमित्य प्रमुख पाहुणेनायवतह्निसलदारशी.
   मसरामसाहेब यांच्या द्वारेनवमतदार नोंदणी करण्यातआली.
- दिनांक ३०/१०/२०२३ लाराष्ट्रीय एकतादिवस शपधसमारोहसंपन्नज्ञाला. डॉ. संजय थोटे यांनीराष्ट्रीय एकात्मतेचीविद्यार्थ्यांना शपथदिली.
- दिनाक ०१/१२/२०२३ लाजागितक एड्सदिनकार्यक्रम घेण्यातआला. यावेळी वर्धा शहरातरॅली मध्ये विद्यार्थ्यानीमोठ्या संख्येनेसहभाग घेतला.
- दिनांक ०७/०१/२०२४ लामहाविद्यालयातीलविद्यार्थ्यानीश्रमदानातूनमहाविद्यालय परिसरस्वच्छकेले.
- दिनांक १२/०१/२०२४ लामहाविद्यालयातीलविद्यार्थीआय टी आय टेकडीऑक्सीजनपार्क मभीलडॉ. राजेंद्र सिंह जलपुरूष यांच्या 'चला जाणू या नदीला' या कार्यक्रमालाविद्यार्थीउपस्थितहोते.
- दिनांक २५/०१/२०२४ लाराष्ट्रीय मतदानदिवसकार्यक्रम घेण्यातआला. प्रभारीप्राचार्यंडॉ. स्वींद्रवेले यांनीविद्यार्थ्यांनाराष्ट्रीय मतदानदिवसाची शपथ देण्यातआली.
- दिनांक ३१/०६/२०२४ लारस्तासुरक्षासप्ताहिनिमित्य महाविद्यालयाच्यामैदानावरउपप्रादेशिकपरिवहनविभाग, अग्निशामकविभाग व आरोग्य विभाग यांच्या द्वारेविद्यार्थ्यानाप्रात्यक्षिकाच्यामाध्यमातृनप्रत्यक्षामध्ये माहिती देण्यातआली.
- दिनांक ०८/०२/२०२४ ते १४/०२/२०२४ लामनोहरधामदल्लपूर येथेविशेषश्रमसंस्कारशिवीर (विकसीत युवक, विकसीत भारत) घेण्यातआले. यातश्री. गर्जेंद्रसुरकार, यामीनीताई, अँड. दुर्गाप्रसादमेहरे व पंकजवंजारी यांचेप्रवोधनात्मककार्यक्रमझाले.