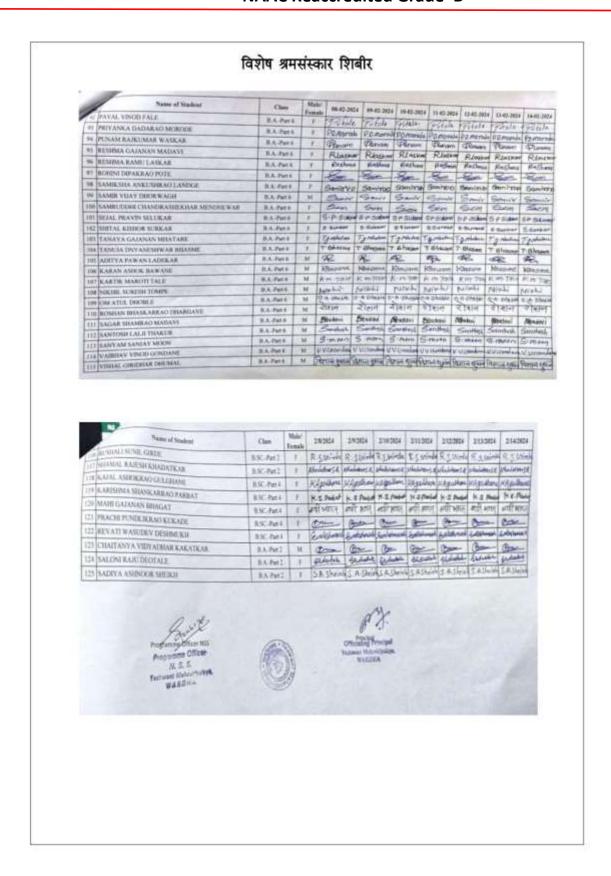

### यशवंतमहाविद्यालय, वर्धा राष्ट्रीय सेवा योजना २०२३—२४

#### अहवाल

- दिनांक १०/०८/२०२३ रोजीमहाविद्यालयाच्याक्रीटांगणात 'मेरीमाटीमेरादेश' निमित्य शपथसमारोहकार्यक्रम घेण्यातआला.
- दिनांक १२/०८/२०२३ रोजीमहाविद्यालयातरेहरिबीनक्लबअतर्गत एन.एन.एस. च्याविद्यार्थ्यासाठीव्याट्यानकार्यक्रमाचेआयोजनकरण्यातआले.
- दिनांक १५/०८/२०२३ ला 'मेरीमाटीमेरादेश' या अंतर्गतमहाविद्यालयाच्यापरीसरात बृक्षारोपणकार्यक्रमकरण्यातआला.
- दिनांक २४/०९/२०२३ राष्ट्रीय रोबा योजनादिवसमहाविद्यालयातसाजराकरण्यातआला. प्रा. एकनाथमुरकुटेप्रमुख पाहुणेहोतेतरप्रभारीप्राचार्यटॉ. रवींद्रवेले यांच्या अध्यक्षतेखालीहाकार्यक्रमपारपाडला.
- दिनांक ०२/१०/२०२३ लागांभीजयंतीनिमित्य महाविद्यालयातराष्ट्रीय सेवा योजनांच्यारवयसेवकांनीश्रमदानकेले.
- दिनांक २८/१०/२०२३ रोजीमतदानजनजागृतीअभियाननिमित्य प्रमुख पाहुणेनायवतह्निसलदारशी.
   मसरामसाहेब यांच्या द्वारेनवमतदार नोंदणी करण्यातआली.
- दिनांक ३०/१०/२०२३ लाराष्ट्रीय एकतादिवस शपधसमारोहसंपन्नज्ञाला. डॉ. संजय थोटे यांनीराष्ट्रीय एकात्मतेचीविद्यार्थ्यांना शपथदिली.
- दिनाक ०१/१२/२०२३ लाजागितक एड्सदिनकार्यक्रम घेण्यातआला. यावेळी वर्धा शहरातरॅली मध्ये विद्यार्थ्यानीमोठ्या संख्येनेसहभाग घेतला.
- दिनांक ०७/०१/२०२४ लामहाविद्यालयातीलविद्यार्थ्यानीश्रमदानातूनमहाविद्यालय परिसरस्वच्छकेले.
- दिनांक १२/०१/२०२४ लामहाविद्यालयातीलविद्यार्थीआय टी आय टेकडीऑक्सीजनपार्क मभीलडॉ. राजेंद्र सिंह जलपुरूष यांच्या 'चला जाणू या नदीला' या कार्यक्रमालाविद्यार्थीउपस्थितहोते.
- दिनांक २५/०१/२०२४ लाराष्ट्रीय मतदानदिवसकार्यक्रम घेण्यातआला. प्रभारीप्राचार्यंडॉ. स्वींद्रवेले यांनीविद्यार्थ्यांनाराष्ट्रीय मतदानदिवसाची शपथ देण्यातआली.
- दिनांक ३१/०६/२०२४ लारस्तासुरक्षासप्ताहिनिमित्य महाविद्यालयाच्यामैदानावरउपप्रादेशिकपरिवहनविभाग, अग्निशामकविभाग व आरोग्य विभाग यांच्या द्वारेविद्यार्थ्यानाप्रात्यक्षिकाच्यामाध्यमातृनप्रत्यक्षामध्ये माहिती देण्यातआली.
- दिनांक ०८/०२/२०२४ ते १४/०२/२०२४ लामनोहरधामदल्लपूर येथेविशेषश्रमसंस्कारशिवीर (विकसीत युवक, विकसीत भारत) घेण्यातआले. यातश्री. गर्जेंद्रसुरकार, यामीनीताई, अँड. दुर्गाप्रसादमेहरे व पंकजवंजारी यांचेप्रवोधनात्मककार्यक्रमझाले.