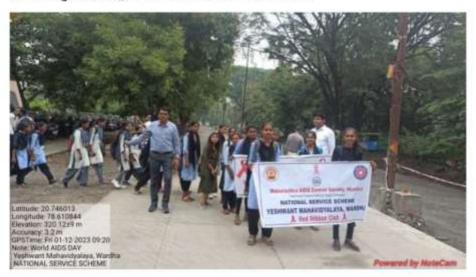

#### अहवाल

- दिनांक १०/०८/२०२३ रोजीमहाविद्यालयाच्याक्रीटांगणात 'मेरीमाटीमेरादेश' निमित्य शपथसमारोहकार्यक्रम घेण्यातआला.
- दिनांक १२/०८/२०२३ रोजीमहाविद्यालयातरेहरिबीनक्लबअतर्गत एन.एन.एस. च्याविद्यार्थ्यासाठीव्याट्यानकार्यक्रमाचेआयोजनकरण्यातआले.
- दिनांक १५/०८/२०२३ ला 'मेरीमाटीमेरादेश' या अंतर्गतमहाविद्यालयाच्यापरीसरात बृक्षारोपणकार्यक्रमकरण्यातआला.
- दिनांक २४/०९/२०२३ राष्ट्रीय रोबा योजनादिवसमहाविद्यालयातसाजराकरण्यातआला. प्रा. एकनाथमुरकुटेप्रमुख पाहुणेहोतेतरप्रभारीप्राचार्यटॉ. रवींद्रवेले यांच्या अध्यक्षतेखालीहाकार्यक्रमपारपाडला.
- दिनांक ०२/१०/२०२३ लागांभीजयंतीनिमित्य महाविद्यालयातराष्ट्रीय सेवा योजनांच्यारवयसेवकांनीश्रमदानकेले.
- दिनांक २८/१०/२०२३ रोजीमतदानजनजागृतीअभियाननिमित्य प्रमुख पाहुणेनायवतह्निसलदारशी.
   मसरामसाहेब यांच्या द्वारेनवमतदार नोंदणी करण्यातआली.
- दिनांक ३०/१०/२०२३ लाराष्ट्रीय एकतादिवस शपधसमारोहसंपन्नज्ञाला. डॉ. संजय थोटे यांनीराष्ट्रीय एकात्मतेचीविद्यार्थ्यांना शपथदिली.
- दिनाक ०१/१२/२०२३ लाजागितक एड्सदिनकार्यक्रम घेण्यातआला. यावेळी वर्धा शहरातरॅली मध्ये विद्यार्थ्यानीमोठ्या संख्येनेसहभाग घेतला.
- दिनांक ०७/०१/२०२४ लामहाविद्यालयातीलविद्यार्थ्यानीश्रमदानातूनमहाविद्यालय परिसरस्वच्छकेले.
- दिनांक १२/०१/२०२४ लामहाविद्यालयातीलविद्यार्थीआय टी आय टेकडीऑक्सीजनपार्क मभीलडॉ. राजेंद्र सिंह जलपुरूष यांच्या 'चला जाणू या नदीला' या कार्यक्रमालाविद्यार्थीउपस्थितहोते.
- दिनांक २५/०१/२०२४ लाराष्ट्रीय मतदानदिवसकार्यक्रम घेण्यातआला. प्रभारीप्राचार्यंडॉ. स्वींद्रवेले यांनीविद्यार्थ्यांनाराष्ट्रीय मतदानदिवसाची शपथ देण्यातआली.
- दिनांक ३१/०६/२०२४ लारस्तासुरक्षासप्ताहिनिमित्य महाविद्यालयाच्यामैदानावरउपप्रादेशिकपरिवहनविभाग, अग्निशामकविभाग व आरोग्य विभाग यांच्या द्वारेविद्यार्थ्यानाप्रात्यक्षिकाच्यामाध्यमातृनप्रत्यक्षामध्ये माहिती देण्यातआली.
- दिनांक ०८/०२/२०२४ ते १४/०२/२०२४ लामनोहरधामदल्लपूर येथेविशेषश्रमसंस्कारशिवीर (विकसीत युवक, विकसीत भारत) घेण्यातआले. यातश्री. गर्जेंद्रसुरकार, यामीनीताई, अँड. दुर्गाप्रसादमेहरे व पंकजवंजारी यांचेप्रवोधनात्मककार्यक्रमझाले.