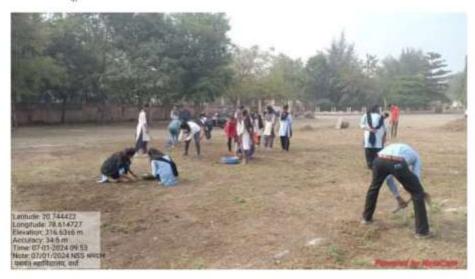

#### अहवाल

- दिनांक १०/०८/२०२३ रोजीमहाविद्यालयाच्याक्रीटांगणात 'मेरीमाटीमेरादेश' निमित्य शपथसमारोहकार्यक्रम घेण्यातआला.
- दिनांक १२/०८/२०२३ रोजीमहाविद्यालयातरेहरिबीनक्लबअतर्गत एन.एन.एस. च्याविद्यार्थ्यासाठीव्याट्यानकार्यक्रमाचेआयोजनकरण्यातआले.
- दिनांक १५/०८/२०२३ ला 'मेरीमाटीमेरादेश' या अंतर्गतमहाविद्यालयाच्यापरीसरात बृक्षारोपणकार्यक्रमकरण्यातआला.
- दिनांक २४/०९/२०२३ राष्ट्रीय रोबा योजनादिवसमहाविद्यालयातसाजराकरण्यातआला. प्रा. एकनाथमुरकुटेप्रमुख पाहुणेहोतेतरप्रभारीप्राचार्यटॉ. रवींद्रवेले यांच्या अध्यक्षतेखालीहाकार्यक्रमपारपाडला.
- दिनांक ०२/१०/२०२३ लागांभीजयंतीनिमित्य महाविद्यालयातराष्ट्रीय सेवा योजनांच्यारवयसेवकांनीश्रमदानकेले.
- दिनांक २८/१०/२०२३ रोजीमतदानजनजागृतीअभियाननिमित्य प्रमुख पाहुणेनायवतह्निसलदारशी.
   मसरामसाहेब यांच्या द्वारेनवमतदार नोंदणी करण्यातआली.
- दिनांक ३०/१०/२०२३ लाराष्ट्रीय एकतादिवस शपधसमारोहसंपन्नज्ञाला. डॉ. संजय थोटे यांनीराष्ट्रीय एकात्मतेचीविद्यार्थ्यांना शपथदिली.
- दिनाक ०१/१२/२०२३ लाजागितक एड्सदिनकार्यक्रम घेण्यातआला. यावेळी वर्धा शहरातरॅली मध्ये विद्यार्थ्यानीमोठ्या संख्येनेसहभाग घेतला.
- दिनांक ०७/०१/२०२४ लामहाविद्यालयातीलविद्यार्थ्यानीश्रमदानातूनमहाविद्यालय परिसरस्वच्छकेले.
- दिनांक १२/०१/२०२४ लामहाविद्यालयातीलविद्यार्थीआय टी आय टेकडीऑक्सीजनपार्क मभीलडॉ. राजेंद्र सिंह जलपुरूष यांच्या 'चला जाणू या नदीला' या कार्यक्रमालाविद्यार्थीउपस्थितहोते.
- दिनांक २५/०१/२०२४ लाराष्ट्रीय मतदानदिवसकार्यक्रम घेण्यातआला. प्रभारीप्राचार्यंडॉ. स्वींद्रवेले यांनीविद्यार्थ्यांनाराष्ट्रीय मतदानदिवसाची शपथ देण्यातआली.
- दिनांक ३१/०६/२०२४ लारस्तासुरक्षासप्ताहिनिमित्य महाविद्यालयाच्यामैदानावरउपप्रादेशिकपरिवहनविभाग, अग्निशामकविभाग व आरोग्य विभाग यांच्या द्वारेविद्यार्थ्यानाप्रात्यक्षिकाच्यामाध्यमातृनप्रत्यक्षामध्ये माहिती देण्यातआली.
- दिनांक ०८/०२/२०२४ ते १४/०२/२०२४ लामनोहरधामदल्लपूर येथेविशेषश्रमसंस्कारशिवीर (विकसीत युवक, विकसीत भारत) घेण्यातआले. यातश्री. गर्जेंद्रसुरकार, यामीनीताई, अँड. दुर्गाप्रसादमेहरे व पंकजवंजारी यांचेप्रवोधनात्मककार्यक्रमझाले.