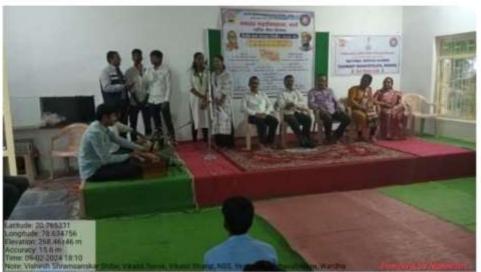

#### अहवाल

- दिनांक १०/०८/२०२३ रोजीमहाविद्यालयाच्याक्रीटांगणात 'मेरीमाटीमेरादेश' निमित्य शपथसमारोहकार्यक्रम घेण्यातआला.
- दिनांक १२/०८/२०२३ रोजीमहाविद्यालयातरेहरिबीनक्लबअतर्गत एन.एन.एस. च्याविद्यार्थ्यासाठीव्याट्यानकार्यक्रमाचेआयोजनकरण्यातआले.
- दिनांक १५/०८/२०२३ ला 'मेरीमाटीमेरादेश' या अंतर्गतमहाविद्यालयाच्यापरीसरात बृक्षारोपणकार्यक्रमकरण्यातआला.
- दिनांक २४/०९/२०२३ राष्ट्रीय रोबा योजनादिवसमहाविद्यालयातसाजराकरण्यातआला. प्रा. एकनाथमुरकुटेप्रमुख पाहुणेहोतेतरप्रभारीप्राचार्यटॉ. रवींद्रवेले यांच्या अध्यक्षतेखालीहाकार्यक्रमपारपाडला.
- दिनांक ०२/१०/२०२३ लागांभीजयंतीनिमित्य महाविद्यालयातराष्ट्रीय सेवा योजनांच्यारवयसेवकांनीश्रमदानकेले.
- दिनांक २८/१०/२०२३ रोजीमतदानजनजागृतीअभियाननिमित्य प्रमुख पाहुणेनायवतह्निसलदारशी.
   मसरामसाहेब यांच्या द्वारेनवमतदार नोंदणी करण्यातआली.
- दिनांक ३०/१०/२०२३ लाराष्ट्रीय एकतादिवस शपधसमारोहसंपन्नज्ञाला. डॉ. संजय थोटे यांनीराष्ट्रीय एकात्मतेचीविद्यार्थ्यांना शपथदिली.
- दिनाक ०१/१२/२०२३ लाजागितक एड्सदिनकार्यक्रम घेण्यातआला. यावेळी वर्धा शहरातरॅली मध्ये विद्यार्थ्यानीमोठ्या संख्येनेसहभाग घेतला.
- दिनांक ०७/०१/२०२४ लामहाविद्यालयातीलविद्यार्थ्यानीश्रमदानातूनमहाविद्यालय परिसरस्वच्छकेले.
- दिनांक १२/०१/२०२४ लामहाविद्यालयातीलविद्यार्थीआय टी आय टेकडीऑक्सीजनपार्क मभीलडॉ. राजेंद्र सिंह जलपुरूष यांच्या 'चला जाणू या नदीला' या कार्यक्रमालाविद्यार्थीउपस्थितहोते.
- दिनांक २५/०१/२०२४ लाराष्ट्रीय मतदानदिवसकार्यक्रम घेण्यातआला. प्रभारीप्राचार्यंडॉ. स्वींद्रवेले यांनीविद्यार्थ्यांनाराष्ट्रीय मतदानदिवसाची शपथ देण्यातआली.
- दिनांक ३१/०६/२०२४ लारस्तासुरक्षासप्ताहिनिमित्य महाविद्यालयाच्यामैदानावरउपप्रादेशिकपरिवहनविभाग, अग्निशामकविभाग व आरोग्य विभाग यांच्या द्वारेविद्यार्थ्यानाप्रात्यक्षिकाच्यामाध्यमातृनप्रत्यक्षामध्ये माहिती देण्यातआली.
- दिनांक ०८/०२/२०२४ ते १४/०२/२०२४ लामनोहरधामदल्लपूर येथेविशेषश्रमसंस्कारशिवीर (विकसीत युवक, विकसीत भारत) घेण्यातआले. यातश्री. गर्जेंद्रसुरकार, यामीनीताई, अँड. दुर्गाप्रसादमेहरे व पंकजवंजारी यांचेप्रवोधनात्मककार्यक्रमझाले.