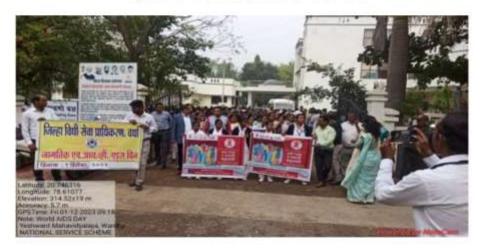

#### अहवाल

- दिनांक १०/०८/२०२३ रोजीमहाविद्यालयाच्याक्रीटांगणात 'मेरीमाटीमेरादेश' निमित्य शपथसमारोहकार्यक्रम घेण्यातआला.
- दिनांक १२/०८/२०२३ रोजीमहाविद्यालयातरेहरिबीनक्लबअतर्गत एन.एन.एस. च्याविद्यार्थ्यासाठीव्याट्यानकार्यक्रमाचेआयोजनकरण्यातआले.
- दिनांक १५/०८/२०२३ ला 'मेरीमाटीमेरादेश' या अंतर्गतमहाविद्यालयाच्यापरीसरात बृक्षारोपणकार्यक्रमकरण्यातआला.
- दिनांक २४/०९/२०२३ राष्ट्रीय रोबा योजनादिवसमहाविद्यालयातसाजराकरण्यातआला. प्रा. एकनाथमुरकुटेप्रमुख पाहुणेहोतेतरप्रभारीप्राचार्यटॉ. रवींद्रवेले यांच्या अध्यक्षतेखालीहाकार्यक्रमपारपाडला.
- दिनांक ०२/१०/२०२३ लागांभीजयंतीनिमित्य महाविद्यालयातराष्ट्रीय सेवा योजनांच्यारवयसेवकांनीश्रमदानकेले.
- दिनांक २८/१०/२०२३ रोजीमतदानजनजागृतीअभियाननिमित्य प्रमुख पाहुणेनायवतह्निसलदारशी.
   मसरामसाहेब यांच्या द्वारेनवमतदार नोंदणी करण्यातआली.
- दिनांक ३०/१०/२०२३ लाराष्ट्रीय एकतादिवस शपधसमारोहसंपन्नज्ञाला. डॉ. संजय थोटे यांनीराष्ट्रीय एकात्मतेचीविद्यार्थ्यांना शपथदिली.
- दिनाक ०१/१२/२०२३ लाजागितक एड्सदिनकार्यक्रम घेण्यातआला. यावेळी वर्धा शहरातरॅली मध्ये विद्यार्थ्यानीमोठ्या संख्येनेसहभाग घेतला.
- दिनांक ०७/०१/२०२४ लामहाविद्यालयातीलविद्यार्थ्यानीश्रमदानातूनमहाविद्यालय परिसरस्वच्छकेले.
- दिनांक १२/०१/२०२४ लामहाविद्यालयातीलविद्यार्थीआय टी आय टेकडीऑक्सीजनपार्क मभीलडॉ. राजेंद्र सिंह जलपुरूष यांच्या 'चला जाणू या नदीला' या कार्यक्रमालाविद्यार्थीउपस्थितहोते.
- दिनांक २५/०१/२०२४ लाराष्ट्रीय मतदानदिवसकार्यक्रम घेण्यातआला. प्रभारीप्राचार्यंडॉ. स्वींद्रवेले यांनीविद्यार्थ्यांनाराष्ट्रीय मतदानदिवसाची शपथ देण्यातआली.
- दिनांक ३१/०६/२०२४ लारस्तासुरक्षासप्ताहिनिमित्य महाविद्यालयाच्यामैदानावरउपप्रादेशिकपरिवहनविभाग, अग्निशामकविभाग व आरोग्य विभाग यांच्या द्वारेविद्यार्थ्यानाप्रात्यक्षिकाच्यामाध्यमातृनप्रत्यक्षामध्ये माहिती देण्यातआली.
- दिनांक ०८/०२/२०२४ ते १४/०२/२०२४ लामनोहरधामदल्लपूर येथेविशेषश्रमसंस्कारशिवीर (विकसीत युवक, विकसीत भारत) घेण्यातआले. यातश्री. गर्जेंद्रसुरकार, यामीनीताई, अँड. दुर्गाप्रसादमेहरे व पंकजवंजारी यांचेप्रवोधनात्मककार्यक्रमझाले.