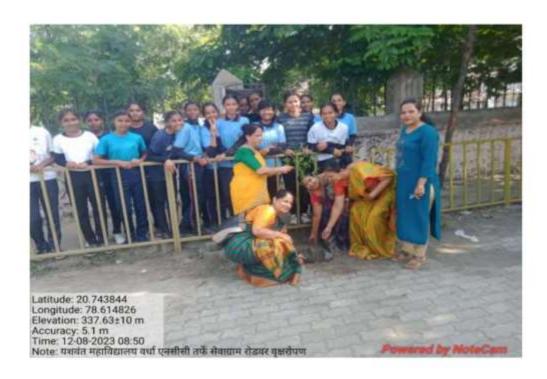

### Yeshwant Mahavidyalaya, Wardha

NAAC Reaccredited Grade 'B'

यशवंतमहाविद्यालय, वर्धा राष्ट्रीय सेवा योजना २०२३—२४ अहवाल

दिनांक १५/०८/२०२३ रोजीमहाविद्यालयाचाक्रीडांगणात 'मेरीमाटीमेरादेश' या अंतर्गतमहाविद्यालयाच्यापरीसरात वृक्षारोपणकार्यक्रमकरण्यातआला. या कार्यक्रमातप्रभारीप्राचार्यडॉ. रविंद्रबेले, राष्ट्रीय सेवा योजनेचेकार्यक्रमाधिकारीतसेचमहाविद्यालयातीलसर्वप्राध्यापक वृंद वराष्ट्रीय सेवा योजनेचेस्वंयसेवकउपस्थितहोते.

मेरीमाटीमेरादेश' या अंतर्गतमहाविद्यालयाच्यापरीसरात वृक्षारोपणकरतांना.

मेरीमाटीमेरादेश' या अंतर्गतमहाविद्यालयाच्यापरीसरात वृक्षारोपणकरतांना.