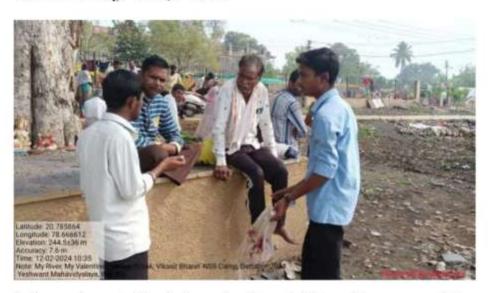

#### अहवाल

- दिनांक १०/०८/२०२३ रोजीमहाविद्यालयाच्याक्रीटांगणात 'मेरीमाटीमेरादेश' निमित्य शपथसमारोहकार्यक्रम घेण्यातआला.
- दिनांक १२/०८/२०२३ रोजीमहाविद्यालयातरेहरिबीनक्लबअतर्गत एन.एन.एस. च्याविद्यार्थ्यासाठीव्याट्यानकार्यक्रमाचेआयोजनकरण्यातआले.
- दिनांक १५/०८/२०२३ ला 'मेरीमाटीमेरादेश' या अंतर्गतमहाविद्यालयाच्यापरीसरात बृक्षारोपणकार्यक्रमकरण्यातआला.
- दिनांक २४/०९/२०२३ राष्ट्रीय रोबा योजनादिवसमहाविद्यालयातसाजराकरण्यातआला. प्रा. एकनाथमुरकुटेप्रमुख पाहुणेहोतेतरप्रभारीप्राचार्यटॉ. रवींद्रवेले यांच्या अध्यक्षतेखालीहाकार्यक्रमपारपाडला.
- दिनांक ०२/१०/२०२३ लागांभीजयंतीनिमित्य महाविद्यालयातराष्ट्रीय सेवा योजनांच्यारवयसेवकांनीश्रमदानकेले.
- दिनांक २८/१०/२०२३ रोजीमतदानजनजागृतीअभियाननिमित्य प्रमुख पाहुणेनायवतह्निसलदारशी.
   मसरामसाहेब यांच्या द्वारेनवमतदार नोंदणी करण्यातआली.
- दिनांक ३०/१०/२०२३ लाराष्ट्रीय एकतादिवस शपधसमारोहसंपन्नज्ञाला. डॉ. संजय थोटे यांनीराष्ट्रीय एकात्मतेचीविद्यार्थ्यांना शपथदिली.
- दिनाक ०१/१२/२०२३ लाजागितक एड्सदिनकार्यक्रम घेण्यातआला. यावेळी वर्धा शहरातरॅली मध्ये विद्यार्थ्यानीमोठ्या संख्येनेसहभाग घेतला.
- दिनांक ०७/०१/२०२४ लामहाविद्यालयातीलविद्यार्थ्यानीश्रमदानातूनमहाविद्यालय परिसरस्वच्छकेले.
- दिनांक १२/०१/२०२४ लामहाविद्यालयातीलविद्यार्थीआय टी आय टेकडीऑक्सीजनपार्क मभीलडॉ. राजेंद्र सिंह जलपुरूष यांच्या 'चला जाणू या नदीला' या कार्यक्रमालाविद्यार्थीउपस्थितहोते.
- दिनांक २५/०१/२०२४ लाराष्ट्रीय मतदानदिवसकार्यक्रम घेण्यातआला. प्रभारीप्राचार्यंडॉ. स्वींद्रवेले यांनीविद्यार्थ्यांनाराष्ट्रीय मतदानदिवसाची शपथ देण्यातआली.
- दिनांक ३१/०६/२०२४ लारस्तासुरक्षासप्ताहिनिमित्य महाविद्यालयाच्यामैदानावरउपप्रादेशिकपरिवहनविभाग, अग्निशामकविभाग व आरोग्य विभाग यांच्या द्वारेविद्यार्थ्यानाप्रात्यक्षिकाच्यामाध्यमातृनप्रत्यक्षामध्ये माहिती देण्यातआली.
- दिनांक ०८/०२/२०२४ ते १४/०२/२०२४ लामनोहरधामदल्लपूर येथेविशेषश्रमसंस्कारशिवीर (विकसीत युवक, विकसीत भारत) घेण्यातआले. यातश्री. गर्जेंद्रसुरकार, यामीनीताई, अँड. दुर्गाप्रसादमेहरे व पंकजवंजारी यांचेप्रवोधनात्मककार्यक्रमझाले.