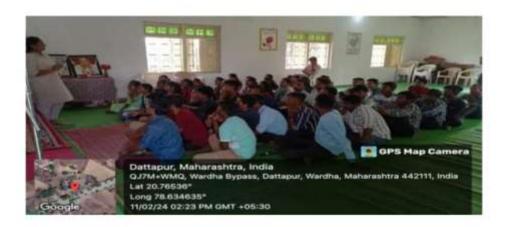

#### अहवाल

- दिनांक १०/०८/२०२३ रोजीमहाविद्यालयाच्याक्रीटांगणात 'मेरीमाटीमेरादेश' निमित्य शपथसमारोहकार्यक्रम घेण्यातआला.
- दिनांक १२/०८/२०२३ रोजीमहाविद्यालयातरेहरिबीनक्लबअतर्गत एन.एन.एस. च्याविद्यार्थ्यासाठीव्याट्यानकार्यक्रमाचेआयोजनकरण्यातआले.
- दिनांक १५/०८/२०२३ ला 'मेरीमाटीमेरादेश' या अंतर्गतमहाविद्यालयाच्यापरीसरात बृक्षारोपणकार्यक्रमकरण्यातआला.
- दिनांक २४/०९/२०२३ राष्ट्रीय रोबा योजनादिवसमहाविद्यालयातसाजराकरण्यातआला. प्रा. एकनाथमुरकुटेप्रमुख पाहुणेहोतेतरप्रभारीप्राचार्यटॉ. रवींद्रवेले यांच्या अध्यक्षतेखालीहाकार्यक्रमपारपाडला.
- दिनांक ०२/१०/२०२३ लागांभीजयंतीनिमित्य महाविद्यालयातराष्ट्रीय सेवा योजनांच्यारवयसेवकांनीश्रमदानकेले.
- दिनांक २८/१०/२०२३ रोजीमतदानजनजागृतीअभियाननिमित्य प्रमुख पाहुणेनायवतह्निसलदारशी.
   मसरामसाहेब यांच्या द्वारेनवमतदार नोंदणी करण्यातआली.
- दिनांक ३०/१०/२०२३ लाराष्ट्रीय एकतादिवस शपधसमारोहसंपन्नज्ञाला. डॉ. संजय थोटे यांनीराष्ट्रीय एकात्मतेचीविद्यार्थ्यांना शपथदिली.
- दिनाक ०१/१२/२०२३ लाजागितक एड्सदिनकार्यक्रम घेण्यातआला. यावेळी वर्धा शहरातरॅली मध्ये विद्यार्थ्यानीमोठ्या संख्येनेसहभाग घेतला.
- दिनांक ०७/०१/२०२४ लामहाविद्यालयातीलविद्यार्थ्यानीश्रमदानातूनमहाविद्यालय परिसरस्वच्छकेले.
- दिनांक १२/०१/२०२४ लामहाविद्यालयातीलविद्यार्थीआय टी आय टेकडीऑक्सीजनपार्क मभीलडॉ. राजेंद्र सिंह जलपुरूष यांच्या 'चला जाणू या नदीला' या कार्यक्रमालाविद्यार्थीउपस्थितहोते.
- दिनांक २५/०१/२०२४ लाराष्ट्रीय मतदानदिवसकार्यक्रम घेण्यातआला. प्रभारीप्राचार्यंडॉ. स्वींद्रवेले यांनीविद्यार्थ्यांनाराष्ट्रीय मतदानदिवसाची शपथ देण्यातआली.
- दिनांक ३१/०६/२०२४ लारस्तासुरक्षासप्ताहिनिमित्य महाविद्यालयाच्यामैदानावरउपप्रादेशिकपरिवहनविभाग, अग्निशामकविभाग व आरोग्य विभाग यांच्या द्वारेविद्यार्थ्यानाप्रात्यक्षिकाच्यामाध्यमातृनप्रत्यक्षामध्ये माहिती देण्यातआली.
- दिनांक ०८/०२/२०२४ ते १४/०२/२०२४ लामनोहरधामदल्लपूर येथेविशेषश्रमसंस्कारशिवीर (विकसीत युवक, विकसीत भारत) घेण्यातआले. यातश्री. गर्जेंद्रसुरकार, यामीनीताई, अँड. दुर्गाप्रसादमेहरे व पंकजवंजारी यांचेप्रवोधनात्मककार्यक्रमझाले.