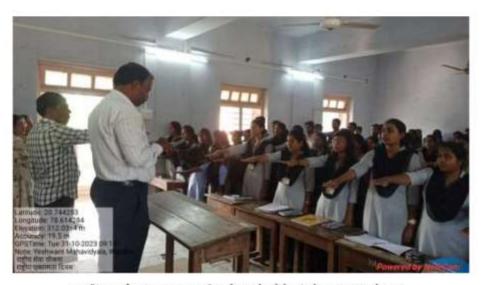

### Yeshwant Mahavidyalaya, Wardha

NAAC Reaccredited Grade 'B'

यशवंतमहाविद्यालय, वर्धा राष्ट्रीय सेवा योजना २०२३—२४ अहवाल

दिनांक १०/०८/२०२३ रोजीमहाविद्यालयाचाक्रीडांगणात 'मेरीमाटीमेरादेश' निमित्य शपथसमारोहकार्यक्रम घेण्यातआला. या कार्यक्रमातमहाविद्यालयाचेप्रभारीप्राचार्यडाॅ. रविंद्रबेले, राष्ट्रीय सेवा योजनेचेकार्यक्रमाधिकारीतसेचमहाविद्यालयातीलसर्वप्राध्यापक वृंद वराष्ट्रीय सेवा योजनेचेस्वंयसेवकउपस्थितहोते.

डॉ. एन.एच.खोडे'मेरीमाटीमेरादेश' निमित्य शपथदेतांनातसेचउपस्थितसर्वप्राध्यापक व राष्ट्रीय सेवा योजनेचेस्वंयसेवक शपथ घेताना.