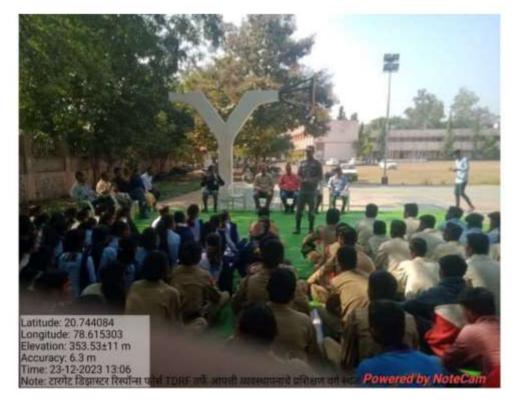

s of disaster management.     Participants are better prepared to respond effectively to emergencies, minimizing loss of life and property.                                                             |
| 9 | Photo with caption                             | Attached                                                                                                                                                                                                                                                                                                                                                                                                                                                                  |

Date: 23.12.2023

Signature of coordinator



# Yeshwant Mahavidyalaya, Wardha





# Yeshwant Mahavidyalaya, Wardha

|           | Yeshwant Mahavidyalaya, \\ Session 2023 - 202 |                      |
|-----------|-----------------------------------------------|----------------------|
| Nume of I | Department / Program : Nec                    |                      |
| Name of A | ctivity: Discuster Management To              | ימואיניסף לי מומונים |
| Sr. No.   | Name of Students                              | Signature            |
| 1         | rdf. shubham 3. Rock                          | September            |
| 2         | colf Bearian V Payam                          | 5100                 |
| 3 4       | cdt. Anish 5 Kydmate                          | Audport              |
| 4         | of Mayoric. More                              | Dyos.                |