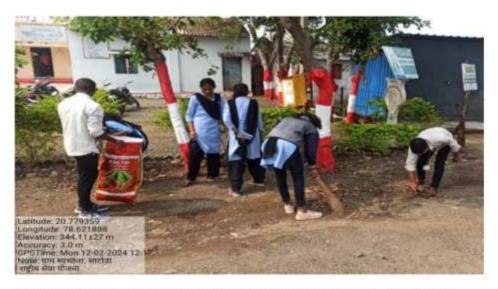

#### अहवाल

- दिनांक १०/०८/२०२३ रोजीमहाविद्यालयाच्याक्रीटांगणात 'मेरीमाटीमेरादेश' निमित्य शपथसमारोहकार्यक्रम घेण्यातआला.
- दिनांक १२/०८/२०२३ रोजीमहाविद्यालयातरेहरिबीनक्लबअतर्गत एन.एन.एस. च्याविद्यार्थ्यासाठीव्याट्यानकार्यक्रमाचेआयोजनकरण्यातआले.
- दिनांक १५/०८/२०२३ ला 'मेरीमाटीमेरादेश' या अंतर्गतमहाविद्यालयाच्यापरीसरात बृक्षारोपणकार्यक्रमकरण्यातआला.
- दिनांक २४/०९/२०२३ राष्ट्रीय रोबा योजनादिवसमहाविद्यालयातसाजराकरण्यातआला. प्रा. एकनाथमुरकुटेप्रमुख पाहुणेहोतेतरप्रभारीप्राचार्यटॉ. रवींद्रवेले यांच्या अध्यक्षतेखालीहाकार्यक्रमपारपाडला.
- दिनांक ०२/१०/२०२३ लागांभीजयंतीनिमित्य महाविद्यालयातराष्ट्रीय सेवा योजनांच्यारवयसेवकांनीश्रमदानकेले.
- दिनांक २८/१०/२०२३ रोजीमतदानजनजागृतीअभियाननिमित्य प्रमुख पाहुणेनायवतह्निसलदारशी.
   मसरामसाहेब यांच्या द्वारेनवमतदार नोंदणी करण्यातआली.
- दिनांक ३०/१०/२०२३ लाराष्ट्रीय एकतादिवस शपधसमारोहसंपन्नज्ञाला. डॉ. संजय थोटे यांनीराष्ट्रीय एकात्मतेचीविद्यार्थ्यांना शपथदिली.
- दिनाक ०१/१२/२०२३ लाजागितक एड्सदिनकार्यक्रम घेण्यातआला. यावेळी वर्धा शहरातरॅली मध्ये विद्यार्थ्यानीमोठ्या संख्येनेसहभाग घेतला.
- दिनांक ०७/०१/२०२४ लामहाविद्यालयातीलविद्यार्थ्यानीश्रमदानातूनमहाविद्यालय परिसरस्वच्छकेले.
- दिनांक १२/०१/२०२४ लामहाविद्यालयातीलविद्यार्थीआय टी आय टेकडीऑक्सीजनपार्क मभीलडॉ. राजेंद्र सिंह जलपुरूष यांच्या 'चला जाणू या नदीला' या कार्यक्रमालाविद्यार्थीउपस्थितहोते.
- दिनांक २५/०१/२०२४ लाराष्ट्रीय मतदानदिवसकार्यक्रम घेण्यातआला. प्रभारीप्राचार्यंडॉ. स्वींद्रवेले यांनीविद्यार्थ्यांनाराष्ट्रीय मतदानदिवसाची शपथ देण्यातआली.
- दिनांक ३१/०६/२०२४ लारस्तासुरक्षासप्ताहिनिमित्य महाविद्यालयाच्यामैदानावरउपप्रादेशिकपरिवहनविभाग, अग्निशामकविभाग व आरोग्य विभाग यांच्या द्वारेविद्यार्थ्यानाप्रात्यक्षिकाच्यामाध्यमातृनप्रत्यक्षामध्ये माहिती देण्यातआली.
- दिनांक ०८/०२/२०२४ ते १४/०२/२०२४ लामनोहरधामदल्लपूर येथेविशेषश्रमसंस्कारशिवीर (विकसीत युवक, विकसीत भारत) घेण्यातआले. यातश्री. गर्जेंद्रसुरकार, यामीनीताई, अँड. दुर्गाप्रसादमेहरे व पंकजवंजारी यांचेप्रवोधनात्मककार्यक्रमझाले.