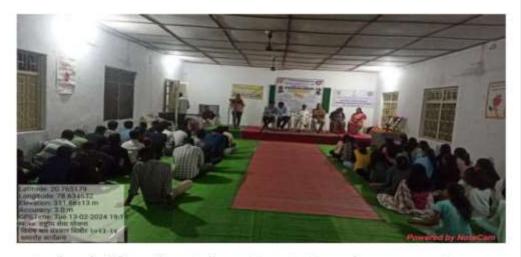

### Yeshwant Mahavidyalaya, Wardha

NAAC Reaccredited Grade 'B'

यशवंतमहाविद्यालय, वर्धा राष्ट्रीय सेवा योजना २०२३—२४ अहवाल

दिनांक १०/०८/२०२३ रोजीमहाविद्यालयाचाक्रीडांगणात 'मेरीमाटीमेरादेश' निमित्य शपथसमारोहकार्यक्रम घेण्यातआला. या कार्यक्रमातमहाविद्यालयाचेप्रभारीप्राचार्यडाॅ. रविंद्रबेले, राष्ट्रीय सेवा योजनेचेकार्यक्रमाधिकारीतसेचमहाविद्यालयातीलसर्वप्राध्यापक वृंद वराष्ट्रीय सेवा योजनेचेस्वंयसेवकउपस्थितहोते.

डॉ. एन.एच.खोडे'मेरीमाटीमेरादेश' निमित्य शपथदेतांनातसेचउपस्थितसर्वप्राध्यापक व राष्ट्रीय सेवा योजनेचेस्वंयसेवक शपथ घेताना.