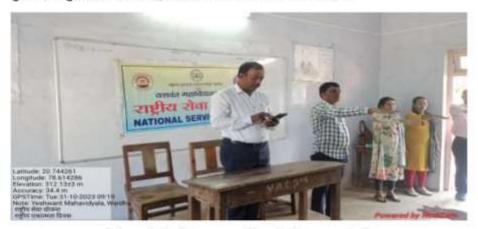

### Yeshwant Mahavidyalaya, Wardha

NAAC Reaccredited Grade 'B'

यशवंतमहाविद्यालय, वर्धा राष्ट्रीय सेवा योजना २०२३—२४ अहवाल

दिनांक १०/०८/२०२३ रोजीमहाविद्यालयाचाक्रीडांगणात 'मेरीमाटीमेरादेश' निमित्य शपथसमारोहकार्यक्रम घेण्यातआला. या कार्यक्रमातमहाविद्यालयाचेप्रभारीप्राचार्यडाॅ. रविंद्रबेले, राष्ट्रीय सेवा योजनेचेकार्यक्रमाधिकारीतसेचमहाविद्यालयातीलसर्वप्राध्यापक वृंद वराष्ट्रीय सेवा योजनेचेस्वंयसेवकउपस्थितहोते.

डॉ. एन.एच.खोडे'मेरीमाटीमेरादेश' निमित्य शपथदेतांनातसेचउपस्थितसर्वप्राध्यापक व राष्ट्रीय सेवा योजनेचेस्वंयसेवक शपथ घेताना.