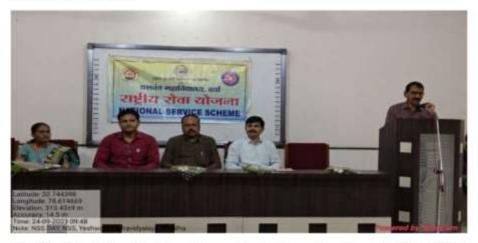

#### अहवाल

- दिनांक १०/०८/२०२३ रोजीमहाविद्यालयाच्याक्रीटांगणात 'मेरीमाटीमेरादेश' निमित्य शपथसमारोहकार्यक्रम घेण्यातआला.
- दिनांक १२/०८/२०२३ रोजीमहाविद्यालयातरेहरिबीनक्लबअतर्गत एन.एन.एस. च्याविद्यार्थ्यासाठीव्याट्यानकार्यक्रमाचेआयोजनकरण्यातआले.
- दिनांक १५/०८/२०२३ ला 'मेरीमाटीमेरादेश' या अंतर्गतमहाविद्यालयाच्यापरीसरात बृक्षारोपणकार्यक्रमकरण्यातआला.
- दिनांक २४/०९/२०२३ राष्ट्रीय रोबा योजनादिवसमहाविद्यालयातसाजराकरण्यातआला. प्रा. एकनाथमुरकुटेप्रमुख पाहुणेहोतेतरप्रभारीप्राचार्यटॉ. रवींद्रवेले यांच्या अध्यक्षतेखालीहाकार्यक्रमपारपाडला.
- दिनांक ०२/१०/२०२३ लागांभीजयंतीनिमित्य महाविद्यालयातराष्ट्रीय सेवा योजनांच्यारवयसेवकांनीश्रमदानकेले.
- दिनांक २८/१०/२०२३ रोजीमतदानजनजागृतीअभियाननिमित्य प्रमुख पाहुणेनायवतह्निसलदारशी.
   मसरामसाहेब यांच्या द्वारेनवमतदार नोंदणी करण्यातआली.
- दिनांक ३०/१०/२०२३ लाराष्ट्रीय एकतादिवस शपधसमारोहसंपन्नज्ञाला. डॉ. संजय थोटे यांनीराष्ट्रीय एकात्मतेचीविद्यार्थ्यांना शपथदिली.
- दिनाक ०१/१२/२०२३ लाजागितक एड्सदिनकार्यक्रम घेण्यातआला. यावेळी वर्धा शहरातरॅली मध्ये विद्यार्थ्यानीमोठ्या संख्येनेसहभाग घेतला.
- दिनांक ०७/०१/२०२४ लामहाविद्यालयातीलविद्यार्थ्यानीश्रमदानातूनमहाविद्यालय परिसरस्वच्छकेले.
- दिनांक १२/०१/२०२४ लामहाविद्यालयातीलविद्यार्थीआय टी आय टेकडीऑक्सीजनपार्क मभीलडॉ. राजेंद्र सिंह जलपुरूष यांच्या 'चला जाणू या नदीला' या कार्यक्रमालाविद्यार्थीउपस्थितहोते.
- दिनांक २५/०१/२०२४ लाराष्ट्रीय मतदानदिवसकार्यक्रम घेण्यातआला. प्रभारीप्राचार्यंडॉ. स्वींद्रवेले यांनीविद्यार्थ्यांनाराष्ट्रीय मतदानदिवसाची शपथ देण्यातआली.
- दिनांक ३१/०६/२०२४ लारस्तासुरक्षासप्ताहिनिमित्य महाविद्यालयाच्यामैदानावरउपप्रादेशिकपरिवहनविभाग, अग्निशामकविभाग व आरोग्य विभाग यांच्या द्वारेविद्यार्थ्यानाप्रात्यक्षिकाच्यामाध्यमातृनप्रत्यक्षामध्ये माहिती देण्यातआली.
- दिनांक ०८/०२/२०२४ ते १४/०२/२०२४ लामनोहरधामदल्लपूर येथेविशेषश्रमसंस्कारशिवीर (विकसीत युवक, विकसीत भारत) घेण्यातआले. यातश्री. गर्जेंद्रसुरकार, यामीनीताई, अँड. दुर्गाप्रसादमेहरे व पंकजवंजारी यांचेप्रवोधनात्मककार्यक्रमझाले.