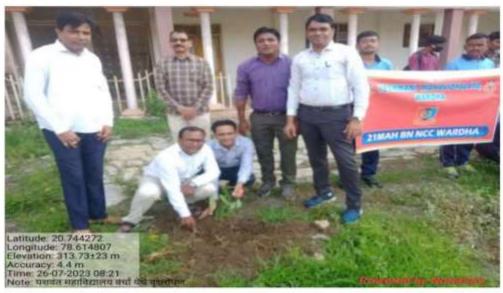

| Name of the Department            | National Service Scheme                                    |
|-----------------------------------|------------------------------------------------------------|
| Title of the activity             | Tree Plantation                                            |
| Date of activity organized        | 15.08.2023                                                 |
| Name of the co-ordinator activity | Prof. S.B. Raibole<br>Prof. P.V. Kale<br>Dr. ArchanaDupare |
| Place of the activity             | YMV Campus Ground                                          |
| Name of the guest / Chairperson   | Dr. R.M. Bele                                              |
| Objective of the Activity         | Plantation of Tree in the college campus.                  |
| Outcome of the activity           | A Trees were plant in the college.                         |
| Photo                             | Attached                                                   |
| No. of participation Students     | 27                                                         |
|                                   |                                                            |

### Yeshwant Mahavidyalaya, Wardha

NAAC Reaccredited Grade 'B'

यशवंतमहाविद्यालय, वर्धा राष्ट्रीय सेवा योजना २०२३—२४ अहवाल

दिनांक १५/०८/२०२३ रोजीमहाविद्यालयाचाक्रीडांगणात 'मेरीमाटीमेरादेश' या अंतर्गतमहाविद्यालयाच्यापरीसरात वृक्षारोपणकार्यक्रमकरण्यातआला. या कार्यक्रमातप्रभारीप्राचार्यडॉ. रविंद्रबेले, राष्ट्रीय सेवा योजनेचेकार्यक्रमाधिकारीतसेचमहाविद्यालयातीलसर्वप्राध्यापक वृंद वराष्ट्रीय सेवा योजनेचेस्वंयसेवकउपस्थितहोते.

मेरीमाटीमेरादेश' या अंतर्गतमहाविद्यालयाच्यापरीसरात वृक्षारोपणकरतांना.

मेरीमाटीमेरादेश' या अंतर्गतमहाविद्यालयाच्यापरीसरात वृक्षारोपणकरतांना.