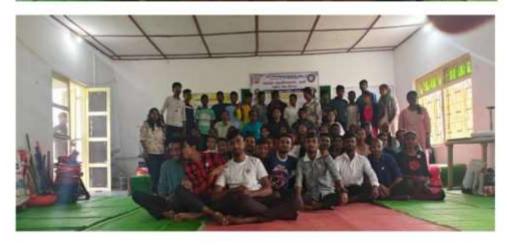

#### अहवाल

- दिनांक १०/०८/२०२३ रोजीमहाविद्यालयाच्याक्रीटांगणात 'मेरीमाटीमेरादेश' निमित्य शपथसमारोहकार्यक्रम घेण्यातआला.
- दिनांक १२/०८/२०२३ रोजीमहाविद्यालयातरेहरिबीनक्लबअतर्गत एन.एन.एस. च्याविद्यार्थ्यासाठीव्याट्यानकार्यक्रमाचेआयोजनकरण्यातआले.
- दिनांक १५/०८/२०२३ ला 'मेरीमाटीमेरादेश' या अंतर्गतमहाविद्यालयाच्यापरीसरात बृक्षारोपणकार्यक्रमकरण्यातआला.
- दिनांक २४/०९/२०२३ राष्ट्रीय रोबा योजनादिवसमहाविद्यालयातसाजराकरण्यातआला. प्रा. एकनाथमुरकुटेप्रमुख पाहुणेहोतेतरप्रभारीप्राचार्यटॉ. रवींद्रवेले यांच्या अध्यक्षतेखालीहाकार्यक्रमपारपाडला.
- दिनांक ०२/१०/२०२३ लागांभीजयंतीनिमित्य महाविद्यालयातराष्ट्रीय सेवा योजनांच्यारवयसेवकांनीश्रमदानकेले.
- दिनांक २८/१०/२०२३ रोजीमतदानजनजागृतीअभियाननिमित्य प्रमुख पाहुणेनायवतह्निसलदारशी.
   मसरामसाहेब यांच्या द्वारेनवमतदार नोंदणी करण्यातआली.
- दिनांक ३०/१०/२०२३ लाराष्ट्रीय एकतादिवस शपधसमारोहसंपन्नज्ञाला. डॉ. संजय थोटे यांनीराष्ट्रीय एकात्मतेचीविद्यार्थ्यांना शपथदिली.
- दिनाक ०१/१२/२०२३ लाजागितक एड्सदिनकार्यक्रम घेण्यातआला. यावेळी वर्धा शहरातरॅली मध्ये विद्यार्थ्यानीमोठ्या संख्येनेसहभाग घेतला.
- दिनांक ०७/०१/२०२४ लामहाविद्यालयातीलविद्यार्थ्यानीश्रमदानातूनमहाविद्यालय परिसरस्वच्छकेले.
- दिनांक १२/०१/२०२४ लामहाविद्यालयातीलविद्यार्थीआय टी आय टेकडीऑक्सीजनपार्क मभीलडॉ. राजेंद्र सिंह जलपुरूष यांच्या 'चला जाणू या नदीला' या कार्यक्रमालाविद्यार्थीउपस्थितहोते.
- दिनांक २५/०१/२०२४ लाराष्ट्रीय मतदानदिवसकार्यक्रम घेण्यातआला. प्रभारीप्राचार्यंडॉ. स्वींद्रवेले यांनीविद्यार्थ्यांनाराष्ट्रीय मतदानदिवसाची शपथ देण्यातआली.
- दिनांक ३१/०६/२०२४ लारस्तासुरक्षासप्ताहिनिमित्य महाविद्यालयाच्यामैदानावरउपप्रादेशिकपरिवहनविभाग, अग्निशामकविभाग व आरोग्य विभाग यांच्या द्वारेविद्यार्थ्यानाप्रात्यक्षिकाच्यामाध्यमातृनप्रत्यक्षामध्ये माहिती देण्यातआली.
- दिनांक ०८/०२/२०२४ ते १४/०२/२०२४ लामनोहरधामदल्लपूर येथेविशेषश्रमसंस्कारशिवीर (विकसीत युवक, विकसीत भारत) घेण्यातआले. यातश्री. गर्जेंद्रसुरकार, यामीनीताई, अँड. दुर्गाप्रसादमेहरे व पंकजवंजारी यांचेप्रवोधनात्मककार्यक्रमझाले.

वरीलसर्वकार्यक्रमातराष्ट्रीय सेवा योजनेचेकार्यक्रमाधिकारीप्रा. संदीपकुमाररायबोले, डॉ. अर्चनादुपारे, प्रा. प्रफुल्लकाळेआणिराष्ट्रीय सेवा योजनेच्याविद्यार्थ्यानीसहभाग घेतला.

> प्रा.संदीपरायबोले समन्वयक, एन.एस.एस. यशवंतमहाविद्यायलय, वर्षा