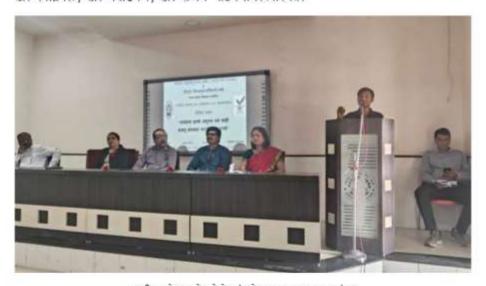

### Yeshwant Mahavidyalaya, Wardha

NAAC Reaccredited Grade 'B'

यशवंतमहाविद्यालय, वर्धा राष्ट्रीय सेवा योजना २०२३—२४ अहवाल

दिनांक १०/०८/२०२३ रोजीमहाविद्यालयाचाक्रीडांगणात 'मेरीमाटीमेरादेश' निमित्य शपथसमारोहकार्यक्रम घेण्यातआला. या कार्यक्रमातमहाविद्यालयाचेप्रभारीप्राचार्यडाॅ. रविंद्रबेले, राष्ट्रीय सेवा योजनेचेकार्यक्रमाधिकारीतसेचमहाविद्यालयातीलसर्वप्राध्यापक वृंद वराष्ट्रीय सेवा योजनेचेस्वंयसेवकउपस्थितहोते.

डॉ. एन.एच.खोडे'मेरीमाटीमेरादेश' निमित्य शपथदेतांनातसेचउपस्थितसर्वप्राध्यापक व राष्ट्रीय सेवा योजनेचेस्वंयसेवक शपथ घेताना.