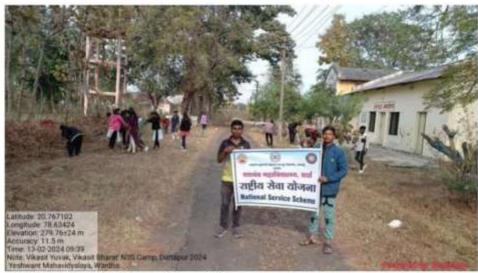

#### अहवाल

- दिनांक १०/०८/२०२३ रोजीमहाविद्यालयाच्याक्रीटांगणात 'मेरीमाटीमेरादेश' निमित्य शपथसमारोहकार्यक्रम घेण्यातआला.
- दिनांक १२/०८/२०२३ रोजीमहाविद्यालयातरेहरिबीनक्लबअतर्गत एन.एन.एस. च्याविद्यार्थ्यासाठीव्याट्यानकार्यक्रमाचेआयोजनकरण्यातआले.
- दिनांक १५/०८/२०२३ ला 'मेरीमाटीमेरादेश' या अंतर्गतमहाविद्यालयाच्यापरीसरात बृक्षारोपणकार्यक्रमकरण्यातआला.
- दिनांक २४/०९/२०२३ राष्ट्रीय रोबा योजनादिवसमहाविद्यालयातसाजराकरण्यातआला. प्रा. एकनाथमुरकुटेप्रमुख पाहुणेहोतेतरप्रभारीप्राचार्यटॉ. रवींद्रवेले यांच्या अध्यक्षतेखालीहाकार्यक्रमपारपाडला.
- दिनांक ०२/१०/२०२३ लागांभीजयंतीनिमित्य महाविद्यालयातराष्ट्रीय सेवा योजनांच्यारवयसेवकांनीश्रमदानकेले.
- दिनांक २८/१०/२०२३ रोजीमतदानजनजागृतीअभियाननिमित्य प्रमुख पाहुणेनायवतह्निसलदारशी.
   मसरामसाहेब यांच्या द्वारेनवमतदार नोंदणी करण्यातआली.
- दिनांक ३०/१०/२०२३ लाराष्ट्रीय एकतादिवस शपधसमारोहसंपन्नज्ञाला. डॉ. संजय थोटे यांनीराष्ट्रीय एकात्मतेचीविद्यार्थ्यांना शपथदिली.
- दिनाक ०१/१२/२०२३ लाजागितक एड्सदिनकार्यक्रम घेण्यातआला. यावेळी वर्धा शहरातरॅली मध्ये विद्यार्थ्यानीमोठ्या संख्येनेसहभाग घेतला.
- दिनांक ०७/०१/२०२४ लामहाविद्यालयातीलविद्यार्थ्यानीश्रमदानातूनमहाविद्यालय परिसरस्वच्छकेले.
- दिनांक १२/०१/२०२४ लामहाविद्यालयातीलविद्यार्थीआय टी आय टेकडीऑक्सीजनपार्क मभीलडॉ. राजेंद्र सिंह जलपुरूष यांच्या 'चला जाणू या नदीला' या कार्यक्रमालाविद्यार्थीउपस्थितहोते.
- दिनांक २५/०१/२०२४ लाराष्ट्रीय मतदानदिवसकार्यक्रम घेण्यातआला. प्रभारीप्राचार्यंडॉ. स्वींद्रवेले यांनीविद्यार्थ्यांनाराष्ट्रीय मतदानदिवसाची शपथ देण्यातआली.
- दिनांक ३१/०६/२०२४ लारस्तासुरक्षासप्ताहिनिमित्य महाविद्यालयाच्यामैदानावरउपप्रादेशिकपरिवहनविभाग, अग्निशामकविभाग व आरोग्य विभाग यांच्या द्वारेविद्यार्थ्यानाप्रात्यक्षिकाच्यामाध्यमातृनप्रत्यक्षामध्ये माहिती देण्यातआली.
- दिनांक ०८/०२/२०२४ ते १४/०२/२०२४ लामनोहरधामदल्लपूर येथेविशेषश्रमसंस्कारशिवीर (विकसीत युवक, विकसीत भारत) घेण्यातआले. यातश्री. गर्जेंद्रसुरकार, यामीनीताई, अँड. दुर्गाप्रसादमेहरे व पंकजवंजारी यांचेप्रवोधनात्मककार्यक्रमझाले.