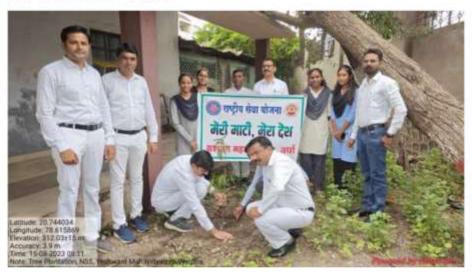

| Name of the Department            | National Service Scheme                                    |
|-----------------------------------|------------------------------------------------------------|
| Title of the activity             | Tree Plantation                                            |
| Date of activity organized        | 15.08.2023                                                 |
| Name of the co-ordinator activity | Prof. S.B. Raibole<br>Prof. P.V. Kale<br>Dr. ArchanaDupare |
| Place of the activity             | YMV Campus Ground                                          |
| Name of the guest / Chairperson   | Dr. R.M. Bele                                              |
| Objective of the Activity         | Plantation of Tree in the college campus.                  |
| Outcome of the activity           | A Trees were plant in the college.                         |
| Photo                             | Attached                                                   |
| No. of participation Students     | 27                                                         |
|                                   |                                                            |

### Yeshwant Mahavidyalaya, Wardha

NAAC Reaccredited Grade 'B'

यशवंतमहाविद्यालय, वर्धा राष्ट्रीय सेवा योजना २०२३—२४ अहवाल

दिनांक १५/०८/२०२३ रोजीमहाविद्यालयाचाक्रीडांगणात 'मेरीमाटीमेरादेश' या अंतर्गतमहाविद्यालयाच्यापरीसरात वृक्षारोपणकार्यक्रमकरण्यातआला. या कार्यक्रमातप्रभारीप्राचार्यडॉ. रविंद्रबेले, राष्ट्रीय सेवा योजनेचेकार्यक्रमाधिकारीतसेचमहाविद्यालयातीलसर्वप्राध्यापक वृंद वराष्ट्रीय सेवा योजनेचेस्वंयसेवकउपस्थितहोते.

मेरीमाटीमेरादेश' या अंतर्गतमहाविद्यालयाच्यापरीसरात वृक्षारोपणकरतांना.

मेरीमाटीमेरादेश' या अंतर्गतमहाविद्यालयाच्यापरीसरात वृक्षारोपणकरतांना.