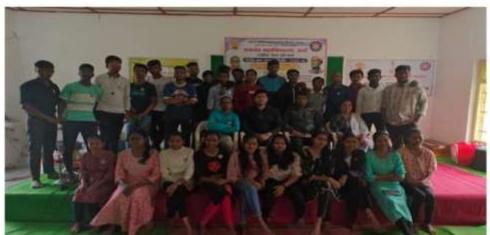

#### अहवाल

- दिनांक १०/०८/२०२३ रोजीमहाविद्यालयाच्याक्रीटांगणात 'मेरीमाटीमेरादेश' निमित्य शपथसमारोहकार्यक्रम घेण्यातआला.
- दिनांक १२/०८/२०२३ रोजीमहाविद्यालयातरेहरिबीनक्लबअतर्गत एन.एन.एस. च्याविद्यार्थ्यासाठीव्याट्यानकार्यक्रमाचेआयोजनकरण्यातआले.
- दिनांक १५/०८/२०२३ ला 'मेरीमाटीमेरादेश' या अंतर्गतमहाविद्यालयाच्यापरीसरात बृक्षारोपणकार्यक्रमकरण्यातआला.
- दिनांक २४/०९/२०२३ राष्ट्रीय रोबा योजनादिवसमहाविद्यालयातसाजराकरण्यातआला. प्रा. एकनाथमुरकुटेप्रमुख पाहुणेहोतेतरप्रभारीप्राचार्यटॉ. रवींद्रवेले यांच्या अध्यक्षतेखालीहाकार्यक्रमपारपाडला.
- दिनांक ०२/१०/२०२३ लागांभीजयंतीनिमित्य महाविद्यालयातराष्ट्रीय सेवा योजनांच्यारवयसेवकांनीश्रमदानकेले.
- दिनांक २८/१०/२०२३ रोजीमतदानजनजागृतीअभियाननिमित्य प्रमुख पाहुणेनायवतह्निसलदारशी.
   मसरामसाहेब यांच्या द्वारेनवमतदार नोंदणी करण्यातआली.
- दिनांक ३०/१०/२०२३ लाराष्ट्रीय एकतादिवस शपधसमारोहसंपन्नज्ञाला. डॉ. संजय थोटे यांनीराष्ट्रीय एकात्मतेचीविद्यार्थ्यांना शपथदिली.
- दिनाक ०१/१२/२०२३ लाजागितक एड्सदिनकार्यक्रम घेण्यातआला. यावेळी वर्धा शहरातरॅली मध्ये विद्यार्थ्यानीमोठ्या संख्येनेसहभाग घेतला.
- दिनांक ०७/०१/२०२४ लामहाविद्यालयातीलविद्यार्थ्यानीश्रमदानातूनमहाविद्यालय परिसरस्वच्छकेले.
- दिनांक १२/०१/२०२४ लामहाविद्यालयातीलविद्यार्थीआय टी आय टेकडीऑक्सीजनपार्क मभीलडॉ. राजेंद्र सिंह जलपुरूष यांच्या 'चला जाणू या नदीला' या कार्यक्रमालाविद्यार्थीउपस्थितहोते.
- दिनांक २५/०१/२०२४ लाराष्ट्रीय मतदानदिवसकार्यक्रम घेण्यातआला. प्रभारीप्राचार्यंडॉ. स्वींद्रवेले यांनीविद्यार्थ्यांनाराष्ट्रीय मतदानदिवसाची शपथ देण्यातआली.
- दिनांक ३१/०६/२०२४ लारस्तासुरक्षासप्ताहिनिमित्य महाविद्यालयाच्यामैदानावरउपप्रादेशिकपरिवहनविभाग, अग्निशामकविभाग व आरोग्य विभाग यांच्या द्वारेविद्यार्थ्यानाप्रात्यक्षिकाच्यामाध्यमातृनप्रत्यक्षामध्ये माहिती देण्यातआली.
- दिनांक ०८/०२/२०२४ ते १४/०२/२०२४ लामनोहरधामदल्लपूर येथेविशेषश्रमसंस्कारशिवीर (विकसीत युवक, विकसीत भारत) घेण्यातआले. यातश्री. गर्जेंद्रसुरकार, यामीनीताई, अँड. दुर्गाप्रसादमेहरे व पंकजवंजारी यांचेप्रवोधनात्मककार्यक्रमझाले.

वरीलसर्वकार्यक्रमातराष्ट्रीय सेवा योजनेचेकार्यक्रमाधिकारीप्रा. संदीपकुमाररायबोले, डॉ. अर्चनादुपारे, प्रा. प्रफुल्लकाळेआणिराष्ट्रीय सेवा योजनेच्याविद्यार्थ्यानीसहभाग घेतला.

> प्रा.संदीपरायबोले समन्वयक, एन.एस.एस. यशवंतमहाविद्यायलय, वर्षा