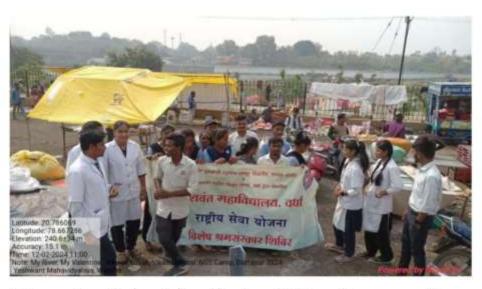

#### अहवाल

- दिनांक १०/०८/२०२३ रोजीमहाविद्यालयाच्याक्रीटांगणात 'मेरीमाटीमेरादेश' निमित्य शपथसमारोहकार्यक्रम घेण्यातआला.
- दिनांक १२/०८/२०२३ रोजीमहाविद्यालयातरेहरिबीनक्लबअतर्गत एन.एन.एस. च्याविद्यार्थ्यासाठीव्याट्यानकार्यक्रमाचेआयोजनकरण्यातआले.
- दिनांक १५/०८/२०२३ ला 'मेरीमाटीमेरादेश' या अंतर्गतमहाविद्यालयाच्यापरीसरात बृक्षारोपणकार्यक्रमकरण्यातआला.
- दिनांक २४/०९/२०२३ राष्ट्रीय रोबा योजनादिवसमहाविद्यालयातसाजराकरण्यातआला. प्रा. एकनाथमुरकुटेप्रमुख पाहुणेहोतेतरप्रभारीप्राचार्यटॉ. रवींद्रवेले यांच्या अध्यक्षतेखालीहाकार्यक्रमपारपाडला.
- दिनांक ०२/१०/२०२३ लागांभीजयंतीनिमित्य महाविद्यालयातराष्ट्रीय सेवा योजनांच्यारवयसेवकांनीश्रमदानकेले.
- दिनांक २८/१०/२०२३ रोजीमतदानजनजागृतीअभियाननिमित्य प्रमुख पाहुणेनायवतह्निसलदारशी.
   मसरामसाहेब यांच्या द्वारेनवमतदार नोंदणी करण्यातआली.
- दिनांक ३०/१०/२०२३ लाराष्ट्रीय एकतादिवस शपधसमारोहसंपन्नज्ञाला. डॉ. संजय थोटे यांनीराष्ट्रीय एकात्मतेचीविद्यार्थ्यांना शपथदिली.
- दिनाक ०१/१२/२०२३ लाजागितक एड्सदिनकार्यक्रम घेण्यातआला. यावेळी वर्धा शहरातरॅली मध्ये विद्यार्थ्यानीमोठ्या संख्येनेसहभाग घेतला.
- दिनांक ०७/०१/२०२४ लामहाविद्यालयातीलविद्यार्थ्यानीश्रमदानातूनमहाविद्यालय परिसरस्वच्छकेले.
- दिनांक १२/०१/२०२४ लामहाविद्यालयातीलविद्यार्थीआय टी आय टेकडीऑक्सीजनपार्क मभीलडॉ. राजेंद्र सिंह जलपुरूष यांच्या 'चला जाणू या नदीला' या कार्यक्रमालाविद्यार्थीउपस्थितहोते.
- दिनांक २५/०१/२०२४ लाराष्ट्रीय मतदानदिवसकार्यक्रम घेण्यातआला. प्रभारीप्राचार्यंडॉ. स्वींद्रवेले यांनीविद्यार्थ्यांनाराष्ट्रीय मतदानदिवसाची शपथ देण्यातआली.
- दिनांक ३१/०६/२०२४ लारस्तासुरक्षासप्ताहिनिमित्य महाविद्यालयाच्यामैदानावरउपप्रादेशिकपरिवहनविभाग, अग्निशामकविभाग व आरोग्य विभाग यांच्या द्वारेविद्यार्थ्यानाप्रात्यक्षिकाच्यामाध्यमातृनप्रत्यक्षामध्ये माहिती देण्यातआली.
- दिनांक ०८/०२/२०२४ ते १४/०२/२०२४ लामनोहरधामदल्लपूर येथेविशेषश्रमसंस्कारशिवीर (विकसीत युवक, विकसीत भारत) घेण्यातआले. यातश्री. गर्जेंद्रसुरकार, यामीनीताई, अँड. दुर्गाप्रसादमेहरे व पंकजवंजारी यांचेप्रवोधनात्मककार्यक्रमझाले.