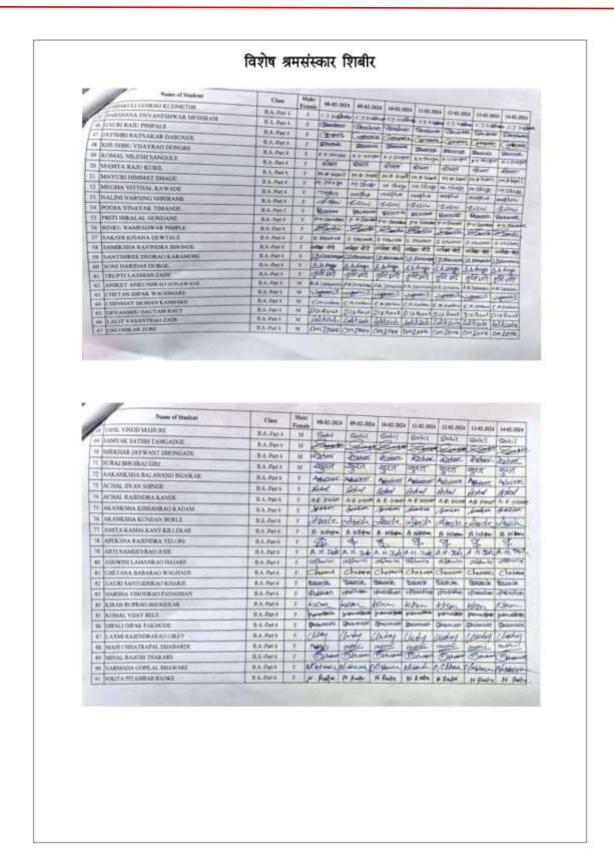

### यशवंतमहाविद्यालय, वर्धा राष्ट्रीय सेवा योजना २०२३—२४

#### अहवाल

- दिनांक १०/०८/२०२३ रोजीमहाविद्यालयाच्याक्रीटांगणात 'मेरीमाटीमेरादेश' निमित्य शपथसमारोहकार्यक्रम घेण्यातआला.
- दिनांक १२/०८/२०२३ रोजीमहाविद्यालयातरेहरिबीनक्लबअतर्गत एन.एन.एस. च्याविद्यार्थ्यासाठीव्याट्यानकार्यक्रमाचेआयोजनकरण्यातआले.
- दिनांक १५/०८/२०२३ ला 'मेरीमाटीमेरादेश' या अंतर्गतमहाविद्यालयाच्यापरीसरात बृक्षारोपणकार्यक्रमकरण्यातआला.
- दिनांक २४/०९/२०२३ राष्ट्रीय रोबा योजनादिवसमहाविद्यालयातसाजराकरण्यातआला. प्रा. एकनाथमुरकुटेप्रमुख पाहुणेहोतेतरप्रभारीप्राचार्यटॉ. रवींद्रवेले यांच्या अध्यक्षतेखालीहाकार्यक्रमपारपाडला.
- दिनांक ०२/१०/२०२३ लागांभीजयंतीनिमित्य महाविद्यालयातराष्ट्रीय सेवा योजनांच्यारवयसेवकांनीश्रमदानकेले.
- दिनांक २८/१०/२०२३ रोजीमतदानजनजागृतीअभियाननिमित्य प्रमुख पाहुणेनायवतह्निसलदारशी.
   मसरामसाहेब यांच्या द्वारेनवमतदार नोंदणी करण्यातआली.
- दिनांक ३०/१०/२०२३ लाराष्ट्रीय एकतादिवस शपधसमारोहसंपन्नज्ञाला. डॉ. संजय थोटे यांनीराष्ट्रीय एकात्मतेचीविद्यार्थ्यांना शपथदिली.
- दिनाक ०१/१२/२०२३ लाजागितक एड्सदिनकार्यक्रम घेण्यातआला. यावेळी वर्धा शहरातरॅली मध्ये विद्यार्थ्यानीमोठ्या संख्येनेसहभाग घेतला.
- दिनांक ०७/०१/२०२४ लामहाविद्यालयातीलविद्यार्थ्यानीश्रमदानातूनमहाविद्यालय परिसरस्वच्छकेले.
- दिनांक १२/०१/२०२४ लामहाविद्यालयातीलविद्यार्थीआय टी आय टेकडीऑक्सीजनपार्क मभीलडॉ. राजेंद्र सिंह जलपुरूष यांच्या 'चला जाणू या नदीला' या कार्यक्रमालाविद्यार्थीउपस्थितहोते.
- दिनांक २५/०१/२०२४ लाराष्ट्रीय मतदानदिवसकार्यक्रम घेण्यातआला. प्रभारीप्राचार्यंडॉ. स्वींद्रवेले यांनीविद्यार्थ्यांनाराष्ट्रीय मतदानदिवसाची शपथ देण्यातआली.
- दिनांक ३१/०६/२०२४ लारस्तासुरक्षासप्ताहिनिमित्य महाविद्यालयाच्यामैदानावरउपप्रादेशिकपरिवहनविभाग, अग्निशामकविभाग व आरोग्य विभाग यांच्या द्वारेविद्यार्थ्यानाप्रात्यक्षिकाच्यामाध्यमातृनप्रत्यक्षामध्ये माहिती देण्यातआली.
- दिनांक ०८/०२/२०२४ ते १४/०२/२०२४ लामनोहरधामदल्लपूर येथेविशेषश्रमसंस्कारशिवीर (विकसीत युवक, विकसीत भारत) घेण्यातआले. यातश्री. गर्जेंद्रसुरकार, यामीनीताई, अँड. दुर्गाप्रसादमेहरे व पंकजवंजारी यांचेप्रवोधनात्मककार्यक्रमझाले.