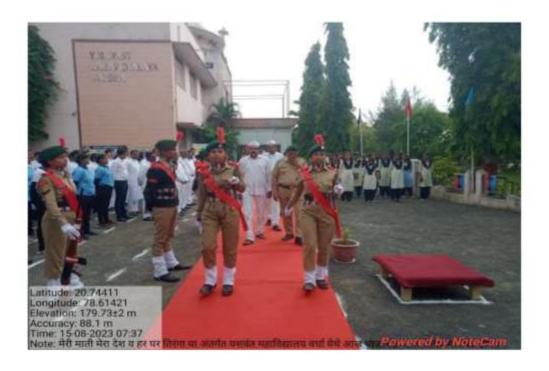

| Name of the Department            | National Service Scheme                                                                        |
|-----------------------------------|------------------------------------------------------------------------------------------------|
| Title of the activity             | Meri Mathi Mera Desh                                                                           |
| Date of activity organized        | 10.08.2023                                                                                     |
| Name of the co-ordinator activity | Prof. S.B. Raibole<br>Prof. P.V. Kale<br>Dr. ArchanaDupare                                     |
| Place of the activity             | Campus Ground                                                                                  |
| Name of the guest / Chairperson   | Dr. R.M. Bele                                                                                  |
| Objective of the Activity         | Swearing on the occasion of MMMD.     To explain the important MMMD.                           |
| Outcome of the activity           | Oath was taken on the occasion of MMMD.     explain the importance of merimati to the student. |
| Photo                             | Attached                                                                                       |
| No. of participation Students     | 28                                                                                             |

### Yeshwant Mahavidyalaya, Wardha

NAAC Reaccredited Grade 'B'

यशवंतमहाविद्यालय, वर्धा राष्ट्रीय सेवा योजना २०२३—२४ अहवाल

दिनांक १०/०८/२०२३ रोजीमहाविद्यालयाचाक्रीडांगणात 'मेरीमाटीमेरादेश' निमित्य शपथसमारोहकार्यक्रम घेण्यातआला. या कार्यक्रमातमहाविद्यालयाचेप्रभारीप्राचार्यडाॅ. रविंद्रबेले, राष्ट्रीय सेवा योजनेचेकार्यक्रमाधिकारीतसेचमहाविद्यालयातीलसर्वप्राध्यापक वृंद वराष्ट्रीय सेवा योजनेचेस्वंयसेवकउपस्थितहोते.

डॉ. एन.एच.खोडे'मेरीमाटीमेरादेश' निमित्य शपथदेतांनातसेचउपस्थितसर्वप्राध्यापक व राष्ट्रीय सेवा योजनेचेस्वंयसेवक शपथ घेताना.