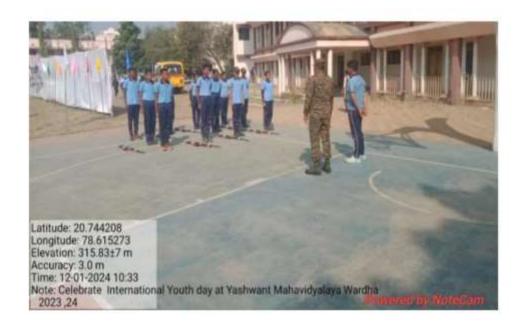

# Yeshwant Mahavidyalaya, Wardha

**NAAC** Reaccredited Grade 'B'

|    | India a Better India )                     |                                      |     |             |     |
|----|--------------------------------------------|--------------------------------------|-----|-------------|-----|
| 14 | International Yoga Day                     | Yeshwant<br>Mahavidyalaya,<br>Wardha | NCC | 2023-       | 31  |
| 15 | Tree Plantation                            | Yeshwant<br>Mahavidyalaya,<br>Wardha | NCC | 2023-<br>24 | 30  |
| 16 | Tree Plantation Program                    | Yeshwant<br>Mahavidyalaya,<br>Wardha | NCC | 2023-<br>24 | 41  |
| 17 | Independence Day 'Meri<br>Mati Mera Desh   | Yeshwant<br>Mahavidyalaya,<br>Wardha | NCC | 2023-<br>24 | 56  |
| 18 | Swachhata Hi Seva                          | Yeshwant<br>Mahavidyalaya,<br>Wardha | NCC | 2023-<br>24 | 57  |
| 19 | Blood Donation Camp                        | Yeshwant<br>Mahavidyalaya,<br>Wardha | NCC | 2023-       | 60  |
| 20 | HIV Aids Awareness Rally                   | Yeshwant<br>Mahavidyalaya,<br>Wardha | NCC | 2023-<br>24 | 59  |
| 21 | Firing Training Program                    | Yeshwant<br>Mahavidyalaya,<br>Wardha | NCC | 2023-<br>24 | 27  |
| 22 | Disaster Management<br>Training Program    | Yeshwant<br>Mahavidyalaya,<br>Wardha | NCC | 2023-<br>24 | 33  |
| 23 | Guest Lecturer for NCC<br>Cadet            | Yeshwant<br>Mahavidyalaya,<br>Wardha | NCC | 2023-<br>24 | 31  |
| 24 | Celebration International<br>Youth Day     | Yeshwant<br>Mahavidyalaya,<br>Wardha | NCC | 2023-<br>24 | 45  |
| 25 | Republic Day Celebration                   | Yeshwant<br>Mahavidyalaya,<br>Wardha | NCC | 2023-<br>24 | 61  |
| 26 | Road Safety Awareness<br>First aid Program | Yeshwant<br>Mahavidyalaya,<br>Wardha | NCC | 2023-<br>24 | 106 |