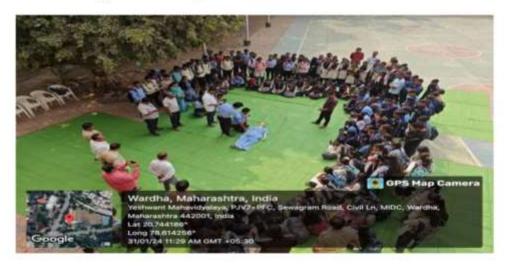

#### अहवाल

- दिनांक १०/०८/२०२३ रोजीमहाविद्यालयाच्याक्रीटांगणात 'मेरीमाटीमेरादेश' निमित्य शपथसमारोहकार्यक्रम घेण्यातआला.
- दिनांक १२/०८/२०२३ रोजीमहाविद्यालयातरेहरिबीनक्लबअतर्गत एन.एन.एस. च्याविद्यार्थ्यासाठीव्याट्यानकार्यक्रमाचेआयोजनकरण्यातआले.
- दिनांक १५/०८/२०२३ ला 'मेरीमाटीमेरादेश' या अंतर्गतमहाविद्यालयाच्यापरीसरात बृक्षारोपणकार्यक्रमकरण्यातआला.
- दिनांक २४/०९/२०२३ राष्ट्रीय रोबा योजनादिवसमहाविद्यालयातसाजराकरण्यातआला. प्रा. एकनाथमुरकुटेप्रमुख पाहुणेहोतेतरप्रभारीप्राचार्यटॉ. रवींद्रवेले यांच्या अध्यक्षतेखालीहाकार्यक्रमपारपाडला.
- दिनांक ०२/१०/२०२३ लागांभीजयंतीनिमित्य महाविद्यालयातराष्ट्रीय सेवा योजनांच्यारवयसेवकांनीश्रमदानकेले.
- दिनांक २८/१०/२०२३ रोजीमतदानजनजागृतीअभियाननिमित्य प्रमुख पाहुणेनायवतह्निसलदारशी.
   मसरामसाहेब यांच्या द्वारेनवमतदार नोंदणी करण्यातआली.
- दिनांक ३०/१०/२०२३ लाराष्ट्रीय एकतादिवस शपधसमारोहसंपन्नज्ञाला. डॉ. संजय थोटे यांनीराष्ट्रीय एकात्मतेचीविद्यार्थ्यांना शपथदिली.
- दिनाक ०१/१२/२०२३ लाजागितक एड्सदिनकार्यक्रम घेण्यातआला. यावेळी वर्धा शहरातरॅली मध्ये विद्यार्थ्यानीमोठ्या संख्येनेसहभाग घेतला.
- दिनांक ०७/०१/२०२४ लामहाविद्यालयातीलविद्यार्थ्यानीश्रमदानातूनमहाविद्यालय परिसरस्वच्छकेले.
- दिनांक १२/०१/२०२४ लामहाविद्यालयातीलविद्यार्थीआय टी आय टेकडीऑक्सीजनपार्क मभीलडॉ. राजेंद्र सिंह जलपुरूष यांच्या 'चला जाणू या नदीला' या कार्यक्रमालाविद्यार्थीउपस्थितहोते.
- दिनांक २५/०१/२०२४ लाराष्ट्रीय मतदानदिवसकार्यक्रम घेण्यातआला. प्रभारीप्राचार्यंडॉ. स्वींद्रवेले यांनीविद्यार्थ्यांनाराष्ट्रीय मतदानदिवसाची शपथ देण्यातआली.
- दिनांक ३१/०६/२०२४ लारस्तासुरक्षासप्ताहिनिमित्य महाविद्यालयाच्यामैदानावरउपप्रादेशिकपरिवहनविभाग, अग्निशामकविभाग व आरोग्य विभाग यांच्या द्वारेविद्यार्थ्यानाप्रात्यक्षिकाच्यामाध्यमातृनप्रत्यक्षामध्ये माहिती देण्यातआली.
- दिनांक ०८/०२/२०२४ ते १४/०२/२०२४ लामनोहरधामदल्लपूर येथेविशेषश्रमसंस्कारशिवीर (विकसीत युवक, विकसीत भारत) घेण्यातआले. यातश्री. गर्जेंद्रसुरकार, यामीनीताई, अँड. दुर्गाप्रसादमेहरे व पंकजवंजारी यांचेप्रवोधनात्मककार्यक्रमझाले.