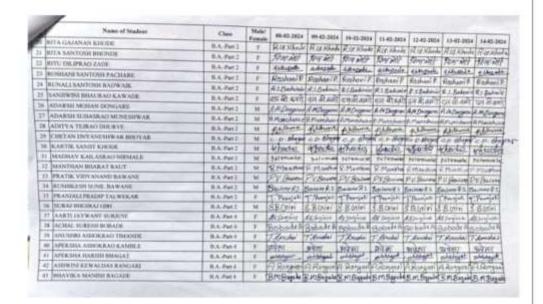

### यशवंतमहाविद्यालय, वर्धा राष्ट्रीय सेवा योजना २०२३—२४

#### अहवाल

- दिनांक १०/०८/२०२३ रोजीमहाविद्यालयाच्याक्रीटांगणात 'मेरीमाटीमेरादेश' निमित्य शपथसमारोहकार्यक्रम घेण्यातआला.
- दिनांक १२/०८/२०२३ रोजीमहाविद्यालयातरेहरिबीनक्लबअतर्गत एन.एन.एस. च्याविद्यार्थ्यासाठीव्याट्यानकार्यक्रमाचेआयोजनकरण्यातआले.
- दिनांक १५/०८/२०२३ ला 'मेरीमाटीमेरादेश' या अंतर्गतमहाविद्यालयाच्यापरीसरात बृक्षारोपणकार्यक्रमकरण्यातआला.
- दिनांक २४/०९/२०२३ राष्ट्रीय रोबा योजनादिवसमहाविद्यालयातसाजराकरण्यातआला. प्रा. एकनाथमुरकुटेप्रमुख पाहुणेहोतेतरप्रभारीप्राचार्यटॉ. रवींद्रवेले यांच्या अध्यक्षतेखालीहाकार्यक्रमपारपाडला.
- दिनांक ०२/१०/२०२३ लागांभीजयंतीनिमित्य महाविद्यालयातराष्ट्रीय सेवा योजनांच्यारवयसेवकांनीश्रमदानकेले.
- दिनांक २८/१०/२०२३ रोजीमतदानजनजागृतीअभियाननिमित्य प्रमुख पाहुणेनायवतह्निसलदारशी.
   मसरामसाहेब यांच्या द्वारेनवमतदार नोंदणी करण्यातआली.
- दिनांक ३०/१०/२०२३ लाराष्ट्रीय एकतादिवस शपधसमारोहसंपन्नज्ञाला. डॉ. संजय थोटे यांनीराष्ट्रीय एकात्मतेचीविद्यार्थ्यांना शपथदिली.
- दिनाक ०१/१२/२०२३ लाजागितक एड्सदिनकार्यक्रम घेण्यातआला. यावेळी वर्धा शहरातरॅली मध्ये विद्यार्थ्यानीमोठ्या संख्येनेसहभाग घेतला.
- दिनांक ०७/०१/२०२४ लामहाविद्यालयातीलविद्यार्थ्यानीश्रमदानातूनमहाविद्यालय परिसरस्वच्छकेले.
- दिनांक १२/०१/२०२४ लामहाविद्यालयातीलविद्यार्थीआय टी आय टेकडीऑक्सीजनपार्क मभीलडॉ. राजेंद्र सिंह जलपुरूष यांच्या 'चला जाणू या नदीला' या कार्यक्रमालाविद्यार्थीउपस्थितहोते.
- दिनांक २५/०१/२०२४ लाराष्ट्रीय मतदानदिवसकार्यक्रम घेण्यातआला. प्रभारीप्राचार्यंडॉ. स्वींद्रवेले यांनीविद्यार्थ्यांनाराष्ट्रीय मतदानदिवसाची शपथ देण्यातआली.
- दिनांक ३१/०६/२०२४ लारस्तासुरक्षासप्ताहिनिमित्य महाविद्यालयाच्यामैदानावरउपप्रादेशिकपरिवहनविभाग, अग्निशामकविभाग व आरोग्य विभाग यांच्या द्वारेविद्यार्थ्यानाप्रात्यक्षिकाच्यामाध्यमातृनप्रत्यक्षामध्ये माहिती देण्यातआली.
- दिनांक ०८/०२/२०२४ ते १४/०२/२०२४ लामनोहरधामदल्लपूर येथेविशेषश्रमसंस्कारशिवीर (विकसीत युवक, विकसीत भारत) घेण्यातआले. यातश्री. गर्जेंद्रसुरकार, यामीनीताई, अँड. दुर्गाप्रसादमेहरे व पंकजवंजारी यांचेप्रवोधनात्मककार्यक्रमझाले.