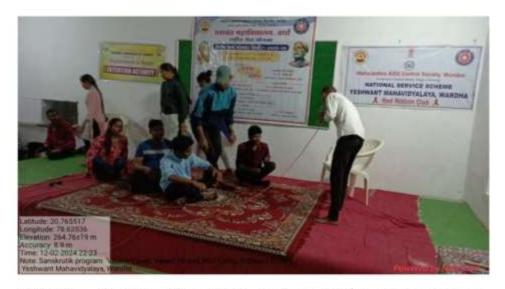

#### अहवाल

- दिनांक १०/०८/२०२३ रोजीमहाविद्यालयाच्याक्रीटांगणात 'मेरीमाटीमेरादेश' निमित्य शपथसमारोहकार्यक्रम घेण्यातआला.
- दिनांक १२/०८/२०२३ रोजीमहाविद्यालयातरेहरिबीनक्लबअतर्गत एन.एन.एस. च्याविद्यार्थ्यासाठीव्याट्यानकार्यक्रमाचेआयोजनकरण्यातआले.
- दिनांक १५/०८/२०२३ ला 'मेरीमाटीमेरादेश' या अंतर्गतमहाविद्यालयाच्यापरीसरात बृक्षारोपणकार्यक्रमकरण्यातआला.
- दिनांक २४/०९/२०२३ राष्ट्रीय रोबा योजनादिवसमहाविद्यालयातसाजराकरण्यातआला. प्रा. एकनाथमुरकुटेप्रमुख पाहुणेहोतेतरप्रभारीप्राचार्यटॉ. रवींद्रवेले यांच्या अध्यक्षतेखालीहाकार्यक्रमपारपाडला.
- दिनांक ०२/१०/२०२३ लागांभीजयंतीनिमित्य महाविद्यालयातराष्ट्रीय सेवा योजनांच्यारवयसेवकांनीश्रमदानकेले.
- दिनांक २८/१०/२०२३ रोजीमतदानजनजागृतीअभियाननिमित्य प्रमुख पाहुणेनायवतह्निसलदारशी.
   मसरामसाहेब यांच्या द्वारेनवमतदार नोंदणी करण्यातआली.
- दिनांक ३०/१०/२०२३ लाराष्ट्रीय एकतादिवस शपधसमारोहसंपन्नज्ञाला. डॉ. संजय थोटे यांनीराष्ट्रीय एकात्मतेचीविद्यार्थ्यांना शपथदिली.
- दिनाक ०१/१२/२०२३ लाजागितक एड्सदिनकार्यक्रम घेण्यातआला. यावेळी वर्धा शहरातरॅली मध्ये विद्यार्थ्यानीमोठ्या संख्येनेसहभाग घेतला.
- दिनांक ०७/०१/२०२४ लामहाविद्यालयातीलविद्यार्थ्यानीश्रमदानातूनमहाविद्यालय परिसरस्वच्छकेले.
- दिनांक १२/०१/२०२४ लामहाविद्यालयातीलविद्यार्थीआय टी आय टेकडीऑक्सीजनपार्क मभीलडॉ. राजेंद्र सिंह जलपुरूष यांच्या 'चला जाणू या नदीला' या कार्यक्रमालाविद्यार्थीउपस्थितहोते.
- दिनांक २५/०१/२०२४ लाराष्ट्रीय मतदानदिवसकार्यक्रम घेण्यातआला. प्रभारीप्राचार्यंडॉ. स्वींद्रवेले यांनीविद्यार्थ्यांनाराष्ट्रीय मतदानदिवसाची शपथ देण्यातआली.
- दिनांक ३१/०६/२०२४ लारस्तासुरक्षासप्ताहिनिमित्य महाविद्यालयाच्यामैदानावरउपप्रादेशिकपरिवहनविभाग, अग्निशामकविभाग व आरोग्य विभाग यांच्या द्वारेविद्यार्थ्यानाप्रात्यक्षिकाच्यामाध्यमातृनप्रत्यक्षामध्ये माहिती देण्यातआली.
- दिनांक ०८/०२/२०२४ ते १४/०२/२०२४ लामनोहरधामदल्लपूर येथेविशेषश्रमसंस्कारशिवीर (विकसीत युवक, विकसीत भारत) घेण्यातआले. यातश्री. गर्जेंद्रसुरकार, यामीनीताई, अँड. दुर्गाप्रसादमेहरे व पंकजवंजारी यांचेप्रवोधनात्मककार्यक्रमझाले.