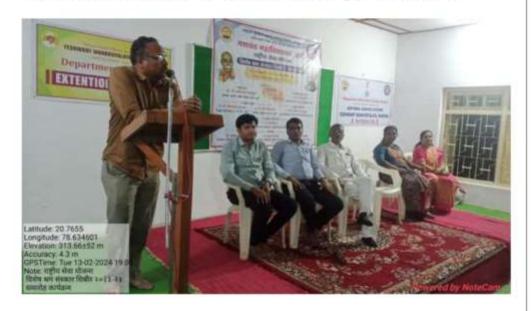

### Yeshwant Mahavidyalaya, Wardha

NAAC Reaccredited Grade 'B'

यशवंतमहाविद्यालय, वर्धा राष्ट्रीय सेवा योजना २०२३—२४ अहवाल

दिनांक १०/०८/२०२३ रोजीमहाविद्यालयाचाक्रीडांगणात 'मेरीमाटीमेरादेश' निमित्य शपथसमारोहकार्यक्रम घेण्यातआला. या कार्यक्रमातमहाविद्यालयाचेप्रभारीप्राचार्यडाॅ. रविंद्रबेले, राष्ट्रीय सेवा योजनेचेकार्यक्रमाधिकारीतसेचमहाविद्यालयातीलसर्वप्राध्यापक वृंद वराष्ट्रीय सेवा योजनेचेस्वंयसेवकउपस्थितहोते.

डॉ. एन.एच.खोडे'मेरीमाटीमेरादेश' निमित्य शपथदेतांनातसेचउपस्थितसर्वप्राध्यापक व राष्ट्रीय सेवा योजनेचेस्वंयसेवक शपथ घेताना.