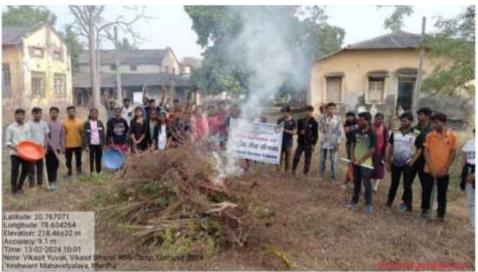

#### अहवाल

- दिनांक १०/०८/२०२३ रोजीमहाविद्यालयाच्याक्रीटांगणात 'मेरीमाटीमेरादेश' निमित्य शपथसमारोहकार्यक्रम घेण्यातआला.
- दिनांक १२/०८/२०२३ रोजीमहाविद्यालयातरेहरिबीनक्लबअतर्गत एन.एन.एस. च्याविद्यार्थ्यासाठीव्याट्यानकार्यक्रमाचेआयोजनकरण्यातआले.
- दिनांक १५/०८/२०२३ ला 'मेरीमाटीमेरादेश' या अंतर्गतमहाविद्यालयाच्यापरीसरात बृक्षारोपणकार्यक्रमकरण्यातआला.
- दिनांक २४/०९/२०२३ राष्ट्रीय रोबा योजनादिवसमहाविद्यालयातसाजराकरण्यातआला. प्रा. एकनाथमुरकुटेप्रमुख पाहुणेहोतेतरप्रभारीप्राचार्यटॉ. रवींद्रवेले यांच्या अध्यक्षतेखालीहाकार्यक्रमपारपाडला.
- दिनांक ०२/१०/२०२३ लागांभीजयंतीनिमित्य महाविद्यालयातराष्ट्रीय सेवा योजनांच्यारवयसेवकांनीश्रमदानकेले.
- दिनांक २८/१०/२०२३ रोजीमतदानजनजागृतीअभियाननिमित्य प्रमुख पाहुणेनायवतह्निसलदारशी.
   मसरामसाहेब यांच्या द्वारेनवमतदार नोंदणी करण्यातआली.
- दिनांक ३०/१०/२०२३ लाराष्ट्रीय एकतादिवस शपधसमारोहसंपन्नज्ञाला. डॉ. संजय थोटे यांनीराष्ट्रीय एकात्मतेचीविद्यार्थ्यांना शपथदिली.
- दिनाक ०१/१२/२०२३ लाजागितक एड्सदिनकार्यक्रम घेण्यातआला. यावेळी वर्धा शहरातरॅली मध्ये विद्यार्थ्यानीमोठ्या संख्येनेसहभाग घेतला.
- दिनांक ०७/०१/२०२४ लामहाविद्यालयातीलविद्यार्थ्यानीश्रमदानातूनमहाविद्यालय परिसरस्वच्छकेले.
- दिनांक १२/०१/२०२४ लामहाविद्यालयातीलविद्यार्थीआय टी आय टेकडीऑक्सीजनपार्क मभीलडॉ. राजेंद्र सिंह जलपुरूष यांच्या 'चला जाणू या नदीला' या कार्यक्रमालाविद्यार्थीउपस्थितहोते.
- दिनांक २५/०१/२०२४ लाराष्ट्रीय मतदानदिवसकार्यक्रम घेण्यातआला. प्रभारीप्राचार्यंडॉ. स्वींद्रवेले यांनीविद्यार्थ्यांनाराष्ट्रीय मतदानदिवसाची शपथ देण्यातआली.
- दिनांक ३१/०६/२०२४ लारस्तासुरक्षासप्ताहिनिमित्य महाविद्यालयाच्यामैदानावरउपप्रादेशिकपरिवहनविभाग, अग्निशामकविभाग व आरोग्य विभाग यांच्या द्वारेविद्यार्थ्यानाप्रात्यक्षिकाच्यामाध्यमातृनप्रत्यक्षामध्ये माहिती देण्यातआली.
- दिनांक ०८/०२/२०२४ ते १४/०२/२०२४ लामनोहरधामदल्लपूर येथेविशेषश्रमसंस्कारशिवीर (विकसीत युवक, विकसीत भारत) घेण्यातआले. यातश्री. गर्जेंद्रसुरकार, यामीनीताई, अँड. दुर्गाप्रसादमेहरे व पंकजवंजारी यांचेप्रवोधनात्मककार्यक्रमझाले.