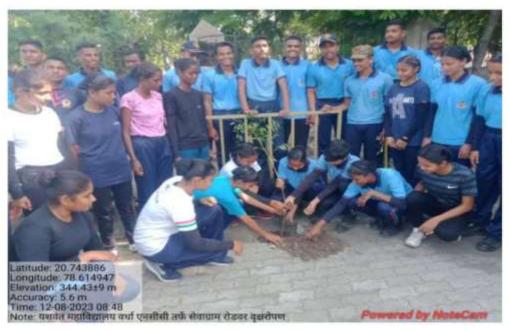

| Name of the Department            | National Service Scheme                                    |
|-----------------------------------|------------------------------------------------------------|
| Title of the activity             | Tree Plantation                                            |
| Date of activity organized        | 15.08.2023                                                 |
| Name of the co-ordinator activity | Prof. S.B. Raibole<br>Prof. P.V. Kale<br>Dr. ArchanaDupare |
| Place of the activity             | YMV Campus Ground                                          |
| Name of the guest / Chairperson   | Dr. R.M. Bele                                              |
| Objective of the Activity         | Plantation of Tree in the college campus.                  |
| Outcome of the activity           | A Trees were plant in the college.                         |
| Photo                             | Attached                                                   |
| No. of participation Students     | 27                                                         |
|                                   |                                                            |

### Yeshwant Mahavidyalaya, Wardha

NAAC Reaccredited Grade 'B'

यशवंतमहाविद्यालय, वर्धा राष्ट्रीय सेवा योजना २०२३—२४ अहवाल

दिनांक १५/०८/२०२३ रोजीमहाविद्यालयाचाक्रीडांगणात 'मेरीमाटीमेरादेश' या अंतर्गतमहाविद्यालयाच्यापरीसरात वृक्षारोपणकार्यक्रमकरण्यातआला. या कार्यक्रमातप्रभारीप्राचार्यडॉ. रविंद्रबेले, राष्ट्रीय सेवा योजनेचेकार्यक्रमाधिकारीतसेचमहाविद्यालयातीलसर्वप्राध्यापक वृंद वराष्ट्रीय सेवा योजनेचेस्वंयसेवकउपस्थितहोते.

मेरीमाटीमेरादेश' या अंतर्गतमहाविद्यालयाच्यापरीसरात वृक्षारोपणकरतांना.

मेरीमाटीमेरादेश' या अंतर्गतमहाविद्यालयाच्यापरीसरात वृक्षारोपणकरतांना.