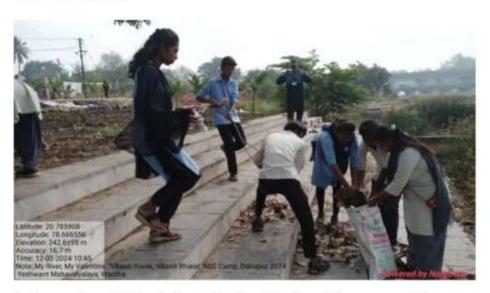

#### अहवाल

- दिनांक १०/०८/२०२३ रोजीमहाविद्यालयाच्याक्रीटांगणात 'मेरीमाटीमेरादेश' निमित्य शपथसमारोहकार्यक्रम घेण्यातआला.
- दिनांक १२/०८/२०२३ रोजीमहाविद्यालयातरेहरिबीनक्लबअतर्गत एन.एन.एस. च्याविद्यार्थ्यासाठीव्याट्यानकार्यक्रमाचेआयोजनकरण्यातआले.
- दिनांक १५/०८/२०२३ ला 'मेरीमाटीमेरादेश' या अंतर्गतमहाविद्यालयाच्यापरीसरात बृक्षारोपणकार्यक्रमकरण्यातआला.
- दिनांक २४/०९/२०२३ राष्ट्रीय रोबा योजनादिवसमहाविद्यालयातसाजराकरण्यातआला. प्रा. एकनाथमुरकुटेप्रमुख पाहुणेहोतेतरप्रभारीप्राचार्यटॉ. रवींद्रवेले यांच्या अध्यक्षतेखालीहाकार्यक्रमपारपाडला.
- दिनांक ०२/१०/२०२३ लागांभीजयंतीनिमित्य महाविद्यालयातराष्ट्रीय सेवा योजनांच्यारवयसेवकांनीश्रमदानकेले.
- दिनांक २८/१०/२०२३ रोजीमतदानजनजागृतीअभियाननिमित्य प्रमुख पाहुणेनायवतह्निसलदारशी.
   मसरामसाहेब यांच्या द्वारेनवमतदार नोंदणी करण्यातआली.
- दिनांक ३०/१०/२०२३ लाराष्ट्रीय एकतादिवस शपधसमारोहसंपन्नज्ञाला. डॉ. संजय थोटे यांनीराष्ट्रीय एकात्मतेचीविद्यार्थ्यांना शपथदिली.
- दिनाक ०१/१२/२०२३ लाजागितक एड्सदिनकार्यक्रम घेण्यातआला. यावेळी वर्धा शहरातरॅली मध्ये विद्यार्थ्यानीमोठ्या संख्येनेसहभाग घेतला.
- दिनांक ०७/०१/२०२४ लामहाविद्यालयातीलविद्यार्थ्यानीश्रमदानातूनमहाविद्यालय परिसरस्वच्छकेले.
- दिनांक १२/०१/२०२४ लामहाविद्यालयातीलविद्यार्थीआय टी आय टेकडीऑक्सीजनपार्क मभीलडॉ. राजेंद्र सिंह जलपुरूष यांच्या 'चला जाणू या नदीला' या कार्यक्रमालाविद्यार्थीउपस्थितहोते.
- दिनांक २५/०१/२०२४ लाराष्ट्रीय मतदानदिवसकार्यक्रम घेण्यातआला. प्रभारीप्राचार्यंडॉ. स्वींद्रवेले यांनीविद्यार्थ्यांनाराष्ट्रीय मतदानदिवसाची शपथ देण्यातआली.
- दिनांक ३१/०६/२०२४ लारस्तासुरक्षासप्ताहिनिमित्य महाविद्यालयाच्यामैदानावरउपप्रादेशिकपरिवहनविभाग, अग्निशामकविभाग व आरोग्य विभाग यांच्या द्वारेविद्यार्थ्यानाप्रात्यक्षिकाच्यामाध्यमातृनप्रत्यक्षामध्ये माहिती देण्यातआली.
- दिनांक ०८/०२/२०२४ ते १४/०२/२०२४ लामनोहरधामदल्लपूर येथेविशेषश्रमसंस्कारशिवीर (विकसीत युवक, विकसीत भारत) घेण्यातआले. यातश्री. गर्जेंद्रसुरकार, यामीनीताई, अँड. दुर्गाप्रसादमेहरे व पंकजवंजारी यांचेप्रवोधनात्मककार्यक्रमझाले.