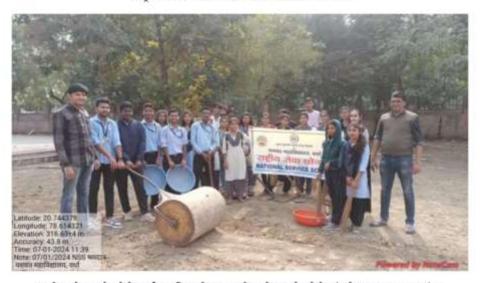

### Yeshwant Mahavidyalaya, Wardha

NAAC Reaccredited Grade 'B'

यशवंतमहाविद्यालय, वर्धा राष्ट्रीय सेवा योजना २०२३—२४ अहवाल

दिनांक १५/०८/२०२३ रोजीमहाविद्यालयाचाक्रीडांगणात 'मेरीमाटीमेरादेश' या अंतर्गतमहाविद्यालयाच्यापरीसरात वृक्षारोपणकार्यक्रमकरण्यातआला. या कार्यक्रमातप्रभारीप्राचार्यडॉ. रविंद्रबेले, राष्ट्रीय सेवा योजनेचेकार्यक्रमाधिकारीतसेचमहाविद्यालयातीलसर्वप्राध्यापक वृंद वराष्ट्रीय सेवा योजनेचेस्वंयसेवकउपस्थितहोते.

मेरीमाटीमेरादेश' या अंतर्गतमहाविद्यालयाच्यापरीसरात वृक्षारोपणकरतांना.

मेरीमाटीमेरादेश' या अंतर्गतमहाविद्यालयाच्यापरीसरात वृक्षारोपणकरतांना.