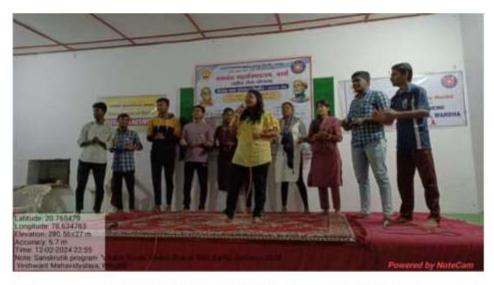

#### अहवाल

- दिनांक १०/०८/२०२३ रोजीमहाविद्यालयाच्याक्रीटांगणात 'मेरीमाटीमेरादेश' निमित्य शपथसमारोहकार्यक्रम घेण्यातआला.
- दिनांक १२/०८/२०२३ रोजीमहाविद्यालयातरेहरिबीनक्लबअतर्गत एन.एन.एस. च्याविद्यार्थ्यासाठीव्याट्यानकार्यक्रमाचेआयोजनकरण्यातआले.
- दिनांक १५/०८/२०२३ ला 'मेरीमाटीमेरादेश' या अंतर्गतमहाविद्यालयाच्यापरीसरात बृक्षारोपणकार्यक्रमकरण्यातआला.
- दिनांक २४/०९/२०२३ राष्ट्रीय रोबा योजनादिवसमहाविद्यालयातसाजराकरण्यातआला. प्रा. एकनाथमुरकुटेप्रमुख पाहुणेहोतेतरप्रभारीप्राचार्यटॉ. रवींद्रवेले यांच्या अध्यक्षतेखालीहाकार्यक्रमपारपाडला.
- दिनांक ०२/१०/२०२३ लागांभीजयंतीनिमित्य महाविद्यालयातराष्ट्रीय सेवा योजनांच्यारवयसेवकांनीश्रमदानकेले.
- दिनांक २८/१०/२०२३ रोजीमतदानजनजागृतीअभियाननिमित्य प्रमुख पाहुणेनायवतह्निसलदारशी.
   मसरामसाहेब यांच्या द्वारेनवमतदार नोंदणी करण्यातआली.
- दिनांक ३०/१०/२०२३ लाराष्ट्रीय एकतादिवस शपधसमारोहसंपन्नज्ञाला. डॉ. संजय थोटे यांनीराष्ट्रीय एकात्मतेचीविद्यार्थ्यांना शपथदिली.
- दिनाक ०१/१२/२०२३ लाजागितक एड्सदिनकार्यक्रम घेण्यातआला. यावेळी वर्धा शहरातरॅली मध्ये विद्यार्थ्यानीमोठ्या संख्येनेसहभाग घेतला.
- दिनांक ०७/०१/२०२४ लामहाविद्यालयातीलविद्यार्थ्यानीश्रमदानातूनमहाविद्यालय परिसरस्वच्छकेले.
- दिनांक १२/०१/२०२४ लामहाविद्यालयातीलविद्यार्थीआय टी आय टेकडीऑक्सीजनपार्क मभीलडॉ. राजेंद्र सिंह जलपुरूष यांच्या 'चला जाणू या नदीला' या कार्यक्रमालाविद्यार्थीउपस्थितहोते.
- दिनांक २५/०१/२०२४ लाराष्ट्रीय मतदानदिवसकार्यक्रम घेण्यातआला. प्रभारीप्राचार्यंडॉ. स्वींद्रवेले यांनीविद्यार्थ्यांनाराष्ट्रीय मतदानदिवसाची शपथ देण्यातआली.
- दिनांक ३१/०६/२०२४ लारस्तासुरक्षासप्ताहिनिमित्य महाविद्यालयाच्यामैदानावरउपप्रादेशिकपरिवहनविभाग, अग्निशामकविभाग व आरोग्य विभाग यांच्या द्वारेविद्यार्थ्यानाप्रात्यक्षिकाच्यामाध्यमातृनप्रत्यक्षामध्ये माहिती देण्यातआली.
- दिनांक ०८/०२/२०२४ ते १४/०२/२०२४ लामनोहरधामदल्लपूर येथेविशेषश्रमसंस्कारशिवीर (विकसीत युवक, विकसीत भारत) घेण्यातआले. यातश्री. गर्जेंद्रसुरकार, यामीनीताई, अँड. दुर्गाप्रसादमेहरे व पंकजवंजारी यांचेप्रवोधनात्मककार्यक्रमझाले.