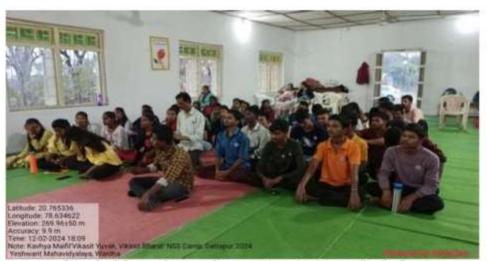

#### अहवाल

- दिनांक १०/०८/२०२३ रोजीमहाविद्यालयाच्याक्रीटांगणात 'मेरीमाटीमेरादेश' निमित्य शपथसमारोहकार्यक्रम घेण्यातआला.
- दिनांक १२/०८/२०२३ रोजीमहाविद्यालयातरेहरिबीनक्लबअतर्गत एन.एन.एस. च्याविद्यार्थ्यासाठीव्याट्यानकार्यक्रमाचेआयोजनकरण्यातआले.
- दिनांक १५/०८/२०२३ ला 'मेरीमाटीमेरादेश' या अंतर्गतमहाविद्यालयाच्यापरीसरात बृक्षारोपणकार्यक्रमकरण्यातआला.
- दिनांक २४/०९/२०२३ राष्ट्रीय रोबा योजनादिवसमहाविद्यालयातसाजराकरण्यातआला. प्रा. एकनाथमुरकुटेप्रमुख पाहुणेहोतेतरप्रभारीप्राचार्यटॉ. रवींद्रवेले यांच्या अध्यक्षतेखालीहाकार्यक्रमपारपाडला.
- दिनांक ०२/१०/२०२३ लागांभीजयंतीनिमित्य महाविद्यालयातराष्ट्रीय सेवा योजनांच्यारवयसेवकांनीश्रमदानकेले.
- दिनांक २८/१०/२०२३ रोजीमतदानजनजागृतीअभियाननिमित्य प्रमुख पाहुणेनायवतह्निसलदारशी.
   मसरामसाहेब यांच्या द्वारेनवमतदार नोंदणी करण्यातआली.
- दिनांक ३०/१०/२०२३ लाराष्ट्रीय एकतादिवस शपधसमारोहसंपन्नज्ञाला. डॉ. संजय थोटे यांनीराष्ट्रीय एकात्मतेचीविद्यार्थ्यांना शपथदिली.
- दिनाक ०१/१२/२०२३ लाजागितक एड्सदिनकार्यक्रम घेण्यातआला. यावेळी वर्धा शहरातरॅली मध्ये विद्यार्थ्यानीमोठ्या संख्येनेसहभाग घेतला.
- दिनांक ०७/०१/२०२४ लामहाविद्यालयातीलविद्यार्थ्यानीश्रमदानातूनमहाविद्यालय परिसरस्वच्छकेले.
- दिनांक १२/०१/२०२४ लामहाविद्यालयातीलविद्यार्थीआय टी आय टेकडीऑक्सीजनपार्क मभीलडॉ. राजेंद्र सिंह जलपुरूष यांच्या 'चला जाणू या नदीला' या कार्यक्रमालाविद्यार्थीउपस्थितहोते.
- दिनांक २५/०१/२०२४ लाराष्ट्रीय मतदानदिवसकार्यक्रम घेण्यातआला. प्रभारीप्राचार्यंडॉ. स्वींद्रवेले यांनीविद्यार्थ्यांनाराष्ट्रीय मतदानदिवसाची शपथ देण्यातआली.
- दिनांक ३१/०६/२०२४ लारस्तासुरक्षासप्ताहिनिमित्य महाविद्यालयाच्यामैदानावरउपप्रादेशिकपरिवहनविभाग, अग्निशामकविभाग व आरोग्य विभाग यांच्या द्वारेविद्यार्थ्यानाप्रात्यक्षिकाच्यामाध्यमातृनप्रत्यक्षामध्ये माहिती देण्यातआली.
- दिनांक ०८/०२/२०२४ ते १४/०२/२०२४ लामनोहरधामदल्लपूर येथेविशेषश्रमसंस्कारशिवीर (विकसीत युवक, विकसीत भारत) घेण्यातआले. यातश्री. गर्जेंद्रसुरकार, यामीनीताई, अँड. दुर्गाप्रसादमेहरे व पंकजवंजारी यांचेप्रवोधनात्मककार्यक्रमझाले.