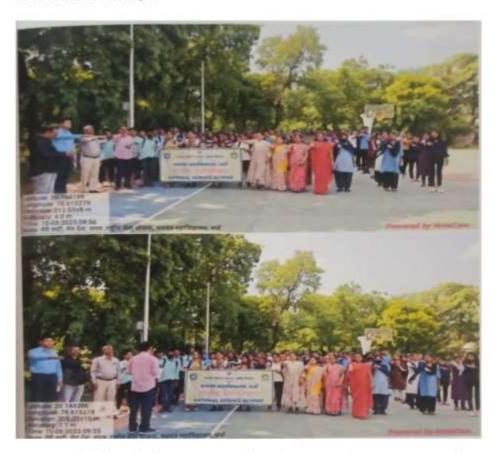

| Name of the Department            | National Service Scheme                                                                        |
|-----------------------------------|------------------------------------------------------------------------------------------------|
| Title of the activity             | Meri Mathi Mera Desh                                                                           |
| Date of activity organized        | 10.08.2023                                                                                     |
| Name of the co-ordinator activity | Prof. S.B. Raibole<br>Prof. P.V. Kale<br>Dr. ArchanaDupare                                     |
| Place of the activity             | Campus Ground                                                                                  |
| Name of the guest / Chairperson   | Dr. R.M. Bele                                                                                  |
| Objective of the Activity         | Swearing on the occasion of MMMD.     To explain the important MMMD.                           |
| Outcome of the activity           | Oath was taken on the occasion of MMMD.     explain the importance of merimati to the student. |
| Photo                             | Attached                                                                                       |
| No. of participation Students     | 28                                                                                             |

### Yeshwant Mahavidyalaya, Wardha

NAAC Reaccredited Grade 'B'

यशवंतमहाविद्यालय, वर्धा राष्ट्रीय सेवा योजना २०२३—२४ अहवाल

दिनांक १०/०८/२०२३ रोजीमहाविद्यालयाचाक्रीडांगणात 'मेरीमाटीमेरादेश' निमित्य शपथसमारोहकार्यक्रम घेण्यातआला. या कार्यक्रमातमहाविद्यालयाचेप्रभारीप्राचार्यडाॅ. रविंद्रबेले, राष्ट्रीय सेवा योजनेचेकार्यक्रमाधिकारीतसेचमहाविद्यालयातीलसर्वप्राध्यापक वृंद वराष्ट्रीय सेवा योजनेचेस्वंयसेवकउपस्थितहोते.

डॉ. एन.एच.खोडे'मेरीमाटीमेरादेश' निमित्य शपथदेतांनातसेचउपस्थितसर्वप्राध्यापक व राष्ट्रीय सेवा योजनेचेस्वंयसेवक शपथ घेताना.