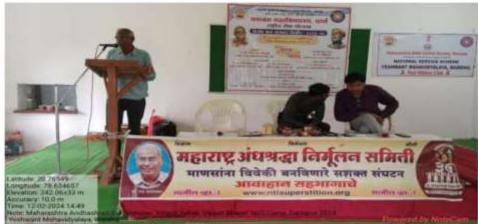

#### अहवाल

- दिनांक १०/०८/२०२३ रोजीमहाविद्यालयाच्याक्रीटांगणात 'मेरीमाटीमेरादेश' निमित्य शपथसमारोहकार्यक्रम घेण्यातआला.
- दिनांक १२/०८/२०२३ रोजीमहाविद्यालयातरेहरिबीनक्लबअतर्गत एन.एन.एस. च्याविद्यार्थ्यासाठीव्याट्यानकार्यक्रमाचेआयोजनकरण्यातआले.
- दिनांक १५/०८/२०२३ ला 'मेरीमाटीमेरादेश' या अंतर्गतमहाविद्यालयाच्यापरीसरात बृक्षारोपणकार्यक्रमकरण्यातआला.
- दिनांक २४/०९/२०२३ राष्ट्रीय रोबा योजनादिवसमहाविद्यालयातसाजराकरण्यातआला. प्रा. एकनाथमुरकुटेप्रमुख पाहुणेहोतेतरप्रभारीप्राचार्यटॉ. रवींद्रवेले यांच्या अध्यक्षतेखालीहाकार्यक्रमपारपाडला.
- दिनांक ०२/१०/२०२३ लागांभीजयंतीनिमित्य महाविद्यालयातराष्ट्रीय सेवा योजनांच्यारवयसेवकांनीश्रमदानकेले.
- दिनांक २८/१०/२०२३ रोजीमतदानजनजागृतीअभियाननिमित्य प्रमुख पाहुणेनायवतह्निसलदारशी.
   मसरामसाहेब यांच्या द्वारेनवमतदार नोंदणी करण्यातआली.
- दिनांक ३०/१०/२०२३ लाराष्ट्रीय एकतादिवस शपधसमारोहसंपन्नज्ञाला. डॉ. संजय थोटे यांनीराष्ट्रीय एकात्मतेचीविद्यार्थ्यांना शपथदिली.
- दिनाक ०१/१२/२०२३ लाजागितक एड्सदिनकार्यक्रम घेण्यातआला. यावेळी वर्धा शहरातरॅली मध्ये विद्यार्थ्यानीमोठ्या संख्येनेसहभाग घेतला.
- दिनांक ०७/०१/२०२४ लामहाविद्यालयातीलविद्यार्थ्यानीश्रमदानातूनमहाविद्यालय परिसरस्वच्छकेले.
- दिनांक १२/०१/२०२४ लामहाविद्यालयातीलविद्यार्थीआय टी आय टेकडीऑक्सीजनपार्क मभीलडॉ. राजेंद्र सिंह जलपुरूष यांच्या 'चला जाणू या नदीला' या कार्यक्रमालाविद्यार्थीउपस्थितहोते.
- दिनांक २५/०१/२०२४ लाराष्ट्रीय मतदानदिवसकार्यक्रम घेण्यातआला. प्रभारीप्राचार्यंडॉ. स्वींद्रवेले यांनीविद्यार्थ्यांनाराष्ट्रीय मतदानदिवसाची शपथ देण्यातआली.
- दिनांक ३१/०६/२०२४ लारस्तासुरक्षासप्ताहिनिमित्य महाविद्यालयाच्यामैदानावरउपप्रादेशिकपरिवहनविभाग, अग्निशामकविभाग व आरोग्य विभाग यांच्या द्वारेविद्यार्थ्यानाप्रात्यक्षिकाच्यामाध्यमातृनप्रत्यक्षामध्ये माहिती देण्यातआली.
- दिनांक ०८/०२/२०२४ ते १४/०२/२०२४ लामनोहरधामदल्लपूर येथेविशेषश्रमसंस्कारशिवीर (विकसीत युवक, विकसीत भारत) घेण्यातआले. यातश्री. गर्जेंद्रसुरकार, यामीनीताई, अँड. दुर्गाप्रसादमेहरे व पंकजवंजारी यांचेप्रवोधनात्मककार्यक्रमझाले.