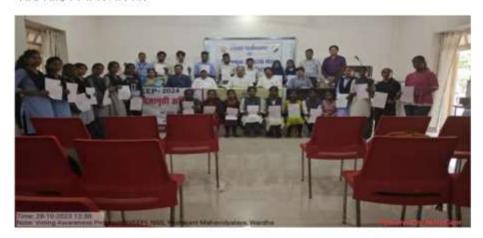

#### अहवाल

- दिनांक १०/०८/२०२३ रोजीमहाविद्यालयाच्याक्रीटांगणात 'मेरीमाटीमेरादेश' निमित्य शपथसमारोहकार्यक्रम घेण्यातआला.
- दिनांक १२/०८/२०२३ रोजीमहाविद्यालयातरेहरिबीनक्लबअतर्गत एन.एन.एस. च्याविद्यार्थ्यासाठीव्याट्यानकार्यक्रमाचेआयोजनकरण्यातआले.
- दिनांक १५/०८/२०२३ ला 'मेरीमाटीमेरादेश' या अंतर्गतमहाविद्यालयाच्यापरीसरात बृक्षारोपणकार्यक्रमकरण्यातआला.
- दिनांक २४/०९/२०२३ राष्ट्रीय रोबा योजनादिवसमहाविद्यालयातसाजराकरण्यातआला. प्रा. एकनाथमुरकुटेप्रमुख पाहुणेहोतेतरप्रभारीप्राचार्यटॉ. रवींद्रवेले यांच्या अध्यक्षतेखालीहाकार्यक्रमपारपाडला.
- दिनांक ०२/१०/२०२३ लागांभीजयंतीनिमित्य महाविद्यालयातराष्ट्रीय सेवा योजनांच्यारवयसेवकांनीश्रमदानकेले.
- दिनांक २८/१०/२०२३ रोजीमतदानजनजागृतीअभियाननिमित्य प्रमुख पाहुणेनायवतह्निसलदारशी.
   मसरामसाहेब यांच्या द्वारेनवमतदार नोंदणी करण्यातआली.
- दिनांक ३०/१०/२०२३ लाराष्ट्रीय एकतादिवस शपधसमारोहसंपन्नज्ञाला. डॉ. संजय थोटे यांनीराष्ट्रीय एकात्मतेचीविद्यार्थ्यांना शपथदिली.
- दिनाक ०१/१२/२०२३ लाजागितक एड्सदिनकार्यक्रम घेण्यातआला. यावेळी वर्धा शहरातरॅली मध्ये विद्यार्थ्यानीमोठ्या संख्येनेसहभाग घेतला.
- दिनांक ०७/०१/२०२४ लामहाविद्यालयातीलविद्यार्थ्यानीश्रमदानातूनमहाविद्यालय परिसरस्वच्छकेले.
- दिनांक १२/०१/२०२४ लामहाविद्यालयातीलविद्यार्थीआय टी आय टेकडीऑक्सीजनपार्क मभीलडॉ. राजेंद्र सिंह जलपुरूष यांच्या 'चला जाणू या नदीला' या कार्यक्रमालाविद्यार्थीउपस्थितहोते.
- दिनांक २५/०१/२०२४ लाराष्ट्रीय मतदानदिवसकार्यक्रम घेण्यातआला. प्रभारीप्राचार्यंडॉ. स्वींद्रवेले यांनीविद्यार्थ्यांनाराष्ट्रीय मतदानदिवसाची शपथ देण्यातआली.
- दिनांक ३१/०६/२०२४ लारस्तासुरक्षासप्ताहिनिमित्य महाविद्यालयाच्यामैदानावरउपप्रादेशिकपरिवहनविभाग, अग्निशामकविभाग व आरोग्य विभाग यांच्या द्वारेविद्यार्थ्यानाप्रात्यक्षिकाच्यामाध्यमातृनप्रत्यक्षामध्ये माहिती देण्यातआली.
- दिनांक ०८/०२/२०२४ ते १४/०२/२०२४ लामनोहरधामदल्लपूर येथेविशेषश्रमसंस्कारशिवीर (विकसीत युवक, विकसीत भारत) घेण्यातआले. यातश्री. गर्जेंद्रसुरकार, यामीनीताई, अँड. दुर्गाप्रसादमेहरे व पंकजवंजारी यांचेप्रवोधनात्मककार्यक्रमझाले.