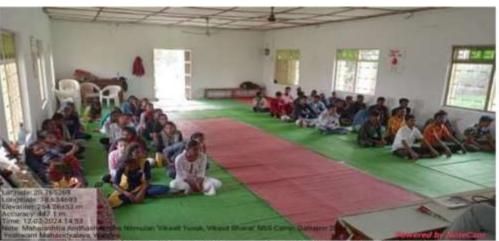

#### अहवाल

- दिनांक १०/०८/२०२३ रोजीमहाविद्यालयाच्याक्रीटांगणात 'मेरीमाटीमेरादेश' निमित्य शपथसमारोहकार्यक्रम घेण्यातआला.
- दिनांक १२/०८/२०२३ रोजीमहाविद्यालयातरेहरिबीनक्लबअतर्गत एन.एन.एस. च्याविद्यार्थ्यासाठीव्याट्यानकार्यक्रमाचेआयोजनकरण्यातआले.
- दिनांक १५/०८/२०२३ ला 'मेरीमाटीमेरादेश' या अंतर्गतमहाविद्यालयाच्यापरीसरात बृक्षारोपणकार्यक्रमकरण्यातआला.
- दिनांक २४/०९/२०२३ राष्ट्रीय रोबा योजनादिवसमहाविद्यालयातसाजराकरण्यातआला. प्रा. एकनाथमुरकुटेप्रमुख पाहुणेहोतेतरप्रभारीप्राचार्यटॉ. रवींद्रवेले यांच्या अध्यक्षतेखालीहाकार्यक्रमपारपाडला.
- दिनांक ०२/१०/२०२३ लागांभीजयंतीनिमित्य महाविद्यालयातराष्ट्रीय सेवा योजनांच्यारवयसेवकांनीश्रमदानकेले.
- दिनांक २८/१०/२०२३ रोजीमतदानजनजागृतीअभियाननिमित्य प्रमुख पाहुणेनायवतह्निसलदारशी.
   मसरामसाहेब यांच्या द्वारेनवमतदार नोंदणी करण्यातआली.
- दिनांक ३०/१०/२०२३ लाराष्ट्रीय एकतादिवस शपधसमारोहसंपन्नज्ञाला. डॉ. संजय थोटे यांनीराष्ट्रीय एकात्मतेचीविद्यार्थ्यांना शपथदिली.
- दिनाक ०१/१२/२०२३ लाजागितक एड्सदिनकार्यक्रम घेण्यातआला. यावेळी वर्धा शहरातरॅली मध्ये विद्यार्थ्यानीमोठ्या संख्येनेसहभाग घेतला.
- दिनांक ०७/०१/२०२४ लामहाविद्यालयातीलविद्यार्थ्यानीश्रमदानातूनमहाविद्यालय परिसरस्वच्छकेले.
- दिनांक १२/०१/२०२४ लामहाविद्यालयातीलविद्यार्थीआय टी आय टेकडीऑक्सीजनपार्क मभीलडॉ. राजेंद्र सिंह जलपुरूष यांच्या 'चला जाणू या नदीला' या कार्यक्रमालाविद्यार्थीउपस्थितहोते.
- दिनांक २५/०१/२०२४ लाराष्ट्रीय मतदानदिवसकार्यक्रम घेण्यातआला. प्रभारीप्राचार्यंडॉ. स्वींद्रवेले यांनीविद्यार्थ्यांनाराष्ट्रीय मतदानदिवसाची शपथ देण्यातआली.
- दिनांक ३१/०६/२०२४ लारस्तासुरक्षासप्ताहिनिमित्य महाविद्यालयाच्यामैदानावरउपप्रादेशिकपरिवहनविभाग, अग्निशामकविभाग व आरोग्य विभाग यांच्या द्वारेविद्यार्थ्यानाप्रात्यक्षिकाच्यामाध्यमातृनप्रत्यक्षामध्ये माहिती देण्यातआली.
- दिनांक ०८/०२/२०२४ ते १४/०२/२०२४ लामनोहरधामदल्लपूर येथेविशेषश्रमसंस्कारशिवीर (विकसीत युवक, विकसीत भारत) घेण्यातआले. यातश्री. गर्जेंद्रसुरकार, यामीनीताई, अँड. दुर्गाप्रसादमेहरे व पंकजवंजारी यांचेप्रवोधनात्मककार्यक्रमझाले.