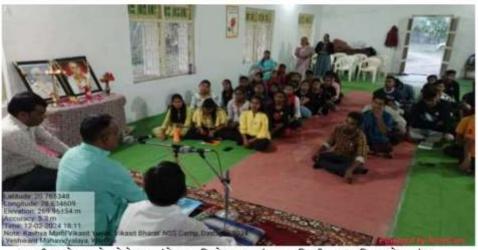

#### अहवाल

- दिनांक १०/०८/२०२३ रोजीमहाविद्यालयाच्याक्रीटांगणात 'मेरीमाटीमेरादेश' निमित्य शपथसमारोहकार्यक्रम घेण्यातआला.
- दिनांक १२/०८/२०२३ रोजीमहाविद्यालयातरेहरिबीनक्लबअतर्गत एन.एन.एस. च्याविद्यार्थ्यासाठीव्याट्यानकार्यक्रमाचेआयोजनकरण्यातआले.
- दिनांक १५/०८/२०२३ ला 'मेरीमाटीमेरादेश' या अंतर्गतमहाविद्यालयाच्यापरीसरात बृक्षारोपणकार्यक्रमकरण्यातआला.
- दिनांक २४/०९/२०२३ राष्ट्रीय रोबा योजनादिवसमहाविद्यालयातसाजराकरण्यातआला. प्रा. एकनाथमुरकुटेप्रमुख पाहुणेहोतेतरप्रभारीप्राचार्यटॉ. रवींद्रवेले यांच्या अध्यक्षतेखालीहाकार्यक्रमपारपाडला.
- दिनांक ०२/१०/२०२३ लागांभीजयंतीनिमित्य महाविद्यालयातराष्ट्रीय सेवा योजनांच्यारवयसेवकांनीश्रमदानकेले.
- दिनांक २८/१०/२०२३ रोजीमतदानजनजागृतीअभियाननिमित्य प्रमुख पाहुणेनायवतह्निसलदारशी.
   मसरामसाहेब यांच्या द्वारेनवमतदार नोंदणी करण्यातआली.
- दिनांक ३०/१०/२०२३ लाराष्ट्रीय एकतादिवस शपधसमारोहसंपन्नज्ञाला. डॉ. संजय थोटे यांनीराष्ट्रीय एकात्मतेचीविद्यार्थ्यांना शपथदिली.
- दिनाक ०१/१२/२०२३ लाजागितक एड्सदिनकार्यक्रम घेण्यातआला. यावेळी वर्धा शहरातरॅली मध्ये विद्यार्थ्यानीमोठ्या संख्येनेसहभाग घेतला.
- दिनांक ०७/०१/२०२४ लामहाविद्यालयातीलविद्यार्थ्यानीश्रमदानातूनमहाविद्यालय परिसरस्वच्छकेले.
- दिनांक १२/०१/२०२४ लामहाविद्यालयातीलविद्यार्थीआय टी आय टेकडीऑक्सीजनपार्क मभीलडॉ. राजेंद्र सिंह जलपुरूष यांच्या 'चला जाणू या नदीला' या कार्यक्रमालाविद्यार्थीउपस्थितहोते.
- दिनांक २५/०१/२०२४ लाराष्ट्रीय मतदानदिवसकार्यक्रम घेण्यातआला. प्रभारीप्राचार्यंडॉ. स्वींद्रवेले यांनीविद्यार्थ्यांनाराष्ट्रीय मतदानदिवसाची शपथ देण्यातआली.
- दिनांक ३१/०६/२०२४ लारस्तासुरक्षासप्ताहिनिमित्य महाविद्यालयाच्यामैदानावरउपप्रादेशिकपरिवहनविभाग, अग्निशामकविभाग व आरोग्य विभाग यांच्या द्वारेविद्यार्थ्यानाप्रात्यक्षिकाच्यामाध्यमातृनप्रत्यक्षामध्ये माहिती देण्यातआली.
- दिनांक ०८/०२/२०२४ ते १४/०२/२०२४ लामनोहरधामदल्लपूर येथेविशेषश्रमसंस्कारशिवीर (विकसीत युवक, विकसीत भारत) घेण्यातआले. यातश्री. गर्जेंद्रसुरकार, यामीनीताई, अँड. दुर्गाप्रसादमेहरे व पंकजवंजारी यांचेप्रवोधनात्मककार्यक्रमझाले.