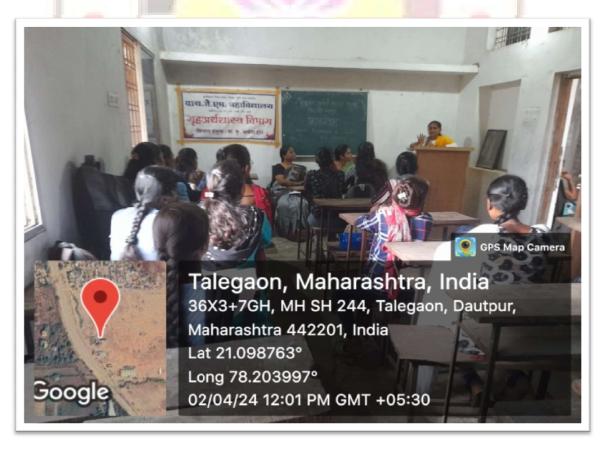

# Yeshwant Mahavidyalaya, Wardha Department of Home-Science Activity Organized Report

(Academic Year 2023-24)

|                                                        | 20                                                                                                  |  |
|--------------------------------------------------------|-----------------------------------------------------------------------------------------------------|--|
| Name of Activity                                       | Awareness Programme                                                                                 |  |
| Titleof the Activity                                   | 'Home-Science Awareness Campaign'                                                                   |  |
| DateoftheActivity organized                            | 22/12/2023                                                                                          |  |
| Name of the coordinator of Activity                    | Dr. A. M. Chaudhari                                                                                 |  |
| Number of Participant( Student)                        | 59                                                                                                  |  |
| Name of the Sponsored organization                     | Department of Home-Science                                                                          |  |
| Name and designation of the expert/<br>resource person | Dr. A. M. Chaudhari                                                                                 |  |
| Objective of the activity                              | To make the students aware about National<br>Education Policy.                                      |  |
|                                                        | ❖ To inform the students about the  Curriculum of Home-Science                                      |  |
|                                                        | to make students aware about job opportunities<br>in different sectors                              |  |
| Outcomeoftheactivity (Feedback analysisofparticipant)  | Students understood future scope of Home-Science i<br>term of Life skills and Entrepreneurial skill |  |
| Geotaggedphoto                                         | Attached                                                                                            |  |
| Signaturesheetof staffand students                     | Attached                                                                                            |  |