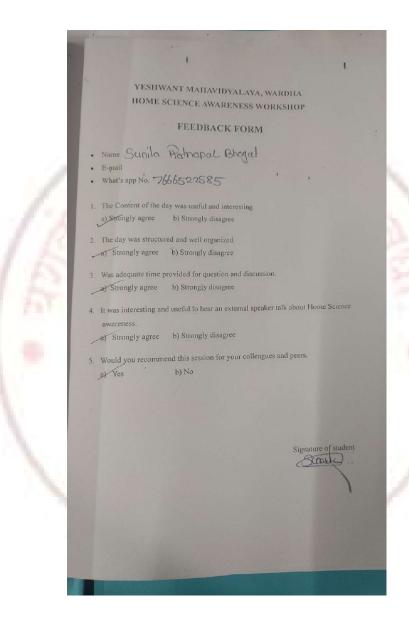

# Activity Organized Report (Academic Year

2023-24)

| Nameof Activity                                     | Awareness Programme                                                 |  |
|-----------------------------------------------------|---------------------------------------------------------------------|--|
| Titleof the Activity                                | 'Home-Science Awareness Campaign'                                   |  |
| DateoftheActivity organized                         | 21/12/2023                                                          |  |
| Name of the coordinator of Activity                 | Dr. ARCHANA A. DUPARE                                               |  |
| Number of Participant( Student)                     | 20                                                                  |  |
| Name of the Sponsored organization                  | Department of Home-Science                                          |  |
| Name and designation of the expert/ resource person | Dr. ARCHANA A DUPARE                                                |  |
| Objective of the activity                           | To make the students aware about National Education Policy.         |  |
|                                                     | <ul> <li>To inform the students about the</li> </ul>                |  |
|                                                     | Curriculum of Home-Science                                          |  |
|                                                     | to make students aware about job opportunities in different sectors |  |
| Outcomeoftheactivity ( Feedback                     | Students understood future scope of Home-Science in                 |  |
| analysisofparticipant)                              | term of Life skills and Entrepreneurial skill                       |  |
| Geotaggedphoto                                      | Attached                                                            |  |
| Signaturesheetof staffand students                  | Attached                                                            |  |