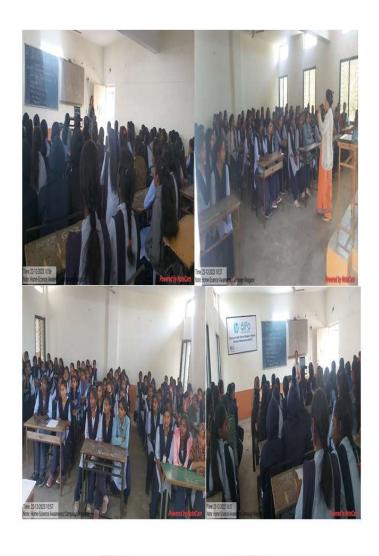

# Activity Organized Report (Academic Year

2023-24)

| Nameof Activity                                     | Awareness Programme                                                 |  |
|-----------------------------------------------------|---------------------------------------------------------------------|--|
| Titleof the Activity                                | 'Home-Science Awareness Campaign'                                   |  |
| DateoftheActivity organized                         | 21/12/2023                                                          |  |
| Name of the coordinator of Activity                 | Dr. ARCHANA A. DUPARE                                               |  |
| Number of Participant( Student)                     | 20                                                                  |  |
| Name of the Sponsored organization                  | Department of Home-Science                                          |  |
| Name and designation of the expert/ resource person | Dr. ARCHANA A DUPARE                                                |  |
| Objective of the activity                           | To make the students aware about National Education Policy.         |  |
|                                                     | <ul> <li>To inform the students about the</li> </ul>                |  |
|                                                     | Curriculum of Home-Science                                          |  |
|                                                     | to make students aware about job opportunities in different sectors |  |
| Outcomeoftheactivity ( Feedback                     | Students understood future scope of Home-Science in                 |  |
| analysisofparticipant)                              | term of Life skills and Entrepreneurial skill                       |  |
| Geotaggedphoto                                      | Attached                                                            |  |
| Signaturesheetof staffand students                  | Attached                                                            |  |

# Yeshwant Mahavidyalaya, Wardha Department of Home-Science Activity Organized Report

(Academic Year 2023-24)

|                                                        | 20                                                                                                  |  |
|--------------------------------------------------------|-----------------------------------------------------------------------------------------------------|--|
| Name of Activity                                       | Awareness Programme                                                                                 |  |
| Titleof the Activity                                   | 'Home-Science Awareness Campaign'                                                                   |  |
| DateoftheActivity organized                            | 22/12/2023                                                                                          |  |
| Name of the coordinator of Activity                    | Dr. A. M. Chaudhari                                                                                 |  |
| Number of Participant( Student)                        | 59                                                                                                  |  |
| Name of the Sponsored organization                     | Department of Home-Science                                                                          |  |
| Name and designation of the expert/<br>resource person | Dr. A. M. Chaudhari                                                                                 |  |
| Objective of the activity                              | To make the students aware about National<br>Education Policy.                                      |  |
|                                                        | ❖ To inform the students about the  Curriculum of Home-Science                                      |  |
|                                                        | to make students aware about job opportunities<br>in different sectors                              |  |
| Outcomeoftheactivity (Feedback analysisofparticipant)  | Students understood future scope of Home-Science i<br>term of Life skills and Entrepreneurial skill |  |
| Geotaggedphoto                                         | Attached                                                                                            |  |
| Signaturesheetof staffand students                     | Attached                                                                                            |  |