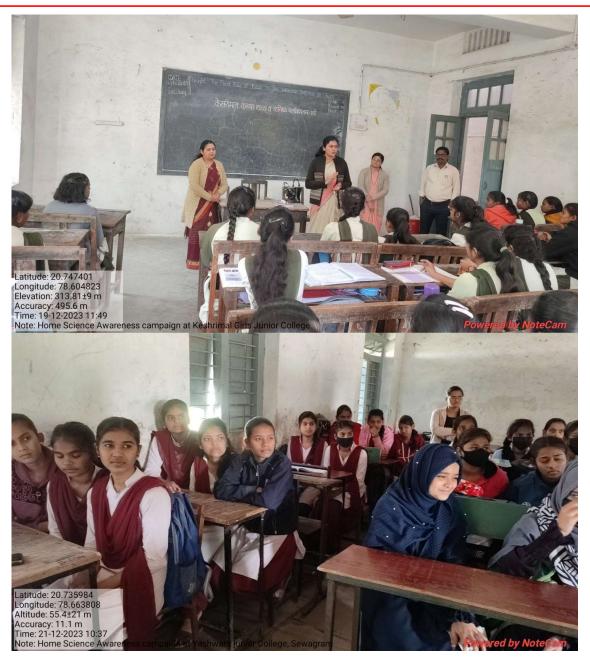

# Yeshwant Mahavidyalaya, Wardha Department of Home-Science Activity Organized Report

(Academic Year 2023-24)

|                                                        | 20                                                                                                  |  |
|--------------------------------------------------------|-----------------------------------------------------------------------------------------------------|--|
| Name of Activity                                       | Awareness Programme                                                                                 |  |
| Titleof the Activity                                   | 'Home-Science Awareness Campaign'                                                                   |  |
| DateoftheActivity organized                            | 22/12/2023                                                                                          |  |
| Name of the coordinator of Activity                    | Dr. A. M. Chaudhari                                                                                 |  |
| Number of Participant( Student)                        | 59                                                                                                  |  |
| Name of the Sponsored organization                     | Department of Home-Science                                                                          |  |
| Name and designation of the expert/<br>resource person | Dr. A. M. Chaudhari                                                                                 |  |
| Objective of the activity                              | To make the students aware about National<br>Education Policy.                                      |  |
|                                                        | ❖ To inform the students about the  Curriculum of Home-Science                                      |  |
|                                                        | to make students aware about job opportunities<br>in different sectors                              |  |
| Outcomeoftheactivity (Feedback analysisofparticipant)  | Students understood future scope of Home-Science i<br>term of Life skills and Entrepreneurial skill |  |
| Geotaggedphoto                                         | Attached                                                                                            |  |
| Signaturesheetof staffand students                     | Attached                                                                                            |  |