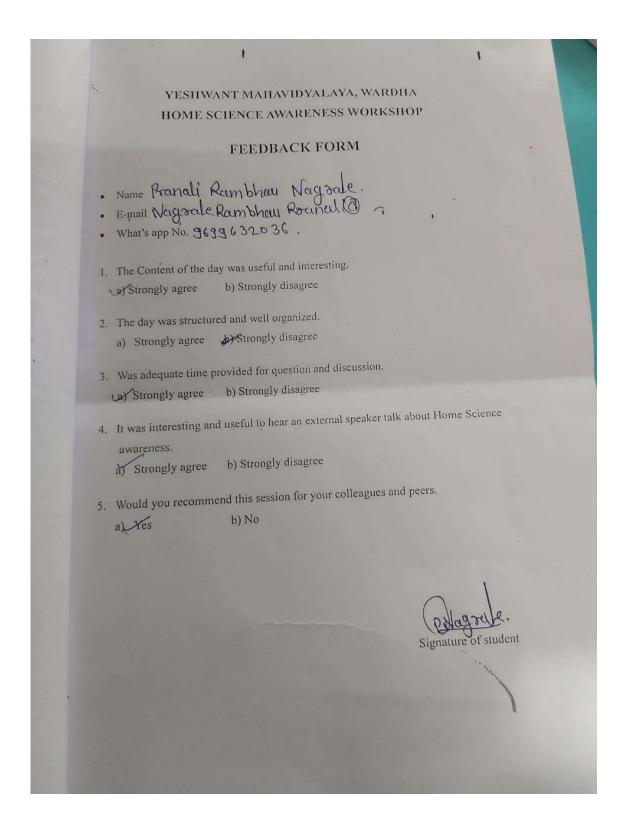

# Activity Organized Report (Academic Year

2023-24)

| Nameof Activity                                     | Awareness Programme                                                 |  |
|-----------------------------------------------------|---------------------------------------------------------------------|--|
| Titleof the Activity                                | 'Home-Science Awareness Campaign'                                   |  |
| DateoftheActivity organized                         | 21/12/2023                                                          |  |
| Name of the coordinator of Activity                 | Dr. ARCHANA A. DUPARE                                               |  |
| Number of Participant( Student)                     | 20                                                                  |  |
| Name of the Sponsored organization                  | Department of Home-Science                                          |  |
| Name and designation of the expert/ resource person | Dr. ARCHANA A DUPARE                                                |  |
| Objective of the activity                           | To make the students aware about National Education Policy.         |  |
|                                                     | <ul> <li>To inform the students about the</li> </ul>                |  |
|                                                     | Curriculum of Home-Science                                          |  |
|                                                     | to make students aware about job opportunities in different sectors |  |
| Outcomeoftheactivity ( Feedback                     | Students understood future scope of Home-Science in                 |  |
| analysisofparticipant)                              | term of Life skills and Entrepreneurial skill                       |  |
| Geotaggedphoto                                      | Attached                                                            |  |
| Signaturesheetof staffand students                  | Attached                                                            |  |