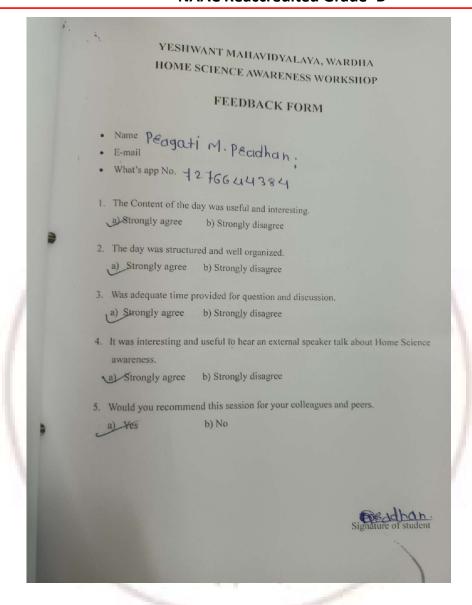

# Activity Organized Report (Academic Year

2023-24)

| Nameof Activity                                     | Awareness Programme                                                 |  |
|-----------------------------------------------------|---------------------------------------------------------------------|--|
| Titleof the Activity                                | 'Home-Science Awareness Campaign'                                   |  |
| DateoftheActivity organized                         | 21/12/2023                                                          |  |
| Name of the coordinator of Activity                 | Dr. ARCHANA A. DUPARE                                               |  |
| Number of Participant( Student)                     | 20                                                                  |  |
| Name of the Sponsored organization                  | Department of Home-Science                                          |  |
| Name and designation of the expert/ resource person | Dr. ARCHANA A DUPARE                                                |  |
| Objective of the activity                           | To make the students aware about National Education Policy.         |  |
|                                                     | <ul> <li>To inform the students about the</li> </ul>                |  |
|                                                     | Curriculum of Home-Science                                          |  |
|                                                     | to make students aware about job opportunities in different sectors |  |
| Outcomeoftheactivity ( Feedback                     | Students understood future scope of Home-Science in                 |  |
| analysisofparticipant)                              | term of Life skills and Entrepreneurial skill                       |  |
| Geotaggedphoto                                      | Attached                                                            |  |
| Signaturesheetof staffand students                  | Attached                                                            |  |