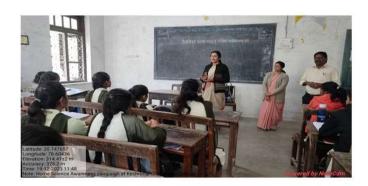

# Activity Organized Report (Academic Year

2023-24)

| Nameof Activity                                     | Awareness Programme                                                 |  |
|-----------------------------------------------------|---------------------------------------------------------------------|--|
| Titleof the Activity                                | 'Home-Science Awareness Campaign'                                   |  |
| DateoftheActivity organized                         | 21/12/2023                                                          |  |
| Name of the coordinator of Activity                 | Dr. ARCHANA A. DUPARE                                               |  |
| Number of Participant( Student)                     | 20                                                                  |  |
| Name of the Sponsored organization                  | Department of Home-Science                                          |  |
| Name and designation of the expert/ resource person | Dr. ARCHANA A DUPARE                                                |  |
| Objective of the activity                           | To make the students aware about National Education Policy.         |  |
|                                                     | <ul> <li>To inform the students about the</li> </ul>                |  |
|                                                     | Curriculum of Home-Science                                          |  |
|                                                     | to make students aware about job opportunities in different sectors |  |
| Outcomeoftheactivity ( Feedback                     | Students understood future scope of Home-Science in                 |  |
| analysisofparticipant)                              | term of Life skills and Entrepreneurial skill                       |  |
| Geotaggedphoto                                      | Attached                                                            |  |
| Signaturesheetof staffand students                  | Attached                                                            |  |

# Yeshwant Mahavidyalaya, Wardha Department of Home-Science Activity Organized Report

(Academic Year 2023-24)

|                                                        | 20                                                                                                  |  |
|--------------------------------------------------------|-----------------------------------------------------------------------------------------------------|--|
| Name of Activity                                       | Awareness Programme                                                                                 |  |
| Titleof the Activity                                   | 'Home-Science Awareness Campaign'                                                                   |  |
| DateoftheActivity organized                            | 22/12/2023                                                                                          |  |
| Name of the coordinator of Activity                    | Dr. A. M. Chaudhari                                                                                 |  |
| Number of Participant( Student)                        | 59                                                                                                  |  |
| Name of the Sponsored organization                     | Department of Home-Science                                                                          |  |
| Name and designation of the expert/<br>resource person | Dr. A. M. Chaudhari                                                                                 |  |
| Objective of the activity                              | To make the students aware about National<br>Education Policy.                                      |  |
|                                                        | ❖ To inform the students about the  Curriculum of Home-Science                                      |  |
|                                                        | to make students aware about job opportunities<br>in different sectors                              |  |
| Outcomeoftheactivity (Feedback analysisofparticipant)  | Students understood future scope of Home-Science i<br>term of Life skills and Entrepreneurial skill |  |
| Geotaggedphoto                                         | Attached                                                                                            |  |
| Signaturesheetof staffand students                     | Attached                                                                                            |  |