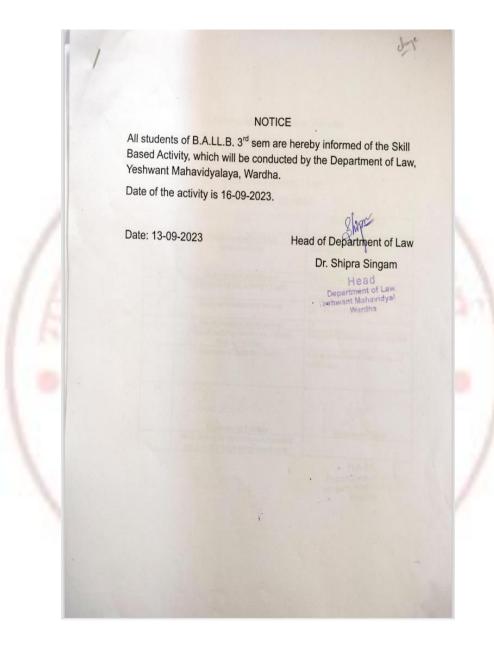

| C+          |         | 18 wile        |
|        | The state of the s |             |         | Committee      |

## Yeshwant Mahavidyalaya, Wardha



# Yeshwant Mahavidyalaya, Wardha

| Name of Department: Law  ACTIVITTY REPORT  1 Class III SEM B.A.LL.B. 2 Name of Activity / Topic Skill Based: Writing skills 3 Date of activity 16-09-2023  4 Name of the Co-ordinator Dr. Arunima Maitra 5 Objective of the activity / Topic To enhance writing skills and analytical thinking. 6 Name of the resource person Dr. Shipra Singam 7 No. of Students participated 15 8 Place of Activity (Room No. / place) Yeshwant Mahavidyalaya, Ward Online / Offline 9 Outcome of Activity / Topic Improvement in writing skills an confidence.  10 Signature of Teacher Signature of HoD               | Name of Department: Law  ACTIVITTY REPORT  Class III SEM B.A.LL.B.  Name of Activity / Topic Skill Based: Writing skills  Date of activity 16-09-2023  Name of the Co-ordinato