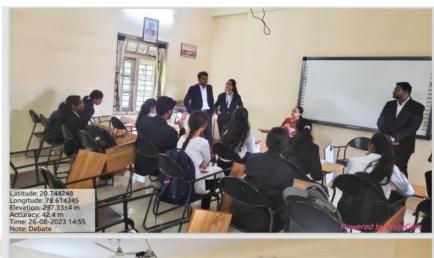

| Signature of HoD                                       |
|          | - Organia - Control - Cont | Papartment of Law,<br>Yawant Mahavidyalaya<br>Wardha   |



## Yeshwant Mahavidyalaya, Wardha





# Yeshwant Mahavidyalaya, Wardha

|        | ATTENDANCE SHEET          |               |
|--------|---------------------------|---------------|
|        | Department of Law         |               |
| Nam    | e of the Activity: Debate |               |
|        | and Time: 26   8   2023   | 1200          |
|        |                           | - Va. 15(2)   |
| r. No. |                           | Signature     |
| 01.    | Anuradha R. Bandelear     | A. R. Randele |
| 02.    | Giuneshware B. Rokerole   | Geologe       |
| 03.    | Somiksha S. Ropte         | BOPE          |
| 04.    | Janhri G. Kamble          | JOK-          |
| 05.    | Sakshi M. Raut.           | tout-         |
| 06.    | Khushi D. Lohatare        | Polshak       |
| 07.    | Ganesh thandantar         | Greek