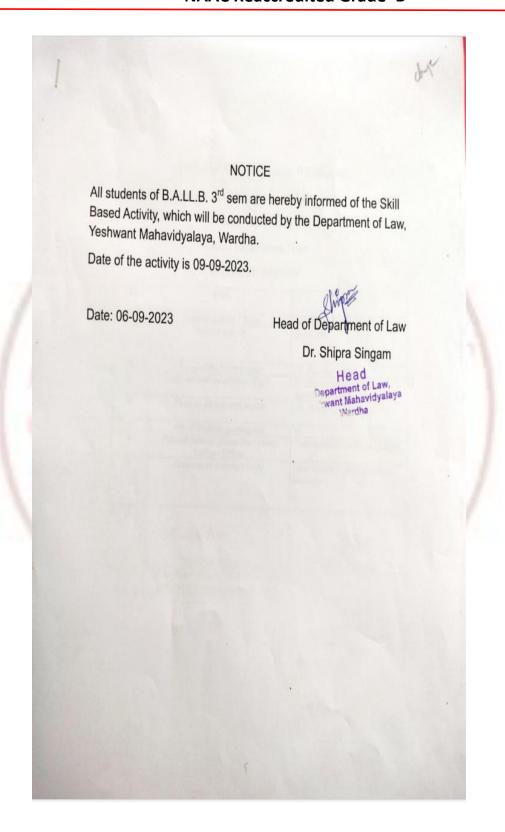

|
|    | Cluanto                                                                           | Ship                                          |
|    | Signature of Teacher                                                              | Signature of HoD                              |
|    | Note: Attach all the relevant information and give this information in soft copy. | ,                                             |
|    |                                                                                   | Department of L<br>Veehwant Mahavid<br>Wardha |
|    |                                                                                   |                                               |



## Yeshwant Mahavidyalaya, Wardha



## Yeshwant Mahavidyalaya, Wardha



## Yeshwant Mahavidyalaya, Wardha

**NAAC** Reaccredited Grade 'B'

Yeshwant Mahavidyalaya, Wardha Internal Quality Assurance Cell (IQAC)

Session - 2023 - 2024

Name of Department : Law

### ACTIVITTY REPORT

| 1  | Class                                                                             | III SEM B.A.LL.B.                                  |
|----|-----------------------------------------------------------------------------------|----------------------------------------------------|
| 2  | Name of Activity / Topic                                                          | Skill Based : Writing skills                       |
| 3  | Date of activity                                                                  | 09-09-2023                                         |
| 4  | Name