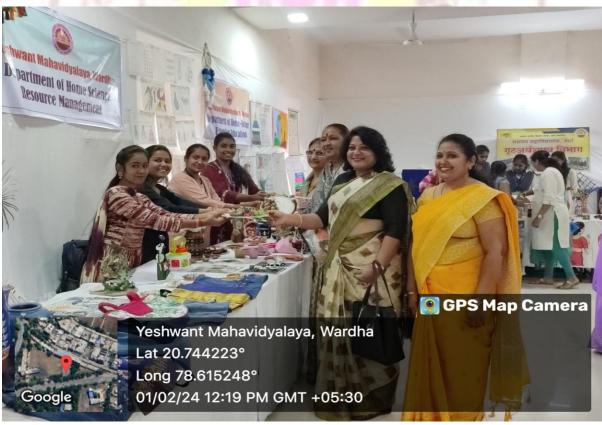

| To develop self-employability among students.             |
|                                       | To promote Entrepreneurskill among students               |
| Outcome of the activity(Feedback      | Students learnt about the basic skill of Entrepreneurship |
| analysis of participant)              | Students were motivated for business.                     |
| Geotagged photo                       | Attached                                                  |
| Signature sheet of staff and students | Attached                                                  |



Dr. ARCHANA DUPARE **Signature of Coordinator** 



### Yeshwant Mahavidyalaya, Wardha







### Yeshwant Mahavidyalaya, Wardha







### Yeshwant Mahavidyalaya, Wardha





### Yeshwant Mahavidyalaya, Wardha







## Yeshwant Mahavidyalaya, Wardha

NAAC Reaccredited Grade 'B'

# ; "toa egtfo| ty;] o'ttiz I porutk

यशवंत महाविद्यालय वर्धा होमसायन्स विद्याशाखा विभागातर्फे दरव र्षा प्रमाणे या व र्षा देखील विद्यार्थ्यांच्या कला गुणांना वाव मिळावा म्हणून होमसायन्स फेस्टीवल २०२४ अंतर्गत रांगोळी स्पर्धा, मेहंदी स्पर्धा, आनंद मेळावा व प्रदर्शनीचे आयोजन करण्यात येत आहे. तरी दिनांक ३१ जानेवारी २०२४ ला रांगोळी स्पर्धा आणि मेहंदी स्पर्धा घेण्यात येणार आहे. या स्पर्धेत जास्तीत जास्त विद्यार्थीनींनी सहभाग घ्यावा.

#### टीप:

रांगोळी स्पर्धेचा वि ाय : पारंपारीक (थेंबांची रांगोळी)

स्पर्धेची वेळ: सकाळी १०:३० ते ११:३० वाजता

मेहंदी स्पर्धा : दुल्हन/अरेबिक

स्पर्धेची वेळ : सकाळी ११:३० ते दुपारी १२:३० वाजता

पारितोषीक : तीन पारीतो विक देण्यात येतील. - प्रथम, द्वितीय, तृतीय

संपर्क : डॉ. सरीता विश्वकर्मा — मो. नं.