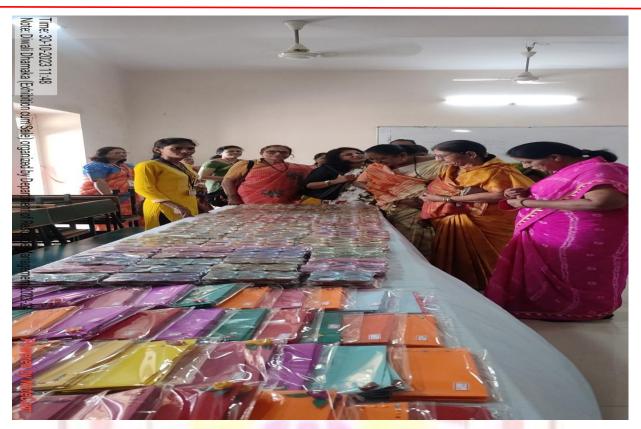

ity.                |  |  |
|                                       | To develop self-employability among students.             |  |  |
|                                       | To promote Entrepreneurskill among students.              |  |  |
| Outcome of the activity(Feedback      | Students learnt about the basic skill of Entrepreneurship |  |  |
| analysis of participant)              | Students were motivated for business.                     |  |  |
| Geotagged photo and News              | Attached                                                  |  |  |
| Signature sheet of staff and students | Attached                                                  |  |  |

Dr. ARCHANA DUPARE
Signature of Coordinator



## Yeshwant Mahavidyalaya, Wardha







## Yeshwant Mahavidyalaya, Wardha







## Yeshwant Mahavidyalaya, Wardha





## Yeshwant Mahavidyalaya, Wardha

**NAAC** Reaccredited Grade 'B'

# YESHWANT MAHAVIDYALAYA WARDHA NAME OF THE ACTIVITY: DIWALI DIFAMIAKA B.Sc.(H.Sc.) Semester-V ACADEMIC YEAR 2023-24

| SR. No. | NAME OF STUDENTS              |                |
|---------|-------------------------------|----------------|
| 1       | AASTHA VINODRAO BIDKAR        | AMPILINA :     |
| 2       | ACHAL ARUN MUJBAILE #         | Astrumballe    |
| 3       | ANKITA BHANUDASJI CHOUDHARI   | A B Choudhasi  |
| 4       | DAMINI SHARADRAO MOHARLE      | Dervoharle     |
| 5       | DIVYA WAMAN PATIL             | EDWYEL:        |
| 6       | GAURI GAJANAN GIRADKAR 🍺      | G. C. Gisabla  |
| 7       | KAJAL SHAILESH WARGHANE       | Kowagarande.   |
| 8       | MAHJABEE