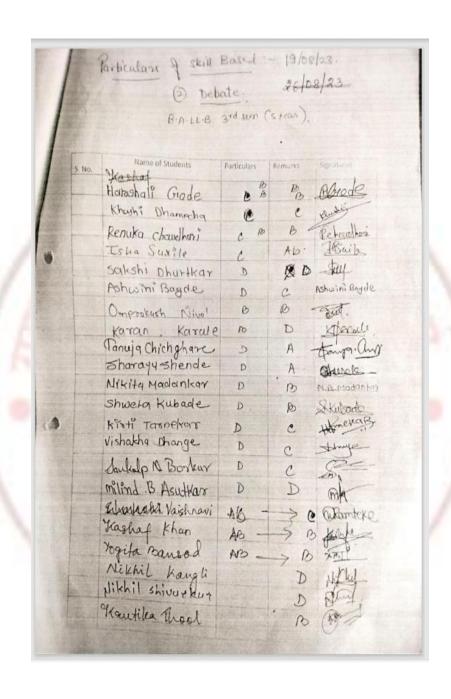

|
| 9  | Outcome of Activity / Topic                                                   | Improvement in public speaking skills and confidence. |
| 10 | Quaitra                                                                       | Japan Japan                                           |
|    | Signature of Teacher                                                          | Signature of HoD                                      |
|    | Note: Attach all the relevant information                                     |                                                       |
|    | and give this information in soft copy.                                       | Head Department of Law Sehwant Mahavidy Wardha        |



## Yeshwant Mahavidyalaya, Wardha



### Yeshwant Mahavidyalaya, Wardha





## Yeshwant Mahavidyalaya, Wardha





## Yeshwant Mahavidyalaya, Wardha

|          | Internal Quality Assurance C<br>Session – 2023 – 20