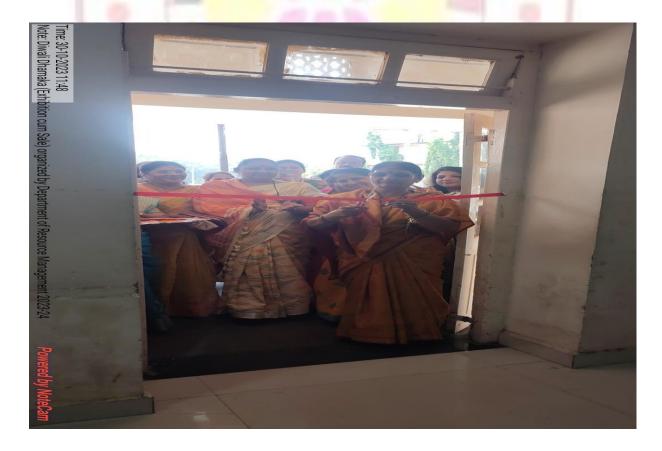

To help learners develop their creativity.                |  |  |
|                                       | To develop self-employability among students.             |  |  |
|                                       | To promote Entrepreneurskill among students.              |  |  |
| Outcome of the activity(Feedback      | Students learnt about the basic skill of Entrepreneurship |  |  |
| analysis of participant)              | Students were motivated for business.                     |  |  |
| Geotagged photo and News              | Attached                                                  |  |  |
| Signature sheet of staff and students | Attached                                                  |  |  |

Dr. ARCHANA DUPARE
Signature of Coordinator



## Yeshwant Mahavidyalaya, Wardha







## Yeshwant Mahavidyalaya, Wardha







## Yeshwant Mahavidyalaya, Wardha





## Yeshwant Mahavidyalaya, Wardha

**NAAC** Reaccredited Grade 'B'

# YESHWANT MAHAVIDYALAYA WARDHA NAME OF THE ACTIVITY: DIWALI DIFAMIAKA B.Sc.(H.Sc.) Semester-V ACADEMIC YEAR 2023-24

| SR. No. | NAME OF STUDENTS              |                |
|---------|-------------------------------|----------------|
| 1       | AASTHA VINODRAO BIDKAR        | AMPILINA :     |
| 2       | ACHAL ARUN MUJBAILE #         | Astrumballe    |
| 3       | ANKITA BHANUDASJI CHOUDHARI   | A B Choudhasi  |
| 4       | DAMINI SHARADRAO MOHARLE      | Dervoharle     |
| 5       | DIVYA WAMAN PATIL             | EDWYEL:        |
| 6       | GAURI GAJANAN GIRADKAR 🍺      | G. C. Gisabla  |
| 7       | KAJAL SHAILESH WARGHANE