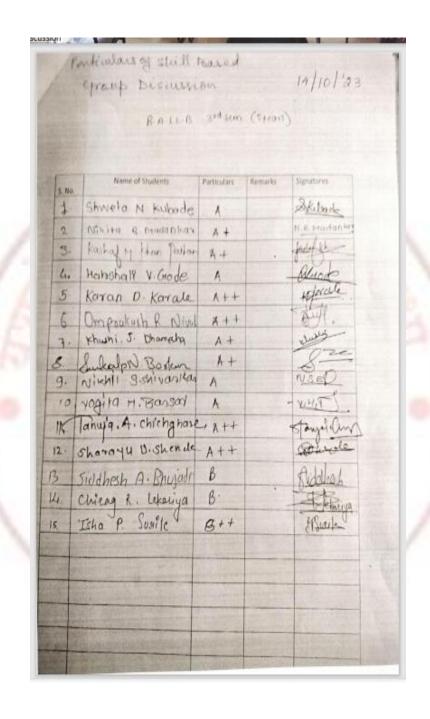

|
| 8  | Place of Activity (Room No. / place)<br>Online / Offline                          | Yeshwant Mahavidyalaya, Ward                    |
| 9  | Outcome of Activity / Topic                                                       | Exchange of ideas.                              |
| 10 | awente                                                                            | Signature of HoD                                |
|    | Note: Attach all the relevant information and give this information in soft copy. | organiary of 2200                               |
|    |                                                                                   | Head  Department of Law  Wardha  Wardha         |



## Yeshwant Mahavidyalaya, Wardha



### Yeshwant Mahavidyalaya, Wardha



## Yeshwant Mahavidyalaya, Wardha

|        | Name of Students