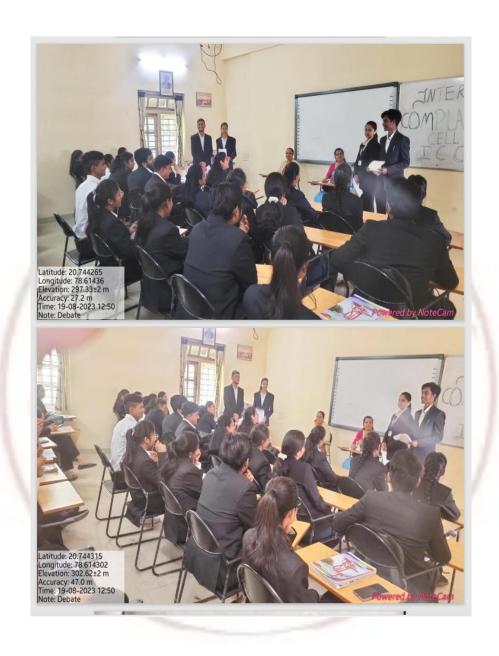

|
| 9  | Outcome of Activity / Topic                                                   | Improvement in public speaking skills and confidence. |
| 10 | Quaitra                                                                       | Japan Japan                                           |
|    | Signature of Teacher                                                          | Signature of HoD                                      |
|    | Note: Attach all the relevant information                                     |                                                       |
|    | and give this information in soft copy.                                       | Head Department of Law Sehwant Mahavidy Wardha        |



## Yeshwant Mahavidyalaya, Wardha



### Yeshwant Mahavidyalaya, Wardha





## Yeshwant Mahavidyalaya, Wardha





## Yeshwant Mahavidyalaya, Wardha

|          | Internal Quality Assurance C<br>Session – 2023 – 20