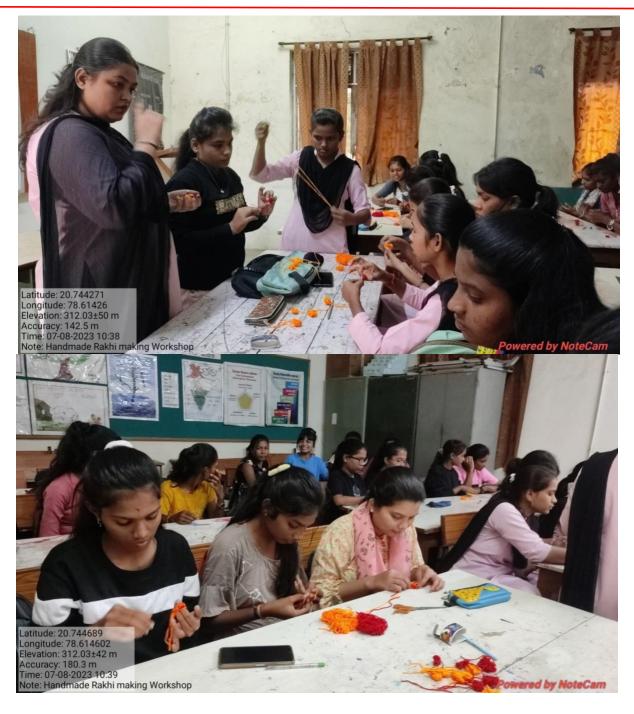

ctivity(Feedback analysis of participant) | Students learnt about the basic skill of Entrepreneurship Students were motivated for business.                                    |
| Geotagged photo and News                                  | Attached                                                                                                                           |
| Signature sheet of staff and students                     | Attached                                                                                                                           |
| BART                                                      | मा सद्गार्थ                                                                                                                        |



## Yeshwant Mahavidyalaya, Wardha





## Yeshwant Mahavidyalaya, Wardha



## Yeshwant Mahavidyalaya, Wardha

|            | Department of Family Resource Manage<br>RAKHI MAKING WORKSHOP