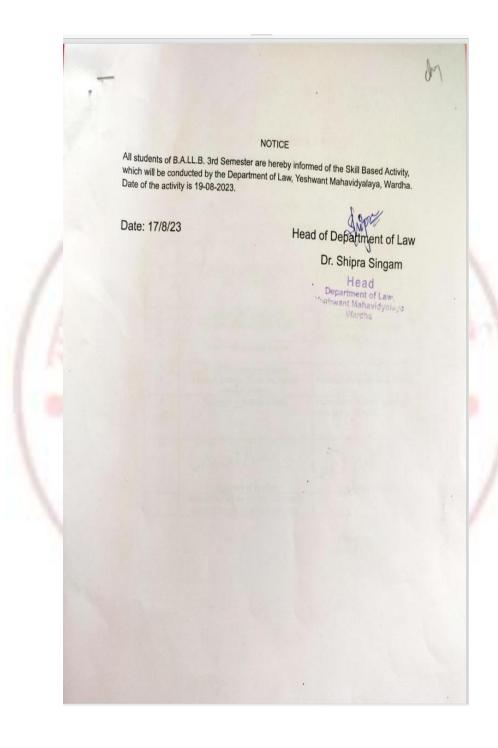

|         | 191 11     |



## Yeshwant Mahavidyalaya, Wardha



## Yeshwant Mahavidyalaya, Wardha

|    | Internal Quality Assurance Ce<br>Session – 2023 – 202<br>Name of Department : | 4<br>Law                                              |
|----|-------------------------------------------------------------------------------|-------------------------------------------------------|
| 1  | ACTIVITTY REPOR                                                               | III SEM B.A.LL.B.                                     |
| 2  | Name of Activity / Topic                                                      | Skill Based : Debate                                  |
| 3  | Date of activity                                                              | 19-08-2023                                            |
| 4  | Name of the Co-ordinator