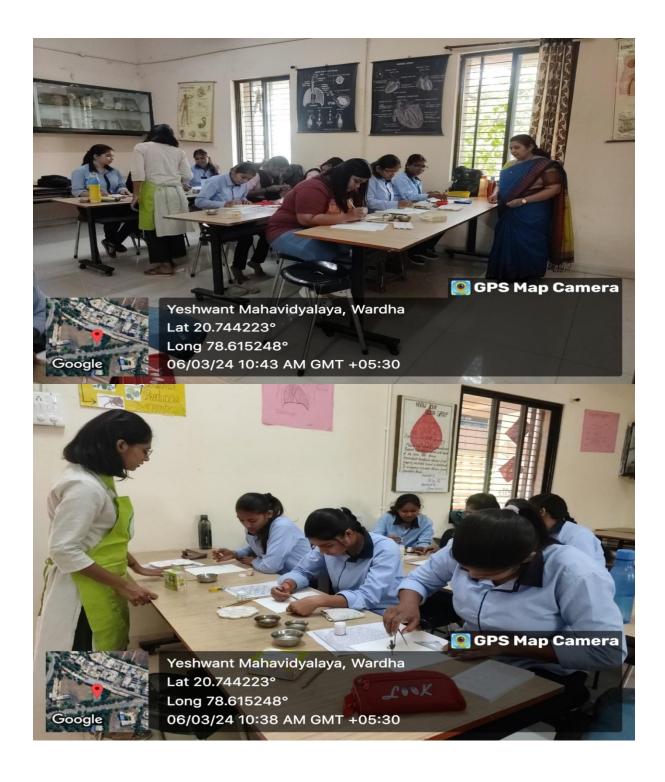

|
| Objective of the activity                                 | To enhance creativity of student. To develop self-employability among students. To develop Entrepreneurskill among students. |
| Outcome of the activity(Feedback analysis of participant) | Students learnt about the basic skill of Entrepreneurship Students were motivated for business.                              |
| Geotagged photo and News                                  | Attached                                                                                                                     |
| Signature sheet of staff and students                     | Attached                                                                                                                     |



## Yeshwant Mahavidyalaya, Wardha





## Yeshwant Mahavidyalaya, Wardha





## Yeshwant Mahavidyalaya, Wardha



## Yeshwant Mahavidyalaya, Wardha

**NAAC Reaccredited Grade 'B'** 

## Yeshwant Mahavidyalaya, Wardha

**Session 2023-24** 

**Department - Home Economics.** 

#### Event - Seminar On Importance Of World Food Day. Event Organized Report

| 1 | Title of Activity / Events                  | Seminar On Importance Of<br>World Food Day.                                                                                                                                                                                                                                 |  |
|---|---------------------------------------------|---------------------------------------------------------------------------------------------------------