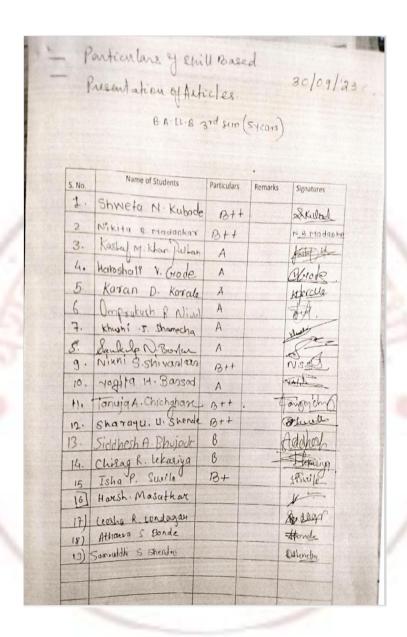

of Activity / Topic                                                          | Clarification of ideas and concept                 |
| 10 | Quarda                                                                               | . Shipe                                            |
|    | Signature of Teacher                                                                 | Signature of HoD                                   |
|    | Note: Attach all the relevant information<br>and give this information in soft copy. | 1.100                                              |
|    |                                                                                      | Head  Department of Lam  Yeehwant Mahavidy  Wardha |



## Yeshwant Mahavidyalaya, Wardha







### Yeshwant Mahavidyalaya, Wardha