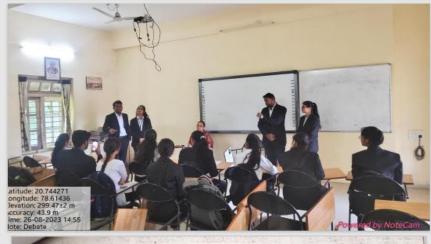

| Signature of HoD                                       |
|          | - Organia - Control - Cont | Papartment of Law,<br>Yawant Mahavidyalaya<br>Wardha   |



## Yeshwant Mahavidyalaya, Wardha





# Yeshwant Mahavidyalaya, Wardha

|        | ATTENDANCE SHEET          |               |
|--------|---------------------------|---------------|
|        | Department of Law         |               |
| Nam    | e of the Activity: Debate |               |
|        | and Time: 26   8   2023   | 1200          |
|        |                           | - Va. 15(2)   |
| r. No. |                           | Signature     |
| 01.    | Anuradha R. Bandelear     | A. R. Randele |
| 02.    | Giuneshware B. Rokerole   | Geologe       |
| 03.    | Somiksha S. Ropte         | BOPE          |
| 04.    | Janhri G. Kamble          | JOK-          |
| 05.    | Sakshi M. Raut.           | tout-         |
| 06.    | Khushi D. Lohatare        | Polshak       |
| 07.    | Ganesh thandantar         | Greek