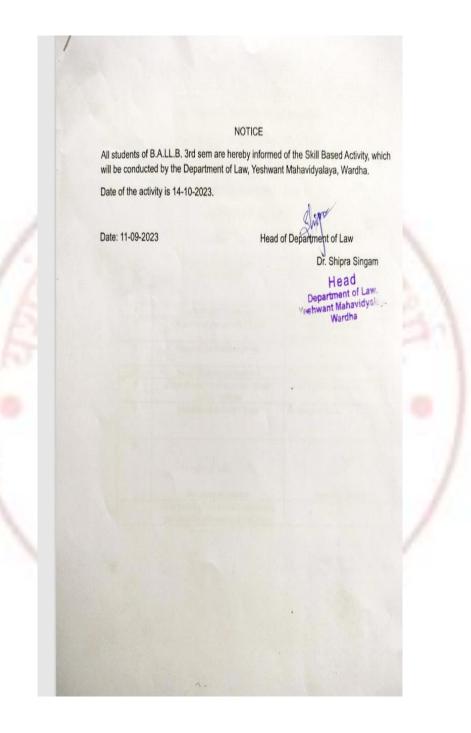

/ place) Online / Offline                             | Yeshwant Mahavidyalaya, Wardha                     |
| 9  | Outcome of Activity / Topic                                                       | Improvement in writing skills and confidence.      |
| 10 | Quarha                                                                            | Signature of HoD                                   |
|    | Signature of Teacher                                                              | Signature of HoD                                   |
|    | Note: Attach all the relevant information and give this information in soft copy. |                                                    |



## Yeshwant Mahavidyalaya, Wardha



### Yeshwant Mahavidyalaya, Wardha





## Yeshwant Mahavidyalaya, Wardha



# Yeshwant Mahavidyalaya, Wardha

|    | Name of Department :                                                              | Law                                             |
|----|-----------------------------------------------------------------------------------|-------------------------------------------------|
|    | ACTIVITTY REPOR                                                                   | RT.                                             |
| 1  | Class                                                                             | III SEM B.A.LL.B.                               |
| 2  | Name of Activity / Topic                                                          | Skill Based : Group Discussion                  |
| 3  | Date of activity