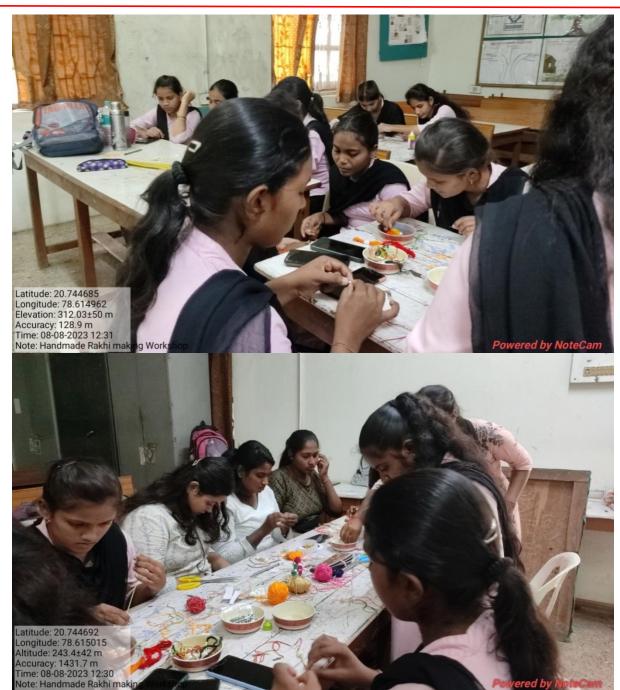

t) | Students learnt about the basic skill of Entrepreneurship Students were motivated for business.                                    |
| Geotagged photo and News                                  | Attached                                                                                                                           |
| Signature sheet of staff and students                     | Attached                                                                                                                           |
| BART                                                      | मा सद्गार्थ                                                                                                                        |



## Yeshwant Mahavidyalaya, Wardha





## Yeshwant Mahavidyalaya, Wardha



## Yeshwant Mahavidyalaya, Wardha

|            | Department of Family Resource Manage<br>RAKHI MAKING WORKSHOP