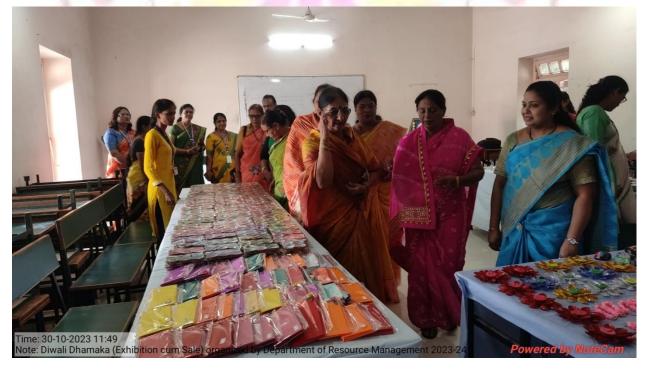

y.                |  |  |
|                                       | To develop self-employability among students.             |  |  |
|                                       | To promote Entrepreneurskill among students.              |  |  |
| Outcome of the activity(Feedback      | Students learnt about the basic skill of Entrepreneurship |  |  |
| analysis of participant)              | Students were motivated for business.                     |  |  |
| Geotagged photo and News              | Attached                                                  |  |  |
| Signature sheet of staff and students | Attached                                                  |  |  |

Dr. ARCHANA DUPARE
Signature of Coordinator



## Yeshwant Mahavidyalaya, Wardha







## Yeshwant Mahavidyalaya, Wardha







## Yeshwant Mahavidyalaya, Wardha





## Yeshwant Mahavidyalaya, Wardha

**NAAC** Reaccredited Grade 'B'

# YESHWANT MAHAVIDYALAYA WARDHA NAME OF THE ACTIVITY: DIWALI DIFAMIAKA B.Sc.(H.Sc.) Semester-V ACADEMIC YEAR 2023-24

| SR. No. | NAME OF STUDENTS              |                |
|---------|-------------------------------|----------------|
| 1       | AASTHA VINODRAO BIDKAR        | AMPILINA :     |
| 2       | ACHAL ARUN MUJBAILE #         | Astrumballe    |
| 3       | ANKITA BHANUDASJI CHOUDHARI   | A B Choudhasi  |
| 4       | DAMINI SHARADRAO MOHARLE      | Dervoharle     |
| 5       | DIVYA WAMAN PATIL             | EDWYEL:        |
| 6       | GAURI GAJANAN GIRADKAR 🍺      | G. C. Gisabla  |
| 7       | KAJAL SHAILESH WARGHANE       | Kowagarande.   |
| 8       | MAHJABEEN