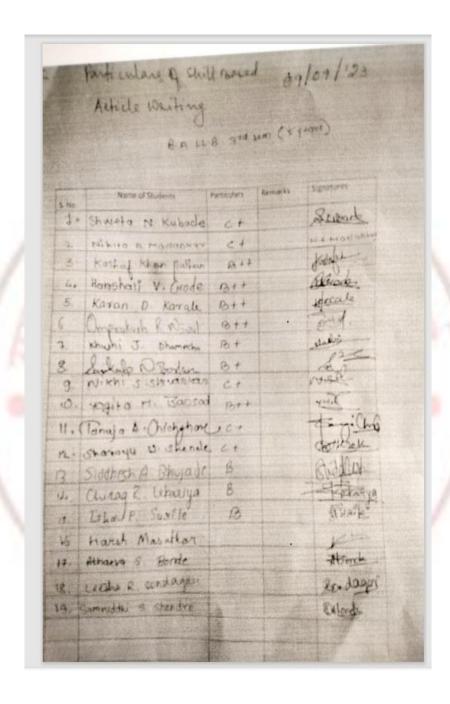

|
| 8  | Place of Activity (Room No. / place) Online / Offline                             | Yeshwant Mahavidyalaya, Wardha                     |
| 9  | Outcome of Activity / Topic                                                       | Improvement in writing skills and confidence.      |
| 10 | Quarha                                                                            | Signature of HoD                                   |
|    | Signature of Teacher                                                              | Signature of HoD                                   |
|    | Note: Attach all the relevant information and give this information in soft copy. |                                                    |



## Yeshwant Mahavidyalaya, Wardha



### Yeshwant Mahavidyalaya, Wardha





## Yeshwant Mahavidyalaya, Wardha



# Yeshwant Mahavidyalaya, Wardha

|    | Name of Department :                                                              | Law                                             |
|----|-----------------------------------------------------------------------------------|-------------------------------------------------|
|    | ACTIVITTY REPOR                                                                   | RT.                                             |
| 1  | Class                                                                             | III SEM B.A.LL.B.                               |
| 2  | Name of Activity / Topic                                                          | Skill Based : Group Discussion                  |
| 3  | Date of activ