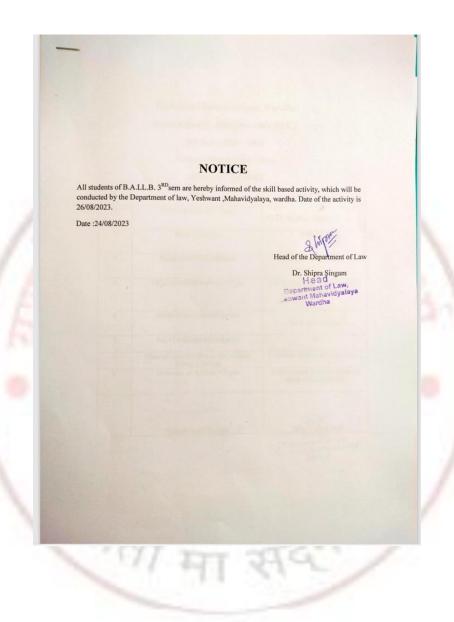

opic                                                   | Improvement in public speaking skills and confidence. |
| 10 | Quaitra                                                                       | Japan Japan                                           |
|    | Signature of Teacher                                                          | Signature of HoD                                      |
|    | Note: Attach all the relevant information                                     |                                                       |
|    | and give this information in soft copy.                                       | Head Department of Law Sehwant Mahavidy Wardha        |



## Yeshwant Mahavidyalaya, Wardha



### Yeshwant Mahavidyalaya, Wardha





## Yeshwant Mahavidyalaya, Wardha





## Yeshwant Mahavidyalaya, Wardha

|          | Internal Quality Assurance C<br>Session – 2023 – 20