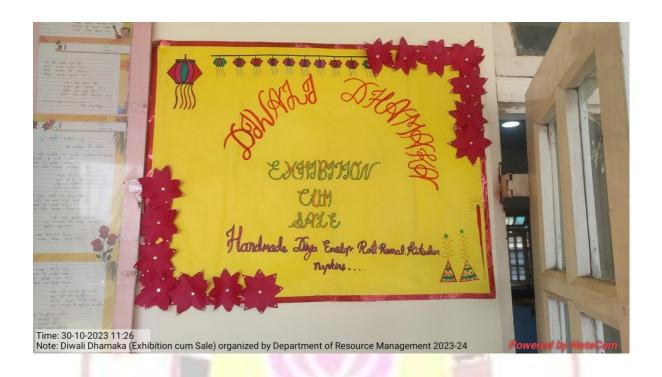

| To help learners develop their creativity.                |  |  |
|                                       | To develop self-employability among students.             |  |  |
|                                       | To promote Entrepreneurskill among students.              |  |  |
| Outcome of the activity(Feedback      | Students learnt about the basic skill of Entrepreneurship |  |  |
| analysis of participant)              | Students were motivated for business.                     |  |  |
| Geotagged photo and News              | Attached                                                  |  |  |
| Signature sheet of staff and students | Attached                                                  |  |  |

Dr. ARCHANA DUPARE
Signature of Coordinator



## Yeshwant Mahavidyalaya, Wardha







## Yeshwant Mahavidyalaya, Wardha







## Yeshwant Mahavidyalaya, Wardha





## Yeshwant Mahavidyalaya, Wardha

**NAAC** Reaccredited Grade 'B'

# YESHWANT MAHAVIDYALAYA WARDHA NAME OF THE ACTIVITY: DIWALI DIFAMIAKA B.Sc.(H.Sc.) Semester-V ACADEMIC YEAR 2023-24

| SR. No. | NAME OF STUDENTS              |                |
|---------|-------------------------------|----------------|
| 1       | AASTHA VINODRAO BIDKAR        | AMPILINA :     |
| 2       | ACHAL ARUN MUJBAILE #         | Astrumballe    |
| 3       | ANKITA BHANUDASJI CHOUDHARI   | A B Choudhasi  |
| 4       | DAMINI SHARADRAO MOHARLE      | Dervoharle     |
| 5       | DIVYA WAMAN PATIL             | EDWYEL:        |
| 6       | GAURI GAJANAN GIRADKAR 🍺      | G. C. Gisabla  |
| 7       | KAJAL SHAILESH WARGHANE