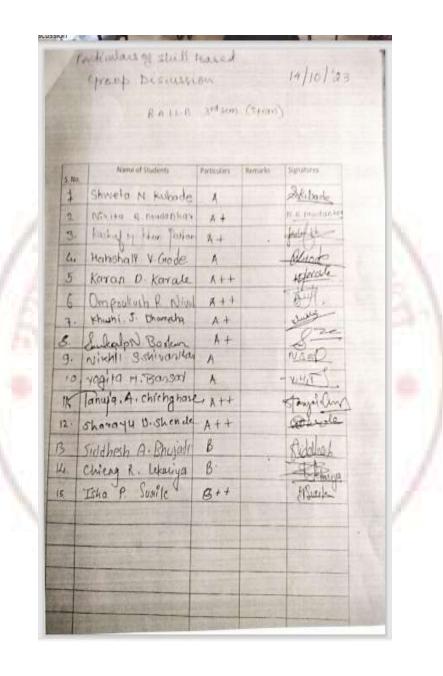

Mahavidyalaya, Wan                              |
| 9               | Outcome of Activity / Topic                           | Exchange of ideas.                                       |
| 10              | amenta                                                | Shipp                                                    |
|                 | Signature of Teacher                                  | Signature of HoD                                         |
|                 | Note: Attach all the relevant information             |                                                          |
|                 | and give this information in soft copy.               | Head<br>Department of La<br>Vashwant Mahavidys<br>Wardha |



# Yeshwant Mahavidyalaya, Wardha



### Yeshwant Mahavidyalaya, Wardha



# Yeshwant Mahavidyalaya, Wardha

|        | Extempore             |                                         |         |                 |
|--------|-----------------------|-----------------------------------------|---------|-----------------|
|        | - F                   |                                         |         | Signaturos      |
| 5. No. | Name of Students      | Particulars                             | Remarks |                 |
| 4      | Shweto N. kubade      | C                                       |         | Stutode         |
| 0      | What & madankay       | 0                                       | 1       | or a reader key |
| 3      | Kashef klan palan     | B+                                      |         | 100             |
| 4.     | Hunshall V. Gode