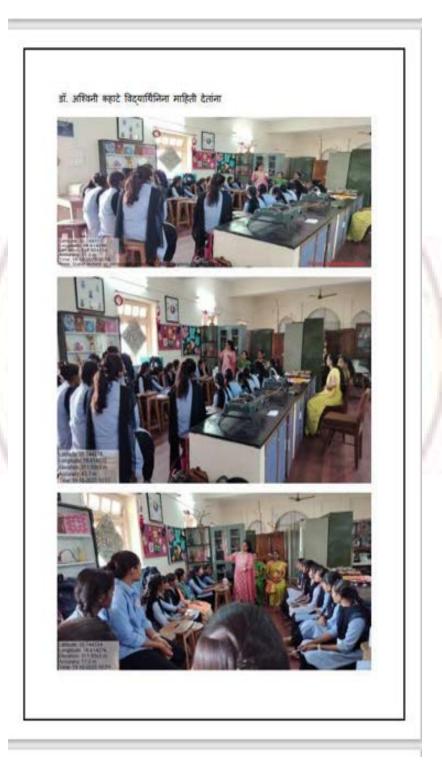

# Event - Workshop on Preparation Of Paneer. Event Organized Report

| 1 | Title of Activity / Events                  | Workshop on Preparation Of Paneer.                                                                                |
|---|---------------------------------------------|-------------------------------------------------------------------------------------------------------------------|
| 2 | Date of Activity / Events                   | 19/04/2024                                                                                                        |
| 3 | Objectives of program                       | <ul><li>1.To Develop Entrepreneurship Skill.</li><li>2. To Gain Knowledge Of Preparation of paneer.</li></ul>     |
| 4 | Name of Coordinator                         | Dr. P. S. Katkar.                                                                                                 |
| 5 | No. of students participated                | 65                                                                                                                |
| 6 | Place of Activity                           | Department Of Home Economics                                                                                      |
| 7 | Name and address of expert /resource person | Prof. Chitra Dhote                                                                                                |
| 8 | Outcomes of program                         | Student's Got Skill Oriented Knowledge For Entrepreneurship.      Student's Gain The Skill Of Paneer preparation. |
| 9 | Photo with caption                          | Attach separate page                                                                                              |