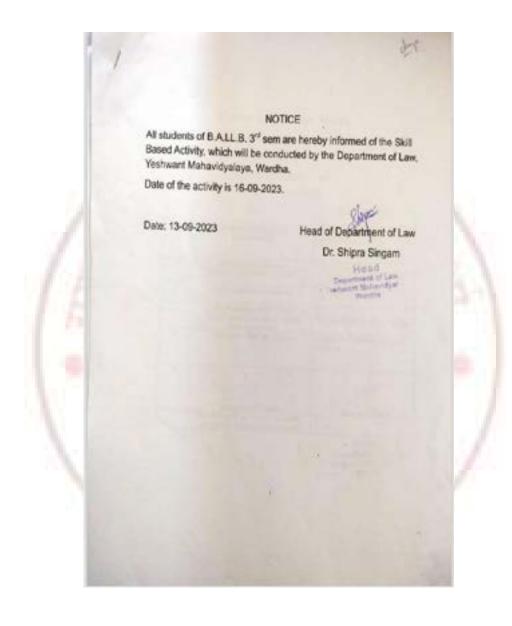

| 34              |
| 11     | (Tanaja A. Chichghare | 2                                       |         | Bangoncho       |
| 12     | Sharayu U Shende      | C                                       |         | · Topsell       |
| 200    | Siddhesh A Bhyade     | 100000000000000000000000000000000000000 |         | didahah         |
| 14.    | Chirag R. Lekasiya    | c                                       |         | - Tetava        |
| 15     | Isha P. Swile         | C+                                      |         | Hudle o         |
|        |                       |                                         | 41      |                 |
| 201    |                       | 121101                                  |         | -               |



# Yeshwant Mahavidyalaya, Wardha



# Yeshwant Mahavidyalaya, Wardha

|    | Internal Quality Assurance C                          | 'ell (1QAC)                                               |
|----|-------------------------------------------------------|-----------------------------------------------------------|
|    | Session - 2023 - 202                                  | 24                                                        |
|    | Name of Department :                                  |                                                           |
|    | ACTIVITTY REPO                                        |                                                           |
| 1  | Class                                                 | III SEM B.A.LL.B.                                         |
| 2  | Name of Activity /