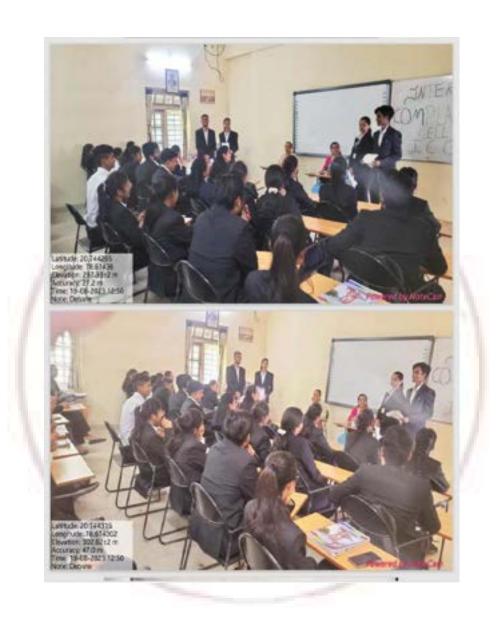

# Event - Workshop on Preparation Of Paneer. Event Organized Report

| 1 | Title of Activity / Events                  | Workshop on Preparation Of Paneer.                                                                                |
|---|---------------------------------------------|-------------------------------------------------------------------------------------------------------------------|
| 2 | Date of Activity / Events                   | 19/04/2024                                                                                                        |
| 3 | Objectives of program                       | <ul><li>1.To Develop Entrepreneurship Skill.</li><li>2. To Gain Knowledge Of Preparation of paneer.</li></ul>     |
| 4 | Name of Coordinator                         | Dr. P. S. Katkar.                                                                                                 |
| 5 | No. of students participated                | 65                                                                                                                |
| 6 | Place of Activity                           | Department Of Home Economics                                                                                      |
| 7 | Name and address of expert /resource person | Prof. Chitra Dhote                                                                                                |
| 8 | Outcomes of program                         | Student's Got Skill Oriented Knowledge For Entrepreneurship.      Student's Gain The Skill Of Paneer preparation. |
| 9 | Photo with caption                          | Attach separate page                                                                                              |