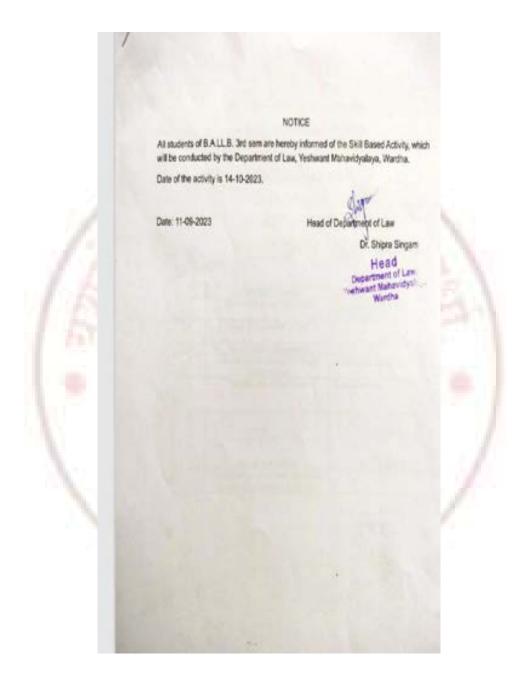

| Improvement in writing skills and confidence.         |
| 10 | Quaiha                                                                               | dire                                                  |
|    | Signature of Teacher                                                                 | Signature of HoD                                      |
|    | Note: Attach all the relevant information<br>and give this information in soft copy. |                                                       |
|    |                                                                                      | Head Department of Lav enwant Mahavidys Wardna        |



# Yeshwant Mahavidyalaya, Wardha



### Yeshwant Mahavidyalaya, Wardha





## Yeshwant Mahavidyalaya, Wardha



# Yeshwant Mahavidyalaya, Wardha

|                 | Name of Department :                                  |                                                          |
|-----------------|-------------------------------------------------------|----------------------------------------------------------|
| 1 Class III SEM |                                                       | III SEM B.A.LL.B.                                        |
| 2               | Name of Activity / Topic                              | Skill Based : Group Discussion                           |
| 3               | Date of activity                                      | 14-10-2023                                               |
| 4               | Name of the Co-ordinator                              | Dr. Arunima M