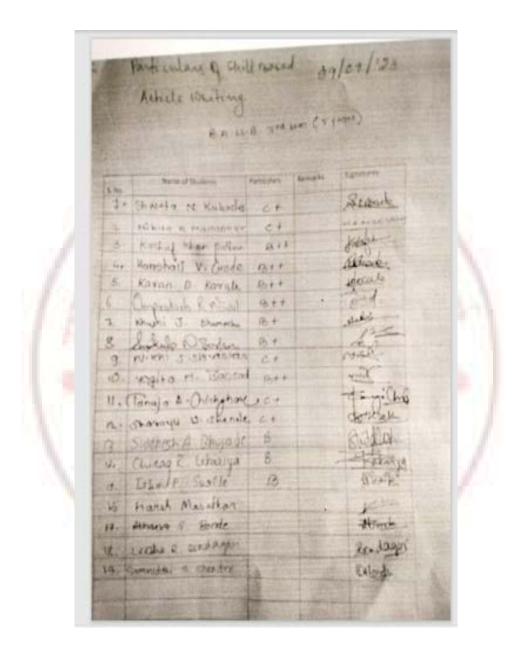

y / Topic                                                          | Improvement in writing skills and confidence.         |
| 10 | Quaiha                                                                               | dire                                                  |
|    | Signature of Teacher                                                                 | Signature of HoD                                      |
|    | Note: Attach all the relevant information<br>and give this information in soft copy. |                                                       |
|    |                                                                                      | Head Department of Lav enwant Mahavidys Wardna        |



# Yeshwant Mahavidyalaya, Wardha



### Yeshwant Mahavidyalaya, Wardha





## Yeshwant Mahavidyalaya, Wardha



# Yeshwant Mahavidyalaya, Wardha

|                 | Name of Department :                                  |                                                          |
|-----------------|-------------------------------------------------------|----------------------------------------------------------|
| 1 Class III SEM |                                                       | III SEM B.A.LL.B.                                        |
| 2               | Name of Activity / Topic                              | Skill Based : Group Discussion                           |
| 3               | Date of activity                                      | 14-10-2023                                               |
| 4               | Name of the Co-ordinator