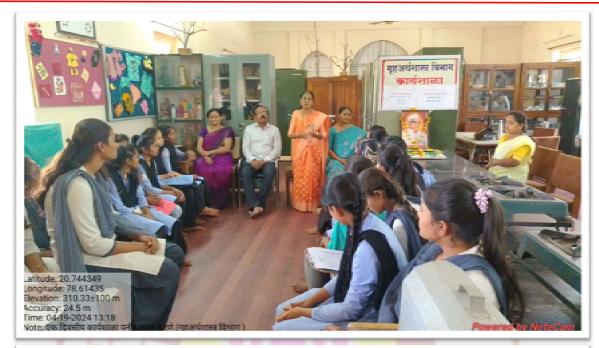

# Event - Workshop on Preparation Of Paneer. Event Organized Report

| 1 | Title of Activity / Events                  | Workshop on Preparation Of Paneer.                                                                                |
|---|---------------------------------------------|-------------------------------------------------------------------------------------------------------------------|
| 2 | Date of Activity / Events                   | 19/04/2024                                                                                                        |
| 3 | Objectives of program                       | <ul><li>1.To Develop Entrepreneurship Skill.</li><li>2. To Gain Knowledge Of Preparation of paneer.</li></ul>     |
| 4 | Name of Coordinator                         | Dr. P. S. Katkar.                                                                                                 |
| 5 | No. of students participated                | 65                                                                                                                |
| 6 | Place of Activity                           | Department Of Home Economics                                                                                      |
| 7 | Name and address of expert /resource person | Prof. Chitra Dhote                                                                                                |
| 8 | Outcomes of program                         | Student's Got Skill Oriented Knowledge For Entrepreneurship.      Student's Gain The Skill Of Paneer preparation. |
| 9 | Photo with caption                          | Attach separate page                                                                                              |