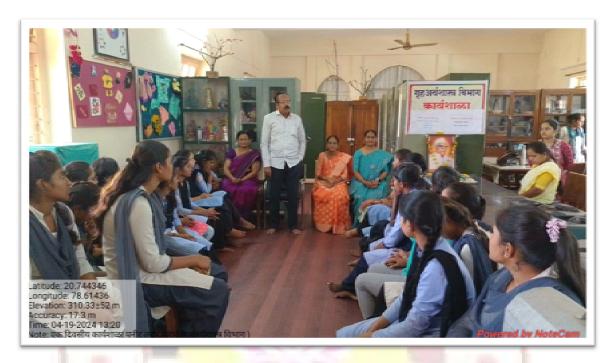

# Event - Workshop on Preparation Of Paneer. Event Organized Report

| 1 | Title of Activity / Events                  | Workshop on Preparation Of Paneer.                                                                                |
|---|---------------------------------------------|-------------------------------------------------------------------------------------------------------------------|
| 2 | Date of Activity / Events                   | 19/04/2024                                                                                                        |
| 3 | Objectives of program                       | <ul><li>1.To Develop Entrepreneurship Skill.</li><li>2. To Gain Knowledge Of Preparation of paneer.</li></ul>     |
| 4 | Name of Coordinator                         | Dr. P. S. Katkar.                                                                                                 |
| 5 | No. of students participated                | 65                                                                                                                |
| 6 | Place of Activity                           | Department Of Home Economics                                                                                      |
| 7 | Name and address of expert /resource person | Prof. Chitra Dhote                                                                                                |
| 8 | Outcomes of program                         | Student's Got Skill Oriented Knowledge For Entrepreneurship.      Student's Gain The Skill Of Paneer preparation. |
| 9 | Photo with caption                          | Attach separate page                                                                                              |