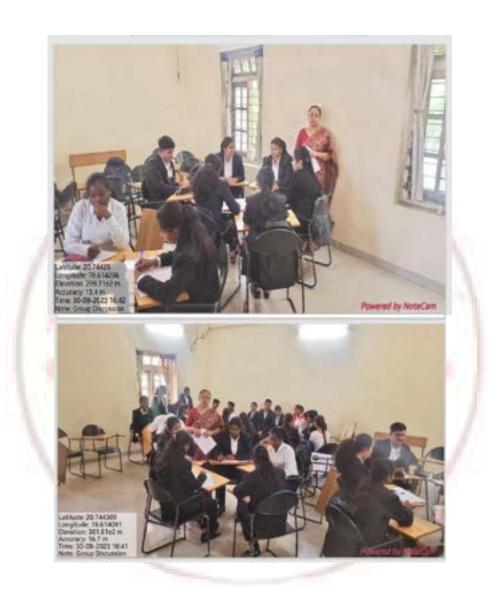

# 3.1.3 Number of Seminars/conferences/workshops conducted by the institution during the year

**Department - Home Economics** 

**Session 2023-24** 

# Event - Workshop on Preparation Of Paneer. Event Organized Report

| 1 | Title of Activity / Events                  | Workshop on Preparation Of Paneer.                                                                                |
|---|---------------------------------------------|-------------------------------------------------------------------------------------------------------------------|
| 2 | Date of Activity / Events                   | 19/04/2024                                                                                                        |
| 3 | Objectives of program                       | <ul><li>1.To Develop Entrepreneurship Skill.</li><li>2. To Gain Knowledge Of Preparation of paneer.</li></ul>     |
| 4 | Name of Coordinator                         | Dr. P. S. Katkar.                                                                                                 |
| 5 | No. of students participated                | 65                                                                                                                |
| 6 | Place of Activity                           | Department Of Home Economics                                                                                      |
| 7 | Name and address of expert /resource person | Prof. Chitra Dhote                                                                                                |
| 8 | Outcomes of program                         | Student's Got Skill Oriented Knowledge For Entrepreneurship.      Student's Gain The Skill Of Paneer preparation. |
| 9 | Photo with caption                          | Attach separate page                                                                                              |