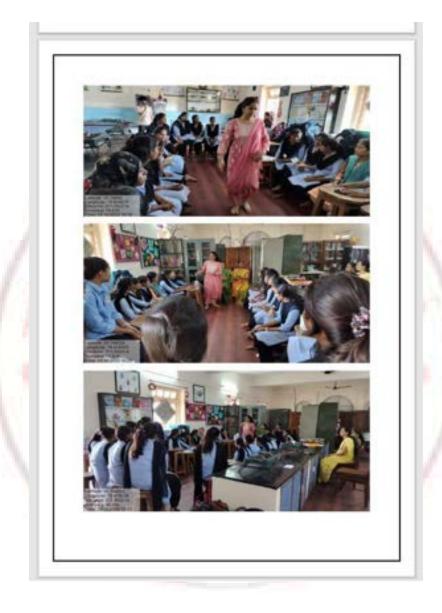

# Event - Workshop on Preparation Of Paneer. Event Organized Report

| 1 | Title of Activity / Events                  | Workshop on Preparation Of Paneer.                                                                                |
|---|---------------------------------------------|-------------------------------------------------------------------------------------------------------------------|
| 2 | Date of Activity / Events                   | 19/04/2024                                                                                                        |
| 3 | Objectives of program                       | <ul><li>1.To Develop Entrepreneurship Skill.</li><li>2. To Gain Knowledge Of Preparation of paneer.</li></ul>     |
| 4 | Name of Coordinator                         | Dr. P. S. Katkar.                                                                                                 |
| 5 | No. of students participated                | 65                                                                                                                |
| 6 | Place of Activity                           | Department Of Home Economics                                                                                      |
| 7 | Name and address of expert /resource person | Prof. Chitra Dhote                                                                                                |
| 8 | Outcomes of program                         | Student's Got Skill Oriented Knowledge For Entrepreneurship.      Student's Gain The Skill Of Paneer preparation. |
| 9 | Photo with caption                          | Attach separate page                                                                                              |