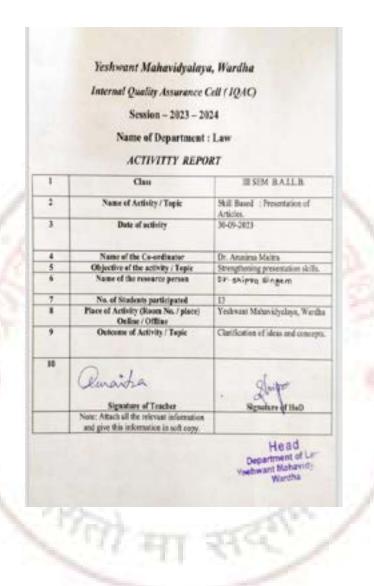

# Event - Workshop on Preparation Of Paneer. Event Organized Report

| 1 | Title of Activity / Events                  | Workshop on Preparation Of Paneer.                                                                                |
|---|---------------------------------------------|-------------------------------------------------------------------------------------------------------------------|
| 2 | Date of Activity / Events                   | 19/04/2024                                                                                                        |
| 3 | Objectives of program                       | <ul><li>1.To Develop Entrepreneurship Skill.</li><li>2. To Gain Knowledge Of Preparation of paneer.</li></ul>     |
| 4 | Name of Coordinator                         | Dr. P. S. Katkar.                                                                                                 |
| 5 | No. of students participated                | 65                                                                                                                |
| 6 | Place of Activity                           | Department Of Home Economics                                                                                      |
| 7 | Name and address of expert /resource person | Prof. Chitra Dhote                                                                                                |
| 8 | Outcomes of program                         | Student's Got Skill Oriented Knowledge For Entrepreneurship.      Student's Gain The Skill Of Paneer preparation. |
| 9 | Photo with caption                          | Attach separate page                                                                                              |