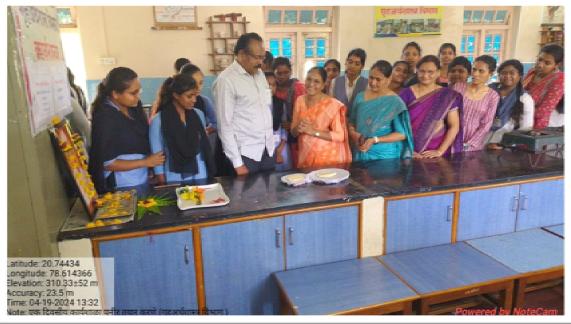

# Event - Workshop on Preparation Of Paneer. Event Organized Report

| 1 | Title of Activity / Events                  | Workshop on Preparation Of Paneer.                                                                                |
|---|---------------------------------------------|-------------------------------------------------------------------------------------------------------------------|
| 2 | Date of Activity / Events                   | 19/04/2024                                                                                                        |
| 3 | Objectives of program                       | <ul><li>1.To Develop Entrepreneurship Skill.</li><li>2. To Gain Knowledge Of Preparation of paneer.</li></ul>     |
| 4 | Name of Coordinator                         | Dr. P. S. Katkar.                                                                                                 |
| 5 | No. of students participated                | 65                                                                                                                |
| 6 | Place of Activity                           | Department Of Home Economics                                                                                      |
| 7 | Name and address of expert /resource person | Prof. Chitra Dhote                                                                                                |
| 8 | Outcomes of program                         | Student's Got Skill Oriented Knowledge For Entrepreneurship.      Student's Gain The Skill Of Paneer preparation. |
| 9 | Photo with caption                          | Attach separate page                                                                                              |

**Department Of Home Economics** 

सूचना