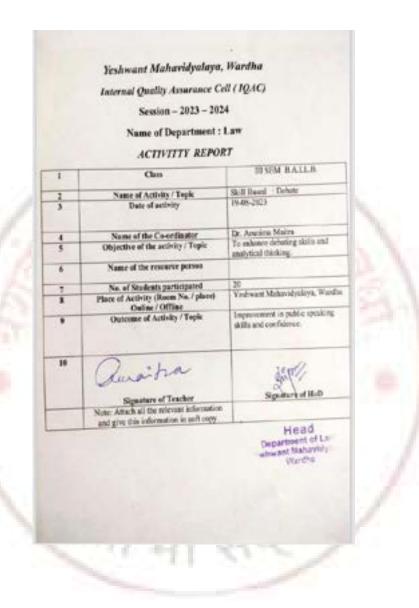

# 3.1.3 Number of Seminars/conferences/workshops conducted by the institution during the year

**Department - Home Economics** 

**Session 2023-24** 

# Event - Workshop on Preparation Of Paneer. Event Organized Report

| 1 | Title of Activity / Events                  | Workshop on Preparation Of Paneer.                                                                                |
|---|---------------------------------------------|-------------------------------------------------------------------------------------------------------------------|
| 2 | Date of Activity / Events                   | 19/04/2024                                                                                                        |
| 3 | Objectives of program                       | <ul><li>1.To Develop Entrepreneurship Skill.</li><li>2. To Gain Knowledge Of Preparation of paneer.</li></ul>     |
| 4 | Name of Coordinator                         | Dr. P. S. Katkar.                                                                                                 |
| 5 | No. of students participated                | 65                                                                                                                |
| 6 | Place of Activity                           | Department Of Home Economics                                                                                      |
| 7 | Name and address of expert /resource person | Prof. Chitra Dhote                                                                                                |
| 8 | Outcomes of program                         | Student's Got Skill Oriented Knowledge For Entrepreneurship.      Student's Gain The Skill Of Paneer preparation. |
| 9 | Photo with caption                          | Attach separate page                                                                                              |