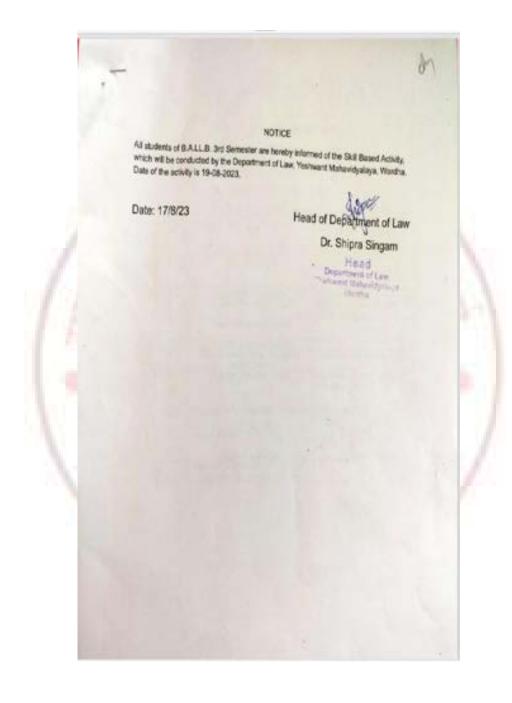

| Signature of Hob                                          |
| -  | None: Attach all the relevant information             |                                                           |
|    | and give this information in soft copy.               | Head<br>Department of Law<br>Selswant Mahavidys<br>Wardha |
|    |                                                       |                                                           |
|    |                                                       | A.                                                        |
|    |                                                       |                                                           |



# Yeshwant Mahavidyalaya, Wardha



### Yeshwant Mahavidyalaya, Wardha





## Yeshwant Mahavidyalaya, Wardha



### Yeshwant Mahavidyalaya, Wardha





# Yeshwant Mahavidyalaya, Wardha





### Yeshwant Mahavidyalaya, Wardha





# Yeshwant Mahavidyalaya, Wardha



# Yeshwant Mahavidyalaya, Wardha

|   | Internal Quality Assurance C<br>Session – 2023 – 20   |                                                           |
|---|-------------------------------------------------------|-----------------------------------------------------------|
|   |                                                       |                                                           |
|   | Name of Department                                    |                                                           |
| 1 | Class                                                 | 3 <sup>st</sup> sen B.A.LL.B.                             |