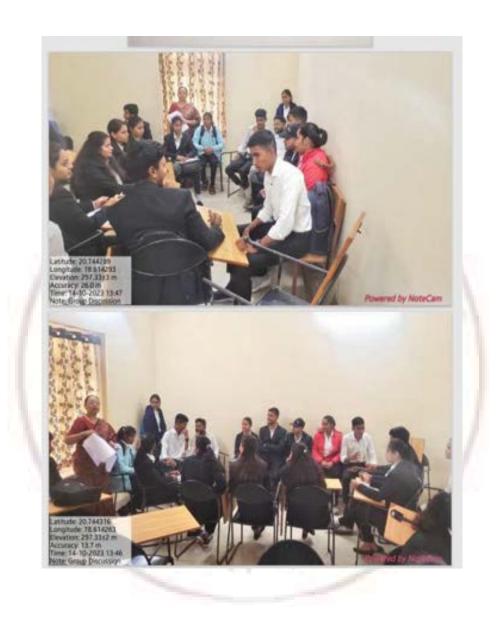

# Event - Workshop on Preparation Of Paneer. Event Organized Report

| 1 | Title of Activity / Events                  | Workshop on Preparation Of Paneer.                                                                                |
|---|---------------------------------------------|-------------------------------------------------------------------------------------------------------------------|
| 2 | Date of Activity / Events                   | 19/04/2024                                                                                                        |
| 3 | Objectives of program                       | <ul><li>1.To Develop Entrepreneurship Skill.</li><li>2. To Gain Knowledge Of Preparation of paneer.</li></ul>     |
| 4 | Name of Coordinator                         | Dr. P. S. Katkar.                                                                                                 |
| 5 | No. of students participated                | 65                                                                                                                |
| 6 | Place of Activity                           | Department Of Home Economics                                                                                      |
| 7 | Name and address of expert /resource person | Prof. Chitra Dhote                                                                                                |
| 8 | Outcomes of program                         | Student's Got Skill Oriented Knowledge For Entrepreneurship.      Student's Gain The Skill Of Paneer preparation. |
| 9 | Photo with caption                          | Attach separate page                                                                                              |