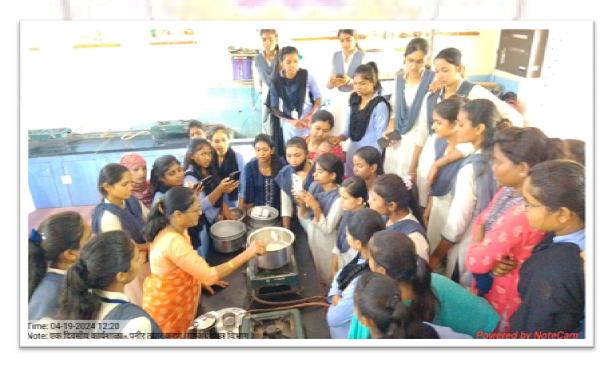

# Event - Workshop on Preparation Of Paneer. Event Organized Report

| 1 | Title of Activity / Events                  | Workshop on Preparation Of Paneer.                                                                                |
|---|---------------------------------------------|-------------------------------------------------------------------------------------------------------------------|
| 2 | Date of Activity / Events                   | 19/04/2024                                                                                                        |
| 3 | Objectives of program                       | <ul><li>1.To Develop Entrepreneurship Skill.</li><li>2. To Gain Knowledge Of Preparation of paneer.</li></ul>     |
| 4 | Name of Coordinator                         | Dr. P. S. Katkar.                                                                                                 |
| 5 | No. of students participated                | 65                                                                                                                |
| 6 | Place of Activity                           | Department Of Home Economics                                                                                      |
| 7 | Name and address of expert /resource person | Prof. Chitra Dhote                                                                                                |
| 8 | Outcomes of program                         | Student's Got Skill Oriented Knowledge For Entrepreneurship.      Student's Gain The Skill Of Paneer preparation. |
| 9 | Photo with caption                          | Attach separate page                                                                                              |