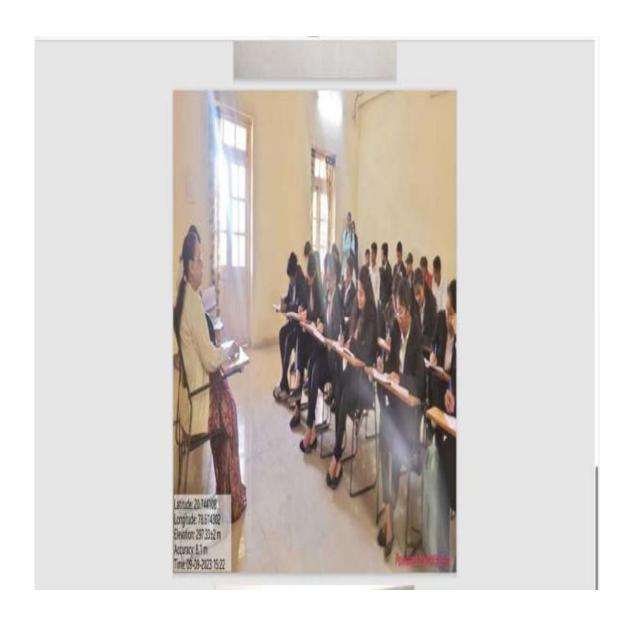

|
| 9  | Outcome of Activity / Topic                                                          | Improvement in writing skills and confidence.         |
| 10 | Quaiha                                                                               | dire                                                  |
|    | Signature of Teacher                                                                 | Signature of HoD                                      |
|    | Note: Attach all the relevant information<br>and give this information in soft copy. |                                                       |
|    |                                                                                      | Head Department of Lav enwant Mahavidys Wardna        |



# Yeshwant Mahavidyalaya, Wardha



### Yeshwant Mahavidyalaya, Wardha





## Yeshwant Mahavidyalaya, Wardha



# Yeshwant Mahavidyalaya, Wardha

|                 | Name of Department :                                  |                                                          |
|-----------------|-------------------------------------------------------|----------------------------------------------------------|
| 1 Class III SEM |                                                       | III SEM B.A.LL.B.                                        |
| 2               | Name of Activity / Topic                              | Skill Based : Group Discussion                           |
| 3               | Date of activity                                      | 14-10-2023                                               |
| 4