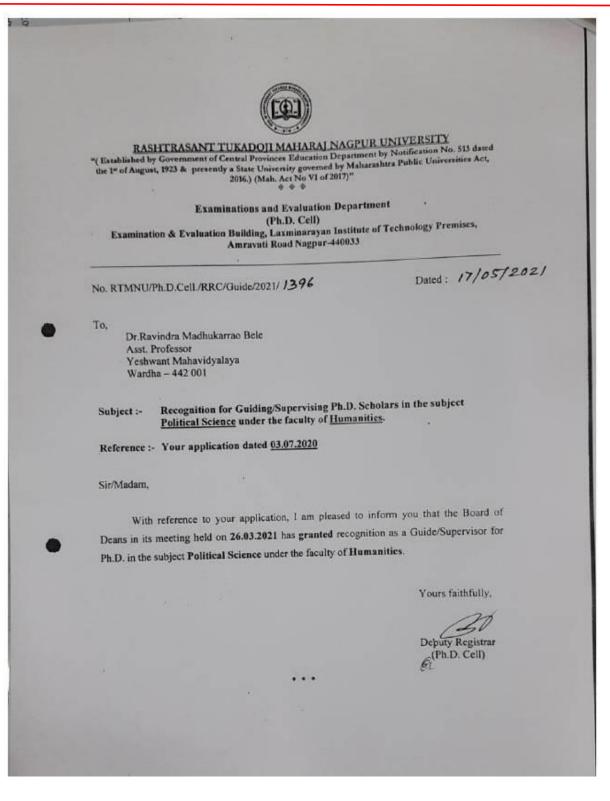

n & Evaluation Building, Laxminarayan Institute of Technology Premises, Amravati Road Nagpur-440033

No. RTMNU/Ph.D.Cell/RRC/Guide/2022/ 69

Dated : 20/08/2022

To,

Dr. Arti Manish Choudhari, Asstt. Professor, Yeshwant Mahavidyalaya, Wardha

Subject :-Recognition for Guiding/Supervising Ph.D. Scholars in the subject Physics under the faculty of Science & Technology.

Reference :- Your application dated 18.10.2021

Sir/Madam,

With reference to your application, I am pleased to inform you that the Board of Deans in its meeting held on 22.07.2022 has granted recognition as a Guide/Supervisor for Ph.D. in the subject Physics under the faculty of Science & Technology.

Yours faithfully

Deputy Registrar 乔(Ph.D. Cell)



# Yeshwant Mahavidyalaya, Wardha





## Yeshwant Mahavidyalaya, Wardha