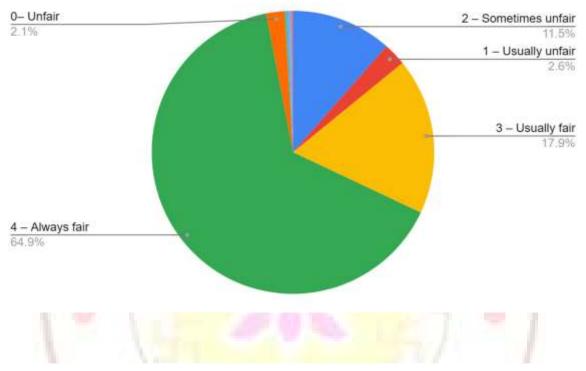

# Count of 4. The teacher's approach to teaching can best be described as

NAAC Reaccredited Grade 'B'

Count of Fairness of the internal evaluation process by the teachers.

Count of 6. Was your performance in assignments discussed with you?