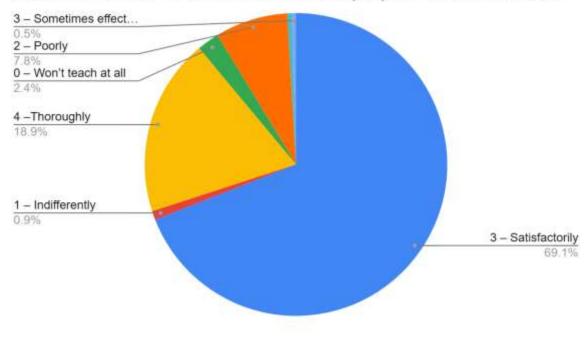

# Count of 4. The teacher's approach to teaching can best be described as

NAAC Reaccredited Grade 'B'

Count of Fairness of the internal evaluation process by the teachers.

Count of 6. Was your performance in assignments discussed with you?