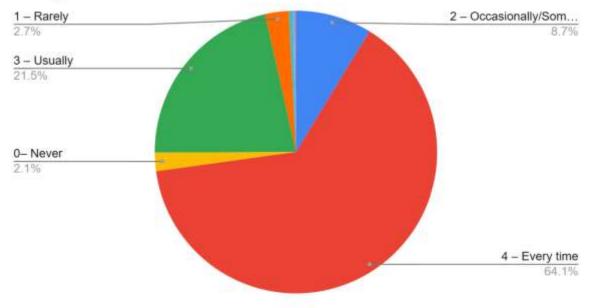

Yeshwant Mahavidyalaya, Wardha

NAAC Reaccredited Grade 'B'

Count of 7. The institute takes active intrrest in promoting internship, student exchange, field visit opportunities for stud...

Count of 8. The teaching and mentoring process in your institution facilitates you in cognitive, social and emotional gr...