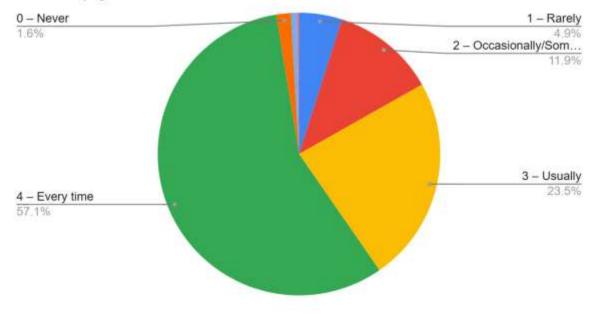

Count of 18. Efforts are made by the institute/ teachers to inculcate soft skills, life skills and employability skills to make...

NAAC Reaccredited Grade 'B'

Count of 19. What percentage of teachers use ICT tools such as LCD projector, Multimedia, etc. while teaching.