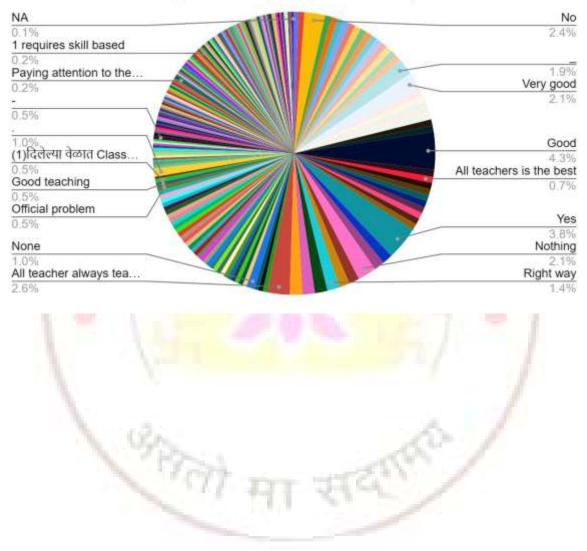

Count of 20. The overall quality of teaching-learning process in your institute is very good.

NAAC Reaccredited Grade 'B'

Count of 21. Give three observation / suggestions to improve the overall teaching – learning experience in your institution....