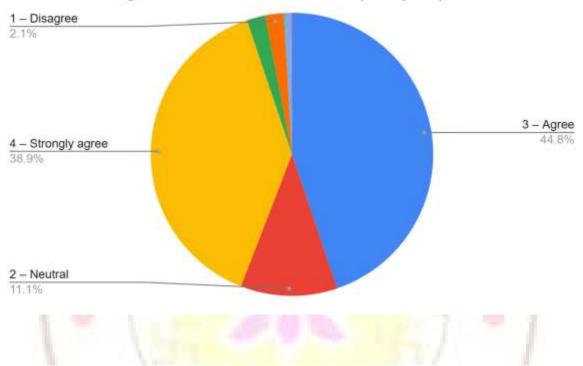

Count of 20. The overall quality of teaching-learning process in your institute is very good.

NAAC Reaccredited Grade 'B'

Count of 21. Give three observation / suggestions to improve the overall teaching – learning experience in your institution....