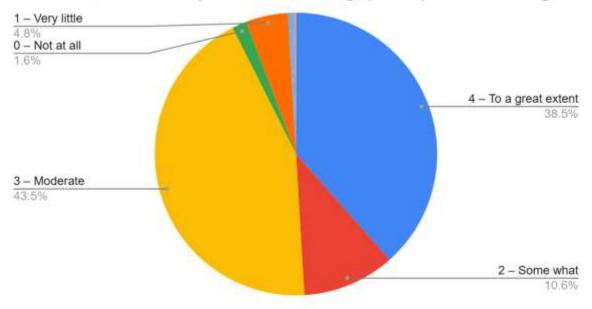

Count of 18. Efforts are made by the institute/ teachers to inculcate soft skills, life skills and employability skills to make...

NAAC Reaccredited Grade 'B'

Count of 19. What percentage of teachers use ICT tools such as LCD projector, Multimedia, etc. while teaching.