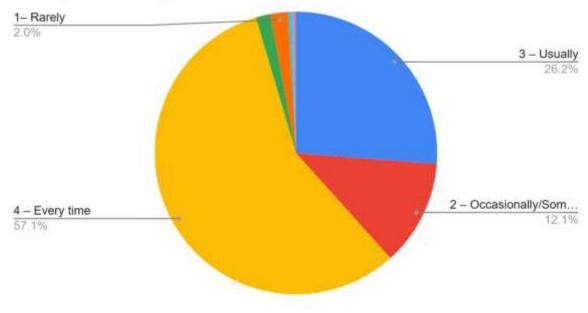

Count of 14. Teachers are able to identify your weaknesses and help you to overcome them.

Count of 15. The institution makes effort to engage students in the monitoring, review and continuous quality improvement o...