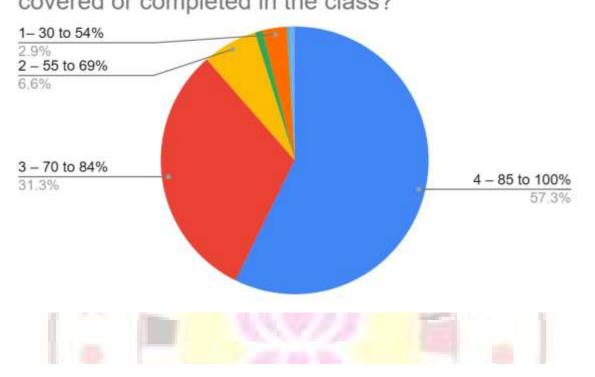

Yeshwant Mahavidyalaya, Wardha NAAC Reaccredited Grade 'B'

Count of 1. How much portion of the syllabus was covered or completed in the class?

Count of 2. How well did the teachers prepare for the classes?