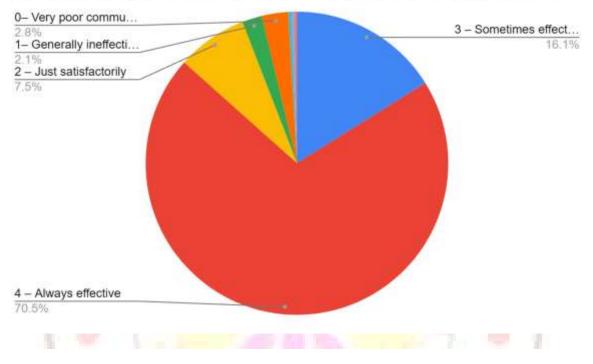

## Yeshwant Mahavidyalaya, Wardha

NAAC Reaccredited Grade 'B'

#### **Criteria -2 Teaching Learning and Evaluation**

#### 2.7 - Student Satisfaction Survey

2.7.1 - Student Satisfaction Survey (SSS) on overall institutional performance (Institution may design its own questionnaire) (results and details need to be provided as a weblink





Yeshwant Mahavidyalaya, Wardha NAAC Reaccredited Grade 'B'

Count of 1. How much portion of the syllabus was covered or completed in the class?



Count of 2. How well did the teachers prepare for the classes?





NAAC Reaccredited Grade 'B'

#### Count of 3. How well were the teachers able to communicate?



# Count of 4. The teacher's approach to teaching can best be described as





NAAC Reaccredited Grade 'B'

Count of Fairness of the internal evaluation process by the teachers.



Count of 6. Was your performance in assignments discussed with you?





Yeshwant Mahavidyalaya, Wardha

NAAC Reaccredited Grade 'B'

Count of 7. The institute takes active intrrest in promoting internship, student exchange, field visit opportunities for stud...



Count of 8. The teaching and mentoring process in your institution facilitates you in cognitive, social and emotional gr...





NAAC Reaccredited Grade 'B'

Count of 9. Does the institution provide multiple opportunities to learn and grow.



Count of 10. Teachers inform you about your expected competencies, course outcomes and programme outcomes.