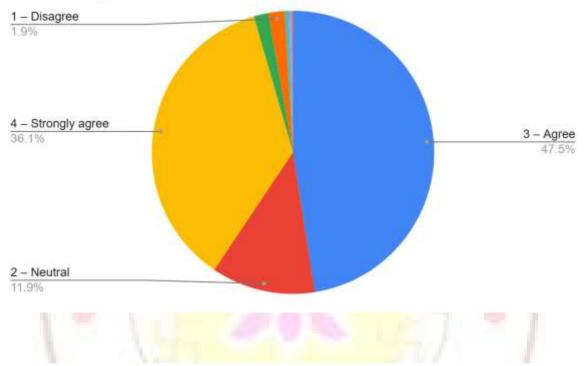

Count of 20. The overall quality of teaching-learning process in your institute is very good.

NAAC Reaccredited Grade 'B'

Count of 21. Give three observation / suggestions to improve the overall teaching – learning experience in your institution....