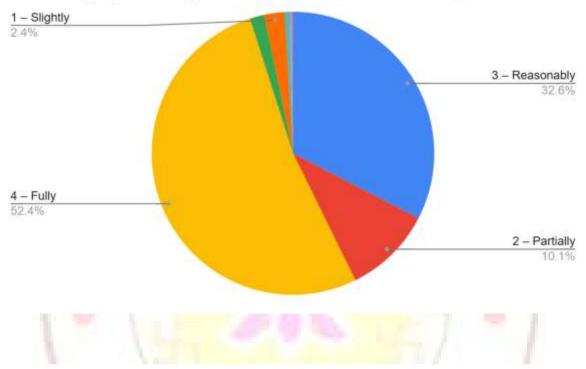

Count of 20. The overall quality of teaching-learning process in your institute is very good.

NAAC Reaccredited Grade 'B'

Count of 21. Give three observation / suggestions to improve the overall teaching – learning experience in your institution....