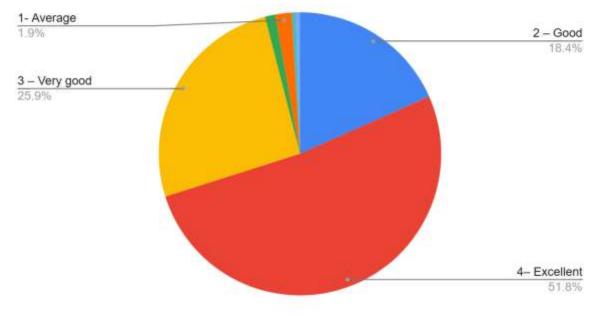

Count of 20. The overall quality of teaching-learning process in your institute is very good.

NAAC Reaccredited Grade 'B'

Count of 21. Give three observation / suggestions to improve the overall teaching – learning experience in your institution....