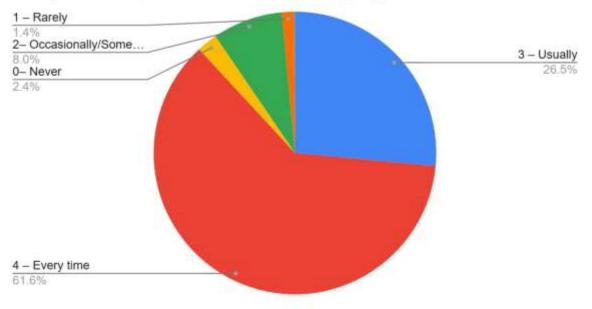

Yeshwant Mahavidyalaya, Wardha

NAAC Reaccredited Grade 'B'

Count of 7. The institute takes active intrrest in promoting internship, student exchange, field visit opportunities for stud...

Count of 8. The teaching and mentoring process in your institution facilitates you in cognitive, social and emotional gr...