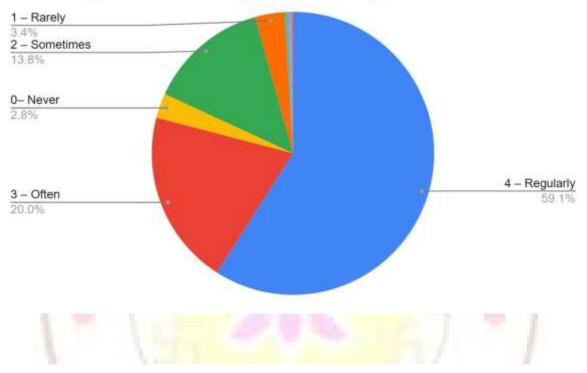

ails need to be provided as a weblink





Yeshwant Mahavidyalaya, Wardha NAAC Reaccredited Grade 'B'

Count of 1. How much portion of the syllabus was covered or completed in the class?



Count of 2. How well did the teachers prepare for the classes?





NAAC Reaccredited Grade 'B'

#### Count of 3. How well were the teachers able to communicate?



# Count of 4. The teacher's approach to teaching can best be described as





NAAC Reaccredited Grade 'B'

Count of Fairness of the internal evaluation process by the teachers.



Count of 6. Was your performance in assignments discussed with you?





Yeshwant Mahavidyalaya, Wardha

NAAC Reaccredited Grade 'B'

Count of 7. The institute takes active intrrest in promoting internship, student exchange, field visit opportunities for stud...



Count of 8. The teaching and mentoring process in your institution facilitates you in cognitive, social and emotional gr...





NAAC Reaccredited Grade 'B'

Count of 9. Does the institution provide multiple opportunities to learn and grow.



Count of 10. Teachers inform you about your expected competencies, course outcomes and programme outcomes.





NAAC Reaccredited Grade 'B'

Count of 11. Your mentor does a necessary follow-up with an assigned task to you.



Count of 12. The teachers illustrate the concepts through examples and applications.





Count of 13. The teachers identify your strengths and encourage you with providing right level of challenges.



Count of 14. Teachers are able to identify your weaknesses and help you to overcome them.





Count of 15. The institution m