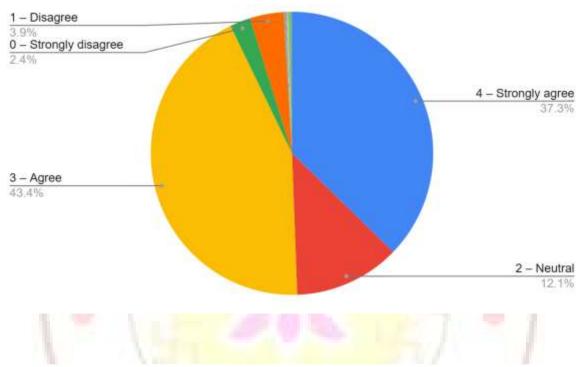

NAAC Reaccredited Grade 'B'

Count of 11. Your mentor does a necessary follow-up with an assigned task to you.

Count of 12. The teachers illustrate the concepts through examples and applications.

Count of 13. The teachers identify your strengths and encourage you with providing right level of challenges.