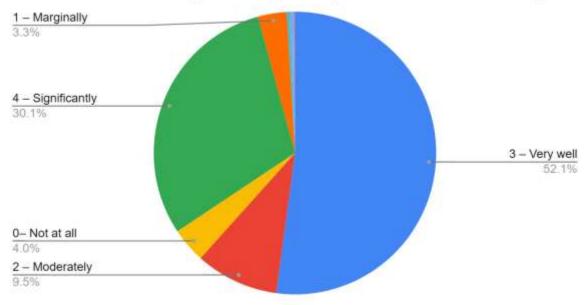

# Count of 4. The teacher's approach to teaching can best be described as

NAAC Reaccredited Grade 'B'

Count of Fairness of the internal evaluation process by the teachers.

Count of 6. Was your performance in assignments discussed with you?