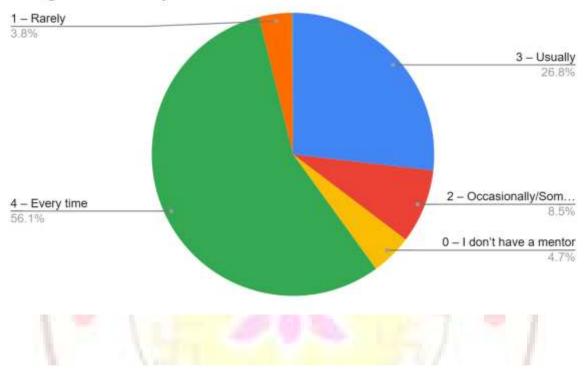

NAAC Reaccredited Grade 'B'

Count of 11. Your mentor does a necessary follow-up with an assigned task to you.

Count of 12. The teachers illustrate the concepts through examples and applications.

Count of 13. The teachers identify your strengths and encourage you with providing right level of challenges.