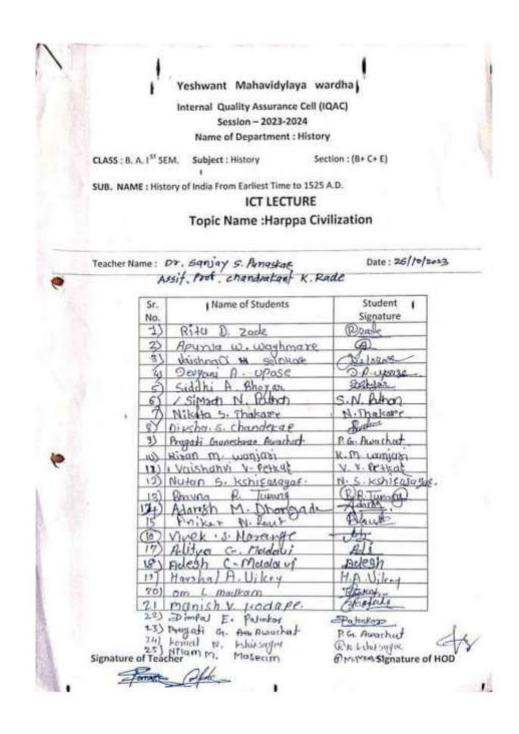

ce student toharppan civilization     To give information about ornament of Harppan culture     To introduce the idol art of Harppan culture                                       |
| 5 | - No.of Student Participated  | 25                                                                                                                                                                                           |
| 6 | Out come of Activity/ Topice  | Student got information about the Harppan civilization.      Student got information about Harappan jewelry & ornament     Information about various parts of Harppan idol art was obtained. |

Sing. of Teacher Sing. Of HOD: Sing. Of HOD: Note: Attach all the relevant information & give this information in soft copy

## Yeshwant Mahavidyalaya, Wardha





# Yeshwant Mahavidyalaya, Wardha

**NAAC** Reaccredited Grade 'B'

### (ICT Lecture)





## Yeshwant Mahavidyalaya, Wardha



# Yeshwant Mahavidyalaya, Wardha



# Yeshwant Mahavidyalaya, Wardha





## Yeshwant Mahavidyalaya, Wardha

NAAC Reaccredited Grade 'B'

# पहिले महायुद्ध

- पहिले महायुद्ध (ww-1), ज्याला ग्रेट वॉर असेही म्हणतात,
- 28 जुलै 1914 ते 11 नोव्हेंबर 1918 पर्यंत चालले
- एक घातक जागतिक संघर्ष होता ज्याचा उगम युरोपमध्ये झाला.
- पहिले महायुद्ध संघर्षाचा थेट परिणाम म्हणून अंदाजे नऊ दशलक्ष लढाऊ मृत्यू आणि 13 दशलक्ष नागरी मृत्यू झाले.

# Yeshwant Mahavidyalaya, Wardha



# Ann en eraff

## Yeshwant Mahavidyalaya, Wardha

NAAC Reaccredited Grade 'B'

## पहिले महायुद्ध कारणे (Causes of the War)

#### • जर्मनीचे नवीन आंतरराष्ट्रीय विस्तारवाद धोरण -

1890 मध्ये जर्मनीचा नवीन सम