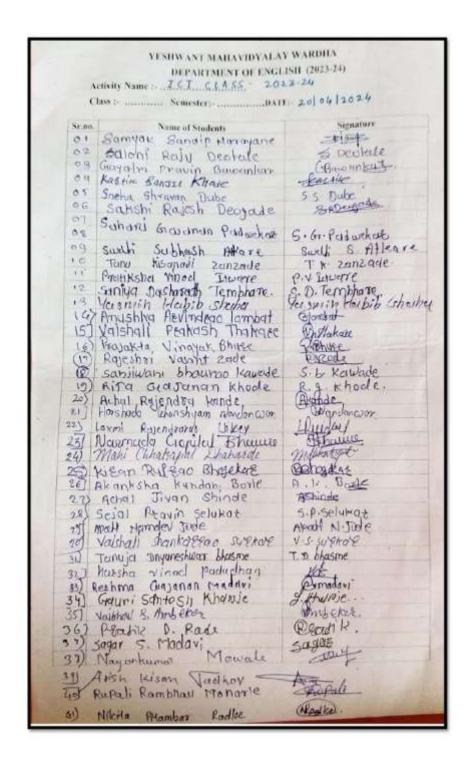

# Yeshwant Mahavidyalaya, Wardha

**NAAC** Reaccredited Grade 'B'

YESHWANT MAHAVIDYALAYA WARDHA

NAME OF THE ACTIVITY: ICT Class

SEMESTER II SIGNATURE LIST 2023-24 Date: 11-03-2024

| Sr.No. | Name of the Student          | Signature of student |
|--------|------------------------------|----------------------|
| 1      | Aachal Avinash Satpute       | A. A. Satpute        |
| 2      | Alfiya Amjad Ali             | MA ZI                |
| 3      | Bhavika Kalidas Gedam        | D.G. Narnavare       |
| 4      | Divya Gajanan Narnavare      | D.G. Namavasi        |
| 5      | Harsha Subhash Pokale        | H.S. Pokale          |
| 6      | Khushi Amod Shinde           | K.A. shinde          |
| 7      | Komal Raju Dethe             | Dhe                  |
| 8      | Maheshwari Rajendra Zade     | N. R. Zade           |
| 9      | Monali Ashokrao Belkhode     | Bellindo-            |
| 10     | Nandini Manohar Mankar       | N. M. Manka          |
| 11     | Palak Eknath Kotrange        | P. F. Kohage         |
| 12     | Payal Shankarrao Ikhar       | Attal J              |
| 13     | Pratiksha Mahendra Thombre   | P.M. Thembre         |
| 14     | Ravina Sanjay Yesankar       | Realous              |
| 15     | Renuka Shankar Satone        | Resource             |
| 16     | Ritika Arun Tapre            | RiA. Tapre           |
| 17     | Rushali Sunil Girde          | Serge                |
| 18     | Samiksha Digambar Mate       | 6.0. Make            |
| 19     | Shamal Rajesh Khadatkar      | S. R. Khophtha       |
| 20     | Sharyanaz Minhajuddin Sheikh | S.M. shekt           |
| 21     | Shraddha Pradip Kadu         | Pocks.               |
| 22     | Shravani Vitthal Bhoyar      | 5. V. Bhoyar         |
| 23     | Shreya Anil Lokhande         | 3. A. Lokhand        |
| 24     | Suhani Lileshwar Pise        | S.L. Pise            |
| 25     | Tanisha Vitthalrao Waghmare  | T. V. Haghans        |
| 26     | Tanu Pradiprao Dhobe         | T.P. Dhobe           |
| 27     | Tanuja Bhaskar Ladhe         | Bade                 |
| 28     | Tanushree Narayan Nehare     | T. Non Neham         |
| 29     | Vaishnavi Rajesh Mohamare    | Vois Pirmohame       |
| 30     | Vaishnavi Sadashiv Madavi    | Yaishnavi mad        |