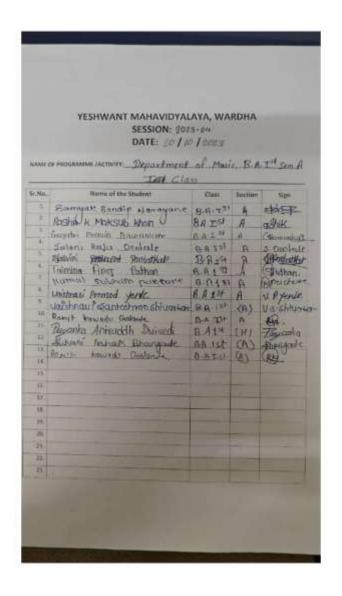

|                                   |                                       | PPT                                  |

| 1. | Name of department             | Music                  |  |
|----|--------------------------------|------------------------|--|
| 2. | Name of Teacher                | Prafulla Vilasrao Kale |  |
| 3. | Name of subject                | Indian Music           |  |
| 4. | Date of PPT                    | 20/10/2023             |  |
| 5. | Class                          | B.A. Ist Semester      |  |
| 6. | Name and Signature of Students | 16 (Attached)          |  |
| 7. | Photos                         | Yes                    |  |
| 8. | Soft copy PPT/Video            | Yes                    |  |





## Yeshwant Mahavidyalaya, Wardha



# Yeshwant Mahavidyalaya, Wardha

**NAAC** Reaccredited Grade 'B'

#### ACTIVITY ORGANIZED REPORT

(Academic Year: 2023-2024)

| Name of activity organized                                | ICT Lecture                                                                                                                                      |
|-----------------------------------------------------------|--------------------------------------------------------------------------------------------------------------------------------------------------|
| Title of the activity                                     | Dakshini Tal Padetiche Adhyayan                                                                                                                  |
| Date of activity organized