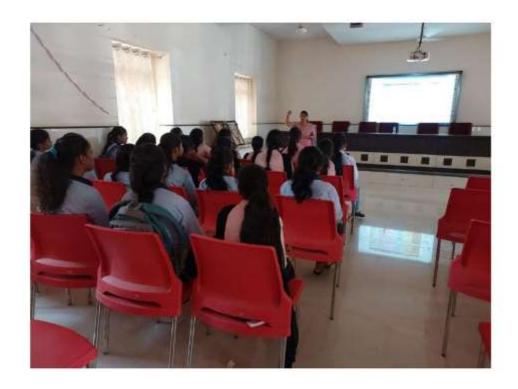

# YWSHWANT MAHAVIDYALAYA DEPARTMNENT OF HOME SCIENCE ICT ACTIVITY ORGANIZED REPORT

SEMESTER IV

SUBJECT: APPLIED PHYSIOLOGY II

(Academic Year: 2023-2024)

| Class                                                     | Semester IV                                                                                                                                                                                             |  |  |
|-----------------------------------------------------------|---------------------------------------------------------------------------------------------------------------------------------------------------------------------------------------------------------|--|--|
| Title of Activity / Topic                                 | Excretory System                                                                                                                                                                                        |  |  |
| Date of the Activity                                      | 24/02/2024                                                                                                                                                                                              |  |  |
| Objectives of Activity / Topic                            | To learn about structure and physiology of of excretory system                                                                                                                                          |  |  |
| Name of the teacher                                       | Dr Kalpana Kulkarni                                                                                                                                                                                     |  |  |
| No. of Student Participated                               | 24                                                                                                                                                                                                      |  |  |
| Room No. of Activity / Topic<br>Online/Offline            | Room no 8 / Excretory System /offline                                                                                                                                                                   |  |  |
| Outcome of the activity(Feedback analysis of participant) | Student understands about structure of various excretory organs     Gain knowledge about functioning of excretory system     Study structure of Nephron     Understands of mechanism of urine formation |  |  |
| Geo tagged photo and News                                 | Attached                                                                                                                                                                                                |  |  |
| Signature sheet of staff and students                     | Attached                                                                                                                                                                                                |  |  |

Dr Kalpana Kulkarni

Signature of coordinator