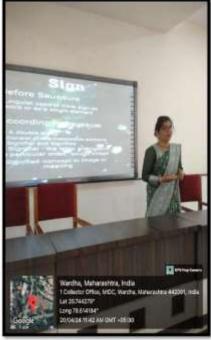

#### YESHWANT MAHAVIDYALAYA, WARDHA DEPARTMNENT OF HOME SCIENCE ICT ACTIVITY ORGANIZED REPORT SEMESTER II

SUBJECT: Fundamentals of Family Resource Management (Academic Year: 2023-2024)

| Class                                                     | Semester II                                                                                                                                                                                                                                        |  |  |
|-----------------------------------------------------------|----------------------------------------------------------------------------------------------------------------------------------------------------------------------------------------------------------------------------------------------------|--|--|
| Title of Activity / Topic                                 | Flower Arrangement                                                                                                                                                                                                                                 |  |  |
| Date of the Activity                                      | 11/03/2024                                                                                                                                                                                                                                         |  |  |
| Objectives of Activity / Topic                            | To understand different types of flower arrangement To gain knowledge about how to application of elements and principles of art in flower arrangement To learn about Artificial flower arrangement. To understand the use of fresh flowers        |  |  |
| Name of the teacher                                       | Dr. ARCHANA DUPARE                                                                                                                                                                                                                                 |  |  |
| No. of Student Participated                               | 40                                                                                                                                                                                                                                                 |  |  |
| Room No. of Activity / Topic<br>Online/Offline            | Room no 8 /Flower arrangement /offline                                                                                                                                                                                                             |  |  |
| Outcome of the activity(Feedback analysis of participant) | Student understands about various types of flower arrangement. Gain knowledge about application of elements and principles of art in flower arrangement. Learnt about Artificial flower arrangement. Student understands the use of fresh flowers. |  |  |
| Geo tagged photo and News                                 | Attached                                                                                                                                                                                                                                           |  |  |
| Signature sheet of staff and students                     | Attached                                                                                                                                                                                                                                           |  |  |