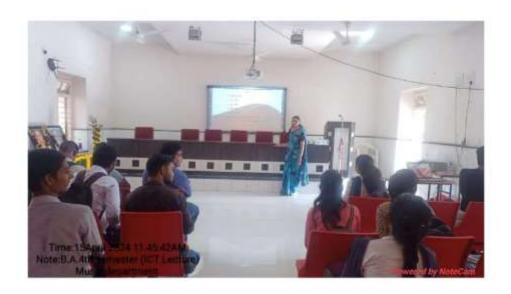

|
| Outcome of the activity(Feedback analysis of participant) | Students can learn different Laikari Tal Bar System and Tal<br>notation System of Dakshinatya Tal Padeti compare to Uttar<br>Hindustani padhati. |
| Geo tagged photo and News                                 | Attached                                                                                                                                         |
| Signature sheet of staff and students                     | Attached                                                                                                                                         |

Prisonal

Prof. Nikita B. Nirmal

Dept. of Music

## Yeshwant Mahavidyalaya, Wardha





# Yeshwant Mahavidyalaya, Wardha

**NAAC** Reaccredited Grade 'B'



Dinimal

Asst. Prof. Nikita B. Nirmal Dept. of Music

# Yeshwant Mahavidyalaya, Wardha

**NAAC** Reaccredited Grade 'B'

# YESHWANT MAHAVIDYALAYA, WARDHA SOCIOLOGY DEPARTMENT SESSION 2023 – 2024 ICT CLASS

## (ICT CLASS PHOTO)





## Yeshwant Mahavidyalaya, Wardha





## Yeshwant Mahavidyalaya, Wardha

NAAC Reaccredited Grade 'B'

## **Delnet, N-List Journal Membership**





## Yeshwant Mahavidyalaya, Wardha

NAAC Reaccredited Grade 'B'

No. Receipt No./76441/2023-24

Dated 6-Sep-23



Remarks

DEL NET - Developing Library Network Jowahacial Nehru University Campus Neison Marciala Road, Vasanir Kunj New Delhi-10070 State Name | Delhi, Code : 07

#### Receipt

Received with thanks from YESHWANT MAHAVIDYALAYA SEVAGRAM ROAD WARDHA-442001, MAHARASHTRA [DELNET MEM. NO. IM-9408]

Indian Rup