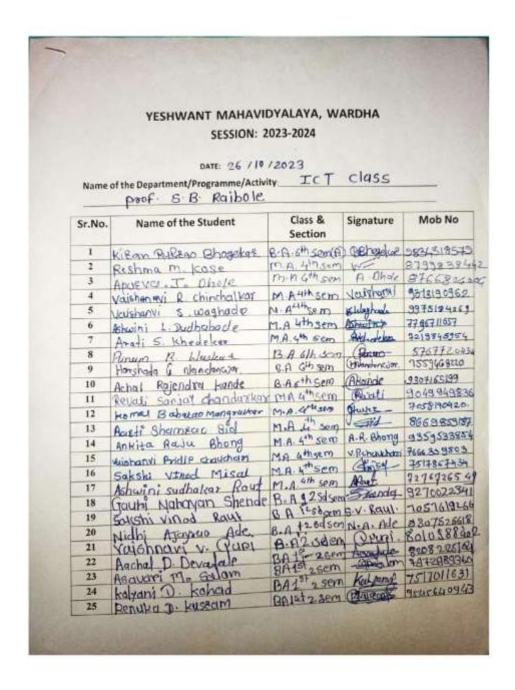

# Yeshwant Mahavidyalaya, Wardha

**NAAC** Reaccredited Grade 'B'

YESHWANT MAHAVIDYALAYA WARDHA

NAME OF THE ACTIVITY: ICT Class

SEMESTER II SIGNATURE LIST 2023-24 Date: 11-03-2024

| Sr.No. | Name of the Student          | Signature of student |
|--------|------------------------------|----------------------|
| 1      | Aachal Avinash Satpute       | A. A. Satpute        |
| 2      | Alfiya Amjad Ali             | MA ZI                |
| 3      | Bhavika Kalidas Gedam        | D.G. Narnavare       |
| 4      | Divya Gajanan Narnavare      | D.G. Namavasi        |
| 5      | Harsha Subhash Pokale        | H.S. Pokale          |
| 6      | Khushi Amod Shinde           | K.A. shinde          |
| 7      | Komal Raju Dethe             | Dhe                  |
| 8      | Maheshwari Rajendra Zade     | N. R. Zade           |
| 9      | Monali Ashokrao Belkhode     | Bellindo-            |
| 10     | Nandini Manohar Mankar       | N. M. Manka          |
| 11     | Palak Eknath Kotrange        | P. F. Kohage         |
| 12     | Payal Shankarrao Ikhar       | Attal J              |
| 13     | Pratiksha Mahendra Thombre   | P.M. Thembre         |
| 14     | Ravina Sanjay Yesankar       | Realous              |
| 15     | Renuka Shankar Satone        | Resource             |
| 16     | Ritika Arun Tapre            | RiA. Tapre           |
| 17     | Rushali Sunil Girde          | Serge                |
| 18     | Samiksha Digambar Mate       | 6.0. Make            |
| 19     | Shamal Rajesh Khadatkar      | S. R. Khophtha       |
| 20     | Sharyanaz Minhajuddin Sheikh | S.M. shekt           |
| 21     | Shraddha Pradip Kadu         | Pocks.               |
| 22     | Shravani Vitthal Bhoyar      | 5. V. Bhoyar         |
| 23     | Shreya Anil Lokhande         | 3. A. Lokhand        |
| 24     | Suhani Lileshwar Pise        | S.L. Pise            |
| 25     | Tanisha Vitthalrao Waghmare  | T. V. Haghans        |
| 26     | Tanu Pradiprao Dhobe         | T.P. Dhobe           |
| 27     | Tanuja Bhaskar Ladhe         | Bade                 |
| 28     | Tanushree Narayan Nehare     | T. Non Neham         |
| 29     | Vaishnavi Rajesh Mohamare    | Vois Pirmohame       |
| 30     | Vaishnavi Sadashiv Madavi    | Yaishnavi mad        |