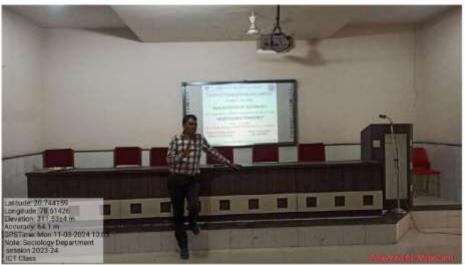

agged photo and News                                 | Attached                                                                                                                                         |
| Signature sheet of staff and students                     | Attached                                                                                                                                         |

Prisonal

Prof. Nikita B. Nirmal

Dept. of Music

## Yeshwant Mahavidyalaya, Wardha





# Yeshwant Mahavidyalaya, Wardha

**NAAC** Reaccredited Grade 'B'



Dinimal

Asst. Prof. Nikita B. Nirmal Dept. of Music

# Yeshwant Mahavidyalaya, Wardha

**NAAC** Reaccredited Grade 'B'

# YESHWANT MAHAVIDYALAYA, WARDHA SOCIOLOGY DEPARTMENT SESSION 2023 – 2024 ICT CLASS

## (ICT CLASS PHOTO)





## Yeshwant Mahavidyalaya, Wardha





## Yeshwant Mahavidyalaya, Wardha

NAAC Reaccredited Grade 'B'

## **Delnet, N-List Journal Membership**





## Yeshwant Mahavidyalaya, Wardha

NAAC Reaccredited Grade 'B'

No. Receipt No./76441/2023-24

Dated 6-Sep-23



Remarks

DEL NET - Developing Library Network Jowahacial Nehru University Campus Neison Marciala Road, Vasanir Kunj New Delhi-10070 State Name | Delhi, Code : 07

#### Receipt

Received with thanks from YESHWANT MAHAVIDYALAYA SEVAGRAM ROAD WARDHA-442001, MAHARASHTRA [DELNET MEM. NO. IM-9408]

Indian Rupees Thirteen Thousand Five Hundred Seventy Only The sum of

YESHWANT MAHAYIDVALAYA; State Back of India (India)

ChequinDD 01/2007 1-5ep-23 13,570.00 AMOUNT RECEIVED TOWARDS ANNUAL INSTITUTIONAL MEMBERSHIP FEES FOR THE PERIOD 16.07.