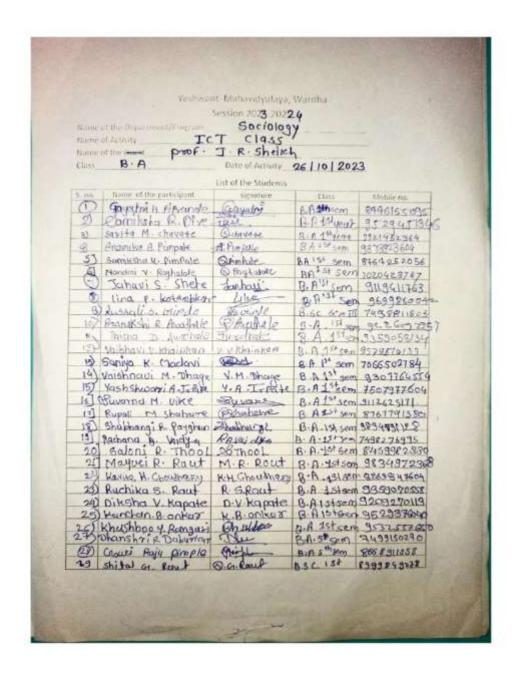

# Yeshwant Mahavidyalaya, Wardha

| - N-   | NAME OF THE ACTIVITY: 4                | 2023-24 Date: 11-03-2024       |
|--------|----------------------------------------|--------------------------------|
| Sr.No. | Name of Student Ms. ANISHA A. LOKHANDE | Signature of student           |
| 2      | Ms. ANKITA S. PISE                     | Anion                          |
| 3      | Ms. ARATI 5. SHRIKHANDE                | A-s-Pise                       |
|        |                                        | A.S. Shrikhande                |
| 4      | Ms. CHANCHAL P. PARCHAKE               | Quechake.                      |
| 5.     | Ms. DIVYA B. PATIL                     | Aati)                          |
| 6      | Ms. GAURI B. KHANDATE                  | Georgel Oklandate              |
| 7      | Ms. KAJAL A. GULGHANE                  | K.A. Gralshane                 |
| 8      | Ms. KALYANI R. BOBHATE                 | (p) subtrule                   |
| 9      | Ms. KALYANI N. DEVDHE                  | K.N.Deodhe                     |
|        | Ms. KANCHAN S. MOKHADE                 | -01                            |
| 10     |                                        | B& Mobballs.                   |
| 11     | Ms. KARISHMA S. PARBAT                 | DS. PUEDOLD                    |
| 12     | Ms. MAHI G. BHAGAT                     | maki y shugast                 |
| 13     | Ms. MAHIMA G. WANKHEDE                 | ABSENT                         |
| 14     | Ms. MEGHA D. SHIVANKAR                 | waya shivankay                 |
| 16.00  | Ms. MINAKSHI G. GIRI                   | (m/a-                          |
| 15     |                                        | Plackade                       |
| 16     | Ms. PRACHI P. KUKADE                   | 10                             |
| 17     | Ms. RENUKA D. PENDKE                   | 0 11                           |
| 18     | Ms. REVATI W. DESHMUKH                 | Kaars                          |
|        | Ms. SHRADDHA B. BAHIRAMWAR             | Tahiz                          |
| 19     | Ms. UTKARSHA N. GAUTRE                 | Vlause                         |
| 20     |                                        | opathule.                      |
| 21     | Ms. VAISHNAVI A PATHAK                 | 1 Rhendare                     |
| 22     | Ms. VAISHNAVI A. BHENDARE              | VISHALEKAR                     |
| 22     | Ms. VAISHNAVI G. BHALEKAR              | - Un                           |
| 23     | Ms. VISHAKHA D. DHARNE                 | 111                            |
| 24     | Ms. Vishakrin S. E.                    | frichelhari<br>br-A-M-chardhan |
| _      |                                        | of chardhan                    |