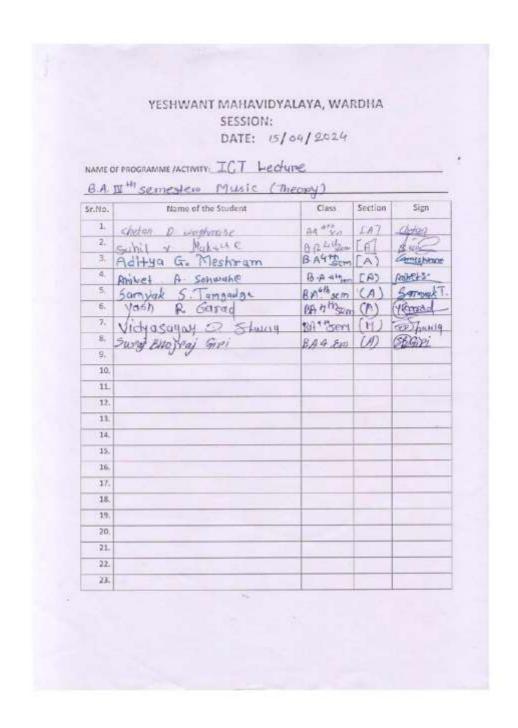

# Yeshwant Mahavidyalaya, Wardha

**NAAC** Reaccredited Grade 'B'

YESHWANT MAHAVIDYALAYA WARDHA

NAME OF THE ACTIVITY: ICT Class

SEMESTER II SIGNATURE LIST 2023-24 Date: 11-03-2024

| Sr.No. | Name of the Student          | Signature of student |
|--------|------------------------------|----------------------|
| 1      | Aachal Avinash Satpute       | A. A. Satpute        |
| 2      | Alfiya Amjad Ali             | MA ZI                |
| 3      | Bhavika Kalidas Gedam        | D.G. Narnavare       |
| 4      | Divya Gajanan Narnavare      | D.G. Namavasi        |
| 5      | Harsha Subhash Pokale        | H.S. Pokale          |
| 6      | Khushi Amod Shinde           | K.A. shinde          |
| 7      | Komal Raju Dethe             | Dhe                  |
| 8      | Maheshwari Rajendra Zade     | N. R. Zade           |
| 9      | Monali Ashokrao Belkhode     | Bellindo-            |
| 10     | Nandini Manohar Mankar       | N. M. Manka          |
| 11     | Palak Eknath Kotrange        | P. F. Kohage         |
| 12     | Payal Shankarrao Ikhar       | Attal J              |
| 13     | Pratiksha Mahendra Thombre   | P.M. Thembre         |
| 14     | Ravina Sanjay Yesankar       | Realous              |
| 15     | Renuka Shankar Satone        | Resource             |
| 16     | Ritika Arun Tapre            | RiA. Tapre           |
| 17     | Rushali Sunil Girde          | Serge                |
| 18     | Samiksha Digambar Mate       | 6.0. Make            |
| 19     | Shamal Rajesh Khadatkar      | S. R. Khophtha       |
| 20     | Sharyanaz Minhajuddin Sheikh | S.M. shekt           |
| 21     | Shraddha Pradip Kadu         | Pocks.               |
| 22     | Shravani Vitthal Bhoyar      | 5. V. Bhoyar         |
| 23     | Shreya Anil Lokhande         | 3. A. Lokhand        |
| 24     | Suhani Lileshwar Pise        | S.L. Pise            |
| 25     | Tanisha Vitthalrao Waghmare  | T. V. Haghans        |
| 26     | Tanu Pradiprao Dhobe         | T.P. Dhobe           |
| 27     | Tanuja Bhaskar Ladhe         | Bade                 |
| 28     | Tanushree Narayan Nehare     | T. Non Neham         |
| 29     | Vaishnavi Rajesh Mohamare    | Vois Pirmohame       |
| 30     | Vaishnavi Sadashiv Madavi    | Yaishnavi mad        |