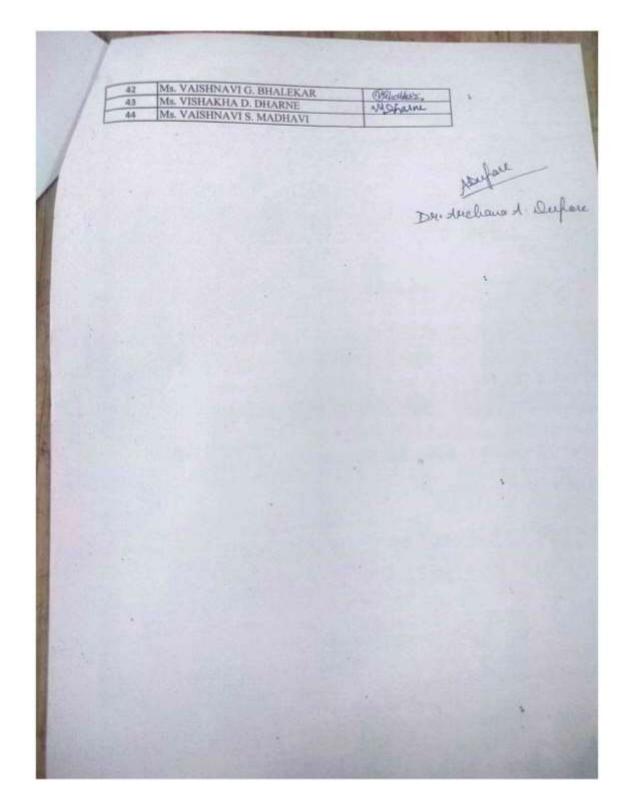

# Yeshwant Mahavidyalaya, Wardha

| - N-   | NAME OF THE ACTIVITY: 4                | 2023-24 Date: 11-03-2024       |
|--------|----------------------------------------|--------------------------------|
| Sr.No. | Name of Student Ms. ANISHA A. LOKHANDE | Signature of student           |
| 2      | Ms. ANKITA S. PISE                     | Anion                          |
| 3      | Ms. ARATI 5. SHRIKHANDE                | A-s-Pise                       |
|        |                                        | A.S. Shrikhande                |
| 4      | Ms. CHANCHAL P. PARCHAKE               | Quechake.                      |
| 5.     | Ms. DIVYA B. PATIL                     | Aati)                          |
| 6      | Ms. GAURI B. KHANDATE                  | Georgel Oklandate              |
| 7      | Ms. KAJAL A. GULGHANE                  | K.A. Gralshane                 |
| 8      | Ms. KALYANI R. BOBHATE                 | (p) subtrule                   |
| 9      | Ms. KALYANI N. DEVDHE                  | K.N.Deodhe                     |
|        | Ms. KANCHAN S. MOKHADE                 | -01                            |
| 10     |                                        | B& Mobballs.                   |
| 11     | Ms. KARISHMA S. PARBAT                 | DS. PUEDOLD                    |
| 12     | Ms. MAHI G. BHAGAT                     | maki y shugast                 |
| 13     | Ms. MAHIMA G. WANKHEDE                 | ABSENT                         |
| 14     | Ms. MEGHA D. SHIVANKAR                 | waya shivankay                 |
| 16.00  | Ms. MINAKSHI G. GIRI                   | (m/a-                          |
| 15     |                                        | Plackade                       |
| 16     | Ms. PRACHI P. KUKADE                   | 10                             |
| 17     | Ms. RENUKA D. PENDKE                   | 0 11                           |
| 18     | Ms. REVATI W. DESHMUKH                 | Kaars                          |
|        | Ms. SHRADDHA B. BAHIRAMWAR             | Tahiz                          |
| 19     | Ms. UTKARSHA N. GAUTRE                 | Vlause                         |
| 20     |                                        | opathule.                      |
| 21     | Ms. VAISHNAVI A PATHAK                 | 1 Rhendare                     |
| 22     | Ms. VAISHNAVI A. BHENDARE              | VISHALEKAR                     |
| 22     | Ms. VAISHNAVI G. BHALEKAR              | - Un                           |
| 23     | Ms. VISHAKHA D. DHARNE                 | 111                            |
| 24     | Ms. Vishakrin S. E.                    | frichelhari<br>br-A-M-chardhan |
| _      |                                        | of chardhan                    |