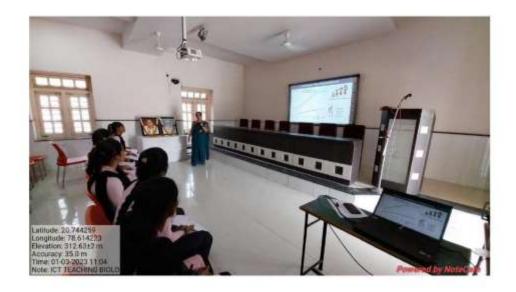

#### SUBJECT: ECOLOGY AND ENVIRONMENT II

(Academic Year: 2023-2024)

| Class                                                     | Semester II                                                                                                                                                                                                                          |  |  |
|-----------------------------------------------------------|--------------------------------------------------------------------------------------------------------------------------------------------------------------------------------------------------------------------------------------|--|--|
| Title of Activity / Topic                                 | Mushroom cultivation                                                                                                                                                                                                                 |  |  |
| Date of the Activity                                      | 22/02/2024                                                                                                                                                                                                                           |  |  |
| Objectives of Activity / Topic                            | To learn about types of mushroom and techniques of cultivation                                                                                                                                                                       |  |  |
| Name of the teacher                                       | Dr Kalpana Kulkarni                                                                                                                                                                                                                  |  |  |
| No. of Student Participated                               | 48                                                                                                                                                                                                                                   |  |  |
| Room No. of Activity / Topic<br>Online/Offline            | Room no 8 /Mushroom cultivation /offline                                                                                                                                                                                             |  |  |
| Outcome of the activity(Feedback analysis of participant) | Student understands about various types of edible mushrooms.     Gain knowledge about cultivation techniques of white Button Mushroom.     Oyster Mushroom     Paddy straw Mushroom     Economic importance of Mushroom cultivation. |  |  |
| Geo tagged photo and News                                 | Attached                                                                                                                                                                                                                             |  |  |
| Signature sheet of staff and students                     | Attached                                                                                                                                                                                                                             |  |  |

Dr Kalpana Kulkarni

Signature of coordinator