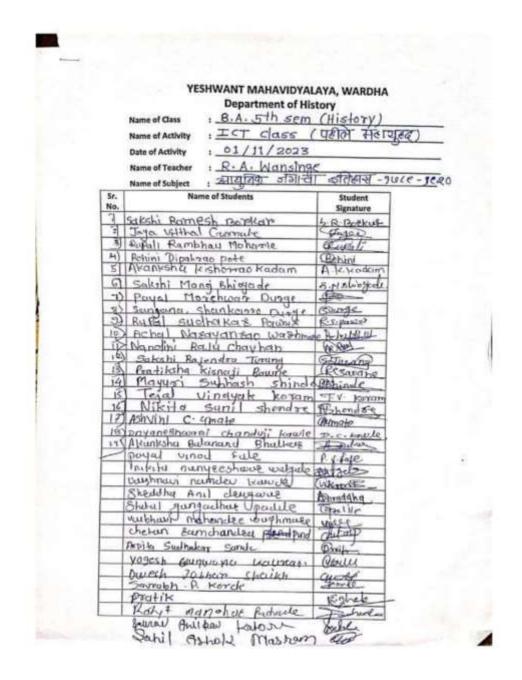

pan culture                                       |
| 5 | - No.of Student Participated  | 25                                                                                                                                                                                           |
| 6 | Out come of Activity/ Topice  | Student got information about the Harppan civilization.      Student got information about Harappan jewelry & ornament     Information about various parts of Harppan idol art was obtained. |

Sing. of Teacher Sing. Of HOD: Sing. Of HOD: Note: Attach all the relevant information & give this information in soft copy

## Yeshwant Mahavidyalaya, Wardha





# Yeshwant Mahavidyalaya, Wardha

**NAAC** Reaccredited Grade 'B'

### (ICT Lecture)





## Yeshwant Mahavidyalaya, Wardha



# Yeshwant Mahavidyalaya, Wardha



# Yeshwant Mahavidyalaya, Wardha





## Yeshwant Mahavidyalaya, Wardha

NAAC Reaccredited Grade 'B'

# पहिले महायुद्ध

- पहिले महायुद्ध (ww-1), ज्याला ग्रेट वॉर असेही म्हणतात,
- 28 जुलै 1914 ते 11 नोव्हेंबर 1918 पर्यंत चालले
- एक घातक जागतिक संघर्ष होता ज्याचा उगम युरोपमध्ये झाला.
- पहिले महायुद्ध संघर्षाचा थेट परिणाम म्हणून अंदाजे नऊ दशलक्ष लढाऊ मृत्यू आणि 13 दशलक्ष नागरी मृत्यू झाले.

# Yeshwant Mahavidyalaya, Wardha



# Ann en eraff

## Yeshwant Mahavidyalaya, Wardha

NAAC Reaccredited Grade 'B'

## पहिले महायुद्ध कारणे (Causes of the War)

#### • जर्मनीचे नवीन आंतरराष्ट्रीय विस्तारवाद धोरण -

1890 मध्ये जर्मनीचा नवीन सम्राट, बिल्हेल्म II याने आंतरराष्ट्रीय धोरण सुरू केले ज्याने आपल्या देशाला आगतिक महासत्ता बनविण्याचा प्रयत्न केला. जर्मनीला इतर शक