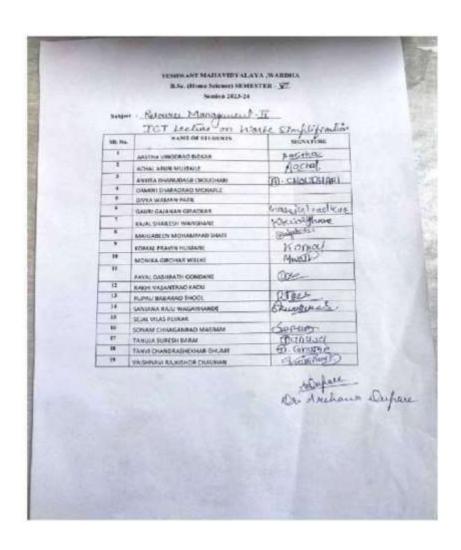

#### YESHWANT MAHAVIDYALAYA, WARDHA DEPARTMNENT OF HOME SCIENCE ICT ACTIVITY ORGANIZED REPORT SEMESTER II

SUBJECT: Fundamentals of Family Resource Management (Academic Year: 2023-2024)

| Class                                                     | Semester II                                                                                                                                                                                                                                        |  |  |
|-----------------------------------------------------------|----------------------------------------------------------------------------------------------------------------------------------------------------------------------------------------------------------------------------------------------------|--|--|
| Title of Activity / Topic                                 | Flower Arrangement                                                                                                                                                                                                                                 |  |  |
| Date of the Activity                                      | 11/03/2024                                                                                                                                                                                                                                         |  |  |
| Objectives of Activity / Topic                            | To understand different types of flower arrangement To gain knowledge about how to application of elements and principles of art in flower arrangement To learn about Artificial flower arrangement. To understand the use of fresh flowers        |  |  |
| Name of the teacher                                       | Dr. ARCHANA DUPARE                                                                                                                                                                                                                                 |  |  |
| No. of Student Participated                               | 40                                                                                                                                                                                                                                                 |  |  |
| Room No. of Activity / Topic<br>Online/Offline            | Room no 8 /Flower arrangement /offline                                                                                                                                                                                                             |  |  |
| Outcome of the activity(Feedback analysis of participant) | Student understands about various types of flower arrangement. Gain knowledge about application of elements and principles of art in flower arrangement. Learnt about Artificial flower arrangement. Student understands the use of fresh flowers. |  |  |
| Geo tagged photo and News                                 | Attached                                                                                                                                                                                                                                           |  |  |
| Signature sheet of staff and students                     | Attached                                                                                                                                                                                                                                           |  |  |