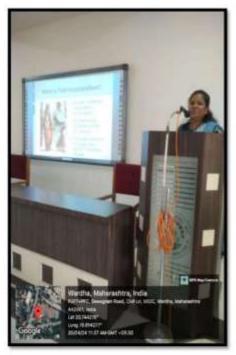

#### YESHWANT MAHAVIDYALAYA, WARDHA DEPARTMNENT OF HOME SCIENCE ICT ACTIVITY ORGANIZED REPORT SEMESTER II

SUBJECT: Fundamentals of Family Resource Management (Academic Year: 2023-2024)

| Class                                                     | Semester II                                                                                                                                                                                                                                        |  |  |
|-----------------------------------------------------------|----------------------------------------------------------------------------------------------------------------------------------------------------------------------------------------------------------------------------------------------------|--|--|
| Title of Activity / Topic                                 | Flower Arrangement                                                                                                                                                                                                                                 |  |  |
| Date of the Activity                                      | 11/03/2024                                                                                                                                                                                                                                         |  |  |
| Objectives of Activity / Topic                            | To understand different types of flower arrangement To gain knowledge about how to application of elements and principles of art in flower arrangement To learn about Artificial flower arrangement. To understand the use of fresh flowers        |  |  |
| Name of the teacher                                       | Dr. ARCHANA DUPARE                                                                                                                                                                                                                                 |  |  |
| No. of Student Participated                               | 40                                                                                                                                                                                                                                                 |  |  |
| Room No. of Activity / Topic<br>Online/Offline            | Room no 8 /Flower arrangement /offline                                                                                                                                                                                                             |  |  |
| Outcome of the activity(Feedback analysis of participant) | Student understands about various types of flower arrangement. Gain knowledge about application of elements and principles of art in flower arrangement. Learnt about Artificial flower arrangement. Student understands the use of fresh flowers. |  |  |
| Geo tagged photo and News                                 | Attached                                                                                                                                                                                                                                           |  |  |
| Signature sheet of staff and students                     | Attached                                                                                                                                                                                                                                           |  |  |