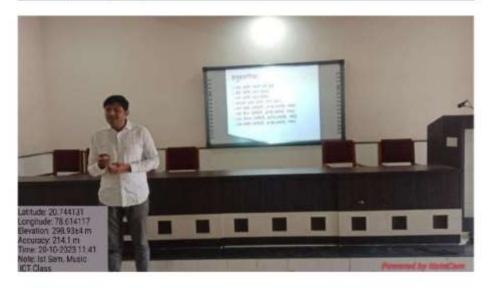

| 1                                                                  |                                   |                                       | PPT                                  |

| 1. | Name of department             | Music                  |  |
|----|--------------------------------|------------------------|--|
| 2. | Name of Teacher                | Prafulla Vilasrao Kale |  |
| 3. | Name of subject                | Indian Music           |  |
| 4. | Date of PPT                    | 20/10/2023             |  |
| 5. | Class                          | B.A. Ist Semester      |  |
| 6. | Name and Signature of Students | 16 (Attached)          |  |
| 7. | Photos                         | Yes                    |  |
| 8. | Soft copy PPT/Video            | Yes                    |  |





## Yeshwant Mahavidyalaya, Wardha



# Yeshwant Mahavidyalaya, Wardha

**NAAC** Reaccredited Grade 'B'

#### ACTIVITY ORGANIZED REPORT

(Academic Year: 2023-2024)

| Name of activity organized                                | ICT Lecture                                                                                                                                      |
|-----------------------------------------------------------|--------------------------------------------------------------------------------------------------------------------------------------------------|
| Title of the activity                                     | Dakshini Tal Padetiche Adhyayan                                                                                                                  |
| Dat