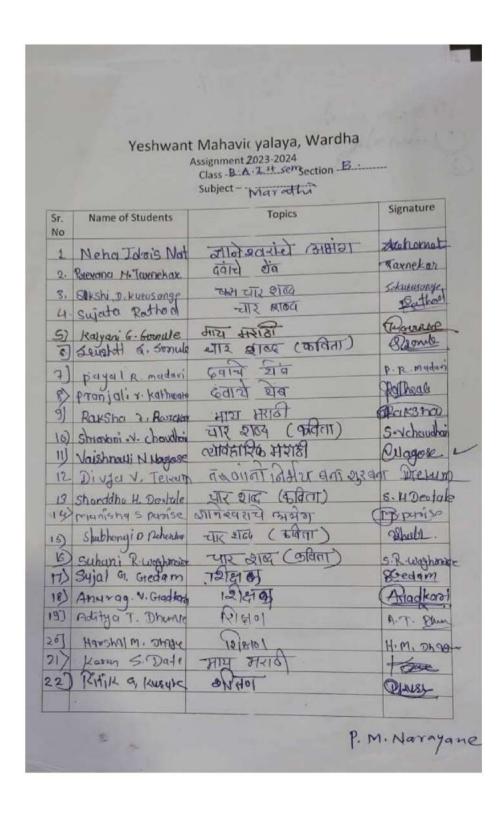

|



## Yeshwant Mahavidyalaya, Wardha



## Yeshwant Mahavidyalaya, Wardha

**NAAC** Reaccredited Grade 'B'

## Yeshwant Mahavidyalaya, Wardha

2023-2024

Department of Marathi Name of Faculty – P. M. Narayane

## Assignment





## Yeshwant Mahavidyalaya, Wardha



# Yeshwant Mahavidyalaya, Wardha

|          |                                   | The second secon | Α