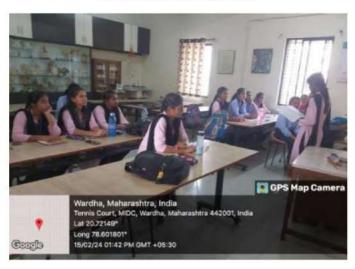

|  |
| Objective of the activity                                 | <ul> <li>To understand the unit and to develop presentation skills</li> </ul>                                              |  |
| Outcome of the activity(Feedback analysis of participant) | <ul> <li>Improve presentation skills.</li> <li>Explain Problems of elderly</li> <li>Discuss Solution of elderly</li> </ul> |  |
| Geo tagged photo and News                                 | Attached                                                                                                                   |  |
| Signature sheet of staff and students                     | Attached                                                                                                                   |  |

#### STUDENTS PRESENTING SEMINAR





# Yeshwant Mahavidyalaya, Wardha

**NAAC** Reaccredited Grade 'B'

| 1.0 | Name of Student