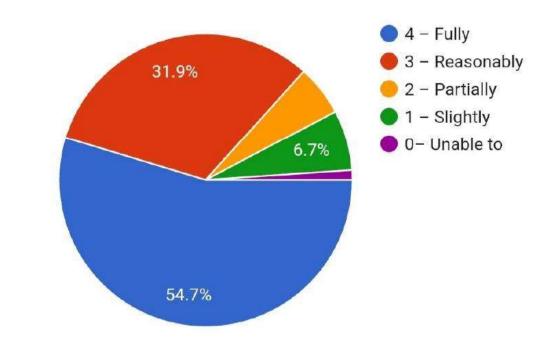

### Yeshwant Mahavidyalaya, Wardha

**NAAC Reaccredited Grade 'B'** 

2. How well did the teachers prepare for the classes?