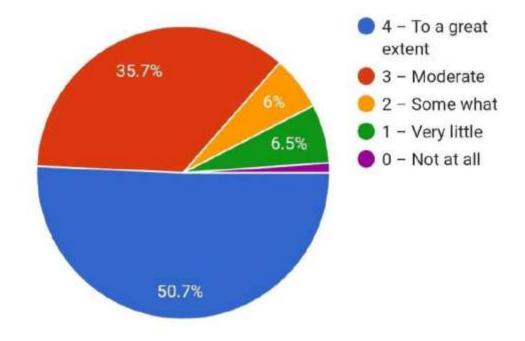

### Yeshwant Mahavidyalaya, Wardha

**NAAC Reaccredited Grade 'B'** 

2. How well did the teachers prepare for the classes?