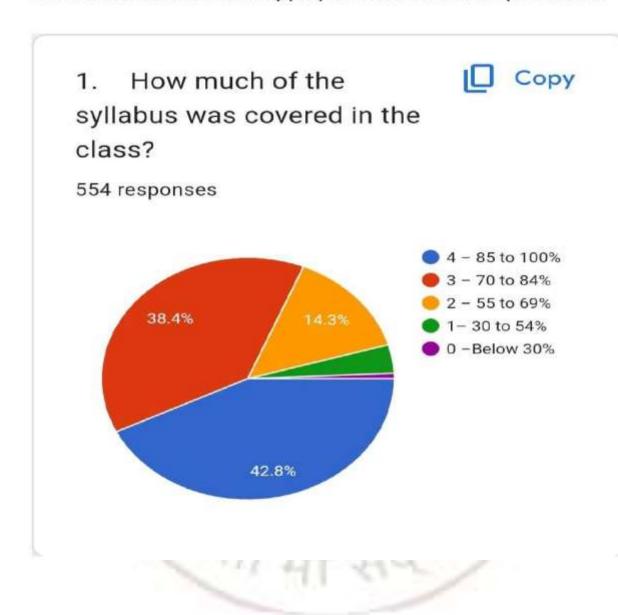

### 2.7.1 Student Satisfaction Survey (SSS) on overall institutional performance