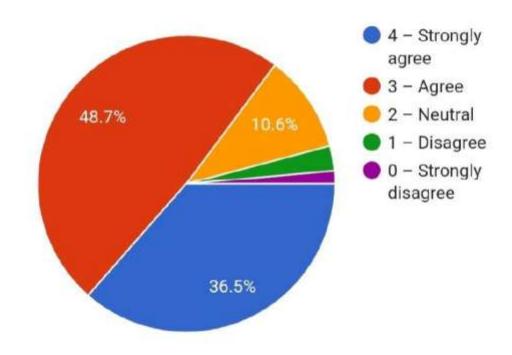

### Yeshwant Mahavidyalaya, Wardha

NAAC Reaccredited Grade 'B'

Fairness of the internal evaluation process by the teachers.