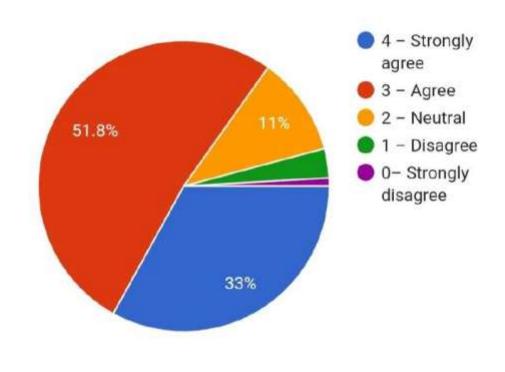

### Yeshwant Mahavidyalaya, Wardha

**NAAC Reaccredited Grade 'B'** 

2. How well did the teachers prepare for the classes?