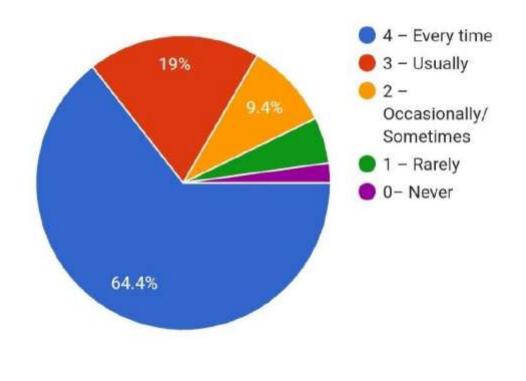

### Yeshwant Mahavidyalaya, Wardha

**NAAC Reaccredited Grade 'B'** 

3. How well were the teachers able to communicate?