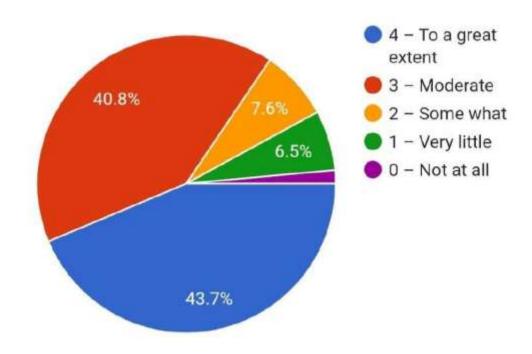

### Yeshwant Mahavidyalaya, Wardha

NAAC Reaccredited Grade 'B'

6. Was your performance in assignments discussed with you?

NAAC Reaccredited Grade 'B'

7. The institute takes active interest in promoting internship, student exchange, field visit opportunities for students.