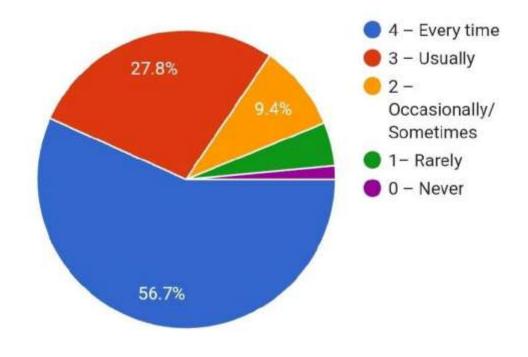

### Yeshwant Mahavidyalaya, Wardha

NAAC Reaccredited Grade 'B'

Fairness of the internal evaluation process by the teachers.