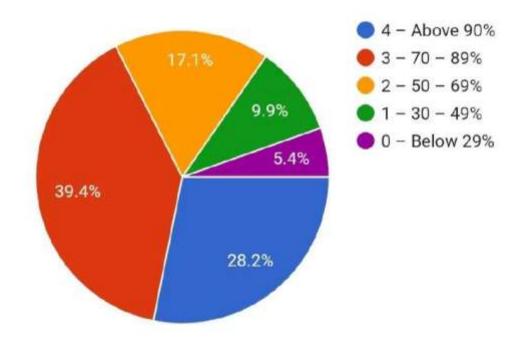

NAAC Reaccredited Grade 'B'

19. What percentage of teachers use ICT tools such as LCD projector, Multimedia, etc. while teaching.