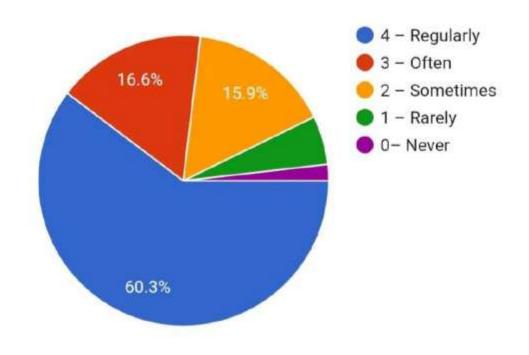

### Yeshwant Mahavidyalaya, Wardha

NAAC Reaccredited Grade 'B'

6. Was your performance in assignments discussed with you?

NAAC Reaccredited Grade 'B'

7. The institute takes active interest in promoting internship, student exchange, field visit opportunities for students.