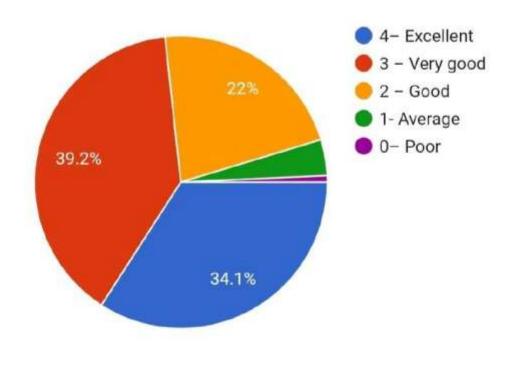

### Yeshwant Mahavidyalaya, Wardha

NAAC Reaccredited Grade 'B'

to teaching can best be described as