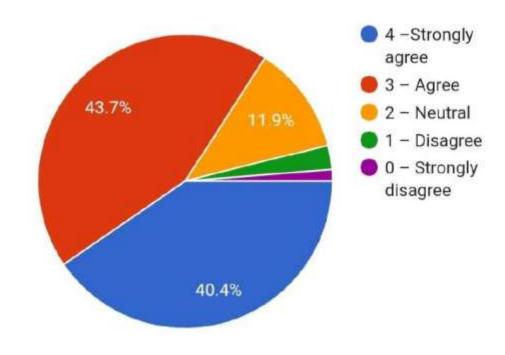

NAAC Reaccredited Grade 'B'

8. The teaching and mentoring process in your institution facilitates you in cognitive, social and emotional growth.

NAAC Reaccredited Grade 'B'

 The institution provides multiple opportunities to learn and grow.