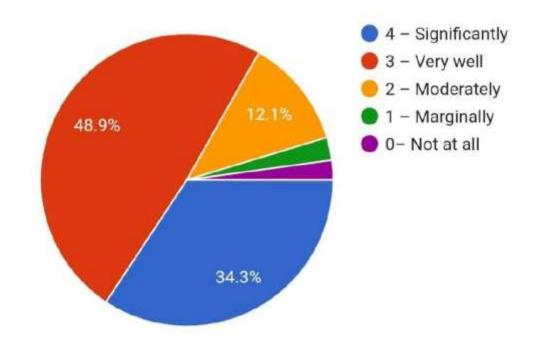

### Yeshwant Mahavidyalaya, Wardha

**NAAC Reaccredited Grade 'B'** 

2. How well did the teachers prepare for the classes?