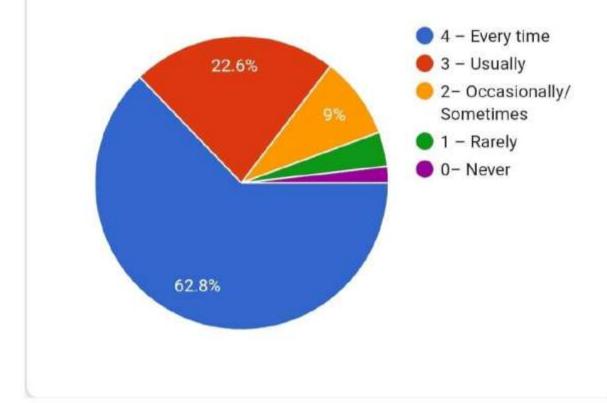

### Yeshwant Mahavidyalaya, Wardha

**NAAC Reaccredited Grade 'B'** 

3. How well were the teachers able to communicate?