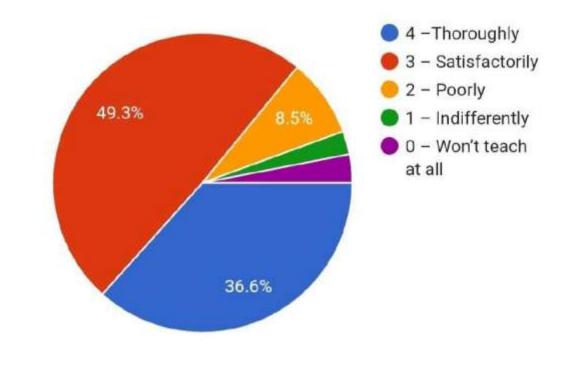

### Yeshwant Mahavidyalaya, Wardha

**NAAC Reaccredited Grade 'B'** 

2. How well did the teachers prepare for the classes?