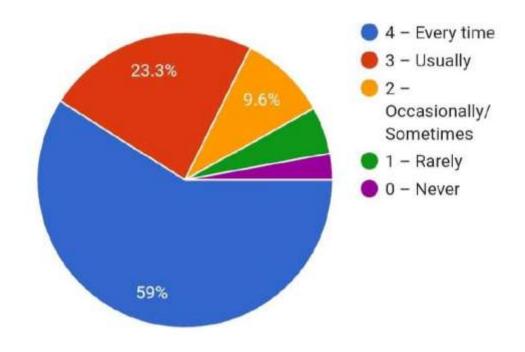

### Yeshwant Mahavidyalaya, Wardha

**NAAC Reaccredited Grade 'B'** 

3. How well were the teachers able to communicate?