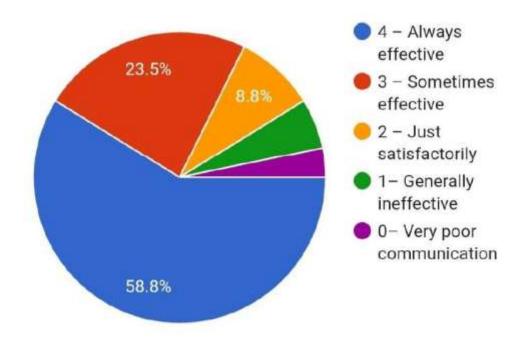

### Yeshwant Mahavidyalaya, Wardha

**NAAC Reaccredited Grade 'B'** 

3. How well were the teachers able to communicate?