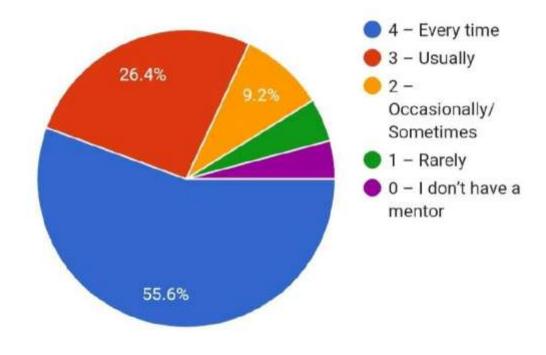

### Yeshwant Mahavidyalaya, Wardha

NAAC Reaccredited Grade 'B'

to teaching can best be described as