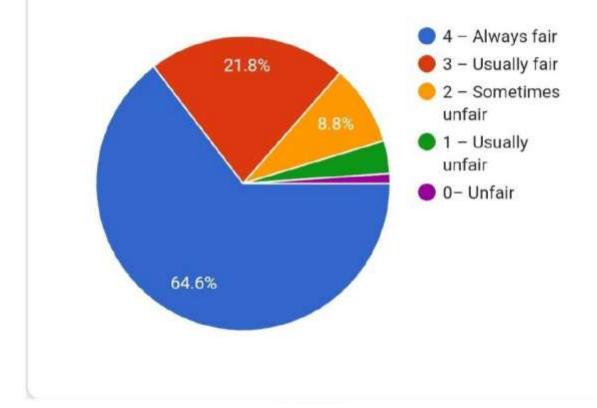

### Yeshwant Mahavidyalaya, Wardha

NAAC Reaccredited Grade 'B'

Fairness of the internal evaluation process by the teachers.