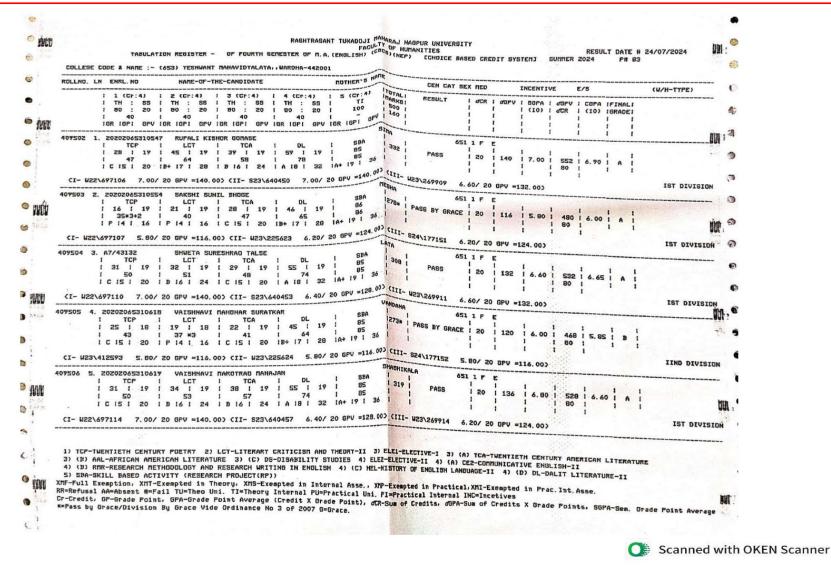

#### 2.6 - Student Performance and Learning Outcomes

2.6.3.1 - Total number of final year students who passed the university examination during the year

#### Yeshwant Mahavidyalaya, Wardha

NAAC Reaccredited Grade 'B'

| Year        | Program<br>Code | Program Name                                   | Number of<br>students appeared<br>in the final year<br>examination | Number of<br>students passed<br>in final year<br>examination | Pass<br>Percentage |
|-------------|-----------------|------------------------------------------------|--------------------------------------------------------------------|--------------------------------------------------------------|--------------------|
|             | BA              | B.A. 6 <sup>th</sup> Sem.                      | 173                                                                | 117                                                          | 67.63%             |
|             | BSCH/S          | B. Sc. (H/S) 6 <sup>th</sup> Sem.              | 19                                                                 | 15                                                           | 78.94%             |
|             | BALLB           | LL. B. (5 Year) 10 <sup>th</sup> Sem.          | 10                                                                 | 8                                                            | 80.00%             |
|             | LLB             | LL. B. (3 Year) 6 <sup>th</sup> Sem.           | 57                                                                 | 27                                                           | 47.00%             |
|             | LLM             | LL. M. (Group A) 4 <sup>th</sup> Sem.          | 0                                                                  | 0                                                            | 0                  |
|             | LLM             | LL. M. (Group B) 4 <sup>th</sup> Sem.          | 7                                                                  | 3                                                            | 42.00%             |
|             | LLM             | LL. M. (Group C) 4 <sup>th</sup> Sem.          | 1                                                                  | 0                                                            | 0                  |
|             | LLM             | LL. M. (Group D) 4 <sup>th</sup> Sem.          | 2                                                                  | 2                                                            | 100.00%            |
|             | LLM             | LL. M. (Group E) 4 <sup>th</sup> Sem.          | 1                                                                  | 0                                                            | 0                  |
| 2023-<br>24 | LLM             | LL. M. (Group F) 4 <sup>th</sup> Sem.          | 2                                                                  | 1                                                            | 50.00%             |
| 27          | MAECO           | M. A. (Economics) 4 <sup>th</sup> Sem.         | 30                                                                 | 30                                                           | 100.00%            |
|             | MAENG           | M. A. (English) 4 <sup>th</sup> Sem.           | 22                                                                 | 18                                                           | 81.81%             |
|             | MAHIS           | M. A. (History) 4 <sup>th</sup> Sem.           | 16                                                                 | 16                                                           | 100.00%            |
|             | MAHECO          | M. A.(Home–Economics) 4 <sup>th</sup> Sem.     | 1                                                                  | 1                                                            | 100.00%            |
|             | MAMAR           | M. A. (Marathi) 4 <sup>th</sup> Sem.           | 7                                                                  | 6                                                            | 85.71%             |
|             | MAPOL           | M. A. (Political Science) 4 <sup>th</sup> Sem. | 24                                                                 | 20                                                           | 83.33%             |
|             | MASOC           | M. A. (Sociology) 4 <sup>th</sup> Sem.         | 41                                                                 | 39                                                           | 95.12%             |
|             | MSCTEX          | M. Sc. (Textiles) 4 <sup>th</sup> Sem.         | 6                                                                  | 6                                                            | 100.00%            |
|             |                 | Total                                          | 419                                                                | 309                                                          | 73.74%             |

# Yeshwant Mahavidyalaya, Wardha 2.6.3 Pass percentage of Students during last five year

### 2023-24

## Arts