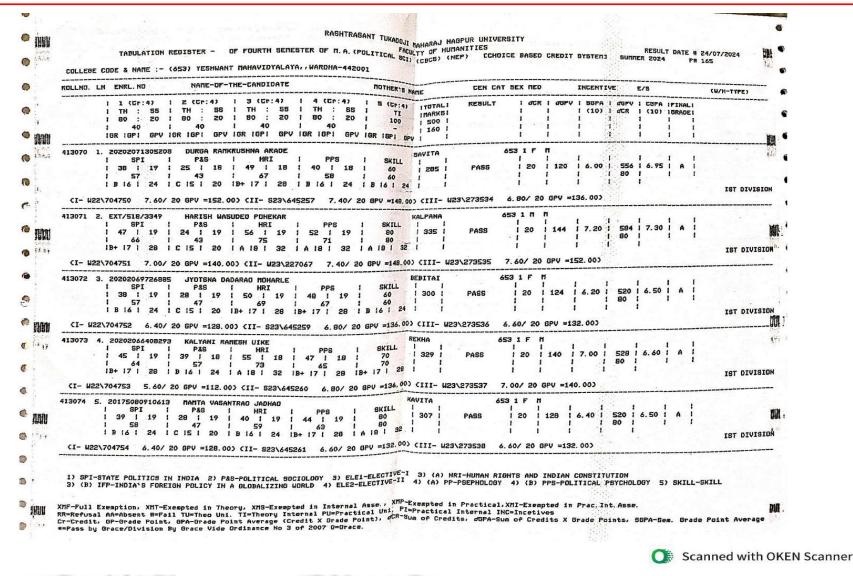

#### 2.6 - Student Performance and Learning Outcomes

2.6.3.1 - Total number of final year students who passed the university examination during the year

#### Yeshwant Mahavidyalaya, Wardha

NAAC Reaccredited Grade 'B'

| Year        | Program<br>Code | Program Name                                   | Number of<br>students appeared<br>in the final year<br>examination | Number of<br>students passed<br>in final year<br>examination | Pass<br>Percentage |
|-------------|-----------------|------------------------------------------------|--------------------------------------------------------------------|--------------------------------------------------------------|--------------------|
|             | BA              | B.A. 6 <sup>th</sup> Sem.                      | 173                                                                | 117                                                          | 67.63%             |
|             | BSCH/S          | B. Sc. (H/S) 6 <sup>th</sup> Sem.              | 19                                                                 | 15                                                           | 78.94%             |
|             | BALLB           | LL. B. (5 Year) 10 <sup>th</sup> Sem.          | 10                                                                 | 8                                                            | 80.00%             |
|             | LLB             | LL. B. (3 Year) 6 <sup>th</sup> Sem.           | 57                                                                 | 27                                                           | 47.00%             |
|             | LLM             | LL. M. (Group A) 4 <sup>th</sup> Sem.          | 0                                                                  | 0                                                            | 0                  |
|             | LLM             | LL. M. (Group B) 4 <sup>th</sup> Sem.          | 7                                                                  | 3                                                            | 42.00%             |
|             | LLM             | LL. M. (Group C) 4 <sup>th</sup> Sem.          | 1                                                                  | 0                                                            | 0                  |
|             | LLM             | LL. M. (Group D) 4 <sup>th</sup> Sem.          | 2                                                                  | 2                                                            | 100.00%            |
|             | LLM             | LL. M. (Group E) 4 <sup>th</sup> Sem.          | 1                                                                  | 0                                                            | 0                  |
| 2023-<br>24 | LLM             | LL. M. (Group F) 4 <sup>th</sup> Sem.          | 2                                                                  | 1                                                            | 50.00%             |
| 27          | MAECO           | M. A. (Economics) 4 <sup>th</sup> Sem.         | 30                                                                 | 30                                                           | 100.00%            |
|             | MAENG           | M. A. (English) 4 <sup>th</sup> Sem.           | 22                                                                 | 18                                                           | 81.81%             |
|             | MAHIS           | M. A. (History) 4 <sup>th</sup> Sem.           | 16                                                                 | 16                                                           | 100.00%            |
|             | MAHECO          | M. A.(Home–Economics) 4 <sup>th</sup> Sem.     | 1                                                                  | 1                                                            | 100.00%            |
|             | MAMAR           | M. A. (Marathi) 4 <sup>th</sup> Sem.           | 7                                                                  | 6                                                            | 85.71%             |
|             | MAPOL           | M. A. (Political Science) 4 <sup>th</sup> Sem. | 24                                                                 | 20                                                           | 83.33%             |
|             | MASOC           | M. A. (Sociology) 4 <sup>th</sup> Sem.         | 41                                                                 | 39                                                           | 95.12%             |
|             | MSCTEX          | M. Sc. (Textiles) 4 <sup>th</sup> Sem.         | 6                                                                  | 6                                                            | 100.00%            |
|             |                 | Total                                          | 419                                                                | 309                                                          | 73.74%             |