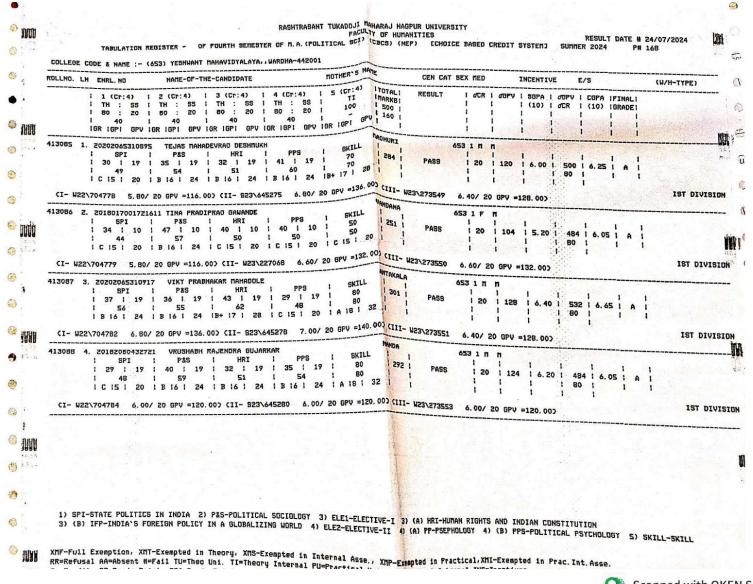

#### 2.6 - Student Performance and Learning Outcomes

2.6.3.1 - Total number of final year students who passed the university examination during the year

#### Yeshwant Mahavidyalaya, Wardha

NAAC Reaccredited Grade 'B'

| Year        | Program<br>Code | Program Name                                   | Number of<br>students appeared<br>in the final year<br>examination | Number of<br>students passed<br>in final year<br>examination | Pass<br>Percentage |
|-------------|-----------------|------------------------------------------------|--------------------------------------------------------------------|--------------------------------------------------------------|--------------------|
|             | BA              | B.A. 6 <sup>th</sup> Sem.                      | 173                                                                | 117                                                          | 67.63%             |
|             | BSCH/S          | B. Sc. (H/S) 6 <sup>th</sup> Sem.              | 19                                                                 | 15                                                           | 78.94%             |
|             | BALLB           | LL. B. (5 Year) 10 <sup>th</sup> Sem.          | 10                                                                 | 8                                                            | 80.00%             |
|             | LLB             | LL. B. (3 Year) 6 <sup>th</sup> Sem.           | 57                                                                 | 27                                                           | 47.00%             |
|             | LLM             | LL. M. (Group A) 4 <sup>th</sup> Sem.          | 0                                                                  | 0                                                            | 0                  |
|             | LLM             | LL. M. (Group B) 4 <sup>th</sup> Sem.          | 7                                                                  | 3                                                            | 42.00%             |
|             | LLM             | LL. M. (Group C) 4 <sup>th</sup> Sem.          | 1                                                                  | 0                                                            | 0                  |
|             | LLM             | LL. M. (Group D) 4 <sup>th</sup> Sem.          | 2                                                                  | 2                                                            | 100.00%            |
|             | LLM             | LL. M. (Group E) 4 <sup>th</sup> Sem.          | 1                                                                  | 0                                                            | 0                  |
| 2023-<br>24 | LLM             | LL. M. (Group F) 4 <sup>th</sup> Sem.          | 2                                                                  | 1                                                            | 50.00%             |
| 27          | MAECO           | M. A. (Economics) 4 <sup>th</sup> Sem.         | 30                                                                 | 30                                                           | 100.00%            |
|             | MAENG           | M. A. (English) 4 <sup>th</sup> Sem.           | 22                                                                 | 18                                                           | 81.81%             |
|             | MAHIS           | M. A. (History) 4 <sup>th</sup> Sem.           | 16                                                                 | 16                                                           | 100.00%            |
|             | MAHECO          | M. A.(Home–Economics) 4 <sup>th</sup> Sem.     | 1                                                                  | 1                                                            | 100.00%            |
|             | MAMAR           | M. A. (Marathi) 4 <sup>th</sup> Sem.           | 7                                                                  | 6                                                            | 85.71%             |
|             | MAPOL           | M. A. (Political Science) 4 <sup>th</sup> Sem. | 24                                                                 | 20                                                           | 83.33%             |
|             | MASOC           | M. A. (Sociology) 4 <sup>th</sup> Sem.         | 41                                                                 | 39                                                           | 95.12%             |
|             | MSCTEX          | M. Sc. (Textiles) 4 <sup>th</sup> Sem.         | 6                                                                  | 6                                                            | 100.00%            |
|             |                 | Total                                          | 419                                                                | 309                                                          | 73.74%             |