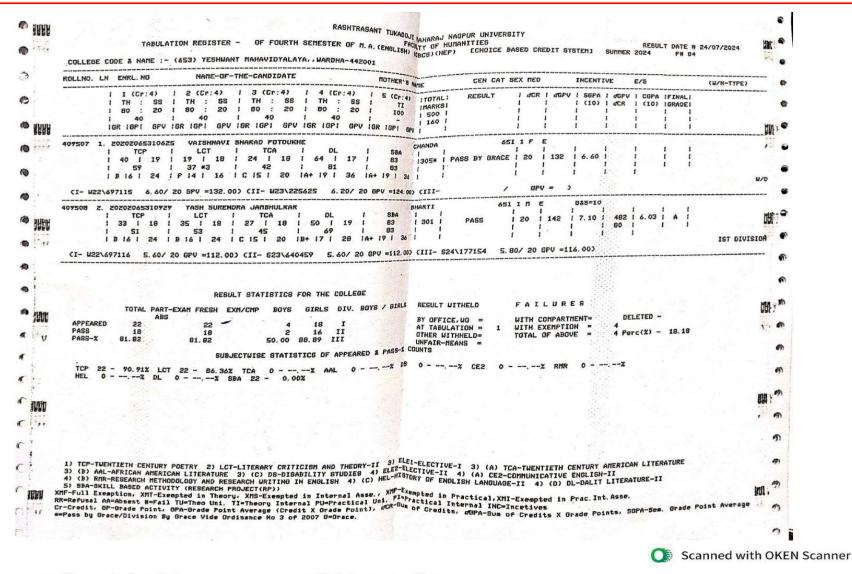

#### 2.6 - Student Performance and Learning Outcomes

2.6.3.1 - Total number of final year students who passed the university examination during the year

#### Yeshwant Mahavidyalaya, Wardha

NAAC Reaccredited Grade 'B'

| Year        | Program<br>Code | Program Name                                   | Number of<br>students appeared<br>in the final year<br>examination | Number of<br>students passed<br>in final year<br>examination | Pass<br>Percentage |
|-------------|-----------------|------------------------------------------------|--------------------------------------------------------------------|--------------------------------------------------------------|--------------------|
|             | BA              | B.A. 6 <sup>th</sup> Sem.                      | 173                                                                | 117                                                          | 67.63%             |
|             | BSCH/S          | B. Sc. (H/S) 6 <sup>th</sup> Sem.              | 19                                                                 | 15                                                           | 78.94%             |
|             | BALLB           | LL. B. (5 Year) 10 <sup>th</sup> Sem.          | 10                                                                 | 8                                                            | 80.00%             |
|             | LLB             | LL. B. (3 Year) 6 <sup>th</sup> Sem.           | 57                                                                 | 27                                                           | 47.00%             |
|             | LLM             | LL. M. (Group A) 4 <sup>th</sup> Sem.          | 0                                                                  | 0                                                            | 0                  |
|             | LLM             | LL. M. (Group B) 4 <sup>th</sup> Sem.          | 7                                                                  | 3                                                            | 42.00%             |
|             | LLM             | LL. M. (Group C) 4 <sup>th</sup> Sem.          | 1                                                                  | 0                                                            | 0                  |
|             | LLM             | LL. M. (Group D) 4 <sup>th</sup> Sem.          | 2                                                                  | 2                                                            | 100.00%            |
|             | LLM             | LL. M. (Group E) 4 <sup>th</sup> Sem.          | 1                                                                  | 0                                                            | 0                  |
| 2023-<br>24 | LLM             | LL. M. (Group F) 4 <sup>th</sup> Sem.          | 2                                                                  | 1                                                            | 50.00%             |
| 27          | MAECO           | M. A. (Economics) 4 <sup>th</sup> Sem.         | 30                                                                 | 30                                                           | 100.00%            |
|             | MAENG           | M. A. (English) 4 <sup>th</sup> Sem.           | 22                                                                 | 18                                                           | 81.81%             |
|             | MAHIS           | M. A. (History) 4 <sup>th</sup> Sem.           | 16                                                                 | 16                                                           | 100.00%            |
|             | MAHECO          | M. A.(Home–Economics) 4 <sup>th</sup> Sem.     | 1                                                                  | 1                                                            | 100.00%            |
|             | MAMAR           | M. A. (Marathi) 4 <sup>th</sup> Sem.           | 7                                                                  | 6                                                            | 85.71%             |
|             | MAPOL           | M. A. (Political Science) 4 <sup>th</sup> Sem. | 24                                                                 | 20                                                           | 83.33%             |
|             | MASOC           | M. A. (Sociology) 4 <sup>th</sup> Sem.         | 41                                                                 | 39                                                           | 95.12%             |
|             | MSCTEX          | M. Sc. (Textiles) 4 <sup>th</sup> Sem.         | 6                                                                  | 6                                                            | 100.00%            |
|             |                 | Total                                          | 419                                                                | 309                                                          | 73.74%             |