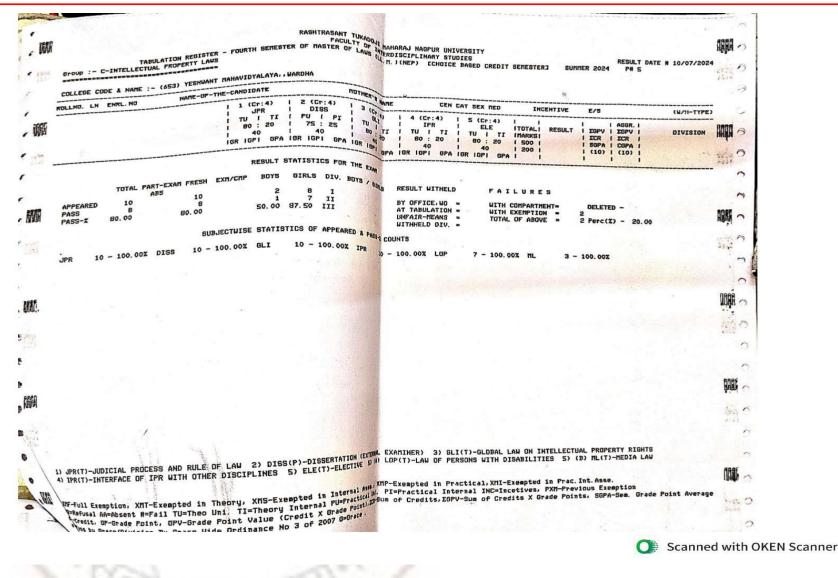

#### Yeshwant Mahavidyalaya, Wardha

NAAC Reaccredited Grade 'B'

| Year        | Program<br>Code | Program Name                                   | Number of<br>students appeared<br>in the final year<br>examination | Number of<br>students passed<br>in final year<br>examination | Pass<br>Percentage |
|-------------|-----------------|------------------------------------------------|--------------------------------------------------------------------|--------------------------------------------------------------|--------------------|
|             | BA              | B.A. 6 <sup>th</sup> Sem.                      | 173                                                                | 117                                                          | 67.63%             |
|             | BSCH/S          | B. Sc. (H/S) 6 <sup>th</sup> Sem.              | 19                                                                 | 15                                                           | 78.94%             |
|             | BALLB           | LL. B. (5 Year) 10 <sup>th</sup> Sem.          | 10                                                                 | 8                                                            | 80.00%             |
|             | LLB             | LL. B. (3 Year) 6 <sup>th</sup> Sem.           | 57                                                                 | 27                                                           | 47.00%             |
|             | LLM             | LL. M. (Group A) 4 <sup>th</sup> Sem.          | 0                                                                  | 0                                                            | 0                  |
|             | LLM             | LL. M. (Group B) 4 <sup>th</sup> Sem.          | 7                                                                  | 3                                                            | 42.00%             |
|             | LLM             | LL. M. (Group C) 4 <sup>th</sup> Sem.          | 1                                                                  | 0                                                            | 0                  |
|             | LLM             | LL. M. (Group D) 4 <sup>th</sup> Sem.          | 2                                                                  | 2                                                            | 100.00%            |
|             | LLM             | LL. M. (Group E) 4 <sup>th</sup> Sem.          | 1                                                                  | 0                                                            | 0                  |
| 2023-<br>24 | LLM             | LL. M. (Group F) 4 <sup>th</sup> Sem.          | 2                                                                  | 1                                                            | 50.00%             |
| 27          | MAECO           | M. A. (Economics) 4 <sup>th</sup> Sem.         | 30                                                                 | 30                                                           | 100.00%            |
|             | MAENG           | M. A. (English) 4 <sup>th</sup> Sem.           | 22                                                                 | 18                                                           | 81.81%             |
|             | MAHIS           | M. A. (History) 4 <sup>th</sup> Sem.           | 16                                                                 | 16                                                           | 100.00%            |
|             | MAHECO          | M. A.(Home–Economics) 4 <sup>th</sup> Sem.     | 1                                                                  | 1                                                            | 100.00%            |
|             | MAMAR           | M. A. (Marathi) 4 <sup>th</sup> Sem.           | 7                                                                  | 6                                                            | 85.71%             |
|             | MAPOL           | M. A. (Political Science) 4 <sup>th</sup> Sem. | 24                                                                 | 20                                                           | 83.33%             |
|             | MASOC           | M. A. (Sociology) 4 <sup>th</sup> Sem.         | 41                                                                 | 39                                                           | 95.12%             |
|             | MSCTEX          | M. Sc. (Textiles) 4 <sup>th</sup> Sem.         | 6                                                                  | 6                                                            | 100.00%            |
|             |                 | Total                                          | 419                                                                | 309                                                          | 73.74%             |