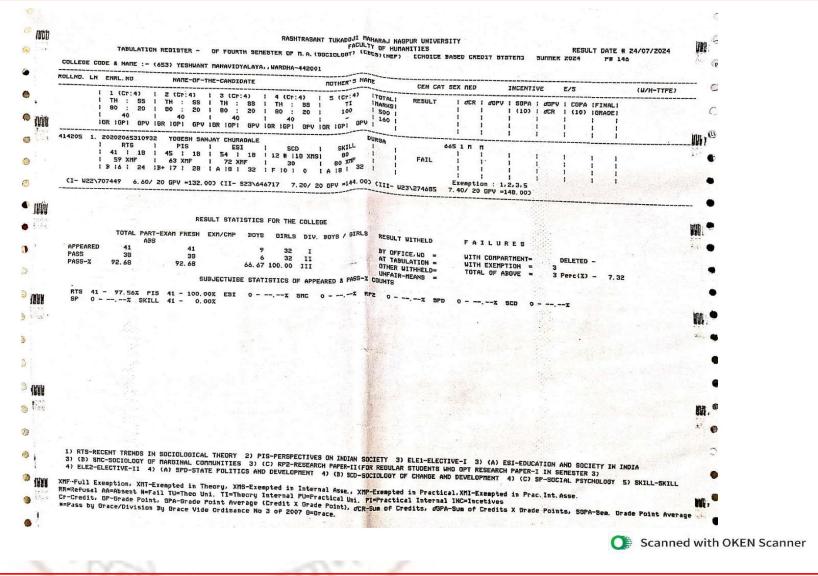

#### 2.6 - Student Performance and Learning Outcomes

2.6.3.1 - Total number of final year students who passed the university examination during the year

#### Yeshwant Mahavidyalaya, Wardha

NAAC Reaccredited Grade 'B'

| Year        | Program<br>Code | Program Name                                   | Number of<br>students appeared<br>in the final year<br>examination | Number of<br>students passed<br>in final year<br>examination | Pass<br>Percentage |
|-------------|-----------------|------------------------------------------------|--------------------------------------------------------------------|--------------------------------------------------------------|--------------------|
|             | BA              | B.A. 6 <sup>th</sup> Sem.                      | 173                                                                | 117                                                          | 67.63%             |
|             | BSCH/S          | B. Sc. (H/S) 6 <sup>th</sup> Sem.              | 19                                                                 | 15                                                           | 78.94%             |
|             | BALLB           | LL. B. (5 Year) 10 <sup>th</sup> Sem.          | 10                                                                 | 8                                                            | 80.00%             |
|             | LLB             | LL. B. (3 Year) 6 <sup>th</sup> Sem.           | 57                                                                 | 27                                                           | 47.00%             |
|             | LLM             | LL. M. (Group A) 4 <sup>th</sup> Sem.          | 0                                                                  | 0                                                            | 0                  |
|             | LLM             | LL. M. (Group B) 4 <sup>th</sup> Sem.          | 7                                                                  | 3                                                            | 42.00%             |
|             | LLM             | LL. M. (Group C) 4 <sup>th</sup> Sem.          | 1                                                                  | 0                                                            | 0                  |
|             | LLM             | LL. M. (Group D) 4 <sup>th</sup> Sem.          | 2                                                                  | 2                                                            | 100.00%            |
|             | LLM             | LL. M. (Group E) 4 <sup>th</sup> Sem.          | 1                                                                  | 0                                                            | 0                  |
| 2023-<br>24 | LLM             | LL. M. (Group F) 4 <sup>th</sup> Sem.          | 2                                                                  | 1                                                            | 50.00%             |
| 27          | MAECO           | M. A. (Economics) 4 <sup>th</sup> Sem.         | 30                                                                 | 30                                                           | 100.00%            |
|             | MAENG           | M. A. (English) 4 <sup>th</sup> Sem.           | 22                                                                 | 18                                                           | 81.81%             |
|             | MAHIS           | M. A. (History) 4 <sup>th</sup> Sem.           | 16                                                                 | 16                                                           | 100.00%            |
|             | MAHECO          | M. A.(Home–Economics) 4 <sup>th</sup> Sem.     | 1                                                                  | 1                                                            | 100.00%            |
|             | MAMAR           | M. A. (Marathi) 4 <sup>th</sup> Sem.           | 7                                                                  | 6                                                            | 85.71%             |
|             | MAPOL           | M. A. (Political Science) 4 <sup>th</sup> Sem. | 24                                                                 | 20                                                           | 83.33%             |
|             | MASOC           | M. A. (Sociology) 4 <sup>th</sup> Sem.         | 41                                                                 | 39                                                           | 95.12%             |
|             | MSCTEX          | M. Sc. (Textiles) 4 <sup>th</sup> Sem.         | 6                                                                  | 6                                                            | 100.00%            |
|             |                 | Total                                          | 419                                                                | 309                                                          | 73.74%             |