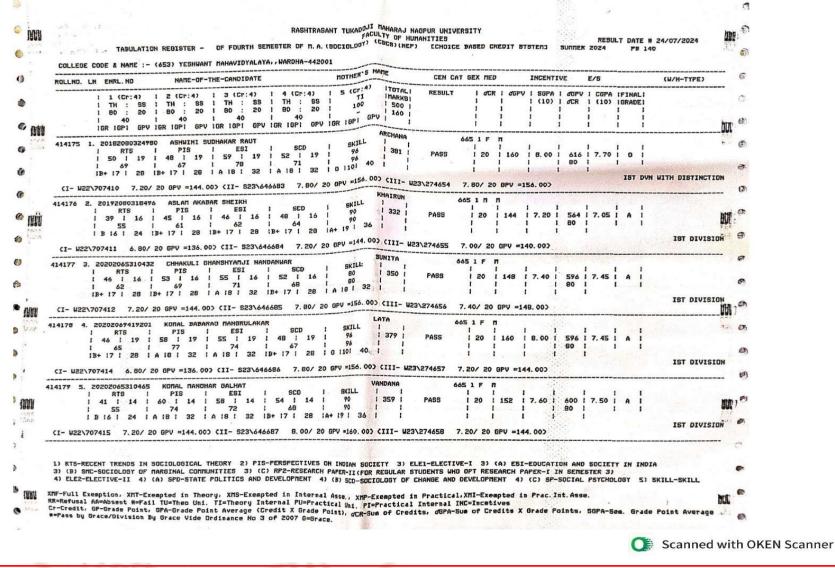

#### 2.6 - Student Performance and Learning Outcomes

2.6.3.1 - Total number of final year students who passed the university examination during the year

#### Yeshwant Mahavidyalaya, Wardha

NAAC Reaccredited Grade 'B'

| Year        | Program<br>Code | Program Name                                   | Number of<br>students appeared<br>in the final year<br>examination | Number of<br>students passed<br>in final year<br>examination | Pass<br>Percentage |
|-------------|-----------------|------------------------------------------------|--------------------------------------------------------------------|--------------------------------------------------------------|--------------------|
|             | BA              | B.A. 6 <sup>th</sup> Sem.                      | 173                                                                | 117                                                          | 67.63%             |
|             | BSCH/S          | B. Sc. (H/S) 6 <sup>th</sup> Sem.              | 19                                                                 | 15                                                           | 78.94%             |
|             | BALLB           | LL. B. (5 Year) 10 <sup>th</sup> Sem.          | 10                                                                 | 8                                                            | 80.00%             |
|             | LLB             | LL. B. (3 Year) 6 <sup>th</sup> Sem.           | 57                                                                 | 27                                                           | 47.00%             |
|             | LLM             | LL. M. (Group A) 4 <sup>th</sup> Sem.          | 0                                                                  | 0                                                            | 0                  |
|             | LLM             | LL. M. (Group B) 4 <sup>th</sup> Sem.          | 7                                                                  | 3                                                            | 42.00%             |
|             | LLM             | LL. M. (Group C) 4 <sup>th</sup> Sem.          | 1                                                                  | 0                                                            | 0                  |
|             | LLM             | LL. M. (Group D) 4 <sup>th</sup> Sem.          | 2                                                                  | 2                                                            | 100.00%            |
|             | LLM             | LL. M. (Group E) 4 <sup>th</sup> Sem.          | 1                                                                  | 0                                                            | 0                  |
| 2023-<br>24 | LLM             | LL. M. (Group F) 4 <sup>th</sup> Sem.          | 2                                                                  | 1                                                            | 50.00%             |
| 27          | MAECO           | M. A. (Economics) 4 <sup>th</sup> Sem.         | 30                                                                 | 30                                                           | 100.00%            |
|             | MAENG           | M. A. (English) 4 <sup>th</sup> Sem.           | 22                                                                 | 18                                                           | 81.81%             |
|             | MAHIS           | M. A. (History) 4 <sup>th</sup> Sem.           | 16                                                                 | 16                                                           | 100.00%            |
|             | MAHECO          | M. A.(Home–Economics) 4 <sup>th</sup> Sem.     | 1                                                                  | 1                                                            | 100.00%            |
|             | MAMAR           | M. A. (Marathi) 4 <sup>th</sup> Sem.           | 7                                                                  | 6                                                            | 85.71%             |
|             | MAPOL           | M. A. (Political Science) 4 <sup>th</sup> Sem. | 24                                                                 | 20                                                           | 83.33%             |
|             | MASOC           | M. A. (Sociology) 4 <sup>th</sup> Sem.         | 41                                                                 | 39                                                           | 95.12%             |
|             | MSCTEX          | M. Sc. (Textiles) 4 <sup>th</sup> Sem.         | 6                                                                  | 6                                                            | 100.00%            |
|             |                 | Total                                          | 419                                                                | 309                                                          | 73.74%             |

# Yeshwant Mahavidyalaya, Wardha 2.6.3 Pass percentage of Students during last five year

### 2023-24

## Arts