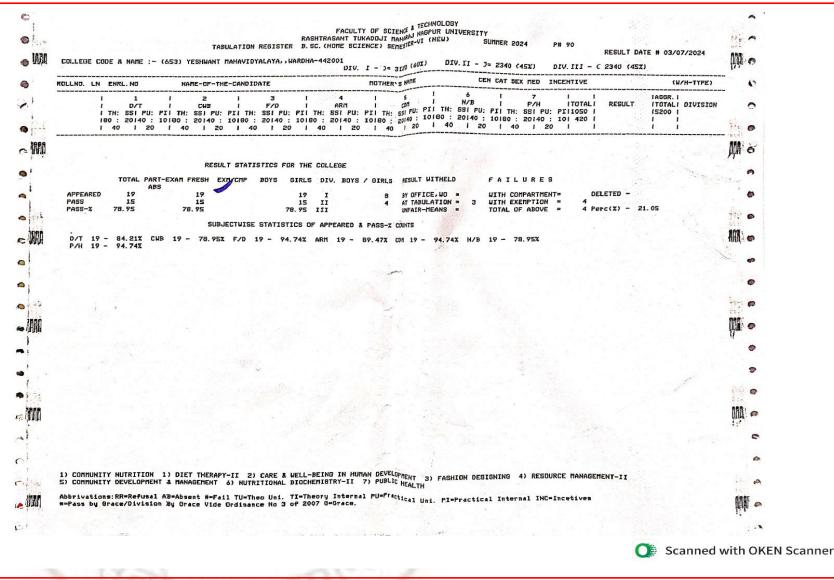

# Yeshwant Mahavidyalaya, Wardha 2.6.3 Pass percentage of Students during last five year

### 2023-24