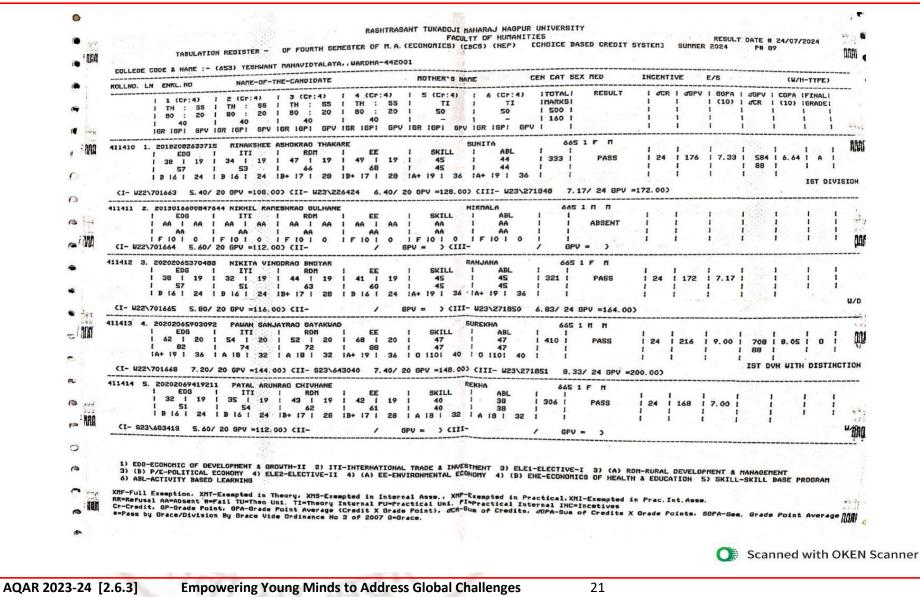

#### Yeshwant Mahavidyalaya, Wardha

NAAC Reaccredited Grade 'B'

| Year        | Program<br>Code | Program Name                                   | Number of<br>students appeared<br>in the final year<br>examination | Number of<br>students passed<br>in final year<br>examination | Pass<br>Percentage |
|-------------|-----------------|------------------------------------------------|--------------------------------------------------------------------|--------------------------------------------------------------|--------------------|
|             | BA              | B.A. 6 <sup>th</sup> Sem.                      | 173                                                                | 117                                                          | 67.63%             |
|             | BSCH/S          | B. Sc. (H/S) 6 <sup>th</sup> Sem.              | 19                                                                 | 15                                                           | 78.94%             |
|             | BALLB           | LL. B. (5 Year) 10 <sup>th</sup> Sem.          | 10                                                                 | 8                                                            | 80.00%             |
|             | LLB             | LL. B. (3 Year) 6 <sup>th</sup> Sem.           | 57                                                                 | 27                                                           | 47.00%             |
|             | LLM             | LL. M. (Group A) 4 <sup>th</sup> Sem.          | 0                                                                  | 0                                                            | 0                  |
|             | LLM             | LL. M. (Group B) 4 <sup>th</sup> Sem.          | 7                                                                  | 3                                                            | 42.00%             |
|             | LLM             | LL. M. (Group C) 4 <sup>th</sup> Sem.          | 1                                                                  | 0                                                            | 0                  |
|             | LLM             | LL. M. (Group D) 4 <sup>th</sup> Sem.          | 2                                                                  | 2                                                            | 100.00%            |
|             | LLM             | LL. M. (Group E) 4 <sup>th</sup> Sem.          | 1                                                                  | 0                                                            | 0                  |
| 2023-<br>24 | LLM             | LL. M. (Group F) 4 <sup>th</sup> Sem.          | 2                                                                  | 1                                                            | 50.00%             |
| 27          | MAECO           | M. A. (Economics) 4 <sup>th</sup> Sem.         | 30                                                                 | 30                                                           | 100.00%            |
|             | MAENG           | M. A. (English) 4 <sup>th</sup> Sem.           | 22                                                                 | 18                                                           | 81.81%             |
|             | MAHIS           | M. A. (History) 4 <sup>th</sup> Sem.           | 16                                                                 | 16                                                           | 100.00%            |
|             | MAHECO          | M. A.(Home–Economics) 4 <sup>th</sup> Sem.     | 1                                                                  | 1                                                            | 100.00%            |
|             | MAMAR           | M. A. (Marathi) 4 <sup>th</sup> Sem.           | 7                                                                  | 6                                                            | 85.71%             |
|             | MAPOL           | M. A. (Political Science) 4 <sup>th</sup> Sem. | 24                                                                 | 20                                                           | 83.33%             |
|             | MASOC           | M. A. (Sociology) 4 <sup>th</sup> Sem.         | 41                                                                 | 39                                                           | 95.12%             |
|             | MSCTEX          | M. Sc. (Textiles) 4 <sup>th</sup> Sem.         | 6                                                                  | 6                                                            | 100.00%            |
|             |                 | Total                                          | 419                                                                | 309                                                          | 73.74%             |