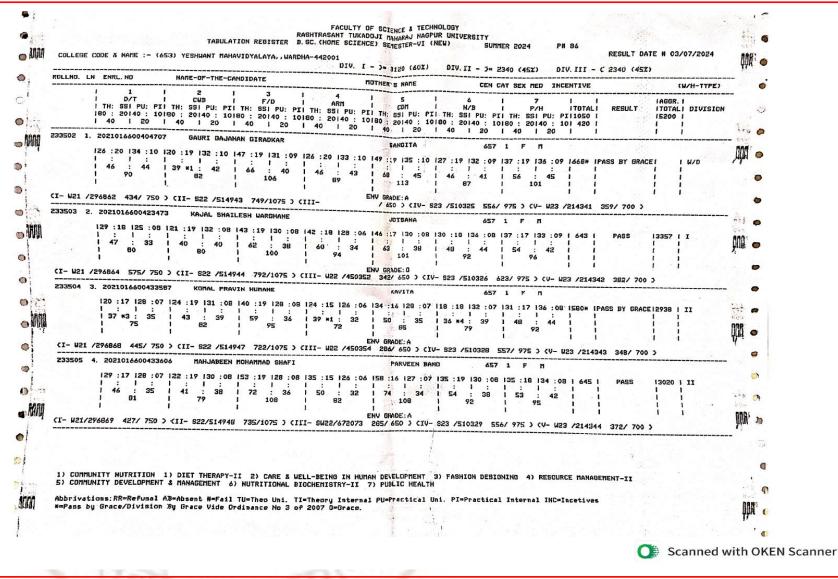

#### 2.6 - Student Performance and Learning Outcomes

2.6.3.1 - Total number of final year students who passed the university examination during the year

#### Yeshwant Mahavidyalaya, Wardha

NAAC Reaccredited Grade 'B'

| Year        | Program<br>Code | Program Name                                   | Number of<br>students appeared<br>in the final year<br>examination | Number of<br>students passed<br>in final year<br>examination | Pass<br>Percentage |
|-------------|-----------------|------------------------------------------------|--------------------------------------------------------------------|--------------------------------------------------------------|--------------------|
|             | BA              | B.A. 6 <sup>th</sup> Sem.                      | 173                                                                | 117                                                          | 67.63%             |
|             | BSCH/S          | B. Sc. (H/S) 6 <sup>th</sup> Sem.              | 19                                                                 | 15                                                           | 78.94%             |
|             | BALLB           | LL. B. (5 Year) 10 <sup>th</sup> Sem.          | 10                                                                 | 8                                                            | 80.00%             |
|             | LLB             | LL. B. (3 Year) 6 <sup>th</sup> Sem.           | 57                                                                 | 27                                                           | 47.00%             |
|             | LLM             | LL. M. (Group A) 4 <sup>th</sup> Sem.          | 0                                                                  | 0                                                            | 0                  |
|             | LLM             | LL. M. (Group B) 4 <sup>th</sup> Sem.          | 7                                                                  | 3                                                            | 42.00%             |
|             | LLM             | LL. M. (Group C) 4 <sup>th</sup> Sem.          | 1                                                                  | 0                                                            | 0                  |
|             | LLM             | LL. M. (Group D) 4 <sup>th</sup> Sem.          | 2                                                                  | 2                                                            | 100.00%            |
|             | LLM             | LL. M. (Group E) 4 <sup>th</sup> Sem.          | 1                                                                  | 0                                                            | 0                  |
| 2023-<br>24 | LLM             | LL. M. (Group F) 4 <sup>th</sup> Sem.          | 2                                                                  | 1                                                            | 50.00%             |
| 27          | MAECO           | M. A. (Economics) 4 <sup>th</sup> Sem.         | 30                                                                 | 30                                                           | 100.00%            |
|             | MAENG           | M. A. (English) 4 <sup>th</sup> Sem.           | 22                                                                 | 18                                                           | 81.81%             |
|             | MAHIS           | M. A. (History) 4 <sup>th</sup> Sem.           | 16                                                                 | 16                                                           | 100.00%            |
|             | MAHECO          | M. A.(Home–Economics) 4 <sup>th</sup> Sem.     | 1                                                                  | 1                                                            | 100.00%            |
|             | MAMAR           | M. A. (Marathi) 4 <sup>th</sup> Sem.           | 7                                                                  | 6                                                            | 85.71%             |
|             | MAPOL           | M. A. (Political Science) 4 <sup>th</sup> Sem. | 24                                                                 | 20                                                           | 83.33%             |
|             | MASOC           | M. A. (Sociology) 4 <sup>th</sup> Sem.         | 41                                                                 | 39                                                           | 95.12%             |
|             | MSCTEX          | M. Sc. (Textiles) 4 <sup>th</sup> Sem.         | 6                                                                  | 6                                                            | 100.00%            |
|             |                 | Total                                          | 419                                                                | 309                                                          | 73.74%             |