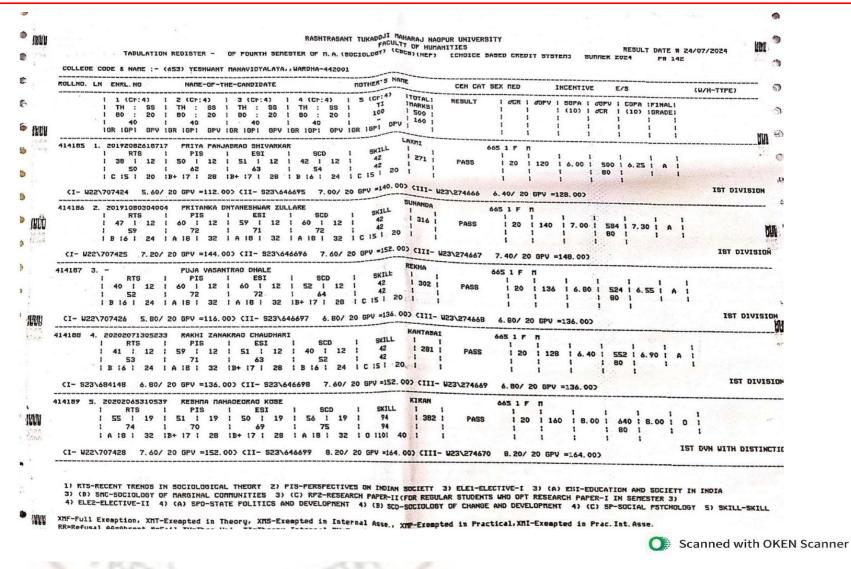

#### 2.6 - Student Performance and Learning Outcomes

2.6.3.1 - Total number of final year students who passed the university examination during the year

#### Yeshwant Mahavidyalaya, Wardha

NAAC Reaccredited Grade 'B'

| Year        | Program<br>Code | Program Name                                   | Number of<br>students appeared<br>in the final year<br>examination | Number of<br>students passed<br>in final year<br>examination | Pass<br>Percentage |
|-------------|-----------------|------------------------------------------------|--------------------------------------------------------------------|--------------------------------------------------------------|--------------------|
|             | BA              | B.A. 6 <sup>th</sup> Sem.                      | 173                                                                | 117                                                          | 67.63%             |
|             | BSCH/S          | B. Sc. (H/S) 6 <sup>th</sup> Sem.              | 19                                                                 | 15                                                           | 78.94%             |
|             | BALLB           | LL. B. (5 Year) 10 <sup>th</sup> Sem.          | 10                                                                 | 8                                                            | 80.00%             |
|             | LLB             | LL. B. (3 Year) 6 <sup>th</sup> Sem.           | 57                                                                 | 27                                                           | 47.00%             |
|             | LLM             | LL. M. (Group A) 4 <sup>th</sup> Sem.          | 0                                                                  | 0                                                            | 0                  |
|             | LLM             | LL. M. (Group B) 4 <sup>th</sup> Sem.          | 7                                                                  | 3                                                            | 42.00%             |
|             | LLM             | LL. M. (Group C) 4 <sup>th</sup> Sem.          | 1                                                                  | 0                                                            | 0                  |
|             | LLM             | LL. M. (Group D) 4 <sup>th</sup> Sem.          | 2                                                                  | 2                                                            | 100.00%            |
|             | LLM             | LL. M. (Group E) 4 <sup>th</sup> Sem.          | 1                                                                  | 0                                                            | 0                  |
| 2023-<br>24 | LLM             | LL. M. (Group F) 4 <sup>th</sup> Sem.          | 2                                                                  | 1                                                            | 50.00%             |
| 27          | MAECO           | M. A. (Economics) 4 <sup>th</sup> Sem.         | 30                                                                 | 30                                                           | 100.00%            |
|             | MAENG           | M. A. (English) 4 <sup>th</sup> Sem.           | 22                                                                 | 18                                                           | 81.81%             |
|             | MAHIS           | M. A. (History) 4 <sup>th</sup> Sem.           | 16                                                                 | 16                                                           | 100.00%            |
|             | MAHECO          | M. A.(Home–Economics) 4 <sup>th</sup> Sem.     | 1                                                                  | 1                                                            | 100.00%            |
|             | MAMAR           | M. A. (Marathi) 4 <sup>th</sup> Sem.           | 7                                                                  | 6                                                            | 85.71%             |
|             | MAPOL           | M. A. (Political Science) 4 <sup>th</sup> Sem. | 24                                                                 | 20                                                           | 83.33%             |
|             | MASOC           | M. A. (Sociology) 4 <sup>th</sup> Sem.         | 41                                                                 | 39                                                           | 95.12%             |
|             | MSCTEX          | M. Sc. (Textiles) 4 <sup>th</sup> Sem.         | 6                                                                  | 6                                                            | 100.00%            |
|             |                 | Total                                          | 419                                                                | 309                                                          | 73.74%             |