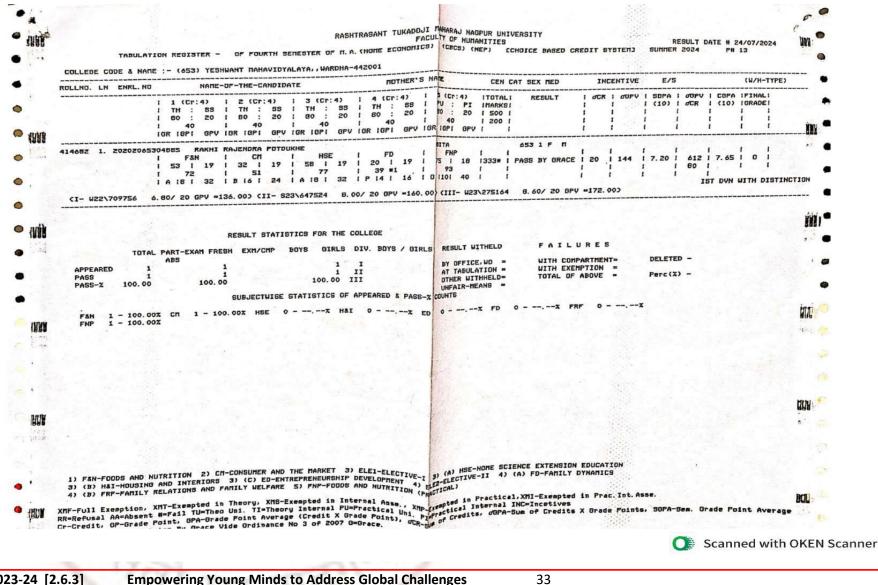

#### Yeshwant Mahavidyalaya, Wardha

NAAC Reaccredited Grade 'B'

| Year        | Program<br>Code | Program Name                                   | Number of<br>students appeared<br>in the final year<br>examination | Number of<br>students passed<br>in final year<br>examination | Pass<br>Percentage |
|-------------|-----------------|------------------------------------------------|--------------------------------------------------------------------|--------------------------------------------------------------|--------------------|
|             | BA              | B.A. 6 <sup>th</sup> Sem.                      | 173                                                                | 117                                                          | 67.63%             |
|             | BSCH/S          | B. Sc. (H/S) 6 <sup>th</sup> Sem.              | 19                                                                 | 15                                                           | 78.94%             |
|             | BALLB           | LL. B. (5 Year) 10 <sup>th</sup> Sem.          | 10                                                                 | 8                                                            | 80.00%             |
|             | LLB             | LL. B. (3 Year) 6 <sup>th</sup> Sem.           | 57                                                                 | 27                                                           | 47.00%             |
|             | LLM             | LL. M. (Group A) 4 <sup>th</sup> Sem.          | 0                                                                  | 0                                                            | 0                  |
|             | LLM             | LL. M. (Group B) 4 <sup>th</sup> Sem.          | 7                                                                  | 3                                                            | 42.00%             |
|             | LLM             | LL. M. (Group C) 4 <sup>th</sup> Sem.          | 1                                                                  | 0                                                            | 0                  |
|             | LLM             | LL. M. (Group D) 4 <sup>th</sup> Sem.          | 2                                                                  | 2                                                            | 100.00%            |
|             | LLM             | LL. M. (Group E) 4 <sup>th</sup> Sem.          | 1                                                                  | 0                                                            | 0                  |
| 2023-<br>24 | LLM             | LL. M. (Group F) 4 <sup>th</sup> Sem.          | 2                                                                  | 1                                                            | 50.00%             |
| 27          | MAECO           | M. A. (Economics) 4 <sup>th</sup> Sem.         | 30                                                                 | 30                                                           | 100.00%            |
|             | MAENG           | M. A. (English) 4 <sup>th</sup> Sem.           | 22                                                                 | 18                                                           | 81.81%             |
|             | MAHIS           | M. A. (History) 4 <sup>th</sup> Sem.           | 16                                                                 | 16                                                           | 100.00%            |
|             | MAHECO          | M. A.(Home–Economics) 4 <sup>th</sup> Sem.     | 1                                                                  | 1                                                            | 100.00%            |
|             | MAMAR           | M. A. (Marathi) 4 <sup>th</sup> Sem.           | 7                                                                  | 6                                                            | 85.71%             |
|             | MAPOL           | M. A. (Political Science) 4 <sup>th</sup> Sem. | 24                                                                 | 20                                                           | 83.33%             |
|             | MASOC           | M. A. (Sociology) 4 <sup>th</sup> Sem.         | 41                                                                 | 39                                                           | 95.12%             |
|             | MSCTEX          | M. Sc. (Textiles) 4 <sup>th</sup> Sem.         | 6                                                                  | 6                                                            | 100.00%            |
|             |                 | Total                                          | 419                                                                | 309                                                          | 73.74%             |