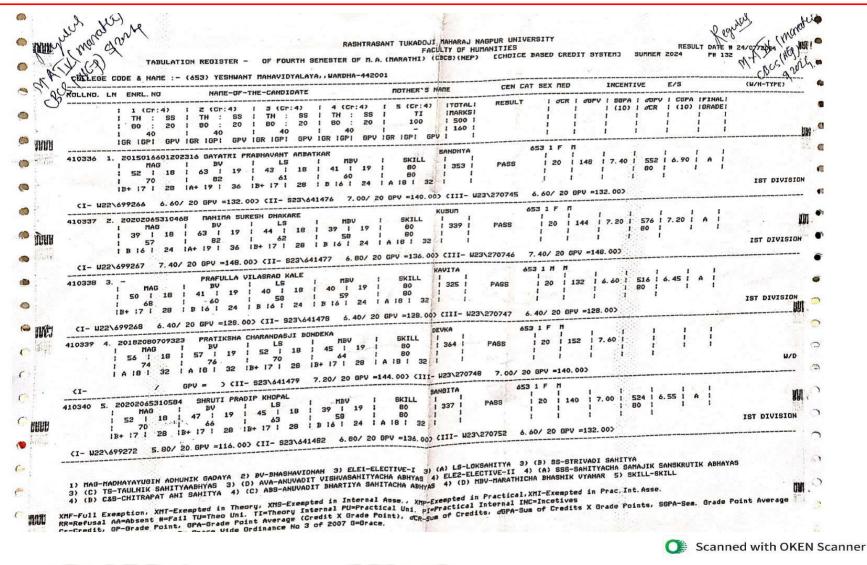

#### Yeshwant Mahavidyalaya, Wardha

NAAC Reaccredited Grade 'B'

| Year        | Program<br>Code | Program Name                                   | Number of<br>students appeared<br>in the final year<br>examination | Number of<br>students passed<br>in final year<br>examination | Pass<br>Percentage |
|-------------|-----------------|------------------------------------------------|--------------------------------------------------------------------|--------------------------------------------------------------|--------------------|
|             | BA              | B.A. 6 <sup>th</sup> Sem.                      | 173                                                                | 117                                                          | 67.63%             |
|             | BSCH/S          | B. Sc. (H/S) 6 <sup>th</sup> Sem.              | 19                                                                 | 15                                                           | 78.94%             |
|             | BALLB           | LL. B. (5 Year) 10 <sup>th</sup> Sem.          | 10                                                                 | 8                                                            | 80.00%             |
|             | LLB             | LL. B. (3 Year) 6 <sup>th</sup> Sem.           | 57                                                                 | 27                                                           | 47.00%             |
|             | LLM             | LL. M. (Group A) 4 <sup>th</sup> Sem.          | 0                                                                  | 0                                                            | 0                  |
|             | LLM             | LL. M. (Group B) 4 <sup>th</sup> Sem.          | 7                                                                  | 3                                                            | 42.00%             |
|             | LLM             | LL. M. (Group C) 4 <sup>th</sup> Sem.          | 1                                                                  | 0                                                            | 0                  |
|             | LLM             | LL. M. (Group D) 4 <sup>th</sup> Sem.          | 2                                                                  | 2                                                            | 100.00%            |
|             | LLM             | LL. M. (Group E) 4 <sup>th</sup> Sem.          | 1                                                                  | 0                                                            | 0                  |
| 2023-<br>24 | LLM             | LL. M. (Group F) 4 <sup>th</sup> Sem.          | 2                                                                  | 1                                                            | 50.00%             |
| 27          | MAECO           | M. A. (Economics) 4 <sup>th</sup> Sem.         | 30                                                                 | 30                                                           | 100.00%            |
|             | MAENG           | M. A. (English) 4 <sup>th</sup> Sem.           | 22                                                                 | 18                                                           | 81.81%             |
|             | MAHIS           | M. A. (History) 4 <sup>th</sup> Sem.           | 16                                                                 | 16                                                           | 100.00%            |
|             | MAHECO          | M. A.(Home–Economics) 4 <sup>th</sup> Sem.     | 1                                                                  | 1                                                            | 100.00%            |
|             | MAMAR           | M. A. (Marathi) 4 <sup>th</sup> Sem.           | 7                                                                  | 6                                                            | 85.71%             |
|             | MAPOL           | M. A. (Political Science) 4 <sup>th</sup> Sem. | 24                                                                 | 20                                                           | 83.33%             |
|             | MASOC           | M. A. (Sociology) 4 <sup>th</sup> Sem.         | 41                                                                 | 39                                                           | 95.12%             |
|             | MSCTEX          | M. Sc. (Textiles) 4 <sup>th</sup> Sem.         | 6                                                                  | 6                                                            | 100.00%            |
|             |                 | Total                                          | 419                                                                | 309                                                          | 73.74%             |