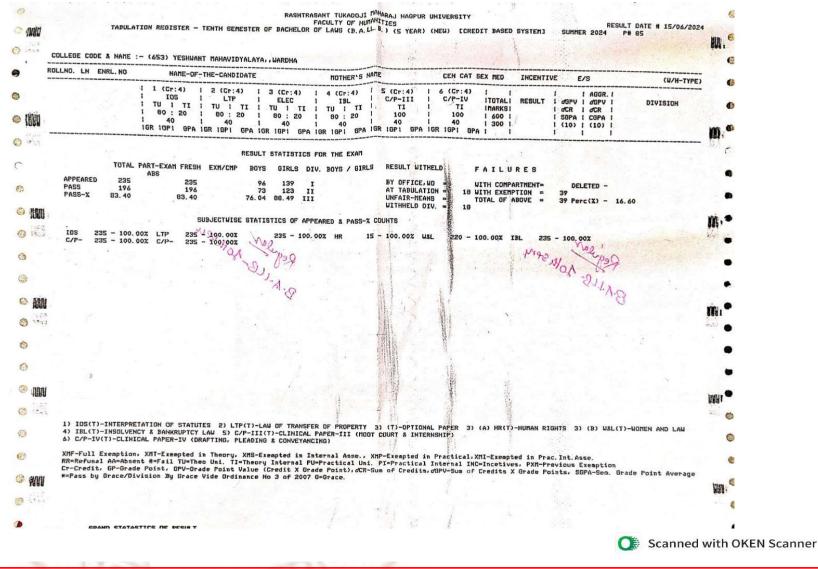

#### Yeshwant Mahavidyalaya, Wardha

NAAC Reaccredited Grade 'B'

| Year        | Program<br>Code | Program Name                                   | Number of<br>students appeared<br>in the final year<br>examination | Number of<br>students passed<br>in final year<br>examination | Pass<br>Percentage |
|-------------|-----------------|------------------------------------------------|--------------------------------------------------------------------|--------------------------------------------------------------|--------------------|
|             | BA              | B.A. 6 <sup>th</sup> Sem.                      | 173                                                                | 117                                                          | 67.63%             |
|             | BSCH/S          | B. Sc. (H/S) 6 <sup>th</sup> Sem.              | 19                                                                 | 15                                                           | 78.94%             |
|             | BALLB           | LL. B. (5 Year) 10 <sup>th</sup> Sem.          | 10                                                                 | 8                                                            | 80.00%             |
|             | LLB             | LL. B. (3 Year) 6 <sup>th</sup> Sem.           | 57                                                                 | 27                                                           | 47.00%             |
|             | LLM             | LL. M. (Group A) 4 <sup>th</sup> Sem.          | 0                                                                  | 0                                                            | 0                  |
|             | LLM             | LL. M. (Group B) 4 <sup>th</sup> Sem.          | 7                                                                  | 3                                                            | 42.00%             |
|             | LLM             | LL. M. (Group C) 4 <sup>th</sup> Sem.          | 1                                                                  | 0                                                            | 0                  |
|             | LLM             | LL. M. (Group D) 4 <sup>th</sup> Sem.          | 2                                                                  | 2                                                            | 100.00%            |
|             | LLM             | LL. M. (Group E) 4 <sup>th</sup> Sem.          | 1                                                                  | 0                                                            | 0                  |
| 2023-<br>24 | LLM             | LL. M. (Group F) 4 <sup>th</sup> Sem.          | 2                                                                  | 1                                                            | 50.00%             |
| 27          | MAECO           | M. A. (Economics) 4 <sup>th</sup> Sem.         | 30                                                                 | 30                                                           | 100.00%            |
|             | MAENG           | M. A. (English) 4 <sup>th</sup> Sem.           | 22                                                                 | 18                                                           | 81.81%             |
|             | MAHIS           | M. A. (History) 4 <sup>th</sup> Sem.           | 16                                                                 | 16                                                           | 100.00%            |
|             | MAHECO          | M. A.(Home–Economics) 4 <sup>th</sup> Sem.     | 1                                                                  | 1                                                            | 100.00%            |
|             | MAMAR           | M. A. (Marathi) 4 <sup>th</sup> Sem.           | 7                                                                  | 6                                                            | 85.71%             |
|             | MAPOL           | M. A. (Political Science) 4 <sup>th</sup> Sem. | 24                                                                 | 20                                                           | 83.33%             |
|             | MASOC           | M. A. (Sociology) 4 <sup>th</sup> Sem.         | 41                                                                 | 39                                                           | 95.12%             |
|             | MSCTEX          | M. Sc. (Textiles) 4 <sup>th</sup> Sem.         | 6                                                                  | 6                                                            | 100.00%            |
|             |                 | Total                                          | 419                                                                | 309                                                          | 73.74%             |