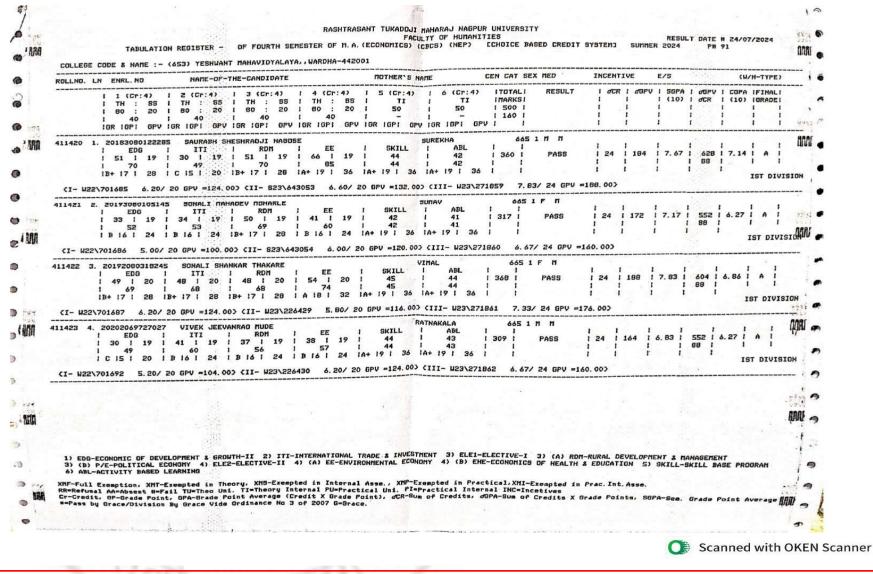

#### Yeshwant Mahavidyalaya, Wardha

NAAC Reaccredited Grade 'B'

| Year        | Program<br>Code | Program Name                                   | Number of<br>students appeared<br>in the final year<br>examination | Number of<br>students passed<br>in final year<br>examination | Pass<br>Percentage |
|-------------|-----------------|------------------------------------------------|--------------------------------------------------------------------|--------------------------------------------------------------|--------------------|
|             | BA              | B.A. 6 <sup>th</sup> Sem.                      | 173                                                                | 117                                                          | 67.63%             |
|             | BSCH/S          | B. Sc. (H/S) 6 <sup>th</sup> Sem.              | 19                                                                 | 15                                                           | 78.94%             |
|             | BALLB           | LL. B. (5 Year) 10 <sup>th</sup> Sem.          | 10                                                                 | 8                                                            | 80.00%             |
|             | LLB             | LL. B. (3 Year) 6 <sup>th</sup> Sem.           | 57                                                                 | 27                                                           | 47.00%             |
|             | LLM             | LL. M. (Group A) 4 <sup>th</sup> Sem.          | 0                                                                  | 0                                                            | 0                  |
|             | LLM             | LL. M. (Group B) 4 <sup>th</sup> Sem.          | 7                                                                  | 3                                                            | 42.00%             |
|             | LLM             | LL. M. (Group C) 4 <sup>th</sup> Sem.          | 1                                                                  | 0                                                            | 0                  |
|             | LLM             | LL. M. (Group D) 4 <sup>th</sup> Sem.          | 2                                                                  | 2                                                            | 100.00%            |
|             | LLM             | LL. M. (Group E) 4 <sup>th</sup> Sem.          | 1                                                                  | 0                                                            | 0                  |
| 2023-<br>24 | LLM             | LL. M. (Group F) 4 <sup>th</sup> Sem.          | 2                                                                  | 1                                                            | 50.00%             |
| 27          | MAECO           | M. A. (Economics) 4 <sup>th</sup> Sem.         | 30                                                                 | 30                                                           | 100.00%            |
|             | MAENG           | M. A. (English) 4 <sup>th</sup> Sem.           | 22                                                                 | 18                                                           | 81.81%             |
|             | MAHIS           | M. A. (History) 4 <sup>th</sup> Sem.           | 16                                                                 | 16                                                           | 100.00%            |
|             | MAHECO          | M. A.(Home–Economics) 4 <sup>th</sup> Sem.     | 1                                                                  | 1                                                            | 100.00%            |
|             | MAMAR           | M. A. (Marathi) 4 <sup>th</sup> Sem.           | 7                                                                  | 6                                                            | 85.71%             |
|             | MAPOL           | M. A. (Political Science) 4 <sup>th</sup> Sem. | 24                                                                 | 20                                                           | 83.33%             |
|             | MASOC           | M. A. (Sociology) 4 <sup>th</sup> Sem.         | 41                                                                 | 39                                                           | 95.12%             |
|             | MSCTEX          | M. Sc. (Textiles) 4 <sup>th</sup> Sem.         | 6                                                                  | 6                                                            | 100.00%            |
|             |                 | Total                                          | 419                                                                | 309                                                          | 73.74%             |