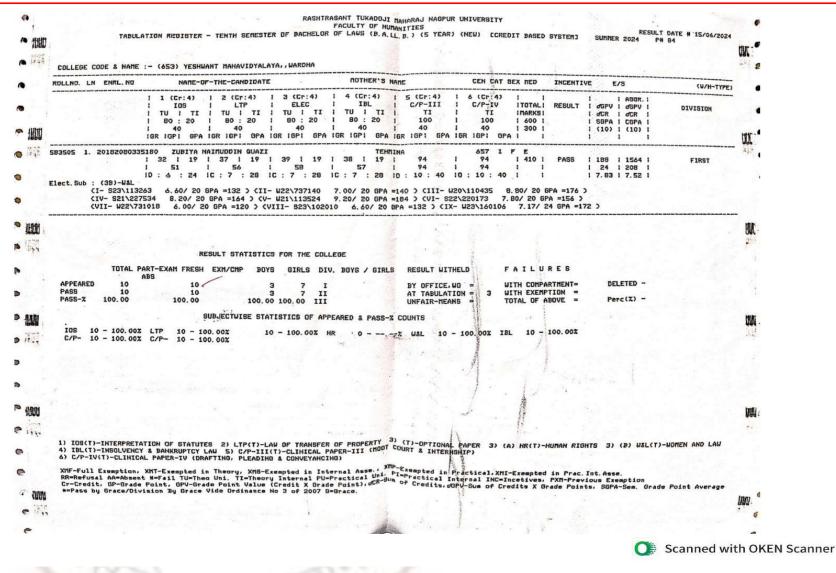

#### Yeshwant Mahavidyalaya, Wardha

NAAC Reaccredited Grade 'B'

| Year        | Program<br>Code | Program Name                                   | Number of<br>students appeared<br>in the final year<br>examination | Number of<br>students passed<br>in final year<br>examination | Pass<br>Percentage |
|-------------|-----------------|------------------------------------------------|--------------------------------------------------------------------|--------------------------------------------------------------|--------------------|
|             | BA              | B.A. 6 <sup>th</sup> Sem.                      | 173                                                                | 117                                                          | 67.63%             |
|             | BSCH/S          | B. Sc. (H/S) 6 <sup>th</sup> Sem.              | 19                                                                 | 15                                                           | 78.94%             |
|             | BALLB           | LL. B. (5 Year) 10 <sup>th</sup> Sem.          | 10                                                                 | 8                                                            | 80.00%             |
|             | LLB             | LL. B. (3 Year) 6 <sup>th</sup> Sem.           | 57                                                                 | 27                                                           | 47.00%             |
|             | LLM             | LL. M. (Group A) 4 <sup>th</sup> Sem.          | 0                                                                  | 0                                                            | 0                  |
|             | LLM             | LL. M. (Group B) 4 <sup>th</sup> Sem.          | 7                                                                  | 3                                                            | 42.00%             |
|             | LLM             | LL. M. (Group C) 4 <sup>th</sup> Sem.          | 1                                                                  | 0                                                            | 0                  |
|             | LLM             | LL. M. (Group D) 4 <sup>th</sup> Sem.          | 2                                                                  | 2                                                            | 100.00%            |
|             | LLM             | LL. M. (Group E) 4 <sup>th</sup> Sem.          | 1                                                                  | 0                                                            | 0                  |
| 2023-<br>24 | LLM             | LL. M. (Group F) 4 <sup>th</sup> Sem.          | 2                                                                  | 1                                                            | 50.00%             |
| 27          | MAECO           | M. A. (Economics) 4 <sup>th</sup> Sem.         | 30                                                                 | 30                                                           | 100.00%            |
|             | MAENG           | M. A. (English) 4 <sup>th</sup> Sem.           | 22                                                                 | 18                                                           | 81.81%             |
|             | MAHIS           | M. A. (History) 4 <sup>th</sup> Sem.           | 16                                                                 | 16                                                           | 100.00%            |
|             | MAHECO          | M. A.(Home–Economics) 4 <sup>th</sup> Sem.     | 1                                                                  | 1                                                            | 100.00%            |
|             | MAMAR           | M. A. (Marathi) 4 <sup>th</sup> Sem.           | 7                                                                  | 6                                                            | 85.71%             |
|             | MAPOL           | M. A. (Political Science) 4 <sup>th</sup> Sem. | 24                                                                 | 20                                                           | 83.33%             |
|             | MASOC           | M. A. (Sociology) 4 <sup>th</sup> Sem.         | 41                                                                 | 39                                                           | 95.12%             |
|             | MSCTEX          | M. Sc. (Textiles) 4 <sup>th</sup> Sem.         | 6                                                                  | 6                                                            | 100.00%            |
|             |                 | Total                                          | 419                                                                | 309                                                          | 73.74%             |