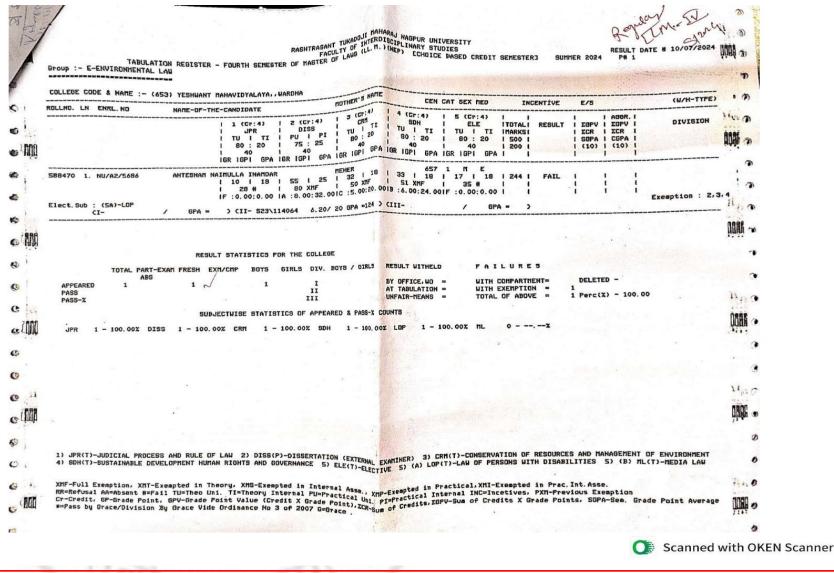

#### Yeshwant Mahavidyalaya, Wardha

NAAC Reaccredited Grade 'B'

| Year        | Program<br>Code | Program Name                                   | Number of<br>students appeared<br>in the final year<br>examination | Number of<br>students passed<br>in final year<br>examination | Pass<br>Percentage |
|-------------|-----------------|------------------------------------------------|--------------------------------------------------------------------|--------------------------------------------------------------|--------------------|
|             | BA              | B.A. 6 <sup>th</sup> Sem.                      | 173                                                                | 117                                                          | 67.63%             |
|             | BSCH/S          | B. Sc. (H/S) 6 <sup>th</sup> Sem.              | 19                                                                 | 15                                                           | 78.94%             |
|             | BALLB           | LL. B. (5 Year) 10 <sup>th</sup> Sem.          | 10                                                                 | 8                                                            | 80.00%             |
|             | LLB             | LL. B. (3 Year) 6 <sup>th</sup> Sem.           | 57                                                                 | 27                                                           | 47.00%             |
|             | LLM             | LL. M. (Group A) 4 <sup>th</sup> Sem.          | 0                                                                  | 0                                                            | 0                  |
|             | LLM             | LL. M. (Group B) 4 <sup>th</sup> Sem.          | 7                                                                  | 3                                                            | 42.00%             |
|             | LLM             | LL. M. (Group C) 4 <sup>th</sup> Sem.          | 1                                                                  | 0                                                            | 0                  |
|             | LLM             | LL. M. (Group D) 4 <sup>th</sup> Sem.          | 2                                                                  | 2                                                            | 100.00%            |
|             | LLM             | LL. M. (Group E) 4 <sup>th</sup> Sem.          | 1                                                                  | 0                                                            | 0                  |
| 2023-<br>24 | LLM             | LL. M. (Group F) 4 <sup>th</sup> Sem.          | 2                                                                  | 1                                                            | 50.00%             |
| 27          | MAECO           | M. A. (Economics) 4 <sup>th</sup> Sem.         | 30                                                                 | 30                                                           | 100.00%            |
|             | MAENG           | M. A. (English) 4 <sup>th</sup> Sem.           | 22                                                                 | 18                                                           | 81.81%             |
|             | MAHIS           | M. A. (History) 4 <sup>th</sup> Sem.           | 16                                                                 | 16                                                           | 100.00%            |
|             | MAHECO          | M. A.(Home–Economics) 4 <sup>th</sup> Sem.     | 1                                                                  | 1                                                            | 100.00%            |
|             | MAMAR           | M. A. (Marathi) 4 <sup>th</sup> Sem.           | 7                                                                  | 6                                                            | 85.71%             |
|             | MAPOL           | M. A. (Political Science) 4 <sup>th</sup> Sem. | 24                                                                 | 20                                                           | 83.33%             |
|             | MASOC           | M. A. (Sociology) 4 <sup>th</sup> Sem.         | 41                                                                 | 39                                                           | 95.12%             |
|             | MSCTEX          | M. Sc. (Textiles) 4 <sup>th</sup> Sem.         | 6                                                                  | 6                                                            | 100.00%            |
|             |                 | Total                                          | 419                                                                | 309                                                          | 73.74%             |