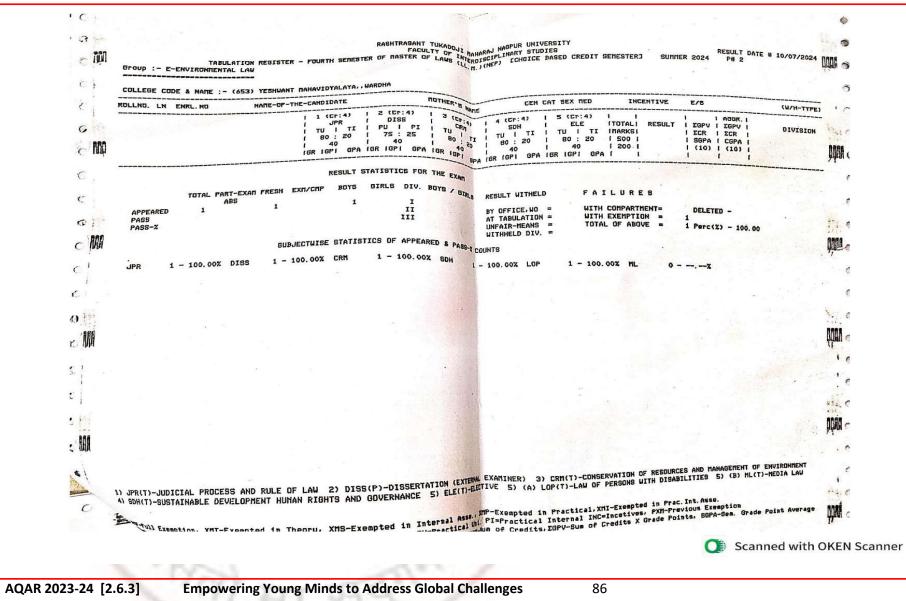

#### Yeshwant Mahavidyalaya, Wardha

NAAC Reaccredited Grade 'B'

| Year        | Program<br>Code | Program Name                                   | Number of<br>students appeared<br>in the final year<br>examination | Number of<br>students passed<br>in final year<br>examination | Pass<br>Percentage |
|-------------|-----------------|------------------------------------------------|--------------------------------------------------------------------|--------------------------------------------------------------|--------------------|
|             | BA              | B.A. 6 <sup>th</sup> Sem.                      | 173                                                                | 117                                                          | 67.63%             |
|             | BSCH/S          | B. Sc. (H/S) 6 <sup>th</sup> Sem.              | 19                                                                 | 15                                                           | 78.94%             |
|             | BALLB           | LL. B. (5 Year) 10 <sup>th</sup> Sem.          | 10                                                                 | 8                                                            | 80.00%             |
|             | LLB             | LL. B. (3 Year) 6 <sup>th</sup> Sem.           | 57                                                                 | 27                                                           | 47.00%             |
|             | LLM             | LL. M. (Group A) 4 <sup>th</sup> Sem.          | 0                                                                  | 0                                                            | 0                  |
|             | LLM             | LL. M. (Group B) 4 <sup>th</sup> Sem.          | 7                                                                  | 3                                                            | 42.00%             |
|             | LLM             | LL. M. (Group C) 4 <sup>th</sup> Sem.          | 1                                                                  | 0                                                            | 0                  |
|             | LLM             | LL. M. (Group D) 4 <sup>th</sup> Sem.          | 2                                                                  | 2                                                            | 100.00%            |
|             | LLM             | LL. M. (Group E) 4 <sup>th</sup> Sem.          | 1                                                                  | 0                                                            | 0                  |
| 2023-<br>24 | LLM             | LL. M. (Group F) 4 <sup>th</sup> Sem.          | 2                                                                  | 1                                                            | 50.00%             |
| 27          | MAECO           | M. A. (Economics) 4 <sup>th</sup> Sem.         | 30                                                                 | 30                                                           | 100.00%            |
|             | MAENG           | M. A. (English) 4 <sup>th</sup> Sem.           | 22                                                                 | 18                                                           | 81.81%             |
|             | MAHIS           | M. A. (History) 4 <sup>th</sup> Sem.           | 16                                                                 | 16                                                           | 100.00%            |
|             | MAHECO          | M. A.(Home–Economics) 4 <sup>th</sup> Sem.     | 1                                                                  | 1                                                            | 100.00%            |
|             | MAMAR           | M. A. (Marathi) 4 <sup>th</sup> Sem.           | 7                                                                  | 6                                                            | 85.71%             |
|             | MAPOL           | M. A. (Political Science) 4 <sup>th</sup> Sem. | 24                                                                 | 20                                                           | 83.33%             |
|             | MASOC           | M. A. (Sociology) 4 <sup>th</sup> Sem.         | 41                                                                 | 39                                                           | 95.12%             |
|             | MSCTEX          | M. Sc. (Textiles) 4 <sup>th</sup> Sem.         | 6                                                                  | 6                                                            | 100.00%            |
|             |                 | Total                                          | 419                                                                | 309                                                          | 73.74%             |