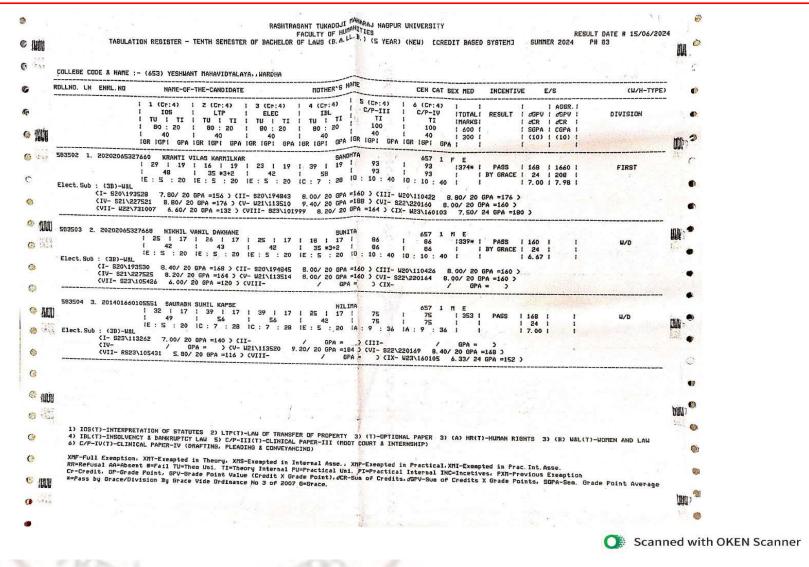

#### Yeshwant Mahavidyalaya, Wardha

NAAC Reaccredited Grade 'B'

| Year        | Program<br>Code | Program Name                                   | Number of<br>students appeared<br>in the final year<br>examination | Number of<br>students passed<br>in final year<br>examination | Pass<br>Percentage |
|-------------|-----------------|------------------------------------------------|--------------------------------------------------------------------|--------------------------------------------------------------|--------------------|
|             | BA              | B.A. 6 <sup>th</sup> Sem.                      | 173                                                                | 117                                                          | 67.63%             |
|             | BSCH/S          | B. Sc. (H/S) 6 <sup>th</sup> Sem.              | 19                                                                 | 15                                                           | 78.94%             |
|             | BALLB           | LL. B. (5 Year) 10 <sup>th</sup> Sem.          | 10                                                                 | 8                                                            | 80.00%             |
|             | LLB             | LL. B. (3 Year) 6 <sup>th</sup> Sem.           | 57                                                                 | 27                                                           | 47.00%             |
|             | LLM             | LL. M. (Group A) 4 <sup>th</sup> Sem.          | 0                                                                  | 0                                                            | 0                  |
|             | LLM             | LL. M. (Group B) 4 <sup>th</sup> Sem.          | 7                                                                  | 3                                                            | 42.00%             |
|             | LLM             | LL. M. (Group C) 4 <sup>th</sup> Sem.          | 1                                                                  | 0                                                            | 0                  |
|             | LLM             | LL. M. (Group D) 4 <sup>th</sup> Sem.          | 2                                                                  | 2                                                            | 100.00%            |
|             | LLM             | LL. M. (Group E) 4 <sup>th</sup> Sem.          | 1                                                                  | 0                                                            | 0                  |
| 2023-<br>24 | LLM             | LL. M. (Group F) 4 <sup>th</sup> Sem.          | 2                                                                  | 1                                                            | 50.00%             |
| 27          | MAECO           | M. A. (Economics) 4 <sup>th</sup> Sem.         | 30                                                                 | 30                                                           | 100.00%            |
|             | MAENG           | M. A. (English) 4 <sup>th</sup> Sem.           | 22                                                                 | 18                                                           | 81.81%             |
|             | MAHIS           | M. A. (History) 4 <sup>th</sup> Sem.           | 16                                                                 | 16                                                           | 100.00%            |
|             | MAHECO          | M. A.(Home–Economics) 4 <sup>th</sup> Sem.     | 1                                                                  | 1                                                            | 100.00%            |
|             | MAMAR           | M. A. (Marathi) 4 <sup>th</sup> Sem.           | 7                                                                  | 6                                                            | 85.71%             |
|             | MAPOL           | M. A. (Political Science) 4 <sup>th</sup> Sem. | 24                                                                 | 20                                                           | 83.33%             |
|             | MASOC           | M. A. (Sociology) 4 <sup>th</sup> Sem.         | 41                                                                 | 39                                                           | 95.12%             |
|             | MSCTEX          | M. Sc. (Textiles) 4 <sup>th</sup> Sem.         | 6                                                                  | 6                                                            | 100.00%            |
|             |                 | Total                                          | 419                                                                | 309                                                          | 73.74%             |