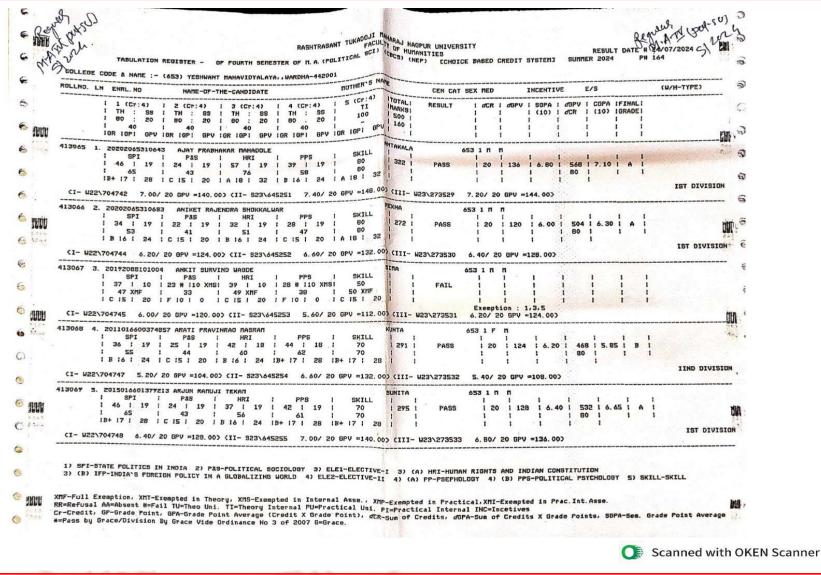

#### Yeshwant Mahavidyalaya, Wardha

NAAC Reaccredited Grade 'B'

| Year        | Program<br>Code | Program Name                                   | Number of<br>students appeared<br>in the final year<br>examination | Number of<br>students passed<br>in final year<br>examination | Pass<br>Percentage |
|-------------|-----------------|------------------------------------------------|--------------------------------------------------------------------|--------------------------------------------------------------|--------------------|
|             | BA              | B.A. 6 <sup>th</sup> Sem.                      | 173                                                                | 117                                                          | 67.63%             |
|             | BSCH/S          | B. Sc. (H/S) 6 <sup>th</sup> Sem.              | 19                                                                 | 15                                                           | 78.94%             |
|             | BALLB           | LL. B. (5 Year) 10 <sup>th</sup> Sem.          | 10                                                                 | 8                                                            | 80.00%             |
|             | LLB             | LL. B. (3 Year) 6 <sup>th</sup> Sem.           | 57                                                                 | 27                                                           | 47.00%             |
|             | LLM             | LL. M. (Group A) 4 <sup>th</sup> Sem.          | 0                                                                  | 0                                                            | 0                  |
|             | LLM             | LL. M. (Group B) 4 <sup>th</sup> Sem.          | 7                                                                  | 3                                                            | 42.00%             |
|             | LLM             | LL. M. (Group C) 4 <sup>th</sup> Sem.          | 1                                                                  | 0                                                            | 0                  |
|             | LLM             | LL. M. (Group D) 4 <sup>th</sup> Sem.          | 2                                                                  | 2                                                            | 100.00%            |
|             | LLM             | LL. M. (Group E) 4 <sup>th</sup> Sem.          | 1                                                                  | 0                                                            | 0                  |
| 2023-<br>24 | LLM             | LL. M. (Group F) 4 <sup>th</sup> Sem.          | 2                                                                  | 1                                                            | 50.00%             |
| 27          | MAECO           | M. A. (Economics) 4 <sup>th</sup> Sem.         | 30                                                                 | 30                                                           | 100.00%            |
|             | MAENG           | M. A. (English) 4 <sup>th</sup> Sem.           | 22                                                                 | 18                                                           | 81.81%             |
|             | MAHIS           | M. A. (History) 4 <sup>th</sup> Sem.           | 16                                                                 | 16                                                           | 100.00%            |
|             | MAHECO          | M. A.(Home–Economics) 4 <sup>th</sup> Sem.     | 1                                                                  | 1                                                            | 100.00%            |
|             | MAMAR           | M. A. (Marathi) 4 <sup>th</sup> Sem.           | 7                                                                  | 6                                                            | 85.71%             |
|             | MAPOL           | M. A. (Political Science) 4 <sup>th</sup> Sem. | 24                                                                 | 20                                                           | 83.33%             |
|             | MASOC           | M. A. (Sociology) 4 <sup>th</sup> Sem.         | 41                                                                 | 39                                                           | 95.12%             |
|             | MSCTEX          | M. Sc. (Textiles) 4 <sup>th</sup> Sem.         | 6                                                                  | 6                                                            | 100.00%            |
|             |                 | Total                                          | 419                                                                | 309                                                          | 73.74%             |