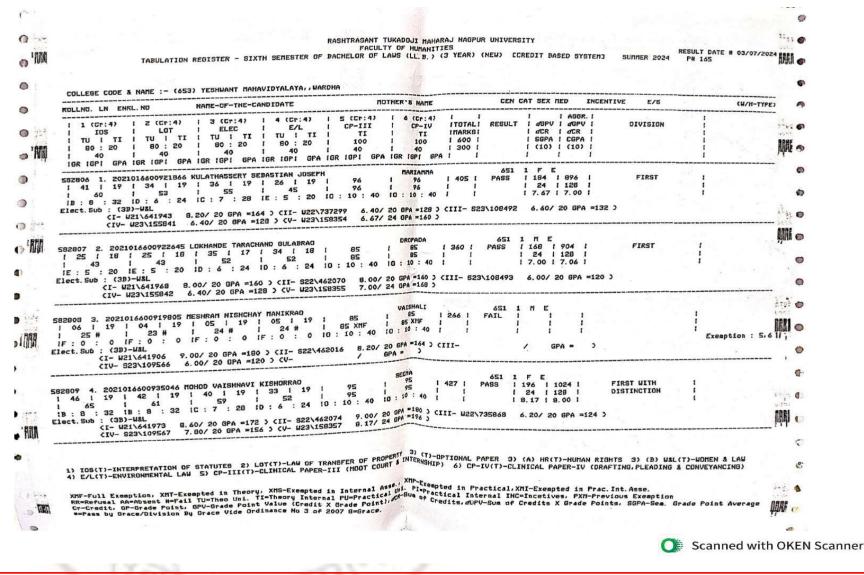

#### 2.6 - Student Performance and Learning Outcomes

2.6.3.1 - Total number of final year students who passed the university examination during the year

#### Yeshwant Mahavidyalaya, Wardha

NAAC Reaccredited Grade 'B'

| Year        | Program<br>Code | Program Name                                   | Number of<br>students appeared<br>in the final year<br>examination | Number of<br>students passed<br>in final year<br>examination | Pass<br>Percentage |
|-------------|-----------------|------------------------------------------------|--------------------------------------------------------------------|--------------------------------------------------------------|--------------------|
|             | BA              | B.A. 6 <sup>th</sup> Sem.                      | 173                                                                | 117                                                          | 67.63%             |
|             | BSCH/S          | B. Sc. (H/S) 6 <sup>th</sup> Sem.              | 19                                                                 | 15                                                           | 78.94%             |
|             | BALLB           | LL. B. (5 Year) 10 <sup>th</sup> Sem.          | 10                                                                 | 8                                                            | 80.00%             |
|             | LLB             | LL. B. (3 Year) 6 <sup>th</sup> Sem.           | 57                                                                 | 27                                                           | 47.00%             |
|             | LLM             | LL. M. (Group A) 4 <sup>th</sup> Sem.          | 0                                                                  | 0                                                            | 0                  |
|             | LLM             | LL. M. (Group B) 4 <sup>th</sup> Sem.          | 7                                                                  | 3                                                            | 42.00%             |
|             | LLM             | LL. M. (Group C) 4 <sup>th</sup> Sem.          | 1                                                                  | 0                                                            | 0                  |
|             | LLM             | LL. M. (Group D) 4 <sup>th</sup> Sem.          | 2                                                                  | 2                                                            | 100.00%            |
|             | LLM             | LL. M. (Group E) 4 <sup>th</sup> Sem.          | 1                                                                  | 0                                                            | 0                  |
| 2023-<br>24 | LLM             | LL. M. (Group F) 4 <sup>th</sup> Sem.          | 2                                                                  | 1                                                            | 50.00%             |
| 27          | MAECO           | M. A. (Economics) 4 <sup>th</sup> Sem.         | 30                                                                 | 30                                                           | 100.00%            |
|             | MAENG           | M. A. (English) 4 <sup>th</sup> Sem.           | 22                                                                 | 18                                                           | 81.81%             |
|             | MAHIS           | M. A. (History) 4 <sup>th</sup> Sem.           | 16                                                                 | 16                                                           | 100.00%            |
|             | MAHECO          | M. A.(Home–Economics) 4 <sup>th</sup> Sem.     | 1                                                                  | 1                                                            | 100.00%            |
|             | MAMAR           | M. A. (Marathi) 4 <sup>th</sup> Sem.           | 7                                                                  | 6                                                            | 85.71%             |
|             | MAPOL           | M. A. (Political Science) 4 <sup>th</sup> Sem. | 24                                                                 | 20                                                           | 83.33%             |
|             | MASOC           | M. A. (Sociology) 4 <sup>th</sup> Sem.         | 41                                                                 | 39                                                           | 95.12%             |
|             | MSCTEX          | M. Sc. (Textiles) 4 <sup>th</sup> Sem.         | 6                                                                  | 6                                                            | 100.00%            |
|             |                 | Total                                          | 419                                                                | 309                                                          | 73.74%             |