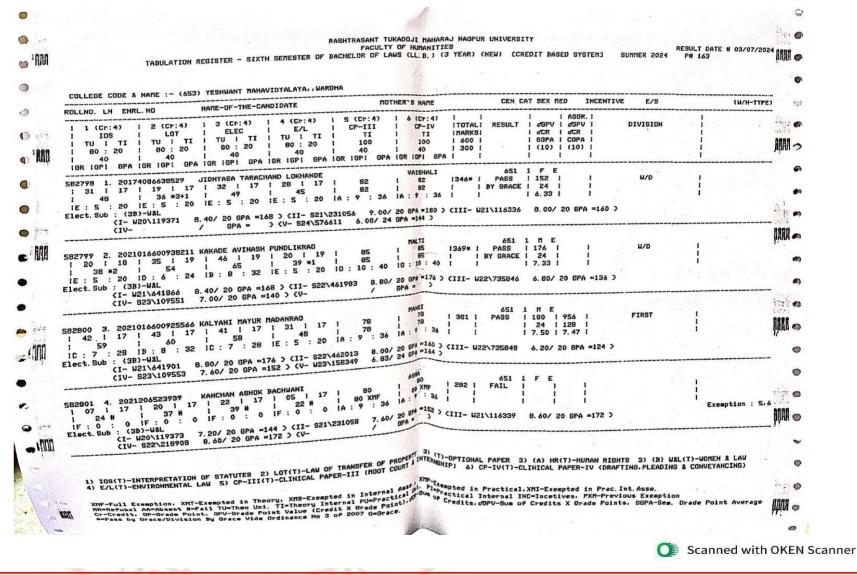

#### 2.6 - Student Performance and Learning Outcomes

2.6.3.1 - Total number of final year students who passed the university examination during the year

#### Yeshwant Mahavidyalaya, Wardha

NAAC Reaccredited Grade 'B'

| Year        | Program<br>Code | Program Name                                   | Number of<br>students appeared<br>in the final year<br>examination | Number of<br>students passed<br>in final year<br>examination | Pass<br>Percentage |
|-------------|-----------------|------------------------------------------------|--------------------------------------------------------------------|--------------------------------------------------------------|--------------------|
|             | BA              | B.A. 6 <sup>th</sup> Sem.                      | 173                                                                | 117                                                          | 67.63%             |
|             | BSCH/S          | B. Sc. (H/S) 6 <sup>th</sup> Sem.              | 19                                                                 | 15                                                           | 78.94%             |
|             | BALLB           | LL. B. (5 Year) 10 <sup>th</sup> Sem.          | 10                                                                 | 8                                                            | 80.00%             |
|             | LLB             | LL. B. (3 Year) 6 <sup>th</sup> Sem.           | 57                                                                 | 27                                                           | 47.00%             |
|             | LLM             | LL. M. (Group A) 4 <sup>th</sup> Sem.          | 0                                                                  | 0                                                            | 0                  |
|             | LLM             | LL. M. (Group B) 4 <sup>th</sup> Sem.          | 7                                                                  | 3                                                            | 42.00%             |
|             | LLM             | LL. M. (Group C) 4 <sup>th</sup> Sem.          | 1                                                                  | 0                                                            | 0                  |
|             | LLM             | LL. M. (Group D) 4 <sup>th</sup> Sem.          | 2                                                                  | 2                                                            | 100.00%            |
|             | LLM             | LL. M. (Group E) 4 <sup>th</sup> Sem.          | 1                                                                  | 0                                                            | 0                  |
| 2023-<br>24 | LLM             | LL. M. (Group F) 4 <sup>th</sup> Sem.          | 2                                                                  | 1                                                            | 50.00%             |
| 27          | MAECO           | M. A. (Economics) 4 <sup>th</sup> Sem.         | 30                                                                 | 30                                                           | 100.00%            |
|             | MAENG           | M. A. (English) 4 <sup>th</sup> Sem.           | 22                                                                 | 18                                                           | 81.81%             |
|             | MAHIS           | M. A. (History) 4 <sup>th</sup> Sem.           | 16                                                                 | 16                                                           | 100.00%            |
|             | MAHECO          | M. A.(Home–Economics) 4 <sup>th</sup> Sem.     | 1                                                                  | 1                                                            | 100.00%            |
|             | MAMAR           | M. A. (Marathi) 4 <sup>th</sup> Sem.           | 7                                                                  | 6                                                            | 85.71%             |
|             | MAPOL           | M. A. (Political Science) 4 <sup>th</sup> Sem. | 24                                                                 | 20                                                           | 83.33%             |
|             | MASOC           | M. A. (Sociology) 4 <sup>th</sup> Sem.         | 41                                                                 | 39                                                           | 95.12%             |
|             | MSCTEX          | M. Sc. (Textiles) 4 <sup>th</sup> Sem.         | 6                                                                  | 6                                                            | 100.00%            |
|             |                 | Total                                          | 419                                                                | 309                                                          | 73.74%             |