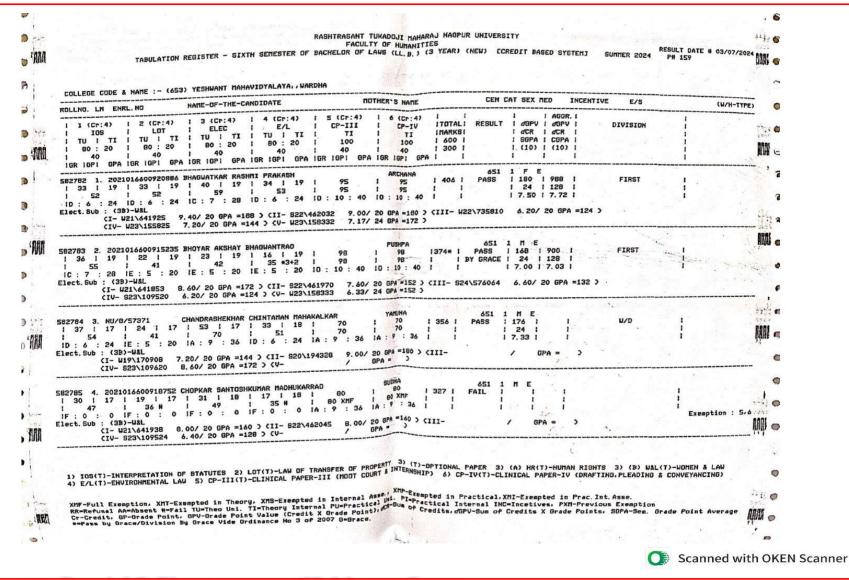

#### 2.6 - Student Performance and Learning Outcomes

2.6.3.1 - Total number of final year students who passed the university examination during the year

#### Yeshwant Mahavidyalaya, Wardha

NAAC Reaccredited Grade 'B'

| Year        | Program<br>Code | Program Name                                   | Number of<br>students appeared<br>in the final year<br>examination | Number of<br>students passed<br>in final year<br>examination | Pass<br>Percentage |
|-------------|-----------------|------------------------------------------------|--------------------------------------------------------------------|--------------------------------------------------------------|--------------------|
|             | BA              | B.A. 6 <sup>th</sup> Sem.                      | 173                                                                | 117                                                          | 67.63%             |
|             | BSCH/S          | B. Sc. (H/S) 6 <sup>th</sup> Sem.              | 19                                                                 | 15                                                           | 78.94%             |
|             | BALLB           | LL. B. (5 Year) 10 <sup>th</sup> Sem.          | 10                                                                 | 8                                                            | 80.00%             |
|             | LLB             | LL. B. (3 Year) 6 <sup>th</sup> Sem.           | 57                                                                 | 27                                                           | 47.00%             |
|             | LLM             | LL. M. (Group A) 4 <sup>th</sup> Sem.          | 0                                                                  | 0                                                            | 0                  |
|             | LLM             | LL. M. (Group B) 4 <sup>th</sup> Sem.          | 7                                                                  | 3                                                            | 42.00%             |
|             | LLM             | LL. M. (Group C) 4 <sup>th</sup> Sem.          | 1                                                                  | 0                                                            | 0                  |
|             | LLM             | LL. M. (Group D) 4 <sup>th</sup> Sem.          | 2                                                                  | 2                                                            | 100.00%            |
|             | LLM             | LL. M. (Group E) 4 <sup>th</sup> Sem.          | 1                                                                  | 0                                                            | 0                  |
| 2023-<br>24 | LLM             | LL. M. (Group F) 4 <sup>th</sup> Sem.          | 2                                                                  | 1                                                            | 50.00%             |
| 27          | MAECO           | M. A. (Economics) 4 <sup>th</sup> Sem.         | 30                                                                 | 30                                                           | 100.00%            |
|             | MAENG           | M. A. (English) 4 <sup>th</sup> Sem.           | 22                                                                 | 18                                                           | 81.81%             |
|             | MAHIS           | M. A. (History) 4 <sup>th</sup> Sem.           | 16                                                                 | 16                                                           | 100.00%            |
|             | MAHECO          | M. A.(Home–Economics) 4 <sup>th</sup> Sem.     | 1                                                                  | 1                                                            | 100.00%            |
|             | MAMAR           | M. A. (Marathi) 4 <sup>th</sup> Sem.           | 7                                                                  | 6                                                            | 85.71%             |
|             | MAPOL           | M. A. (Political Science) 4 <sup>th</sup> Sem. | 24                                                                 | 20                                                           | 83.33%             |
|             | MASOC           | M. A. (Sociology) 4 <sup>th</sup> Sem.         | 41                                                                 | 39                                                           | 95.12%             |
|             | MSCTEX          | M. Sc. (Textiles) 4 <sup>th</sup> Sem.         | 6                                                                  | 6                                                            | 100.00%            |
|             |                 | Total                                          | 419                                                                | 309                                                          | 73.74%             |