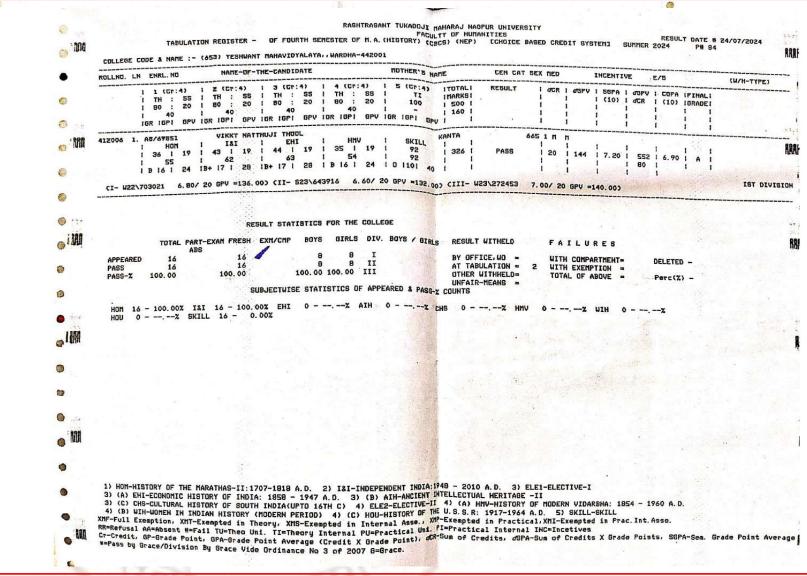

#### 2.6 - Student Performance and Learning Outcomes

2.6.3.1 - Total number of final year students who passed the university examination during the year

#### Yeshwant Mahavidyalaya, Wardha

NAAC Reaccredited Grade 'B'

| Year        | Program<br>Code | Program Name                                   | Number of<br>students appeared<br>in the final year<br>examination | Number of<br>students passed<br>in final year<br>examination | Pass<br>Percentage |
|-------------|-----------------|------------------------------------------------|--------------------------------------------------------------------|--------------------------------------------------------------|--------------------|
|             | BA              | B.A. 6 <sup>th</sup> Sem.                      | 173                                                                | 117                                                          | 67.63%             |
|             | BSCH/S          | B. Sc. (H/S) 6 <sup>th</sup> Sem.              | 19                                                                 | 15                                                           | 78.94%             |
|             | BALLB           | LL. B. (5 Year) 10 <sup>th</sup> Sem.          | 10                                                                 | 8                                                            | 80.00%             |
|             | LLB             | LL. B. (3 Year) 6 <sup>th</sup> Sem.           | 57                                                                 | 27                                                           | 47.00%             |
|             | LLM             | LL. M. (Group A) 4 <sup>th</sup> Sem.          | 0                                                                  | 0                                                            | 0                  |
|             | LLM             | LL. M. (Group B) 4 <sup>th</sup> Sem.          | 7                                                                  | 3                                                            | 42.00%             |
|             | LLM             | LL. M. (Group C) 4 <sup>th</sup> Sem.          | 1                                                                  | 0                                                            | 0                  |
|             | LLM             | LL. M. (Group D) 4 <sup>th</sup> Sem.          | 2                                                                  | 2                                                            | 100.00%            |
|             | LLM             | LL. M. (Group E) 4 <sup>th</sup> Sem.          | 1                                                                  | 0                                                            | 0                  |
| 2023-<br>24 | LLM             | LL. M. (Group F) 4 <sup>th</sup> Sem.          | 2                                                                  | 1                                                            | 50.00%             |
| 27          | MAECO           | M. A. (Economics) 4 <sup>th</sup> Sem.         | 30                                                                 | 30                                                           | 100.00%            |
|             | MAENG           | M. A. (English) 4 <sup>th</sup> Sem.           | 22                                                                 | 18                                                           | 81.81%             |
|             | MAHIS           | M. A. (History) 4 <sup>th</sup> Sem.           | 16                                                                 | 16                                                           | 100.00%            |
|             | MAHECO          | M. A.(Home–Economics) 4 <sup>th</sup> Sem.     | 1                                                                  | 1                                                            | 100.00%            |
|             | MAMAR           | M. A. (Marathi) 4 <sup>th</sup> Sem.           | 7                                                                  | 6                                                            | 85.71%             |
|             | MAPOL           | M. A. (Political Science) 4 <sup>th</sup> Sem. | 24                                                                 | 20                                                           | 83.33%             |
|             | MASOC           | M. A. (Sociology) 4 <sup>th</sup> Sem.         | 41                                                                 | 39                                                           | 95.12%             |
|             | MSCTEX          | M. Sc. (Textiles) 4 <sup>th</sup> Sem.         | 6                                                                  | 6                                                            | 100.00%            |
|             |                 | Total                                          | 419                                                                | 309                                                          | 73.74%             |