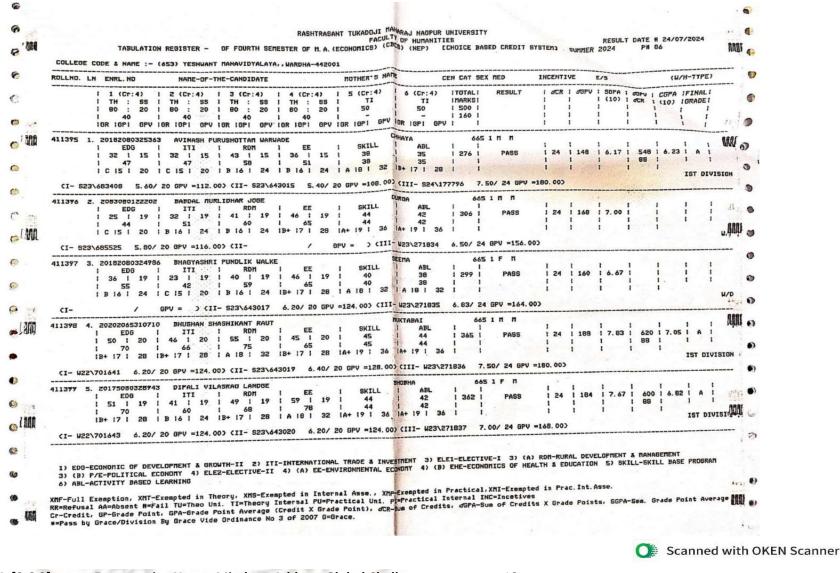

#### 2.6 - Student Performance and Learning Outcomes

2.6.3.1 - Total number of final year students who passed the university examination during the year

#### Yeshwant Mahavidyalaya, Wardha

NAAC Reaccredited Grade 'B'

| Year        | Program<br>Code | Program Name                                   | Number of<br>students appeared<br>in the final year<br>examination | Number of<br>students passed<br>in final year<br>examination | Pass<br>Percentage |
|-------------|-----------------|------------------------------------------------|--------------------------------------------------------------------|--------------------------------------------------------------|--------------------|
|             | BA              | B.A. 6 <sup>th</sup> Sem.                      | 173                                                                | 117                                                          | 67.63%             |
|             | BSCH/S          | B. Sc. (H/S) 6 <sup>th</sup> Sem.              | 19                                                                 | 15                                                           | 78.94%             |
|             | BALLB           | LL. B. (5 Year) 10 <sup>th</sup> Sem.          | 10                                                                 | 8                                                            | 80.00%             |
|             | LLB             | LL. B. (3 Year) 6 <sup>th</sup> Sem.           | 57                                                                 | 27                                                           | 47.00%             |
|             | LLM             | LL. M. (Group A) 4 <sup>th</sup> Sem.          | 0                                                                  | 0                                                            | 0                  |
|             | LLM             | LL. M. (Group B) 4 <sup>th</sup> Sem.          | 7                                                                  | 3                                                            | 42.00%             |
|             | LLM             | LL. M. (Group C) 4 <sup>th</sup> Sem.          | 1                                                                  | 0                                                            | 0                  |
|             | LLM             | LL. M. (Group D) 4 <sup>th</sup> Sem.          | 2                                                                  | 2                                                            | 100.00%            |
|             | LLM             | LL. M. (Group E) 4 <sup>th</sup> Sem.          | 1                                                                  | 0                                                            | 0                  |
| 2023-<br>24 | LLM             | LL. M. (Group F) 4 <sup>th</sup> Sem.          | 2                                                                  | 1                                                            | 50.00%             |
| 27          | MAECO           | M. A. (Economics) 4 <sup>th</sup> Sem.         | 30                                                                 | 30                                                           | 100.00%            |
|             | MAENG           | M. A. (English) 4 <sup>th</sup> Sem.           | 22                                                                 | 18                                                           | 81.81%             |
|             | MAHIS           | M. A. (History) 4 <sup>th</sup> Sem.           | 16                                                                 | 16                                                           | 100.00%            |
|             | MAHECO          | M. A.(Home–Economics) 4 <sup>th</sup> Sem.     | 1                                                                  | 1                                                            | 100.00%            |
|             | MAMAR           | M. A. (Marathi) 4 <sup>th</sup> Sem.           | 7                                                                  | 6                                                            | 85.71%             |
|             | MAPOL           | M. A. (Political Science) 4 <sup>th</sup> Sem. | 24                                                                 | 20                                                           | 83.33%             |
|             | MASOC           | M. A. (Sociology) 4 <sup>th</sup> Sem.         | 41                                                                 | 39                                                           | 95.12%             |
|             | MSCTEX          | M. Sc. (Textiles) 4 <sup>th</sup> Sem.         | 6                                                                  | 6                                                            | 100.00%            |
|             |                 | Total                                          | 419                                                                | 309                                                          | 73.74%             |