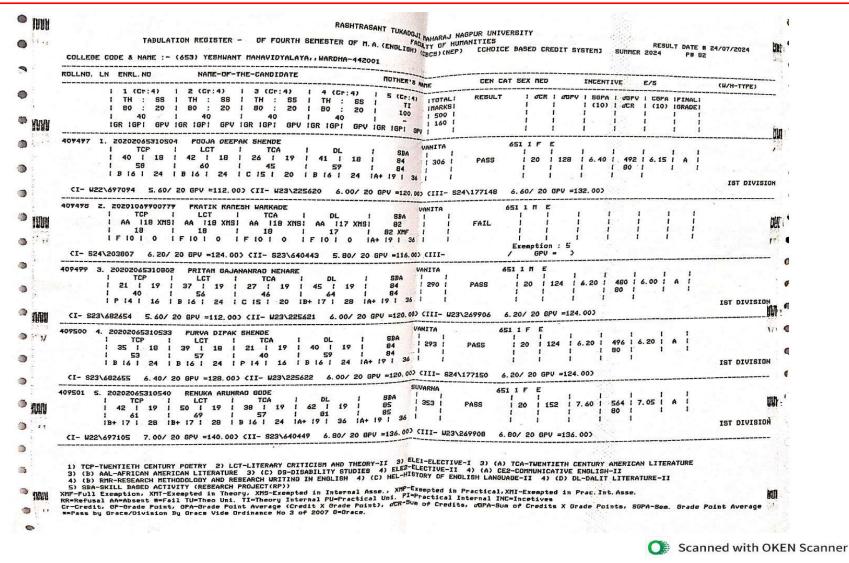

#### 2.6 - Student Performance and Learning Outcomes

2.6.3.1 - Total number of final year students who passed the university examination during the year

#### Yeshwant Mahavidyalaya, Wardha

NAAC Reaccredited Grade 'B'

| Year        | Program<br>Code | Program Name                                   | Number of<br>students appeared<br>in the final year<br>examination | Number of<br>students passed<br>in final year<br>examination | Pass<br>Percentage |
|-------------|-----------------|------------------------------------------------|--------------------------------------------------------------------|--------------------------------------------------------------|--------------------|
|             | BA              | B.A. 6 <sup>th</sup> Sem.                      | 173                                                                | 117                                                          | 67.63%             |
|             | BSCH/S          | B. Sc. (H/S) 6 <sup>th</sup> Sem.              | 19                                                                 | 15                                                           | 78.94%             |
|             | BALLB           | LL. B. (5 Year) 10 <sup>th</sup> Sem.          | 10                                                                 | 8                                                            | 80.00%             |
|             | LLB             | LL. B. (3 Year) 6 <sup>th</sup> Sem.           | 57                                                                 | 27                                                           | 47.00%             |
|             | LLM             | LL. M. (Group A) 4 <sup>th</sup> Sem.          | 0                                                                  | 0                                                            | 0                  |
|             | LLM             | LL. M. (Group B) 4 <sup>th</sup> Sem.          | 7                                                                  | 3                                                            | 42.00%             |
|             | LLM             | LL. M. (Group C) 4 <sup>th</sup> Sem.          | 1                                                                  | 0                                                            | 0                  |
|             | LLM             | LL. M. (Group D) 4 <sup>th</sup> Sem.          | 2                                                                  | 2                                                            | 100.00%            |
|             | LLM             | LL. M. (Group E) 4 <sup>th</sup> Sem.          | 1                                                                  | 0                                                            | 0                  |
| 2023-<br>24 | LLM             | LL. M. (Group F) 4 <sup>th</sup> Sem.          | 2                                                                  | 1                                                            | 50.00%             |
| 27          | MAECO           | M. A. (Economics) 4 <sup>th</sup> Sem.         | 30                                                                 | 30                                                           | 100.00%            |
|             | MAENG           | M. A. (English) 4 <sup>th</sup> Sem.           | 22                                                                 | 18                                                           | 81.81%             |
|             | MAHIS           | M. A. (History) 4 <sup>th</sup> Sem.           | 16                                                                 | 16                                                           | 100.00%            |
|             | MAHECO          | M. A.(Home–Economics) 4 <sup>th</sup> Sem.     | 1                                                                  | 1                                                            | 100.00%            |
|             | MAMAR           | M. A. (Marathi) 4 <sup>th</sup> Sem.           | 7                                                                  | 6                                                            | 85.71%             |
|             | MAPOL           | M. A. (Political Science) 4 <sup>th</sup> Sem. | 24                                                                 | 20                                                           | 83.33%             |
|             | MASOC           | M. A. (Sociology) 4 <sup>th</sup> Sem.         | 41                                                                 | 39                                                           | 95.12%             |
|             | MSCTEX          | M. Sc. (Textiles) 4 <sup>th</sup> Sem.         | 6                                                                  | 6                                                            | 100.00%            |
|             |                 | Total                                          | 419                                                                | 309                                                          | 73.74%             |

# Yeshwant Mahavidyalaya, Wardha 2.6.3 Pass percentage of Students during last five year

### 2023-24

## Arts