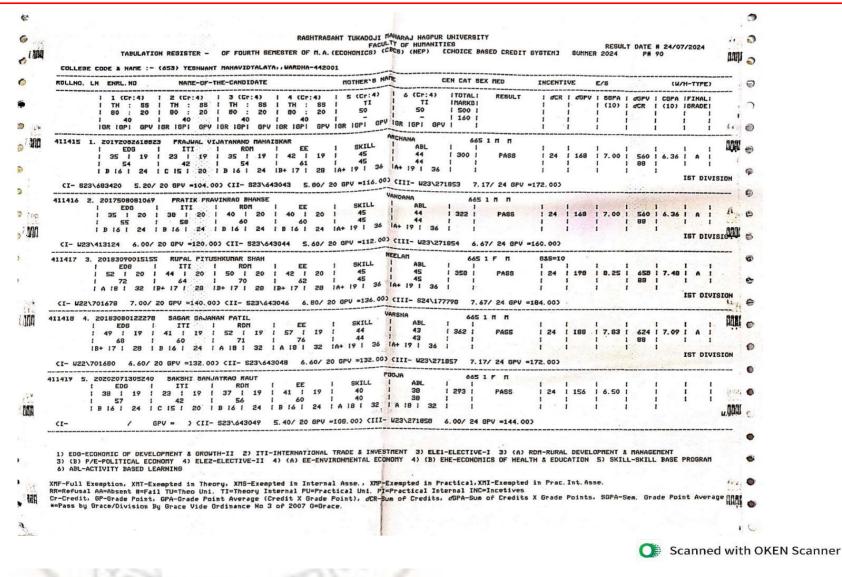

#### Yeshwant Mahavidyalaya, Wardha

NAAC Reaccredited Grade 'B'

| Year        | Program<br>Code | Program Name                                   | Number of<br>students appeared<br>in the final year<br>examination | Number of<br>students passed<br>in final year<br>examination | Pass<br>Percentage |
|-------------|-----------------|------------------------------------------------|--------------------------------------------------------------------|--------------------------------------------------------------|--------------------|
|             | BA              | B.A. 6 <sup>th</sup> Sem.                      | 173                                                                | 117                                                          | 67.63%             |
|             | BSCH/S          | B. Sc. (H/S) 6 <sup>th</sup> Sem.              | 19                                                                 | 15                                                           | 78.94%             |
|             | BALLB           | LL. B. (5 Year) 10 <sup>th</sup> Sem.          | 10                                                                 | 8                                                            | 80.00%             |
|             | LLB             | LL. B. (3 Year) 6 <sup>th</sup> Sem.           | 57                                                                 | 27                                                           | 47.00%             |
|             | LLM             | LL. M. (Group A) 4 <sup>th</sup> Sem.          | 0                                                                  | 0                                                            | 0                  |
|             | LLM             | LL. M. (Group B) 4 <sup>th</sup> Sem.          | 7                                                                  | 3                                                            | 42.00%             |
|             | LLM             | LL. M. (Group C) 4 <sup>th</sup> Sem.          | 1                                                                  | 0                                                            | 0                  |
|             | LLM             | LL. M. (Group D) 4 <sup>th</sup> Sem.          | 2                                                                  | 2                                                            | 100.00%            |
|             | LLM             | LL. M. (Group E) 4 <sup>th</sup> Sem.          | 1                                                                  | 0                                                            | 0                  |
| 2023-<br>24 | LLM             | LL. M. (Group F) 4 <sup>th</sup> Sem.          | 2                                                                  | 1                                                            | 50.00%             |
| 27          | MAECO           | M. A. (Economics) 4 <sup>th</sup> Sem.         | 30                                                                 | 30                                                           | 100.00%            |
|             | MAENG           | M. A. (English) 4 <sup>th</sup> Sem.           | 22                                                                 | 18                                                           | 81.81%             |
|             | MAHIS           | M. A. (History) 4 <sup>th</sup> Sem.           | 16                                                                 | 16                                                           | 100.00%            |
|             | MAHECO          | M. A.(Home–Economics) 4 <sup>th</sup> Sem.     | 1                                                                  | 1                                                            | 100.00%            |
|             | MAMAR           | M. A. (Marathi) 4 <sup>th</sup> Sem.           | 7                                                                  | 6                                                            | 85.71%             |
|             | MAPOL           | M. A. (Political Science) 4 <sup>th</sup> Sem. | 24                                                                 | 20                                                           | 83.33%             |
|             | MASOC           | M. A. (Sociology) 4 <sup>th</sup> Sem.         | 41                                                                 | 39                                                           | 95.12%             |
|             | MSCTEX          | M. Sc. (Textiles) 4 <sup>th</sup> Sem.         | 6                                                                  | 6                                                            | 100.00%            |
|             |                 | Total                                          | 419                                                                | 309                                                          | 73.74%             |