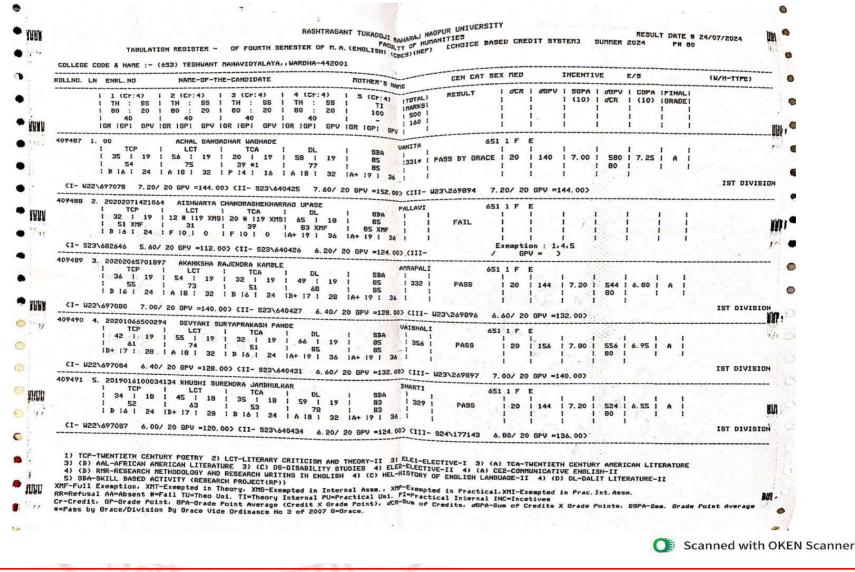

#### 2.6 - Student Performance and Learning Outcomes

2.6.3.1 - Total number of final year students who passed the university examination during the year

#### Yeshwant Mahavidyalaya, Wardha

NAAC Reaccredited Grade 'B'

| Year        | Program<br>Code | Program Name                                   | Number of<br>students appeared<br>in the final year<br>examination | Number of<br>students passed<br>in final year<br>examination | Pass<br>Percentage |
|-------------|-----------------|------------------------------------------------|--------------------------------------------------------------------|--------------------------------------------------------------|--------------------|
|             | BA              | B.A. 6 <sup>th</sup> Sem.                      | 173                                                                | 117                                                          | 67.63%             |
|             | BSCH/S          | B. Sc. (H/S) 6 <sup>th</sup> Sem.              | 19                                                                 | 15                                                           | 78.94%             |
|             | BALLB           | LL. B. (5 Year) 10 <sup>th</sup> Sem.          | 10                                                                 | 8                                                            | 80.00%             |
|             | LLB             | LL. B. (3 Year) 6 <sup>th</sup> Sem.           | 57                                                                 | 27                                                           | 47.00%             |
|             | LLM             | LL. M. (Group A) 4 <sup>th</sup> Sem.          | 0                                                                  | 0                                                            | 0                  |
|             | LLM             | LL. M. (Group B) 4 <sup>th</sup> Sem.          | 7                                                                  | 3                                                            | 42.00%             |
|             | LLM             | LL. M. (Group C) 4 <sup>th</sup> Sem.          | 1                                                                  | 0                                                            | 0                  |
|             | LLM             | LL. M. (Group D) 4 <sup>th</sup> Sem.          | 2                                                                  | 2                                                            | 100.00%            |
|             | LLM             | LL. M. (Group E) 4 <sup>th</sup> Sem.          | 1                                                                  | 0                                                            | 0                  |
| 2023-<br>24 | LLM             | LL. M. (Group F) 4 <sup>th</sup> Sem.          | 2                                                                  | 1                                                            | 50.00%             |
| 27          | MAECO           | M. A. (Economics) 4 <sup>th</sup> Sem.         | 30                                                                 | 30                                                           | 100.00%            |
|             | MAENG           | M. A. (English) 4 <sup>th</sup> Sem.           | 22                                                                 | 18                                                           | 81.81%             |
|             | MAHIS           | M. A. (History) 4 <sup>th</sup> Sem.           | 16                                                                 | 16                                                           | 100.00%            |
|             | MAHECO          | M. A.(Home–Economics) 4 <sup>th</sup> Sem.     | 1                                                                  | 1                                                            | 100.00%            |
|             | MAMAR           | M. A. (Marathi) 4 <sup>th</sup> Sem.           | 7                                                                  | 6                                                            | 85.71%             |
|             | MAPOL           | M. A. (Political Science) 4 <sup>th</sup> Sem. | 24                                                                 | 20                                                           | 83.33%             |
|             | MASOC           | M. A. (Sociology) 4 <sup>th</sup> Sem.         | 41                                                                 | 39                                                           | 95.12%             |
|             | MSCTEX          | M. Sc. (Textiles) 4 <sup>th</sup> Sem.         | 6                                                                  | 6                                                            | 100.00%            |
|             |                 | Total                                          | 419                                                                | 309                                                          | 73.74%             |

# Yeshwant Mahavidyalaya, Wardha 2.6.3 Pass percentage of Students during last five year

### 2023-24

## Arts