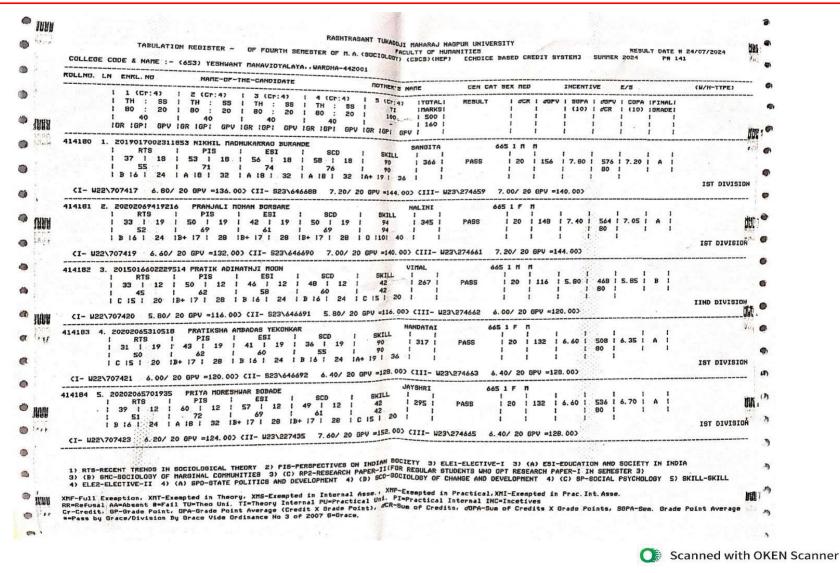

#### 2.6 - Student Performance and Learning Outcomes

2.6.3.1 - Total number of final year students who passed the university examination during the year

#### Yeshwant Mahavidyalaya, Wardha

NAAC Reaccredited Grade 'B'

| Year        | Program<br>Code | Program Name                                   | Number of<br>students appeared<br>in the final year<br>examination | Number of<br>students passed<br>in final year<br>examination | Pass<br>Percentage |
|-------------|-----------------|------------------------------------------------|--------------------------------------------------------------------|--------------------------------------------------------------|--------------------|
|             | BA              | B.A. 6 <sup>th</sup> Sem.                      | 173                                                                | 117                                                          | 67.63%             |
|             | BSCH/S          | B. Sc. (H/S) 6 <sup>th</sup> Sem.              | 19                                                                 | 15                                                           | 78.94%             |
|             | BALLB           | LL. B. (5 Year) 10 <sup>th</sup> Sem.          | 10                                                                 | 8                                                            | 80.00%             |
|             | LLB             | LL. B. (3 Year) 6 <sup>th</sup> Sem.           | 57                                                                 | 27                                                           | 47.00%             |
|             | LLM             | LL. M. (Group A) 4 <sup>th</sup> Sem.          | 0                                                                  | 0                                                            | 0                  |
|             | LLM             | LL. M. (Group B) 4 <sup>th</sup> Sem.          | 7                                                                  | 3                                                            | 42.00%             |
|             | LLM             | LL. M. (Group C) 4 <sup>th</sup> Sem.          | 1                                                                  | 0                                                            | 0                  |
|             | LLM             | LL. M. (Group D) 4 <sup>th</sup> Sem.          | 2                                                                  | 2                                                            | 100.00%            |
|             | LLM             | LL. M. (Group E) 4 <sup>th</sup> Sem.          | 1                                                                  | 0                                                            | 0                  |
| 2023-<br>24 | LLM             | LL. M. (Group F) 4 <sup>th</sup> Sem.          | 2                                                                  | 1                                                            | 50.00%             |
| 27          | MAECO           | M. A. (Economics) 4 <sup>th</sup> Sem.         | 30                                                                 | 30                                                           | 100.00%            |
|             | MAENG           | M. A. (English) 4 <sup>th</sup> Sem.           | 22                                                                 | 18                                                           | 81.81%             |
|             | MAHIS           | M. A. (History) 4 <sup>th</sup> Sem.           | 16                                                                 | 16                                                           | 100.00%            |
|             | MAHECO          | M. A.(Home–Economics) 4 <sup>th</sup> Sem.     | 1                                                                  | 1                                                            | 100.00%            |
|             | MAMAR           | M. A. (Marathi) 4 <sup>th</sup> Sem.           | 7                                                                  | 6                                                            | 85.71%             |
|             | MAPOL           | M. A. (Political Science) 4 <sup>th</sup> Sem. | 24                                                                 | 20                                                           | 83.33%             |
|             | MASOC           | M. A. (Sociology) 4 <sup>th</sup> Sem.         | 41                                                                 | 39                                                           | 95.12%             |
|             | MSCTEX          | M. Sc. (Textiles) 4 <sup>th</sup> Sem.         | 6                                                                  | 6                                                            | 100.00%            |
|             |                 | Total                                          | 419                                                                | 309                                                          | 73.74%             |

# Yeshwant Mahavidyalaya, Wardha 2.6.3 Pass percentage of Students during last five year

### 2023-24

## Arts