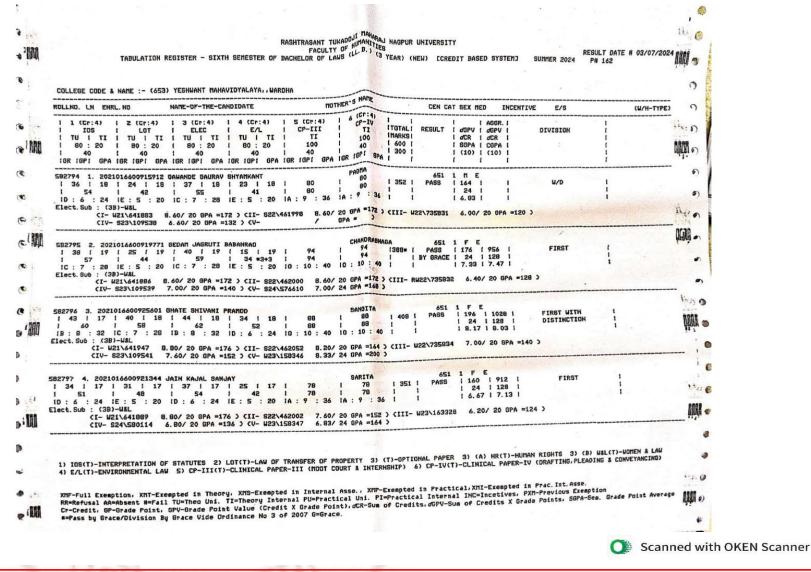

#### 2.6 - Student Performance and Learning Outcomes

2.6.3.1 - Total number of final year students who passed the university examination during the year

#### Yeshwant Mahavidyalaya, Wardha

NAAC Reaccredited Grade 'B'

| Year        | Program<br>Code | Program Name                                   | Number of<br>students appeared<br>in the final year<br>examination | Number of<br>students passed<br>in final year<br>examination | Pass<br>Percentage |
|-------------|-----------------|------------------------------------------------|--------------------------------------------------------------------|--------------------------------------------------------------|--------------------|
|             | BA              | B.A. 6 <sup>th</sup> Sem.                      | 173                                                                | 117                                                          | 67.63%             |
|             | BSCH/S          | B. Sc. (H/S) 6 <sup>th</sup> Sem.              | 19                                                                 | 15                                                           | 78.94%             |
|             | BALLB           | LL. B. (5 Year) 10 <sup>th</sup> Sem.          | 10                                                                 | 8                                                            | 80.00%             |
|             | LLB             | LL. B. (3 Year) 6 <sup>th</sup> Sem.           | 57                                                                 | 27                                                           | 47.00%             |
|             | LLM             | LL. M. (Group A) 4 <sup>th</sup> Sem.          | 0                                                                  | 0                                                            | 0                  |
|             | LLM             | LL. M. (Group B) 4 <sup>th</sup> Sem.          | 7                                                                  | 3                                                            | 42.00%             |
|             | LLM             | LL. M. (Group C) 4 <sup>th</sup> Sem.          | 1                                                                  | 0                                                            | 0                  |
|             | LLM             | LL. M. (Group D) 4 <sup>th</sup> Sem.          | 2                                                                  | 2                                                            | 100.00%            |
|             | LLM             | LL. M. (Group E) 4 <sup>th</sup> Sem.          | 1                                                                  | 0                                                            | 0                  |
| 2023-<br>24 | LLM             | LL. M. (Group F) 4 <sup>th</sup> Sem.          | 2                                                                  | 1                                                            | 50.00%             |
| 27          | MAECO           | M. A. (Economics) 4 <sup>th</sup> Sem.         | 30                                                                 | 30                                                           | 100.00%            |
|             | MAENG           | M. A. (English) 4 <sup>th</sup> Sem.           | 22                                                                 | 18                                                           | 81.81%             |
|             | MAHIS           | M. A. (History) 4 <sup>th</sup> Sem.           | 16                                                                 | 16                                                           | 100.00%            |
|             | MAHECO          | M. A.(Home–Economics) 4 <sup>th</sup> Sem.     | 1                                                                  | 1                                                            | 100.00%            |
|             | MAMAR           | M. A. (Marathi) 4 <sup>th</sup> Sem.           | 7                                                                  | 6                                                            | 85.71%             |
|             | MAPOL           | M. A. (Political Science) 4 <sup>th</sup> Sem. | 24                                                                 | 20                                                           | 83.33%             |
|             | MASOC           | M. A. (Sociology) 4 <sup>th</sup> Sem.         | 41                                                                 | 39                                                           | 95.12%             |
|             | MSCTEX          | M. Sc. (Textiles) 4 <sup>th</sup> Sem.         | 6                                                                  | 6                                                            | 100.00%            |
|             |                 | Total                                          | 419                                                                | 309                                                          | 73.74%             |