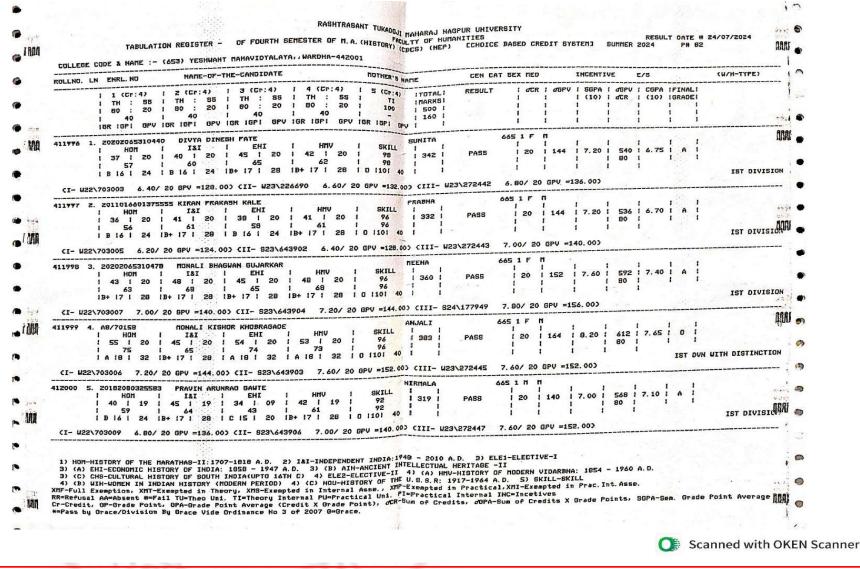

#### 2.6 - Student Performance and Learning Outcomes

2.6.3.1 - Total number of final year students who passed the university examination during the year

#### Yeshwant Mahavidyalaya, Wardha

NAAC Reaccredited Grade 'B'

| Year        | Program<br>Code | Program Name                                   | Number of<br>students appeared<br>in the final year<br>examination | Number of<br>students passed<br>in final year<br>examination | Pass<br>Percentage |
|-------------|-----------------|------------------------------------------------|--------------------------------------------------------------------|--------------------------------------------------------------|--------------------|
|             | BA              | B.A. 6 <sup>th</sup> Sem.                      | 173                                                                | 117                                                          | 67.63%             |
|             | BSCH/S          | B. Sc. (H/S) 6 <sup>th</sup> Sem.              | 19                                                                 | 15                                                           | 78.94%             |
|             | BALLB           | LL. B. (5 Year) 10 <sup>th</sup> Sem.          | 10                                                                 | 8                                                            | 80.00%             |
|             | LLB             | LL. B. (3 Year) 6 <sup>th</sup> Sem.           | 57                                                                 | 27                                                           | 47.00%             |
|             | LLM             | LL. M. (Group A) 4 <sup>th</sup> Sem.          | 0                                                                  | 0                                                            | 0                  |
|             | LLM             | LL. M. (Group B) 4 <sup>th</sup> Sem.          | 7                                                                  | 3                                                            | 42.00%             |
|             | LLM             | LL. M. (Group C) 4 <sup>th</sup> Sem.          | 1                                                                  | 0                                                            | 0                  |
|             | LLM             | LL. M. (Group D) 4 <sup>th</sup> Sem.          | 2                                                                  | 2                                                            | 100.00%            |
|             | LLM             | LL. M. (Group E) 4 <sup>th</sup> Sem.          | 1                                                                  | 0                                                            | 0                  |
| 2023-<br>24 | LLM             | LL. M. (Group F) 4 <sup>th</sup> Sem.          | 2                                                                  | 1                                                            | 50.00%             |
| 27          | MAECO           | M. A. (Economics) 4 <sup>th</sup> Sem.         | 30                                                                 | 30                                                           | 100.00%            |
|             | MAENG           | M. A. (English) 4 <sup>th</sup> Sem.           | 22                                                                 | 18                                                           | 81.81%             |
|             | MAHIS           | M. A. (History) 4 <sup>th</sup> Sem.           | 16                                                                 | 16                                                           | 100.00%            |
|             | MAHECO          | M. A.(Home–Economics) 4 <sup>th</sup> Sem.     | 1                                                                  | 1                                                            | 100.00%            |
|             | MAMAR           | M. A. (Marathi) 4 <sup>th</sup> Sem.           | 7                                                                  | 6                                                            | 85.71%             |
|             | MAPOL           | M. A. (Political Science) 4 <sup>th</sup> Sem. | 24                                                                 | 20                                                           | 83.33%             |
|             | MASOC           | M. A. (Sociology) 4 <sup>th</sup> Sem.         | 41                                                                 | 39                                                           | 95.12%             |
|             | MSCTEX          | M. Sc. (Textiles) 4 <sup>th</sup> Sem.         | 6                                                                  | 6                                                            | 100.00%            |
|             |                 | Total                                          | 419                                                                | 309                                                          | 73.74%             |