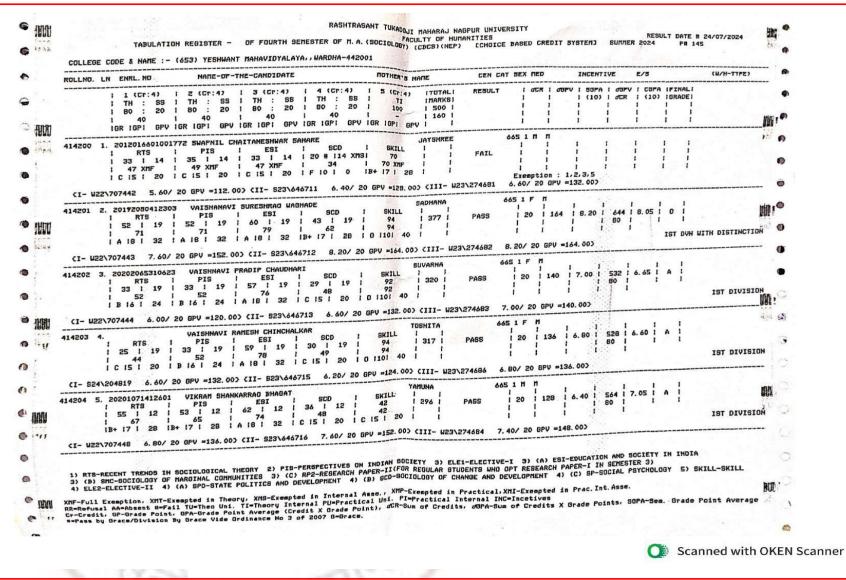

#### 2.6 - Student Performance and Learning Outcomes

2.6.3.1 - Total number of final year students who passed the university examination during the year

#### Yeshwant Mahavidyalaya, Wardha

NAAC Reaccredited Grade 'B'

| Year        | Program<br>Code | Program Name                                   | Number of<br>students appeared<br>in the final year<br>examination | Number of<br>students passed<br>in final year<br>examination | Pass<br>Percentage |
|-------------|-----------------|------------------------------------------------|--------------------------------------------------------------------|--------------------------------------------------------------|--------------------|
|             | BA              | B.A. 6 <sup>th</sup> Sem.                      | 173                                                                | 117                                                          | 67.63%             |
|             | BSCH/S          | B. Sc. (H/S) 6 <sup>th</sup> Sem.              | 19                                                                 | 15                                                           | 78.94%             |
|             | BALLB           | LL. B. (5 Year) 10 <sup>th</sup> Sem.          | 10                                                                 | 8                                                            | 80.00%             |
|             | LLB             | LL. B. (3 Year) 6 <sup>th</sup> Sem.           | 57                                                                 | 27                                                           | 47.00%             |
|             | LLM             | LL. M. (Group A) 4 <sup>th</sup> Sem.          | 0                                                                  | 0                                                            | 0                  |
|             | LLM             | LL. M. (Group B) 4 <sup>th</sup> Sem.          | 7                                                                  | 3                                                            | 42.00%             |
|             | LLM             | LL. M. (Group C) 4 <sup>th</sup> Sem.          | 1                                                                  | 0                                                            | 0                  |
|             | LLM             | LL. M. (Group D) 4 <sup>th</sup> Sem.          | 2                                                                  | 2                                                            | 100.00%            |
|             | LLM             | LL. M. (Group E) 4 <sup>th</sup> Sem.          | 1                                                                  | 0                                                            | 0                  |
| 2023-<br>24 | LLM             | LL. M. (Group F) 4 <sup>th</sup> Sem.          | 2                                                                  | 1                                                            | 50.00%             |
| 27          | MAECO           | M. A. (Economics) 4 <sup>th</sup> Sem.         | 30                                                                 | 30                                                           | 100.00%            |
|             | MAENG           | M. A. (English) 4 <sup>th</sup> Sem.           | 22                                                                 | 18                                                           | 81.81%             |
|             | MAHIS           | M. A. (History) 4 <sup>th</sup> Sem.           | 16                                                                 | 16                                                           | 100.00%            |
|             | MAHECO          | M. A.(Home–Economics) 4 <sup>th</sup> Sem.     | 1                                                                  | 1                                                            | 100.00%            |
|             | MAMAR           | M. A. (Marathi) 4 <sup>th</sup> Sem.           | 7                                                                  | 6                                                            | 85.71%             |
|             | MAPOL           | M. A. (Political Science) 4 <sup>th</sup> Sem. | 24                                                                 | 20                                                           | 83.33%             |
|             | MASOC           | M. A. (Sociology) 4 <sup>th</sup> Sem.         | 41                                                                 | 39                                                           | 95.12%             |
|             | MSCTEX          | M. Sc. (Textiles) 4 <sup>th</sup> Sem.         | 6                                                                  | 6                                                            | 100.00%            |
|             |                 | Total                                          | 419                                                                | 309                                                          | 73.74%             |