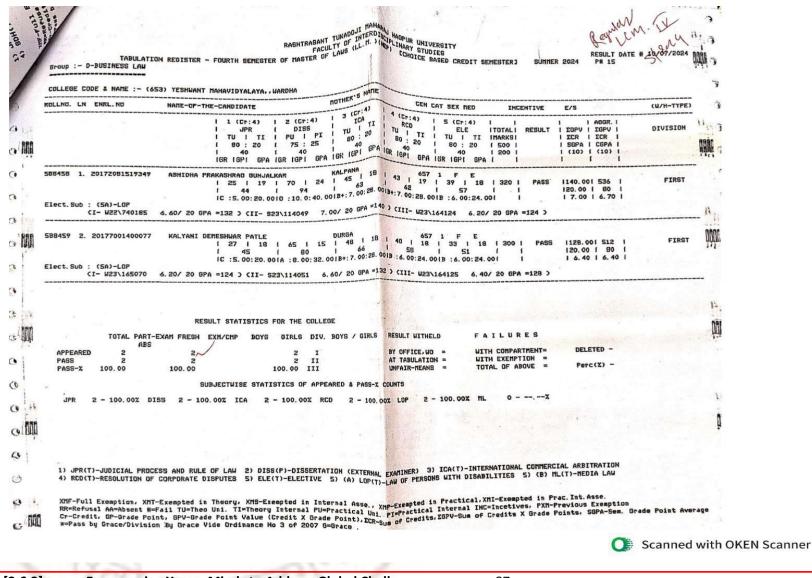

#### Yeshwant Mahavidyalaya, Wardha

NAAC Reaccredited Grade 'B'

| Year        | Program<br>Code | Program Name                                   | Number of<br>students appeared<br>in the final year<br>examination | Number of<br>students passed<br>in final year<br>examination | Pass<br>Percentage |
|-------------|-----------------|------------------------------------------------|--------------------------------------------------------------------|--------------------------------------------------------------|--------------------|
|             | BA              | B.A. 6 <sup>th</sup> Sem.                      | 173                                                                | 117                                                          | 67.63%             |
|             | BSCH/S          | B. Sc. (H/S) 6 <sup>th</sup> Sem.              | 19                                                                 | 15                                                           | 78.94%             |
|             | BALLB           | LL. B. (5 Year) 10 <sup>th</sup> Sem.          | 10                                                                 | 8                                                            | 80.00%             |
|             | LLB             | LL. B. (3 Year) 6 <sup>th</sup> Sem.           | 57                                                                 | 27                                                           | 47.00%             |
|             | LLM             | LL. M. (Group A) 4 <sup>th</sup> Sem.          | 0                                                                  | 0                                                            | 0                  |
|             | LLM             | LL. M. (Group B) 4 <sup>th</sup> Sem.          | 7                                                                  | 3                                                            | 42.00%             |
|             | LLM             | LL. M. (Group C) 4 <sup>th</sup> Sem.          | 1                                                                  | 0                                                            | 0                  |
|             | LLM             | LL. M. (Group D) 4 <sup>th</sup> Sem.          | 2                                                                  | 2                                                            | 100.00%            |
|             | LLM             | LL. M. (Group E) 4 <sup>th</sup> Sem.          | 1                                                                  | 0                                                            | 0                  |
| 2023-<br>24 | LLM             | LL. M. (Group F) 4 <sup>th</sup> Sem.          | 2                                                                  | 1                                                            | 50.00%             |
| 27          | MAECO           | M. A. (Economics) 4 <sup>th</sup> Sem.         | 30                                                                 | 30                                                           | 100.00%            |
|             | MAENG           | M. A. (English) 4 <sup>th</sup> Sem.           | 22                                                                 | 18                                                           | 81.81%             |
|             | MAHIS           | M. A. (History) 4 <sup>th</sup> Sem.           | 16                                                                 | 16                                                           | 100.00%            |
|             | MAHECO          | M. A.(Home–Economics) 4 <sup>th</sup> Sem.     | 1                                                                  | 1                                                            | 100.00%            |
|             | MAMAR           | M. A. (Marathi) 4 <sup>th</sup> Sem.           | 7                                                                  | 6                                                            | 85.71%             |
|             | MAPOL           | M. A. (Political Science) 4 <sup>th</sup> Sem. | 24                                                                 | 20                                                           | 83.33%             |
|             | MASOC           | M. A. (Sociology) 4 <sup>th</sup> Sem.         | 41                                                                 | 39                                                           | 95.12%             |
|             | MSCTEX          | M. Sc. (Textiles) 4 <sup>th</sup> Sem.         | 6                                                                  | 6                                                            | 100.00%            |
|             |                 | Total                                          | 419                                                                | 309                                                          | 73.74%             |