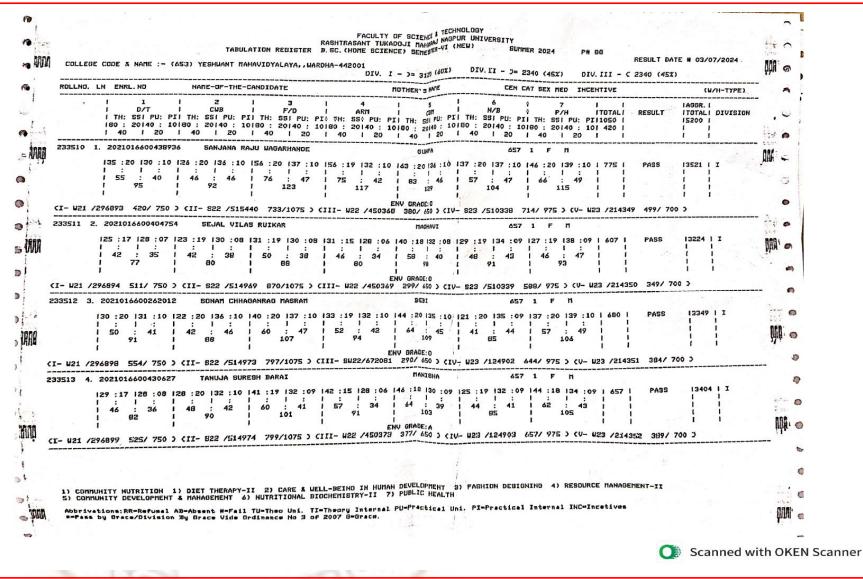

#### 2.6 - Student Performance and Learning Outcomes

2.6.3.1 - Total number of final year students who passed the university examination during the year

#### Yeshwant Mahavidyalaya, Wardha

NAAC Reaccredited Grade 'B'

| Year        | Program<br>Code | Program Name                                   | Number of<br>students appeared<br>in the final year<br>examination | Number of<br>students passed<br>in final year<br>examination | Pass<br>Percentage |
|-------------|-----------------|------------------------------------------------|--------------------------------------------------------------------|--------------------------------------------------------------|--------------------|
|             | BA              | B.A. 6 <sup>th</sup> Sem.                      | 173                                                                | 117                                                          | 67.63%             |
|             | BSCH/S          | B. Sc. (H/S) 6 <sup>th</sup> Sem.              | 19                                                                 | 15                                                           | 78.94%             |
|             | BALLB           | LL. B. (5 Year) 10 <sup>th</sup> Sem.          | 10                                                                 | 8                                                            | 80.00%             |
|             | LLB             | LL. B. (3 Year) 6 <sup>th</sup> Sem.           | 57                                                                 | 27                                                           | 47.00%             |
|             | LLM             | LL. M. (Group A) 4 <sup>th</sup> Sem.          | 0                                                                  | 0                                                            | 0                  |
|             | LLM             | LL. M. (Group B) 4 <sup>th</sup> Sem.          | 7                                                                  | 3                                                            | 42.00%             |
|             | LLM             | LL. M. (Group C) 4 <sup>th</sup> Sem.          | 1                                                                  | 0                                                            | 0                  |
|             | LLM             | LL. M. (Group D) 4 <sup>th</sup> Sem.          | 2                                                                  | 2                                                            | 100.00%            |
|             | LLM             | LL. M. (Group E) 4 <sup>th</sup> Sem.          | 1                                                                  | 0                                                            | 0                  |
| 2023-<br>24 | LLM             | LL. M. (Group F) 4 <sup>th</sup> Sem.          | 2                                                                  | 1                                                            | 50.00%             |
| 27          | MAECO           | M. A. (Economics) 4 <sup>th</sup> Sem.         | 30                                                                 | 30                                                           | 100.00%            |
|             | MAENG           | M. A. (English) 4 <sup>th</sup> Sem.           | 22                                                                 | 18                                                           | 81.81%             |
|             | MAHIS           | M. A. (History) 4 <sup>th</sup> Sem.           | 16                                                                 | 16                                                           | 100.00%            |
|             | MAHECO          | M. A.(Home–Economics) 4 <sup>th</sup> Sem.     | 1                                                                  | 1                                                            | 100.00%            |
|             | MAMAR           | M. A. (Marathi) 4 <sup>th</sup> Sem.           | 7                                                                  | 6                                                            | 85.71%             |
|             | MAPOL           | M. A. (Political Science) 4 <sup>th</sup> Sem. | 24                                                                 | 20                                                           | 83.33%             |
|             | MASOC           | M. A. (Sociology) 4 <sup>th</sup> Sem.         | 41                                                                 | 39                                                           | 95.12%             |
|             | MSCTEX          | M. Sc. (Textiles) 4 <sup>th</sup> Sem.         | 6                                                                  | 6                                                            | 100.00%            |
|             |                 | Total                                          | 419                                                                | 309                                                          | 73.74%             |