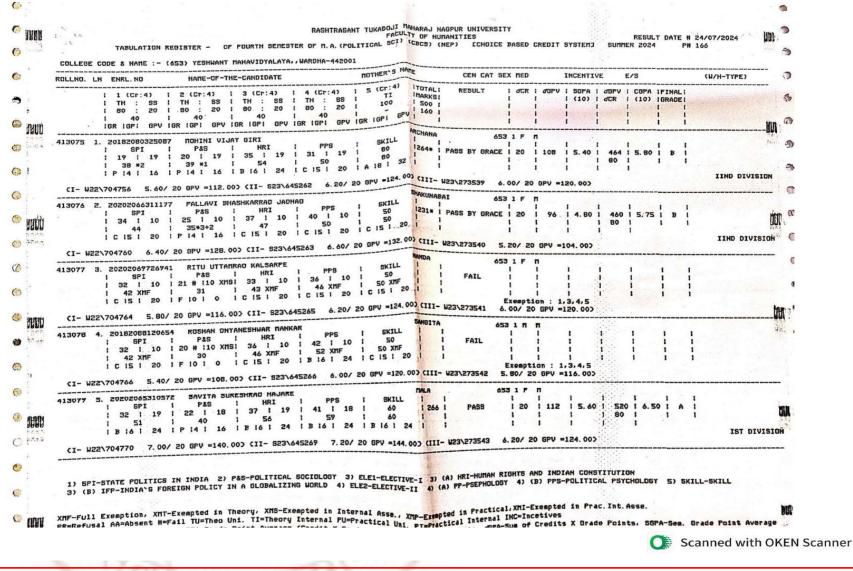

#### 2.6 - Student Performance and Learning Outcomes

2.6.3.1 - Total number of final year students who passed the university examination during the year

#### Yeshwant Mahavidyalaya, Wardha

NAAC Reaccredited Grade 'B'

| Year        | Program<br>Code | Program Name                                   | Number of<br>students appeared<br>in the final year<br>examination | Number of<br>students passed<br>in final year<br>examination | Pass<br>Percentage |
|-------------|-----------------|------------------------------------------------|--------------------------------------------------------------------|--------------------------------------------------------------|--------------------|
|             | BA              | B.A. 6 <sup>th</sup> Sem.                      | 173                                                                | 117                                                          | 67.63%             |
|             | BSCH/S          | B. Sc. (H/S) 6 <sup>th</sup> Sem.              | 19                                                                 | 15                                                           | 78.94%             |
|             | BALLB           | LL. B. (5 Year) 10 <sup>th</sup> Sem.          | 10                                                                 | 8                                                            | 80.00%             |
|             | LLB             | LL. B. (3 Year) 6 <sup>th</sup> Sem.           | 57                                                                 | 27                                                           | 47.00%             |
|             | LLM             | LL. M. (Group A) 4 <sup>th</sup> Sem.          | 0                                                                  | 0                                                            | 0                  |
|             | LLM             | LL. M. (Group B) 4 <sup>th</sup> Sem.          | 7                                                                  | 3                                                            | 42.00%             |
|             | LLM             | LL. M. (Group C) 4 <sup>th</sup> Sem.          | 1                                                                  | 0                                                            | 0                  |
|             | LLM             | LL. M. (Group D) 4 <sup>th</sup> Sem.          | 2                                                                  | 2                                                            | 100.00%            |
|             | LLM             | LL. M. (Group E) 4 <sup>th</sup> Sem.          | 1                                                                  | 0                                                            | 0                  |
| 2023-<br>24 | LLM             | LL. M. (Group F) 4 <sup>th</sup> Sem.          | 2                                                                  | 1                                                            | 50.00%             |
| 27          | MAECO           | M. A. (Economics) 4 <sup>th</sup> Sem.         | 30                                                                 | 30                                                           | 100.00%            |
|             | MAENG           | M. A. (English) 4 <sup>th</sup> Sem.           | 22                                                                 | 18                                                           | 81.81%             |
|             | MAHIS           | M. A. (History) 4 <sup>th</sup> Sem.           | 16                                                                 | 16                                                           | 100.00%            |
|             | MAHECO          | M. A.(Home–Economics) 4 <sup>th</sup> Sem.     | 1                                                                  | 1                                                            | 100.00%            |
|             | MAMAR           | M. A. (Marathi) 4 <sup>th</sup> Sem.           | 7                                                                  | 6                                                            | 85.71%             |
|             | MAPOL           | M. A. (Political Science) 4 <sup>th</sup> Sem. | 24                                                                 | 20                                                           | 83.33%             |
|             | MASOC           | M. A. (Sociology) 4 <sup>th</sup> Sem.         | 41                                                                 | 39                                                           | 95.12%             |
|             | MSCTEX          | M. Sc. (Textiles) 4 <sup>th</sup> Sem.         | 6                                                                  | 6                                                            | 100.00%            |
|             |                 | Total                                          | 419                                                                | 309                                                          | 73.74%             |