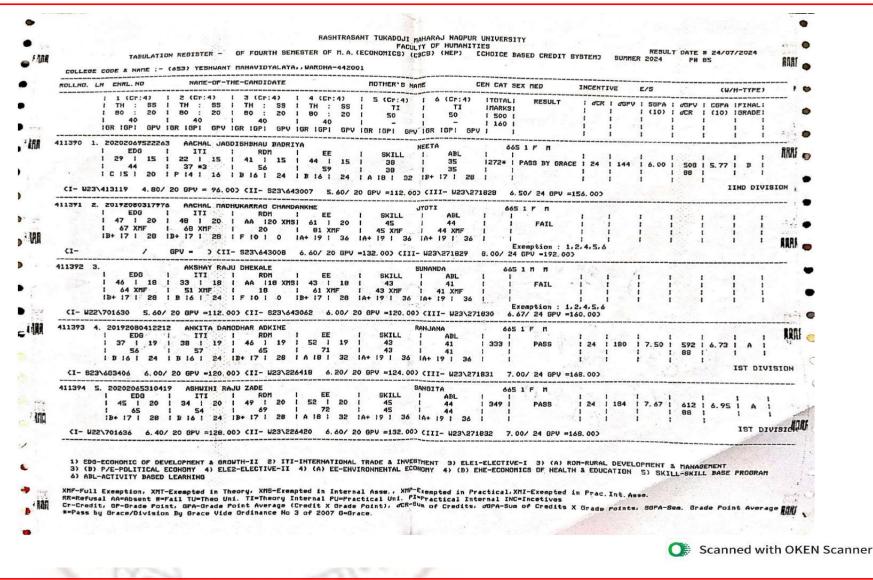

#### 2.6 - Student Performance and Learning Outcomes

2.6.3.1 - Total number of final year students who passed the university examination during the year

#### Yeshwant Mahavidyalaya, Wardha

NAAC Reaccredited Grade 'B'

| Year        | Program<br>Code | Program Name                                   | Number of<br>students appeared<br>in the final year<br>examination | Number of<br>students passed<br>in final year<br>examination | Pass<br>Percentage |
|-------------|-----------------|------------------------------------------------|--------------------------------------------------------------------|--------------------------------------------------------------|--------------------|
|             | BA              | B.A. 6 <sup>th</sup> Sem.                      | 173                                                                | 117                                                          | 67.63%             |
|             | BSCH/S          | B. Sc. (H/S) 6 <sup>th</sup> Sem.              | 19                                                                 | 15                                                           | 78.94%             |
|             | BALLB           | LL. B. (5 Year) 10 <sup>th</sup> Sem.          | 10                                                                 | 8                                                            | 80.00%             |
|             | LLB             | LL. B. (3 Year) 6 <sup>th</sup> Sem.           | 57                                                                 | 27                                                           | 47.00%             |
|             | LLM             | LL. M. (Group A) 4 <sup>th</sup> Sem.          | 0                                                                  | 0                                                            | 0                  |
|             | LLM             | LL. M. (Group B) 4 <sup>th</sup> Sem.          | 7                                                                  | 3                                                            | 42.00%             |
|             | LLM             | LL. M. (Group C) 4 <sup>th</sup> Sem.          | 1                                                                  | 0                                                            | 0                  |
|             | LLM             | LL. M. (Group D) 4 <sup>th</sup> Sem.          | 2                                                                  | 2                                                            | 100.00%            |
|             | LLM             | LL. M. (Group E) 4 <sup>th</sup> Sem.          | 1                                                                  | 0                                                            | 0                  |
| 2023-<br>24 | LLM             | LL. M. (Group F) 4 <sup>th</sup> Sem.          | 2                                                                  | 1                                                            | 50.00%             |
| 27          | MAECO           | M. A. (Economics) 4 <sup>th</sup> Sem.         | 30                                                                 | 30                                                           | 100.00%            |
|             | MAENG           | M. A. (English) 4 <sup>th</sup> Sem.           | 22                                                                 | 18                                                           | 81.81%             |
|             | MAHIS           | M. A. (History) 4 <sup>th</sup> Sem.           | 16                                                                 | 16                                                           | 100.00%            |
|             | MAHECO          | M. A.(Home–Economics) 4 <sup>th</sup> Sem.     | 1                                                                  | 1                                                            | 100.00%            |
|             | MAMAR           | M. A. (Marathi) 4 <sup>th</sup> Sem.           | 7                                                                  | 6                                                            | 85.71%             |
|             | MAPOL           | M. A. (Political Science) 4 <sup>th</sup> Sem. | 24                                                                 | 20                                                           | 83.33%             |
|             | MASOC           | M. A. (Sociology) 4 <sup>th</sup> Sem.         | 41                                                                 | 39                                                           | 95.12%             |
|             | MSCTEX          | M. Sc. (Textiles) 4 <sup>th</sup> Sem.         | 6                                                                  | 6                                                            | 100.00%            |
|             |                 | Total                                          | 419                                                                | 309                                                          | 73.74%             |