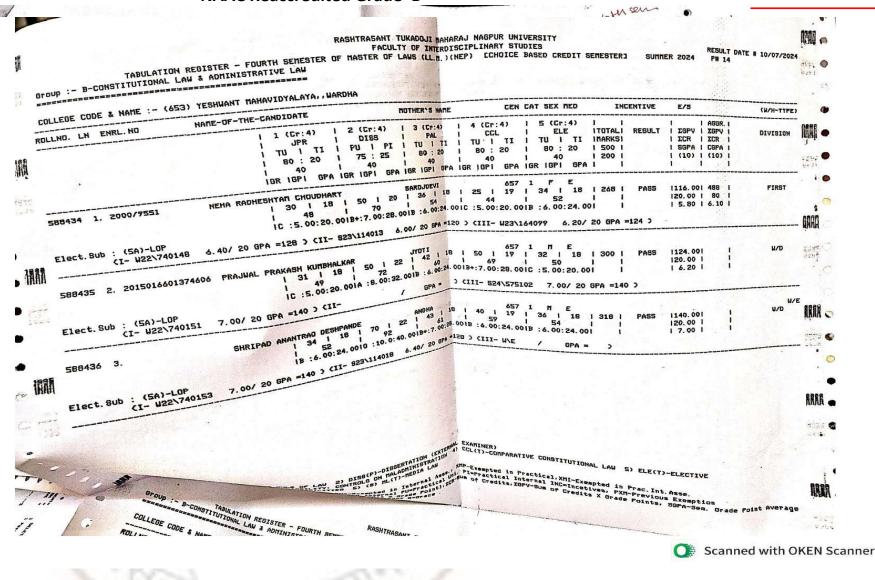

#### Yeshwant Mahavidyalaya, Wardha

NAAC Reaccredited Grade 'B'

| Year        | Program<br>Code | Program Name                                   | Number of<br>students appeared<br>in the final year<br>examination | Number of<br>students passed<br>in final year<br>examination | Pass<br>Percentage |
|-------------|-----------------|------------------------------------------------|--------------------------------------------------------------------|--------------------------------------------------------------|--------------------|
|             | BA              | B.A. 6 <sup>th</sup> Sem.                      | 173                                                                | 117                                                          | 67.63%             |
|             | BSCH/S          | B. Sc. (H/S) 6 <sup>th</sup> Sem.              | 19                                                                 | 15                                                           | 78.94%             |
|             | BALLB           | LL. B. (5 Year) 10 <sup>th</sup> Sem.          | 10                                                                 | 8                                                            | 80.00%             |
|             | LLB             | LL. B. (3 Year) 6 <sup>th</sup> Sem.           | 57                                                                 | 27                                                           | 47.00%             |
|             | LLM             | LL. M. (Group A) 4 <sup>th</sup> Sem.          | 0                                                                  | 0                                                            | 0                  |
|             | LLM             | LL. M. (Group B) 4 <sup>th</sup> Sem.          | 7                                                                  | 3                                                            | 42.00%             |
|             | LLM             | LL. M. (Group C) 4 <sup>th</sup> Sem.          | 1                                                                  | 0                                                            | 0                  |
|             | LLM             | LL. M. (Group D) 4 <sup>th</sup> Sem.          | 2                                                                  | 2                                                            | 100.00%            |
|             | LLM             | LL. M. (Group E) 4 <sup>th</sup> Sem.          | 1                                                                  | 0                                                            | 0                  |
| 2023-<br>24 | LLM             | LL. M. (Group F) 4 <sup>th</sup> Sem.          | 2                                                                  | 1                                                            | 50.00%             |
| 27          | MAECO           | M. A. (Economics) 4 <sup>th</sup> Sem.         | 30                                                                 | 30                                                           | 100.00%            |
|             | MAENG           | M. A. (English) 4 <sup>th</sup> Sem.           | 22                                                                 | 18                                                           | 81.81%             |
|             | MAHIS           | M. A. (History) 4 <sup>th</sup> Sem.           | 16                                                                 | 16                                                           | 100.00%            |
|             | MAHECO          | M. A.(Home–Economics) 4 <sup>th</sup> Sem.     | 1                                                                  | 1                                                            | 100.00%            |
|             | MAMAR           | M. A. (Marathi) 4 <sup>th</sup> Sem.           | 7                                                                  | 6                                                            | 85.71%             |
|             | MAPOL           | M. A. (Political Science) 4 <sup>th</sup> Sem. | 24                                                                 | 20                                                           | 83.33%             |
|             | MASOC           | M. A. (Sociology) 4 <sup>th</sup> Sem.         | 41                                                                 | 39                                                           | 95.12%             |
|             | MSCTEX          | M. Sc. (Textiles) 4 <sup>th</sup> Sem.         | 6                                                                  | 6                                                            | 100.00%            |
|             |                 | Total                                          | 419                                                                | 309                                                          | 73.74%             |