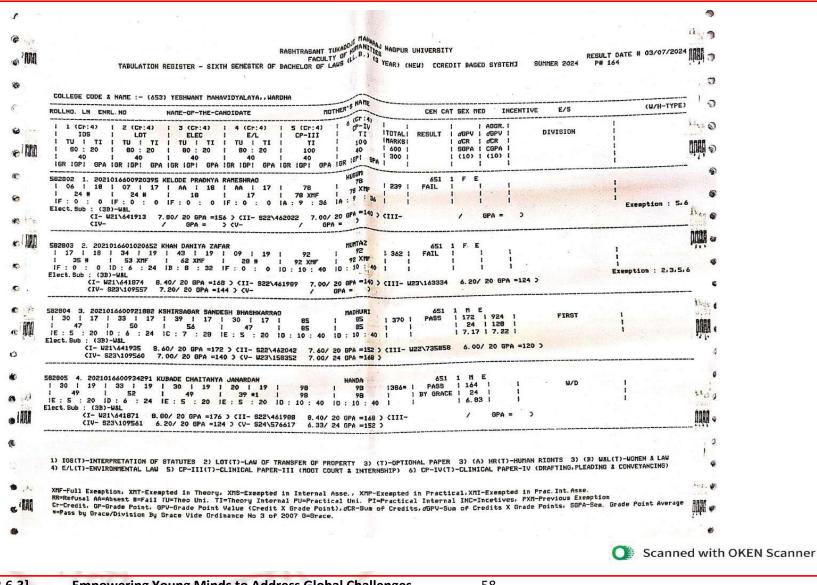

#### 2.6 - Student Performance and Learning Outcomes

2.6.3.1 - Total number of final year students who passed the university examination during the year

#### Yeshwant Mahavidyalaya, Wardha

NAAC Reaccredited Grade 'B'

| Year        | Program<br>Code | Program Name                                   | Number of<br>students appeared<br>in the final year<br>examination | Number of<br>students passed<br>in final year<br>examination | Pass<br>Percentage |
|-------------|-----------------|------------------------------------------------|--------------------------------------------------------------------|--------------------------------------------------------------|--------------------|
|             | BA              | B.A. 6 <sup>th</sup> Sem.                      | 173                                                                | 117                                                          | 67.63%             |
|             | BSCH/S          | B. Sc. (H/S) 6 <sup>th</sup> Sem.              | 19                                                                 | 15                                                           | 78.94%             |
|             | BALLB           | LL. B. (5 Year) 10 <sup>th</sup> Sem.          | 10                                                                 | 8                                                            | 80.00%             |
|             | LLB             | LL. B. (3 Year) 6 <sup>th</sup> Sem.           | 57                                                                 | 27                                                           | 47.00%             |
|             | LLM             | LL. M. (Group A) 4 <sup>th</sup> Sem.          | 0                                                                  | 0                                                            | 0                  |
|             | LLM             | LL. M. (Group B) 4 <sup>th</sup> Sem.          | 7                                                                  | 3                                                            | 42.00%             |
|             | LLM             | LL. M. (Group C) 4 <sup>th</sup> Sem.          | 1                                                                  | 0                                                            | 0                  |
|             | LLM             | LL. M. (Group D) 4 <sup>th</sup> Sem.          | 2                                                                  | 2                                                            | 100.00%            |
|             | LLM             | LL. M. (Group E) 4 <sup>th</sup> Sem.          | 1                                                                  | 0                                                            | 0                  |
| 2023-<br>24 | LLM             | LL. M. (Group F) 4 <sup>th</sup> Sem.          | 2                                                                  | 1                                                            | 50.00%             |
| 27          | MAECO           | M. A. (Economics) 4 <sup>th</sup> Sem.         | 30                                                                 | 30                                                           | 100.00%            |
|             | MAENG           | M. A. (English) 4 <sup>th</sup> Sem.           | 22                                                                 | 18                                                           | 81.81%             |
|             | MAHIS           | M. A. (History) 4 <sup>th</sup> Sem.           | 16                                                                 | 16                                                           | 100.00%            |
|             | MAHECO          | M. A.(Home–Economics) 4 <sup>th</sup> Sem.     | 1                                                                  | 1                                                            | 100.00%            |
|             | MAMAR           | M. A. (Marathi) 4 <sup>th</sup> Sem.           | 7                                                                  | 6                                                            | 85.71%             |
|             | MAPOL           | M. A. (Political Science) 4 <sup>th</sup> Sem. | 24                                                                 | 20                                                           | 83.33%             |
|             | MASOC           | M. A. (Sociology) 4 <sup>th</sup> Sem.         | 41                                                                 | 39                                                           | 95.12%             |
|             | MSCTEX          | M. Sc. (Textiles) 4 <sup>th</sup> Sem.         | 6                                                                  | 6                                                            | 100.00%            |
|             |                 | Total                                          | 419                                                                | 309                                                          | 73.74%             |