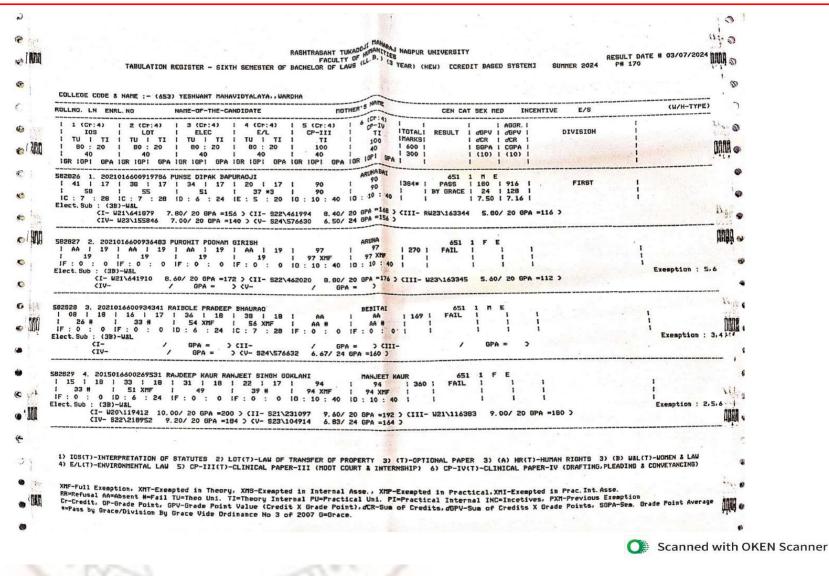

#### 2.6 - Student Performance and Learning Outcomes

2.6.3.1 - Total number of final year students who passed the university examination during the year

#### Yeshwant Mahavidyalaya, Wardha

NAAC Reaccredited Grade 'B'

| Year        | Program<br>Code | Program Name                                   | Number of<br>students appeared<br>in the final year<br>examination | Number of<br>students passed<br>in final year<br>examination | Pass<br>Percentage |
|-------------|-----------------|------------------------------------------------|--------------------------------------------------------------------|--------------------------------------------------------------|--------------------|
|             | BA              | B.A. 6 <sup>th</sup> Sem.                      | 173                                                                | 117                                                          | 67.63%             |
|             | BSCH/S          | B. Sc. (H/S) 6 <sup>th</sup> Sem.              | 19                                                                 | 15                                                           | 78.94%             |
|             | BALLB           | LL. B. (5 Year) 10 <sup>th</sup> Sem.          | 10                                                                 | 8                                                            | 80.00%             |
|             | LLB             | LL. B. (3 Year) 6 <sup>th</sup> Sem.           | 57                                                                 | 27                                                           | 47.00%             |
|             | LLM             | LL. M. (Group A) 4 <sup>th</sup> Sem.          | 0                                                                  | 0                                                            | 0                  |
|             | LLM             | LL. M. (Group B) 4 <sup>th</sup> Sem.          | 7                                                                  | 3                                                            | 42.00%             |
|             | LLM             | LL. M. (Group C) 4 <sup>th</sup> Sem.          | 1                                                                  | 0                                                            | 0                  |
|             | LLM             | LL. M. (Group D) 4 <sup>th</sup> Sem.          | 2                                                                  | 2                                                            | 100.00%            |
|             | LLM             | LL. M. (Group E) 4 <sup>th</sup> Sem.          | 1                                                                  | 0                                                            | 0                  |
| 2023-<br>24 | LLM             | LL. M. (Group F) 4 <sup>th</sup> Sem.          | 2                                                                  | 1                                                            | 50.00%             |
| 27          | MAECO           | M. A. (Economics) 4 <sup>th</sup> Sem.         | 30                                                                 | 30                                                           | 100.00%            |
|             | MAENG           | M. A. (English) 4 <sup>th</sup> Sem.           | 22                                                                 | 18                                                           | 81.81%             |
|             | MAHIS           | M. A. (History) 4 <sup>th</sup> Sem.           | 16                                                                 | 16                                                           | 100.00%            |
|             | MAHECO          | M. A.(Home–Economics) 4 <sup>th</sup> Sem.     | 1                                                                  | 1                                                            | 100.00%            |
|             | MAMAR           | M. A. (Marathi) 4 <sup>th</sup> Sem.           | 7                                                                  | 6                                                            | 85.71%             |
|             | MAPOL           | M. A. (Political Science) 4 <sup>th</sup> Sem. | 24                                                                 | 20                                                           | 83.33%             |
|             | MASOC           | M. A. (Sociology) 4 <sup>th</sup> Sem.         | 41                                                                 | 39                                                           | 95.12%             |
|             | MSCTEX          | M. Sc. (Textiles) 4 <sup>th</sup> Sem.         | 6                                                                  | 6                                                            | 100.00%            |
|             |                 | Total                                          | 419                                                                | 309                                                          | 73.74%             |