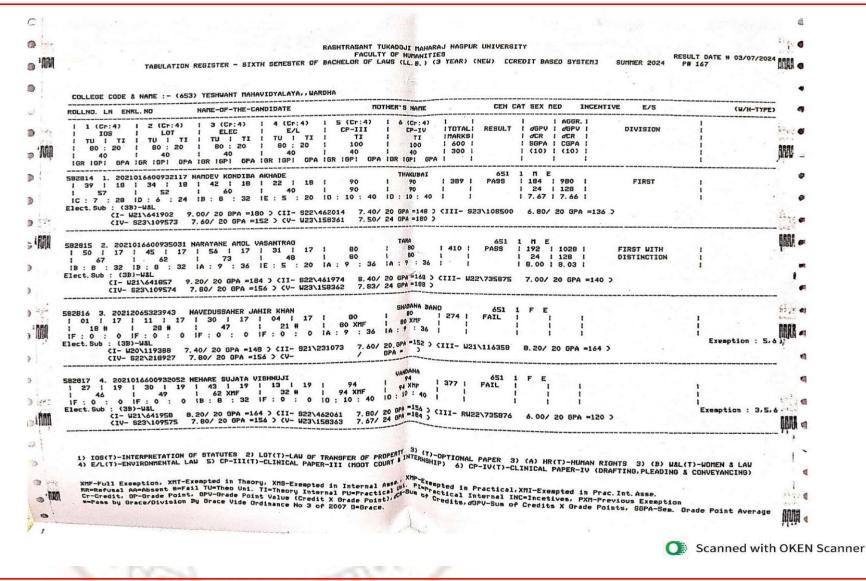

#### 2.6 - Student Performance and Learning Outcomes

2.6.3.1 - Total number of final year students who passed the university examination during the year

#### Yeshwant Mahavidyalaya, Wardha

NAAC Reaccredited Grade 'B'

| Year        | Program<br>Code | Program Name                                   | Number of<br>students appeared<br>in the final year<br>examination | Number of<br>students passed<br>in final year<br>examination | Pass<br>Percentage |
|-------------|-----------------|------------------------------------------------|--------------------------------------------------------------------|--------------------------------------------------------------|--------------------|
|             | BA              | B.A. 6 <sup>th</sup> Sem.                      | 173                                                                | 117                                                          | 67.63%             |
|             | BSCH/S          | B. Sc. (H/S) 6 <sup>th</sup> Sem.              | 19                                                                 | 15                                                           | 78.94%             |
|             | BALLB           | LL. B. (5 Year) 10 <sup>th</sup> Sem.          | 10                                                                 | 8                                                            | 80.00%             |
|             | LLB             | LL. B. (3 Year) 6 <sup>th</sup> Sem.           | 57                                                                 | 27                                                           | 47.00%             |
|             | LLM             | LL. M. (Group A) 4 <sup>th</sup> Sem.          | 0                                                                  | 0                                                            | 0                  |
|             | LLM             | LL. M. (Group B) 4 <sup>th</sup> Sem.          | 7                                                                  | 3                                                            | 42.00%             |
|             | LLM             | LL. M. (Group C) 4 <sup>th</sup> Sem.          | 1                                                                  | 0                                                            | 0                  |
|             | LLM             | LL. M. (Group D) 4 <sup>th</sup> Sem.          | 2                                                                  | 2                                                            | 100.00%            |
|             | LLM             | LL. M. (Group E) 4 <sup>th</sup> Sem.          | 1                                                                  | 0                                                            | 0                  |
| 2023-<br>24 | LLM             | LL. M. (Group F) 4 <sup>th</sup> Sem.          | 2                                                                  | 1                                                            | 50.00%             |
| 27          | MAECO           | M. A. (Economics) 4 <sup>th</sup> Sem.         | 30                                                                 | 30                                                           | 100.00%            |
|             | MAENG           | M. A. (English) 4 <sup>th</sup> Sem.           | 22                                                                 | 18                                                           | 81.81%             |
|             | MAHIS           | M. A. (History) 4 <sup>th</sup> Sem.           | 16                                                                 | 16                                                           | 100.00%            |
|             | MAHECO          | M. A.(Home–Economics) 4 <sup>th</sup> Sem.     | 1                                                                  | 1                                                            | 100.00%            |
|             | MAMAR           | M. A. (Marathi) 4 <sup>th</sup> Sem.           | 7                                                                  | 6                                                            | 85.71%             |
|             | MAPOL           | M. A. (Political Science) 4 <sup>th</sup> Sem. | 24                                                                 | 20                                                           | 83.33%             |
|             | MASOC           | M. A. (Sociology) 4 <sup>th</sup> Sem.         | 41                                                                 | 39                                                           | 95.12%             |
|             | MSCTEX          | M. Sc. (Textiles) 4 <sup>th</sup> Sem.         | 6                                                                  | 6                                                            | 100.00%            |
|             |                 | Total                                          | 419                                                                | 309                                                          | 73.74%             |