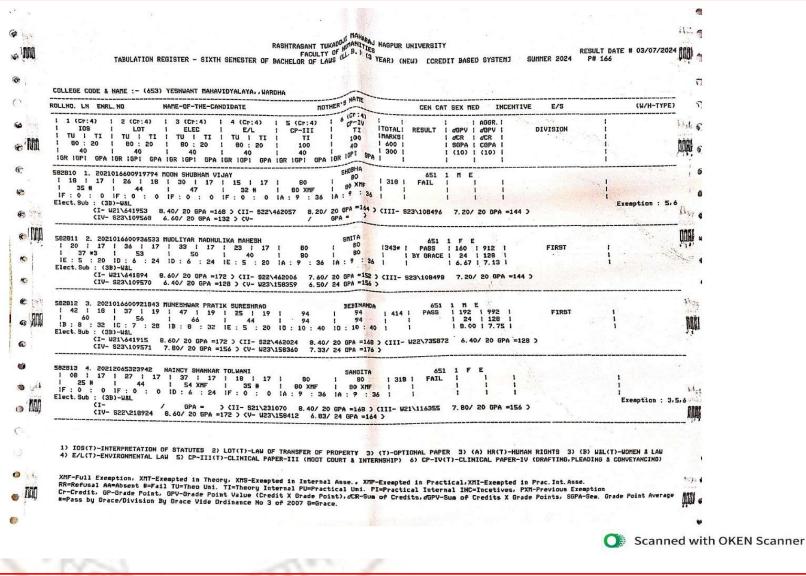

#### 2.6 - Student Performance and Learning Outcomes

2.6.3.1 - Total number of final year students who passed the university examination during the year

#### Yeshwant Mahavidyalaya, Wardha

NAAC Reaccredited Grade 'B'

| Year        | Program<br>Code | Program Name                                   | Number of<br>students appeared<br>in the final year<br>examination | Number of<br>students passed<br>in final year<br>examination | Pass<br>Percentage |
|-------------|-----------------|------------------------------------------------|--------------------------------------------------------------------|--------------------------------------------------------------|--------------------|
|             | BA              | B.A. 6 <sup>th</sup> Sem.                      | 173                                                                | 117                                                          | 67.63%             |
|             | BSCH/S          | B. Sc. (H/S) 6 <sup>th</sup> Sem.              | 19                                                                 | 15                                                           | 78.94%             |
|             | BALLB           | LL. B. (5 Year) 10 <sup>th</sup> Sem.          | 10                                                                 | 8                                                            | 80.00%             |
|             | LLB             | LL. B. (3 Year) 6 <sup>th</sup> Sem.           | 57                                                                 | 27                                                           | 47.00%             |
|             | LLM             | LL. M. (Group A) 4 <sup>th</sup> Sem.          | 0                                                                  | 0                                                            | 0                  |
|             | LLM             | LL. M. (Group B) 4 <sup>th</sup> Sem.          | 7                                                                  | 3                                                            | 42.00%             |
|             | LLM             | LL. M. (Group C) 4 <sup>th</sup> Sem.          | 1                                                                  | 0                                                            | 0                  |
|             | LLM             | LL. M. (Group D) 4 <sup>th</sup> Sem.          | 2                                                                  | 2                                                            | 100.00%            |
|             | LLM             | LL. M. (Group E) 4 <sup>th</sup> Sem.          | 1                                                                  | 0                                                            | 0                  |
| 2023-<br>24 | LLM             | LL. M. (Group F) 4 <sup>th</sup> Sem.          | 2                                                                  | 1                                                            | 50.00%             |
| 27          | MAECO           | M. A. (Economics) 4 <sup>th</sup> Sem.         | 30                                                                 | 30                                                           | 100.00%            |
|             | MAENG           | M. A. (English) 4 <sup>th</sup> Sem.           | 22                                                                 | 18                                                           | 81.81%             |
|             | MAHIS           | M. A. (History) 4 <sup>th</sup> Sem.           | 16                                                                 | 16                                                           | 100.00%            |
|             | MAHECO          | M. A.(Home–Economics) 4 <sup>th</sup> Sem.     | 1                                                                  | 1                                                            | 100.00%            |
|             | MAMAR           | M. A. (Marathi) 4 <sup>th</sup> Sem.           | 7                                                                  | 6                                                            | 85.71%             |
|             | MAPOL           | M. A. (Political Science) 4 <sup>th</sup> Sem. | 24                                                                 | 20                                                           | 83.33%             |
|             | MASOC           | M. A. (Sociology) 4 <sup>th</sup> Sem.         | 41                                                                 | 39                                                           | 95.12%             |
|             | MSCTEX          | M. Sc. (Textiles) 4 <sup>th</sup> Sem.         | 6                                                                  | 6                                                            | 100.00%            |
|             |                 | Total                                          | 419                                                                | 309                                                          | 73.74%             |