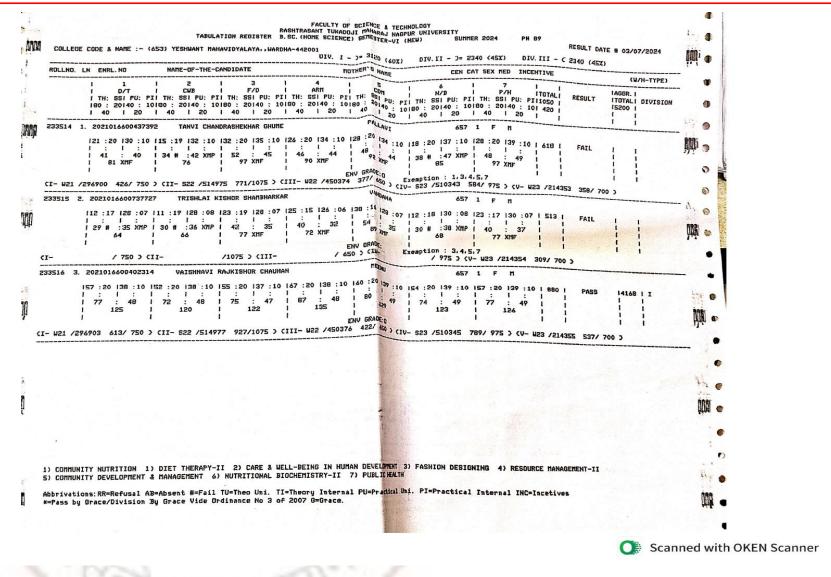

#### 2.6 - Student Performance and Learning Outcomes

2.6.3.1 - Total number of final year students who passed the university examination during the year

#### Yeshwant Mahavidyalaya, Wardha

NAAC Reaccredited Grade 'B'

| Year        | Program<br>Code | Program Name                                   | Number of<br>students appeared<br>in the final year<br>examination | Number of<br>students passed<br>in final year<br>examination | Pass<br>Percentage |
|-------------|-----------------|------------------------------------------------|--------------------------------------------------------------------|--------------------------------------------------------------|--------------------|
|             | BA              | B.A. 6 <sup>th</sup> Sem.                      | 173                                                                | 117                                                          | 67.63%             |
|             | BSCH/S          | B. Sc. (H/S) 6 <sup>th</sup> Sem.              | 19                                                                 | 15                                                           | 78.94%             |
|             | BALLB           | LL. B. (5 Year) 10 <sup>th</sup> Sem.          | 10                                                                 | 8                                                            | 80.00%             |
|             | LLB             | LL. B. (3 Year) 6 <sup>th</sup> Sem.           | 57                                                                 | 27                                                           | 47.00%             |
|             | LLM             | LL. M. (Group A) 4 <sup>th</sup> Sem.          | 0                                                                  | 0                                                            | 0                  |
|             | LLM             | LL. M. (Group B) 4 <sup>th</sup> Sem.          | 7                                                                  | 3                                                            | 42.00%             |
|             | LLM             | LL. M. (Group C) 4 <sup>th</sup> Sem.          | 1                                                                  | 0                                                            | 0                  |
|             | LLM             | LL. M. (Group D) 4 <sup>th</sup> Sem.          | 2                                                                  | 2                                                            | 100.00%            |
|             | LLM             | LL. M. (Group E) 4 <sup>th</sup> Sem.          | 1                                                                  | 0                                                            | 0                  |
| 2023-<br>24 | LLM             | LL. M. (Group F) 4 <sup>th</sup> Sem.          | 2                                                                  | 1                                                            | 50.00%             |
| 27          | MAECO           | M. A. (Economics) 4 <sup>th</sup> Sem.         | 30                                                                 | 30                                                           | 100.00%            |
|             | MAENG           | M. A. (English) 4 <sup>th</sup> Sem.           | 22                                                                 | 18                                                           | 81.81%             |
|             | MAHIS           | M. A. (History) 4 <sup>th</sup> Sem.           | 16                                                                 | 16                                                           | 100.00%            |
|             | MAHECO          | M. A.(Home–Economics) 4 <sup>th</sup> Sem.     | 1                                                                  | 1                                                            | 100.00%            |
|             | MAMAR           | M. A. (Marathi) 4 <sup>th</sup> Sem.           | 7                                                                  | 6                                                            | 85.71%             |
|             | MAPOL           | M. A. (Political Science) 4 <sup>th</sup> Sem. | 24                                                                 | 20                                                           | 83.33%             |
|             | MASOC           | M. A. (Sociology) 4 <sup>th</sup> Sem.         | 41                                                                 | 39                                                           | 95.12%             |
|             | MSCTEX          | M. Sc. (Textiles) 4 <sup>th</sup> Sem.         | 6                                                                  | 6                                                            | 100.00%            |
|             |                 | Total                                          | 419                                                                | 309                                                          | 73.74%             |