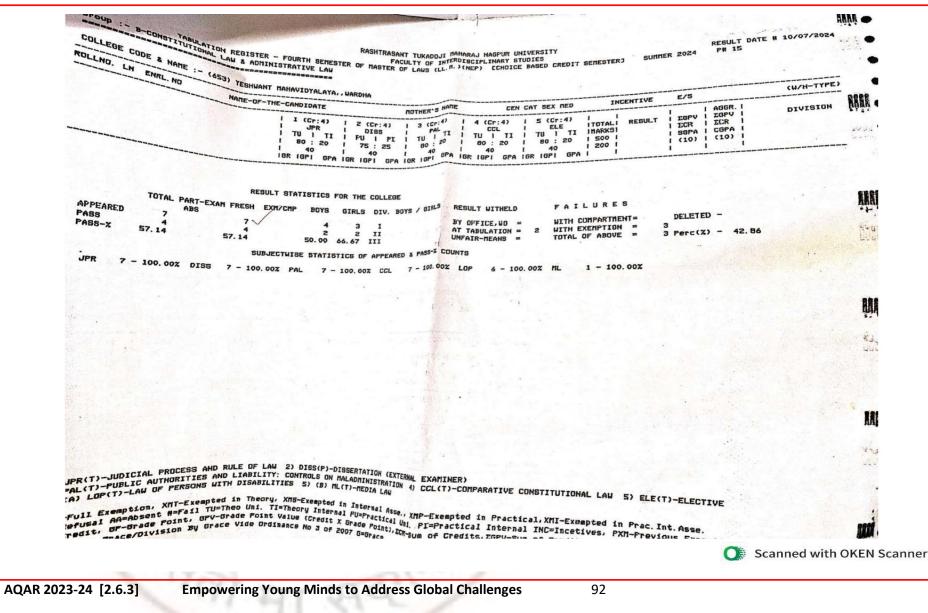

#### Yeshwant Mahavidyalaya, Wardha

NAAC Reaccredited Grade 'B'

| Year        | Program<br>Code | Program Name                                   | Number of<br>students appeared<br>in the final year<br>examination | Number of<br>students passed<br>in final year<br>examination | Pass<br>Percentage |
|-------------|-----------------|------------------------------------------------|--------------------------------------------------------------------|--------------------------------------------------------------|--------------------|
|             | BA              | B.A. 6 <sup>th</sup> Sem.                      | 173                                                                | 117                                                          | 67.63%             |
|             | BSCH/S          | B. Sc. (H/S) 6 <sup>th</sup> Sem.              | 19                                                                 | 15                                                           | 78.94%             |
|             | BALLB           | LL. B. (5 Year) 10 <sup>th</sup> Sem.          | 10                                                                 | 8                                                            | 80.00%             |
|             | LLB             | LL. B. (3 Year) 6 <sup>th</sup> Sem.           | 57                                                                 | 27                                                           | 47.00%             |
|             | LLM             | LL. M. (Group A) 4 <sup>th</sup> Sem.          | 0                                                                  | 0                                                            | 0                  |
|             | LLM             | LL. M. (Group B) 4 <sup>th</sup> Sem.          | 7                                                                  | 3                                                            | 42.00%             |
|             | LLM             | LL. M. (Group C) 4 <sup>th</sup> Sem.          | 1                                                                  | 0                                                            | 0                  |
|             | LLM             | LL. M. (Group D) 4 <sup>th</sup> Sem.          | 2                                                                  | 2                                                            | 100.00%            |
|             | LLM             | LL. M. (Group E) 4 <sup>th</sup> Sem.          | 1                                                                  | 0                                                            | 0                  |
| 2023-<br>24 | LLM             | LL. M. (Group F) 4 <sup>th</sup> Sem.          | 2                                                                  | 1                                                            | 50.00%             |
| 27          | MAECO           | M. A. (Economics) 4 <sup>th</sup> Sem.         | 30                                                                 | 30                                                           | 100.00%            |
|             | MAENG           | M. A. (English) 4 <sup>th</sup> Sem.           | 22                                                                 | 18                                                           | 81.81%             |
|             | MAHIS           | M. A. (History) 4 <sup>th</sup> Sem.           | 16                                                                 | 16                                                           | 100.00%            |
|             | MAHECO          | M. A.(Home–Economics) 4 <sup>th</sup> Sem.     | 1                                                                  | 1                                                            | 100.00%            |
|             | MAMAR           | M. A. (Marathi) 4 <sup>th</sup> Sem.           | 7                                                                  | 6                                                            | 85.71%             |
|             | MAPOL           | M. A. (Political Science) 4 <sup>th</sup> Sem. | 24                                                                 | 20                                                           | 83.33%             |
|             | MASOC           | M. A. (Sociology) 4 <sup>th</sup> Sem.         | 41                                                                 | 39                                                           | 95.12%             |
|             | MSCTEX          | M. Sc. (Textiles) 4 <sup>th</sup> Sem.         | 6                                                                  | 6                                                            | 100.00%            |
|             |                 | Total                                          | 419                                                                | 309                                                          | 73.74%             |