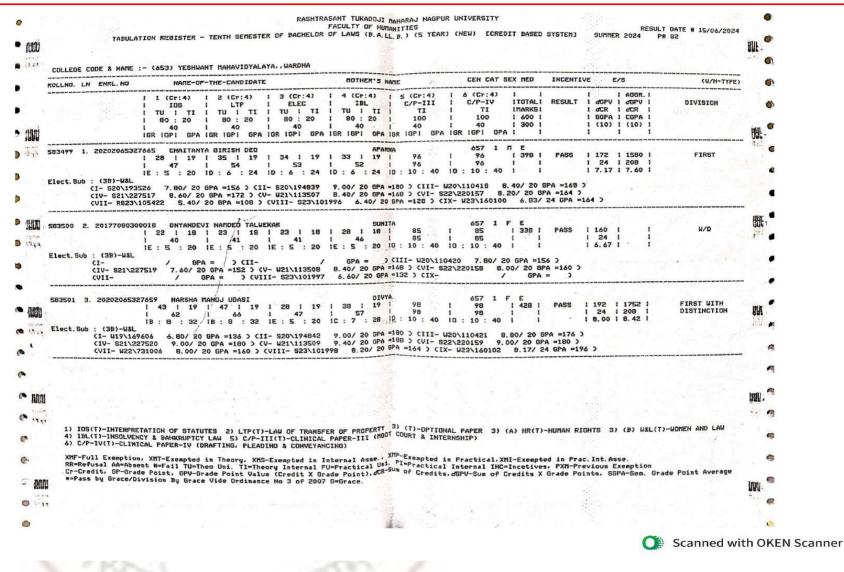

#### Yeshwant Mahavidyalaya, Wardha

NAAC Reaccredited Grade 'B'

| Year        | Program<br>Code | Program Name                                   | Number of<br>students appeared<br>in the final year<br>examination | Number of<br>students passed<br>in final year<br>examination | Pass<br>Percentage |
|-------------|-----------------|------------------------------------------------|--------------------------------------------------------------------|--------------------------------------------------------------|--------------------|
|             | BA              | B.A. 6 <sup>th</sup> Sem.                      | 173                                                                | 117                                                          | 67.63%             |
|             | BSCH/S          | B. Sc. (H/S) 6 <sup>th</sup> Sem.              | 19                                                                 | 15                                                           | 78.94%             |
|             | BALLB           | LL. B. (5 Year) 10 <sup>th</sup> Sem.          | 10                                                                 | 8                                                            | 80.00%             |
|             | LLB             | LL. B. (3 Year) 6 <sup>th</sup> Sem.           | 57                                                                 | 27                                                           | 47.00%             |
|             | LLM             | LL. M. (Group A) 4 <sup>th</sup> Sem.          | 0                                                                  | 0                                                            | 0                  |
|             | LLM             | LL. M. (Group B) 4 <sup>th</sup> Sem.          | 7                                                                  | 3                                                            | 42.00%             |
|             | LLM             | LL. M. (Group C) 4 <sup>th</sup> Sem.          | 1                                                                  | 0                                                            | 0                  |
|             | LLM             | LL. M. (Group D) 4 <sup>th</sup> Sem.          | 2                                                                  | 2                                                            | 100.00%            |
|             | LLM             | LL. M. (Group E) 4 <sup>th</sup> Sem.          | 1                                                                  | 0                                                            | 0                  |
| 2023-<br>24 | LLM             | LL. M. (Group F) 4 <sup>th</sup> Sem.          | 2                                                                  | 1                                                            | 50.00%             |
| 27          | MAECO           | M. A. (Economics) 4 <sup>th</sup> Sem.         | 30                                                                 | 30                                                           | 100.00%            |
|             | MAENG           | M. A. (English) 4 <sup>th</sup> Sem.           | 22                                                                 | 18                                                           | 81.81%             |
|             | MAHIS           | M. A. (History) 4 <sup>th</sup> Sem.           | 16                                                                 | 16                                                           | 100.00%            |
|             | MAHECO          | M. A.(Home–Economics) 4 <sup>th</sup> Sem.     | 1                                                                  | 1                                                            | 100.00%            |
|             | MAMAR           | M. A. (Marathi) 4 <sup>th</sup> Sem.           | 7                                                                  | 6                                                            | 85.71%             |
|             | MAPOL           | M. A. (Political Science) 4 <sup>th</sup> Sem. | 24                                                                 | 20                                                           | 83.33%             |
|             | MASOC           | M. A. (Sociology) 4 <sup>th</sup> Sem.         | 41                                                                 | 39                                                           | 95.12%             |
|             | MSCTEX          | M. Sc. (Textiles) 4 <sup>th</sup> Sem.         | 6                                                                  | 6                                                            | 100.00%            |
|             |                 | Total                                          | 419                                                                | 309                                                          | 73.74%             |