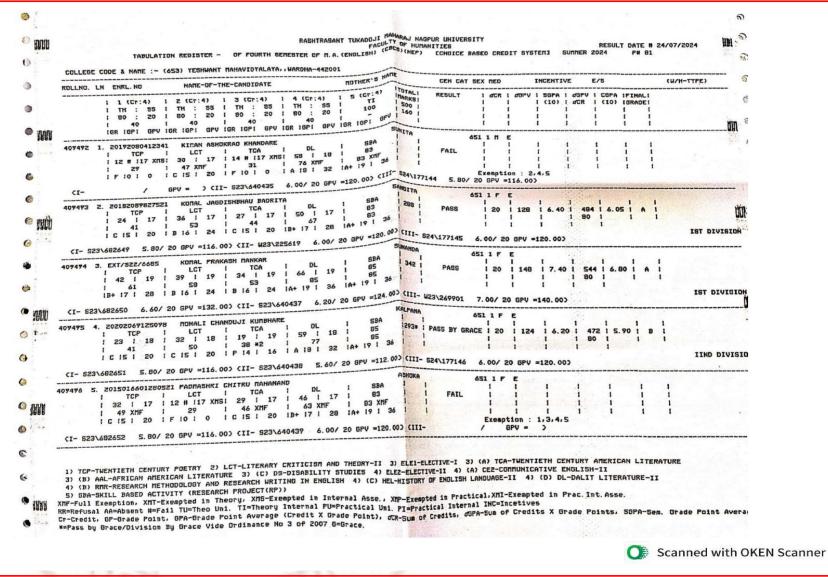

#### 2.6 - Student Performance and Learning Outcomes

2.6.3.1 - Total number of final year students who passed the university examination during the year

#### Yeshwant Mahavidyalaya, Wardha

NAAC Reaccredited Grade 'B'

| Year        | Program<br>Code | Program Name                                   | Number of<br>students appeared<br>in the final year<br>examination | Number of<br>students passed<br>in final year<br>examination | Pass<br>Percentage |
|-------------|-----------------|------------------------------------------------|--------------------------------------------------------------------|--------------------------------------------------------------|--------------------|
|             | BA              | B.A. 6 <sup>th</sup> Sem.                      | 173                                                                | 117                                                          | 67.63%             |
|             | BSCH/S          | B. Sc. (H/S) 6 <sup>th</sup> Sem.              | 19                                                                 | 15                                                           | 78.94%             |
|             | BALLB           | LL. B. (5 Year) 10 <sup>th</sup> Sem.          | 10                                                                 | 8                                                            | 80.00%             |
|             | LLB             | LL. B. (3 Year) 6 <sup>th</sup> Sem.           | 57                                                                 | 27                                                           | 47.00%             |
|             | LLM             | LL. M. (Group A) 4 <sup>th</sup> Sem.          | 0                                                                  | 0                                                            | 0                  |
|             | LLM             | LL. M. (Group B) 4 <sup>th</sup> Sem.          | 7                                                                  | 3                                                            | 42.00%             |
|             | LLM             | LL. M. (Group C) 4 <sup>th</sup> Sem.          | 1                                                                  | 0                                                            | 0                  |
|             | LLM             | LL. M. (Group D) 4 <sup>th</sup> Sem.          | 2                                                                  | 2                                                            | 100.00%            |
|             | LLM             | LL. M. (Group E) 4 <sup>th</sup> Sem.          | 1                                                                  | 0                                                            | 0                  |
| 2023-<br>24 | LLM             | LL. M. (Group F) 4 <sup>th</sup> Sem.          | 2                                                                  | 1                                                            | 50.00%             |
| 27          | MAECO           | M. A. (Economics) 4 <sup>th</sup> Sem.         | 30                                                                 | 30                                                           | 100.00%            |
|             | MAENG           | M. A. (English) 4 <sup>th</sup> Sem.           | 22                                                                 | 18                                                           | 81.81%             |
|             | MAHIS           | M. A. (History) 4 <sup>th</sup> Sem.           | 16                                                                 | 16                                                           | 100.00%            |
|             | MAHECO          | M. A.(Home–Economics) 4 <sup>th</sup> Sem.     | 1                                                                  | 1                                                            | 100.00%            |
|             | MAMAR           | M. A. (Marathi) 4 <sup>th</sup> Sem.           | 7                                                                  | 6                                                            | 85.71%             |
|             | MAPOL           | M. A. (Political Science) 4 <sup>th</sup> Sem. | 24                                                                 | 20                                                           | 83.33%             |
|             | MASOC           | M. A. (Sociology) 4 <sup>th</sup> Sem.         | 41                                                                 | 39                                                           | 95.12%             |
|             | MSCTEX          | M. Sc. (Textiles) 4 <sup>th</sup> Sem.         | 6                                                                  | 6                                                            | 100.00%            |
|             |                 | Total                                          | 419                                                                | 309                                                          | 73.74%             |

# Yeshwant Mahavidyalaya, Wardha 2.6.3 Pass percentage of Students during last five year

### 2023-24

## Arts