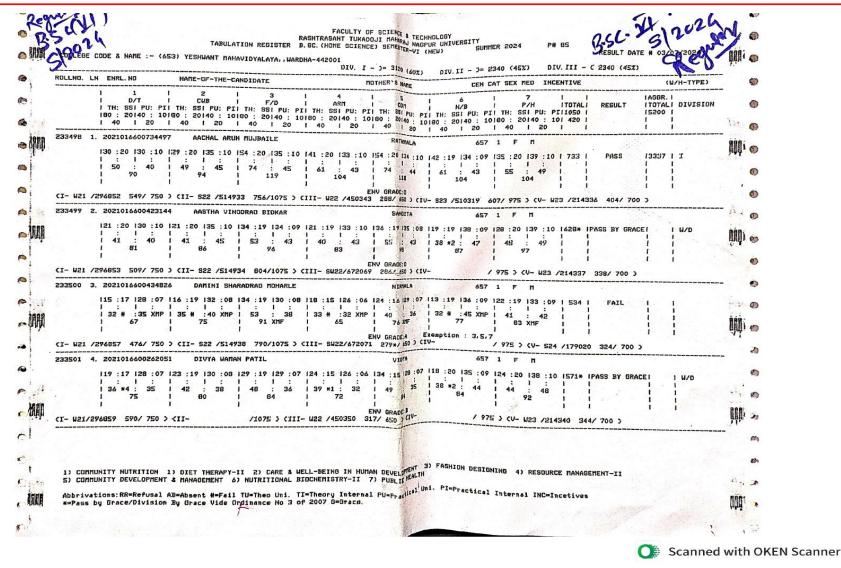

#### Yeshwant Mahavidyalaya, Wardha

NAAC Reaccredited Grade 'B'

| Year        | Program<br>Code | Program Name                                   | Number of<br>students appeared<br>in the final year<br>examination | Number of<br>students passed<br>in final year<br>examination | Pass<br>Percentage |
|-------------|-----------------|------------------------------------------------|--------------------------------------------------------------------|--------------------------------------------------------------|--------------------|
|             | BA              | B.A. 6 <sup>th</sup> Sem.                      | 173                                                                | 117                                                          | 67.63%             |
|             | BSCH/S          | B. Sc. (H/S) 6 <sup>th</sup> Sem.              | 19                                                                 | 15                                                           | 78.94%             |
|             | BALLB           | LL. B. (5 Year) 10 <sup>th</sup> Sem.          | 10                                                                 | 8                                                            | 80.00%             |
|             | LLB             | LL. B. (3 Year) 6 <sup>th</sup> Sem.           | 57                                                                 | 27                                                           | 47.00%             |
|             | LLM             | LL. M. (Group A) 4 <sup>th</sup> Sem.          | 0                                                                  | 0                                                            | 0                  |
|             | LLM             | LL. M. (Group B) 4 <sup>th</sup> Sem.          | 7                                                                  | 3                                                            | 42.00%             |
|             | LLM             | LL. M. (Group C) 4 <sup>th</sup> Sem.          | 1                                                                  | 0                                                            | 0                  |
|             | LLM             | LL. M. (Group D) 4 <sup>th</sup> Sem.          | 2                                                                  | 2                                                            | 100.00%            |
|             | LLM             | LL. M. (Group E) 4 <sup>th</sup> Sem.          | 1                                                                  | 0                                                            | 0                  |
| 2023-<br>24 | LLM             | LL. M. (Group F) 4 <sup>th</sup> Sem.          | 2                                                                  | 1                                                            | 50.00%             |
| 27          | MAECO           | M. A. (Economics) 4 <sup>th</sup> Sem.         | 30                                                                 | 30                                                           | 100.00%            |
|             | MAENG           | M. A. (English) 4 <sup>th</sup> Sem.           | 22                                                                 | 18                                                           | 81.81%             |
|             | MAHIS           | M. A. (History) 4 <sup>th</sup> Sem.           | 16                                                                 | 16                                                           | 100.00%            |
|             | MAHECO          | M. A.(Home–Economics) 4 <sup>th</sup> Sem.     | 1                                                                  | 1                                                            | 100.00%            |
|             | MAMAR           | M. A. (Marathi) 4 <sup>th</sup> Sem.           | 7                                                                  | 6                                                            | 85.71%             |
|             | MAPOL           | M. A. (Political Science) 4 <sup>th</sup> Sem. | 24                                                                 | 20                                                           | 83.33%             |
|             | MASOC           | M. A. (Sociology) 4 <sup>th</sup> Sem.         | 41                                                                 | 39                                                           | 95.12%             |
|             | MSCTEX          | M. Sc. (Textiles) 4 <sup>th</sup> Sem.         | 6                                                                  | 6                                                            | 100.00%            |
|             |                 | Total                                          | 419                                                                | 309                                                          | 73.74%             |