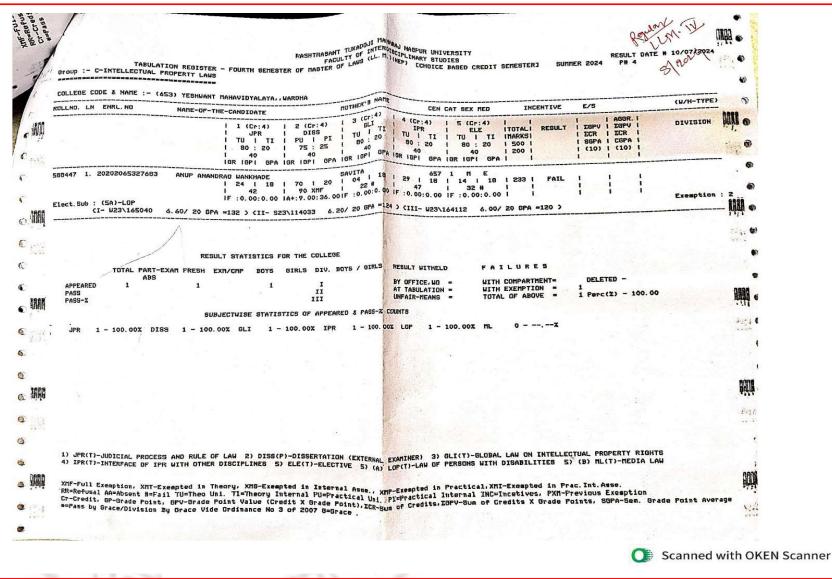

#### Yeshwant Mahavidyalaya, Wardha

NAAC Reaccredited Grade 'B'

| Year        | Program<br>Code | Program Name                                   | Number of<br>students appeared<br>in the final year<br>examination | Number of<br>students passed<br>in final year<br>examination | Pass<br>Percentage |
|-------------|-----------------|------------------------------------------------|--------------------------------------------------------------------|--------------------------------------------------------------|--------------------|
|             | BA              | B.A. 6 <sup>th</sup> Sem.                      | 173                                                                | 117                                                          | 67.63%             |
|             | BSCH/S          | B. Sc. (H/S) 6 <sup>th</sup> Sem.              | 19                                                                 | 15                                                           | 78.94%             |
|             | BALLB           | LL. B. (5 Year) 10 <sup>th</sup> Sem.          | 10                                                                 | 8                                                            | 80.00%             |
|             | LLB             | LL. B. (3 Year) 6 <sup>th</sup> Sem.           | 57                                                                 | 27                                                           | 47.00%             |
|             | LLM             | LL. M. (Group A) 4 <sup>th</sup> Sem.          | 0                                                                  | 0                                                            | 0                  |
|             | LLM             | LL. M. (Group B) 4 <sup>th</sup> Sem.          | 7                                                                  | 3                                                            | 42.00%             |
|             | LLM             | LL. M. (Group C) 4 <sup>th</sup> Sem.          | 1                                                                  | 0                                                            | 0                  |
|             | LLM             | LL. M. (Group D) 4 <sup>th</sup> Sem.          | 2                                                                  | 2                                                            | 100.00%            |
|             | LLM             | LL. M. (Group E) 4 <sup>th</sup> Sem.          | 1                                                                  | 0                                                            | 0                  |
| 2023-<br>24 | LLM             | LL. M. (Group F) 4 <sup>th</sup> Sem.          | 2                                                                  | 1                                                            | 50.00%             |
| 27          | MAECO           | M. A. (Economics) 4 <sup>th</sup> Sem.         | 30                                                                 | 30                                                           | 100.00%            |
|             | MAENG           | M. A. (English) 4 <sup>th</sup> Sem.           | 22                                                                 | 18                                                           | 81.81%             |
|             | MAHIS           | M. A. (History) 4 <sup>th</sup> Sem.           | 16                                                                 | 16                                                           | 100.00%            |
|             | MAHECO          | M. A.(Home–Economics) 4 <sup>th</sup> Sem.     | 1                                                                  | 1                                                            | 100.00%            |
|             | MAMAR           | M. A. (Marathi) 4 <sup>th</sup> Sem.           | 7                                                                  | 6                                                            | 85.71%             |
|             | MAPOL           | M. A. (Political Science) 4 <sup>th</sup> Sem. | 24                                                                 | 20                                                           | 83.33%             |
|             | MASOC           | M. A. (Sociology) 4 <sup>th</sup> Sem.         | 41                                                                 | 39                                                           | 95.12%             |
|             | MSCTEX          | M. Sc. (Textiles) 4 <sup>th</sup> Sem.         | 6                                                                  | 6                                                            | 100.00%            |
|             |                 | Total                                          | 419                                                                | 309                                                          | 73.74%             |