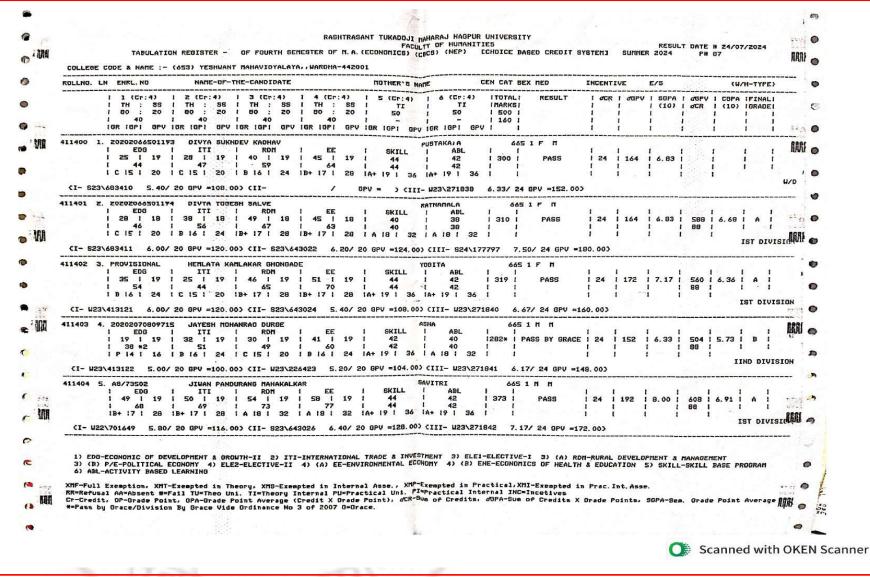

#### 2.6 - Student Performance and Learning Outcomes

2.6.3.1 - Total number of final year students who passed the university examination during the year

#### Yeshwant Mahavidyalaya, Wardha

NAAC Reaccredited Grade 'B'

| Year        | Program<br>Code | Program Name                                   | Number of<br>students appeared<br>in the final year<br>examination | Number of<br>students passed<br>in final year<br>examination | Pass<br>Percentage |
|-------------|-----------------|------------------------------------------------|--------------------------------------------------------------------|--------------------------------------------------------------|--------------------|
|             | BA              | B.A. 6 <sup>th</sup> Sem.                      | 173                                                                | 117                                                          | 67.63%             |
|             | BSCH/S          | B. Sc. (H/S) 6 <sup>th</sup> Sem.              | 19                                                                 | 15                                                           | 78.94%             |
|             | BALLB           | LL. B. (5 Year) 10 <sup>th</sup> Sem.          | 10                                                                 | 8                                                            | 80.00%             |
|             | LLB             | LL. B. (3 Year) 6 <sup>th</sup> Sem.           | 57                                                                 | 27                                                           | 47.00%             |
|             | LLM             | LL. M. (Group A) 4 <sup>th</sup> Sem.          | 0                                                                  | 0                                                            | 0                  |
|             | LLM             | LL. M. (Group B) 4 <sup>th</sup> Sem.          | 7                                                                  | 3                                                            | 42.00%             |
|             | LLM             | LL. M. (Group C) 4 <sup>th</sup> Sem.          | 1                                                                  | 0                                                            | 0                  |
|             | LLM             | LL. M. (Group D) 4 <sup>th</sup> Sem.          | 2                                                                  | 2                                                            | 100.00%            |
|             | LLM             | LL. M. (Group E) 4 <sup>th</sup> Sem.          | 1                                                                  | 0                                                            | 0                  |
| 2023-<br>24 | LLM             | LL. M. (Group F) 4 <sup>th</sup> Sem.          | 2                                                                  | 1                                                            | 50.00%             |
| 27          | MAECO           | M. A. (Economics) 4 <sup>th</sup> Sem.         | 30                                                                 | 30                                                           | 100.00%            |
|             | MAENG           | M. A. (English) 4 <sup>th</sup> Sem.           | 22                                                                 | 18                                                           | 81.81%             |
|             | MAHIS           | M. A. (History) 4 <sup>th</sup> Sem.           | 16                                                                 | 16                                                           | 100.00%            |
|             | MAHECO          | M. A.(Home–Economics) 4 <sup>th</sup> Sem.     | 1                                                                  | 1                                                            | 100.00%            |
|             | MAMAR           | M. A. (Marathi) 4 <sup>th</sup> Sem.           | 7                                                                  | 6                                                            | 85.71%             |
|             | MAPOL           | M. A. (Political Science) 4 <sup>th</sup> Sem. | 24                                                                 | 20                                                           | 83.33%             |
|             | MASOC           | M. A. (Sociology) 4 <sup>th</sup> Sem.         | 41                                                                 | 39                                                           | 95.12%             |
|             | MSCTEX          | M. Sc. (Textiles) 4 <sup>th</sup> Sem.         | 6                                                                  | 6                                                            | 100.00%            |
|             |                 | Total                                          | 419                                                                | 309                                                          | 73.74%             |