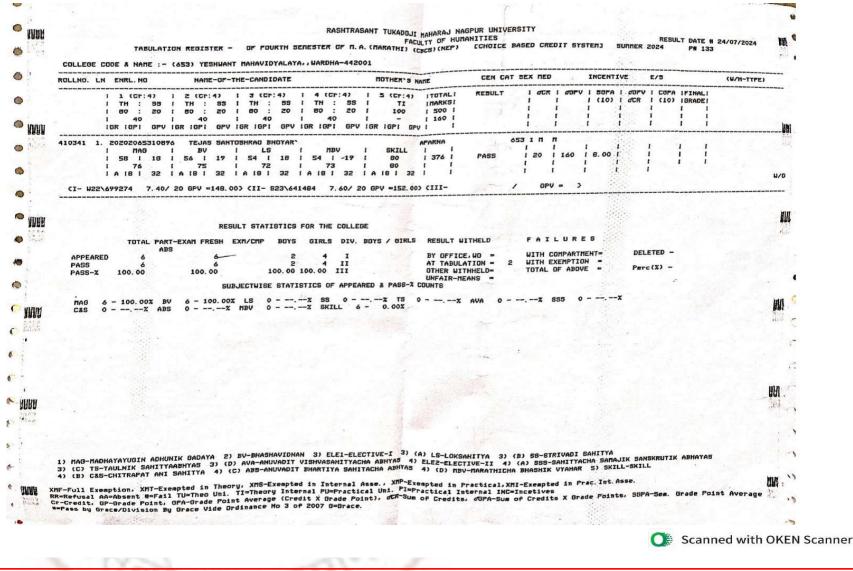

#### Yeshwant Mahavidyalaya, Wardha

NAAC Reaccredited Grade 'B'

| Year        | Program<br>Code | Program Name                                   | Number of<br>students appeared<br>in the final year<br>examination | Number of<br>students passed<br>in final year<br>examination | Pass<br>Percentage |
|-------------|-----------------|------------------------------------------------|--------------------------------------------------------------------|--------------------------------------------------------------|--------------------|
|             | BA              | B.A. 6 <sup>th</sup> Sem.                      | 173                                                                | 117                                                          | 67.63%             |
|             | BSCH/S          | B. Sc. (H/S) 6 <sup>th</sup> Sem.              | 19                                                                 | 15                                                           | 78.94%             |
|             | BALLB           | LL. B. (5 Year) 10 <sup>th</sup> Sem.          | 10                                                                 | 8                                                            | 80.00%             |
|             | LLB             | LL. B. (3 Year) 6 <sup>th</sup> Sem.           | 57                                                                 | 27                                                           | 47.00%             |
|             | LLM             | LL. M. (Group A) 4 <sup>th</sup> Sem.          | 0                                                                  | 0                                                            | 0                  |
|             | LLM             | LL. M. (Group B) 4 <sup>th</sup> Sem.          | 7                                                                  | 3                                                            | 42.00%             |
|             | LLM             | LL. M. (Group C) 4 <sup>th</sup> Sem.          | 1                                                                  | 0                                                            | 0                  |
|             | LLM             | LL. M. (Group D) 4 <sup>th</sup> Sem.          | 2                                                                  | 2                                                            | 100.00%            |
|             | LLM             | LL. M. (Group E) 4 <sup>th</sup> Sem.          | 1                                                                  | 0                                                            | 0                  |
| 2023-<br>24 | LLM             | LL. M. (Group F) 4 <sup>th</sup> Sem.          | 2                                                                  | 1                                                            | 50.00%             |
| 27          | MAECO           | M. A. (Economics) 4 <sup>th</sup> Sem.         | 30                                                                 | 30                                                           | 100.00%            |
|             | MAENG           | M. A. (English) 4 <sup>th</sup> Sem.           | 22                                                                 | 18                                                           | 81.81%             |
|             | MAHIS           | M. A. (History) 4 <sup>th</sup> Sem.           | 16                                                                 | 16                                                           | 100.00%            |
|             | MAHECO          | M. A.(Home–Economics) 4 <sup>th</sup> Sem.     | 1                                                                  | 1                                                            | 100.00%            |
|             | MAMAR           | M. A. (Marathi) 4 <sup>th</sup> Sem.           | 7                                                                  | 6                                                            | 85.71%             |
|             | MAPOL           | M. A. (Political Science) 4 <sup>th</sup> Sem. | 24                                                                 | 20                                                           | 83.33%             |
|             | MASOC           | M. A. (Sociology) 4 <sup>th</sup> Sem.         | 41                                                                 | 39                                                           | 95.12%             |
|             | MSCTEX          | M. Sc. (Textiles) 4 <sup>th</sup> Sem.         | 6                                                                  | 6                                                            | 100.00%            |
|             |                 | Total                                          | 419                                                                | 309                                                          | 73.74%             |