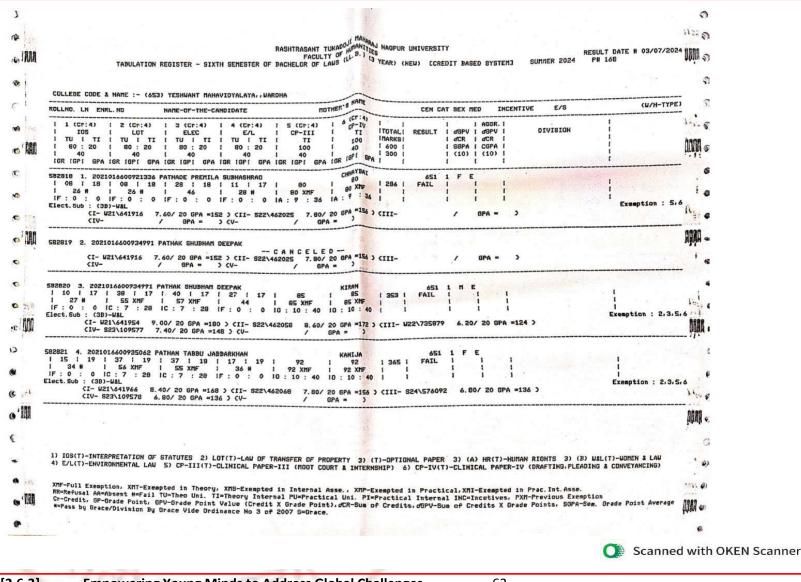

#### 2.6 - Student Performance and Learning Outcomes

2.6.3.1 - Total number of final year students who passed the university examination during the year

#### Yeshwant Mahavidyalaya, Wardha

NAAC Reaccredited Grade 'B'

| Year        | Program<br>Code | Program Name                                   | Number of<br>students appeared<br>in the final year<br>examination | Number of<br>students passed<br>in final year<br>examination | Pass<br>Percentage |
|-------------|-----------------|------------------------------------------------|--------------------------------------------------------------------|--------------------------------------------------------------|--------------------|
|             | BA              | B.A. 6 <sup>th</sup> Sem.                      | 173                                                                | 117                                                          | 67.63%             |
|             | BSCH/S          | B. Sc. (H/S) 6 <sup>th</sup> Sem.              | 19                                                                 | 15                                                           | 78.94%             |
|             | BALLB           | LL. B. (5 Year) 10 <sup>th</sup> Sem.          | 10                                                                 | 8                                                            | 80.00%             |
|             | LLB             | LL. B. (3 Year) 6 <sup>th</sup> Sem.           | 57                                                                 | 27                                                           | 47.00%             |
|             | LLM             | LL. M. (Group A) 4 <sup>th</sup> Sem.          | 0                                                                  | 0                                                            | 0                  |
|             | LLM             | LL. M. (Group B) 4 <sup>th</sup> Sem.          | 7                                                                  | 3                                                            | 42.00%             |
|             | LLM             | LL. M. (Group C) 4 <sup>th</sup> Sem.          | 1                                                                  | 0                                                            | 0                  |
|             | LLM             | LL. M. (Group D) 4 <sup>th</sup> Sem.          | 2                                                                  | 2                                                            | 100.00%            |
|             | LLM             | LL. M. (Group E) 4 <sup>th</sup> Sem.          | 1                                                                  | 0                                                            | 0                  |
| 2023-<br>24 | LLM             | LL. M. (Group F) 4 <sup>th</sup> Sem.          | 2                                                                  | 1                                                            | 50.00%             |
| 27          | MAECO           | M. A. (Economics) 4 <sup>th</sup> Sem.         | 30                                                                 | 30                                                           | 100.00%            |
|             | MAENG           | M. A. (English) 4 <sup>th</sup> Sem.           | 22                                                                 | 18                                                           | 81.81%             |
|             | MAHIS           | M. A. (History) 4 <sup>th</sup> Sem.           | 16                                                                 | 16                                                           | 100.00%            |
|             | MAHECO          | M. A.(Home–Economics) 4 <sup>th</sup> Sem.     | 1                                                                  | 1                                                            | 100.00%            |
|             | MAMAR           | M. A. (Marathi) 4 <sup>th</sup> Sem.           | 7                                                                  | 6                                                            | 85.71%             |
|             | MAPOL           | M. A. (Political Science) 4 <sup>th</sup> Sem. | 24                                                                 | 20                                                           | 83.33%             |
|             | MASOC           | M. A. (Sociology) 4 <sup>th</sup> Sem.         | 41                                                                 | 39                                                           | 95.12%             |
|             | MSCTEX          | M. Sc. (Textiles) 4 <sup>th</sup> Sem.         | 6                                                                  | 6                                                            | 100.00%            |
|             |                 | Total                                          | 419                                                                | 309                                                          | 73.74%             |