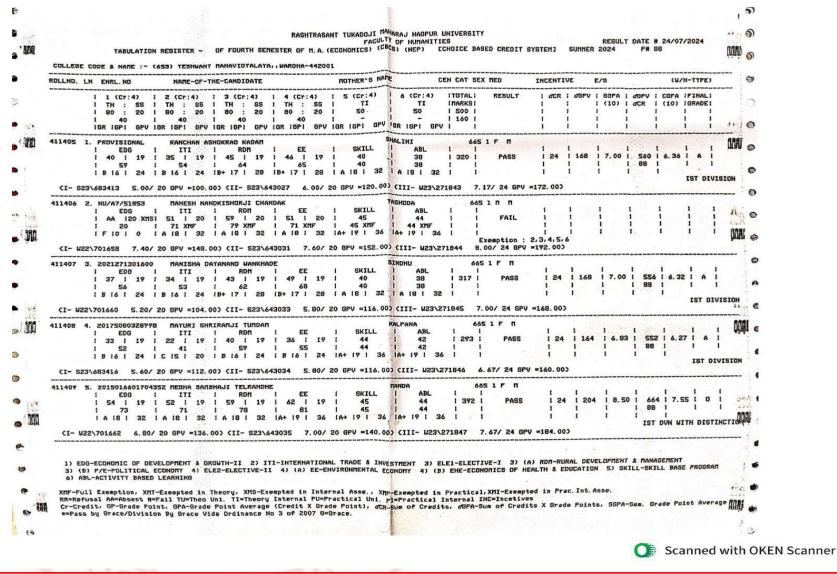

#### 2.6 - Student Performance and Learning Outcomes

2.6.3.1 - Total number of final year students who passed the university examination during the year

#### Yeshwant Mahavidyalaya, Wardha

NAAC Reaccredited Grade 'B'

| Year        | Program<br>Code | Program Name                                   | Number of<br>students appeared<br>in the final year<br>examination | Number of<br>students passed<br>in final year<br>examination | Pass<br>Percentage |
|-------------|-----------------|------------------------------------------------|--------------------------------------------------------------------|--------------------------------------------------------------|--------------------|
|             | BA              | B.A. 6 <sup>th</sup> Sem.                      | 173                                                                | 117                                                          | 67.63%             |
|             | BSCH/S          | B. Sc. (H/S) 6 <sup>th</sup> Sem.              | 19                                                                 | 15                                                           | 78.94%             |
|             | BALLB           | LL. B. (5 Year) 10 <sup>th</sup> Sem.          | 10                                                                 | 8                                                            | 80.00%             |
|             | LLB             | LL. B. (3 Year) 6 <sup>th</sup> Sem.           | 57                                                                 | 27                                                           | 47.00%             |
|             | LLM             | LL. M. (Group A) 4 <sup>th</sup> Sem.          | 0                                                                  | 0                                                            | 0                  |
|             | LLM             | LL. M. (Group B) 4 <sup>th</sup> Sem.          | 7                                                                  | 3                                                            | 42.00%             |
|             | LLM             | LL. M. (Group C) 4 <sup>th</sup> Sem.          | 1                                                                  | 0                                                            | 0                  |
|             | LLM             | LL. M. (Group D) 4 <sup>th</sup> Sem.          | 2                                                                  | 2                                                            | 100.00%            |
|             | LLM             | LL. M. (Group E) 4 <sup>th</sup> Sem.          | 1                                                                  | 0                                                            | 0                  |
| 2023-<br>24 | LLM             | LL. M. (Group F) 4 <sup>th</sup> Sem.          | 2                                                                  | 1                                                            | 50.00%             |
| 27          | MAECO           | M. A. (Economics) 4 <sup>th</sup> Sem.         | 30                                                                 | 30                                                           | 100.00%            |
|             | MAENG           | M. A. (English) 4 <sup>th</sup> Sem.           | 22                                                                 | 18                                                           | 81.81%             |
|             | MAHIS           | M. A. (History) 4 <sup>th</sup> Sem.           | 16                                                                 | 16                                                           | 100.00%            |
|             | MAHECO          | M. A.(Home–Economics) 4 <sup>th</sup> Sem.     | 1                                                                  | 1                                                            | 100.00%            |
|             | MAMAR           | M. A. (Marathi) 4 <sup>th</sup> Sem.           | 7                                                                  | 6                                                            | 85.71%             |
|             | MAPOL           | M. A. (Political Science) 4 <sup>th</sup> Sem. | 24                                                                 | 20                                                           | 83.33%             |
|             | MASOC           | M. A. (Sociology) 4 <sup>th</sup> Sem.         | 41                                                                 | 39                                                           | 95.12%             |
|             | MSCTEX          | M. Sc. (Textiles) 4 <sup>th</sup> Sem.         | 6                                                                  | 6                                                            | 100.00%            |
|             |                 | Total                                          | 419                                                                | 309                                                          | 73.74%             |