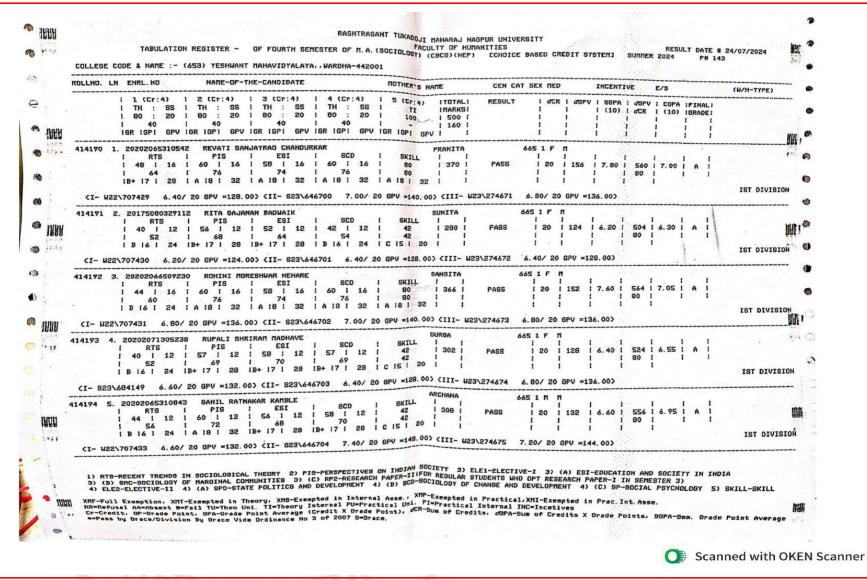

#### 2.6 - Student Performance and Learning Outcomes

2.6.3.1 - Total number of final year students who passed the university examination during the year

#### Yeshwant Mahavidyalaya, Wardha

NAAC Reaccredited Grade 'B'

| Year        | Program<br>Code | Program Name                                   | Number of<br>students appeared<br>in the final year<br>examination | Number of<br>students passed<br>in final year<br>examination | Pass<br>Percentage |
|-------------|-----------------|------------------------------------------------|--------------------------------------------------------------------|--------------------------------------------------------------|--------------------|
|             | BA              | B.A. 6 <sup>th</sup> Sem.                      | 173                                                                | 117                                                          | 67.63%             |
|             | BSCH/S          | B. Sc. (H/S) 6 <sup>th</sup> Sem.              | 19                                                                 | 15                                                           | 78.94%             |
|             | BALLB           | LL. B. (5 Year) 10 <sup>th</sup> Sem.          | 10                                                                 | 8                                                            | 80.00%             |
|             | LLB             | LL. B. (3 Year) 6 <sup>th</sup> Sem.           | 57                                                                 | 27                                                           | 47.00%             |
|             | LLM             | LL. M. (Group A) 4 <sup>th</sup> Sem.          | 0                                                                  | 0                                                            | 0                  |
|             | LLM             | LL. M. (Group B) 4 <sup>th</sup> Sem.          | 7                                                                  | 3                                                            | 42.00%             |
|             | LLM             | LL. M. (Group C) 4 <sup>th</sup> Sem.          | 1                                                                  | 0                                                            | 0                  |
|             | LLM             | LL. M. (Group D) 4 <sup>th</sup> Sem.          | 2                                                                  | 2                                                            | 100.00%            |
|             | LLM             | LL. M. (Group E) 4 <sup>th</sup> Sem.          | 1                                                                  | 0                                                            | 0                  |
| 2023-<br>24 | LLM             | LL. M. (Group F) 4 <sup>th</sup> Sem.          | 2                                                                  | 1                                                            | 50.00%             |
| 27          | MAECO           | M. A. (Economics) 4 <sup>th</sup> Sem.         | 30                                                                 | 30                                                           | 100.00%            |
|             | MAENG           | M. A. (English) 4 <sup>th</sup> Sem.           | 22                                                                 | 18                                                           | 81.81%             |
|             | MAHIS           | M. A. (History) 4 <sup>th</sup> Sem.           | 16                                                                 | 16                                                           | 100.00%            |
|             | MAHECO          | M. A.(Home–Economics) 4 <sup>th</sup> Sem.     | 1                                                                  | 1                                                            | 100.00%            |
|             | MAMAR           | M. A. (Marathi) 4 <sup>th</sup> Sem.           | 7                                                                  | 6                                                            | 85.71%             |
|             | MAPOL           | M. A. (Political Science) 4 <sup>th</sup> Sem. | 24                                                                 | 20                                                           | 83.33%             |
|             | MASOC           | M. A. (Sociology) 4 <sup>th</sup> Sem.         | 41                                                                 | 39                                                           | 95.12%             |
|             | MSCTEX          | M. Sc. (Textiles) 4 <sup>th</sup> Sem.         | 6                                                                  | 6                                                            | 100.00%            |
|             |                 | Total                                          | 419                                                                | 309                                                          | 73.74%             |