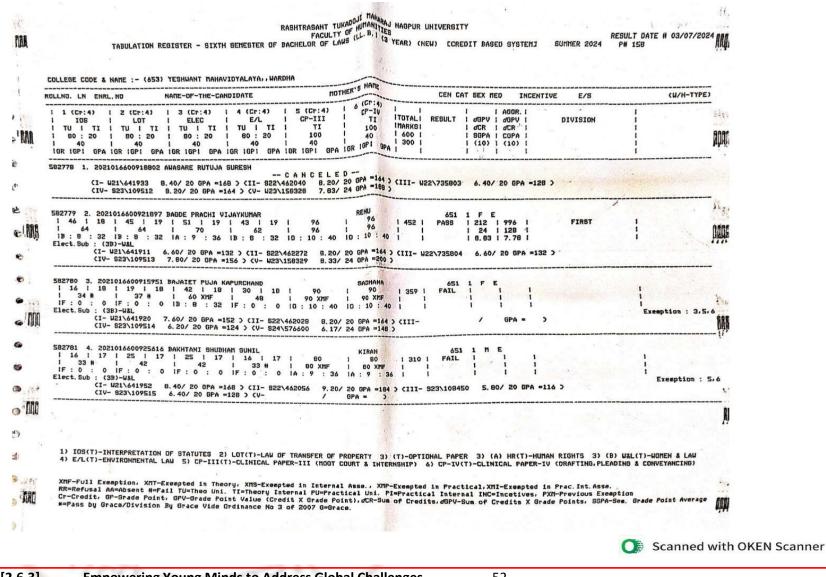

#### 2.6 - Student Performance and Learning Outcomes

2.6.3.1 - Total number of final year students who passed the university examination during the year

#### Yeshwant Mahavidyalaya, Wardha

NAAC Reaccredited Grade 'B'

| Year        | Program<br>Code | Program Name                                   | Number of<br>students appeared<br>in the final year<br>examination | Number of<br>students passed<br>in final year<br>examination | Pass<br>Percentage |
|-------------|-----------------|------------------------------------------------|--------------------------------------------------------------------|--------------------------------------------------------------|--------------------|
|             | BA              | B.A. 6 <sup>th</sup> Sem.                      | 173                                                                | 117                                                          | 67.63%             |
|             | BSCH/S          | B. Sc. (H/S) 6 <sup>th</sup> Sem.              | 19                                                                 | 15                                                           | 78.94%             |
|             | BALLB           | LL. B. (5 Year) 10 <sup>th</sup> Sem.          | 10                                                                 | 8                                                            | 80.00%             |
|             | LLB             | LL. B. (3 Year) 6 <sup>th</sup> Sem.           | 57                                                                 | 27                                                           | 47.00%             |
|             | LLM             | LL. M. (Group A) 4 <sup>th</sup> Sem.          | 0                                                                  | 0                                                            | 0                  |
|             | LLM             | LL. M. (Group B) 4 <sup>th</sup> Sem.          | 7                                                                  | 3                                                            | 42.00%             |
|             | LLM             | LL. M. (Group C) 4 <sup>th</sup> Sem.          | 1                                                                  | 0                                                            | 0                  |
|             | LLM             | LL. M. (Group D) 4 <sup>th</sup> Sem.          | 2                                                                  | 2                                                            | 100.00%            |
|             | LLM             | LL. M. (Group E) 4 <sup>th</sup> Sem.          | 1                                                                  | 0                                                            | 0                  |
| 2023-<br>24 | LLM             | LL. M. (Group F) 4 <sup>th</sup> Sem.          | 2                                                                  | 1                                                            | 50.00%             |
| 27          | MAECO           | M. A. (Economics) 4 <sup>th</sup> Sem.         | 30                                                                 | 30                                                           | 100.00%            |
|             | MAENG           | M. A. (English) 4 <sup>th</sup> Sem.           | 22                                                                 | 18                                                           | 81.81%             |
|             | MAHIS           | M. A. (History) 4 <sup>th</sup> Sem.           | 16                                                                 | 16                                                           | 100.00%            |
|             | MAHECO          | M. A.(Home–Economics) 4 <sup>th</sup> Sem.     | 1                                                                  | 1                                                            | 100.00%            |
|             | MAMAR           | M. A. (Marathi) 4 <sup>th</sup> Sem.           | 7                                                                  | 6                                                            | 85.71%             |
|             | MAPOL           | M. A. (Political Science) 4 <sup>th</sup> Sem. | 24                                                                 | 20                                                           | 83.33%             |
|             | MASOC           | M. A. (Sociology) 4 <sup>th</sup> Sem.         | 41                                                                 | 39                                                           | 95.12%             |
|             | MSCTEX          | M. Sc. (Textiles) 4 <sup>th</sup> Sem.         | 6                                                                  | 6                                                            | 100.00%            |
|             |                 | Total                                          | 419                                                                | 309                                                          | 73.74%             |