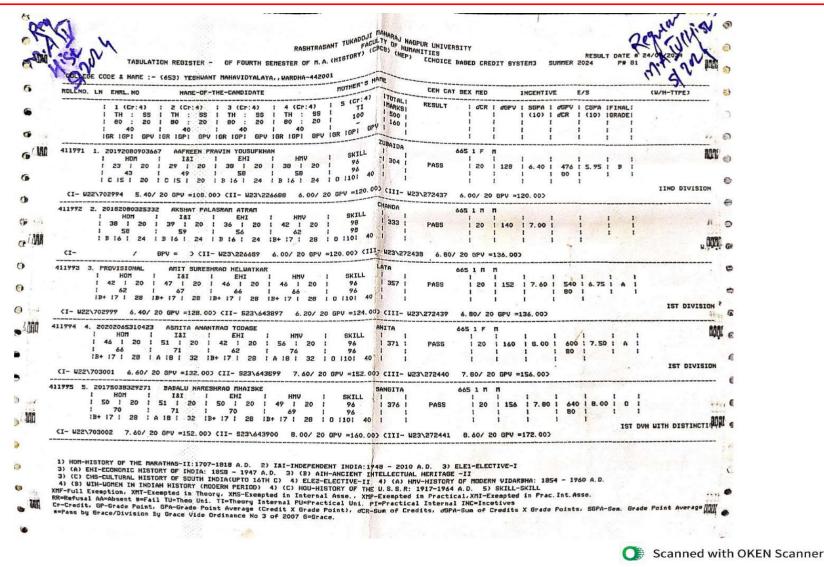

#### 2.6 - Student Performance and Learning Outcomes

2.6.3.1 - Total number of final year students who passed the university examination during the year

#### Yeshwant Mahavidyalaya, Wardha

NAAC Reaccredited Grade 'B'

| Year        | Program<br>Code | Program Name                                   | Number of<br>students appeared<br>in the final year<br>examination | Number of<br>students passed<br>in final year<br>examination | Pass<br>Percentage |
|-------------|-----------------|------------------------------------------------|--------------------------------------------------------------------|--------------------------------------------------------------|--------------------|
|             | BA              | B.A. 6 <sup>th</sup> Sem.                      | 173                                                                | 117                                                          | 67.63%             |
|             | BSCH/S          | B. Sc. (H/S) 6 <sup>th</sup> Sem.              | 19                                                                 | 15                                                           | 78.94%             |
|             | BALLB           | LL. B. (5 Year) 10 <sup>th</sup> Sem.          | 10                                                                 | 8                                                            | 80.00%             |
|             | LLB             | LL. B. (3 Year) 6 <sup>th</sup> Sem.           | 57                                                                 | 27                                                           | 47.00%             |
|             | LLM             | LL. M. (Group A) 4 <sup>th</sup> Sem.          | 0                                                                  | 0                                                            | 0                  |
|             | LLM             | LL. M. (Group B) 4 <sup>th</sup> Sem.          | 7                                                                  | 3                                                            | 42.00%             |
|             | LLM             | LL. M. (Group C) 4 <sup>th</sup> Sem.          | 1                                                                  | 0                                                            | 0                  |
|             | LLM             | LL. M. (Group D) 4 <sup>th</sup> Sem.          | 2                                                                  | 2                                                            | 100.00%            |
|             | LLM             | LL. M. (Group E) 4 <sup>th</sup> Sem.          | 1                                                                  | 0                                                            | 0                  |
| 2023-<br>24 | LLM             | LL. M. (Group F) 4 <sup>th</sup> Sem.          | 2                                                                  | 1                                                            | 50.00%             |
| 27          | MAECO           | M. A. (Economics) 4 <sup>th</sup> Sem.         | 30                                                                 | 30                                                           | 100.00%            |
|             | MAENG           | M. A. (English) 4 <sup>th</sup> Sem.           | 22                                                                 | 18                                                           | 81.81%             |
|             | MAHIS           | M. A. (History) 4 <sup>th</sup> Sem.           | 16                                                                 | 16                                                           | 100.00%            |
|             | MAHECO          | M. A.(Home–Economics) 4 <sup>th</sup> Sem.     | 1                                                                  | 1                                                            | 100.00%            |
|             | MAMAR           | M. A. (Marathi) 4 <sup>th</sup> Sem.           | 7                                                                  | 6                                                            | 85.71%             |
|             | MAPOL           | M. A. (Political Science) 4 <sup>th</sup> Sem. | 24                                                                 | 20                                                           | 83.33%             |
|             | MASOC           | M. A. (Sociology) 4 <sup>th</sup> Sem.         | 41                                                                 | 39                                                           | 95.12%             |
|             | MSCTEX          | M. Sc. (Textiles) 4 <sup>th</sup> Sem.         | 6                                                                  | 6                                                            | 100.00%            |
|             |                 | Total                                          | 419                                                                | 309                                                          | 73.74%             |