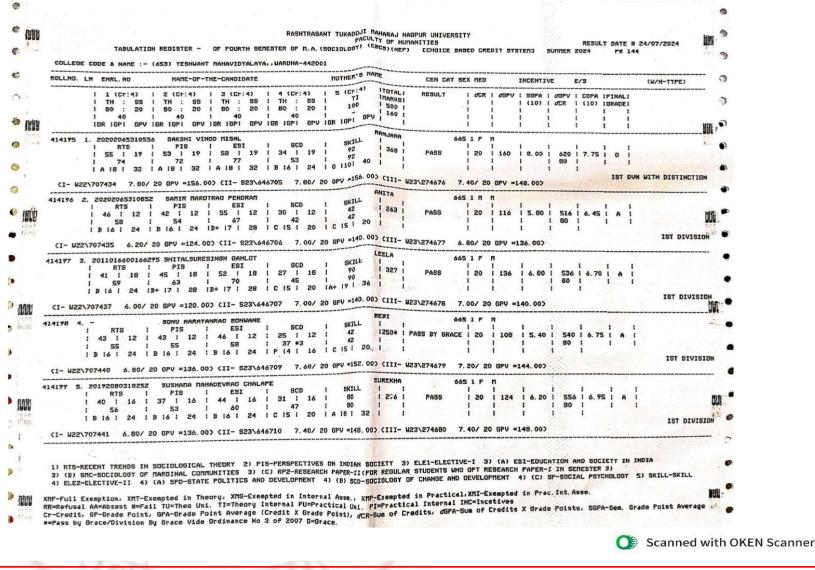

#### 2.6 - Student Performance and Learning Outcomes

2.6.3.1 - Total number of final year students who passed the university examination during the year

#### Yeshwant Mahavidyalaya, Wardha

NAAC Reaccredited Grade 'B'

| Year        | Program<br>Code | Program Name                                   | Number of<br>students appeared<br>in the final year<br>examination | Number of<br>students passed<br>in final year<br>examination | Pass<br>Percentage |
|-------------|-----------------|------------------------------------------------|--------------------------------------------------------------------|--------------------------------------------------------------|--------------------|
|             | BA              | B.A. 6 <sup>th</sup> Sem.                      | 173                                                                | 117                                                          | 67.63%             |
|             | BSCH/S          | B. Sc. (H/S) 6 <sup>th</sup> Sem.              | 19                                                                 | 15                                                           | 78.94%             |
|             | BALLB           | LL. B. (5 Year) 10 <sup>th</sup> Sem.          | 10                                                                 | 8                                                            | 80.00%             |
|             | LLB             | LL. B. (3 Year) 6 <sup>th</sup> Sem.           | 57                                                                 | 27                                                           | 47.00%             |
|             | LLM             | LL. M. (Group A) 4 <sup>th</sup> Sem.          | 0                                                                  | 0                                                            | 0                  |
|             | LLM             | LL. M. (Group B) 4 <sup>th</sup> Sem.          | 7                                                                  | 3                                                            | 42.00%             |
|             | LLM             | LL. M. (Group C) 4 <sup>th</sup> Sem.          | 1                                                                  | 0                                                            | 0                  |
|             | LLM             | LL. M. (Group D) 4 <sup>th</sup> Sem.          | 2                                                                  | 2                                                            | 100.00%            |
|             | LLM             | LL. M. (Group E) 4 <sup>th</sup> Sem.          | 1                                                                  | 0                                                            | 0                  |
| 2023-<br>24 | LLM             | LL. M. (Group F) 4 <sup>th</sup> Sem.          | 2                                                                  | 1                                                            | 50.00%             |
| 27          | MAECO           | M. A. (Economics) 4 <sup>th</sup> Sem.         | 30                                                                 | 30                                                           | 100.00%            |
|             | MAENG           | M. A. (English) 4 <sup>th</sup> Sem.           | 22                                                                 | 18                                                           | 81.81%             |
|             | MAHIS           | M. A. (History) 4 <sup>th</sup> Sem.           | 16                                                                 | 16                                                           | 100.00%            |
|             | MAHECO          | M. A.(Home–Economics) 4 <sup>th</sup> Sem.     | 1                                                                  | 1                                                            | 100.00%            |
|             | MAMAR           | M. A. (Marathi) 4 <sup>th</sup> Sem.           | 7                                                                  | 6                                                            | 85.71%             |
|             | MAPOL           | M. A. (Political Science) 4 <sup>th</sup> Sem. | 24                                                                 | 20                                                           | 83.33%             |
|             | MASOC           | M. A. (Sociology) 4 <sup>th</sup> Sem.         | 41                                                                 | 39                                                           | 95.12%             |
|             | MSCTEX          | M. Sc. (Textiles) 4 <sup>th</sup> Sem.         | 6                                                                  | 6                                                            | 100.00%            |
|             |                 | Total                                          | 419                                                                | 309                                                          | 73.74%             |