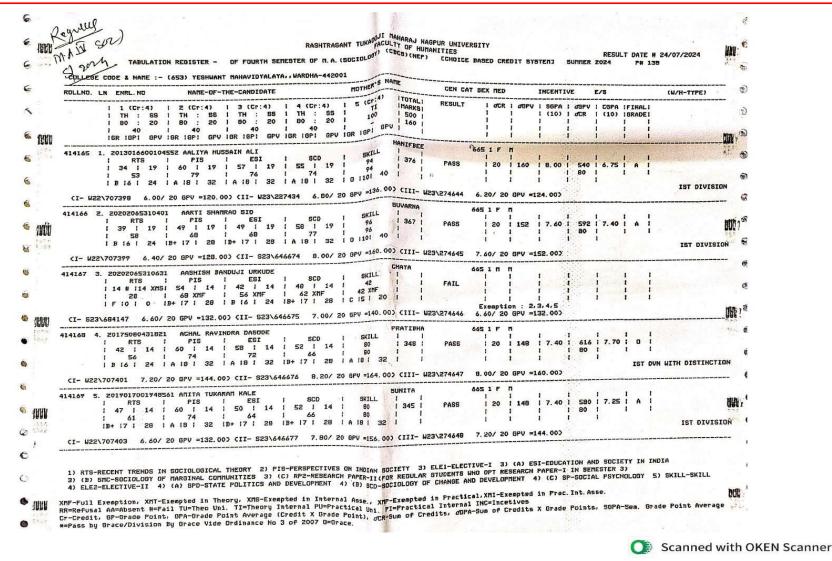

#### 2.6 - Student Performance and Learning Outcomes

2.6.3.1 - Total number of final year students who passed the university examination during the year

#### Yeshwant Mahavidyalaya, Wardha

NAAC Reaccredited Grade 'B'

| Year        | Program<br>Code | Program Name                                   | Number of<br>students appeared<br>in the final year<br>examination | Number of<br>students passed<br>in final year<br>examination | Pass<br>Percentage |
|-------------|-----------------|------------------------------------------------|--------------------------------------------------------------------|--------------------------------------------------------------|--------------------|
|             | BA              | B.A. 6 <sup>th</sup> Sem.                      | 173                                                                | 117                                                          | 67.63%             |
|             | BSCH/S          | B. Sc. (H/S) 6 <sup>th</sup> Sem.              | 19                                                                 | 15                                                           | 78.94%             |
|             | BALLB           | LL. B. (5 Year) 10 <sup>th</sup> Sem.          | 10                                                                 | 8                                                            | 80.00%             |
|             | LLB             | LL. B. (3 Year) 6 <sup>th</sup> Sem.           | 57                                                                 | 27                                                           | 47.00%             |
|             | LLM             | LL. M. (Group A) 4 <sup>th</sup> Sem.          | 0                                                                  | 0                                                            | 0                  |
|             | LLM             | LL. M. (Group B) 4 <sup>th</sup> Sem.          | 7                                                                  | 3                                                            | 42.00%             |
|             | LLM             | LL. M. (Group C) 4 <sup>th</sup> Sem.          | 1                                                                  | 0                                                            | 0                  |
|             | LLM             | LL. M. (Group D) 4 <sup>th</sup> Sem.          | 2                                                                  | 2                                                            | 100.00%            |
|             | LLM             | LL. M. (Group E) 4 <sup>th</sup> Sem.          | 1                                                                  | 0                                                            | 0                  |
| 2023-<br>24 | LLM             | LL. M. (Group F) 4 <sup>th</sup> Sem.          | 2                                                                  | 1                                                            | 50.00%             |
| 27          | MAECO           | M. A. (Economics) 4 <sup>th</sup> Sem.         | 30                                                                 | 30                                                           | 100.00%            |
|             | MAENG           | M. A. (English) 4 <sup>th</sup> Sem.           | 22                                                                 | 18                                                           | 81.81%             |
|             | MAHIS           | M. A. (History) 4 <sup>th</sup> Sem.           | 16                                                                 | 16                                                           | 100.00%            |
|             | MAHECO          | M. A.(Home–Economics) 4 <sup>th</sup> Sem.     | 1                                                                  | 1                                                            | 100.00%            |
|             | MAMAR           | M. A. (Marathi) 4 <sup>th</sup> Sem.           | 7                                                                  | 6                                                            | 85.71%             |
|             | MAPOL           | M. A. (Political Science) 4 <sup>th</sup> Sem. | 24                                                                 | 20                                                           | 83.33%             |
|             | MASOC           | M. A. (Sociology) 4 <sup>th</sup> Sem.         | 41                                                                 | 39                                                           | 95.12%             |
|             | MSCTEX          | M. Sc. (Textiles) 4 <sup>th</sup> Sem.         | 6                                                                  | 6                                                            | 100.00%            |
|             |                 | Total                                          | 419                                                                | 309                                                          | 73.74%             |

# Yeshwant Mahavidyalaya, Wardha 2.6.3 Pass percentage of Students during last five year

### 2023-24

## Arts