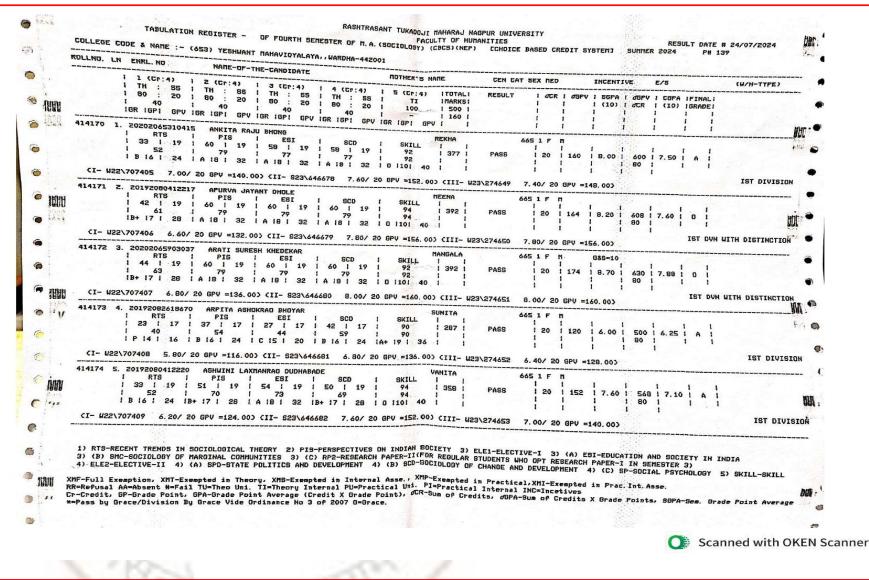

#### 2.6 - Student Performance and Learning Outcomes

2.6.3.1 - Total number of final year students who passed the university examination during the year

#### Yeshwant Mahavidyalaya, Wardha

NAAC Reaccredited Grade 'B'

| Year        | Program<br>Code | Program Name                                   | Number of<br>students appeared<br>in the final year<br>examination | Number of<br>students passed<br>in final year<br>examination | Pass<br>Percentage |
|-------------|-----------------|------------------------------------------------|--------------------------------------------------------------------|--------------------------------------------------------------|--------------------|
|             | BA              | B.A. 6 <sup>th</sup> Sem.                      | 173                                                                | 117                                                          | 67.63%             |
|             | BSCH/S          | B. Sc. (H/S) 6 <sup>th</sup> Sem.              | 19                                                                 | 15                                                           | 78.94%             |
|             | BALLB           | LL. B. (5 Year) 10 <sup>th</sup> Sem.          | 10                                                                 | 8                                                            | 80.00%             |
|             | LLB             | LL. B. (3 Year) 6 <sup>th</sup> Sem.           | 57                                                                 | 27                                                           | 47.00%             |
|             | LLM             | LL. M. (Group A) 4 <sup>th</sup> Sem.          | 0                                                                  | 0                                                            | 0                  |
|             | LLM             | LL. M. (Group B) 4 <sup>th</sup> Sem.          | 7                                                                  | 3                                                            | 42.00%             |
|             | LLM             | LL. M. (Group C) 4 <sup>th</sup> Sem.          | 1                                                                  | 0                                                            | 0                  |
|             | LLM             | LL. M. (Group D) 4 <sup>th</sup> Sem.          | 2                                                                  | 2                                                            | 100.00%            |
|             | LLM             | LL. M. (Group E) 4 <sup>th</sup> Sem.          | 1                                                                  | 0                                                            | 0                  |
| 2023-<br>24 | LLM             | LL. M. (Group F) 4 <sup>th</sup> Sem.          | 2                                                                  | 1                                                            | 50.00%             |
| 27          | MAECO           | M. A. (Economics) 4 <sup>th</sup> Sem.         | 30                                                                 | 30                                                           | 100.00%            |
|             | MAENG           | M. A. (English) 4 <sup>th</sup> Sem.           | 22                                                                 | 18                                                           | 81.81%             |
|             | MAHIS           | M. A. (History) 4 <sup>th</sup> Sem.           | 16                                                                 | 16                                                           | 100.00%            |
|             | MAHECO          | M. A.(Home–Economics) 4 <sup>th</sup> Sem.     | 1                                                                  | 1                                                            | 100.00%            |
|             | MAMAR           | M. A. (Marathi) 4 <sup>th</sup> Sem.           | 7                                                                  | 6                                                            | 85.71%             |
|             | MAPOL           | M. A. (Political Science) 4 <sup>th</sup> Sem. | 24                                                                 | 20                                                           | 83.33%             |
|             | MASOC           | M. A. (Sociology) 4 <sup>th</sup> Sem.         | 41                                                                 | 39                                                           | 95.12%             |
|             | MSCTEX          | M. Sc. (Textiles) 4 <sup>th</sup> Sem.         | 6                                                                  | 6                                                            | 100.00%            |
|             |                 | Total                                          | 419                                                                | 309                                                          | 73.74%             |

# Yeshwant Mahavidyalaya, Wardha 2.6.3 Pass percentage of Students during last five year

### 2023-24

## Arts