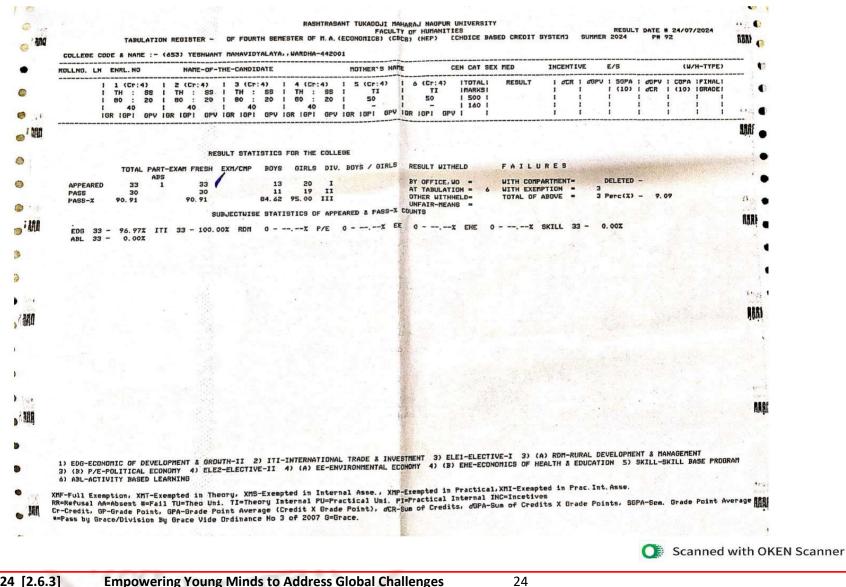

#### Yeshwant Mahavidyalaya, Wardha

NAAC Reaccredited Grade 'B'

| Year        | Program<br>Code | Program Name                                   | Number of<br>students appeared<br>in the final year<br>examination | Number of<br>students passed<br>in final year<br>examination | Pass<br>Percentage |
|-------------|-----------------|------------------------------------------------|--------------------------------------------------------------------|--------------------------------------------------------------|--------------------|
|             | BA              | B.A. 6 <sup>th</sup> Sem.                      | 173                                                                | 117                                                          | 67.63%             |
|             | BSCH/S          | B. Sc. (H/S) 6 <sup>th</sup> Sem.              | 19                                                                 | 15                                                           | 78.94%             |
|             | BALLB           | LL. B. (5 Year) 10 <sup>th</sup> Sem.          | 10                                                                 | 8                                                            | 80.00%             |
|             | LLB             | LL. B. (3 Year) 6 <sup>th</sup> Sem.           | 57                                                                 | 27                                                           | 47.00%             |
|             | LLM             | LL. M. (Group A) 4 <sup>th</sup> Sem.          | 0                                                                  | 0                                                            | 0                  |
|             | LLM             | LL. M. (Group B) 4 <sup>th</sup> Sem.          | 7                                                                  | 3                                                            | 42.00%             |
|             | LLM             | LL. M. (Group C) 4 <sup>th</sup> Sem.          | 1                                                                  | 0                                                            | 0                  |
|             | LLM             | LL. M. (Group D) 4 <sup>th</sup> Sem.          | 2                                                                  | 2                                                            | 100.00%            |
|             | LLM             | LL. M. (Group E) 4 <sup>th</sup> Sem.          | 1                                                                  | 0                                                            | 0                  |
| 2023-<br>24 | LLM             | LL. M. (Group F) 4 <sup>th</sup> Sem.          | 2                                                                  | 1                                                            | 50.00%             |
| 27          | MAECO           | M. A. (Economics) 4 <sup>th</sup> Sem.         | 30                                                                 | 30                                                           | 100.00%            |
|             | MAENG           | M. A. (English) 4 <sup>th</sup> Sem.           | 22                                                                 | 18                                                           | 81.81%             |
|             | MAHIS           | M. A. (History) 4 <sup>th</sup> Sem.           | 16                                                                 | 16                                                           | 100.00%            |
|             | MAHECO          | M. A.(Home–Economics) 4 <sup>th</sup> Sem.     | 1                                                                  | 1                                                            | 100.00%            |
|             | MAMAR           | M. A. (Marathi) 4 <sup>th</sup> Sem.           | 7                                                                  | 6                                                            | 85.71%             |
|             | MAPOL           | M. A. (Political Science) 4 <sup>th</sup> Sem. | 24                                                                 | 20                                                           | 83.33%             |
|             | MASOC           | M. A. (Sociology) 4 <sup>th</sup> Sem.         | 41                                                                 | 39                                                           | 95.12%             |
|             | MSCTEX          | M. Sc. (Textiles) 4 <sup>th</sup> Sem.         | 6                                                                  | 6                                                            | 100.00%            |
|             |                 | Total                                          | 419                                                                | 309                                                          | 73.74%             |