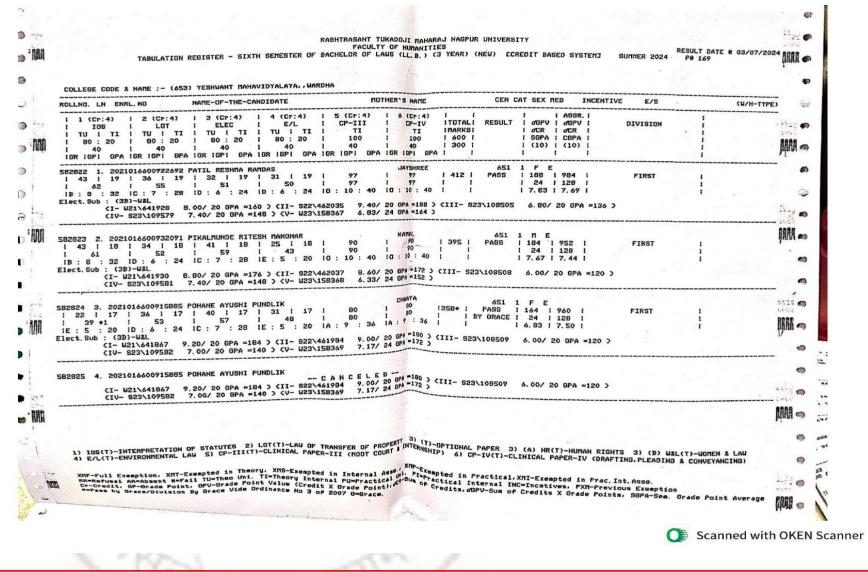

#### 2.6 - Student Performance and Learning Outcomes

2.6.3.1 - Total number of final year students who passed the university examination during the year

#### Yeshwant Mahavidyalaya, Wardha

NAAC Reaccredited Grade 'B'

| Year        | Program<br>Code | Program Name                                   | Number of<br>students appeared<br>in the final year<br>examination | Number of<br>students passed<br>in final year<br>examination | Pass<br>Percentage |
|-------------|-----------------|------------------------------------------------|--------------------------------------------------------------------|--------------------------------------------------------------|--------------------|
|             | BA              | B.A. 6 <sup>th</sup> Sem.                      | 173                                                                | 117                                                          | 67.63%             |
|             | BSCH/S          | B. Sc. (H/S) 6 <sup>th</sup> Sem.              | 19                                                                 | 15                                                           | 78.94%             |
|             | BALLB           | LL. B. (5 Year) 10 <sup>th</sup> Sem.          | 10                                                                 | 8                                                            | 80.00%             |
|             | LLB             | LL. B. (3 Year) 6 <sup>th</sup> Sem.           | 57                                                                 | 27                                                           | 47.00%             |
|             | LLM             | LL. M. (Group A) 4 <sup>th</sup> Sem.          | 0                                                                  | 0                                                            | 0                  |
|             | LLM             | LL. M. (Group B) 4 <sup>th</sup> Sem.          | 7                                                                  | 3                                                            | 42.00%             |
|             | LLM             | LL. M. (Group C) 4 <sup>th</sup> Sem.          | 1                                                                  | 0                                                            | 0                  |
|             | LLM             | LL. M. (Group D) 4 <sup>th</sup> Sem.          | 2                                                                  | 2                                                            | 100.00%            |
|             | LLM             | LL. M. (Group E) 4 <sup>th</sup> Sem.          | 1                                                                  | 0                                                            | 0                  |
| 2023-<br>24 | LLM             | LL. M. (Group F) 4 <sup>th</sup> Sem.          | 2                                                                  | 1                                                            | 50.00%             |
| 27          | MAECO           | M. A. (Economics) 4 <sup>th</sup> Sem.         | 30                                                                 | 30                                                           | 100.00%            |
|             | MAENG           | M. A. (English) 4 <sup>th</sup> Sem.           | 22                                                                 | 18                                                           | 81.81%             |
|             | MAHIS           | M. A. (History) 4 <sup>th</sup> Sem.           | 16                                                                 | 16                                                           | 100.00%            |
|             | MAHECO          | M. A.(Home–Economics) 4 <sup>th</sup> Sem.     | 1                                                                  | 1                                                            | 100.00%            |
|             | MAMAR           | M. A. (Marathi) 4 <sup>th</sup> Sem.           | 7                                                                  | 6                                                            | 85.71%             |
|             | MAPOL           | M. A. (Political Science) 4 <sup>th</sup> Sem. | 24                                                                 | 20                                                           | 83.33%             |
|             | MASOC           | M. A. (Sociology) 4 <sup>th</sup> Sem.         | 41                                                                 | 39                                                           | 95.12%             |
|             | MSCTEX          | M. Sc. (Textiles) 4 <sup>th</sup> Sem.         | 6                                                                  | 6                                                            | 100.00%            |
|             |                 | Total                                          | 419                                                                | 309                                                          | 73.74%             |