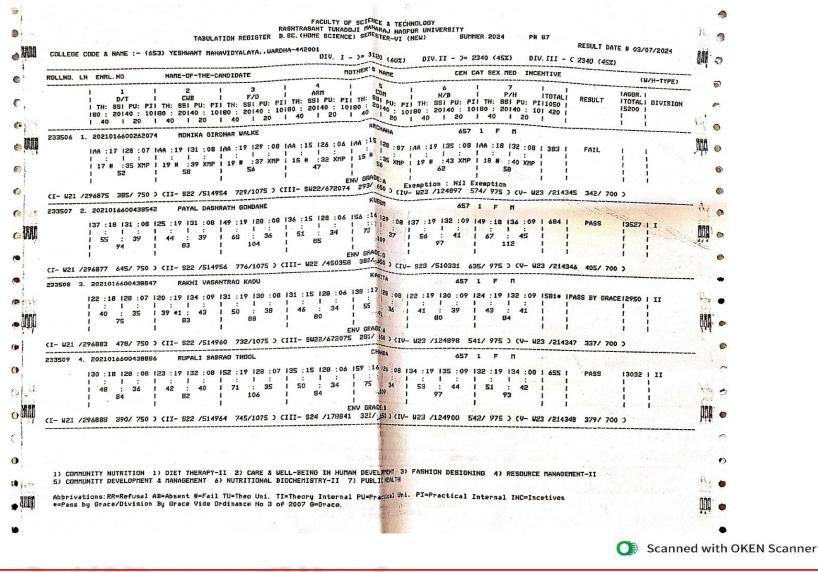

#### 2.6 - Student Performance and Learning Outcomes

2.6.3.1 - Total number of final year students who passed the university examination during the year

#### Yeshwant Mahavidyalaya, Wardha

NAAC Reaccredited Grade 'B'

| Year        | Program<br>Code | Program Name                                   | Number of<br>students appeared<br>in the final year<br>examination | Number of<br>students passed<br>in final year<br>examination | Pass<br>Percentage |
|-------------|-----------------|------------------------------------------------|--------------------------------------------------------------------|--------------------------------------------------------------|--------------------|
|             | BA              | B.A. 6 <sup>th</sup> Sem.                      | 173                                                                | 117                                                          | 67.63%             |
|             | BSCH/S          | B. Sc. (H/S) 6 <sup>th</sup> Sem.              | 19                                                                 | 15                                                           | 78.94%             |
|             | BALLB           | LL. B. (5 Year) 10 <sup>th</sup> Sem.          | 10                                                                 | 8                                                            | 80.00%             |
|             | LLB             | LL. B. (3 Year) 6 <sup>th</sup> Sem.           | 57                                                                 | 27                                                           | 47.00%             |
|             | LLM             | LL. M. (Group A) 4 <sup>th</sup> Sem.          | 0                                                                  | 0                                                            | 0                  |
|             | LLM             | LL. M. (Group B) 4 <sup>th</sup> Sem.          | 7                                                                  | 3                                                            | 42.00%             |
|             | LLM             | LL. M. (Group C) 4 <sup>th</sup> Sem.          | 1                                                                  | 0                                                            | 0                  |
|             | LLM             | LL. M. (Group D) 4 <sup>th</sup> Sem.          | 2                                                                  | 2                                                            | 100.00%            |
|             | LLM             | LL. M. (Group E) 4 <sup>th</sup> Sem.          | 1                                                                  | 0                                                            | 0                  |
| 2023-<br>24 | LLM             | LL. M. (Group F) 4 <sup>th</sup> Sem.          | 2                                                                  | 1                                                            | 50.00%             |
| 27          | MAECO           | M. A. (Economics) 4 <sup>th</sup> Sem.         | 30                                                                 | 30                                                           | 100.00%            |
|             | MAENG           | M. A. (English) 4 <sup>th</sup> Sem.           | 22                                                                 | 18                                                           | 81.81%             |
|             | MAHIS           | M. A. (History) 4 <sup>th</sup> Sem.           | 16                                                                 | 16                                                           | 100.00%            |
|             | MAHECO          | M. A.(Home–Economics) 4 <sup>th</sup> Sem.     | 1                                                                  | 1                                                            | 100.00%            |
|             | MAMAR           | M. A. (Marathi) 4 <sup>th</sup> Sem.           | 7                                                                  | 6                                                            | 85.71%             |
|             | MAPOL           | M. A. (Political Science) 4 <sup>th</sup> Sem. | 24                                                                 | 20                                                           | 83.33%             |
|             | MASOC           | M. A. (Sociology) 4 <sup>th</sup> Sem.         | 41                                                                 | 39                                                           | 95.12%             |
|             | MSCTEX          | M. Sc. (Textiles) 4 <sup>th</sup> Sem.         | 6                                                                  | 6                                                            | 100.00%            |
|             |                 | Total                                          | 419                                                                | 309                                                          | 73.74%             |