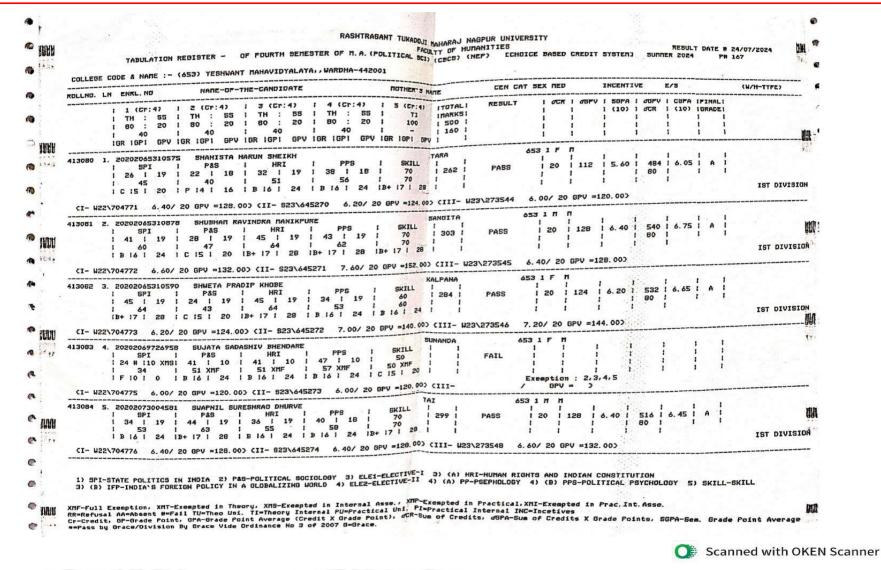

#### 2.6 - Student Performance and Learning Outcomes

2.6.3.1 - Total number of final year students who passed the university examination during the year

#### Yeshwant Mahavidyalaya, Wardha

NAAC Reaccredited Grade 'B'

| Year        | Program<br>Code | Program Name                                   | Number of<br>students appeared<br>in the final year<br>examination | Number of<br>students passed<br>in final year<br>examination | Pass<br>Percentage |
|-------------|-----------------|------------------------------------------------|--------------------------------------------------------------------|--------------------------------------------------------------|--------------------|
|             | BA              | B.A. 6 <sup>th</sup> Sem.                      | 173                                                                | 117                                                          | 67.63%             |
|             | BSCH/S          | B. Sc. (H/S) 6 <sup>th</sup> Sem.              | 19                                                                 | 15                                                           | 78.94%             |
|             | BALLB           | LL. B. (5 Year) 10 <sup>th</sup> Sem.          | 10                                                                 | 8                                                            | 80.00%             |
|             | LLB             | LL. B. (3 Year) 6 <sup>th</sup> Sem.           | 57                                                                 | 27                                                           | 47.00%             |
|             | LLM             | LL. M. (Group A) 4 <sup>th</sup> Sem.          | 0                                                                  | 0                                                            | 0                  |
|             | LLM             | LL. M. (Group B) 4 <sup>th</sup> Sem.          | 7                                                                  | 3                                                            | 42.00%             |
|             | LLM             | LL. M. (Group C) 4 <sup>th</sup> Sem.          | 1                                                                  | 0                                                            | 0                  |
|             | LLM             | LL. M. (Group D) 4 <sup>th</sup> Sem.          | 2                                                                  | 2                                                            | 100.00%            |
|             | LLM             | LL. M. (Group E) 4 <sup>th</sup> Sem.          | 1                                                                  | 0                                                            | 0                  |
| 2023-<br>24 | LLM             | LL. M. (Group F) 4 <sup>th</sup> Sem.          | 2                                                                  | 1                                                            | 50.00%             |
| 27          | MAECO           | M. A. (Economics) 4 <sup>th</sup> Sem.         | 30                                                                 | 30                                                           | 100.00%            |
|             | MAENG           | M. A. (English) 4 <sup>th</sup> Sem.           | 22                                                                 | 18                                                           | 81.81%             |
|             | MAHIS           | M. A. (History) 4 <sup>th</sup> Sem.           | 16                                                                 | 16                                                           | 100.00%            |
|             | MAHECO          | M. A.(Home–Economics) 4 <sup>th</sup> Sem.     | 1                                                                  | 1                                                            | 100.00%            |
|             | MAMAR           | M. A. (Marathi) 4 <sup>th</sup> Sem.           | 7                                                                  | 6                                                            | 85.71%             |
|             | MAPOL           | M. A. (Political Science) 4 <sup>th</sup> Sem. | 24                                                                 | 20                                                           | 83.33%             |
|             | MASOC           | M. A. (Sociology) 4 <sup>th</sup> Sem.         | 41                                                                 | 39                                                           | 95.12%             |
|             | MSCTEX          | M. Sc. (Textiles) 4 <sup>th</sup> Sem.         | 6                                                                  | 6                                                            | 100.00%            |
|             |                 | Total                                          | 419                                                                | 309                                                          | 73.74%             |