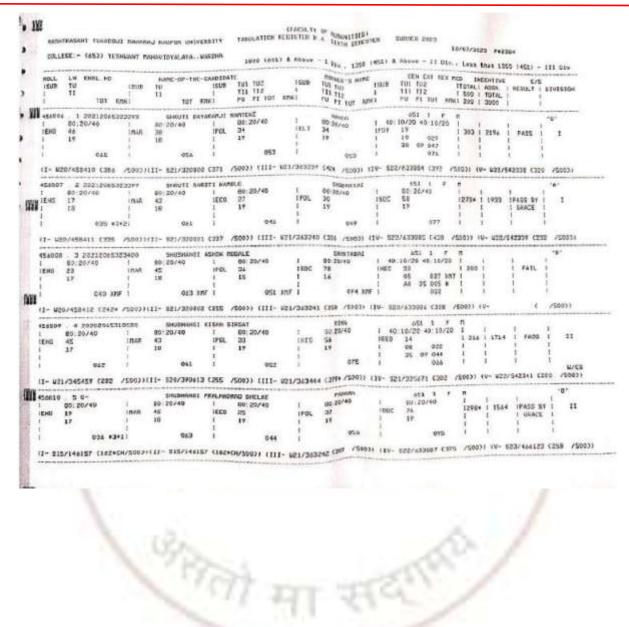

## Yeshwant Mahavidyalaya, Wardha

NAAC Reaccredited Grade 'B'

| ENS 05                    |                      | 223356<br>I | mani f               | RTEL       |                | C 4 1911  | RING       |              | 107 8      | 1          | 14 17      | E TET RM                                                                                                        | 1 509   | 1 3000   | 4          | 1        |          |
|---------------------------|----------------------|-------------|----------------------|------------|----------------|-----------|------------|--------------|------------|------------|------------|-----------------------------------------------------------------------------------------------------------------|---------|----------|------------|----------|----------|
| ENS 05                    | 80:20/40<br>9        | T           |                      | ATLAL ST   | KURNEHUP.      | £         |            | ******       | Interest I | 1.5        |            | 1 1                                                                                                             |         |          |            | *#*      | 1000     |
| 17                        |                      | 114714      | 80:20740             | i POL      | 12             | CO        | 1900       | 99 20/<br>44 | 40         |            | 25         |                                                                                                                 | 1 226   | 1        | I FAIL     | 1 10     | 3        |
| L- 421/3                  |                      | E           | 17                   |            | 17             |           | 1          | 19           |            | 1          | 19         |                                                                                                                 | 1       | ì        | 1          | 1 1      | £        |
| L- 421/3                  | 026                  | . 2         | 069                  | JOF 1      |                | 031       |            |              | Ort AN     | F 1        |            | 044 18F                                                                                                         |         | 1.       | 1          | ¥.       |          |
| - wcare                   | (345423 (23)         | /50433      | 111- 822/454         | 377 C286   | /50033         | -1113     | U21/24398/ | 1 1215       | (\$963)    | (14- 885   | 1/63374    | 1 (310 /                                                                                                        | 50031 ( | W-       | <          | /20031   | <u>E</u> |
|                           |                      |             | HINA N               | LATANDAD   | <b>DATEMAN</b> | æ.        |            | . Sile       | ICET#      |            |            | 1 1                                                                                                             | - M.C.  |          | 1          | 1        |          |
| 58487 .                   | 2 10:20/40           | 1           | 00:20/40             | 1          | 80.4           | 2011/0410 | int        | 89.20/<br>37 | 40         | 1805       | 34         | 40:10/20                                                                                                        | 1 349   | 1 2218   | 1 FASS     | 1 1      | 1.5      |
| ENG 54                    | 54                   | 3H1H        | 54                   | 1 1        | 19             |           | 1          | 17           |            | 1          | 07<br>02 0 | 043                                                                                                             | 1       | 10       | 1          | 1        | 71       |
| 1.1                       | 10                   | ÷.          |                      | - 8        |                | 097       | 4          |              | 054        | +          |            | 073                                                                                                             | i .     | i).      | T.         | 1 24     | 10       |
|                           | 0.62                 | 1           | 073                  | 10         | 14724          |           |            |              | (1003)     | (TV- 52)   | 2/62374    | 2 (372 4                                                                                                        | 10039   | (4- 122) | 542204 (3  | 14 /500  | 202      |
| - U20/4                   | 052<br>/459232 \$371 | /5007)      | (11- 121/329         | 642 C413   | /\$6033        | (III-     | 021/36300  | - 14/4       |            |            | 551        |                                                                                                                 |         |          |            | ·#'      |          |
| Contraction in the second | 2 20140140           |             | TANA JA              | DOISH DAN  | INAUG          |           |            | 100 (00)     | -27/14     |            | 60.20      | Contraction of the second s | T.      | 1        | 1          | 1        |          |
| 40                        | \$0:20/40            | 1<br>THIN   | 00.001.44            | 1500       | 48             |           | 1815       | 47           |            | THET       | 45         |                                                                                                                 | 1 221   | 1 7900   | I PASE     | 1 1      | Sec      |
| EMG 55                    | 12<br>17             | I           | 14                   | 1          | 41             |           |            | 14           |            | 1          | 11         |                                                                                                                 | 1       | T.       | 1          | 1 7      | el .     |
|                           |                      | 1           | 075                  | 1          |                | 067       | 1          |              | 066        | 1          |            | 064                                                                                                             | t       | ×        | 1000       | Sug.     | 1012     |
|                           | 049                  | a di kaca   | CITED COLORING       |            | -              |           | - #16/427  | (5) (14      | HCH/500    | -415 (0)   | 514/42     | 5858 K24                                                                                                        | +CH/50  | 003 (M-  | M22/SH22   | 25 (329  | 1939     |
| 1- 114/1                  | 045<br>1253 985041/  | +EH/5003    | 1(11- 014/10         | 1231 (1234 | *Din 200       |           |            | 111          | Indes      |            | 651        | 3 1                                                                                                             |         |          | 1000       | . "0"    |          |
|                           | 4 20212005           |             | STIRETA 3            | DALLAND R  | AMPLE          |           |            | 85.20        | 080        | 1          | 00 00      | 1/40                                                                                                            | ±.      | T.       | 1 1/55     | - B      | 1        |
| 80                        | 10:20/40             | THEFT       | 80-20/40             | 1          | 73             | 37.40     | 1815       | 41<br>17     |            | IELT I     | 42         |                                                                                                                 | 1       | 1        | 8          | 1        | -        |
| EMO 21                    | 19                   | 1           | 19                   | 1          | 1.4            |           | 1          |              | 040        | 1          | - 77       | 050                                                                                                             | 1       | 1        | 1          | 1        | M        |
|                           |                      | 51          | 0.00                 |            |                | 912       | 1          |              | 69.9       |            |            | 650                                                                                                             |         |          |            |          |          |
|                           | 054                  | 411 -       |                      | a de       |                |           | 101 (3532) | y c371       | /50(3)     | (19- 12)   | 2/63374    | ea <450                                                                                                         | (\$003) | 10- 620  | 17643204 4 | 226 /5   | 2071     |
| 1- 021/4                  | 054<br>/469822 C397  | /\$00311    | 11- 351/3505         | 50 C393    | /59037         | enn-      | 4217 5000  | 10           | IN2FSA     |            | 451        | 1 1 1                                                                                                           | H       | 112      | -1         |          | £        |
|                           | \$ 20150168          | 4272324     | ENTRANSIC CONTRACTOR | I DOPAL    | THAKADE        |           |            | 100.01       | 40         | 4.4        | \$9.44     | 3/40                                                                                                            |         | 1 1 167  |            |          | 11       |
| 80                        | 10:20/40             | INTH        | 80-20/40<br>54       | I IFOL     |                | 0/40      | 1 SUC      | 71<br>19     |            | THE        | 17         |                                                                                                                 | 1       |          | 1          | 1        | 200      |
| ENG 23                    |                      |             | 19                   |            | 19             |           | 1          |              | 095        |            |            |                                                                                                                 | 1       | 18       | 1          | 1        | n        |
| 00                        | 150<br>10450         | 1           | 1000                 | 1          |                | 10.47     | 1          |              |            | 1          |            | 451                                                                                                             | 18      | iller a  | 1000       |          |          |
|                           | 051                  |             | 075                  |            |                | 0.14      |            | 100 120      | 15003      | 12. XXV= 1 | 122/433    | 3745 \$393                                                                                                      | /589    | 50 16-   | W22/54220  | 12 (5.58 | /50      |
| - 517/1                   | 051<br>101455 (180   | CK/5903)    | 411- B17/381         | 455 C100   | CN/500         | )) (III   | - 661/363  | -            |            |            |            |                                                                                                                 | -       |          |            |          |          |
|                           |                      |             |                      |            |                |           |            |              |            |            |            |                                                                                                                 |         |          |            |          |          |
|                           |                      |             |                      |            |                |           |            |              |            |            |            |                                                                                                                 |         |          |            |          |          |
|                           |                      |             |                      |            |                |           |            |              |            |            |            |                                                                                                                 |         |          |            |          |          |
|                           |                      |             |                      |            |                |           |            |              |            |            |            |                                                                                                                 |         |          |            |          |          |
|                           |                      |             | - LYCA               |            |                |           |            |              |            |            |            |                                                                                                                 |         |          |            |          |          |
|                           |                      |             |                      |            |                |           |            |              |            |            |            |                                                                                                                 |         |          |            |          |          |