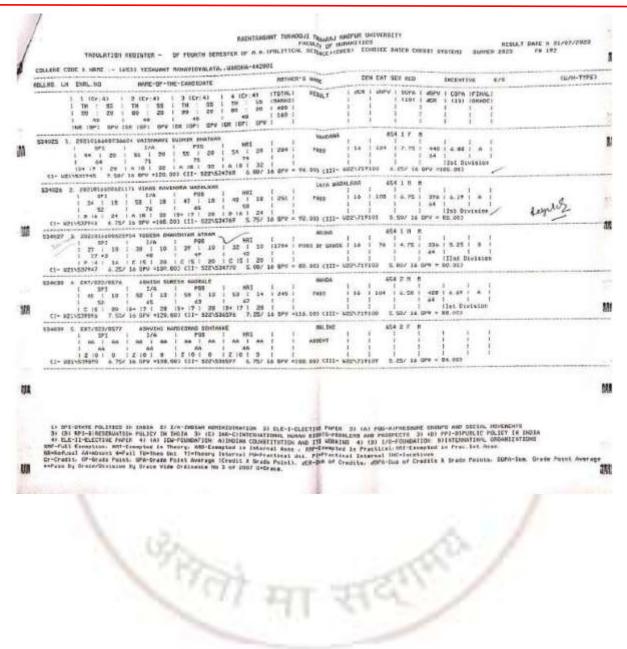

### Yeshwant Mahavidyalaya, Wardha

NAAC Reaccredited Grade 'B'

**Annual Report** 

| 1                                      |                              | <b>TO7</b> 8          | THE .                                                                                                                                                                                                                                                                                                                                                                                                                                                                                                                                                                                                                                                                                                                                                                                                                                                                                                                                                                                                                                                                                                                                                                                                                                                                                                                                                                                                                                                                                                                                                                                                                                                                                                                                                                                                                                                                                                                                                                                                                                                                                                                          | 10<br>TI                  | 0F-106-1         | a section of the sect | TUS TUR<br>TUS TUR<br>TUS TIR<br>FU PI TO | IT HOL  | iaua<br>1      | 1 014 . 130<br>Persent c at<br>101 rul<br>111 rul<br>70 r1 rut                       | 0 (452) (<br>mi<br>(800)<br>7 | 1 Above - 13<br>THM CAT<br>TUI TOP<br>TJJ TJ2<br>TU FJ TW | I DIV Les<br>IICS MED<br>I TOTA<br>I 500 | LI ADDR         | 80 (458) -<br>8/8<br>8/800.7 1 | DIVISION         | 023<br>Man?                                                                                                     |
|----------------------------------------|------------------------------|-----------------------|--------------------------------------------------------------------------------------------------------------------------------------------------------------------------------------------------------------------------------------------------------------------------------------------------------------------------------------------------------------------------------------------------------------------------------------------------------------------------------------------------------------------------------------------------------------------------------------------------------------------------------------------------------------------------------------------------------------------------------------------------------------------------------------------------------------------------------------------------------------------------------------------------------------------------------------------------------------------------------------------------------------------------------------------------------------------------------------------------------------------------------------------------------------------------------------------------------------------------------------------------------------------------------------------------------------------------------------------------------------------------------------------------------------------------------------------------------------------------------------------------------------------------------------------------------------------------------------------------------------------------------------------------------------------------------------------------------------------------------------------------------------------------------------------------------------------------------------------------------------------------------------------------------------------------------------------------------------------------------------------------------------------------------------------------------------------------------------------------------------------------------|---------------------------|------------------|--------------------------------------------------------------------------------------------------------------------------------------------------------------------------------------------------------------------------------------------------------------------------------------------------------------------------------------------------------------------------------------------------------------------------------------------------------------------------------------------------------------------------------------------------------------------------------------------------------------------------------------------------------------------------------------------------------------------------------------------------------------------------------------------------------------------------------------------------------------------------------------------------------------------------------------------------------------------------------------------------------------------------------------------------------------------------------------------------------------------------------------------------------------------------------------------------------------------------------------------------------------------------------------------------------------------------------------------------------------------------------------------------------------------------------------------------------------------------------------------------------------------------------------------------------------------------------------------------------------------------------------------------------------------------------------------------------------------------------------------------------------------------------------------------------------------------------------------------------------------------------------------------------------------------------------------------------------------------------------------------------------------------------------------------------------------------------------------------------------------------------|-------------------------------------------|---------|----------------|--------------------------------------------------------------------------------------|-------------------------------|-----------------------------------------------------------|------------------------------------------|-----------------|--------------------------------|------------------|-----------------------------------------------------------------------------------------------------------------|
| 18193                                  | . 1 20<br>89:20/<br>97<br>16 | 40<br>40<br>025 (     | I TRAFE                                                                                                                                                                                                                                                                                                                                                                                                                                                                                                                                                                                                                                                                                                                                                                                                                                                                                                                                                                                                                                                                                                                                                                                                                                                                                                                                                                                                                                                                                                                                                                                                                                                                                                                                                                                                                                                                                                                                                                                                                                                                                                                        |                           | 11# EUEL:<br>/40 | IDHAMA<br>IPOL<br>I                                                                                                                                                                                                                                                                                                                                                                                                                                                                                                                                                                                                                                                                                                                                                                                                                                                                                                                                                                                                                                                                                                                                                                                                                                                                                                                                                                                                                                                                                                                                                                                                                                                                                                                                                                                                                                                                                                                                                                                                                                                                                                            |                                           |         | isne<br>i      | 60-040<br>10<br>10<br>10<br>10<br>10<br>10<br>10<br>10<br>10<br>10<br>10<br>10<br>10 | 1 40<br>1805<br>1             | 051 1<br>19/29 48 10<br>14                                | 0/20 1<br>1 1W                           | 1               | FAIL                           | *A*              |                                                                                                                 |
| 10 1 1 1 1 1 1 1 1 1 1 1 1 1 1 1 1 1 1 |                              | and the second second | the state of the s | (11- 02                   | 1/326636         | C267+                                                                                                                                                                                                                                                                                                                                                                                                                                                                                                                                                                                                                                                                                                                                                                                                                                                                                                                                                                                                                                                                                                                                                                                                                                                                                                                                                                                                                                                                                                                                                                                                                                                                                                                                                                                                                                                                                                                                                                                                                                                                                                                          | (5003) (11)                               | 1-      |                |                                                                                      |                               | Access of the                                             | S                                        | -               | 1 ( )<br>K /2                  | 1000             |                                                                                                                 |
| 1.                                     | 9 21<br>89:20<br>25<br>19    |                       | 4                                                                                                                                                                                                                                                                                                                                                                                                                                                                                                                                                                                                                                                                                                                                                                                                                                                                                                                                                                                                                                                                                                                                                                                                                                                                                                                                                                                                                                                                                                                                                                                                                                                                                                                                                                                                                                                                                                                                                                                                                                                                                                                              | 50 20<br>22<br>18         | 950 850          | 1.                                                                                                                                                                                                                                                                                                                                                                                                                                                                                                                                                                                                                                                                                                                                                                                                                                                                                                                                                                                                                                                                                                                                                                                                                                                                                                                                                                                                                                                                                                                                                                                                                                                                                                                                                                                                                                                                                                                                                                                                                                                                                                                             | 09:20/40<br>24                            |         | INOT           | 1 (150)<br>KANCHUM<br>90:20/40<br>50<br>19<br>019                                    | 1 40<br>1/R/ID                | 451 1<br>10/20 40 1<br>20<br>10 03<br>25 10 03            | 1 95/01<br>1 95/01<br>1 95               | 1 1762          | Pasa                           | ·P.              |                                                                                                                 |
| (1- 102                                | 90/4E011                     | 3 (57)                | /50033                                                                                                                                                                                                                                                                                                                                                                                                                                                                                                                                                                                                                                                                                                                                                                                                                                                                                                                                                                                                                                                                                                                                                                                                                                                                                                                                                                                                                                                                                                                                                                                                                                                                                                                                                                                                                                                                                                                                                                                                                                                                                                                         | (11- 82)                  | /386594          | C267                                                                                                                                                                                                                                                                                                                                                                                                                                                                                                                                                                                                                                                                                                                                                                                                                                                                                                                                                                                                                                                                                                                                                                                                                                                                                                                                                                                                                                                                                                                                                                                                                                                                                                                                                                                                                                                                                                                                                                                                                                                                                                                           | /5003) (11                                | - u91/  | deper-         | CR() /5003                                                                           | 110- 52                       | 127803742 C                                               | z77 /60039                               | W- 428/3        | 542179 CA6                     | 44 /50021        |                                                                                                                 |
| TENG                                   | 3 24<br>89.20/<br>32<br>19   | 2120853<br>40         | 1                                                                                                                                                                                                                                                                                                                                                                                                                                                                                                                                                                                                                                                                                                                                                                                                                                                                                                                                                                                                                                                                                                                                                                                                                                                                                                                                                                                                                                                                                                                                                                                                                                                                                                                                                                                                                                                                                                                                                                                                                                                                                                                              | 90<br>90<br>97<br>17      | WE DEVO          | icco                                                                                                                                                                                                                                                                                                                                                                                                                                                                                                                                                                                                                                                                                                                                                                                                                                                                                                                                                                                                                                                                                                                                                                                                                                                                                                                                                                                                                                                                                                                                                                                                                                                                                                                                                                                                                                                                                                                                                                                                                                                                                                                           | 60:26740<br>59<br>17                      |         | IPOL           | 1013C844<br>29 30/49<br>34<br>15                                                     | ×                             | 051 1<br>80 20740<br>47<br>80                             | - I.                                     | *   1913        | 1 1155                         | 1 1              | 4                                                                                                               |
| 454494                                 | . 4 26                       | 2120653               | 22308                                                                                                                                                                                                                                                                                                                                                                                                                                                                                                                                                                                                                                                                                                                                                                                                                                                                                                                                                                                                                                                                                                                                                                                                                                                                                                                                                                                                                                                                                                                                                                                                                                                                                                                                                                                                                                                                                                                                                                                                                                                                                                                          | (11- 02)<br>NAS           | A AGADIA         | LAN KH                                                                                                                                                                                                                                                                                                                                                                                                                                                                                                                                                                                                                                                                                                                                                                                                                                                                                                                                                                                                                                                                                                                                                                                                                                                                                                                                                                                                                                                                                                                                                                                                                                                                                                                                                                                                                                                                                                                                                                                                                                                                                                                         | ш                                         | 1- 4937 |                | 047<br>(254 /5003<br>84(10)                                                          | 1 (89- 5)                     |                                                           |                                          | 1 (4- 422)      | 1<br>542200 (2)                | 1<br>59= /150033 | to the second |
| 1EHL                                   | 90:20/<br>34<br>17           | 40                    | 191214                                                                                                                                                                                                                                                                                                                                                                                                                                                                                                                                                                                                                                                                                                                                                                                                                                                                                                                                                                                                                                                                                                                                                                                                                                                                                                                                                                                                                                                                                                                                                                                                                                                                                                                                                                                                                                                                                                                                                                                                                                                                                                                         | \$7                       |                  | IPOL                                                                                                                                                                                                                                                                                                                                                                                                                                                                                                                                                                                                                                                                                                                                                                                                                                                                                                                                                                                                                                                                                                                                                                                                                                                                                                                                                                                                                                                                                                                                                                                                                                                                                                                                                                                                                                                                                                                                                                                                                                                                                                                           | 80:20/40<br>22<br>15                      |         | ISOC<br>I<br>T | 80.20/40<br>77<br>19<br>698                                                          | iEL7                          | 59:20745<br>37<br>14                                      | 331                                      |                 | I<br>IPASS ET<br>I GANCE       |                  | н                                                                                                               |
| (1- 1/2                                | 9/45022                      | 9 C300                | 1500316                                                                                                                                                                                                                                                                                                                                                                                                                                                                                                                                                                                                                                                                                                                                                                                                                                                                                                                                                                                                                                                                                                                                                                                                                                                                                                                                                                                                                                                                                                                                                                                                                                                                                                                                                                                                                                                                                                                                                                                                                                                                                                                        | 11- 521                   | 7320646          | C336 /                                                                                                                                                                                                                                                                                                                                                                                                                                                                                                                                                                                                                                                                                                                                                                                                                                                                                                                                                                                                                                                                                                                                                                                                                                                                                                                                                                                                                                                                                                                                                                                                                                                                                                                                                                                                                                                                                                                                                                                                                                                                                                                         | 5003) (11                                 | - 121/  | 16317          | (107 /108)                                                                           | 9 114- s                      | 22/633740 4                                               | CB07 /5003                               | 1 (1- 423       | /\$42311 C                     | 107 /69933       |                                                                                                                 |
| LENG                                   | 5 20<br>80:20/<br>87<br>17   | 40                    | 1<br>1416<br>1                                                                                                                                                                                                                                                                                                                                                                                                                                                                                                                                                                                                                                                                                                                                                                                                                                                                                                                                                                                                                                                                                                                                                                                                                                                                                                                                                                                                                                                                                                                                                                                                                                                                                                                                                                                                                                                                                                                                                                                                                                                                                                                 | KA5<br>80:207<br>40<br>19 | INI AANU<br>40   | AL STRO                                                                                                                                                                                                                                                                                                                                                                                                                                                                                                                                                                                                                                                                                                                                                                                                                                                                                                                                                                                                                                                                                                                                                                                                                                                                                                                                                                                                                                                                                                                                                                                                                                                                                                                                                                                                                                                                                                                                                                                                                                                                                                                        | 19                                        |         | 1<br>1905      | 54<br>17                                                                             | HL1                           | 651<br>00 20/4/<br>22<br>19                               | 11                                       | 145 I<br>I<br>I | FAIL                           | 1<br>1<br>1      | н                                                                                                               |
| 1                                      | 6/13042                      | 824 H                 |                                                                                                                                                                                                                                                                                                                                                                                                                                                                                                                                                                                                                                                                                                                                                                                                                                                                                                                                                                                                                                                                                                                                                                                                                                                                                                                                                                                                                                                                                                                                                                                                                                                                                                                                                                                                                                                                                                                                                                                                                                                                                                                                |                           | 959 11F          |                                                                                                                                                                                                                                                                                                                                                                                                                                                                                                                                                                                                                                                                                                                                                                                                                                                                                                                                                                                                                                                                                                                                                                                                                                                                                                                                                                                                                                                                                                                                                                                                                                                                                                                                                                                                                                                                                                                                                                                                                                                                                                                                | 0                                         | in and  | 1              | 073<br>(251 /300)                                                                    | 3 (2)- 1                      |                                                           | 045 5RF 1<br>6257 /600                   | )) (Q-          | · .                            | · /50633         |                                                                                                                 |
|                                        | 221112                       |                       |                                                                                                                                                                                                                                                                                                                                                                                                                                                                                                                                                                                                                                                                                                                                                                                                                                                                                                                                                                                                                                                                                                                                                                                                                                                                                                                                                                                                                                                                                                                                                                                                                                                                                                                                                                                                                                                                                                                                                                                                                                                                                                                                | 1                         | 2                |                                                                                                                                                                                                                                                                                                                                                                                                                                                                                                                                                                                                                                                                                                                                                                                                                                                                                                                                                                                                                                                                                                                                                                                                                                                                                                                                                                                                                                                                                                                                                                                                                                                                                                                                                                                                                                                                                                                                                                                                                                                                                                                                |                                           |         |                |                                                                                      |                               |                                                           | 2                                        | 8.              |                                | 1                |                                                                                                                 |