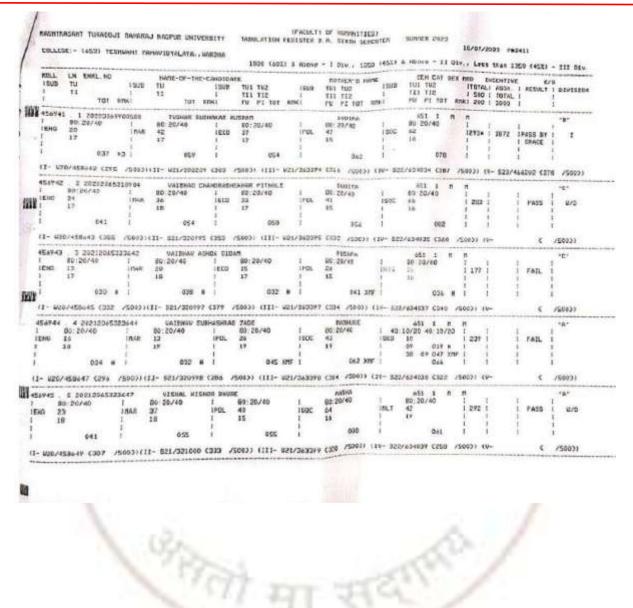

### Yeshwant Mahavidyalaya, Wardha

NAAC Reaccredited Grade 'B'

**Annual Report** 

| 1                                      |                              | <b>TO7</b> 8          | THE .                                                                                                                                                                                                                                                                                                                                                                                                                                                                                                                                                                                                                                                                                                                                                                                                                                                                                                                                                                                                                                                                                                                                                                                                                                                                                                                                                                                                                                                                                                                                                                                                                                                                                                                                                                                                                                                                                                                                                                                                                                                                                                                          | 10<br>TI                  | 0F-106-1         | a section of the sect | TUS TUR<br>TUS TUR<br>TUS TIR<br>FU PI TO | IT HOL  | iaua<br>1      | 1 014 . 130<br>Persent c at<br>101 rul<br>111 rul<br>70 r1 rut                       | 0 (452) (<br>mi<br>(800)<br>7 | 1 Above - 13<br>THM CAT<br>TUI TOP<br>TJJ TJ2<br>TU FJ TW | I DIV Les<br>IICS MED<br>I TOTA<br>I 500 | LI ADDR         | 80 (458) -<br>8/8<br>8/800.7 1 | DIVISION         | 023<br>Man?                                                                                                     |
|----------------------------------------|------------------------------|-----------------------|--------------------------------------------------------------------------------------------------------------------------------------------------------------------------------------------------------------------------------------------------------------------------------------------------------------------------------------------------------------------------------------------------------------------------------------------------------------------------------------------------------------------------------------------------------------------------------------------------------------------------------------------------------------------------------------------------------------------------------------------------------------------------------------------------------------------------------------------------------------------------------------------------------------------------------------------------------------------------------------------------------------------------------------------------------------------------------------------------------------------------------------------------------------------------------------------------------------------------------------------------------------------------------------------------------------------------------------------------------------------------------------------------------------------------------------------------------------------------------------------------------------------------------------------------------------------------------------------------------------------------------------------------------------------------------------------------------------------------------------------------------------------------------------------------------------------------------------------------------------------------------------------------------------------------------------------------------------------------------------------------------------------------------------------------------------------------------------------------------------------------------|---------------------------|------------------|--------------------------------------------------------------------------------------------------------------------------------------------------------------------------------------------------------------------------------------------------------------------------------------------------------------------------------------------------------------------------------------------------------------------------------------------------------------------------------------------------------------------------------------------------------------------------------------------------------------------------------------------------------------------------------------------------------------------------------------------------------------------------------------------------------------------------------------------------------------------------------------------------------------------------------------------------------------------------------------------------------------------------------------------------------------------------------------------------------------------------------------------------------------------------------------------------------------------------------------------------------------------------------------------------------------------------------------------------------------------------------------------------------------------------------------------------------------------------------------------------------------------------------------------------------------------------------------------------------------------------------------------------------------------------------------------------------------------------------------------------------------------------------------------------------------------------------------------------------------------------------------------------------------------------------------------------------------------------------------------------------------------------------------------------------------------------------------------------------------------------------|-------------------------------------------|---------|----------------|--------------------------------------------------------------------------------------|-------------------------------|-----------------------------------------------------------|------------------------------------------|-----------------|--------------------------------|------------------|-----------------------------------------------------------------------------------------------------------------|
| 18193                                  | . 1 20<br>89:20/<br>97<br>16 | 40<br>40<br>025 (     | I TRAFE                                                                                                                                                                                                                                                                                                                                                                                                                                                                                                                                                                                                                                                                                                                                                                                                                                                                                                                                                                                                                                                                                                                                                                                                                                                                                                                                                                                                                                                                                                                                                                                                                                                                                                                                                                                                                                                                                                                                                                                                                                                                                                                        |                           | 11# EUEL:<br>/40 | IDHAMA<br>IPOL<br>I                                                                                                                                                                                                                                                                                                                                                                                                                                                                                                                                                                                                                                                                                                                                                                                                                                                                                                                                                                                                                                                                                                                                                                                                                                                                                                                                                                                                                                                                                                                                                                                                                                                                                                                                                                                                                                                                                                                                                                                                                                                                                                            |                                           |         | isne<br>i      | 60-040<br>10<br>10<br>10<br>10<br>10<br>10<br>10<br>10<br>10<br>10<br>10<br>10<br>10 | 1 40<br>1805<br>1             | 051 1<br>19/29 48 10<br>14                                | 0/20 1<br>1 1W                           | 1               | FAIL                           | *A*              |                                                                                                                 |
| 10 1 1 1 1 1 1 1 1 1 1 1 1 1 1 1 1 1 1 |                              | and the second second | the state of the s | (11- 02                   | 1/326636         | C267+                                                                                                                                                                                                                                                                                                                                                                                                                                                                                                                                                                                                                                                                                                                                                                                                                                                                                                                                                                                                                                                                                                                                                                                                                                                                                                                                                                                                                                                                                                                                                                                                                                                                                                                                                                                                                                                                                                                                                                                                                                                                                                                          | (5003) (11)                               | 1-      |                |                                                                                      |                               | Access of the                                             | S                                        | -               | 1 ( )<br>K /2                  | 1000             |                                                                                                                 |
| 1.                                     | 9 21<br>89:20<br>25<br>19    |                       | 4                                                                                                                                                                                                                                                                                                                                                                                                                                                                                                                                                                                                                                                                                                                                                                                                                                                                                                                                                                                                                                                                                                                                                                                                                                                                                                                                                                                                                                                                                                                                                                                                                                                                                                                                                                                                                                                                                                                                                                                                                                                                                                                              | 50 20<br>22<br>18         | 950 850          | 1.                                                                                                                                                                                                                                                                                                                                                                                                                                                                                                                                                                                                                                                                                                                                                                                                                                                                                                                                                                                                                                                                                                                                                                                                                                                                                                                                                                                                                                                                                                                                                                                                                                                                                                                                                                                                                                                                                                                                                                                                                                                                                                                             | 09:20/40<br>24                            |         | INOT           | 1 (150)<br>KANCHUM<br>90:20/40<br>50<br>19<br>019                                    | 1 40<br>1/R/ID                | 451 1<br>10/20 40 1<br>20<br>10 03<br>25 10 03            | 1 95/01<br>1 95/01<br>1 95               | 1 1762          | Pasa                           | ·P.              |                                                                                                                 |
| (1- 102                                | 90/4E011                     | 3 (57)                | /50033                                                                                                                                                                                                                                                                                                                                                                                                                                                                                                                                                                                                                                                                                                                                                                                                                                                                                                                                                                                                                                                                                                                                                                                                                                                                                                                                                                                                                                                                                                                                                                                                                                                                                                                                                                                                                                                                                                                                                                                                                                                                                                                         | (11- 82)                  | /386594          | C267                                                                                                                                                                                                                                                                                                                                                                                                                                                                                                                                                                                                                                                                                                                                                                                                                                                                                                                                                                                                                                                                                                                                                                                                                                                                                                                                                                                                                                                                                                                                                                                                                                                                                                                                                                                                                                                                                                                                                                                                                                                                                                                           | /5003) (11                                | - u91/  | deper-         | CR() /5003                                                                           | 110- 52                       | 127803742 C                                               | z77 /60039                               | W- 428/3        | 542179 CA6                     | 44 /50021        |                                                                                                                 |
| TENG                                   | 3 24<br>89.20/<br>32<br>19   | 2120853<br>40         | 1                                                                                                                                                                                                                                                                                                                                                                                                                                                                                                                                                                                                                                                                                                                                                                                                                                                                                                                                                                                                                                                                                                                                                                                                                                                                                                                                                                                                                                                                                                                                                                                                                                                                                                                                                                                                                                                                                                                                                                                                                                                                                                                              | 90<br>90<br>97<br>17      | WE DEVO          | icco                                                                                                                                                                                                                                                                                                                                                                                                                                                                                                                                                                                                                                                                                                                                                                                                                                                                                                                                                                                                                                                                                                                                                                                                                                                                                                                                                                                                                                                                                                                                                                                                                                                                                                                                                                                                                                                                                                                                                                                                                                                                                                                           | 60:26740<br>59<br>17                      |         | IPOL           | 1013C844<br>29 30/49<br>34<br>15                                                     | ×                             | 051 1<br>80 20740<br>47<br>80                             | - I.                                     | *   1913        | 1 1155                         | 1 1              | 4                                                                                                               |
| 454494                                 | . 4 26                       | 2120653               | 22308                                                                                                                                                                                                                                                                                                                                                                                                                                                                                                                                                                                                                                                                                                                                                                                                                                                                                                                                                                                                                                                                                                                                                                                                                                                                                                                                                                                                                                                                                                                                                                                                                                                                                                                                                                                                                                                                                                                                                                                                                                                                                                                          | (11- 02)<br>NAS           | A AGADIA         | LAN KH                                                                                                                                                                                                                                                                                                                                                                                                                                                                                                                                                                                                                                                                                                                                                                                                                                                                                                                                                                                                                                                                                                                                                                                                                                                                                                                                                                                                                                                                                                                                                                                                                                                                                                                                                                                                                                                                                                                                                                                                                                                                                                                         | ш                                         | 1- 4937 |                | 047<br>(254 /5003<br>84(10)                                                          | 1 (89- 5)                     |                                                           |                                          | 1 (4- 422)      | 1<br>542200 (2)                | 1<br>59= /150033 | to the second |
| 1EHL                                   | 90:20/<br>34<br>17           | 40                    | 191214                                                                                                                                                                                                                                                                                                                                                                                                                                                                                                                                                                                                                                                                                                                                                                                                                                                                                                                                                                                                                                                                                                                                                                                                                                                                                                                                                                                                                                                                                                                                                                                                                                                                                                                                                                                                                                                                                                                                                                                                                                                                                                                         | \$7                       |                  | IPOL                                                                                                                                                                                                                                                                                                                                                                                                                                                                                                                                                                                                                                                                                                                                                                                                                                                                                                                                                                                                                                                                                                                                                                                                                                                                                                                                                                                                                                                                                                                                                                                                                                                                                                                                                                                                                                                                                                                                                                                                                                                                                                                           | 80:20/40<br>22<br>15                      |         | ISOC<br>I<br>T | 80.20/40<br>77<br>19<br>698                                                          | iEL7                          | 59:20745<br>37<br>14                                      | 331                                      |                 | I<br>IPASS ET<br>I GANCE       |                  | н                                                                                                               |
| (1- 1/2                                | 9/45022                      | 9 C300                | 1500316                                                                                                                                                                                                                                                                                                                                                                                                                                                                                                                                                                                                                                                                                                                                                                                                                                                                                                                                                                                                                                                                                                                                                                                                                                                                                                                                                                                                                                                                                                                                                                                                                                                                                                                                                                                                                                                                                                                                                                                                                                                                                                                        | 11- 521                   | 7320646          | C336 /                                                                                                                                                                                                                                                                                                                                                                                                                                                                                                                                                                                                                                                                                                                                                                                                                                                                                                                                                                                                                                                                                                                                                                                                                                                                                                                                                                                                                                                                                                                                                                                                                                                                                                                                                                                                                                                                                                                                                                                                                                                                                                                         | 5003) (11                                 | - 121/  | 16317          | (107 /108)                                                                           | 9 114- s                      | 22/633740 4                                               | CB07 /5003                               | 1 (1- 423       | /\$42311 C                     | 107 /69933       |                                                                                                                 |
| LENG                                   | 5 20<br>80:20/<br>87<br>17   | 40                    | 1<br>1416<br>1                                                                                                                                                                                                                                                                                                                                                                                                                                                                                                                                                                                                                                                                                                                                                                                                                                                                                                                                                                                                                                                                                                                                                                                                                                                                                                                                                                                                                                                                                                                                                                                                                                                                                                                                                                                                                                                                                                                                                                                                                                                                                                                 | KA5<br>80:207<br>40<br>19 | INI AANU<br>40   | AL STRO                                                                                                                                                                                                                                                                                                                                                                                                                                                                                                                                                                                                                                                                                                                                                                                                                                                                                                                                                                                                                                                                                                                                                                                                                                                                                                                                                                                                                                                                                                                                                                                                                                                                                                                                                                                                                                                                                                                                                                                                                                                                                                                        | 19                                        |         | 1<br>1905      | 54<br>17                                                                             | HL1                           | 651<br>00 20/4/<br>22<br>19                               | 11                                       | 145 I<br>I<br>I | FAIL                           | 1<br>1<br>1      | н                                                                                                               |
| 1                                      | 6/13042                      | 824 H                 |                                                                                                                                                                                                                                                                                                                                                                                                                                                                                                                                                                                                                                                                                                                                                                                                                                                                                                                                                                                                                                                                                                                                                                                                                                                                                                                                                                                                                                                                                                                                                                                                                                                                                                                                                                                                                                                                                                                                                                                                                                                                                                                                |                           | 959 11F          |                                                                                                                                                                                                                                                                                                                                                                                                                                                                                                                                                                                                                                                                                                                                                                                                                                                                                                                                                                                                                                                                                                                                                                                                                                                                                                                                                                                                                                                                                                                                                                                                                                                                                                                                                                                                                                                                                                                                                                                                                                                                                                                                | 0                                         | in and  | 1              | 073<br>(251 /300)                                                                    | 3 (2)- 1                      |                                                           | 045 5RF 1<br>6257 /600                   | )) (Q-          | · .                            | · /50633         |                                                                                                                 |
|                                        | 221112                       |                       |                                                                                                                                                                                                                                                                                                                                                                                                                                                                                                                                                                                                                                                                                                                                                                                                                                                                                                                                                                                                                                                                                                                                                                                                                                                                                                                                                                                                                                                                                                                                                                                                                                                                                                                                                                                                                                                                                                                                                                                                                                                                                                                                | 1                         | 2                |                                                                                                                                                                                                                                                                                                                                                                                                                                                                                                                                                                                                                                                                                                                                                                                                                                                                                                                                                                                                                                                                                                                                                                                                                                                                                                                                                                                                                                                                                                                                                                                                                                                                                                                                                                                                                                                                                                                                                                                                                                                                                                                                |                                           |         |                |                                                                                      |                               |                                                           | 2                                        | 8.              |                                | 1                |                                                                                                                 |