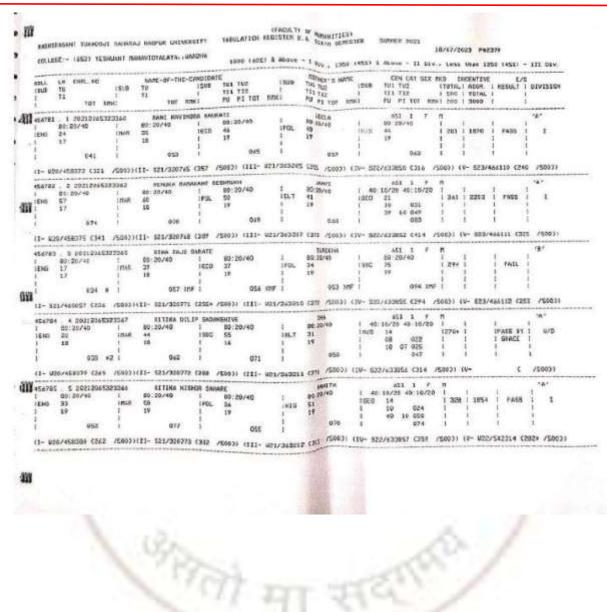

### Yeshwant Mahavidyalaya, Wardha

NAAC Reaccredited Grade 'B'

**Annual Report** 

| 1                                      |                              | <b>TO7</b> 8          | THE .                                                                                                                                                                                                                                                                                                                                                                                                                                                                                                                                                                                                                                                                                                                                                                                                                                                                                                                                                                                                                                                                                                                                                                                                                                                                                                                                                                                                                                                                                                                                                                                                                                                                                                                                                                                                                                                                                                                                                                                                                                                                                                                          | 10<br>TI                  | 0F-106-1         | a section of the sect | TUS TUR<br>TUS TUR<br>TUS TIR<br>FU PI TO | IT HOL  | iaua<br>1      | 1 014 . 130<br>Persent c at<br>101 rul<br>111 rul<br>70 r1 rut                       | 0 (452) (<br>mi<br>(800)<br>7 | 1 Above - 13<br>THM CAT<br>TUI TOP<br>TJJ TJ2<br>TU FJ TW | I DIV Les<br>IICS MED<br>I TOTA<br>I 500 | LI ADDR         | 80 (458) -<br>8/8<br>8/800.7 1 | DIVISION         | 023<br>Man?                                                                                                     |
|----------------------------------------|------------------------------|-----------------------|--------------------------------------------------------------------------------------------------------------------------------------------------------------------------------------------------------------------------------------------------------------------------------------------------------------------------------------------------------------------------------------------------------------------------------------------------------------------------------------------------------------------------------------------------------------------------------------------------------------------------------------------------------------------------------------------------------------------------------------------------------------------------------------------------------------------------------------------------------------------------------------------------------------------------------------------------------------------------------------------------------------------------------------------------------------------------------------------------------------------------------------------------------------------------------------------------------------------------------------------------------------------------------------------------------------------------------------------------------------------------------------------------------------------------------------------------------------------------------------------------------------------------------------------------------------------------------------------------------------------------------------------------------------------------------------------------------------------------------------------------------------------------------------------------------------------------------------------------------------------------------------------------------------------------------------------------------------------------------------------------------------------------------------------------------------------------------------------------------------------------------|---------------------------|------------------|--------------------------------------------------------------------------------------------------------------------------------------------------------------------------------------------------------------------------------------------------------------------------------------------------------------------------------------------------------------------------------------------------------------------------------------------------------------------------------------------------------------------------------------------------------------------------------------------------------------------------------------------------------------------------------------------------------------------------------------------------------------------------------------------------------------------------------------------------------------------------------------------------------------------------------------------------------------------------------------------------------------------------------------------------------------------------------------------------------------------------------------------------------------------------------------------------------------------------------------------------------------------------------------------------------------------------------------------------------------------------------------------------------------------------------------------------------------------------------------------------------------------------------------------------------------------------------------------------------------------------------------------------------------------------------------------------------------------------------------------------------------------------------------------------------------------------------------------------------------------------------------------------------------------------------------------------------------------------------------------------------------------------------------------------------------------------------------------------------------------------------|-------------------------------------------|---------|----------------|--------------------------------------------------------------------------------------|-------------------------------|-----------------------------------------------------------|------------------------------------------|-----------------|--------------------------------|------------------|-----------------------------------------------------------------------------------------------------------------|
| 18193                                  | . 1 20<br>89:20/<br>97<br>16 | 40<br>40<br>025 (     | I TRAFE                                                                                                                                                                                                                                                                                                                                                                                                                                                                                                                                                                                                                                                                                                                                                                                                                                                                                                                                                                                                                                                                                                                                                                                                                                                                                                                                                                                                                                                                                                                                                                                                                                                                                                                                                                                                                                                                                                                                                                                                                                                                                                                        |                           | 11# EUEL:<br>/40 | IDHAMA<br>IPOL<br>I                                                                                                                                                                                                                                                                                                                                                                                                                                                                                                                                                                                                                                                                                                                                                                                                                                                                                                                                                                                                                                                                                                                                                                                                                                                                                                                                                                                                                                                                                                                                                                                                                                                                                                                                                                                                                                                                                                                                                                                                                                                                                                            |                                           |         | isne<br>i      | 60-040<br>10<br>10<br>10<br>10<br>10<br>10<br>10<br>10<br>10<br>10<br>10<br>10<br>10 | 1 40<br>1805<br>1             | 051 1<br>19/29 48 10<br>14                                | 0/20 1<br>1 1W                           | 1               | FAIL                           | *A*              |                                                                                                                 |
| 10 1 1 1 1 1 1 1 1 1 1 1 1 1 1 1 1 1 1 |                              | and the second second | the state of the s | (11- 02                   | 1/326636         | C267+                                                                                                                                                                                                                                                                                                                                                                                                                                                                                                                                                                                                                                                                                                                                                                                                                                                                                                                                                                                                                                                                                                                                                                                                                                                                                                                                                                                                                                                                                                                                                                                                                                                                                                                                                                                                                                                                                                                                                                                                                                                                                                                          | (5003) (11)                               | 1-      |                |                                                                                      |                               | Access of the                                             | S                                        | -               | 1 ( )<br>K /2                  | 1000             |                                                                                                                 |
| 1.                                     | 9 21<br>89:20<br>25<br>19    |                       | 4                                                                                                                                                                                                                                                                                                                                                                                                                                                                                                                                                                                                                                                                                                                                                                                                                                                                                                                                                                                                                                                                                                                                                                                                                                                                                                                                                                                                                                                                                                                                                                                                                                                                                                                                                                                                                                                                                                                                                                                                                                                                                                                              | 50 20<br>22<br>18         | 950 850          | 1.                                                                                                                                                                                                                                                                                                                                                                                                                                                                                                                                                                                                                                                                                                                                                                                                                                                                                                                                                                                                                                                                                                                                                                                                                                                                                                                                                                                                                                                                                                                                                                                                                                                                                                                                                                                                                                                                                                                                                                                                                                                                                                                             | 09:20/40<br>24                            |         | INOT           | 1 (150)<br>KANCHUM<br>90:20/40<br>50<br>19<br>019                                    | 1 40<br>1/R/ID                | 451 1<br>10/20 40 1<br>20<br>10 03<br>25 10 03            | 1 95/01<br>1 95/01<br>1 95               | 1 1762          | Pasa                           | ·P.              |                                                                                                                 |
| (1- 102                                | 90/4E011                     | 3 (57)                | /50033                                                                                                                                                                                                                                                                                                                                                                                                                                                                                                                                                                                                                                                                                                                                                                                                                                                                                                                                                                                                                                                                                                                                                                                                                                                                                                                                                                                                                                                                                                                                                                                                                                                                                                                                                                                                                                                                                                                                                                                                                                                                                                                         | (11- 82)                  | /386594          | C267                                                                                                                                                                                                                                                                                                                                                                                                                                                                                                                                                                                                                                                                                                                                                                                                                                                                                                                                                                                                                                                                                                                                                                                                                                                                                                                                                                                                                                                                                                                                                                                                                                                                                                                                                                                                                                                                                                                                                                                                                                                                                                                           | /5003) (11                                | - u91/  | deper-         | CR() /5003                                                                           | 110- 52                       | 127803742 C                                               | z77 /60039                               | W- 428/3        | 542179 CA6                     | 44 /50021        |                                                                                                                 |
| TENG                                   | 3 24<br>89.20/<br>32<br>19   | 2120853<br>40         | 1                                                                                                                                                                                                                                                                                                                                                                                                                                                                                                                                                                                                                                                                                                                                                                                                                                                                                                                                                                                                                                                                                                                                                                                                                                                                                                                                                                                                                                                                                                                                                                                                                                                                                                                                                                                                                                                                                                                                                                                                                                                                                                                              | 90<br>90<br>97<br>17      | WE DEVO          | icco                                                                                                                                                                                                                                                                                                                                                                                                                                                                                                                                                                                                                                                                                                                                                                                                                                                                                                                                                                                                                                                                                                                                                                                                                                                                                                                                                                                                                                                                                                                                                                                                                                                                                                                                                                                                                                                                                                                                                                                                                                                                                                                           | 60:26740<br>59<br>17                      |         | IPOL           | 1013C844<br>29 30/49<br>34<br>15                                                     | ×                             | 051 1<br>80 20740<br>47<br>80                             | - I.                                     | *   1913        | 1 1155                         | 1 1              | 4                                                                                                               |
| 454494                                 | . 4 26                       | 2120653               | 22308                                                                                                                                                                                                                                                                                                                                                                                                                                                                                                                                                                                                                                                                                                                                                                                                                                                                                                                                                                                                                                                                                                                                                                                                                                                                                                                                                                                                                                                                                                                                                                                                                                                                                                                                                                                                                                                                                                                                                                                                                                                                                                                          | (11- 02)<br>NAS           | A AGADIA         | LAN KH                                                                                                                                                                                                                                                                                                                                                                                                                                                                                                                                                                                                                                                                                                                                                                                                                                                                                                                                                                                                                                                                                                                                                                                                                                                                                                                                                                                                                                                                                                                                                                                                                                                                                                                                                                                                                                                                                                                                                                                                                                                                                                                         | ш                                         | 1- 4937 |                | 047<br>(254 /5003<br>84(10)                                                          | 1 (89- 5)                     |                                                           |                                          | 1 (4- 422)      | 1<br>542200 (2)                | 1<br>59= /150033 | to the second |
| 1EHL                                   | 90:20/<br>34<br>17           | 40                    | 191214                                                                                                                                                                                                                                                                                                                                                                                                                                                                                                                                                                                                                                                                                                                                                                                                                                                                                                                                                                                                                                                                                                                                                                                                                                                                                                                                                                                                                                                                                                                                                                                                                                                                                                                                                                                                                                                                                                                                                                                                                                                                                                                         | \$7                       |                  | IPOL                                                                                                                                                                                                                                                                                                                                                                                                                                                                                                                                                                                                                                                                                                                                                                                                                                                                                                                                                                                                                                                                                                                                                                                                                                                                                                                                                                                                                                                                                                                                                                                                                                                                                                                                                                                                                                                                                                                                                                                                                                                                                                                           | 80:20/40<br>22<br>15                      |         | ISOC<br>I<br>T | 80.20/40<br>77<br>19<br>698                                                          | iEL7                          | 59:20745<br>37<br>14                                      | 331                                      |                 | I<br>IPASS ET<br>I GANCE       |                  | н                                                                                                               |
| (1- 1/2                                | 9/45022                      | 9 C300                | 1500316                                                                                                                                                                                                                                                                                                                                                                                                                                                                                                                                                                                                                                                                                                                                                                                                                                                                                                                                                                                                                                                                                                                                                                                                                                                                                                                                                                                                                                                                                                                                                                                                                                                                                                                                                                                                                                                                                                                                                                                                                                                                                                                        | 11- 521                   | 7320646          | C336 /                                                                                                                                                                                                                                                                                                                                                                                                                                                                                                                                                                                                                                                                                                                                                                                                                                                                                                                                                                                                                                                                                                                                                                                                                                                                                                                                                                                                                                                                                                                                                                                                                                                                                                                                                                                                                                                                                                                                                                                                                                                                                                                         | 5003) (11                                 | - 121/  | 16317          | (107 /108)                                                                           | 9 114- s                      | 22/633740 4                                               | CB07 /5003                               | 1 (1- 423       | /\$42311 C                     | 107 /69933       |                                                                                                                 |
| LENG                                   | 5 20<br>80:20/<br>87<br>17   | 40                    | 1<br>1416<br>1                                                                                                                                                                                                                                                                                                                                                                                                                                                                                                                                                                                                                                                                                                                                                                                                                                                                                                                                                                                                                                                                                                                                                                                                                                                                                                                                                                                                                                                                                                                                                                                                                                                                                                                                                                                                                                                                                                                                                                                                                                                                                                                 | KA5<br>80:207<br>40<br>19 | INI AANU<br>40   | AL STRO                                                                                                                                                                                                                                                                                                                                                                                                                                                                                                                                                                                                                                                                                                                                                                                                                                                                                                                                                                                                                                                                                                                                                                                                                                                                                                                                                                                                                                                                                                                                                                                                                                                                                                                                                                                                                                                                                                                                                                                                                                                                                                                        | 19                                        |         | 1<br>1905      | 54<br>17                                                                             | HL1                           | 651<br>00 20/4/<br>22<br>19                               | 11                                       | 145 I<br>I<br>I | FAIL                           | 1<br>1<br>1      | н                                                                                                               |
| 1                                      | 6/13042                      | 824 H                 |                                                                                                                                                                                                                                                                                                                                                                                                                                                                                                                                                                                                                                                                                                                                                                                                                                                                                                                                                                                                                                                                                                                                                                                                                                                                                                                                                                                                                                                                                                                                                                                                                                                                                                                                                                                                                                                                                                                                                                                                                                                                                                                                |                           | 959 11F          |                                                                                                                                                                                                                                                                                                                                                                                                                                                                                                                                                                                                                                                                                                                                                                                                                                                                                                                                                                                                                                                                                                                                                                                                                                                                                                                                                                                                                                                                                                                                                                                                                                                                                                                                                                                                                                                                                                                                                                                                                                                                                                                                | 0                                         | in and  | 1              | 073<br>(251 /300)                                                                    | 3 (2)- 1                      |                                                           | 045 5RF 1<br>6257 /600                   | )) (Q-          | · .                            | · /50633         |                                                                                                                 |
|                                        | 221112                       |                       |                                                                                                                                                                                                                                                                                                                                                                                                                                                                                                                                                                                                                                                                                                                                                                                                                                                                                                                                                                                                                                                                                                                                                                                                                                                                                                                                                                                                                                                                                                                                                                                                                                                                                                                                                                                                                                                                                                                                                                                                                                                                                                                                | 1                         | 2                |                                                                                                                                                                                                                                                                                                                                                                                                                                                                                                                                                                                                                                                                                                                                                                                                                                                                                                                                                                                                                                                                                                                                                                                                                                                                                                                                                                                                                                                                                                                                                                                                                                                                                                                                                                                                                                                                                                                                                                                                                                                                                                                                |                                           |         |                |                                                                                      |                               |                                                           | 2                                        | 8.              |                                | 1                |                                                                                                                 |