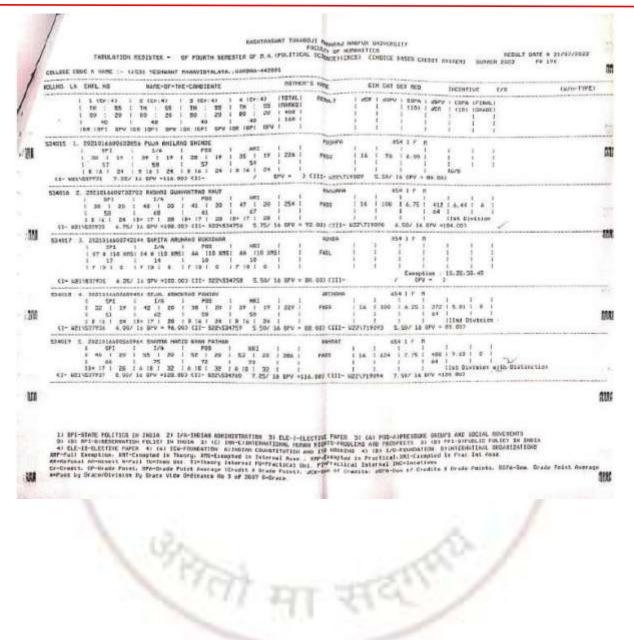

### Yeshwant Mahavidyalaya, Wardha

NAAC Reaccredited Grade 'B'

**Annual Report** 

| 1                                      |                              | <b>TO7</b> 8          | THE .                                                                                                                                                                                                                                                                                                                                                                                                                                                                                                                                                                                                                                                                                                                                                                                                                                                                                                                                                                                                                                                                                                                                                                                                                                                                                                                                                                                                                                                                                                                                                                                                                                                                                                                                                                                                                                                                                                                                                                                                                                                                                                                          | 10<br>TI                  | 0F-106-1         | a section of the sect | TUS TUR<br>TUS TUR<br>TUS TIR<br>FU PI TO | IT HOL  | iaua<br>1      | 1 014 . 130<br>Persent c at<br>101 rul<br>111 rul<br>70 r1 rut                       | 0 (452) (<br>mi<br>(800)<br>7 | 1 Above - 13<br>THM CAT<br>TUI TOP<br>TJJ TJ2<br>TU FJ TW | I DIV Les<br>IICS MED<br>I TOTA<br>I 500 | LI ADDR         | 80 (458) -<br>8/8<br>8/800.7 1 | DIVISION         | 023<br>Man?                                                                                                     |
|----------------------------------------|------------------------------|-----------------------|--------------------------------------------------------------------------------------------------------------------------------------------------------------------------------------------------------------------------------------------------------------------------------------------------------------------------------------------------------------------------------------------------------------------------------------------------------------------------------------------------------------------------------------------------------------------------------------------------------------------------------------------------------------------------------------------------------------------------------------------------------------------------------------------------------------------------------------------------------------------------------------------------------------------------------------------------------------------------------------------------------------------------------------------------------------------------------------------------------------------------------------------------------------------------------------------------------------------------------------------------------------------------------------------------------------------------------------------------------------------------------------------------------------------------------------------------------------------------------------------------------------------------------------------------------------------------------------------------------------------------------------------------------------------------------------------------------------------------------------------------------------------------------------------------------------------------------------------------------------------------------------------------------------------------------------------------------------------------------------------------------------------------------------------------------------------------------------------------------------------------------|---------------------------|------------------|--------------------------------------------------------------------------------------------------------------------------------------------------------------------------------------------------------------------------------------------------------------------------------------------------------------------------------------------------------------------------------------------------------------------------------------------------------------------------------------------------------------------------------------------------------------------------------------------------------------------------------------------------------------------------------------------------------------------------------------------------------------------------------------------------------------------------------------------------------------------------------------------------------------------------------------------------------------------------------------------------------------------------------------------------------------------------------------------------------------------------------------------------------------------------------------------------------------------------------------------------------------------------------------------------------------------------------------------------------------------------------------------------------------------------------------------------------------------------------------------------------------------------------------------------------------------------------------------------------------------------------------------------------------------------------------------------------------------------------------------------------------------------------------------------------------------------------------------------------------------------------------------------------------------------------------------------------------------------------------------------------------------------------------------------------------------------------------------------------------------------------|-------------------------------------------|---------|----------------|--------------------------------------------------------------------------------------|-------------------------------|-----------------------------------------------------------|------------------------------------------|-----------------|--------------------------------|------------------|-----------------------------------------------------------------------------------------------------------------|
| 18193                                  | . 1 20<br>89:20/<br>97<br>16 | 40<br>40<br>025 (     | I TRAFE                                                                                                                                                                                                                                                                                                                                                                                                                                                                                                                                                                                                                                                                                                                                                                                                                                                                                                                                                                                                                                                                                                                                                                                                                                                                                                                                                                                                                                                                                                                                                                                                                                                                                                                                                                                                                                                                                                                                                                                                                                                                                                                        |                           | 11# EUEL:<br>/40 | IDHAMA<br>IPOL<br>I                                                                                                                                                                                                                                                                                                                                                                                                                                                                                                                                                                                                                                                                                                                                                                                                                                                                                                                                                                                                                                                                                                                                                                                                                                                                                                                                                                                                                                                                                                                                                                                                                                                                                                                                                                                                                                                                                                                                                                                                                                                                                                            |                                           |         | isne<br>i      | 60-040<br>10<br>10<br>10<br>10<br>10<br>10<br>10<br>10<br>10<br>10<br>10<br>10<br>10 | 1 40<br>1805<br>1             | 051 1<br>19/29 48 10<br>14                                | 0/20 1<br>1 1W                           | 1               | FAIL                           | *A*              |                                                                                                                 |
| 10 1 1 1 1 1 1 1 1 1 1 1 1 1 1 1 1 1 1 |                              | and the second second | the state of the s | (11- 02                   | 1/326636         | C267+                                                                                                                                                                                                                                                                                                                                                                                                                                                                                                                                                                                                                                                                                                                                                                                                                                                                                                                                                                                                                                                                                                                                                                                                                                                                                                                                                                                                                                                                                                                                                                                                                                                                                                                                                                                                                                                                                                                                                                                                                                                                                                                          | (5003) (11)                               | 1-      |                |                                                                                      |                               | Access of the                                             | S                                        | -               | 1 ( )<br>K /2                  | 1000             |                                                                                                                 |
| 1.                                     | 9 21<br>89:20<br>25<br>19    |                       | 4                                                                                                                                                                                                                                                                                                                                                                                                                                                                                                                                                                                                                                                                                                                                                                                                                                                                                                                                                                                                                                                                                                                                                                                                                                                                                                                                                                                                                                                                                                                                                                                                                                                                                                                                                                                                                                                                                                                                                                                                                                                                                                                              | 50 20<br>22<br>18         | 950 850          | 1.                                                                                                                                                                                                                                                                                                                                                                                                                                                                                                                                                                                                                                                                                                                                                                                                                                                                                                                                                                                                                                                                                                                                                                                                                                                                                                                                                                                                                                                                                                                                                                                                                                                                                                                                                                                                                                                                                                                                                                                                                                                                                                                             | 09:20/40<br>24                            |         | INOT           | 1 (150)<br>KANCHUM<br>90:20/40<br>50<br>19<br>019                                    | 1 40<br>1/R/ID                | 451 1<br>10/20 40 1<br>20<br>10 03<br>25 10 03            | 1 95/01<br>1 95/01<br>1 95               | 1 1762          | Pasa                           | ·P.              |                                                                                                                 |
| (1- 102                                | 90/4E011                     | 3 (57)                | /50033                                                                                                                                                                                                                                                                                                                                                                                                                                                                                                                                                                                                                                                                                                                                                                                                                                                                                                                                                                                                                                                                                                                                                                                                                                                                                                                                                                                                                                                                                                                                                                                                                                                                                                                                                                                                                                                                                                                                                                                                                                                                                                                         | (11- 82)                  | /386594          | C267                                                                                                                                                                                                                                                                                                                                                                                                                                                                                                                                                                                                                                                                                                                                                                                                                                                                                                                                                                                                                                                                                                                                                                                                                                                                                                                                                                                                                                                                                                                                                                                                                                                                                                                                                                                                                                                                                                                                                                                                                                                                                                                           | /5003) (11                                | - u91/  | deper-         | CR() /5003                                                                           | 110- 52                       | 127803742 C                                               | z77 /60039                               | W- 428/3        | 542179 CA6                     | 44 /50021        |                                                                                                                 |
| TENG                                   | 3 24<br>89.20/<br>32<br>19   | 2120853<br>40         | 1                                                                                                                                                                                                                                                                                                                                                                                                                                                                                                                                                                                                                                                                                                                                                                                                                                                                                                                                                                                                                                                                                                                                                                                                                                                                                                                                                                                                                                                                                                                                                                                                                                                                                                                                                                                                                                                                                                                                                                                                                                                                                                                              | 90<br>90<br>97<br>17      | WE DEVO          | icco                                                                                                                                                                                                                                                                                                                                                                                                                                                                                                                                                                                                                                                                                                                                                                                                                                                                                                                                                                                                                                                                                                                                                                                                                                                                                                                                                                                                                                                                                                                                                                                                                                                                                                                                                                                                                                                                                                                                                                                                                                                                                                                           | 60:26740<br>59<br>17                      |         | IPOL           | 1013C844<br>29 30/49<br>34<br>15                                                     | ×                             | 051 1<br>80 20740<br>47<br>80                             | - I.                                     | *   1913        | 1 1155                         | 1 1              | 4                                                                                                               |
| 454494                                 | . 4 26                       | 2120653               | 22308                                                                                                                                                                                                                                                                                                                                                                                                                                                                                                                                                                                                                                                                                                                                                                                                                                                                                                                                                                                                                                                                                                                                                                                                                                                                                                                                                                                                                                                                                                                                                                                                                                                                                                                                                                                                                                                                                                                                                                                                                                                                                                                          | (11- 02)<br>NAS           | A AGADIA         | LAN KH                                                                                                                                                                                                                                                                                                                                                                                                                                                                                                                                                                                                                                                                                                                                                                                                                                                                                                                                                                                                                                                                                                                                                                                                                                                                                                                                                                                                                                                                                                                                                                                                                                                                                                                                                                                                                                                                                                                                                                                                                                                                                                                         | ш                                         | 1- 4937 |                | 047<br>(254 /5003<br>84(10)                                                          | 1 (89- 5)                     |                                                           |                                          | 1 (4- 422)      | 1<br>542200 (2)                | 1<br>59= /150033 | to the second |
| 1EHL                                   | 90:20/<br>34<br>17           | 40                    | 191214                                                                                                                                                                                                                                                                                                                                                                                                                                                                                                                                                                                                                                                                                                                                                                                                                                                                                                                                                                                                                                                                                                                                                                                                                                                                                                                                                                                                                                                                                                                                                                                                                                                                                                                                                                                                                                                                                                                                                                                                                                                                                                                         | \$7                       |                  | IPOL                                                                                                                                                                                                                                                                                                                                                                                                                                                                                                                                                                                                                                                                                                                                                                                                                                                                                                                                                                                                                                                                                                                                                                                                                                                                                                                                                                                                                                                                                                                                                                                                                                                                                                                                                                                                                                                                                                                                                                                                                                                                                                                           | 80:20/40<br>22<br>15                      |         | ISOC<br>I<br>T | 80.20/40<br>77<br>19<br>698                                                          | iEL7                          | 59:20745<br>37<br>14                                      | 331                                      |                 | I<br>IPASS ET<br>I GANCE       |                  | н                                                                                                               |
| (1- 1/2                                | 9/45022                      | 9 C300                | 1500316                                                                                                                                                                                                                                                                                                                                                                                                                                                                                                                                                                                                                                                                                                                                                                                                                                                                                                                                                                                                                                                                                                                                                                                                                                                                                                                                                                                                                                                                                                                                                                                                                                                                                                                                                                                                                                                                                                                                                                                                                                                                                                                        | 11- 521                   | 7320646          | C336 /                                                                                                                                                                                                                                                                                                                                                                                                                                                                                                                                                                                                                                                                                                                                                                                                                                                                                                                                                                                                                                                                                                                                                                                                                                                                                                                                                                                                                                                                                                                                                                                                                                                                                                                                                                                                                                                                                                                                                                                                                                                                                                                         | 5003) (11                                 | - 121/  | 16317          | (107 /108)                                                                           | 9 114- s                      | 22/633740 4                                               | CB07 /5003                               | 1 (1- 423       | /\$42311 C                     | 107 /69933       |                                                                                                                 |
| LENG                                   | 5 20<br>80:20/<br>87<br>17   | 40                    | 1<br>1416<br>1                                                                                                                                                                                                                                                                                                                                                                                                                                                                                                                                                                                                                                                                                                                                                                                                                                                                                                                                                                                                                                                                                                                                                                                                                                                                                                                                                                                                                                                                                                                                                                                                                                                                                                                                                                                                                                                                                                                                                                                                                                                                                                                 | KA5<br>80:207<br>40<br>19 | INI AANU<br>40   | AL STRO                                                                                                                                                                                                                                                                                                                                                                                                                                                                                                                                                                                                                                                                                                                                                                                                                                                                                                                                                                                                                                                                                                                                                                                                                                                                                                                                                                                                                                                                                                                                                                                                                                                                                                                                                                                                                                                                                                                                                                                                                                                                                                                        | 19                                        |         | 1<br>1905      | 54<br>17                                                                             | HL1                           | 651<br>00 20/4/<br>22<br>19                               | 11                                       | 145 I<br>I<br>I | FAIL                           | 1<br>1<br>1      | н                                                                                                               |
| 1                                      | 6/13042                      | 824 H                 |                                                                                                                                                                                                                                                                                                                                                                                                                                                                                                                                                                                                                                                                                                                                                                                                                                                                                                                                                                                                                                                                                                                                                                                                                                                                                                                                                                                                                                                                                                                                                                                                                                                                                                                                                                                                                                                                                                                                                                                                                                                                                                                                |                           | 959 11F          |                                                                                                                                                                                                                                                                                                                                                                                                                                                                                                                                                                                                                                                                                                                                                                                                                                                                                                                                                                                                                                                                                                                                                                                                                                                                                                                                                                                                                                                                                                                                                                                                                                                                                                                                                                                                                                                                                                                                                                                                                                                                                                                                | 0                                         | in and  | 1              | 073<br>(251 /300)                                                                    | 3 (2)- 1                      |                                                           | 045 5RF 1<br>6257 /600                   | )) (Q-          | · .                            | · /50633         |                                                                                                                 |
|                                        | 221112                       |                       |                                                                                                                                                                                                                                                                                                                                                                                                                                                                                                                                                                                                                                                                                                                                                                                                                                                                                                                                                                                                                                                                                                                                                                                                                                                                                                                                                                                                                                                                                                                                                                                                                                                                                                                                                                                                                                                                                                                                                                                                                                                                                                                                | 1                         | 2                |                                                                                                                                                                                                                                                                                                                                                                                                                                                                                                                                                                                                                                                                                                                                                                                                                                                                                                                                                                                                                                                                                                                                                                                                                                                                                                                                                                                                                                                                                                                                                                                                                                                                                                                                                                                                                                                                                                                                                                                                                                                                                                                                |                                           |         |                |                                                                                      |                               |                                                           | 2                                        | 8.              |                                | 1                |                                                                                                                 |