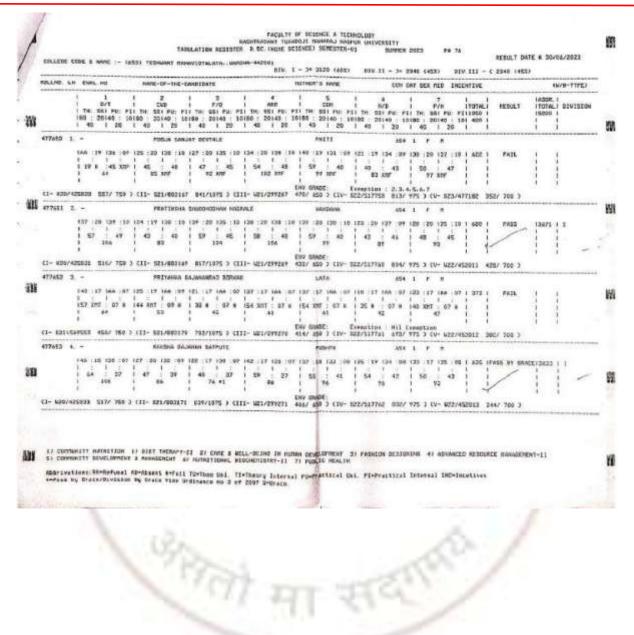

### Yeshwant Mahavidyalaya, Wardha

NAAC Reaccredited Grade 'B'

**Annual Report** 

| 1                                      |                              | <b>TO7</b> 8          | THE .                                                                                                                                                                                                                                                                                                                                                                                                                                                                                                                                                                                                                                                                                                                                                                                                                                                                                                                                                                                                                                                                                                                                                                                                                                                                                                                                                                                                                                                                                                                                                                                                                                                                                                                                                                                                                                                                                                                                                                                                                                                                                                                          | 10<br>TI                  | 0F-106-1         | a section of the sect | TUS TUR<br>TUS TUR<br>TUS TIR<br>FU PI TO | IT HOL  | iaua<br>1      | 1 014 . 130<br>Persent c at<br>101 rul<br>111 rul<br>70 r1 rut                       | 0 (452) (<br>mi<br>(800)<br>7 | 1 Above - 13<br>THM CAT<br>TUI TOP<br>TJJ TJ2<br>TU FJ TW | I DIV Les<br>IICS MED<br>I TOTA<br>I 500 | LI ADDR         | 80 (458) -<br>8/8<br>8/800.7 1 | DIVISION         | 023<br>Man?                                                                                                     |
|----------------------------------------|------------------------------|-----------------------|--------------------------------------------------------------------------------------------------------------------------------------------------------------------------------------------------------------------------------------------------------------------------------------------------------------------------------------------------------------------------------------------------------------------------------------------------------------------------------------------------------------------------------------------------------------------------------------------------------------------------------------------------------------------------------------------------------------------------------------------------------------------------------------------------------------------------------------------------------------------------------------------------------------------------------------------------------------------------------------------------------------------------------------------------------------------------------------------------------------------------------------------------------------------------------------------------------------------------------------------------------------------------------------------------------------------------------------------------------------------------------------------------------------------------------------------------------------------------------------------------------------------------------------------------------------------------------------------------------------------------------------------------------------------------------------------------------------------------------------------------------------------------------------------------------------------------------------------------------------------------------------------------------------------------------------------------------------------------------------------------------------------------------------------------------------------------------------------------------------------------------|---------------------------|------------------|--------------------------------------------------------------------------------------------------------------------------------------------------------------------------------------------------------------------------------------------------------------------------------------------------------------------------------------------------------------------------------------------------------------------------------------------------------------------------------------------------------------------------------------------------------------------------------------------------------------------------------------------------------------------------------------------------------------------------------------------------------------------------------------------------------------------------------------------------------------------------------------------------------------------------------------------------------------------------------------------------------------------------------------------------------------------------------------------------------------------------------------------------------------------------------------------------------------------------------------------------------------------------------------------------------------------------------------------------------------------------------------------------------------------------------------------------------------------------------------------------------------------------------------------------------------------------------------------------------------------------------------------------------------------------------------------------------------------------------------------------------------------------------------------------------------------------------------------------------------------------------------------------------------------------------------------------------------------------------------------------------------------------------------------------------------------------------------------------------------------------------|-------------------------------------------|---------|----------------|--------------------------------------------------------------------------------------|-------------------------------|-----------------------------------------------------------|------------------------------------------|-----------------|--------------------------------|------------------|-----------------------------------------------------------------------------------------------------------------|
| 18193                                  | . 1 20<br>89:20/<br>97<br>16 | 40<br>40<br>025 (     | I TRAFE                                                                                                                                                                                                                                                                                                                                                                                                                                                                                                                                                                                                                                                                                                                                                                                                                                                                                                                                                                                                                                                                                                                                                                                                                                                                                                                                                                                                                                                                                                                                                                                                                                                                                                                                                                                                                                                                                                                                                                                                                                                                                                                        |                           | 11# EUEL:<br>/40 | IDHAMA<br>IPOL<br>I                                                                                                                                                                                                                                                                                                                                                                                                                                                                                                                                                                                                                                                                                                                                                                                                                                                                                                                                                                                                                                                                                                                                                                                                                                                                                                                                                                                                                                                                                                                                                                                                                                                                                                                                                                                                                                                                                                                                                                                                                                                                                                            |                                           |         | isne<br>i      | 60-040<br>10<br>10<br>10<br>10<br>10<br>10<br>10<br>10<br>10<br>10<br>10<br>10<br>10 | 1 40<br>1805<br>1             | 051 1<br>19/29 48 10<br>14                                | 0/20 1<br>1 1W                           | 1               | FAIL                           | *A*              |                                                                                                                 |
| 10 1 1 1 1 1 1 1 1 1 1 1 1 1 1 1 1 1 1 |                              | and the second second | the state of the s | (11- 02                   | 1/326636         | C267+                                                                                                                                                                                                                                                                                                                                                                                                                                                                                                                                                                                                                                                                                                                                                                                                                                                                                                                                                                                                                                                                                                                                                                                                                                                                                                                                                                                                                                                                                                                                                                                                                                                                                                                                                                                                                                                                                                                                                                                                                                                                                                                          | (5003) (11)                               | 1-      |                |                                                                                      |                               | Access of the                                             | S                                        | -               | 1 ( )<br>K /2                  | 1000             |                                                                                                                 |
| 1.                                     | 9 21<br>89:20<br>25<br>19    |                       | 4                                                                                                                                                                                                                                                                                                                                                                                                                                                                                                                                                                                                                                                                                                                                                                                                                                                                                                                                                                                                                                                                                                                                                                                                                                                                                                                                                                                                                                                                                                                                                                                                                                                                                                                                                                                                                                                                                                                                                                                                                                                                                                                              | 50 20<br>22<br>18         | 950 850          | 1.                                                                                                                                                                                                                                                                                                                                                                                                                                                                                                                                                                                                                                                                                                                                                                                                                                                                                                                                                                                                                                                                                                                                                                                                                                                                                                                                                                                                                                                                                                                                                                                                                                                                                                                                                                                                                                                                                                                                                                                                                                                                                                                             | 09:20/40<br>24                            |         | INOT           | 1 (150)<br>KANCHUM<br>90:20/40<br>50<br>19<br>019                                    | 1 40<br>1/R/ID                | 451 1<br>10/20 40 1<br>20<br>10 03<br>25 10 03            | 1 95/01<br>1 95/01<br>1 95               | 1 1762          | Pasa                           | ·P.              |                                                                                                                 |
| (1- 102                                | 90/4E011                     | 3 (57)                | /50033                                                                                                                                                                                                                                                                                                                                                                                                                                                                                                                                                                                                                                                                                                                                                                                                                                                                                                                                                                                                                                                                                                                                                                                                                                                                                                                                                                                                                                                                                                                                                                                                                                                                                                                                                                                                                                                                                                                                                                                                                                                                                                                         | (11- 82)                  | /386594          | C267                                                                                                                                                                                                                                                                                                                                                                                                                                                                                                                                                                                                                                                                                                                                                                                                                                                                                                                                                                                                                                                                                                                                                                                                                                                                                                                                                                                                                                                                                                                                                                                                                                                                                                                                                                                                                                                                                                                                                                                                                                                                                                                           | /5003) (11                                | - u91/  | deper-         | CR() /5003                                                                           | 110- 52                       | 127803742 C                                               | z77 /60039                               | W- 428/3        | 542179 CA6                     | 44 /50021        |                                                                                                                 |
| TENG                                   | 3 24<br>89.20/<br>32<br>19   | 2120853<br>40         | 1                                                                                                                                                                                                                                                                                                                                                                                                                                                                                                                                                                                                                                                                                                                                                                                                                                                                                                                                                                                                                                                                                                                                                                                                                                                                                                                                                                                                                                                                                                                                                                                                                                                                                                                                                                                                                                                                                                                                                                                                                                                                                                                              | 90<br>90<br>97<br>17      | WE DEVO          | icco                                                                                                                                                                                                                                                                                                                                                                                                                                                                                                                                                                                                                                                                                                                                                                                                                                                                                                                                                                                                                                                                                                                                                                                                                                                                                                                                                                                                                                                                                                                                                                                                                                                                                                                                                                                                                                                                                                                                                                                                                                                                                                                           | 60:26740<br>59<br>17                      |         | IPOL           | 1013C844<br>29 30/49<br>34<br>15                                                     | ×                             | 051 1<br>80 20740<br>47<br>80                             | - I.                                     | *   1913        | 1 1155                         | 1 1              | 4                                                                                                               |
| 454494                                 | . 4 26                       | 2120653               | 22308                                                                                                                                                                                                                                                                                                                                                                                                                                                                                                                                                                                                                                                                                                                                                                                                                                                                                                                                                                                                                                                                                                                                                                                                                                                                                                                                                                                                                                                                                                                                                                                                                                                                                                                                                                                                                                                                                                                                                                                                                                                                                                                          | (11- 02)<br>NAS           | A AGADIA         | LAN KH                                                                                                                                                                                                                                                                                                                                                                                                                                                                                                                                                                                                                                                                                                                                                                                                                                                                                                                                                                                                                                                                                                                                                                                                                                                                                                                                                                                                                                                                                                                                                                                                                                                                                                                                                                                                                                                                                                                                                                                                                                                                                                                         | ш                                         | 1- 4937 |                | 047<br>(254 /5003<br>84(10)                                                          | 1 (89- 5)                     |                                                           |                                          | 1 (4- 422)      | 1<br>542200 (2)                | 1<br>59= /150033 | to the second |
| 1EHL                                   | 90:20/<br>34<br>17           | 40                    | 191214                                                                                                                                                                                                                                                                                                                                                                                                                                                                                                                                                                                                                                                                                                                                                                                                                                                                                                                                                                                                                                                                                                                                                                                                                                                                                                                                                                                                                                                                                                                                                                                                                                                                                                                                                                                                                                                                                                                                                                                                                                                                                                                         | \$7                       |                  | IPOL                                                                                                                                                                                                                                                                                                                                                                                                                                                                                                                                                                                                                                                                                                                                                                                                                                                                                                                                                                                                                                                                                                                                                                                                                                                                                                                                                                                                                                                                                                                                                                                                                                                                                                                                                                                                                                                                                                                                                                                                                                                                                                                           | 80:20/40<br>22<br>15                      |         | ISOC<br>I<br>T | 80.20/40<br>77<br>19<br>698                                                          | iEL7                          | 59:20745<br>37<br>14                                      | 331                                      |                 | I<br>IPASS ET<br>I GANCE       |                  | н                                                                                                               |
| (1- 1/2                                | 9/45022                      | 9 C300                | 1500316                                                                                                                                                                                                                                                                                                                                                                                                                                                                                                                                                                                                                                                                                                                                                                                                                                                                                                                                                                                                                                                                                                                                                                                                                                                                                                                                                                                                                                                                                                                                                                                                                                                                                                                                                                                                                                                                                                                                                                                                                                                                                                                        | 11- 521                   | 7320646          | C336 /                                                                                                                                                                                                                                                                                                                                                                                                                                                                                                                                                                                                                                                                                                                                                                                                                                                                                                                                                                                                                                                                                                                                                                                                                                                                                                                                                                                                                                                                                                                                                                                                                                                                                                                                                                                                                                                                                                                                                                                                                                                                                                                         | 5003) (11                                 | - 121/  | 16317          | (107 /108)                                                                           | 9 114- s                      | 22/633740 4                                               | CB07 /5003                               | 1 (1- 423       | /\$42311 C                     | 107 /69933       |                                                                                                                 |
| LENG                                   | 5 20<br>80:20/<br>87<br>17   | 40                    | 1<br>1416<br>1                                                                                                                                                                                                                                                                                                                                                                                                                                                                                                                                                                                                                                                                                                                                                                                                                                                                                                                                                                                                                                                                                                                                                                                                                                                                                                                                                                                                                                                                                                                                                                                                                                                                                                                                                                                                                                                                                                                                                                                                                                                                                                                 | KA5<br>80:207<br>40<br>19 | INI AANU<br>40   | AL STRO                                                                                                                                                                                                                                                                                                                                                                                                                                                                                                                                                                                                                                                                                                                                                                                                                                                                                                                                                                                                                                                                                                                                                                                                                                                                                                                                                                                                                                                                                                                                                                                                                                                                                                                                                                                                                                                                                                                                                                                                                                                                                                                        | 19                                        |         | 1<br>1905      | 54<br>17                                                                             | HL1                           | 651<br>00 20/4/<br>22<br>19                               | 11                                       | 145 I<br>I<br>I | FAIL                           | 1<br>1<br>1      | н                                                                                                               |
| 1                                      | 6/13042                      | 824 H                 |                                                                                                                                                                                                                                                                                                                                                                                                                                                                                                                                                                                                                                                                                                                                                                                                                                                                                                                                                                                                                                                                                                                                                                                                                                                                                                                                                                                                                                                                                                                                                                                                                                                                                                                                                                                                                                                                                                                                                                                                                                                                                                                                |                           | 959 11F          |                                                                                                                                                                                                                                                                                                                                                                                                                                                                                                                                                                                                                                                                                                                                                                                                                                                                                                                                                                                                                                                                                                                                                                                                                                                                                                                                                                                                                                                                                                                                                                                                                                                                                                                                                                                                                                                                                                                                                                                                                                                                                                                                | 0                                         | in and  | 1              | 073<br>(251 /300)                                                                    | 3 (2)- 1                      |                                                           | 045 5RF 1<br>6257 /600                   | )) (Q-          | · .                            | · /50633         |                                                                                                                 |
|                                        | 221112                       |                       |                                                                                                                                                                                                                                                                                                                                                                                                                                                                                                                                                                                                                                                                                                                                                                                                                                                                                                                                                                                                                                                                                                                                                                                                                                                                                                                                                                                                                                                                                                                                                                                                                                                                                                                                                                                                                                                                                                                                                                                                                                                                                                                                | 1                         | 2                |                                                                                                                                                                                                                                                                                                                                                                                                                                                                                                                                                                                                                                                                                                                                                                                                                                                                                                                                                                                                                                                                                                                                                                                                                                                                                                                                                                                                                                                                                                                                                                                                                                                                                                                                                                                                                                                                                                                                                                                                                                                                                                                                |                                           |         |                |                                                                                      |                               |                                                           | 2                                        | 8.              |                                | 1                |                                                                                                                 |