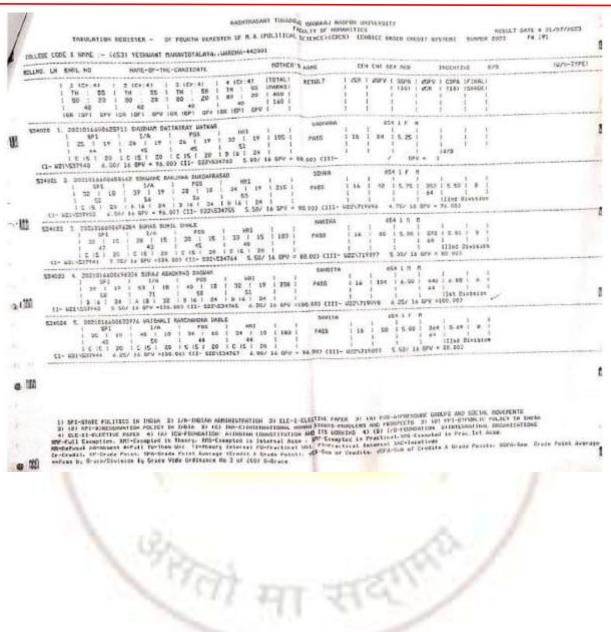

### Yeshwant Mahavidyalaya, Wardha

NAAC Reaccredited Grade 'B'

**Annual Report** 

| 1                                      |                              | <b>TO7</b> 8          | THE .                                                                                                                                                                                                                                                                                                                                                                                                                                                                                                                                                                                                                                                                                                                                                                                                                                                                                                                                                                                                                                                                                                                                                                                                                                                                                                                                                                                                                                                                                                                                                                                                                                                                                                                                                                                                                                                                                                                                                                                                                                                                                                                          | 10<br>TI                  | 0F-106-1         | a section of the sect | TUS TUR<br>TUS TUR<br>TUS TIR<br>FU PI TO | IT HOL  | iaua<br>1      | 1 014 . 130<br>Persent c at<br>101 rul<br>111 rul<br>70 r1 rut                       | 0 (452) (<br>mi<br>(800)<br>7 | 1 Above - 13<br>THM CAT<br>TUI TOP<br>TJJ TJ2<br>TU FJ TW | I DIV Les<br>IICS MED<br>I TOTA<br>I 500 | LI ADDR         | 80 (458) -<br>8/8<br>8/800.7 1 | DIVISION         | 023<br>Man?                                                                                                     |
|----------------------------------------|------------------------------|-----------------------|--------------------------------------------------------------------------------------------------------------------------------------------------------------------------------------------------------------------------------------------------------------------------------------------------------------------------------------------------------------------------------------------------------------------------------------------------------------------------------------------------------------------------------------------------------------------------------------------------------------------------------------------------------------------------------------------------------------------------------------------------------------------------------------------------------------------------------------------------------------------------------------------------------------------------------------------------------------------------------------------------------------------------------------------------------------------------------------------------------------------------------------------------------------------------------------------------------------------------------------------------------------------------------------------------------------------------------------------------------------------------------------------------------------------------------------------------------------------------------------------------------------------------------------------------------------------------------------------------------------------------------------------------------------------------------------------------------------------------------------------------------------------------------------------------------------------------------------------------------------------------------------------------------------------------------------------------------------------------------------------------------------------------------------------------------------------------------------------------------------------------------|---------------------------|------------------|--------------------------------------------------------------------------------------------------------------------------------------------------------------------------------------------------------------------------------------------------------------------------------------------------------------------------------------------------------------------------------------------------------------------------------------------------------------------------------------------------------------------------------------------------------------------------------------------------------------------------------------------------------------------------------------------------------------------------------------------------------------------------------------------------------------------------------------------------------------------------------------------------------------------------------------------------------------------------------------------------------------------------------------------------------------------------------------------------------------------------------------------------------------------------------------------------------------------------------------------------------------------------------------------------------------------------------------------------------------------------------------------------------------------------------------------------------------------------------------------------------------------------------------------------------------------------------------------------------------------------------------------------------------------------------------------------------------------------------------------------------------------------------------------------------------------------------------------------------------------------------------------------------------------------------------------------------------------------------------------------------------------------------------------------------------------------------------------------------------------------------|-------------------------------------------|---------|----------------|--------------------------------------------------------------------------------------|-------------------------------|-----------------------------------------------------------|------------------------------------------|-----------------|--------------------------------|------------------|-----------------------------------------------------------------------------------------------------------------|
| 18193                                  | . 1 20<br>89:20/<br>97<br>16 | 40<br>40<br>025 (     | I TRAFE                                                                                                                                                                                                                                                                                                                                                                                                                                                                                                                                                                                                                                                                                                                                                                                                                                                                                                                                                                                                                                                                                                                                                                                                                                                                                                                                                                                                                                                                                                                                                                                                                                                                                                                                                                                                                                                                                                                                                                                                                                                                                                                        |                           | 11# EUEL:<br>/40 | IDHAMA<br>IPOL<br>I                                                                                                                                                                                                                                                                                                                                                                                                                                                                                                                                                                                                                                                                                                                                                                                                                                                                                                                                                                                                                                                                                                                                                                                                                                                                                                                                                                                                                                                                                                                                                                                                                                                                                                                                                                                                                                                                                                                                                                                                                                                                                                            |                                           |         | isne<br>i      | 60-040<br>10<br>10<br>10<br>10<br>10<br>10<br>10<br>10<br>10<br>10<br>10<br>10<br>10 | 1 40<br>1805<br>1             | 051 1<br>19/29 48 10<br>14                                | 0/20 1<br>1 1W                           | 1               | FAIL                           | *A*              |                                                                                                                 |
| 10 1 1 1 1 1 1 1 1 1 1 1 1 1 1 1 1 1 1 |                              | and the second second | the state of the s | (11- 02                   | 1/326636         | C267+                                                                                                                                                                                                                                                                                                                                                                                                                                                                                                                                                                                                                                                                                                                                                                                                                                                                                                                                                                                                                                                                                                                                                                                                                                                                                                                                                                                                                                                                                                                                                                                                                                                                                                                                                                                                                                                                                                                                                                                                                                                                                                                          | (5003) (11)                               | 1-      |                |                                                                                      |                               | Access of the                                             | S                                        | -               | 1 ( )<br>K /2                  | 1000             |                                                                                                                 |
| 1.                                     | 9 21<br>89:20<br>25<br>19    |                       | 4                                                                                                                                                                                                                                                                                                                                                                                                                                                                                                                                                                                                                                                                                                                                                                                                                                                                                                                                                                                                                                                                                                                                                                                                                                                                                                                                                                                                                                                                                                                                                                                                                                                                                                                                                                                                                                                                                                                                                                                                                                                                                                                              | 50 20<br>22<br>18         | 950 850          | 1.                                                                                                                                                                                                                                                                                                                                                                                                                                                                                                                                                                                                                                                                                                                                                                                                                                                                                                                                                                                                                                                                                                                                                                                                                                                                                                                                                                                                                                                                                                                                                                                                                                                                                                                                                                                                                                                                                                                                                                                                                                                                                                                             | 09:20/40<br>24                            |         | INOT           | 1 (150)<br>KANCHUM<br>90:20/40<br>50<br>19<br>019                                    | 1 40<br>1/R/ID                | 451 1<br>10/20 40 1<br>20<br>10 03<br>25 10 03            | 1 95/01<br>1 95/01<br>1 95               | 1 1762          | Pasa                           | ·P.              |                                                                                                                 |
| (1- 102                                | 90/4E011                     | 3 (57)                | /50033                                                                                                                                                                                                                                                                                                                                                                                                                                                                                                                                                                                                                                                                                                                                                                                                                                                                                                                                                                                                                                                                                                                                                                                                                                                                                                                                                                                                                                                                                                                                                                                                                                                                                                                                                                                                                                                                                                                                                                                                                                                                                                                         | (11- 82)                  | /386594          | C267                                                                                                                                                                                                                                                                                                                                                                                                                                                                                                                                                                                                                                                                                                                                                                                                                                                                                                                                                                                                                                                                                                                                                                                                                                                                                                                                                                                                                                                                                                                                                                                                                                                                                                                                                                                                                                                                                                                                                                                                                                                                                                                           | /5003) (11                                | - u91/  | deper-         | CR() /5003                                                                           | 110- 52                       | 127803742 C                                               | z77 /60039                               | W- 428/3        | 542179 CA6                     | 44 /50021        |                                                                                                                 |
| TENG                                   | 3 24<br>89.20/<br>32<br>19   | 2120853<br>40         | 1                                                                                                                                                                                                                                                                                                                                                                                                                                                                                                                                                                                                                                                                                                                                                                                                                                                                                                                                                                                                                                                                                                                                                                                                                                                                                                                                                                                                                                                                                                                                                                                                                                                                                                                                                                                                                                                                                                                                                                                                                                                                                                                              | 90<br>90<br>97<br>17      | WE DEVO          | icco                                                                                                                                                                                                                                                                                                                                                                                                                                                                                                                                                                                                                                                                                                                                                                                                                                                                                                                                                                                                                                                                                                                                                                                                                                                                                                                                                                                                                                                                                                                                                                                                                                                                                                                                                                                                                                                                                                                                                                                                                                                                                                                           | 60:26740<br>59<br>17                      |         | IPOL           | 1013C844<br>29 30/49<br>34<br>15                                                     | ×                             | 051 1<br>80 20740<br>47<br>80                             | - I.                                     | *   1913        | 1 1155                         | 1 1              | 4                                                                                                               |
| 454494                                 | . 4 26                       | 2120653               | 22308                                                                                                                                                                                                                                                                                                                                                                                                                                                                                                                                                                                                                                                                                                                                                                                                                                                                                                                                                                                                                                                                                                                                                                                                                                                                                                                                                                                                                                                                                                                                                                                                                                                                                                                                                                                                                                                                                                                                                                                                                                                                                                                          | (11- 02)<br>NAS           | A AGADIA         | LAN KH                                                                                                                                                                                                                                                                                                                                                                                                                                                                                                                                                                                                                                                                                                                                                                                                                                                                                                                                                                                                                                                                                                                                                                                                                                                                                                                                                                                                                                                                                                                                                                                                                                                                                                                                                                                                                                                                                                                                                                                                                                                                                                                         | ш                                         | 1- 4937 |                | 047<br>(254 /5003<br>84(10)                                                          | 1 (89- 5)                     |                                                           |                                          | 1 (4- 422)      | 1<br>542200 (2)                | 1<br>59= /150033 | to the second |
| 1EHL                                   | 90:20/<br>34<br>17           | 40                    | 191214                                                                                                                                                                                                                                                                                                                                                                                                                                                                                                                                                                                                                                                                                                                                                                                                                                                                                                                                                                                                                                                                                                                                                                                                                                                                                                                                                                                                                                                                                                                                                                                                                                                                                                                                                                                                                                                                                                                                                                                                                                                                                                                         | \$7                       |                  | IPOL                                                                                                                                                                                                                                                                                                                                                                                                                                                                                                                                                                                                                                                                                                                                                                                                                                                                                                                                                                                                                                                                                                                                                                                                                                                                                                                                                                                                                                                                                                                                                                                                                                                                                                                                                                                                                                                                                                                                                                                                                                                                                                                           | 80:20/40<br>22<br>15                      |         | ISOC<br>I<br>T | 80.20/40<br>77<br>19<br>698                                                          | iEL7                          | 59:20745<br>37<br>14                                      | 331                                      |                 | I<br>IPASS ET<br>I GANCE       |                  | н                                                                                                               |
| (1- 1/2                                | 9/45022                      | 9 C300                | 1500316                                                                                                                                                                                                                                                                                                                                                                                                                                                                                                                                                                                                                                                                                                                                                                                                                                                                                                                                                                                                                                                                                                                                                                                                                                                                                                                                                                                                                                                                                                                                                                                                                                                                                                                                                                                                                                                                                                                                                                                                                                                                                                                        | 11- 521                   | 7320646          | C336 /                                                                                                                                                                                                                                                                                                                                                                                                                                                                                                                                                                                                                                                                                                                                                                                                                                                                                                                                                                                                                                                                                                                                                                                                                                                                                                                                                                                                                                                                                                                                                                                                                                                                                                                                                                                                                                                                                                                                                                                                                                                                                                                         | 5003) (11                                 | - 121/  | 16317          | (107 /108)                                                                           | 9 114- s                      | 22/633740 4                                               | CB07 /5003                               | 1 (1- 423       | /\$42311 C                     | 107 /69933       |                                                                                                                 |
| LENG                                   | 5 20<br>80:20/<br>87<br>17   | 40                    | 1<br>1416<br>1                                                                                                                                                                                                                                                                                                                                                                                                                                                                                                                                                                                                                                                                                                                                                                                                                                                                                                                                                                                                                                                                                                                                                                                                                                                                                                                                                                                                                                                                                                                                                                                                                                                                                                                                                                                                                                                                                                                                                                                                                                                                                                                 | KA5<br>80:207<br>40<br>19 | INI AANU<br>40   | AL STRO                                                                                                                                                                                                                                                                                                                                                                                                                                                                                                                                                                                                                                                                                                                                                                                                                                                                                                                                                                                                                                                                                                                                                                                                                                                                                                                                                                                                                                                                                                                                                                                                                                                                                                                                                                                                                                                                                                                                                                                                                                                                                                                        | 19                                        |         | 1<br>1905      | 54<br>17                                                                             | HL1                           | 651<br>00 20/4/<br>22<br>19                               | 11                                       | 145 I<br>I<br>I | FAIL                           | 1<br>1<br>1      | н                                                                                                               |
| 1                                      | 6/13042                      | 824 H                 |                                                                                                                                                                                                                                                                                                                                                                                                                                                                                                                                                                                                                                                                                                                                                                                                                                                                                                                                                                                                                                                                                                                                                                                                                                                                                                                                                                                                                                                                                                                                                                                                                                                                                                                                                                                                                                                                                                                                                                                                                                                                                                                                |                           | 959 11F          |                                                                                                                                                                                                                                                                                                                                                                                                                                                                                                                                                                                                                                                                                                                                                                                                                                                                                                                                                                                                                                                                                                                                                                                                                                                                                                                                                                                                                                                                                                                                                                                                                                                                                                                                                                                                                                                                                                                                                                                                                                                                                                                                | 0                                         | in and  | 1              | 073<br>(251 /300)                                                                    | 3 (2)- 1                      |                                                           | 045 5RF 1<br>6257 /600                   | )) (Q-          | · .                            | · /50633         |                                                                                                                 |
|                                        | 221112                       |                       |                                                                                                                                                                                                                                                                                                                                                                                                                                                                                                                                                                                                                                                                                                                                                                                                                                                                                                                                                                                                                                                                                                                                                                                                                                                                                                                                                                                                                                                                                                                                                                                                                                                                                                                                                                                                                                                                                                                                                                                                                                                                                                                                | 1                         | 2                |                                                                                                                                                                                                                                                                                                                                                                                                                                                                                                                                                                                                                                                                                                                                                                                                                                                                                                                                                                                                                                                                                                                                                                                                                                                                                                                                                                                                                                                                                                                                                                                                                                                                                                                                                                                                                                                                                                                                                                                                                                                                                                                                |                                           |         |                |                                                                                      |                               |                                                           | 2                                        | 8.              |                                | 1                |                                                                                                                 |