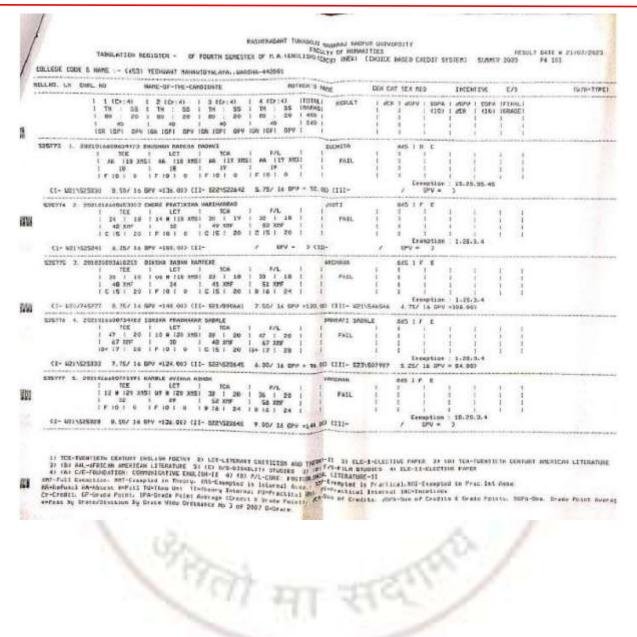

### Yeshwant Mahavidyalaya, Wardha

NAAC Reaccredited Grade 'B'

**Annual Report** 

| 1                                      |                              | <b>TO7</b> 8          | THE .                                                                                                                                                                                                                                                                                                                                                                                                                                                                                                                                                                                                                                                                                                                                                                                                                                                                                                                                                                                                                                                                                                                                                                                                                                                                                                                                                                                                                                                                                                                                                                                                                                                                                                                                                                                                                                                                                                                                                                                                                                                                                                                          | 10<br>TI                  | 0F-106-1         | a section of the sect | TUS TUR<br>TUS TUR<br>TUS TIR<br>FU PI TO | IT HOL  | iaua<br>1      | 1 014 . 130<br>Persent c at<br>101 rul<br>111 rul<br>70 r1 rut                       | 0 (452) (<br>mi<br>(800)<br>7 | 1 Above - 13<br>THM CAT<br>TUI TOP<br>TJJ TJ2<br>TU FJ TW | I DIV Les<br>IICS MED<br>I TOTA<br>I 500 | LI ADDR         | 80 (458) -<br>8/8<br>8/800.7 1 | DIVISION         | 023<br>Man?                                                                                                     |
|----------------------------------------|------------------------------|-----------------------|--------------------------------------------------------------------------------------------------------------------------------------------------------------------------------------------------------------------------------------------------------------------------------------------------------------------------------------------------------------------------------------------------------------------------------------------------------------------------------------------------------------------------------------------------------------------------------------------------------------------------------------------------------------------------------------------------------------------------------------------------------------------------------------------------------------------------------------------------------------------------------------------------------------------------------------------------------------------------------------------------------------------------------------------------------------------------------------------------------------------------------------------------------------------------------------------------------------------------------------------------------------------------------------------------------------------------------------------------------------------------------------------------------------------------------------------------------------------------------------------------------------------------------------------------------------------------------------------------------------------------------------------------------------------------------------------------------------------------------------------------------------------------------------------------------------------------------------------------------------------------------------------------------------------------------------------------------------------------------------------------------------------------------------------------------------------------------------------------------------------------------|---------------------------|------------------|--------------------------------------------------------------------------------------------------------------------------------------------------------------------------------------------------------------------------------------------------------------------------------------------------------------------------------------------------------------------------------------------------------------------------------------------------------------------------------------------------------------------------------------------------------------------------------------------------------------------------------------------------------------------------------------------------------------------------------------------------------------------------------------------------------------------------------------------------------------------------------------------------------------------------------------------------------------------------------------------------------------------------------------------------------------------------------------------------------------------------------------------------------------------------------------------------------------------------------------------------------------------------------------------------------------------------------------------------------------------------------------------------------------------------------------------------------------------------------------------------------------------------------------------------------------------------------------------------------------------------------------------------------------------------------------------------------------------------------------------------------------------------------------------------------------------------------------------------------------------------------------------------------------------------------------------------------------------------------------------------------------------------------------------------------------------------------------------------------------------------------|-------------------------------------------|---------|----------------|--------------------------------------------------------------------------------------|-------------------------------|-----------------------------------------------------------|------------------------------------------|-----------------|--------------------------------|------------------|-----------------------------------------------------------------------------------------------------------------|
| 18193                                  | . 1 20<br>89:20/<br>97<br>16 | 40<br>40<br>025 (     | I TRAFE                                                                                                                                                                                                                                                                                                                                                                                                                                                                                                                                                                                                                                                                                                                                                                                                                                                                                                                                                                                                                                                                                                                                                                                                                                                                                                                                                                                                                                                                                                                                                                                                                                                                                                                                                                                                                                                                                                                                                                                                                                                                                                                        |                           | 11# EUEL:<br>/40 | IDHAMA<br>IPOL<br>I                                                                                                                                                                                                                                                                                                                                                                                                                                                                                                                                                                                                                                                                                                                                                                                                                                                                                                                                                                                                                                                                                                                                                                                                                                                                                                                                                                                                                                                                                                                                                                                                                                                                                                                                                                                                                                                                                                                                                                                                                                                                                                            |                                           |         | isne<br>i      | 60-040<br>10<br>10<br>10<br>10<br>10<br>10<br>10<br>10<br>10<br>10<br>10<br>10<br>10 | 1 40<br>1805<br>1             | 051 1<br>19/29 48 10<br>14                                | 0/20 1<br>1 1W                           | 1               | FAIL                           | *A*              |                                                                                                                 |
| 10 1 1 1 1 1 1 1 1 1 1 1 1 1 1 1 1 1 1 |                              | and the second second | the state of the s | (11- 02                   | 1/326636         | C267+                                                                                                                                                                                                                                                                                                                                                                                                                                                                                                                                                                                                                                                                                                                                                                                                                                                                                                                                                                                                                                                                                                                                                                                                                                                                                                                                                                                                                                                                                                                                                                                                                                                                                                                                                                                                                                                                                                                                                                                                                                                                                                                          | (5003) (11)                               | 1-      |                |                                                                                      |                               | Access of the                                             | S                                        | -               | 1 ( )<br>K /2                  | 1000             |                                                                                                                 |
| 1.                                     | 9 21<br>89:20<br>25<br>19    |                       | 4                                                                                                                                                                                                                                                                                                                                                                                                                                                                                                                                                                                                                                                                                                                                                                                                                                                                                                                                                                                                                                                                                                                                                                                                                                                                                                                                                                                                                                                                                                                                                                                                                                                                                                                                                                                                                                                                                                                                                                                                                                                                                                                              | 50 20<br>22<br>18         | 950 850          | 1.                                                                                                                                                                                                                                                                                                                                                                                                                                                                                                                                                                                                                                                                                                                                                                                                                                                                                                                                                                                                                                                                                                                                                                                                                                                                                                                                                                                                                                                                                                                                                                                                                                                                                                                                                                                                                                                                                                                                                                                                                                                                                                                             | 09:20/40<br>24                            |         | INOT           | 1 (150)<br>KANCHUM<br>90:20/40<br>50<br>19<br>019                                    | 1 40<br>1/R/ID                | 451 1<br>10/20 40 1<br>20<br>10 03<br>25 10 03            | 1 95/01<br>1 95/01<br>1 95               | 1 1762          | Pasa                           | ·P.              |                                                                                                                 |
| (1- 102                                | 90/4E011                     | 3 (57)                | /50033                                                                                                                                                                                                                                                                                                                                                                                                                                                                                                                                                                                                                                                                                                                                                                                                                                                                                                                                                                                                                                                                                                                                                                                                                                                                                                                                                                                                                                                                                                                                                                                                                                                                                                                                                                                                                                                                                                                                                                                                                                                                                                                         | (11- 82)                  | /386594          | C267                                                                                                                                                                                                                                                                                                                                                                                                                                                                                                                                                                                                                                                                                                                                                                                                                                                                                                                                                                                                                                                                                                                                                                                                                                                                                                                                                                                                                                                                                                                                                                                                                                                                                                                                                                                                                                                                                                                                                                                                                                                                                                                           | /5003) (11                                | - u91/  | deper-         | CR() /5003                                                                           | 110- 52                       | 127803742 C                                               | z77 /60039                               | W- 428/3        | 542179 CA6                     | 44 /50021        |                                                                                                                 |
| TENG                                   | 3 24<br>89.20/<br>32<br>19   | 2120853<br>40         | 1                                                                                                                                                                                                                                                                                                                                                                                                                                                                                                                                                                                                                                                                                                                                                                                                                                                                                                                                                                                                                                                                                                                                                                                                                                                                                                                                                                                                                                                                                                                                                                                                                                                                                                                                                                                                                                                                                                                                                                                                                                                                                                                              | 90<br>90<br>97<br>17      | WE DEVO          | icco                                                                                                                                                                                                                                                                                                                                                                                                                                                                                                                                                                                                                                                                                                                                                                                                                                                                                                                                                                                                                                                                                                                                                                                                                                                                                                                                                                                                                                                                                                                                                                                                                                                                                                                                                                                                                                                                                                                                                                                                                                                                                                                           | 60:26740<br>59<br>17                      |         | IPOL           | 1013C844<br>29 30/49<br>34<br>15                                                     | ×                             | 051 1<br>80 20740<br>47<br>80                             | - I.                                     | *   1913        | 1 1155                         | 1 1              | 4                                                                                                               |
| 454494                                 | . 4 26                       | 2120653               | 22308                                                                                                                                                                                                                                                                                                                                                                                                                                                                                                                                                                                                                                                                                                                                                                                                                                                                                                                                                                                                                                                                                                                                                                                                                                                                                                                                                                                                                                                                                                                                                                                                                                                                                                                                                                                                                                                                                                                                                                                                                                                                                                                          | (11- 02)<br>NAS           | A AGADIA         | LAN KH                                                                                                                                                                                                                                                                                                                                                                                                                                                                                                                                                                                                                                                                                                                                                                                                                                                                                                                                                                                                                                                                                                                                                                                                                                                                                                                                                                                                                                                                                                                                                                                                                                                                                                                                                                                                                                                                                                                                                                                                                                                                                                                         | ш                                         | 1- 4937 |                | 047<br>(254 /5003<br>84(10)                                                          | 1 (89- 5)                     |                                                           |                                          | 1 (4- 422)      | 1<br>542200 (2)                | 1<br>59= /150033 | to the second |
| 1EHL                                   | 90:20/<br>34<br>17           | 40                    | 191214                                                                                                                                                                                                                                                                                                                                                                                                                                                                                                                                                                                                                                                                                                                                                                                                                                                                                                                                                                                                                                                                                                                                                                                                                                                                                                                                                                                                                                                                                                                                                                                                                                                                                                                                                                                                                                                                                                                                                                                                                                                                                                                         | \$7                       |                  | IPOL                                                                                                                                                                                                                                                                                                                                                                                                                                                                                                                                                                                                                                                                                                                                                                                                                                                                                                                                                                                                                                                                                                                                                                                                                                                                                                                                                                                                                                                                                                                                                                                                                                                                                                                                                                                                                                                                                                                                                                                                                                                                                                                           | 80:20/40<br>22<br>15                      |         | ISOC<br>I<br>T | 80.20/40<br>77<br>19<br>698                                                          | iEL7                          | 59:20745<br>37<br>14                                      | 331                                      |                 | I<br>IPASS ET<br>I GANCE       |                  | н                                                                                                               |
| (1- 1/2                                | 9/45022                      | 9 C300                | 1500316                                                                                                                                                                                                                                                                                                                                                                                                                                                                                                                                                                                                                                                                                                                                                                                                                                                                                                                                                                                                                                                                                                                                                                                                                                                                                                                                                                                                                                                                                                                                                                                                                                                                                                                                                                                                                                                                                                                                                                                                                                                                                                                        | 11- 521                   | 7320646          | C336 /                                                                                                                                                                                                                                                                                                                                                                                                                                                                                                                                                                                                                                                                                                                                                                                                                                                                                                                                                                                                                                                                                                                                                                                                                                                                                                                                                                                                                                                                                                                                                                                                                                                                                                                                                                                                                                                                                                                                                                                                                                                                                                                         | 5003) (11                                 | - 121/  | 16317          | (107 /108)                                                                           | 9 114- s                      | 22/633740 4                                               | CB07 /5003                               | 1 (1- 423       | /\$42311 C                     | 107 /69933       |                                                                                                                 |
| LENG                                   | 5 20<br>80:20/<br>87<br>17   | 40                    | 1<br>1416<br>1                                                                                                                                                                                                                                                                                                                                                                                                                                                                                                                                                                                                                                                                                                                                                                                                                                                                                                                                                                                                                                                                                                                                                                                                                                                                                                                                                                                                                                                                                                                                                                                                                                                                                                                                                                                                                                                                                                                                                                                                                                                                                                                 | KA5<br>80:207<br>40<br>19 | INI AANU<br>40   | AL STRO                                                                                                                                                                                                                                                                                                                                                                                                                                                                                                                                                                                                                                                                                                                                                                                                                                                                                                                                                                                                                                                                                                                                                                                                                                                                                                                                                                                                                                                                                                                                                                                                                                                                                                                                                                                                                                                                                                                                                                                                                                                                                                                        | 19                                        |         | 1<br>1905      | 54<br>17                                                                             | HL1                           | 651<br>00 20/4/<br>22<br>19                               | 11                                       | 145 I<br>I<br>I | FAIL                           | 1<br>1<br>1      | н                                                                                                               |
| 1                                      | 6/13042                      | 824 H                 |                                                                                                                                                                                                                                                                                                                                                                                                                                                                                                                                                                                                                                                                                                                                                                                                                                                                                                                                                                                                                                                                                                                                                                                                                                                                                                                                                                                                                                                                                                                                                                                                                                                                                                                                                                                                                                                                                                                                                                                                                                                                                                                                |                           | 959 11F          |                                                                                                                                                                                                                                                                                                                                                                                                                                                                                                                                                                                                                                                                                                                                                                                                                                                                                                                                                                                                                                                                                                                                                                                                                                                                                                                                                                                                                                                                                                                                                                                                                                                                                                                                                                                                                                                                                                                                                                                                                                                                                                                                | 0                                         | in and  | 1              | 073<br>(251 /300)                                                                    | 3 (2)- 1                      |                                                           | 045 5RF 1<br>6257 /600                   | )) (Q-          | · .                            | · /50633         |                                                                                                                 |
|                                        | 221112                       |                       |                                                                                                                                                                                                                                                                                                                                                                                                                                                                                                                                                                                                                                                                                                                                                                                                                                                                                                                                                                                                                                                                                                                                                                                                                                                                                                                                                                                                                                                                                                                                                                                                                                                                                                                                                                                                                                                                                                                                                                                                                                                                                                                                | 1                         | 2                |                                                                                                                                                                                                                                                                                                                                                                                                                                                                                                                                                                                                                                                                                                                                                                                                                                                                                                                                                                                                                                                                                                                                                                                                                                                                                                                                                                                                                                                                                                                                                                                                                                                                                                                                                                                                                                                                                                                                                                                                                                                                                                                                |                                           |         |                |                                                                                      |                               |                                                           | 2                                        | 8.              |                                | 1                |                                                                                                                 |

## Yeshwant Mahavidyalaya, Wardha

NAAC Reaccredited Grade 'B'

| ENS 05                    |                      | 223356<br>I | mani f               | RTEL       |                | C 4 1911  | RING       |              | 107 8      | 1          | 14 17      | E TET RM                                                                                                        | 1 509   | 1 3000   | 4          | 1        |          |
|---------------------------|----------------------|-------------|----------------------|------------|----------------|-----------|------------|--------------|------------|------------|------------|-----------------------------------------------------------------------------------------------------------------|---------|----------|------------|----------|----------|
| ENS 05                    | 80:20/40<br>9        | T           |                      | ATLAL ST   | KURNEHUP.      | £         |            | ******       | Interest I | 1.5        |            | 1 1                                                                                                             |         |          |            | *#*      | 1000     |
| 17                        |                      | 114714      | 80:20740             | i POL      | 12             | CO        | 1900       | 99 20/<br>44 | 40         |            | 25         |                                                                                                                 | 1 226   | 1        | I FAIL     | 1 10     | 3        |
| L- 421/3                  |                      | E           | 17                   |            | 17             |           | 1          | 19           |            | 1          | 19         |                                                                                                                 | 1       | ì        | 1          | 1 1      | £        |
| L- 421/3                  | 026                  | . 2         | 069                  | JOF 1      |                | 031       |            |              | Ort AN     | F 1        |            | 044 18F                                                                                                         |         | 1.       | 1          | ¥.       |          |
| - wcare                   | (345423 (23)         | /50433      | 111- 822/454         | 377 C286   | /50033         | -1113     | U21/24398/ | 1 1215       | (\$963)    | (14- 885   | 1/63374    | 1 (310 /                                                                                                        | 50031 ( | W-       | <          | /20031   | <u>E</u> |
|                           |                      |             | HINA N               | LATANDAD   | <b>DATEMAN</b> | æ.        |            | . Sile       | ICET#      |            |            | 1 1                                                                                                             | - M.C.  |          | 1          | 1        |          |
| 58487 .                   | 2 10:20/40           | 1           | 00:20/40             | 1          | 80.4           | 2011/0410 | int        | 89.20/<br>37 | 40         | 1805       | 34         | 40:10/20                                                                                                        | 1 349   | 1 2218   | 1 FASS     | 1 1      | 1.5      |
| ENG 54                    | 54                   | 3H1H        | 54                   | 1 1        | 19             |           | 1          | 17           |            | 1          | 07<br>02 0 | 043                                                                                                             | 1       | 10       | 1          | 1        | 71       |
| 1.1                       | 10                   | ÷.          |                      | - 8        |                | 097       | 4          |              | 054        | +          |            | 073                                                                                                             | i .     | i).      | T.         | 1 24     | 10       |
|                           | 0.62                 | 1           | 073                  | 10         | 14724          |           |            |              | (1003)     | (TV- 52)   | 2/62374    | 2 (372 4                                                                                                        | 10039   | (4- 122) | 542204 (3  | 14 /500  | 202      |
| - U20/4                   | 052<br>/459232 \$371 | /5007)      | (11- 121/329         | 642 C413   | /\$6033        | (III-     | 021/36300  | - 14/4       |            |            | 551        |                                                                                                                 |         |          |            | ·#'      |          |
| Contraction in the second | 2 20140140           |             | TANA JA              | DOISH DAN  | INAUG          |           |            | 100 (00)     | -27/14     |            | 60.20      | Contraction of the second s | T.      | 1        | 1          | 1        |          |
| 40                        | \$0:20/40            | 1<br>THIN   | 00.001.44            | 1500       | 48             |           | 1815       | 47           |            | THET       | 45         |                                                                                                                 | 1 221   | 1 7900   | I PASE     | 1 1      | Sec      |
| EMG 55                    | 12<br>17             | I           | 14                   | 1          | 41             |           |            | 14           |            | 1          | 11         |                                                                                                                 | 1       | T.       | 1          | 1 7      | el .     |
|                           |                      | 1           | 075                  | 1          |                | 067       | 1          |              | 066        | 1          |            | 064                                                                                                             | t       | ×        | 1000       | Sug.     | 1012     |
|                           | 049                  | a di kaca   | CITED COLORING       |            | -              |           | - #16/427  | (5) (14      | HCH/500    | -415 (0)   | 514/42     | 5858 K24                                                                                                        | +CH/50  | 003 (M-  | M22/SH22   | 25 (329  | 1939     |
| 1- 114/1                  | 045<br>1253 985041/  | +EH/5003    | 1(11- 014/10         | 1231 (1234 | *Din 200       |           |            | 111          | Indes      |            | 651        | 3 1                                                                                                             |         |          | 1000       | . "0"    |          |
|                           | 4 20212005           |             | STIRETA 3            | DALLAND R  | AMPLE          |           |            | 85.20        | 080        | 1          | 00 00      | 1/40                                                                                                            | ±.      | T.       | 1 1/55     | - B      | 1        |
| 80                        | 10:20/40             | THEFT       | 80-20/40             | 1          | 73             | 37.40     | 1815       | 41<br>17     |            | IELT I     | 42         |                                                                                                                 | 1       | 1        | 8          | 1        | -        |
| EMO 21                    | 19                   | 1           | 19                   | 1          | 1.4            |           | 1          |              | 040        | 1          | - 77       | 050                                                                                                             | 1       | 1        | 1          | 1        | M        |
|                           |                      | 51          | 0.00                 |            |                | 912       | 1          |              | 69.9       |            |            | 650                                                                                                             |         |          |            |          |          |
|                           | 054                  | 411 -       |                      | a de       |                |           | 101 (3532) | y c371       | /50(3)     | (19- 12)   | 2/63374    | ea <450                                                                                                         | (\$003) | 10- 620  | 17643204 4 | 226 /5   | 2071     |
| 1- 021/4                  | 054<br>/469822 C397  | /\$00311    | 11- 351/3505         | 50 C393    | /59037         | enn-      | 4217 5000  | 10           | IN2FSA     |            | 451        | 1 1 1                                                                                                           | H       | 112      | -1         |          | £        |
|                           | \$ 20150168          | 4272324     | ENTRANSIC CONTRACTOR | I DOPAL    | THAKADE        |           |            | 100.01       | 40         | 4.4        | \$9.44     | 3/40                                                                                                            |         | 1 1 167  |            |          | 11       |
| 80                        | 10:20/40             | INTH        | 80-20/40<br>54       | I IFOL     |                | 0/40      | 1 SUC      | 71<br>19     |            | THE        | 17         |                                                                                                                 | 1       |          | 1          | 1        | 200      |
| ENG 23                    |                      |             | 19                   |            | 19             |           | 1          |              | 095        |            |            |                                                                                                                 | 1       | 18       | 1          | 1        | n        |
| 00                        | 150<br>10450         | 1           | 1000                 | 1          |                | 10.47     | 1          |              |            | 1          |            | 451                                                                                                             | 18      | iller a  | 1000       |          |          |
|                           | 051                  |             | 075                  |            |                | 0.14      |            | 100 120      | 15003      | 12. XXV= 1 | 122/433    | 3745 \$393                                                                                                      | /589    | 50 16-   | W22/54220  | 12 (5.58 | /50      |
| - 517/1                   | 051<br>101455 (180   | CK/5903)    | 411- B17/381         | 455 C100   | CN/500         | )) (III   | - 661/363  | -            |            |            |            |                                                                                                                 | -       |          |            |          |          |
|                           |                      |             |                      |            |                |           |            |              |            |            |            |                                                                                                                 |         |          |            |          |          |
|                           |                      |             |                      |            |                |           |            |              |            |            |            |                                                                                                                 |         |          |            |          |          |
|                           |                      |             |                      |            |                |           |            |              |            |            |            |                                                                                                                 |         |          |            |          |          |
|                           |                      |             |                      |            |                |           |            |              |            |            |            |                                                                                                                 |         |          |            |          |          |
|                           |                      |             | - LYCA               |            |                |           |            |              |            |            |            |                                                                                                                 |         |          |            |          |          |
|                           |                      |             |                      |            |                |           |            |              |            |            |            |                                                                                                                 |         |          |            |          |          |