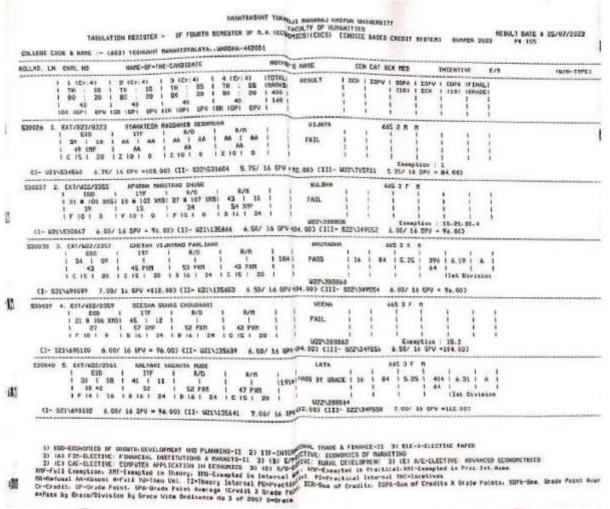

### Yeshwant Mahavidyalaya, Wardha

NAAC Reaccredited Grade 'B'

**Annual Report** 

| 1                                      |                              | <b>TO7</b> 8          | THE .                                                                                                                                                                                                                                                                                                                                                                                                                                                                                                                                                                                                                                                                                                                                                                                                                                                                                                                                                                                                                                                                                                                                                                                                                                                                                                                                                                                                                                                                                                                                                                                                                                                                                                                                                                                                                                                                                                                                                                                                                                                                                                                          | 10<br>TI                  | 0F-106-1         | a section of the sect | TUS TUR<br>TUS TUR<br>TUS TIR<br>FU PI TO | IT HOL  | iaua<br>1      | 1 014 . 130<br>Persent c at<br>101 rul<br>111 rul<br>70 r1 rut                       | 0 (452) (<br>mi<br>(800)<br>7 | 1 Above - 13<br>THM CAT<br>TUI TOP<br>TJJ TJ2<br>TU FJ TW | I DIV Les<br>IICS MED<br>I TOTA<br>I 500 | LI ADDR         | 80 (458) -<br>8/8<br>8/800.7 1 | DIVISION         | 023<br>Man?                                                                                                     |
|----------------------------------------|------------------------------|-----------------------|--------------------------------------------------------------------------------------------------------------------------------------------------------------------------------------------------------------------------------------------------------------------------------------------------------------------------------------------------------------------------------------------------------------------------------------------------------------------------------------------------------------------------------------------------------------------------------------------------------------------------------------------------------------------------------------------------------------------------------------------------------------------------------------------------------------------------------------------------------------------------------------------------------------------------------------------------------------------------------------------------------------------------------------------------------------------------------------------------------------------------------------------------------------------------------------------------------------------------------------------------------------------------------------------------------------------------------------------------------------------------------------------------------------------------------------------------------------------------------------------------------------------------------------------------------------------------------------------------------------------------------------------------------------------------------------------------------------------------------------------------------------------------------------------------------------------------------------------------------------------------------------------------------------------------------------------------------------------------------------------------------------------------------------------------------------------------------------------------------------------------------|---------------------------|------------------|--------------------------------------------------------------------------------------------------------------------------------------------------------------------------------------------------------------------------------------------------------------------------------------------------------------------------------------------------------------------------------------------------------------------------------------------------------------------------------------------------------------------------------------------------------------------------------------------------------------------------------------------------------------------------------------------------------------------------------------------------------------------------------------------------------------------------------------------------------------------------------------------------------------------------------------------------------------------------------------------------------------------------------------------------------------------------------------------------------------------------------------------------------------------------------------------------------------------------------------------------------------------------------------------------------------------------------------------------------------------------------------------------------------------------------------------------------------------------------------------------------------------------------------------------------------------------------------------------------------------------------------------------------------------------------------------------------------------------------------------------------------------------------------------------------------------------------------------------------------------------------------------------------------------------------------------------------------------------------------------------------------------------------------------------------------------------------------------------------------------------------|-------------------------------------------|---------|----------------|--------------------------------------------------------------------------------------|-------------------------------|-----------------------------------------------------------|------------------------------------------|-----------------|--------------------------------|------------------|-----------------------------------------------------------------------------------------------------------------|
| 18193                                  | . 1 20<br>89:20/<br>97<br>16 | 40<br>40<br>025 (     | I TRAFE                                                                                                                                                                                                                                                                                                                                                                                                                                                                                                                                                                                                                                                                                                                                                                                                                                                                                                                                                                                                                                                                                                                                                                                                                                                                                                                                                                                                                                                                                                                                                                                                                                                                                                                                                                                                                                                                                                                                                                                                                                                                                                                        |                           | 11# EUEL:<br>/40 | IDHAMA<br>IPOL<br>I                                                                                                                                                                                                                                                                                                                                                                                                                                                                                                                                                                                                                                                                                                                                                                                                                                                                                                                                                                                                                                                                                                                                                                                                                                                                                                                                                                                                                                                                                                                                                                                                                                                                                                                                                                                                                                                                                                                                                                                                                                                                                                            |                                           |         | isne<br>i      | 60-040<br>10<br>10<br>10<br>10<br>10<br>10<br>10<br>10<br>10<br>10<br>10<br>10<br>10 | 1 40<br>1805<br>1             | 051 1<br>19/29 48 10<br>14                                | 0/20 1<br>1 1W                           | 1               | FAIL                           | *A*              |                                                                                                                 |
| 10 1 1 1 1 1 1 1 1 1 1 1 1 1 1 1 1 1 1 |                              | and the second second | the state of the s | (11- 02                   | 1/326636         | C267+                                                                                                                                                                                                                                                                                                                                                                                                                                                                                                                                                                                                                                                                                                                                                                                                                                                                                                                                                                                                                                                                                                                                                                                                                                                                                                                                                                                                                                                                                                                                                                                                                                                                                                                                                                                                                                                                                                                                                                                                                                                                                                                          | (5003) (11)                               | 1-      |                |                                                                                      |                               | Access of the                                             | S                                        | -               | 1 ( )<br>K /2                  | 1000             |                                                                                                                 |
| 1.                                     | 9 21<br>89:20<br>25<br>19    |                       | 4                                                                                                                                                                                                                                                                                                                                                                                                                                                                                                                                                                                                                                                                                                                                                                                                                                                                                                                                                                                                                                                                                                                                                                                                                                                                                                                                                                                                                                                                                                                                                                                                                                                                                                                                                                                                                                                                                                                                                                                                                                                                                                                              | 50 20<br>22<br>18         | 950 850          | 1.                                                                                                                                                                                                                                                                                                                                                                                                                                                                                                                                                                                                                                                                                                                                                                                                                                                                                                                                                                                                                                                                                                                                                                                                                                                                                                                                                                                                                                                                                                                                                                                                                                                                                                                                                                                                                                                                                                                                                                                                                                                                                                                             | 09:20/40<br>24                            |         | INOT           | 1 (150)<br>KANCHUM<br>90:20/40<br>50<br>19<br>019                                    | 1 40<br>1/R/ID                | 451 1<br>10/20 40 1<br>20<br>10 03<br>25 10 03            | 1 95/01<br>1 95/01<br>1 95               | 1 1762          | Pasa                           | ·P.              |                                                                                                                 |
| (1- 102                                | 90/4E011                     | 3 (57)                | /50033                                                                                                                                                                                                                                                                                                                                                                                                                                                                                                                                                                                                                                                                                                                                                                                                                                                                                                                                                                                                                                                                                                                                                                                                                                                                                                                                                                                                                                                                                                                                                                                                                                                                                                                                                                                                                                                                                                                                                                                                                                                                                                                         | (11- 82)                  | /386594          | C267                                                                                                                                                                                                                                                                                                                                                                                                                                                                                                                                                                                                                                                                                                                                                                                                                                                                                                                                                                                                                                                                                                                                                                                                                                                                                                                                                                                                                                                                                                                                                                                                                                                                                                                                                                                                                                                                                                                                                                                                                                                                                                                           | /5003) (11                                | - u91/  | deper-         | CR() /5003                                                                           | 110- 52                       | 127803742 C                                               | z77 /60039                               | W- 428/3        | 542179 CA6                     | 44 /50021        |                                                                                                                 |
| TENG                                   | 3 24<br>89.20/<br>32<br>19   | 2120853<br>40         | 1                                                                                                                                                                                                                                                                                                                                                                                                                                                                                                                                                                                                                                                                                                                                                                                                                                                                                                                                                                                                                                                                                                                                                                                                                                                                                                                                                                                                                                                                                                                                                                                                                                                                                                                                                                                                                                                                                                                                                                                                                                                                                                                              | 90<br>90<br>97<br>17      | WE DEVO          | icco                                                                                                                                                                                                                                                                                                                                                                                                                                                                                                                                                                                                                                                                                                                                                                                                                                                                                                                                                                                                                                                                                                                                                                                                                                                                                                                                                                                                                                                                                                                                                                                                                                                                                                                                                                                                                                                                                                                                                                                                                                                                                                                           | 60:26740<br>59<br>17                      |         | IPOL           | 1013C844<br>29 30/49<br>34<br>15                                                     | ×                             | 051 1<br>80 20740<br>47<br>80                             | - I.                                     | *   1913        | 1 1155                         | 1 1              | 4                                                                                                               |
| 454494                                 | . 4 26                       | 2120653               | 22308                                                                                                                                                                                                                                                                                                                                                                                                                                                                                                                                                                                                                                                                                                                                                                                                                                                                                                                                                                                                                                                                                                                                                                                                                                                                                                                                                                                                                                                                                                                                                                                                                                                                                                                                                                                                                                                                                                                                                                                                                                                                                                                          | (11- 02)<br>NAS           | A AGADIA         | LAN KH                                                                                                                                                                                                                                                                                                                                                                                                                                                                                                                                                                                                                                                                                                                                                                                                                                                                                                                                                                                                                                                                                                                                                                                                                                                                                                                                                                                                                                                                                                                                                                                                                                                                                                                                                                                                                                                                                                                                                                                                                                                                                                                         | ш                                         | 1- 4937 |                | 047<br>(254 /5003<br>84(10)                                                          | 1 (89- 5)                     |                                                           |                                          | 1 (4- 422)      | 1<br>542200 (2)                | 1<br>59= /150033 | to the second |
| 1EHL                                   | 90:20/<br>34<br>17           | 40                    | 191214                                                                                                                                                                                                                                                                                                                                                                                                                                                                                                                                                                                                                                                                                                                                                                                                                                                                                                                                                                                                                                                                                                                                                                                                                                                                                                                                                                                                                                                                                                                                                                                                                                                                                                                                                                                                                                                                                                                                                                                                                                                                                                                         | \$7                       |                  | IPOL                                                                                                                                                                                                                                                                                                                                                                                                                                                                                                                                                                                                                                                                                                                                                                                                                                                                                                                                                                                                                                                                                                                                                                                                                                                                                                                                                                                                                                                                                                                                                                                                                                                                                                                                                                                                                                                                                                                                                                                                                                                                                                                           | 80:20/40<br>22<br>15                      |         | ISOC<br>I<br>T | 80.20/40<br>77<br>19<br>698                                                          | iEL7                          | 59:20745<br>37<br>14                                      | 331                                      |                 | I<br>IPASS ET<br>I GANCE       |                  | н                                                                                                               |
| (1- 1/2                                | 9/45022                      | 9 C300                | 1500316                                                                                                                                                                                                                                                                                                                                                                                                                                                                                                                                                                                                                                                                                                                                                                                                                                                                                                                                                                                                                                                                                                                                                                                                                                                                                                                                                                                                                                                                                                                                                                                                                                                                                                                                                                                                                                                                                                                                                                                                                                                                                                                        | 11- 521                   | 7320646          | C336 /                                                                                                                                                                                                                                                                                                                                                                                                                                                                                                                                                                                                                                                                                                                                                                                                                                                                                                                                                                                                                                                                                                                                                                                                                                                                                                                                                                                                                                                                                                                                                                                                                                                                                                                                                                                                                                                                                                                                                                                                                                                                                                                         | 5003) (11                                 | - 121/  | 16317          | (107 /108)                                                                           | 9 114- s                      | 22/633740 4                                               | CB07 /5003                               | 1 (1- 423       | /\$42311 C                     | 107 /69933       |                                                                                                                 |
| LENG                                   | 5 20<br>80:20/<br>87<br>17   | 40                    | 1<br>1416<br>1                                                                                                                                                                                                                                                                                                                                                                                                                                                                                                                                                                                                                                                                                                                                                                                                                                                                                                                                                                                                                                                                                                                                                                                                                                                                                                                                                                                                                                                                                                                                                                                                                                                                                                                                                                                                                                                                                                                                                                                                                                                                                                                 | KA5<br>80:207<br>40<br>19 | INI AANU<br>40   | AL STRO                                                                                                                                                                                                                                                                                                                                                                                                                                                                                                                                                                                                                                                                                                                                                                                                                                                                                                                                                                                                                                                                                                                                                                                                                                                                                                                                                                                                                                                                                                                                                                                                                                                                                                                                                                                                                                                                                                                                                                                                                                                                                                                        | 19                                        |         | 1<br>1905      | 54<br>17                                                                             | HL1                           | 651<br>00 20/4/<br>22<br>19                               | 11                                       | 145 I<br>I<br>I | FAIL                           | 1<br>1<br>1      | н                                                                                                               |
| 1                                      | 6/13042                      | 824 H                 |                                                                                                                                                                                                                                                                                                                                                                                                                                                                                                                                                                                                                                                                                                                                                                                                                                                                                                                                                                                                                                                                                                                                                                                                                                                                                                                                                                                                                                                                                                                                                                                                                                                                                                                                                                                                                                                                                                                                                                                                                                                                                                                                |                           | 959 11F          |                                                                                                                                                                                                                                                                                                                                                                                                                                                                                                                                                                                                                                                                                                                                                                                                                                                                                                                                                                                                                                                                                                                                                                                                                                                                                                                                                                                                                                                                                                                                                                                                                                                                                                                                                                                                                                                                                                                                                                                                                                                                                                                                | 0                                         | in and  | 1              | 073<br>(251 /300)                                                                    | 3 (2)- 1                      |                                                           | 045 5RF 1<br>6257 /600                   | )) (Q-          | · .                            | · /50633         |                                                                                                                 |
|                                        | 221112                       |                       |                                                                                                                                                                                                                                                                                                                                                                                                                                                                                                                                                                                                                                                                                                                                                                                                                                                                                                                                                                                                                                                                                                                                                                                                                                                                                                                                                                                                                                                                                                                                                                                                                                                                                                                                                                                                                                                                                                                                                                                                                                                                                                                                | 1                         | 2                |                                                                                                                                                                                                                                                                                                                                                                                                                                                                                                                                                                                                                                                                                                                                                                                                                                                                                                                                                                                                                                                                                                                                                                                                                                                                                                                                                                                                                                                                                                                                                                                                                                                                                                                                                                                                                                                                                                                                                                                                                                                                                                                                |                                           |         |                |                                                                                      |                               |                                                           | 2                                        | 8.              |                                | 1                |                                                                                                                 |