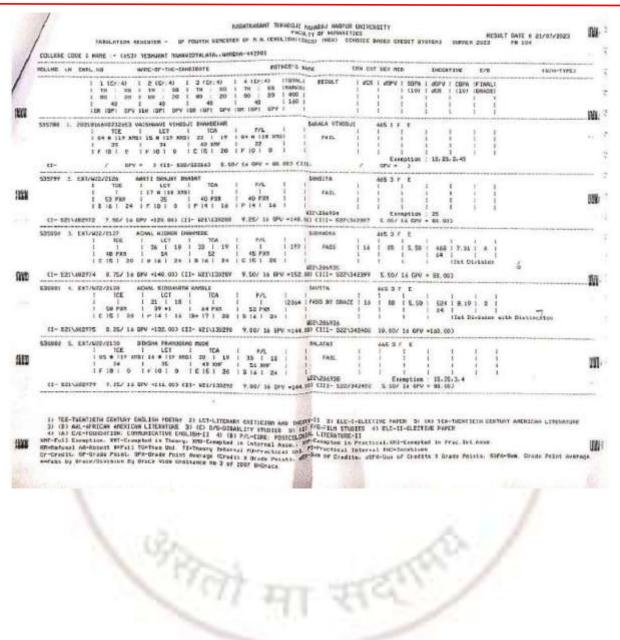

## Yeshwant Mahavidyalaya, Wardha

NAAC Reaccredited Grade 'B'

| ENS 05                    |                      | 223356<br>I | mani f               | RTEL       |                | C 4 1911  | RING       |              | 107 8      | 1          | 14 17      | E TET RM                                                                                                        | 1 509   | 1 3000   | 4          | 1        |          |
|---------------------------|----------------------|-------------|----------------------|------------|----------------|-----------|------------|--------------|------------|------------|------------|-----------------------------------------------------------------------------------------------------------------|---------|----------|------------|----------|----------|
| ENS 05                    | 80:20/40<br>9        | T           |                      | ATLAL ST   | KURNEHUP.      | £         |            | ******       | Interest I | 1.5        |            | 1 1                                                                                                             |         |          |            | *#*      | 1000     |
| 17                        |                      | 114714      | 80:20740             | i POL      | 12             | CO        | 1900       | 99 20/<br>44 | 40         |            | 25         |                                                                                                                 | 1 226   | 1        | I FAIL     | 1 10     | 3        |
| L- 421/3                  |                      | E           | 17                   |            | 17             |           | 1          | 19           |            | 1          | 19         |                                                                                                                 | 1       | ì        | 1          | 1 1      | £        |
| L- 421/3                  | 026                  | . 2         | 069                  | JOF 1      |                | 031       |            |              | Ort AN     | F 1        |            | 044 18F                                                                                                         |         | 1.       | 1          | ¥.       |          |
| - wcare                   | (345423 (23)         | /50433      | 111- 822/454         | 377 C286   | /50033         | -1113     | U21/24398/ | 1 1215       | (\$963)    | (14- 885   | 1/63374    | 1 (310 /                                                                                                        | 50031 ( | W-       | <          | /20031   | <u>E</u> |
|                           |                      |             | HINA N               | LATANDAD   | <b>DATEMAN</b> | æ.        |            | . Sile       | ICET#      |            |            | 1 1                                                                                                             | - M.C.  |          | 1          | 1        |          |
| 58487 .                   | 2 10:20/40           | 1           | 00:20/40             | 1          | 80.4           | 2011/0410 | int        | 89.20/<br>37 | 40         | 1805       | 34         | 40:10/20                                                                                                        | 1 349   | 1 2218   | 1 FASS     | 1 1      | 1.5      |
| ENG 54                    | 54                   | 3H1H        | 54                   | 1 1        | 19             |           | 1          | 17           |            | 1          | 07<br>02 0 | 043                                                                                                             | 1       | 10       | 1          | 1        | 71       |
| 1.1                       | 10                   | ÷.          |                      | - 8        |                | 097       | 4          |              | 054        | +          |            | 073                                                                                                             | i .     | i).      | T.         | 1 24     | 10       |
|                           | 0.62                 | 1           | 073                  | 10         | 14724          |           |            |              | (1003)     | (TV- 52)   | 2/62374    | 2 (372 4                                                                                                        | 10039   | (4- 122) | 542204 (3  | 14 /500  | 202      |
| - U20/4                   | 052<br>/459232 \$371 | /5007)      | (11- 121/329         | 642 C413   | /\$6033        | (III-     | 021/36300  | - 14/4       |            |            | 551        |                                                                                                                 |         |          |            | ·#'      |          |
| Contraction in the second | 2 20140140           |             | TANA JA              | DOISH DAN  | INAUG          |           |            | 100 (00)     | -27/14     |            | 60.20      | Contraction of the second s | T.      | 1        | 1          | 1        |          |
| 40                        | \$0:20/40            | 1<br>THIN   | 00.001.44            | 1500       | 48             |           | 1815       | 47           |            | THET       | 45         |                                                                                                                 | 1 221   | 1 7900   | I PASE     | 1 1      | Sec      |
| EMG 55                    | 12<br>17             | I           | 14                   | 1          | 41             |           |            | 14           |            | 1          | 11         |                                                                                                                 | 1       | T.       | 1          | 1 7      | el .     |
|                           |                      | 1           | 075                  | 1          |                | 067       | 1          |              | 066        | 1          |            | 064                                                                                                             | t       | ×        | 1000       | Sug.     | 1012     |
|                           | 049                  | a di kaca   | CITED COLORING       |            | -              |           | - #16/427  | (5) (14      | HCH/500    | -415 (0)   | 514/42     | 5858 K24                                                                                                        | +CH/50  | 003 (M-  | M22/SH22   | 25 (329  | 1939     |
| 1- 114/1                  | 045<br>1253 985041/  | +EH/5003    | 1(11- 014/10         | 1231 (1234 | *Din 200       |           |            | 111          | Indes      |            | 651        | 3 1                                                                                                             |         |          | 1000       | . "0"    |          |
|                           | 4 20212005           |             | STIRETA 3            | DALLAND R  | AMPLE          |           |            | 85.20        | 080        | 1          | 00 00      | 1/40                                                                                                            | ±.      | T.       | 1 1/55     | - B      | 1        |
| 80                        | 10:20/40             | THEFT       | 80-20/40             | 1          | 73             | 37.40     | 1815       | 41<br>17     |            | IELT I     | 42         |                                                                                                                 | 1       | 1        | 8          | 1        | -        |
| EMO 21                    | 19                   | 1           | 19                   | 1          | 1.4            |           | 1          |              | 040        | 1          | - 77       | 050                                                                                                             | 1       | 1        | 1          | 1        | M        |
|                           |                      | 51          | 0.00                 |            |                | 912       | 1          |              | 69.9       |            |            | 650                                                                                                             |         |          |            |          |          |
|                           | 054                  | 411 -       |                      | a de       |                |           | 101 (3532) | y c371       | /50(3)     | (19- 12)   | 2/63374    | ea <450                                                                                                         | (\$003) | 10- 620  | 17643204 4 | 226 /5   | 2071     |
| 1- 021/4                  | 054<br>/469822 C397  | /\$00311    | 11- 351/3505         | 50 C393    | /59037         | enn-      | 4217 5000  | 10           | IN2FSA     |            | 451        | 1 1 1                                                                                                           | H       | 112      | -1         |          | £        |
|                           | \$ 20150168          | 4272324     | ENTRANSIC CONTRACTOR | I DOPAL    | THAKADE        |           |            | 100.01       | 40         | 4.4        | \$9.44     | 3/40                                                                                                            |         | 1 1 167  |            |          | 11       |
| 80                        | 10:20/40             | INTH        | 80-20/40<br>54       | I IFOL     |                | 0/40      | 1 SUC      | 71<br>19     |            | THE        | 17         |                                                                                                                 | 1       |          | 1          | 1        | 200      |
| ENG 23                    |                      |             | 19                   |            | 19             |           | 1          |              | 095        |            |            |                                                                                                                 | 1       | 18       | 1          | 1        | n        |
| 00                        | 150<br>10450         | 1           | 1000                 | 1          |                | 10.47     | 1          |              |            | 1          |            | 451                                                                                                             | 18      | iller a  | 1000       |          |          |
|                           | 051                  |             | 075                  |            |                | 0.14      |            | 100 120      | 15003      | 12. XXV= 1 | 122/433    | 3745 \$393                                                                                                      | /589    | 50 16-   | W22/54220  | 12 (5.58 | /50      |
| - 517/1                   | 051<br>101455 (180   | CK/5903)    | 411- B17/381         | 455 C100   | CN/500         | )) (III   | - 661/363  | -            |            |            |            |                                                                                                                 | -       |          |            |          |          |
|                           |                      |             |                      |            |                |           |            |              |            |            |            |                                                                                                                 |         |          |            |          |          |
|                           |                      |             |                      |            |                |           |            |              |            |            |            |                                                                                                                 |         |          |            |          |          |
|                           |                      |             |                      |            |                |           |            |              |            |            |            |                                                                                                                 |         |          |            |          |          |
|                           |                      |             |                      |            |                |           |            |              |            |            |            |                                                                                                                 |         |          |            |          |          |
|                           |                      |             | - LYCA               |            |                |           |            |              |            |            |            |                                                                                                                 |         |          |            |          |          |
|                           |                      |             |                      |            |                |           |            |              |            |            |            |                                                                                                                 |         |          |            |          |          |