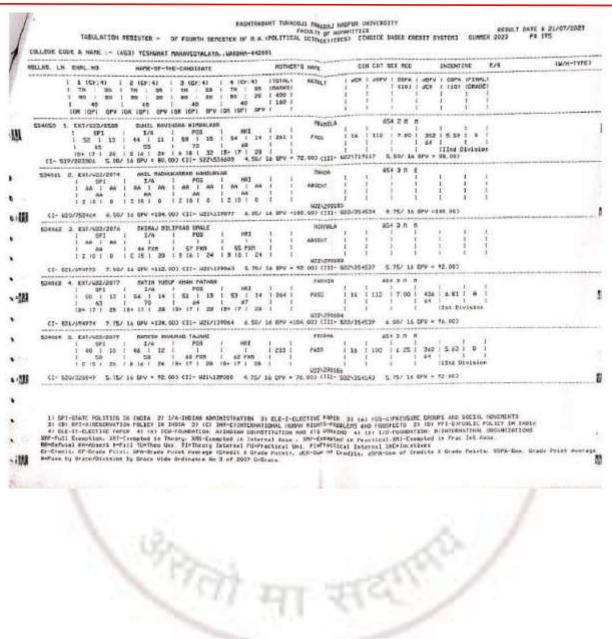

## Yeshwant Mahavidyalaya, Wardha

NAAC Reaccredited Grade 'B'

| ENS 05                    |                      | 223356<br>I | mani f               | RTEL       |                | C 4 1911  | RING       |              | 107 8      | 1          | 14 17      | E TET RM                                                                                                        | 1 509   | 1 3000   | 4          | 1        |          |
|---------------------------|----------------------|-------------|----------------------|------------|----------------|-----------|------------|--------------|------------|------------|------------|-----------------------------------------------------------------------------------------------------------------|---------|----------|------------|----------|----------|
| ENS 05                    | 80:20/40<br>9        | T           |                      | ATLAL ST   | KURNEHUP.      | £         |            | ******       | Interest I | 1.5        |            | 1 1                                                                                                             |         |          |            | *#*      | 1000     |
| 17                        |                      | 114714      | 80:20740             | i POL      | 12             | CO        | 1900       | 99 20/<br>44 | 40         |            | 25         |                                                                                                                 | 1 226   | 1        | I FAIL     | 1 10     | 3        |
| L- 421/3                  |                      | E           | 17                   |            | 17             |           | 1          | 19           |            | 1          | 19         |                                                                                                                 | 1       | ì        | 1          | 1 1      | £        |
| L- 421/3                  | 026                  | . 2         | 069                  | JOF 1      |                | 031       |            |              | Ort AN     | F 1        |            | 044 18F                                                                                                         |         | 1.       | 1          | ¥.       |          |
| - wcare                   | (345423 (23)         | /50433      | 111- 822/454         | 377 C286   | /50033         | -1113     | U21/24398/ | 1 1215       | (\$963)    | (14- 885   | 1/63374    | 1 (310 /                                                                                                        | 50031 ( | W-       | <          | /20031   | <u>E</u> |
|                           |                      |             | HINA N               | LATANDAD   | <b>DATEMAN</b> | æ.        |            | . Sile       | ICET#      |            |            | 1 1                                                                                                             | - M.C.  |          | 1          | 1        |          |
| 58487 .                   | 2 10:20/40           | 1           | 00:20/40             | 1          | 80.4           | 2011/0410 | int        | 89.20/<br>37 | 40         | 1805       | 34         | 40:10/20                                                                                                        | 1 349   | 1 2218   | 1 FASS     | 1 1      | 1.5      |
| ENG 54                    | 54                   | 3H1H        | 54                   | 1 1        | 19             |           | 1          | 17           |            | 1          | 07<br>02 0 | 043                                                                                                             | 1       | 10       | 1          | 1        | 71       |
| 1.1                       | 10                   | ÷.          |                      | - 8        |                | 097       | 4          |              | 054        | +          |            | 073                                                                                                             | i .     | i).      | T.         | 1 24     | 10       |
|                           | 0.62                 | 1           | 073                  | 10         | 14724          |           |            |              | (1003)     | (TV- 52)   | 2/62374    | 2 (372 4                                                                                                        | 10039   | (4- 122) | 542204 (3  | 14 /500  | 202      |
| - U20/4                   | 052<br>/459232 \$371 | /5007)      | (11- 121/329         | 642 C413   | /\$6033        | (III-     | 021/36300  | - 14/4       |            |            | 551        |                                                                                                                 |         |          |            | ·#'      |          |
| Contraction in the second | 2 20140140           |             | TANA JA              | DOISH DAN  | INAUG          |           |            | 100 (00)     | -27/14     |            | 60.20      | Contraction of the second s | T.      | 1        | 1          | 1        |          |
| 40                        | \$0:20/40            | 1<br>THIN   | 00.001.44            | 1500       | 48             |           | 1815       | 47           |            | THET       | 45         |                                                                                                                 | 1 221   | 1 7900   | I PASE     | 1 1      | Sec      |
| EMG 55                    | 12<br>17             | I           | 14                   | 1          | 41             |           |            | 14           |            | 1          | 11         |                                                                                                                 | 1       | T.       | 1          | 1 7      | el .     |
|                           |                      | 1           | 075                  | 1          |                | 067       | 1          |              | 066        | 1          |            | 064                                                                                                             | t       | ×        | 1000       | Sug.     | 1012     |
|                           | 049                  | a di kaca   | CITED COLORING       |            | -              |           | - #16/427  | (5) (14      | HCH/500    | -415 (0)   | 514/42     | 5858 K24                                                                                                        | +CH/50  | 003 (M-  | M22/SH22   | 25 (329  | 1939     |
| 1- 114/1                  | 045<br>1253 985041/  | +EH/5003    | 1(11- 014/10         | 1231 (1234 | *Din 200       |           |            | 111          | Indes      |            | 651        | 3 1                                                                                                             |         |          | 1000       | . "0"    |          |
|                           | 4 20212005           |             | STIRETA 3            | DALLAND R  | AMPLE          |           |            | 85.20        | 080        | 1          | 00 00      | 1/40                                                                                                            | ±.      | T.       | 1 1/55     | - B      | 1        |
| 80                        | 10:20/40             | THEFT       | 80-20/40             | 1          | 73             | 37.40     | 1815       | 41<br>17     |            | IELT I     | 42         |                                                                                                                 | 1       | 1        | 8          | 1        | -        |
| EMO 21                    | 19                   | 1           | 19                   | 1          | 1.4            |           | 1          |              | 040        | 1          | - 77       | 050                                                                                                             | 1       | 1        | 1          | 1        | M        |
|                           |                      | 51          | 0.00                 |            |                | 912       | 1          |              | 69.9       |            |            | 650                                                                                                             |         |          |            |          |          |
|                           | 054                  | 411 -       |                      | a de       |                |           | 101 (3532) | y c371       | /50(3)     | (19- 12)   | 2/63374    | ea <450                                                                                                         | (\$003) | 10- 620  | 17643204 4 | 226 /5   | 2071     |
| 1- 021/4                  | 054<br>/469822 C397  | /\$00311    | 11- 351/3505         | 50 C393    | /59037         | enn-      | 4217 5000  | 10           | IN2FSA     |            | 451        | 1 1 1                                                                                                           | H       | 112      | -1         |          | £        |
|                           | \$ 20150168          | 4272324     | ENTRANSIC CONTRACTOR | I DOPAL    | THAKADE        |           |            | 100.01       | 40         | 4.4        | \$9.44     | 3/40                                                                                                            |         | 1 1 167  |            |          | 11       |
| 80                        | 10:20/40             | INTH        | 80-20/40<br>54       | I IFOL     |                | 0/40      | 1 SUC      | 71<br>19     |            | THE        | 17         |                                                                                                                 | 1       |          | 1          | 1        | 200      |
| ENG 23                    |                      |             | 19                   |            | 19             |           | 1          |              | 095        |            |            |                                                                                                                 | 1       | 18       | 1          | 1        | n        |
| 00                        | 150<br>10450         | 1           | 1000                 | 1          |                | 10.47     | 1          |              |            | 1          |            | 451                                                                                                             | 18      | iller a  | 1000       |          |          |
|                           | 051                  |             | 075                  |            |                | 0.14      |            | 100 120      | 15003      | 12. XXV= 1 | 122/433    | 3745 \$393                                                                                                      | /589    | 50 16-   | W22/54220  | 12 (5.58 | /50      |
| - 517/1                   | 051<br>101455 (180   | CK/5903)    | 411- B17/381         | 455 C100   | CN/500         | )) (III   | - 661/363  | -            |            |            |            |                                                                                                                 | -       |          |            |          |          |
|                           |                      |             |                      |            |                |           |            |              |            |            |            |                                                                                                                 |         |          |            |          |          |
|                           |                      |             |                      |            |                |           |            |              |            |            |            |                                                                                                                 |         |          |            |          |          |
|                           |                      |             |                      |            |                |           |            |              |            |            |            |                                                                                                                 |         |          |            |          |          |
|                           |                      |             |                      |            |                |           |            |              |            |            |            |                                                                                                                 |         |          |            |          |          |
|                           |                      |             | - LYCA               |            |                |           |            |              |            |            |            |                                                                                                                 |         |          |            |          |          |
|                           |                      |             |                      |            |                |           |            |              |            |            |            |                                                                                                                 |         |          |            |          |          |