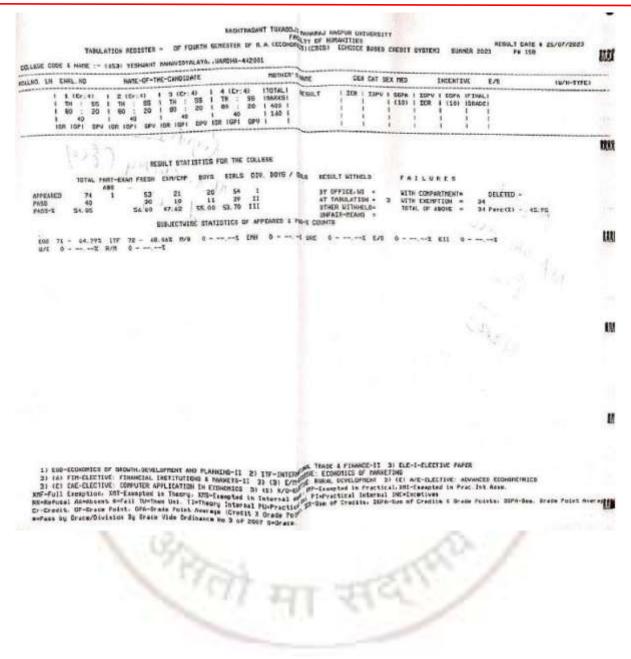

### Yeshwant Mahavidyalaya, Wardha

NAAC Reaccredited Grade 'B'

**Annual Report** 

| 1                                      |                              | <b>TO7</b> 8          | THE .                                                                                                                                                                                                                                                                                                                                                                                                                                                                                                                                                                                                                                                                                                                                                                                                                                                                                                                                                                                                                                                                                                                                                                                                                                                                                                                                                                                                                                                                                                                                                                                                                                                                                                                                                                                                                                                                                                                                                                                                                                                                                                                          | 10<br>TI                  | 0F-106-1         | a section of the sect | TUS TUR<br>TUS TUR<br>TUS TIR<br>FU PI TO | IT HOL  | iaua<br>1      | 1 014 . 130<br>Persent c at<br>101 rul<br>111 rul<br>70 r1 rut                       | 0 (452) (<br>mi<br>(800)<br>7 | 1 Above - 13<br>THM CAT<br>TUI TOP<br>TJJ TJ2<br>TU FJ TW | I DIV Les<br>IICS MED<br>I TOTA<br>I 500 | LI ADDR         | 80 (458) -<br>8/8<br>8/800.7 1 | DIVISION         | 023<br>Man?                                                                                                     |
|----------------------------------------|------------------------------|-----------------------|--------------------------------------------------------------------------------------------------------------------------------------------------------------------------------------------------------------------------------------------------------------------------------------------------------------------------------------------------------------------------------------------------------------------------------------------------------------------------------------------------------------------------------------------------------------------------------------------------------------------------------------------------------------------------------------------------------------------------------------------------------------------------------------------------------------------------------------------------------------------------------------------------------------------------------------------------------------------------------------------------------------------------------------------------------------------------------------------------------------------------------------------------------------------------------------------------------------------------------------------------------------------------------------------------------------------------------------------------------------------------------------------------------------------------------------------------------------------------------------------------------------------------------------------------------------------------------------------------------------------------------------------------------------------------------------------------------------------------------------------------------------------------------------------------------------------------------------------------------------------------------------------------------------------------------------------------------------------------------------------------------------------------------------------------------------------------------------------------------------------------------|---------------------------|------------------|--------------------------------------------------------------------------------------------------------------------------------------------------------------------------------------------------------------------------------------------------------------------------------------------------------------------------------------------------------------------------------------------------------------------------------------------------------------------------------------------------------------------------------------------------------------------------------------------------------------------------------------------------------------------------------------------------------------------------------------------------------------------------------------------------------------------------------------------------------------------------------------------------------------------------------------------------------------------------------------------------------------------------------------------------------------------------------------------------------------------------------------------------------------------------------------------------------------------------------------------------------------------------------------------------------------------------------------------------------------------------------------------------------------------------------------------------------------------------------------------------------------------------------------------------------------------------------------------------------------------------------------------------------------------------------------------------------------------------------------------------------------------------------------------------------------------------------------------------------------------------------------------------------------------------------------------------------------------------------------------------------------------------------------------------------------------------------------------------------------------------------|-------------------------------------------|---------|----------------|--------------------------------------------------------------------------------------|-------------------------------|-----------------------------------------------------------|------------------------------------------|-----------------|--------------------------------|------------------|-----------------------------------------------------------------------------------------------------------------|
| 18193                                  | . 1 20<br>89:20/<br>97<br>16 | 40<br>40<br>025 (     | I TRAFE                                                                                                                                                                                                                                                                                                                                                                                                                                                                                                                                                                                                                                                                                                                                                                                                                                                                                                                                                                                                                                                                                                                                                                                                                                                                                                                                                                                                                                                                                                                                                                                                                                                                                                                                                                                                                                                                                                                                                                                                                                                                                                                        |                           | 11# EUEL:<br>/40 | IDHAMA<br>IPOL<br>I                                                                                                                                                                                                                                                                                                                                                                                                                                                                                                                                                                                                                                                                                                                                                                                                                                                                                                                                                                                                                                                                                                                                                                                                                                                                                                                                                                                                                                                                                                                                                                                                                                                                                                                                                                                                                                                                                                                                                                                                                                                                                                            |                                           |         | isne<br>i      | 60-040<br>10<br>10<br>10<br>10<br>10<br>10<br>10<br>10<br>10<br>10<br>10<br>10<br>10 | 1 40<br>1805<br>1             | 051 1<br>19/29 48 10<br>14                                | 0/20 1<br>1 1W                           | 1               | FAIL                           | *A*              |                                                                                                                 |
| 10 1 1 1 1 1 1 1 1 1 1 1 1 1 1 1 1 1 1 |                              | and the second second | the state of the s | (11- 02                   | 1/326636         | C267+                                                                                                                                                                                                                                                                                                                                                                                                                                                                                                                                                                                                                                                                                                                                                                                                                                                                                                                                                                                                                                                                                                                                                                                                                                                                                                                                                                                                                                                                                                                                                                                                                                                                                                                                                                                                                                                                                                                                                                                                                                                                                                                          | (5003) (11)                               | 1-      |                |                                                                                      |                               | Access of the                                             | S                                        | -               | 1 ( )<br>K /2                  | 1000             |                                                                                                                 |
| 1.                                     | 9 21<br>89:20<br>25<br>19    |                       | 4                                                                                                                                                                                                                                                                                                                                                                                                                                                                                                                                                                                                                                                                                                                                                                                                                                                                                                                                                                                                                                                                                                                                                                                                                                                                                                                                                                                                                                                                                                                                                                                                                                                                                                                                                                                                                                                                                                                                                                                                                                                                                                                              | 50 20<br>22<br>18         | 950 850          | 1.                                                                                                                                                                                                                                                                                                                                                                                                                                                                                                                                                                                                                                                                                                                                                                                                                                                                                                                                                                                                                                                                                                                                                                                                                                                                                                                                                                                                                                                                                                                                                                                                                                                                                                                                                                                                                                                                                                                                                                                                                                                                                                                             | 09:20/40<br>24                            |         | INOT           | 1 (150)<br>KANCHUM<br>90:20/40<br>50<br>19<br>019                                    | 1 40<br>1/R/ID                | 451 1<br>10/20 40 1<br>20<br>10 03<br>25 10 03            | 1 95/01<br>1 95/01<br>1 95               | 1 1762          | Pasa                           | ·P.              |                                                                                                                 |
| (1- 102                                | 90/4E011                     | 3 (57)                | /50033                                                                                                                                                                                                                                                                                                                                                                                                                                                                                                                                                                                                                                                                                                                                                                                                                                                                                                                                                                                                                                                                                                                                                                                                                                                                                                                                                                                                                                                                                                                                                                                                                                                                                                                                                                                                                                                                                                                                                                                                                                                                                                                         | (11- 82)                  | /386594          | C267                                                                                                                                                                                                                                                                                                                                                                                                                                                                                                                                                                                                                                                                                                                                                                                                                                                                                                                                                                                                                                                                                                                                                                                                                                                                                                                                                                                                                                                                                                                                                                                                                                                                                                                                                                                                                                                                                                                                                                                                                                                                                                                           | /5003) (11                                | - u91/  | deper-         | CR() /5003                                                                           | 110- 52                       | 127803742 C                                               | z77 /60039                               | W- 428/3        | 542179 CA6                     | 44 /50021        |                                                                                                                 |
| TENG                                   | 3 24<br>89.20/<br>32<br>19   | 2120853<br>40         | 1                                                                                                                                                                                                                                                                                                                                                                                                                                                                                                                                                                                                                                                                                                                                                                                                                                                                                                                                                                                                                                                                                                                                                                                                                                                                                                                                                                                                                                                                                                                                                                                                                                                                                                                                                                                                                                                                                                                                                                                                                                                                                                                              | 90<br>90<br>97<br>17      | WE DEVO          | icco                                                                                                                                                                                                                                                                                                                                                                                                                                                                                                                                                                                                                                                                                                                                                                                                                                                                                                                                                                                                                                                                                                                                                                                                                                                                                                                                                                                                                                                                                                                                                                                                                                                                                                                                                                                                                                                                                                                                                                                                                                                                                                                           | 60:26740<br>59<br>17                      |         | IPOL           | 1013C844<br>29 30/49<br>34<br>15                                                     | ×                             | 051 1<br>80 20740<br>47<br>80                             | - I.                                     | *   1913        | 1 1155                         | 1 1              | 4                                                                                                               |
| 454494                                 | . 4 26                       | 2120653               | 22308                                                                                                                                                                                                                                                                                                                                                                                                                                                                                                                                                                                                                                                                                                                                                                                                                                                                                                                                                                                                                                                                                                                                                                                                                                                                                                                                                                                                                                                                                                                                                                                                                                                                                                                                                                                                                                                                                                                                                                                                                                                                                                                          | (11- 02)<br>NAS           | A AGADIA         | LAN KH                                                                                                                                                                                                                                                                                                                                                                                                                                                                                                                                                                                                                                                                                                                                                                                                                                                                                                                                                                                                                                                                                                                                                                                                                                                                                                                                                                                                                                                                                                                                                                                                                                                                                                                                                                                                                                                                                                                                                                                                                                                                                                                         | ш                                         | 1- 4937 |                | 047<br>(254 /5003<br>84(10)                                                          | 1 (89- 5)                     |                                                           |                                          | 1 (4- 422)      | 1<br>542200 (2)                | 1<br>59= /150033 | to the second |
| 1EHL                                   | 90:20/<br>34<br>17           | 40                    | 191214                                                                                                                                                                                                                                                                                                                                                                                                                                                                                                                                                                                                                                                                                                                                                                                                                                                                                                                                                                                                                                                                                                                                                                                                                                                                                                                                                                                                                                                                                                                                                                                                                                                                                                                                                                                                                                                                                                                                                                                                                                                                                                                         | \$7                       |                  | IPOL                                                                                                                                                                                                                                                                                                                                                                                                                                                                                                                                                                                                                                                                                                                                                                                                                                                                                                                                                                                                                                                                                                                                                                                                                                                                                                                                                                                                                                                                                                                                                                                                                                                                                                                                                                                                                                                                                                                                                                                                                                                                                                                           | 80:20/40<br>22<br>15                      |         | ISOC<br>I<br>T | 80.20/40<br>77<br>19<br>698                                                          | iEL7                          | 59:20745<br>37<br>14                                      | 331                                      |                 | I<br>IPASS ET<br>I GANCE       |                  | н                                                                                                               |
| (1- 1/2                                | 9/45022                      | 9 C300                | 1500316                                                                                                                                                                                                                                                                                                                                                                                                                                                                                                                                                                                                                                                                                                                                                                                                                                                                                                                                                                                                                                                                                                                                                                                                                                                                                                                                                                                                                                                                                                                                                                                                                                                                                                                                                                                                                                                                                                                                                                                                                                                                                                                        | 11- 521                   | 7320646          | C336 /                                                                                                                                                                                                                                                                                                                                                                                                                                                                                                                                                                                                                                                                                                                                                                                                                                                                                                                                                                                                                                                                                                                                                                                                                                                                                                                                                                                                                                                                                                                                                                                                                                                                                                                                                                                                                                                                                                                                                                                                                                                                                                                         | 5003) (11                                 | - 121/  | 16317          | (107 /108)                                                                           | 9 114- s                      | 22/633740 4                                               | CB07 /5003                               | 1 (1- 423       | /\$42311 C                     | 107 /69933       |                                                                                                                 |
| LENG                                   | 5 20<br>80:20/<br>87<br>17   | 40                    | 1<br>1416<br>1                                                                                                                                                                                                                                                                                                                                                                                                                                                                                                                                                                                                                                                                                                                                                                                                                                                                                                                                                                                                                                                                                                                                                                                                                                                                                                                                                                                                                                                                                                                                                                                                                                                                                                                                                                                                                                                                                                                                                                                                                                                                                                                 | KA5<br>80:207<br>40<br>19 | INI AANU<br>40   | AL STRO                                                                                                                                                                                                                                                                                                                                                                                                                                                                                                                                                                                                                                                                                                                                                                                                                                                                                                                                                                                                                                                                                                                                                                                                                                                                                                                                                                                                                                                                                                                                                                                                                                                                                                                                                                                                                                                                                                                                                                                                                                                                                                                        | 19                                        |         | 1<br>1905      | 54<br>17                                                                             | HL1                           | 651<br>00 20/4/<br>22<br>19                               | 11                                       | 145 I<br>I<br>I | FAIL                           | 1<br>1<br>1      | н                                                                                                               |
| 1                                      | 6/13042                      | 824 H                 |                                                                                                                                                                                                                                                                                                                                                                                                                                                                                                                                                                                                                                                                                                                                                                                                                                                                                                                                                                                                                                                                                                                                                                                                                                                                                                                                                                                                                                                                                                                                                                                                                                                                                                                                                                                                                                                                                                                                                                                                                                                                                                                                |                           | 959 11F          |                                                                                                                                                                                                                                                                                                                                                                                                                                                                                                                                                                                                                                                                                                                                                                                                                                                                                                                                                                                                                                                                                                                                                                                                                                                                                                                                                                                                                                                                                                                                                                                                                                                                                                                                                                                                                                                                                                                                                                                                                                                                                                                                | 0                                         | in and  | 1              | 073<br>(251 /300)                                                                    | 3 (2)- 1                      |                                                           | 045 5RF 1<br>6257 /600                   | )) (Q-          | · .                            | · /50633         |                                                                                                                 |
|                                        | 221112                       |                       |                                                                                                                                                                                                                                                                                                                                                                                                                                                                                                                                                                                                                                                                                                                                                                                                                                                                                                                                                                                                                                                                                                                                                                                                                                                                                                                                                                                                                                                                                                                                                                                                                                                                                                                                                                                                                                                                                                                                                                                                                                                                                                                                | 1                         | 2                |                                                                                                                                                                                                                                                                                                                                                                                                                                                                                                                                                                                                                                                                                                                                                                                                                                                                                                                                                                                                                                                                                                                                                                                                                                                                                                                                                                                                                                                                                                                                                                                                                                                                                                                                                                                                                                                                                                                                                                                                                                                                                                                                |                                           |         |                |                                                                                      |                               |                                                           | 2                                        | 8.              |                                | 1                |                                                                                                                 |