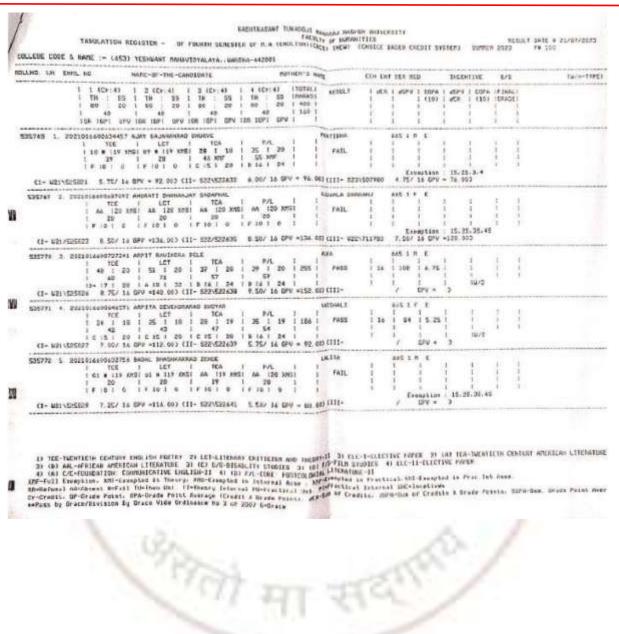

### Yeshwant Mahavidyalaya, Wardha

NAAC Reaccredited Grade 'B'

**Annual Report** 

| 1                                      |                              | <b>TO7</b> 8          | THE .                                                                                                                                                                                                                                                                                                                                                                                                                                                                                                                                                                                                                                                                                                                                                                                                                                                                                                                                                                                                                                                                                                                                                                                                                                                                                                                                                                                                                                                                                                                                                                                                                                                                                                                                                                                                                                                                                                                                                                                                                                                                                                                          | 10<br>TI                  | 0F-106-1         | a section of the sect | TUS TUR<br>TUS TUR<br>TUS TIR<br>FU PI TO | IT HOL  | iaua<br>1      | 1 014 . 130<br>Persent c at<br>101 rul<br>111 rul<br>70 r1 rut                       | 0 (452) (<br>mi<br>(800)<br>7 | 1 Above - 13<br>THM CAT<br>TUI TOP<br>TJJ TJ2<br>TU FJ TW | I DIV Les<br>IICS MED<br>I TOTA<br>I 500 | LI ADDR         | 80 (458) -<br>8/8<br>8/800.7 1 | DIVISION         | 023<br>Man?                                                                                                     |
|----------------------------------------|------------------------------|-----------------------|--------------------------------------------------------------------------------------------------------------------------------------------------------------------------------------------------------------------------------------------------------------------------------------------------------------------------------------------------------------------------------------------------------------------------------------------------------------------------------------------------------------------------------------------------------------------------------------------------------------------------------------------------------------------------------------------------------------------------------------------------------------------------------------------------------------------------------------------------------------------------------------------------------------------------------------------------------------------------------------------------------------------------------------------------------------------------------------------------------------------------------------------------------------------------------------------------------------------------------------------------------------------------------------------------------------------------------------------------------------------------------------------------------------------------------------------------------------------------------------------------------------------------------------------------------------------------------------------------------------------------------------------------------------------------------------------------------------------------------------------------------------------------------------------------------------------------------------------------------------------------------------------------------------------------------------------------------------------------------------------------------------------------------------------------------------------------------------------------------------------------------|---------------------------|------------------|--------------------------------------------------------------------------------------------------------------------------------------------------------------------------------------------------------------------------------------------------------------------------------------------------------------------------------------------------------------------------------------------------------------------------------------------------------------------------------------------------------------------------------------------------------------------------------------------------------------------------------------------------------------------------------------------------------------------------------------------------------------------------------------------------------------------------------------------------------------------------------------------------------------------------------------------------------------------------------------------------------------------------------------------------------------------------------------------------------------------------------------------------------------------------------------------------------------------------------------------------------------------------------------------------------------------------------------------------------------------------------------------------------------------------------------------------------------------------------------------------------------------------------------------------------------------------------------------------------------------------------------------------------------------------------------------------------------------------------------------------------------------------------------------------------------------------------------------------------------------------------------------------------------------------------------------------------------------------------------------------------------------------------------------------------------------------------------------------------------------------------|-------------------------------------------|---------|----------------|--------------------------------------------------------------------------------------|-------------------------------|-----------------------------------------------------------|------------------------------------------|-----------------|--------------------------------|------------------|-----------------------------------------------------------------------------------------------------------------|
| 18193                                  | . 1 20<br>89:20/<br>97<br>16 | 40<br>40<br>025 (     | I TRAFE                                                                                                                                                                                                                                                                                                                                                                                                                                                                                                                                                                                                                                                                                                                                                                                                                                                                                                                                                                                                                                                                                                                                                                                                                                                                                                                                                                                                                                                                                                                                                                                                                                                                                                                                                                                                                                                                                                                                                                                                                                                                                                                        |                           | 11# EUEL:<br>/40 | IDHAMA<br>IPOL<br>I                                                                                                                                                                                                                                                                                                                                                                                                                                                                                                                                                                                                                                                                                                                                                                                                                                                                                                                                                                                                                                                                                                                                                                                                                                                                                                                                                                                                                                                                                                                                                                                                                                                                                                                                                                                                                                                                                                                                                                                                                                                                                                            |                                           |         | isne<br>i      | 60-040<br>10<br>10<br>10<br>10<br>10<br>10<br>10<br>10<br>10<br>10<br>10<br>10<br>10 | 1 40<br>1805<br>1             | 051 1<br>19/29 48 10<br>14                                | 0/20 1<br>1 1W                           | 1               | FAIL                           | *A*              |                                                                                                                 |
| 10 1 1 1 1 1 1 1 1 1 1 1 1 1 1 1 1 1 1 |                              | and the second second | the state of the s | (11- 02                   | 1/326636         | C267+                                                                                                                                                                                                                                                                                                                                                                                                                                                                                                                                                                                                                                                                                                                                                                                                                                                                                                                                                                                                                                                                                                                                                                                                                                                                                                                                                                                                                                                                                                                                                                                                                                                                                                                                                                                                                                                                                                                                                                                                                                                                                                                          | (5003) (11)                               | 1-      |                |                                                                                      |                               | Access of the                                             | S                                        | -               | 1 ( )<br>K /2                  | 1000             |                                                                                                                 |
| 1.                                     | 9 21<br>89:20<br>25<br>19    |                       | 4                                                                                                                                                                                                                                                                                                                                                                                                                                                                                                                                                                                                                                                                                                                                                                                                                                                                                                                                                                                                                                                                                                                                                                                                                                                                                                                                                                                                                                                                                                                                                                                                                                                                                                                                                                                                                                                                                                                                                                                                                                                                                                                              | 50 20<br>22<br>18         | 950 850          | 1.                                                                                                                                                                                                                                                                                                                                                                                                                                                                                                                                                                                                                                                                                                                                                                                                                                                                                                                                                                                                                                                                                                                                                                                                                                                                                                                                                                                                                                                                                                                                                                                                                                                                                                                                                                                                                                                                                                                                                                                                                                                                                                                             | 09:20/40<br>24                            |         | INOT           | 1 (150)<br>KANCHUM<br>90:20/40<br>50<br>19<br>019                                    | 1 40<br>1/R/ID                | 451 1<br>10/20 40 1<br>20<br>10 03<br>25 10 03            | 1 95/01<br>1 95/01<br>1 95               | 1 1762          | Pasa                           | ·P.              |                                                                                                                 |
| (1- 102                                | 90/4E011                     | 3 (57)                | /50033                                                                                                                                                                                                                                                                                                                                                                                                                                                                                                                                                                                                                                                                                                                                                                                                                                                                                                                                                                                                                                                                                                                                                                                                                                                                                                                                                                                                                                                                                                                                                                                                                                                                                                                                                                                                                                                                                                                                                                                                                                                                                                                         | (11- 82)                  | /386594          | C267                                                                                                                                                                                                                                                                                                                                                                                                                                                                                                                                                                                                                                                                                                                                                                                                                                                                                                                                                                                                                                                                                                                                                                                                                                                                                                                                                                                                                                                                                                                                                                                                                                                                                                                                                                                                                                                                                                                                                                                                                                                                                                                           | /5003) (11                                | - u91/  | deper-         | CR() /5003                                                                           | 110- 52                       | 127803742 C                                               | z77 /60039                               | W- 428/3        | 542179 CA6                     | 44 /50021        |                                                                                                                 |
| TENG                                   | 3 24<br>89.20/<br>32<br>19   | 2120853<br>40         | 1                                                                                                                                                                                                                                                                                                                                                                                                                                                                                                                                                                                                                                                                                                                                                                                                                                                                                                                                                                                                                                                                                                                                                                                                                                                                                                                                                                                                                                                                                                                                                                                                                                                                                                                                                                                                                                                                                                                                                                                                                                                                                                                              | 90<br>90<br>97<br>17      | WE DEVO          | icco                                                                                                                                                                                                                                                                                                                                                                                                                                                                                                                                                                                                                                                                                                                                                                                                                                                                                                                                                                                                                                                                                                                                                                                                                                                                                                                                                                                                                                                                                                                                                                                                                                                                                                                                                                                                                                                                                                                                                                                                                                                                                                                           | 60:26740<br>59<br>17                      |         | IPOL           | 1013C844<br>29 30/49<br>34<br>15                                                     | ×                             | 051 1<br>80 20740<br>47<br>80                             | - I.                                     | *   1913        | 1 1155                         | 1 1              | 4                                                                                                               |
| 454494                                 | . 4 26                       | 2120653               | 22308                                                                                                                                                                                                                                                                                                                                                                                                                                                                                                                                                                                                                                                                                                                                                                                                                                                                                                                                                                                                                                                                                                                                                                                                                                                                                                                                                                                                                                                                                                                                                                                                                                                                                                                                                                                                                                                                                                                                                                                                                                                                                                                          | (11- 02)<br>NAS           | A AGADIA         | LAN KH                                                                                                                                                                                                                                                                                                                                                                                                                                                                                                                                                                                                                                                                                                                                                                                                                                                                                                                                                                                                                                                                                                                                                                                                                                                                                                                                                                                                                                                                                                                                                                                                                                                                                                                                                                                                                                                                                                                                                                                                                                                                                                                         | ш                                         | 1- 4937 |                | 047<br>(254 /5003<br>84(10)                                                          | 1 (89- 5)                     |                                                           |                                          | 1 (4- 422)      | 1<br>542200 (2)                | 1<br>59= /150033 | to the second |
| 1EHL                                   | 90:20/<br>34<br>17           | 40                    | 191214                                                                                                                                                                                                                                                                                                                                                                                                                                                                                                                                                                                                                                                                                                                                                                                                                                                                                                                                                                                                                                                                                                                                                                                                                                                                                                                                                                                                                                                                                                                                                                                                                                                                                                                                                                                                                                                                                                                                                                                                                                                                                                                         | \$7                       |                  | IPOL                                                                                                                                                                                                                                                                                                                                                                                                                                                                                                                                                                                                                                                                                                                                                                                                                                                                                                                                                                                                                                                                                                                                                                                                                                                                                                                                                                                                                                                                                                                                                                                                                                                                                                                                                                                                                                                                                                                                                                                                                                                                                                                           | 80:20/40<br>22<br>15                      |         | ISOC<br>I<br>T | 80.20/40<br>77<br>19<br>698                                                          | iEL7                          | 59:20745<br>37<br>14                                      | 331                                      |                 | I<br>IPASS ET<br>I GANCE       |                  | н                                                                                                               |
| (1- 1/2                                | 9/45022                      | 9 C300                | 1500316                                                                                                                                                                                                                                                                                                                                                                                                                                                                                                                                                                                                                                                                                                                                                                                                                                                                                                                                                                                                                                                                                                                                                                                                                                                                                                                                                                                                                                                                                                                                                                                                                                                                                                                                                                                                                                                                                                                                                                                                                                                                                                                        | 11- 521                   | 7320646          | C336 /                                                                                                                                                                                                                                                                                                                                                                                                                                                                                                                                                                                                                                                                                                                                                                                                                                                                                                                                                                                                                                                                                                                                                                                                                                                                                                                                                                                                                                                                                                                                                                                                                                                                                                                                                                                                                                                                                                                                                                                                                                                                                                                         | 5003) (11                                 | - 121/  | 16317          | (107 /108)                                                                           | 9 114- s                      | 22/633740 4                                               | CB07 /5003                               | 1 (1- 423       | /\$42311 C                     | 107 /69933       |                                                                                                                 |
| LENG                                   | 5 20<br>80:20/<br>87<br>17   | 40                    | 1<br>1416<br>1                                                                                                                                                                                                                                                                                                                                                                                                                                                                                                                                                                                                                                                                                                                                                                                                                                                                                                                                                                                                                                                                                                                                                                                                                                                                                                                                                                                                                                                                                                                                                                                                                                                                                                                                                                                                                                                                                                                                                                                                                                                                                                                 | KA5<br>80:207<br>40<br>19 | INI AANU<br>40   | AL STRO                                                                                                                                                                                                                                                                                                                                                                                                                                                                                                                                                                                                                                                                                                                                                                                                                                                                                                                                                                                                                                                                                                                                                                                                                                                                                                                                                                                                                                                                                                                                                                                                                                                                                                                                                                                                                                                                                                                                                                                                                                                                                                                        | 19                                        |         | 1<br>1905      | 54<br>17                                                                             | HL1                           | 651<br>00 20/4/<br>22<br>19                               | 11                                       | 145 I<br>I<br>I | FAIL                           | 1<br>1<br>1      | н                                                                                                               |
| 1                                      | 6/13042                      | 824 H                 |                                                                                                                                                                                                                                                                                                                                                                                                                                                                                                                                                                                                                                                                                                                                                                                                                                                                                                                                                                                                                                                                                                                                                                                                                                                                                                                                                                                                                                                                                                                                                                                                                                                                                                                                                                                                                                                                                                                                                                                                                                                                                                                                |                           | 959 11F          |                                                                                                                                                                                                                                                                                                                                                                                                                                                                                                                                                                                                                                                                                                                                                                                                                                                                                                                                                                                                                                                                                                                                                                                                                                                                                                                                                                                                                                                                                                                                                                                                                                                                                                                                                                                                                                                                                                                                                                                                                                                                                                                                | 0                                         | in and  | 1              | 073<br>(251 /300)                                                                    | 3 (2)- 1                      |                                                           | 045 5RF 1<br>6257 /600                   | )) (Q-          | · .                            | · /50633         |                                                                                                                 |
|                                        | 221112                       |                       |                                                                                                                                                                                                                                                                                                                                                                                                                                                                                                                                                                                                                                                                                                                                                                                                                                                                                                                                                                                                                                                                                                                                                                                                                                                                                                                                                                                                                                                                                                                                                                                                                                                                                                                                                                                                                                                                                                                                                                                                                                                                                                                                | 1                         | 2                |                                                                                                                                                                                                                                                                                                                                                                                                                                                                                                                                                                                                                                                                                                                                                                                                                                                                                                                                                                                                                                                                                                                                                                                                                                                                                                                                                                                                                                                                                                                                                                                                                                                                                                                                                                                                                                                                                                                                                                                                                                                                                                                                |                                           |         |                |                                                                                      |                               |                                                           | 2                                        | 8.              |                                | 1                |                                                                                                                 |

## Yeshwant Mahavidyalaya, Wardha

NAAC Reaccredited Grade 'B'

| ENS 05                    |                      | 223356<br>I | mani f               | RTEL       |                | C 4 1911  | RING       |              | 107 8      | 1          | 14 17      | E TET RM                                                                                                        | 1 509   | 1 3000   | 4          | 1        |          |
|---------------------------|----------------------|-------------|----------------------|------------|----------------|-----------|------------|--------------|------------|------------|------------|-----------------------------------------------------------------------------------------------------------------|---------|----------|------------|----------|----------|
| ENS 05                    | 80:20/40<br>9        | T           |                      | ATLAL ST   | KURNEHUP.      | £         |            | ******       | Interest I | 1.5        |            | 1 1                                                                                                             |         |          |            | *#*      | 1000     |
| 17                        |                      | 114714      | 80:20740             | i POL      | 12             | CO        | 1900       | 99 20/<br>44 | 40         |            | 25         |                                                                                                                 | 1 226   | 1        | I FAIL     | 1 10     | 3        |
| L- 421/3                  |                      | E           | 17                   |            | 17             |           | 1          | 19           |            | 1          | 19         |                                                                                                                 | 1       | ì        | 1          | 1 1      | £        |
| L- 421/3                  | 026                  | . 2         | 069                  | JOF 1      |                | 031       |            |              | Ort AN     | F 1        |            | 044 18F                                                                                                         |         | 1.       | 1          | ¥.       |          |
| - wcare                   | (345423 (23)         | /50433      | 111- 822/454         | 377 C286   | /50033         | -1113     | U21/24398/ | 1 1215       | (\$963)    | (14- 885   | 1/63374    | 1 (310 /                                                                                                        | 50031 ( | W-       | <          | /20031   | <u>E</u> |
|                           |                      |             | HINA N               | LATANDAD   | <b>DATEMAN</b> | æ.        |            | . Sile       | ICET#      |            |            | 1 1                                                                                                             | - M.C.  |          | 1          | 1        |          |
| 58487 .                   | 2 10:20/40           | 1           | 00:20/40             | 1          | 80.4           | 2011/0410 | int        | 89.20/<br>37 | 40         | 1805       | 34         | 40:10/20                                                                                                        | 1 349   | 1 2218   | 1 FASS     | 1 1      | 1.5      |
| ENG 54                    | 54                   | 3H1H        | 54                   | 1 1        | 19             |           | 1          | 17           |            | 1          | 07<br>02 0 | 043                                                                                                             | 1       | 10       | 1          | 1        | 71       |
| 1.1                       | 10                   | ÷.          |                      | - 8        |                | 097       | 4          |              | 054        | +          |            | 073                                                                                                             | i .     | i).      | T.         | 1 24     | 10       |
|                           | 0.62                 | 1           | 073                  | 10         | 14724          |           |            |              | (1003)     | (TV- 52)   | 2/62374    | 2 (372 4                                                                                                        | 10039   | (4- 122) | 542204 (3  | 14 /500  | 202      |
| - U20/4                   | 052<br>/459232 \$371 | /5007)      | (11- 121/329         | 642 C413   | /\$6033        | (III-     | 021/36300  | - 14/4       |            |            | 551        |                                                                                                                 |         |          |            | ·#'      |          |
| Contraction in the second | 2 20140140           |             | TANA JA              | DOISH DAN  | INAUG          |           |            | 100 (00)     | -27/14     |            | 60.20      | Contraction of the second s | T.      | 1        | 1          | 1        |          |
| 40                        | \$0:20/40            | 1<br>THIN   | 00.001.44            | 1500       | 48             |           | 1815       | 47           |            | THET       | 45         |                                                                                                                 | 1 221   | 1 7900   | I PASE     | 1 1      | Sec      |
| EMG 55                    | 12<br>17             | I           | 14                   | 1          | 41             |           |            | 14           |            | 1          | 11         |                                                                                                                 | 1       | T.       | 1          | 1 7      | el .     |
|                           |                      | 1           | 075                  | 1          |                | 067       | 1          |              | 066        | 1          |            | 064                                                                                                             | t       | ×        | 1000       | Sug.     | 1012     |
|                           | 049                  | a di kaca   | CITED COLORING       |            | -              |           | - #16/427  | (5) (14      | HCH/500    | -415 (0)   | 514/42     | 5858 K24                                                                                                        | +CH/50  | 003 (M-  | M22/SH22   | 25 (329  | 1939     |
| 1- 114/1                  | 045<br>1253 985041/  | +EH/5003    | 1(11- 014/10         | 1231 (1234 | *Din 200       |           |            | 111          | Indes      |            | 651        | 3 1                                                                                                             |         |          | 1000       | . "0"    |          |
|                           | 4 20212005           |             | STIRETA 3            | DALLAND R  | AMPLE          |           |            | 85.20        | 080        | 1          | 00 00      | 1/40                                                                                                            | ±.      | T.       | 1 1/55     | - B      | 1        |
| 80                        | 10:20/40             | THEFT       | 80-20/40             | 1          | 73             | 37.40     | 1815       | 41<br>17     |            | IELT I     | 42         |                                                                                                                 | 1       | 1        | 8          | 1        | -        |
| EMO 21                    | 19                   | 1           | 19                   | 1          | 1.4            |           | 1          |              | 040        | 1          | - 77       | 050                                                                                                             | 1       | 1        | 1          | 1        | M        |
|                           |                      | 51          | 0.00                 |            |                | 912       | 1          |              | 69.9       |            |            | 650                                                                                                             |         |          |            |          |          |
|                           | 054                  | 411 -       |                      | a de       |                |           | 101 (3532) | y c371       | /50(3)     | (19- 12)   | 2/63374    | ea <450                                                                                                         | (\$003) | 10- 620  | 17643204 4 | 226 /5   | 2071     |
| 1- 021/4                  | 054<br>/469822 C397  | /\$00311    | 11- 351/3505         | 50 C393    | /59037         | enn-      | 4217 5000  | 10           | IN2FSA     |            | 451        | 1 1 1                                                                                                           | H       | 112      | -1         |          | £        |
|                           | \$ 20150168          | 4272324     | ENTRANSIC CONTRACTOR | I DOPAL    | THAKADE        |           |            | 100.01       | 40         | 4.4        | \$9.44     | 3/40                                                                                                            |         | 1 1 167  |            |          | 11       |
| 80                        | 10:20/40             | INTH        | 80-20/40<br>54       | I IFOL     |                | 0/40      | 1 SUC      | 71<br>19     |            | THE        | 17         |                                                                                                                 | 1       |          | 1          | 1        | 200      |
| ENG 23                    |                      |             | 19                   |            | 19             |           | 1          |              | 095        |            |            |                                                                                                                 | 1       | 18       | 1          | 1        | n        |
| 00                        | 150<br>10450         | 1           | 1000                 | 1          |                | 10.47     | 1          |              |            | 1          |            | 451                                                                                                             | 18      | iller a  | 1000       |          |          |
|                           | 051                  |             | 075                  |            |                | 0.14      |            | 100 120      | 15003      | 12. XXV= 1 | 122/433    | 3745 \$393                                                                                                      | /589    | 50 16-   | W22/54220  | 12 (5.58 | /50      |
| - 517/1                   | 051<br>101455 (180   | CK/5903)    | 411- B17/381         | 455 C100   | CN/500         | )) (III   | - 661/363  | -            |            |            |            |                                                                                                                 | -       |          |            |          |          |
|                           |                      |             |                      |            |                |           |            |              |            |            |            |                                                                                                                 |         |          |            |          |          |
|                           |                      |             |                      |            |                |           |            |              |            |            |            |                                                                                                                 |         |          |            |          |          |
|                           |                      |             |                      |            |                |           |            |              |            |            |            |                                                                                                                 |         |          |            |          |          |
|                           |                      |             |                      |            |                |           |            |              |            |            |            |                                                                                                                 |         |          |            |          |          |
|                           |                      |             | - LYCA               |            |                |           |            |              |            |            |            |                                                                                                                 |         |          |            |          |          |
|                           |                      |             |                      |            |                |           |            |              |            |            |            |                                                                                                                 |         |          |            |          |          |