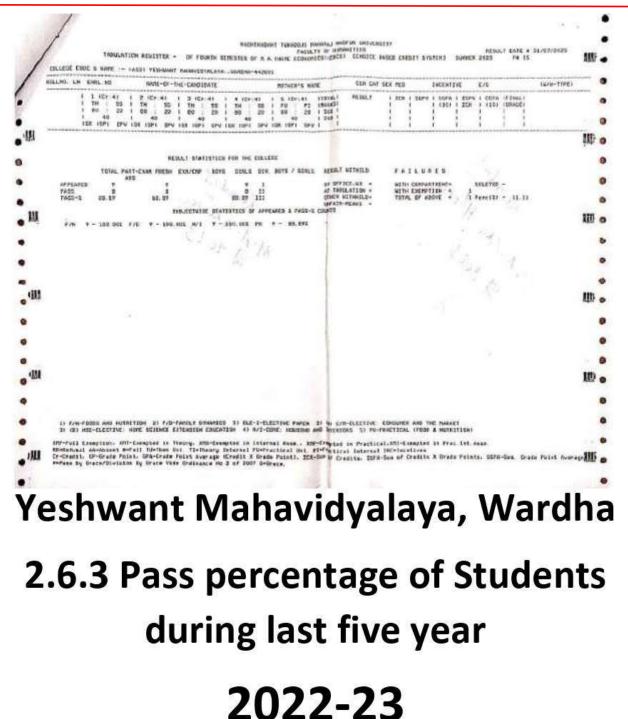

### Yeshwant Mahavidyalaya, Wardha NAAC Reaccredited Grade 'B'

### **Criteria -2 Teaching Learning and Evaluation**

2.6 Students Performance and Learning Outcome

2.6.3 Pass percentage of Students during the year.