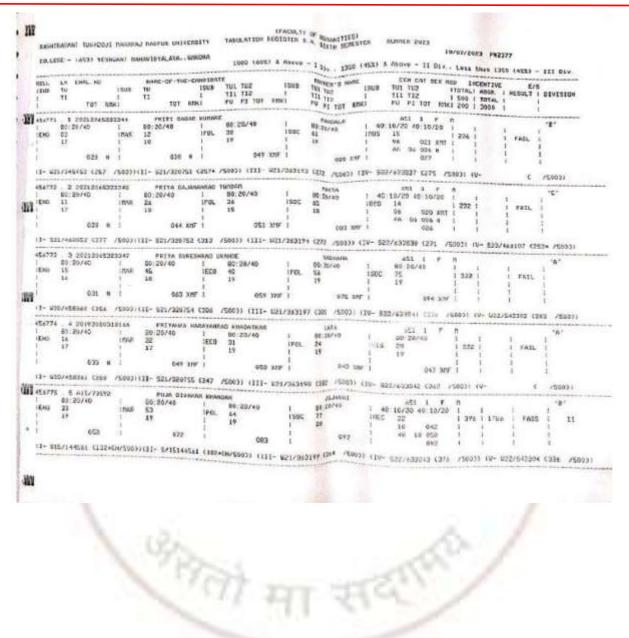

### Yeshwant Mahavidyalaya, Wardha

NAAC Reaccredited Grade 'B'

**Annual Report** 

| 1                                      |                              | <b>TO7</b> 8          | THE .                                                                                                                                                                                                                                                                                                                                                                                                                                                                                                                                                                                                                                                                                                                                                                                                                                                                                                                                                                                                                                                                                                                                                                                                                                                                                                                                                                                                                                                                                                                                                                                                                                                                                                                                                                                                                                                                                                                                                                                                                                                                                                                          | 10<br>TI                  | 0F-106-1         | a section of the sect | TUS TUR<br>TUS TUR<br>TUS TIR<br>FU PI TO | IT HOL  | iaua<br>1      | 1 014 . 130<br>Persent c at<br>101 rul<br>111 rul<br>70 r1 rut                       | 0 (452) (<br>mi<br>(800)<br>7 | 1 Above - 13<br>THM CAT<br>TUI TOP<br>TJJ TJ2<br>TU FJ TW | I DIV Les<br>IICS MED<br>I TOTA<br>I 500 | LI ADDR         | 80 (458) -<br>8/8<br>8/800.7 1 | DIVISION         | 023<br>Man?                                                                                                     |
|----------------------------------------|------------------------------|-----------------------|--------------------------------------------------------------------------------------------------------------------------------------------------------------------------------------------------------------------------------------------------------------------------------------------------------------------------------------------------------------------------------------------------------------------------------------------------------------------------------------------------------------------------------------------------------------------------------------------------------------------------------------------------------------------------------------------------------------------------------------------------------------------------------------------------------------------------------------------------------------------------------------------------------------------------------------------------------------------------------------------------------------------------------------------------------------------------------------------------------------------------------------------------------------------------------------------------------------------------------------------------------------------------------------------------------------------------------------------------------------------------------------------------------------------------------------------------------------------------------------------------------------------------------------------------------------------------------------------------------------------------------------------------------------------------------------------------------------------------------------------------------------------------------------------------------------------------------------------------------------------------------------------------------------------------------------------------------------------------------------------------------------------------------------------------------------------------------------------------------------------------------|---------------------------|------------------|--------------------------------------------------------------------------------------------------------------------------------------------------------------------------------------------------------------------------------------------------------------------------------------------------------------------------------------------------------------------------------------------------------------------------------------------------------------------------------------------------------------------------------------------------------------------------------------------------------------------------------------------------------------------------------------------------------------------------------------------------------------------------------------------------------------------------------------------------------------------------------------------------------------------------------------------------------------------------------------------------------------------------------------------------------------------------------------------------------------------------------------------------------------------------------------------------------------------------------------------------------------------------------------------------------------------------------------------------------------------------------------------------------------------------------------------------------------------------------------------------------------------------------------------------------------------------------------------------------------------------------------------------------------------------------------------------------------------------------------------------------------------------------------------------------------------------------------------------------------------------------------------------------------------------------------------------------------------------------------------------------------------------------------------------------------------------------------------------------------------------------|-------------------------------------------|---------|----------------|--------------------------------------------------------------------------------------|-------------------------------|-----------------------------------------------------------|------------------------------------------|-----------------|--------------------------------|------------------|-----------------------------------------------------------------------------------------------------------------|
| 18193                                  | . 1 20<br>89:20/<br>97<br>16 | 40<br>40<br>025 (     | I TRAFE                                                                                                                                                                                                                                                                                                                                                                                                                                                                                                                                                                                                                                                                                                                                                                                                                                                                                                                                                                                                                                                                                                                                                                                                                                                                                                                                                                                                                                                                                                                                                                                                                                                                                                                                                                                                                                                                                                                                                                                                                                                                                                                        |                           | 11# EUEL:<br>/40 | IDHAMA<br>IPOL<br>I                                                                                                                                                                                                                                                                                                                                                                                                                                                                                                                                                                                                                                                                                                                                                                                                                                                                                                                                                                                                                                                                                                                                                                                                                                                                                                                                                                                                                                                                                                                                                                                                                                                                                                                                                                                                                                                                                                                                                                                                                                                                                                            |                                           |         | isne<br>i      | 60-040<br>10<br>10<br>10<br>10<br>10<br>10<br>10<br>10<br>10<br>10<br>10<br>10<br>10 | 1 40<br>1805<br>1             | 051 1<br>19/29 48 10<br>14                                | 0/20 1<br>1 1W                           | 1               | FAIL                           | *A*              |                                                                                                                 |
| 10 1 1 1 1 1 1 1 1 1 1 1 1 1 1 1 1 1 1 |                              | and the second second | the state of the s | (11- 02                   | 1/326636         | C267+                                                                                                                                                                                                                                                                                                                                                                                                                                                                                                                                                                                                                                                                                                                                                                                                                                                                                                                                                                                                                                                                                                                                                                                                                                                                                                                                                                                                                                                                                                                                                                                                                                                                                                                                                                                                                                                                                                                                                                                                                                                                                                                          | (5003) (11)                               | 1-      |                |                                                                                      |                               | Access of the                                             | S                                        | -               | 1 ( )<br>K /2                  | 1000             |                                                                                                                 |
| 1.                                     | 9 21<br>89:20<br>25<br>19    |                       | 4                                                                                                                                                                                                                                                                                                                                                                                                                                                                                                                                                                                                                                                                                                                                                                                                                                                                                                                                                                                                                                                                                                                                                                                                                                                                                                                                                                                                                                                                                                                                                                                                                                                                                                                                                                                                                                                                                                                                                                                                                                                                                                                              | 50 20<br>22<br>18         | 950 850          | 1.                                                                                                                                                                                                                                                                                                                                                                                                                                                                                                                                                                                                                                                                                                                                                                                                                                                                                                                                                                                                                                                                                                                                                                                                                                                                                                                                                                                                                                                                                                                                                                                                                                                                                                                                                                                                                                                                                                                                                                                                                                                                                                                             | 09:20/40<br>24                            |         | INOT           | 1 (150)<br>KANCHUM<br>90:20/40<br>50<br>19<br>019                                    | 1 40<br>1/R/ID                | 451 1<br>10/20 40 1<br>20<br>10 03<br>25 10 03            | 1 95/01<br>1 95/01<br>1 95               | 1 1762          | Pasa                           | ·P.              |                                                                                                                 |
| (1- 102                                | 90/4E011                     | 3 (57)                | /50033                                                                                                                                                                                                                                                                                                                                                                                                                                                                                                                                                                                                                                                                                                                                                                                                                                                                                                                                                                                                                                                                                                                                                                                                                                                                                                                                                                                                                                                                                                                                                                                                                                                                                                                                                                                                                                                                                                                                                                                                                                                                                                                         | (11- 82)                  | /386594          | C267                                                                                                                                                                                                                                                                                                                                                                                                                                                                                                                                                                                                                                                                                                                                                                                                                                                                                                                                                                                                                                                                                                                                                                                                                                                                                                                                                                                                                                                                                                                                                                                                                                                                                                                                                                                                                                                                                                                                                                                                                                                                                                                           | /5003) (11                                | - u91/  | deper-         | CR() /5003                                                                           | 110- 52                       | 127803742 C                                               | z77 /60039                               | W- 428/3        | 542179 CA6                     | 44 /50021        |                                                                                                                 |
| TENG                                   | 3 24<br>89.20/<br>32<br>19   | 2120853<br>40         | 1                                                                                                                                                                                                                                                                                                                                                                                                                                                                                                                                                                                                                                                                                                                                                                                                                                                                                                                                                                                                                                                                                                                                                                                                                                                                                                                                                                                                                                                                                                                                                                                                                                                                                                                                                                                                                                                                                                                                                                                                                                                                                                                              | 90<br>90<br>97<br>17      | WE DEVO          | icco                                                                                                                                                                                                                                                                                                                                                                                                                                                                                                                                                                                                                                                                                                                                                                                                                                                                                                                                                                                                                                                                                                                                                                                                                                                                                                                                                                                                                                                                                                                                                                                                                                                                                                                                                                                                                                                                                                                                                                                                                                                                                                                           | 60:26740<br>59<br>17                      |         | IPOL           | 1013C844<br>29 30/49<br>34<br>15                                                     | ×                             | 051 1<br>80 20740<br>47<br>80                             | - I.                                     | *   1913        | 1 1155                         | 1 1              | 4                                                                                                               |
| 454494                                 | . 4 26                       | 2120653               | 22308                                                                                                                                                                                                                                                                                                                                                                                                                                                                                                                                                                                                                                                                                                                                                                                                                                                                                                                                                                                                                                                                                                                                                                                                                                                                                                                                                                                                                                                                                                                                                                                                                                                                                                                                                                                                                                                                                                                                                                                                                                                                                                                          | (11- 02)<br>NAS           | A AGADIA         | LAN KH                                                                                                                                                                                                                                                                                                                                                                                                                                                                                                                                                                                                                                                                                                                                                                                                                                                                                                                                                                                                                                                                                                                                                                                                                                                                                                                                                                                                                                                                                                                                                                                                                                                                                                                                                                                                                                                                                                                                                                                                                                                                                                                         | ш                                         | 1- 4937 |                | 047<br>(254 /5003<br>84(10)                                                          | 1 (89- 5)                     |                                                           |                                          | 1 (4- 422)      | 1<br>542200 (2)                | 1<br>59= /150033 | to the second |
| 1EHL                                   | 90:20/<br>34<br>17           | 40                    | 191214                                                                                                                                                                                                                                                                                                                                                                                                                                                                                                                                                                                                                                                                                                                                                                                                                                                                                                                                                                                                                                                                                                                                                                                                                                                                                                                                                                                                                                                                                                                                                                                                                                                                                                                                                                                                                                                                                                                                                                                                                                                                                                                         | \$7                       |                  | IPOL                                                                                                                                                                                                                                                                                                                                                                                                                                                                                                                                                                                                                                                                                                                                                                                                                                                                                                                                                                                                                                                                                                                                                                                                                                                                                                                                                                                                                                                                                                                                                                                                                                                                                                                                                                                                                                                                                                                                                                                                                                                                                                                           | 80:20/40<br>22<br>15                      |         | ISOC<br>I<br>T | 80.20/40<br>77<br>19<br>698                                                          | iEL7                          | 59:20745<br>37<br>14                                      | 331                                      |                 | I<br>IPASS ET<br>I GANCE       |                  | н                                                                                                               |
| (1- 1/2                                | 9/45022                      | 9 C300                | 1500316                                                                                                                                                                                                                                                                                                                                                                                                                                                                                                                                                                                                                                                                                                                                                                                                                                                                                                                                                                                                                                                                                                                                                                                                                                                                                                                                                                                                                                                                                                                                                                                                                                                                                                                                                                                                                                                                                                                                                                                                                                                                                                                        | 11- 521                   | 7320646          | C336 /                                                                                                                                                                                                                                                                                                                                                                                                                                                                                                                                                                                                                                                                                                                                                                                                                                                                                                                                                                                                                                                                                                                                                                                                                                                                                                                                                                                                                                                                                                                                                                                                                                                                                                                                                                                                                                                                                                                                                                                                                                                                                                                         | 5003) (11                                 | - 121/  | 16317          | (107 /108)                                                                           | 9 114- s                      | 22/633740 4                                               | CB07 /5003                               | 1 (1- 423       | /\$42311 C                     | 107 /69933       |                                                                                                                 |
| LENG                                   | 5 20<br>80:20/<br>87<br>17   | 40                    | 1<br>1416<br>1                                                                                                                                                                                                                                                                                                                                                                                                                                                                                                                                                                                                                                                                                                                                                                                                                                                                                                                                                                                                                                                                                                                                                                                                                                                                                                                                                                                                                                                                                                                                                                                                                                                                                                                                                                                                                                                                                                                                                                                                                                                                                                                 | KA5<br>80:207<br>40<br>19 | INI AANU<br>40   | AL STRO                                                                                                                                                                                                                                                                                                                                                                                                                                                                                                                                                                                                                                                                                                                                                                                                                                                                                                                                                                                                                                                                                                                                                                                                                                                                                                                                                                                                                                                                                                                                                                                                                                                                                                                                                                                                                                                                                                                                                                                                                                                                                                                        | 19                                        |         | 1<br>1905      | 54<br>17                                                                             | HL1                           | 651<br>00 20/4/<br>22<br>19                               | 11                                       | 145 I<br>I<br>I | FAIL                           | 1<br>1<br>1      | н                                                                                                               |
| 1                                      | 6/13042                      | 824 H                 |                                                                                                                                                                                                                                                                                                                                                                                                                                                                                                                                                                                                                                                                                                                                                                                                                                                                                                                                                                                                                                                                                                                                                                                                                                                                                                                                                                                                                                                                                                                                                                                                                                                                                                                                                                                                                                                                                                                                                                                                                                                                                                                                |                           | 959 11F          |                                                                                                                                                                                                                                                                                                                                                                                                                                                                                                                                                                                                                                                                                                                                                                                                                                                                                                                                                                                                                                                                                                                                                                                                                                                                                                                                                                                                                                                                                                                                                                                                                                                                                                                                                                                                                                                                                                                                                                                                                                                                                                                                | 0                                         | in and  | 1              | 073<br>(251 /300)                                                                    | 3 (2)- 1                      |                                                           | 045 5RF 1<br>6257 /600                   | )) (Q-          | · .                            | · /50633         |                                                                                                                 |
|                                        | 221112                       |                       |                                                                                                                                                                                                                                                                                                                                                                                                                                                                                                                                                                                                                                                                                                                                                                                                                                                                                                                                                                                                                                                                                                                                                                                                                                                                                                                                                                                                                                                                                                                                                                                                                                                                                                                                                                                                                                                                                                                                                                                                                                                                                                                                | 1                         | 2                |                                                                                                                                                                                                                                                                                                                                                                                                                                                                                                                                                                                                                                                                                                                                                                                                                                                                                                                                                                                                                                                                                                                                                                                                                                                                                                                                                                                                                                                                                                                                                                                                                                                                                                                                                                                                                                                                                                                                                                                                                                                                                                                                |                                           |         |                |                                                                                      |                               |                                                           | 2                                        | 8.              |                                | 1                |                                                                                                                 |