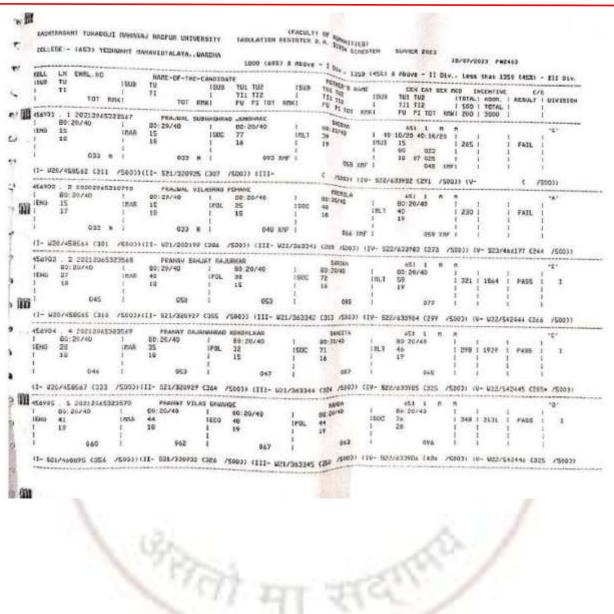

## Yeshwant Mahavidyalaya, Wardha

NAAC Reaccredited Grade 'B'

| ENS 05                    |                      | 223356<br>I | mani f               | RTEL       |                | C 4 1911  | RING       |              | 107 8      | 1          | 14 17      | E TET RM                                                                                                        | 1 509   | 1 3000   | 4          | 1        |          |
|---------------------------|----------------------|-------------|----------------------|------------|----------------|-----------|------------|--------------|------------|------------|------------|-----------------------------------------------------------------------------------------------------------------|---------|----------|------------|----------|----------|
| ENS 05                    | 80:20/40<br>9        | T           |                      | ATLAL ST   | KURNEHUP.      | £         |            | ******       | Interest I | 1.5        |            | 1 1                                                                                                             |         |          |            | *#*      | 1000     |
| 17                        |                      | 114714      | 80:20740             | i POL      | 12             | CO        | 1900       | 99 20/<br>44 | 40         |            | 25         |                                                                                                                 | 1 226   | 1        | I FAIL     | 1 10     | 3        |
| L- 421/3                  |                      | E           | 17                   |            | 17             |           | 1          | 19           |            | 1          | 19         |                                                                                                                 | 1       | ì        | 1          | 1 1      | £        |
| L- 421/3                  | 026                  | . 2         | 069                  | JOF 1      |                | 031       |            |              | Ort AN     | F 1        |            | 044 18F                                                                                                         |         | 1.       | 1          | ¥.       |          |
| - wcare                   | (345423 (23)         | /50433      | 111- 822/454         | 377 C286   | /50033         | -1113     | U21/24398/ | 1 1215       | (\$963)    | (14- 885   | 1/63374    | 1 (310 /                                                                                                        | 50031 ( | W-       | <          | /20031   | <u>E</u> |
|                           |                      |             | HINA N               | LATANDAD   | <b>DATEMAN</b> | æ.        |            | . Sile       | ICET#      |            |            | 1 1                                                                                                             | - M.C.  |          | 1          | 1        |          |
| 58487 .                   | 2 10:20/40           | 1           | 00:20/40             | 1          | 80.4           | 2011/0410 | int        | 89.20/<br>37 | 40         | 1805       | 34         | 40:10/20                                                                                                        | 1 349   | 1 2218   | 1 FASS     | 1 1      | 1.5      |
| ENG 54                    | 54                   | 3H1H        | 54                   | 1 1        | 19             |           | 1          | 17           |            | 1          | 07<br>02 0 | 043                                                                                                             | 1       | 10       | 1          | 1        | 71       |
| 1.1                       | 10                   | ÷.          |                      | - 8        |                | 097       | 4          |              | 054        | +          |            | 073                                                                                                             | i .     | i).      | T.         | 1 24     | 10       |
|                           | 0.62                 | 1           | 073                  | 10         | 14724          |           |            |              | (1003)     | (TV- 52)   | 2/62374    | 2 (372 4                                                                                                        | 10039   | (4- 122) | 542204 (3  | 14 /500  | 202      |
| - U20/4                   | 052<br>/459232 \$371 | /5007)      | (11- 121/329         | 642 C413   | /\$6033        | (III-     | 021/36300  | - 14/4       |            |            | 551        |                                                                                                                 |         |          |            | ·#'      |          |
| Contraction in the second | 2 20140140           |             | TANA JA              | DOISH DAN  | INAUG          |           |            | 100 (00)     | -27/14     |            | 60.20      | Contraction of the second s | T.      | 1        | 1          | 1        |          |
| 40                        | \$0:20/40            | 1<br>THIN   | 00.001.44            | 1500       | 48             |           | 1815       | 47           |            | THET       | 45         |                                                                                                                 | 1 221   | 1 7900   | I PASE     | 1 1      | Sec      |
| EMG 55                    | 12<br>17             | I           | 14                   | 1          | 41             |           |            | 14           |            | 1          | 11         |                                                                                                                 | 1       | T.       | 1          | 1 7      | el .     |
|                           |                      | 1           | 075                  | 1          |                | 067       | 1          |              | 066        | 1          |            | 064                                                                                                             | t       | ×        | 1000       | Sug.     | 1012     |
|                           | 049                  | a di kaca   | CITED COLORING       |            | -              |           | - #16/427  | (5) (14      | HCH/500    | -415 (0)   | 514/42     | 5858 K24                                                                                                        | +CH/50  | 003 (M-  | M22/SH22   | 25 (329  | 1939     |
| 1- 114/1                  | 045<br>1253 985041/  | +EH/5003    | 1(11- 014/10         | 1231 (1234 | *Din 200       |           |            | 111          | Indes      |            | 651        | 3 1                                                                                                             |         |          | 1000       | . "0"    |          |
|                           | 4 20212005           |             | STIRETA 3            | DALLAND R  | AMPLE          |           |            | 85.20        | 080        | 1          | 00 00      | 1/40                                                                                                            | ±.      | T.       | 1 1/55     | - B      | 1        |
| 80                        | 10:20/40             | THEFT       | 80-20/40             | 1          | 73             | 37.40     | 1815       | 41<br>17     |            | IELT I     | 42         |                                                                                                                 | 1       | 1        | 8          | 1        | -        |
| EMO 21                    | 19                   | 1           | 19                   | 1          | 1.4            |           | 1          |              | 040        | 1          | - 77       | 050                                                                                                             | 1       | 1        | 1          | 1        | M        |
|                           |                      | 51          | 0.00                 |            |                | 912       | 1          |              | 69.9       |            |            | 650                                                                                                             |         |          |            |          |          |
|                           | 054                  | 411 -       |                      | a de       |                |           | 101 (3532) | y c371       | /50(3)     | (19- 12)   | 2/63374    | ea <450                                                                                                         | (\$003) | 10- 620  | 17643204 4 | 226 /5   | 2071     |
| 1- 021/4                  | 054<br>/469822 C397  | /\$00311    | 11- 351/3505         | 50 C393    | /59037         | enn-      | 4217 5000  | 10           | IN2FSA     |            | 451        | 1 1 1                                                                                                           | H       | 112      | -1         |          | £        |
|                           | \$ 20150168          | 4272324     | ENTRANSIC CONTRACTOR | I DOPAL    | THAKADE        |           |            | 100.01       | 40         | 4.4        | \$9.44     | 3/40                                                                                                            |         | 1 1 167  |            |          | 11       |
| 80                        | 10:20/40             | INTH        | 80-20/40<br>54       | I IFOL     |                | 0/40      | 1 SUC      | 71<br>19     |            | THE        | 17         |                                                                                                                 | 1       |          | 1          | 1        | 200      |
| ENG 23                    |                      |             | 19                   |            | 19             |           | 1          |              | 095        |            |            |                                                                                                                 | 1       | 18       | 1          | 1        | n        |
| 00                        | 150<br>10450         | 1           | 1000                 | 1          |                | 10.47     | 1          |              |            | 1          |            | 451                                                                                                             | 18      | iller a  | 1000       |          |          |
|                           | 051                  |             | 075                  |            |                | 0.14      |            | 100 120      | 15003      | 12. XXV= 1 | 122/433    | 3745 \$393                                                                                                      | /589    | 50 16-   | W22/54220  | 12 (5.58 | /50      |
| - 517/1                   | 051<br>101455 (180   | CK/5903)    | 411- B17/381         | 455 C100   | CN/500         | )) (III   | - 661/363  | -            |            |            |            |                                                                                                                 | -       |          |            |          |          |
|                           |                      |             |                      |            |                |           |            |              |            |            |            |                                                                                                                 |         |          |            |          |          |
|                           |                      |             |                      |            |                |           |            |              |            |            |            |                                                                                                                 |         |          |            |          |          |
|                           |                      |             |                      |            |                |           |            |              |            |            |            |                                                                                                                 |         |          |            |          |          |
|                           |                      |             |                      |            |                |           |            |              |            |            |            |                                                                                                                 |         |          |            |          |          |
|                           |                      |             | - LYCA               |            |                |           |            |              |            |            |            |                                                                                                                 |         |          |            |          |          |
|                           |                      |             |                      |            |                |           |            |              |            |            |            |                                                                                                                 |         |          |            |          |          |