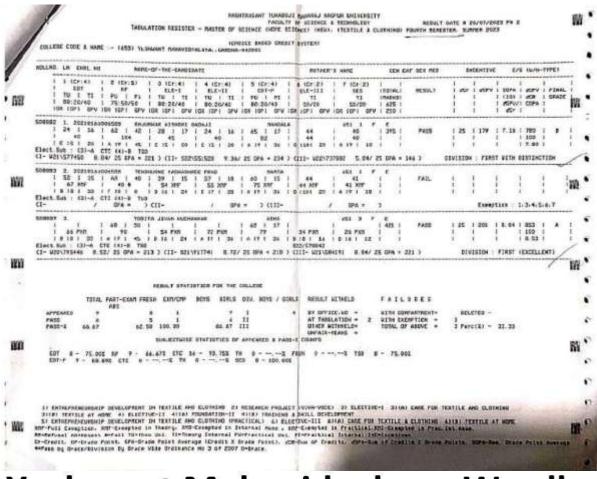

## Yeshwant Mahavidyalaya, Wardha

NAAC Reaccredited Grade 'B'

| ENS 05                    |                      | 223356<br>I | mani f               | RTEL       |                | C 4 1911  | RING       |              | 107 8      | 1          | 14 17      | E TET RM                                                                                                        | 1 509   | 1 3000   | 4          | 1        |          |
|---------------------------|----------------------|-------------|----------------------|------------|----------------|-----------|------------|--------------|------------|------------|------------|-----------------------------------------------------------------------------------------------------------------|---------|----------|------------|----------|----------|
| ENS 05                    | 80:20/40<br>9        | T           |                      | ATLAL ST   | KURNEHUP.      | £         |            | ******       | Interest I | 1.5        |            | 1 1                                                                                                             |         |          |            | *#*      | 1000     |
| 17                        |                      | 114714      | 80:20740             | i POL      | 12             | CO        | 1900       | 99 20/<br>44 | 40         |            | 25         |                                                                                                                 | 1 226   | 1        | I FAIL     | 1 10     | 3        |
| L- 421/3                  |                      | E           | 17                   |            | 17             |           | 1          | 19           |            | 1          | 19         |                                                                                                                 | 1       | ì        | 1          | 1 1      | £        |
| L- 421/3                  | 026                  | . 2         | 069                  | JOF 1      |                | 031       |            |              | Ort AN     | F 1        |            | 044 18F                                                                                                         |         | 1.       | 1          | ¥.       |          |
| - wcare                   | (345423 (23)         | /50433      | 111- 822/454         | 377 C286   | /50033         | -1113     | U21/24398/ | 1 1215       | (\$963)    | (14- 885   | 1/63374    | 1 (310 /                                                                                                        | 50031 ( | W-       | <          | /20031   | <u>E</u> |
|                           |                      |             | HINA N               | LATANDAD   | <b>DATEMAN</b> | æ.        |            | . Sile       | ICET#      |            |            | 1 1                                                                                                             | - M.C.  |          | 1          | 1        |          |
| 58487 .                   | 2 10:20/40           | 1           | 00:20/40             | 1          | 80.4           | 2011/0410 | int        | 89.20/<br>37 | 40         | 1805       | 34         | 40:10/20                                                                                                        | 1 349   | 1 2218   | 1 FASS     | 1 1      | 1.5      |
| ENG 54                    | 54                   | 3H1H        | 54                   | 1 1        | 19             |           | 1          | 17           |            | 1          | 07<br>02 0 | 043                                                                                                             | 1       | 10       | 1          | 1        | 71       |
| 1.1                       | 10                   | ÷.          |                      | - 8        |                | 097       | 4          |              | 054        | +          |            | 073                                                                                                             | i .     | i).      | T.         | 1 24     | 10       |
|                           | 0.62                 | 1           | 073                  | 10         | 14724          |           |            |              | (1003)     | (TV- 52)   | 2/62374    | 2 (372 4                                                                                                        | 10039   | (4- 122) | 542204 (3  | 14 /500  | 202      |
| - U20/4                   | 052<br>/459232 \$371 | /5007)      | (11- 121/329         | 642 C413   | /\$6033        | (III-     | 021/36300  | - 14/4       |            |            | 551        |                                                                                                                 |         |          |            | ·#'      |          |
| Contraction in the second | 2 20140140           |             | TANA JA              | DOISH DAN  | INAUG          |           |            | 100 (00)     | -27/14     |            | 60.20      | Contraction of the second s | T.      | 1        | 1          | 1        |          |
| 40                        | \$0:20/40            | 1<br>THIN   | 00.001.44            | 1500       | 48             |           | 1815       | 47           |            | THET       | 45         |                                                                                                                 | 1 221   | 1 7900   | I PASE     | 1 1      | Sec      |
| EMG 55                    | 12<br>17             | I           | 14                   | 1          | 41             |           |            | 14           |            | 1          | 11         |                                                                                                                 | 1       | T.       | 1          | 1 7      | el .     |
|                           |                      | 1           | 075                  | 1          |                | 067       | 1          |              | 066        | 1          |            | 064                                                                                                             | t       | ×        | 1000       | Sug.     | 1012     |
|                           | 049                  | a di kaca   | CITED COLORING       |            | -              |           | - #16/427  | (5) (14      | HCH/500    | -415 (0)   | 514/42     | 5858 K24                                                                                                        | +CH/50  | 003 (M-  | M22/SH22   | 25 (329  | 1939     |
| 1- 114/1                  | 045<br>1253 985041/  | +EH/5003    | 1(11- 014/10         | 1231 (1234 | *Din 200       |           |            | 111          | Indes      |            | 651        | 3 1                                                                                                             |         |          | 1000       | . "0"    |          |
|                           | 4 20212005           |             | STIRETA 3            | DALLAND R  | AMPLE          |           |            | 85.20        | 080        | 1          | 00 00      | 1/40                                                                                                            | ±.      | T.       | 1 1/55     | - B      | 1        |
| 80                        | 10:20/40             | THEFT       | 80-20/40             | 1          | 73             | 37.40     | 1815       | 41<br>17     |            | IELT I     | 42         |                                                                                                                 | 1       | 1        | 8          | 1        | -        |
| EMO 21                    | 19                   | 1           | 19                   | 1          | 1.4            |           | 1          |              | 040        | 1          | - 77       | 050                                                                                                             | 1       | 1        | 1          | 1        | M        |
|                           |                      | 51          | 0.00                 |            |                | 912       | 1          |              | 69.9       |            |            | 650                                                                                                             |         |          |            |          |          |
|                           | 054                  | 411 -       |                      | a de       |                |           | 101 (3532) | y c371       | /50(3)     | (19- 12)   | 2/63374    | ea <450                                                                                                         | (\$003) | 10- 620  | 17643204 4 | 226 /5   | 2071     |
| 1- 021/4                  | 054<br>/469822 C397  | /\$00311    | 11- 351/3505         | 50 C393    | /59037         | enn-      | 4217 5000  | 10           | IN2FSA     |            | 451        | 1 1 1                                                                                                           | H       | 112      | -1         |          | £        |
|                           | \$ 20150168          | 4272324     | ENTRANSIC CONTRACTOR | I DOPAL    | THAKADE        |           |            | 100.01       | 40         | 4.4        | \$9.44     | 3/40                                                                                                            |         | 1 1 167  |            |          | 11       |
| 80                        | 10:20/40             | INTH        | 80-20/40<br>54       | I IFOL     |                | 0/40      | 1 SUC      | 71<br>19     |            | THE        | 17         |                                                                                                                 | 1       |          | 1          | 1        | 200      |
| ENG 23                    |                      |             | 19                   |            | 19             |           | 1          |              | 095        |            |            |                                                                                                                 | 1       | 18       | 1          | 1        | n        |
| 00                        | 150<br>10450         | 1           | 1000                 | 1          |                | 10.47     | 1          |              |            | 1          |            | 451                                                                                                             | 18      | iller a  | 1000       |          |          |
|                           | 051                  |             | 075                  |            |                | 0.14      |            | 100 120      | 15003      | 12. XXV= 1 | 122/433    | 3745 \$393                                                                                                      | /589    | 50 16-   | W22/54220  | 12 (5.58 | /50      |
| - 517/1                   | 051<br>101455 (180   | CK/5903)    | 411- B17/381         | 455 C100   | CN/500         | )) (III   | - 661/363  | -            |            |            |            |                                                                                                                 | -       |          |            |          |          |
|                           |                      |             |                      |            |                |           |            |              |            |            |            |                                                                                                                 |         |          |            |          |          |
|                           |                      |             |                      |            |                |           |            |              |            |            |            |                                                                                                                 |         |          |            |          |          |
|                           |                      |             |                      |            |                |           |            |              |            |            |            |                                                                                                                 |         |          |            |          |          |
|                           |                      |             |                      |            |                |           |            |              |            |            |            |                                                                                                                 |         |          |            |          |          |
|                           |                      |             | - LYCA               |            |                |           |            |              |            |            |            |                                                                                                                 |         |          |            |          |          |
|                           |                      |             |                      |            |                |           |            |              |            |            |            |                                                                                                                 |         |          |            |          |          |