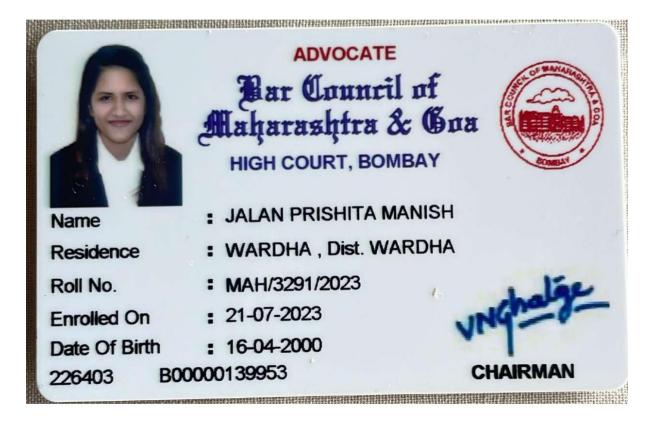

## Yeshwant Mahavidyalaya, Wardha

| Sr. No.        | Program specific outcomes                                                                                                                                                                       |  |  |  |
|----------------|-------------------------------------------------------------------------------------------------------------------------------------------------------------------------------------------------|--|--|--|
| PSO - 1        | Understand basic concepts of Law.                                                                                                                                                               |  |  |  |
| PSO - 2        | Know the role of Law in governing the State and maintain law order in society.                                                                                                                  |  |  |  |
| PSO - 3        | Understand jurisprudence and legal development.                                                                                                                                                 |  |  |  |
| PSO - 4        | Analyze human behaviour in practice, Law Brokers and law abiders.                                                                                                                               |  |  |  |
| PSO - 5        | Study legal theories and principle and their application.                                                                                                                                       |  |  |  |
| PSO - 6        | To makes students capable for professional practice and jobs like, Advocate or to<br>work as legal advisors in banking, insurance, multinational companies, trade and<br>others service sector. |  |  |  |
| <b>PSO -</b> 7 | Creating legal awareness about changing legislations, H.C. Court and S.C.<br>judgements.                                                                                                        |  |  |  |