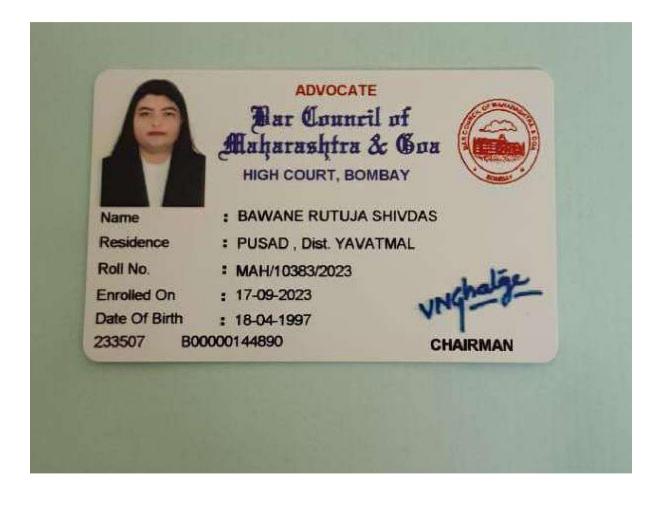

## Yeshwant Mahavidyalaya, Wardha

| Sr. No.        | Program specific outcomes                                                                                                                                                                       |  |  |  |
|----------------|-------------------------------------------------------------------------------------------------------------------------------------------------------------------------------------------------|--|--|--|
| PSO - 1        | Understand basic concepts of Law.                                                                                                                                                               |  |  |  |
| PSO - 2        | Know the role of Law in governing the State and maintain law order in society.                                                                                                                  |  |  |  |
| PSO - 3        | Understand jurisprudence and legal development.                                                                                                                                                 |  |  |  |
| PSO - 4        | Analyze human behaviour in practice, Law Brokers and law abiders.                                                                                                                               |  |  |  |
| PSO - 5        | Study legal theories and principle and their application.                                                                                                                                       |  |  |  |
| PSO - 6        | To makes students capable for professional practice and jobs like, Advocate or to<br>work as legal advisors in banking, insurance, multinational companies, trade and<br>others service sector. |  |  |  |
| <b>PSO -</b> 7 | Creating legal awareness about changing legislations, H.C. Court and S.C.<br>judgements.                                                                                                        |  |  |  |