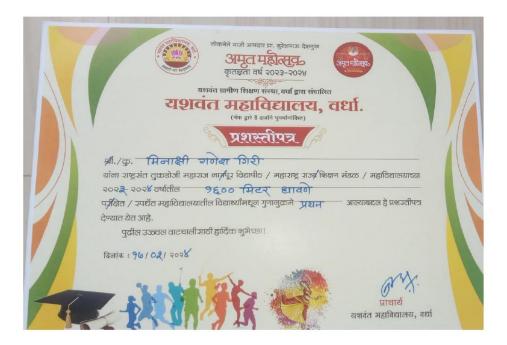

|  |
|   |                      |                |                                                                                                   |                                         |                              |                                                                              |  |
|   |                      |                |                                                                                                   |                                         |                              |                                                                              |  |



# Yeshwant Mahavidyalaya, Wardha

NAAC Reaccredited Grade 'B'

### **Prize Distribution**





# Yeshwant Mahavidyalaya, Wardha







## Yeshwant Mahavidyalaya, Wardha





# Yeshwant Mahavidyalaya, Wardha





# Yeshwant Mahavidyalaya, Wardha





## Yeshwant Mahavidyalaya, Wardha

NAAC Reaccredited Grade 'B'

लोकनेते माजी आमदार सुरेशभाऊ देशमुख अमृत महोत्सव कृतज्ञता वर्ष २०२३–२४ यशवंत महाविद्यालय, वर्धा द्वारा आयोजित यशोत्सव २०२४ पारितोषिक वितरण समारंभ २०२४ यशवंत कनिष्ठ महाविद्यालय, वर्धा

| अ.क. | विवरण                                                                  | विद्यार्थ्याचे नाव      | महाविद्यालया<br>कडून | महाविद्यालयातील जमा राशीतून | ब्यक्तिगत                                                                                                                                                         |
|------|------------------------------------------------------------------------|-------------------------|--