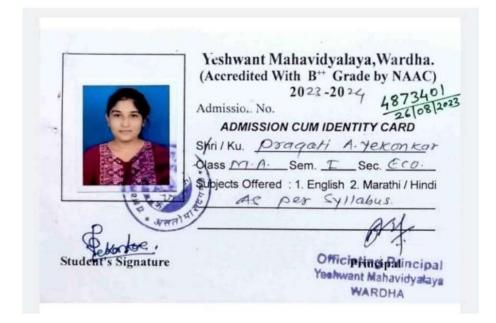

nglish 2. Marathi / Hindi -AS per Syllabusreand Student's Signature Principal



# Yeshwant Mahavidyalaya, Wardha

Yeshwant Mahavidyalaya, Wardha. (Accredited With B++ Grade by NAAC) 29/02/24 2023-2024 4840236 Admissio.. No. 118/23 ADMISSION CUM IDENTITY CARD Shrilky Vaibbar K. Kamble Class M.A. Sem. I Sec. (Economics Subjects Offered : 1. English 2. Marathi / Hindi - As per syllabus-Officiation Student's Signature YeshwaPrincipal ayalaya WARDHA Yeshwant Mahavidyalaya, Wardha. (Accredited With B+ Grade by NAAC) 2023 - 2024 Admission No. ADMISSION CUM IDENTITY CARD sphiku. progati P. Gawande Sec(Eco) Class M.A. Sem. I Subject offered : 1. English 2. Marathi / Hindi MIC-F, MAC-F EP IE PR Principal For Student's Signature Teshwant Nienavidyalaya, WARDHA



# Yeshwant Mahavidyalaya, Wardha







## Yeshwant Mahavidyalaya, Wardha

Yeshwant Mahavidyalaya, Wardha. (Accredited With B++ Grade by NAAC) 29/02/14 2023-2024 08/08/23 Admissio, No. 4830263 ADMISSION CUM IDENTITY CARD SKrilku, pratiksha N. Kailake Glass M.A. Sem. I Sec. Economic Subjects Offered : 1. English 2. Marathi / Hindi -AS per syllabus-Lauluke rincipal Student's Signature WARDHA Yeshwant Mahavidyalaya, Wardha. (Accredited at B<sup>++</sup> Grade by NAAC) 29/02/2024 2023-2024 02/08/23. Admission No. 4805128 ADMISSION CUM IDENTITY CARD Shri/Ku. Yogita V. conahakakar Class CD- A Sem. I Sec. ECO Subject offered : 1. English 2. Marathi / Hindi As per syllabus Made Nornhekel Kell YeshwaPrincipal dyalaya, Student's Signature V.A.L.HA



# Yeshwant Mahavidyalaya, Wardha

|                                     | (Accredited