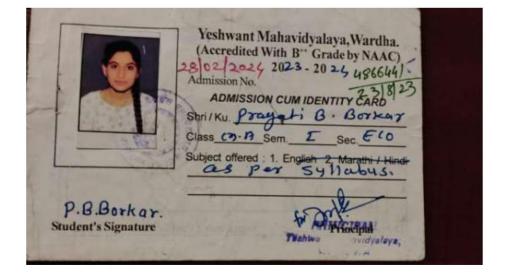

English 2. Marathi / Hindi -AS per Syllabusreand Student's Signature Principal



# Yeshwant Mahavidyalaya, Wardha

Yeshwant Mahavidyalaya, Wardha. (Accredited With B++ Grade by NAAC) 29/02/24 2023-2024 4840236 Admissio.. No. 118/23 ADMISSION CUM IDENTITY CARD Shrilky Vaibbar K. Kamble Class M.A. Sem. I Sec. (Economics Subjects Offered : 1. English 2. Marathi / Hindi - As per syllabus-Officiation Student's Signature YeshwaPrincipal ayalaya WARDHA Yeshwant Mahavidyalaya, Wardha. (Accredited With B+ Grade by NAAC) 2023 - 2024 Admission No. ADMISSION CUM IDENTITY CARD sphiku. progati P. Gawande Sec(Eco) Class M.A. Sem. I Subject offered : 1. English 2. Marathi / Hindi MIC-F, MAC-F EP IE PR Principal For Student's Signature Teshwant Nienavidyalaya, WARDHA



# Yeshwant Mahavidyalaya, Wardha







## Yeshwant Mahavidyalaya, Wardha

Yeshwant Mahavidyalaya, Wardha. (Accredited With B++ Grade by NAAC) 29/02/14 2023-2024 08/08/23 Admissio, No. 4830263 ADMISSION CUM IDENTITY CARD SKrilku, pratiksha N. Kailake Glass M.A. Sem. I Sec. Economic Subjects Offered : 1. English 2. Marathi / Hindi -AS per syllabus-Lauluke rincipal Student's Signature WARDHA Yeshwant Mahavidyalaya, Wardha. (Accredited at B<sup>++</sup> Grade by NAAC) 29/02/2024 2023-2024 02/08/23. Admission No. 4805128 ADMISSION CUM IDENTITY CARD Shri/Ku. Yogita V. conahakakar Class CD- A Sem. I Sec. ECO Subject offered : 1. English 2. Marathi / Hindi As per syllabus Made Nornhekel Kell YeshwaPrincipal dyalaya, Student's Signature V.A.L.HA



# Yeshwant Mahavidyalaya, Wardha

|                                     | (Accredit