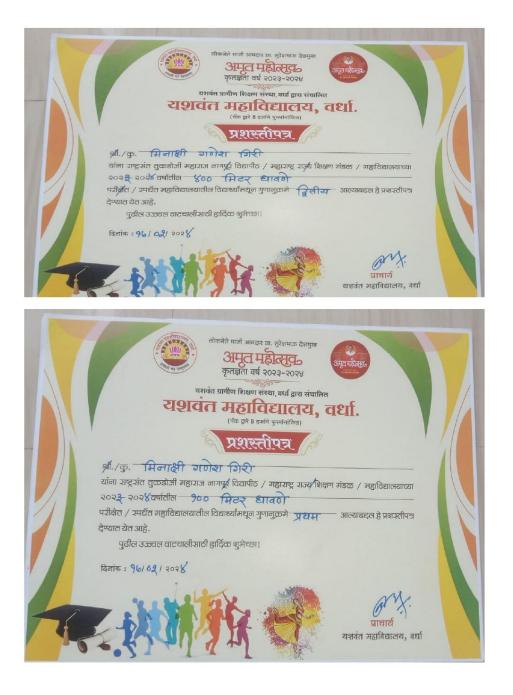

|                                                                              |  |
|   |                      |                |                                                                                                   |                                         |                              |                                                                              |  |
|   |                      |                |                                                                                                   |                                         |                              |                                                                              |  |



# Yeshwant Mahavidyalaya, Wardha

NAAC Reaccredited Grade 'B'

### **Prize Distribution**





# Yeshwant Mahavidyalaya, Wardha







## Yeshwant Mahavidyalaya, Wardha





# Yeshwant Mahavidyalaya, Wardha





# Yeshwant Mahavidyalaya, Wardha





## Yeshwant Mahavidyalaya, Wardha

NAAC Reaccredited Grade 'B'

लोकनेते माजी आमदार सुरेशभाऊ देशमुख अमृत महोत्सव कृतज्ञता वर्ष २०२३–२४ यशवंत महाविद्यालय, वर्धा द्वारा आयोजित यशोत्सव २०२४ पारितोषिक वितरण समारंभ २०२४ यशवंत कनिष्ठ महाविद्यालय, वर्धा

| अ.क. | विवरण                                                                  | विद्यार्थ्याचे नाव      | महाविद्यालया<br>कडून | महाविद्यालयातील जमा राशीतून | ब्यक्तिगत                                                                                                                                                         |
|------|-------------------------------------------------------------