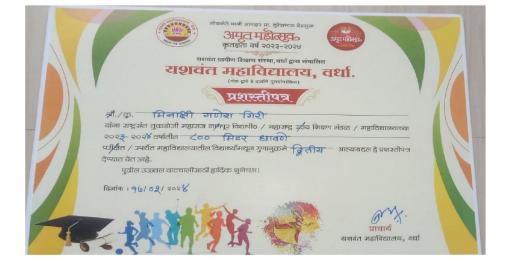

|  |
|   |                      |                |                                                                                                   |                                         |                              |                                                                              |  |
|   |                      |                |                                                                                                   |                                         |                              |                                                                              |  |



# Yeshwant Mahavidyalaya, Wardha

NAAC Reaccredited Grade 'B'

### **Prize Distribution**





# Yeshwant Mahavidyalaya, Wardha







## Yeshwant Mahavidyalaya, Wardha





# Yeshwant Mahavidyalaya, Wardha





# Yeshwant Mahavidyalaya, Wardha





## Yeshwant Mahavidyalaya, Wardha

NAAC Reaccredited Grade 'B'

लोकनेते माजी आमदार सुरेशभाऊ देशमुख अमृत महोत्सव कृतज्ञता वर्ष २०२३–२४ यशवंत महाविद्यालय, वर्धा द्वारा आयोजित यशोत्सव २०२४ पारितोषिक वितरण समारंभ २०२४ यशवंत कनिष्ठ महाविद्यालय, वर्धा

| अ.क. | विवरण                                                                  | विद्यार्थ्याचे नाव      | महाविद्यालया<br>कडून | महाविद्यालयातील जमा राशीतून | ब्यक्तिगत                                                                                                                                                         |
|------|------------------------------------------------------------------------|-------------------------|