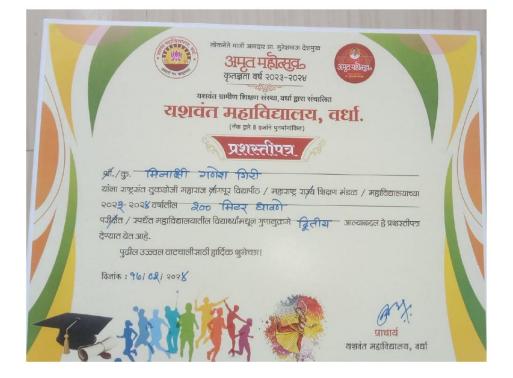

|  |
|   |                      |                |                                                                                                   |                                         |                              |                                                                              |  |
|   |                      |                |                                                                                                   |                                         |                              |                                                                              |  |



# Yeshwant Mahavidyalaya, Wardha

NAAC Reaccredited Grade 'B'

### **Prize Distribution**





# Yeshwant Mahavidyalaya, Wardha







## Yeshwant Mahavidyalaya, Wardha





# Yeshwant Mahavidyalaya, Wardha





# Yeshwant Mahavidyalaya, Wardha





## Yeshwant Mahavidyalaya, Wardha

NAAC Reaccredited Grade 'B'

लोकनेते माजी आमदार सुरेशभाऊ देशमुख अमृत महोत्सव कृतज्ञता वर्ष २०२३–२४ यशवंत महाविद्यालय, वर्धा द्वारा आयोजित यशोत्सव २०२४ पारितोषिक वितरण समारंभ २०२४ यशवंत कनिष्ठ महाविद्यालय, वर्धा

| अ.क. | विवरण                                                                  | विद्यार्थ्याचे नाव      | महाविद्यालया<br>कडून | महाविद्यालयातील जमा राशीतून | ब्यक्तिगत                                                                                                                                                         |
|------|------------------------------------------------------------------------|-------------------------|----------------------|------------------