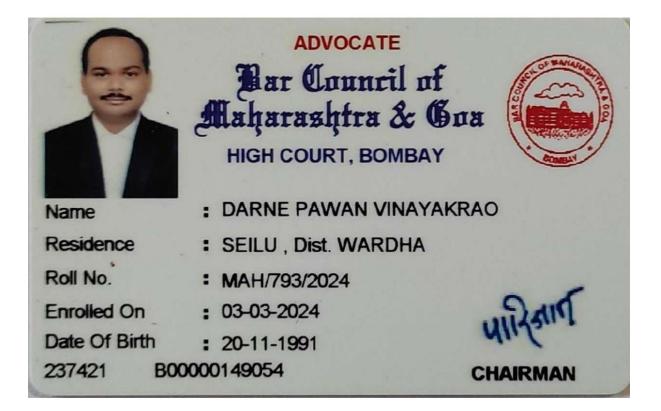

## Yeshwant Mahavidyalaya, Wardha

| Sr. No.        | Program specific outcomes                                                                                                                                                                       |  |  |  |
|----------------|-------------------------------------------------------------------------------------------------------------------------------------------------------------------------------------------------|--|--|--|
| PSO - 1        | Understand basic concepts of Law.                                                                                                                                                               |  |  |  |
| PSO - 2        | Know the role of Law in governing the State and maintain law order in society.                                                                                                                  |  |  |  |
| PSO - 3        | Understand jurisprudence and legal development.                                                                                                                                                 |  |  |  |
| PSO - 4        | Analyze human behaviour in practice, Law Brokers and law abiders.                                                                                                                               |  |  |  |
| PSO - 5        | Study legal theories and principle and their application.                                                                                                                                       |  |  |  |
| PSO - 6        | To makes students capable for professional practice and jobs like, Advocate or to<br>work as legal advisors in banking, insurance, multinational companies, trade and<br>others service sector. |  |  |  |
| <b>PSO -</b> 7 | Creating legal awareness about changing legislations, H.C. Court and S.C.<br>judgements.                                                                                                        |  |  |  |