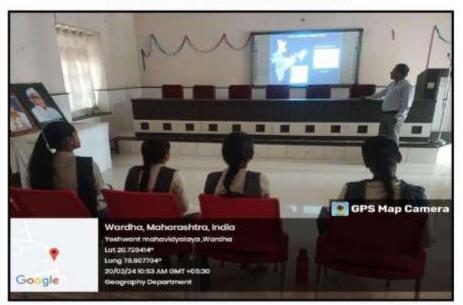

#### SUBJECT: PUBLIC HEALTH

### (Academic Year: 2023-2024)

| Class                                                        | Semester VI                                                                                                                                                                                                                                                                                             |  |
|--------------------------------------------------------------|---------------------------------------------------------------------------------------------------------------------------------------------------------------------------------------------------------------------------------------------------------------------------------------------------------|--|
| Title of Activity / Topic                                    | VECTOR BORNE DISEASES                                                                                                                                                                                                                                                                                   |  |
| Date of the Activity                                         | 27/02/2024                                                                                                                                                                                                                                                                                              |  |
| Objectives of Activity / Topic                               | To learn about Maleria and Fileria                                                                                                                                                                                                                                                                      |  |
| Name of the teacher                                          | Dr Kalpana Kulkarni                                                                                                                                                                                                                                                                                     |  |
| No. of Student Participated                                  | 19                                                                                                                                                                                                                                                                                                      |  |
| Room No. of Activity / Topic<br>Online/Offline               | Room no 8 / Maleria and Fileria /offline                                                                                                                                                                                                                                                                |  |
| Outcome of the activity(Feedback<br>analysis of participant) | <ul> <li>Student understands about source of infection</li> <li>Gain knowledge about mode of infection of Malaria<br/>and Fileria</li> <li>Study life cycle of female anopheles mosquito and<br/>Adis mosquito</li> <li>Control measure and preventative measures of Malaria<br/>and Fileria</li> </ul> |  |
| Geo tagged photo and News                                    | Attached                                                                                                                                                                                                                                                                                                |  |
| Signature sheet of staff and students                        | Attached                                                                                                                                                                                                                                                                                                |  |