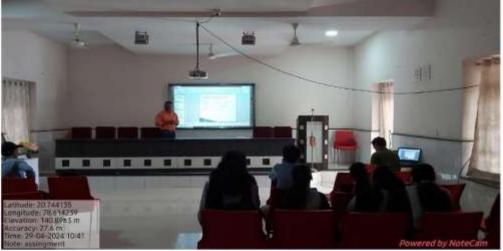

#### YESHWANT MAHAVIDYALAYA, WARDHA DEPARTMNENT OF HOME SCIENCE ICT ACTIVITY ORGANIZED REPORT SEMESTER II SUBJECT: Applied Physics & Basic Computer-II (Academic Year: 2023-2024)

| Class                                                        | Semester II                                                                                                                             |  |  |
|--------------------------------------------------------------|-----------------------------------------------------------------------------------------------------------------------------------------|--|--|
| Title of Activity / Topic                                    | MIXER: Principle, Working, Defects & Remedies                                                                                           |  |  |
| Date of the Activity                                         | 11/03/2024                                                                                                                              |  |  |
| Objectives of Activity / Topic                               | <ul> <li>To gain knowledge about construction and<br/>workingPrinciple of Mixer</li> </ul>                                              |  |  |
|                                                              | <ul> <li>To make aware students about different parts<br/>of Mixer</li> </ul>                                                           |  |  |
|                                                              | <ul> <li>To know about functioning of Mixer</li> </ul>                                                                                  |  |  |
|                                                              | <ul> <li>To gain knowledge about common defects in<br/>mixer</li> <li>To learn the skill about how to repair mixer at home .</li> </ul> |  |  |
| Name of the teacher                                          | Dr. A.M.CHAUDHARI                                                                                                                       |  |  |
| No. of Student Participated                                  | 23                                                                                                                                      |  |  |
| Room No. of Activity / Topic<br>Online/Offline               | Room no 8                                                                                                                               |  |  |
| Outcome of the activity(Feedback<br>analysis of participant) | <ul> <li>gain knowledge about construction and<br/>workingPrinciple of Mixer and Pressure<br/>Cooker</li> </ul>                         |  |  |
|                                                              | <ul> <li>Know about functioning of different parts of<br/>Mixerand Pressure Cooker.</li> </ul>                                          |  |  |
| Geo tagged photo and News                                    | Attached                                                                                                                                |  |  |
| Signature sheet of staff and students                        | Attached                                                                                                                                |  |  |

the multimer

Dr. A.M.CHAUDHARI Signature of Coordinator