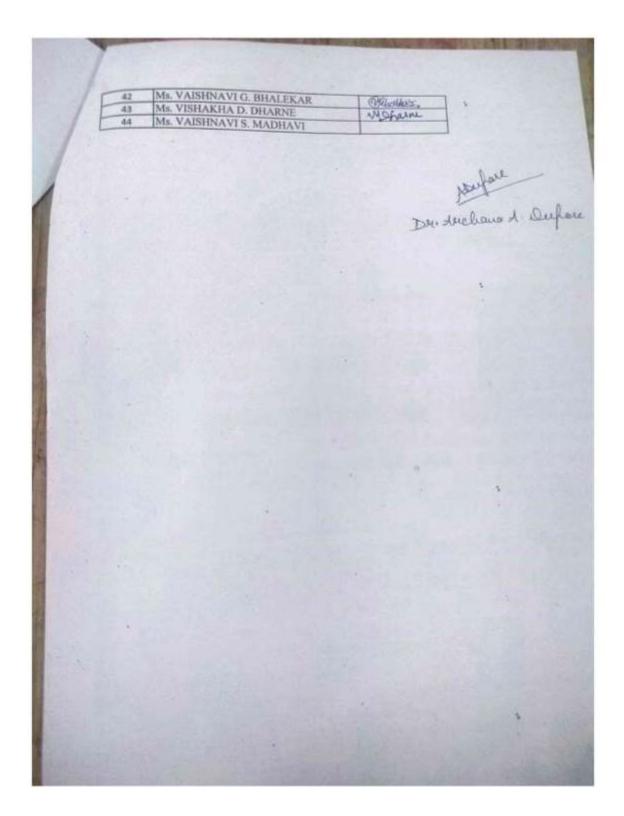

# Yeshwant Mahavidyalaya, Wardha

NAAC Reaccredited Grade 'B'

| r.No. | Name of Student            | Contract and and              |
|-------|----------------------------|-------------------------------|
| 1     | Ms. ANISHA A. LOKHANDE     | Signature of student          |
| 2     | Ms. ANKITA S. PISE         | A.S pise                      |
| 3     | Ms. ARATI 5. SHRIKHANDE    |                               |
| 4     | Ms. CHANCHAL P. PARCHAKE   | A.S. Shrikhande               |
| 5     | Ms. DIVYA B. PATIL         | "Aahil                        |
| 6     | Ms. GAURI B. KHANDATE      | Grandel Oklandate.            |
| 7     | Ms. KAJALA, GULGHANE       |                               |
| 8     | Ms. KALYANI R. BOBHATE     | Kin Gralahane                 |
| 9     | Ms. KALYANI N. DEVDHE      | K.N.Deodhe                    |
| 10    | Ms. KANCHAN S. MOKHADE     | B Mobballs.                   |
| 11    | Ms. KARISHMA S. PARBAT     | tes puebeld                   |
| 12    | M5. MAHI G. BHAGAT         | maki y shugar                 |
| 13    | Ms. MAHIMA G. WANKHEDE     | ABSENE                        |
| 14    | Ms. MEGHA D. SHIVANKAR     | mesher shivankar              |
| 15    | Ms. MINAKSHI G. GIRI       | ma                            |
| 16    | Ms. PRACHI P. KUKADE       | Plankade                      |
| 17    | Ms. RENUKA D. PENDKE       | H                             |
|       | Ms. REVATI W. DESHMUKH     | Routs                         |
| 18    | Ms. SHRADDHA B. BAHIRAMWAR | Antiz                         |
| 19    |                            | Maupe                         |
| 20    | Ms. UTKARSHA N. GAUTRE     | 100 Mark                      |
| 21    | Ms. VAISHNAVI A PATHAK     | 1 phenefare                   |
| 22    | Ms. VAISHNAVI A. BHENDARE  | VISHALEKAR                    |
| 23    | MS. VAISHNAVI G. BHALEKAR  |                               |
| 4     | Ms. VISHAKHA D. DHARNE     | Anichelhari<br>br-A-M-chardhe |

Dr. ARCHANA DUPARE Signature of Coordinator