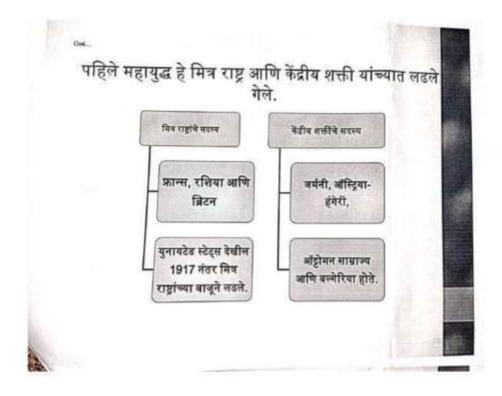

|          |



Yeshwant Mahavidyalaya, Wardha NAAC Reaccredited Grade 'B'



विषय- आधूनिक जगाचा इतिहास १७८९-१९२० वर्ग - बी.ए. सत्र ५ वे विषायांश - पाहिले महायुष्ट विषय शिक्षक- सहा.प्रा.रूपेश वनसिंगे











- पहिले महायुद्ध (ww- I), ज्याला ग्रेट वॉर असेही म्हणतात,
- 28 जुलै 1914 ते 11 नोव्हेंबर 1918 पर्यंत चालले
- एक घातक जागतिक संघर्ष होता ज्याचा उगम युरोपमध्ये झाला.
- पहिले महायुद्ध संघर्षाचा थेट परिणाम म्हणून अंदाजे नऊ दशलक्ष लढाऊ मृत्यू आणि 13 दशलक्ष नागरी मृत्यू झाले.







# Yeshwant Mahavidyalaya, Wardha

NAAC Reaccredited Grade 'B'

#### पहिले महायुद्ध कारणे (Causes of the War)

#### जर्मनीचे नवीन आंतरराष्ट्रीय विस्तारवाद धोरण -

1890 मध्ये जर्मनीचा नवीन सम्राट, विल्हेल्म II याने आंतरराष्ट्रीय धोरण सुरू केले ज्याने आपल्या देशाला जागतिक महासत्ता बनविण्याचा प्रयत्व केला. जर्मनीला इतर शक्तींकढून धोका म्हणून पाहिले गेले आणि बांतरराष्ट्रीय परिस्थिती अस्थिर केली.

• साम्राज्यवाद -

मदत झाली. पहिल्या महायुद्धापूर्वी, आफ्रिका आणि आशियाचे काही भाग त्यांच्या कड्र्या मालामुळे युरोपीय देशांमधील वाढाचे विंडू होते. वाढती स्पर्धा आणि मोठ्या साम्राज्यांची इच्छा यामुळे संघषति वाढ झाली ज्यामुळे जगाला पहिल्या महायुद्धात ढकलण्यात

• सैन्यवाद -

. 1914 पर्यंत, जर्मनीमध्ये सैन्य उभारणीत सर्वाधिक वाढ झाली. या काळात ग्रेट ब्रिटन आणि जर्मनी या दोन्ही देशांनी आपल्या नौदलात भरषो