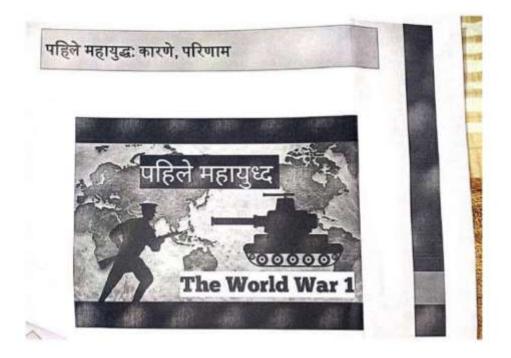

|          |



Yeshwant Mahavidyalaya, Wardha NAAC Reaccredited Grade 'B'



विषय- आधूनिक जगाचा इतिहास १७८९-१९२० वर्ग - बी.ए. सत्र ५ वे विषायांश - पाहिले महायुष्ट विषय शिक्षक- सहा.प्रा.रूपेश वनसिंगे











- पहिले महायुद्ध (ww- I), ज्याला ग्रेट वॉर असेही म्हणतात,
- 28 जुलै 1914 ते 11 नोव्हेंबर 1918 पर्यंत चालले
- एक घातक जागतिक संघर्ष होता ज्याचा उगम युरोपमध्ये झाला.
- पहिले महायुद्ध संघर्षाचा थेट परिणाम म्हणून अंदाजे नऊ दशलक्ष लढाऊ मृत्यू आणि 13 दशलक्ष नागरी मृत्यू झाले.







# Yeshwant Mahavidyalaya, Wardha

NAAC Reaccredited Grade 'B'

#### पहिले महायुद्ध कारणे (Causes of the War)

#### जर्मनीचे नवीन आंतरराष्ट्रीय विस्तारवाद धोरण -

1890 मध्ये जर्मनीचा नवीन सम्राट, विल्हेल्म II याने आंतरराष्ट्रीय धोरण सुरू केले ज्याने आपल्या देशाला जागतिक महासत्ता बनविण्याचा प्रयत्व केला. जर्मनीला इतर शक्तींकढून धोका म्हणून पाहिले गेले आणि बांतरराष्ट्रीय परिस्थिती अस्थिर केली.

• साम्राज्यवाद -

मदत झाली. पहिल्या महायुद्धापूर्वी, आफ्रिका आणि आशियाचे काही भाग त्यांच्या कड्र्या मालामुळे युरोपीय देशा