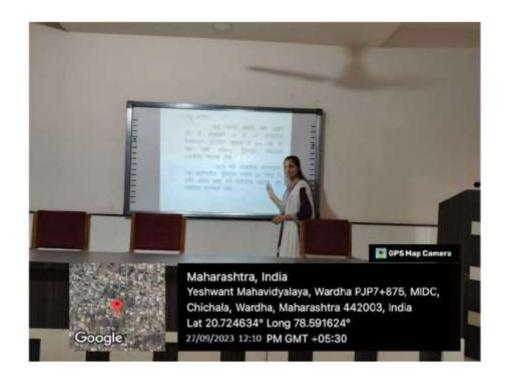

#### (Academic Year: 2023-2024)

| Class                                                        | Semester II                                                                                                                                                                                                                                                                  |  |
|--------------------------------------------------------------|------------------------------------------------------------------------------------------------------------------------------------------------------------------------------------------------------------------------------------------------------------------------------|--|
| Title of Activity / Topic                                    | Mushroom cultivation                                                                                                                                                                                                                                                         |  |
| Date of the Activity                                         | 22/02/2024                                                                                                                                                                                                                                                                   |  |
| Objectives of Activity / Topic                               | To learn about types of mushroom and techniques of cultivation                                                                                                                                                                                                               |  |
| Name of the teacher                                          | Dr Kalpana Kulkarni                                                                                                                                                                                                                                                          |  |
| No. of Student Participated                                  | 48                                                                                                                                                                                                                                                                           |  |
| Room No. of Activity / Topic<br>Online/Offline               | Room no 8 /Mushroom cultivation /offline                                                                                                                                                                                                                                     |  |
| Outcome of the activity(Feedback<br>analysis of participant) | <ul> <li>Student understands about various types of edible mushrooms.</li> <li>Gain knowledge about cultivation techniques of white Button Mushroom.</li> <li>Oyster Mushroom</li> <li>Paddy straw Mushroom</li> <li>Economic importance of Mushroom cultivation.</li> </ul> |  |
| Geo tagged photo and News                                    | Attached                                                                                                                                                                                                                                                                     |  |
| Signature sheet of staff and students                        | Attached                                                                                                                                                                                                                                                                     |  |