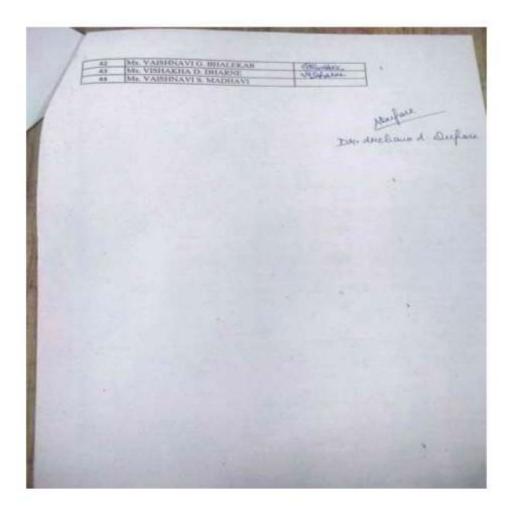

# Yeshwant Mahavidyalaya, Wardha

NAAC Reaccredited Grade 'B'

| r.No. | Name of Student            | Contract and and              |
|-------|----------------------------|-------------------------------|
| 1     | Ms. ANISHA A. LOKHANDE     | Signature of student          |
| 2     | Ms. ANKITA S. PISE         | A.S pise                      |
| 3     | Ms. ARATI 5. SHRIKHANDE    |                               |
| 4     | Ms. CHANCHAL P. PARCHAKE   | A.S. Shrikhande               |
| 5     | Ms. DIVYA B. PATIL         | "Aahil                        |
| 6     | Ms. GAURI B. KHANDATE      | Grandel Oklandate.            |
| 7     | Ms. KAJALA, GULGHANE       |                               |
| 8     | Ms. KALYANI R. BOBHATE     | Kin Gralahane                 |
| 9     | Ms. KALYANI N. DEVDHE      | K.N.Deodhe                    |
| 10    | Ms. KANCHAN S. MOKHADE     | B Mobballs.                   |
| 11    | Ms. KARISHMA S. PARBAT     | tes puebeld                   |
| 12    | M5. MAHI G. BHAGAT         | maki y shugar                 |
| 13    | Ms. MAHIMA G. WANKHEDE     | ABSENE                        |
| 14    | Ms. MEGHA D. SHIVANKAR     | mesher shivankar              |
| 15    | Ms. MINAKSHI G. GIRI       | ma                            |
| 16    | Ms. PRACHI P. KUKADE       | Plankade                      |
| 17    | Ms. RENUKA D. PENDKE       | H                             |
|       | Ms. REVATI W. DESHMUKH     | Routs                         |
| 18    | Ms. SHRADDHA B. BAHIRAMWAR | Antiz                         |
| 19    |                            | Maupe                         |
| 20    | Ms. UTKARSHA N. GAUTRE     | 100 Mark                      |
| 21    | Ms. VAISHNAVI A PATHAK     | 1 phenefare                   |
| 22    | Ms. VAISHNAVI A. BHENDARE  | VISHALEKAR                    |
| 23    | MS. VAISHNAVI G. BHALEKAR  |                               |
| 4     | Ms. VISHAKHA D. DHARNE     | Anichelhari<br>br-A-M-chardhe |

Dr. ARCHANA DUPARE Signature of Coordinator