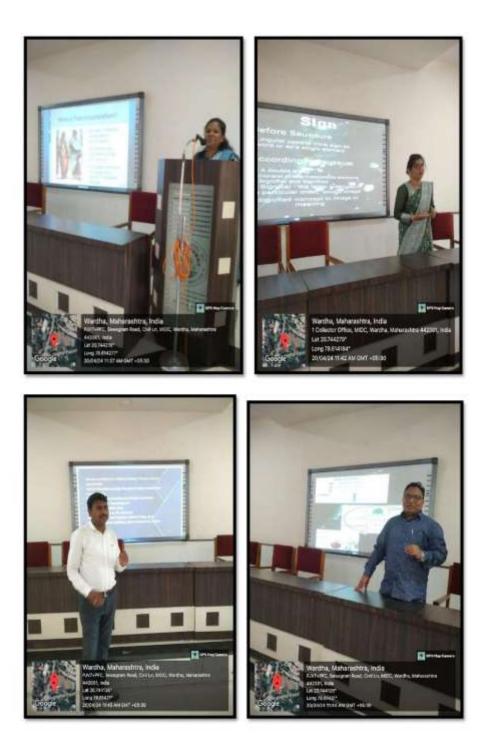

### (Academic Year: 2023-2024)

| Class                                                        | Semester VI                                                                                                                                                                                                                                                                                             |  |
|--------------------------------------------------------------|---------------------------------------------------------------------------------------------------------------------------------------------------------------------------------------------------------------------------------------------------------------------------------------------------------|--|
| Title of Activity / Topic                                    | VECTOR BORNE DISEASES                                                                                                                                                                                                                                                                                   |  |
| Date of the Activity                                         | 27/02/2024                                                                                                                                                                                                                                                                                              |  |
| Objectives of Activity / Topic                               | To learn about Maleria and Fileria                                                                                                                                                                                                                                                                      |  |
| Name of the teacher                                          | Dr Kalpana Kulkarni                                                                                                                                                                                                                                                                                     |  |
| No. of Student Participated                                  | 19                                                                                                                                                                                                                                                                                                      |  |
| Room No. of Activity / Topic<br>Online/Offline               | Room no 8 / Maleria and Fileria /offline                                                                                                                                                                                                                                                                |  |
| Outcome of the activity(Feedback<br>analysis of participant) | <ul> <li>Student understands about source of infection</li> <li>Gain knowledge about mode of infection of Malaria<br/>and Fileria</li> <li>Study life cycle of female anopheles mosquito and<br/>Adis mosquito</li> <li>Control measure and preventative measures of Malaria<br/>and Fileria</li> </ul> |  |
| Geo tagged photo and News                                    | Attached                                                                                                                                                                                                                                                                                                |  |
| Signature sheet of staff and students                        | Attached                                                                                                                                                                                                                                                                                                |  |