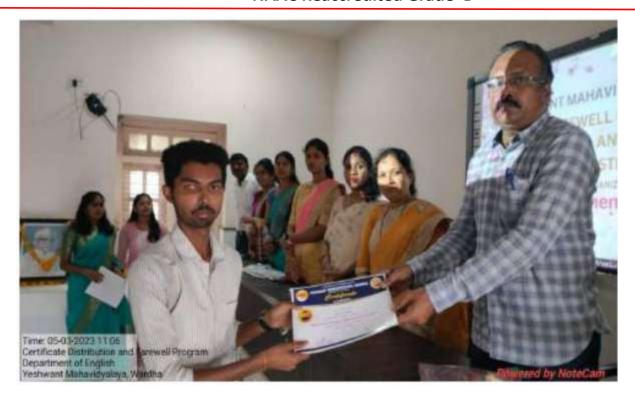

### Yeshwant Mahavidyalaya, Wardha NAAC Reaccredited Grade 'B'

DEPARTMENT OF GEOGRAPHY : GEOMORPHIC SURVEY