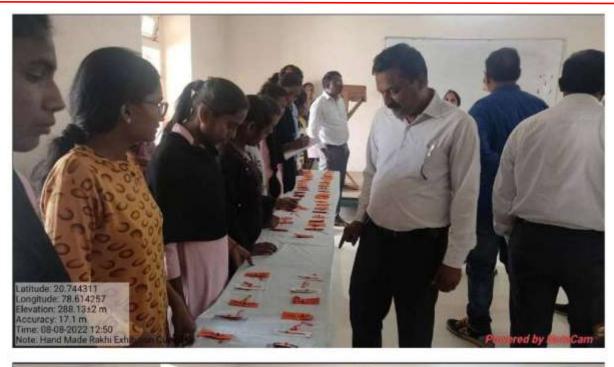

udents. |
| Outcome of the activity(Feedback<br>analysis of participant) | Students learnt about the basic skill of Entrepreneurship<br>Students were motivated for business.                                                  |
| Geotagged photo and News                                     | Attached                                                                                                                                            |
| Signature sheet of staff and students                        | Attached                                                                                                                                            |

Ra,

GREAT



# Yeshwant Mahavidyalaya, Wardha

NAAC Reaccredited Grade 'B'





## Yeshwant Mahavidyalaya, Wardha NAAC Reaccredited Grade 'B'







## Yeshwant Mahavidyalaya, Wardha NAAC Reaccredited Grade 'B'







## Yeshwant Mahavidyalaya, Wardha

NAAC Reaccredited Grade 'B'

#### Yeshwant Mahavidyalaya , Wardha.

### Activity Organized Report Department of Home-Science (Academic Year 2022-23)

| Name of Activity<br>Organized                                                                                                                                                                                                                                                                                                                                                                                         | Exhibition Cum Sale