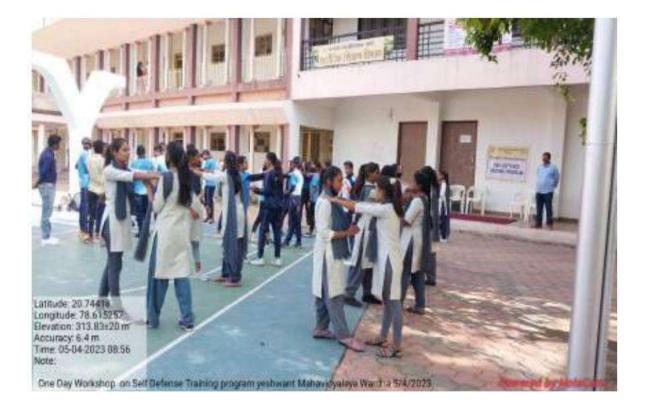

havidyalaya, Wardha

Internal Quality Assurance Cell (IQAC)

Session 2022 - 2023

Name of Committee / Program/ Department : Department of Physical Education

#### Self Defense Training Program/ 1 Title of Activity / Events **Guest Lecture** Date of Activity / Events 2 05.04.2023 Give information about Self Defense 3 Objectives of program Prof. R. A. Bhalekar, Dr. Manda Thengane Name of Coordinator 4 5 No. of students participated 26 Place of Activity Yeshwant Mahavidyalaya, Wardha 6 7 Name and address of expert /resource person Shri. Abhjit Pragavkar Students information about Self got 8 Outcomes of program Defense 9 Photo with caption Yes 10

#### **Event Organized Report**

Date : 05.04.2023



Signature of coordinator



### Yeshwant Mahavidyalaya, Wardha NAAC Reaccredited Grade 'B'







# Yeshwant Mahavidyalaya, Wardha

| me of I | Department / Program : Phy Sical Ed | usqtion_                                    |
|---------|-------------------------------------|---------------------------------------------|
| me of A | divity: Wougkshop on self de        | fense-treating pre                          |
| 51      | 4/2033 13101 Statements             | Signature                                   |
| šr. No. | Name of Students                    | Thektonder                                  |
| 1       | Divya Brakash Lokhande              | doweis                                      |
| 2       | Akansha D. Patil                    | & hathark ar                                |
| 3.      | Shraddha R. Sakhurkar               | - de la |
| 4       | Pallari D kshinsqu