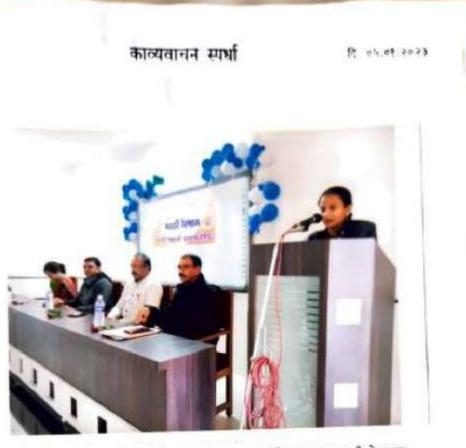

## Yeshwant Mahavidyalaya, Wardha

NAAC Reaccredited Grade 'B'

मराठी विमागांचे विद्यार्थी श्री प्रवीण तडल योन्धाकडून माहिती समजामूल् द्येताना, सोचन डॉ. एव. एच खोडे

and an other states of the sta

ā.

Yeshwant Rural Education Society's