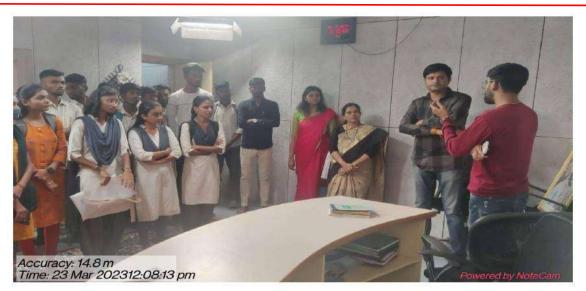

#### (Academic Year:-2022-2023)

| Name of activity organized                                | Vist to MGIRI Radio Station, Wardha.                                                                               |
|-----------------------------------------------------------|--------------------------------------------------------------------------------------------------------------------|
| Title of the activity                                     | STUDENTS VISIT                                                                                                     |
| Date of activity organized                                | 23/03/2023                                                                                                         |
| Name of the coordinator of activity                       | Assot.Prof. Aruna Harley                                                                                           |
| Name of the Co-coordinator of activity                    | Asst.Prof.Nikita Nirmal                                                                                            |
| Place of the activity                                     | MGIRI Radio Station, Wardha.                                                                                       |
| No.of participant(student staff)                          | 24                                                                                                                 |
| Name of the sponsored organization                        |                                                                                                                    |
| Name and designation of the expert/resource person        | Mr.Suhas Ingale                                                                                                    |
| Objective of the activity                                 | Students were briefed about the working of a radio station & demonstration was given on how the recording is done. |
| Outcome of the activity(Feedback analysis of participant) | Students got to know how a radio station works.                                                                    |
| Geo tagged photo and News                                 | Attached                                                                                                           |
| Signature sheet of staff and students                     | Attached                                                                                                           |