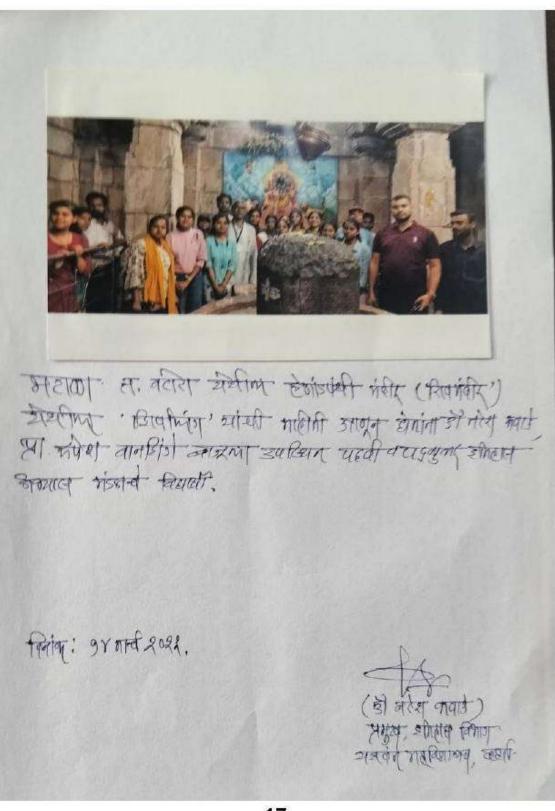

## Yeshwant Mahavidyalaya, Wardha

NAAC Reaccredited Grade 'B'

मराठी विमागांचे विद्यार्थी श्री प्रवीण तडल योन्धाकडून माहिती समजामूल् द्येताना, सोचन डॉ. एव. एच खोडे

and an other states of the sta

ā.

Yeshwant Rural Education Society's