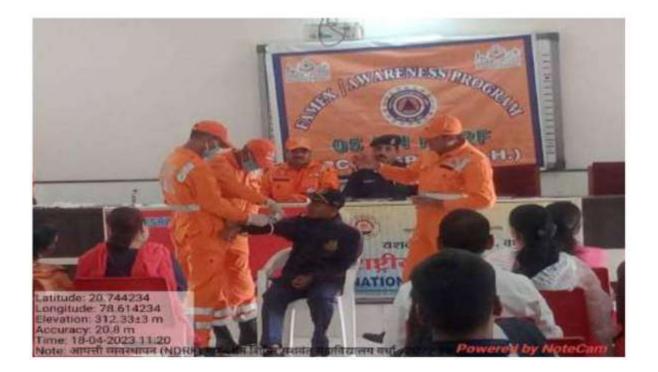

NDRF Team, Dr. Ravindra Bele                                                                                      |
| 8  | Outcomes of program                            | Students got information about NDRF Rescue and relief operations during natural disasters.                              |
| 9  | Photo with caption                             | Yes                                                                                                                     |
| 10 |                                                |                                                                                                                         |

#### **Event Organized Report**

Date : 18.04.2023



Signature of coordinator



### Yeshwant Mahavidyalaya, Wardha NAAC Reaccredited Grade 'B'







# Yeshwant Mahavidyalaya, Wardha

| ame of A   | equartment / Program: NGC<br>ctivity AgPathi V. Yavasthapam (NDR) | ) Masgdasshan shi     |
|------------|-------------------------------------------------------------------|-----------------------|
| ate of Act | livity: 18/4/2023                                                 | - upp suffering anyor |
|            | List of Students                                                  |                       |
| Sr. No.    | Name Of Students                                                  | - Signature           |
| 1.         | Pround 5 Degostras (Pavnes)                                       | Decymane              |
| 2          | Vaibhal S. Ambetrar                                               | Suppose.              |
| 3.