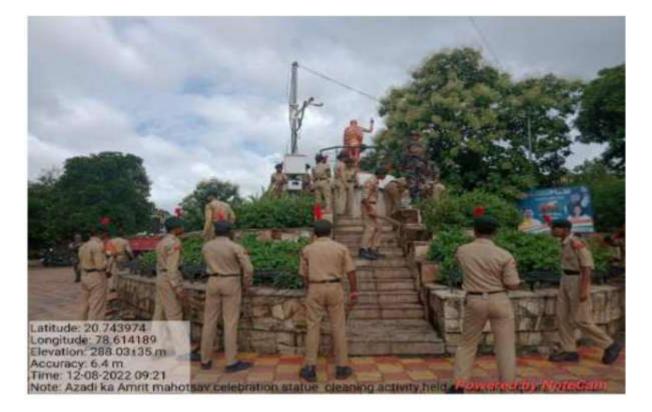

### Yeshwant Mahavidyalaya, Wardha NAAC Reaccredited Grade 'B'

8

Yeshwant Rural Education Society's