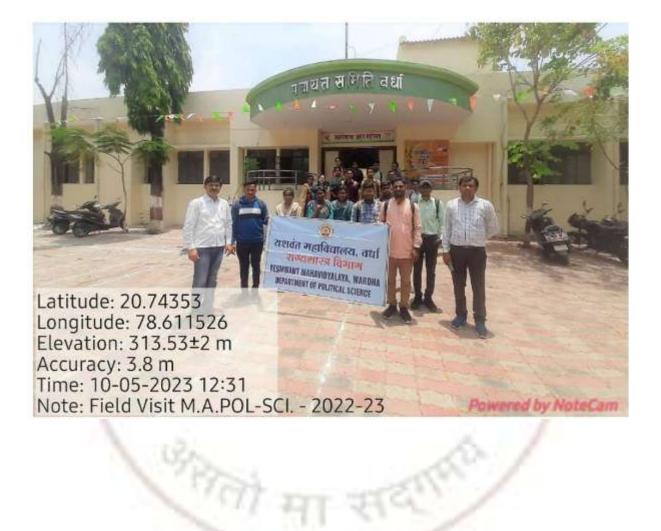

### Yeshwant Mahavidyalaya, Wardha NAAC Reaccredited Grade 'B'

DEPARTMENT OF GEOGRAPHY : GEOMORPHIC SURVEY

## Yeshwant Mahavidyalaya, Wardha

NAAC Reaccredited Grade 'B'

Yeshwant Mahavidyalaya, Wardha Department of History Educational Tours ( B.A. & M.A. Students History) 2022-2023