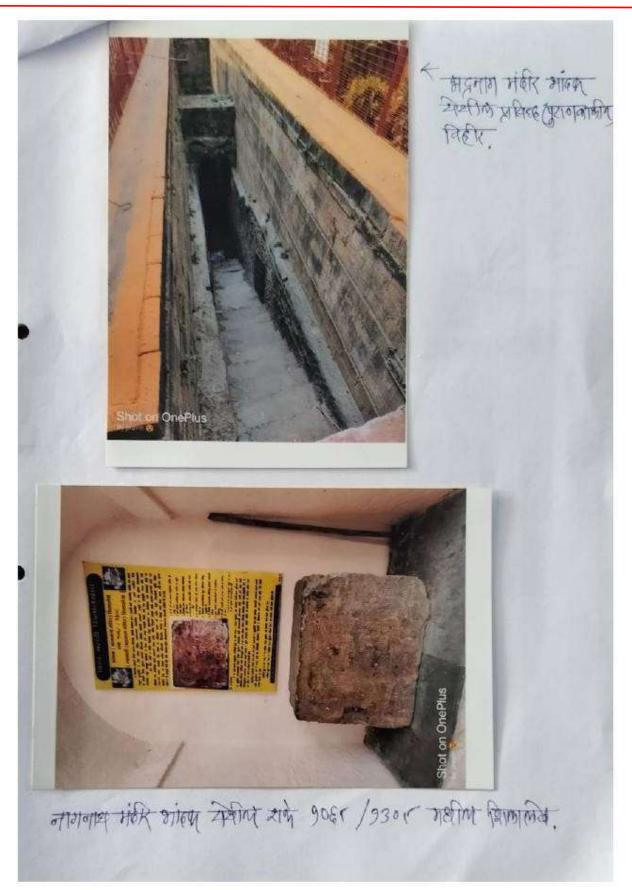

### Yeshwant Mahavidyalaya, Wardha NAAC Reaccredited Grade 'B'

अहनाम गंहीर (महावती) राष्ट्रील गहीगी लांगमांना डों नरेग मनाडे डपळिल जीरेल जन्माल मंडवन्वे नियाथी.

### Yeshwant Mahavidyalaya, Wardha NAAC Reaccredited Grade 'B'

संविष्ट र्जीन गंहरि भुदावती येथे मंहीटम्बी गाहीती जावून होर्गामा निवर्खी लगी. सांचे स्लातेग, को नटेश कपाई, स्रा. स्प्रेंग तात्रींगी, द्वा. गीरव लागगाडंगे.