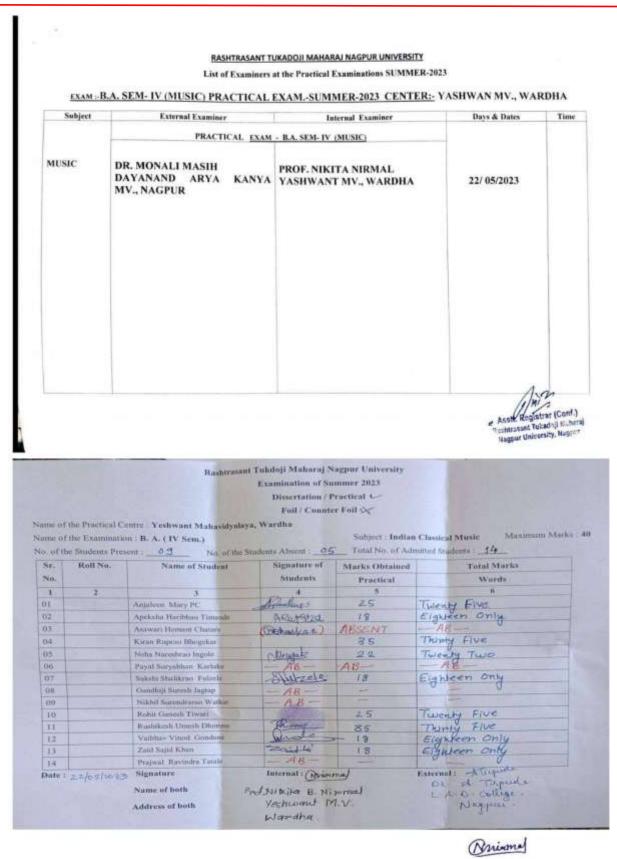

### Yeshwant Mahavidyalaya, Wardha NAAC Reaccredited Grade 'B'

DEPARTMENT OF GEOGRAPHY : GEOMORPHIC SURVEY