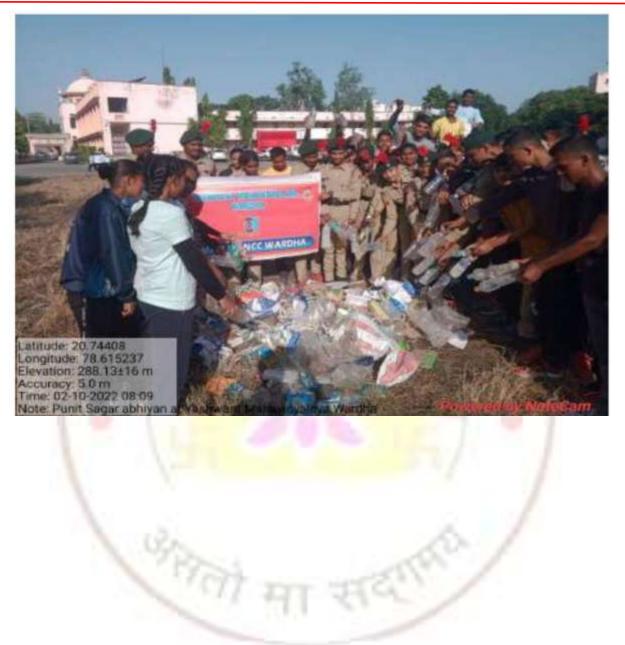

|
| 6  | Place of Activity                           | Yeshwant Mahavidyalaya, Wardha                                       |
| 7  | Name and address of expert /resource person | Commanding officer Karnal Bhaskar,<br>Captan Dambhare, Captan Thakre |
| 8  | Outcomes of program                         | Students information about disadyantage of Plastic                   |
| 9  | Photo with caption                          | Yes                                                                  |
| 10 |                                             |                                                                      |

#### **Event Organized Report**

Date : 02.10.2022

JOE . NCC 21 MAH BN NCC WARDH

Signature of coordinator



# Yeshwant Mahavidyalaya, Wardha





# Yeshwant Mahavidyalaya, Wardha

|          | epartment / Program : NCC     | 01                                           |
|----------|-------------------------------|----------------------------------------------|
| me of Ac | tivity: Puneet Sugar Abhiy    | an Plastic Collect                           |
| Sr. No.  | Name of Students              | Signature                                    |
| 1        | Visha A. calked               | C4V                                          |
| 2        | sivara) 5 Bharpat             | 5.5. Anamat                                  |
| 3.4      | Problesha . P Dakare          | Pomilease                                    |
| 4        | Pallar B Kshirsagar           | (Pallense                                    |
| 5        | Remanna D. me