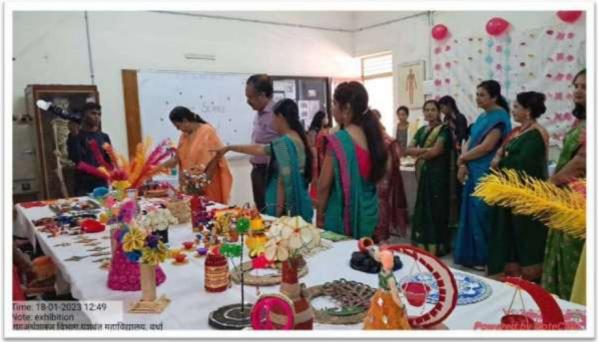

## Yeshwant Mahavidyalaya, Wardha

NAAC Reaccredited Grade 'B'

मराठी विमागांचे विद्यार्थी श्री प्रवीण तडल योन्धाकडून माहिती समजामूल् द्येताना, सोचन डॉ. एव. एच खोडे

and an other states of the sta

ā.

Yeshwant Rural Education Society's