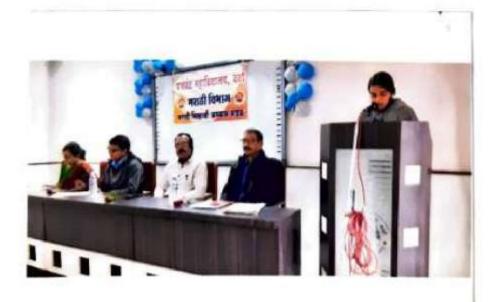

## Yeshwant Mahavidyalaya, Wardha

NAAC Reaccredited Grade 'B'

मराठी विमागांचे विद्यार्थी श्री प्रवीण तडल योन्धाकडून माहिती समजामूल् द्येताना, सोचन डॉ. एव. एच खोडे

and an other states of the sta

ā.

Yeshwant Rural Education Society's