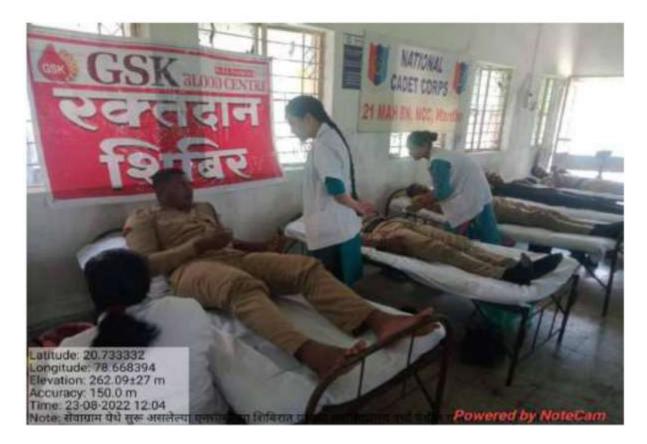

### Yeshwant Mahavidyalaya, Wardha NAAC Reaccredited Grade 'B'

8

Yeshwant Rural Education Society's