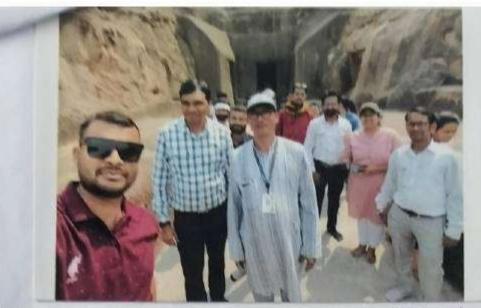

### Yeshwant Mahavidyalaya, Wardha NAAC Reaccredited Grade 'B'

अहनाम गंहीर (महावती) राष्ट्रील गहीगी लांगमांना डों नरेग मनाडे डपळिल जीरेल जन्माल मंडवन्वे नियाथी.

### Yeshwant Mahavidyalaya, Wardha NAAC Reaccredited Grade 'B'

संविष्ट र्जीन गंहरि भुदावती येथे मंहीटम्बी गाहीती जावून होर्गामा निवर्खी लगी. सांचे स्लातेग, को नटेश कपाई, स्रा. स्प्रेंग तात्रींगी, द्वा. गीरव लागगाडंगे.

## Yeshwant Mahavidyalaya, Wardha NAAC Reaccredited Grade 'B'

विभावन विश्व मेथ्यात्र स्वतीन सुर्घलिनिती पारली कार्गानी अं नरेग कवाडे म सीम रणहीको सा. जाफी रखे, सा. डपेटव लामणाडमें, झा. क्विरा वानगिते व स्वीहाह्य काम्यास मंड्यान्से विद्याप्ती.