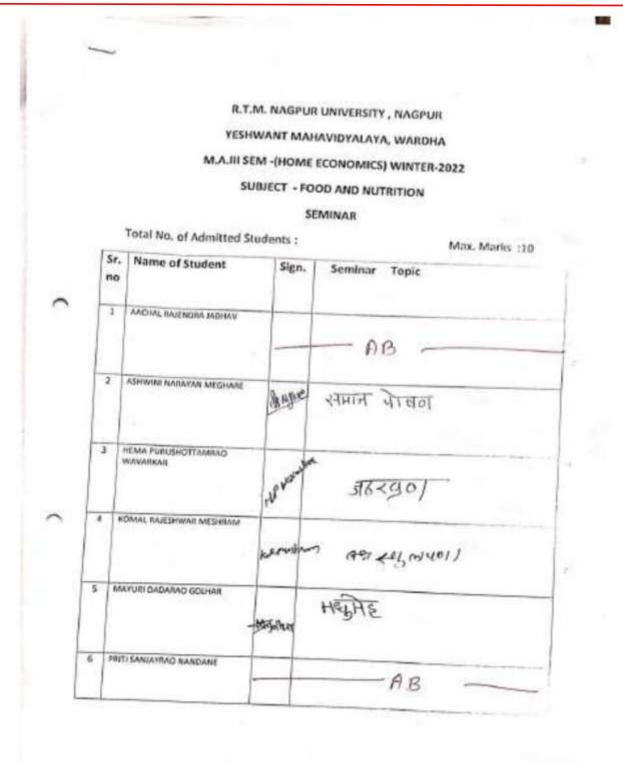

SHOTTAMRAO<br>WAVARKAR | 18                    | AB                                     |
| 4.  | MAYURI DADARAO GOLHAR           | 15                    | 15                                     |
| 5.  | KOMAL RAJESHWAR MESHRAM         | 17                    | 17                                     |
| 6.  | PRITI SANJAYRAO NANDANE         | AB                    | AB                                     |
| 7.  | RESHMA BHIMRAO CHELMELWAR       | 18                    | 18                                     |
| 8.  | SHRADDHA MAROTI MESHRAM         | 15                    | 15                                     |
| 9.  | SIDDHIKA SUBHASH RAUT           | 15                    | 15                                     |



### Yeshwant Mahavidyalaya, Wardha

NAAC Reaccredited Grade 'B'





## Yeshwant Mahavidyalaya, Wardha

NAAC Reaccredited Grade 'B'

| 7 | RESHAMA BHIMRAD<br>CHELMELWAX | pender        | girlin                              |
|---|-------------------------------|---------------|-------------------------------------|
| 8 | SHRADOHA MAROTI MESHRAM       | SAMA          | minorard                            |
| 9 | SIDDHIKA SUBHASH RAUT         | s: s.<br>Raud | लोहाचे कार्य व लखेंगे आदिनर् अपर का |

INTERNAL EXAMINER P.S.KATKAR YESHWANT MV, WARDHA



## Yeshwant Mahavidyalaya, Wardha

NAAC Reaccredited Grade 'B'

R.T.M. NAGPUR UNIVERSITY, NAGPUR

YESHWANT MAHAVIDYALAYA, WARDHA

M.A.III SEM - (HOME ECONOMICS) WINTER-2022

SUBJECT - HOME SCIENCE EXTENSION EDUCATION

Total No. of Admitted Students :

Max. Marks :10

| Sr.<br>no | Name of Student