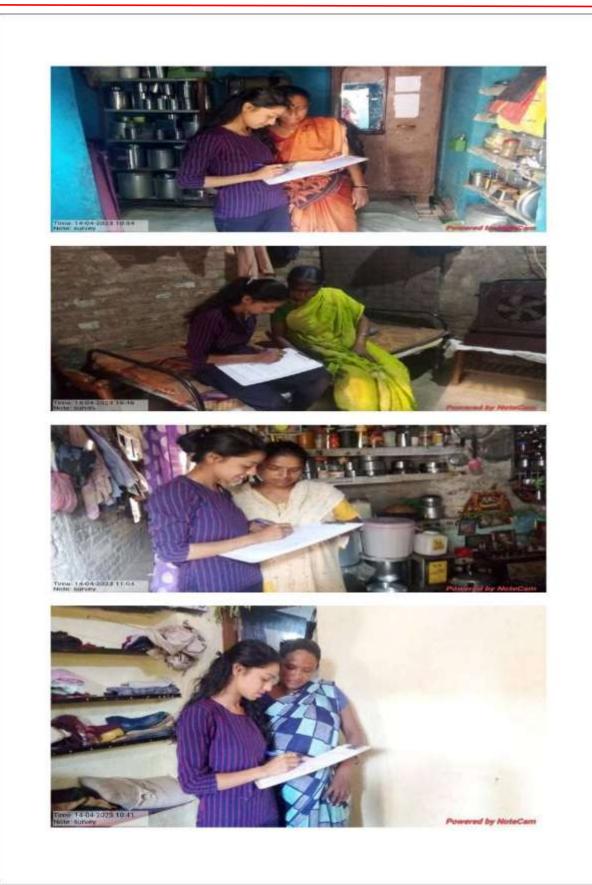

### Yeshwant Mahavidyalaya, Wardha NAAC Reaccredited Grade 'B'

DEPARTMENT OF GEOGRAPHY : GEOMORPHIC SURVEY