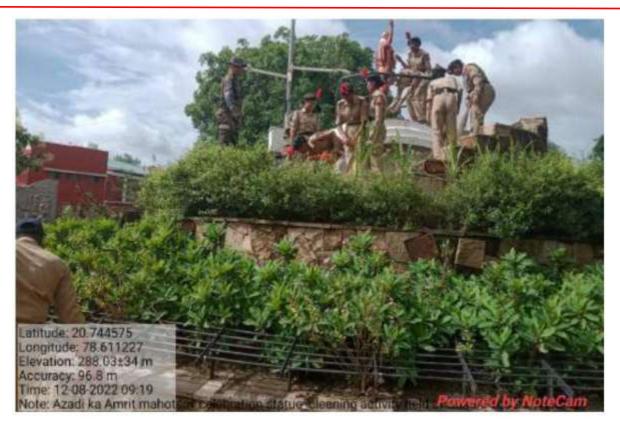

विज्ञासन देखिण्य बुह्दलेखी (भूतागरी) प्रवेशाडातवट ल्लाभी डार्ग्सल कायान राउदन्वे निद्यार्थी, प्रतिकाक्ष हालि। प्राक्ताप्रक् करि