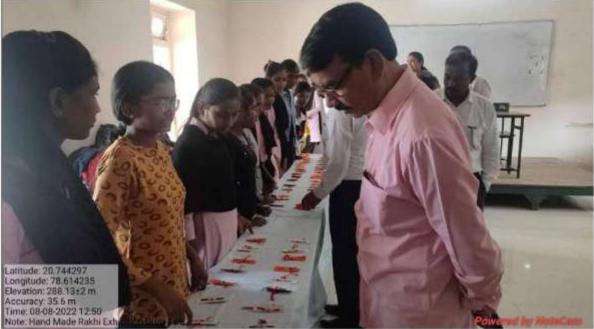

ents. |
| Outcome of the activity(Feedback<br>analysis of participant) | Students learnt about the basic skill of Entrepreneurship<br>Students were motivated for business.                                                  |
| Geotagged photo and News                                     | Attached                                                                                                                                            |
| Signature sheet of staff and students                        | Attached                                                                                                                                            |

Ra,

GREAT



# Yeshwant Mahavidyalaya, Wardha

NAAC Reaccredited Grade 'B'





## Yeshwant Mahavidyalaya, Wardha NAAC Reaccredited Grade 'B'







## Yeshwant Mahavidyalaya, Wardha NAAC Reaccredited Grade 'B'







## Yeshwant Mahavidyalaya, Wardha

NAAC Reaccredited Grade 'B'

#### Yeshwant Mahavidyalaya , Wardha.

### Activity Organized Report Department of Home-Science (Academic Year 2022-23)

| Name of Activity<br>Organized                                                                                                                                                                                                                                                                                                                                                                                         | Exhibition Cum Sale