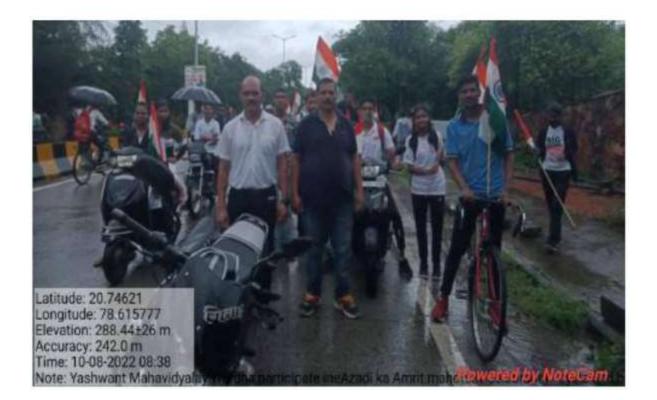

### Yeshwant Mahavidyalaya, Wardha NAAC Reaccredited Grade 'B'

अहनाम गंहीर (महावती) राष्ट्रील गहीगी लांगमांना डों नरेग मनाडे डपळिल जीरेल जन्माल मंडवन्वे नियाथी.

### Yeshwant Mahavidyalaya, Wardha NAAC Reaccredited Grade 'B'

संविष्ट र्जीन गंहरि भुदावती येथे मंहीटम्बी गाहीती जावून होर्गामा निवर्खी लगी. सांचे स्लातेग, को नटेश कपाई, स्रा. स्प्रेंग तात्रींगी, द्वा. गीरव लागगाडंगे.

## Yeshwant Mahavidyalaya, Wardha NAAC Reaccredited Grade 'B'

विभावन विश्व मेथ्यात्र स्वतीन सुर्घलिनिती पारली कार्गानी अं नरेग कवाडे म सीम रणहीको सा. जाफी रखे, सा. डपेटव लामणाडमें, झा. क्विरा वानगिते व स्वीहाह्य काम्यास मंड्यान्से विद्याप्ती.