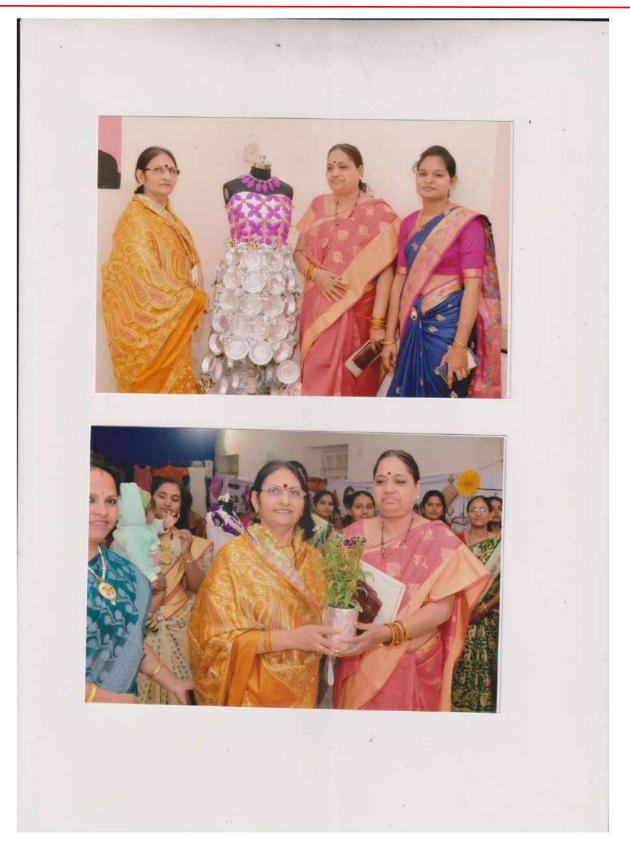

## Yeshwant Mahavidyalaya, Wardha

NAAC Reaccredited Grade 'B'

मराठी विमागांचे विद्यार्थी श्री प्रवीण तडल योन्धाकडून माहिती समजामूल् द्येताना, सोचन डॉ. एव. एच खोडे

and an other states of the sta

ā.

Yeshwant Rural Education Society's