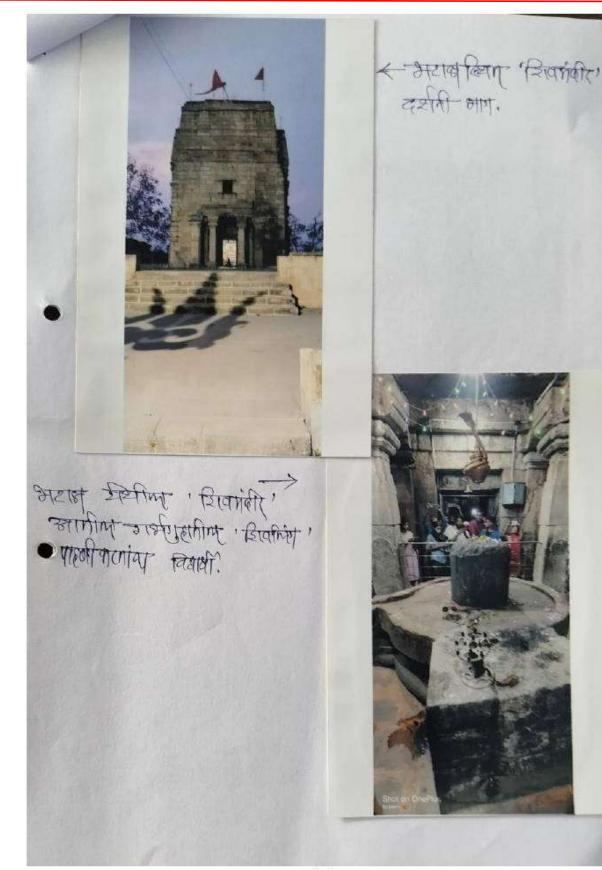

### Yeshwant Mahavidyalaya, Wardha NAAC Reaccredited Grade 'B'

अहनाम गंहीर (महावती) राष्ट्रील गहीगी लांगमांना डों नरेग मनाडे डपळिल जीरेल जन्माल मंडवन्वे नियाथी.

### Yeshwant Mahavidyalaya, Wardha NAAC Reaccredited Grade 'B'

संविष्ट र्जीन गंहरि भुदावती येथे मंहीटम्बी गाहीती जावून होर्गामा निवर्खी लगी. सांचे स्लातेग, को नटेश कपाई, स्रा. स्प्रेंग तात्रींगी, द्वा. गीरव लागगाडंगे.

## Yeshwant Mahavidyalaya, Wardha NAAC Reaccredited Grade 'B'

विभावन विश्व मेथ्यात्र स्वतीन सुर्घलिनिती पारली कार्गानी अं नरेग कवाडे म सीम रणहीको सा. जाफी रखे, सा. डपेटव लामणाडमें, झा. क्विरा वानगिते व स्वीहाह्य काम्यास मंड्यान्से विद्याप्ती.