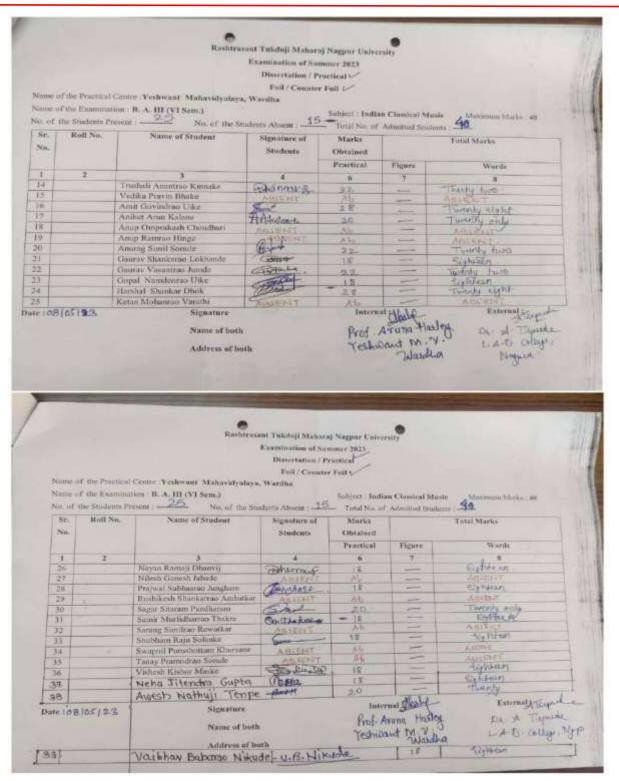

|



## Yeshwant Mahavidyalaya, Wardha





# Yeshwant Mahavidyalaya, Wardha

NAAC Reaccredited Grade 'B'

RASHTRASANT TUKADOJI MAHARAJ NAGPUR UNIVERSITY

List of Examiners at the Practical Examinations SUMMER-2023

EXAM - B.A. SEM- III & V (MUSIC) PRACT. EX-STUDENT EXAM-SUMMER-2023 CENTER:- YASHWANT MV., WARDHA

|                                                                                                       |                                |                                                                                                        | 1000                                                                                                                    | rnal Examiner             |              | Days & Dates