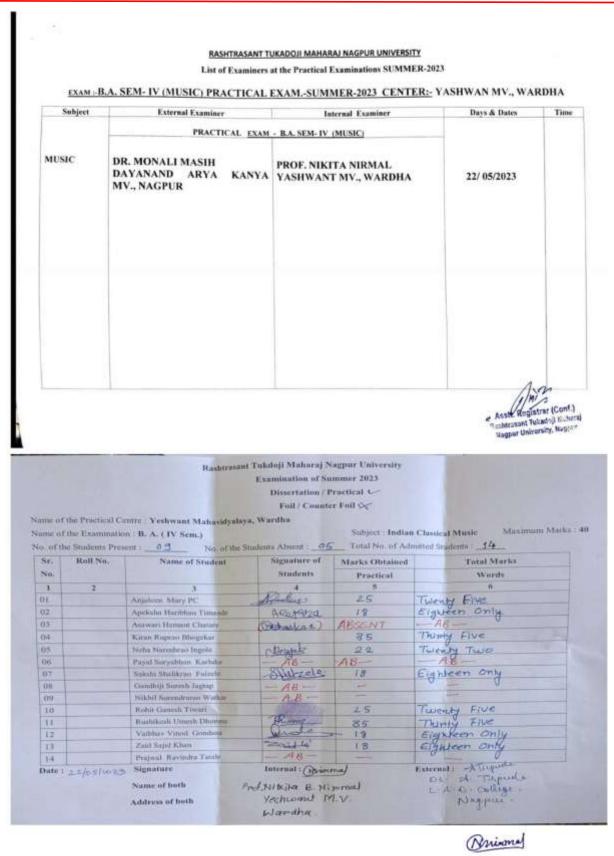

### Yeshwant Mahavidyalaya, Wardha NAAC Reaccredited Grade 'B'

DEPARTMENT OF GEOGRAPHY : GEOMORPHIC SURVEY