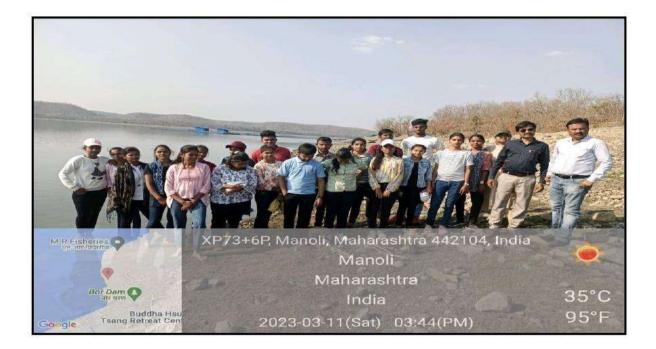

## **Experimental Learning**

| N    | lame Of Department/ Committe   | e: Geography                                                                             |  |
|------|--------------------------------|------------------------------------------------------------------------------------------|--|
|      |                                |                                                                                          |  |
| 1.   | Name Of Program / Activity     | Geomorphic Survey                                                                        |  |
| 2.   | Objective Of Program/ Activity | To know about hermomotic<br>charesteristis in the Region                                 |  |
| 32   | Date Of Activity               | 11 March 2023                                                                            |  |
| 44   | Place Of Activity              | Bordharam Dist-Wardha                                                                    |  |
| 5,   | Name Of Resource Person        | Prof. B.M. Lohakare                                                                      |  |
| 6.   | Name Of Coordinator(S)         | PHE. B.M. Lohakare                                                                       |  |
| 7,   | No. Of Students Presents       | 21                                                                                       |  |
|      |                                |                                                                                          |  |
| 10 I | 11 March 2023                  |                                                                                          |  |
|      |                                |                                                                                          |  |
|      |                                | 2                                                                                        |  |
|      |                                | Head                                                                                     |  |
|      |                                | Name & Sig Department of Geography<br>Yeshwahi MahavioyalayanWardhator<br>B: M. Lohakarc |  |

### Yeshwant Mahavidyalaya, Wardha NAAC Reaccredited Grade 'B'

DEPARTMENT OF GEOGRAPHY : GEOMORPHIC SURVEY