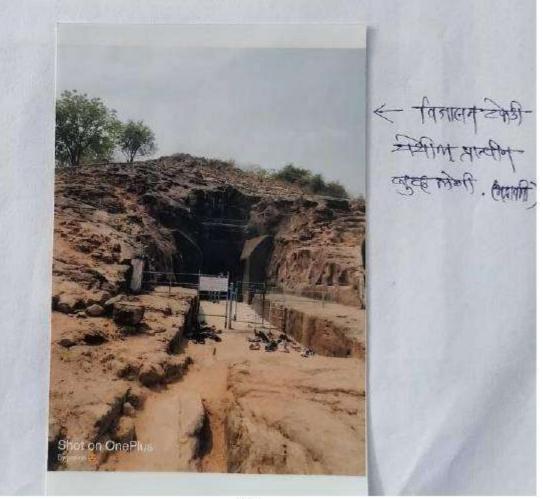

### Yeshwant Mahavidyalaya, Wardha NAAC Reaccredited Grade 'B'

अहनाम गंहीर (महावती) राष्ट्रील गहीगी लांगमांना डों नरेग मनाडे डपळिल जीरेल जन्माल मंडवन्वे नियाथी.

### Yeshwant Mahavidyalaya, Wardha NAAC Reaccredited Grade 'B'

संविष्ट र्जीन गंहरि भुदावती येथे मंहीटम्बी गाहीती जावून होर्गामा निवर्खी लगी. सांचे स्लातेग, को नटेश कपाई, स्रा. स्प्रेंग तात्रींगी, द्वा. गीरव लागगाडंगे.

## Yeshwant Mahavidyalaya, Wardha NAAC Reaccredited Grade 'B'

विभावन विश्व मेथ्यात्र स्वतीन सुर्घलिनिती पारली कार्गानी अं नरेग कवाडे म सीम रणहीको सा. जाफी रखे, सा. डपेटव लामणाडमें, झा. क्विरा वानगिते व स्वीहाह्य काम्यास मंड्यान्से विद्याप्ती.

विज्ञासन देखिण्य बुह्दलेखी (भूतागरी) प्रवेशाडातवट ल्लाभी डार्ग्सल कायान राउदन्वे निद्यार्थी, प्रतिकाक्ष हालि। प्राक्ताप्रक् करि