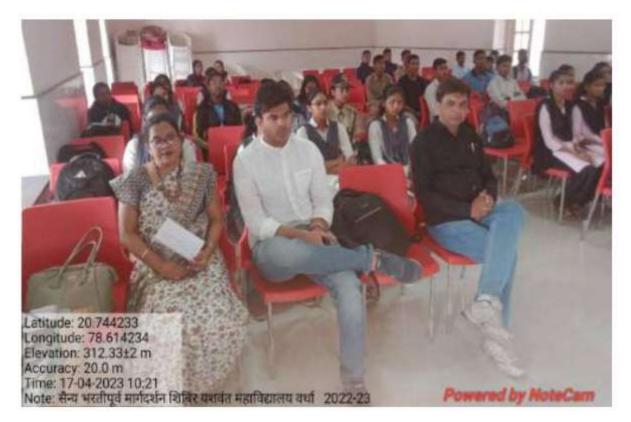

### Yeshwant Mahavidyalaya, Wardha NAAC Reaccredited Grade 'B'

DEPARTMENT OF GEOGRAPHY : GEOMORPHIC SURVEY