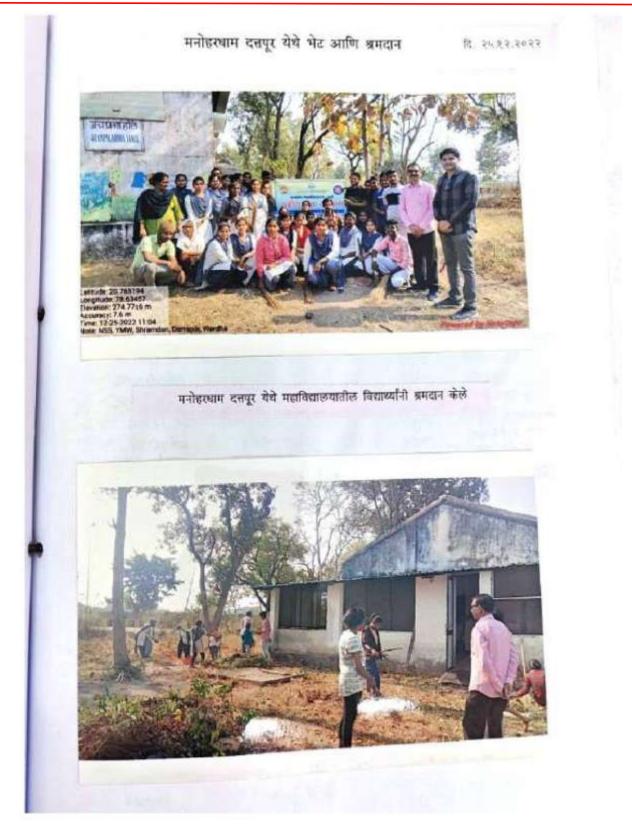

|
| 10 |                                        | and the second s |

Date: 25/12/2022

Dr. N. H. Khode Signature of coordinator

ï



# Yeshwant Mahavidyalaya, Wardha





## Yeshwant Mahavidyalaya, Wardha

NAAC Reaccredited Grade 'B'

YESHWANT MAHAVIDYALAYA, WARDHA Session 2022-2023 Date: ±5 /12 /2022

Name of Department / Programme / Activity: NSS Shrandan & visit to Manshaz Dham, Dattapus, Wardha.

| Sr.No. | Teaching / Non Tea                                                               | clerr Sec.bo<br>ching Staff | Signature         |
|--------|----------------------------------------------------------------------------------|-----------------------------|-------------------|
| 1./    | Punem R. Weiskeit                                                                | BA IL sero                  | Renner.           |
| 2.1    | Achal R. Kande                                                                   | BA TIL Sem                  | A-R-Kan