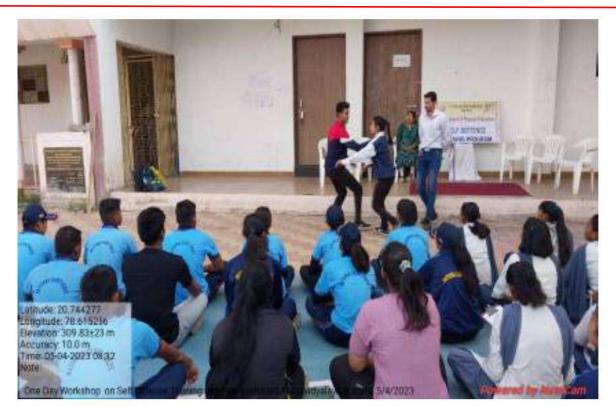

Mahavidyalaya, Wardha

Internal Quality Assurance Cell (IQAC)

Session 2022 - 2023

Name of Committee / Program/ Department : Department of Physical Education

#### Self Defense Training Program/ 1 Title of Activity / Events **Guest Lecture** Date of Activity / Events 2 05.04.2023 Give information about Self Defense 3 Objectives of program Prof. R. A. Bhalekar, Dr. Manda Thengane Name of Coordinator 4 5 No. of students participated 26 Place of Activity Yeshwant Mahavidyalaya, Wardha 6 7 Name and address of expert /resource person Shri. Abhjit Pragavkar Students information about Self got 8 Outcomes of program Defense 9 Photo with caption Yes 10

#### **Event Organized Report**

Date : 05.04.2023



Signature of coordinator



### Yeshwant Mahavidyalaya, Wardha NAAC Reaccredited Grade 'B'







# Yeshwant Mahavidyalaya, Wardha

| me of I | Department / Program : Phy Sical Ed | usqtion_                                    |
|---------|-------------------------------------|---------------------------------------------|
| me of A | divity: Wougkshop on self de        | fense-treating pre                          |
| 51      | 4/2033 13101 Statements             | Signature                                   |
| šr. No. | Name of Students                    | Thektonder                                  |
| 1       | Divya Brakash Lokhande              | doweis                                      |
| 2       | Akansha D. Patil                    | & hathark ar                                |
| 3.      | Shraddha R. Sakhurkar               | - de la |
| 4       | Pallari D kshins