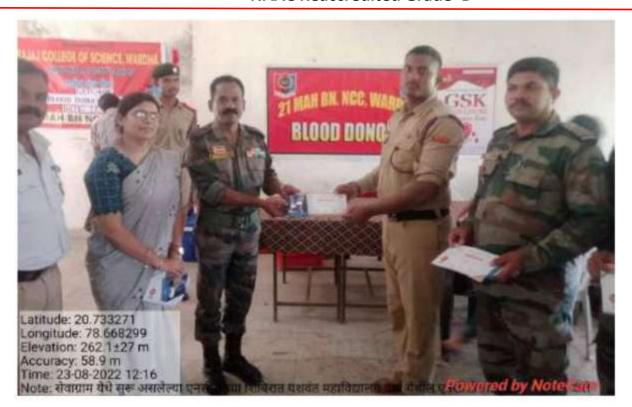

### Yeshwant Mahavidyalaya, Wardha NAAC Reaccredited Grade 'B'

8

Yeshwant Rural Education Society's