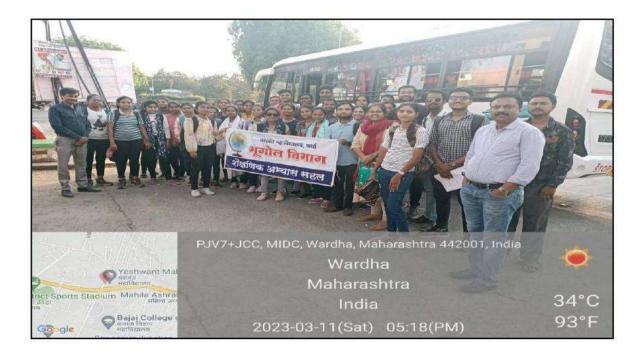

## **Experimental Learning**

| N    | lame Of Department/ Committe   | e: Geography                                                                             |  |
|------|--------------------------------|------------------------------------------------------------------------------------------|--|
|      |                                |                                                                                          |  |
| 1.   | Name Of Program / Activity     | Geomorphic Survey                                                                        |  |
| 2.   | Objective Of Program/ Activity | To know about hermomotic<br>charesteristis in the Region                                 |  |
| 32   | Date Of Activity               | 11 March 2023                                                                            |  |
| 44   | Place Of Activity              | Bordharam Dist-Wardha                                                                    |  |
| 5,   | Name Of Resource Person        | Prof. B.M. Lohakare                                                                      |  |
| 6.   | Name Of Coordinator(S)         | PHE. B.M. Lohakare                                                                       |  |
| 7,   | No. Of Students Presents       | 21                                                                                       |  |
|      |                                |                                                                                          |  |
| 10 I | 11 March 2023                  |                                                                                          |  |
|      |                                |                                                                                          |  |
|      |                                | 2                                                                                        |  |
|      |                                | Head                                                                                     |  |
|      |                                | Name & Sig Department of Geography<br>Yeshwahi MahavioyalayanWardhator<br>B: M. Lohakarc |  |

### Yeshwant Mahavidyalaya, Wardha NAAC Reaccredited Grade 'B'

DEPARTMENT OF GEOGRAPHY : GEOMORPHIC SURVEY