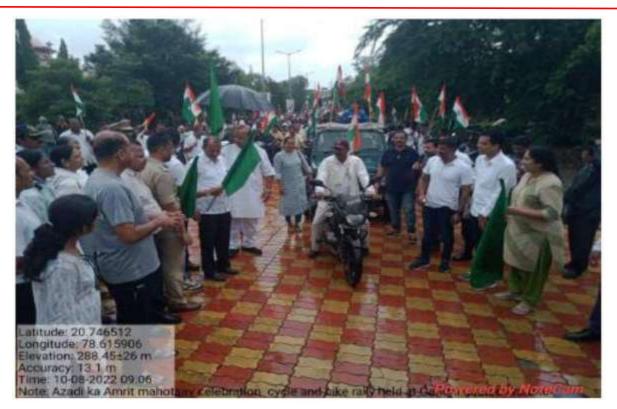

### Yeshwant Mahavidyalaya, Wardha NAAC Reaccredited Grade 'B'

अहनाम गंहीर (महावती) राष्ट्रील गहीगी लांगमांना डों नरेग मनाडे डपळिल जीरेल जन्माल मंडवन्वे नियाथी.

### Yeshwant Mahavidyalaya, Wardha NAAC Reaccredited Grade 'B'

संविष्ट र्जीन गंहरि भुदावती येथे मंहीटम्बी गाहीती जावून होर्गामा निवर्खी लगी. सांचे स्लातेग, को नटेश कपाई, स्रा. स्प्रेंग तात्रींगी, द्वा. गीरव लागगाडंगे.

## Yeshwant Mahavidyalaya, Wardha NAAC Reaccredited Grade 'B'

विभावन विश्व मेथ्यात्र स्वतीन सुर्घलिनिती पारली कार्गानी अं नरेग कवाडे म सीम रणहीको सा. जाफी रखे, सा. डपेटव लामणाडमें, झा. क्विरा वानगिते व स्वीहाह्य काम्यास मंड्यान्से विद्याप्ती.