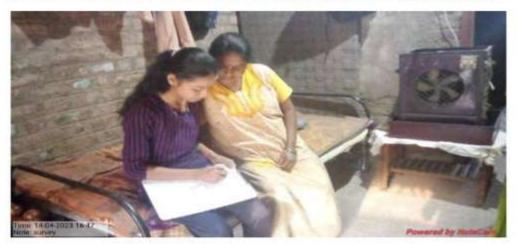

### Yeshwant Mahavidyalaya, Wardha NAAC Reaccredited Grade 'B'

DEPARTMENT OF GEOGRAPHY : GEOMORPHIC SURVEY