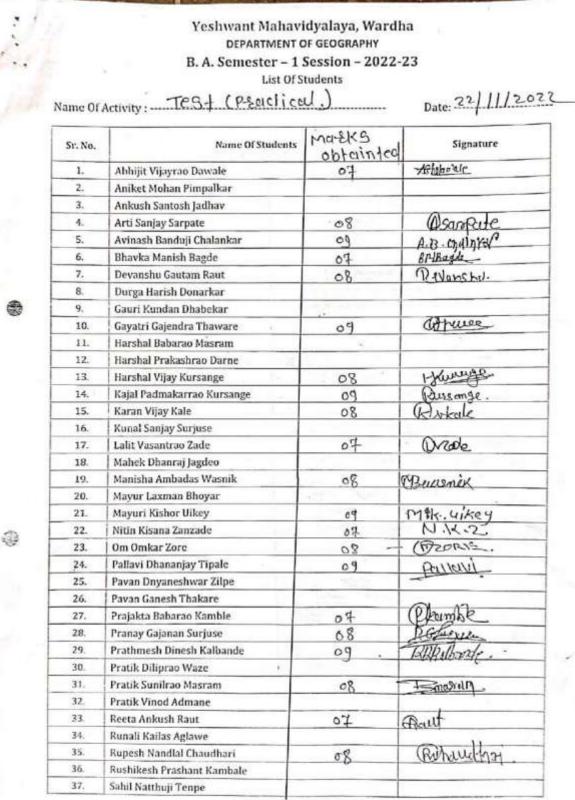

## **Experimental Learning**

| N    | lame Of Department/ Committe   | e: Geography                                                                             |  |
|------|--------------------------------|------------------------------------------------------------------------------------------|--|
|      |                                |                                                                                          |  |
| 1.   | Name Of Program / Activity     | Geomorphic Survey                                                                        |  |
| 2.   | Objective Of Program/ Activity | To know about hermomotic<br>charesteristis in the Region                                 |  |
| 32   | Date Of Activity               | 11 March 2023                                                                            |  |
| 44   | Place Of Activity              | Bordharam Dist-Wardha                                                                    |  |
| 5,   | Name Of Resource Person        | Prof. B.M. Lohakare                                                                      |  |
| 6.   | Name Of Coordinator(S)         | PHE. B.M. Lohakare                                                                       |  |
| 7,   | No. Of Students Presents       | 21                                                                                       |  |
|      |                                |                                                                                          |  |
| 10 I | 11 March 2023                  |                                                                                          |  |
|      |                                |                                                                                          |  |
|      |                                | 2                                                                                        |  |
|      |                                | Head                                                                                     |  |
|      |                                | Name & Sig Department of Geography<br>Yeshwahi MahavioyalayanWardhator<br>B: M. Lohakarc |  |