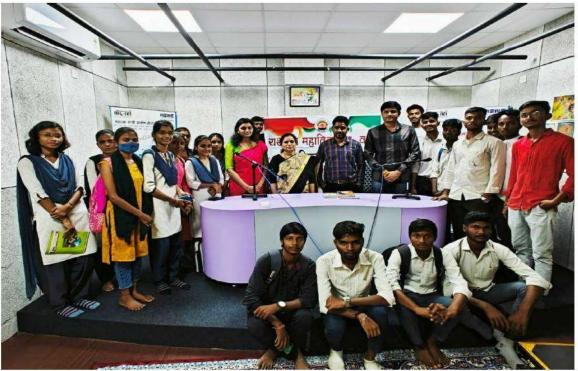

#### (Academic Year:-2022-2023)

| Name of activity organized                                | Vist to MGIRI Radio Station, Wardha.                                                                               |
|-----------------------------------------------------------|--------------------------------------------------------------------------------------------------------------------|
| Title of the activity                                     | STUDENTS VISIT                                                                                                     |
| Date of activity organized                                | 23/03/2023                                                                                                         |
| Name of the coordinator of activity                       | Assot.Prof. Aruna Harley                                                                                           |
| Name of the Co-coordinator of activity                    | Asst.Prof.Nikita Nirmal                                                                                            |
| Place of the activity                                     | MGIRI Radio Station, Wardha.                                                                                       |
| No.of participant(student staff)                          | 24                                                                                                                 |
| Name of the sponsored organization                        |                                                                                                                    |
| Name and designation of the expert/resource person        | Mr.Suhas Ingale                                                                                                    |
| Objective of the activity                                 | Students were briefed about the working of a radio station & demonstration was given on how the recording is done. |
| Outcome of the activity(Feedback analysis of participant) | Students got to know how a radio station works.                                                                    |
| Geo tagged photo and News                                 | Attached                                                                                                           |
| Signature sheet of staff and students                     | Attached                                                                                                           |