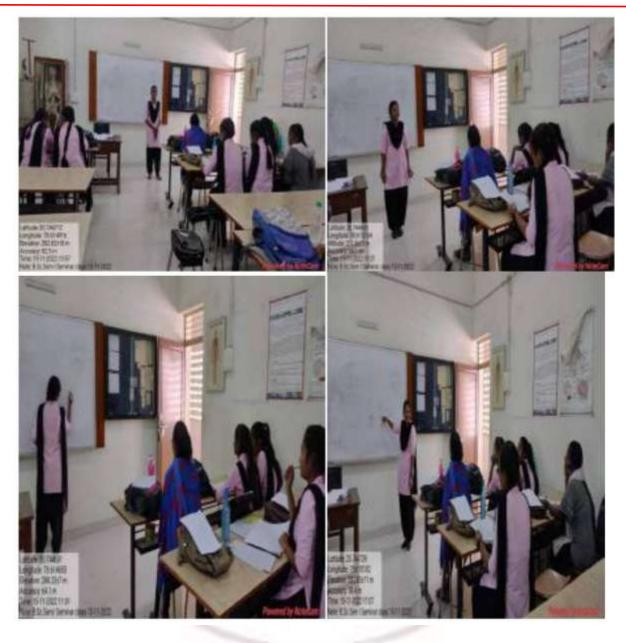

Outcome of the activity(Feedback analysis of participant) | <ul> <li>Students will be able to show competence in<br/>identifying relevant information, defining and<br/>explaining concept of computer under discussion.</li> </ul> |  |
| Geotagged photo and News                                  | Attached                                                                                                                                                                |  |
| Signature sheet of staff and students                     | Attached                                                                                                                                                                |  |



Signature of Coordinator



#### Yeshwant Mahavidyalaya, Wardha NAAC Reaccredited Grade 'B'





# Yeshwant Mahavidyalaya, Wardha

NAAC Reaccredited Grade 'B'

| B.SC. | . (HOME SCIENCE) SEMESTER  | 1-1 15-11-2023                   |
|-------|----------------------------|----------------------------------|
|       | 2022-2023 Group b          | iscussion is n                   |
| R.NO. | NAME OF STUDENT            | ISIGN                            |
| 1     | Ms. AACHAL G. KHANDALE     | A in K Handale                   |
| 2     | Ms. AMRUTA M. NEHARE       | pmesta m. Nehalle                |
| 3     | Ms. ANISHA A. LOKHANDE     | A . A LOKHOND                    |
| 4     | Ms. ANKITA S. PISE         | A-S pise                         |
| 5     | Ms. ANUSHKA G. NEHARE      | A.G. Nehare                      |
| 6     | Ms. ARATI S. SHRIKHANDE    | A . S. Shailhade