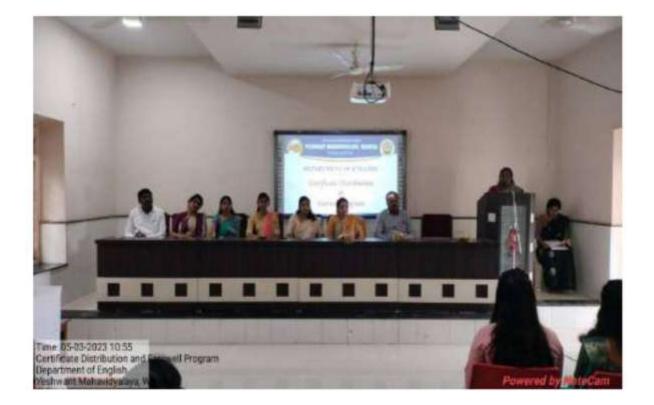

### Yeshwant Mahavidyalaya, Wardha NAAC Reaccredited Grade 'B'

DEPARTMENT OF GEOGRAPHY : GEOMORPHIC SURVEY