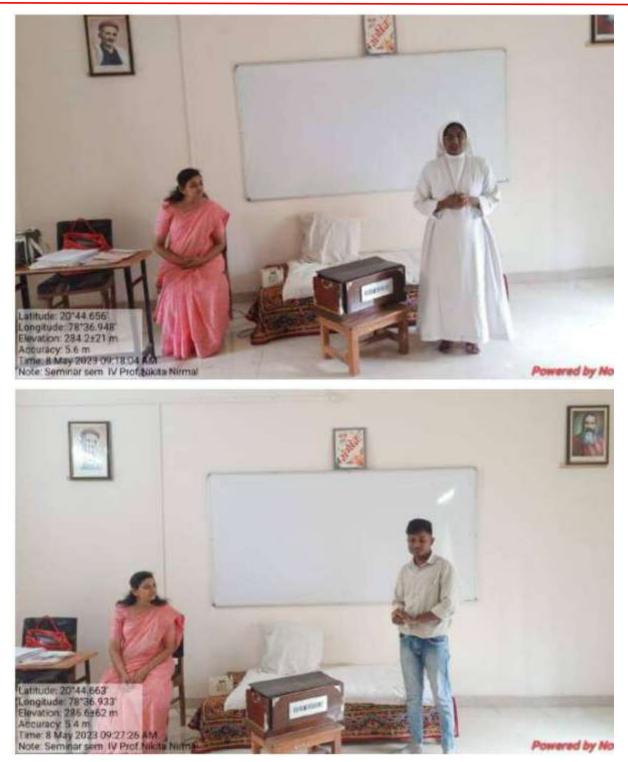

## Yeshwant Mahavidyalaya, Wardha

NAAC Reaccredited Grade 'B'

मराठी विमागांचे विद्यार्थी श्री प्रवीण तडल योन्धाकडून माहिती समजामूल् द्येताना, सोचन डॉ. एव. एच खोडे

and an other states of the sta

ā.

Yeshwant Rural Education Society's