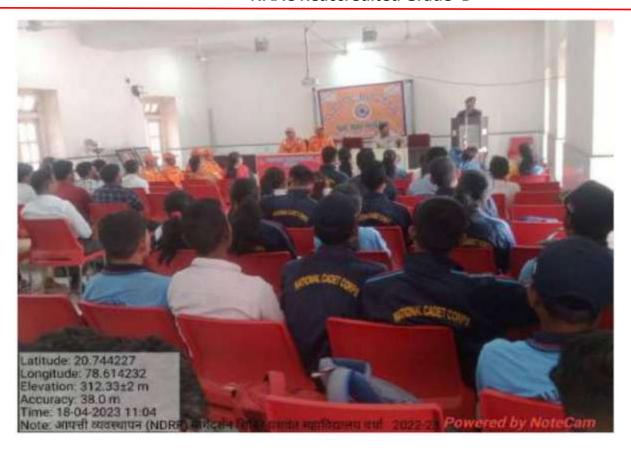

te NDRF Team, Dr. Ravindra Bele                                                                                      |
| 8  | Outcomes of program                            | Students got information about NDRF Rescue and relief operations during natural disasters.                              |
| 9  | Photo with caption                             | Yes                                                                                                                     |
| 10 |                                                |                                                                                                                         |

#### **Event Organized Report**

Date : 18.04.2023



Signature of coordinator



### Yeshwant Mahavidyalaya, Wardha NAAC Reaccredited Grade 'B'







# Yeshwant Mahavidyalaya, Wardha

| ame of A   | equartment / Program: NGC<br>ctivity AgPathi V. Yavasthapam (NDR) | ) Masgdasshan shi     |
|------------|-------------------------------------------------------------------|-----------------------|
| ate of Act | livity: 18/4/2023                                                 | - upp suffering anyor |
|            | List of Students                                                  |                       |
| Sr. No.    | Name Of Students                                                  | - Signature           |
| 1.         | Pround 5 Degostras (Pavnes)                                       | Decymane              |
| 2          | Vaibhal S. Ambetrar                                               | Suppose.              |
| 3.