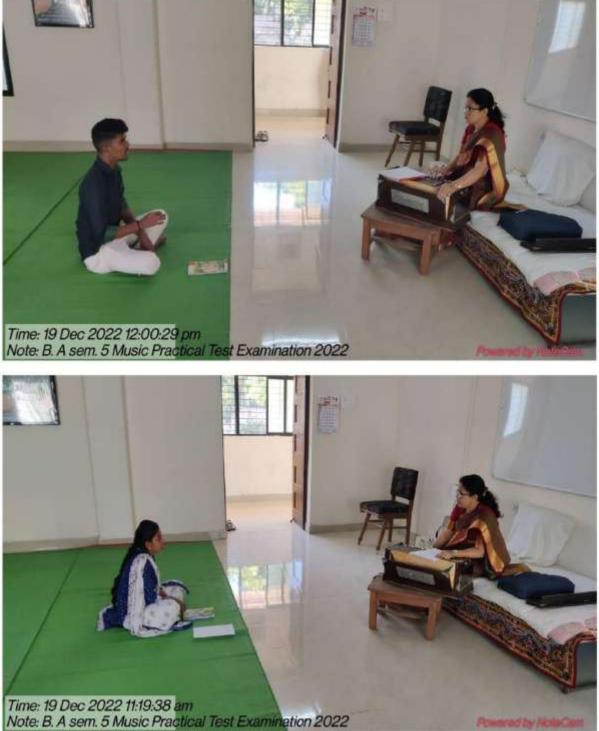

| Garante                                      | 1              | 22                          |            | 2.2     | TIDENTS TLOC                               |
|     | Dans 2711          | 2122-                                              | Signature<br>Name of both<br>Address of both | Pros           | Aruna Ho<br>Ind Mi-         | way<br>lia | A Ture  | 1- Timule<br>1 - Timule<br>2 - Sally Nyr - |
|     |                    |                                                    |                                              |                | Mara                        |            | 7.4     | a buy Ny .                                 |



Yeshwant Mahavidyalaya, Wardha NAAC Reaccredited Grade 'B'

Internal Practical Test Examination-19-12-2022 (B.A.Sem.5)





## Yeshwant Mahavidyalaya, Wardha

NAAC Reaccredited Grade 'B'

अभ्यासक्रमातील कोणत्याही रागाचा मोठाख्याल व छोटाख्याल आलाप-तानासह

गावून दाखविणे.

#### **Total Marks -25**

| Sr.<br>No. | Name of the Student       | Signature    | Marks<br>25 |
|------------|---------------------------|--------------|-------------|
| 1.         | Akanksha Sandeep Nagrale  | A.s. Nagrale | 06          |
| 2.         | Aspita Dille Bhat         | A.D. Rhat    | 03          |
|            | Rout gevindance Vike      | Frit.        | 07          |
| 37         | Anneal Supplieurs Sanvie  | Abut         | 06          |
| 5)         | Sarang Similizan Rewathas | Sewatka2     | 05          |
| 6)         | General Strarged Lethande | Rectificitie | 06          |
| 67         | Gourav Vasantago Jumde    | Arti