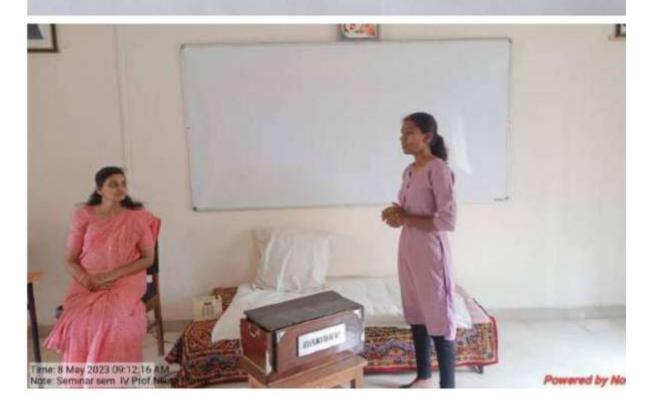

## Yeshwant Mahavidyalaya, Wardha

NAAC Reaccredited Grade 'B'

मराठी विमागांचे विद्यार्थी श्री प्रवीण तडल योन्धाकडून माहिती समजामूल् द्येताना, सोचन डॉ. एव. एच खोडे

and an other states of the sta

ā.

Yeshwant Rural Education Society's