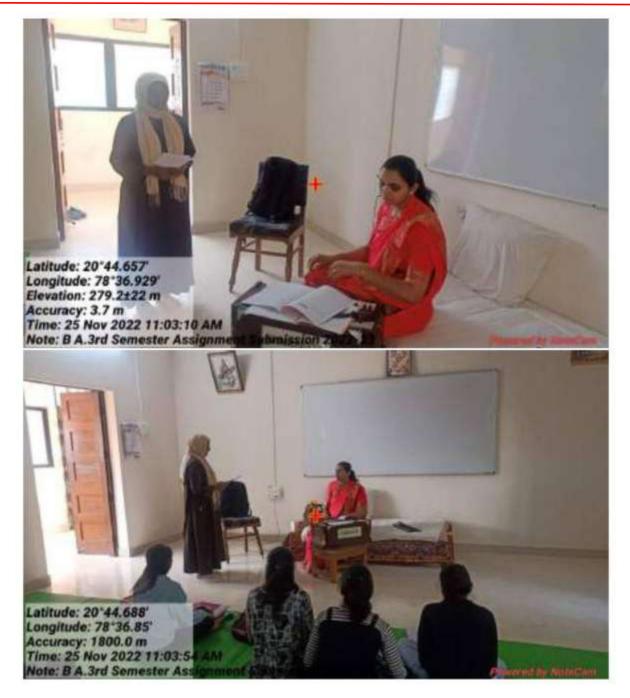

#### **2.3 Teaching Learning Process**

2.3.1 Student centric methods, such as experiential learning, participative learning and problem solving methodologies are used for enhancing learning experiences