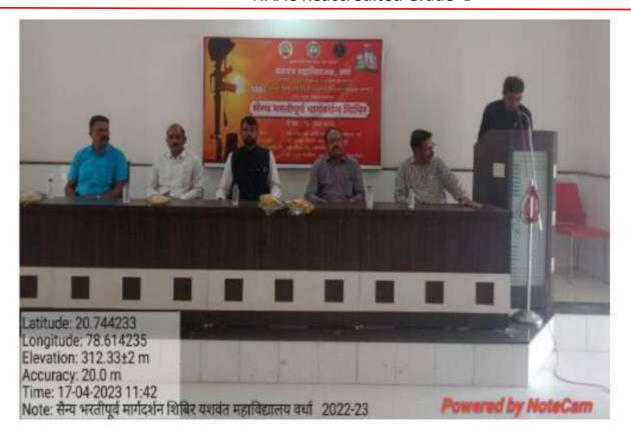

| Yeshwant Mahavidyalaya, Wardha                                                            |
| 7  | Name and address of expert /resource person | Shri. Prasanna Choudhari, Shri. Pravir<br>Pate, Dr. Manda Thengne, Prof. Kiran Kale       |
| 8  | Outcomes of program                         | Students got a knowledge about Indian army                                                |
| 9  | Photo with caption                          | Yes                                                                                       |
| 10 |                                             |                                                                                           |

Date : 17.04.2023

19140

Signature of coordinator



### Yeshwant Mahavidyalaya, Wardha NAAC Reaccredited Grade 'B'







# Yeshwant Mahavidyalaya, Wardha

| ame of  | Department / Program : MCC / Phy.51 | cal Education    |
|---------|-------------------------------------|------------------|
| ame of  | Activity : Sainya Bhatti Pue        | v mailadaushan s |
|         | 17/4/2012 List of Students          | - ming           |
| Sr. No. | Name of Students                    | Signature        |
| 1       | AKASh man dade                      | the              |
| 2       | Sinal & Thatsalle                   | Brinkane         |
| 3.      | Pallari D. kshirsagar               | Qallavi          |
| 4       | Crayatri. S. Sarode                 | Cr.S. Schode.    |
| 5       | Dluga . P. Loichende                | Geny -           |
| 6       | Dragati S. Zuele                    | Propeli          |
|