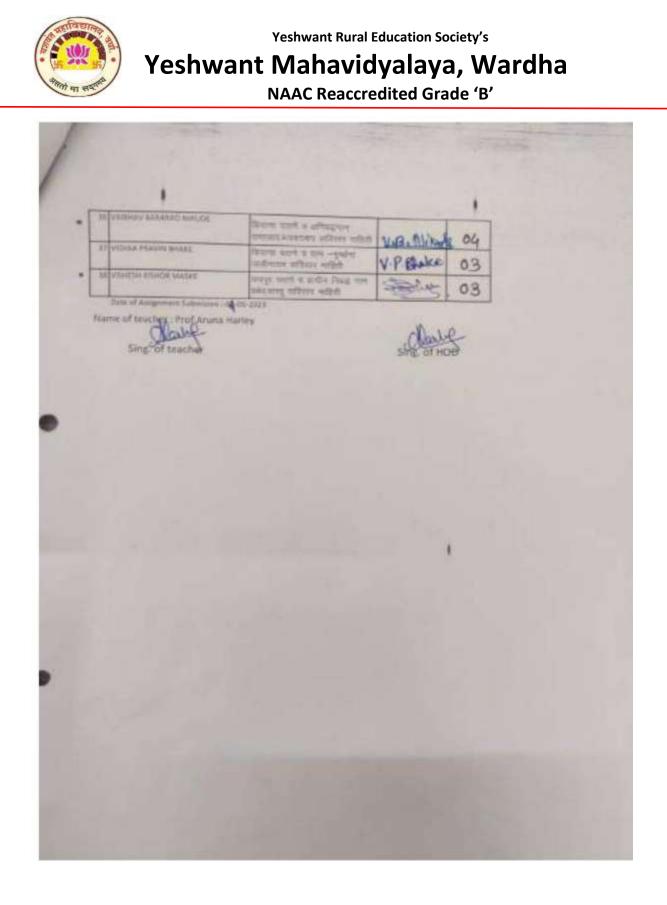

#### (Academic Year:-2022-2023)

| Name of activity organized                                | Vist to MGIRI Radio Station, Wardha.                                                                               |
|-----------------------------------------------------------|--------------------------------------------------------------------------------------------------------------------|
| Title of the activity                                     | STUDENTS VISIT                                                                                                     |
| Date of activity organized                                | 23/03/2023                                                                                                         |
| Name of the coordinator of activity                       | Assot.Prof. Aruna Harley                                                                                           |
| Name of the Co-coordinator of activity                    | Asst.Prof.Nikita Nirmal                                                                                            |
| Place of the activity                                     | MGIRI Radio Station, Wardha.                                                                                       |
| No.of participant(student staff)                          | 24                                                                                                                 |
| Name of the sponsored organization                        |                                                                                                                    |
| Name and designation of the expert/resource person        | Mr.Suhas Ingale                                                                                                    |
| Objective of the activity                                 | Students were briefed about the working of a radio station & demonstration was given on how the recording is done. |
| Outcome of the activity(Feedback analysis of participant) | Students got to know how a radio station works.                                                                    |
| Geo tagged photo and News                                 | Attached                                                                                                           |
| Signature sheet of staff and students                     | Attached                                                                                                           |

Clary

Signature of coordinator