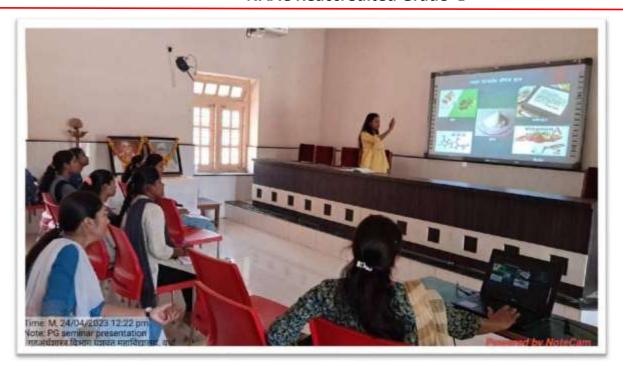

#### **2.3 Teaching Learning Process**

2.3.1 Student centric methods, such as experiential learning, participative learning and problem solving methodologies are used for enhancing learning experiences