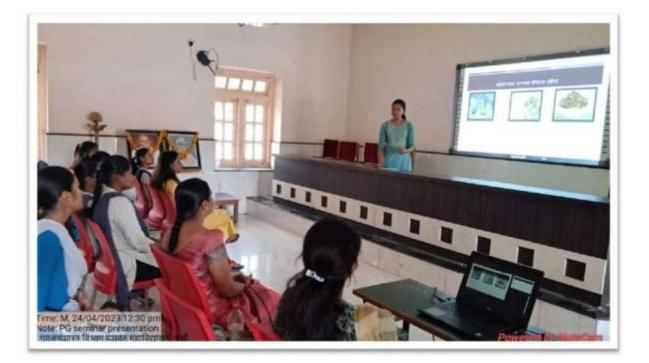

#### **2.3 Teaching Learning Process**

2.3.1 Student centric methods, such as experiential learning, participative learning and problem solving methodologies are used for enhancing learning experiences