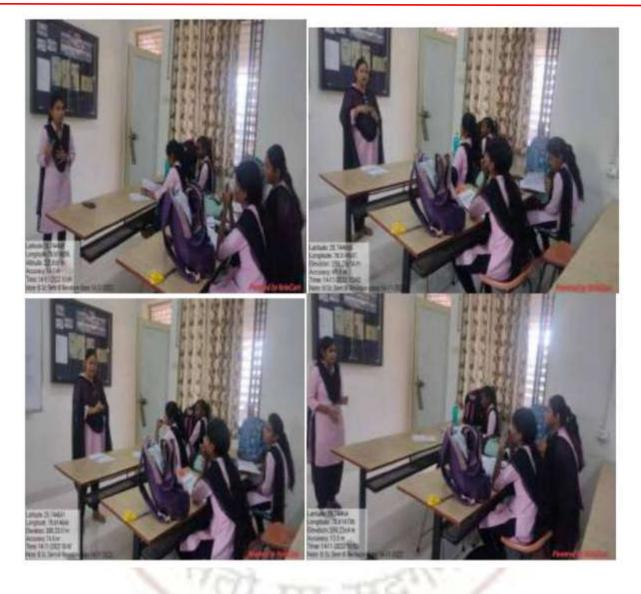

## **Experimental Learning**

| N    | lame Of Department/ Committe   | e: Geography                                                                             |  |
|------|--------------------------------|------------------------------------------------------------------------------------------|--|
|      |                                |                                                                                          |  |
| 1.   | Name Of Program / Activity     | Geomorphic Survey                                                                        |  |
| 2.   | Objective Of Program/ Activity | To know about hermomotic<br>charesteristis in the Region                                 |  |
| 32   | Date Of Activity               | 11 March 2023                                                                            |  |
| 44   | Place Of Activity              | Bordharam Dist-Wardha                                                                    |  |
| 5,   | Name Of Resource Person        | Prof. B.M. Lohakare                                                                      |  |
| 6.   | Name Of Coordinator(S)         | PHE. B.M. Lohakare                                                                       |  |
| 7,   | No. Of Students Presents       | 21                                                                                       |  |
|      |                                |                                                                                          |  |
| 10 I | 11 March 2023                  |                                                                                          |  |
|      |                                |                                                                                          |  |
|      |                                | 2                                                                                        |  |
|      |                                | Head                                                                                     |  |
|      |                                | Name & Sig Department of Geography<br>Yeshwahi MahavioyalayanWardhator<br>B: M. Lohakarc |  |

## Yeshwant Mahavidyalaya, Wardha

NAAC Reaccredited Grade 'B'

|             | Yeshwant Mahavidyalaya, Wardha |
|-------------|--------------------------------|
|             | Department Of Geography        |
|             | Class : B. A. Semester 5, th   |
|             | Date: 41. March 2023           |
| Name Of Top | ic: <u>Geomorphic</u> survey   |
|             | her: ProF. B.M. Lohakare.      |

### Yeshwant Mahavidyalaya, Wardha NAAC Reaccredited Grade 'B'

DEPARTMENT OF GEOGRAPHY : GEOMORPHIC SURVEY