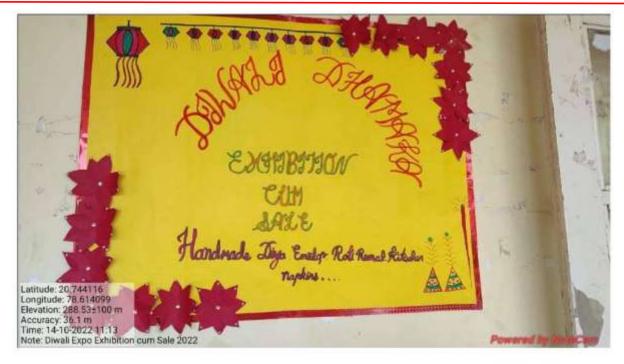

udents<br>To develop self-employability among students.<br>To develop Entrepreneurskill among students. |  |  |
| Outcome of the activity(Feedback analysis of participant) | Students learnt about the basic skill of Entrepreneurship<br>Students were motivated for business.                                                 |  |  |
| Geotagged photo and News                                  | Attached                                                                                                                                           |  |  |
| Signature sheet of staff and students                     | Attached                                                                                                                                           |  |  |



# Yeshwant Mahavidyalaya, Wardha







#### Yeshwant Mahavidyalaya, Wardha NAAC Reaccredited Grade 'B'







#### Yeshwant Mahavidyalaya, Wardha NAAC Reaccredited Grade 'B'







## Yeshwant Mahavidyalaya, Wardha

NAAC Reaccredited Grade 'B'

#### YESHWANT MAHAVIDYALAYA

#### ACTIVITY ORGANIZED REPORT

#### (Academic Year: 2022-2023)

| Name of activity organized                                   | EXHIBITION CUM SALE                                                                                                                                 |
|--------------------------------------------------------------|-----------------------------------------------------------------------------------------------------------------------------------------------------|
| Title of the activity                                        |