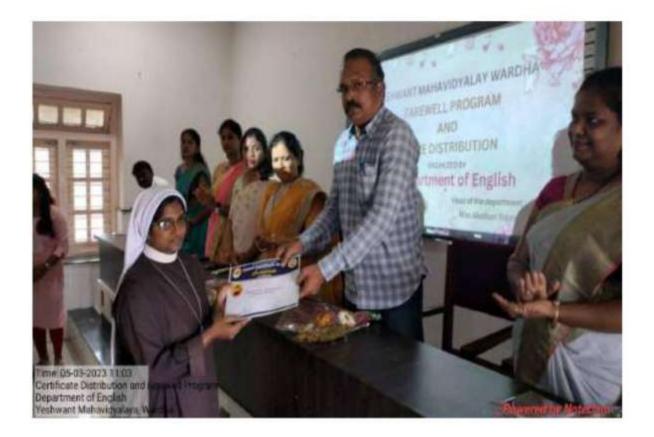

### Yeshwant Mahavidyalaya, Wardha NAAC Reaccredited Grade 'B'

DEPARTMENT OF GEOGRAPHY : GEOMORPHIC SURVEY