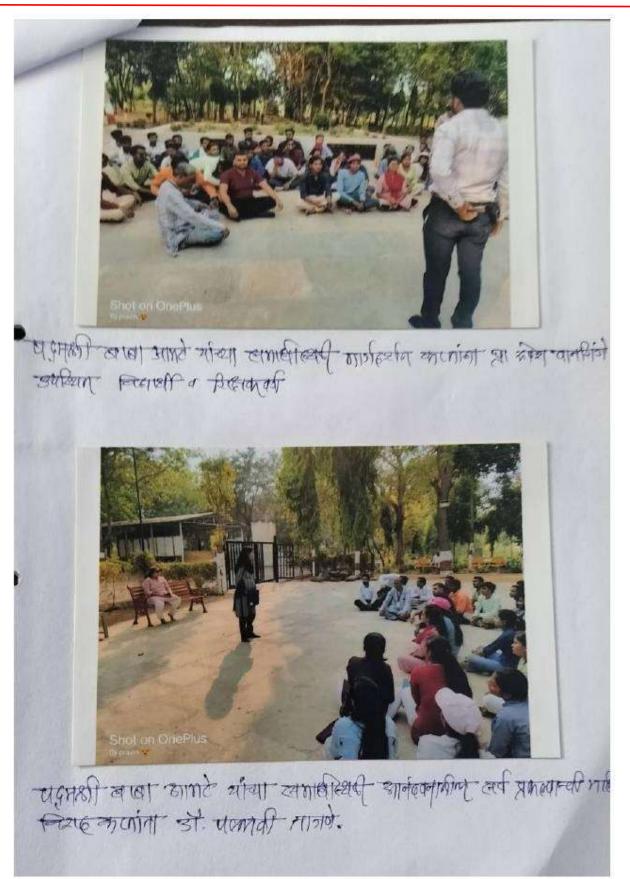

### Yeshwant Mahavidyalaya, Wardha NAAC Reaccredited Grade 'B'

अहनाम गंहीर (महावती) राष्ट्रील गहीगी लांगमांना डों नरेग मनाडे डपळिल जीरेल जन्माल मंडवन्वे नियाथी.

### Yeshwant Mahavidyalaya, Wardha NAAC Reaccredited Grade 'B'

संविष्ट र्जीन गंहरि भुदावती येथे मंहीटम्बी गाहीती जावून होर्गामा निवर्खी लगी. सांचे स्लातेग, को नटेश कपाई, स्रा. स्प्रेंग तात्रींगी, द्वा. गीरव लागगाडंगे.

## Yeshwant Mahavidyalaya, Wardha NAAC Reaccredited Grade 'B'

विभावन विश्व मेथ्यात्र स्वतीन सुर्घलिनिती पारली कार्गानी अं नरेग कवाडे म सीम रणहीको सा. जाफी रखे, सा. डपेटव लामणाडमें, झा. क्विरा वानगिते व स्वीहाह्य काम्यास मंड्यान्से विद्याप्ती.

विज्ञासन देखिण्य बुह्दलेखी (भूतागरी) प्रवेशाडातवट ल्लाभी डार्ग्सल कायान राउदन्वे निद्यार्थी, प्रतिकाक्ष हालि। प्राक्ताप्रक् करि