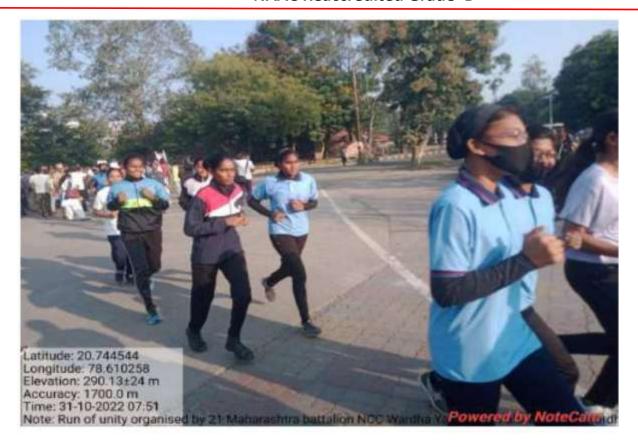

|
| 6  | Place of Activity                              | Gandhi Putala Sewagram Road, Wardha                                  |
| 7  | Name and address of expert /resource<br>person | Commanding officer Karnal Bhaskar,<br>Captan Dambhare, Captan Thakre |
| 8  | Outcomes of program                            | Students got important of unity                                      |
| 9  | Photo with caption                             | Yes                                                                  |
| 10 |                                                |                                                                      |

Date : 31.10.2022



Signature of coordinator



Yeshwant Mahavidyalaya, Wardha NAAC Reaccredited Grade 'B'







## Yeshwant Mahavidyalaya, Wardha

NAAC Reaccredited Grade 'B'

| ame of I | Department / Program : NCC.              | and the second se |
|----------|------------------------------------------|-----------------------------------------------------------------------------------------------------------------------------------------------------------------------------------------------------------------------------------------------------------------------------------------------------------------------------------------------------------------------------------------------------------------------------------------------------------------------------------------------------------------------------------------------------------------------------------------------------------------------