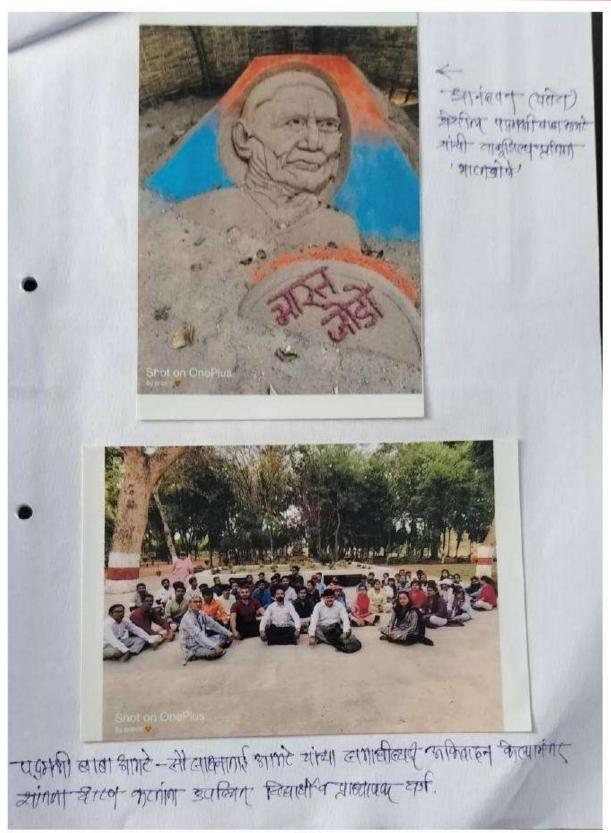

### Yeshwant Mahavidyalaya, Wardha NAAC Reaccredited Grade 'B'

अहनाम गंहीर (महावती) राष्ट्रील गहीगी लांगमांना डों नरेग मनाडे डपळिल जीरेल जन्माल मंडवन्वे नियाथी.

### Yeshwant Mahavidyalaya, Wardha NAAC Reaccredited Grade 'B'

संविष्ट र्जीन गंहरि भुदावती येथे मंहीटम्बी गाहीती जावून होर्गामा निवर्खी लगी. सांचे स्लातेग, को नटेश कपाई, स्रा. स्प्रेंग तात्रींगी, द्वा. गीरव लागगाडंगे.

## Yeshwant Mahavidyalaya, Wardha NAAC Reaccredited Grade 'B'

विभावन विश्व मेथ्यात्र स्वतीन सुर्घलिनिती पारली कार्गानी अं नरेग कवाडे म सीम रणहीको सा. जाफी रखे, सा. डपेटव लामणाडमें, झा. क्विरा वानगिते व स्वीहाह्य काम्यास मंड्यान्से विद्याप्ती.

विज्ञासन देखिण्य बुह्दलेखी (भूतागरी) प्रवेशाडातवट ल्लाभी डार्ग्सल कायान राउदन्वे निद्यार्थी, प्रतिकाक्ष हालि। प्राक्ताप्रक् करि