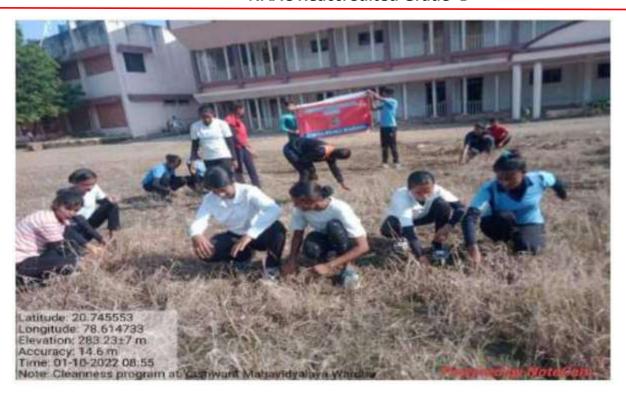

### Yeshwant Mahavidyalaya, Wardha NAAC Reaccredited Grade 'B'

8

Yeshwant Rural Education Society's