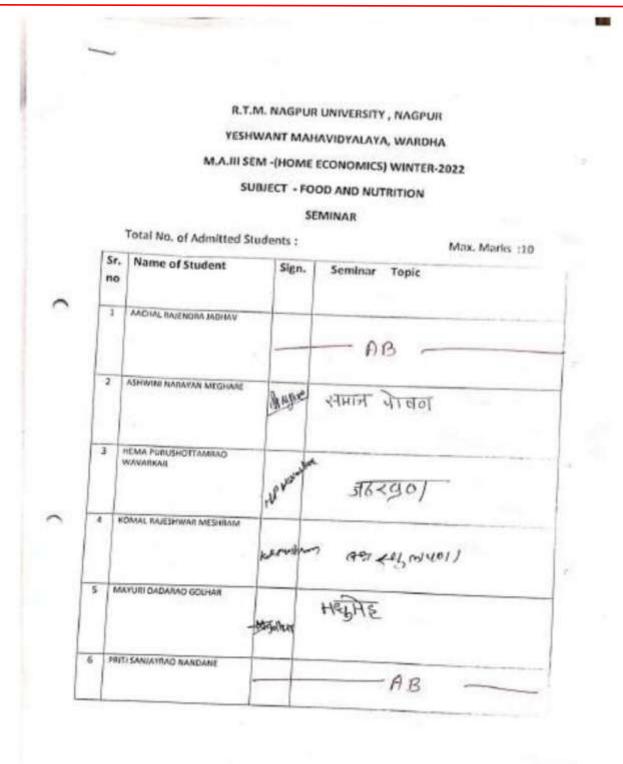

|
| 3.  | HEMA PURUSHOTTAMRAO<br>WAVARKAR | 18                    | AB                                     |
| 4.  | MAYURI DADARAO GOLHAR           | 15                    | 15                                     |
| 5.  | KOMAL RAJESHWAR MESHRAM         | 17                    | 17                                     |
| 6.  | PRITI SANJAYRAO NANDANE         | AB                    | AB                                     |
| 7.  | RESHMA BHIMRAO CHELMELWAR       | 18                    | 18                                     |
| 8.  | SHRADDHA MAROTI MESHRAM         | 15                    | 15                                     |
| 9.  | SIDDHIKA SUBHASH RAUT           | 15                    | 15                                     |



### Yeshwant Mahavidyalaya, Wardha





# Yeshwant Mahavidyalaya, Wardha

NAAC Reaccredited Grade 'B'

| 7 | RESHAMA BHIMRAD<br>CHELMELWAX | pender        | girlin                              |
|---|-------------------------------|---------------|-------------------------------------|
| 8 | SHRADOHA MAROTI MESHRAM       | SAMA          | minorard                            |
| 9 | SIDDHIKA SUBHASH RAUT         | s: s.<br>Raud | लोहाचे कार्य व लखेंगे आदिनर् अपर का |

INTERNAL EXAMINER P.S.KATKAR YESHWANT MV, WARDHA



## Yeshwant Mahavidyalaya, Wardha

NAAC Reaccredited Grade 'B'

R.T.M. NAGPUR UNIVERSITY, NAGPUR

YESHWANT MAHAVIDYALAYA, WARDHA

M.A.III SEM - (HOME ECONOMICS) WINTER-2022

SUBJECT - HOME SCIENCE EXTENSION EDUCATION

Total No. of Admitted Students :

Max. Marks :10

| Sr.<br>no | Name of Student