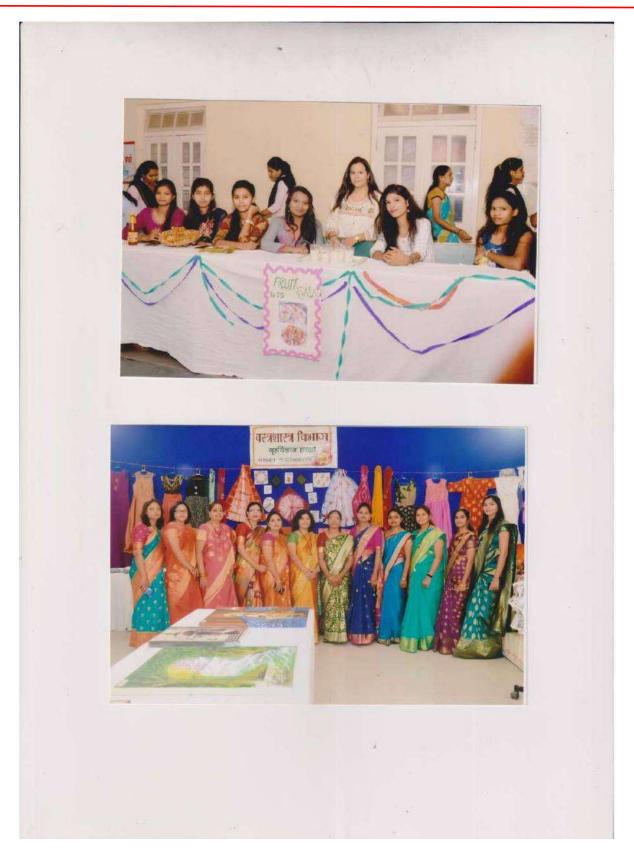

#### Session 2022-2023

| Name of the Departmen | t/Program | MARATIC                          | Department |
|-----------------------|-----------|----------------------------------|------------|
| Name of Activity      | udy Tour  | Contraction of the second second |            |
| Name of the Guest     | 0         |                                  |            |

### Yeshwant Mahavidyalaya, Wardha

| Session | 2022-2025 |
|---------|-----------|
|         |           |

| Name of the Depart | ment/Pro | ogram | Marathi |     |
|--------------------|----------|-------|---------|-----|
|                    | Study    |       |         |     |
| Name of the Guest_ |          |       |         | 1.1 |