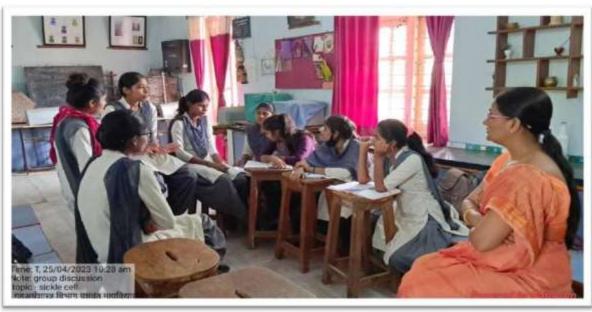

#### Advanced learner activity:

- 1. Organizing seminars.
- Group Discussion is organized to solve their problems and motivate them.
- 3. Test conducted aiming to understand their skills.
- Providing study materials for better understanding of various concepts in perticular subjects.
  - 5. Provided question banks with solution.