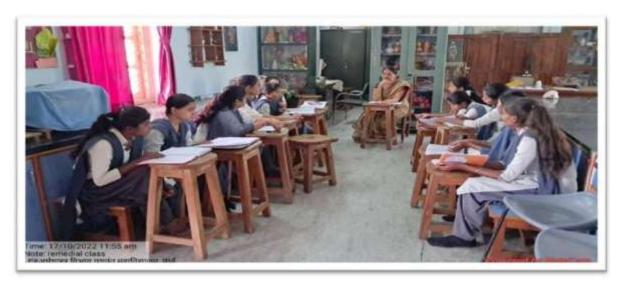

#### Slow learner activity:

- Providing study materials for easy understanding of subject.
- Test has been conducted for understanding their development in subject skills.
  - 3. Extra classes conducted for the enhancing their knowledge.
- 4. Revison test also conducted for the growth and development.
- Assingnments are provided aiming to enhansing selfstudy.
   Provided question banks with solution.