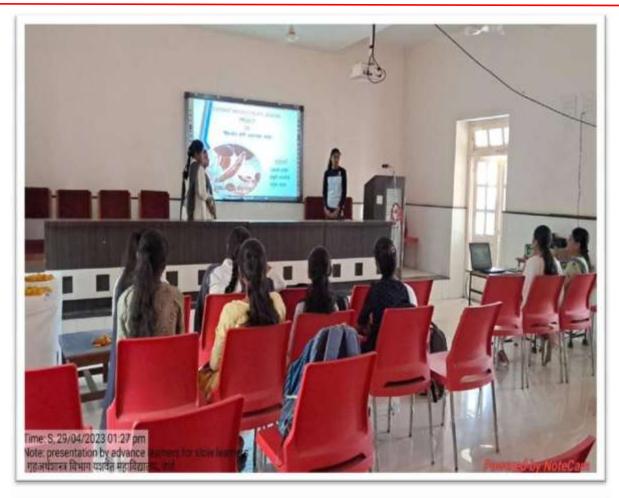

#### Advanced learner activity:

- 1. Organizing seminars.
- Group Discussion is organized to solve their problems and motivate them.
- 3. Test conducted aiming to understand their skills.
- Providing study materials for better understanding of various concepts in perticular subjects.
  - 5. Provided question banks with solution.