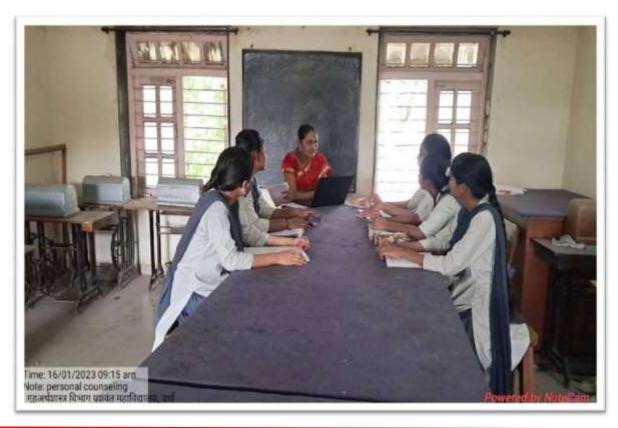

D D              | 67.0        | 6 re        | Dale       |
| 12.        | PORNIMA GUNWANTRAO YENURKAR  | 1000                 | Jan-       | (Pierre     | 12               | (Care       | 1           | Cult Man   |
| 13.        | SAKSHI PRAKASHRAO NAGOSE     | Salsh                | Suksky     | Sakshi      | 340000           | Sharan      | STURM       | chierry    |
| 14.        | SHIVANI VIIAYRAO MAHESHGAURI | Sharare              | Shired     | Stradien    | Showed           | GALLE       | Shere       | Showup     |
| 15.        | SHREYA DILIP GHOTEKAR        | epassia.             | 2 month    | Sec.        | PiG/I            | ober14      | Sueld       | an rest    |



# Yeshwant Mahavidyalaya, Wardha







# Yeshwant Rural Education Society's Yeshwant Mahavidyalaya, Wardha







## Yeshwant Mahavidyalaya, Wardha

NAAC Reaccredited Grade 'B'

### 3) Open book test-



### **Question Paper-**







# Yeshwant Mahavidyalaya, Wardha

**NAAC** Reaccredited Grade 'B'

4) Theoretical portions were explain through presentations.









**NAAC** Reaccredited Grade 'B'

# 5) Group study methodology-



# YESHWANT MAHAVIDYALAYA, WARDHA INTERNATIONAL QUALITY ASSURANCE CELL DEPARTMENT OF MARATHI UNIT TEST PAPER Session 2022 – 2023

Class - B. A. - I Sem. Subject : Marathi

Time: 45 Min. Total Marks: 20

सूचना : सर्व प्रश्न सोडविणे अनिवार्य आहे. सर्व प्रश्नांना समान गुण आहे.

| प्र. १.        | पाखाला बालक पांगुरवणे या लीळेचा आशय सांगा.                        | ٥५  |
|----------------|-------------------------------------------------------------------|-----|
| <b>प्र.</b>