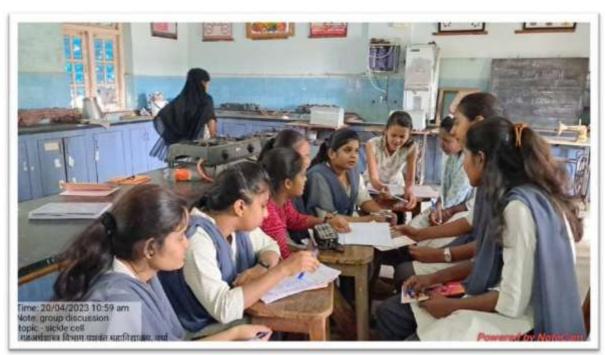

#### Advanced learner activity:

- 1. Organizing seminars.
- Group Discussion is organized to solve their problems and motivate them.
- 3. Test conducted aiming to understand their skills.
- Providing study materials for better understanding of various concepts in perticular subjects.
  - 5. Provided question banks with solution.