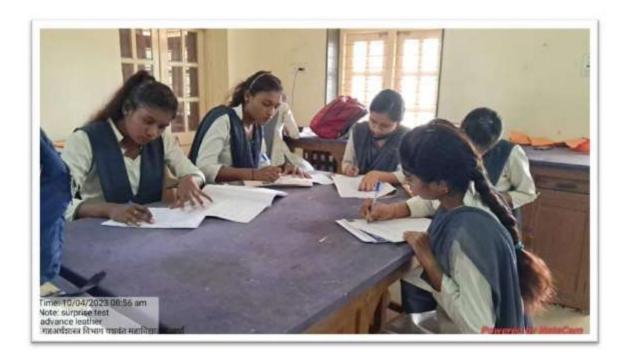

a. Unit test- 20 marks

b. Basic subject knowledge brain test- 10 marks

\* Less than 50% is slow learner

#### 2. For SEM I students or entry level students:

a. Unit test- 20 marks

b. Basic subject knowledge brain test- 10 marks

\* Less than 50% is slow learner