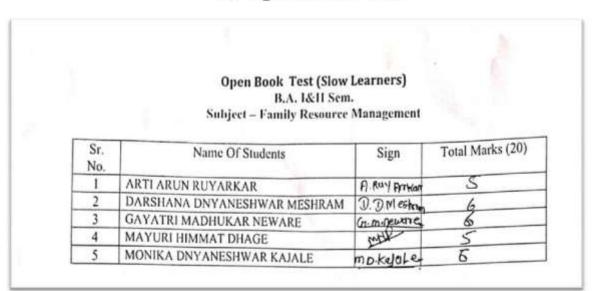

a. Unit test- 20 marks

b. Basic subject knowledge brain test- 10 marks

\* Less than 50% is slow learner

#### 2. For SEM I students or entry level students:

a. Unit test- 20 marks

b. Basic subject knowledge brain test- 10 marks

\* Less than 50% is slow learner