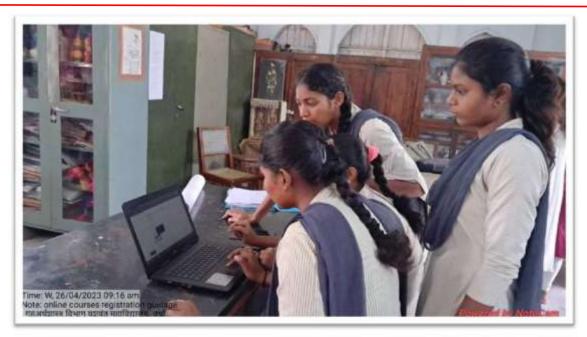

AR NEWARE      | 8                                                      |
| 4       | MAYURI HIMMAT DHAGE          | 7                                                      |
| 5       | MONIKA DNYANESHWAR KAJALE    | 5                                                      |

### Special activities are conducted for Advanced Learners :-

1) Project work on advance topic-

B.A. I&II Sem. Project Topic-सिकलसेल आणि आहारात्मक उपचार

(Project attached in a separate folder)



## Yeshwant Mahavidyalaya, Wardha

**NAAC** Reaccredited Grade 'B'

# 2) Enrolment In Online Courses -

- Students enrolled in online courses like Swayam, NPTEL, ICMR, NIN etc. Following online courses complete process completed by the student.
- 1) किशोरी स्वास्थ्य
- 2) अपना आहारई.









**NAAC** Reaccredited Grade 'B'





### Screen Shots of Course Registration-





### Yeshwant Mahavidyalaya, Wardha





## Yeshwant Mahavidyalaya, Wardha





## Yeshwant Mahavidyalaya, Wardha

NAAC Reaccredited Grade 'B'



#### Certificate Of the students-







NAAC Reaccredited Grade 'B'

# 3) Extended Library use-









# Yeshwant Mahavidyalaya, Wardha







# Yeshwant Mahavidyalaya, Wardha







# Yeshwant Mahavidyalaya, Wardha









# Yeshwant Mahavidyalaya, Wardha









NAAC Reaccredited Grade 'B'

# 5) Group discussion-









NAAC Reaccredited Grade 'B'

### 6) Surprize Test -

### Surprize Test (Advance Learners) B.A. I&H Sem. Subject – Family Resource Management

| Sr. | Name Of Students        | Sign        | Total Marks (20) |
|-----|-------------------------|-------------|------------------