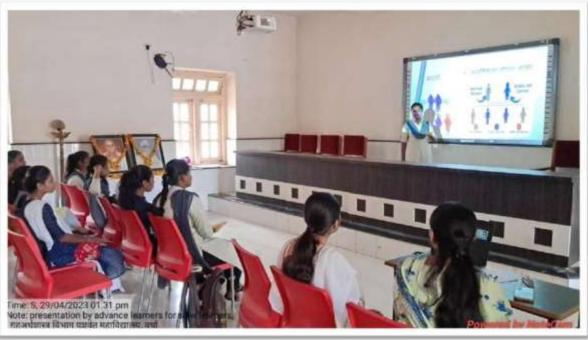

#### Advanced learner activity:

- 1. Organizing seminars.
- Group Discussion is organized to solve their problems and motivate them.
- 3. Test conducted aiming to understand their skills.
- Providing study materials for better understanding of various concepts in perticular subjects.
  - 5. Provided question banks with solution.