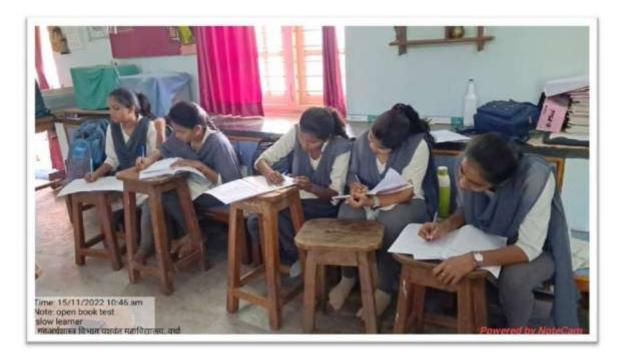

#### Slow learner activity:

- Providing study materials for easy understanding of subject.
- Test has been conducted for understanding their development in subject skills.
  - 3. Extra classes conducted for the enhancing their knowledge.
- 4. Revison test also conducted for the growth and development.
- Assingnments are provided aiming to enhansing selfstudy.
   Provided question banks with solution.