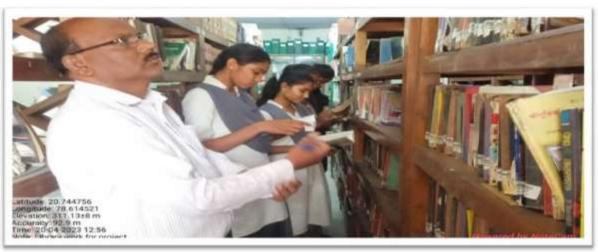

#### Slow learner activity:

- Providing study materials for easy understanding of subject.
- Test has been conducted for understanding their development in subject skills.
  - 3. Extra classes conducted for the enhancing their knowledge.
- 4. Revison test also conducted for the growth and development.
- Assingnments are provided aiming to enhansing selfstudy.
   Provided question banks with solution.

#### Advanced learner activity:

- 1. Organizing seminars.
- Group Discussion is organized to solve their problems and motivate them.
- 3. Test conducted aiming to understand their skills.
- Providing study materials for better understanding of various concepts in perticular subjects.
  - 5. Provided question banks with solution.