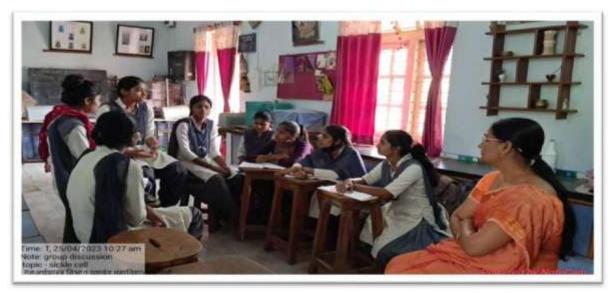

#### Advanced learner activity:

- 1. Organizing seminars.
- Group Discussion is organized to solve their problems and motivate them.
- 3. Test conducted aiming to understand their skills.
- Providing study materials for better understanding of various concepts in perticular subjects.
  - 5. Provided question banks with solution.