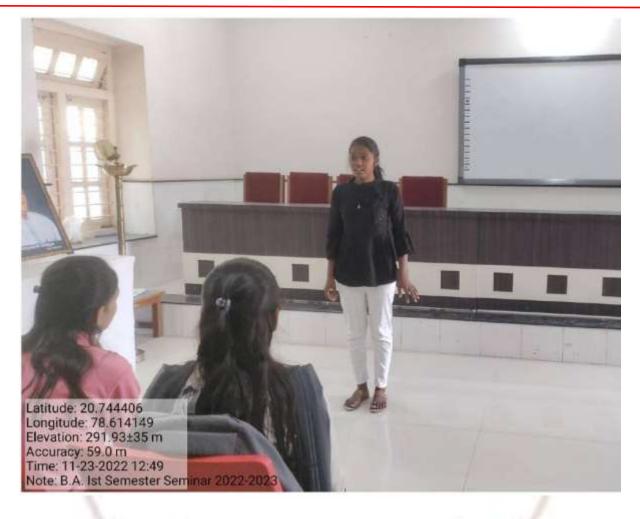

#### Advanced learner activity:

- 1. Organizing seminars.
- Group Discussion is organized to solve their problems and motivate them.
- 3. Test conducted aiming to understand their skills.
- Providing study materials for better understanding of various concepts in perticular subjects.
  - 5. Provided question banks with solution.