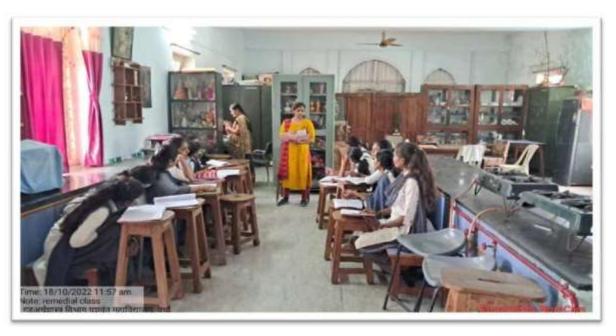

#### Slow learner activity:

- Providing study materials for easy understanding of subject.
- Test has been conducted for understanding their development in subject skills.
  - 3. Extra classes conducted for the enhancing their knowledge.
- 4. Revison test also conducted for the growth and development.
- Assingnments are provided aiming to enhansing selfstudy.
   Provided question banks with solution.

#### Advanced learner activity:

- 1. Organizing seminars.
- Group Discussion is organized to solve their problems and motivate them.
- 3. Test conducted aiming to understand their skills.
- Providing study materials for better understanding of various concepts in perticular subjects.
  - 5. Provided question banks with solution.