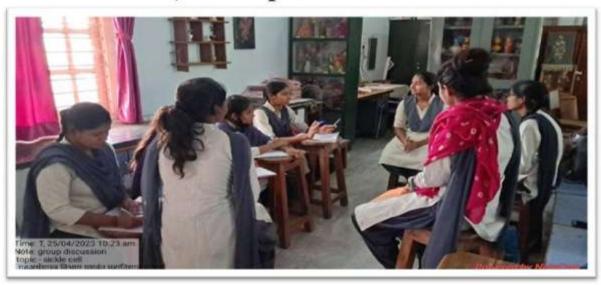

#### Advanced learner activity:

- 1. Organizing seminars.
- Group Discussion is organized to solve their problems and motivate them.
- 3. Test conducted aiming to understand their skills.
- Providing study materials for better understanding of various concepts in perticular subjects.
  - 5. Provided question banks with solution.