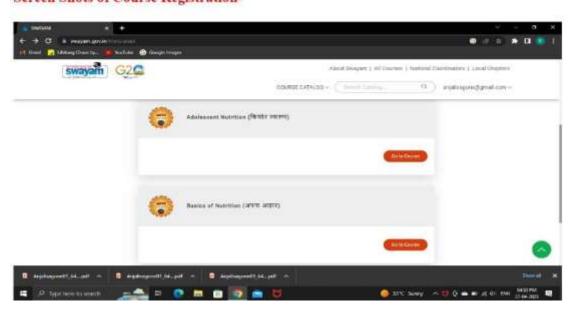

|
| 4       | MAYURI HIMMAT DHAGE          | 7                                                      |
| 5       | MONIKA DNYANESHWAR KAJALE    | 5                                                      |

### Special activities are conducted for Advanced Learners :-

1) Project work on advance topic-

B.A. I&II Sem. Project Topic-सिकलसेल आणि आहारात्मक उपचार

(Project attached in a separate folder)



## Yeshwant Mahavidyalaya, Wardha

**NAAC** Reaccredited Grade 'B'

# 2) Enrolment In Online Courses -

- Students enrolled in online courses like Swayam, NPTEL, ICMR, NIN etc. Following online courses complete process completed by the student.
- 1) किशोरी स्वास्थ्य
- 2) अपना आहारई.









**NAAC** Reaccredited Grade 'B'





### Screen Shots of Course Registration-





### Yeshwant Mahavidyalaya, Wardha





## Yeshwant Mahavidyalaya, Wardha





## Yeshwant Mahavidyalaya, Wardha

NAAC Reaccredited Grade 'B'



#### Certificate Of the students-







NAAC Reaccredited Grade 'B'

# 3) Extended Library use-









# Yeshwant Mahavidyalaya, Wardha







# Yeshwant Mahavidyalaya, Wardha







# Yeshwant Mahavidyalaya, Wardha









# Yeshwant Mahavidyalaya, Wardha









NAAC Reaccredited Grade 'B'

# 5) Group discussion-









NAAC Reaccredited Grade 'B'

### 6) Surprize Test -

### Surprize Test (Advance Learners) B.A. I&H Sem. Subject – Family Resource Management

| Sr. | Name Of Students        | Sign        | Total Marks (20) |
|-----|-------------------------|-------------|------------------|
| No. |                         | Walter