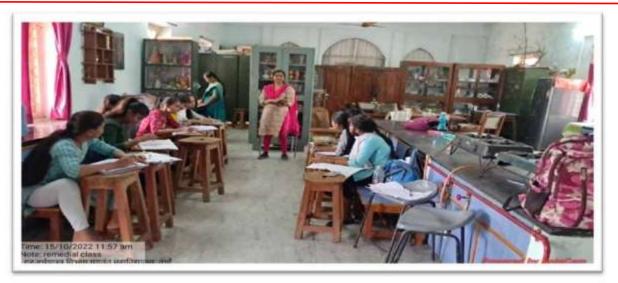

#### Slow learner activity:

- Providing study materials for easy understanding of subject.
- Test has been conducted for understanding their development in subject skills.
  - 3. Extra classes conducted for the enhancing their knowledge.
- 4. Revison test also conducted for the growth and development.
- Assingnments are provided aiming to enhansing selfstudy.
   Provided question banks with solution.