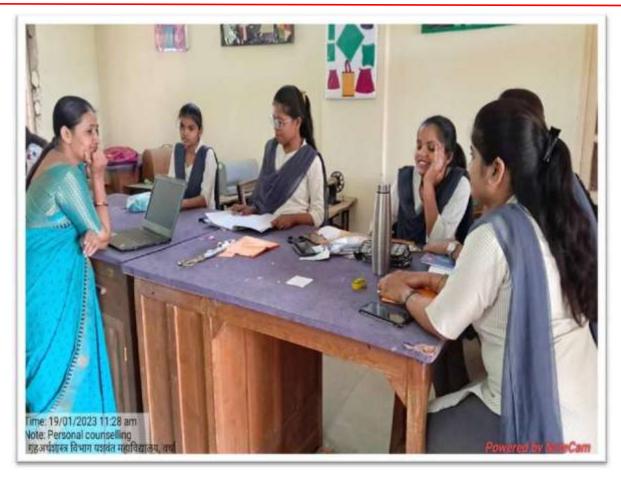

| D D              | 67.0        | 6 re        | Dale       |
| 12.        | PORNIMA GUNWANTRAO YENURKAR  | 1000                 | Jan-       | (Pierre     | 12               | (Care       | 1           | Cult Man   |
| 13.        | SAKSHI PRAKASHRAO NAGOSE     | Salsh                | Suksky     | Sakshi      | 340000           | Sharan      | STURM       | chierry    |
| 14.        | SHIVANI VIIAYRAO MAHESHGAURI | Sharare              | Shired     | Stradien    | Showed           | GALLE       | Shere       | Showup     |
| 15.        | SHREYA DILIP GHOTEKAR        | epassia.             | 2 month    | Sec.        | PiG/I            | ober14      | Sueld       | an rest    |



# Yeshwant Mahavidyalaya, Wardha







# Yeshwant Rural Education Society's Yeshwant Mahavidyalaya, Wardha







## Yeshwant Mahavidyalaya, Wardha

NAAC Reaccredited Grade 'B'

### 3) Open book test-



### **Question Paper-**







# Yeshwant Mahavidyalaya, Wardha

**NAAC** Reaccredited Grade 'B'

4) Theoretical portions were explain through presentations.









**NAAC** Reaccredited Grade 'B'

# 5) Group study methodology-



# YESHWANT MAHAVIDYALAYA, WARDHA INTERNATIONAL QUALITY ASSURANCE CELL DEPARTMENT OF MARATHI UNIT TEST PAPER Session 2022 – 2023

Class - B. A. - I Sem. Subject : Marathi

Time: 45 Min. Total Marks: 20

सूचना : सर्व प्रश्न सोडविणे अनिवार्य आहे. सर्व प्रश्नांना समान गुण आहे.

| प्र. १.        | पाखाला बालक पांगुरवणे या लीळेचा आशय सांगा.                        | ٥५  |
|----------------|-------------------------------------------------------------------|-----|
| <b>प्र.</b