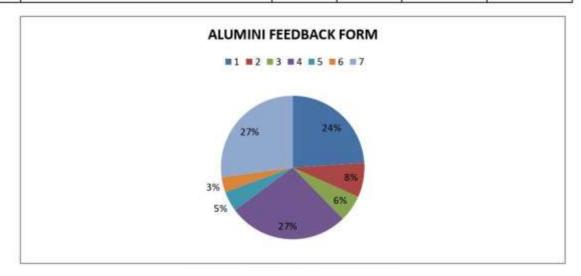

### YeshwantMahavidyalaya, Wardha

|        | ALUMINI                                                                                                                                                                                                                                                                                                                                                                                                                                                                                                                                                                                                                                                                                                                                                                                                                                                                                                                                                                                                                                                                                                                                                                                                                                                                                                                                                                                                                                                                                                                                                                                                                                                                                                                                                                                                                                                                                                                                                                                                                                                                                                                        | FEEDBACK F    | ORM       |           |         |
|--------|--------------------------------------------------------------------------------------------------------------------------------------------------------------------------------------------------------------------------------------------------------------------------------------------------------------------------------------------------------------------------------------------------------------------------------------------------------------------------------------------------------------------------------------------------------------------------------------------------------------------------------------------------------------------------------------------------------------------------------------------------------------------------------------------------------------------------------------------------------------------------------------------------------------------------------------------------------------------------------------------------------------------------------------------------------------------------------------------------------------------------------------------------------------------------------------------------------------------------------------------------------------------------------------------------------------------------------------------------------------------------------------------------------------------------------------------------------------------------------------------------------------------------------------------------------------------------------------------------------------------------------------------------------------------------------------------------------------------------------------------------------------------------------------------------------------------------------------------------------------------------------------------------------------------------------------------------------------------------------------------------------------------------------------------------------------------------------------------------------------------------------|---------------|-----------|-----------|---------|
|        | (Please tick                                                                                                                                                                                                                                                                                                                                                                                                                                                                                                                                                                                                                                                                                                                                                                                                                                                                                                                                                                                                                                                                                                                                                                                                                                                                                                                                                                                                                                                                                                                                                                                                                                                                                                                                                                                                                                                                                                                                                                                                                                                                                                                   | in appropriat | e box)    |           |         |
| Sr.No. | Particulars                                                                                                                                                                                                                                                                                                                                                                                                                                                                                                                                                                                                                                                                                                                                                                                                                                                                                                                                                                                                                                                                                                                                                                                                                                                                                                                                                                                                                                                                                                                                                                                                                                                                                                                                                                                                                                                                                                                                                                                                                                                                                                                    | Excellent     | Good      | Lauran    | Poor    |
| 1      | College infrastructure and Lab facilities                                                                                                                                                                                                                                                                                                                                                                                                                                                                                                                                                                                                                                                                                                                                                                                                                                                                                                                                                                                                                                                                                                                                                                                                                                                                                                                                                                                                                                                                                                                                                                                                                                                                                                                                                                                                                                                                                                                                                                                                                                                                                      | Excellent     | 9000      | Average   | Poor    |
| 2      |                                                                                                                                                                                                                                                                                                                                                                                                                                                                                                                                                                                                                                                                                                                                                                                                                                                                                                                                                                                                                                                                                                                                                                                                                                                                                                                                                                                                                                                                                                                                                                                                                                                                                                                                                                                                                                                                                                                                                                                                                                                                                                                                |               |           |           |         |
| -      | College campus cleanliness                                                                                                                                                                                                                                                                                                                                                                                                                                                                                                                                                                                                                                                                                                                                                                                                                                                                                                                                                                                                                                                                                                                                                                                                                                                                                                                                                                                                                                                                                                                                                                                                                                                                                                                                                                                                                                                                                                                                                                                                                                                                                                     | -             | 1         |           | 1       |
| 3      | Alumini Association/Network of old                                                                                                                                                                                                                                                                                                                                                                                                                                                                                                                                                                                                                                                                                                                                                                                                                                                                                                                                                                                                                                                                                                                                                                                                                                                                                                                                                                                                                                                                                                                                                                                                                                                                                                                                                                                                                                                                                                                                                                                                                                                                                             | 0 0 0         | -         |           |         |
| A      | Friends                                                                                                                                                                                                                                                                                                                                                                                                                                                                                                                                                                                                                                                                                                                                                                                                                                                                                                                                                                                                                                                                                                                                                                                                                                                                                                                                                                                                                                                                                                                                                                                                                                                                                                                                                                                                                                                                                                                                                                                                                                                                                                                        |               | 1         |           |         |
| 5      | Faculty How do you rate the courses that you                                                                                                                                                                                                                                                                                                                                                                                                                                                                                                                                                                                                                                                                                                                                                                                                                                                                                                                                                                                                                                                                                                                                                                                                                                                                                                                                                                                                                                                                                                                                                                                                                                                                                                                                                                                                                                                                                                                                                                                                                                                                                   |               | -         |           |         |
|        | have learnt in relation to your real life applications?                                                                                                                                                                                                                                                                                                                                                                                                                                                                                                                                                                                                                                                                                                                                                                                                                                                                                                                                                                                                                                                                                                                                                                                                                                                                                                                                                                                                                                                                                                                                                                                                                                                                                                                                                                                                                                                                                                                                                                                                                                                                        | ~             |           |           |         |
| 6      | Benefits you derived from the course                                                                                                                                                                                                                                                                                                                                                                                                                                                                                                                                                                                                                                                                                                                                                                                                                                                                                                                                                                                                                                                                                                                                                                                                                                                                                                                                                                                                                                                                                                                                                                                                                                                                                                                                                                                                                                                                                                                                                                                                                                                                                           | 100           | 1         | 1         |         |
| 7      | Overall learning environment                                                                                                                                                                                                                                                                                                                                                                                                                                                                                                                                                                                                                                                                                                                                                                                                                                                                                                                                                                                                                                                                                                                                                                                                                                                                                                                                                                                                                                                                                                                                                                                                                                                                                                                                                                                                                                                                                                                                                                                                                                                                                                   |               | 1         |           |         |
|        | and the same of th | vin white     | 441-200   | ***       |         |
|        | of Alumini: ValShnavi H lanjero as                                                                                                                                                                                                                                                                                                                                                                                                                                                                                                                                                                                                                                                                                                                                                                                                                                                                                                                                                                                                                                                                                                                                                                                                                                                                                                                                                                                                                                                                                                                                                                                                                                                                                                                                                                                                                                                                                                                                                                                                                                                                                             |               | rtment: C | political | science |