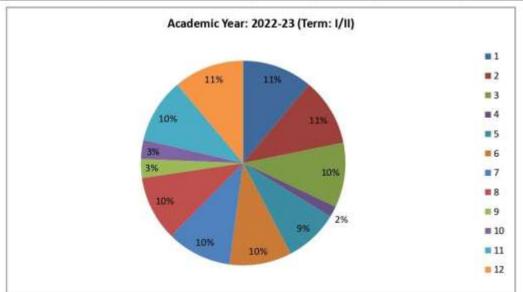

| 10   | 10           | 0             |  |  |  |  |  |  |
| 11                                  | syllabus covrage                                                           | 24        | 2    | 1            | 0             |  |  |  |  |  |  |
| 12                                  | over all satisfaction with the faculty                                     | 26        | 0    | 1            | 0             |  |  |  |  |  |  |
|                                     | Total Score (out of 48)                                                    | 234       | 71   | 19           | 0             |  |  |  |  |  |  |
|                                     | Rating Scale: Exellent - 4, Good - 3, Satisfactory - 2, Unsatisfactory - 1 |           |      |              |               |  |  |  |  |  |  |





### YeshwantMahavidyalaya, Wardha

|         | YESHWANT MAHAV                                                                         |           |      |         |      |
|---------|----------------------------------------------------------------------------------------|-----------|------|---------|------|
|         | Faculty Feedbac Form (Curriculum/Syllabus)                                             |           |      |         |      |
| Sr. NO. | Particuler                                                                             | Excellent | Good | Avarage | Poor |
| 1       | Acedemic Content                                                                       | 12        | 10   | 5       | 0    |
| 2       | The System followed by the University for the design and Develop