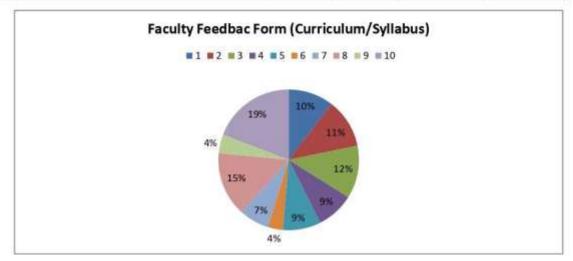

### YeshwantMahavidyalaya, Wardha

| Academic content The system followed by the university for the design and development of curriculum  Coverage of modern/advanced topics  How do you rate the sequence of the subjects in the programme  How do you rate the relevance of units in syllabus relevant to course?  How do you rate the sequence of the units in the course?  Rate the size of syllabus in terms of the load on the student  How do you rate the evaluation scheme |     |
|------------------------------------------------------------------------------------------------------------------------------------------------------------------------------------------------------------------------------------------------------------------------------------------------------------------------------------------------------------------------------------------------------------------------------------------------|-----|
| 3 Coverage of modern/advanced topics 4 How do you rate the sequence of the subjects in the programme 5 How do you rate the relevance of units in syllabus relevant to course? 6 How do you rate the sequence of the units in the course? 7 Rate the size of syllabus in terms of the load on the student 8 How do you rate the evaluation scheme                                                                                               | -   |
| How do you rate the sequence of the subjects in the programme  How do you rate the relevance of units in syllabus relevant to course?  How do you rate the sequence of the units in the course?  Rate the size of syllabus in terms of the load on the student  How do you rate the evaluation scheme                                                                                                                                          | 1   |
| 5 How do you rate the relevance of units in syllabus relevant to course?  6 How do you rate the sequence of the units in the course?  7 Rate the size of syllabus in terms of the load on the student  8 How do you rate the evaluation scheme                                                                                                                                                                                                 |     |
| syllabus relevant to course?  How do you rate the sequence of the units in the course?  Rate the size of syllabus in terms of the load on the student  B How do you rate the evaluation scheme                                                                                                                                                                                                                                                 |     |
| 7 Rate the size of syllabus in terms of the load on the student 8 How do you rate the evaluation scheme                                                                                                                                                                                                                                                                                                                                        | 1   |
| 8 How do you rate the evaluation scheme                                                                                                                                                                                                                                                                                                                                                                                                        |     |
| 8 How do you rate the evaluation scheme                                                                                                                                                                                                                                                                                                                                                                                                        | 1   |
| designed for each of the course?                                                                                                                                                                                                                                                                                                                                                                                                               | 1   |
| 9 How do you rate the courses in relation to your real life application?                                                                                                                                                                                                                                                                                                                                                                       | 189 |
| 10 Availability of text books/study materials                                                                                                                                                                                                                                                                                                                                                                                                  | 1   |
| tame of Faculty: Prof. R. M. Bele Department Political                                                                                                                                                                                                                                                                                                                                                                                         | sc  |

# YeshwantMahavidyalaya, Wardha

| Sr.No. | secure                                                                             | Excellent | Good | Average | Poor |
|--------|------------------------------------------------------------------------------------|-----------|------|---------|------|
| 2      | Academic content                                                                   | V         |      |         |      |
|        | The system followed by the university for the design and development of curriculum |           | V    |         |      |
| 3      | Coverage of modern/advanced topics                                                 |           | /    |         |      |
| 4      | How do you rate the sequence of the subjects in the programme                      |           | /    |         | 1919 |
| 5      | How do you rate the relevance of units in syllabus relevant to course?             |           | /    | 199     |      |
| 6      | How do you rate the sequence of the units in the course?                           |           | /    |         |      |
| 7      | Rate the size of syllabus in terms of the load on the student                      | A         | V    |         |      |
| 8      | How do you rate the evaluation scheme designed for each of the course?             |           | ~    | 1       |      |
| 9      | How do you rate the courses in relation to your real life application?             |           | /    |         | 100  |
| 10     | Availability of text books/study materials                                         | ~         |      |         |      |
|        | of Faculty : Do Nayah Kanada.                                                      |           |      | Habus)  | • "" |

# YeshwantMahavidyalaya, Wardha

|        | Curriculum (S. day to)                                                             | 1 20 20       |             |          |     |
|--------|------------------------------------------------------------------------------------|---------------|-------------|----------|-----|
| -      | Curriculum/Syllabus (Please tick in appropria                                      | te box)       |             |          |     |
| Sr.No. | Particular                                                                         | Excellent     | Good        | Average  | Poo |
| 2      | Academic content                                                                   |               | 1           |          |     |
| -      | The system followed by the university for the design and development of curriculum |               | /           |          |     |
| 3      | Coverage of modern/advanced topics                                                 |               | ~           |          |     |
| 4      | How do you rate the sequence of the subjects in the programme                      |               | ~           |          |     |
| 5      | How do you rate the relevance of units in syllabus relevant to course?             | -             |             |          |     |
| 6      | How do you rate the sequence of the units in the course?                           | 7 ( Year)     | ~           | 97       |     |
| 7      | Rate the size of syllabus in terms of the load on the student                      |               | ~           |          | N   |
| 8      | How do you rate the evaluation scheme designed for each of the course?             |               |             | _        |     |
| 9      | How do you rate the courses in relation to your real life application?             |               | ~           |          |     |
| 10     | Availability of text books/study materials                                         |               | /           |          |     |
|        | ner suggestions (What you think can be done to in                                  | nprove the co | urriculum s | yllabus) |     |
|        |                                                                                    |               |             |          |     |
| Name o | of Faculty: P.S. Kalkar                                                            | Dep           | artment (   | of H Eco | 0   |

# YeshwantMahavidyalaya, Wardha

| Sr.No.         | Particular                                                                         | Excellent    | Good        | Average  | Poor  |     |
|----------------|------------------------------------------------------------------------------------|--------------|-------------|----------|-------|-----|
| 1              | Academic content                                                                   | Excellent    | 0000        | Merage   | 1001  |     |
| 2              | The system followed by the university for the design and development of curriculum |              | 2           |          |       |     |
| 3              | Coverage of modern/advanced topics                                                 | 9/11/18      | V           |          |       |     |
| 4              | How do you rate the sequence of the subjects in the programme                      | ~            | -           | Si Hairi |       |     |
| 5              | How do you rate the relevance of units in syllabus relevant to course?             | Way H        | ~           |          |       |     |
| 6              | How do you rate the sequence of the units in the course?                           | Shirt .      | V           |          |       |     |
| 7              | Rate the size of syllabus in terms of the load on the student                      |              | E 70        | ~        |       |     |
| 8              | How do you rate the evaluation scheme designed for each of the course?             | 4            | ~           | - 11-    |       |     |
| 9              | How do you rate the courses in relation to your real life application?             | N. Wall      | V           |          | 100   |     |
| 10             | Availability of text books/study materials                                         | 130          |             | 200      |       |     |
| Any ot         | her suggestions (What you think can be done to i                                   | mprove the c | urriculum s | yllabus) |       |     |
| Name<br>Signat | of Faculty: TVI.M. Sidam                                                           | Dep          | artment -   | Dapt     | often | His |

# YeshwantMahavidyalaya, Wardha

|             | 2022 - 23                                         |               |              |          |     |
|-------------|---------------------------------------------------|---------------|--------------|----------|-----|
|             | FACULTY FEEDBAG                                   | K FORM        |              |          |     |
|             | Curriculum/Syllabus (Please tick in appropria     | te box)       |              |          |     |
| Sr.No.      | Particular                                        | Excellent     | Good         | Average  | Por |
| 1           | Academic content                                  |               |              |          |     |
| 2           | The system followed by the university for the     |               |              |          |     |
| A. C.       | design and development of curriculum              |               | /            |          |     |
| 3           | Coverage of modern/advanced topics                |               | /            |          |     |
| 4           | How do you rate the sequence of the               |               |              |          |     |
|             | subjects in the programme                         | Philadell     | /            |          |     |
| 5           | How do you rate the relevance of units in         |               |              |          |     |
|             | syllabus relevant to course?                      |               | /            |          |     |
| 6           | How do you rate the sequence of the units in      | NG I          |              |          |     |
|             | the course?                                       |               |              |          |     |
| 7           | Rate the size of syllabus in terms of the load    |               |              |          |     |
|             | on the student                                    |               | /            |          |     |
| 8           | How do you rate the evaluation scheme             |               |              |          |     |
|             | designed for each of the course?                  |               | /            |          |     |
| 9           | How do you rate the courses in relation to        |               | 1            |          |     |
| AL BOY      | your real life application?                       | 3911          |              |          |     |
| 10          | Availability of text books/study materials        | /             | 1            |          |     |
|             | her suggestions (What you think can be done to it | nprove the co | urriculum sy | yliabus) | 7   |
| 6           | 10.                                               | -             | -            |          | -   |
|             |                                                   | -             |              |          |     |
| 1 1 1 1 1 1 |                                                   |               |              |          |     |
| -           |                                                   |               |              |          |     |
|             |                                                   |               |              |          |     |

### YeshwantMahavidyalaya, Wardha

| Sr.No. | Curriculum/Syllabus (Please tick in appropria                                                                                                                                                                                                                                                                                                                                                                                                                                                                                                                                                                                                                                                                                                                                                                                                                                                                                                                                                                                                                                                                                                                                                                                                                                                                                                                                                                                                                                                                                                                                                                                                                                                                                                                                                                                                                                                                                                                                                                                                                                                                                  | and the same of | Cond | Augraga  | Pe  |
|--------|--------------------------------------------------------------------------------------------------------------------------------------------------------------------------------------------------------------------------------------------------------------------------------------------------------------------------------------------------------------------------------------------------------------------------------------------------------------------------------------------------------------------------------------------------------------------------------------------------------------------------------------------------------------------------------------------------------------------------------------------------------------------------------------------------------------------------------------------------------------------------------------------------------------------------------------------------------------------------------------------------------------------------------------------------------------------------------------------------------------------------------------------------------------------------------------------------------------------------------------------------------------------------------------------------------------------------------------------------------------------------------------------------------------------------------------------------------------------------------------------------------------------------------------------------------------------------------------------------------------------------------------------------------------------------------------------------------------------------------------------------------------------------------------------------------------------------------------------------------------------------------------------------------------------------------------------------------------------------------------------------------------------------------------------------------------------------------------------------------------------------------|-----------------|------|----------|-----|
|        | THE STATE OF THE S | Excellent       | Good | Average  | PO  |
| 2      | Academic content                                                                                                                                                                                                                                                                                                                                                                                                                                                                                                                                                                                                                                                                                                                                                                                                                                                                                                                                                                                                                                                                                                                                                                                                                                                                                                                                                                                                                                                                                                                                                                                                                                                                                                                                                                                                                                                                                                                                                                                                                                                                                                               |                 |      |          |     |
|        | The system followed by the university for the design and development of curriculum                                                                                                                                                                                                                                                                                                                                                                                                                                                                                                                                                                                                                                                                                                                                                                                                                                                                                                                                                                                                                                                                                                                                                                                                                                                                                                                                                                                                                                                                                                                                                                                                                                                                                                                                                                                                                                                                                                                                                                                                                                             | te              |      |          |     |
| 3 .    | Coverage of modern/advanced topics                                                                                                                                                                                                                                                                                                                                                                                                                                                                                                                                                                                                                                                                                                                                                                                                                                                                                                                                                                                                                                                                                                                                                                                                                                                                                                                                                                                                                                                                                                                                                                                                                                                                                                                                                                                                                                                                                                                                                                                                                                                                                             |                 | -    |          |     |
| 4      | How do you rate the sequence of the subjects in the programme                                                                                                                                                                                                                                                                                                                                                                                                                                                                                                                                                                                                                                                                                                                                                                                                                                                                                                                                                                                                                                                                                                                                                                                                                                                                                                                                                                                                                                                                                                                                                                                                                                                                                                                                                                                                                                                                                                                                                                                                                                                                  |                 | -    |          |     |
| 5      | How do you rate the relevance of units in syllabus relevant to course?                                                                                                                                                                                                                                                                                                                                                                                                                                                                                                                                                                                                                                                                                                                                                                                                                                                                                                                                                                                                                                                                                                                                                                                                                                                                                                                                                                                                                                                                                                                                                                                                                                                                                                                                                                                                                                                                                                                                                                                                                                                         | 0 20            | -    |          | V.  |
| 6      | How do you rate the sequence of the units in the course?                                                                                                                                                                                                                                                                                                                                                                                                                                                                                                                                                                                                                                                                                                                                                                                                                                                                                                                                                                                                                                                                                                                                                                                                                                                                                                                                                                                                                                                                                                                                                                                                                                                                                                                                                                                                                                                                                                                                                                                                                                                                       | -               |      |          |     |
| 7      | Rate the size of syllabus in terms of the load on the student                                                                                                                                                                                                                                                                                                                                                                                                                                                                                                                                                                                                                                                                                                                                                                                                                                                                                                                                                                                                                                                                                                                                                                                                                                                                                                                                                                                                                                                                                                                                                                                                                                                                                                                                                                                                                                                                                                                                                                                                                                                                  |                 | -    |          |     |
| 8      | How do you rate the evaluation scheme designed for each of the course?                                                                                                                                                                                                                                                                                                                                                                                                                                                                                                                                                                                                                                                                                                                                                                                                                                                                                                                                                                                                                                                                                                                                                                                                                                                                                                                                                                                                                                                                                                                                                                                                                                                                                                                                                                                                                                                                                                                                                                                                                                                         |                 | -    | F        |     |
| 9      | How do you rate the courses in relation to your real life application?                                                                                                                                                                                                                                                                                                                                                                                                                                                                                                                                                                                                                                                                                                                                                                                                                                                                                                                                                                                                                                                                                                                                                                                                                                                                                                                                                                                                                                                                                                                                                                                                                                                                                                                                                                                                                                                                                                                                                                                                                                                         | -               |      |          |     |
| 10     | Availability of text books/study materials                                                                                                                                                                                                                                                                                                                                                                                                                                                                                                                                                                                                                                                                                                                                                                                                                                                                                                                                                                                                                                                                                                                                                                                                                                                                                                                                                                                                                                                                                                                                                                                                                                                                                                                                                                                                                                                                                                                                                                                                                                                                                     |                 | 1    | 3        |     |
|        | of Faculty: TR Sheilch                                                                                                                                                                                                                                                                                                                                                                                                                                                                                                                                                                                                                                                                                                                                                                                                                                                                                                                                                                                                                                                                                                                                                                                                                                                                                                                                                                                                                                                                                                                                                                                                                                                                                                                                                                                                                                                                                                                                                                                                                                                                                                         |                 |      | yllabus) | יפי |