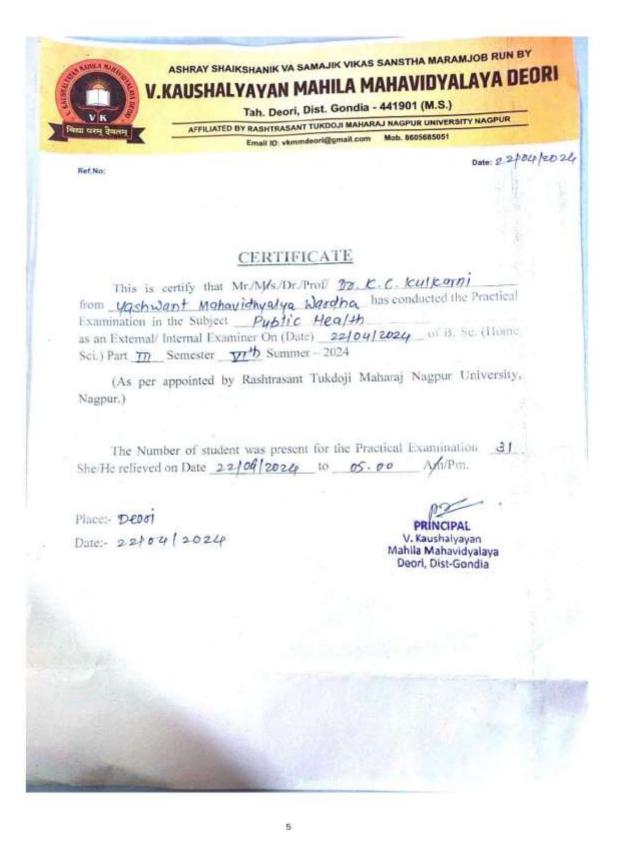

# **Board of Studies Letter**

|                                                                                                                    | ret a RE and Accession with                                        | A' Grade by NAAL                                                 |                                |
|--------------------------------------------------------------------------------------------------------------------|--------------------------------------------------------------------|------------------------------------------------------------------|--------------------------------|
| । मंद्रकांस रागीट<br>तिवुलयति / कार्यकारी कुलसविद<br>एन. Oxendrakant Ragit<br>ro-Vice-Diancellor/Acting Registra   | V.                                                                 | Ref. Phone 1 + 31 + 7, 32 - 22<br>here // sail + 31 - 7, 52 - 74 |                                |
|                                                                                                                    | 10-1019/21<br>12-1119 24-10.21                                     | na / m: 31: / 62-214 / 2010<br>20                                |                                |
|                                                                                                                    | अधिसूचना                                                           | And the successive set of                                        | 5/2017                         |
| ग्र–परिषद्य सी दिलाम 27.04.2020 में<br>अनुरक्षीय 14.1 में आलंगन में साहित्य<br>निष्णानुसार पुत्राज्य किया जाता है- | t icentre al plutul element                                        | मराठी विभाग के अठ्याव                                            | भ संहल                         |
| तिरूलगाव्या                                                                                                        |                                                                    |                                                                  | anitat                         |
| विभाग के सभी झोफेसर                                                                                                | कोई उपलब्ध गरी                                                     |                                                                  | संदर्भ                         |
| दिशाम से चजानुताम में<br>वरीचतानुसार 01 एसोहिएत प्रोकेसन                                                           | कोई खपलका नहीं                                                     |                                                                  | भाषत्वय                        |
| विभाग में घटनतुकम में<br>वरीचलानुसार २१ शहायक धोनेसर                                                               | क्षीं, जीसेश भरवीं कादम, वाहाय                                     | क प्रोफोसर.                                                      | 4774L                          |
| हिभागाध्यक्ष द्वारा प्रस्तावित कम से<br>काम को बादबची में के जुल्लगति द्वार                                        | পুৰী শিকিলা বালযুৱ<br>1                                            |                                                                  | TETE                           |
| शामित एक मुतपूर्व विद्यार्थी<br>जिलागाव्यक द्वारा प्रस्तावित कम से                                                 | थीं, प्रमीच नाशयणे,                                                | 3                                                                | <u>वस्य स्थ</u>                |
| काम गींग प्रायम्यी में जे                                                                                          | मराडी विभाग, यहायत महाविद                                          | तलय, यचाँ                                                        |                                |
| जुल्पति प्राप्त मामिल यो बाह्य                                                                                     | वी. शैलेव लेगवे,                                                   |                                                                  |                                |
| firmu firmus                                                                                                       | मरादी दिभाग, राष्ट्रसंग तुकको                                      | जी मताराज आगपुर                                                  |                                |
|                                                                                                                    | विश्वविद्यालय, मामपुर                                              |                                                                  |                                |
| হিতু রামার ৬ কা লাবের ফা রাগরৈয়ান ।<br>জার্যজ্ঞানে হা হব রাগা। চালে রাহম্যী ।<br>রানিয়ার ই।                      | दिलाज 18.04.2022 राज होगा, विषु<br>ही उपस्थिति में जोरम पूर्व होगा | क्रमांश के 4 और 8 थीं 1<br>जिल्ली में एक बाह्य कि                | तदस्त्वी कर्ष<br>रेण्ड्रस सीमा |
| an adapted your aldard is anyth                                                                                    | en al finda añ undi 61                                             | de s                                                             |                                |
|                                                                                                                    |                                                                    | (antima)                                                         | 1012070                        |
| धति (श्रेमेल क्रास) यापडुंका सभी संबधित                                                                            |                                                                    | (Zarhad)                                                         |                                |
|                                                                                                                    |                                                                    |                                                                  |                                |
| Cold about the state                                                                                               |                                                                    |                                                                  |                                |
| e annela andre                                                                                                     |                                                                    |                                                                  |                                |
| a geformet unfreu faustie                                                                                          |                                                                    |                                                                  |                                |
| a water range                                                                                                      | the second second                                                  |                                                                  |                                |
| the second se    | themens, which fitteen, and-442001                                 | (NETCINE) WITHIN                                                 |                                |