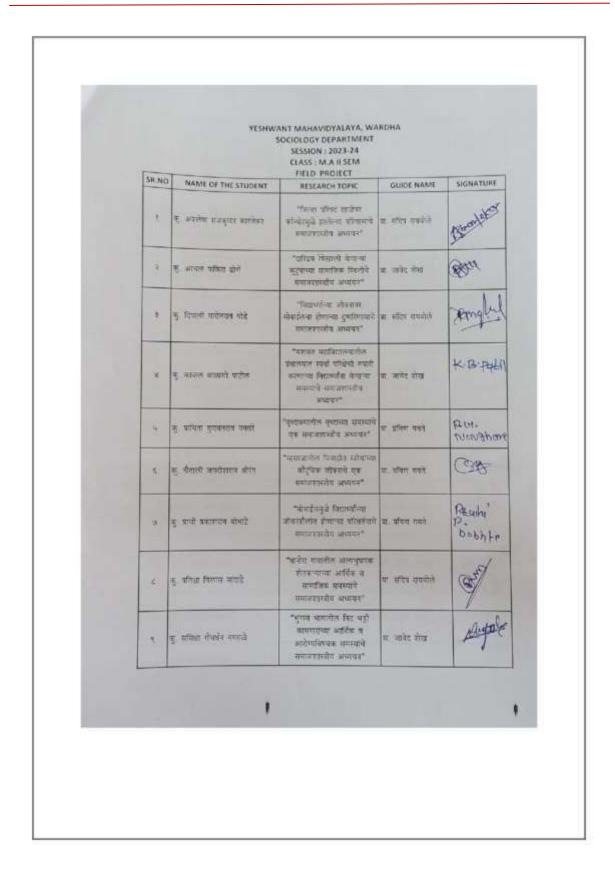

Grade 'B'

राष्ट्रसंत तुकडोजी महाराज, नागपूर विद्यापीठ, नागपूर मानव्य विद्याशाखेतील (समाजशास्त्र) विषयाच्या (एम.ए. व्दितीय सत्र) पद्व्यूत्तर अभ्यासक्रमातील प्रस्तूत शोध प्रकल्प राष्ट्रसंत तुकडोजी महाराज, नागपूर विद्यापीठास सादर करण्यात येत आहे.

शोध प्रकल्प शीर्षक

" अल्लीपूर गावातील वृध्दांच्या कौटुंबिक समस्याचे अध्ययन"



संशोधनकर्ता

मुकेश महेशराव भावे

संशोधन मार्गदर्शक प्रा. जावेद शेख

समाजशास्त्र विभाग प्रमुख प्रा. संदिप रायबोले

यशवंत महाविद्यालय, वर्धा

### Yeshwant Mahavidyalaya, Wardha



### Yeshwant Mahavidyalaya, Wardha



## Yeshwant Mahavidyalaya, Wardha



## Yeshwant Mahavidyalaya, Wardha



## Yeshwant Mahavidyalaya, Wardha



## Yeshwant Mahavidyalaya, Wardha



## Yeshwant Mahavidyalaya, Wardha



### Yeshwant Mahavidyalaya, Wardha



## Yeshwant Mahavidyalaya, Wardha



### Yeshwant Mahavidyalaya, Wardha



## Yeshwant Mahavidyalaya, Wardha



# Yeshwant Mahavidyalaya, Wardha

NAAC Reaccredited Grade 'B'

#### SOCIOLOGY DEPARTMENT SESSION : 2023-24 CLASS : M.A IV SEM SKILL PROJECT

|       |                            | SKILL PROJECT