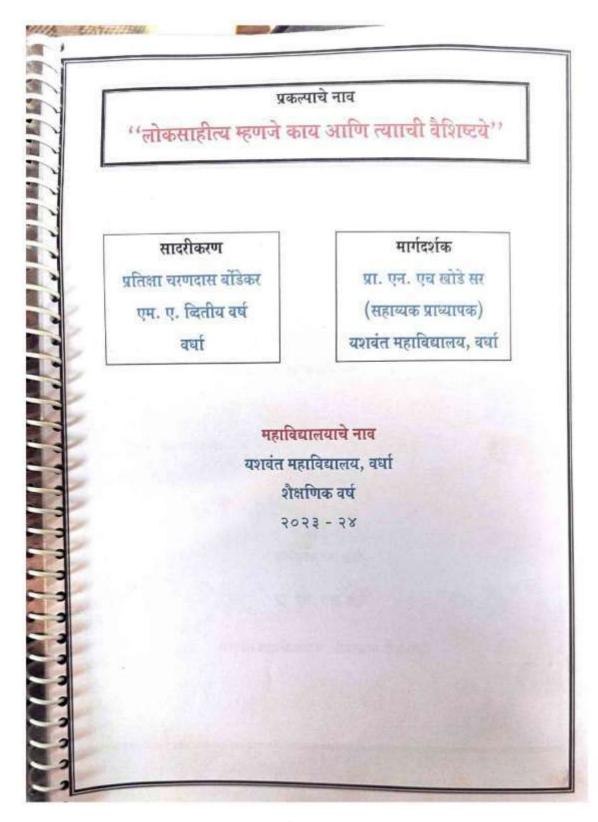

4-2024

PRINCIPAL Yeshwant Mahavidyalaya WARDHA

डॉ. बेले सर

यशवंत महाविद्याल, वर्धा

### Yeshwant Mahavidyalaya, Wardha



### Yeshwant Mahavidyalaya, Wardha

NAAC Reaccredited Grade 'B'

### प्रमाणपत्र

प्रमाणित करण्यात येते कि, कु. आचल दिलीपराव पवार हि पदव्युत्तर पदवी अभ्यासक्रमाची नियमित विद्यार्थिनी असून तिने " आधुनिक कवितेचे जनक म्हणून काव्य सुधाराचे मूल्य मापन करा" या विषयावर प्रकल्प माझ्या मार्गदर्शनाखाली पूर्ण केला आहे.

प्रस्तुत प्रकल्प तिने स्वतःकेलेले असून हा प्रकल्प अहवाल शिक्षण पदव्युत्तर पदवी अभ्यासक्रमासाठी २०२३-२०२४ या शैक्षणिक सत्रामध्ये यशवंत महाविद्यालय, वर्धा येथे सदर करण्यात येत आहे.

ठिकाण :- वर्धा

दिनांक :- 24.04.24

and in

PRINCIPAL Yashwant Mahavidyalaya, WARDHA क्षाच्य-मार्गेदर्शक

प्रा. नरेश खोडे सर

यशवंत महाविद्यालय वर्धा

# Yeshwant Mahavidyalaya, Wardha





### Yeshwant Mahavidyalaya, Wardha



### Yeshwant Mahavidyalaya, Wardha



### Yeshwant Mahavidyalaya, Wardha





### Yeshwant Mahavidyalaya, Wardha

|                | V.M. Uniforms a<br>Plot No : 1969, Ravi Na                        | gar, Near Narayan<br>Wardha - 442001    | Chuna Factory Masala                              | ý.          |
|----------------|-------------------------------------------------------------------|-----------------------------------------|---------------------------------------------------|-------------|
| प्रमा<br>ग     | णपत्र देण्यात येते की, अनिकृमा<br>———— यांनी/हिने व्ही.ए          | री<br>प्राशिक)<br>एम. युनिफॉर्मस अँड गा | एस साल्यक<br>रमेंट मॅन्युफॅक्वरींग मध्य दि.       | 1 1         |
| पासृत /<br>करि | / पर्यंत कापड स्टिचींग/कटींग<br>ना सदर प