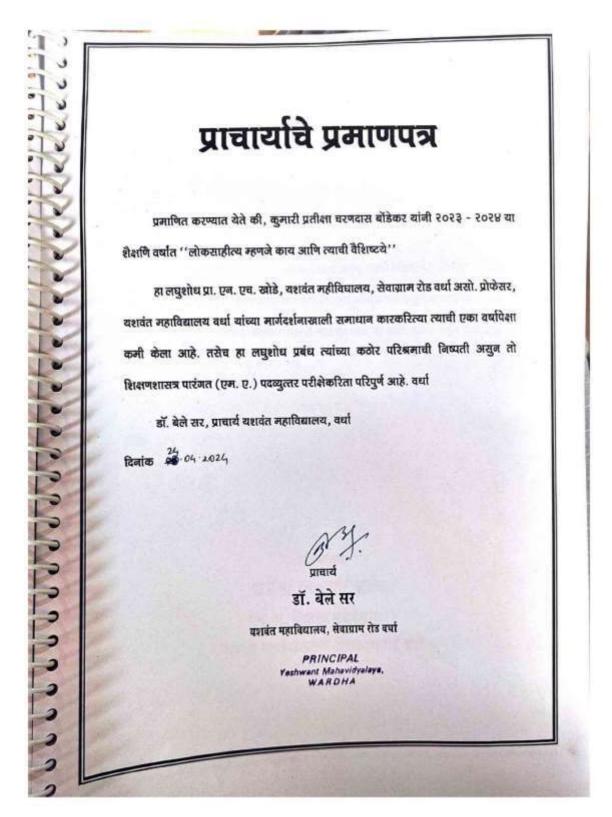

WARDHA

डॉ. बेले सर

यशवंत महाविद्याल, वर्धा

### Yeshwant Mahavidyalaya, Wardha



### Yeshwant Mahavidyalaya, Wardha

NAAC Reaccredited Grade 'B'

### प्रमाणपत्र

प्रमाणित करण्यात येते कि, कु. आचल दिलीपराव पवार हि पदव्युत्तर पदवी अभ्यासक्रमाची नियमित विद्यार्थिनी असून तिने " आधुनिक कवितेचे जनक म्हणून काव्य सुधाराचे मूल्य मापन करा" या विषयावर प्रकल्प माझ्या मार्गदर्शनाखाली पूर्ण केला आहे.

प्रस्तुत प्रकल्प तिने स्वतःकेलेले असून हा प्रकल्प अहवाल शिक्षण पदव्युत्तर पदवी अभ्यासक्रमासाठी २०२३-२०२४ या शैक्षणिक सत्रामध्ये यशवंत महाविद्यालय, वर्धा येथे सदर करण्यात येत आहे.

ठिकाण :- वर्धा

दिनांक :- 24.04.24

and in

PRINCIPAL Yashwant Mahavidyalaya, WARDHA क्षाच्य-मार्गेदर्शक

प्रा. नरेश खोडे सर

यशवंत महाविद्यालय वर्धा

# Yeshwant Mahavidyalaya, Wardha





### Yeshwant Mahavidyalaya, Wardha



### Yeshwant Mahavidyalaya, Wardha



### Yeshwant Mahavidyalaya, Wardha





### Yeshwant Mahavidyalaya, Wardha

|                | V.M. Uniforms a<br>Plot No : 1969, Ravi Na                        | gar, Near Narayan<br>Wardha - 442001    | Chuna Factory Masala                              | ý.          |
|----------------|-------------------------------------------------------------------|-----------------------------------------|---------------------------------------------------|-------------|
| प्रमा<br>ग     | णपत्र देण्यात येते की, अनिकृमा<br>———— यांनी/हिने व्ही.ए          | री<br>प्राशिक)<br>एम. युनिफॉर्मस अँड गा | एस साल्यक<br>रमेंट मॅन्युफॅक्वरींग मध्य दि.       | 1 1         |
| पासृत /<br>करि | / पर्यंत कापड स्टिचींग/कटींग<br>ना सदर प्रमाणपत्र त्यांच्या भविष् |