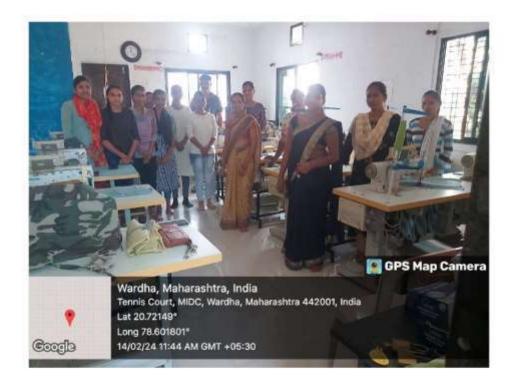

SEMESTER -II 2023-2024

| SR.<br>No. | NAME OF STUDENTS          |  |
|------------|---------------------------|--|
| 1          | KU. ARTI J.BHAUTIK        |  |
| 2          | KU.APEKSHA D. KATKAR      |  |
| 3          | KU. EKTA K. MARWADE       |  |
| 4          | KU. KALASH C. KHURA       |  |
| 5          | KU. KIRAN J. KAPGATE      |  |
| 6          | KU. MITALI G. TOPO        |  |
| 7          | KU. PAYAL S.CHANDEKAR     |  |
| 8          | KU.PARTIKSHA S. NAGRALE   |  |
| 9          | KU.PRASHIKA S. BHALCHAKRA |  |
| 10         | KU.PRIYANKA S. MODAK      |  |
| 11         | KU, SANGHARSHA V, BAVANE  |  |
| 12         | KU. SAKSHI P. KHOBE       |  |
| 13         | KU.SNEHAL K. BAGNE        |  |
| 14         | KU.SONI K. UIKE           |  |



### Yeshwant Mahavidyalaya, Wardha



### Yeshwant Mahavidyalaya, Wardha

NAAC Reaccredited Grade 'B'

### शवंत महाविद्यालय, वर्धा समाजशास्त्र विभाग फिल्ड व्हिजीट २०२३—२०२४

भारत उद्योग फर्निचर,एम.आय.डी.सी. वर्धा, येथे पद्ब्युत्तर समाजशास्त्र अभ्यास मंडळातर्फे फिल्ड व्हिजीट म्हणून भेट देण्यात आली त्यावेळी स्वयंरोजगार, उद्योगातील सातत्य, रोजगाराची साधने या विषयी माहिती थी. आशिष बुरले यांनी दिली. विद्यार्थ्यांना मार्गदर्शन प्रा. सदीप रायबोले, समाजशास्त्र विभाग प्रमुख यांनी केले. डॉ. गायत्री बुरले, प्रा. स्प्रिया राठोड, प्रा. प्रविण गवते, प्रा. जावेद शेख व उपस्थित विद्यार्थी.



### Yeshwant Mahavidyalaya, Wardha





### Yeshwant Mahavidyalaya, Wardha







### Yeshwant Mahavidyalaya, Wardha

| Class: _<br>Date of / | VESHWANT MAHAVID  Department o  Field V  Activity: Field Vi51  B A € M A  Activity: 13 / 01 / 202  Teacher: P