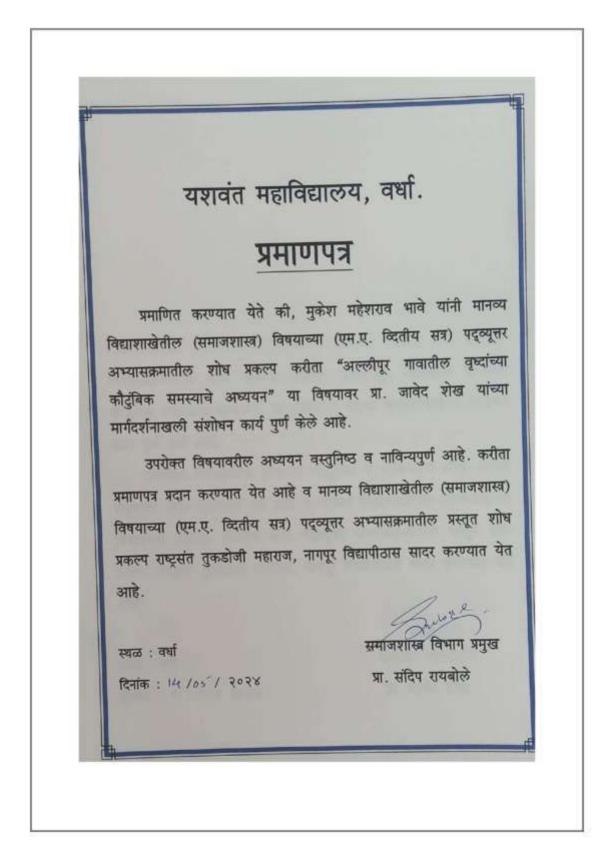

|
| 78  | कु. सारिका रमेशायव धुमडे     | "डॉ.ए.पी.जे. अब्दुल कलाम यांच्या अमृत आहार योजनेवायत<br>लाभाष्यांच्या मताचे अध्ययन"                                               |

### Yeshwant Mahavidyalaya, Wardha

NAAC Reaccredited Grade 'B'

राष्ट्रसंत तुकडोजी महाराज, नागपूर विद्यापीठ, नागपूर मानव्य विद्याशाखेतील (समाजशास्त्र) विषयाच्या (एम.ए. व्दितीय सत्र) पद्व्यूत्तर अभ्यासक्रमातील प्रस्तूत शोध प्रकल्प राष्ट्रसंत तुकडोजी महाराज, नागपूर विद्यापीठास सादर करण्यात येत आहे.

शोध प्रकल्प शीर्षक

" अल्लीपूर गावातील वृध्दांच्या कौटुंबिक समस्याचे अध्ययन"



संशोधनकर्ता

मुकेश महेशराव भावे

संशोधन मार्गदर्शक प्रा. जावेद शेख

समाजशास्त्र विभाग प्रमुख प्रा. संदिप रायबोले

यशवंत महाविद्यालय, वर्धा

### Yeshwant Mahavidyalaya, Wardha



### Yeshwant Mahavidyalaya, Wardha



## Yeshwant Mahavidyalaya, Wardha



## Yeshwant Mahavidyalaya, Wardha



## Yeshwant Mahavidyalaya, Wardha



## Yeshwant Mahavidyalaya, Wardha



## Yeshwant Mahavidyalaya, Wardha



### Yeshwant Mahavidyalaya, Wardha



## Yeshwant Mahavidyalaya, Wardha



### Yeshwant Mahavidyalaya, Wardha



## Yeshwant Mahavidyalaya, Wardha



# Yeshwant Mahavidyalaya, Wardha

NAAC Reaccredited Grade 'B'

#### SOCIOLOGY DEPARTMENT SESSION : 2023-24 CLASS : M.A IV SEM SKILL PROJECT

|       |                            | SKILL PROJECT