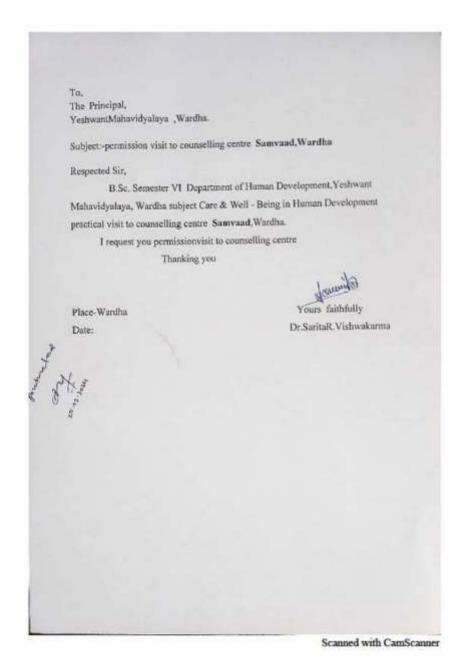

nts                     | List inattachedcounseling in client                                                                                                                                                                                                                                                                            |  |
| Agenda, Minutes of Meeting, Action Taken                  | 1. To shovel Addiction issues 2. To shovel Adjustment issues; including adjusting to college life 3. Anxiety and depression 4. Eating disorders 5. Gender identity and sexual orientation 6. Grief 7. Relationship difficulties 8. Sexual assault 9. Stress management 10. Racial discrimination and/or trauma |  |

Marrales

Name of the Coordinator

Dr.SaritaR.Vishwakarma

### Yeshwant Mahavidyalaya, Wardha



# Yeshwant Mahavidyalaya, Wardha

NAAC Reaccredited Grade 'B'

#### YESHWANT MAHAVIDYALAYA WARDHA

#### DEPARTMENT OF HOME SCIENCE

#### B.Sc. SEMESTER VI

2023-24

NAME OF THE ACTIVITY-Visit to Counselling Center

| SR. No. | NAME OF STUDENTS            |
|---------|-----------------------------|
| 1       | AASTHA VINODRAO BIDKAR      |
| 2       | ACHAL ARUN MUJBAILE         |
| 3       | ANKITA BHANUDASJI CHOUDHARI |
| 4       | DAMINI SHARADRAO MOHARLE    |
| 5       | DIVYA WAMAN PATIL           |
| 6       | GAURI GAJANAN GIRADKAR      |
| 7       | KAJAL SHAILESH WARGHANE     |
| 8       | MAHJABEEN MOHAMMAD SHAFI    |
| 9       | KOMAL PRAVIN HUMANE         |
| 10      | MONIKA GIRDHAR WALKE        |
| 11      | PAYAL DASHRATH GONDANE      |
| 12      | RAKHI VASANTRAO KADU