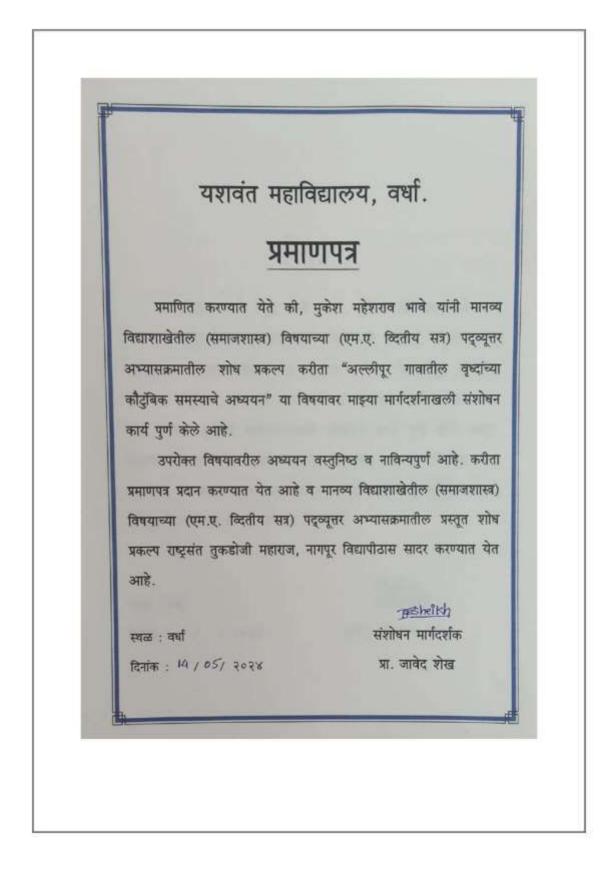

8  | कु. सारिका रमेशायव धुमडे     | "डॉ.ए.पी.जे. अब्दुल कलाम यांच्या अमृत आहार योजनेवायत<br>लाभाष्यांच्या मताचे अध्ययन"                                               |

### Yeshwant Mahavidyalaya, Wardha

NAAC Reaccredited Grade 'B'

राष्ट्रसंत तुकडोजी महाराज, नागपूर विद्यापीठ, नागपूर मानव्य विद्याशाखेतील (समाजशास्त्र) विषयाच्या (एम.ए. व्दितीय सत्र) पद्व्यूत्तर अभ्यासक्रमातील प्रस्तूत शोध प्रकल्प राष्ट्रसंत तुकडोजी महाराज, नागपूर विद्यापीठास सादर करण्यात येत आहे.

शोध प्रकल्प शीर्षक

" अल्लीपूर गावातील वृध्दांच्या कौटुंबिक समस्याचे अध्ययन"



संशोधनकर्ता

मुकेश महेशराव भावे

संशोधन मार्गदर्शक प्रा. जावेद शेख

समाजशास्त्र विभाग प्रमुख प्रा. संदिप रायबोले

यशवंत महाविद्यालय, वर्धा

### Yeshwant Mahavidyalaya, Wardha



### Yeshwant Mahavidyalaya, Wardha



## Yeshwant Mahavidyalaya, Wardha



## Yeshwant Mahavidyalaya, Wardha



## Yeshwant Mahavidyalaya, Wardha



## Yeshwant Mahavidyalaya, Wardha



## Yeshwant Mahavidyalaya, Wardha



### Yeshwant Mahavidyalaya, Wardha



## Yeshwant Mahavidyalaya, Wardha



### Yeshwant Mahavidyalaya, Wardha



## Yeshwant Mahavidyalaya, Wardha



# Yeshwant Mahavidyalaya, Wardha

NAAC Reaccredited Grade 'B'

#### SOCIOLOGY DEPARTMENT SESSION : 2023-24 CLASS : M.A IV SEM SKILL PROJECT

|       |                            | SKILL PROJECT