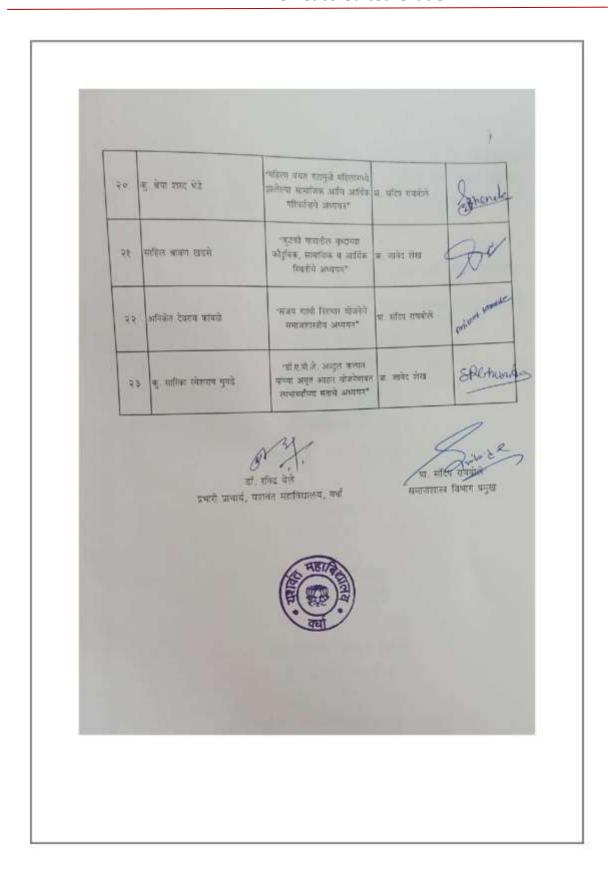

ाशाखेतील (समाजशास्त्र) विषयाच्या (एम.ए. व्दितीय सत्र) पद्व्यूत्तर अभ्यासक्रमातील प्रस्तूत शोध प्रकल्प राष्ट्रसंत तुकडोजी महाराज, नागपूर विद्यापीठास सादर करण्यात येत आहे.

शोध प्रकल्प शीर्षक

" अल्लीपूर गावातील वृध्दांच्या कौटुंबिक समस्याचे अध्ययन"



संशोधनकर्ता

मुकेश महेशराव भावे

संशोधन मार्गदर्शक प्रा. जावेद शेख

समाजशास्त्र विभाग प्रमुख प्रा. संदिप रायबोले

यशवंत महाविद्यालय, वर्धा

### Yeshwant Mahavidyalaya, Wardha



### Yeshwant Mahavidyalaya, Wardha



## Yeshwant Mahavidyalaya, Wardha



## Yeshwant Mahavidyalaya, Wardha



## Yeshwant Mahavidyalaya, Wardha



## Yeshwant Mahavidyalaya, Wardha



## Yeshwant Mahavidyalaya, Wardha



### Yeshwant Mahavidyalaya, Wardha



## Yeshwant Mahavidyalaya, Wardha



### Yeshwant Mahavidyalaya, Wardha



## Yeshwant Mahavidyalaya, Wardha



# Yeshwant Mahavidyalaya, Wardha

NAAC Reaccredited Grade 'B'

#### SOCIOLOGY DEPARTMENT SESSION : 2023-24 CLASS : M.A IV SEM SKILL PROJECT

|       |                            | SKILL PROJECT