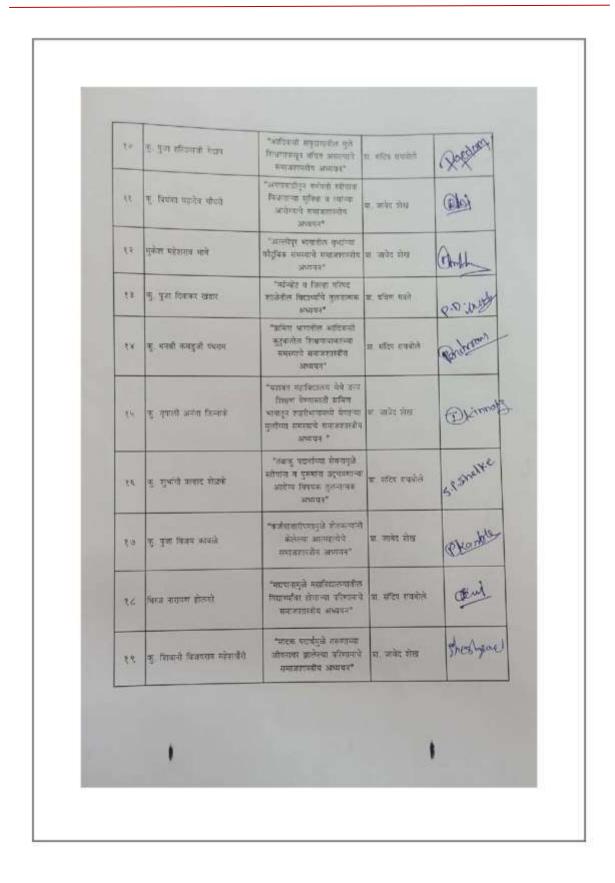

नागपूर विद्यापीठ, नागपूर मानव्य विद्याशाखेतील (समाजशास्त्र) विषयाच्या (एम.ए. व्दितीय सत्र) पद्व्यूत्तर अभ्यासक्रमातील प्रस्तूत शोध प्रकल्प राष्ट्रसंत तुकडोजी महाराज, नागपूर विद्यापीठास सादर करण्यात येत आहे.

शोध प्रकल्प शीर्षक

" अल्लीपूर गावातील वृध्दांच्या कौटुंबिक समस्याचे अध्ययन"



संशोधनकर्ता

मुकेश महेशराव भावे

संशोधन मार्गदर्शक प्रा. जावेद शेख

समाजशास्त्र विभाग प्रमुख प्रा. संदिप रायबोले

यशवंत महाविद्यालय, वर्धा

### Yeshwant Mahavidyalaya, Wardha



### Yeshwant Mahavidyalaya, Wardha



## Yeshwant Mahavidyalaya, Wardha



## Yeshwant Mahavidyalaya, Wardha



## Yeshwant Mahavidyalaya, Wardha



## Yeshwant Mahavidyalaya, Wardha



## Yeshwant Mahavidyalaya, Wardha



### Yeshwant Mahavidyalaya, Wardha



## Yeshwant Mahavidyalaya, Wardha



### Yeshwant Mahavidyalaya, Wardha



## Yeshwant Mahavidyalaya, Wardha



# Yeshwant Mahavidyalaya, Wardha

NAAC Reaccredited Grade 'B'

#### SOCIOLOGY DEPARTMENT SESSION : 2023-24 CLASS : M.A IV SEM SKILL PROJECT

|       |                            | SKILL PROJECT