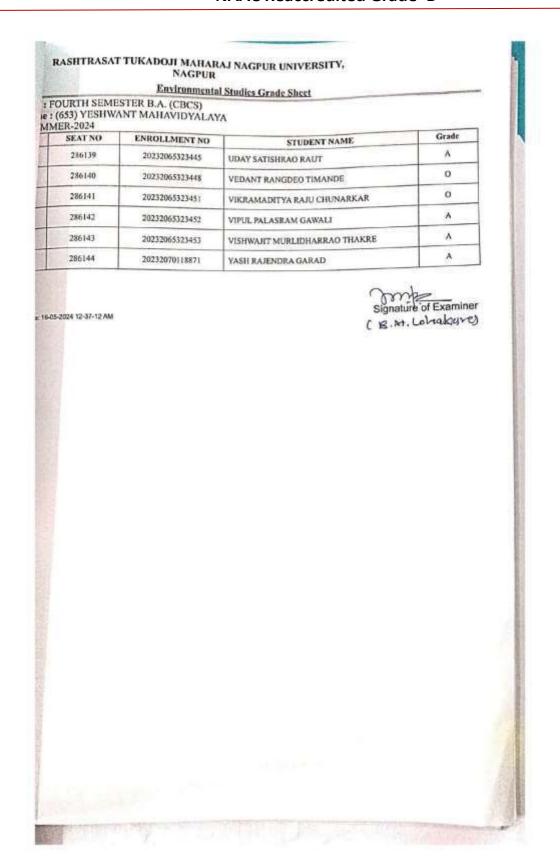

|
| 286129  | 20232065323422   | SARTHAK MURLIDHAR MOHARLE      | В     |
| 286130  | 20232065323424   | SAURABH GAJANAN GAWALI         | 0     |
| 286131  | 20232065323425   | SHAHARUKH HARUN SHEIKH         | 0     |
| 286132  | 20232065323426   | SHAILESH BABARAO NANNE         | 0     |
| 286133  | 20232065323428   | SHEKAHR JAYVANT DHONGADE       | 0     |
| 286134  | 20232065323429   | SHIVAM MAHESH KHAIRKAR         | В     |
| 286135  | 20232065323433   | SOURABH ONKAR RAUT             | 0     |
| 286136  | 20232065323435   | SURAJ BHOJRAJ GIRI             | A     |
| 286137  | 20232065323440   | SWARUP SURENDRA FUSATE         | A     |
| 286138  | 20232065323441   | SWAYAMDEEP SUBHASHRAO TAMGADGE | 0     |



### Yeshwant Mahavidyalaya, Wardha



### Yeshwant Mahavidyalaya, Wardha



# Yeshwant Mahavidyalaya, Wardha

**NAAC** Reaccredited Grade 'B'

# Exam sheet

### VESHWANT MAHAVIDYALAYA, WARDHA

ENVIRONMENT STUDIES - SUMMER - 2024 STUDENTS LIST

| Sr.No. | Roll No | B. A. SEMESTER -4<br>STUDENT NAME | Jate: 23/04/2024   |
|--------|---------|-----------------------------------|--------------------|
| 1      |         | ABHIJIT SHESHRAO BHADEKAR         |                    |
| 2      |         | ABHILASHA ARUN CHAVAN             | A.S. Bhudekun      |
| 3      |         | ACHAL BALVANTRAO KANGALI          | Achal B. Kosgrell  |
| 4      |         | ACHAL SURESH BOBADE               | 1000               |
| 5      |         | ACHAL VISHNUJI KAKADE             | Asbobacle No. Kade |
| 6      |         | ADARSH SHANKAR MASRAM             | Maria Maria        |
| 7