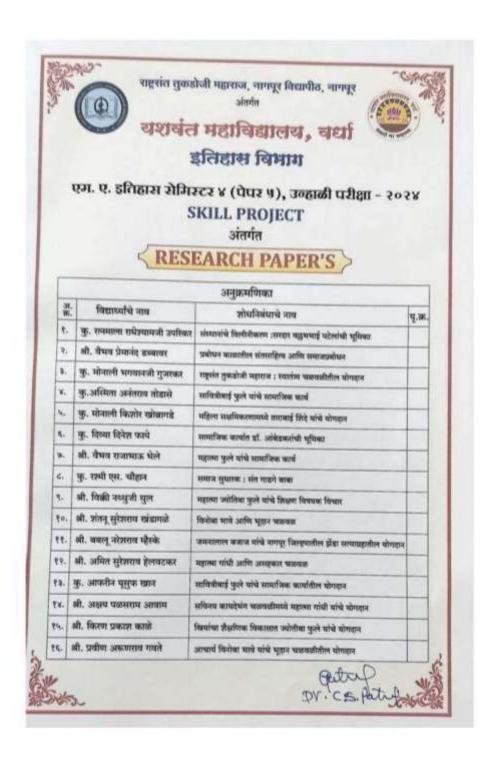

|                   |

### Yeshwant Mahavidyalaya, Wardha



### Yeshwant Mahavidyalaya, Wardha



### Yeshwant Mahavidyalaya, Wardha



### Yeshwant Mahavidyalaya, Wardha







### Yeshwant Mahavidyalaya, Wardha





## Yeshwant Mahavidyalaya, Wardha

|                                                           | VALUTION REPO<br>(Major Subject) Exmi<br>Skill Project/ Fil                                                                                                                                                            | nation, <u>Summe</u>  |                |       |
|-----------------------------------------------------------|------------------------------------------------------------------------------------------------------------------------------------------------------------------------------------------------------------------------|-----------------------|----------------|-------|
| Name of Student: R                                        | atnam