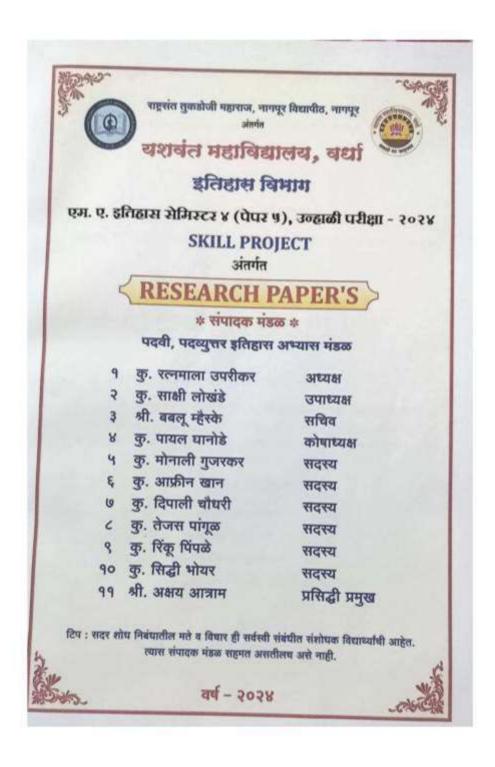

|                   |

### Yeshwant Mahavidyalaya, Wardha



### Yeshwant Mahavidyalaya, Wardha



### Yeshwant Mahavidyalaya, Wardha



### Yeshwant Mahavidyalaya, Wardha







### Yeshwant Mahavidyalaya, Wardha





## Yeshwant Mahavidyalaya, Wardha

|                                                           | VALUTION REPO<br>(Major Subject) Exmi<br>Skill Project/ Fil                                                                                                                                                            | nation, <u>Summe</u>  |                |       |
|-----------------------------------------------------------|------------------------------------------------------------------------------------------------------------------------------------------------------------------------------------------------------------------------|-----------------------|-------------