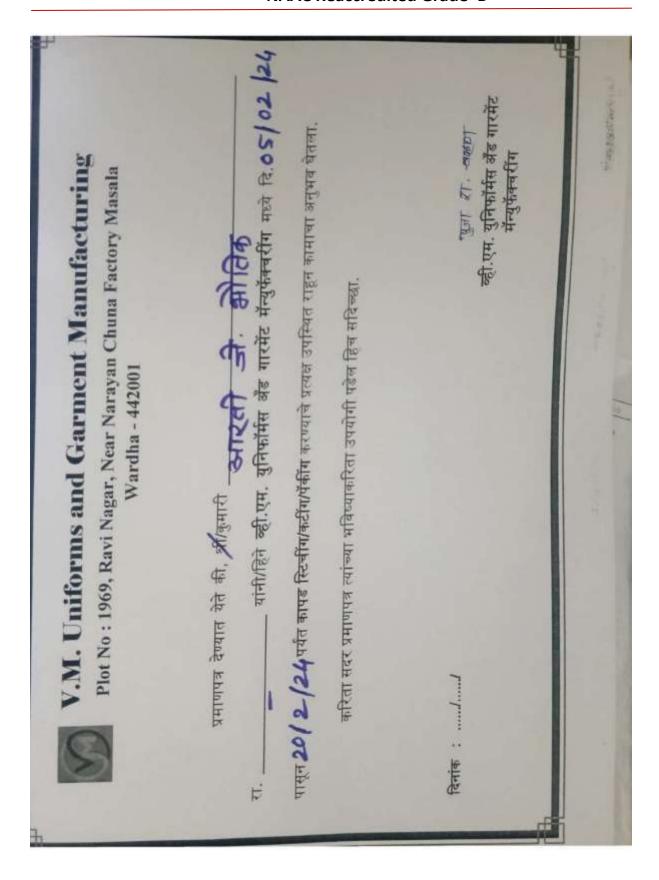

M. Uniform Plot No : 1969, Ravi                                                       | s and Garment Manufacturing i Nagar, Near Narayan Chuna Factory Masala Wardha - 442001                                                                                                                                                                                          |
| प्रमाणपत्र देण्यात येते की. औ<br>रा यांनी/हिने य<br>पासून 20/2/24 पर्यंत कापड स्टिनींग/ | i Nagar, Near Narayan Chuna Factory Masala                                                                                                                                                                                                                                      |

## Yeshwant Mahavidyalaya, Wardha



# Yeshwant Mahavidyalaya, Wardha





## Yeshwant Mahavidyalaya, Wardha





### Yeshwant Mahavidyalaya, Wardha

NAAC Reaccredited Grade 'B'

### CERTIFICATE

This is certify that Miss. Ashwini S. Chawhan has submitted the research project entitled,

"Study on a Creative Non Apparel Things with the help of smoking"

In partial fulfilment of the requirement for the degree of

## MASTER OF HOME SCIENCE

(Textile & Clothing)

Rashtrasant Tukdoji Maharaj Nagpur University, Nagpur. I find the work comprehensive and completed and I am sufficient high standard to warrant its presentation for examination . I further certify that the work has been carried out under my guidance and Supervision

Cuid

Miss. Swarnamala K. Nagdeve

Head of the Department

Dr. Sarita R. Vishwakarma

M.Sc. (Textile & Clothing)

Hon'ble Principal

Dr. Rav