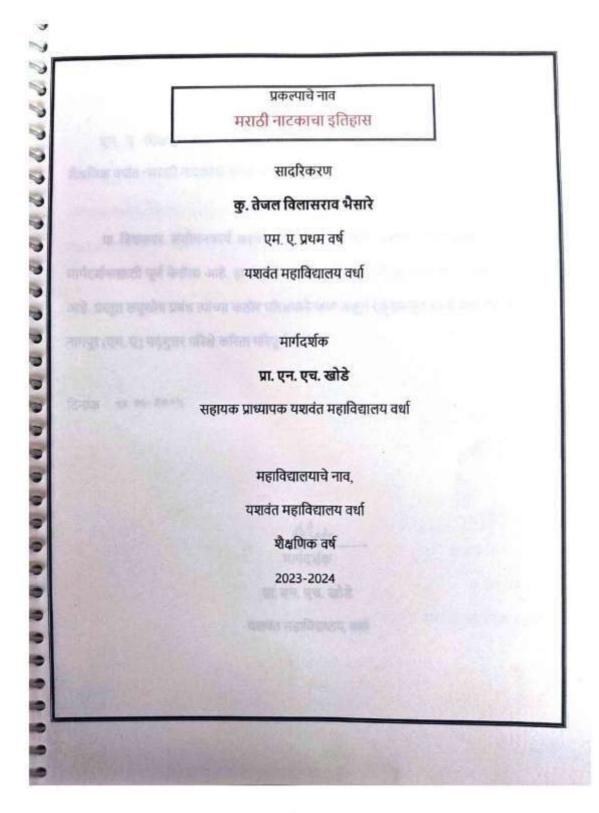

Yeshwant Mahavidyalaya, Wardha





### Yeshwant Mahavidyalaya, Wardha

NAAC Reaccredited Grade 'B'

# प्राचार्याचे प्रमाणपत्र

प्रमाणित करण्यात येते की, कुमारी श्रुती प्रदीपराव खोपाळ, यांनी २०२३ - २०२४ या शैक्षणि वर्षांत ''लोकसाहीत्य म्हणजे काय आणि त्याची वैशिष्टये''

हा लघुशोध प्रा. एन. एच. खोडे, यशवंत महीविघालय, सेवाग्राम रोड वर्धा असो. प्रोफेसर, यशवंत महाविद्यालय वर्धा यांच्या मार्गदर्शनाखाली समाधान कारकरित्या त्याची एका वर्षापेक्षा कमी केला आहे. तसेच हा लघुशोध प्रबंध त्यांच्या कठोर परिश्रमाची निष्पती असुन तो शिक्षणशासत्र पारंगत (एम. ए.) पदव्युत्तर परीक्षेकरिता परिपुर्ण आहे. वर्धा

डॉ. बेले सर, प्राचार्य यशवंत महाविद्यालय, वर्धा

Raio 25.04.2024

प्रावार्य

PRINCIPAL Yeshwant Mahavidyalaya WARDHA

डॉ. बेले सर

यशवंत महाविद्यालय, सेवाग्राम रोड वर्घा

### Yeshwant Mahavidyalaya, Wardha



### Yeshwant Mahavidyalaya, Wardha



### Yeshwant Mahavidyalaya, Wardha



### Yeshwant Mahavidyalaya, Wardha



# Yeshwant Mahavidyalaya, Wardha



000000000000000000000

#### **Yeshwant Rural Education Society's**

### Yeshwant Mahavidyalaya, Wardha

NAAC Reaccredited Grade 'B'

### प्राचार्याचे प्रमाणपत्र

प्रमाणित करण्यात येते की, कु.वंशिका अरविंद जनबंधु, यांनि या शैक्षणिक वर्षात "मराठी कादंबरी चा इतिहास" हा लघुशोध प्रा. एन. एच. खोडे, प्राध्यापक यशवंत महाविद्यालय वर्धा यांच्या मार्गदर्शनाखाली समाधान कारकारक केला आहे. तशेच हा लघुशोध प्रबंध त्यांच्या कठोर परिश्रमाचे निशप्ती असुन तो शिक्षणशास्त्र पारंगत एम. ए. पद्युत्तर परिक्षे करिता परिपूर्ण आहे.

दिनांक 04-04-2024

PRINCIPAL Yeshwant Mahavidyalaya WARDHA

डॉ. बेले सर

यशवंत महाविद्याल, वर्धा

### Yeshwant Mahavidyalaya, Wardha



###