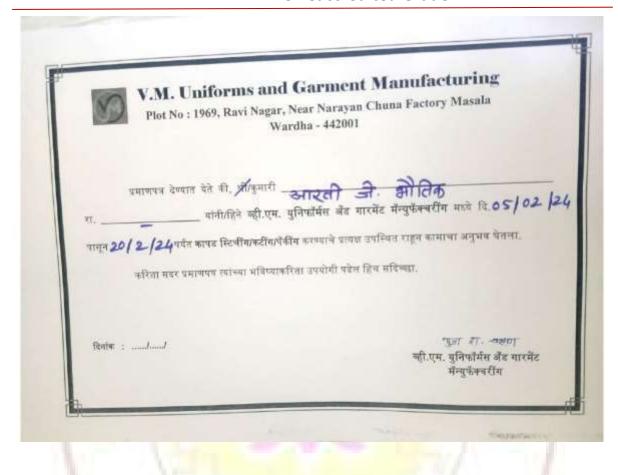

| s and Garment Manufacturing i Nagar, Near Narayan Chuna Factory Masala Wardha - 442001                                                                                                                                                                                          |
| प्रमाणपत्र देण्यात येते की. औ<br>रा यांनी/हिने य<br>पासून 20/2/24 पर्यंत कापड स्टिनींग/ | i Nagar, Near Narayan Chuna Factory Masala                                                                                                                                                                                                                                      |

## Yeshwant Mahavidyalaya, Wardha



# Yeshwant Mahavidyalaya, Wardha





## Yeshwant Mahavidyalaya, Wardha





### Yeshwant Mahavidyalaya, Wardha

NAAC Reaccredited Grade 'B'

### CERTIFICATE

This is certify that Miss. Ashwini S. Chawhan has submitted the research project entitled,

"Study on a Creative Non Apparel Things with the help of smoking"

In partial fulfilment of the requirement for the degree of

## MASTER OF HOME SCIENCE

(Textile & Clothing)

Rashtrasant Tukdoji Maharaj Nagpur University, Nagpur. I find the work comprehensive and completed and I am sufficient high standard to warrant its presentation for examination . I further certify that the work has been carried out under my guidance and Supervision

Cuid

Miss. Swarnamala K. Nagdeve

Head of the Department

Dr. Sarita R. Vishwakarma

M.Sc. (Textile & Clothing)

Hon'ble Principal

Dr. Ravindra M. Bele

Yashwant Mahavidyalaya,