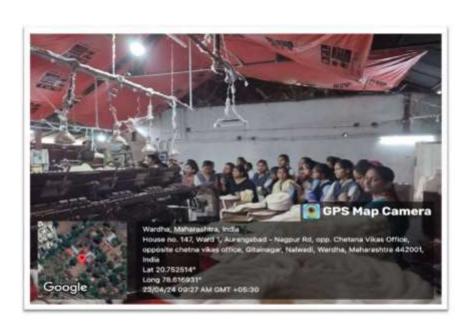

|
| 8 | Photo with caption                                         | Attach separate page                                                                                                   |  |

Skoli

Department Of Home Economics

### Yeshwant Mahavidyalaya, Wardha

NAAC Reaccredited Grade 'B'

### सूचना

गृहअर्थशास्त्र विभागातील सर्व विद्यार्थिनींना सूचित करण्यात येते की, दिनांक 23/04/2024 ला रोजी खादी ग्राम सेवा मंडळ, वर्धा येथे भेटीचे आयोजन करण्यात आले आहे. सर्व विद्यार्थिनींनी उपस्थित राहावे.

वेळ : सकाळी- 11.00 वा.

गृहअर्थशास्त्र विभाग प्रमुख

Sokolic

पा. डॉ. प्रतिभा काटकर

### Yeshwant Mahavidyalaya, Wardha



### Yeshwant Mahavidyalaya, Wardha



### Yeshwant Mahavidyalaya, Wardha

NAAC Reaccredited Grade 'B'

#### Photographs of visit -





### Yeshwant Mahavidyalaya, Wardha





### Yeshwant Mahavidyalaya, Wardha

NAAC Reaccredited Grade 'B'

#### ACTIVITY ORGANIZED REPORT

(Academic Year: 2023-24)

| Name of activity organize                                 | Visit to V.M. Uniforms & Garment Manufacturing                                                                                                               |  |  |
|-----------------------------------------------------------|--------------------------------------------------------------------------------------------------------------------------------------------------------------|--|--|
| Title of the activity                                     | Visit to V.M.Uniforms & Garment Manufacturing