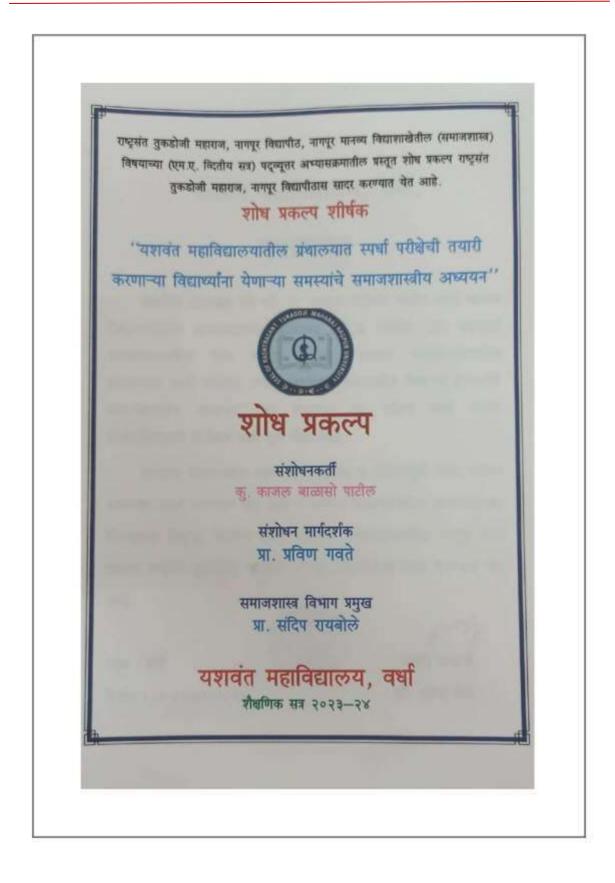

डॉ.ए.पी.जे. अब्दुल कलाम यांच्या अमृत आहार योजनेवायत<br>लाभाष्यांच्या मताचे अध्ययन"                                               |

### Yeshwant Mahavidyalaya, Wardha

NAAC Reaccredited Grade 'B'

राष्ट्रसंत तुकडोजी महाराज, नागपूर विद्यापीठ, नागपूर मानव्य विद्याशाखेतील (समाजशास्त्र) विषयाच्या (एम.ए. व्दितीय सत्र) पद्व्यूत्तर अभ्यासक्रमातील प्रस्तूत शोध प्रकल्प राष्ट्रसंत तुकडोजी महाराज, नागपूर विद्यापीठास सादर करण्यात येत आहे.

शोध प्रकल्प शीर्षक

" अल्लीपूर गावातील वृध्दांच्या कौटुंबिक समस्याचे अध्ययन"



संशोधनकर्ता

मुकेश महेशराव भावे

संशोधन मार्गदर्शक प्रा. जावेद शेख

समाजशास्त्र विभाग प्रमुख प्रा. संदिप रायबोले

यशवंत महाविद्यालय, वर्धा

### Yeshwant Mahavidyalaya, Wardha



### Yeshwant Mahavidyalaya, Wardha



## Yeshwant Mahavidyalaya, Wardha



## Yeshwant Mahavidyalaya, Wardha



## Yeshwant Mahavidyalaya, Wardha



## Yeshwant Mahavidyalaya, Wardha



## Yeshwant Mahavidyalaya, Wardha



### Yeshwant Mahavidyalaya, Wardha



## Yeshwant Mahavidyalaya, Wardha



### Yeshwant Mahavidyalaya, Wardha



## Yeshwant Mahavidyalaya, Wardha



# Yeshwant Mahavidyalaya, Wardha

NAAC Reaccredited Grade 'B'

#### SOCIOLOGY DEPARTMENT SESSION : 2023-24 CLASS : M.A IV SEM SKILL PROJECT

|       |                            | SKILL PROJECT