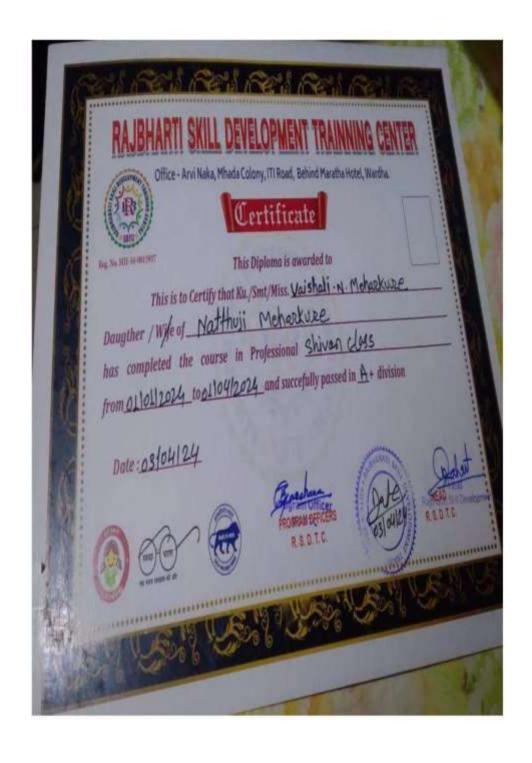

ha.                                                                          |
| 3 | 3) Ku. Vaishali<br>Meharkure | 01/01/2024-<br>01/04/2024 | Raj Bharati skill development training centre, Wardha                                                        |



**Department Of Home Economics** 







### Yeshwant Mahavidyalaya, Wardha



### Yeshwant Mahavidyalaya, Wardha



### Yeshwant Mahavidyalaya, Wardha



NAAC Reaccredited Grade 'B'



Date: 01-Apr-2024

### Certificate of Completion

This Certificate is awarded to Ms. KANCHAN RAJU NEHARE for satisfactory completion of On-The-Job Training (OJT) of 02 hours per week for 4 credits from (01-Jan-2024 to 30-Mar-2024) in Mercury Unisex Salon, Wardha.

Mercury Unisex Salon

Chouch have

p. Rakesh M. Chourts

Signature of the Authority











### Yeshwant Mahavidyalaya, Wardha

NAAC Reaccredited Grade 'B'

Dr. Tarak Kate Chairman

Karuna Futane Vice-Chairperson

Sonali Phate Secretary

Swati Sagare Chief Programme Co-ordinator



An Eco-Technology Resource Centre for Natural Resources Management & Ecological Agriculture

Letter No : - DM/ Gen/ Experience Certificate/2023-24//2 9.

Date: 15-April-2024

#### Certificate of Completion

This Certificate is awarded to Dr. VIDYA SUDHAKAR UMATE for satisfactory completion of On-The-Job Training (OJT) of 02 hours per week for 4 credits from (15-Jan-2024 to 15-April-2024) in Dharamitra, Wardha.

Signature of the Authority

Swati Sagare

Chief Programme Co-ordinator Dharamitra, Wardha

Registered as Public Charitable Trust (No. F-1034 Wardha) and as Registered Society (Mah/561/87, Wa