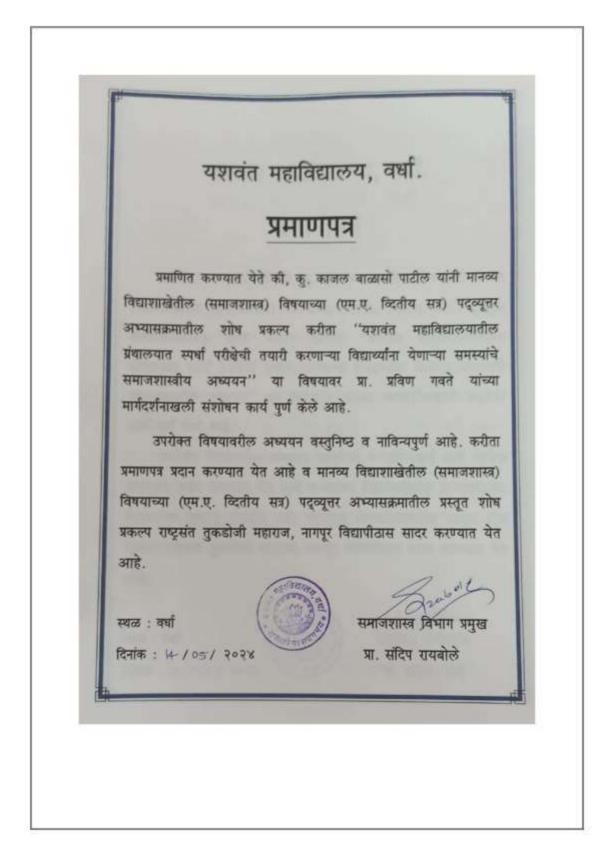

|

### Yeshwant Mahavidyalaya, Wardha

NAAC Reaccredited Grade 'B'

राष्ट्रसंत तुकडोजी महाराज, नागपूर विद्यापीठ, नागपूर मानव्य विद्याशाखेतील (समाजशास्त्र) विषयाच्या (एम.ए. व्दितीय सत्र) पद्व्यूत्तर अभ्यासक्रमातील प्रस्तूत शोध प्रकल्प राष्ट्रसंत तुकडोजी महाराज, नागपूर विद्यापीठास सादर करण्यात येत आहे.

शोध प्रकल्प शीर्षक

" अल्लीपूर गावातील वृध्दांच्या कौटुंबिक समस्याचे अध्ययन"



संशोधनकर्ता

मुकेश महेशराव भावे

संशोधन मार्गदर्शक प्रा. जावेद शेख

समाजशास्त्र विभाग प्रमुख प्रा. संदिप रायबोले

यशवंत महाविद्यालय, वर्धा

### Yeshwant Mahavidyalaya, Wardha



### Yeshwant Mahavidyalaya, Wardha



## Yeshwant Mahavidyalaya, Wardha



## Yeshwant Mahavidyalaya, Wardha



## Yeshwant Mahavidyalaya, Wardha



## Yeshwant Mahavidyalaya, Wardha



## Yeshwant Mahavidyalaya, Wardha



### Yeshwant Mahavidyalaya, Wardha



## Yeshwant Mahavidyalaya, Wardha



### Yeshwant Mahavidyalaya, Wardha



## Yeshwant Mahavidyalaya, Wardha



# Yeshwant Mahavidyalaya, Wardha

NAAC Reaccredited Grade 'B'

#### SOCIOLOGY DEPARTMENT SESSION : 2023-24 CLASS : M.A IV SEM SKILL PROJECT

|       |                            | SKILL PROJECT