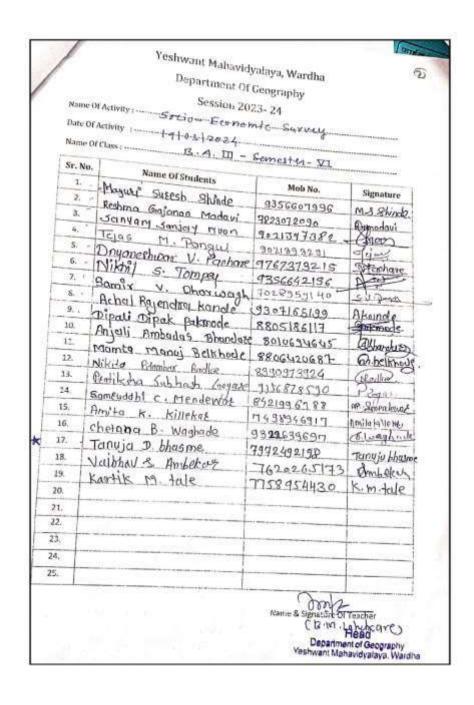

. Yuwnak      |                                      |      |
| 15       | Rupali R. Mohaste     | Beticht                              |      |
| 16       | Bratik + Pade         | P. Pole                              |      |
| 17       | Gauri's Thakore       | Cos Thanae                           |      |
| 18       | Akandra K. Beele      | A.K. Bock                            |      |
| 19       | Pranite P Kehnoght    | Sand.                                |      |
| 20       | Adalas whole          | SCHOOLE                              |      |
| 21       | om Dhobate            | Mobale_                              |      |



### Yeshwant Mahavidyalaya, Wardha





### Yeshwant Mahavidyalaya, Wardha



### Yeshwant Mahavidyalaya, Wardha





### Yeshwant Mahavidyalaya, Wardha





### Yeshwant Mahavidyalaya, Wardha

**NAAC** Reaccredited Grade 'B'

#### Field Visit - Socio-Economic Survey





# And an external

#### **Yeshwant Rural Education Society's**

### Yeshwant Mahavidyalaya, Wardha

**NAAC** Reaccredited Grade 'B'

Yeshwant Mahavidyalaya, Wardha Department Of Geography B. A. Semester - 5 Session 2023-24

Field Visit: Bori (Kokate) Tah-Seloo Dist-Wardha

#### List of students

| Sr. No. | Name Of Students                   |
|---------|------------------------------------|
| 1.      | Achal Rajendra Kande               |
| 2.      | Amita Kamalkant Killekar           |
| 3.      | Anjali Ambadas Bhandare            |
| 4,      | Chetana B. Waghade                 |
| 5.      | Dipali Dipak Pakmode               |
| 6.      | Dnyaneshwar Vilasrao Pachare