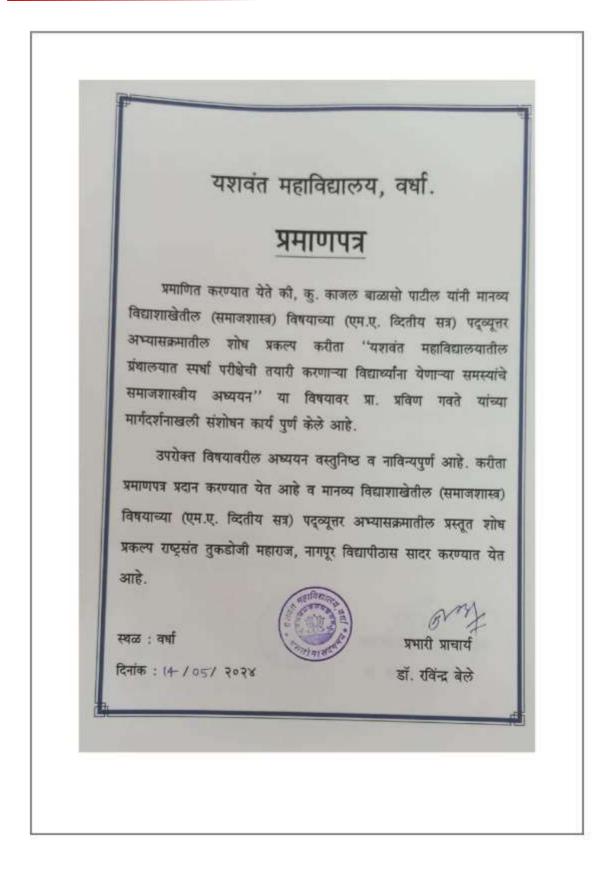

अध्ययन"                                               |

### Yeshwant Mahavidyalaya, Wardha

NAAC Reaccredited Grade 'B'

राष्ट्रसंत तुकडोजी महाराज, नागपूर विद्यापीठ, नागपूर मानव्य विद्याशाखेतील (समाजशास्त्र) विषयाच्या (एम.ए. व्दितीय सत्र) पद्व्यूत्तर अभ्यासक्रमातील प्रस्तूत शोध प्रकल्प राष्ट्रसंत तुकडोजी महाराज, नागपूर विद्यापीठास सादर करण्यात येत आहे.

शोध प्रकल्प शीर्षक

" अल्लीपूर गावातील वृध्दांच्या कौटुंबिक समस्याचे अध्ययन"



संशोधनकर्ता

मुकेश महेशराव भावे

संशोधन मार्गदर्शक प्रा. जावेद शेख

समाजशास्त्र विभाग प्रमुख प्रा. संदिप रायबोले

यशवंत महाविद्यालय, वर्धा

### Yeshwant Mahavidyalaya, Wardha



### Yeshwant Mahavidyalaya, Wardha



## Yeshwant Mahavidyalaya, Wardha



## Yeshwant Mahavidyalaya, Wardha



## Yeshwant Mahavidyalaya, Wardha



## Yeshwant Mahavidyalaya, Wardha



## Yeshwant Mahavidyalaya, Wardha



### Yeshwant Mahavidyalaya, Wardha



## Yeshwant Mahavidyalaya, Wardha



### Yeshwant Mahavidyalaya, Wardha



## Yeshwant Mahavidyalaya, Wardha



# Yeshwant Mahavidyalaya, Wardha

NAAC Reaccredited Grade 'B'

#### SOCIOLOGY DEPARTMENT SESSION : 2023-24 CLASS : M.A IV SEM SKILL PROJECT

|       |                            | SKILL PROJECT