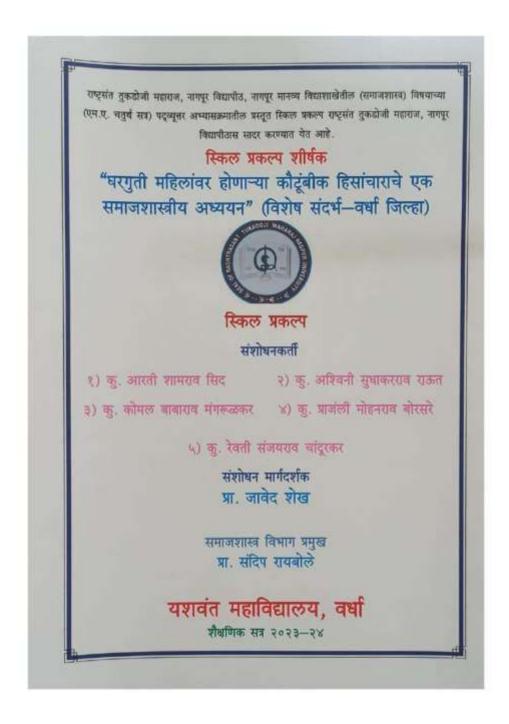

|  |



# Yeshwant Mahavidyalaya, Wardha

| 9.  | आलिया हुसैन अली        | "महिला विकास एवं सशक्तिकरण का समाजशास्त्रीय<br>अध्ययन"                              |  |  |
|-----|------------------------|-------------------------------------------------------------------------------------|--|--|
| ٤.  | स्वपील चैतनेश्वर शहारे | "अमंली पदार्थामुळे कुटुंबावर होणाऱ्या परिणामाचे व समस्याचे<br>समाजशास्त्रीय अध्ययन" |  |  |
| ٩,  | निखील मधुकर बुरांडे    | "सामाजिक संपर्क माध्यमांचा तरूण पिढीवरील प्रभाव : एक                                |  |  |
| 200 | असलम अकबर शेख          | समाजशास्त्रीय अभ्यास"                                                               |  |  |



### Yeshwant Mahavidyalaya, Wardha





### Yeshwant Mahavidyalaya, Wardha

NAAC Reaccredited Grade 'B'



उपरोक्त विषयावरील अध्ययन वस्तुनिष्ठ व नाविन्यपुर्ण आहे. करीता प्रमाणपत्र प्रदान करण्यात येत आहे व मानव्य विद्याशाखेतील (समाजशास्त्र) विषयाच्या (एम.ए. चतुर्थ सत्र) पद्व्यूत्तर अध्यासक्रमातील प्रस्तूत स्किल प्रकल्प राष्ट्रसंत तुकडोजी महाराज, नागपूर विद्यापीठास सादर करण्यात येत आहे.

स्थळ : वर्धा

दिनांक: 98/04/ २०२४

डॉ. रविन्द्र बेले Officiating Principal

# Yeshwant Mahavidyalaya, Wardha



## Yeshwant Mahavidyalaya, Wardha

NAAC Reaccredited Grade 'B'

# यशवंत महाविद्यालय, वर्धा.

### प्रमाणपत्र

प्रमाणित करण्यात येते की, निखील मधुकरराव बुरांडे, असलम अकबर शेख यांनी मानव्य विद्याशाखेतील (समाजशास्त्र) विषयाच्या (एम.ए. चतुर्थ सत्र) पद्व्यूत्तर अभ्यासक्रमातील स्किल प्रकल्प करीता "सामाजिक संपर्क माध्यमांचा तरूण पिढीवरील प्र