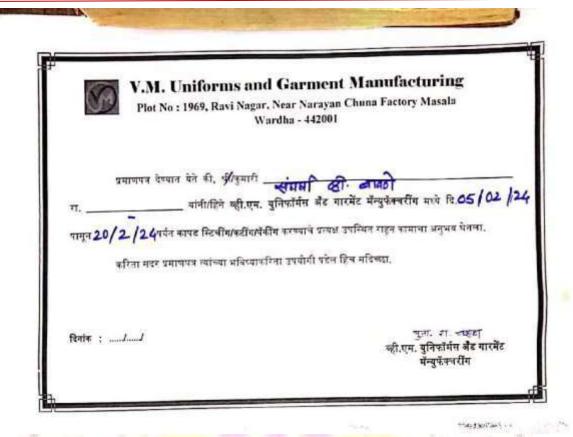

|
| V.M. Uniform Plot No : 1969, Ravi                                                       | s and Garment Manufacturing i Nagar, Near Narayan Chuna Factory Masala Wardha - 442001                                                                                                                                                                                          |
| प्रमाणपत्र देण्यात येते की. औ<br>रा यांनी/हिने य<br>पासून 20/2/24 पर्यंत कापड स्टिनींग/ | i Nagar, Near Narayan Chuna Factory Masala                                                                                                                                                                                                                                      |

## Yeshwant Mahavidyalaya, Wardha



# Yeshwant Mahavidyalaya, Wardha





## Yeshwant Mahavidyalaya, Wardha





### Yeshwant Mahavidyalaya, Wardha

NAAC Reaccredited Grade 'B'

### CERTIFICATE

This is certify that Miss. Ashwini S. Chawhan has submitted the research project entitled,

"Study on a Creative Non Apparel Things with the help of smoking"

In partial fulfilment of the requirement for the degree of

## MASTER OF HOME SCIENCE

(Textile & Clothing)

Rashtrasant Tukdoji Maharaj Nagpur University, Nagpur. I find the work comprehensive and completed and I am sufficient high standard to warrant its presentation for examination . I further certify that the work has been carried out under my guidance and Supervision

Cuid

Miss. Swarnamala K. Nagdeve

Head of the Department

Dr. Sarita R. Vishwakarma

M.Sc. (Textile & C