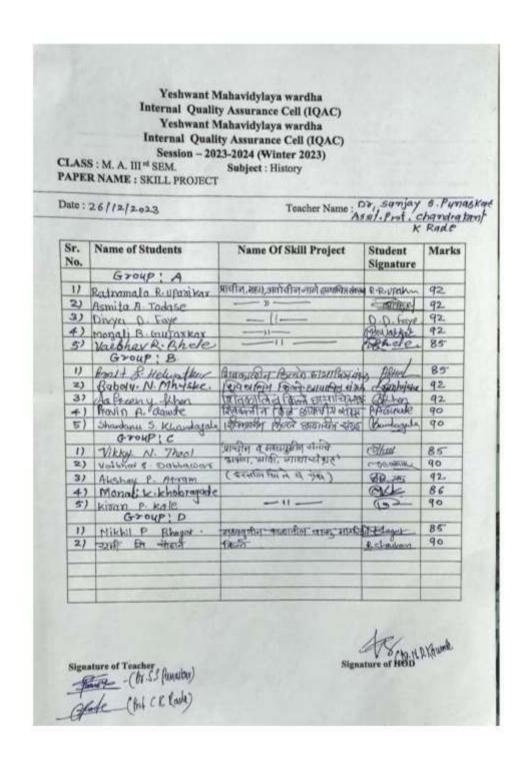

ह             |
|     | GROUP! C               |                                                 |
| 1)  | Vikky N. Thool         | प्राचीन व् मध्ययुगीन संतारे                     |
| 2)  | Valley of Darbaware    | असेग, ओवी, गांधा औंग्रहे                        |
| 3)  | Akshay P. Arram        | (हरमाल वित व ग्रंस)                             |
| 4)  | Monali k. khobragade   |                                                 |
| 5)  | Kivan P. Kale          | -11                                             |
|     | G-YOUP! D              |                                                 |
| 1)  | Nikhil P Bhogat .      | महत्वजीन काळातील वास्त्र माम्प्री               |
| 2)  | रमी जि चोडाने          | Tapm                                            |

### Yeshwant Mahavidyalaya, Wardha



### Yeshwant Mahavidyalaya, Wardha



### Yeshwant Mahavidyalaya, Wardha



### Yeshwant Mahavidyalaya, Wardha



### Yeshwant Mahavidyalaya, Wardha

NAAC Reaccredited Grade 'B'

राष्ट्रसंत तुकडोजी महाराज नागपूर विद्यापीठाच्या समाज विज्ञान विद्याशाखेअंतर्गत इतिहास विषयाच्या M.A ( HIS ) Sem 3 ( His 1TS SKILL PROJECT ) अभ्यासक्रमाअंतर्गत सादर करावयाच्या प्रकल्पाची रूपरेषा,

# प्रकल्पाचे शिर्षक

मध्ययुगीन काळातील वास्तू, किल्ले, मिनार, मशीदी, बागा,

डॉ. से ज्या पुनलका प्रमुख, इतिहास विभाग यशवंत महाविद्यालय वर्धा प्रकल्पशोधकर्ता निखील पांडूरंगजी भगत के स्थान रशमी शिवशंकरसिह चौहान

Paris : 22/12/2023

यशवंत महाविद्यालय वर्धा इतिहास विभाग सत्र 2023 - 24

# Yeshwant Mahavidyalaya, Wardha

|      | अनुक्रमणिका                         |          |
|------|-------------------------------------|---