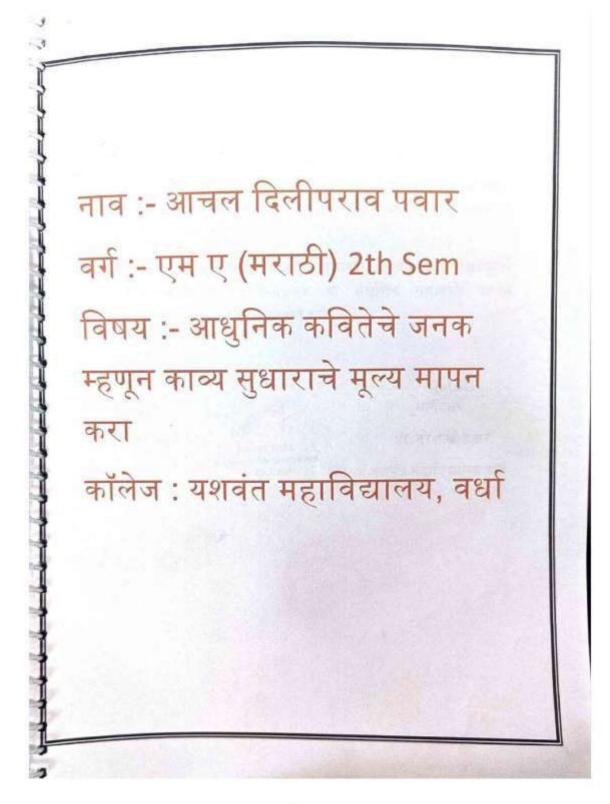

dha



### Yeshwant Mahavidyalaya, Wardha



### Yeshwant Mahavidyalaya, Wardha



### Yeshwant Mahavidyalaya, Wardha



# Yeshwant Mahavidyalaya, Wardha



000000000000000000000

#### **Yeshwant Rural Education Society's**

### Yeshwant Mahavidyalaya, Wardha

NAAC Reaccredited Grade 'B'

### प्राचार्याचे प्रमाणपत्र

प्रमाणित करण्यात येते की, कु.वंशिका अरविंद जनबंधु, यांनि या शैक्षणिक वर्षात "मराठी कादंबरी चा इतिहास" हा लघुशोध प्रा. एन. एच. खोडे, प्राध्यापक यशवंत महाविद्यालय वर्धा यांच्या मार्गदर्शनाखाली समाधान कारकारक केला आहे. तशेच हा लघुशोध प्रबंध त्यांच्या कठोर परिश्रमाचे निशप्ती असुन तो शिक्षणशास्त्र पारंगत एम. ए. पद्युत्तर परिक्षे करिता परिपूर्ण आहे.

दिनांक 04-04-2024

PRINCIPAL Yeshwant Mahavidyalaya WARDHA

डॉ. बेले सर

यशवंत महाविद्याल, वर्धा

### Yeshwant Mahavidyalaya, Wardha



### Yeshwant Mahavidyalaya, Wardha

NAAC Reaccredited Grade 'B'

### प्रमाणपत्र

प्रमाणित करण्यात येते कि, कु. आचल दिलीपराव पवार हि पदव्युत्तर पदवी अभ्यासक्रमाची नियमित विद्यार्थिनी असून तिने " आधुनिक कवितेचे जनक म्हणून काव्य सुधाराचे मूल्य मापन करा" या विषयावर प्रकल्प माझ्या मार्गदर्शनाखाली पूर्ण केला आहे.

प्रस्तुत प्रकल्प तिने स्वतःकेलेले असून हा प्रकल्प अहवाल शिक्षण पदव्युत्तर पदवी अभ्यासक्रमासाठी २०२३-२०२४ या शैक्षणिक सत्रामध्ये यशवंत महाविद्यालय, वर्धा येथे सदर करण्यात येत आहे.

ठिकाण :- वर्धा

दिनांक :- 24.04.24

and in

PRINCIPAL Yashwant Mahavidyalaya, WARDHA क्षाच्य-मार्गेदर्शक

प्रा. नरेश खोडे सर

यशवंत महाविद्यालय वर्धा

# Yeshwant Mahavidyalaya, Wardha





### Yeshwant Mahavidyalaya, Wardha



### Yeshwant Mahavidyalaya, Wardha



### Yeshwant Mahavidyalaya, Wardha





###