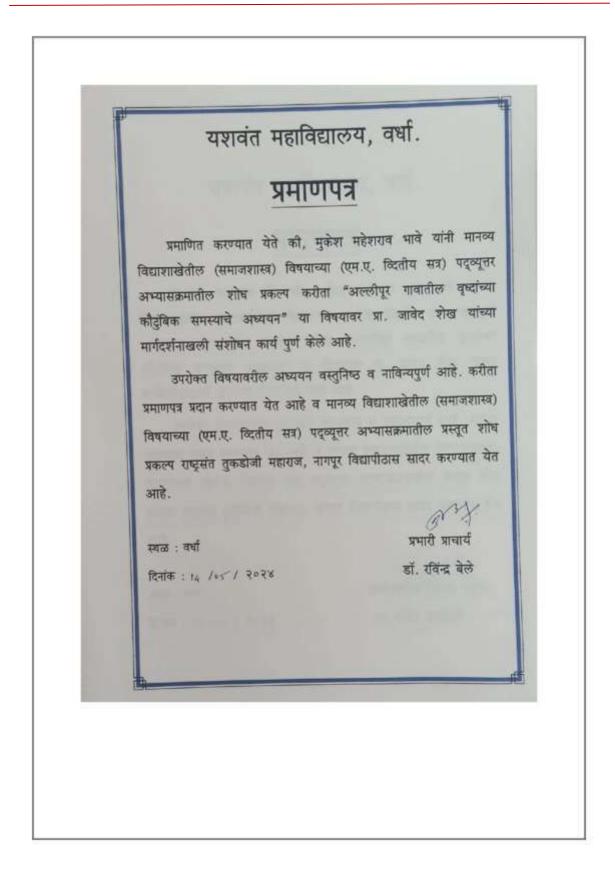

|
| 78  | कु. सारिका रमेशायव धुमडे     | "डॉ.ए.पी.जे. अब्दुल कलाम यांच्या अमृत आहार योजनेवायत<br>लाभाष्यांच्या मताचे अध्ययन"                                               |

### Yeshwant Mahavidyalaya, Wardha

NAAC Reaccredited Grade 'B'

राष्ट्रसंत तुकडोजी महाराज, नागपूर विद्यापीठ, नागपूर मानव्य विद्याशाखेतील (समाजशास्त्र) विषयाच्या (एम.ए. व्दितीय सत्र) पद्व्यूत्तर अभ्यासक्रमातील प्रस्तूत शोध प्रकल्प राष्ट्रसंत तुकडोजी महाराज, नागपूर विद्यापीठास सादर करण्यात येत आहे.

शोध प्रकल्प शीर्षक

" अल्लीपूर गावातील वृध्दांच्या कौटुंबिक समस्याचे अध्ययन"



संशोधनकर्ता

मुकेश महेशराव भावे

संशोधन मार्गदर्शक प्रा. जावेद शेख

समाजशास्त्र विभाग प्रमुख प्रा. संदिप रायबोले

यशवंत महाविद्यालय, वर्धा

### Yeshwant Mahavidyalaya, Wardha



### Yeshwant Mahavidyalaya, Wardha



## Yeshwant Mahavidyalaya, Wardha



## Yeshwant Mahavidyalaya, Wardha



## Yeshwant Mahavidyalaya, Wardha



## Yeshwant Mahavidyalaya, Wardha



## Yeshwant Mahavidyalaya, Wardha



### Yeshwant Mahavidyalaya, Wardha



## Yeshwant Mahavidyalaya, Wardha



### Yeshwant Mahavidyalaya, Wardha



## Yeshwant Mahavidyalaya, Wardha



# Yeshwant Mahavidyalaya, Wardha

NAAC Reaccredited Grade 'B'

#### SOCIOLOGY DEPARTMENT SESSION : 2023-24 CLASS : M.A IV SEM SKILL PROJECT

|       |                            | SKILL PROJECT