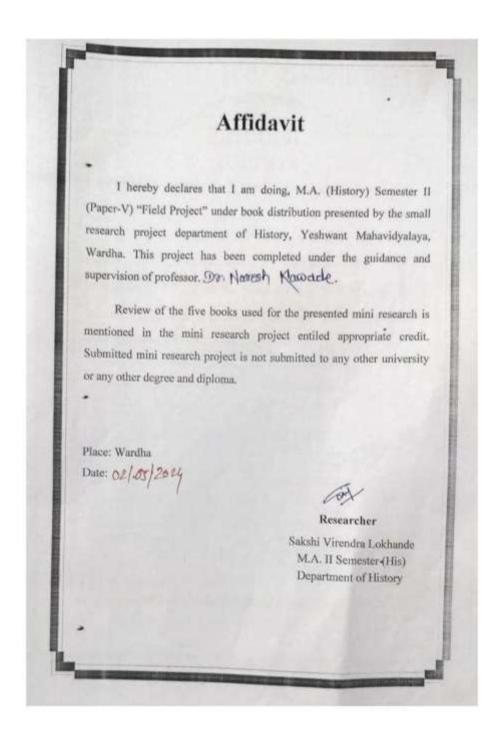

्यांचे महापराक्रम<br>५. राजा शिवाजी                                                                              |
| 11. Payal padmakar Ganga re       | १. राजा शिवाजी<br>२. बाबरांची स्मृती चित्रे<br>३. आजापत्र<br>४. अहिल्याबाई होळकर<br>५. मराठ्यांचे महापराक्रम .                                                                  |
| 12. Nikhil manoharao Jichkat      | १. छत्रपती शिवाजी महाराज यांचे चिकित्सक चित्रण<br>२. मराठे व ब्रिटिश कालीन भारत<br>३. ब्रिटिश कंपनी राजवटीतील भारत<br>४. मध्ययुगीन विदर्भाचा इतिहास<br>५. होळकर शाहीचा सस्यापक. |
| 13. Dhiraj Arunrao Ingale<br>—    | ा मुघलकालीन भारत<br>२) युद्ध नेतृत्व<br>३. सहयादी<br>४. चंद्रगप्त मौर्यः                                                                                                        |

### Yeshwant Mahavidyalaya, Wardha







## Yeshwant Mahavidyalaya, Wardha



## Yeshwant Mahavidyalaya, Wardha

| Name of Student: Sakshi V                                              | Tranky 1.                                                                                                     | 1.7                     |                |      |
|------------------------------------------------------------------------|---------------------------------------------------------------------------------------------------------------|-------------------------|----------------|------|
| O.FFIGT BORDS                                                          | Imara Lo                                                                                                      | khande                  |                |      |
| OJT/SLP T