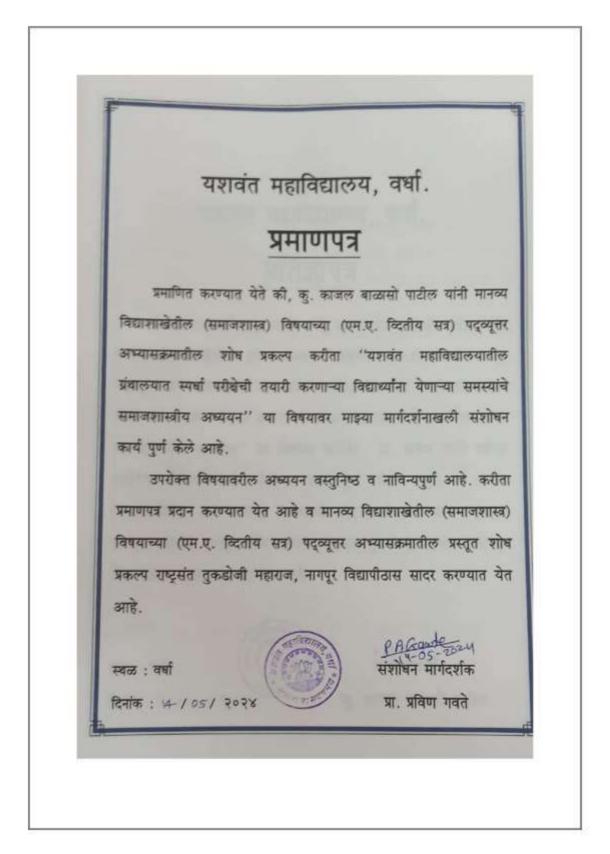

vidyalaya, Wardha

NAAC Reaccredited Grade 'B'

राष्ट्रसंत तुकडोजी महाराज, नागपूर विद्यापीठ, नागपूर मानव्य विद्याशाखेतील (समाजशास्त्र) विषयाच्या (एम.ए. व्दितीय सत्र) पद्व्यूत्तर अभ्यासक्रमातील प्रस्तूत शोध प्रकल्प राष्ट्रसंत तुकडोजी महाराज, नागपूर विद्यापीठास सादर करण्यात येत आहे.

शोध प्रकल्प शीर्षक

" अल्लीपूर गावातील वृध्दांच्या कौटुंबिक समस्याचे अध्ययन"



संशोधनकर्ता

मुकेश महेशराव भावे

संशोधन मार्गदर्शक प्रा. जावेद शेख

समाजशास्त्र विभाग प्रमुख प्रा. संदिप रायबोले

यशवंत महाविद्यालय, वर्धा

### Yeshwant Mahavidyalaya, Wardha



### Yeshwant Mahavidyalaya, Wardha



## Yeshwant Mahavidyalaya, Wardha



## Yeshwant Mahavidyalaya, Wardha



## Yeshwant Mahavidyalaya, Wardha



## Yeshwant Mahavidyalaya, Wardha



## Yeshwant Mahavidyalaya, Wardha



### Yeshwant Mahavidyalaya, Wardha



## Yeshwant Mahavidyalaya, Wardha



### Yeshwant Mahavidyalaya, Wardha



## Yeshwant Mahavidyalaya, Wardha



# Yeshwant Mahavidyalaya, Wardha

NAAC Reaccredited Grade 'B'

#### SOCIOLOGY DEPARTMENT SESSION : 2023-24 CLASS : M.A IV SEM SKILL PROJECT

|       |                            | SKILL PROJECT