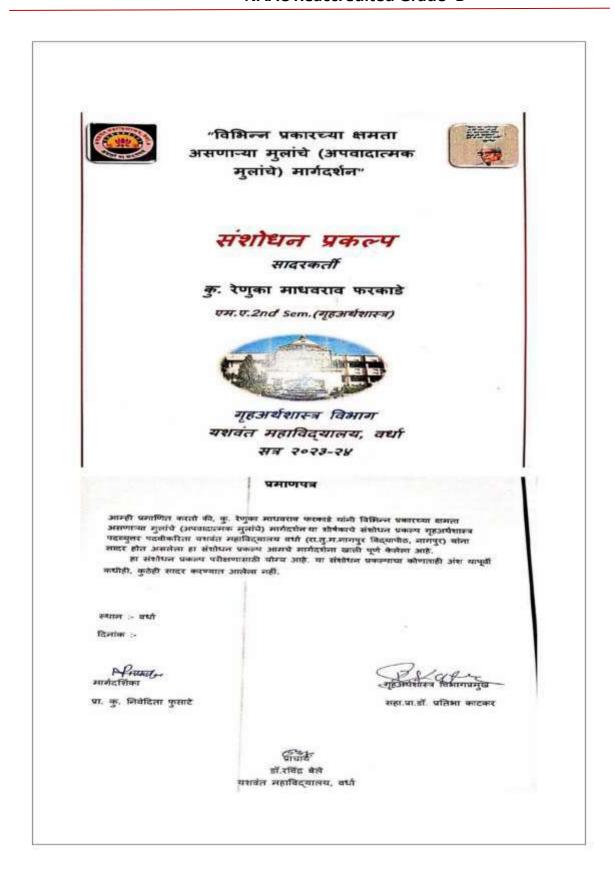

#### A PROJECT REPORT

ON

English Language Teaching Methodologies & Learning
Outcomes At Different Levels

Submitted To

RASHTRASANT TUKDOJI MAHARAJ NAGPUR UNIVERSITY, NAGPUR

In the partial fulfilment of the requirement for the Degree of

MASTER OF ARTS (ENGLISH) (2023 -2024)

Submitted By

Miss. Ashmira Alimuddin Quazi

(M.A. Semester - II)

Guided By

Prof. Abhijeet Waghade

Assistant Professor