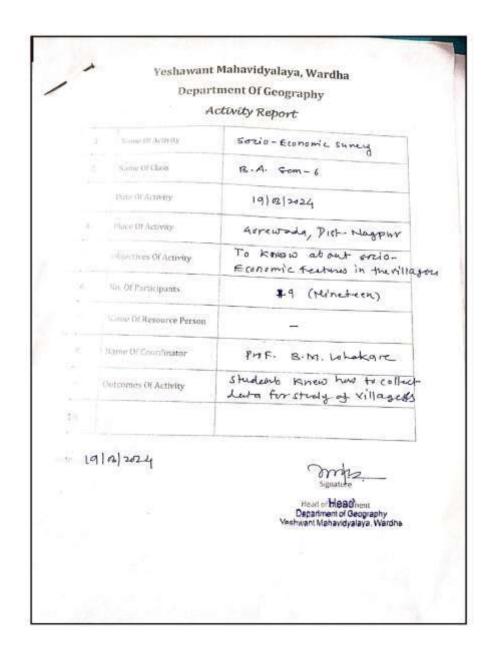

|      |
| 34       | Aditya Y. Yuwnak      |                                      |      |
| 15       | Rupali R. Mohaste     | Beticht                              |      |
| 16       | Bratik + Pade         | P. Pole                              |      |
| 17       | Gauri's Thakore       | Cos Thanae                           |      |
| 18       | Akandra K. Beele      | A.K. Bock                            |      |
| 19       | Pranite P Kehnoght    | Sand.                                |      |
| 20       | Adalas whole          | SCHOOLE                              |      |
| 21       | om Dhobate            | Mobale_                              |      |



### Yeshwant Mahavidyalaya, Wardha





### Yeshwant Mahavidyalaya, Wardha



### Yeshwant Mahavidyalaya, Wardha





### Yeshwant Mahavidyalaya, Wardha





### Yeshwant Mahavidyalaya, Wardha

**NAAC** Reaccredited Grade 'B'

#### Field Visit - Socio-Economic Survey





# And an external

#### **Yeshwant Rural Education Society's**

### Yeshwant Mahavidyalaya, Wardha

**NAAC** Reaccredited Grade 'B'

Yeshwant Mahavidyalaya, Wardha Department Of Geography B. A. Semester - 5 Session 2023-24

Field Visit: Bori (Kokate) Tah-Seloo Dist-Wardha

#### List of students

| Sr. No. | Name Of Students                   |
|---------|------------------------------------|
| 1.      | Achal Rajendra Kande               |
| 2.      | Amita Kamalkant Killekar           |
| 3.      | Anjali Ambadas Bhandare            |
| 4,      | Chetana B. Waghade                 |
| 5.      | Dipali Dipak Pakmode               |
|