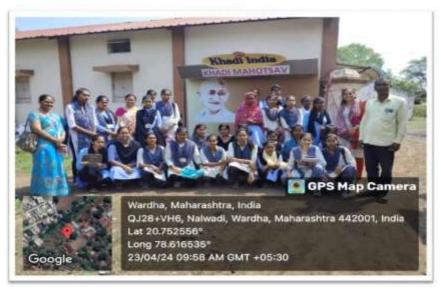

#### NOTICE

All students are hereby informed of the Delhi Educational Tour that is being planned by the Department of Law, Yeshwant Mahavidyalaya, Wardha. Dates of the tour are 26-02-2024 to 4-03-2024.

Date: 1-02-2024

HOD, Department of Law Dr.Shipra Singam

Head
Department of Law,