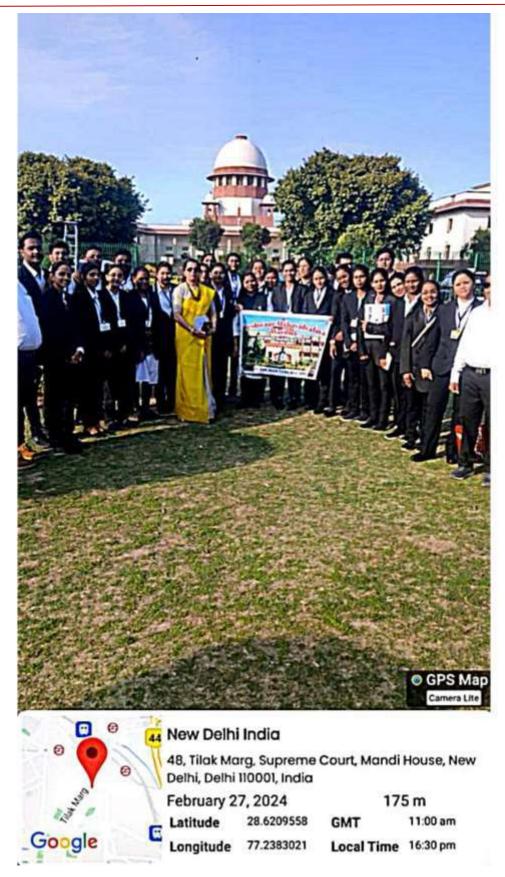

#### NOTICE

All students are hereby informed of the Delhi Educational Tour that is being planned by the Department of Law, Yeshwant Mahavidyalaya, Wardha. Dates of the tour are 26-02-2024 to 4-03-2024.

Date: 1-02-2024

HOD, Department of Law Dr.Shipra Singam

Head
Department of Law,

# Yeshwant Mahavidyalaya, Wardha

**NAAC** Reaccredited Grade 'B'

YeshwantMahavidyalaya, Wardha Internal Quality Assurance Cell (IQAC) Session – winter 2024

Name of Department : Law

#### ACTIVITTY REPORT

| 1  | Class                                                                                | B.A.LL.B. (5 <sup>thaces</sup> ) / LLB (3 <sup>rdsen</sup><br>and 6 <sup>thaces</sup> )                              |  |
|----|--------------------------------------------------------------------------------------|----------------------------------------------------------------------------------------------------------------------|--|
| 2  | Name of Activity / Topic                                                             | Educational Tour. ( Delhi and<br>Punjab)                                                                             |  |
| 3  | Date of activity                                                                     | 26-02-2024 to 4-03-2024                                                                                              |  |
| 4  | Name of the Co-ordinator                                                             | Adv. Rahul Dhage                                                                                                     |  |
| 5  | Objective of the activity / Topic                                                    | Exposure of working of Supreme<br>Court, NHRC and<br>RashtrapatiBhavanin Delhi.Visitto<br>Amritsar and Wagha Border. |  |
| 6  | Name of the resource person                                                          | Dr. ShipraSingam                                                                                                     |  |
| 7  | No. of Students participated                                                         | 33                                                                                                                   |  |
| 8  | Place of Activity (Room No. / place) Online / Offline                                | Delhi and Punjab.                                                                                                    |  |
| 9  | Outcome of Activity / Topic                                                          | Enhancement of knowledge.                                                                                            |  |
| 10 |                                                                                      | Of Marin                                                                                                             |  |
|    | Signature of Teacher                                                                 | Signature of HoD                                                                                                     |  |
|    | Note: Attach all the relevant information<br>and give this information in soft copy. | Head<br>Department of Law.                                                                                           |  |