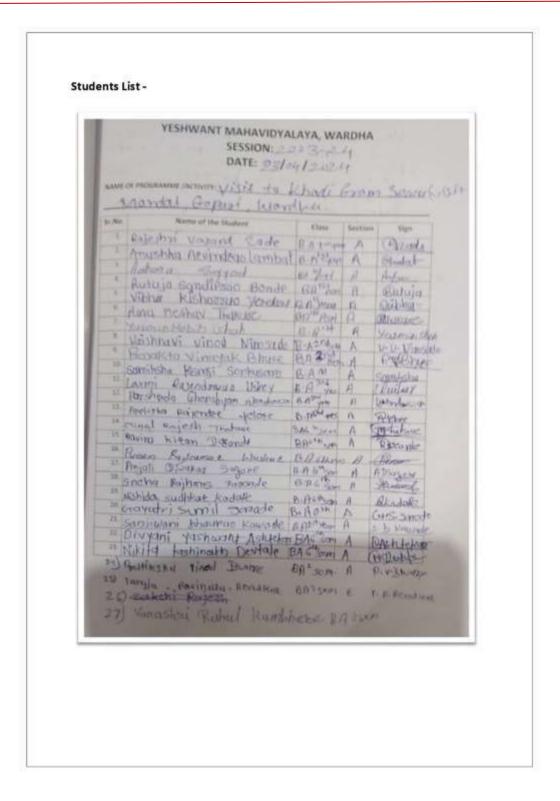

| Student's Got Skill Oriented     Knowledge For Entrepreneurship     Student's Gain The Skill Of     making of Threads. |  |
| 8 | Photo with caption                                         | Attach separate page                                                                                                   |  |

Skoli

Department Of Home Economics

### Yeshwant Mahavidyalaya, Wardha

NAAC Reaccredited Grade 'B'

### सूचना

गृहअर्थशास्त्र विभागातील सर्व विद्यार्थिनींना सूचित करण्यात येते की, दिनांक 23/04/2024 ला रोजी खादी ग्राम सेवा मंडळ, वर्धा येथे भेटीचे आयोजन करण्यात आले आहे. सर्व विद्यार्थिनींनी उपस्थित राहावे.

वेळ : सकाळी- 11.00 वा.

गृहअर्थशास्त्र विभाग प्रमुख

Sokolic

पा. डॉ. प्रतिभा काटकर

### Yeshwant Mahavidyalaya, Wardha



### Yeshwant Mahavidyalaya, Wardha



### Yeshwant Mahavidyalaya, Wardha

NAAC Reaccredited Grade 'B'

#### Photographs of visit -





### Yeshwant Mahavidyalaya, Wardha





### Yeshwant Mahavidyalaya, Wardha

NAAC Reaccredited Grade 'B'

#### ACTIVITY ORGANIZED REPORT

(Academic Year: 2023-24)

| Name of activity organize                                 | Visit to V.M. Uniforms & Garment Manufacturing                                                                                                               |  |  |
|-----------------------------------------------------------|--------------------------------------------------------------------------------------------------------------------------------------------------------------|--|--|
| Title of the activity                                     | Visit to V.M.Uniforms