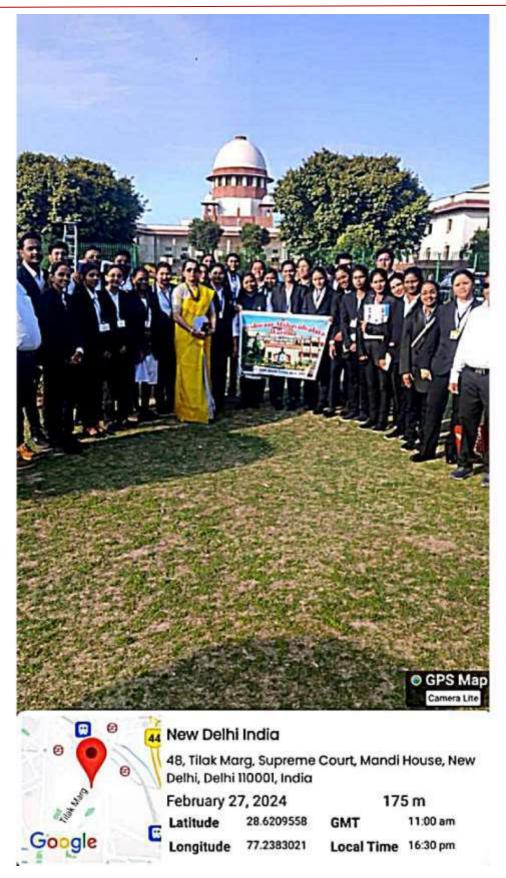

#### NOTICE

All students are hereby informed of the Delhi Educational Tour that is being planned by the Department of Law, Yeshwant Mahavidyalaya, Wardha. Dates of the tour are 26-02-2024 to 4-03-2024.

Date: 1-02-2024

HOD, Department of Law Dr.Shipra Singam

Head
Department of Law,

# Yeshwant Mahavidyalaya, Wardha

**NAAC** Reaccredited Grade 'B'

YeshwantMahavidyalaya, Wardha Internal Quality Assurance Cell (IQAC) Session – winter 2024

Name of Department : Law

#### ACTIVITTY REPORT

| 1  | Class                                                                                | B.A.LL.B. (5 <sup>thaces</sup> ) / LLB (3 <sup>rdsen</sup><br>and 6 <sup>thaces</sup> )                              |  |
|----|--------------------------------------------------------------------------------------|----------------------------------------------------------------------------------------------------------------------|--|
| 2  | Name of Activity / Topic                                                             | Educational Tour. ( Delhi and<br>Punjab)                                                                             |  |
| 3  | Date of activity                                                                     | 26-02-2024 to 4-03-2024                                                                                              |  |
| 4  | Name of the Co-ordinator                                                             | Adv. Rahul Dhage                                                                                                     |  |
| 5  | Objective of the activity / Topic                                                    | Exposure of working of Supreme<br>Court, NHRC and<br>RashtrapatiBhavanin Delhi.Visitto<br>Amritsar and Wagha Border. |  |
| 6  | Name of the resource person                                                          | Dr. ShipraSingam                                                                                                     |  |
| 7  | No. of Students participated                                                         | 33                                                                                                                   |  |
| 8  | Place of Activity (Room No. / place) Online / Offline                                | Delhi and Punjab.                                                                                                    |  |
| 9  | Outcome of Activity / Topic                                                          | Enhancement of knowledge.                                                                                            |  |
| 10 |                                                                                      | Of Marin                                                                                                             |  |
|    | Signature of Teacher                                                                 | Signature of HoD                                                                                                     |  |
|    | Note: Attach all the relevant information<br>and give this information in soft copy. | Head<br>Department of Law.                                                                                           |  |