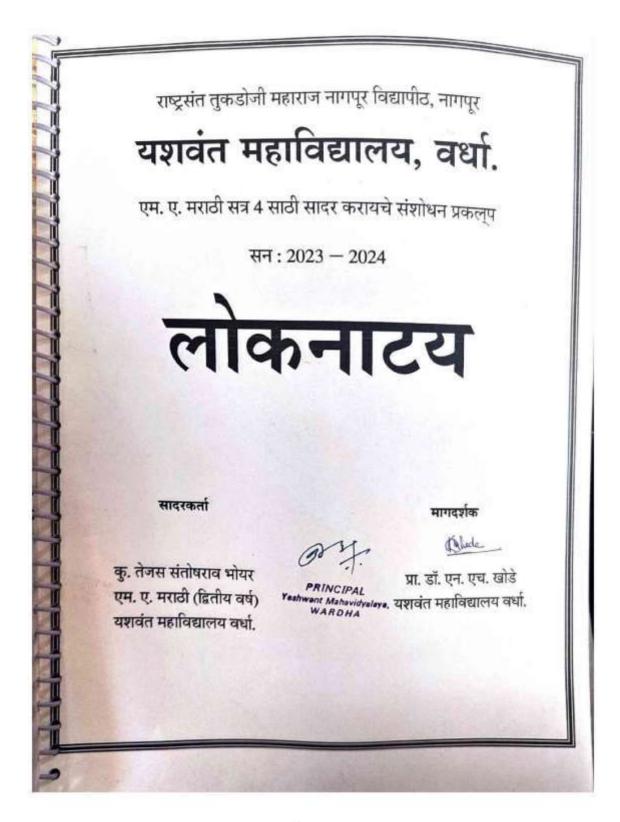

, वर्धा

### Yeshwant Mahavidyalaya, Wardha



### Yeshwant Mahavidyalaya, Wardha

NAAC Reaccredited Grade 'B'

### प्रमाणपत्र

प्रमाणित करण्यात येते कि, कु. आचल दिलीपराव पवार हि पदव्युत्तर पदवी अभ्यासक्रमाची नियमित विद्यार्थिनी असून तिने " आधुनिक कवितेचे जनक म्हणून काव्य सुधाराचे मूल्य मापन करा" या विषयावर प्रकल्प माझ्या मार्गदर्शनाखाली पूर्ण केला आहे.

प्रस्तुत प्रकल्प तिने स्वतःकेलेले असून हा प्रकल्प अहवाल शिक्षण पदव्युत्तर पदवी अभ्यासक्रमासाठी २०२३-२०२४ या शैक्षणिक सत्रामध्ये यशवंत महाविद्यालय, वर्धा येथे सदर करण्यात येत आहे.

ठिकाण :- वर्धा

दिनांक :- 24.04.24

and in

PRINCIPAL Yashwant Mahavidyalaya, WARDHA क्षाच्य-मार्गेदर्शक

प्रा. नरेश खोडे सर

यशवंत महाविद्यालय वर्धा

# Yeshwant Mahavidyalaya, Wardha





### Yeshwant Mahavidyalaya, Wardha



### Yeshwant Mahavidyalaya, Wardha



### Yeshwant Mahavidyalaya, Wardha





### Yeshwant Mahavidyalaya, Wardha

|                | V.M. Uniforms a<br>Plot No : 1969, Ravi Na                        | gar, Near Narayan<br>Wardha - 442001    | Chuna Factory Masala                              | ý.          |
|----------------|-------------------------------------------------------------------|-----------------------------------------|---------------------------------------------------|-------------|
| प्रमा<br>ग     | णपत्र देण्यात येते की, अनिकृमा<br>———— यांनी/हिने व्ही.ए          | री<br>प्राशिक)<br>एम. युनिफॉर्मस अँड गा | एस साल्यक<br>रमेंट मॅन्युफॅक्वरींग मध्य दि.       | 1 1         |
| पासृत /<br>करि | / पर्यंत कापड स्टिचींग/कटींग<br>ना सदर प्रमाणपत्र त्यांच्या भविष् |                                         | उपस्थित