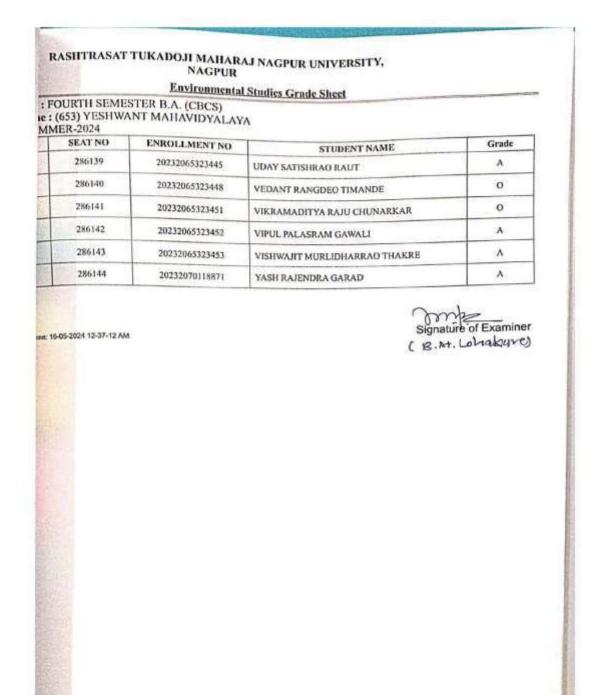

SANTOSH YASHWANTRAO KUMBHEKAR  | В     |
| 286129  | 20232065323422   | SARTHAK MURLIDHAR MOHARLE      | В     |
| 286130  | 20232065323424   | SAURABH GAJANAN GAWALI         | 0     |
| 286131  | 20232065323425   | SHAHARUKH HARUN SHEIKH         | 0     |
| 286132  | 20232065323426   | SHAILESH BABARAO NANNE         | 0     |
| 286133  | 20232065323428   | SHEKAHR JAYVANT DHONGADE       | 0     |
| 286134  | 20232065323429   | SHIVAM MAHESH KHAIRKAR         | В     |
| 286135  | 20232065323433   | SOURABH ONKAR RAUT             | 0     |
| 286136  | 20232065323435   | SURAJ BHOJRAJ GIRI             | A     |
| 286137  | 20232065323440   | SWARUP SURENDRA FUSATE         | A     |
| 286138  | 20232065323441   | SWAYAMDEEP SUBHASHRAO TAMGADGE | 0     |



### Yeshwant Mahavidyalaya, Wardha



### Yeshwant Mahavidyalaya, Wardha



# Yeshwant Mahavidyalaya, Wardha

**NAAC** Reaccredited Grade 'B'

# Exam sheet

### VESHWANT MAHAVIDYALAYA, WARDHA

ENVIRONMENT STUDIES - SUMMER - 2024 STUDENTS LIST

| Sr.No. | Roll No | B. A. SEMESTER -4<br>STUDENT NAME | Jate: 23/04/2024   |
|--------|---------|-----------------------------------|--------------------|
| 1      |         | ABHIJIT SHESHRAO BHADEKAR         |                    |
| 2      |         | ABHILASHA ARUN CHAVAN             | A.S. Bhudekun      |
| 3      |         | ACHAL BALVANTRAO KANGALI          | Achal B. Kosgrell  |
| 4      |         | ACHAL SURESH BOBADE               | 1000               |
| 5      |         | ACHAL VISHNUJI KAKADE             | Asbobacle No. Kade |
| 6      |         | ADARSH SHANKAR MASRAM