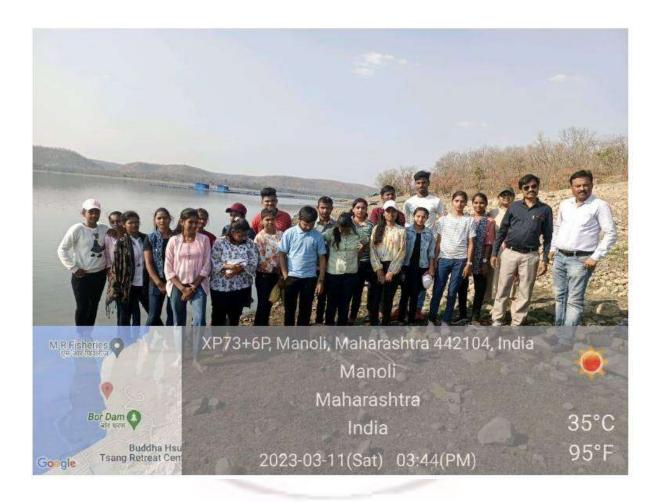

|
|         | ***                                        | i i                                     |
|         |                                            |                                         |
|         |                                            | *************************************** |
|         |                                            |                                         |
|         |                                            |                                         |

11 March 2023

(BM. Lohakare)
Head
Department of Geography
Ashwant Mahavidvalava, Wardha



## Yeshwant Mahavidyalaya, Wardha

**NAAC Reaccredited Grade 'B'** 

# YESHWANT MAHAVIDYALAYA, WARDHA DEPARTMENT OF GEOGRAPHY

Geomorphic Survey – Bordharan Dist Wardha 11 MARCH 2023



## Yeshwant Mahavidyalaya, Wardha

**NAAC Reaccredited Grade 'B'** 

# Yeshwant Mahavidyalaya, Wardha

Session: - 2022 - 23

#### Activity Report

Name Of Department/ Committee : 4-eography

CLASS! - B.A. Semostan - 6

| 1. | Name Of Program / Activity     | Socio- Ecomomic survey                                      |
|----|--------------------------------|-------------------------------------------------------------|
| 2, | Objective Of Program/ Activity | To study of socio- Ecopomics charecteristics of the village |
| 3. | Date Of Activity               | 11 March 2023                                               |
| 4. | Place Of Activity              | Bori (Kokate) pist- Wardha                                  |
| 5. | Name Of Resource Person        | prof. B. M. Lohekare