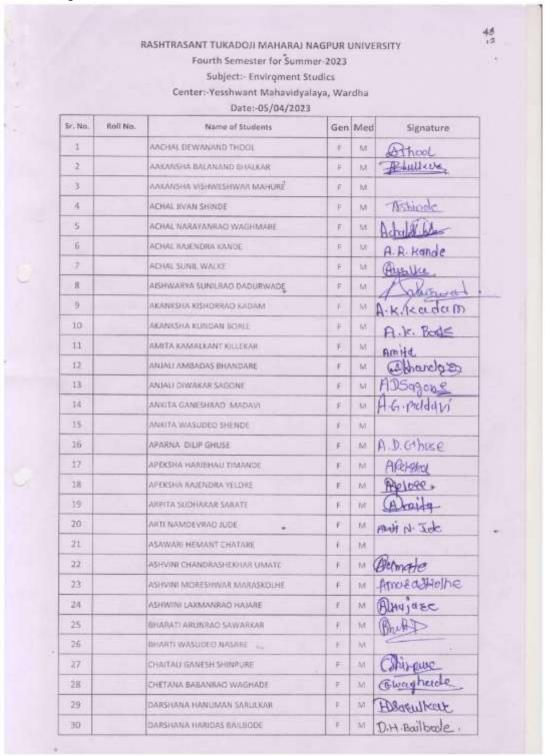

#### RASHTRASANT TUKADOJI MAHARAJ NAGPUR UNIVERSITY

Fourth Semester for Summer-2023

Subject:- Enviroment Studics

Center:-Yesshwant Mahavidyalaya, Wardha

| Sr. No. | Rall No. | Name of Students              |     |       | Marks                                                                                                                                                                                                                                                                                                                                                                                                                                                                                                                                                                                                                                                                                                                                                                                                                                                                                                                                                                                                                                                                                                                                                                                                                                                                                                                                                                                                                                                                                                                                                                                                                                                                                                                                                                                                                                                                                                                                                                                                                                                                                                                          |
|---------|----------|-------------------------------|-----|-------|--------------------------------------------------------------------------------------------------------------------------------------------------------------------------------------------------------------------------------------------------------------------------------------------------------------------------------------------------------------------------------------------------------------------------------------------------------------------------------------------------------------------------------------------------------------------------------------------------------------------------------------------------------------------------------------------------------------------------------------------------------------------------------------------------------------------------------------------------------------------------------------------------------------------------------------------------------------------------------------------------------------------------------------------------------------------------------------------------------------------------------------------------------------------------------------------------------------------------------------------------------------------------------------------------------------------------------------------------------------------------------------------------------------------------------------------------------------------------------------------------------------------------------------------------------------------------------------------------------------------------------------------------------------------------------------------------------------------------------------------------------------------------------------------------------------------------------------------------------------------------------------------------------------------------------------------------------------------------------------------------------------------------------------------------------------------------------------------------------------------------------|
| 31      |          | DHANASHREE SANDIPHAQ VAITAGE  | p.  | M     |                                                                                                                                                                                                                                                                                                                                                                                                                                                                                                                                                                                                                                                                                                                                                                                                                                                                                                                                                                                                                                                                                                                                                                                                                                                                                                                                                                                                                                                                                                                                                                                                                                                                                                                                                                                                                                                                                                                                                                                                                                                                                                                                |
| 32      |          | DIKSHA GANESHRAD MOHANKAR     | F   | 1/4   |                                                                                                                                                                                                                                                                                                                                                                                                                                                                                                                                                                                                                                                                                                                                                                                                                                                                                                                                                                                                                                                                                                                                                                                                                                                                                                                                                                                                                                                                                                                                                                                                                                                                                                                                                                                                                                                                                                                                                                                                                                                                                                                                |
| 33      |          | DIPALI DIPAK PAKMODE          | - F | M     | medinode                                                                                                                                                                                                                                                                                                                                                                                                                                                                                                                                                                                                                                                                                                                                                                                                                                                                                                                                                                                                                                                                                                                                                                                                                                                                                                                                                                                                                                                                                                                                                                                                                                                                                                                                                                                                                                                                                                                                                                                                                                                                                                                       |
| 34      |          | DIVYA RAJU JIVANWAL           | +   | M     |                                                                                                                                                                                                                                                                                                                                                                                                                                                                                                                                                                                                                                                                                                                                                                                                                                                                                                                                                                                                                                                                                                                                                                                                                                                                                                                                                                                                                                                                                                                                                                                                                                                                                                                                                                                                                                                                                                                                                                                                                                                                                                                                |
| 35      |          | DIVYANI YASHAWANT ASHTEKAR    | -   | 7/4   | Districtor                                                                                                                                                                                                                                                                                                                                                                                                                                                                                                                                                                                                                                                                                                                                                                                                                                                                                                                                                                                                                                                                                                                                                                                                                                                                                                                                                                                                                                                                                                                                                                                                                                                                                                                                                                                                                                                                                                                                                                                                                                                                                                                     |
| 36      |          | DNYANESHWAR VILASRAO PACHARE  | 7   | Tyt   | D. Pathare                                                                                                                                                                                                                                                                                                                                                                                                                                                                                                                                                                                                                                                                                                                                                                                                                                                                                                                                                                                                                                                                                                                                                                                                                                                                                                                                                                                                                                                                                                                                                                                                                                                                                                                                                                                                                                                                                                                                                                                                                                                                                                                     |
| 37      |          | DNYANESHWARI CHANDUJI KAWALE  | F   | : Nt: | D. C. Jenel.                                                                                                                                                                                                                                                                                                                                                                                                                                                                                                                                                                                                                                                                                                                                                                                                                                                                                                                                                                                                                                                                                                                                                                                                                                                                                                                                                                                                                                                                                                                                                                                                                                                                                                                                                                                                                                                                                                                                                                                                                                                                                                                   |
| 38      |          | DNYANESHWARI YUVRAJ MADAVI. * | 1   | NI.   |                                                                                                                                                                                                                                                                                                                                                                                                                                                                                                                                                                                                                                                                                                                                                                                                                                                                                                                                                                                                                                                                                                                                                                                                                                                                                                                                                                                                                                                                                                                                                                                                                                                                                                                                                                                                                                                                                                                                                                                                                                                                                                                                |
| 39      |          | DURGA GAJANAN BHDGE .         | *   | M     | Phirhale                                                                                                                                                                                                                                                                                                                                                                                                                                                                                                                                                                                                                                                                                                                                                                                                                                                                                                                                                                                                                                                                                                                                                                                                                                                                                                                                                                                                                                                                                                                                                                                                                                                                                                                                                                                                                                                                                                                                                                                                                                                                                                                       |
| 40      |          | GAURI NARESH RAUT             |     | M     | GROWL                                                                                                                                                                                                                                                                                                                                                                                                                                                                                                                                                                                                                                                                                                                                                                                                                                                                                                                                                                                                                                                                                                                                                                                                                                                                                                                                                                                                                                                                                                                                                                                                                                                                                                                                                                                                                                                                                                                                                                                                                                                                                                                          |
| 41      |          | GAURI SANTOSHRAO KHARJE       | F   | :NI   | G. S. Khemje                                                                                                                                                                                                                                                                                                                                                                                                                                                                                                                                                                                                                                                                                                                                                                                                                                                                                                                                                                                                                                                                                                                                                                                                                                                                                                                                                                                                                                                                                                                                                                                                                                                                                                                                                                                                                                                                                                                                                                                                                                                                                                                   |
| 42      |          | GAURI SANTOSHRAQ THAKARE      | F   | 2.0   | CIS. Thakers                                                                                                                                                                                                                                                                                                                                                                                                                                                                                                                                                                                                                                                                                                                                                                                                                                                                                                                                                                                                                                                                                                                                                                                                                                                                                                                                                                                                                                                                                                                                                                                                                                                                                                                                                                                                                                                                                                                                                                                                                                                                                                                   |
| 43      |          | SAYATRI ARUN LICHADE          | £   | M     | or 1. Indicas.                                                                                                                                                                                                                                                                                                                                                                                                                                                                                                                                                                                                                                                                                                                                                                                                                                                                                                                                                                                                                                                                                                                                                                                                                                                                                                                                                                                                                                                                                                                                                                                                                                                                                                                                                                                                                                                                                                                                                                                                                                                                                                                 |
| 44      |          | GAYATRI SANJAY WANI           | F   | 701   | Grayadniswan                                                                                                                                                                                                                                                                                                                                                                                                                                                                                                                                                                                                                                                                                                                                                                                                                                                                                                                                                                                                                                                                                                                                                                                                                                                                                                                                                                                                                                                                                                                                                                                                                                                                                                                                                                                                                                                                                                                                                                                                                                                                                                                   |
| 45      |          | GAYATRI SUNIL SARODE          | Ŧ   | M     | Chayatrins Some                                                                                                                                                                                                                                                                                                                                                                                                                                                                                                                                                                                                                                                                                                                                                                                                                                                                                                                                                                                                                                                                                                                                                                                                                                                                                                                                                                                                                                                                                                                                                                                                                                                                                                                                                                                                                                                                                                                                                                                                                                                                                                                |
| 46      |          | HARSHA VINODRAG PADADHAN      | *   | 14    | Mrs.                                                                                                                                                                                                                                                                                                                                                                                                                                                                                                                                                                                                                                                                                                                                                                                                                                                                                                                                                                                                                                                                                                                                                                                                                                                                                                                                                                                                                                                                                                                                                                                                                                                                                                                                                                                                                                                                                                                                                                                                                                                                                                                           |
| 47      |          | HARSHADA GHANSHYAM NANDANWAR  | F   | M     | (Worden war,                                                                                                                                                                                                                                                                                                                                                                                                                                                                                                                                                                                                                                                                                                                                                                                                                                                                                                                                                                                                                                                                                                                                                                                                                                                                                                                                                                                                                                                                                                                                                                                                                                                                                                                                                                                                                                                                                                                                                                                                                                                                                                                   |
| 48      |          | JAYA VIITHAL GURNULE          | E   | M.S   | Jayo -                                                                                                                                                                                                                                                                                                                                                                                                                                                                                                                                                                                                                                                                                                                                                                                                                                                                                                                                                                                                                                                                                                                                                                                                                                                                                                                                                                                                                                                                                                                                                                                                                                                                                                                                                                                                                                                                                                                                                                                                                                                                                                                         |
| 49      |          | KALYANI RAVINDRA RAIPURE      | F   | M     | 0                                                                                                                                                                                                                                                                                                                                                                                                                                                                                                                                                                                                                                                                                                                                                                                                                                                                                                                                                                                                                                                                                                                                                                                                                                                                                                                                                                                                                                                                                                                                                                                                                                                                                                                                                                                                                                                                                                                                                                                                                                                                                                                              |
| 50      |          | KAREENA PRAKASH WAGHADE       | 1   | M     | K'P washad                                                                                                                                                                                                                                                                                                                                                                                                                                                                                                                                                                                                                                                                                                                                                                                                                                                                                                                                                                                                                                                                                                                                                                                                                                                                                                                                                                                                                                                                                                                                                                                                                                                                                                                                                                                                                                                                                                                                                                                                                                                                                                                     |
| 51      |          | KARUNA VUAY KECHE +           | Ŧ   | M     | K V Keche                                                                                                                                                                                                                                                                                                                                                                                                                                                                                                                                                                                                                                                                                                                                                                                                                                                                                                                                                                                                                                                                                                                                                                                                                                                                                                                                                                                                                                                                                                                                                                                                                                                                                                                                                                                                                                                                                                                                                                                                                                                                                                                      |
| 52      |          | KHUSHI NARESH MARSKOLHE       | F   | W     | t-N-Marskolhe                                                                                                                                                                                                                                                                                                                                                                                                                                                                                                                                                                                                                                                                                                                                                                                                                                                                                                                                                                                                                                                                                                                                                                                                                                                                                                                                                                                                                                                                                                                                                                                                                                                                                                                                                                                                                                                                                                                                                                                                                                                                                                                  |
| 53      |          | IGRAN RUPRAD BHOGEKAR         | Ŧ   | 7/1   | Ochonekos                                                                                                                                                                                                                                                                                                                                                                                                                                                                                                                                                                                                                                                                                                                                                                                                                                                                                                                                                                                                                                                                                                                                                                                                                                                                                                                                                                                                                                                                                                                                                                                                                                                                                                                                                                                                                                                                                                                                                                                                                                                                                                                      |
| 54      |          | ICRAN SANJAY CHAVHAN          | ŧ   | M     | Contract of the Contract of th |
| 55      |          | KOMAL SUKHDEV GALHAT          | £   | M:    | Gulhat                                                                                                                                                                                                                                                                                                                                                                                                                                                                                                                                                                                                                                                                                                                                                                                                                                                                                                                                                                                                                                                                                                                                                                                                                                                                                                                                                                                                                                                                                                                                                                                                                                                                                                                                                                                                                                                                                                                                                                                                                                                                                                                         |
| 56      |          | KOMAL VUAY BELE               | F   | M     | K.V.Bele                                                                                                                                                                                                                                                                                                                                                                                                                                                                                                                                                                                                                                                                                                                                                                                                                                                                                                                                                                                                                                                                                                                                                                                                                                                                                                                                                                                                                                                                                                                                                                                                                                                                                                                                                                                                                                                                                                                                                                                                                                                                                                                       |
| 57      |          | KRUTIKA PRABHAKAR DHORE       | Ē   | м     | K.P. Physics                                                                                                                                                                                                                                                                                                                                                                                                                                                                                                                                                                                                                                                                                                                                                                                                                                                                                                                                                                                                                                                                                                                                                                                                                                                                                                                                                                                                                                                                                                                                                                                                                                                                                                                                                                                                                                                                                                                                                                                                                                                                                                                   |
| 58      |          | LAXMI KESHAV BAWANKAR         | E   | M     | The state of the s |
| 59      |          | LAXMI RAJENDRARAD UIKEY       | F.  | M     | K.P. Dhoses<br>LRuikey                                                                                                                                                                                                                                                                                                                                                                                                                                                                                                                                                                                                                                                                                                                                                                                                                                                                                                                                                                                                                                                                                                                                                                                                                                                                                                                                                                                                                                                                                                                                                                                                                                                                                                                                                                                                                                                                                                                                                                                                                                                                                                         |
| 60      |          | MADHURI GOPILAL BHAWARE       | F   | t/I   | Outh .:                                                                                                                                                                                                                                                                                                                                                                                                                                                                                                                                                                                                                                                                                                                                                                                                                                                                                                                                                                                                                                                                                                                                                                                                                                                                                                                                                                                                                                                                                                                                                                                                                                                                                                                                                                                                                                                                                                                                                                                                                                                                                                                        |